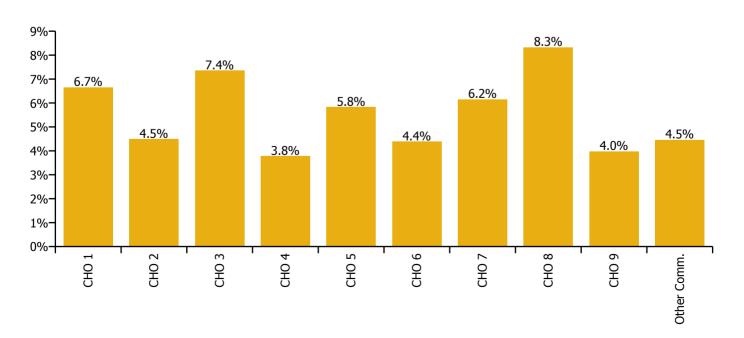

| Mental Health Absence Rate - by<br>Care Group: Sep 2020 | Certified absence | Self-<br>certified<br>absence | COVID-19<br>absence | Total<br>absence<br>rate | Certified | Self-<br>certified | COVID-19 |
|---------------------------------------------------------|-------------------|-------------------------------|---------------------|--------------------------|-----------|--------------------|----------|
| Mental Health                                           | 3.9%              | 0.3%                          | 1.2%                | 5.4%                     | 71.4%     | 5.9%               | 22.7%    |
| CHO 1                                                   | 5.4%              | 0.3%                          | 0.9%                | 6.7%                     | 81.9%     | 5.1%               | 13.0%    |
| CHO 2                                                   | 3.4%              | 0.2%                          | 0.9%                | 4.5%                     | 75.2%     | 4.2%               | 20.7%    |
| CHO 3                                                   | 6.3%              | 0.4%                          | 0.6%                | 7.4%                     | 85.3%     | 5.8%               | 8.8%     |
| CHO 4                                                   | 2.8%              | 0.4%                          | 0.5%                | 3.8%                     | 75.2%     | 11.4%              | 13.4%    |
| CHO 5                                                   | 3.8%              | 0.4%                          | 1.6%                | 5.8%                     | 65.3%     | 6.4%               | 28.2%    |
| Health Service Executive                                | 3.9%              | 0.2%                          | 1.5%                | 5.6%                     | 69.2%     | 3.7%               | 27.2%    |
| Section 38 Voluntary Agencies                           | 2.3%              |                               |                     | 2.3%                     | 100.0%    | 0.0%               | 0.0%     |
| CHO 6                                                   | 3.3%              | 0.1%                          | 1.0%                | 4.4%                     | 75.2%     | 2.9%               | 21.8%    |
| CHO 7                                                   | 4.4%              | 0.3%                          | 1.4%                | 6.2%                     | 72.2%     | 5.3%               | 22.5%    |
| CHO 8                                                   | 5.4%              | 0.3%                          | 2.6%                | 8.3%                     | 64.4%     | 4.0%               | 31.7%    |
| Health Service Executive                                | 3.3%              | 0.2%                          | 0.6%                | 4.1%                     | 80.7%     | 5.5%               | 13.8%    |
| Section 38 Voluntary Agencies                           | 1.9%              | 0.6%                          | 0.5%                | 3.0%                     | 63.4%     | 19.6%              | 16.9%    |
| CHO 9                                                   | 3.1%              | 0.3%                          | 0.6%                | 4.0%                     | 78.8%     | 7.0%               | 14.2%    |
| Other Community Services                                | 2.0%              | 0.4%                          | 2.1%                | 4.5%                     | 45.0%     | 8.8%               | 46.3%    |

| Certified<br>absence | Self-<br>certified<br>absence | COVID-19<br>absence | Total<br>absence |
|----------------------|-------------------------------|---------------------|------------------|
| 3.9%                 | 0.3%                          | 1.2%                | 5.4%             |
| 5.4%                 | 0.3%                          | 0.9%                | 6.7%             |
| 3.4%                 | 0.2%                          | 0.9%                | 4.5%             |
| 6.3%                 | 0.4%                          | 0.6%                | 7.4%             |
| 2.8%                 | 0.4%                          | 0.5%                | 3.8%             |
| 3.8%                 | 0.4%                          | 1.6%                | 5.8%             |
| 3.9%                 | 0.2%                          | 1.5%                | 5.6%             |
| 2.3%                 |                               |                     | 2.3%             |
| 3.3%                 | 0.1%                          | 1.0%                | 4.4%             |
| 4.4%                 | 0.3%                          | 1.4%                | 6.2%             |
| 5.4%                 | 0.3%                          | 2.6%                | 8.3%             |
| 3.3%                 | 0.2%                          | 0.6%                | 4.1%             |
| 1.9%                 | 0.6%                          | 0.5%                | 3.0%             |
| 3.1%                 | 0.3%                          | 0.6%                | 4.0%             |
| 2.0%                 | 0.4%                          | 2.1%                | 4.5%             |