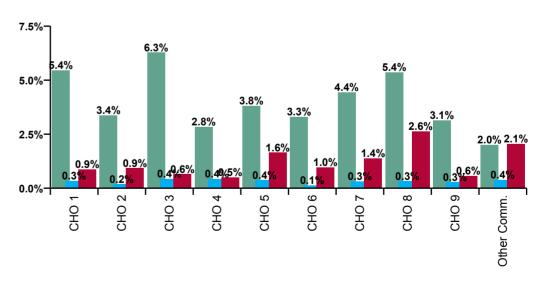

| Mental Health Absence Rate - by<br>Care Group: Sep 2020 | Certified absence | Self-<br>certified<br>absence | COVID-19<br>absence | Total<br>absence<br>rate | Certified | Self-<br>certified | COVID-19 |
|---------------------------------------------------------|-------------------|-------------------------------|---------------------|--------------------------|-----------|--------------------|----------|
| Mental Health                                           | 3.9%              | 0.3%                          | 1.2%                | 5.4%                     | 71.4%     | 5.9%               | 22.7%    |
| CHO 1                                                   | 5.4%              | 0.3%                          | 0.9%                | 6.7%                     | 81.9%     | 5.1%               | 13.0%    |
| CHO 2                                                   | 3.4%              | 0.2%                          | 0.9%                | 4.5%                     | 75.2%     | 4.2%               | 20.7%    |
| CHO 3                                                   | 6.3%              | 0.4%                          | 0.6%                | 7.4%                     | 85.3%     | 5.8%               | 8.8%     |
| CHO 4                                                   | 2.8%              | 0.4%                          | 0.5%                | 3.8%                     | 75.2%     | 11.4%              | 13.4%    |
| CHO 5                                                   | 3.8%              | 0.4%                          | 1.6%                | 5.8%                     | 65.3%     | 6.4%               | 28.2%    |
| Health Service Executive                                | 3.9%              | 0.2%                          | 1.5%                | 5.6%                     | 69.2%     | 3.7%               | 27.2%    |
| Section 38 Voluntary Agencies                           | 2.3%              |                               |                     | 2.3%                     | 100.0%    | 0.0%               | 0.0%     |
| CHO 6                                                   | 3.3%              | 0.1%                          | 1.0%                | 4.4%                     | 75.2%     | 2.9%               | 21.8%    |
| CHO 7                                                   | 4.4%              | 0.3%                          | 1.4%                | 6.2%                     | 72.2%     | 5.3%               | 22.5%    |
| CHO 8                                                   | 5.4%              | 0.3%                          | 2.6%                | 8.3%                     | 64.4%     | 4.0%               | 31.7%    |
| Health Service Executive                                | 3.3%              | 0.2%                          | 0.6%                | 4.1%                     | 80.7%     | 5.5%               | 13.8%    |
| Section 38 Voluntary Agencies                           | 1.9%              | 0.6%                          | 0.5%                | 3.0%                     | 63.4%     | 19.6%              | 16.9%    |
| CHO 9                                                   | 3.1%              | 0.3%                          | 0.6%                | 4.0%                     | 78.8%     | 7.0%               | 14.2%    |
| Other Community Services                                | 2.0%              | 0.4%                          | 2.1%                | 4.5%                     | 45.0%     | 8.8%               | 46.3%    |

| Certified<br>absence | Self-<br>certified<br>absence | COVID-19<br>absence | Total<br>absence |
|----------------------|-------------------------------|---------------------|------------------|
| 3.9%                 | 0.3%                          | 1.2%                | 5.4%             |
| 5.4%                 | 0.3%                          | 0.9%                | 6.7%             |
| 3.4%                 | 0.2%                          | 0.9%                | 4.5%             |
| 6.3%                 | 0.4%                          | 0.6%                | 7.4%             |
| 2.8%                 | 0.4%                          | 0.5%                | 3.8%             |
| 3.8%                 | 0.4%                          | 1.6%                | 5.8%             |
| 3.9%                 | 0.2%                          | 1.5%                | 5.6%             |
| 2.3%                 |                               |                     | 2.3%             |
| 3.3%                 | 0.1%                          | 1.0%                | 4.4%             |
| 4.4%                 | 0.3%                          | 1.4%                | 6.2%             |
| 5.4%                 | 0.3%                          | 2.6%                | 8.3%             |
| 3.3%                 | 0.2%                          | 0.6%                | 4.1%             |
| 1.9%                 | 0.6%                          | 0.5%                | 3.0%             |
| 3.1%                 | 0.3%                          | 0.6%                | 4.0%             |
| 2.0%                 | 0.4%                          | 2.1%                | 4.5%             |