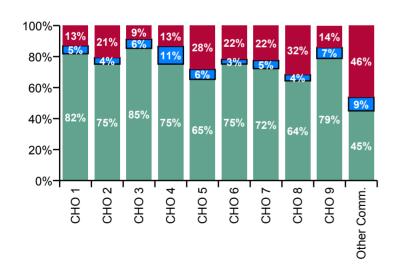

| Mental Health Absence Rate - by<br>Care Group: Sep 2020 | Certified absence | Self-<br>certified<br>absence | COVID-19<br>absence | Total<br>absence<br>rate | Certified | Self-<br>certified | COVID-19 |
|---------------------------------------------------------|-------------------|-------------------------------|---------------------|--------------------------|-----------|--------------------|----------|
| Mental Health                                           | 3.9%              | 0.3%                          | 1.2%                | 5.4%                     | 71.4%     | 5.9%               | 22.7%    |
| CHO 1                                                   | 5.4%              | 0.3%                          | 0.9%                | 6.7%                     | 81.9%     | 5.1%               | 13.0%    |
| CHO 2                                                   | 3.4%              | 0.2%                          | 0.9%                | 4.5%                     | 75.2%     | 4.2%               | 20.7%    |
| CHO 3                                                   | 6.3%              | 0.4%                          | 0.6%                | 7.4%                     | 85.3%     | 5.8%               | 8.8%     |
| CHO 4                                                   | 2.8%              | 0.4%                          | 0.5%                | 3.8%                     | 75.2%     | 11.4%              | 13.4%    |
| CHO 5                                                   | 3.8%              | 0.4%                          | 1.6%                | 5.8%                     | 65.3%     | 6.4%               | 28.2%    |
| Health Service Executive                                | 3.9%              | 0.2%                          | 1.5%                | 5.6%                     | 69.2%     | 3.7%               | 27.2%    |
| Section 38 Voluntary Agencies                           | 2.3%              |                               |                     | 2.3%                     | 100.0%    | 0.0%               | 0.0%     |
| CHO 6                                                   | 3.3%              | 0.1%                          | 1.0%                | 4.4%                     | 75.2%     | 2.9%               | 21.8%    |
| CHO 7                                                   | 4.4%              | 0.3%                          | 1.4%                | 6.2%                     | 72.2%     | 5.3%               | 22.5%    |
| CHO 8                                                   | 5.4%              | 0.3%                          | 2.6%                | 8.3%                     | 64.4%     | 4.0%               | 31.7%    |
| Health Service Executive                                | 3.3%              | 0.2%                          | 0.6%                | 4.1%                     | 80.7%     | 5.5%               | 13.8%    |
| Section 38 Voluntary Agencies                           | 1.9%              | 0.6%                          | 0.5%                | 3.0%                     | 63.4%     | 19.6%              | 16.9%    |
| CHO 9                                                   | 3.1%              | 0.3%                          | 0.6%                | 4.0%                     | 78.8%     | 7.0%               | 14.2%    |
| Other Community Services                                | 2.0%              | 0.4%                          | 2.1%                | 4.5%                     | 45.0%     | 8.8%               | 46.3%    |