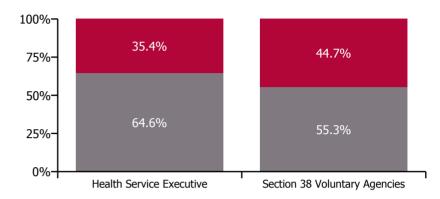

#### Non Covid-19 & Covid-19 Absence

| Health Service Absence Rate by Hospital: Apr<br>2022 | Medical &<br>Dental | Nursing &<br>Midwifery | Health & Social<br>Care<br>Professionals | Management &<br>Administrative | General<br>Support | Patient & Client<br>Care | Certified<br>absence | Self-<br>certified<br>absence | Non<br>Covid-19<br>absence | Covid-19<br>absence | Total<br>absence<br>rate |
|------------------------------------------------------|---------------------|------------------------|------------------------------------------|--------------------------------|--------------------|--------------------------|----------------------|-------------------------------|----------------------------|---------------------|--------------------------|
| Mental Health                                        | 2.4%                | 6.2%                   | 4.1%                                     | 4.1%                           | 6.6%               | 6.4%                     | 4.0%                 | 0.4%                          | 4.4%                       | 1.0%                | 5.4%                     |
| Health Service Executive                             | 3.2%                | 7.1%                   | 5.4%                                     | 6.0%                           | 8.7%               | 7.8%                     | 5.3%                 | 0.4%                          | 5.7%                       | 1.0%                | 6.6%                     |
| CHO 1                                                | 3.2%                | 7.1%                   | 5.4%                                     | 6.0%                           | 8.7%               | 7.8%                     | 5.3%                 | 0.4%                          | 5.7%                       | 1.0%                | 6.6%                     |
| Health Service Executive                             | 1.1%                | 5.0%                   | 3.2%                                     | 3.1%                           | 2.9%               | 3.6%                     | 3.1%                 | 0.2%                          | 3.3%                       | 0.7%                | 3.9%                     |
| CHO 2                                                | 1.1%                | 5.0%                   | 3.2%                                     | 3.1%                           | 2.9%               | 3.6%                     | 3.1%                 | 0.2%                          | 3.3%                       | 0.7%                | 3.9%                     |
| Health Service Executive                             | 4.6%                | 8.2%                   | 3.9%                                     | 5.8%                           | 5.3%               | 8.3%                     | 5.2%                 | 0.4%                          | 5.7%                       | 1.1%                | 6.8%                     |
| CHO 3                                                | 4.6%                | 8.2%                   | 3.9%                                     | 5.8%                           | 5.3%               | 8.3%                     | 5.2%                 | 0.4%                          | 5.7%                       | 1.1%                | 6.8%                     |
| Health Service Executive                             | 1.9%                | 4.7%                   | 3.0%                                     | 2.9%                           | 4.8%               | 4.3%                     | 3.1%                 | 0.4%                          | 3.5%                       | 0.6%                | 4.0%                     |
| CHO 4                                                | 1.9%                | 4.7%                   | 3.0%                                     | 2.9%                           | 4.8%               | 4.3%                     | 3.1%                 | 0.4%                          | 3.5%                       | 0.6%                | 4.0%                     |
| Health Service Executive                             | 2.5%                | 6.4%                   | 4.9%                                     | 4.8%                           | 6.8%               | 6.8%                     | 4.5%                 | 0.5%                          | 5.0%                       | 1.0%                | 6.0%                     |
| CHO 5                                                | 2.5%                | 6.4%                   | 4.9%                                     | 4.8%                           | 6.8%               | 6.8%                     | 4.5%                 | 0.5%                          | 5.0%                       | 1.0%                | 6.0%                     |
| Health Service Executive                             | 2.1%                | 6.2%                   | 5.7%                                     | 4.1%                           | 8.1%               | 5.1%                     | 4.2%                 | 0.5%                          | 4.7%                       | 1.1%                | 5.7%                     |
| Section 38 Voluntary Agencies                        | 1.7%                | 3.9%                   | 4.4%                                     | 4.5%                           | 7.7%               | 2.1%                     | 2.8%                 | 0.4%                          | 3.2%                       | 0.7%                | 3.9%                     |
| CHO 6                                                | 1.8%                | 5.7%                   | 4.8%                                     | 4.3%                           | 8.0%               | 5.0%                     | 3.6%                 | 0.5%                          | 4.1%                       | 0.9%                | 5.0%                     |
| Health Service Executive                             | 2.2%                | 7.2%                   | 4.8%                                     | 7.6%                           | 12.5%              | 12.5%                    | 4.2%                 | 0.4%                          | 4.6%                       | 2.1%                | 6.7%                     |
| CHO 7                                                | 2.2%                | 7.2%                   | 4.8%                                     | 7.6%                           | 12.5%              | 12.5%                    | 4.2%                 | 0.4%                          | 4.6%                       | 2.1%                | 6.7%                     |
| Health Service Executive                             | 2.1%                | 7.2%                   | 5.0%                                     | 5.6%                           | 9.6%               | 9.4%                     | 5.1%                 | 0.5%                          | 5.6%                       | 1.2%                | 6.8%                     |
| CHO 8                                                | 2.1%                | 7.2%                   | 5.0%                                     | 5.6%                           | 9.6%               | 9.4%                     | 5.1%                 | 0.5%                          | 5.6%                       | 1.2%                | 6.8%                     |
| Health Service Executive                             | 3.2%                | 5.3%                   | 4.3%                                     | 6.0%                           | 6.5%               | 5.6%                     | 3.8%                 | 0.4%                          | 4.2%                       | 0.9%                | 5.1%                     |
| Section 38 Voluntary Agencies                        | 2.0%                | 3.6%                   | 2.2%                                     | 4.1%                           | 5.7%               | 3.3%                     | 2.9%                 | 0.4%                          | 3.2%                       | 0.7%                | 3.9%                     |
| CHO 9                                                | 3.2%                | 4.9%                   | 4.2%                                     | 5.6%                           | 6.3%               | 5.5%                     | 3.7%                 | 0.4%                          | 4.0%                       | 0.9%                | 4.9%                     |
| Other Community Services                             | 1.9%                | 7.7%                   | 2.0%                                     | 0.6%                           | 6.0%               | 9.6%                     | 2.2%                 | 0.6%                          | 2.7%                       | 2.5%                | 5.2%                     |