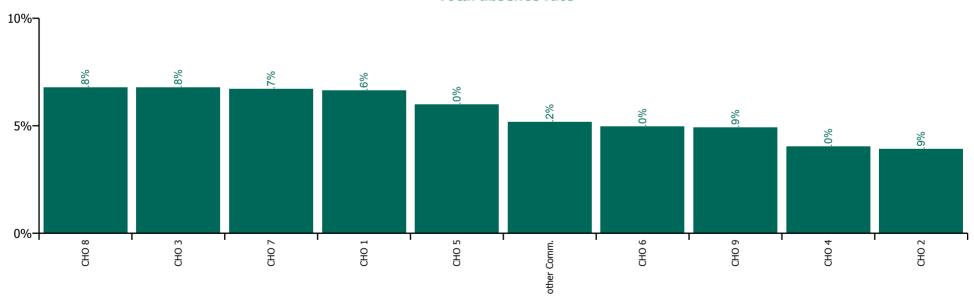

#### **Total absence rate**

| Health Service Absence Rate - Care Group by<br>CHO: Apr 2022 | Certified<br>absence | Self-<br>certified<br>absence | Non<br>Covid-19<br>absence | Covid-19<br>absence | Total<br>absence<br>rate | % Non<br>Covid-19<br>absence | %<br>Covid-19<br>absence |
|--------------------------------------------------------------|----------------------|-------------------------------|----------------------------|---------------------|--------------------------|------------------------------|--------------------------|
| Mental Health                                                | 4.1%                 | 0.5%                          | 4.6%                       | 2.6%                | 7.2%                     | 64.3%                        | 35.7%                    |
| CHO 1                                                        | 5.0%                 | 0.4%                          | 5.4%                       | 1.7%                | 7.1%                     | 76.1%                        | 23.9%                    |
| CHO 2                                                        | 3.1%                 | 0.1%                          | 3.2%                       | 1.8%                | 5.1%                     | 64.0%                        | 36.0%                    |
| CHO 3                                                        | 6.3%                 | 0.5%                          | 6.8%                       | 2.2%                | 9.0%                     | 75.2%                        | 24.8%                    |
| CHO 4                                                        | 3.2%                 | 0.5%                          | 3.7%                       | 4.5%                | 8.2%                     | 45.1%                        | 54.9%                    |
| CHO 5                                                        | 4.4%                 | 0.4%                          | 4.8%                       | 2.4%                | 7.2%                     | 67.3%                        | 32.7%                    |
| CHO 6                                                        | 3.0%                 | 0.5%                          | 3.5%                       | 2.4%                | 5.9%                     | 59.0%                        | 41.0%                    |
| CHO 7                                                        | 4.0%                 | 0.4%                          | 4.4%                       | 2.9%                | 7.3%                     | 60.1%                        | 39.9%                    |
| CHO 8                                                        | 5.9%                 | 0.4%                          | 6.3%                       | 2.9%                | 9.2%                     | 68.3%                        | 31.7%                    |
| CHO 9                                                        | 4.2%                 | 0.5%                          | 4.7%                       | 1.7%                | 6.4%                     | 73.1%                        | 26.9%                    |
| Other Community Services                                     | 3.1%                 | 1.1%                          | 4.2%                       | 2.6%                | 6.8%                     | 61.5%                        | 38.5%                    |