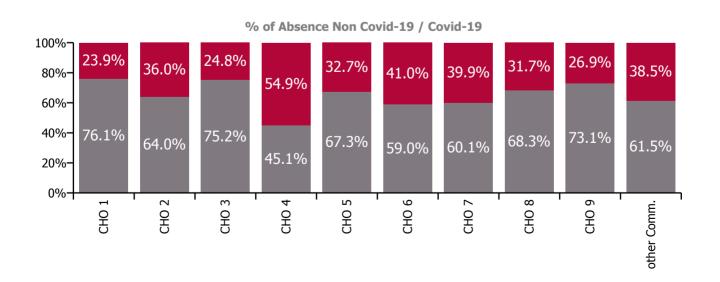

#### Non Covid-19 / Covid-19 absence rates

| Health Service Absence Rate - Care Group by<br>CHO: Apr 2022 | Certified<br>absence | Self-<br>certified<br>absence | Non<br>Covid-19<br>absence | Covid-19<br>absence | Total<br>absence<br>rate | % Non<br>Covid-19<br>absence | %<br>Covid-19<br>absence |
|--------------------------------------------------------------|----------------------|-------------------------------|----------------------------|---------------------|--------------------------|------------------------------|--------------------------|
| Mental Health                                                | 4.1%                 | 0.5%                          | 4.6%                       | 2.6%                | 7.2%                     | 64.3%                        | 35.7%                    |
| CHO 1                                                        | 5.0%                 | 0.4%                          | 5.4%                       | 1.7%                | 7.1%                     | 76.1%                        | 23.9%                    |
| CHO 2                                                        | 3.1%                 | 0.1%                          | 3.2%                       | 1.8%                | 5.1%                     | 64.0%                        | 36.0%                    |
| CHO 3                                                        | 6.3%                 | 0.5%                          | 6.8%                       | 2.2%                | 9.0%                     | 75.2%                        | 24.8%                    |
| CHO 4                                                        | 3.2%                 | 0.5%                          | 3.7%                       | 4.5%                | 8.2%                     | 45.1%                        | 54.9%                    |
| CHO 5                                                        | 4.4%                 | 0.4%                          | 4.8%                       | 2.4%                | 7.2%                     | 67.3%                        | 32.7%                    |
| CHO 6                                                        | 3.0%                 | 0.5%                          | 3.5%                       | 2.4%                | 5.9%                     | 59.0%                        | 41.0%                    |
| CHO 7                                                        | 4.0%                 | 0.4%                          | 4.4%                       | 2.9%                | 7.3%                     | 60.1%                        | 39.9%                    |
| CHO 8                                                        | 5.9%                 | 0.4%                          | 6.3%                       | 2.9%                | 9.2%                     | 68.3%                        | 31.7%                    |
| CHO 9                                                        | 4.2%                 | 0.5%                          | 4.7%                       | 1.7%                | 6.4%                     | 73.1%                        | 26.9%                    |
| Other Community Services                                     | 3.1%                 | 1.1%                          | 4.2%                       | 2.6%                | 6.8%                     | 61.5%                        | 38.5%                    |