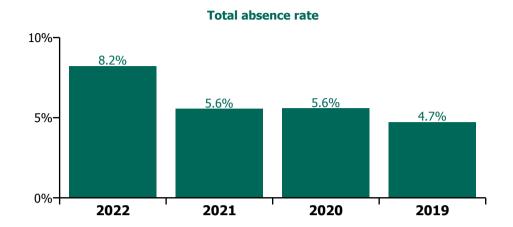

#### **Total absence rate**

#### **Mental Health**

| Year/ month                                     | Medical &<br>Dental | Nursing &<br>Midwifery | Health & Social<br>Care<br>Professionals | Management &<br>Administrative | General<br>Support | Patient & Client<br>Care | Certified<br>absence | Self-<br>certified<br>absence | Non<br>Covid-19<br>absence | Covid-19<br>absence | Total<br>absence rate |
|-------------------------------------------------|---------------------|------------------------|------------------------------------------|--------------------------------|--------------------|--------------------------|----------------------|-------------------------------|----------------------------|---------------------|-----------------------|
| 2022                                            | 3.7%                | 9.4%                   | 6.3%                                     | 6.4%                           | 9.7%               | 9.6%                     | 4.1%                 | 0.4%                          | 4.5%                       | 3.7%                | 8.2%                  |
| Apr 2022                                        | 3.1%                | 8.0%                   | 5.3%                                     | 5.6%                           | 8.6%               | 9.1%                     | 4.1%                 | 0.5%                          | 4.6%                       | 2.6%                | 7.2%                  |
| Mar 2022                                        | 4.4%                | 10.5%                  | 7.5%                                     | 7.3%                           | 11.6%              | 10.1%                    | 4.5%                 | 0.5%                          | 5.0%                       | 4.2%                | 9.2%                  |
| <b>2022</b> Apr 2022 Mar 2022 Feb 2022 Jan 2022 |                     | 8.0%                   | 5.6%                                     | 5.3%                           | 7.7%               | 7.6%                     | 3.8%                 | 0.4%                          | 4.2%                       | 2.7%                | 6.9%                  |
| Jan 2022                                        | 3.7%                | 11.1%                  | 6.7%                                     | 7.2%                           | 10.6%              | 11.4%                    | 3.9%                 | 0.3%                          | 4.2%                       | 5.4%                | 9.6%                  |
| 2021                                            | 2.0%                | 6.5%                   | 4.0%                                     | 3.8%                           | 6.7%               | 6.8%                     | 3.8%                 | 0.4%                          | 4.2%                       | 1.4%                | 5.6%                  |
| Dec 2021                                        | 2.8%                | 9.1%                   | 5.4%                                     | 5.2%                           | 9.7%               | 8.7%                     | 4.3%                 | 0.4%                          | 4.8%                       | 2.9%                | 7.7%                  |
| Nov 2021                                        | 2.4%                | 8.5%                   | 5.2%                                     | 5.4%                           | 9.8%               | 9.1%                     | 4.5%                 | 0.6%                          | 5.1%                       | 2.2%                | 7.3%                  |
| Oct 2021                                        | 3.3%                | 6.8%                   | 4.5%                                     | 4.2%                           | 7.7%               | 6.4%                     | 4.3%                 | 0.5%                          | 4.8%                       | 1.2%                | 6.0%                  |
| Sep 2021                                        | 3.0%                | 6.4%                   | 3.6%                                     | 4.7%                           | 7.4%               | 6.0%                     | 4.1%                 | 0.4%                          | 4.5%                       | 1.0%                | 5.5%                  |
| Aug 2021                                        | 1.5%                | 6.6%                   | 4.6%                                     | 4.5%                           | 5.4%               | 7.3%                     | 4.3%                 | 0.4%                          | 4.7%                       | 0.9%                | 5.7%                  |
| Jul 2021                                        | 1.6%                | 5.4%                   | 3.8%                                     | 3.8%                           | 5.8%               | 5.8%                     | 3.7%                 | 0.4%                          | 4.1%                       | 0.7%                | 4.7%                  |
| Jun 2021                                        | 1.3%                | 4.8%                   | 3.9%                                     | 2.6%                           | 6.4%               | 5.3%                     | 3.4%                 | 0.4%                          | 3.8%                       | 0.5%                | 4.3%                  |
| May 2021                                        | 0.8%                | 4.5%                   | 2.9%                                     | 2.0%                           | 4.6%               | 5.0%                     | 2.9%                 | 0.3%                          | 3.2%                       | 0.6%                | 3.7%                  |
| Apr 2021                                        | 1.2%                | 4.8%                   | 3.1%                                     | 2.5%                           | 4.3%               | 5.3%                     | 3.0%                 | 0.3%                          | 3.4%                       | 0.6%                | 4.0%                  |
| Mar 2021                                        | 1.0%                | 5.2%                   | 3.5%                                     | 3.2%                           | 5.7%               | 6.1%                     | 3.2%                 | 0.4%                          | 3.6%                       | 0.9%                | 4.5%                  |
| Feb 2021                                        | 1.5%                | 6.4%                   | 4.0%                                     | 4.2%                           | 5.2%               | 7.2%                     | 3.4%                 | 0.4%                          | 3.8%                       | 1.6%                | 5.4%                  |
| Jan 2021                                        | 3.9%                | 9.6%                   | 4.0%                                     | 4.6%                           | 7.7%               | 9.6%                     | 3.7%                 | 0.2%                          | 4.0%                       | 3.8%                | 7.8%                  |
| 2020                                            | 3.0%                | 6.5%                   | 4.0%                                     | 3.6%                           | 6.6%               | 6.9%                     | 3.7%                 | 0.3%                          | 4.1%                       | 1.5%                | 5.6%                  |
| Dec 2020                                        | 2.8%                | 6.9%                   | 4.1%                                     | 2.8%                           | 6.0%               | 6.9%                     | 3.6%                 | 0.3%                          | 3.9%                       | 1.7%                | 5.6%                  |
| Nov 2020                                        | 2.7%                | 6.4%                   | 3.7%                                     | 2.7%                           | 5.7%               | 5.6%                     | 3.5%                 | 0.3%                          | 3.7%                       | 1.3%                | 5.1%                  |
| Oct 2020                                        | 2.4%                | 6.9%                   | 3.5%                                     | 3.0%                           | 5.5%               | 5.9%                     | 3.5%                 | 0.3%                          | 3.8%                       | 1.5%                | 5.3%                  |
| Sep 2020                                        | 2.1%                | 6.4%                   | 4.0%                                     | 3.2%                           | 6.9%               | 7.3%                     | 3.9%                 | 0.3%                          | 4.2%                       | 1.2%                | 5.4%                  |
| Aug 2020                                        | 1.9%                | 5.7%                   | 3.2%                                     | 2.9%                           | 5.1%               | 7.5%                     | 3.8%                 | 0.3%                          | 4.1%                       | 0.8%                | 4.9%                  |
| Jul 2020                                        | 2.2%                | 5.0%                   | 2.8%                                     | 2.6%                           | 5.7%               | 6.6%                     | 3.5%                 | 0.3%                          | 3.8%                       | 0.7%                | 4.5%                  |
| Jun 2020                                        | 1.3%                | 5.1%                   | 2.2%                                     | 2.7%                           | 6.2%               | 6.8%                     | 3.2%                 | 0.3%                          | 3.5%                       | 0.9%                | 4.4%                  |
| May 2020                                        | 2.7%                | 7.7%                   | 2.8%                                     | 3.7%                           | 7.2%               | 8.4%                     | 3.5%                 | 0.2%                          | 3.8%                       | 2.5%                | 6.2%                  |
| Apr 2020                                        | 6.3%                | 9.5%                   | 6.3%                                     | 5.2%                           | 9.5%               | 9.7%                     | 3.7%                 | 0.2%                          | 3.9%                       | 4.4%                | 8.3%                  |
| Mar 2020                                        | 6.9%                | 8.3%                   | 7.4%                                     | 5.5%                           | 7.4%               | 8.4%                     | 4.1%                 | 0.4%                          | 4.5%                       | 3.2%                | 7.7%                  |
| Feb 2020                                        | 2.1%                | 4.6%                   | 3.6%                                     | 4.2%                           | 7.4%               | 4.8%                     | 4.0%                 | 0.5%                          | 4.5%                       |                     | 4.5%                  |
| Jan 2020                                        | 2.1%                | 5.5%                   | 4.0%                                     | 4.2%                           | 7.2%               | 5.1%                     | 4.5%                 | 0.5%                          | 5.0%                       |                     | 5.0%                  |
| 2019                                            | 1.9%                | 5.1%                   | 4.1%                                     | 4.6%                           | 6.0%               | 4.9%                     | 4.3%                 | 0.5%                          | 4.7%                       |                     | 4.7%                  |