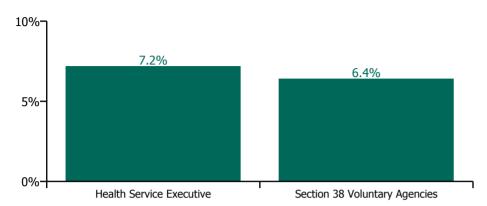

#### Non Covid-19 & Covid-19 Absence

| Health Service Absence Rate by Hospital: Apr<br>2022 | Medical &<br>Dental | Nursing &<br>Midwifery | Health & Social<br>Care<br>Professionals | Management &<br>Administrative | General<br>Support | Patient & Client<br>Care | Certified<br>absence | Self-<br>certified<br>absence | Non<br>Covid-19<br>absence | Covid-19<br>absence | Total<br>absence<br>rate |
|------------------------------------------------------|---------------------|------------------------|------------------------------------------|--------------------------------|--------------------|--------------------------|----------------------|-------------------------------|----------------------------|---------------------|--------------------------|
| Mental Health                                        | 2.4%                | 6.2%                   | 4.1%                                     | 4.1%                           | 6.6%               | 6.4%                     | 4.0%                 | 0.4%                          | 4.4%                       | 1.0%                | 5.4%                     |
| Health Service Executive                             | 3.2%                | 7.1%                   | 5.4%                                     | 6.0%                           | 8.7%               | 7.8%                     | 5.3%                 | 0.4%                          | 5.7%                       | 1.0%                | 6.6%                     |
| CHO 1                                                | 3.2%                | 7.1%                   | 5.4%                                     | 6.0%                           | 8.7%               | 7.8%                     | 5.3%                 | 0.4%                          | 5.7%                       | 1.0%                | 6.6%                     |
| Health Service Executive                             | 1.1%                | 5.0%                   | 3.2%                                     | 3.1%                           | 2.9%               | 3.6%                     | 3.1%                 | 0.2%                          | 3.3%                       | 0.7%                | 3.9%                     |
| CHO 2                                                | 1.1%                | 5.0%                   | 3.2%                                     | 3.1%                           | 2.9%               | 3.6%                     | 3.1%                 | 0.2%                          | 3.3%                       | 0.7%                | 3.9%                     |
| Health Service Executive                             | 4.6%                | 8.2%                   | 3.9%                                     | 5.8%                           | 5.3%               | 8.3%                     | 5.2%                 | 0.4%                          | 5.7%                       | 1.1%                | 6.8%                     |
| CHO 3                                                | 4.6%                | 8.2%                   | 3.9%                                     | 5.8%                           | 5.3%               | 8.3%                     | 5.2%                 | 0.4%                          | 5.7%                       | 1.1%                | 6.8%                     |
| Health Service Executive                             | 1.9%                | 4.7%                   | 3.0%                                     | 2.9%                           | 4.8%               | 4.3%                     | 3.1%                 | 0.4%                          | 3.5%                       | 0.6%                | 4.0%                     |
| CHO 4                                                | 1.9%                | 4.7%                   | 3.0%                                     | 2.9%                           | 4.8%               | 4.3%                     | 3.1%                 | 0.4%                          | 3.5%                       | 0.6%                | 4.0%                     |
| Health Service Executive                             | 2.5%                | 6.4%                   | 4.9%                                     | 4.8%                           | 6.8%               | 6.8%                     | 4.5%                 | 0.5%                          | 5.0%                       | 1.0%                | 6.0%                     |
| CHO 5                                                | 2.5%                | 6.4%                   | 4.9%                                     | 4.8%                           | 6.8%               | 6.8%                     | 4.5%                 | 0.5%                          | 5.0%                       | 1.0%                | 6.0%                     |
| Health Service Executive                             | 2.1%                | 6.2%                   | 5.7%                                     | 4.1%                           | 8.1%               | 5.1%                     | 4.2%                 | 0.5%                          | 4.7%                       | 1.1%                | 5.7%                     |
| Section 38 Voluntary Agencies                        | 1.7%                | 3.9%                   | 4.4%                                     | 4.5%                           | 7.7%               | 2.1%                     | 2.8%                 | 0.4%                          | 3.2%                       | 0.7%                | 3.9%                     |
| CHO 6                                                | 1.8%                | 5.7%                   | 4.8%                                     | 4.3%                           | 8.0%               | 5.0%                     | 3.6%                 | 0.5%                          | 4.1%                       | 0.9%                | 5.0%                     |
| Health Service Executive                             | 2.2%                | 7.2%                   | 4.8%                                     | 7.6%                           | 12.5%              | 12.5%                    | 4.2%                 | 0.4%                          | 4.6%                       | 2.1%                | 6.7%                     |
| CHO 7                                                | 2.2%                | 7.2%                   | 4.8%                                     | 7.6%                           | 12.5%              | 12.5%                    | 4.2%                 | 0.4%                          | 4.6%                       | 2.1%                | 6.7%                     |
| Health Service Executive                             | 2.1%                | 7.2%                   | 5.0%                                     | 5.6%                           | 9.6%               | 9.4%                     | 5.1%                 | 0.5%                          | 5.6%                       | 1.2%                | 6.8%                     |
| CHO 8                                                | 2.1%                | 7.2%                   | 5.0%                                     | 5.6%                           | 9.6%               | 9.4%                     | 5.1%                 | 0.5%                          | 5.6%                       | 1.2%                | 6.8%                     |
| Health Service Executive                             | 3.2%                | 5.3%                   | 4.3%                                     | 6.0%                           | 6.5%               | 5.6%                     | 3.8%                 | 0.4%                          | 4.2%                       | 0.9%                | 5.1%                     |
| Section 38 Voluntary Agencies                        | 2.0%                | 3.6%                   | 2.2%                                     | 4.1%                           | 5.7%               | 3.3%                     | 2.9%                 | 0.4%                          | 3.2%                       | 0.7%                | 3.9%                     |
| CHO 9                                                | 3.2%                | 4.9%                   | 4.2%                                     | 5.6%                           | 6.3%               | 5.5%                     | 3.7%                 | 0.4%                          | 4.0%                       | 0.9%                | 4.9%                     |
| Other Community Services                             | 1.9%                | 7.7%                   | 2.0%                                     | 0.6%                           | 6.0%               | 9.6%                     | 2.2%                 | 0.6%                          | 2.7%                       | 2.5%                | 5.2%                     |