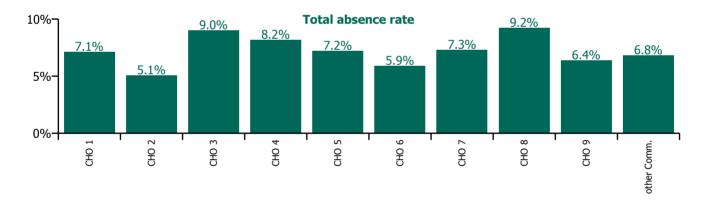

#### **Total absence rate**

| Health Service Absence Rate - Care Group by<br>CHO: Apr 2022 | Certified<br>absence | Self-<br>certified<br>absence | Non<br>Covid-19<br>absence | Covid-19<br>absence | Total<br>absence<br>rate | % Non<br>Covid-19<br>absence | %<br>Covid-19<br>absence |
|--------------------------------------------------------------|----------------------|-------------------------------|----------------------------|---------------------|--------------------------|------------------------------|--------------------------|
| Mental Health                                                | 4.1%                 | 0.5%                          | 4.6%                       | 2.6%                | 7.2%                     | 64.3%                        | 35.7%                    |
| CHO 1                                                        | 5.0%                 | 0.4%                          | 5.4%                       | 1.7%                | 7.1%                     | 76.1%                        | 23.9%                    |
| CHO 2                                                        | 3.1%                 | 0.1%                          | 3.2%                       | 1.8%                | 5.1%                     | 64.0%                        | 36.0%                    |
| CHO 3                                                        | 6.3%                 | 0.5%                          | 6.8%                       | 2.2%                | 9.0%                     | 75.2%                        | 24.8%                    |
| CHO 4                                                        | 3.2%                 | 0.5%                          | 3.7%                       | 4.5%                | 8.2%                     | 45.1%                        | 54.9%                    |
| CHO 5                                                        | 4.4%                 | 0.4%                          | 4.8%                       | 2.4%                | 7.2%                     | 67.3%                        | 32.7%                    |
| CHO 6                                                        | 3.0%                 | 0.5%                          | 3.5%                       | 2.4%                | 5.9%                     | 59.0%                        | 41.0%                    |
| CHO 7                                                        | 4.0%                 | 0.4%                          | 4.4%                       | 2.9%                | 7.3%                     | 60.1%                        | 39.9%                    |
| CHO 8                                                        | 5.9%                 | 0.4%                          | 6.3%                       | 2.9%                | 9.2%                     | 68.3%                        | 31.7%                    |
| CHO 9                                                        | 4.2%                 | 0.5%                          | 4.7%                       | 1.7%                | 6.4%                     | 73.1%                        | 26.9%                    |
| Other Community Services                                     | 3.1%                 | 1.1%                          | 4.2%                       | 2.6%                | 6.8%                     | 61.5%                        | 38.5%                    |