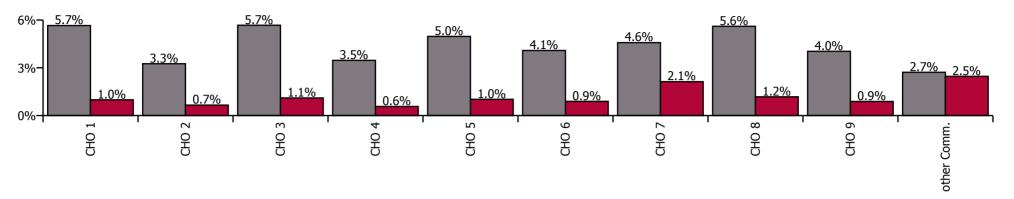

| Health Service Absence Rate - Care Group by<br>CHO: Apr 2022 | Certified<br>absence | Self-<br>certified<br>absence | Non<br>Covid-19<br>absence | Covid-19<br>absence | Total<br>absence<br>rate | % Non<br>Covid-19<br>absence | %<br>Covid-19<br>absence |
|--------------------------------------------------------------|----------------------|-------------------------------|----------------------------|---------------------|--------------------------|------------------------------|--------------------------|
| Mental Health                                                | 4.1%                 | 0.5%                          | 4.6%                       | 2.6%                | 7.2%                     | 64.3%                        | 35.7%                    |
| CHO 1                                                        | 5.0%                 | 0.4%                          | 5.4%                       | 1.7%                | 7.1%                     | 76.1%                        | 23.9%                    |
| CHO 2                                                        | 3.1%                 | 0.1%                          | 3.2%                       | 1.8%                | 5.1%                     | 64.0%                        | 36.0%                    |
| CHO 3                                                        | 6.3%                 | 0.5%                          | 6.8%                       | 2.2%                | 9.0%                     | 75.2%                        | 24.8%                    |
| CHO 4                                                        | 3.2%                 | 0.5%                          | 3.7%                       | 4.5%                | 8.2%                     | 45.1%                        | 54.9%                    |
| CHO 5                                                        | 4.4%                 | 0.4%                          | 4.8%                       | 2.4%                | 7.2%                     | 67.3%                        | 32.7%                    |
| CHO 6                                                        | 3.0%                 | 0.5%                          | 3.5%                       | 2.4%                | 5.9%                     | 59.0%                        | 41.0%                    |
| CHO 7                                                        | 4.0%                 | 0.4%                          | 4.4%                       | 2.9%                | 7.3%                     | 60.1%                        | 39.9%                    |
| CHO 8                                                        | 5.9%                 | 0.4%                          | 6.3%                       | 2.9%                | 9.2%                     | 68.3%                        | 31.7%                    |
| CHO 9                                                        | 4.2%                 | 0.5%                          | 4.7%                       | 1.7%                | 6.4%                     | 73.1%                        | 26.9%                    |
| Other Community Services                                     | 3.1%                 | 1.1%                          | 4.2%                       | 2.6%                | 6.8%                     | 61.5%                        | 38.5%                    |