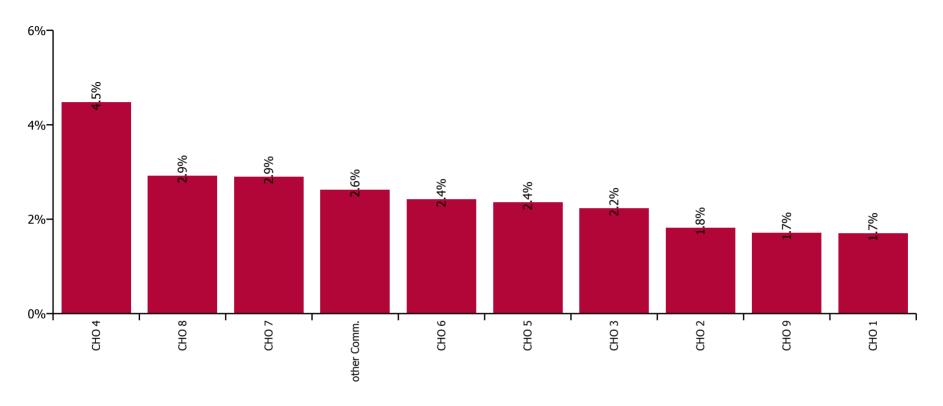

#### Covid-19 absence rate

| Health Service Absence Rate - by Staff Category:<br>Apr 2022 | Certified<br>absence | Self-<br>certified<br>absence | Non<br>Covid-19<br>absence | Covid-19<br>absence | Total<br>absence<br>rate | % Non<br>Covid-19<br>absence | %<br>Covid-19<br>absence |
|--------------------------------------------------------------|----------------------|-------------------------------|----------------------------|---------------------|--------------------------|------------------------------|--------------------------|
| HSE Mental Health CHO 1                                      | 5.0%                 | 0.4%                          | 5.4%                       | 1.7%                | 7.1%                     | 76.1%                        | 23.9%                    |
| Medical & Dental                                             | 0.8%                 | 0.1%                          | 1.0%                       | 0.4%                | 1.4%                     | 71.2%                        | 28.8%                    |
| Nursing & Midwifery                                          | 5.3%                 | 0.5%                          | 5.8%                       | 2.2%                | 8.0%                     | 73.1%                        | 26.9%                    |
| Health & Social Care Professionals                           | 1.7%                 | 0.4%                          | 2.1%                       | 1.1%                | 3.3%                     | 65.0%                        | 35.0%                    |
| Management & Administrative                                  | 5.2%                 | 0.2%                          | 5.4%                       | 1.8%                | 7.2%                     | 75.1%                        | 24.9%                    |
| General Support                                              | 10.2%                | 0.4%                          | 10.6%                      | 1.4%                | 12.0%                    | 88.6%                        | 11.4%                    |
| Patient & Client Care                                        | 6.6%                 | 0.3%                          | 6.9%                       | 1.2%                | 8.1%                     | 85.4%                        | 14.6%                    |

| Health Service Absence Rate - Care Group by<br>CHO: Apr 2022 | Certified<br>absence | Self-<br>certified<br>absence | Non<br>Covid-19<br>absence | Covid-19<br>absence | Total<br>absence<br>rate | % Non<br>Covid-19<br>absence | %<br>Covid-19<br>absence |
|--------------------------------------------------------------|----------------------|-------------------------------|----------------------------|---------------------|--------------------------|------------------------------|--------------------------|
| Mental Health                                                | 4.1%                 | 0.5%                          | 4.6%                       | 2.6%                | 7.2%                     | 64.3%                        | 35.7%                    |
| CHO 1                                                        | 5.0%                 | 0.4%                          | 5.4%                       | 1.7%                | 7.1%                     | 76.1%                        | 23.9%                    |
| CHO 2                                                        | 3.1%                 | 0.1%                          | 3.2%                       | 1.8%                | 5.1%                     | 64.0%                        | 36.0%                    |
| CHO 3                                                        | 6.3%                 | 0.5%                          | 6.8%                       | 2.2%                | 9.0%                     | 75.2%                        | 24.8%                    |
| CHO 4                                                        | 3.2%                 | 0.5%                          | 3.7%                       | 4.5%                | 8.2%                     | 45.1%                        | 54.9%                    |
| CHO 5                                                        | 4.4%                 | 0.4%                          | 4.8%                       | 2.4%                | 7.2%                     | 67.3%                        | 32.7%                    |
| CHO 6                                                        | 3.0%                 | 0.5%                          | 3.5%                       | 2.4%                | 5.9%                     | 59.0%                        | 41.0%                    |
| CHO 7                                                        | 4.0%                 | 0.4%                          | 4.4%                       | 2.9%                | 7.3%                     | 60.1%                        | 39.9%                    |
| CHO 8                                                        | 5.9%                 | 0.4%                          | 6.3%                       | 2.9%                | 9.2%                     | 68.3%                        | 31.7%                    |
| CHO 9                                                        | 4.2%                 | 0.5%                          | 4.7%                       | 1.7%                | 6.4%                     | 73.1%                        | 26.9%                    |
| Other Community Services                                     | 3.1%                 | 1.1%                          | 4.2%                       | 2.6%                | 6.8%                     | 61.5%                        | 38.5%                    |