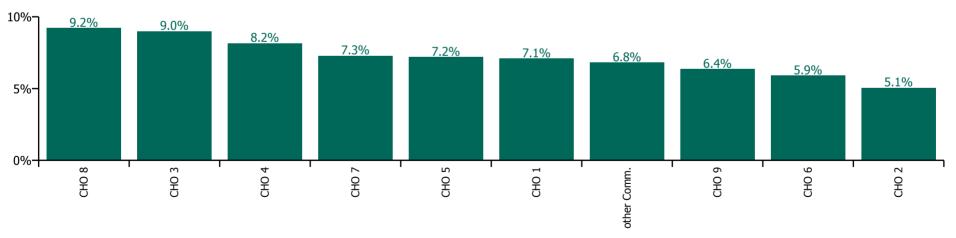

#### **Total absence rate**

| Health Service Absence Rate - Care Group by<br>CHO: Apr 2022 | Certified<br>absence | Self-<br>certified<br>absence | Non<br>Covid-19<br>absence | Covid-19<br>absence | Total<br>absence<br>rate | % Non<br>Covid-19<br>absence | %<br>Covid-19<br>absence |
|--------------------------------------------------------------|----------------------|-------------------------------|----------------------------|---------------------|--------------------------|------------------------------|--------------------------|
| Mental Health                                                | 4.1%                 | 0.5%                          | 4.6%                       | 2.6%                | 7.2%                     | 64.3%                        | 35.7%                    |
| CHO 1                                                        | 5.0%                 | 0.4%                          | 5.4%                       | 1.7%                | 7.1%                     | 76.1%                        | 23.9%                    |
| CHO 2                                                        | 3.1%                 | 0.1%                          | 3.2%                       | 1.8%                | 5.1%                     | 64.0%                        | 36.0%                    |
| CHO 3                                                        | 6.3%                 | 0.5%                          | 6.8%                       | 2.2%                | 9.0%                     | 75.2%                        | 24.8%                    |
| CHO 4                                                        | 3.2%                 | 0.5%                          | 3.7%                       | 4.5%                | 8.2%                     | 45.1%                        | 54.9%                    |
| CHO 5                                                        | 4.4%                 | 0.4%                          | 4.8%                       | 2.4%                | 7.2%                     | 67.3%                        | 32.7%                    |
| CHO 6                                                        | 3.0%                 | 0.5%                          | 3.5%                       | 2.4%                | 5.9%                     | 59.0%                        | 41.0%                    |
| CHO 7                                                        | 4.0%                 | 0.4%                          | 4.4%                       | 2.9%                | 7.3%                     | 60.1%                        | 39.9%                    |
| CHO 8                                                        | 5.9%                 | 0.4%                          | 6.3%                       | 2.9%                | 9.2%                     | 68.3%                        | 31.7%                    |
| CHO 9                                                        | 4.2%                 | 0.5%                          | 4.7%                       | 1.7%                | 6.4%                     | 73.1%                        | 26.9%                    |
| Other Community Services                                     | 3.1%                 | 1.1%                          | 4.2%                       | 2.6%                | 6.8%                     | 61.5%                        | 38.5%                    |