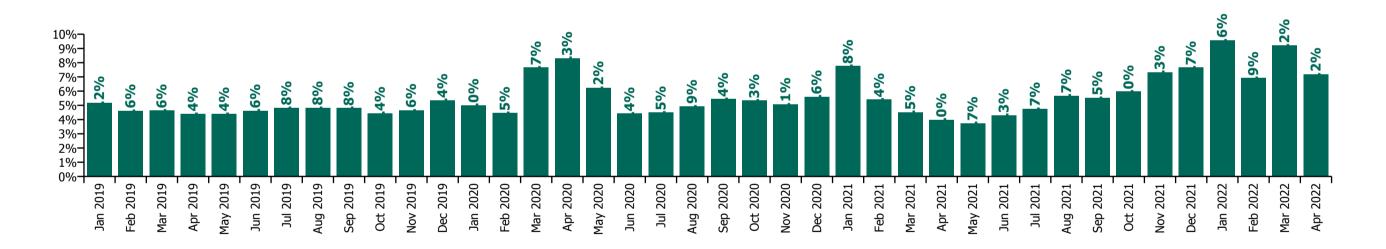

#### Non Covid-19 / Covid-19 absence rates

#### **Mental Health**

| Year/ month                                     | Medical &<br>Dental | Nursing &<br>Midwifery | Health & Social<br>Care<br>Professionals | Management &<br>Administrative | General<br>Support | Patient & Client<br>Care | Certified<br>absence | Self-<br>certified<br>absence | Non<br>Covid-19<br>absence | Covid-19<br>absence | Total<br>absence rate |
|-------------------------------------------------|---------------------|------------------------|------------------------------------------|--------------------------------|--------------------|--------------------------|----------------------|-------------------------------|----------------------------|---------------------|-----------------------|
| 2022                                            | 3.7%                | 9.4%                   | 6.3%                                     | 6.4%                           | 9.7%               | 9.6%                     | 4.1%                 | 0.4%                          | 4.5%                       | 3.7%                | 8.2%                  |
| Apr 2022                                        | 3.1%                | 8.0%                   | 5.3%                                     | 5.6%                           | 8.6%               | 9.1%                     | 4.1%                 | 0.5%                          | 4.6%                       | 2.6%                | 7.2%                  |
| Mar 2022                                        | 4.4%                | 10.5%                  | 7.5%                                     | 7.3%                           | 11.6%              | 10.1%                    | 4.5%                 | 0.5%                          | 5.0%                       | 4.2%                | 9.2%                  |
| <b>2022</b> Apr 2022 Mar 2022 Feb 2022 Jan 2022 |                     | 8.0%                   | 5.6%                                     | 5.3%                           | 7.7%               | 7.6%                     | 3.8%                 | 0.4%                          | 4.2%                       | 2.7%                | 6.9%                  |
| Jan 2022                                        | 3.7%                | 11.1%                  | 6.7%                                     | 7.2%                           | 10.6%              | 11.4%                    | 3.9%                 | 0.3%                          | 4.2%                       | 5.4%                | 9.6%                  |
| 2021                                            | 2.0%                | 6.5%                   | 4.0%                                     | 3.8%                           | 6.7%               | 6.8%                     | 3.8%                 | 0.4%                          | 4.2%                       | 1.4%                | 5.6%                  |
| Dec 2021                                        | 2.8%                | 9.1%                   | 5.4%                                     | 5.2%                           | 9.7%               | 8.7%                     | 4.3%                 | 0.4%                          | 4.8%                       | 2.9%                | 7.7%                  |
| Nov 2021                                        | 2.4%                | 8.5%                   | 5.2%                                     | 5.4%                           | 9.8%               | 9.1%                     | 4.5%                 | 0.6%                          | 5.1%                       | 2.2%                | 7.3%                  |
| Oct 2021                                        | 3.3%                | 6.8%                   | 4.5%                                     | 4.2%                           | 7.7%               | 6.4%                     | 4.3%                 | 0.5%                          | 4.8%                       | 1.2%                | 6.0%                  |
| Sep 2021                                        | 3.0%                | 6.4%                   | 3.6%                                     | 4.7%                           | 7.4%               | 6.0%                     | 4.1%                 | 0.4%                          | 4.5%                       | 1.0%                | 5.5%                  |
| Aug 2021                                        | 1.5%                | 6.6%                   | 4.6%                                     | 4.5%                           | 5.4%               | 7.3%                     | 4.3%                 | 0.4%                          | 4.7%                       | 0.9%                | 5.7%                  |
| Jul 2021                                        | 1.6%                | 5.4%                   | 3.8%                                     | 3.8%                           | 5.8%               | 5.8%                     | 3.7%                 | 0.4%                          | 4.1%                       | 0.7%                | 4.7%                  |
| Jun 2021                                        | 1.3%                | 4.8%                   | 3.9%                                     | 2.6%                           | 6.4%               | 5.3%                     | 3.4%                 | 0.4%                          | 3.8%                       | 0.5%                | 4.3%                  |
| May 2021                                        | 0.8%                | 4.5%                   | 2.9%                                     | 2.0%                           | 4.6%               | 5.0%                     | 2.9%                 | 0.3%                          | 3.2%                       | 0.6%                | 3.7%                  |
| Apr 2021                                        | 1.2%                | 4.8%                   | 3.1%                                     | 2.5%                           | 4.3%               | 5.3%                     | 3.0%                 | 0.3%                          | 3.4%                       | 0.6%                | 4.0%                  |
| Mar 2021                                        | 1.0%                | 5.2%                   | 3.5%                                     | 3.2%                           | 5.7%               | 6.1%                     | 3.2%                 | 0.4%                          | 3.6%                       | 0.9%                | 4.5%                  |
| Feb 2021                                        | 1.5%                | 6.4%                   | 4.0%                                     | 4.2%                           | 5.2%               | 7.2%                     | 3.4%                 | 0.4%                          | 3.8%                       | 1.6%                | 5.4%                  |
| Jan 2021                                        | 3.9%                | 9.6%                   | 4.0%                                     | 4.6%                           | 7.7%               | 9.6%                     | 3.7%                 | 0.2%                          | 4.0%                       | 3.8%                | 7.8%                  |
| 2020                                            | 3.0%                | 6.5%                   | 4.0%                                     | 3.6%                           | 6.6%               | 6.9%                     | 3.7%                 | 0.3%                          | 4.1%                       | 1.5%                | 5.6%                  |
| Dec 2020                                        | 2.8%                | 6.9%                   | 4.1%                                     | 2.8%                           | 6.0%               | 6.9%                     | 3.6%                 | 0.3%                          | 3.9%                       | 1.7%                | 5.6%                  |
| Nov 2020                                        | 2.7%                | 6.4%                   | 3.7%                                     | 2.7%                           | 5.7%               | 5.6%                     | 3.5%                 | 0.3%                          | 3.7%                       | 1.3%                | 5.1%                  |
| Oct 2020                                        | 2.4%                | 6.9%                   | 3.5%                                     | 3.0%                           | 5.5%               | 5.9%                     | 3.5%                 | 0.3%                          | 3.8%                       | 1.5%                | 5.3%                  |
| Sep 2020                                        | 2.1%                | 6.4%                   | 4.0%                                     | 3.2%                           | 6.9%               | 7.3%                     | 3.9%                 | 0.3%                          | 4.2%                       | 1.2%                | 5.4%                  |
| Aug 2020                                        | 1.9%                | 5.7%                   | 3.2%                                     | 2.9%                           | 5.1%               | 7.5%                     | 3.8%                 | 0.3%                          | 4.1%                       | 0.8%                | 4.9%                  |
| Jul 2020                                        | 2.2%                | 5.0%                   | 2.8%                                     | 2.6%                           | 5.7%               | 6.6%                     | 3.5%                 | 0.3%                          | 3.8%                       | 0.7%                | 4.5%                  |
| Jun 2020                                        | 1.3%                | 5.1%                   | 2.2%                                     | 2.7%                           | 6.2%               | 6.8%                     | 3.2%                 | 0.3%                          | 3.5%                       | 0.9%                | 4.4%                  |
| May 2020                                        | 2.7%                | 7.7%                   | 2.8%                                     | 3.7%                           | 7.2%               | 8.4%                     | 3.5%                 | 0.2%                          | 3.8%                       | 2.5%                | 6.2%                  |
| Apr 2020                                        | 6.3%                | 9.5%                   | 6.3%                                     | 5.2%                           | 9.5%               | 9.7%                     | 3.7%                 | 0.2%                          | 3.9%                       | 4.4%                | 8.3%                  |
| Mar 2020                                        | 6.9%                | 8.3%                   | 7.4%                                     | 5.5%                           | 7.4%               | 8.4%                     | 4.1%                 | 0.4%                          | 4.5%                       | 3.2%                | 7.7%                  |
| Feb 2020                                        | 2.1%                | 4.6%                   | 3.6%                                     | 4.2%                           | 7.4%               | 4.8%                     | 4.0%                 | 0.5%                          | 4.5%                       |                     | 4.5%                  |
| Jan 2020                                        | 2.1%                | 5.5%                   | 4.0%                                     | 4.2%                           | 7.2%               | 5.1%                     | 4.5%                 | 0.5%                          | 5.0%                       |                     | 5.0%                  |
| 2019                                            | 1.9%                | 5.1%                   | 4.1%                                     | 4.6%                           | 6.0%               | 4.9%                     | 4.3%                 | 0.5%                          | 4.7%                       |                     | 4.7%                  |

| Dec 2019 | 2.6% | 5.7% | 4.8% | 5.6% | 6.7% | 5.3% | 4.8% | 0.6% | 5.4% | 5.4% |
|----------|------|------|------|------|------|------|------|------|------|------|
| Nov 2019 | 1.2% | 5.2% | 4.0% | 4.7% | 5.7% | 4.8% | 4.1% | 0.5% | 4.6% | 4.6% |
| Oct 2019 | 2.0% | 4.9% | 3.8% | 5.2% | 5.4% | 4.0% | 4.0% | 0.5% | 4.4% | 4.4% |
| Sep 2019 | 2.2% | 5.4% | 4.5% | 5.4% | 5.3% | 4.0% | 4.3% | 0.5% | 4.8% | 4.8% |
| Aug 2019 | 2.3% | 5.2% | 4.6% | 4.5% | 5.6% | 5.1% | 4.4% | 0.4% | 4.8% | 4.8% |
| Jul 2019 | 1.9% | 5.3% | 4.6% | 3.7% | 5.7% | 5.4% | 4.4% | 0.4% | 4.8% | 4.8% |
| Jun 2019 | 1.4% | 4.9% | 4.5% | 4.2% | 5.8% | 5.3% | 4.2% | 0.4% | 4.6% | 4.6% |
| May 2019 | 1.8% | 4.7% | 3.8% | 4.3% | 6.0% | 4.4% | 4.0% | 0.4% | 4.4% | 4.4% |
| Apr 2019 | 2.2% | 4.9% | 3.6% | 3.5% | 6.1% | 4.8% | 4.0% | 0.4% | 4.4% | 4.4% |
| Mar 2019 | 1.4% | 5.0% | 3.5% | 4.9% | 6.8% | 5.1% | 4.2% | 0.4% | 4.6% | 4.6% |
| Feb 2019 | 2.1% | 4.9% | 4.3% | 4.2% | 6.3% | 4.6% | 4.1% | 0.6% | 4.6% | 4.6% |
| Jan 2019 | 1.9% | 5.4% | 3.9% | 5.7% | 7.0% | 5.9% | 4.7% | 0.5% | 5.2% | 5.2% |