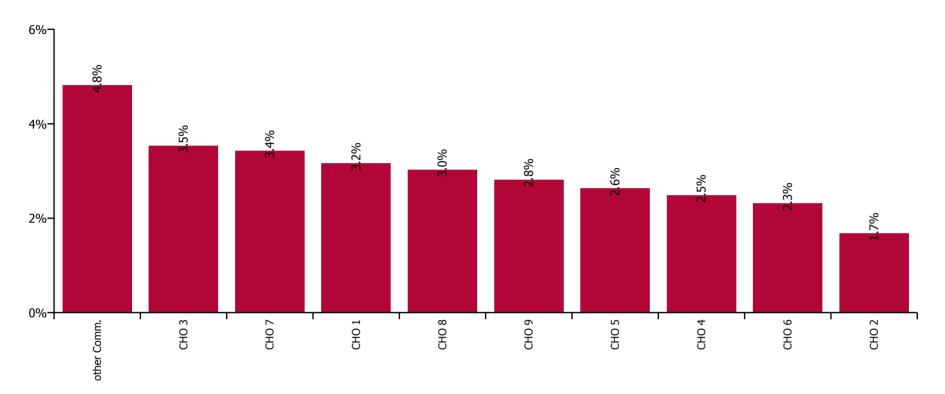

| Health Service Absence Rate - Care Group by<br>CHO: Dec 2021 | Certified absence | Self-<br>certified<br>absence | Non<br>Covid-19<br>absence | Covid-19<br>absence | Total<br>absence<br>rate | % Non<br>Covid-19<br>absence | %<br>Covid-19<br>absence |
|--------------------------------------------------------------|-------------------|-------------------------------|----------------------------|---------------------|--------------------------|------------------------------|--------------------------|
| Mental Health                                                | 4.3%              | 0.4%                          | 4.8%                       | 2.9%                | 7.7%                     | 62.1%                        | 37.9%                    |
| CHO 1                                                        | 5.8%              | 0.3%                          | 6.1%                       | 3.2%                | 9.3%                     | 65.9%                        | 34.1%                    |
| CHO 2                                                        | 3.5%              | 0.1%                          | 3.5%                       | 1.7%                | 5.2%                     | 67.9%                        | 32.1%                    |
| CHO 3                                                        | 5.3%              | 0.5%                          | 5.7%                       | 3.5%                | 9.3%                     | 61.8%                        | 38.2%                    |
| CHO 4                                                        | 3.1%              | 0.5%                          | 3.6%                       | 2.5%                | 6.1%                     | 59.2%                        | 40.8%                    |
| CHO 5                                                        | 5.9%              | 0.6%                          | 6.4%                       | 2.6%                | 9.1%                     | 71.0%                        | 29.0%                    |
| CHO 6                                                        | 3.3%              | 0.4%                          | 3.7%                       | 2.3%                | 6.1%                     | 61.8%                        | 38.2%                    |
| CHO 7                                                        | 3.8%              | 0.5%                          | 4.4%                       | 3.4%                | 7.8%                     | 56.0%                        | 44.0%                    |
| CHO 8                                                        | 5.5%              | 0.4%                          | 6.0%                       | 3.0%                | 9.0%                     | 66.3%                        | 33.7%                    |
| CHO 9                                                        | 4.1%              | 0.4%                          | 4.5%                       | 2.8%                | 7.3%                     | 61.4%                        | 38.6%                    |
| Other Community Services                                     | 3.1%              | 0.8%                          | 3.9%                       | 4.8%                | 8.7%                     | 44.6%                        | 55.4%                    |