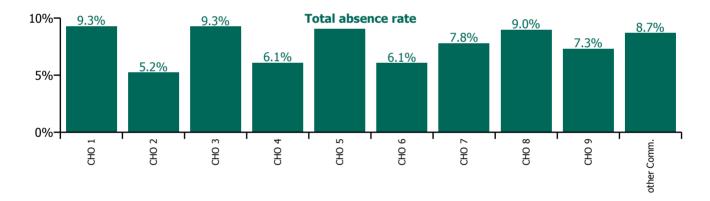

| Health Service Absence Rate - Care Group by<br>CHO: Dec 2021 | Certified absence | Self-<br>certified<br>absence | Non<br>Covid-19<br>absence | Covid-19<br>absence | Total<br>absence<br>rate | % Non<br>Covid-19<br>absence | %<br>Covid-19<br>absence |
|--------------------------------------------------------------|-------------------|-------------------------------|----------------------------|---------------------|--------------------------|------------------------------|--------------------------|
| Mental Health                                                | 4.3%              | 0.4%                          | 4.8%                       | 2.9%                | 7.7%                     | 62.1%                        | 37.9%                    |
| CHO 1                                                        | 5.8%              | 0.3%                          | 6.1%                       | 3.2%                | 9.3%                     | 65.9%                        | 34.1%                    |
| CHO 2                                                        | 3.5%              | 0.1%                          | 3.5%                       | 1.7%                | 5.2%                     | 67.9%                        | 32.1%                    |
| CHO 3                                                        | 5.3%              | 0.5%                          | 5.7%                       | 3.5%                | 9.3%                     | 61.8%                        | 38.2%                    |
| CHO 4                                                        | 3.1%              | 0.5%                          | 3.6%                       | 2.5%                | 6.1%                     | 59.2%                        | 40.8%                    |
| CHO 5                                                        | 5.9%              | 0.6%                          | 6.4%                       | 2.6%                | 9.1%                     | 71.0%                        | 29.0%                    |
| CHO 6                                                        | 3.3%              | 0.4%                          | 3.7%                       | 2.3%                | 6.1%                     | 61.8%                        | 38.2%                    |
| CHO 7                                                        | 3.8%              | 0.5%                          | 4.4%                       | 3.4%                | 7.8%                     | 56.0%                        | 44.0%                    |
| CHO 8                                                        | 5.5%              | 0.4%                          | 6.0%                       | 3.0%                | 9.0%                     | 66.3%                        | 33.7%                    |
| CHO 9                                                        | 4.1%              | 0.4%                          | 4.5%                       | 2.8%                | 7.3%                     | 61.4%                        | 38.6%                    |
| Other Community Services                                     | 3.1%              | 0.8%                          | 3.9%                       | 4.8%                | 8.7%                     | 44.6%                        | 55.4%                    |

#### **Total absence rate**