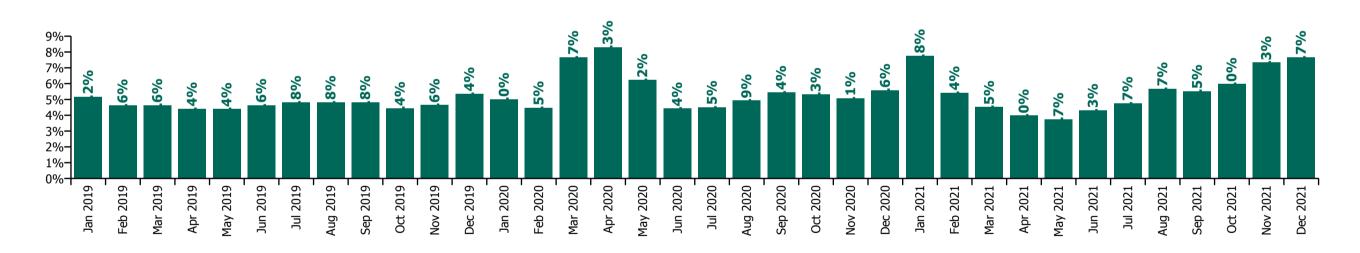

## **Mental Health**

| Year/ month | Medical &<br>Dental | Nursing &<br>Midwifery | Health & Social<br>Care<br>Professionals | Management & Administrative | General<br>Support | Patient & Client<br>Care | Certified<br>absence | Self-<br>certified<br>absence | Non<br>Covid-19<br>absence | Covid-19<br>absence | Total<br>absence rate |
|-------------|---------------------|------------------------|------------------------------------------|-----------------------------|--------------------|--------------------------|----------------------|-------------------------------|----------------------------|---------------------|-----------------------|
| 2021        | 2.0%                | 6.5%                   | 4.0%                                     | 3.8%                        | 6.7%               | 6.8%                     | 3.8%                 | 0.4%                          | 4.2%                       | 1.4%                | 5.6%                  |
| Dec 2021    | 2.8%                | 9.1%                   | 5.4%                                     | 5.2%                        | 9.7%               | 8.7%                     | 4.3%                 | 0.4%                          | 4.8%                       | 2.9%                | 7.7%                  |
| Nov 2021    | 2.4%                | 8.5%                   | 5.2%                                     | 5.4%                        | 9.8%               | 9.1%                     | 4.5%                 | 0.6%                          | 5.1%                       | 2.2%                | 7.3%                  |
| Oct 2021    | 3.3%                | 6.8%                   | 4.5%                                     | 4.2%                        | 7.7%               | 6.4%                     | 4.3%                 | 0.5%                          | 4.8%                       | 1.2%                | 6.0%                  |
| Sep 2021    | 3.0%                | 6.4%                   | 3.6%                                     | 4.7%                        | 7.4%               | 6.0%                     | 4.1%                 | 0.4%                          | 4.5%                       | 1.0%                | 5.5%                  |
| Aug 2021    | 1.5%                | 6.6%                   | 4.6%                                     | 4.5%                        | 5.4%               | 7.3%                     | 4.3%                 | 0.4%                          | 4.7%                       | 0.9%                | 5.7%                  |
| Jul 2021    | 1.6%                | 5.4%                   | 3.8%                                     | 3.8%                        | 5.8%               | 5.8%                     | 3.7%                 | 0.4%                          | 4.1%                       | 0.7%                | 4.7%                  |
| Jun 2021    | 1.3%                | 4.8%                   | 3.9%                                     | 2.6%                        | 6.4%               | 5.3%                     | 3.4%                 | 0.4%                          | 3.8%                       | 0.5%                | 4.3%                  |
| May 2021    | 0.8%                | 4.5%                   | 2.9%                                     | 2.0%                        | 4.6%               | 5.0%                     | 2.9%                 | 0.3%                          | 3.2%                       | 0.6%                | 3.7%                  |
| Apr 2021    | 1.2%                | 4.8%                   | 3.1%                                     | 2.5%                        | 4.3%               | 5.3%                     | 3.0%                 | 0.3%                          | 3.4%                       | 0.6%                | 4.0%                  |
| Mar 2021    | 1.0%                | 5.2%                   | 3.4%                                     | 3.2%                        | 5.7%               | 6.1%                     | 3.2%                 | 0.4%                          | 3.6%                       | 0.9%                | 4.5%                  |
| Feb 2021    | 1.5%                | 6.4%                   | 4.0%                                     | 4.2%                        | 5.2%               | 7.2%                     | 3.4%                 | 0.4%                          | 3.8%                       | 1.6%                | 5.4%                  |
| Jan 2021    | 3.9%                | 9.6%                   | 4.0%                                     | 4.6%                        | 7.7%               | 9.6%                     | 3.7%                 | 0.2%                          | 4.0%                       | 3.8%                | 7.8%                  |
| 2020        | 3.0%                | 6.5%                   | 4.0%                                     | 3.6%                        | 6.6%               | 6.9%                     | 3.7%                 | 0.3%                          | 4.1%                       | 1.5%                | 5.6%                  |
| Dec 2020    | 2.6%                | 6.9%                   | 4.1%                                     | 2.8%                        | 6.0%               | 6.9%                     | 3.6%                 | 0.3%                          | 3.9%                       | 1.7%                | 5.6%                  |
| Nov 2020    | 2.7%                | 6.4%                   | 3.7%                                     | 2.7%                        | 5.7%               | 5.6%                     | 3.5%                 | 0.3%                          | 3.7%                       | 1.3%                | 5.1%                  |
| Oct 2020    | 2.4%                | 6.9%                   | 3.5%                                     | 3.0%                        | 5.5%               | 5.9%                     | 3.5%                 | 0.3%                          | 3.8%                       | 1.5%                | 5.3%                  |
| Sep 2020    | 2.1%                | 6.4%                   | 4.0%                                     | 3.2%                        | 6.9%               | 7.3%                     | 3.9%                 | 0.3%                          | 4.2%                       | 1.2%                | 5.4%                  |
| Aug 2020    | 1.9%                | 5.7%                   | 3.2%                                     | 2.9%                        | 5.1%               | 7.5%                     | 3.8%                 | 0.3%                          | 4.1%                       | 0.8%                | 4.9%                  |
| Jul 2020    | 2.2%                | 5.0%                   | 2.8%                                     | 2.6%                        | 5.7%               | 6.6%                     | 3.5%                 | 0.3%                          | 3.8%                       | 0.7%                | 4.5%                  |
| Jun 2020    | 1.3%                | 5.1%                   | 2.2%                                     | 2.7%                        | 6.2%               | 6.8%                     | 3.2%                 | 0.3%                          | 3.5%                       | 0.9%                | 4.4%                  |
| May 2020    | 2.7%                | 7.7%                   | 2.8%                                     | 3.7%                        | 7.2%               | 8.4%                     | 3.5%                 | 0.2%                          | 3.8%                       | 2.5%                | 6.2%                  |
| Apr 2020    | 6.3%                | 9.5%                   | 6.3%                                     | 5.2%                        | 9.5%               | 9.7%                     | 3.7%                 | 0.2%                          | 3.9%                       | 4.4%                | 8.3%                  |
| Mar 2020    | 6.9%                | 8.3%                   | 7.4%                                     | 5.5%                        | 7.4%               | 8.4%                     | 4.1%                 | 0.4%                          | 4.5%                       | 3.2%                | 7.7%                  |
| Feb 2020    | 2.1%                | 4.6%                   | 3.6%                                     | 4.2%                        | 7.4%               | 4.8%                     | 4.0%                 | 0.5%                          | 4.5%                       |                     | 4.5%                  |
| Jan 2020    | 2.1%                | 5.5%                   | 4.0%                                     | 4.2%                        | 7.2%               | 5.1%                     | 4.5%                 | 0.5%                          | 5.0%                       |                     | 5.0%                  |
| 2019        | 1.9%                | 5.1%                   | 4.1%                                     | 4.6%                        | 6.0%               | 4.9%                     | 4.3%                 | 0.5%                          | 4.7%                       |                     | 4.7%                  |
| Dec 2019    | 2.6%                | 5.7%                   | 4.8%                                     | 5.6%                        | 6.7%               | 5.3%                     | 4.8%                 | 0.6%                          | 5.4%                       |                     | 5.4%                  |
| Nov 2019    | 1.2%                | 5.2%                   | 4.0%                                     | 4.7%                        | 5.7%               | 4.8%                     | 4.1%                 | 0.5%                          | 4.6%                       |                     | 4.6%                  |
| Oct 2019    | 2.0%                | 4.9%                   | 3.8%                                     | 5.2%                        | 5.4%               | 4.0%                     | 4.0%                 | 0.5%                          | 4.4%                       |                     | 4.4%                  |
| Sep 2019    | 2.2%                | 5.4%                   | 4.5%                                     | 5.4%                        | 5.3%               | 4.0%                     | 4.3%                 | 0.5%                          | 4.8%                       |                     | 4.8%                  |
| Aug 2019    | 2.3%                | 5.2%                   | 4.6%                                     | 4.5%                        | 5.6%               | 5.1%                     | 4.4%                 | 0.4%                          | 4.8%                       |                     | 4.8%                  |

| Jul 2019 | 1.9% | 5.3% | 4.6% | 3.7% | 5.7% | 5.4% | 4.4% | 0.4% | 4.8% | 4.8% |
|----------|------|------|------|------|------|------|------|------|------|------|
| Jun 2019 | 1.4% | 4.9% | 4.5% | 4.2% | 5.8% | 5.3% | 4.2% | 0.4% | 4.6% | 4.6% |
| May 2019 | 1.8% | 4.7% | 3.8% | 4.3% | 6.0% | 4.4% | 4.0% | 0.4% | 4.4% | 4.4% |
| Apr 2019 | 2.2% | 4.9% | 3.6% | 3.5% | 6.1% | 4.8% | 4.0% | 0.4% | 4.4% | 4.4% |
| Mar 2019 | 1.4% | 5.0% | 3.5% | 4.9% | 6.8% | 5.1% | 4.2% | 0.4% | 4.6% | 4.6% |
| Feb 2019 | 2.1% | 4.9% | 4.3% | 4.2% | 6.3% | 4.6% | 4.1% | 0.6% | 4.6% | 4.6% |
| Jan 2019 | 1.9% | 5.4% | 3.9% | 5.7% | 7.0% | 5.9% | 4.7% | 0.5% | 5.2% | 5.2% |
| 2018     | 2.0% | 5.1% | 3.5% | 4.0% | 6.1% | 5.4% | 4.2% | 0.5% | 4.7% | 4.7% |