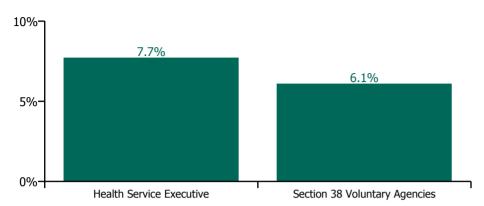

#### Non Covid-19 & Covid-19 Absence

| Health Service Absence Rate by Hospital: Dec<br>2021 | Medical &<br>Dental | Nursing &<br>Midwifery | Health & Social<br>Care<br>Professionals | Management &<br>Administrative | General<br>Support | Patient & Client<br>Care | Certified<br>absence | Self-<br>certified<br>absence | Non<br>Covid-19<br>absence | Covid-19<br>absence | Total<br>absence<br>rate |
|------------------------------------------------------|---------------------|------------------------|------------------------------------------|--------------------------------|--------------------|--------------------------|----------------------|-------------------------------|----------------------------|---------------------|--------------------------|
| Mental Health                                        | 2.2%                | 5.9%                   | 3.9%                                     | 3.9%                           | 6.4%               | 6.1%                     | 4.0%                 | 0.4%                          | 4.4%                       | 0.8%                | 5.2%                     |
| Health Service Executive                             | 3.2%                | 6.8%                   | 5.1%                                     | 5.8%                           | 8.2%               | 7.8%                     | 5.3%                 | 0.4%                          | 5.7%                       | 0.7%                | 6.4%                     |
| CHO 1                                                | 3.2%                | 6.8%                   | 5.1%                                     | 5.8%                           | 8.2%               | 7.8%                     | 5.3%                 | 0.4%                          | 5.7%                       | 0.7%                | 6.4%                     |
| Health Service Executive                             | 1.1%                | 4.8%                   | 3.1%                                     | 3.0%                           | 2.9%               | 3.5%                     | 3.0%                 | 0.2%                          | 3.3%                       | 0.5%                | 3.8%                     |
| CHO 2                                                | 1.1%                | 4.8%                   | 3.1%                                     | 3.0%                           | 2.9%               | 3.5%                     | 3.0%                 | 0.2%                          | 3.3%                       | 0.5%                | 3.8%                     |
| Health Service Executive                             | 3.7%                | 7.9%                   | 3.7%                                     | 5.4%                           | 5.2%               | 7.9%                     | 5.2%                 | 0.4%                          | 5.6%                       | 0.8%                | 6.4%                     |
| CHO 3                                                | 3.7%                | 7.9%                   | 3.7%                                     | 5.4%                           | 5.2%               | 7.9%                     | 5.2%                 | 0.4%                          | 5.6%                       | 0.8%                | 6.4%                     |
| Health Service Executive                             | 1.6%                | 4.3%                   | 2.9%                                     | 2.9%                           | 4.5%               | 3.9%                     | 3.0%                 | 0.4%                          | 3.4%                       | 0.3%                | 3.8%                     |
| CHO 4                                                | 1.6%                | 4.3%                   | 2.9%                                     | 2.9%                           | 4.5%               | 3.9%                     | 3.0%                 | 0.4%                          | 3.4%                       | 0.3%                | 3.8%                     |
| Health Service Executive                             | 2.4%                | 6.1%                   | 4.7%                                     | 4.7%                           | 6.5%               | 6.7%                     | 4.5%                 | 0.5%                          | 5.0%                       | 0.8%                | 5.7%                     |
| CHO 5                                                | 2.4%                | 6.1%                   | 4.7%                                     | 4.7%                           | 6.5%               | 6.7%                     | 4.5%                 | 0.5%                          | 5.0%                       | 0.8%                | 5.7%                     |
| Health Service Executive                             | 1.9%                | 6.0%                   | 5.4%                                     | 4.0%                           | 8.2%               | 5.0%                     | 4.2%                 | 0.5%                          | 4.8%                       | 0.8%                | 5.6%                     |
| Section 38 Voluntary Agencies                        | 1.6%                | 3.8%                   | 4.2%                                     | 4.3%                           | 7.7%               | 1.1%                     | 2.8%                 | 0.4%                          | 3.3%                       | 0.5%                | 3.8%                     |
| CHO 6                                                | 1.7%                | 5.5%                   | 4.6%                                     | 4.2%                           | 8.1%               | 4.8%                     | 3.7%                 | 0.5%                          | 4.1%                       | 0.7%                | 4.8%                     |
| Health Service Executive                             | 2.2%                | 6.8%                   | 4.6%                                     | 7.1%                           | 12.3%              | 11.6%                    | 4.2%                 | 0.4%                          | 4.6%                       | 1.7%                | 6.3%                     |
| CHO 7                                                | 2.2%                | 6.8%                   | 4.6%                                     | 7.1%                           | 12.3%              | 11.6%                    | 4.2%                 | 0.4%                          | 4.6%                       | 1.7%                | 6.3%                     |
| Health Service Executive                             | 2.1%                | 6.9%                   | 4.8%                                     | 5.5%                           | 9.1%               | 9.0%                     | 5.1%                 | 0.5%                          | 5.6%                       | 0.9%                | 6.5%                     |
| CHO 8                                                | 2.1%                | 6.9%                   | 4.8%                                     | 5.5%                           | 9.1%               | 9.0%                     | 5.1%                 | 0.5%                          | 5.6%                       | 0.9%                | 6.5%                     |
| Health Service Executive                             | 3.1%                | 5.1%                   | 4.1%                                     | 5.7%                           | 6.4%               | 5.4%                     | 3.9%                 | 0.4%                          | 4.2%                       | 0.7%                | 4.9%                     |
| Section 38 Voluntary Agencies                        | 1.9%                | 3.5%                   | 2.3%                                     | 3.7%                           | 5.5%               | 3.3%                     | 2.9%                 | 0.4%                          | 3.2%                       | 0.5%                | 3.8%                     |
| CHO 9                                                | 3.0%                | 4.7%                   | 4.0%                                     | 5.2%                           | 6.1%               | 5.3%                     | 3.7%                 | 0.4%                          | 4.0%                       | 0.7%                | 4.7%                     |
| Other Community Services                             | 2.1%                | 7.2%                   | 1.3%                                     | 0.6%                           | 6.0%               | 9.7%                     | 2.0%                 | 0.5%                          | 2.6%                       | 2.2%                | 4.8%                     |