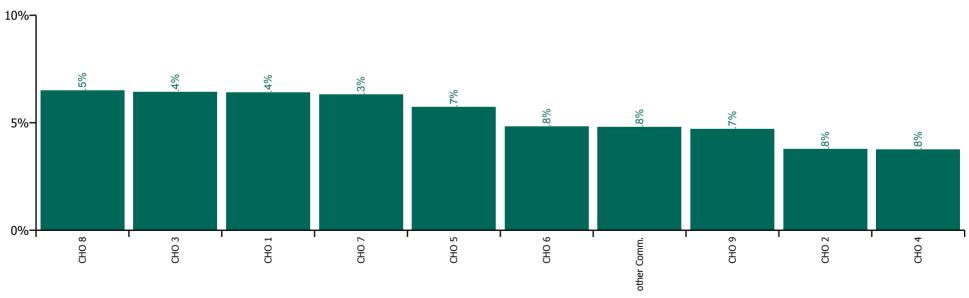

## **Mental Health**

| Year/ month | CHO 1 | CHO 2 | CHO 3 | CHO 4 | CHO 5 | CHO 6 | CHO 7 | CHO 8 | CHO 9 | other<br>Comm. | Community<br>Services<br>absence rate | Certified<br>absence | Self-<br>certified<br>absence | Non<br>Covid-19<br>absence | Covid-19<br>absence | Total<br>absence<br>rate |
|-------------|-------|-------|-------|-------|-------|-------|-------|-------|-------|----------------|---------------------------------------|----------------------|-------------------------------|----------------------------|---------------------|--------------------------|
| 2021        | 7.0%  | 3.5%  | 7.2%  | 4.6%  | 6.3%  | 4.9%  | 6.2%  | 6.9%  | 5.2%  | 4.9%           | 5.6%                                  | 3.8%                 | 0.4%                          | 4.2%                       | 1.4%                | 5.6%                     |
| Dec 2021    | 9.3%  | 5.2%  | 9.3%  | 6.1%  | 9.1%  | 6.1%  | 7.8%  | 9.0%  | 7.3%  | 8.7%           | 7.7%                                  | 4.3%                 | 0.4%                          | 4.8%                       | 2.9%                | 7.66%                    |
| Nov 2021    | 8.9%  | 5.7%  | 7.6%  | 5.4%  | 8.4%  | 5.9%  | 7.3%  | 9.3%  | 7.7%  | 7.5%           | 7.3%                                  | 4.5%                 | 0.6%                          | 5.1%                       | 2.2%                | 7.33%                    |
| Oct 2021    | 7.7%  | 3.8%  | 7.0%  | 4.8%  | 7.5%  | 5.1%  | 7.1%  | 6.7%  | 5.5%  | 5.6%           | 6.0%                                  | 4.3%                 | 0.5%                          | 4.8%                       | 1.2%                | 5.97%                    |
| Sep 2021    | 8.2%  | 3.6%  | 8.3%  | 4.2%  | 6.6%  | 3.7%  | 6.4%  | 6.3%  | 5.1%  | 4.4%           | 5.5%                                  | 4.1%                 | 0.4%                          | 4.5%                       | 1.0%                | 5.52%                    |
| Aug 2021    | 8.2%  | 5.1%  | 7.2%  | 4.1%  | 6.3%  | 4.3%  | 6.3%  | 7.0%  | 4.5%  | 4.6%           | 5.7%                                  | 4.3%                 | 0.4%                          | 4.7%                       | 0.9%                | 5.67%                    |
| Jul 2021    | 6.4%  | 2.6%  | 7.2%  | 3.5%  | 5.6%  | 3.8%  | 5.5%  | 6.1%  | 4.3%  | 3.8%           | 4.7%                                  | 3.7%                 | 0.4%                          | 4.1%                       | 0.7%                | 4.75%                    |
| Jun 2021    | 5.3%  | 1.5%  | 6.3%  | 4.1%  | 5.0%  | 3.9%  | 5.3%  | 6.1%  | 4.3%  | 3.2%           | 4.3%                                  | 3.4%                 | 0.4%                          | 3.8%                       | 0.5%                | 4.30%                    |
| May 2021    | 4.6%  | 1.2%  | 4.9%  | 2.9%  | 4.6%  | 3.7%  | 4.1%  | 5.8%  | 4.0%  | 2.0%           | 3.7%                                  | 2.9%                 | 0.3%                          | 3.2%                       | 0.6%                | 3.75%                    |
| Apr 2021    | 4.4%  | 2.7%  | 5.1%  | 3.3%  | 4.1%  | 3.4%  | 4.6%  | 6.4%  | 3.7%  | 2.9%           | 4.0%                                  | 3.0%                 | 0.3%                          | 3.4%                       | 0.6%                | 3.98%                    |
| Mar 2021    | 5.3%  | 2.9%  | 6.3%  | 4.2%  | 4.6%  | 3.7%  | 5.3%  | 5.5%  | 4.0%  | 4.3%           | 4.5%                                  | 3.2%                 | 0.4%                          | 3.6%                       | 0.9%                | 4.51%                    |
| Feb 2021    | 6.2%  | 3.7%  | 6.7%  | 4.6%  | 5.3%  | 4.5%  | 6.6%  | 6.8%  | 5.7%  | 5.1%           | 5.4%                                  | 3.4%                 | 0.4%                          | 3.8%                       | 1.6%                | 5.41%                    |
| Jan 2021    | 9.0%  | 4.6%  | 10.5% | 5.7%  | 9.2%  | 10.2% | 8.2%  | 8.5%  | 6.8%  | 7.6%           | 7.8%                                  | 3.7%                 | 0.2%                          | 4.0%                       | 3.8%                | 7.76%                    |
| 2020        | 6.9%  | 4.1%  | 7.3%  | 4.1%  | 5.8%  | 4.9%  | 8.5%  | 7.6%  | 4.8%  | 4.8%           | 5.6%                                  | 3.7%                 | 0.3%                          | 4.1%                       | 1.5%                | 5.6%                     |
| Dec 2020    | 7.0%  | 3.6%  | 5.0%  | 2.9%  | 5.9%  | 6.3%  | 7.6%  | 7.1%  | 4.2%  | 8.1%           | 5.6%                                  | 3.6%                 | 0.3%                          | 3.9%                       | 1.7%                | 5.58%                    |
| Nov 2020    | 6.5%  | 3.7%  | 6.3%  | 3.5%  | 5.5%  | 4.4%  | 11.0% | 5.9%  | 3.7%  | 4.6%           | 5.1%                                  | 3.5%                 | 0.3%                          | 3.7%                       | 1.3%                | 5.07%                    |
| Oct 2020    | 6.9%  | 3.9%  | 7.2%  | 4.2%  | 6.0%  | 3.8%  | 10.9% | 6.7%  | 3.6%  | 5.1%           | 5.3%                                  | 3.5%                 | 0.3%                          | 3.8%                       | 1.5%                | 5.33%                    |
| Sep 2020    | 6.7%  | 4.5%  | 7.4%  | 3.8%  | 5.8%  | 4.4%  | 6.2%  | 8.3%  | 4.0%  | 4.5%           | 5.4%                                  | 3.9%                 | 0.3%                          | 4.2%                       | 1.2%                | 5.44%                    |
| Aug 2020    | 6.2%  | 3.9%  | 7.4%  | 3.4%  | 5.3%  | 3.4%  | 6.2%  | 7.0%  | 3.5%  | 4.7%           | 4.9%                                  | 3.8%                 | 0.3%                          | 4.1%                       | 0.8%                | 4.93%                    |
| Jul 2020    | 6.0%  | 3.5%  | 6.3%  | 3.7%  | 4.4%  | 3.1%  | 6.3%  | 6.1%  | 3.6%  | 3.8%           | 4.5%                                  | 3.5%                 | 0.3%                          | 3.8%                       | 0.7%                | 4.49%                    |
| Jun 2020    | 5.5%  | 3.0%  | 6.9%  | 3.8%  | 5.0%  | 3.4%  | 4.7%  | 6.1%  | 3.2%  | 3.8%           | 4.4%                                  | 3.2%                 | 0.3%                          | 3.5%                       | 0.9%                | 4.42%                    |
| May 2020    | 6.1%  | 4.4%  | 9.7%  | 5.6%  | 6.6%  | 4.3%  | 7.1%  | 8.4%  | 5.8%  | 5.5%           | 6.2%                                  | 3.5%                 | 0.2%                          | 3.8%                       | 2.5%                | 6.22%                    |
| Apr 2020    | 8.7%  | 5.9%  | 9.9%  | 6.5%  | 7.7%  | 9.6%  | 14.2% | 11.8% | 7.9%  | 6.8%           | 8.3%                                  | 3.7%                 | 0.2%                          | 3.9%                       | 4.4%                | 8.31%                    |
| Mar 2020    | 9.8%  | 6.4%  | 9.4%  | 4.2%  | 6.0%  | 6.4%  | 24.9% | 10.2% | 8.1%  | 5.8%           | 7.7%                                  | 4.1%                 | 0.4%                          | 4.5%                       | 3.2%                | 7.66%                    |
| Feb 2020    | 6.2%  | 2.3%  | 5.7%  | 3.9%  | 4.8%  | 4.4%  | 6.8%  | 6.7%  | 4.7%  | 2.2%           | 4.5%                                  | 4.0%                 | 0.5%                          | 4.5%                       |                     | 4.46%                    |
| Jan 2020    | 6.7%  | 4.1%  | 6.3%  | 3.9%  | 6.2%  | 5.4%  | 5.8%  | 6.8%  | 4.8%  | 2.3%           | 5.0%                                  | 4.5%                 | 0.5%                          | 5.0%                       |                     | 5.01%                    |
| 2019        | 6.1%  | 4.1%  | 5.9%  | 3.3%  | 5.3%  | 4.1%  | 5.0%  | 5.7%  | 4.4%  |                | 4.7%                                  | 4.3%                 | 0.5%                          | 4.7%                       |                     | 4.7%                     |
| Dec 2019    | 6.3%  | 4.4%  | 6.6%  | 3.6%  | 6.4%  | 5.0%  | 5.9%  | 7.2%  | 4.6%  |                | 5.4%                                  | 4.8%                 | 0.6%                          | 5.4%                       |                     | 5.36%                    |
| Nov 2019    | 5.7%  | 3.5%  | 5.3%  | 3.8%  | 4.6%  | 3.7%  | 5.3%  | 6.2%  | 4.3%  |                | 4.6%                                  | 4.1%                 | 0.5%                          | 4.6%                       |                     | 4.64%                    |
| Oct 2019    | 4.7%  | 3.6%  | 5.6%  | 3.3%  | 5.0%  | 3.3%  | 5.9%  | 5.7%  | 4.2%  |                | 4.4%                                  | 4.0%                 | 0.5%                          | 4.4%                       |                     | 4.44%                    |
| Sep 2019    | 6.0%  | 4.0%  | 5.4%  | 3.9%  | 5.4%  | 3.0%  | 6.3%  | 5.6%  | 4.6%  |                | 4.8%                                  | 4.3%                 | 0.5%                          | 4.8%                       |                     | 4.81%                    |
| Aug 2019    | 6.3%  | 4.0%  | 6.7%  | 3.3%  | 5.4%  | 4.1%  | 5.9%  | 5.9%  | 4.5%  |                | 4.8%                                  | 4.4%                 | 0.4%                          | 4.8%                       |                     | 4.82%                    |
| Jul 2019    | 6.7%  | 4.1%  | 6.6%  | 3.2%  | 5.0%  | 4.4%  | 4.0%  | 5.7%  | 4.3%  |                | 4.8%                                  | 4.4%                 | 0.4%                          | 4.8%                       |                     | 4.82%                    |
| Jun 2019    | 6.4%  | 3.9%  | 6.3%  | 2.9%  | 4.7%  | 4.9%  | 5.4%  | 5.6%  | 3.9%  |                | 4.6%                                  | 4.2%                 | 0.4%                          | 4.6%                       |                     | 4.62%                    |
| May 2019    | 5.8%  | 3.6%  | 6.3%  | 3.1%  | 4.9%  | 4.8%  | 5.2%  | 5.1%  | 3.0%  |                | 4.4%                                  | 4.0%                 | 0.4%                          | 4.4%                       |                     | 4.39%                    |
| Apr 2019    | 5.6%  | 4.0%  | 5.8%  | 2.8%  | 4.9%  | 3.6%  | 5.0%  | 5.5%  | 3.7%  |                | 4.4%                                  | 4.0%                 | 0.4%                          | 4.4%                       |                     | 4.40%                    |
| Mar 2019    | 6.4%  | 4.5%  | 6.1%  | 2.8%  | 5.3%  | 3.3%  | 4.1%  | 5.0%  | 4.8%  |                | 4.6%                                  | 4.2%                 | 0.4%                          | 4.6%                       |                     | 4.63%                    |
| Feb 2019    | 6.2%  | 4.1%  | 5.5%  | 3.2%  | 5.6%  | 5.1%  | 3.6%  | 5.5%  | 3.7%  |                | 4.6%                                  | 4.1%                 | 0.6%                          | 4.6%                       |                     | 4.61%                    |
| Jan 2019    | 7.5%  | 5.3%  | 4.2%  | 3.2%  | 6.0%  | 4.5%  | 4.0%  | 5.3%  | 6.2%  |                | 5.2%                                  | 4.7%                 | 0.5%                          | 5.2%                       |                     | 5.17%                    |