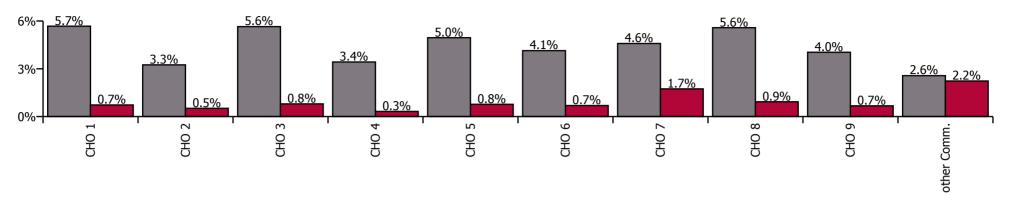

| Health Service Absence Rate - Care Group by<br>CHO: Dec 2021 | Certified absence | Self-<br>certified<br>absence | Non<br>Covid-19<br>absence | Covid-19<br>absence | Total<br>absence<br>rate | % Non<br>Covid-19<br>absence | %<br>Covid-19<br>absence |
|--------------------------------------------------------------|-------------------|-------------------------------|----------------------------|---------------------|--------------------------|------------------------------|--------------------------|
| Mental Health                                                | 4.3%              | 0.4%                          | 4.8%                       | 2.9%                | 7.7%                     | 62.1%                        | 37.9%                    |
| CHO 1                                                        | 5.8%              | 0.3%                          | 6.1%                       | 3.2%                | 9.3%                     | 65.9%                        | 34.1%                    |
| CHO 2                                                        | 3.5%              | 0.1%                          | 3.5%                       | 1.7%                | 5.2%                     | 67.9%                        | 32.1%                    |
| CHO 3                                                        | 5.3%              | 0.5%                          | 5.7%                       | 3.5%                | 9.3%                     | 61.8%                        | 38.2%                    |
| CHO 4                                                        | 3.1%              | 0.5%                          | 3.6%                       | 2.5%                | 6.1%                     | 59.2%                        | 40.8%                    |
| CHO 5                                                        | 5.9%              | 0.6%                          | 6.4%                       | 2.6%                | 9.1%                     | 71.0%                        | 29.0%                    |
| CHO 6                                                        | 3.3%              | 0.4%                          | 3.7%                       | 2.3%                | 6.1%                     | 61.8%                        | 38.2%                    |
| CHO 7                                                        | 3.8%              | 0.5%                          | 4.4%                       | 3.4%                | 7.8%                     | 56.0%                        | 44.0%                    |
| CHO 8                                                        | 5.5%              | 0.4%                          | 6.0%                       | 3.0%                | 9.0%                     | 66.3%                        | 33.7%                    |
| CHO 9                                                        | 4.1%              | 0.4%                          | 4.5%                       | 2.8%                | 7.3%                     | 61.4%                        | 38.6%                    |
| Other Community Services                                     | 3.1%              | 0.8%                          | 3.9%                       | 4.8%                | 8.7%                     | 44.6%                        | 55.4%                    |