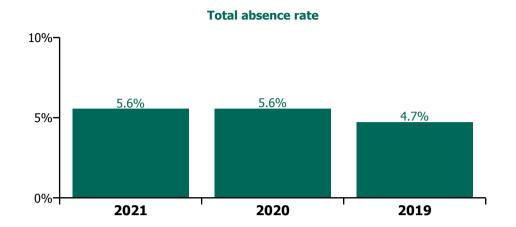

%  | 2.8%  | 5.3%  | 3.3%  | 4.1%  | 5.0%  | 4.8%  |                | 4.6%                                  | 4.2%                 | 0.4%                          | 4.6%                       |                     | 4.63%                    |
| Feb 2019    | 6.2%  | 4.1%  | 5.5%  | 3.2%  | 5.6%  | 5.1%  | 3.6%  | 5.5%  | 3.7%  |                | 4.6%                                  | 4.1%                 | 0.6%                          | 4.6%                       |                     | 4.61%                    |
| Jan 2019    | 7.5%  | 5.3%  | 4.2%  | 3.2%  | 6.0%  | 4.5%  | 4.0%  | 5.3%  | 6.2%  |                | 5.2%                                  | 4.7%                 | 0.5%                          | 5.2%                       |                     | 5.17%                    |





## **Total absence rate**