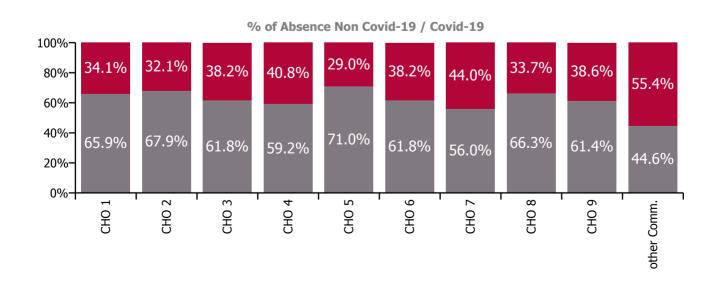

| Health Service Absence Rate - Care Group by<br>CHO: Dec 2021 | Certified absence | Self-<br>certified<br>absence | Non<br>Covid-19<br>absence | Covid-19<br>absence | Total<br>absence<br>rate | % Non<br>Covid-19<br>absence | %<br>Covid-19<br>absence |
|--------------------------------------------------------------|-------------------|-------------------------------|----------------------------|---------------------|--------------------------|------------------------------|--------------------------|
| Mental Health                                                | 4.3%              | 0.4%                          | 4.8%                       | 2.9%                | 7.7%                     | 62.1%                        | 37.9%                    |
| CHO 1                                                        | 5.8%              | 0.3%                          | 6.1%                       | 3.2%                | 9.3%                     | 65.9%                        | 34.1%                    |
| CHO 2                                                        | 3.5%              | 0.1%                          | 3.5%                       | 1.7%                | 5.2%                     | 67.9%                        | 32.1%                    |
| CHO 3                                                        | 5.3%              | 0.5%                          | 5.7%                       | 3.5%                | 9.3%                     | 61.8%                        | 38.2%                    |
| CHO 4                                                        | 3.1%              | 0.5%                          | 3.6%                       | 2.5%                | 6.1%                     | 59.2%                        | 40.8%                    |
| CHO 5                                                        | 5.9%              | 0.6%                          | 6.4%                       | 2.6%                | 9.1%                     | 71.0%                        | 29.0%                    |
| CHO 6                                                        | 3.3%              | 0.4%                          | 3.7%                       | 2.3%                | 6.1%                     | 61.8%                        | 38.2%                    |
| CHO 7                                                        | 3.8%              | 0.5%                          | 4.4%                       | 3.4%                | 7.8%                     | 56.0%                        | 44.0%                    |
| CHO 8                                                        | 5.5%              | 0.4%                          | 6.0%                       | 3.0%                | 9.0%                     | 66.3%                        | 33.7%                    |
| CHO 9                                                        | 4.1%              | 0.4%                          | 4.5%                       | 2.8%                | 7.3%                     | 61.4%                        | 38.6%                    |
| Other Community Services                                     | 3.1%              | 0.8%                          | 3.9%                       | 4.8%                | 8.7%                     | 44.6%                        | 55.4%                    |

## Non Covid-19 / Covid-19 absence rates

| Health Service Covid-19 Absence Rate - by<br>Staff Category & Hospital: Dec 2021 | Medical &<br>Dental | Nursing &<br>Midwifery | Health & Social<br>Care<br>Professionals | Management &<br>Administrative | General<br>Support | Patient & Client<br>Care | Covid-19<br>absence | Non Covid-19<br>absence | Total<br>absence rate |
|----------------------------------------------------------------------------------|---------------------|------------------------|------------------------------------------|--------------------------------|--------------------|--------------------------|---------------------|-------------------------|-----------------------|
| Mental Health                                                                    | 0.9%                | 3.8%                   | 1.6%                                     | 5.2%                           | 2.5%               | 3.3%                     | 2.9%                | 4.8%                    | 7.7%                  |
| Health Service Executive                                                         | 0.3%                | 5.1%                   | 1.5%                                     | 4.3%                           | 1.6%               | 1.9%                     | 3.2%                | 6.1%                    | 9.3%                  |
| CHO 1                                                                            | 0.3%                | 5.1%                   | 1.5%                                     | 4.3%                           | 1.6%               | 1.9%                     | 3.2%                | 6.1%                    | 9.3%                  |
| Health Service Executive                                                         | 0.7%                | 2.3%                   | 0.0%                                     | 2.4%                           | 0.1%               | 2.6%                     | 1.7%                | 3.5%                    | 5.2%                  |
| CHO 2                                                                            | 0.7%                | 2.3%                   | 0.0%                                     | 2.4%                           | 0.1%               | 2.6%                     | 1.7%                | 3.5%                    | 5.2%                  |
| Health Service Executive                                                         | 0.3%                | 5.2%                   | 1.5%                                     | 6.1%                           | 0.8%               | 3.7%                     | 3.5%                | 5.7%                    | 9.3%                  |
| CHO 3                                                                            | 0.3%                | 5.2%                   | 1.5%                                     | 6.1%                           | 0.8%               | 3.7%                     | 3.5%                | 5.7%                    | 9.3%                  |
| Health Service Executive                                                         | 0.7%                | 2.8%                   | 1.2%                                     | 2.0%                           | 5.5%               | 4.5%                     | 2.5%                | 3.6%                    | 6.1%                  |
| CHO 4                                                                            | 0.7%                | 2.8%                   | 1.2%                                     | 2.0%                           | 5.5%               | 4.5%                     | 2.5%                | 3.6%                    | 6.1%                  |
| Health Service Executive                                                         | 1.1%                | 3.5%                   | 2.5%                                     | 4.6%                           | 2.0%               | 0.9%                     | 2.6%                | 6.4%                    | 9.1%                  |
| CHO 5                                                                            | 1.1%                | 3.5%                   | 2.5%                                     | 4.6%                           | 2.0%               | 0.9%                     | 2.6%                | 6.4%                    | 9.1%                  |
| Health Service Executive                                                         | 0.5%                | 3.4%                   | 1.2%                                     | 2.7%                           | 2.2%               | 2.1%                     | 2.5%                | 4.2%                    | 6.7%                  |
| Section 38 Voluntary Agencies                                                    | 0.6%                | 1.6%                   | 1.8%                                     | 7.3%                           | 0.9%               | 0.0%                     | 2.0%                | 3.0%                    | 5.0%                  |
| CHO 6                                                                            | 0.5%                | 3.0%                   | 1.6%                                     | 5.5%                           | 1.9%               | 2.0%                     | 2.3%                | 3.7%                    | 6.1%                  |
| Health Service Executive                                                         | 1.7%                | 3.5%                   | 1.7%                                     | 9.4%                           | 9.6%               | 6.2%                     | 3.4%                | 4.4%                    | 7.8%                  |
| CHO 7                                                                            | 1.7%                | 3.5%                   | 1.7%                                     | 9.4%                           | 9.6%               | 6.2%                     | 3.4%                | 4.4%                    | 7.8%                  |
| Health Service Executive                                                         | 1.3%                | 4.0%                   | 1.2%                                     | 8.6%                           | 5.2%               | 2.9%                     | 3.0%                | 6.0%                    | 9.0%                  |
| CHO 8                                                                            | 1.3%                | 4.0%                   | 1.2%                                     | 8.6%                           | 5.2%               | 2.9%                     | 3.0%                | 6.0%                    | 9.0%                  |
| Health Service Executive                                                         | 1.0%                | 2.2%                   | 3.9%                                     | 10.8%                          | 1.5%               | 2.2%                     | 2.6%                | 4.7%                    | 7.3%                  |
| Section 38 Voluntary Agencies                                                    | 0.0%                | 5.3%                   | 0.0%                                     | 5.8%                           | 5.8%               | 0.0%                     | 4.5%                | 3.1%                    | 7.5%                  |
| CHO 9                                                                            | 0.9%                | 2.8%                   | 3.8%                                     | 9.8%                           | 2.6%               | 2.1%                     | 2.8%                | 4.5%                    | 7.3%                  |
| Other Community Services                                                         | 0.5%                | 7.0%                   | 0.0%                                     | 0.9%                           | 1.6%               | 6.1%                     | 4.8%                | 3.9%                    | 8.7%                  |