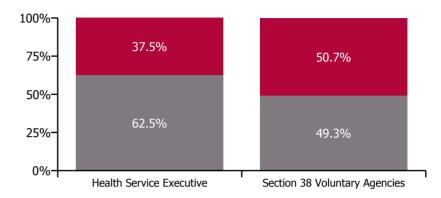

#### Non Covid-19 & Covid-19 Absence

| Health Service Absence Rate by Hospital: Dec<br>2021 | Medical &<br>Dental | Nursing &<br>Midwifery | Health & Social<br>Care<br>Professionals | Management &<br>Administrative | General<br>Support | Patient & Client<br>Care | Certified<br>absence | Self-<br>certified<br>absence | Non<br>Covid-19<br>absence | Covid-19<br>absence | Total<br>absence<br>rate |
|------------------------------------------------------|---------------------|------------------------|------------------------------------------|--------------------------------|--------------------|--------------------------|----------------------|-------------------------------|----------------------------|---------------------|--------------------------|
| Mental Health                                        | 2.2%                | 5.9%                   | 3.9%                                     | 3.9%                           | 6.4%               | 6.1%                     | 4.0%                 | 0.4%                          | 4.4%                       | 0.8%                | 5.2%                     |
| Health Service Executive                             | 3.2%                | 6.8%                   | 5.1%                                     | 5.8%                           | 8.2%               | 7.8%                     | 5.3%                 | 0.4%                          | 5.7%                       | 0.7%                | 6.4%                     |
| CHO 1                                                | 3.2%                | 6.8%                   | 5.1%                                     | 5.8%                           | 8.2%               | 7.8%                     | 5.3%                 | 0.4%                          | 5.7%                       | 0.7%                | 6.4%                     |
| Health Service Executive                             | 1.1%                | 4.8%                   | 3.1%                                     | 3.0%                           | 2.9%               | 3.5%                     | 3.0%                 | 0.2%                          | 3.3%                       | 0.5%                | 3.8%                     |
| CHO 2                                                | 1.1%                | 4.8%                   | 3.1%                                     | 3.0%                           | 2.9%               | 3.5%                     | 3.0%                 | 0.2%                          | 3.3%                       | 0.5%                | 3.8%                     |
| Health Service Executive                             | 3.7%                | 7.9%                   | 3.7%                                     | 5.4%                           | 5.2%               | 7.9%                     | 5.2%                 | 0.4%                          | 5.6%                       | 0.8%                | 6.4%                     |
| CHO 3                                                | 3.7%                | 7.9%                   | 3.7%                                     | 5.4%                           | 5.2%               | 7.9%                     | 5.2%                 | 0.4%                          | 5.6%                       | 0.8%                | 6.4%                     |
| Health Service Executive                             | 1.6%                | 4.3%                   | 2.9%                                     | 2.9%                           | 4.5%               | 3.9%                     | 3.0%                 | 0.4%                          | 3.4%                       | 0.3%                | 3.8%                     |
| CHO 4                                                | 1.6%                | 4.3%                   | 2.9%                                     | 2.9%                           | 4.5%               | 3.9%                     | 3.0%                 | 0.4%                          | 3.4%                       | 0.3%                | 3.8%                     |
| Health Service Executive                             | 2.4%                | 6.1%                   | 4.7%                                     | 4.7%                           | 6.5%               | 6.7%                     | 4.5%                 | 0.5%                          | 5.0%                       | 0.8%                | 5.7%                     |
| CHO 5                                                | 2.4%                | 6.1%                   | 4.7%                                     | 4.7%                           | 6.5%               | 6.7%                     | 4.5%                 | 0.5%                          | 5.0%                       | 0.8%                | 5.7%                     |
| Health Service Executive                             | 1.9%                | 6.0%                   | 5.4%                                     | 4.0%                           | 8.2%               | 5.0%                     | 4.2%                 | 0.5%                          | 4.8%                       | 0.8%                | 5.6%                     |
| Section 38 Voluntary Agencies                        | 1.6%                | 3.8%                   | 4.2%                                     | 4.3%                           | 7.7%               | 1.1%                     | 2.8%                 | 0.4%                          | 3.3%                       | 0.5%                | 3.8%                     |
| CHO 6                                                | 1.7%                | 5.5%                   | 4.6%                                     | 4.2%                           | 8.1%               | 4.8%                     | 3.7%                 | 0.5%                          | 4.1%                       | 0.7%                | 4.8%                     |
| Health Service Executive                             | 2.2%                | 6.8%                   | 4.6%                                     | 7.1%                           | 12.3%              | 11.6%                    | 4.2%                 | 0.4%                          | 4.6%                       | 1.7%                | 6.3%                     |
| CHO 7                                                | 2.2%                | 6.8%                   | 4.6%                                     | 7.1%                           | 12.3%              | 11.6%                    | 4.2%                 | 0.4%                          | 4.6%                       | 1.7%                | 6.3%                     |
| Health Service Executive                             | 2.1%                | 6.9%                   | 4.8%                                     | 5.5%                           | 9.1%               | 9.0%                     | 5.1%                 | 0.5%                          | 5.6%                       | 0.9%                | 6.5%                     |
| CHO 8                                                | 2.1%                | 6.9%                   | 4.8%                                     | 5.5%                           | 9.1%               | 9.0%                     | 5.1%                 | 0.5%                          | 5.6%                       | 0.9%                | 6.5%                     |
| Health Service Executive                             | 3.1%                | 5.1%                   | 4.1%                                     | 5.7%                           | 6.4%               | 5.4%                     | 3.9%                 | 0.4%                          | 4.2%                       | 0.7%                | 4.9%                     |
| Section 38 Voluntary Agencies                        | 1.9%                | 3.5%                   | 2.3%                                     | 3.7%                           | 5.5%               | 3.3%                     | 2.9%                 | 0.4%                          | 3.2%                       | 0.5%                | 3.8%                     |
| CHO 9                                                | 3.0%                | 4.7%                   | 4.0%                                     | 5.2%                           | 6.1%               | 5.3%                     | 3.7%                 | 0.4%                          | 4.0%                       | 0.7%                | 4.7%                     |
| Other Community Services                             | 2.1%                | 7.2%                   | 1.3%                                     | 0.6%                           | 6.0%               | 9.7%                     | 2.0%                 | 0.5%                          | 2.6%                       | 2.2%                | 4.8%                     |