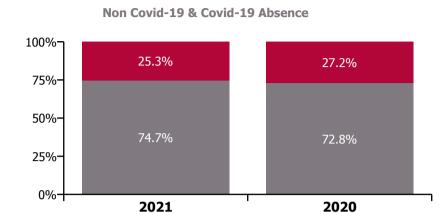

#### Non Covid-19 & Covid-19 Absence

| Health Service Absence Rate by Hospital: Dec<br>2021 | Medical &<br>Dental | Nursing &<br>Midwifery | Health & Social<br>Care<br>Professionals | Management &<br>Administrative | General<br>Support | Patient & Client<br>Care | Certified<br>absence | Self-<br>certified<br>absence | Non<br>Covid-19<br>absence | Covid-19<br>absence | Total<br>absence<br>rate |
|------------------------------------------------------|---------------------|------------------------|------------------------------------------|--------------------------------|--------------------|--------------------------|----------------------|-------------------------------|----------------------------|---------------------|--------------------------|
| Mental Health                                        | 2.2%                | 5.9%                   | 3.9%                                     | 3.9%                           | 6.4%               | 6.1%                     | 4.0%                 | 0.4%                          | 4.4%                       | 0.8%                | 5.2%                     |
| Health Service Executive                             | 3.2%                | 6.8%                   | 5.1%                                     | 5.8%                           | 8.2%               | 7.8%                     | 5.3%                 | 0.4%                          | 5.7%                       | 0.7%                | 6.4%                     |
| CHO 1                                                | 3.2%                | 6.8%                   | 5.1%                                     | 5.8%                           | 8.2%               | 7.8%                     | 5.3%                 | 0.4%                          | 5.7%                       | 0.7%                | 6.4%                     |
| Health Service Executive                             | 1.1%                | 4.8%                   | 3.1%                                     | 3.0%                           | 2.9%               | 3.5%                     | 3.0%                 | 0.2%                          | 3.3%                       | 0.5%                | 3.8%                     |
| CHO 2                                                | 1.1%                | 4.8%                   | 3.1%                                     | 3.0%                           | 2.9%               | 3.5%                     | 3.0%                 | 0.2%                          | 3.3%                       | 0.5%                | 3.8%                     |
| Health Service Executive                             | 3.7%                | 7.9%                   | 3.7%                                     | 5.4%                           | 5.2%               | 7.9%                     | 5.2%                 | 0.4%                          | 5.6%                       | 0.8%                | 6.4%                     |
| CHO 3                                                | 3.7%                | 7.9%                   | 3.7%                                     | 5.4%                           | 5.2%               | 7.9%                     | 5.2%                 | 0.4%                          | 5.6%                       | 0.8%                | 6.4%                     |
| Health Service Executive                             | 1.6%                | 4.3%                   | 2.9%                                     | 2.9%                           | 4.5%               | 3.9%                     | 3.0%                 | 0.4%                          | 3.4%                       | 0.3%                | 3.8%                     |
| CHO 4                                                | 1.6%                | 4.3%                   | 2.9%                                     | 2.9%                           | 4.5%               | 3.9%                     | 3.0%                 | 0.4%                          | 3.4%                       | 0.3%                | 3.8%                     |
| Health Service Executive                             | 2.4%                | 6.1%                   | 4.7%                                     | 4.7%                           | 6.5%               | 6.7%                     | 4.5%                 | 0.5%                          | 5.0%                       | 0.8%                | 5.7%                     |
| CHO 5                                                | 2.4%                | 6.1%                   | 4.7%                                     | 4.7%                           | 6.5%               | 6.7%                     | 4.5%                 | 0.5%                          | 5.0%                       | 0.8%                | 5.7%                     |
| Health Service Executive                             | 1.9%                | 6.0%                   | 5.4%                                     | 4.0%                           | 8.2%               | 5.0%                     | 4.2%                 | 0.5%                          | 4.8%                       | 0.8%                | 5.6%                     |
| Section 38 Voluntary Agencies                        | 1.6%                | 3.8%                   | 4.2%                                     | 4.3%                           | 7.7%               | 1.1%                     | 2.8%                 | 0.4%                          | 3.3%                       | 0.5%                | 3.8%                     |
| CHO 6                                                | 1.7%                | 5.5%                   | 4.6%                                     | 4.2%                           | 8.1%               | 4.8%                     | 3.7%                 | 0.5%                          | 4.1%                       | 0.7%                | 4.8%                     |
| Health Service Executive                             | 2.2%                | 6.8%                   | 4.6%                                     | 7.1%                           | 12.3%              | 11.6%                    | 4.2%                 | 0.4%                          | 4.6%                       | 1.7%                | 6.3%                     |
| CHO 7                                                | 2.2%                | 6.8%                   | 4.6%                                     | 7.1%                           | 12.3%              | 11.6%                    | 4.2%                 | 0.4%                          | 4.6%                       | 1.7%                | 6.3%                     |
| Health Service Executive                             | 2.1%                | 6.9%                   | 4.8%                                     | 5.5%                           | 9.1%               | 9.0%                     | 5.1%                 | 0.5%                          | 5.6%                       | 0.9%                | 6.5%                     |
| CHO 8                                                | 2.1%                | 6.9%                   | 4.8%                                     | 5.5%                           | 9.1%               | 9.0%                     | 5.1%                 | 0.5%                          | 5.6%                       | 0.9%                | 6.5%                     |
| Health Service Executive                             | 3.1%                | 5.1%                   | 4.1%                                     | 5.7%                           | 6.4%               | 5.4%                     | 3.9%                 | 0.4%                          | 4.2%                       | 0.7%                | 4.9%                     |
| Section 38 Voluntary Agencies                        | 1.9%                | 3.5%                   | 2.3%                                     | 3.7%                           | 5.5%               | 3.3%                     | 2.9%                 | 0.4%                          | 3.2%                       | 0.5%                | 3.8%                     |
| CHO 9                                                | 3.0%                | 4.7%                   | 4.0%                                     | 5.2%                           | 6.1%               | 5.3%                     | 3.7%                 | 0.4%                          | 4.0%                       | 0.7%                | 4.7%                     |
| Other Community Services                             | 2.1%                | 7.2%                   | 1.3%                                     | 0.6%                           | 6.0%               | 9.7%                     | 2.0%                 | 0.5%                          | 2.6%                       | 2.2%                | 4.8%                     |