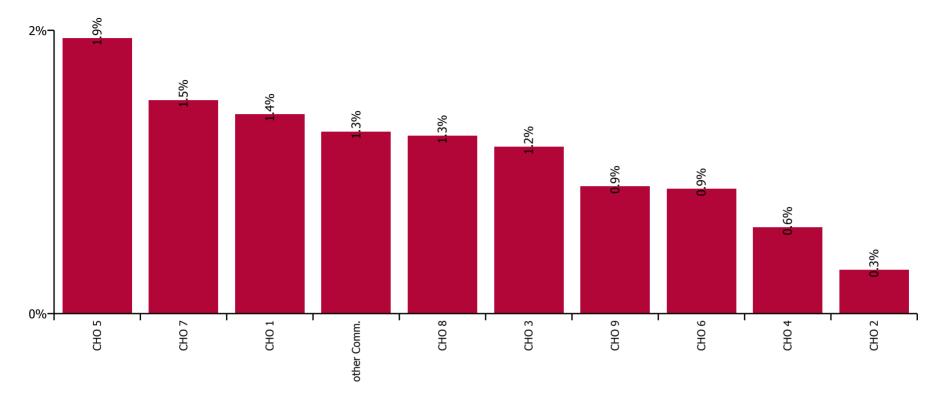

| Health Service Absence Rate - Care Group by<br>CHO: Dec 2022 | Certified<br>absence | Self-<br>certified<br>absence | Non<br>Covid-19<br>absence | Covid-19<br>absence | Total<br>absence<br>rate | % Non<br>Covid-19<br>absence | %<br>Covid-19<br>absence |
|--------------------------------------------------------------|----------------------|-------------------------------|----------------------------|---------------------|--------------------------|------------------------------|--------------------------|
| Mental Health                                                | 5.3%                 | 0.7%                          | 6.0%                       | 1.1%                | 7.1%                     | 84.6%                        | 15.4%                    |
| CHO 1                                                        | 6.9%                 | 0.6%                          | 7.5%                       | 1.4%                | 8.9%                     | 84.2%                        | 15.8%                    |
| CHO 2                                                        | 3.9%                 | 0.1%                          | 4.0%                       | 0.3%                | 4.3%                     | 92.8%                        | 7.2%                     |
| CHO 3                                                        | 7.0%                 | 0.7%                          | 7.7%                       | 1.2%                | 8.9%                     | 86.8%                        | 13.2%                    |
| CHO 4                                                        | 4.6%                 | 0.7%                          | 5.3%                       | 0.6%                | 5.9%                     | 89.7%                        | 10.3%                    |
| CHO 5                                                        | 6.5%                 | 0.8%                          | 7.4%                       | 1.9%                | 9.3%                     | 79.1%                        | 20.9%                    |
| CHO 6                                                        | 4.0%                 | 0.6%                          | 4.6%                       | 0.9%                | 5.5%                     | 84.0%                        | 16.0%                    |
| CHO 7                                                        | 5.2%                 | 0.8%                          | 6.0%                       | 1.5%                | 7.5%                     | 80.0%                        | 20.0%                    |
| CHO 8                                                        | 5.8%                 | 0.8%                          | 6.6%                       | 1.3%                | 7.8%                     | 84.0%                        | 16.0%                    |
| CHO 9                                                        | 5.0%                 | 0.6%                          | 5.5%                       | 0.9%                | 6.4%                     | 86.0%                        | 14.0%                    |
| Other Community Services                                     | 4.7%                 | 1.4%                          | 6.1%                       | 1.3%                | 7.4%                     | 82.6%                        | 17.4%                    |