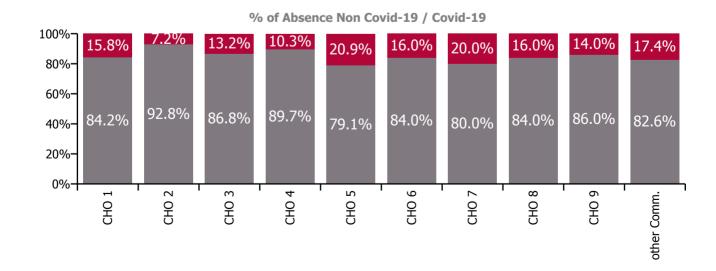

| Health Service Absence Rate - Care Group by<br>CHO: Dec 2022 | Certified<br>absence | Self-<br>certified<br>absence | Non<br>Covid-19<br>absence | Covid-19<br>absence | Total<br>absence<br>rate | % Non<br>Covid-19<br>absence | %<br>Covid-19<br>absence |
|--------------------------------------------------------------|----------------------|-------------------------------|----------------------------|---------------------|--------------------------|------------------------------|--------------------------|
| Mental Health                                                | 5.3%                 | 0.7%                          | 6.0%                       | 1.1%                | 7.1%                     | 84.6%                        | 15.4%                    |
| CHO 1                                                        | 6.9%                 | 0.6%                          | 7.5%                       | 1.4%                | 8.9%                     | 84.2%                        | 15.8%                    |
| CHO 2                                                        | 3.9%                 | 0.1%                          | 4.0%                       | 0.3%                | 4.3%                     | 92.8%                        | 7.2%                     |
| CHO 3                                                        | 7.0%                 | 0.7%                          | 7.7%                       | 1.2%                | 8.9%                     | 86.8%                        | 13.2%                    |
| CHO 4                                                        | 4.6%                 | 0.7%                          | 5.3%                       | 0.6%                | 5.9%                     | 89.7%                        | 10.3%                    |
| CHO 5                                                        | 6.5%                 | 0.8%                          | 7.4%                       | 1.9%                | 9.3%                     | 79.1%                        | 20.9%                    |
| CHO 6                                                        | 4.0%                 | 0.6%                          | 4.6%                       | 0.9%                | 5.5%                     | 84.0%                        | 16.0%                    |
| CHO 7                                                        | 5.2%                 | 0.8%                          | 6.0%                       | 1.5%                | 7.5%                     | 80.0%                        | 20.0%                    |
| CHO 8                                                        | 5.8%                 | 0.8%                          | 6.6%                       | 1.3%                | 7.8%                     | 84.0%                        | 16.0%                    |
| CHO 9                                                        | 5.0%                 | 0.6%                          | 5.5%                       | 0.9%                | 6.4%                     | 86.0%                        | 14.0%                    |
| Other Community Services                                     | 4.7%                 | 1.4%                          | 6.1%                       | 1.3%                | 7.4%                     | 82.6%                        | 17.4%                    |