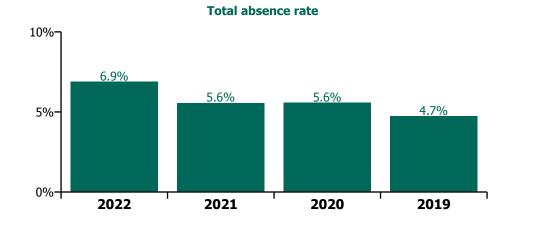

#### Mental Health

| Year/ month | Medical &<br>Dental | Nursing &<br>Midwifery | Health & Social<br>Care<br>Professionals | Management &<br>Administrative | General<br>Support | Patient & Client<br>Care | Certified<br>absence | Self-<br>certified<br>absence | Non<br>Covid-19<br>absence | Covid-19<br>absence | Total<br>absence rate |
|-------------|---------------------|------------------------|------------------------------------------|--------------------------------|--------------------|--------------------------|----------------------|-------------------------------|----------------------------|---------------------|-----------------------|
| 2022        | 2.7%                | 7.9%                   | 5.3%                                     | 5.4%                           | 8.0%               | 8.1%                     | 4.4%                 | 0.5%                          | 4.9%                       | 1.9%                | 6.9%                  |
| Dec 2022    | 2.2%                | 8.0%                   | 5.9%                                     | 6.6%                           | 7.6%               | 8.3%                     | 5.3%                 | 0.7%                          | 6.0%                       | 1.1%                | 7.1%                  |
| Nov 2022    | 2.0%                | 6.4%                   | 4.5%                                     | 5.0%                           | 6.2%               | 6.6%                     | 4.5%                 | 0.6%                          | 5.0%                       | 0.6%                | 5.6%                  |
| Oct 2022    | 2.3%                | 6.9%                   | 4.2%                                     | 4.1%                           | 7.0%               | 6.8%                     | 4.6%                 | 0.6%                          | 5.2%                       | 0.7%                | 5.9%                  |
| Sep 2022    | 1.9%                | 6.9%                   | 3.7%                                     | 4.3%                           | 7.5%               | 7.3%                     | 4.6%                 | 0.5%                          | 5.2%                       | 0.6%                | 5.8%                  |
| Aug 2022    | 1.4%                | 7.1%                   | 4.1%                                     | 4.6%                           | 7.2%               | 6.5%                     | 4.6%                 | 0.5%                          | 5.1%                       | 0.8%                | 5.9%                  |
| Jul 2022    | 2.4%                | 8.3%                   | 6.3%                                     | 5.3%                           | 8.5%               | 8.7%                     | 4.8%                 | 0.5%                          | 5.3%                       | 2.0%                | 7.3%                  |
| Jun 2022    | 2.8%                | 7.7%                   | 5.7%                                     | 5.6%                           | 6.6%               | 8.1%                     | 4.5%                 | 0.5%                          | 5.0%                       | 1.8%                | 6.8%                  |
| May 2022    | 2.4%                | 6.1%                   | 3.9%                                     | 3.8%                           | 6.9%               | 7.0%                     | 4.1%                 | 0.5%                          | 4.5%                       | 0.9%                | 5.4%                  |
| Apr 2022    | 3.1%                | 8.0%                   | 5.3%                                     | 5.6%                           | 8.6%               | 9.1%                     | 4.1%                 | 0.5%                          | 4.6%                       | 2.6%                | 7.2%                  |
| Mar 2022    | 4.4%                | 10.5%                  | 7.5%                                     | 7.3%                           | 11.6%              | 10.1%                    | 4.5%                 | 0.5%                          | 5.0%                       | 4.2%                | 9.2%                  |
| Feb 2022    | 3.5%                | 8.0%                   | 5.6%                                     | 5.3%                           | 7.7%               | 7.6%                     | 3.8%                 | 0.4%                          | 4.2%                       | 2.7%                | 6.9%                  |
| Jan 2022    | 3.7%                | 11.1%                  | 6.7%                                     | 7.2%                           | 10.6%              | 11.4%                    | 3.9%                 | 0.3%                          | 4.2%                       | 5.4%                | 9.6%                  |
| 2021        | 2.0%                | 6.5%                   | 4.0%                                     | 3.8%                           | 6.7%               | 6.8%                     | 3.8%                 | 0.4%                          | 4.2%                       | 1.4%                | 5.6%                  |
| Dec 2021    | 2.8%                | 9.1%                   | 5.4%                                     | 5.2%                           | 9.7%               | 8.7%                     | 4.3%                 | 0.4%                          | 4.8%                       | 2.9%                | 7.7%                  |
| Nov 2021    | 2.4%                | 8.5%                   | 5.2%                                     | 5.4%                           | 9.8%               | 9.1%                     | 4.5%                 | 0.6%                          | 5.1%                       | 2.2%                | 7.3%                  |
| Oct 2021    | 3.3%                | 6.8%                   | 4.5%                                     | 4.2%                           | 7.7%               | 6.4%                     | 4.3%                 | 0.5%                          | 4.8%                       | 1.2%                | 6.0%                  |
| Sep 2021    | 3.0%                | 6.4%                   | 3.6%                                     | 4.7%                           | 7.4%               | 6.0%                     | 4.1%                 | 0.4%                          | 4.5%                       | 1.0%                | 5.5%                  |
| Aug 2021    | 1.5%                | 6.6%                   | 4.6%                                     | 4.5%                           | 5.4%               | 7.3%                     | 4.3%                 | 0.4%                          | 4.7%                       | 0.9%                | 5.7%                  |
| Jul 2021    | 1.6%                | 5.4%                   | 3.8%                                     | 3.8%                           | 5.8%               | 5.8%                     | 3.7%                 | 0.4%                          | 4.1%                       | 0.7%                | 4.7%                  |
| Jun 2021    | 1.3%                | 4.8%                   | 3.9%                                     | 2.6%                           | 6.4%               | 5.3%                     | 3.4%                 | 0.4%                          | 3.8%                       | 0.5%                | 4.3%                  |
| May 2021    | 0.8%                | 4.5%                   | 2.9%                                     | 2.0%                           | 4.6%               | 5.0%                     | 2.9%                 | 0.3%                          | 3.2%                       | 0.6%                | 3.7%                  |
| Apr 2021    | 1.2%                | 4.8%                   | 3.1%                                     | 2.5%                           | 4.3%               | 5.3%                     | 3.0%                 | 0.3%                          | 3.4%                       | 0.6%                | 4.0%                  |
| Mar 2021    | 1.0%                | 5.2%                   | 3.5%                                     | 3.2%                           | 5.7%               | 6.1%                     | 3.2%                 | 0.4%                          | 3.6%                       | 0.9%                | 4.5%                  |
| Feb 2021    | 1.5%                | 6.4%                   | 4.0%                                     | 4.2%                           | 5.2%               | 7.2%                     | 3.4%                 | 0.4%                          | 3.8%                       | 1.6%                | 5.4%                  |
| Jan 2021    | 3.9%                | 9.6%                   | 4.0%                                     | 4.6%                           | 7.7%               | 9.6%                     | 3.7%                 | 0.2%                          | 4.0%                       | 3.8%                | 7.8%                  |
| 2020        | 3.0%                | 6.5%                   | 4.0%                                     | 3.6%                           | 6.6%               | 6.9%                     | 3.7%                 | 0.3%                          | 4.1%                       | 1.5%                | 5.6%                  |
| Dec 2020    | 2.8%                | 6.9%                   | 4.1%                                     | 2.8%                           | 6.0%               | 6.9%                     | 3.6%                 | 0.3%                          | 3.9%                       | 1.7%                | 5.6%                  |
| Nov 2020    | 2.7%                | 6.4%                   | 3.7%                                     | 2.7%                           | 5.7%               | 5.6%                     | 3.5%                 | 0.3%                          | 3.7%                       | 1.3%                | 5.1%                  |
| Oct 2020    | 2.4%                | 6.9%                   | 3.5%                                     | 3.0%                           | 5.5%               | 5.9%                     | 3.5%                 | 0.3%                          | 3.8%                       | 1.5%                | 5.3%                  |
| Sep 2020    | 2.1%                | 6.4%                   | 4.0%                                     | 3.2%                           | 6.9%               | 7.3%                     | 3.9%                 | 0.3%                          | 4.2%                       | 1.2%                | 5.4%                  |
| Aug 2020    | 1.9%                | 5.7%                   | 3.2%                                     | 2.9%                           | 5.1%               | 7.5%                     | 3.8%                 | 0.3%                          | 4.1%                       | 0.8%                | 4.9%                  |