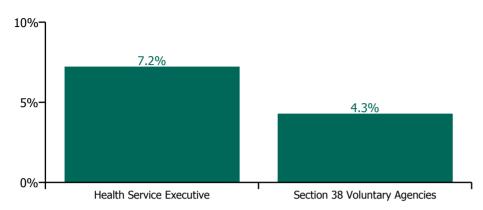

Non Covid-19 & Covid-19 Absence

| Health Service Absence Rate by Hospital: Dec<br>2022 | Medical &<br>Dental | Nursing &<br>Midwifery | Health & Social<br>Care<br>Professionals | Management &<br>Administrative | General<br>Support | Patient & Client<br>Care | Certified<br>absence | Self-<br>certified<br>absence | Non<br>Covid-19<br>absence | Covid-19<br>absence | Total<br>absence<br>rate |
|------------------------------------------------------|---------------------|------------------------|------------------------------------------|--------------------------------|--------------------|--------------------------|----------------------|-------------------------------|----------------------------|---------------------|--------------------------|
| Mental Health                                        | 2.3%                | 6.3%                   | 4.2%                                     | 4.2%                           | 6.7%               | 6.5%                     | 4.1%                 | 0.4%                          | 4.5%                       | 1.1%                | 5.5%                     |
| Health Service Executive                             | 3.2%                | 7.3%                   | 5.5%                                     | 5.8%                           | 9.1%               | 7.4%                     | 5.4%                 | 0.4%                          | 5.8%                       | 1.0%                | 6.8%                     |
| CHO 1                                                | 3.2%                | 7.3%                   | 5.5%                                     | 5.8%                           | 9.1%               | 7.4%                     | 5.4%                 | 0.4%                          | 5.8%                       | 1.0%                | 6.8%                     |
| Health Service Executive                             | 1.1%                | 5.0%                   | 3.1%                                     | 3.2%                           | 2.8%               | 3.8%                     | 3.1%                 | 0.2%                          | 3.3%                       | 0.7%                | 4.0%                     |
| CHO 2                                                | 1.1%                | 5.0%                   | 3.1%                                     | 3.2%                           | 2.8%               | 3.8%                     | 3.1%                 | 0.2%                          | 3.3%                       | 0.7%                | 4.0%                     |
| Health Service Executive                             | 4.5%                | 8.4%                   | 4.1%                                     | 6.2%                           | 5.0%               | 8.6%                     | 5.4%                 | 0.5%                          | 5.8%                       | 1.1%                | 6.9%                     |
| CHO 3                                                | 4.5%                | 8.4%                   | 4.1%                                     | 6.2%                           | 5.0%               | 8.6%                     | 5.4%                 | 0.5%                          | 5.8%                       | 1.1%                | 6.9%                     |
| Health Service Executive                             | 1.9%                | 4.9%                   | 3.1%                                     | 2.9%                           | 4.8%               | 4.4%                     | 3.2%                 | 0.4%                          | 3.6%                       | 0.6%                | 4.2%                     |
| CHO 4                                                | 1.9%                | 4.9%                   | 3.1%                                     | 2.9%                           | 4.8%               | 4.4%                     | 3.2%                 | 0.4%                          | 3.6%                       | 0.6%                | 4.2%                     |
| Health Service Executive                             | 2.4%                | 6.6%                   | 5.1%                                     | 4.7%                           | 7.0%               | 7.2%                     | 4.6%                 | 0.5%                          | 5.1%                       | 1.1%                | 6.2%                     |
| CHO 5                                                | 2.4%                | 6.6%                   | 5.1%                                     | 4.7%                           | 7.0%               | 7.2%                     | 4.6%                 | 0.5%                          | 5.1%                       | 1.1%                | 6.2%                     |
| Health Service Executive                             | 1.9%                | 6.2%                   | 5.7%                                     | 4.5%                           | 7.9%               | 5.4%                     | 4.2%                 | 0.5%                          | 4.7%                       | 1.1%                | 5.8%                     |
| Section 38 Voluntary Agencies                        | 1.6%                | 4.2%                   | 4.5%                                     | 4.5%                           | 7.3%               | 3.7%                     | 2.9%                 | 0.4%                          | 3.3%                       | 0.7%                | 4.0%                     |
| CHO 6                                                | 1.7%                | 5.7%                   | 4.8%                                     | 4.5%                           | 7.8%               | 5.2%                     | 3.7%                 | 0.5%                          | 4.1%                       | 0.9%                | 5.0%                     |
| Health Service Executive                             | 2.2%                | 7.4%                   | 4.8%                                     | 7.2%                           | 11.9%              | 12.8%                    | 4.4%                 | 0.4%                          | 4.8%                       | 2.0%                | 6.9%                     |
| CHO 7                                                | 2.2%                | 7.4%                   | 4.8%                                     | 7.2%                           | 11.9%              | 12.8%                    | 4.4%                 | 0.4%                          | 4.8%                       | 2.0%                | 6.9%                     |
| Health Service Executive                             | 2.1%                | 7.3%                   | 5.0%                                     | 5.6%                           | 9.9%               | 9.4%                     | 5.1%                 | 0.5%                          | 5.7%                       | 1.2%                | 6.9%                     |
| CHO 8                                                | 2.1%                | 7.3%                   | 5.0%                                     | 5.6%                           | 9.9%               | 9.4%                     | 5.1%                 | 0.5%                          | 5.7%                       | 1.2%                | 6.9%                     |
| Health Service Executive                             | 3.0%                | 5.3%                   | 4.5%                                     | 6.4%                           | 6.6%               | 5.8%                     | 3.9%                 | 0.4%                          | 4.3%                       | 0.9%                | 5.2%                     |
| Section 38 Voluntary Agencies                        | 1.7%                | 3.7%                   | 2.1%                                     | 4.3%                           | 5.7%               | 3.0%                     | 3.0%                 | 0.3%                          | 3.3%                       | 0.7%                | 4.0%                     |
| CHO 9                                                | 3.0%                | 5.0%                   | 4.4%                                     | 6.0%                           | 6.3%               | 5.7%                     | 3.8%                 | 0.4%                          | 4.1%                       | 0.9%                | 5.0%                     |
| Other Community Services                             | 1.9%                | 7.5%                   | 2.1%                                     | 0.8%                           | 5.5%               | 8.7%                     | 2.3%                 | 0.7%                          | 3.0%                       | 2.2%                | 5.2%                     |