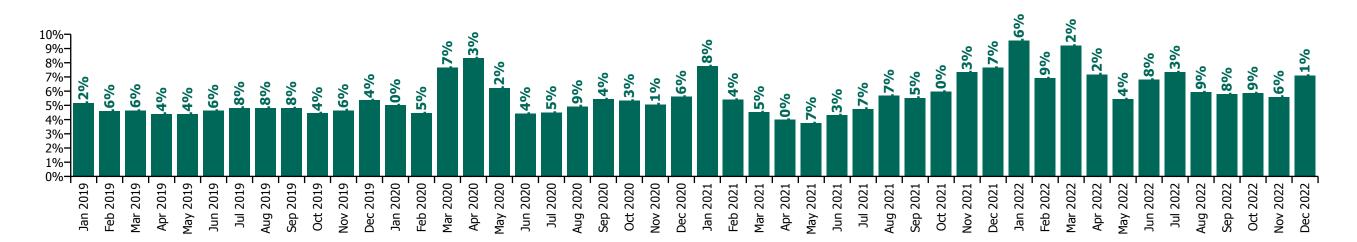

#### Mental Health

| Year/ month | Medical &<br>Dental | Nursing &<br>Midwifery | Health & Social<br>Care<br>Professionals | Management &<br>Administrative | General<br>Support | Patient & Client<br>Care | Certified<br>absence | Self-<br>certified<br>absence | Non<br>Covid-19<br>absence | Covid-19<br>absence | Total<br>absence rate |
|-------------|---------------------|------------------------|------------------------------------------|--------------------------------|--------------------|--------------------------|----------------------|-------------------------------|----------------------------|---------------------|-----------------------|
| 2022        | 2.7%                | 7.9%                   | 5.3%                                     | 5.4%                           | 8.0%               | 8.1%                     | 4.4%                 | 0.5%                          | 4.9%                       | 1.9%                | 6.9%                  |
| Dec 2022    | 2.2%                | 8.0%                   | 5.9%                                     | 6.6%                           | 7.6%               | 8.3%                     | 5.3%                 | 0.7%                          | 6.0%                       | 1.1%                | 7.1%                  |
| Nov 2022    | 2.0%                | 6.4%                   | 4.5%                                     | 5.0%                           | 6.2%               | 6.6%                     | 4.5%                 | 0.6%                          | 5.0%                       | 0.6%                | 5.6%                  |
| Oct 2022    | 2.3%                | 6.9%                   | 4.2%                                     | 4.1%                           | 7.0%               | 6.8%                     | 4.6%                 | 0.6%                          | 5.2%                       | 0.7%                | 5.9%                  |
| Sep 2022    | 1.9%                | 6.9%                   | 3.7%                                     | 4.3%                           | 7.5%               | 7.3%                     | 4.6%                 | 0.5%                          | 5.2%                       | 0.6%                | 5.8%                  |
| Aug 2022    | 1.4%                | 7.1%                   | 4.1%                                     | 4.6%                           | 7.2%               | 6.5%                     | 4.6%                 | 0.5%                          | 5.1%                       | 0.8%                | 5.9%                  |
| Jul 2022    | 2.4%                | 8.3%                   | 6.3%                                     | 5.3%                           | 8.5%               | 8.7%                     | 4.8%                 | 0.5%                          | 5.3%                       | 2.0%                | 7.3%                  |
| Jun 2022    | 2.8%                | 7.7%                   | 5.7%                                     | 5.6%                           | 6.6%               | 8.1%                     | 4.5%                 | 0.5%                          | 5.0%                       | 1.8%                | 6.8%                  |
| May 2022    | 2.4%                | 6.1%                   | 3.9%                                     | 3.8%                           | 6.9%               | 7.0%                     | 4.1%                 | 0.5%                          | 4.5%                       | 0.9%                | 5.4%                  |
| Apr 2022    | 3.1%                | 8.0%                   | 5.3%                                     | 5.6%                           | 8.6%               | 9.1%                     | 4.1%                 | 0.5%                          | 4.6%                       | 2.6%                | 7.2%                  |
| Mar 2022    | 4.4%                | 10.5%                  | 7.5%                                     | 7.3%                           | 11.6%              | 10.1%                    | 4.5%                 | 0.5%                          | 5.0%                       | 4.2%                | 9.2%                  |
| Feb 2022    | 3.5%                | 8.0%                   | 5.6%                                     | 5.3%                           | 7.7%               | 7.6%                     | 3.8%                 | 0.4%                          | 4.2%                       | 2.7%                | 6.9%                  |
| Jan 2022    | 3.7%                | 11.1%                  | 6.7%                                     | 7.2%                           | 10.6%              | 11.4%                    | 3.9%                 | 0.3%                          | 4.2%                       | 5.4%                | 9.6%                  |
| 2021        | 2.0%                | 6.5%                   | 4.0%                                     | 3.8%                           | 6.7%               | 6.8%                     | 3.8%                 | 0.4%                          | 4.2%                       | 1.4%                | 5.6%                  |
| Dec 2021    | 2.8%                | 9.1%                   | 5.4%                                     | 5.2%                           | 9.7%               | 8.7%                     | 4.3%                 | 0.4%                          | 4.8%                       | 2.9%                | 7.7%                  |
| Nov 2021    | 2.4%                | 8.5%                   | 5.2%                                     | 5.4%                           | 9.8%               | 9.1%                     | 4.5%                 | 0.6%                          | 5.1%                       | 2.2%                | 7.3%                  |
| Oct 2021    | 3.3%                | 6.8%                   | 4.5%                                     | 4.2%                           | 7.7%               | 6.4%                     | 4.3%                 | 0.5%                          | 4.8%                       | 1.2%                | 6.0%                  |
| Sep 2021    | 3.0%                | 6.4%                   | 3.6%                                     | 4.7%                           | 7.4%               | 6.0%                     | 4.1%                 | 0.4%                          | 4.5%                       | 1.0%                | 5.5%                  |
| Aug 2021    | 1.5%                | 6.6%                   | 4.6%                                     | 4.5%                           | 5.4%               | 7.3%                     | 4.3%                 | 0.4%                          | 4.7%                       | 0.9%                | 5.7%                  |
| Jul 2021    | 1.6%                | 5.4%                   | 3.8%                                     | 3.8%                           | 5.8%               | 5.8%                     | 3.7%                 | 0.4%                          | 4.1%                       | 0.7%                | 4.7%                  |
| Jun 2021    | 1.3%                | 4.8%                   | 3.9%                                     | 2.6%                           | 6.4%               | 5.3%                     | 3.4%                 | 0.4%                          | 3.8%                       | 0.5%                | 4.3%                  |
| May 2021    | 0.8%                | 4.5%                   | 2.9%                                     | 2.0%                           | 4.6%               | 5.0%                     | 2.9%                 | 0.3%                          | 3.2%                       | 0.6%                | 3.7%                  |
| Apr 2021    | 1.2%                | 4.8%                   | 3.1%                                     | 2.5%                           | 4.3%               | 5.3%                     | 3.0%                 | 0.3%                          | 3.4%                       | 0.6%                | 4.0%                  |
| Mar 2021    | 1.0%                | 5.2%                   | 3.5%                                     | 3.2%                           | 5.7%               | 6.1%                     | 3.2%                 | 0.4%                          | 3.6%                       | 0.9%                | 4.5%                  |
| Feb 2021    | 1.5%                | 6.4%                   | 4.0%                                     | 4.2%                           | 5.2%               | 7.2%                     | 3.4%                 | 0.4%                          | 3.8%                       | 1.6%                | 5.4%                  |
| Jan 2021    | 3.9%                | 9.6%                   | 4.0%                                     | 4.6%                           | 7.7%               | 9.6%                     | 3.7%                 | 0.2%                          | 4.0%                       | 3.8%                | 7.8%                  |
| 2020        | 3.0%                | 6.5%                   | 4.0%                                     | 3.6%                           | 6.6%               | 6.9%                     | 3.7%                 | 0.3%                          | 4.1%                       | 1.5%                | 5.6%                  |
| Dec 2020    | 2.8%                | 6.9%                   | 4.1%                                     | 2.8%                           | 6.0%               | 6.9%                     | 3.6%                 | 0.3%                          | 3.9%                       | 1.7%                | 5.6%                  |
| Nov 2020    | 2.7%                | 6.4%                   | 3.7%                                     | 2.7%                           | 5.7%               | 5.6%                     | 3.5%                 | 0.3%                          | 3.7%                       | 1.3%                | 5.1%                  |
| Oct 2020    | 2.4%                | 6.9%                   | 3.5%                                     | 3.0%                           | 5.5%               | 5.9%                     | 3.5%                 | 0.3%                          | 3.8%                       | 1.5%                | 5.3%                  |
| Sep 2020    | 2.1%                | 6.4%                   | 4.0%                                     | 3.2%                           | 6.9%               | 7.3%                     | 3.9%                 | 0.3%                          | 4.2%                       | 1.2%                | 5.4%                  |
| Aug 2020    | 1.9%                | 5.7%                   | 3.2%                                     | 2.9%                           | 5.1%               | 7.5%                     | 3.8%                 | 0.3%                          | 4.1%                       | 0.8%                | 4.9%                  |

| Jul 2020 | 2.2% | 5.0% | 2.8% | 2.6% | 5.7% | 6.6% | 3.5% | 0.3% | 3.8% | 0.7% | 4.5% |
|----------|------|------|------|------|------|------|------|------|------|------|------|
| Jun 2020 | 1.3% | 5.1% | 2.2% | 2.7% | 6.2% | 6.8% | 3.2% | 0.3% | 3.5% | 0.9% | 4.4% |
| May 2020 | 2.7% | 7.7% | 2.8% | 3.7% | 7.2% | 8.4% | 3.5% | 0.2% | 3.8% | 2.5% | 6.2% |
| Apr 2020 | 6.3% | 9.5% | 6.3% | 5.2% | 9.5% | 9.7% | 3.7% | 0.2% | 3.9% | 4.4% | 8.3% |
| Mar 2020 | 6.9% | 8.3% | 7.4% | 5.5% | 7.4% | 8.4% | 4.1% | 0.4% | 4.5% | 3.2% | 7.7% |
| Feb 2020 | 2.1% | 4.6% | 3.6% | 4.2% | 7.4% | 4.8% | 4.0% | 0.5% | 4.5% |      | 4.5% |
| Jan 2020 | 2.1% | 5.5% | 4.0% | 4.2% | 7.2% | 5.1% | 4.5% | 0.5% | 5.0% |      | 5.0% |
| 2019     | 1.9% | 5.1% | 4.1% | 4.6% | 6.0% | 4.9% | 4.3% | 0.5% | 4.7% |      | 4.7% |
| Dec 2019 | 2.6% | 5.7% | 4.8% | 5.6% | 6.7% | 5.3% | 4.8% | 0.6% | 5.4% |      | 5.4% |
| Nov 2019 | 1.2% | 5.2% | 4.0% | 4.7% | 5.7% | 4.8% | 4.1% | 0.5% | 4.6% |      | 4.6% |
| Oct 2019 | 2.0% | 4.9% | 3.8% | 5.2% | 5.4% | 4.0% | 4.0% | 0.5% | 4.4% |      | 4.4% |
| Sep 2019 | 2.2% | 5.4% | 4.5% | 5.4% | 5.3% | 4.0% | 4.3% | 0.5% | 4.8% |      | 4.8% |
| Aug 2019 | 2.3% | 5.2% | 4.6% | 4.5% | 5.6% | 5.1% | 4.4% | 0.4% | 4.8% |      | 4.8% |
| Jul 2019 | 1.9% | 5.3% | 4.6% | 3.7% | 5.7% | 5.4% | 4.4% | 0.4% | 4.8% |      | 4.8% |
| Jun 2019 | 1.4% | 4.9% | 4.5% | 4.2% | 5.8% | 5.3% | 4.2% | 0.4% | 4.6% |      | 4.6% |
| May 2019 | 1.8% | 4.7% | 3.8% | 4.3% | 6.0% | 4.4% | 4.0% | 0.4% | 4.4% |      | 4.4% |
| Apr 2019 | 2.2% | 4.9% | 3.6% | 3.5% | 6.1% | 4.8% | 4.0% | 0.4% | 4.4% |      | 4.4% |
| Mar 2019 | 1.4% | 5.0% | 3.5% | 4.9% | 6.8% | 5.1% | 4.2% | 0.4% | 4.6% |      | 4.6% |
| Feb 2019 | 2.1% | 4.9% | 4.3% | 4.2% | 6.3% | 4.6% | 4.1% | 0.6% | 4.6% |      | 4.6% |
| Jan 2019 | 1.9% | 5.4% | 3.9% | 5.7% | 7.0% | 5.9% | 4.7% | 0.5% | 5.2% |      | 5.2% |