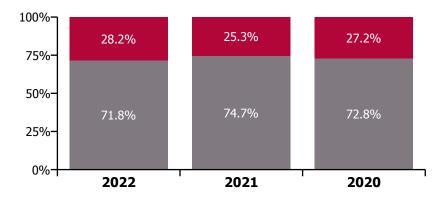

#### Mental Health

| Year/ month | Medical &<br>Dental | Nursing &<br>Midwifery | Health & Social<br>Care<br>Professionals | Management &<br>Administrative | General<br>Support | Patient & Client<br>Care | Certified<br>absence | Self-<br>certified<br>absence | Non<br>Covid-19<br>absence | Covid-19<br>absence | Total<br>absence rate |
|-------------|---------------------|------------------------|------------------------------------------|--------------------------------|--------------------|--------------------------|----------------------|-------------------------------|----------------------------|---------------------|-----------------------|
| 2022        | 2.7%                | 7.9%                   | 5.3%                                     | 5.4%                           | 8.0%               | 8.1%                     | 4.4%                 | 0.5%                          | 4.9%                       | 1.9%                | 6.9%                  |
| Dec 2022    | 2.2%                | 8.0%                   | 5.9%                                     | 6.6%                           | 7.6%               | 8.3%                     | 5.3%                 | 0.7%                          | 6.0%                       | 1.1%                | 7.1%                  |
| Nov 2022    | 2.0%                | 6.4%                   | 4.5%                                     | 5.0%                           | 6.2%               | 6.6%                     | 4.5%                 | 0.6%                          | 5.0%                       | 0.6%                | 5.6%                  |
| Oct 2022    | 2.3%                | 6.9%                   | 4.2%                                     | 4.1%                           | 7.0%               | 6.8%                     | 4.6%                 | 0.6%                          | 5.2%                       | 0.7%                | 5.9%                  |
| Sep 2022    | 1.9%                | 6.9%                   | 3.7%                                     | 4.3%                           | 7.5%               | 7.3%                     | 4.6%                 | 0.5%                          | 5.2%                       | 0.6%                | 5.8%                  |
| Aug 2022    | 1.4%                | 7.1%                   | 4.1%                                     | 4.6%                           | 7.2%               | 6.5%                     | 4.6%                 | 0.5%                          | 5.1%                       | 0.8%                | 5.9%                  |
| Jul 2022    | 2.4%                | 8.3%                   | 6.3%                                     | 5.3%                           | 8.5%               | 8.7%                     | 4.8%                 | 0.5%                          | 5.3%                       | 2.0%                | 7.3%                  |
| Jun 2022    | 2.8%                | 7.7%                   | 5.7%                                     | 5.6%                           | 6.6%               | 8.1%                     | 4.5%                 | 0.5%                          | 5.0%                       | 1.8%                | 6.8%                  |
| May 2022    | 2.4%                | 6.1%                   | 3.9%                                     | 3.8%                           | 6.9%               | 7.0%                     | 4.1%                 | 0.5%                          | 4.5%                       | 0.9%                | 5.4%                  |
| Apr 2022    | 3.1%                | 8.0%                   | 5.3%                                     | 5.6%                           | 8.6%               | 9.1%                     | 4.1%                 | 0.5%                          | 4.6%                       | 2.6%                | 7.2%                  |
| Mar 2022    | 4.4%                | 10.5%                  | 7.5%                                     | 7.3%                           | 11.6%              | 10.1%                    | 4.5%                 | 0.5%                          | 5.0%                       | 4.2%                | 9.2%                  |
| Feb 2022    | 3.5%                | 8.0%                   | 5.6%                                     | 5.3%                           | 7.7%               | 7.6%                     | 3.8%                 | 0.4%                          | 4.2%                       | 2.7%                | 6.9%                  |
| Jan 2022    | 3.7%                | 11.1%                  | 6.7%                                     | 7.2%                           | 10.6%              | 11.4%                    | 3.9%                 | 0.3%                          | 4.2%                       | 5.4%                | 9.6%                  |
| 2021        | 2.0%                | 6.5%                   | 4.0%                                     | 3.8%                           | 6.7%               | 6.8%                     | 3.8%                 | 0.4%                          | 4.2%                       | 1.4%                | 5.6%                  |
| Dec 2021    | 2.8%                | 9.1%                   | 5.4%                                     | 5.2%                           | 9.7%               | 8.7%                     | 4.3%                 | 0.4%                          | 4.8%                       | 2.9%                | 7.7%                  |
| Nov 2021    | 2.4%                | 8.5%                   | 5.2%                                     | 5.4%                           | 9.8%               | 9.1%                     | 4.5%                 | 0.6%                          | 5.1%                       | 2.2%                | 7.3%                  |
| Oct 2021    | 3.3%                | 6.8%                   | 4.5%                                     | 4.2%                           | 7.7%               | 6.4%                     | 4.3%                 | 0.5%                          | 4.8%                       | 1.2%                | 6.0%                  |
| Sep 2021    | 3.0%                | 6.4%                   | 3.6%                                     | 4.7%                           | 7.4%               | 6.0%                     | 4.1%                 | 0.4%                          | 4.5%                       | 1.0%                | 5.5%                  |
| Aug 2021    | 1.5%                | 6.6%                   | 4.6%                                     | 4.5%                           | 5.4%               | 7.3%                     | 4.3%                 | 0.4%                          | 4.7%                       | 0.9%                | 5.7%                  |
| Jul 2021    | 1.6%                | 5.4%                   | 3.8%                                     | 3.8%                           | 5.8%               | 5.8%                     | 3.7%                 | 0.4%                          | 4.1%                       | 0.7%                | 4.7%                  |
| Jun 2021    | 1.3%                | 4.8%                   | 3.9%                                     | 2.6%                           | 6.4%               | 5.3%                     | 3.4%                 | 0.4%                          | 3.8%                       | 0.5%                | 4.3%                  |
| May 2021    | 0.8%                | 4.5%                   | 2.9%                                     | 2.0%                           | 4.6%               | 5.0%                     | 2.9%                 | 0.3%                          | 3.2%                       | 0.6%                | 3.7%                  |
| Apr 2021    | 1.2%                | 4.8%                   | 3.1%                                     | 2.5%                           | 4.3%               | 5.3%                     | 3.0%                 | 0.3%                          | 3.4%                       | 0.6%                | 4.0%                  |
| Mar 2021    | 1.0%                | 5.2%                   | 3.5%                                     | 3.2%                           | 5.7%               | 6.1%                     | 3.2%                 | 0.4%                          | 3.6%                       | 0.9%                | 4.5%                  |
| Feb 2021    | 1.5%                | 6.4%                   | 4.0%                                     | 4.2%                           | 5.2%               | 7.2%                     | 3.4%                 | 0.4%                          | 3.8%                       | 1.6%                | 5.4%                  |
| Jan 2021    | 3.9%                | 9.6%                   | 4.0%                                     | 4.6%                           | 7.7%               | 9.6%                     | 3.7%                 | 0.2%                          | 4.0%                       | 3.8%                | 7.8%                  |
| 2020        | 3.0%                | 6.5%                   | 4.0%                                     | 3.6%                           | 6.6%               | 6.9%                     | 3.7%                 | 0.3%                          | 4.1%                       | 1.5%                | 5.6%                  |
| Dec 2020    | 2.8%                | 6.9%                   | 4.1%                                     | 2.8%                           | 6.0%               | 6.9%                     | 3.6%                 | 0.3%                          | 3.9%                       | 1.7%                | 5.6%                  |
| Nov 2020    | 2.7%                | 6.4%                   | 3.7%                                     | 2.7%                           | 5.7%               | 5.6%                     | 3.5%                 | 0.3%                          | 3.7%                       | 1.3%                | 5.1%                  |
| Oct 2020    | 2.4%                | 6.9%                   | 3.5%                                     | 3.0%                           | 5.5%               | 5.9%                     | 3.5%                 | 0.3%                          | 3.8%                       | 1.5%                | 5.3%                  |
| Sep 2020    | 2.1%                | 6.4%                   | 4.0%                                     | 3.2%                           | 6.9%               | 7.3%                     | 3.9%                 | 0.3%                          | 4.2%                       | 1.2%                | 5.4%                  |
| Aug 2020    | 1.9%                | 5.7%                   | 3.2%                                     | 2.9%                           | 5.1%               | 7.5%                     | 3.8%                 | 0.3%                          | 4.1%                       | 0.8%                | 4.9%                  |