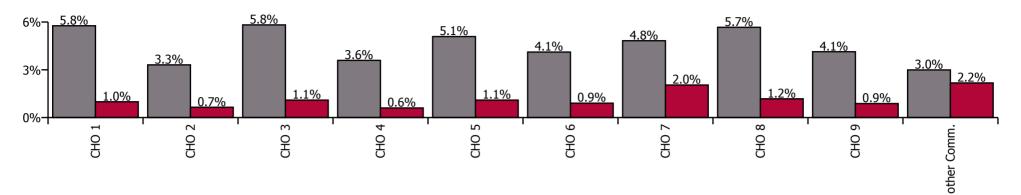

| Health Service Absence Rate - Care Group by<br>CHO: Dec 2022 | Certified<br>absence | Self-<br>certified<br>absence | Non<br>Covid-19<br>absence | Covid-19<br>absence | Total<br>absence<br>rate | % Non<br>Covid-19<br>absence | %<br>Covid-19<br>absence |
|--------------------------------------------------------------|----------------------|-------------------------------|----------------------------|---------------------|--------------------------|------------------------------|--------------------------|
| Mental Health                                                | 5.3%                 | 0.7%                          | 6.0%                       | 1.1%                | 7.1%                     | 84.6%                        | 15.4%                    |
| CHO 1                                                        | 6.9%                 | 0.6%                          | 7.5%                       | 1.4%                | 8.9%                     | 84.2%                        | 15.8%                    |
| CHO 2                                                        | 3.9%                 | 0.1%                          | 4.0%                       | 0.3%                | 4.3%                     | 92.8%                        | 7.2%                     |
| CHO 3                                                        | 7.0%                 | 0.7%                          | 7.7%                       | 1.2%                | 8.9%                     | 86.8%                        | 13.2%                    |
| CHO 4                                                        | 4.6%                 | 0.7%                          | 5.3%                       | 0.6%                | 5.9%                     | 89.7%                        | 10.3%                    |
| CHO 5                                                        | 6.5%                 | 0.8%                          | 7.4%                       | 1.9%                | 9.3%                     | 79.1%                        | 20.9%                    |
| CHO 6                                                        | 4.0%                 | 0.6%                          | 4.6%                       | 0.9%                | 5.5%                     | 84.0%                        | 16.0%                    |
| CHO 7                                                        | 5.2%                 | 0.8%                          | 6.0%                       | 1.5%                | 7.5%                     | 80.0%                        | 20.0%                    |
| CHO 8                                                        | 5.8%                 | 0.8%                          | 6.6%                       | 1.3%                | 7.8%                     | 84.0%                        | 16.0%                    |
| CHO 9                                                        | 5.0%                 | 0.6%                          | 5.5%                       | 0.9%                | 6.4%                     | 86.0%                        | 14.0%                    |
| Other Community Services                                     | 4.7%                 | 1.4%                          | 6.1%                       | 1.3%                | 7.4%                     | 82.6%                        | 17.4%                    |