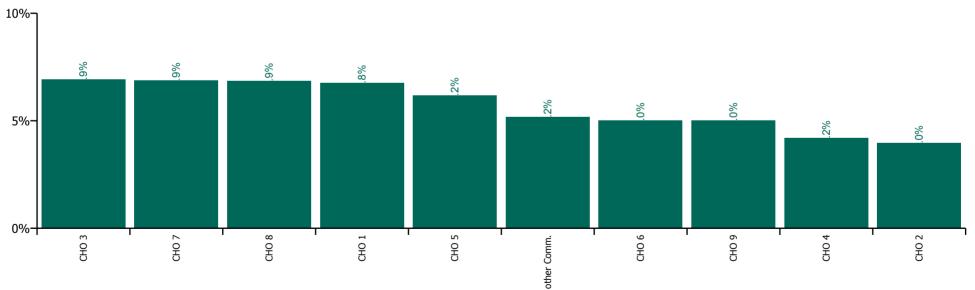

| Health Service Absence Rate - Care Group by<br>CHO: Dec 2022 | Certified<br>absence | Self-<br>certified<br>absence | Non<br>Covid-19<br>absence | Covid-19<br>absence | Total<br>absence<br>rate | % Non<br>Covid-19<br>absence | %<br>Covid-19<br>absence |
|--------------------------------------------------------------|----------------------|-------------------------------|----------------------------|---------------------|--------------------------|------------------------------|--------------------------|
| Mental Health                                                | 5.3%                 | 0.7%                          | 6.0%                       | 1.1%                | 7.1%                     | 84.6%                        | 15.4%                    |
| CHO 1                                                        | 6.9%                 | 0.6%                          | 7.5%                       | 1.4%                | 8.9%                     | 84.2%                        | 15.8%                    |
| CHO 2                                                        | 3.9%                 | 0.1%                          | 4.0%                       | 0.3%                | 4.3%                     | 92.8%                        | 7.2%                     |
| CHO 3                                                        | 7.0%                 | 0.7%                          | 7.7%                       | 1.2%                | 8.9%                     | 86.8%                        | 13.2%                    |
| CHO 4                                                        | 4.6%                 | 0.7%                          | 5.3%                       | 0.6%                | 5.9%                     | 89.7%                        | 10.3%                    |
| CHO 5                                                        | 6.5%                 | 0.8%                          | 7.4%                       | 1.9%                | 9.3%                     | 79.1%                        | 20.9%                    |
| CHO 6                                                        | 4.0%                 | 0.6%                          | 4.6%                       | 0.9%                | 5.5%                     | 84.0%                        | 16.0%                    |
| CHO 7                                                        | 5.2%                 | 0.8%                          | 6.0%                       | 1.5%                | 7.5%                     | 80.0%                        | 20.0%                    |
| CHO 8                                                        | 5.8%                 | 0.8%                          | 6.6%                       | 1.3%                | 7.8%                     | 84.0%                        | 16.0%                    |
| CHO 9                                                        | 5.0%                 | 0.6%                          | 5.5%                       | 0.9%                | 6.4%                     | 86.0%                        | 14.0%                    |
| Other Community Services                                     | 4.7%                 | 1.4%                          | 6.1%                       | 1.3%                | 7.4%                     | 82.6%                        | 17.4%                    |