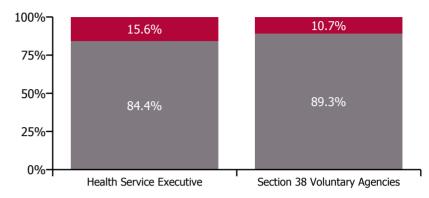

Non Covid-19 & Covid-19 Absence

| Health Service Absence Rate by Hospital: Dec<br>2022 | Medical &<br>Dental | Nursing &<br>Midwifery | Health & Social<br>Care<br>Professionals | Management &<br>Administrative | General<br>Support | Patient & Client<br>Care | Certified<br>absence | Self-<br>certified<br>absence | Non<br>Covid-19<br>absence | Covid-19<br>absence | Total<br>absence<br>rate |
|------------------------------------------------------|---------------------|------------------------|------------------------------------------|--------------------------------|--------------------|--------------------------|----------------------|-------------------------------|----------------------------|---------------------|--------------------------|
| Mental Health                                        | 2.3%                | 6.3%                   | 4.2%                                     | 4.2%                           | 6.7%               | 6.5%                     | 4.1%                 | 0.4%                          | 4.5%                       | 1.1%                | 5.5%                     |
| Health Service Executive                             | 3.2%                | 7.3%                   | 5.5%                                     | 5.8%                           | 9.1%               | 7.4%                     | 5.4%                 | 0.4%                          | 5.8%                       | 1.0%                | 6.8%                     |
| CHO 1                                                | 3.2%                | 7.3%                   | 5.5%                                     | 5.8%                           | 9.1%               | 7.4%                     | 5.4%                 | 0.4%                          | 5.8%                       | 1.0%                | 6.8%                     |
| Health Service Executive                             | 1.1%                | 5.0%                   | 3.1%                                     | 3.2%                           | 2.8%               | 3.8%                     | 3.1%                 | 0.2%                          | 3.3%                       | 0.7%                | 4.0%                     |
| CHO 2                                                | 1.1%                | 5.0%                   | 3.1%                                     | 3.2%                           | 2.8%               | 3.8%                     | 3.1%                 | 0.2%                          | 3.3%                       | 0.7%                | 4.0%                     |
| Health Service Executive                             | 4.5%                | 8.4%                   | 4.1%                                     | 6.2%                           | 5.0%               | 8.6%                     | 5.4%                 | 0.5%                          | 5.8%                       | 1.1%                | 6.9%                     |
| CHO 3                                                | 4.5%                | 8.4%                   | 4.1%                                     | 6.2%                           | 5.0%               | 8.6%                     | 5.4%                 | 0.5%                          | 5.8%                       | 1.1%                | 6.9%                     |
| Health Service Executive                             | 1.9%                | 4.9%                   | 3.1%                                     | 2.9%                           | 4.8%               | 4.4%                     | 3.2%                 | 0.4%                          | 3.6%                       | 0.6%                | 4.2%                     |
| CHO 4                                                | 1.9%                | 4.9%                   | 3.1%                                     | 2.9%                           | 4.8%               | 4.4%                     | 3.2%                 | 0.4%                          | 3.6%                       | 0.6%                | 4.2%                     |
| Health Service Executive                             | 2.4%                | 6.6%                   | 5.1%                                     | 4.7%                           | 7.0%               | 7.2%                     | 4.6%                 | 0.5%                          | 5.1%                       | 1.1%                | 6.2%                     |
| CHO 5                                                | 2.4%                | 6.6%                   | 5.1%                                     | 4.7%                           | 7.0%               | 7.2%                     | 4.6%                 | 0.5%                          | 5.1%                       | 1.1%                | 6.2%                     |
| Health Service Executive                             | 1.9%                | 6.2%                   | 5.7%                                     | 4.5%                           | 7.9%               | 5.4%                     | 4.2%                 | 0.5%                          | 4.7%                       | 1.1%                | 5.8%                     |
| Section 38 Voluntary Agencies                        | 1.6%                | 4.2%                   | 4.5%                                     | 4.5%                           | 7.3%               | 3.7%                     | 2.9%                 | 0.4%                          | 3.3%                       | 0.7%                | 4.0%                     |
| CHO 6                                                | 1.7%                | 5.7%                   | 4.8%                                     | 4.5%                           | 7.8%               | 5.2%                     | 3.7%                 | 0.5%                          | 4.1%                       | 0.9%                | 5.0%                     |
| Health Service Executive                             | 2.2%                | 7.4%                   | 4.8%                                     | 7.2%                           | 11.9%              | 12.8%                    | 4.4%                 | 0.4%                          | 4.8%                       | 2.0%                | 6.9%                     |
| CHO 7                                                | 2.2%                | 7.4%                   | 4.8%                                     | 7.2%                           | 11.9%              | 12.8%                    | 4.4%                 | 0.4%                          | 4.8%                       | 2.0%                | 6.9%                     |
| Health Service Executive                             | 2.1%                | 7.3%                   | 5.0%                                     | 5.6%                           | 9.9%               | 9.4%                     | 5.1%                 | 0.5%                          | 5.7%                       | 1.2%                | 6.9%                     |
| CHO 8                                                | 2.1%                | 7.3%                   | 5.0%                                     | 5.6%                           | 9.9%               | 9.4%                     | 5.1%                 | 0.5%                          | 5.7%                       | 1.2%                | 6.9%                     |
| Health Service Executive                             | 3.0%                | 5.3%                   | 4.5%                                     | 6.4%                           | 6.6%               | 5.8%                     | 3.9%                 | 0.4%                          | 4.3%                       | 0.9%                | 5.2%                     |
| Section 38 Voluntary Agencies                        | 1.7%                | 3.7%                   | 2.1%                                     | 4.3%                           | 5.7%               | 3.0%                     | 3.0%                 | 0.3%                          | 3.3%                       | 0.7%                | 4.0%                     |
| CHO 9                                                | 3.0%                | 5.0%                   | 4.4%                                     | 6.0%                           | 6.3%               | 5.7%                     | 3.8%                 | 0.4%                          | 4.1%                       | 0.9%                | 5.0%                     |
| Other Community Services                             | 1.9%                | 7.5%                   | 2.1%                                     | 0.8%                           | 5.5%               | 8.7%                     | 2.3%                 | 0.7%                          | 3.0%                       | 2.2%                | 5.2%                     |