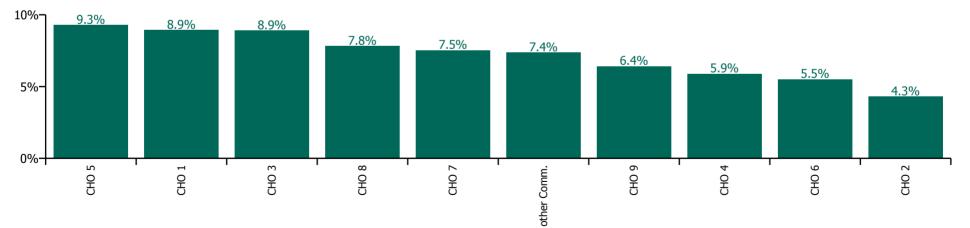

| Health Service Absence Rate - Care Group by<br>CHO: Dec 2022 | Certified<br>absence | Self-<br>certified<br>absence | Non<br>Covid-19<br>absence | Covid-19<br>absence | Total<br>absence<br>rate | % Non<br>Covid-19<br>absence | %<br>Covid-19<br>absence |
|--------------------------------------------------------------|----------------------|-------------------------------|----------------------------|---------------------|--------------------------|------------------------------|--------------------------|
| Mental Health                                                | 5.3%                 | 0.7%                          | 6.0%                       | 1.1%                | 7.1%                     | 84.6%                        | 15.4%                    |
| CHO 1                                                        | 6.9%                 | 0.6%                          | 7.5%                       | 1.4%                | 8.9%                     | 84.2%                        | 15.8%                    |
| CHO 2                                                        | 3.9%                 | 0.1%                          | 4.0%                       | 0.3%                | 4.3%                     | 92.8%                        | 7.2%                     |
| CHO 3                                                        | 7.0%                 | 0.7%                          | 7.7%                       | 1.2%                | 8.9%                     | 86.8%                        | 13.2%                    |
| CHO 4                                                        | 4.6%                 | 0.7%                          | 5.3%                       | 0.6%                | 5.9%                     | 89.7%                        | 10.3%                    |
| CHO 5                                                        | 6.5%                 | 0.8%                          | 7.4%                       | 1.9%                | 9.3%                     | 79.1%                        | 20.9%                    |
| CHO 6                                                        | 4.0%                 | 0.6%                          | 4.6%                       | 0.9%                | 5.5%                     | 84.0%                        | 16.0%                    |
| CHO 7                                                        | 5.2%                 | 0.8%                          | 6.0%                       | 1.5%                | 7.5%                     | 80.0%                        | 20.0%                    |
| CHO 8                                                        | 5.8%                 | 0.8%                          | 6.6%                       | 1.3%                | 7.8%                     | 84.0%                        | 16.0%                    |
| CHO 9                                                        | 5.0%                 | 0.6%                          | 5.5%                       | 0.9%                | 6.4%                     | 86.0%                        | 14.0%                    |
| Other Community Services                                     | 4.7%                 | 1.4%                          | 6.1%                       | 1.3%                | 7.4%                     | 82.6%                        | 17.4%                    |