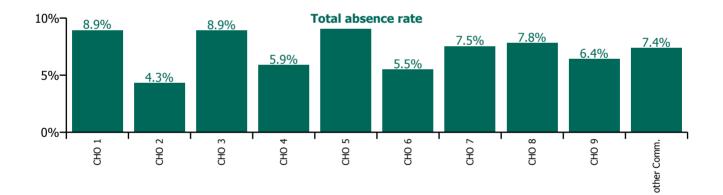

| Health Service Absence Rate - Care Group by<br>CHO: Dec 2022 | Certified<br>absence | Self-<br>certified<br>absence | Non<br>Covid-19<br>absence | Covid-19<br>absence | Total<br>absence<br>rate | % Non<br>Covid-19<br>absence | %<br>Covid-19<br>absence |
|--------------------------------------------------------------|----------------------|-------------------------------|----------------------------|---------------------|--------------------------|------------------------------|--------------------------|
| Mental Health                                                | 5.3%                 | 0.7%                          | 6.0%                       | 1.1%                | 7.1%                     | 84.6%                        | 15.4%                    |
| CHO 1                                                        | 6.9%                 | 0.6%                          | 7.5%                       | 1.4%                | 8.9%                     | 84.2%                        | 15.8%                    |
| CHO 2                                                        | 3.9%                 | 0.1%                          | 4.0%                       | 0.3%                | 4.3%                     | 92.8%                        | 7.2%                     |
| CHO 3                                                        | 7.0%                 | 0.7%                          | 7.7%                       | 1.2%                | 8.9%                     | 86.8%                        | 13.2%                    |
| CHO 4                                                        | 4.6%                 | 0.7%                          | 5.3%                       | 0.6%                | 5.9%                     | 89.7%                        | 10.3%                    |
| CHO 5                                                        | 6.5%                 | 0.8%                          | 7.4%                       | 1.9%                | 9.3%                     | 79.1%                        | 20.9%                    |
| CHO 6                                                        | 4.0%                 | 0.6%                          | 4.6%                       | 0.9%                | 5.5%                     | 84.0%                        | 16.0%                    |
| CHO 7                                                        | 5.2%                 | 0.8%                          | 6.0%                       | 1.5%                | 7.5%                     | 80.0%                        | 20.0%                    |
| CHO 8                                                        | 5.8%                 | 0.8%                          | 6.6%                       | 1.3%                | 7.8%                     | 84.0%                        | 16.0%                    |
| CHO 9                                                        | 5.0%                 | 0.6%                          | 5.5%                       | 0.9%                | 6.4%                     | 86.0%                        | 14.0%                    |
| Other Community Services                                     | 4.7%                 | 1.4%                          | 6.1%                       | 1.3%                | 7.4%                     | 82.6%                        | 17.4%                    |