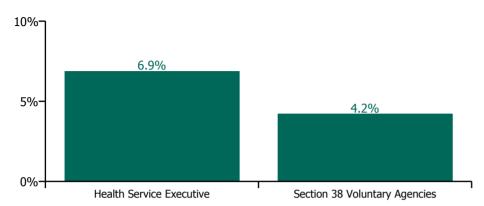

#### Non Covid-19 & Covid-19 Absence

| Health Service Absence Rate by Hospital: Dec<br>2023 | Medical &<br>Dental | Nursing &<br>Midwifery | Health & Social<br>Care<br>Professionals | Management &<br>Administrative | General<br>Support | Patient & Client<br>Care | Certified<br>absence | Self-<br>certified<br>absence | Non<br>Covid-19<br>absence | Covid-19<br>absence | Total<br>absence<br>rate |
|------------------------------------------------------|---------------------|------------------------|------------------------------------------|--------------------------------|--------------------|--------------------------|----------------------|-------------------------------|----------------------------|---------------------|--------------------------|
| Mental Health                                        | 2.3%                | 6.3%                   | 4.3%                                     | 4.3%                           | 6.9%               | 6.6%                     | 4.2%                 | 0.4%                          | 4.6%                       | 1.0%                | 5.6%                     |
| Health Service Executive                             | 3.2%                | 7.4%                   | 6.0%                                     | 5.9%                           | 9.4%               | 7.4%                     | 5.5%                 | 0.4%                          | 6.0%                       | 0.9%                | 6.9%                     |
| CHO 1                                                | 3.2%                | 7.4%                   | 6.0%                                     | 5.9%                           | 9.4%               | 7.4%                     | 5.5%                 | 0.4%                          | 6.0%                       | 0.9%                | 6.9%                     |
| Health Service Executive                             | 1.0%                | 4.8%                   | 3.1%                                     | 3.2%                           | 2.8%               | 4.1%                     | 3.2%                 | 0.2%                          | 3.3%                       | 0.6%                | 3.9%                     |
| CHO 2                                                | 1.0%                | 4.8%                   | 3.1%                                     | 3.2%                           | 2.8%               | 4.1%                     | 3.2%                 | 0.2%                          | 3.3%                       | 0.6%                | 3.9%                     |
| Health Service Executive                             | 4.2%                | 8.3%                   | 4.0%                                     | 6.1%                           | 5.4%               | 8.3%                     | 5.4%                 | 0.5%                          | 5.8%                       | 1.0%                | 6.8%                     |
| CHO 3                                                | 4.2%                | 8.3%                   | 4.0%                                     | 6.1%                           | 5.4%               | 8.3%                     | 5.4%                 | 0.5%                          | 5.8%                       | 1.0%                | 6.8%                     |
| Health Service Executive                             | 2.0%                | 5.3%                   | 3.5%                                     | 3.0%                           | 5.1%               | 4.8%                     | 3.5%                 | 0.4%                          | 4.0%                       | 0.6%                | 4.5%                     |
| CHO 4                                                | 2.0%                | 5.3%                   | 3.5%                                     | 3.0%                           | 5.1%               | 4.8%                     | 3.5%                 | 0.4%                          | 4.0%                       | 0.6%                | 4.5%                     |
| Health Service Executive                             | 2.4%                | 6.7%                   | 5.1%                                     | 5.0%                           | 7.4%               | 6.8%                     | 4.7%                 | 0.5%                          | 5.2%                       | 1.0%                | 6.3%                     |
| CHO 5                                                | 2.4%                | 6.7%                   | 5.1%                                     | 5.0%                           | 7.4%               | 6.8%                     | 4.7%                 | 0.5%                          | 5.2%                       | 1.0%                | 6.3%                     |
| Health Service Executive                             | 1.7%                | 6.0%                   | 5.7%                                     | 4.4%                           | 7.5%               | 5.3%                     | 4.0%                 | 0.5%                          | 4.6%                       | 1.0%                | 5.6%                     |
| Section 38 Voluntary Agencies                        | 1.6%                | 4.0%                   | 4.4%                                     | 4.6%                           | 6.9%               | 3.7%                     | 2.9%                 | 0.4%                          | 3.3%                       | 0.6%                | 3.9%                     |
| CHO 6                                                | 1.6%                | 5.5%                   | 4.8%                                     | 4.5%                           | 7.4%               | 5.1%                     | 3.6%                 | 0.5%                          | 4.0%                       | 0.8%                | 4.9%                     |
| Health Service Executive                             | 2.2%                | 7.2%                   | 4.6%                                     | 6.7%                           | 11.3%              | 12.6%                    | 4.5%                 | 0.5%                          | 5.0%                       | 1.8%                | 6.7%                     |
| CHO 7                                                | 2.2%                | 7.2%                   | 4.6%                                     | 6.7%                           | 11.3%              | 12.6%                    | 4.5%                 | 0.5%                          | 5.0%                       | 1.8%                | 6.7%                     |
| Health Service Executive                             | 2.1%                | 7.0%                   | 5.0%                                     | 5.6%                           | 9.9%               | 9.3%                     | 5.0%                 | 0.6%                          | 5.6%                       | 1.1%                | 6.7%                     |
| CHO 8                                                | 2.1%                | 7.0%                   | 5.0%                                     | 5.6%                           | 9.9%               | 9.3%                     | 5.0%                 | 0.6%                          | 5.6%                       | 1.1%                | 6.7%                     |
| Health Service Executive                             | 2.9%                | 5.2%                   | 4.4%                                     | 6.3%                           | 6.8%               | 5.9%                     | 3.9%                 | 0.4%                          | 4.4%                       | 0.8%                | 5.2%                     |
| Section 38 Voluntary Agencies                        | 1.5%                | 3.6%                   | 2.2%                                     | 4.5%                           | 5.7%               | 3.2%                     | 3.0%                 | 0.4%                          | 3.3%                       | 0.7%                | 4.0%                     |
| CHO 9                                                | 2.8%                | 4.9%                   | 4.3%                                     | 5.9%                           | 6.4%               | 5.8%                     | 3.8%                 | 0.4%                          | 4.2%                       | 0.8%                | 5.0%                     |
| Other Community Services                             | 1.5%                | 7.1%                   | 2.3%                                     | 1.1%                           | 5.3%               | 7.9%                     | 2.6%                 | 0.7%                          | 3.3%                       | 1.8%                | 5.1%                     |