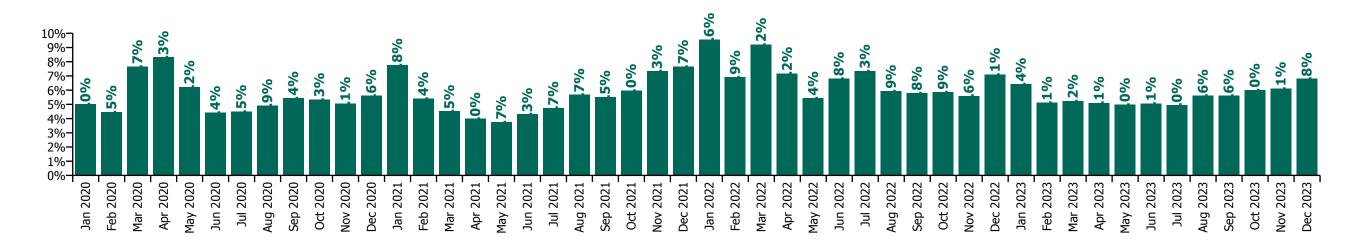

## **Mental Health**

| Year/ month | Medical &<br>Dental | Nursing &<br>Midwifery | Health & Social<br>Care<br>Professionals | Management &<br>Administrative | General<br>Support | Patient & Client<br>Care | Certified<br>absence | Self-<br>certified<br>absence | Non<br>Covid-19<br>absence | Covid-19<br>absence | Total absence rate |
|-------------|---------------------|------------------------|------------------------------------------|--------------------------------|--------------------|--------------------------|----------------------|-------------------------------|----------------------------|---------------------|--------------------|
| 2023        | 2.1%                | 6.0%                   | 4.7%                                     | 4.8%                           | 7.6%               | 7.0%                     | 4.6%                 | 0.5%                          | 5.1%                       | 0.5%                | 5.6%               |
| Dec 2023    | 2.6%                | 7.4%                   | 6.6%                                     | 6.4%                           | 7.2%               | 8.0%                     | 5.5%                 | 0.7%                          | 6.1%                       | 0.7%                | 6.8%               |
| Nov 2023    | 2.2%                | 6.5%                   | 5.0%                                     | 5.8%                           | 8.2%               | 8.1%                     | 5.1%                 | 0.6%                          | 5.7%                       | 0.4%                | 6.1%               |
| Oct 2023    | 2.3%                | 6.5%                   | 5.0%                                     | 5.5%                           | 8.7%               | 7.1%                     | 4.9%                 | 0.5%                          | 5.5%                       | 0.5%                | 6.0%               |
| Sep 2023    | 1.6%                | 6.2%                   | 4.7%                                     | 5.4%                           | 7.8%               | 6.5%                     | 4.4%                 | 0.5%                          | 4.9%                       | 0.7%                | 5.6%               |
| Aug 2023    | 1.8%                | 5.9%                   | 5.4%                                     | 5.3%                           | 7.6%               | 6.7%                     | 4.4%                 | 0.5%                          | 4.9%                       | 0.7%                | 5.6%               |
| Jul 2023    | 2.2%                | 5.0%                   | 4.6%                                     | 3.9%                           | 7.4%               | 6.5%                     | 4.1%                 | 0.5%                          | 4.6%                       | 0.4%                | 5.0%               |
| Jun 2023    | 2.6%                | 5.1%                   | 3.8%                                     | 4.2%                           | 8.1%               | 7.0%                     | 4.3%                 | 0.5%                          | 4.8%                       | 0.3%                | 5.1%               |
| May 2023    | 2.3%                | 5.6%                   | 3.9%                                     | 3.6%                           | 6.6%               | 6.2%                     | 4.1%                 | 0.5%                          | 4.6%                       | 0.4%                | 5.0%               |
| Apr 2023    | 2.1%                | 5.7%                   | 3.9%                                     | 3.9%                           | 6.4%               | 6.5%                     | 4.2%                 | 0.5%                          | 4.7%                       | 0.4%                | 5.1%               |
| Mar 2023    | 2.2%                | 5.5%                   | 4.2%                                     | 4.0%                           | 7.3%               | 7.5%                     | 4.3%                 | 0.5%                          | 4.8%                       | 0.5%                | 5.2%               |
| Feb 2023    | 1.4%                | 5.7%                   | 3.8%                                     | 4.0%                           | 7.1%               | 6.6%                     | 4.2%                 | 0.5%                          | 4.7%                       | 0.4%                | 5.1%               |
| Jan 2023    | 1.4%                | 7.3%                   | 5.3%                                     | 5.4%                           | 8.8%               | 7.1%                     | 5.0%                 | 0.6%                          | 5.6%                       | 0.8%                | 6.4%               |
| 2022        | 2.7%                | 7.9%                   | 5.3%                                     | 5.4%                           | 8.0%               | 8.1%                     | 4.4%                 | 0.5%                          | 4.9%                       | 1.9%                | 6.9%               |
| Dec 2022    | 2.2%                | 8.0%                   | 5.9%                                     | 6.6%                           | 7.6%               | 8.3%                     | 5.3%                 | 0.7%                          | 6.0%                       | 1.1%                | 7.1%               |
| Nov 2022    | 2.0%                | 6.4%                   | 4.5%                                     | 5.0%                           | 6.2%               | 6.6%                     | 4.5%                 | 0.6%                          | 5.0%                       | 0.6%                | 5.6%               |
| Oct 2022    | 2.3%                | 6.9%                   | 4.2%                                     | 4.1%                           | 7.0%               | 6.8%                     | 4.6%                 | 0.6%                          | 5.2%                       | 0.7%                | 5.9%               |
| Sep 2022    | 1.9%                | 6.9%                   | 3.7%                                     | 4.3%                           | 7.5%               | 7.3%                     | 4.6%                 | 0.5%                          | 5.2%                       | 0.6%                | 5.8%               |
| Aug 2022    | 1.4%                | 7.1%                   | 4.1%                                     | 4.6%                           | 7.2%               | 6.5%                     | 4.6%                 | 0.5%                          | 5.1%                       | 0.8%                | 5.9%               |
| Jul 2022    | 2.4%                | 8.3%                   | 6.3%                                     | 5.3%                           | 8.5%               | 8.7%                     | 4.8%                 | 0.5%                          | 5.3%                       | 2.0%                | 7.3%               |
| Jun 2022    | 2.8%                | 7.7%                   | 5.7%                                     | 5.6%                           | 6.6%               | 8.1%                     | 4.5%                 | 0.5%                          | 5.0%                       | 1.8%                | 6.8%               |
| May 2022    | 2.4%                | 6.1%                   | 3.9%                                     | 3.8%                           | 6.9%               | 7.0%                     | 4.1%                 | 0.5%                          | 4.5%                       | 0.9%                | 5.4%               |
| Apr 2022    | 3.1%                | 8.0%                   | 5.3%                                     | 5.6%                           | 8.6%               | 9.1%                     | 4.1%                 | 0.5%                          | 4.6%                       | 2.6%                | 7.2%               |
| Mar 2022    | 4.4%                | 10.5%                  | 7.5%                                     | 7.3%                           | 11.6%              | 10.1%                    | 4.5%                 | 0.5%                          | 5.0%                       | 4.2%                | 9.2%               |
| Feb 2022    | 3.5%                | 8.0%                   | 5.6%                                     | 5.3%                           | 7.7%               | 7.6%                     | 3.8%                 | 0.4%                          | 4.2%                       | 2.7%                | 6.9%               |
| Jan 2022    | 3.7%                | 11.1%                  | 6.7%                                     | 7.2%                           | 10.6%              | 11.4%                    | 3.9%                 | 0.3%                          | 4.2%                       | 5.4%                | 9.6%               |
| 2021        | 2.0%                | 6.5%                   | 4.0%                                     | 3.8%                           | 6.7%               | 6.8%                     | 3.8%                 | 0.4%                          | 4.2%                       | 1.4%                | 5.6%               |
| Dec 2021    | 2.8%                | 9.1%                   | 5.4%                                     | 5.2%                           | 9.7%               | 8.7%                     | 4.3%                 | 0.4%                          | 4.8%                       | 2.9%                | 7.7%               |
| Nov 2021    | 2.4%                | 8.5%                   | 5.2%                                     | 5.4%                           | 9.8%               | 9.1%                     | 4.5%                 | 0.6%                          | 5.1%                       | 2.2%                | 7.3%               |
| Oct 2021    | 3.3%                | 6.8%                   | 4.5%                                     | 4.2%                           | 7.7%               | 6.4%                     | 4.3%                 | 0.5%                          | 4.8%                       | 1.2%                | 6.0%               |
| Sep 2021    | 3.0%                | 6.4%                   | 3.6%                                     | 4.7%                           | 7.4%               | 6.0%                     | 4.1%                 | 0.4%                          | 4.5%                       | 1.0%                | 5.5%               |
| Aug 2021    | 1.5%                | 6.6%                   | 4.6%                                     | 4.5%                           | 5.4%               | 7.3%                     | 4.3%                 | 0.4%                          | 4.7%                       | 0.9%                | 5.7%               |

| Jul 2021 | 1.6% | 5.4% | 3.8% | 3.8% | 5.8% | 5.8% | 3.7% | 0.4% | 4.1% | 0.7% | 4.7% |
|----------|------|------|------|------|------|------|------|------|------|------|------|
| Jun 2021 | 1.3% | 4.8% | 3.9% | 2.6% | 6.4% | 5.3% | 3.4% | 0.4% | 3.8% | 0.5% | 4.3% |
| May 2021 | 0.8% | 4.5% | 2.9% | 2.0% | 4.6% | 5.0% | 2.9% | 0.3% | 3.2% | 0.6% | 3.7% |
| Apr 2021 | 1.2% | 4.8% | 3.1% | 2.5% | 4.3% | 5.3% | 3.0% | 0.3% | 3.4% | 0.6% | 4.0% |
| Mar 2021 | 1.0% | 5.2% | 3.5% | 3.2% | 5.7% | 6.1% | 3.2% | 0.4% | 3.6% | 0.9% | 4.5% |
| Feb 2021 | 1.5% | 6.4% | 4.0% | 4.2% | 5.2% | 7.2% | 3.4% | 0.4% | 3.8% | 1.6% | 5.4% |
| Jan 2021 | 3.9% | 9.6% | 4.0% | 4.6% | 7.7% | 9.6% | 3.7% | 0.2% | 4.0% | 3.8% | 7.8% |
| 2020     | 3.0% | 6.5% | 4.0% | 3.6% | 6.6% | 6.9% | 3.7% | 0.3% | 4.1% | 1.5% | 5.6% |
| Dec 2020 | 2.8% | 6.9% | 4.1% | 2.8% | 6.0% | 6.9% | 3.6% | 0.3% | 3.9% | 1.7% | 5.6% |
| Nov 2020 | 2.7% | 6.4% | 3.7% | 2.7% | 5.7% | 5.6% | 3.5% | 0.3% | 3.7% | 1.3% | 5.1% |
| Oct 2020 | 2.4% | 6.9% | 3.5% | 3.0% | 5.5% | 5.9% | 3.5% | 0.3% | 3.8% | 1.5% | 5.3% |
| Sep 2020 | 2.1% | 6.4% | 4.0% | 3.2% | 6.9% | 7.3% | 3.9% | 0.3% | 4.2% | 1.2% | 5.4% |
| Aug 2020 | 1.9% | 5.7% | 3.2% | 2.9% | 5.1% | 7.5% | 3.8% | 0.3% | 4.1% | 0.8% | 4.9% |
| Jul 2020 | 2.2% | 5.0% | 2.8% | 2.6% | 5.7% | 6.6% | 3.5% | 0.3% | 3.8% | 0.7% | 4.5% |
| Jun 2020 | 1.3% | 5.1% | 2.2% | 2.7% | 6.2% | 6.8% | 3.2% | 0.3% | 3.5% | 0.9% | 4.4% |
| May 2020 | 2.7% | 7.7% | 2.8% | 3.7% | 7.2% | 8.4% | 3.5% | 0.2% | 3.8% | 2.5% | 6.2% |
| Apr 2020 | 6.3% | 9.5% | 6.3% | 5.2% | 9.5% | 9.7% | 3.7% | 0.2% | 3.9% | 4.4% | 8.3% |
| Mar 2020 | 6.9% | 8.3% | 7.4% | 5.5% | 7.4% | 8.4% | 4.1% | 0.4% | 4.5% | 3.2% | 7.7% |
| Feb 2020 | 2.1% | 4.6% | 3.6% | 4.2% | 7.4% | 4.8% | 4.0% | 0.5% | 4.5% |      | 4.5% |
| Jan 2020 | 2.1% | 5.5% | 4.0% | 4.2% | 7.2% | 5.1% | 4.5% | 0.5% | 5.0% |      | 5.0% |