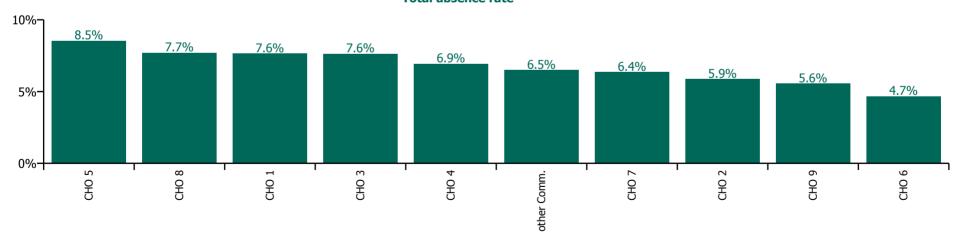

#### **Total absence rate**

| Health Service Absence Rate - Care Group by<br>CHO: Dec 2023 | Certified<br>absence | Self-<br>certified<br>absence | Non<br>Covid-19<br>absence | Covid-19<br>absence | Total<br>absence<br>rate | % Non<br>Covid-19<br>absence | %<br>Covid-19<br>absence |
|--------------------------------------------------------------|----------------------|-------------------------------|----------------------------|---------------------|--------------------------|------------------------------|--------------------------|
| Mental Health                                                | 5.5%                 | 0.7%                          | 6.1%                       | 0.7%                | 6.8%                     | 90.3%                        | 9.7%                     |
| CHO 1                                                        | 6.2%                 | 0.7%                          | 6.9%                       | 0.8%                | 7.6%                     | 90.1%                        | 9.9%                     |
| CHO 2                                                        | 5.3%                 | 0.2%                          | 5.5%                       | 0.4%                | 5.9%                     | 93.6%                        | 6.4%                     |
| CHO 3                                                        | 6.5%                 | 0.6%                          | 7.1%                       | 0.5%                | 7.6%                     | 93.6%                        | 6.4%                     |
| CHO 4                                                        | 6.0%                 | 0.6%                          | 6.6%                       | 0.3%                | 6.9%                     | 95.5%                        | 4.5%                     |
| CHO 5                                                        | 6.8%                 | 0.6%                          | 7.5%                       | 1.1%                | 8.5%                     | 87.4%                        | 12.6%                    |
| CHO 6                                                        | 3.5%                 | 0.5%                          | 4.0%                       | 0.6%                | 4.7%                     | 86.1%                        | 13.9%                    |
| CHO 7                                                        | 4.5%                 | 0.5%                          | 5.0%                       | 1.3%                | 6.4%                     | 78.8%                        | 21.2%                    |
| CHO 8                                                        | 6.1%                 | 0.9%                          | 7.0%                       | 0.7%                | 7.7%                     | 91.4%                        | 8.6%                     |
| CHO 9                                                        | 4.4%                 | 0.7%                          | 5.0%                       | 0.5%                | 5.6%                     | 90.4%                        | 9.6%                     |
| Other Community Services                                     | 4.6%                 | 1.2%                          | 5.8%                       | 0.7%                | 6.5%                     | 89.5%                        | 10.5%                    |