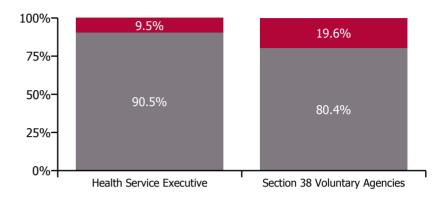

#### Non Covid-19 & Covid-19 Absence

| Health Service Absence Rate by Hospital: Dec<br>2023 | Medical &<br>Dental | Nursing &<br>Midwifery | Health & Social<br>Care<br>Professionals | Management &<br>Administrative | General<br>Support | Patient & Client<br>Care | Certified<br>absence | Self-<br>certified<br>absence | Non<br>Covid-19<br>absence | Covid-19<br>absence | Total<br>absence<br>rate |
|------------------------------------------------------|---------------------|------------------------|------------------------------------------|--------------------------------|--------------------|--------------------------|----------------------|-------------------------------|----------------------------|---------------------|--------------------------|
| Mental Health                                        | 2.3%                | 6.3%                   | 4.3%                                     | 4.3%                           | 6.9%               | 6.6%                     | 4.2%                 | 0.4%                          | 4.6%                       | 1.0%                | 5.6%                     |
| Health Service Executive                             | 3.2%                | 7.4%                   | 6.0%                                     | 5.9%                           | 9.4%               | 7.4%                     | 5.5%                 | 0.4%                          | 6.0%                       | 0.9%                | 6.9%                     |
| CHO 1                                                | 3.2%                | 7.4%                   | 6.0%                                     | 5.9%                           | 9.4%               | 7.4%                     | 5.5%                 | 0.4%                          | 6.0%                       | 0.9%                | 6.9%                     |
| Health Service Executive                             | 1.0%                | 4.8%                   | 3.1%                                     | 3.2%                           | 2.8%               | 4.1%                     | 3.2%                 | 0.2%                          | 3.3%                       | 0.6%                | 3.9%                     |
| CHO 2                                                | 1.0%                | 4.8%                   | 3.1%                                     | 3.2%                           | 2.8%               | 4.1%                     | 3.2%                 | 0.2%                          | 3.3%                       | 0.6%                | 3.9%                     |
| Health Service Executive                             | 4.2%                | 8.3%                   | 4.0%                                     | 6.1%                           | 5.4%               | 8.3%                     | 5.4%                 | 0.5%                          | 5.8%                       | 1.0%                | 6.8%                     |
| CHO 3                                                | 4.2%                | 8.3%                   | 4.0%                                     | 6.1%                           | 5.4%               | 8.3%                     | 5.4%                 | 0.5%                          | 5.8%                       | 1.0%                | 6.8%                     |
| Health Service Executive                             | 2.0%                | 5.3%                   | 3.5%                                     | 3.0%                           | 5.1%               | 4.8%                     | 3.5%                 | 0.4%                          | 4.0%                       | 0.6%                | 4.5%                     |
| CHO 4                                                | 2.0%                | 5.3%                   | 3.5%                                     | 3.0%                           | 5.1%               | 4.8%                     | 3.5%                 | 0.4%                          | 4.0%                       | 0.6%                | 4.5%                     |
| Health Service Executive                             | 2.4%                | 6.7%                   | 5.1%                                     | 5.0%                           | 7.4%               | 6.8%                     | 4.7%                 | 0.5%                          | 5.2%                       | 1.0%                | 6.3%                     |
| CHO 5                                                | 2.4%                | 6.7%                   | 5.1%                                     | 5.0%                           | 7.4%               | 6.8%                     | 4.7%                 | 0.5%                          | 5.2%                       | 1.0%                | 6.3%                     |
| Health Service Executive                             | 1.7%                | 6.0%                   | 5.7%                                     | 4.4%                           | 7.5%               | 5.3%                     | 4.0%                 | 0.5%                          | 4.6%                       | 1.0%                | 5.6%                     |
| Section 38 Voluntary Agencies                        | 1.6%                | 4.0%                   | 4.4%                                     | 4.6%                           | 6.9%               | 3.7%                     | 2.9%                 | 0.4%                          | 3.3%                       | 0.6%                | 3.9%                     |
| CHO 6                                                | 1.6%                | 5.5%                   | 4.8%                                     | 4.5%                           | 7.4%               | 5.1%                     | 3.6%                 | 0.5%                          | 4.0%                       | 0.8%                | 4.9%                     |
| Health Service Executive                             | 2.2%                | 7.2%                   | 4.6%                                     | 6.7%                           | 11.3%              | 12.6%                    | 4.5%                 | 0.5%                          | 5.0%                       | 1.8%                | 6.7%                     |
| CHO 7                                                | 2.2%                | 7.2%                   | 4.6%                                     | 6.7%                           | 11.3%              | 12.6%                    | 4.5%                 | 0.5%                          | 5.0%                       | 1.8%                | 6.7%                     |
| Health Service Executive                             | 2.1%                | 7.0%                   | 5.0%                                     | 5.6%                           | 9.9%               | 9.3%                     | 5.0%                 | 0.6%                          | 5.6%                       | 1.1%                | 6.7%                     |
| CHO 8                                                | 2.1%                | 7.0%                   | 5.0%                                     | 5.6%                           | 9.9%               | 9.3%                     | 5.0%                 | 0.6%                          | 5.6%                       | 1.1%                | 6.7%                     |
| Health Service Executive                             | 2.9%                | 5.2%                   | 4.4%                                     | 6.3%                           | 6.8%               | 5.9%                     | 3.9%                 | 0.4%                          | 4.4%                       | 0.8%                | 5.2%                     |
| Section 38 Voluntary Agencies                        | 1.5%                | 3.6%                   | 2.2%                                     | 4.5%                           | 5.7%               | 3.2%                     | 3.0%                 | 0.4%                          | 3.3%                       | 0.7%                | 4.0%                     |
| CHO 9                                                | 2.8%                | 4.9%                   | 4.3%                                     | 5.9%                           | 6.4%               | 5.8%                     | 3.8%                 | 0.4%                          | 4.2%                       | 0.8%                | 5.0%                     |
| Other Community Services                             | 1.5%                | 7.1%                   | 2.3%                                     | 1.1%                           | 5.3%               | 7.9%                     | 2.6%                 | 0.7%                          | 3.3%                       | 1.8%                | 5.1%                     |