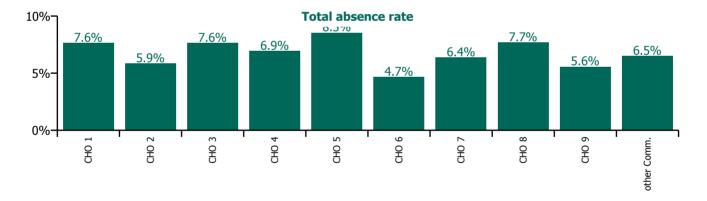

#### **Total absence rate**

| Health Service Absence Rate - Care Group by<br>CHO: Dec 2023 | Certified<br>absence | Self-<br>certified<br>absence | Non<br>Covid-19<br>absence | Covid-19<br>absence | Total<br>absence<br>rate | % Non<br>Covid-19<br>absence | %<br>Covid-19<br>absence |
|--------------------------------------------------------------|----------------------|-------------------------------|----------------------------|---------------------|--------------------------|------------------------------|--------------------------|
| Mental Health                                                | 5.5%                 | 0.7%                          | 6.1%                       | 0.7%                | 6.8%                     | 90.3%                        | 9.7%                     |
| CHO 1                                                        | 6.2%                 | 0.7%                          | 6.9%                       | 0.8%                | 7.6%                     | 90.1%                        | 9.9%                     |
| CHO 2                                                        | 5.3%                 | 0.2%                          | 5.5%                       | 0.4%                | 5.9%                     | 93.6%                        | 6.4%                     |
| CHO 3                                                        | 6.5%                 | 0.6%                          | 7.1%                       | 0.5%                | 7.6%                     | 93.6%                        | 6.4%                     |
| CHO 4                                                        | 6.0%                 | 0.6%                          | 6.6%                       | 0.3%                | 6.9%                     | 95.5%                        | 4.5%                     |
| CHO 5                                                        | 6.8%                 | 0.6%                          | 7.5%                       | 1.1%                | 8.5%                     | 87.4%                        | 12.6%                    |
| CHO 6                                                        | 3.5%                 | 0.5%                          | 4.0%                       | 0.6%                | 4.7%                     | 86.1%                        | 13.9%                    |
| CHO 7                                                        | 4.5%                 | 0.5%                          | 5.0%                       | 1.3%                | 6.4%                     | 78.8%                        | 21.2%                    |
| CHO 8                                                        | 6.1%                 | 0.9%                          | 7.0%                       | 0.7%                | 7.7%                     | 91.4%                        | 8.6%                     |
| CHO 9                                                        | 4.4%                 | 0.7%                          | 5.0%                       | 0.5%                | 5.6%                     | 90.4%                        | 9.6%                     |
| Other Community Services                                     | 4.6%                 | 1.2%                          | 5.8%                       | 0.7%                | 6.5%                     | 89.5%                        | 10.5%                    |