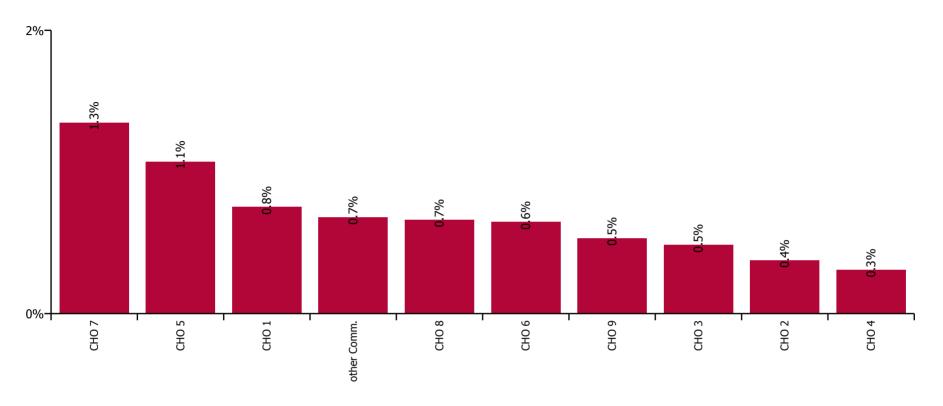

| Health Service Absence Rate - Care Group by<br>CHO: Dec 2023 | Certified<br>absence | Self-<br>certified<br>absence | Non<br>Covid-19<br>absence | Covid-19<br>absence | Total<br>absence<br>rate | % Non<br>Covid-19<br>absence | %<br>Covid-19<br>absence |
|--------------------------------------------------------------|----------------------|-------------------------------|----------------------------|---------------------|--------------------------|------------------------------|--------------------------|
| Mental Health                                                | 5.5%                 | 0.7%                          | 6.1%                       | 0.7%                | 6.8%                     | 90.3%                        | 9.7%                     |
| CHO 1                                                        | 6.2%                 | 0.7%                          | 6.9%                       | 0.8%                | 7.6%                     | 90.1%                        | 9.9%                     |
| CHO 2                                                        | 5.3%                 | 0.2%                          | 5.5%                       | 0.4%                | 5.9%                     | 93.6%                        | 6.4%                     |
| CHO 3                                                        | 6.5%                 | 0.6%                          | 7.1%                       | 0.5%                | 7.6%                     | 93.6%                        | 6.4%                     |
| CHO 4                                                        | 6.0%                 | 0.6%                          | 6.6%                       | 0.3%                | 6.9%                     | 95.5%                        | 4.5%                     |
| CHO 5                                                        | 6.8%                 | 0.6%                          | 7.5%                       | 1.1%                | 8.5%                     | 87.4%                        | 12.6%                    |
| CHO 6                                                        | 3.5%                 | 0.5%                          | 4.0%                       | 0.6%                | 4.7%                     | 86.1%                        | 13.9%                    |
| CHO 7                                                        | 4.5%                 | 0.5%                          | 5.0%                       | 1.3%                | 6.4%                     | 78.8%                        | 21.2%                    |
| CHO 8                                                        | 6.1%                 | 0.9%                          | 7.0%                       | 0.7%                | 7.7%                     | 91.4%                        | 8.6%                     |
| CHO 9                                                        | 4.4%                 | 0.7%                          | 5.0%                       | 0.5%                | 5.6%                     | 90.4%                        | 9.6%                     |
| Other Community Services                                     | 4.6%                 | 1.2%                          | 5.8%                       | 0.7%                | 6.5%                     | 89.5%                        | 10.5%                    |