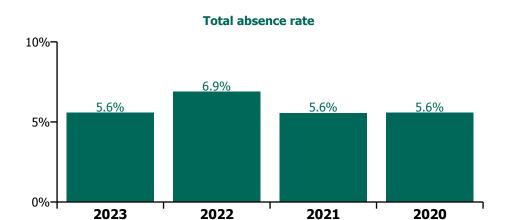

#### **Total absence rate**

## **Mental Health**

| Year/ month | Medical &<br>Dental | Nursing &<br>Midwifery | Health & Social<br>Care<br>Professionals | Management &<br>Administrative | General<br>Support | Patient & Client<br>Care | Certified<br>absence | Self-<br>certified<br>absence | Non<br>Covid-19<br>absence | Covid-19<br>absence | Total absence rate |
|-------------|---------------------|------------------------|------------------------------------------|--------------------------------|--------------------|--------------------------|----------------------|-------------------------------|----------------------------|---------------------|--------------------|
| 2023        | 2.1%                | 6.0%                   | 4.7%                                     | 4.8%                           | 7.6%               | 7.0%                     | 4.6%                 | 0.5%                          | 5.1%                       | 0.5%                | 5.6%               |
| Dec 2023    | 2.6%                | 7.4%                   | 6.6%                                     | 6.4%                           | 7.2%               | 8.0%                     | 5.5%                 | 0.7%                          | 6.1%                       | 0.7%                | 6.8%               |
| Nov 2023    | 2.2%                | 6.5%                   | 5.0%                                     | 5.8%                           | 8.2%               | 8.1%                     | 5.1%                 | 0.6%                          | 5.7%                       | 0.4%                | 6.1%               |
| Oct 2023    | 2.3%                | 6.5%                   | 5.0%                                     | 5.5%                           | 8.7%               | 7.1%                     | 4.9%                 | 0.5%                          | 5.5%                       | 0.5%                | 6.0%               |
| Sep 2023    | 1.6%                | 6.2%                   | 4.7%                                     | 5.4%                           | 7.8%               | 6.5%                     | 4.4%                 | 0.5%                          | 4.9%                       | 0.7%                | 5.6%               |
| Aug 2023    | 1.8%                | 5.9%                   | 5.4%                                     | 5.3%                           | 7.6%               | 6.7%                     | 4.4%                 | 0.5%                          | 4.9%                       | 0.7%                | 5.6%               |
| Jul 2023    | 2.2%                | 5.0%                   | 4.6%                                     | 3.9%                           | 7.4%               | 6.5%                     | 4.1%                 | 0.5%                          | 4.6%                       | 0.4%                | 5.0%               |
| Jun 2023    | 2.6%                | 5.1%                   | 3.8%                                     | 4.2%                           | 8.1%               | 7.0%                     | 4.3%                 | 0.5%                          | 4.8%                       | 0.3%                | 5.1%               |
| May 2023    | 2.3%                | 5.6%                   | 3.9%                                     | 3.6%                           | 6.6%               | 6.2%                     | 4.1%                 | 0.5%                          | 4.6%                       | 0.4%                | 5.0%               |
| Apr 2023    | 2.1%                | 5.7%                   | 3.9%                                     | 3.9%                           | 6.4%               | 6.5%                     | 4.2%                 | 0.5%                          | 4.7%                       | 0.4%                | 5.1%               |
| Mar 2023    | 2.2%                | 5.5%                   | 4.2%                                     | 4.0%                           | 7.3%               | 7.5%                     | 4.3%                 | 0.5%                          | 4.8%                       | 0.5%                | 5.2%               |
| Feb 2023    | 1.4%                | 5.7%                   | 3.8%                                     | 4.0%                           | 7.1%               | 6.6%                     | 4.2%                 | 0.5%                          | 4.7%                       | 0.4%                | 5.1%               |
| Jan 2023    | 1.4%                | 7.3%                   | 5.3%                                     | 5.4%                           | 8.8%               | 7.1%                     | 5.0%                 | 0.6%                          | 5.6%                       | 0.8%                | 6.4%               |
| 2022        | 2.7%                | 7.9%                   | 5.3%                                     | 5.4%                           | 8.0%               | 8.1%                     | 4.4%                 | 0.5%                          | 4.9%                       | 1.9%                | 6.9%               |
| Dec 2022    | 2.2%                | 8.0%                   | 5.9%                                     | 6.6%                           | 7.6%               | 8.3%                     | 5.3%                 | 0.7%                          | 6.0%                       | 1.1%                | 7.1%               |
| Nov 2022    | 2.0%                | 6.4%                   | 4.5%                                     | 5.0%                           | 6.2%               | 6.6%                     | 4.5%                 | 0.6%                          | 5.0%                       | 0.6%                | 5.6%               |
| Oct 2022    | 2.3%                | 6.9%                   | 4.2%                                     | 4.1%                           | 7.0%               | 6.8%                     | 4.6%                 | 0.6%                          | 5.2%                       | 0.7%                | 5.9%               |
| Sep 2022    | 1.9%                | 6.9%                   | 3.7%                                     | 4.3%                           | 7.5%               | 7.3%                     | 4.6%                 | 0.5%                          | 5.2%                       | 0.6%                | 5.8%               |
| Aug 2022    | 1.4%                | 7.1%                   | 4.1%                                     | 4.6%                           | 7.2%               | 6.5%                     | 4.6%                 | 0.5%                          | 5.1%                       | 0.8%                | 5.9%               |
| Jul 2022    | 2.4%                | 8.3%                   | 6.3%                                     | 5.3%                           | 8.5%               | 8.7%                     | 4.8%                 | 0.5%                          | 5.3%                       | 2.0%                | 7.3%               |
| Jun 2022    | 2.8%                | 7.7%                   | 5.7%                                     | 5.6%                           | 6.6%               | 8.1%                     | 4.5%                 | 0.5%                          | 5.0%                       | 1.8%                | 6.8%               |
| May 2022    | 2.4%                | 6.1%                   | 3.9%                                     | 3.8%                           | 6.9%               | 7.0%                     | 4.1%                 | 0.5%                          | 4.5%                       | 0.9%                | 5.4%               |
| Apr 2022    | 3.1%                | 8.0%                   | 5.3%                                     | 5.6%                           | 8.6%               | 9.1%                     | 4.1%                 | 0.5%                          | 4.6%                       | 2.6%                | 7.2%               |
| Mar 2022    | 4.4%                | 10.5%                  | 7.5%                                     | 7.3%                           | 11.6%              | 10.1%                    | 4.5%                 | 0.5%                          | 5.0%                       | 4.2%                | 9.2%               |
| Feb 2022    | 3.5%                | 8.0%                   | 5.6%                                     | 5.3%                           | 7.7%               | 7.6%                     | 3.8%                 | 0.4%                          | 4.2%                       | 2.7%                | 6.9%               |
| Jan 2022    | 3.7%                | 11.1%                  | 6.7%                                     | 7.2%                           | 10.6%              | 11.4%                    | 3.9%                 | 0.3%                          | 4.2%                       | 5.4%                | 9.6%               |
| 2021        | 2.0%                | 6.5%                   | 4.0%                                     | 3.8%                           | 6.7%               | 6.8%                     | 3.8%                 | 0.4%                          | 4.2%                       | 1.4%                | 5.6%               |
| Dec 2021    | 2.8%                | 9.1%                   | 5.4%                                     | 5.2%                           | 9.7%               | 8.7%                     | 4.3%                 | 0.4%                          | 4.8%                       | 2.9%                | 7.7%               |
| Nov 2021    | 2.4%                | 8.5%                   | 5.2%                                     | 5.4%                           | 9.8%               | 9.1%                     | 4.5%                 | 0.6%                          | 5.1%                       | 2.2%                | 7.3%               |
| Oct 2021    | 3.3%                | 6.8%                   | 4.5%                                     | 4.2%                           | 7.7%               | 6.4%                     | 4.3%                 | 0.5%                          | 4.8%                       | 1.2%                | 6.0%               |
| Sep 2021    | 3.0%                | 6.4%                   | 3.6%                                     | 4.7%                           | 7.4%               | 6.0%                     | 4.1%                 | 0.4%                          | 4.5%                       | 1.0%                | 5.5%               |
| Aug 2021    | 1.5%                | 6.6%                   | 4.6%                                     | 4.5%                           | 5.4%               | 7.3%                     | 4.3%                 | 0.4%                          | 4.7%                       | 0.9%                | 5.7%               |