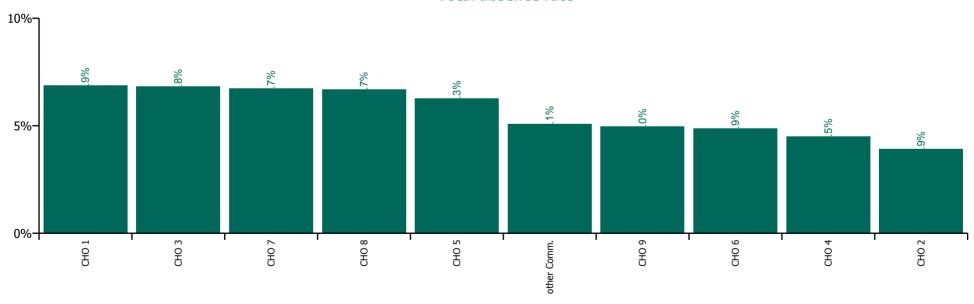

| Health Service Absence Rate - Care Group by<br>CHO: Dec 2023 | Certified<br>absence | Self-<br>certified<br>absence | Non<br>Covid-19<br>absence | Covid-19<br>absence | Total<br>absence<br>rate | % Non<br>Covid-19<br>absence | %<br>Covid-19<br>absence |
|--------------------------------------------------------------|----------------------|-------------------------------|----------------------------|---------------------|--------------------------|------------------------------|--------------------------|
| Mental Health                                                | 5.5%                 | 0.7%                          | 6.1%                       | 0.7%                | 6.8%                     | 90.3%                        | 9.7%                     |
| CHO 1                                                        | 6.2%                 | 0.7%                          | 6.9%                       | 0.8%                | 7.6%                     | 90.1%                        | 9.9%                     |
| CHO 2                                                        | 5.3%                 | 0.2%                          | 5.5%                       | 0.4%                | 5.9%                     | 93.6%                        | 6.4%                     |
| CHO 3                                                        | 6.5%                 | 0.6%                          | 7.1%                       | 0.5%                | 7.6%                     | 93.6%                        | 6.4%                     |
| CHO 4                                                        | 6.0%                 | 0.6%                          | 6.6%                       | 0.3%                | 6.9%                     | 95.5%                        | 4.5%                     |
| CHO 5                                                        | 6.8%                 | 0.6%                          | 7.5%                       | 1.1%                | 8.5%                     | 87.4%                        | 12.6%                    |
| CHO 6                                                        | 3.5%                 | 0.5%                          | 4.0%                       | 0.6%                | 4.7%                     | 86.1%                        | 13.9%                    |
| CHO 7                                                        | 4.5%                 | 0.5%                          | 5.0%                       | 1.3%                | 6.4%                     | 78.8%                        | 21.2%                    |
| CHO 8                                                        | 6.1%                 | 0.9%                          | 7.0%                       | 0.7%                | 7.7%                     | 91.4%                        | 8.6%                     |
| CHO 9                                                        | 4.4%                 | 0.7%                          | 5.0%                       | 0.5%                | 5.6%                     | 90.4%                        | 9.6%                     |
| Other Community Services                                     | 4.6%                 | 1.2%                          | 5.8%                       | 0.7%                | 6.5%                     | 89.5%                        | 10.5%                    |