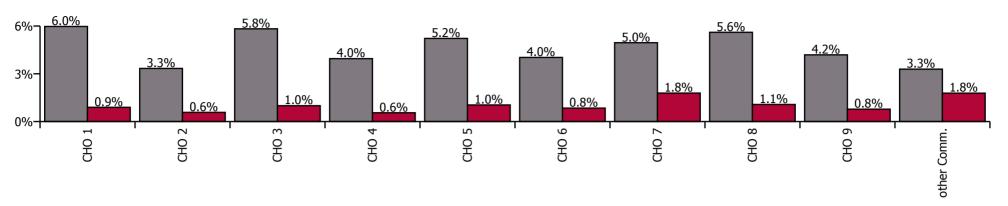

| Health Service Absence Rate - Care Group by<br>CHO: Dec 2023 | Certified<br>absence | Self-<br>certified<br>absence | Non<br>Covid-19<br>absence | Covid-19<br>absence | Total<br>absence<br>rate | % Non<br>Covid-19<br>absence | %<br>Covid-19<br>absence |
|--------------------------------------------------------------|----------------------|-------------------------------|----------------------------|---------------------|--------------------------|------------------------------|--------------------------|
| Mental Health                                                | 5.5%                 | 0.7%                          | 6.1%                       | 0.7%                | 6.8%                     | 90.3%                        | 9.7%                     |
| CHO 1                                                        | 6.2%                 | 0.7%                          | 6.9%                       | 0.8%                | 7.6%                     | 90.1%                        | 9.9%                     |
| CHO 2                                                        | 5.3%                 | 0.2%                          | 5.5%                       | 0.4%                | 5.9%                     | 93.6%                        | 6.4%                     |
| CHO 3                                                        | 6.5%                 | 0.6%                          | 7.1%                       | 0.5%                | 7.6%                     | 93.6%                        | 6.4%                     |
| CHO 4                                                        | 6.0%                 | 0.6%                          | 6.6%                       | 0.3%                | 6.9%                     | 95.5%                        | 4.5%                     |
| CHO 5                                                        | 6.8%                 | 0.6%                          | 7.5%                       | 1.1%                | 8.5%                     | 87.4%                        | 12.6%                    |
| CHO 6                                                        | 3.5%                 | 0.5%                          | 4.0%                       | 0.6%                | 4.7%                     | 86.1%                        | 13.9%                    |
| CHO 7                                                        | 4.5%                 | 0.5%                          | 5.0%                       | 1.3%                | 6.4%                     | 78.8%                        | 21.2%                    |
| CHO 8                                                        | 6.1%                 | 0.9%                          | 7.0%                       | 0.7%                | 7.7%                     | 91.4%                        | 8.6%                     |
| CHO 9                                                        | 4.4%                 | 0.7%                          | 5.0%                       | 0.5%                | 5.6%                     | 90.4%                        | 9.6%                     |
| Other Community Services                                     | 4.6%                 | 1.2%                          | 5.8%                       | 0.7%                | 6.5%                     | 89.5%                        | 10.5%                    |