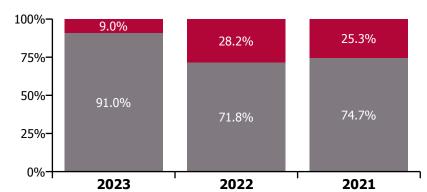

## Non Covid-19 / Covid-19 absence rates

### Covid-19 absence rate

| Health Service Absence Rate - by Staff Category:<br>Dec 2023 | Certified<br>absence | Self-<br>certified<br>absence | Non<br>Covid-19<br>absence | Covid-19<br>absence | Total<br>absence<br>rate | % Non<br>Covid-19<br>absence | %<br>Covid-19<br>absence |
|--------------------------------------------------------------|----------------------|-------------------------------|----------------------------|---------------------|--------------------------|------------------------------|--------------------------|
| HSE Mental Health CHO 1                                      | 6.2%                 | 0.7%                          | 6.9%                       | 0.8%                | 7.6%                     | 90.1%                        | 9.9%                     |
| Medical & Dental                                             | 4.3%                 | 0.7%                          | 5.0%                       | 0.3%                | 5.4%                     | 94.1%                        | 5.9%                     |
| Nursing & Midwifery                                          | 6.9%                 | 0.8%                          | 7.7%                       | 0.9%                | 8.6%                     | 89.2%                        | 10.8%                    |
| Health & Social Care Professionals                           | 9.8%                 | 0.9%                          | 10.7%                      | 0.5%                | 11.2%                    | 95.6%                        | 4.4%                     |
| Management & Administrative                                  | 3.7%                 | 0.3%                          | 4.0%                       | 1.2%                | 5.2%                     | 76.8%                        | 23.2%                    |
| General Support                                              | 5.5%                 | 0.6%                          | 6.1%                       | 0.0%                | 6.1%                     | 100.0%                       | 0.0%                     |
| Patient & Client Care                                        | 2.9%                 | 0.3%                          | 3.2%                       | 0.6%                | 3.8%                     | 84.9%                        | 15.1%                    |