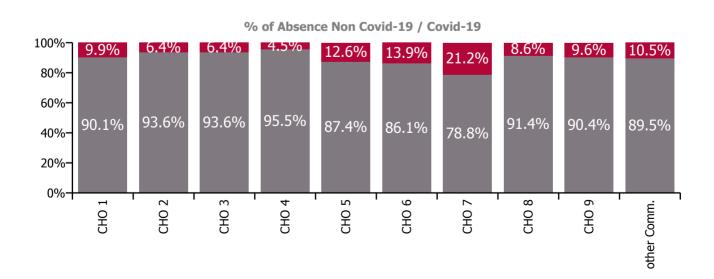

## Non Covid-19 / Covid-19 absence rates

| Health Service Absence Rate - Care Group by<br>CHO: Dec 2023 | Certified<br>absence | Self-<br>certified<br>absence | Non<br>Covid-19<br>absence | Covid-19<br>absence | Total<br>absence<br>rate | % Non<br>Covid-19<br>absence | %<br>Covid-19<br>absence |
|--------------------------------------------------------------|----------------------|-------------------------------|----------------------------|---------------------|--------------------------|------------------------------|--------------------------|
| Mental Health                                                | 5.5%                 | 0.7%                          | 6.1%                       | 0.7%                | 6.8%                     | 90.3%                        | 9.7%                     |
| CHO 1                                                        | 6.2%                 | 0.7%                          | 6.9%                       | 0.8%                | 7.6%                     | 90.1%                        | 9.9%                     |
| CHO 2                                                        | 5.3%                 | 0.2%                          | 5.5%                       | 0.4%                | 5.9%                     | 93.6%                        | 6.4%                     |
| CHO 3                                                        | 6.5%                 | 0.6%                          | 7.1%                       | 0.5%                | 7.6%                     | 93.6%                        | 6.4%                     |
| CHO 4                                                        | 6.0%                 | 0.6%                          | 6.6%                       | 0.3%                | 6.9%                     | 95.5%                        | 4.5%                     |
| CHO 5                                                        | 6.8%                 | 0.6%                          | 7.5%                       | 1.1%                | 8.5%                     | 87.4%                        | 12.6%                    |
| CHO 6                                                        | 3.5%                 | 0.5%                          | 4.0%                       | 0.6%                | 4.7%                     | 86.1%                        | 13.9%                    |
| CHO 7                                                        | 4.5%                 | 0.5%                          | 5.0%                       | 1.3%                | 6.4%                     | 78.8%                        | 21.2%                    |
| CHO 8                                                        | 6.1%                 | 0.9%                          | 7.0%                       | 0.7%                | 7.7%                     | 91.4%                        | 8.6%                     |
| CHO 9                                                        | 4.4%                 | 0.7%                          | 5.0%                       | 0.5%                | 5.6%                     | 90.4%                        | 9.6%                     |
| Other Community Services                                     | 4.6%                 | 1.2%                          | 5.8%                       | 0.7%                | 6.5%                     | 89.5%                        | 10.5%                    |