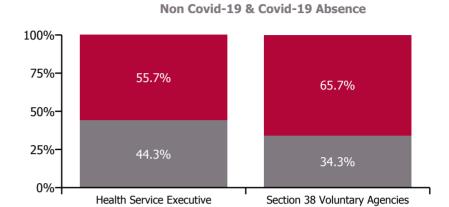

#### **Total absence rate**

| Health Service Absence Rate by Hospital: Jan<br>2022 | Medical &<br>Dental | Nursing &<br>Midwifery | Health & Social<br>Care<br>Professionals | Management &<br>Administrative | General<br>Support | Patient & Client<br>Care | Certified<br>absence | Self-<br>certified<br>absence | Non<br>Covid-19<br>absence | Covid-19<br>absence | Total<br>absence<br>rate |
|------------------------------------------------------|---------------------|------------------------|------------------------------------------|--------------------------------|--------------------|--------------------------|----------------------|-------------------------------|----------------------------|---------------------|--------------------------|
| Mental Health                                        | 2.3%                | 6.0%                   | 4.0%                                     | 4.0%                           | 6.5%               | 6.2%                     | 4.0%                 | 0.4%                          | 4.4%                       | 0.9%                | 5.3%                     |
| Health Service Executive                             | 3.2%                | 6.9%                   | 5.2%                                     | 5.9%                           | 8.5%               | 7.8%                     | 5.3%                 | 0.4%                          | 5.7%                       | 0.8%                | 6.5%                     |
| CHO 1                                                | 3.2%                | 6.9%                   | 5.2%                                     | 5.9%                           | 8.5%               | 7.8%                     | 5.3%                 | 0.4%                          | 5.7%                       | 0.8%                | 6.5%                     |
| Health Service Executive                             | 1.1%                | 4.8%                   | 3.1%                                     | 3.1%                           | 2.9%               | 3.5%                     | 3.1%                 | 0.2%                          | 3.3%                       | 0.6%                | 3.8%                     |
| CHO 2                                                | 1.1%                | 4.8%                   | 3.1%                                     | 3.1%                           | 2.9%               | 3.5%                     | 3.1%                 | 0.2%                          | 3.3%                       | 0.6%                | 3.8%                     |
| Health Service Executive                             | 3.9%                | 8.1%                   | 3.7%                                     | 5.5%                           | 5.2%               | 8.1%                     | 5.2%                 | 0.4%                          | 5.6%                       | 0.9%                | 6.6%                     |
| CHO 3                                                | 3.9%                | 8.1%                   | 3.7%                                     | 5.5%                           | 5.2%               | 8.1%                     | 5.2%                 | 0.4%                          | 5.6%                       | 0.9%                | 6.6%                     |
| Health Service Executive                             | 1.6%                | 4.5%                   | 2.9%                                     | 2.9%                           | 4.6%               | 4.0%                     | 3.0%                 | 0.4%                          | 3.4%                       | 0.4%                | 3.8%                     |
| CHO 4                                                | 1.6%                | 4.5%                   | 2.9%                                     | 2.9%                           | 4.6%               | 4.0%                     | 3.0%                 | 0.4%                          | 3.4%                       | 0.4%                | 3.8%                     |
| Health Service Executive                             | 2.4%                | 6.2%                   | 4.7%                                     | 4.7%                           | 6.6%               | 6.7%                     | 4.5%                 | 0.5%                          | 5.0%                       | 0.9%                | 5.8%                     |
| CHO 5                                                | 2.4%                | 6.2%                   | 4.7%                                     | 4.7%                           | 6.6%               | 6.7%                     | 4.5%                 | 0.5%                          | 5.0%                       | 0.9%                | 5.8%                     |
| Health Service Executive                             | 1.9%                | 6.1%                   | 5.6%                                     | 4.0%                           | 8.2%               | 5.1%                     | 4.2%                 | 0.5%                          | 4.7%                       | 0.9%                | 5.7%                     |
| Section 38 Voluntary Agencies                        | 1.6%                | 3.8%                   | 4.3%                                     | 4.4%                           | 7.7%               | 2.1%                     | 2.8%                 | 0.4%                          | 3.3%                       | 0.6%                | 3.8%                     |
| CHO 6                                                | 1.7%                | 5.5%                   | 4.6%                                     | 4.3%                           | 8.1%               | 5.0%                     | 3.7%                 | 0.5%                          | 4.1%                       | 0.8%                | 4.9%                     |
| Health Service Executive                             | 2.2%                | 6.9%                   | 4.6%                                     | 7.2%                           | 12.3%              | 12.0%                    | 4.2%                 | 0.4%                          | 4.6%                       | 1.9%                | 6.5%                     |
| CHO 7                                                | 2.2%                | 6.9%                   | 4.6%                                     | 7.2%                           | 12.3%              | 12.0%                    | 4.2%                 | 0.4%                          | 4.6%                       | 1.9%                | 6.5%                     |
| Health Service Executive                             | 2.1%                | 7.0%                   | 4.8%                                     | 5.5%                           | 9.2%               | 9.1%                     | 5.1%                 | 0.5%                          | 5.6%                       | 1.0%                | 6.6%                     |
| CHO 8                                                | 2.1%                | 7.0%                   | 4.8%                                     | 5.5%                           | 9.2%               | 9.1%                     | 5.1%                 | 0.5%                          | 5.6%                       | 1.0%                | 6.6%                     |
| Health Service Executive                             | 3.1%                | 5.2%                   | 4.2%                                     | 5.9%                           | 6.4%               | 5.5%                     | 3.9%                 | 0.4%                          | 4.2%                       | 0.8%                | 5.0%                     |
| Section 38 Voluntary Agencies                        | 1.9%                | 3.5%                   | 2.3%                                     | 3.9%                           | 5.6%               | 3.2%                     | 2.9%                 | 0.4%                          | 3.2%                       | 0.6%                | 3.8%                     |
| CHO 9                                                | 3.1%                | 4.8%                   | 4.1%                                     | 5.4%                           | 6.1%               | 5.4%                     | 3.7%                 | 0.4%                          | 4.0%                       | 0.8%                | 4.8%                     |
| Other Community Services                             | 2.1%                | 7.4%                   | 1.4%                                     | 0.6%                           | 6.0%               | 9.8%                     | 2.1%                 | 0.5%                          | 2.6%                       | 2.4%                | 5.0%                     |