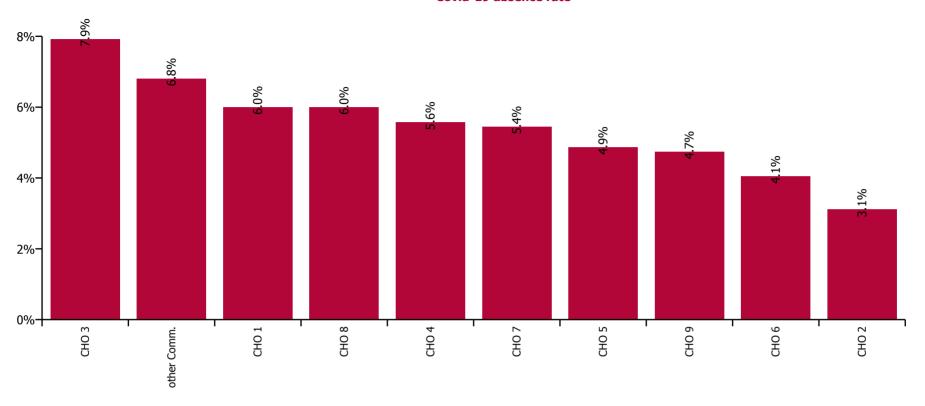

#### **Mental Health**

| Year/ month | CHO 1 | CHO 2 | CHO 3 | CHO 4 | CHO 5 | CHO 6 | CHO 7 | CHO 8 | CHO 9 | other<br>Comm. | Community<br>Services<br>absence rate | Certified<br>absence | Self-<br>certified<br>absence | Non<br>Covid-19<br>absence | Covid-19<br>absence | Total<br>absence<br>rate |
|-------------|-------|-------|-------|-------|-------|-------|-------|-------|-------|----------------|---------------------------------------|----------------------|-------------------------------|----------------------------|---------------------|--------------------------|
| 2022        | 11.1% | 6.6%  | 12.7% | 9.3%  | 9.9%  | 7.5%  | 9.3%  | 11.6% | 8.6%  | 9.7%           | 9.6%                                  | 3.9%                 | 0.3%                          | 4.2%                       | 5.4%                | 9.6%                     |
| Jan 2022    | 11.1% | 6.6%  | 12.7% | 9.3%  | 9.9%  | 7.5%  | 9.3%  | 11.6% | 8.6%  | 9.7%           | 9.6%                                  | 3.9%                 | 0.3%                          | 4.2%                       | 5.4%                | 9.56%                    |
| 2021        | 7.0%  | 3.5%  | 7.2%  | 4.6%  | 6.3%  | 4.9%  | 6.2%  | 6.9%  | 5.2%  | 4.9%           | 5.6%                                  | 3.8%                 | 0.4%                          | 4.2%                       | 1.4%                | 5.6%                     |
| Dec 2021    | 9.3%  | 5.2%  | 9.3%  | 6.1%  | 9.1%  | 6.1%  | 7.8%  | 9.0%  | 7.3%  | 8.7%           | 7.7%                                  | 4.3%                 | 0.4%                          | 4.8%                       | 2.9%                | 7.66%                    |
| Nov 2021    | 8.9%  | 5.7%  | 7.6%  | 5.4%  | 8.4%  | 5.9%  | 7.3%  | 9.3%  | 7.7%  | 7.5%           | 7.3%                                  | 4.5%                 | 0.6%                          | 5.1%                       | 2.2%                | 7.33%                    |
| Oct 2021    | 7.7%  | 3.8%  | 7.0%  | 4.8%  | 7.5%  | 5.1%  | 7.1%  | 6.7%  | 5.5%  | 5.6%           | 6.0%                                  | 4.3%                 | 0.5%                          | 4.8%                       | 1.2%                | 5.97%                    |
| Sep 2021    | 8.2%  | 3.6%  | 8.3%  | 4.2%  | 6.6%  | 3.7%  | 6.4%  | 6.3%  | 5.1%  | 4.4%           | 5.5%                                  | 4.1%                 | 0.4%                          | 4.5%                       | 1.0%                | 5.52%                    |
| Aug 2021    | 8.2%  | 5.1%  | 7.2%  | 4.1%  | 6.3%  | 4.3%  | 6.3%  | 7.0%  | 4.5%  | 4.6%           | 5.7%                                  | 4.3%                 | 0.4%                          | 4.7%                       | 0.9%                | 5.67%                    |
| Jul 2021    | 6.4%  | 2.6%  | 7.2%  | 3.5%  | 5.6%  | 3.8%  | 5.5%  | 6.1%  | 4.3%  | 3.8%           | 4.7%                                  | 3.7%                 | 0.4%                          | 4.1%                       | 0.7%                | 4.75%                    |
| Jun 2021    | 5.3%  | 1.5%  | 6.3%  | 4.1%  | 5.0%  | 3.9%  | 5.3%  | 6.1%  | 4.3%  | 3.2%           | 4.3%                                  | 3.4%                 | 0.4%                          | 3.8%                       | 0.5%                | 4.30%                    |
| May 2021    | 4.6%  | 1.2%  | 4.9%  | 2.9%  | 4.6%  | 3.7%  | 4.1%  | 5.8%  | 4.0%  | 2.0%           | 3.7%                                  | 2.9%                 | 0.3%                          | 3.2%                       | 0.6%                | 3.75%                    |
| Apr 2021    | 4.4%  | 2.7%  | 5.1%  | 3.3%  | 4.1%  | 3.4%  | 4.6%  | 6.4%  | 3.7%  | 2.9%           | 4.0%                                  | 3.0%                 | 0.3%                          | 3.4%                       | 0.6%                | 3.98%                    |
| Mar 2021    | 5.3%  | 2.9%  | 6.3%  | 4.2%  | 4.6%  | 3.7%  | 5.3%  | 5.5%  | 4.0%  | 4.3%           | 4.5%                                  | 3.2%                 | 0.4%                          | 3.6%                       | 0.9%                | 4.51%                    |
| Feb 2021    | 6.2%  | 3.7%  | 6.7%  | 4.6%  | 5.3%  | 4.5%  | 6.6%  | 6.8%  | 5.7%  | 5.1%           | 5.4%                                  | 3.4%                 | 0.4%                          | 3.8%                       | 1.6%                | 5.41%                    |
| Jan 2021    | 9.0%  | 4.6%  | 10.5% | 5.7%  | 9.2%  | 10.2% | 8.2%  | 8.5%  | 6.8%  | 7.6%           | 7.8%                                  | 3.7%                 | 0.2%                          | 4.0%                       | 3.8%                | 7.76%                    |
| 2020        | 6.9%  | 4.1%  | 7.3%  | 4.1%  | 5.8%  | 4.9%  | 8.5%  | 7.6%  | 4.8%  | 4.8%           | 5.6%                                  | 3.7%                 | 0.3%                          | 4.1%                       | 1.5%                | 5.6%                     |
| Dec 2020    | 7.0%  | 3.6%  | 5.0%  | 2.9%  | 5.9%  | 6.3%  | 7.6%  | 7.1%  | 4.2%  | 8.1%           | 5.6%                                  | 3.6%                 | 0.3%                          | 3.9%                       | 1.7%                | 5.58%                    |
| Nov 2020    | 6.5%  | 3.7%  | 6.3%  | 3.5%  | 5.5%  | 4.4%  | 11.0% | 5.9%  | 3.7%  | 4.6%           | 5.1%                                  | 3.5%                 | 0.3%                          | 3.7%                       | 1.3%                | 5.07%                    |
| Oct 2020    | 6.9%  | 3.9%  | 7.2%  | 4.2%  | 6.0%  | 3.8%  | 10.9% | 6.7%  | 3.6%  | 5.1%           | 5.3%                                  | 3.5%                 | 0.3%                          | 3.8%                       | 1.5%                | 5.33%                    |
| Sep 2020    | 6.7%  | 4.5%  | 7.4%  | 3.8%  | 5.8%  | 4.4%  | 6.2%  | 8.3%  | 4.0%  | 4.5%           | 5.4%                                  | 3.9%                 | 0.3%                          | 4.2%                       | 1.2%                | 5.44%                    |
| Aug 2020    | 6.2%  | 3.9%  | 7.4%  | 3.4%  | 5.3%  | 3.4%  | 6.2%  | 7.0%  | 3.5%  | 4.7%           | 4.9%                                  | 3.8%                 | 0.3%                          | 4.1%                       | 0.8%                | 4.93%                    |
| Jul 2020    | 6.0%  | 3.5%  | 6.3%  | 3.7%  | 4.4%  | 3.1%  | 6.3%  | 6.1%  | 3.6%  | 3.8%           | 4.5%                                  | 3.5%                 | 0.3%                          | 3.8%                       | 0.7%                | 4.49%                    |
| Jun 2020    | 5.5%  | 3.0%  | 6.9%  | 3.8%  | 5.0%  | 3.4%  | 4.7%  | 6.1%  | 3.2%  | 3.8%           | 4.4%                                  | 3.2%                 | 0.3%                          | 3.5%                       | 0.9%                | 4.42%                    |
| May 2020    | 6.1%  | 4.4%  | 9.7%  | 5.6%  | 6.6%  | 4.3%  | 7.1%  | 8.4%  | 5.8%  | 5.5%           | 6.2%                                  | 3.5%                 | 0.2%                          | 3.8%                       | 2.5%                | 6.22%                    |
| Apr 2020    | 8.7%  | 5.9%  | 9.9%  | 6.5%  | 7.7%  | 9.6%  | 14.2% | 11.8% | 7.9%  | 6.8%           | 8.3%                                  | 3.7%                 | 0.2%                          | 3.9%                       | 4.4%                | 8.31%                    |
| Mar 2020    | 9.8%  | 6.4%  | 9.4%  | 4.2%  | 6.0%  | 6.4%  | 24.9% | 10.2% | 8.1%  | 5.8%           | 7.7%                                  | 4.1%                 | 0.4%                          | 4.5%                       | 3.2%                | 7.66%                    |
| Feb 2020    | 6.2%  | 2.3%  | 5.7%  | 3.9%  | 4.8%  | 4.4%  | 6.8%  | 6.7%  | 4.7%  | 2.2%           | 4.5%                                  | 4.0%                 | 0.5%                          | 4.5%                       |                     | 4.46%                    |
| Jan 2020    | 6.7%  | 4.1%  | 6.3%  | 3.9%  | 6.2%  | 5.4%  | 5.8%  | 6.8%  | 4.8%  | 2.3%           | 5.0%                                  | 4.5%                 | 0.5%                          | 5.0%                       |                     | 5.01%                    |
| 2019        | 6.1%  | 4.1%  | 5.9%  | 3.3%  | 5.3%  | 4.1%  | 5.0%  | 5.7%  | 4.4%  |                | 4.7%                                  | 4.3%                 | 0.5%                          | 4.7%                       |                     | 4.7%                     |
| Dec 2019    | 6.3%  | 4.4%  | 6.6%  | 3.6%  | 6.4%  | 5.0%  | 5.9%  | 7.2%  | 4.6%  |                | 5.4%                                  | 4.8%                 | 0.6%                          | 5.4%                       |                     | 5.36%                    |
| Nov 2019    | 5.7%  | 3.5%  | 5.3%  | 3.8%  | 4.6%  | 3.7%  | 5.3%  | 6.2%  | 4.3%  |                | 4.6%                                  | 4.1%                 | 0.5%                          | 4.6%                       |                     | 4.64%                    |
| Oct 2019    | 4.7%  | 3.6%  | 5.6%  | 3.3%  | 5.0%  | 3.3%  | 5.9%  | 5.7%  | 4.2%  |                | 4.4%                                  | 4.0%                 | 0.5%                          | 4.4%                       |                     | 4.44%                    |
| Sep 2019    | 6.0%  | 4.0%  | 5.4%  | 3.9%  | 5.4%  | 3.0%  | 6.3%  | 5.6%  | 4.6%  |                | 4.8%                                  | 4.3%                 | 0.5%                          | 4.8%                       |                     | 4.81%                    |
| Aug 2019    | 6.3%  | 4.0%  | 6.7%  | 3.3%  | 5.4%  | 4.1%  | 5.9%  | 5.9%  | 4.5%  |                | 4.8%                                  | 4.4%                 | 0.4%                          | 4.8%                       |                     | 4.82%                    |
| Jul 2019    | 6.7%  | 4.1%  | 6.6%  | 3.2%  | 5.0%  | 4.4%  | 4.0%  | 5.7%  | 4.3%  |                | 4.8%                                  | 4.4%                 | 0.4%                          | 4.8%                       |                     | 4.82%                    |
| Jun 2019    | 6.4%  | 3.9%  | 6.3%  | 2.9%  | 4.7%  | 4.9%  | 5.4%  | 5.6%  | 3.9%  |                | 4.6%                                  | 4.2%                 | 0.4%                          | 4.6%                       |                     | 4.62%                    |
| May 2019    | 5.8%  | 3.6%  | 6.3%  | 3.1%  | 4.9%  | 4.8%  | 5.2%  | 5.1%  | 3.0%  |                | 4.4%                                  | 4.0%                 | 0.4%                          | 4.4%                       |                     | 4.39%                    |
| Apr 2019    | 5.6%  | 4.0%  | 5.8%  | 2.8%  | 4.9%  | 3.6%  | 5.0%  | 5.5%  | 3.7%  |                | 4.4%                                  | 4.0%                 | 0.4%                          | 4.4%                       |                     | 4.40%                    |
| Mar 2019    | 6.4%  | 4.5%  | 6.1%  | 2.8%  | 5.3%  | 3.3%  | 4.1%  | 5.0%  | 4.8%  |                | 4.6%                                  | 4.2%                 | 0.4%                          | 4.6%                       |                     | 4.63%                    |
| Feb 2019    | 6.2%  | 4.1%  | 5.5%  | 3.2%  | 5.6%  | 5.1%  | 3.6%  | 5.5%  | 3.7%  |                | 4.6%                                  | 4.1%                 | 0.6%                          | 4.6%                       |                     | 4.61%                    |
| Jan 2019    | 7.5%  | 5.3%  | 4.2%  | 3.2%  | 6.0%  | 4.5%  | 4.0%  | 5.3%  | 6.2%  |                | 5.2%                                  | 4.7%                 | 0.5%                          | 5.2%                       |                     | 5.17%                    |