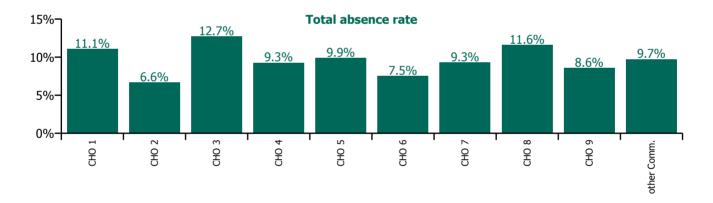

| Health Service Absence Rate - Care Group by<br>CHO: Jan 2022 | Certified<br>absence | Self-<br>certified<br>absence | Non<br>Covid-19<br>absence | Covid-19<br>absence | Total<br>absence<br>rate | % Non<br>Covid-19<br>absence | %<br>Covid-19<br>absence |
|--------------------------------------------------------------|----------------------|-------------------------------|----------------------------|---------------------|--------------------------|------------------------------|--------------------------|
| Mental Health                                                | 3.9%                 | 0.3%                          | 4.2%                       | 5.4%                | 9.6%                     | 44.0%                        | 56.0%                    |
| CHO 1                                                        | 4.8%                 | 0.3%                          | 5.1%                       | 6.0%                | 11.1%                    | 45.7%                        | 54.3%                    |
| CHO 2                                                        | 3.5%                 | 0.1%                          | 3.5%                       | 3.1%                | 6.6%                     | 53.2%                        | 46.8%                    |
| CHO 3                                                        | 4.4%                 | 0.4%                          | 4.8%                       | 7.9%                | 12.7%                    | 37.8%                        | 62.2%                    |
| CHO 4                                                        | 3.5%                 | 0.2%                          | 3.7%                       | 5.6%                | 9.3%                     | 39.9%                        | 60.1%                    |
| CHO 5                                                        | 4.7%                 | 0.4%                          | 5.0%                       | 4.9%                | 9.9%                     | 50.8%                        | 49.2%                    |
| CHO 6                                                        | 3.1%                 | 0.3%                          | 3.5%                       | 4.1%                | 7.5%                     | 46.0%                        | 54.0%                    |
| CHO 7                                                        | 3.5%                 | 0.3%                          | 3.8%                       | 5.4%                | 9.3%                     | 41.3%                        | 58.7%                    |
| CHO 8                                                        | 5.1%                 | 0.5%                          | 5.6%                       | 6.0%                | 11.6%                    | 48.3%                        | 51.7%                    |
| CHO 9                                                        | 3.5%                 | 0.3%                          | 3.8%                       | 4.7%                | 8.6%                     | 44.5%                        | 55.5%                    |
| Other Community Services                                     | 2.4%                 | 0.5%                          | 2.9%                       | 6.8%                | 9.7%                     | 30.0%                        | 70.0%                    |

#### **Mental Health**

| Year/ month | CHO 1 | CHO 2 | CHO 3 | CHO 4 | CHO 5 | CHO 6 | CHO 7 | CHO 8 | CHO 9 | other<br>Comm. | Community<br>Services<br>absence rate | Certified<br>absence | Self-<br>certified<br>absence | Non<br>Covid-19<br>absence | Covid-19<br>absence | Total<br>absence<br>rate |
|-------------|-------|-------|-------|-------|-------|-------|-------|-------|-------|----------------|---------------------------------------|----------------------|-------------------------------|----------------------------|---------------------|--------------------------|
| 2022        | 11.1% | 6.6%  | 12.7% | 9.3%  | 9.9%  | 7.5%  | 9.3%  | 11.6% | 8.6%  | 9.7%           | 9.6%                                  | 3.9%                 | 0.3%                          | 4.2%                       | 5.4%                | 9.6%                     |
| Jan 2022    | 11.1% | 6.6%  | 12.7% | 9.3%  | 9.9%  | 7.5%  | 9.3%  | 11.6% | 8.6%  | 9.7%           | 9.6%                                  | 3.9%                 | 0.3%                          | 4.2%                       | 5.4%                | 9.56%                    |
| 2021        | 7.0%  | 3.5%  | 7.2%  | 4.6%  | 6.3%  | 4.9%  | 6.2%  | 6.9%  | 5.2%  | 4.9%           | 5.6%                                  | 3.8%                 | 0.4%                          | 4.2%                       | 1.4%                | 5.6%                     |
| Dec 2021    | 9.3%  | 5.2%  | 9.3%  | 6.1%  | 9.1%  | 6.1%  | 7.8%  | 9.0%  | 7.3%  | 8.7%           | 7.7%                                  | 4.3%                 | 0.4%                          | 4.8%                       | 2.9%                | 7.66%                    |
| Nov 2021    | 8.9%  | 5.7%  | 7.6%  | 5.4%  | 8.4%  | 5.9%  | 7.3%  | 9.3%  | 7.7%  | 7.5%           | 7.3%                                  | 4.5%                 | 0.6%                          | 5.1%                       | 2.2%                | 7.33%                    |
| Oct 2021    | 7.7%  | 3.8%  | 7.0%  | 4.8%  | 7.5%  | 5.1%  | 7.1%  | 6.7%  | 5.5%  | 5.6%           | 6.0%                                  | 4.3%                 | 0.5%                          | 4.8%                       | 1.2%                | 5.97%                    |
| Sep 2021    | 8.2%  | 3.6%  | 8.3%  | 4.2%  | 6.6%  | 3.7%  | 6.4%  | 6.3%  | 5.1%  | 4.4%           | 5.5%                                  | 4.1%                 | 0.4%                          | 4.5%                       | 1.0%                | 5.52%                    |
| Aug 2021    | 8.2%  | 5.1%  | 7.2%  | 4.1%  | 6.3%  | 4.3%  | 6.3%  | 7.0%  | 4.5%  | 4.6%           | 5.7%                                  | 4.3%                 | 0.4%                          | 4.7%                       | 0.9%                | 5.67%                    |
| Jul 2021    | 6.4%  | 2.6%  | 7.2%  | 3.5%  | 5.6%  | 3.8%  | 5.5%  | 6.1%  | 4.3%  | 3.8%           | 4.7%                                  | 3.7%                 | 0.4%                          | 4.1%                       | 0.7%                | 4.75%                    |
| Jun 2021    | 5.3%  | 1.5%  | 6.3%  | 4.1%  | 5.0%  | 3.9%  | 5.3%  | 6.1%  | 4.3%  | 3.2%           | 4.3%                                  | 3.4%                 | 0.4%                          | 3.8%                       | 0.5%                | 4.30%                    |
| May 2021    | 4.6%  | 1.2%  | 4.9%  | 2.9%  | 4.6%  | 3.7%  | 4.1%  | 5.8%  | 4.0%  | 2.0%           | 3.7%                                  | 2.9%                 | 0.3%                          | 3.2%                       | 0.6%                | 3.75%                    |
| Apr 2021    | 4.4%  | 2.7%  | 5.1%  | 3.3%  | 4.1%  | 3.4%  | 4.6%  | 6.4%  | 3.7%  | 2.9%           | 4.0%                                  | 3.0%                 | 0.3%                          | 3.4%                       | 0.6%                | 3.98%                    |
| Mar 2021    | 5.3%  | 2.9%  | 6.3%  | 4.2%  | 4.6%  | 3.7%  | 5.3%  | 5.5%  | 4.0%  | 4.3%           | 4.5%                                  | 3.2%                 | 0.4%                          | 3.6%                       | 0.9%                | 4.51%                    |
| Feb 2021    | 6.2%  | 3.7%  | 6.7%  | 4.6%  | 5.3%  | 4.5%  | 6.6%  | 6.8%  | 5.7%  | 5.1%           | 5.4%                                  | 3.4%                 | 0.4%                          | 3.8%                       | 1.6%                | 5.41%                    |
| Jan 2021    | 9.0%  | 4.6%  | 10.5% | 5.7%  | 9.2%  | 10.2% | 8.2%  | 8.5%  | 6.8%  | 7.6%           | 7.8%                                  | 3.7%                 | 0.2%                          | 4.0%                       | 3.8%                | 7.76%                    |
| 2020        | 6.9%  | 4.1%  | 7.3%  | 4.1%  | 5.8%  | 4.9%  | 8.5%  | 7.6%  | 4.8%  | 4.8%           | 5.6%                                  | 3.7%                 | 0.3%                          | 4.1%                       | 1.5%                | 5.6%                     |
| Dec 2020    | 7.0%  | 3.6%  | 5.0%  | 2.9%  | 5.9%  | 6.3%  | 7.6%  | 7.1%  | 4.2%  | 8.1%           | 5.6%                                  | 3.6%                 | 0.3%                          | 3.9%                       | 1.7%                | 5.58%                    |
| Nov 2020    | 6.5%  | 3.7%  | 6.3%  | 3.5%  | 5.5%  | 4.4%  | 11.0% | 5.9%  | 3.7%  | 4.6%           | 5.1%                                  | 3.5%                 | 0.3%                          | 3.7%                       | 1.3%                | 5.07%                    |
| Oct 2020    | 6.9%  | 3.9%  | 7.2%  | 4.2%  | 6.0%  | 3.8%  | 10.9% | 6.7%  | 3.6%  | 5.1%           | 5.3%                                  | 3.5%                 | 0.3%                          | 3.8%                       | 1.5%                | 5.33%                    |
| Sep 2020    | 6.7%  | 4.5%  | 7.4%  | 3.8%  | 5.8%  | 4.4%  | 6.2%  | 8.3%  | 4.0%  | 4.5%           | 5.4%                                  | 3.9%                 | 0.3%                          | 4.2%                       | 1.2%                | 5.44%                    |
| Aug 2020    | 6.2%  | 3.9%  | 7.4%  | 3.4%  | 5.3%  | 3.4%  | 6.2%  | 7.0%  | 3.5%  | 4.7%           | 4.9%                                  | 3.8%                 | 0.3%                          | 4.1%                       | 0.8%                | 4.93%                    |
| Jul 2020    | 6.0%  | 3.5%  | 6.3%  | 3.7%  | 4.4%  | 3.1%  | 6.3%  | 6.1%  | 3.6%  | 3.8%           | 4.5%                                  | 3.5%                 | 0.3%                          | 3.8%                       | 0.7%                | 4.49%                    |
| Jun 2020    | 5.5%  | 3.0%  | 6.9%  | 3.8%  | 5.0%  | 3.4%  | 4.7%  | 6.1%  | 3.2%  | 3.8%           | 4.4%                                  | 3.2%                 | 0.3%                          | 3.5%                       | 0.9%                | 4.42%                    |
| May 2020    | 6.1%  | 4.4%  | 9.7%  | 5.6%  | 6.6%  | 4.3%  | 7.1%  | 8.4%  | 5.8%  | 5.5%           | 6.2%                                  | 3.5%                 | 0.2%                          | 3.8%                       | 2.5%                | 6.22%                    |
| Apr 2020    | 8.7%  | 5.9%  | 9.9%  | 6.5%  | 7.7%  | 9.6%  | 14.2% | 11.8% | 7.9%  | 6.8%           | 8.3%                                  | 3.7%                 | 0.2%                          | 3.9%                       | 4.4%                | 8.31%                    |
| Mar 2020    | 9.8%  | 6.4%  | 9.4%  | 4.2%  | 6.0%  | 6.4%  | 24.9% | 10.2% | 8.1%  | 5.8%           | 7.7%                                  | 4.1%                 | 0.4%                          | 4.5%                       | 3.2%                | 7.66%                    |
| Feb 2020    | 6.2%  | 2.3%  | 5.7%  | 3.9%  | 4.8%  | 4.4%  | 6.8%  | 6.7%  | 4.7%  | 2.2%           | 4.5%                                  | 4.0%                 | 0.5%                          | 4.5%                       |                     | 4.46%                    |
| Jan 2020    | 6.7%  | 4.1%  | 6.3%  | 3.9%  | 6.2%  | 5.4%  | 5.8%  | 6.8%  | 4.8%  | 2.3%           | 5.0%                                  | 4.5%                 | 0.5%                          | 5.0%                       |                     | 5.01%                    |
| 2019        | 6.1%  | 4.1%  | 5.9%  | 3.3%  | 5.3%  | 4.1%  | 5.0%  | 5.7%  | 4.4%  |                | 4.7%                                  | 4.3%                 | 0.5%                          | 4.7%                       |                     | 4.7%                     |
| Dec 2019    | 6.3%  | 4.4%  | 6.6%  | 3.6%  | 6.4%  | 5.0%  | 5.9%  | 7.2%  | 4.6%  |                | 5.4%                                  | 4.8%                 | 0.6%                          | 5.4%                       |                     | 5.36%                    |
| Nov 2019    | 5.7%  | 3.5%  | 5.3%  | 3.8%  | 4.6%  | 3.7%  | 5.3%  | 6.2%  | 4.3%  |                | 4.6%                                  | 4.1%                 | 0.5%                          | 4.6%                       |                     | 4.64%                    |
| Oct 2019    | 4.7%  | 3.6%  | 5.6%  | 3.3%  | 5.0%  | 3.3%  | 5.9%  | 5.7%  | 4.2%  |                | 4.4%                                  | 4.0%                 | 0.5%                          | 4.4%                       |                     | 4.44%                    |
| Sep 2019    | 6.0%  | 4.0%  | 5.4%  | 3.9%  | 5.4%  | 3.0%  | 6.3%  | 5.6%  | 4.6%  |                | 4.8%                                  | 4.3%                 | 0.5%                          | 4.8%                       |                     | 4.81%                    |
| Aug 2019    | 6.3%  | 4.0%  | 6.7%  | 3.3%  | 5.4%  | 4.1%  | 5.9%  | 5.9%  | 4.5%  |                | 4.8%                                  | 4.4%                 | 0.4%                          | 4.8%                       |                     | 4.82%                    |
| Jul 2019    | 6.7%  | 4.1%  | 6.6%  | 3.2%  | 5.0%  | 4.4%  | 4.0%  | 5.7%  | 4.3%  |                | 4.8%                                  | 4.4%                 | 0.4%                          | 4.8%                       |                     | 4.82%                    |
| Jun 2019    | 6.4%  | 3.9%  | 6.3%  | 2.9%  | 4.7%  | 4.9%  | 5.4%  | 5.6%  | 3.9%  |                | 4.6%                                  | 4.2%                 | 0.4%                          | 4.6%                       |                     | 4.62%                    |
| May 2019    | 5.8%  | 3.6%  | 6.3%  | 3.1%  | 4.9%  | 4.8%  | 5.2%  | 5.1%  | 3.0%  |                | 4.4%                                  | 4.0%                 | 0.4%                          | 4.4%                       |                     | 4.39%                    |
| Apr 2019    | 5.6%  | 4.0%  | 5.8%  | 2.8%  | 4.9%  | 3.6%  | 5.0%  | 5.5%  | 3.7%  |                | 4.4%                                  | 4.0%                 | 0.4%                          | 4.4%                       |                     | 4.40%                    |
| Mar 2019    | 6.4%  | 4.5%  | 6.1%  | 2.8%  | 5.3%  | 3.3%  | 4.1%  | 5.0%  | 4.8%  |                | 4.6%                                  | 4.2%                 | 0.4%                          | 4.6%                       |                     | 4.63%                    |
| Feb 2019    | 6.2%  | 4.1%  | 5.5%  | 3.2%  | 5.6%  | 5.1%  | 3.6%  | 5.5%  | 3.7%  |                | 4.6%                                  | 4.1%                 | 0.6%                          | 4.6%                       |                     | 4.61%                    |
| Jan 2019    | 7.5%  | 5.3%  | 4.2%  | 3.2%  | 6.0%  | 4.5%  | 4.0%  | 5.3%  | 6.2%  |                | 5.2%                                  | 4.7%                 | 0.5%                          | 5.2%                       |                     | 5.17%                    |