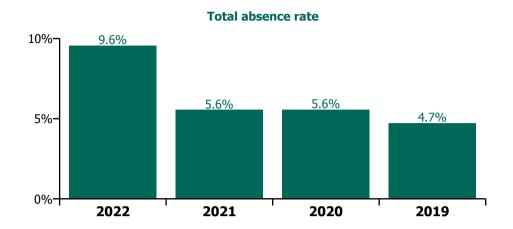

%  | 2.8%  | 5.3%  | 3.3%  | 4.1%  | 5.0%  | 4.8%  |                | 4.6%                                  | 4.2%                 | 0.4%                          | 4.6%                       |                     | 4.63%                    |
| Feb 2019    | 6.2%  | 4.1%  | 5.5%  | 3.2%  | 5.6%  | 5.1%  | 3.6%  | 5.5%  | 3.7%  |                | 4.6%                                  | 4.1%                 | 0.6%                          | 4.6%                       |                     | 4.61%                    |
| Jan 2019    | 7.5%  | 5.3%  | 4.2%  | 3.2%  | 6.0%  | 4.5%  | 4.0%  | 5.3%  | 6.2%  |                | 5.2%                                  | 4.7%                 | 0.5%                          | 5.2%                       |                     | 5.17%                    |



# Non Covid-19 & Covid-19 Absence 25.3% 27.2% 75%56.0% 74.7% 72.8%

2021

2020

#### **Total absence rate**

2022