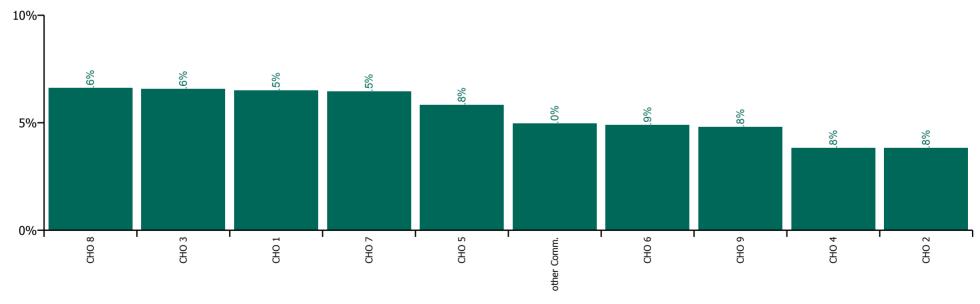

| 3.8%                     |
| CHO 9                                                | 3.1%                | 4.8%                   | 4.1%                                     | 5.4%                           | 6.1%               | 5.4%                     | 3.7%                 | 0.4%                          | 4.0%                       | 0.8%                | 4.8%                     |
| Other Community Services                             | 2.1%                | 7.4%                   | 1.4%                                     | 0.6%                           | 6.0%               | 9.8%                     | 2.1%                 | 0.5%                          | 2.6%                       | 2.4%                | 5.0%                     |

#### Non Covid-19 / Covid-19 absence rates







| Health Service Covid-19 Absence Rate - by<br>Staff Category & Hospital: Jan 2022 | Medical &<br>Dental | Nursing &<br>Midwifery | Health & Social<br>Care<br>Professionals | Management &<br>Administrative | General<br>Support | Patient & Client<br>Care | Covid-19<br>absence | Non Covid-19<br>absence | Total<br>absence rate |
|----------------------------------------------------------------------------------|---------------------|------------------------|------------------------------------------|--------------------------------|--------------------|--------------------------|---------------------|-------------------------|-----------------------|
| Mental Health                                                                    | 1.4%                | 6.6%                   | 3.4%