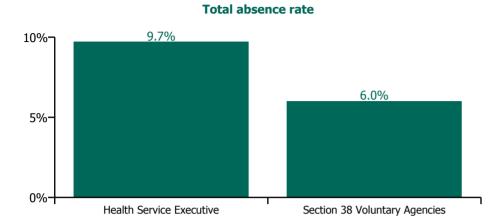

#### **Total absence rate**

| Health Service Absence Rate by Hospital: Jan<br>2022 | Medical &<br>Dental | Nursing &<br>Midwifery | Health & Social<br>Care<br>Professionals | Management &<br>Administrative | General<br>Support | Patient & Client<br>Care | Certified<br>absence | Self-<br>certified<br>absence | Non<br>Covid-19<br>absence | Covid-19<br>absence | Total<br>absence<br>rate |
|------------------------------------------------------|---------------------|------------------------|------------------------------------------|--------------------------------|--------------------|--------------------------|----------------------|-------------------------------|----------------------------|---------------------|--------------------------|
| Mental Health                                        | 2.3%                | 6.0%                   | 4.0%                                     | 4.0%                           | 6.5%               | 6.2%                     | 4.0%                 | 0.4%                          | 4.4%                       | 0.9%                | 5.3%                     |
| Health Service Executive                             | 3.2%                | 6.9%                   | 5.2%                                     | 5.9%                           | 8.5%               | 7.8%                     | 5.3%                 | 0.4%                          | 5.7%                       | 0.8%                | 6.5%                     |
| CHO 1                                                | 3.2%                | 6.9%                   | 5.2%                                     | 5.9%                           | 8.5%               | 7.8%                     | 5.3%                 | 0.4%                          | 5.7%                       | 0.8%                | 6.5%                     |
| Health Service Executive                             | 1.1%                | 4.8%                   | 3.1%                                     | 3.1%                           | 2.9%               | 3.5%                     | 3.1%                 | 0.2%                          | 3.3%                       | 0.6%                | 3.8%                     |
| CHO 2                                                | 1.1%                | 4.8%                   | 3.1%                                     | 3.1%                           | 2.9%               | 3.5%                     | 3.1%                 | 0.2%                          | 3.3%                       | 0.6%                | 3.8%                     |
| Health Service Executive                             | 3.9%                | 8.1%                   | 3.7%                                     | 5.5%                           | 5.2%               | 8.1%                     | 5.2%                 | 0.4%                          | 5.6%                       | 0.9%                | 6.6%                     |
| CHO 3                                                | 3.9%                | 8.1%                   | 3.7%                                     | 5.5%                           | 5.2%               | 8.1%                     | 5.2%                 | 0.4%                          | 5.6%                       | 0.9%                | 6.6%                     |
| Health Service Executive                             | 1.6%                | 4.5%                   | 2.9%                                     | 2.9%                           | 4.6%               | 4.0%                     | 3.0%                 | 0.4%                          | 3.4%                       | 0.4%                | 3.8%                     |
| CHO 4                                                | 1.6%                | 4.5%                   | 2.9%                                     | 2.9%                           | 4.6%               | 4.0%                     | 3.0%                 | 0.4%                          | 3.4%                       | 0.4%                | 3.8%                     |
| Health Service Executive                             | 2.4%                | 6.2%                   | 4.7%                                     | 4.7%                           | 6.6%               | 6.7%                     | 4.5%                 | 0.5%                          | 5.0%                       | 0.9%                | 5.8%                     |
| CHO 5                                                | 2.4%                | 6.2%                   | 4.7%                                     | 4.7%                           | 6.6%               | 6.7%                     | 4.5%                 | 0.5%                          | 5.0%                       | 0.9%                | 5.8%                     |
| Health Service Executive                             | 1.9%                | 6.1%                   | 5.6%                                     | 4.0%                           | 8.2%               | 5.1%                     | 4.2%                 | 0.5%                          | 4.7%                       | 0.9%                | 5.7%                     |
| Section 38 Voluntary Agencies                        | 1.6%                | 3.8%                   | 4.3%                                     | 4.4%                           | 7.7%               | 2.1%                     | 2.8%                 | 0.4%                          | 3.3%                       | 0.6%                | 3.8%                     |
| CHO 6                                                | 1.7%                | 5.5%                   | 4.6%                                     | 4.3%                           | 8.1%               | 5.0%                     | 3.7%                 | 0.5%                          | 4.1%                       | 0.8%                | 4.9%                     |
| Health Service Executive                             | 2.2%                | 6.9%                   | 4.6%                                     | 7.2%                           | 12.3%              | 12.0%                    | 4.2%                 | 0.4%                          | 4.6%                       | 1.9%                | 6.5%                     |
| CHO 7                                                | 2.2%                | 6.9%                   | 4.6%                                     | 7.2%                           | 12.3%              | 12.0%                    | 4.2%                 | 0.4%                          | 4.6%                       | 1.9%                | 6.5%                     |
| Health Service Executive                             | 2.1%                | 7.0%                   | 4.8%                                     | 5.5%                           | 9.2%               | 9.1%                     | 5.1%                 | 0.5%                          | 5.6%                       | 1.0%                | 6.6%                     |
| CHO 8                                                | 2.1%                | 7.0%                   | 4.8%                                     | 5.5%                           | 9.2%               | 9.1%                     | 5.1%                 | 0.5%                          | 5.6%                       | 1.0%                | 6.6%                     |
| Health Service Executive                             | 3.1%                | 5.2%                   | 4.2%                                     | 5.9%                           | 6.4%               | 5.5%                     | 3.9%                 | 0.4%                          | 4.2%                       | 0.8%                | 5.0%                     |
| Section 38 Voluntary Agencies                        | 1.9%                | 3.5%                   | 2.3%                                     | 3.9%                           | 5.6%               | 3.2%                     | 2.9%                 | 0.4%                          | 3.2%                       | 0.6%                | 3.8%                     |
| CHO 9                                                | 3.1%                | 4.8%                   | 4.1%                                     | 5.4%                           | 6.1%               | 5.4%                     | 3.7%                 | 0.4%                          | 4.0%                       | 0.8%                | 4.8%                     |
| Other Community Services                             | 2.1%                | 7.4%                   | 1.4%                                     | 0.6%                           | 6.0%               | 9.8%                     | 2.1%                 | 0.5%                          | 2.6%                       | 2.4%                | 5.0%                     |