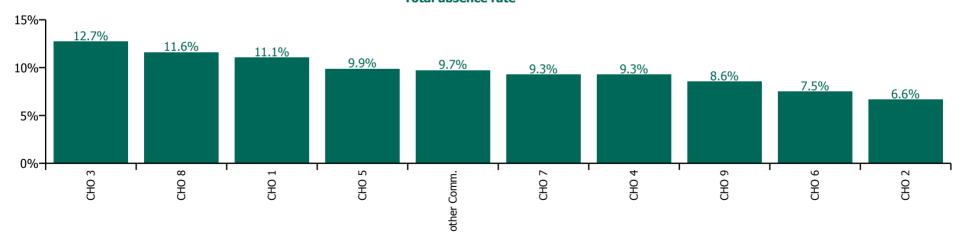

| Health Service Absence Rate - Care Group by<br>CHO: Jan 2022 | Certified<br>absence | Self-<br>certified<br>absence | Non<br>Covid-19<br>absence | Covid-19<br>absence | Total<br>absence<br>rate | % Non<br>Covid-19<br>absence | %<br>Covid-19<br>absence |
|--------------------------------------------------------------|----------------------|-------------------------------|----------------------------|---------------------|--------------------------|------------------------------|--------------------------|
| Mental Health                                                | 3.9%                 | 0.3%                          | 4.2%                       | 5.4%                | 9.6%                     | 44.0%                        | 56.0%                    |
| CHO 1                                                        | 4.8%                 | 0.3%                          | 5.1%                       | 6.0%                | 11.1%                    | 45.7%                        | 54.3%                    |
| CHO 2                                                        | 3.5%                 | 0.1%                          | 3.5%                       | 3.1%                | 6.6%                     | 53.2%                        | 46.8%                    |
| CHO 3                                                        | 4.4%                 | 0.4%                          | 4.8%                       | 7.9%                | 12.7%                    | 37.8%                        | 62.2%                    |
| CHO 4                                                        | 3.5%                 | 0.2%                          | 3.7%                       | 5.6%                | 9.3%                     | 39.9%                        | 60.1%                    |
| CHO 5                                                        | 4.7%                 | 0.4%                          | 5.0%                       | 4.9%                | 9.9%                     | 50.8%                        | 49.2%                    |
| CHO 6                                                        | 3.1%                 | 0.3%                          | 3.5%                       | 4.1%                | 7.5%                     | 46.0%                        | 54.0%                    |
| CHO 7                                                        | 3.5%                 | 0.3%                          | 3.8%                       | 5.4%                | 9.3%                     | 41.3%                        | 58.7%                    |
| CHO 8                                                        | 5.1%                 | 0.5%                          | 5.6%                       | 6.0%                | 11.6%                    | 48.3%                        | 51.7%                    |
| CHO 9                                                        | 3.5%                 | 0.3%                          | 3.8%                       | 4.7%                | 8.6%                     | 44.5%                        | 55.5%                    |
| Other Community Services                                     | 2.4%                 | 0.5%                          | 2.9%                       | 6.8%                | 9.7%                     | 30.0%                        | 70.0%                    |

#### **Mental Health**

| Year/ month | CHO 1 | CHO 2 | CHO 3 | CHO 4 | CHO 5 | CHO 6 | CHO 7 | CHO 8 | CHO 9 | other<br>Comm. | Community<br>Services<br>absence rate | Certified<br>absence | Self-<br>certified<br>absence | Non<br>Covid-19<br>absence | Covid-19<br>absence | Total<br>absence<br>rate |
|-------------|-------|-------|-------|-------|-------|-------|-------|-------|-------|----------------|---------------------------------------|----------------------|-------------------------------|----------------------------|---------------------|--------------------------|
| 2022        | 11.1% | 6.6%  | 12.7% | 9.3%  | 9.9%  | 7.5%  | 9.3%  | 11.6% | 8.6%  | 9.7%           | 9.6%                                  | 3.9%                 | 0.3%                          | 4.2%                       | 5.4%                | 9.6%                     |
| Jan 2022    | 11.1% | 6.6%  | 12.7% | 9.3%  | 9.9%  | 7.5%  | 9.3%  | 11.6% | 8.6%  | 9.7%           | 9.6%                                  | 3.9%                 | 0.3%                          | 4.2%                       | 5.4%                | 9.56%                    |
| 2021        | 7.0%  | 3.5%  | 7.2%  | 4.6%  | 6.3%  | 4.9%  | 6.2%  | 6.9%  | 5.2%  | 4.9%           | 5.6%                                  | 3.8%                 | 0.4%                          | 4.2%                       | 1.4%                | 5.6%                     |
| Dec 2021    | 9.3%  | 5.2%  | 9.3%  | 6.1%  | 9.1%  | 6.1%  | 7.8%  | 9.0%  | 7.3%  | 8.7%           | 7.7%                                  | 4.3%                 | 0.4%                          | 4.8%                       | 2.9%                | 7.66%                    |
| Nov 2021    | 8.9%  | 5.7%  | 7.6%  | 5.4%  | 8.4%  | 5.9%  | 7.3%  | 9.3%  | 7.7%  | 7.5%           | 7.3%                                  | 4.5%                 | 0.6%                          | 5.1%                       | 2.2%                | 7.33%                    |
| Oct 2021    | 7.7%  | 3.8%  | 7.0%  | 4.8%  | 7.5%  | 5.1%  | 7.1%  | 6.7%  | 5.5%  | 5.6%           | 6.0%                                  | 4.3%                 | 0.5%                          | 4.8%                       | 1.2%                | 5.97%                    |
| Sep 2021    | 8.2%  | 3.6%  | 8.3%  | 4.2%  | 6.6%  | 3.7%  | 6.4%  | 6.3%  | 5.1%  | 4.4%           | 5.5%                                  | 4.1%                 | 0.4%                          | 4.5%                       | 1.0%                | 5.52%                    |
| Aug 2021    | 8.2%  | 5.1%  | 7.2%  | 4.1%  | 6.3%  | 4.3%  | 6.3%  | 7.0%  | 4.5%  | 4.6%           | 5.7%                                  | 4.3%                 | 0.4%                          | 4.7%                       | 0.9%                | 5.67%                    |
| Jul 2021    | 6.4%  | 2.6%  | 7.2%  | 3.5%  | 5.6%  | 3.8%  | 5.5%  | 6.1%  | 4.3%  | 3.8%           | 4.7%                                  | 3.7%                 | 0.4%                          | 4.1%                       | 0.7%                | 4.75%                    |
| Jun 2021    | 5.3%  | 1.5%  | 6.3%  | 4.1%  | 5.0%  | 3.9%  | 5.3%  | 6.1%  | 4.3%  | 3.2%           | 4.3%                                  | 3.4%                 | 0.4%                          | 3.8%                       | 0.5%                | 4.30%                    |
| May 2021    | 4.6%  | 1.2%  | 4.9%  | 2.9%  | 4.6%  | 3.7%  | 4.1%  | 5.8%  | 4.0%  | 2.0%           | 3.7%                                  | 2.9%                 | 0.3%                          | 3.2%                       | 0.6%                | 3.75%                    |
| Apr 2021    | 4.4%  | 2.7%  | 5.1%  | 3.3%  | 4.1%  | 3.4%  | 4.6%  | 6.4%  | 3.7%  | 2.9%           | 4.0%                                  | 3.0%                 | 0.3%                          | 3.4%                       | 0.6%                | 3.98%                    |
| Mar 2021    | 5.3%  | 2.9%  | 6.3%  | 4.2%  | 4.6%  | 3.7%  | 5.3%  | 5.5%  | 4.0%  | 4.3%           | 4.5%                                  | 3.2%                 | 0.4%                          | 3.6%                       | 0.9%                | 4.51%                    |
| Feb 2021    | 6.2%  | 3.7%  | 6.7%  | 4.6%  | 5.3%  | 4.5%  | 6.6%  | 6.8%  | 5.7%  | 5.1%           | 5.4%                                  | 3.4%                 | 0.4%                          | 3.8%                       | 1.6%                | 5.41%                    |
| Jan 2021    | 9.0%  | 4.6%  | 10.5% | 5.7%  | 9.2%  | 10.2% | 8.2%  | 8.5%  | 6.8%  | 7.6%           | 7.8%                                  | 3.7%                 | 0.2%                          | 4.0%                       | 3.8%                | 7.76%                    |
| 2020        | 6.9%  | 4.1%  | 7.3%  | 4.1%  | 5.8%  | 4.9%  | 8.5%  | 7.6%  | 4.8%  | 4.8%           | 5.6%                                  | 3.7%                 | 0.3%                          | 4.1%                       | 1.5%                | 5.6%                     |
| Dec 2020    | 7.0%  | 3.6%  | 5.0%  | 2.9%  | 5.9%  | 6.3%  | 7.6%  | 7.1%  | 4.2%  | 8.1%           | 5.6%                                  | 3.6%                 | 0.3%                          | 3.9%                       | 1.7%                | 5.58%                    |
| Nov 2020    | 6.5%  | 3.7%  | 6.3%  | 3.5%  | 5.5%  | 4.4%  | 11.0% | 5.9%  | 3.7%  | 4.6%           | 5.1%                                  | 3.5%                 | 0.3%                          | 3.7%                       | 1.3%                | 5.07%                    |
| Oct 2020    | 6.9%  | 3.9%  | 7.2%  | 4.2%  | 6.0%  | 3.8%  | 10.9% | 6.7%  | 3.6%  | 5.1%           | 5.3%                                  | 3.5%                 | 0.3%                          | 3.8%                       | 1.5%                | 5.33%                    |
| Sep 2020    | 6.7%  | 4.5%  | 7.4%  | 3.8%  | 5.8%  | 4.4%  | 6.2%  | 8.3%  | 4.0%  | 4.5%           | 5.4%                                  | 3.9%                 | 0.3%                          | 4.2%                       | 1.2%                | 5.44%                    |
| Aug 2020    | 6.2%  | 3.9%  | 7.4%  | 3.4%  | 5.3%  | 3.4%  | 6.2%  | 7.0%  | 3.5%  | 4.7%           | 4.9%                                  | 3.8%                 | 0.3%                          | 4.1%                       | 0.8%                | 4.93%                    |
| Jul 2020    | 6.0%  | 3.5%  | 6.3%  | 3.7%  | 4.4%  | 3.1%  | 6.3%  | 6.1%  | 3.6%  | 3.8%           | 4.5%                                  | 3.5%                 | 0.3%                          | 3.8%                       | 0.7%                | 4.49%                    |
| Jun 2020    | 5.5%  | 3.0%  | 6.9%  | 3.8%  | 5.0%  | 3.4%  | 4.7%  | 6.1%  | 3.2%  | 3.8%           | 4.4%                                  | 3.2%                 | 0.3%                          | 3.5%                       | 0.9%                | 4.42%                    |
| May 2020    | 6.1%  | 4.4%  | 9.7%  | 5.6%  | 6.6%  | 4.3%  | 7.1%  | 8.4%  | 5.8%  | 5.5%           | 6.2%                                  | 3.5%                 | 0.2%                          | 3.8%                       | 2.5%                | 6.22%                    |
| Apr 2020    | 8.7%  | 5.9%  | 9.9%  | 6.5%  | 7.7%  | 9.6%  | 14.2% | 11.8% | 7.9%  | 6.8%           | 8.3%                                  | 3.7%                 | 0.2%                          | 3.9%                       | 4.4%                | 8.31%                    |
| Mar 2020    | 9.8%  | 6.4%  | 9.4%  | 4.2%  | 6.0%  | 6.4%  | 24.9% | 10.2% | 8.1%  | 5.8%           | 7.7%                                  | 4.1%                 | 0.4%                          | 4.5%                       | 3.2%                | 7.66%                    |
| Feb 2020    | 6.2%  | 2.3%  | 5.7%  | 3.9%  | 4.8%  | 4.4%  | 6.8%  | 6.7%  | 4.7%  | 2.2%           | 4.5%                                  | 4.0%                 | 0.5%                          | 4.5%                       |                     | 4.46%                    |
| Jan 2020    | 6.7%  | 4.1%  | 6.3%  | 3.9%  | 6.2%  | 5.4%  | 5.8%  | 6.8%  | 4.8%  | 2.3%           | 5.0%                                  | 4.5%                 | 0.5%                          | 5.0%                       |                     | 5.01%                    |
| 2019        | 6.1%  | 4.1%  | 5.9%  | 3.3%  | 5.3%  | 4.1%  | 5.0%  | 5.7%  | 4.4%  |                | 4.7%                                  | 4.3%                 | 0.5%                          | 4.7%                       |                     | 4.7%                     |
| Dec 2019    | 6.3%  | 4.4%  | 6.6%  | 3.6%  | 6.4%  | 5.0%  | 5.9%  | 7.2%  | 4.6%  |                | 5.4%                                  | 4.8%                 | 0.6%                          | 5.4%                       |                     | 5.36%                    |
| Nov 2019    | 5.7%  | 3.5%  | 5.3%  | 3.8%  | 4.6%  | 3.7%  | 5.3%  | 6.2%  | 4.3%  |                | 4.6%                                  | 4.1%                 | 0.5%                          | 4.6%                       |                     | 4.64%                    |
| Oct 2019    | 4.7%  | 3.6%  | 5.6%  | 3.3%  | 5.0%  | 3.3%  | 5.9%  | 5.7%  | 4.2%  |                | 4.4%                                  | 4.0%                 | 0.5%                          | 4.4%                       |                     | 4.44%                    |
| Sep 2019    | 6.0%  | 4.0%  | 5.4%  | 3.9%  | 5.4%  | 3.0%  | 6.3%  | 5.6%  | 4.6%  |                | 4.8%                                  | 4.3%                 | 0.5%                          | 4.8%                       |                     | 4.81%                    |
| Aug 2019    | 6.3%  | 4.0%  | 6.7%  | 3.3%  | 5.4%  | 4.1%  | 5.9%  | 5.9%  | 4.5%  |                | 4.8%                                  | 4.4%                 | 0.4%                          | 4.8%                       |                     | 4.82%                    |
| Jul 2019    | 6.7%  | 4.1%  | 6.6%  | 3.2%  | 5.0%  | 4.4%  | 4.0%  | 5.7%  | 4.3%  |                | 4.8%                                  | 4.4%                 | 0.4%                          | 4.8%                       |                     | 4.82%                    |
| Jun 2019    | 6.4%  | 3.9%  | 6.3%  | 2.9%  | 4.7%  | 4.9%  | 5.4%  | 5.6%  | 3.9%  |                | 4.6%                                  | 4.2%                 | 0.4%                          | 4.6%                       |                     | 4.62%                    |
| May 2019    | 5.8%  | 3.6%  | 6.3%  | 3.1%  | 4.9%  | 4.8%  | 5.2%  | 5.1%  | 3.0%  |                | 4.4%                                  | 4.0%                 | 0.4%                          | 4.4%                       |                     | 4.39%                    |
| Apr 2019    | 5.6%  | 4.0%  | 5.8%  | 2.8%  | 4.9%  | 3.6%  | 5.0%  | 5.5%  | 3.7%  |                | 4.4%                                  | 4.0%                 | 0.4%                          | 4.4%                       |                     | 4.40%                    |
| Mar 2019    | 6.4%  | 4.5%  | 6.1%  | 2.8%  | 5.3%  | 3.3%  | 4.1%  | 5.0%  | 4.8%  |                | 4.6%                                  | 4.2%                 | 0.4%                          | 4.6%                       |                     | 4.63%                    |
| Feb 2019    | 6.2%  | 4.1%  | 5.5%  | 3.2%  | 5.6%  | 5.1%  | 3.6%  | 5.5%  | 3.7%  |                | 4.6%                                  | 4.1%                 | 0.6%                          | 4.6%                       |                     | 4.61%                    |
| Jan 2019    | 7.5%  | 5.3%  | 4.2%  | 3.2%  | 6.0%  | 4.5%  | 4.0%  | 5.3%  | 6.2%  |                | 5.2%                                  | 4.7%                 | 0.5%                          | 5.2%                       |                     | 5.17%                    |