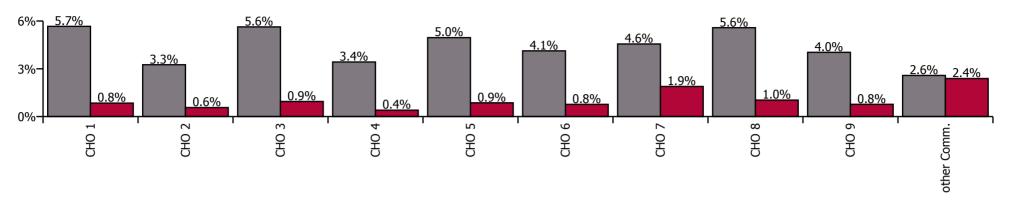

#### Non Covid-19 / Covid-19 absence rates

| Health Service Covid-19 Absence Rate - by<br>Staff Category & Hospital: Jan 2022 | Medical &<br>Dental | Nursing &<br>Midwifery | Health & Social<br>Care<br>Professionals | Management &<br>Administrative | General<br>Support | Patient & Client<br>Care | Covid-19<br>absence | Non Covid-19<br>absence | Total<br>absence rate |
|----------------------------------------------------------------------------------|---------------------|------------------------|------------------------------------------|--------------------------------|--------------------|--------------------------|---------------------|-------------------------|-----------------------|
| Mental Health                                                                    | 1.4%                | 6.6%                   | 3.4%                                     | 7.2%                           | 4.4%               | 6.2%                     | 5.4%                | 4.2%                    | 9.6%                  |
| Health Service Executive                                                         | 1.1%                | 8.3%                   | 5.0%                                     | 7.1%                           | 3.7%               | 2.9%                     | 6.0%                | 5.1%                    | 11.1%                 |
| CHO 1                                                                            | 1.1%                | 8.3%                   | 5.0%                                     | 7.1%                           | 3.7%               | 2.9%                     | 6.0%                | 5.1%                    | 11.1%                 |
| Health Service Executive                                                         | 1.0%                | 4.0%                   | 1.2%                                     | 4.6%                           | 1.9%               | 2.6%                     | 3.1%                | 3.5%                    | 6.6%                  |
| CHO 2                                                                            | 1.0%                | 4.0%                   | 1.2%                                     | 4.6%                           | 1.9%               | 2.6%                     | 3.1%                | 3.5%                    | 6.6%                  |
| Health Service Executive                                                         | 4.4%                | 10.3%                  | 3.8%                                     | 10.7%                          | 5.1%               | 8.9%                     | 7.9%                | 4.8%                    | 12.7%                 |
| CHO 3                                                                            | 4.4%                | 10.3%                  | 3.8%                                     | 10.7%                          | 5.1%               | 8.9%                     | 7.9%                | 4.8%                    | 12.7%                 |
| Health Service Executive                                                         | 1.1%                | 7.1%                   | 2.8%                                     | 5.8%                           | 4.9%               | 7.8%                     | 5.6%                | 3.7%                    | 9.3%                  |
| CHO 4                                                                            | 1.1%                | 7.1%                   | 2.8%                                     | 5.8%                           | 4.9%               | 7.8%                     | 5.6%                | 3.7%                    | 9.3%                  |
| Health Service Executive                                                         | 2.9%                | 5.2%                   | 4.7%                                     | 5.6%                           | 4.9%               | 5.5%                     | 4.9%                | 5.0%                    | 9.9%                  |
| CHO 5                                                                            | 2.9%                | 5.2%                   | 4.7%                                     | 5.6%                           | 4.9%               | 5.5%                     | 4.9%                | 5.0%                    | 9.9%                  |
| Health Service Executive                                                         | 1.1%                | 5.7%                   | 3.7%                                     | 3.7%                           | 2.2%               | 5.8%                     | 4.6%                | 3.9%                    | 8.6%                  |
| Section 38 Voluntary Agencies                                                    | 0.0%                | 1.1%                   | 4.1%                                     | 7.3%                           | 5.2%               | 46.2%                    | 3.0%                | 2.6%                    | 5.6%                  |
| CHO 6                                                                            | 0.4%                | 4.6%                   | 3.9%                                     | 5.8%                           | 2.8%               | 7.3%                     | 4.1%                | 3.5%                    | 7.5%                  |
| Health Service Executive                                                         | 2.1%                | 5.3%                   | 2.7%                                     | 9.6%                           | 7.6%               | 10.9%                    | 5.4%                | 3.8%                    | 9.3%                  |
| CHO 7                                                                            | 2.1%                | 5.3%                   | 2.7%                                     | 9.6%                           | 7.6%               | 10.9%                    | 5.4%                | 3.8%                    | 9.3%                  |
| Health Service Executive                                                         | 0.8%                | 7.2%                   | 3.8%                                     | 9.4%                           | 10.9%              | 6.6%                     | 6.0%                | 5.6%                    | 11.6%                 |
| CHO 8                                                                            | 0.8%                | 7.2%                   | 3.8%                                     | 9.4%                           | 10.9%              | 6.6%                     | 6.0%                | 5.6%                    | 11.6%                 |
| Health Service Executive                                                         | 1.2%                | 4.9%                   | 5.0%                                     | 13.4%                          | 2.3%               | 5.6%                     | 4.7%                | 4.2%                    | 8.9%                  |
| Section 38 Voluntary Agencies                                                    | 0.0%                | 4.8%                   | 0.0%                                     | 12.2%                          | 4.7%               | 0.0%                     | 5.2%                | 1.4%                    | 6.6%                  |
| CHO 9                                                                            | 1.2%                | 4.9%                   | 4.8%                                     | 13.2%                          | 2.9%               | 5.4%                     | 4.7%                | 3.8%                    | 8.6%                  |
| Other Community Services                                                         | 0.0%                | 10.1%                  | 0.8%                                     | 0.7%                           | 2.5%               | 8.1%                     | 6.8%                | 2.9%                    | 9.7%                  |