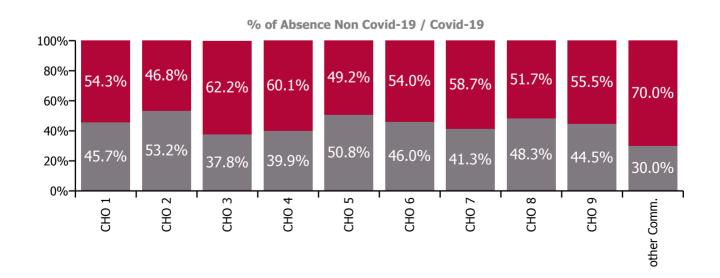

| Health Service Absence Rate - Care Group by<br>CHO: Jan 2022 | Certified<br>absence | Self-<br>certified<br>absence | Non<br>Covid-19<br>absence | Covid-19<br>absence | Total<br>absence<br>rate | % Non<br>Covid-19<br>absence | %<br>Covid-19<br>absence |
|--------------------------------------------------------------|----------------------|-------------------------------|----------------------------|---------------------|--------------------------|------------------------------|--------------------------|
| Mental Health                                                | 3.9%                 | 0.3%                          | 4.2%                       | 5.4%                | 9.6%                     | 44.0%                        | 56.0%                    |
| CHO 1                                                        | 4.8%                 | 0.3%                          | 5.1%                       | 6.0%                | 11.1%                    | 45.7%                        | 54.3%                    |
| CHO 2                                                        | 3.5%                 | 0.1%                          | 3.5%                       | 3.1%                | 6.6%                     | 53.2%                        | 46.8%                    |
| CHO 3                                                        | 4.4%                 | 0.4%                          | 4.8%                       | 7.9%                | 12.7%                    | 37.8%                        | 62.2%                    |
| CHO 4                                                        | 3.5%                 | 0.2%                          | 3.7%                       | 5.6%                | 9.3%                     | 39.9%                        | 60.1%                    |
| CHO 5                                                        | 4.7%                 | 0.4%                          | 5.0%                       | 4.9%                | 9.9%                     | 50.8%                        | 49.2%                    |
| CHO 6                                                        | 3.1%                 | 0.3%                          | 3.5%                       | 4.1%                | 7.5%                     | 46.0%                        | 54.0%                    |
| CHO 7                                                        | 3.5%                 | 0.3%                          | 3.8%                       | 5.4%                | 9.3%                     | 41.3%                        | 58.7%                    |
| CHO 8                                                        | 5.1%                 | 0.5%                          | 5.6%                       | 6.0%                | 11.6%                    | 48.3%                        | 51.7%                    |
| CHO 9                                                        | 3.5%                 | 0.3%                          | 3.8%                       | 4.7%                | 8.6%                     | 44.5%                        | 55.5%                    |
| Other Community Services                                     | 2.4%                 | 0.5%                          | 2.9%                       | 6.8%                | 9.7%                     | 30.0%                        | 70.0%                    |

#### Non Covid-19 / Covid-19 absence rates

| Health Service Covid-19 Absence Rate - by<br>Staff Category & Hospital: Jan 2022 | Medical &<br>Dental | Nursing &<br>Midwifery | Health & Social<br>Care<br>Professionals | Management &<br>Administrative | General<br>Support | Patient & Client<br>Care | Covid-19<br>absence | Non Covid-19<br>absence | Total<br>absence rate |
|----------------------------------------------------------------------------------|---------------------|------------------------|------------------------------------------|--------------------------------|--------------------|--------------------------|---------------------|-------------------------|-----------------------|
| Mental Health                                                                    | 1.4%                | 6.6%                   | 3.4%                                     | 7.2%                           | 4.4%               | 6.2%                     | 5.4%                | 4.2%                    | 9.6%                  |
| Health Service Executive                                                         | 1.1%                | 8.3%                   | 5.0%                                     | 7.1%                           | 3.7%               | 2.9%                     | 6.0%                | 5.1%                    | 11.1%                 |
| CHO 1                                                                            | 1.1%                | 8.3%                   | 5.0%                                     | 7.1%                           | 3.7%               | 2.9%                     | 6.0%                | 5.1%                    | 11.1%                 |
| Health Service Executive                                                         | 1.0%                | 4.0%                   | 1.2%                                     | 4.6%                           | 1.9%               | 2.6%                     | 3.1%                | 3.5%                    | 6.6%                  |
| CHO 2                                                                            | 1.0%                | 4.0%                   | 1.2%                                     | 4.6%                           | 1.9%               | 2.6%                     | 3.1%                | 3.5%                    | 6.6%                  |
| Health Service Executive                                                         | 4.4%                | 10.3%                  | 3.8%                                     | 10.7%                          | 5.1%               | 8.9%                     | 7.9%                | 4.8%                    | 12.7%                 |
| CHO 3                                                                            | 4.4%                | 10.3%                  | 3.8%                                     | 10.7%                          | 5.1%               | 8.9%                     | 7.9%                | 4.8%                    | 12.7%                 |
| Health Service Executive                                                         | 1.1%                | 7.1%                   | 2.8%                                     | 5.8%                           | 4.9%               | 7.8%                     | 5.6%                | 3.7%                    | 9.3%                  |
| CHO 4                                                                            | 1.1%                | 7.1%                   | 2.8%                                     | 5.8%                           | 4.9%               | 7.8%                     | 5.6%                | 3.7%                    | 9.3%                  |
| Health Service Executive                                                         | 2.9%                | 5.2%                   | 4.7%                                     | 5.6%                           | 4.9%               | 5.5%                     | 4.9%                | 5.0%                    | 9.9%                  |
| CHO 5                                                                            | 2.9%                | 5.2%                   | 4.7%                                     | 5.6%                           | 4.9%               | 5.5%                     | 4.9%                | 5.0%                    | 9.9%                  |
| Health Service Executive                                                         | 1.1%                | 5.7%                   | 3.7%                                     | 3.7%                           | 2.2%               | 5.8%                     | 4.6%                | 3.9%                    | 8.6%                  |
| Section 38 Voluntary Agencies                                                    | 0.0%                | 1.1%                   | 4.1%                                     | 7.3%                           | 5.2%               | 46.2%                    | 3.0%                | 2.6%                    | 5.6%                  |
| CHO 6                                                                            | 0.4%                | 4.6%                   | 3.9%                                     | 5.8%                           | 2.8%               | 7.3%                     | 4.1%                | 3.5%                    | 7.5%                  |
| Health Service Executive                                                         | 2.1%                | 5.3%                   | 2.7%                                     | 9.6%                           | 7.6%               | 10.9%                    | 5.4%                | 3.8%                    | 9.3%                  |
| CHO 7                                                                            | 2.1%                | 5.3%                   | 2.7%                                     | 9.6%                           | 7.6%               | 10.9%                    | 5.4%                | 3.8%                    | 9.3%                  |
| Health Service Executive                                                         | 0.8%                | 7.2%                   | 3.8%                                     | 9.4%                           | 10.9%              | 6.6%                     | 6.0%                | 5.6%                    | 11.6%                 |
| CHO 8                                                                            | 0.8%                | 7.2%                   | 3.8%                                     | 9.4%                           | 10.9%              | 6.6%                     | 6.0%                | 5.6%                    | 11.6%                 |
| Health Service Executive                                                         | 1.2%                | 4.9%                   | 5.0%                                     | 13.4%                          | 2.3%               | 5.6%                     | 4.7%                | 4.2%                    | 8.9%                  |
| Section 38 Voluntary Agencies                                                    | 0.0%                | 4.8%                   | 0.0%                                     | 12.2%                          | 4.7%               | 0.0%                     | 5.2%                | 1.4%                    | 6.6%                  |
| CHO 9                                                                            | 1.2%                | 4.9%                   | 4.8%                                     | 13.2%                          | 2.9%               | 5.4%                     | 4.7%                | 3.8%                    | 8.6%                  |
| Other Community Services                                                         | 0.0%                | 10.1%                  | 0.8%                                     | 0.7%                           | 2.5%               | 8.1%                     | 6.8%                | 2.9%                    | 9.7%                  |