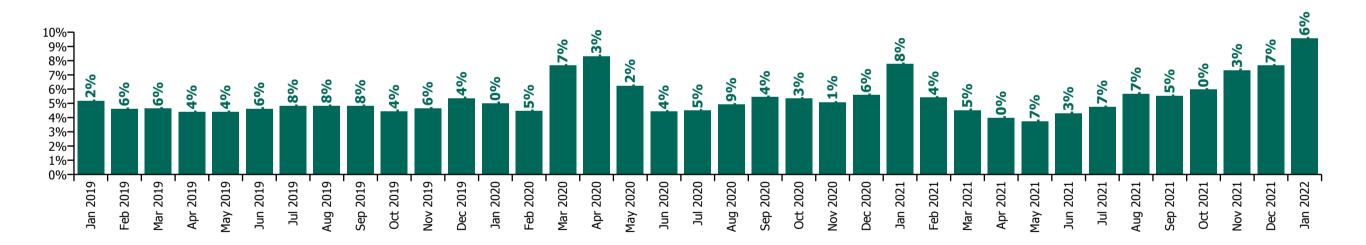

#### **Mental Health**

| Year/ month | Medical &<br>Dental | Nursing &<br>Midwifery | Health & Social<br>Care<br>Professionals | Management &<br>Administrative | General<br>Support | Patient & Client<br>Care | Certified<br>absence | Self-<br>certified<br>absence | Non<br>Covid-19<br>absence | Covid-19<br>absence | Total<br>absence rate |
|-------------|---------------------|------------------------|------------------------------------------|--------------------------------|--------------------|--------------------------|----------------------|-------------------------------|----------------------------|---------------------|-----------------------|
| 2022        | 3.7%                | 11.1%                  | 6.7%                                     | 7.2%                           | 10.6%              | 11.4%                    | 3.9%                 | 0.3%                          | 4.2%                       | 5.4%                | 9.6%                  |
| Jan 2022    | 3.7%                | 11.1%                  | 6.7%                                     | 7.2%                           | 10.6%              | 11.4%                    | 3.9%                 | 0.3%                          | 4.2%                       | 5.4%                | 9.6%                  |
| 2021        | 2.0%                | 6.5%                   | 4.0%                                     | 3.8%                           | 6.7%               | 6.8%                     | 3.8%                 | 0.4%                          | 4.2%                       | 1.4%                | 5.6%                  |
| Dec 2021    | 2.8%                | 9.1%                   | 5.4%                                     | 5.2%                           | 9.7%               | 8.7%                     | 4.3%                 | 0.4%                          | 4.8%                       | 2.9%                | 7.7%                  |
| Nov 2021    | 2.4%                | 8.5%                   | 5.2%                                     | 5.4%                           | 9.8%               | 9.1%                     | 4.5%                 | 0.6%                          | 5.1%                       | 2.2%                | 7.3%                  |
| Oct 2021    | 3.3%                | 6.8%                   | 4.5%                                     | 4.2%                           | 7.7%               | 6.4%                     | 4.3%                 | 0.5%                          | 4.8%                       | 1.2%                | 6.0%                  |
| Sep 2021    | 3.0%                | 6.4%                   | 3.6%                                     | 4.7%                           | 7.4%               | 6.0%                     | 4.1%                 | 0.4%                          | 4.5%                       | 1.0%                | 5.5%                  |
| Aug 2021    | 1.5%                | 6.6%                   | 4.6%                                     | 4.5%                           | 5.4%               | 7.3%                     | 4.3%                 | 0.4%                          | 4.7%                       | 0.9%                | 5.7%                  |
| Jul 2021    | 1.6%                | 5.4%                   | 3.8%                                     | 3.8%                           | 5.8%               | 5.8%                     | 3.7%                 | 0.4%                          | 4.1%                       | 0.7%                | 4.7%                  |
| Jun 2021    | 1.3%                | 4.8%                   | 3.9%                                     | 2.6%                           | 6.4%               | 5.3%                     | 3.4%                 | 0.4%                          | 3.8%                       | 0.5%                | 4.3%                  |
| May 2021    | 0.8%                | 4.5%                   | 2.9%                                     | 2.0%                           | 4.6%               | 5.0%                     | 2.9%                 | 0.3%                          | 3.2%                       | 0.6%                | 3.7%                  |
| Apr 2021    | 1.2%                | 4.8%                   | 3.1%                                     | 2.5%                           | 4.3%               | 5.3%                     | 3.0%                 | 0.3%                          | 3.4%                       | 0.6%                | 4.0%                  |
| Mar 2021    | 1.0%                | 5.2%                   | 3.4%                                     | 3.2%                           | 5.7%               | 6.1%                     | 3.2%                 | 0.4%                          | 3.6%                       | 0.9%                | 4.5%                  |
| Feb 2021    | 1.5%                | 6.4%                   | 4.0%                                     | 4.2%                           | 5.2%               | 7.2%                     | 3.4%                 | 0.4%                          | 3.8%                       | 1.6%                | 5.4%                  |
| Jan 2021    | 3.9%                | 9.6%                   | 4.0%                                     | 4.6%                           | 7.7%               | 9.6%                     | 3.7%                 | 0.2%                          | 4.0%                       | 3.8%                | 7.8%                  |
| 2020        | 3.0%                | 6.5%                   | 4.0%                                     | 3.6%                           | 6.6%               | 6.9%                     | 3.7%                 | 0.3%                          | 4.1%                       | 1.5%                | 5.6%                  |
| Dec 2020    | 2.6%                | 6.9%                   | 4.1%                                     | 2.8%                           | 6.0%               | 6.9%                     | 3.6%                 | 0.3%                          | 3.9%                       | 1.7%                | 5.6%                  |
| Nov 2020    | 2.7%                | 6.4%                   | 3.7%                                     | 2.7%                           | 5.7%               | 5.6%                     | 3.5%                 | 0.3%                          | 3.7%                       | 1.3%                | 5.1%                  |
| Oct 2020    | 2.4%                | 6.9%                   | 3.5%                                     | 3.0%                           | 5.5%               | 5.9%                     | 3.5%                 | 0.3%                          | 3.8%                       | 1.5%                | 5.3%                  |
| Sep 2020    | 2.1%                | 6.4%                   | 4.0%                                     | 3.2%                           | 6.9%               | 7.3%                     | 3.9%                 | 0.3%                          | 4.2%                       | 1.2%                | 5.4%                  |
| Aug 2020    | 1.9%                | 5.7%                   | 3.2%                                     | 2.9%                           | 5.1%               | 7.5%                     | 3.8%                 | 0.3%                          | 4.1%                       | 0.8%                | 4.9%                  |
| Jul 2020    | 2.2%                | 5.0%                   | 2.8%                                     | 2.6%                           | 5.7%               | 6.6%                     | 3.5%                 | 0.3%                          | 3.8%                       | 0.7%                | 4.5%                  |
| Jun 2020    | 1.3%                | 5.1%                   | 2.2%                                     | 2.7%                           | 6.2%               | 6.8%                     | 3.2%                 | 0.3%                          | 3.5%                       | 0.9%                | 4.4%                  |
| May 2020    | 2.7%                | 7.7%                   | 2.8%                                     | 3.7%                           | 7.2%               | 8.4%                     | 3.5%                 | 0.2%                          | 3.8%                       | 2.5%                | 6.2%                  |
| Apr 2020    | 6.3%                | 9.5%                   | 6.3%                                     | 5.2%                           | 9.5%               | 9.7%                     | 3.7%                 | 0.2%                          | 3.9%                       | 4.4%                | 8.3%                  |
| Mar 2020    | 6.9%                | 8.3%                   | 7.4%                                     | 5.5%                           | 7.4%               | 8.4%                     | 4.1%                 | 0.4%                          | 4.5%                       | 3.2%                | 7.7%                  |
| Feb 2020    | 2.1%                | 4.6%                   | 3.6%                                     | 4.2%                           | 7.4%               | 4.8%                     | 4.0%                 | 0.5%                          | 4.5%                       |                     | 4.5%                  |
| Jan 2020    | 2.1%                | 5.5%                   | 4.0%                                     | 4.2%                           | 7.2%               | 5.1%                     | 4.5%                 | 0.5%                          | 5.0%                       |                     | 5.0%                  |
| 2019        | 1.9%                | 5.1%                   | 4.1%                                     | 4.6%                           | 6.0%               | 4.9%                     | 4.3%                 | 0.5%                          | 4.7%                       |                     | 4.7%                  |
| Dec 2019    | 2.6%                | 5.7%                   | 4.8%                                     | 5.6%                           | 6.7%               | 5.3%                     | 4.8%                 | 0.6%                          | 5.4%                       |                     | 5.4%                  |
| Nov 2019    | 1.2%                | 5.2%                   | 4.0%                                     | 4.7%                           | 5.7%               | 4.8%                     | 4.1%                 | 0.5%                          | 4.6%                       |                     | 4.6%                  |
| Oct 2019    | 2.0%                | 4.9%                   | 3.8%                                     | 5.2%                           | 5.4%               | 4.0%                     | 4.0%                 | 0.5%                          | 4.4%                       |                     | 4.4%                  |

| Sep 2019 | 2.2% | 5.4% | 4.5% | 5.4% | 5.3% | 4.0% | 4.3% | 0.5% | 4.8% | 4.8% |
|----------|------|------|------|------|------|------|------|------|------|------|
| Aug 2019 | 2.3% | 5.2% | 4.6% | 4.5% | 5.6% | 5.1% | 4.4% | 0.4% | 4.8% | 4.8% |
| Jul 2019 | 1.9% | 5.3% | 4.6% | 3.7% | 5.7% | 5.4% | 4.4% | 0.4% | 4.8% | 4.8% |
| Jun 2019 | 1.4% | 4.9% | 4.5% | 4.2% | 5.8% | 5.3% | 4.2% | 0.4% | 4.6% | 4.6% |
| May 2019 | 1.8% | 4.7% | 3.8% | 4.3% | 6.0% | 4.4% | 4.0% | 0.4% | 4.4% | 4.4% |
| Apr 2019 | 2.2% | 4.9% | 3.6% | 3.5% | 6.1% | 4.8% | 4.0% | 0.4% | 4.4% | 4.4% |
| Mar 2019 | 1.4% | 5.0% | 3.5% | 4.9% | 6.8% | 5.1% | 4.2% | 0.4% | 4.6% | 4.6% |
| Feb 2019 | 2.1% | 4.9% | 4.3% | 4.2% | 6.3% | 4.6% | 4.1% | 0.6% | 4.6% | 4.6% |
| Jan 2019 | 1.9% | 5.4% | 3.9% | 5.7% | 7.0% | 5.9% | 4.7% | 0.5% | 5.2% | 5.2% |