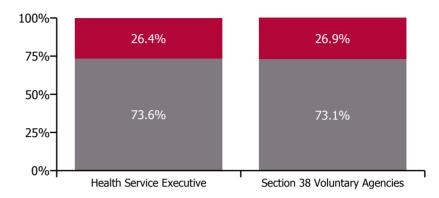

#### **Total absence rate**

Non Covid-19 & Covid-19 Absence

| Health Service Absence Rate by Hospital: Jun<br>2022 | Medical &<br>Dental | Nursing &<br>Midwifery | Health & Social<br>Care<br>Professionals | Management &<br>Administrative | General<br>Support | Patient & Client<br>Care | Certified<br>absence | Self-<br>certified<br>absence | Non<br>Covid-19<br>absence | Covid-19<br>absence | Total<br>absence<br>rate |
|------------------------------------------------------|---------------------|------------------------|------------------------------------------|--------------------------------|--------------------|--------------------------|----------------------|-------------------------------|----------------------------|---------------------|--------------------------|
| Mental Health                                        | 2.4%                | 6.2%                   | 4.2%                                     | 4.2%                           | 6.6%               | 6.4%                     | 4.0%                 | 0.4%                          | 4.4%                       | 1.1%                | 5.5%                     |
| Health Service Executive                             | 3.2%                | 7.1%                   | 5.4%                                     | 5.9%                           | 8.8%               | 7.7%                     | 5.3%                 | 0.4%                          | 5.7%                       | 1.0%                | 6.7%                     |
| CHO 1                                                | 3.2%                | 7.1%                   | 5.4%                                     | 5.9%                           | 8.8%               | 7.7%                     | 5.3%                 | 0.4%                          | 5.7%                       | 1.0%                | 6.7%                     |
| Health Service Executive                             | 1.1%                | 5.0%                   | 3.1%                                     | 3.1%                           | 2.8%               | 3.7%                     | 3.1%                 | 0.2%                          | 3.3%                       | 0.7%                | 3.9%                     |
| CHO 2                                                | 1.1%                | 5.0%                   | 3.1%                                     | 3.1%                           | 2.8%               | 3.7%                     | 3.1%                 | 0.2%                          | 3.3%                       | 0.7%                | 3.9%                     |
| Health Service Executive                             | 4.7%                | 8.2%                   | 4.0%                                     | 5.9%                           | 5.3%               | 8.4%                     | 5.3%                 | 0.4%                          | 5.7%                       | 1.1%                | 6.8%                     |
| CHO 3                                                | 4.7%                | 8.2%                   | 4.0%                                     | 5.9%                           | 5.3%               | 8.4%                     | 5.3%                 | 0.4%                          | 5.7%                       | 1.1%                | 6.8%                     |
| Health Service Executive                             | 1.9%                | 4.7%                   | 3.0%                                     | 2.9%                           | 4.8%               | 4.3%                     | 3.1%                 | 0.4%                          | 3.5%                       | 0.6%                | 4.1%                     |
| CHO 4                                                | 1.9%                | 4.7%                   | 3.0%                                     | 2.9%                           | 4.8%               | 4.3%                     | 3.1%                 | 0.4%                          | 3.5%                       | 0.6%                | 4.1%                     |
| Health Service Executive                             | 2.5%                | 6.4%                   | 4.9%                                     | 4.8%                           | 6.8%               | 6.9%                     | 4.5%                 | 0.5%                          | 5.0%                       | 1.1%                | 6.0%                     |
| CHO 5                                                | 2.5%                | 6.4%                   | 4.9%                                     | 4.8%                           | 6.8%               | 6.9%                     | 4.5%                 | 0.5%                          | 5.0%                       | 1.1%                | 6.0%                     |
| Health Service Executive                             | 2.0%                | 6.2%                   | 5.8%                                     | 4.0%                           | 8.0%               | 5.2%                     | 4.1%                 | 0.5%                          | 4.6%                       | 1.1%                | 5.7%                     |
| Section 38 Voluntary Agencies                        | 1.6%                | 4.0%                   | 4.5%                                     | 4.5%                           | 7.5%               | 2.0%                     | 2.8%                 | 0.4%                          | 3.2%                       | 0.7%                | 3.9%                     |
| CHO 6                                                | 1.8%                | 5.6%                   | 4.9%                                     | 4.3%                           | 7.9%               | 5.0%                     | 3.6%                 | 0.5%                          | 4.1%                       | 0.9%                | 5.0%                     |
| Health Service Executive                             | 2.1%                | 7.2%                   | 4.8%                                     | 7.5%                           | 12.3%              | 12.4%                    | 4.2%                 | 0.4%                          | 4.6%                       | 2.1%                | 6.7%                     |
| CHO 7                                                | 2.1%                | 7.2%                   | 4.8%                                     | 7.5%                           | 12.3%              | 12.4%                    | 4.2%                 | 0.4%                          | 4.6%                       | 2.1%                | 6.7%                     |
| Health Service Executive                             | 2.1%                | 7.2%                   | 5.0%                                     | 5.7%                           | 9.7%               | 9.5%                     | 5.1%                 | 0.5%                          | 5.6%                       | 1.2%                | 6.8%                     |
| CHO 8                                                | 2.1%                | 7.2%                   | 5.0%                                     | 5.7%                           | 9.7%               | 9.5%                     | 5.1%                 | 0.5%                          | 5.6%                       | 1.2%                | 6.8%                     |
| Health Service Executive                             | 3.2%                | 5.3%                   | 4.3%                                     | 6.1%                           | 6.6%               | 5.7%                     | 3.9%                 | 0.4%                          | 4.2%                       | 0.9%                | 5.2%                     |
| Section 38 Voluntary Agencies                        | 1.9%                | 3.6%                   | 2.2%                                     | 4.2%                           | 5.8%               | 3.2%                     | 2.9%                 | 0.4%                          | 3.3%                       | 0.7%                | 4.0%                     |
| CHO 9                                                | 3.2%                | 4.9%                   | 4.2%                                     | 5.7%                           | 6.3%               | 5.6%                     | 3.7%                 | 0.4%                          | 4.1%                       | 0.9%                | 5.0%                     |
| Other Community Services                             | 2.1%                | 7.7%                   | 2.2%                                     | 0.6%                           | 5.9%               | 9.3%                     | 2.2%                 | 0.6%                          | 2.8%                       | 2.4%                | 5.2%                     |