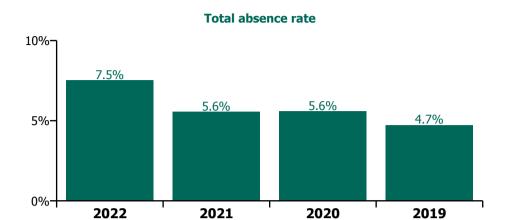

## **Mental Health**

| Year/ month | Medical &<br>Dental | Nursing &<br>Midwifery | Health & Social<br>Care<br>Professionals | Management &<br>Administrative | General<br>Support | Patient & Client<br>Care | Certified<br>absence | Self-<br>certified<br>absence | Non<br>Covid-19<br>absence | Covid-19<br>absence | Total<br>absence rate |
|-------------|---------------------|------------------------|------------------------------------------|--------------------------------|--------------------|--------------------------|----------------------|-------------------------------|----------------------------|---------------------|-----------------------|
| 2022        | 3.3%                | 8.5%                   | 5.8%                                     | 5.8%                           | 8.7%               | 8.9%                     | 4.1%                 | 0.5%                          | 4.6%                       | 2.9%                | 7.5%                  |
| Jun 2022    | 2.8%                | 7.7%                   | 5.7%                                     | 5.6%                           | 6.6%               | 8.1%                     | 4.5%                 | 0.5%                          | 5.0%                       | 1.8%                | 6.8%                  |
| May 2022    | 2.4%                | 6.1%                   | 3.9%                                     | 3.8%                           | 6.9%               | 7.0%                     | 4.1%                 | 0.5%                          | 4.5%                       | 0.9%                | 5.4%                  |
| Apr 2022    | 3.1%                | 8.0%                   | 5.3%                                     | 5.6%                           | 8.6%               | 9.1%                     | 4.1%                 | 0.5%                          | 4.6%                       | 2.6%                | 7.2%                  |
| Mar 2022    | 4.4%                | 10.5%                  | 7.5%                                     | 7.3%                           | 11.6%              | 10.1%                    | 4.5%                 | 0.5%                          | 5.0%                       | 4.2%                | 9.2%                  |
| Feb 2022    | 3.5%                | 8.0%                   | 5.6%                                     | 5.3%                           | 7.7%               | 7.6%                     | 3.8%                 | 0.4%                          | 4.2%                       | 2.7%                | 6.9%                  |
| Jan 2022    | 3.7%                | 11.1%                  | 6.7%                                     | 7.2%                           | 10.6%              | 11.4%                    | 3.9%                 | 0.3%                          | 4.2%                       | 5.4%                | 9.6%                  |
| 2021        | 2.0%                | 6.5%                   | 4.0%                                     | 3.8%                           | 6.7%               | 6.8%                     | 3.8%                 | 0.4%                          | 4.2%                       | 1.4%                | 5.6%                  |
| Dec 2021    | 2.8%                | 9.1%                   | 5.4%                                     | 5.2%                           | 9.7%               | 8.7%                     | 4.3%                 | 0.4%                          | 4.8%                       | 2.9%                | 7.7%                  |
| Nov 2021    | 2.4%                | 8.5%                   | 5.2%                                     | 5.4%                           | 9.8%               | 9.1%                     | 4.5%                 | 0.6%                          | 5.1%                       | 2.2%                | 7.3%                  |
| Oct 2021    | 3.3%                | 6.8%                   | 4.5%                                     | 4.2%                           | 7.7%               | 6.4%                     | 4.3%                 | 0.5%                          | 4.8%                       | 1.2%                | 6.0%                  |
| Sep 2021    | 3.0%                | 6.4%                   | 3.6%                                     | 4.7%                           | 7.4%               | 6.0%                     | 4.1%                 | 0.4%                          | 4.5%                       | 1.0%                | 5.5%                  |
| Aug 2021    | 1.5%                | 6.6%                   | 4.6%                                     | 4.5%                           | 5.4%               | 7.3%                     | 4.3%                 | 0.4%                          | 4.7%                       | 0.9%                | 5.7%                  |
| Jul 2021    | 1.6%                | 5.4%                   | 3.8%                                     | 3.8%                           | 5.8%               | 5.8%                     | 3.7%                 | 0.4%                          | 4.1%                       | 0.7%                | 4.7%                  |
| Jun 2021    | 1.3%                | 4.8%                   | 3.9%                                     | 2.6%                           | 6.4%               | 5.3%                     | 3.4%                 | 0.4%                          | 3.8%                       | 0.5%                | 4.3%                  |
| May 2021    | 0.8%                | 4.5%                   | 2.9%                                     | 2.0%                           | 4.6%               | 5.0%                     | 2.9%                 | 0.3%                          | 3.2%                       | 0.6%                | 3.7%                  |
| Apr 2021    | 1.2%                | 4.8%                   | 3.1%                                     | 2.5%                           | 4.3%               | 5.3%                     | 3.0%                 | 0.3%                          | 3.4%                       | 0.6%                | 4.0%                  |
| Mar 2021    | 1.0%                | 5.2%                   | 3.5%                                     | 3.2%                           | 5.7%               | 6.1%                     | 3.2%                 | 0.4%                          | 3.6%                       | 0.9%                | 4.5%                  |
| Feb 2021    | 1.5%                | 6.4%                   | 4.0%                                     | 4.2%                           | 5.2%               | 7.2%                     | 3.4%                 | 0.4%                          | 3.8%                       | 1.6%                | 5.4%                  |
| Jan 2021    | 3.9%                | 9.6%                   | 4.0%                                     | 4.6%                           | 7.7%               | 9.6%                     | 3.7%                 | 0.2%                          | 4.0%                       | 3.8%                | 7.8%                  |
| 2020        | 3.0%                | 6.5%                   | 4.0%                                     | 3.6%                           | 6.6%               | 6.9%                     | 3.7%                 | 0.3%                          | 4.1%                       | 1.5%                | 5.6%                  |
| Dec 2020    | 2.8%                | 6.9%                   | 4.1%                                     | 2.8%                           | 6.0%               | 6.9%                     | 3.6%                 | 0.3%                          | 3.9%                       | 1.7%                | 5.6%                  |
| Nov 2020    | 2.7%                | 6.4%                   | 3.7%                                     | 2.7%                           | 5.7%               | 5.6%                     | 3.5%                 | 0.3%                          | 3.7%                       | 1.3%                | 5.1%                  |
| Oct 2020    | 2.4%                | 6.9%                   | 3.5%                                     | 3.0%                           | 5.5%               | 5.9%                     | 3.5%                 | 0.3%                          | 3.8%                       | 1.5%                | 5.3%                  |
| Sep 2020    | 2.1%                | 6.4%                   | 4.0%                                     | 3.2%                           | 6.9%               | 7.3%                     | 3.9%                 | 0.3%                          | 4.2%                       | 1.2%                | 5.4%                  |
| Aug 2020    | 1.9%                | 5.7%                   | 3.2%                                     | 2.9%                           | 5.1%               | 7.5%                     | 3.8%                 | 0.3%                          | 4.1%                       | 0.8%                | 4.9%                  |
| Jul 2020    | 2.2%                | 5.0%                   | 2.8%                                     | 2.6%                           | 5.7%               | 6.6%                     | 3.5%                 | 0.3%                          | 3.8%                       | 0.7%                | 4.5%                  |
| Jun 2020    | 1.3%                | 5.1%                   | 2.2%                                     | 2.7%                           | 6.2%               | 6.8%                     | 3.2%                 | 0.3%                          | 3.5%                       | 0.9%                | 4.4%                  |
| May 2020    | 2.7%                | 7.7%                   | 2.8%                                     | 3.7%                           | 7.2%               | 8.4%                     | 3.5%                 | 0.2%                          | 3.8%                       | 2.5%                | 6.2%                  |
| Apr 2020    | 6.3%                | 9.5%                   | 6.3%                                     | 5.2%                           | 9.5%               | 9.7%                     | 3.7%                 | 0.2%                          | 3.9%                       | 4.4%                | 8.3%                  |
| Mar 2020    | 6.9%                | 8.3%                   | 7.4%                                     | 5.5%                           | 7.4%               | 8.4%                     | 4.1%                 | 0.4%                          | 4.5%                       | 3.2%                | 7.7%                  |
| Feb 2020    | 2.1%                | 4.6%                   | 3.6%                                     | 4.2%                           | 7.4%               | 4.8%                     | 4.0%                 | 0.5%                          | 4.5%                       |                     | 4.5%                  |