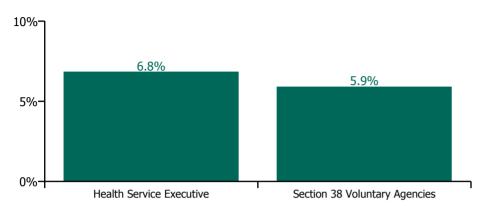

#### **Total absence rate**

Non Covid-19 & Covid-19 Absence

| Health Service Absence Rate by Hospital: Jun<br>2022 | Medical &<br>Dental | Nursing &<br>Midwifery | Health & Social<br>Care<br>Professionals | Management &<br>Administrative | General<br>Support | Patient & Client<br>Care | Certified<br>absence | Self-<br>certified<br>absence | Non<br>Covid-19<br>absence | Covid-19<br>absence | Total<br>absence<br>rate |
|------------------------------------------------------|---------------------|------------------------|------------------------------------------|--------------------------------|--------------------|--------------------------|----------------------|-------------------------------|----------------------------|---------------------|--------------------------|
| Mental Health                                        | 2.4%                | 6.2%                   | 4.2%                                     | 4.2%                           | 6.6%               | 6.4%                     | 4.0%                 | 0.4%                          | 4.4%                       | 1.1%                | 5.5%                     |
| Health Service Executive                             | 3.2%                | 7.1%                   | 5.4%                                     | 5.9%                           | 8.8%               | 7.7%                     | 5.3%                 | 0.4%                          | 5.7%                       | 1.0%                | 6.7%                     |
| CHO 1                                                | 3.2%                | 7.1%                   | 5.4%                                     | 5.9%                           | 8.8%               | 7.7%                     | 5.3%                 | 0.4%                          | 5.7%                       | 1.0%                | 6.7%                     |
| Health Service Executive                             | 1.1%                | 5.0%                   | 3.1%                                     | 3.1%                           | 2.8%               | 3.7%                     | 3.1%                 | 0.2%                          | 3.3%                       | 0.7%                | 3.9%                     |
| CHO 2                                                | 1.1%                | 5.0%                   | 3.1%                                     | 3.1%                           | 2.8%               | 3.7%                     | 3.1%                 | 0.2%                          | 3.3%                       | 0.7%                | 3.9%                     |
| Health Service Executive                             | 4.7%                | 8.2%                   | 4.0%                                     | 5.9%                           | 5.3%               | 8.4%                     | 5.3%                 | 0.4%                          | 5.7%                       | 1.1%                | 6.8%                     |
| CHO 3                                                | 4.7%                | 8.2%                   | 4.0%                                     | 5.9%                           | 5.3%               | 8.4%                     | 5.3%                 | 0.4%                          | 5.7%                       | 1.1%                | 6.8%                     |
| Health Service Executive                             | 1.9%                | 4.7%                   | 3.0%                                     | 2.9%                           | 4.8%               | 4.3%                     | 3.1%                 | 0.4%                          | 3.5%                       | 0.6%                | 4.1%                     |
| CHO 4                                                | 1.9%                | 4.7%                   | 3.0%                                     | 2.9%                           | 4.8%               | 4.3%                     | 3.1%                 | 0.4%                          | 3.5%                       | 0.6%                | 4.1%                     |
| Health Service Executive                             | 2.5%                | 6.4%                   | 4.9%                                     | 4.8%                           | 6.8%               | 6.9%                     | 4.5%                 | 0.5%                          | 5.0%                       | 1.1%                | 6.0%                     |
| CHO 5                                                | 2.5%                | 6.4%                   | 4.9%                                     | 4.8%                           | 6.8%               | 6.9%                     | 4.5%                 | 0.5%                          | 5.0%                       | 1.1%                | 6.0%                     |
| Health Service Executive                             | 2.0%                | 6.2%                   | 5.8%                                     | 4.0%                           | 8.0%               | 5.2%                     | 4.1%                 | 0.5%                          | 4.6%                       | 1.1%                | 5.7%                     |
| Section 38 Voluntary Agencies                        | 1.6%                | 4.0%                   | 4.5%                                     | 4.5%                           | 7.5%               | 2.0%                     | 2.8%                 | 0.4%                          | 3.2%                       | 0.7%                | 3.9%                     |
| CHO 6                                                | 1.8%                | 5.6%                   | 4.9%                                     | 4.3%                           | 7.9%               | 5.0%                     | 3.6%                 | 0.5%                          | 4.1%                       | 0.9%                | 5.0%                     |
| Health Service Executive                             | 2.1%                | 7.2%                   | 4.8%                                     | 7.5%                           | 12.3%              | 12.4%                    | 4.2%                 | 0.4%                          | 4.6%                       | 2.1%                | 6.7%                     |
| CHO 7                                                | 2.1%                | 7.2%                   | 4.8%                                     | 7.5%                           | 12.3%              | 12.4%                    | 4.2%                 | 0.4%                          | 4.6%                       | 2.1%                | 6.7%                     |
| Health Service Executive                             | 2.1%                | 7.2%                   | 5.0%                                     | 5.7%                           | 9.7%               | 9.5%                     | 5.1%                 | 0.5%                          | 5.6%                       | 1.2%                | 6.8%                     |
| CHO 8                                                | 2.1%                | 7.2%                   | 5.0%                                     | 5.7%                           | 9.7%               | 9.5%                     | 5.1%                 | 0.5%                          | 5.6%                       | 1.2%                | 6.8%                     |
| Health Service Executive                             | 3.2%                | 5.3%                   | 4.3%                                     | 6.1%                           | 6.6%               | 5.7%                     | 3.9%                 | 0.4%                          | 4.2%                       | 0.9%                | 5.2%                     |
| Section 38 Voluntary Agencies                        | 1.9%                | 3.6%                   | 2.2%                                     | 4.2%                           | 5.8%               | 3.2%                     | 2.9%                 | 0.4%                          | 3.3%                       | 0.7%                | 4.0%                     |
| CHO 9                                                | 3.2%                | 4.9%                   | 4.2%                                     | 5.7%                           | 6.3%               | 5.6%                     | 3.7%                 | 0.4%                          | 4.1%                       | 0.9%                | 5.0%                     |
| Other Community Services                             | 2.1%                | 7.7%                   | 2.2%                                     | 0.6%                           | 5.9%               | 9.3%                     | 2.2%                 | 0.6%                          | 2.8%                       | 2.4%                | 5.2%                     |