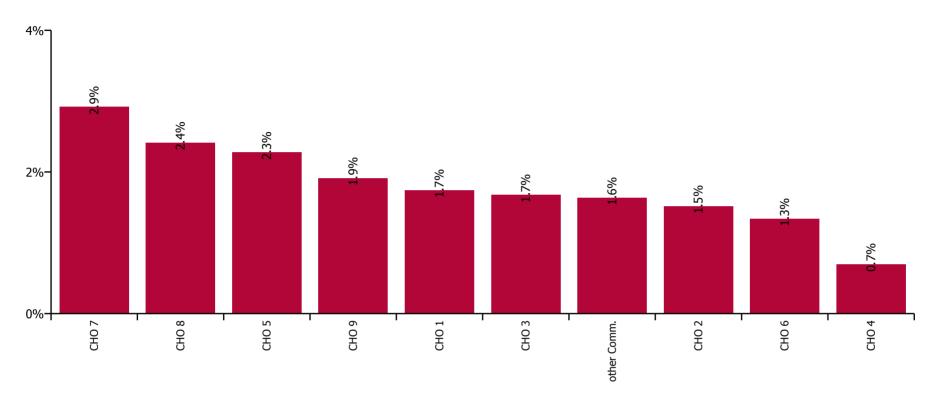

| Health Service Absence Rate - Care Group by<br>CHO: Jun 2022 | Certified<br>absence | Self-<br>certified<br>absence | Non<br>Covid-19<br>absence | Covid-19<br>absence | Total<br>absence<br>rate | % Non<br>Covid-19<br>absence | %<br>Covid-19<br>absence |
|--------------------------------------------------------------|----------------------|-------------------------------|----------------------------|---------------------|--------------------------|------------------------------|--------------------------|
| Mental Health                                                | 4.5%                 | 0.5%                          | 5.0%                       | 1.8%                | 6.8%                     | 73.5%                        | 26.5%                    |
| CHO 1                                                        | 5.8%                 | 0.7%                          | 6.4%                       | 1.7%                | 8.2%                     | 78.7%                        | 21.3%                    |
| CHO 2                                                        | 3.3%                 | 0.2%                          | 3.5%                       | 1.5%                | 5.0%                     | 69.8%                        | 30.2%                    |
| CHO 3                                                        | 6.4%                 | 0.6%                          | 6.9%                       | 1.7%                | 8.6%                     | 80.6%                        | 19.4%                    |
| CHO 4                                                        | 3.5%                 | 0.5%                          | 3.9%                       | 0.7%                | 4.6%                     | 84.9%                        | 15.1%                    |
| CHO 5                                                        | 4.5%                 | 0.5%                          | 5.0%                       | 2.3%                | 7.3%                     | 68.6%                        | 31.4%                    |
| CHO 6                                                        | 3.5%                 | 0.5%                          | 4.0%                       | 1.3%                | 5.3%                     | 74.9%                        | 25.1%                    |
| CHO 7                                                        | 5.0%                 | 0.6%                          | 5.6%                       | 2.9%                | 8.5%                     | 65.7%                        | 34.3%                    |
| CHO 8                                                        | 5.5%                 | 0.8%                          | 6.3%                       | 2.4%                | 8.8%                     | 72.4%                        | 27.6%                    |
| CHO 9                                                        | 3.9%                 | 0.4%                          | 4.2%                       | 1.9%                | 6.1%                     | 68.8%                        | 31.2%                    |
| Other Community Services                                     | 4.1%                 | 1.1%                          | 5.2%                       | 1.6%                | 6.9%                     | 76.2%                        | 23.8%                    |