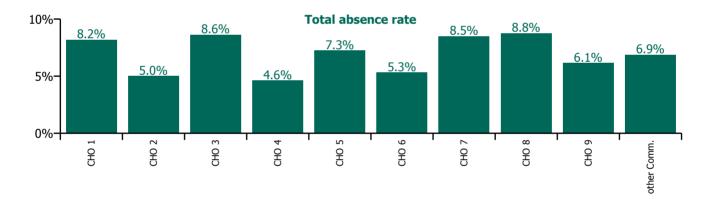

| Health Service Absence Rate - Care Group by<br>CHO: Jun 2022 | Certified<br>absence | Self-<br>certified<br>absence | Non<br>Covid-19<br>absence | Covid-19<br>absence | Total<br>absence<br>rate | % Non<br>Covid-19<br>absence | %<br>Covid-19<br>absence |
|--------------------------------------------------------------|----------------------|-------------------------------|----------------------------|---------------------|--------------------------|------------------------------|--------------------------|
| Mental Health                                                | 4.5%                 | 0.5%                          | 5.0%                       | 1.8%                | 6.8%                     | 73.5%                        | 26.5%                    |
| CHO 1                                                        | 5.8%                 | 0.7%                          | 6.4%                       | 1.7%                | 8.2%                     | 78.7%                        | 21.3%                    |
| CHO 2                                                        | 3.3%                 | 0.2%                          | 3.5%                       | 1.5%                | 5.0%                     | 69.8%                        | 30.2%                    |
| CHO 3                                                        | 6.4%                 | 0.6%                          | 6.9%                       | 1.7%                | 8.6%                     | 80.6%                        | 19.4%                    |
| CHO 4                                                        | 3.5%                 | 0.5%                          | 3.9%                       | 0.7%                | 4.6%                     | 84.9%                        | 15.1%                    |
| CHO 5                                                        | 4.5%                 | 0.5%                          | 5.0%                       | 2.3%                | 7.3%                     | 68.6%                        | 31.4%                    |
| CHO 6                                                        | 3.5%                 | 0.5%                          | 4.0%                       | 1.3%                | 5.3%                     | 74.9%                        | 25.1%                    |
| CHO 7                                                        | 5.0%                 | 0.6%                          | 5.6%                       | 2.9%                | 8.5%                     | 65.7%                        | 34.3%                    |
| CHO 8                                                        | 5.5%                 | 0.8%                          | 6.3%                       | 2.4%                | 8.8%                     | 72.4%                        | 27.6%                    |
| CHO 9                                                        | 3.9%                 | 0.4%                          | 4.2%                       | 1.9%                | 6.1%                     | 68.8%                        | 31.2%                    |
| Other Community Services                                     | 4.1%                 | 1.1%                          | 5.2%                       | 1.6%                | 6.9%                     | 76.2%                        | 23.8%                    |