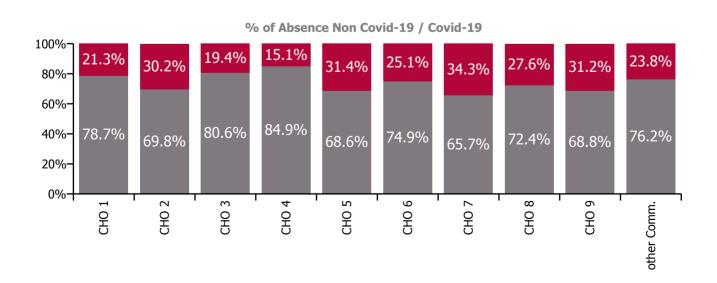

| Health Service Absence Rate - Care Group by<br>CHO: Jun 2022 | Certified<br>absence | Self-<br>certified<br>absence | Non<br>Covid-19<br>absence | Covid-19<br>absence | Total<br>absence<br>rate | % Non<br>Covid-19<br>absence | %<br>Covid-19<br>absence |
|--------------------------------------------------------------|----------------------|-------------------------------|----------------------------|---------------------|--------------------------|------------------------------|--------------------------|
| Mental Health                                                | 4.5%                 | 0.5%                          | 5.0%                       | 1.8%                | 6.8%                     | 73.5%                        | 26.5%                    |
| CHO 1                                                        | 5.8%                 | 0.7%                          | 6.4%                       | 1.7%                | 8.2%                     | 78.7%                        | 21.3%                    |
| CHO 2                                                        | 3.3%                 | 0.2%                          | 3.5%                       | 1.5%                | 5.0%                     | 69.8%                        | 30.2%                    |
| CHO 3                                                        | 6.4%                 | 0.6%                          | 6.9%                       | 1.7%                | 8.6%                     | 80.6%                        | 19.4%                    |
| CHO 4                                                        | 3.5%                 | 0.5%                          | 3.9%                       | 0.7%                | 4.6%                     | 84.9%                        | 15.1%                    |
| CHO 5                                                        | 4.5%                 | 0.5%                          | 5.0%                       | 2.3%                | 7.3%                     | 68.6%                        | 31.4%                    |
| CHO 6                                                        | 3.5%                 | 0.5%                          | 4.0%                       | 1.3%                | 5.3%                     | 74.9%                        | 25.1%                    |
| CHO 7                                                        | 5.0%                 | 0.6%                          | 5.6%                       | 2.9%                | 8.5%                     | 65.7%                        | 34.3%                    |
| CHO 8                                                        | 5.5%                 | 0.8%                          | 6.3%                       | 2.4%                | 8.8%                     | 72.4%                        | 27.6%                    |
| CHO 9                                                        | 3.9%                 | 0.4%                          | 4.2%                       | 1.9%                | 6.1%                     | 68.8%                        | 31.2%                    |
| Other Community Services                                     | 4.1%                 | 1.1%                          | 5.2%                       | 1.6%                | 6.9%                     | 76.2%                        | 23.8%                    |