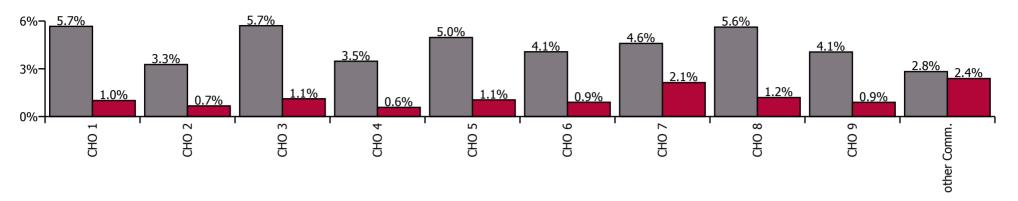

| Health Service Absence Rate - Care Group by<br>CHO: Jun 2022 | Certified<br>absence | Self-<br>certified<br>absence | Non<br>Covid-19<br>absence | Covid-19<br>absence | Total<br>absence<br>rate | % Non<br>Covid-19<br>absence | %<br>Covid-19<br>absence |
|--------------------------------------------------------------|----------------------|-------------------------------|----------------------------|---------------------|--------------------------|------------------------------|--------------------------|
| Mental Health                                                | 4.5%                 | 0.5%                          | 5.0%                       | 1.8%                | 6.8%                     | 73.5%                        | 26.5%                    |
| CHO 1                                                        | 5.8%                 | 0.7%                          | 6.4%                       | 1.7%                | 8.2%                     | 78.7%                        | 21.3%                    |
| CHO 2                                                        | 3.3%                 | 0.2%                          | 3.5%                       | 1.5%                | 5.0%                     | 69.8%                        | 30.2%                    |
| CHO 3                                                        | 6.4%                 | 0.6%                          | 6.9%                       | 1.7%                | 8.6%                     | 80.6%                        | 19.4%                    |
| CHO 4                                                        | 3.5%                 | 0.5%                          | 3.9%                       | 0.7%                | 4.6%                     | 84.9%                        | 15.1%                    |
| CHO 5                                                        | 4.5%                 | 0.5%                          | 5.0%                       | 2.3%                | 7.3%                     | 68.6%                        | 31.4%                    |
| CHO 6                                                        | 3.5%                 | 0.5%                          | 4.0%                       | 1.3%                | 5.3%                     | 74.9%                        | 25.1%                    |
| CHO 7                                                        | 5.0%                 | 0.6%                          | 5.6%                       | 2.9%                | 8.5%                     | 65.7%                        | 34.3%                    |
| CHO 8                                                        | 5.5%                 | 0.8%                          | 6.3%                       | 2.4%                | 8.8%                     | 72.4%                        | 27.6%                    |
| CHO 9                                                        | 3.9%                 | 0.4%                          | 4.2%                       | 1.9%                | 6.1%                     | 68.8%                        | 31.2%                    |
| Other Community Services                                     | 4.1%                 | 1.1%                          | 5.2%                       | 1.6%                | 6.9%                     | 76.2%                        | 23.8%                    |