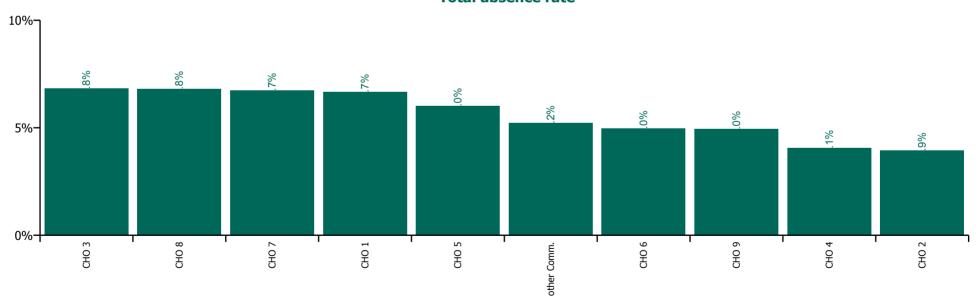

| Health Service Absence Rate - Care Group by<br>CHO: Jun 2022 | Certified<br>absence | Self-<br>certified<br>absence | Non<br>Covid-19<br>absence | Covid-19<br>absence | Total<br>absence<br>rate | % Non<br>Covid-19<br>absence | %<br>Covid-19<br>absence |
|--------------------------------------------------------------|----------------------|-------------------------------|----------------------------|---------------------|--------------------------|------------------------------|--------------------------|
| Mental Health                                                | 4.5%                 | 0.5%                          | 5.0%                       | 1.8%                | 6.8%                     | 73.5%                        | 26.5%                    |
| CHO 1                                                        | 5.8%                 | 0.7%                          | 6.4%                       | 1.7%                | 8.2%                     | 78.7%                        | 21.3%                    |
| CHO 2                                                        | 3.3%                 | 0.2%                          | 3.5%                       | 1.5%                | 5.0%                     | 69.8%                        | 30.2%                    |
| CHO 3                                                        | 6.4%                 | 0.6%                          | 6.9%                       | 1.7%                | 8.6%                     | 80.6%                        | 19.4%                    |
| CHO 4                                                        | 3.5%                 | 0.5%                          | 3.9%                       | 0.7%                | 4.6%                     | 84.9%                        | 15.1%                    |
| CHO 5                                                        | 4.5%                 | 0.5%                          | 5.0%                       | 2.3%                | 7.3%                     | 68.6%                        | 31.4%                    |
| CHO 6                                                        | 3.5%                 | 0.5%                          | 4.0%                       | 1.3%                | 5.3%                     | 74.9%                        | 25.1%                    |
| CHO 7                                                        | 5.0%                 | 0.6%                          | 5.6%                       | 2.9%                | 8.5%                     | 65.7%                        | 34.3%                    |
| CHO 8                                                        | 5.5%                 | 0.8%                          | 6.3%                       | 2.4%                | 8.8%                     | 72.4%                        | 27.6%                    |
| CHO 9                                                        | 3.9%                 | 0.4%                          | 4.2%                       | 1.9%                | 6.1%                     | 68.8%                        | 31.2%                    |
| Other Community Services                                     | 4.1%                 | 1.1%                          | 5.2%                       | 1.6%                | 6.9%                     | 76.2%                        | 23.8%                    |