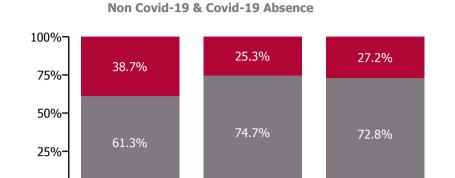

#### **Total absence rate**

Non Covid-19 & Covid-19 Absence

| Health Service Absence Rate by Hospital: Jun<br>2022 | Medical &<br>Dental | Nursing &<br>Midwifery | Health & Social<br>Care<br>Professionals | Management &<br>Administrative | General<br>Support | Patient & Client<br>Care | Certified<br>absence | Self-<br>certified<br>absence | Non<br>Covid-19<br>absence | Covid-19<br>absence | Total<br>absence<br>rate |
|------------------------------------------------------|---------------------|------------------------|------------------------------------------|--------------------------------|--------------------|--------------------------|----------------------|-------------------------------|----------------------------|---------------------|--------------------------|
| Mental Health                                        | 2.4%                | 6.2%                   | 4.2%                                     | 4.2%                           | 6.6%               | 6.4%                     | 4.0%                 | 0.4%                          | 4.4%                       | 1.1%                | 5.5%                     |
| Health Service Executive                             | 3.2%                | 7.1%                   | 5.4%                                     | 5.9%                           | 8.8%               | 7.7%                     | 5.3%                 | 0.4%                          | 5.7%                       | 1.0%                | 6.7%                     |
| CHO 1                                                | 3.2%                | 7.1%                   | 5.4%                                     | 5.9%                           | 8.8%               | 7.7%                     | 5.3%                 | 0.4%                          | 5.7%                       | 1.0%                | 6.7%                     |
| Health Service Executive                             | 1.1%                | 5.0%                   | 3.1%                                     | 3.1%                           | 2.8%               | 3.7%                     | 3.1%                 | 0.2%                          | 3.3%                       | 0.7%                | 3.9%                     |
| CHO 2                                                | 1.1%                | 5.0%                   | 3.1%                                     | 3.1%                           | 2.8%               | 3.7%                     | 3.1%                 | 0.2%                          | 3.3%                       | 0.7%                | 3.9%                     |
| Health Service Executive                             | 4.7%                | 8.2%                   | 4.0%                                     | 5.9%                           | 5.3%               | 8.4%                     | 5.3%                 | 0.4%                          | 5.7%                       | 1.1%                | 6.8%                     |
| CHO 3                                                | 4.7%                | 8.2%                   | 4.0%                                     | 5.9%                           | 5.3%               | 8.4%                     | 5.3%                 | 0.4%                          | 5.7%                       | 1.1%                | 6.8%                     |
| Health Service Executive                             | 1.9%                | 4.7%                   | 3.0%                                     | 2.9%                           | 4.8%               | 4.3%                     | 3.1%                 | 0.4%                          | 3.5%                       | 0.6%                | 4.1%                     |
| CHO 4                                                | 1.9%                | 4.7%                   | 3.0%                                     | 2.9%                           | 4.8%               | 4.3%                     | 3.1%                 | 0.4%                          | 3.5%                       | 0.6%                | 4.1%                     |
| Health Service Executive                             | 2.5%                | 6.4%                   | 4.9%                                     | 4.8%                           | 6.8%               | 6.9%                     | 4.5%                 | 0.5%                          | 5.0%                       | 1.1%                | 6.0%                     |
| CHO 5                                                | 2.5%                | 6.4%                   | 4.9%                                     | 4.8%                           | 6.8%               | 6.9%                     | 4.5%                 | 0.5%                          | 5.0%                       | 1.1%                | 6.0%                     |
| Health Service Executive                             | 2.0%                | 6.2%                   | 5.8%                                     | 4.0%                           | 8.0%               | 5.2%                     | 4.1%                 | 0.5%                          | 4.6%                       | 1.1%                | 5.7%                     |
| Section 38 Voluntary Agencies                        | 1.6%                | 4.0%                   | 4.5%                                     | 4.5%                           | 7.5%               | 2.0%                     | 2.8%                 | 0.4%                          | 3.2%                       | 0.7%                | 3.9%                     |
| CHO 6                                                | 1.8%                | 5.6%                   | 4.9%                                     | 4.3%                           | 7.9%               | 5.0%                     | 3.6%                 | 0.5%                          | 4.1%                       | 0.9%                | 5.0%                     |
| Health Service Executive                             | 2.1%                | 7.2%                   | 4.8%                                     | 7.5%                           | 12.3%              | 12.4%                    | 4.2%                 | 0.4%                          | 4.6%                       | 2.1%                | 6.7%                     |
| CHO 7                                                | 2.1%                | 7.2%                   | 4.8%                                     | 7.5%                           | 12.3%              | 12.4%                    | 4.2%                 | 0.4%                          | 4.6%                       | 2.1%                | 6.7%                     |
| Health Service Executive                             | 2.1%                | 7.2%                   | 5.0%                                     | 5.7%                           | 9.7%               | 9.5%                     | 5.1%                 | 0.5%                          | 5.6%                       | 1.2%                | 6.8%                     |
| CHO 8                                                | 2.1%                | 7.2%                   | 5.0%                                     | 5.7%                           | 9.7%               | 9.5%                     | 5.1%                 | 0.5%                          | 5.6%                       | 1.2%                | 6.8%                     |
| Health Service Executive                             | 3.2%                | 5.3%                   | 4.3%                                     | 6.1%                           | 6.6%               | 5.7%                     | 3.9%                 | 0.4%                          | 4.2%                       | 0.9%                | 5.2%                     |
| Section 38 Voluntary Agencies                        | 1.9%                | 3.6%                   | 2.2%                                     | 4.2%                           | 5.8%               | 3.2%                     | 2.9%                 | 0.4%                          | 3.3%                       | 0.7%                | 4.0%                     |
| CHO 9                                                | 3.2%                | 4.9%                   | 4.2%                                     | 5.7%                           | 6.3%               | 5.6%                     | 3.7%                 | 0.4%                          | 4.1%                       | 0.9%                | 5.0%                     |
| Other Community Services                             | 2.1%                | 7.7%                   | 2.2%                                     | 0.6%                           | 5.9%               | 9.3%                     | 2.2%                 | 0.6%                          | 2.8%                       | 2.4%                | 5.2%                     |

## Non Covid-19 / Covid-19 absence rates