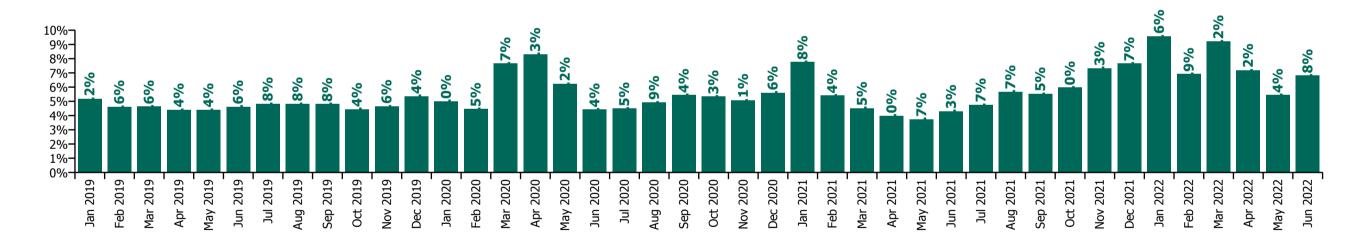

## **Mental Health**

| Year/ month | Medical &<br>Dental | Nursing &<br>Midwifery | Health & Social<br>Care<br>Professionals | Management &<br>Administrative | General<br>Support | Patient & Client<br>Care | Certified<br>absence | Self-<br>certified<br>absence | Non<br>Covid-19<br>absence | Covid-19<br>absence | Total<br>absence rate |
|-------------|---------------------|------------------------|------------------------------------------|--------------------------------|--------------------|--------------------------|----------------------|-------------------------------|----------------------------|---------------------|-----------------------|
| 2022        | 3.3%                | 8.5%                   | 5.8%                                     | 5.8%                           | 8.7%               | 8.9%                     | 4.1%                 | 0.5%                          | 4.6%                       | 2.9%                | 7.5%                  |
| Jun 2022    | 2.8%                | 7.7%                   | 5.7%                                     | 5.6%                           | 6.6%               | 8.1%                     | 4.5%                 | 0.5%                          | 5.0%                       | 1.8%                | 6.8%                  |
| May 2022    | 2.4%                | 6.1%                   | 3.9%                                     | 3.8%                           | 6.9%               | 7.0%                     | 4.1%                 | 0.5%                          | 4.5%                       | 0.9%                | 5.4%                  |
| Apr 2022    | 3.1%                | 8.0%                   | 5.3%                                     | 5.6%                           | 8.6%               | 9.1%                     | 4.1%                 | 0.5%                          | 4.6%                       | 2.6%                | 7.2%                  |
| Mar 2022    | 4.4%                | 10.5%                  | 7.5%                                     | 7.3%                           | 11.6%              | 10.1%                    | 4.5%                 | 0.5%                          | 5.0%                       | 4.2%                | 9.2%                  |
| Feb 2022    | 3.5%                | 8.0%                   | 5.6%                                     | 5.3%                           | 7.7%               | 7.6%                     | 3.8%                 | 0.4%                          | 4.2%                       | 2.7%                | 6.9%                  |
| Jan 2022    | 3.7%                | 11.1%                  | 6.7%                                     | 7.2%                           | 10.6%              | 11.4%                    | 3.9%                 | 0.3%                          | 4.2%                       | 5.4%                | 9.6%                  |
| 2021        | 2.0%                | 6.5%                   | 4.0%                                     | 3.8%                           | 6.7%               | 6.8%                     | 3.8%                 | 0.4%                          | 4.2%                       | 1.4%                | 5.6%                  |
| Dec 2021    | 2.8%                | 9.1%                   | 5.4%                                     | 5.2%                           | 9.7%               | 8.7%                     | 4.3%                 | 0.4%                          | 4.8%                       | 2.9%                | 7.7%                  |
| Nov 2021    | 2.4%                | 8.5%                   | 5.2%                                     | 5.4%                           | 9.8%               | 9.1%                     | 4.5%                 | 0.6%                          | 5.1%                       | 2.2%                | 7.3%                  |
| Oct 2021    | 3.3%                | 6.8%                   | 4.5%                                     | 4.2%                           | 7.7%               | 6.4%                     | 4.3%                 | 0.5%                          | 4.8%                       | 1.2%                | 6.0%                  |
| Sep 2021    | 3.0%                | 6.4%                   | 3.6%                                     | 4.7%                           | 7.4%               | 6.0%                     | 4.1%                 | 0.4%                          | 4.5%                       | 1.0%                | 5.5%                  |
| Aug 2021    | 1.5%                | 6.6%                   | 4.6%                                     | 4.5%                           | 5.4%               | 7.3%                     | 4.3%                 | 0.4%                          | 4.7%                       | 0.9%                | 5.7%                  |
| Jul 2021    | 1.6%                | 5.4%                   | 3.8%                                     | 3.8%                           | 5.8%               | 5.8%                     | 3.7%                 | 0.4%                          | 4.1%                       | 0.7%                | 4.7%                  |
| Jun 2021    | 1.3%                | 4.8%                   | 3.9%                                     | 2.6%                           | 6.4%               | 5.3%                     | 3.4%                 | 0.4%                          | 3.8%                       | 0.5%                | 4.3%                  |
| May 2021    | 0.8%                | 4.5%                   | 2.9%                                     | 2.0%                           | 4.6%               | 5.0%                     | 2.9%                 | 0.3%                          | 3.2%                       | 0.6%                | 3.7%                  |
| Apr 2021    | 1.2%                | 4.8%                   | 3.1%                                     | 2.5%                           | 4.3%               | 5.3%                     | 3.0%                 | 0.3%                          | 3.4%                       | 0.6%                | 4.0%                  |
| Mar 2021    | 1.0%                | 5.2%                   | 3.5%                                     | 3.2%                           | 5.7%               | 6.1%                     | 3.2%                 | 0.4%                          | 3.6%                       | 0.9%                | 4.5%                  |
| Feb 2021    | 1.5%                | 6.4%                   | 4.0%                                     | 4.2%                           | 5.2%               | 7.2%                     | 3.4%                 | 0.4%                          | 3.8%                       | 1.6%                | 5.4%                  |
| Jan 2021    | 3.9%                | 9.6%                   | 4.0%                                     | 4.6%                           | 7.7%               | 9.6%                     | 3.7%                 | 0.2%                          | 4.0%                       | 3.8%                | 7.8%                  |
| 2020        | 3.0%                | 6.5%                   | 4.0%                                     | 3.6%                           | 6.6%               | 6.9%                     | 3.7%                 | 0.3%                          | 4.1%                       | 1.5%                | 5.6%                  |
| Dec 2020    | 2.8%                | 6.9%                   | 4.1%                                     | 2.8%                           | 6.0%               | 6.9%                     | 3.6%                 | 0.3%                          | 3.9%                       | 1.7%                | 5.6%                  |
| Nov 2020    | 2.7%                | 6.4%                   | 3.7%                                     | 2.7%                           | 5.7%               | 5.6%                     | 3.5%                 | 0.3%                          | 3.7%                       | 1.3%                | 5.1%                  |
| Oct 2020    | 2.4%                | 6.9%                   | 3.5%                                     | 3.0%                           | 5.5%               | 5.9%                     | 3.5%                 | 0.3%                          | 3.8%                       | 1.5%                | 5.3%                  |
| Sep 2020    | 2.1%                | 6.4%                   | 4.0%                                     | 3.2%                           | 6.9%               | 7.3%                     | 3.9%                 | 0.3%                          | 4.2%                       | 1.2%                | 5.4%                  |
| Aug 2020    | 1.9%                | 5.7%                   | 3.2%                                     | 2.9%                           | 5.1%               | 7.5%                     | 3.8%                 | 0.3%                          | 4.1%                       | 0.8%                | 4.9%                  |
| Jul 2020    | 2.2%                | 5.0%                   | 2.8%                                     | 2.6%                           | 5.7%               | 6.6%                     | 3.5%                 | 0.3%                          | 3.8%                       | 0.7%                | 4.5%                  |
| Jun 2020    | 1.3%                | 5.1%                   | 2.2%                                     | 2.7%                           | 6.2%               | 6.8%                     | 3.2%                 | 0.3%                          | 3.5%                       | 0.9%                | 4.4%                  |
| May 2020    | 2.7%                | 7.7%                   | 2.8%                                     | 3.7%                           | 7.2%               | 8.4%                     | 3.5%                 | 0.2%                          | 3.8%                       | 2.5%                | 6.2%                  |
| Apr 2020    | 6.3%                | 9.5%                   | 6.3%                                     | 5.2%                           | 9.5%               | 9.7%                     | 3.7%                 | 0.2%                          | 3.9%                       | 4.4%                | 8.3%                  |
| Mar 2020    | 6.9%                | 8.3%                   | 7.4%                                     | 5.5%                           | 7.4%               | 8.4%                     | 4.1%                 | 0.4%                          | 4.5%                       | 3.2%                | 7.7%                  |
| Feb 2020    | 2.1%                | 4.6%                   | 3.6%                                     | 4.2%                           | 7.4%               | 4.8%                     | 4.0%                 | 0.5%                          | 4.5%                       |                     | 4.5%                  |

| Jan 2020 | 2.1% | 5.5% | 4.0% | 4.2% | 7.2% | 5.1% | 4.5% | 0.5% | 5.0% | 5.0  |
|----------|------|------|------|------|------|------|------|------|------|------|
| 2019     | 1.9% | 5.1% | 4.1% | 4.6% | 6.0% | 4.9% | 4.3% | 0.5% | 4.7% | 4.79 |
| Dec 2019 | 2.6% | 5.7% | 4.8% | 5.6% | 6.7% | 5.3% | 4.8% | 0.6% | 5.4% | 5.4  |
| Nov 2019 | 1.2% | 5.2% | 4.0% | 4.7% | 5.7% | 4.8% | 4.1% | 0.5% | 4.6% | 4.6  |
| Oct 2019 | 2.0% | 4.9% | 3.8% | 5.2% | 5.4% | 4.0% | 4.0% | 0.5% | 4.4% | 4.4  |
| Sep 2019 | 2.2% | 5.4% | 4.5% | 5.4% | 5.3% | 4.0% | 4.3% | 0.5% | 4.8% | 4.8  |
| Aug 2019 | 2.3% | 5.2% | 4.6% | 4.5% | 5.6% | 5.1% | 4.4% | 0.4% | 4.8% | 4.8  |
| Jul 2019 | 1.9% | 5.3% | 4.6% | 3.7% | 5.7% | 5.4% | 4.4% | 0.4% | 4.8% | 4.8  |
| Jun 2019 | 1.4% | 4.9% | 4.5% | 4.2% | 5.8% | 5.3% | 4.2% | 0.4% | 4.6% | 4.6  |
| May 2019 | 1.8% | 4.7% | 3.8% | 4.3% | 6.0% | 4.4% | 4.0% | 0.4% | 4.4% | 4.4  |
| Apr 2019 | 2.2% | 4.9% | 3.6% | 3.5% | 6.1% | 4.8% | 4.0% | 0.4% | 4.4% | 4.4  |
| Mar 2019 | 1.4% | 5.0% | 3.5% | 4.9% | 6.8% | 5.1% | 4.2% | 0.4% | 4.6% | 4.6  |
| Feb 2019 | 2.1% | 4.9% | 4.3% | 4.2% | 6.3% | 4.6% | 4.1% | 0.6% | 4.6% | 4.6  |
| Jan 2019 | 1.9% | 5.4% | 3.9% | 5.7% | 7.0% | 5.9% | 4.7% | 0.5% | 5.2% | 5.2  |