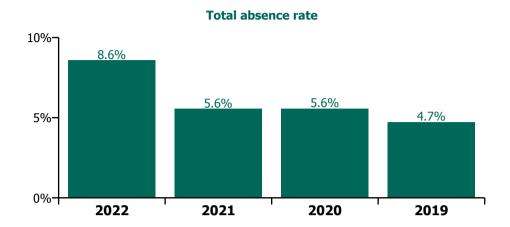

#### **Total absence rate**

# **Mental Health**

| Year/ month | Medical &<br>Dental | Nursing &<br>Midwifery | Health & Social<br>Care<br>Professionals | Management &<br>Administrative | General<br>Support | Patient & Client<br>Care | Certified<br>absence | Self-<br>certified<br>absence | Non<br>Covid-19<br>absence | Covid-19<br>absence | Total<br>absence rate |
|-------------|---------------------|------------------------|------------------------------------------|--------------------------------|--------------------|--------------------------|----------------------|-------------------------------|----------------------------|---------------------|-----------------------|
| 2022        | 3.9%                | 9.9%                   | 6.6%                                     | 6.6%                           | 10.0%              | 9.7%                     | 4.1%                 | 0.4%                          | 4.5%                       | 4.1%                | 8.6%                  |
| Mar 2022    | 4.4%                | 10.5%                  | 7.5%                                     | 7.3%                           | 11.6%              | 10.1%                    | 4.5%                 | 0.5%                          | 5.0%                       | 4.2%                | 9.2%                  |
| Feb 2022    | 3.5%                | 8.0%                   | 5.6%                                     | 5.3%                           | 7.7%               | 7.6%                     | 3.8%                 | 0.4%                          | 4.2%                       | 2.7%                | 6.9%                  |
| Jan 2022    | 3.7%                | 11.1%                  | 6.7%                                     | 7.2%                           | 10.6%              | 11.4%                    | 3.9%                 | 0.3%                          | 4.2%                       | 5.4%                | 9.6%                  |
| 2021        | 2.0%                | 6.5%                   | 4.0%                                     | 3.8%                           | 6.7%               | 6.8%                     | 3.8%                 | 0.4%                          | 4.2%                       | 1.4%                | 5.6%                  |
| Dec 2021    | 2.8%                | 9.1%                   | 5.4%                                     | 5.2%                           | 9.7%               | 8.7%                     | 4.3%                 | 0.4%                          | 4.8%                       | 2.9%                | 7.7%                  |
| Nov 2021    | 2.4%                | 8.5%                   | 5.2%                                     | 5.4%                           | 9.8%               | 9.1%                     | 4.5%                 | 0.6%                          | 5.1%                       | 2.2%                | 7.3%                  |
| Oct 2021    | 3.3%                | 6.8%                   | 4.5%                                     | 4.2%                           | 7.7%               | 6.4%                     | 4.3%                 | 0.5%                          | 4.8%                       | 1.2%                | 6.0%                  |
| Sep 2021    | 3.0%                | 6.4%                   | 3.6%                                     | 4.7%                           | 7.4%               | 6.0%                     | 4.1%                 | 0.4%                          | 4.5%                       | 1.0%                | 5.5%                  |
| Aug 2021    | 1.5%                | 6.6%                   | 4.6%                                     | 4.5%                           | 5.4%               | 7.3%                     | 4.3%                 | 0.4%                          | 4.7%                       | 0.9%                | 5.7%                  |
| Jul 2021    | 1.6%                | 5.4%                   | 3.8%                                     | 3.8%                           | 5.8%               | 5.8%                     | 3.7%                 | 0.4%                          | 4.1%                       | 0.7%                | 4.7%                  |
| Jun 2021    | 1.3%                | 4.8%                   | 3.9%                                     | 2.6%                           | 6.4%               | 5.3%                     | 3.4%                 | 0.4%                          | 3.8%                       | 0.5%                | 4.3%                  |
| May 2021    | 0.8%                | 4.5%                   | 2.9%                                     | 2.0%                           | 4.6%               | 5.0%                     | 2.9%                 | 0.3%                          | 3.2%                       | 0.6%                | 3.7%                  |
| Apr 2021    | 1.2%                | 4.8%                   | 3.1%                                     | 2.5%                           | 4.3%               | 5.3%                     | 3.0%                 | 0.3%                          | 3.4%                       | 0.6%                | 4.0%                  |
| Mar 2021    | 1.0%                | 5.2%                   | 3.4%                                     | 3.2%                           | 5.7%               | 6.1%                     | 3.2%                 | 0.4%                          | 3.6%                       | 0.9%                | 4.5%                  |
| Feb 2021    | 1.5%                | 6.4%                   | 4.0%                                     | 4.2%                           | 5.2%               | 7.2%                     | 3.4%                 | 0.4%                          | 3.8%                       | 1.6%                | 5.4%                  |
| Jan 2021    | 3.9%                | 9.6%                   | 4.0%                                     | 4.6%                           | 7.7%               | 9.6%                     | 3.7%                 | 0.2%                          | 4.0%                       | 3.8%                | 7.8%                  |
| 2020        | 3.0%                | 6.5%                   | 4.0%                                     | 3.6%                           | 6.6%               | 6.9%                     | 3.7%                 | 0.3%                          | 4.1%                       | 1.5%                | 5.6%                  |
| Dec 2020    | 2.6%                | 6.9%                   | 4.1%                                     | 2.8%                           | 6.0%               | 6.9%                     | 3.6%                 | 0.3%                          | 3.9%                       | 1.7%                | 5.6%                  |
| Nov 2020    | 2.7%                | 6.4%                   | 3.7%                                     | 2.7%                           | 5.7%               | 5.6%                     | 3.5%                 | 0.3%                          | 3.7%                       | 1.3%                | 5.1%                  |
| Oct 2020    | 2.4%                | 6.9%                   | 3.5%                                     | 3.0%                           | 5.5%               | 5.9%                     | 3.5%                 | 0.3%                          | 3.8%                       | 1.5%                | 5.3%                  |
| Sep 2020    | 2.1%                | 6.4%                   | 4.0%                                     | 3.2%                           | 6.9%               | 7.3%                     | 3.9%                 | 0.3%                          | 4.2%                       | 1.2%                | 5.4%                  |
| Aug 2020    | 1.9%                | 5.7%                   | 3.2%                                     | 2.9%                           | 5.1%               | 7.5%                     | 3.8%                 | 0.3%                          | 4.1%                       | 0.8%                | 4.9%                  |
| Jul 2020    | 2.2%                | 5.0%                   | 2.8%                                     | 2.6%                           | 5.7%               | 6.6%                     | 3.5%                 | 0.3%                          | 3.8%                       | 0.7%                | 4.5%                  |
| Jun 2020    | 1.3%                | 5.1%                   | 2.2%                                     | 2.7%                           | 6.2%               | 6.8%                     | 3.2%                 | 0.3%                          | 3.5%                       | 0.9%                | 4.4%                  |
| May 2020    | 2.7%                | 7.7%                   | 2.8%                                     | 3.7%                           | 7.2%               | 8.4%                     | 3.5%                 | 0.2%                          | 3.8%                       | 2.5%                | 6.2%                  |
| Apr 2020    | 6.3%                | 9.5%                   | 6.3%                                     | 5.2%                           | 9.5%               | 9.7%                     | 3.7%                 | 0.2%                          | 3.9%                       | 4.4%                | 8.3%                  |
| Mar 2020    | 6.9%                | 8.3%                   | 7.4%                                     | 5.5%                           | 7.4%               | 8.4%                     | 4.1%                 | 0.4%                          | 4.5%                       | 3.2%                | 7.7%                  |
| Feb 2020    | 2.1%                | 4.6%                   | 3.6%                                     | 4.2%                           | 7.4%               | 4.8%                     | 4.0%                 | 0.5%                          | 4.5%                       |                     | 4.5%                  |
| Jan 2020    | 2.1%                | 5.5%                   | 4.0%                                     | 4.2%                           | 7.2%               | 5.1%                     | 4.5%                 | 0.5%                          | 5.0%                       |                     | 5.0%                  |
| 2019        | 1.9%                | 5.1%                   | 4.1%                                     | 4.6%                           | 6.0%               | 4.9%                     | 4.3%                 | 0.5%                          | 4.7%                       |                     | 4.7%                  |
| Dec 2019    | 2.6%                | 5.7%                   | 4.8%                                     | 5.6%                           | 6.7%               | 5.3%                     | 4.8%                 | 0.6%                          | 5.4%                       |                     | 5.4%                  |