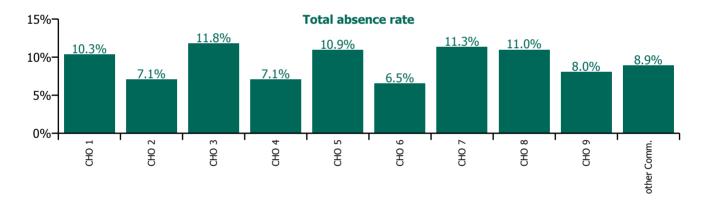

#### **Total absence rate**

| Health Service Absence Rate - Care Group by<br>CHO: Mar 2022 | Certified<br>absence | Self-<br>certified<br>absence | Non<br>Covid-19<br>absence | Covid-19<br>absence | Total<br>absence<br>rate | % Non<br>Covid-19<br>absence | %<br>Covid-19<br>absence |
|--------------------------------------------------------------|----------------------|-------------------------------|----------------------------|---------------------|--------------------------|------------------------------|--------------------------|
| Mental Health                                                | 4.5%                 | 0.5%                          | 5.0%                       | 4.2%                | 9.2%                     | 54.5%                        | 45.5%                    |
| CHO 1                                                        | 5.3%                 | 0.4%                          | 5.8%                       | 4.6%                | 10.3%                    | 56.0%                        | 44.0%                    |
| CHO 2                                                        | 3.6%                 | 0.3%                          | 3.9%                       | 3.2%                | 7.1%                     | 54.6%                        | 45.4%                    |
| CHO 3                                                        | 6.0%                 | 0.6%                          | 6.6%                       | 5.1%                | 11.8%                    | 56.3%                        | 43.7%                    |
| CHO 4                                                        | 4.1%                 | 0.5%                          | 4.6%                       | 2.4%                | 7.1%                     | 65.7%                        | 34.3%                    |
| CHO 5                                                        | 5.1%                 | 0.6%                          | 5.7%                       | 5.2%                | 10.9%                    | 52.2%                        | 47.8%                    |
| CHO 6                                                        | 2.9%                 | 0.4%                          | 3.3%                       | 3.2%                | 6.5%                     | 50.5%                        | 49.5%                    |
| CHO 7                                                        | 5.0%                 | 0.5%                          | 5.4%                       | 5.9%                | 11.3%                    | 47.8%                        | 52.2%                    |
| CHO 8                                                        | 5.6%                 | 0.6%                          | 6.2%                       | 4.7%                | 11.0%                    | 56.8%                        | 43.2%                    |
| CHO 9                                                        | 3.9%                 | 0.4%                          | 4.3%                       | 3.7%                | 8.0%                     | 53.6%                        | 46.4%                    |
| Other Community Services                                     | 3.5%                 | 0.9%                          | 4.4%                       | 4.4%                | 8.9%                     | 50.0%                        | 50.0%                    |