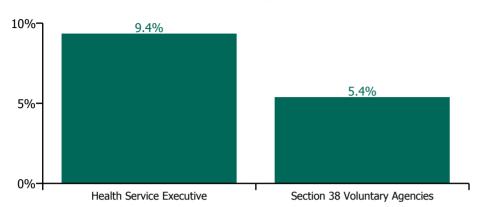

#### Non Covid-19 & Covid-19 Absence

| Health Service Absence Rate by Hospital: Mar<br>2022 | Medical &<br>Dental | Nursing &<br>Midwifery | Health & Social<br>Care<br>Professionals | Management &<br>Administrative | General<br>Support | Patient & Client<br>Care | Certified<br>absence | Self-<br>certified<br>absence | Non<br>Covid-19<br>absence | Covid-19<br>absence | Total<br>absence<br>rate |
|------------------------------------------------------|---------------------|------------------------|------------------------------------------|--------------------------------|--------------------|--------------------------|----------------------|-------------------------------|----------------------------|---------------------|--------------------------|
| Mental Health                                        | 2.4%                | 6.1%                   | 4.1%                                     | 4.1%                           | 6.6%               | 6.3%                     | 4.0%                 | 0.4%                          | 4.4%                       | 1.0%                | 5.4%                     |
| Health Service Executive                             | 3.3%                | 7.1%                   | 5.4%                                     | 5.9%                           | 8.7%               | 7.8%                     | 5.3%                 | 0.4%                          | 5.7%                       | 1.0%                | 6.6%                     |
| CHO 1                                                | 3.3%                | 7.1%                   | 5.4%                                     | 5.9%                           | 8.7%               | 7.8%                     | 5.3%                 | 0.4%                          | 5.7%                       | 1.0%                | 6.6%                     |
| Health Service Executive                             | 1.1%                | 5.0%                   | 3.2%                                     | 3.1%                           | 2.9%               | 3.6%                     | 3.1%                 | 0.2%                          | 3.3%                       | 0.6%                | 3.9%                     |
| CHO 2                                                | 1.1%                | 5.0%                   | 3.2%                                     | 3.1%                           | 2.9%               | 3.6%                     | 3.1%                 | 0.2%                          | 3.3%                       | 0.6%                | 3.9%                     |
| Health Service Executive                             | 4.4%                | 8.2%                   | 3.9%                                     | 5.7%                           | 5.3%               | 8.3%                     | 5.2%                 | 0.4%                          | 5.7%                       | 1.1%                | 6.7%                     |
| CHO 3                                                | 4.4%                | 8.2%                   | 3.9%                                     | 5.7%                           | 5.3%               | 8.3%                     | 5.2%                 | 0.4%                          | 5.7%                       | 1.1%                | 6.7%                     |
| Health Service Executive                             | 1.8%                | 4.6%                   | 2.9%                                     | 2.9%                           | 4.7%               | 4.2%                     | 3.1%                 | 0.4%                          | 3.5%                       | 0.5%                | 4.0%                     |
| CHO 4                                                | 1.8%                | 4.6%                   | 2.9%                                     | 2.9%                           | 4.7%               | 4.2%                     | 3.1%                 | 0.4%                          | 3.5%                       | 0.5%                | 4.0%                     |
| Health Service Executive                             | 2.5%                | 6.4%                   | 4.9%                                     | 4.8%                           | 6.7%               | 6.8%                     | 4.5%                 | 0.5%                          | 5.0%                       | 1.0%                | 6.0%                     |
| CHO 5                                                | 2.5%                | 6.4%                   | 4.9%                                     | 4.8%                           | 6.7%               | 6.8%                     | 4.5%                 | 0.5%                          | 5.0%                       | 1.0%                | 6.0%                     |
| Health Service Executive                             | 2.1%                | 6.2%                   | 5.8%                                     | 4.1%                           | 8.1%               | 5.1%                     | 4.2%                 | 0.5%                          | 4.7%                       | 1.0%                | 5.7%                     |
| Section 38 Voluntary Agencies                        | 1.6%                | 3.8%                   | 4.3%                                     | 4.4%                           | 7.7%               | 2.0%                     | 2.8%                 | 0.4%                          | 3.2%                       | 0.6%                | 3.8%                     |
| CHO 6                                                | 1.8%                | 5.6%                   | 4.8%                                     | 4.3%                           | 8.0%               | 4.9%                     | 3.6%                 | 0.5%                          | 4.1%                       | 0.9%                | 5.0%                     |
| Health Service Executive                             | 2.2%                | 7.2%                   | 4.7%                                     | 7.5%                           | 12.7%              | 12.4%                    | 4.2%                 | 0.4%                          | 4.6%                       | 2.1%                | 6.7%                     |
| CHO 7                                                | 2.2%                | 7.2%                   | 4.7%                                     | 7.5%                           | 12.7%              | 12.4%                    | 4.2%                 | 0.4%                          | 4.6%                       | 2.1%                | 6.7%                     |
| Health Service Executive                             | 2.1%                | 7.2%                   | 4.9%                                     | 5.6%                           | 9.5%               | 9.4%                     | 5.1%                 | 0.5%                          | 5.6%                       | 1.1%                | 6.7%                     |
| CHO 8                                                | 2.1%                | 7.2%                   | 4.9%                                     | 5.6%                           | 9.5%               | 9.4%                     | 5.1%                 | 0.5%                          | 5.6%                       | 1.1%                | 6.7%                     |
| Health Service Executive                             | 3.2%                | 5.3%                   | 4.3%                                     | 6.0%                           | 6.5%               | 5.6%                     | 3.8%                 | 0.4%                          | 4.2%                       | 0.9%                | 5.1%                     |
| Section 38 Voluntary Agencies                        | 1.9%                | 3.6%                   | 2.3%                                     | 4.0%                           | 5.6%               | 3.1%                     | 2.9%                 | 0.4%                          | 3.2%                       | 0.7%                | 3.9%                     |
| CHO 9                                                | 3.1%                | 4.9%                   | 4.2%                                     | 5.6%                           | 6.2%               | 5.4%                     | 3.7%                 | 0.4%                          | 4.0%                       | 0.9%                | 4.9%                     |
| Other Community Services                             | 2.0%                | 7.6%                   | 1.8%                                     | 0.6%                           | 6.0%               | 9.6%                     | 2.1%                 | 0.6%                          | 2.7%                       | 2.5%                | 5.1%                     |