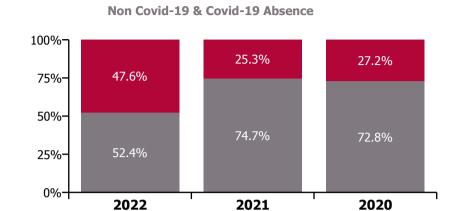

#### Non Covid-19 & Covid-19 Absence

| Health Service Absence Rate by Hospital: Mar<br>2022 | Medical &<br>Dental | Nursing &<br>Midwifery | Health & Social<br>Care<br>Professionals | Management &<br>Administrative | General<br>Support | Patient & Client<br>Care | Certified<br>absence | Self-<br>certified<br>absence | Non<br>Covid-19<br>absence | Covid-19<br>absence | Total<br>absence<br>rate |
|------------------------------------------------------|---------------------|------------------------|------------------------------------------|--------------------------------|--------------------|--------------------------|----------------------|-------------------------------|----------------------------|---------------------|--------------------------|
| Mental Health                                        | 2.4%                | 6.1%                   | 4.1%                                     | 4.1%                           | 6.6%               | 6.3%                     | 4.0%                 | 0.4%                          | 4.4%                       | 1.0%                | 5.4%                     |
| Health Service Executive                             | 3.3%                | 7.1%                   | 5.4%                                     | 5.9%                           | 8.7%               | 7.8%                     | 5.3%                 | 0.4%                          | 5.7%                       | 1.0%                | 6.6%                     |
| CHO 1                                                | 3.3%                | 7.1%                   | 5.4%                                     | 5.9%                           | 8.7%               | 7.8%                     | 5.3%                 | 0.4%                          | 5.7%                       | 1.0%                | 6.6%                     |
| Health Service Executive                             | 1.1%                | 5.0%                   | 3.2%                                     | 3.1%                           | 2.9%               | 3.6%                     | 3.1%                 | 0.2%                          | 3.3%                       | 0.6%                | 3.9%                     |
| CHO 2                                                | 1.1%                | 5.0%                   | 3.2%                                     | 3.1%                           | 2.9%               | 3.6%                     | 3.1%                 | 0.2%                          | 3.3%                       | 0.6%                | 3.9%                     |
| Health Service Executive                             | 4.4%                | 8.2%                   | 3.9%                                     | 5.7%                           | 5.3%               | 8.3%                     | 5.2%                 | 0.4%                          | 5.7%                       | 1.1%                | 6.7%                     |
| CHO 3                                                | 4.4%                | 8.2%                   | 3.9%                                     | 5.7%                           | 5.3%               | 8.3%                     | 5.2%                 | 0.4%                          | 5.7%                       | 1.1%                | 6.7%                     |
| Health Service Executive                             | 1.8%                | 4.6%                   | 2.9%                                     | 2.9%                           | 4.7%               | 4.2%                     | 3.1%                 | 0.4%                          | 3.5%                       | 0.5%                | 4.0%                     |
| CHO 4                                                | 1.8%                | 4.6%                   | 2.9%                                     | 2.9%                           | 4.7%               | 4.2%                     | 3.1%                 | 0.4%                          | 3.5%                       | 0.5%                | 4.0%                     |
| Health Service Executive                             | 2.5%                | 6.4%                   | 4.9%                                     | 4.8%                           | 6.7%               | 6.8%                     | 4.5%                 | 0.5%                          | 5.0%                       | 1.0%                | 6.0%                     |
| CHO 5                                                | 2.5%                | 6.4%                   | 4.9%                                     | 4.8%                           | 6.7%               | 6.8%                     | 4.5%                 | 0.5%                          | 5.0%                       | 1.0%                | 6.0%                     |
| Health Service Executive                             | 2.1%                | 6.2%                   | 5.8%                                     | 4.1%                           | 8.1%               | 5.1%                     | 4.2%                 | 0.5%                          | 4.7%                       | 1.0%                | 5.7%                     |
| Section 38 Voluntary Agencies                        | 1.6%                | 3.8%                   | 4.3%                                     | 4.4%                           | 7.7%               | 2.0%                     | 2.8%                 | 0.4%                          | 3.2%                       | 0.6%                | 3.8%                     |
| CHO 6                                                | 1.8%                | 5.6%                   | 4.8%                                     | 4.3%                           | 8.0%               | 4.9%                     | 3.6%                 | 0.5%                          | 4.1%                       | 0.9%                | 5.0%                     |
| Health Service Executive                             | 2.2%                | 7.2%                   | 4.7%                                     | 7.5%                           | 12.7%              | 12.4%                    | 4.2%                 | 0.4%                          | 4.6%                       | 2.1%                | 6.7%                     |
| CHO 7                                                | 2.2%                | 7.2%                   | 4.7%                                     | 7.5%                           | 12.7%              | 12.4%                    | 4.2%                 | 0.4%                          | 4.6%                       | 2.1%                | 6.7%                     |
| Health Service Executive                             | 2.1%                | 7.2%                   | 4.9%                                     | 5.6%                           | 9.5%               | 9.4%                     | 5.1%                 | 0.5%                          | 5.6%                       | 1.1%                | 6.7%                     |
| CHO 8                                                | 2.1%                | 7.2%                   | 4.9%                                     | 5.6%                           | 9.5%               | 9.4%                     | 5.1%                 | 0.5%                          | 5.6%                       | 1.1%                | 6.7%                     |
| Health Service Executive                             | 3.2%                | 5.3%                   | 4.3%                                     | 6.0%                           | 6.5%               | 5.6%                     | 3.8%                 | 0.4%                          | 4.2%                       | 0.9%                | 5.1%                     |
| Section 38 Voluntary Agencies                        | 1.9%                | 3.6%                   | 2.3%                                     | 4.0%                           | 5.6%               | 3.1%                     | 2.9%                 | 0.4%                          | 3.2%                       | 0.7%                | 3.9%                     |
| CHO 9                                                | 3.1%                | 4.9%                   | 4.2%                                     | 5.6%                           | 6.2%               | 5.4%                     | 3.7%                 | 0.4%                          | 4.0%                       | 0.9%                | 4.9%                     |
| Other Community Services                             | 2.0%                | 7.6%                   | 1.8%                                     | 0.6%                           | 6.0%               | 9.6%                     | 2.1%                 | 0.6%                          | 2.7%                       | 2.5%                | 5.1%                     |

# Non Covid-19 / Covid-19 absence rates