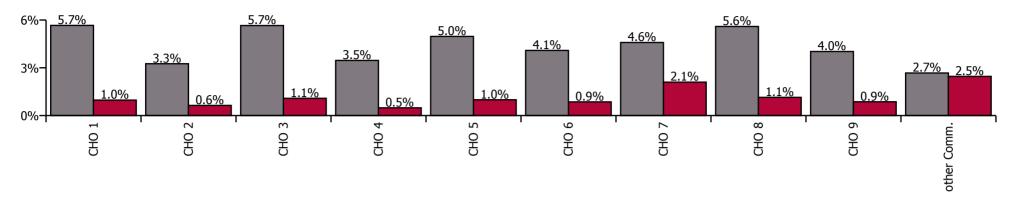

| 3.9%                     |
| CHO 9                                                | 3.1%                | 4.9%                   | 4.2%                                     | 5.6%                           | 6.2%               | 5.4%                     | 3.7%                 | 0.4%                          | 4.0%                       | 0.9%                | 4.9%                     |
| Other Community Services                             | 2.0%                | 7.6%                   | 1.8%                                     | 0.6%                           | 6.0%               | 9.6%                     | 2.1%                 | 0.6%                          | 2.7%                       | 2.5%                | 5.1%                     |

# Non Covid-19 / Covid-19 absence rates



# **Total absence rate**



| Health Service Covid-19 Absence Rate - by<br>Staff Category & Hospital: Mar 2022 | Medical &<br>Dental | Nursing &<br>Midwifery | Health & Social<br>Care<br>Professionals | Management &<br>Administrative | General<br>Support | Patient & Client<br>Care | Covid-19<br>absence | Non Covid-19<br>absence | Total<br>absence rate |
|----------------------------------------------------------------------------------|---------------------|------------------------|------------------------------------------|--------------------------------|--------------------|--------------------------|---------------------|-------------------------|-----------------------|
| Mental Health                                                                    | 1.9%                | 4.9%