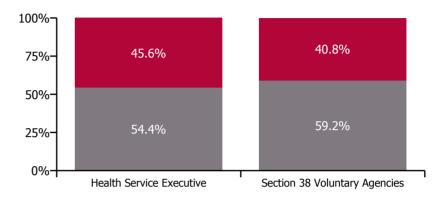

#### Non Covid-19 & Covid-19 Absence

| Health Service Absence Rate by Hospital: Mar<br>2022 | Medical &<br>Dental | Nursing &<br>Midwifery | Health & Social<br>Care<br>Professionals | Management &<br>Administrative | General<br>Support | Patient & Client<br>Care | Certified<br>absence | Self-<br>certified<br>absence | Non<br>Covid-19<br>absence | Covid-19<br>absence | Total<br>absence<br>rate |
|------------------------------------------------------|---------------------|------------------------|------------------------------------------|--------------------------------|--------------------|--------------------------|----------------------|-------------------------------|----------------------------|---------------------|--------------------------|
| Mental Health                                        | 2.4%                | 6.1%                   | 4.1%                                     | 4.1%                           | 6.6%               | 6.3%                     | 4.0%                 | 0.4%                          | 4.4%                       | 1.0%                | 5.4%                     |
| Health Service Executive                             | 3.3%                | 7.1%                   | 5.4%                                     | 5.9%                           | 8.7%               | 7.8%                     | 5.3%                 | 0.4%                          | 5.7%                       | 1.0%                | 6.6%                     |
| CHO 1                                                | 3.3%                | 7.1%                   | 5.4%                                     | 5.9%                           | 8.7%               | 7.8%                     | 5.3%                 | 0.4%                          | 5.7%                       | 1.0%                | 6.6%                     |
| Health Service Executive                             | 1.1%                | 5.0%                   | 3.2%                                     | 3.1%                           | 2.9%               | 3.6%                     | 3.1%                 | 0.2%                          | 3.3%                       | 0.6%                | 3.9%                     |
| CHO 2                                                | 1.1%                | 5.0%                   | 3.2%                                     | 3.1%                           | 2.9%               | 3.6%                     | 3.1%                 | 0.2%                          | 3.3%                       | 0.6%                | 3.9%                     |
| Health Service Executive                             | 4.4%                | 8.2%                   | 3.9%                                     | 5.7%                           | 5.3%               | 8.3%                     | 5.2%                 | 0.4%                          | 5.7%                       | 1.1%                | 6.7%                     |
| CHO 3                                                | 4.4%                | 8.2%                   | 3.9%                                     | 5.7%                           | 5.3%               | 8.3%                     | 5.2%                 | 0.4%                          | 5.7%                       | 1.1%                | 6.7%                     |
| Health Service Executive                             | 1.8%                | 4.6%                   | 2.9%                                     | 2.9%                           | 4.7%               | 4.2%                     | 3.1%                 | 0.4%                          | 3.5%                       | 0.5%                | 4.0%                     |
| CHO 4                                                | 1.8%                | 4.6%                   | 2.9%                                     | 2.9%                           | 4.7%               | 4.2%                     | 3.1%                 | 0.4%                          | 3.5%                       | 0.5%                | 4.0%                     |
| Health Service Executive                             | 2.5%                | 6.4%                   | 4.9%                                     | 4.8%                           | 6.7%               | 6.8%                     | 4.5%                 | 0.5%                          | 5.0%                       | 1.0%                | 6.0%                     |
| CHO 5                                                | 2.5%                | 6.4%                   | 4.9%                                     | 4.8%                           | 6.7%               | 6.8%                     | 4.5%                 | 0.5%                          | 5.0%                       | 1.0%                | 6.0%                     |
| Health Service Executive                             | 2.1%                | 6.2%                   | 5.8%                                     | 4.1%                           | 8.1%               | 5.1%                     | 4.2%                 | 0.5%                          | 4.7%                       | 1.0%                | 5.7%                     |
| Section 38 Voluntary Agencies                        | 1.6%                | 3.8%                   | 4.3%                                     | 4.4%                           | 7.7%               | 2.0%                     | 2.8%                 | 0.4%                          | 3.2%                       | 0.6%                | 3.8%                     |
| CHO 6                                                | 1.8%                | 5.6%                   | 4.8%                                     | 4.3%                           | 8.0%               | 4.9%                     | 3.6%                 | 0.5%                          | 4.1%                       | 0.9%                | 5.0%                     |
| Health Service Executive                             | 2.2%                | 7.2%                   | 4.7%                                     | 7.5%                           | 12.7%              | 12.4%                    | 4.2%                 | 0.4%                          | 4.6%                       | 2.1%                | 6.7%                     |
| CHO 7                                                | 2.2%                | 7.2%                   | 4.7%                                     | 7.5%                           | 12.7%              | 12.4%                    | 4.2%                 | 0.4%                          | 4.6%                       | 2.1%                | 6.7%                     |
| Health Service Executive                             | 2.1%                | 7.2%                   | 4.9%                                     | 5.6%                           | 9.5%               | 9.4%                     | 5.1%                 | 0.5%                          | 5.6%                       | 1.1%                | 6.7%                     |
| CHO 8                                                | 2.1%                | 7.2%                   | 4.9%                                     | 5.6%                           | 9.5%               | 9.4%                     | 5.1%                 | 0.5%                          | 5.6%                       | 1.1%                | 6.7%                     |
| Health Service Executive                             | 3.2%                | 5.3%                   | 4.3%                                     | 6.0%                           | 6.5%               | 5.6%                     | 3.8%                 | 0.4%                          | 4.2%                       | 0.9%                | 5.1%                     |
| Section 38 Voluntary Agencies                        | 1.9%                | 3.6%                   | 2.3%                                     | 4.0%                           | 5.6%               | 3.1%                     | 2.9%                 | 0.4%                          | 3.2%                       | 0.7%                | 3.9%                     |
| CHO 9                                                | 3.1%                | 4.9%                   | 4.2%                                     | 5.6%                           | 6.2%               | 5.4%                     | 3.7%                 | 0.4%                          | 4.0%                       | 0.9%                | 4.9%                     |
| Other Community Services                             | 2.0%                | 7.6%                   | 1.8%                                     | 0.6%                           | 6.0%               | 9.6%                     | 2.1%                 | 0.6%                          | 2.7%                       | 2.5%                | 5.1%                     |