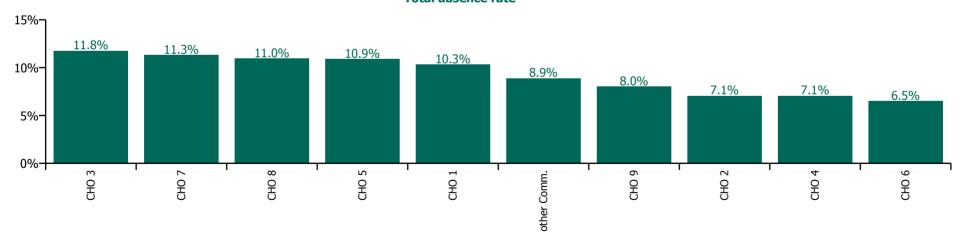

#### **Total absence rate**

| Health Service Absence Rate - Care Group by<br>CHO: Mar 2022 | Certified<br>absence | Self-<br>certified<br>absence | Non<br>Covid-19<br>absence | Covid-19<br>absence | Total<br>absence<br>rate | % Non<br>Covid-19<br>absence | %<br>Covid-19<br>absence |
|--------------------------------------------------------------|----------------------|-------------------------------|----------------------------|---------------------|--------------------------|------------------------------|--------------------------|
| Mental Health                                                | 4.5%                 | 0.5%                          | 5.0%                       | 4.2%                | 9.2%                     | 54.5%                        | 45.5%                    |
| CHO 1                                                        | 5.3%                 | 0.4%                          | 5.8%                       | 4.6%                | 10.3%                    | 56.0%                        | 44.0%                    |
| CHO 2                                                        | 3.6%                 | 0.3%                          | 3.9%                       | 3.2%                | 7.1%                     | 54.6%                        | 45.4%                    |
| CHO 3                                                        | 6.0%                 | 0.6%                          | 6.6%                       | 5.1%                | 11.8%                    | 56.3%                        | 43.7%                    |
| CHO 4                                                        | 4.1%                 | 0.5%                          | 4.6%                       | 2.4%                | 7.1%                     | 65.7%                        | 34.3%                    |
| CHO 5                                                        | 5.1%                 | 0.6%                          | 5.7%                       | 5.2%                | 10.9%                    | 52.2%                        | 47.8%                    |
| CHO 6                                                        | 2.9%                 | 0.4%                          | 3.3%                       | 3.2%                | 6.5%                     | 50.5%                        | 49.5%                    |
| CHO 7                                                        | 5.0%                 | 0.5%                          | 5.4%                       | 5.9%                | 11.3%                    | 47.8%                        | 52.2%                    |
| CHO 8                                                        | 5.6%                 | 0.6%                          | 6.2%                       | 4.7%                | 11.0%                    | 56.8%                        | 43.2%                    |
| CHO 9                                                        | 3.9%                 | 0.4%                          | 4.3%                       | 3.7%                | 8.0%                     | 53.6%                        | 46.4%                    |
| Other Community Services                                     | 3.5%                 | 0.9%                          | 4.4%                       | 4.4%                | 8.9%                     | 50.0%                        | 50.0%                    |