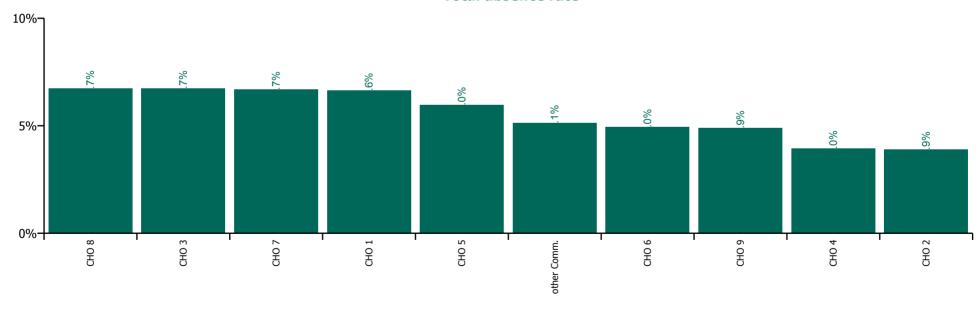

#### **Total absence rate**

| Health Service Absence Rate - Care Group by<br>CHO: Mar 2022 | Certified<br>absence | Self-<br>certified<br>absence | Non<br>Covid-19<br>absence | Covid-19<br>absence | Total<br>absence<br>rate | % Non<br>Covid-19<br>absence | %<br>Covid-19<br>absence |
|--------------------------------------------------------------|----------------------|-------------------------------|----------------------------|---------------------|--------------------------|------------------------------|--------------------------|
| Mental Health                                                | 4.5%                 | 0.5%                          | 5.0%                       | 4.2%                | 9.2%                     | 54.5%                        | 45.5%                    |
| CHO 1                                                        | 5.3%                 | 0.4%                          | 5.8%                       | 4.6%                | 10.3%                    | 56.0%                        | 44.0%                    |
| CHO 2                                                        | 3.6%                 | 0.3%                          | 3.9%                       | 3.2%                | 7.1%                     | 54.6%                        | 45.4%                    |
| CHO 3                                                        | 6.0%                 | 0.6%                          | 6.6%                       | 5.1%                | 11.8%                    | 56.3%                        | 43.7%                    |
| CHO 4                                                        | 4.1%                 | 0.5%                          | 4.6%                       | 2.4%                | 7.1%                     | 65.7%                        | 34.3%                    |
| CHO 5                                                        | 5.1%                 | 0.6%                          | 5.7%                       | 5.2%                | 10.9%                    | 52.2%                        | 47.8%                    |
| CHO 6                                                        | 2.9%                 | 0.4%                          | 3.3%                       | 3.2%                | 6.5%                     | 50.5%                        | 49.5%                    |
| CHO 7                                                        | 5.0%                 | 0.5%                          | 5.4%                       | 5.9%                | 11.3%                    | 47.8%                        | 52.2%                    |
| CHO 8                                                        | 5.6%                 | 0.6%                          | 6.2%                       | 4.7%                | 11.0%                    | 56.8%                        | 43.2%                    |
| CHO 9                                                        | 3.9%                 | 0.4%                          | 4.3%                       | 3.7%                | 8.0%                     | 53.6%                        | 46.4%                    |
| Other Community Services                                     | 3.5%                 | 0.9%                          | 4.4%                       | 4.4%                | 8.9%                     | 50.0%                        | 50.0%                    |