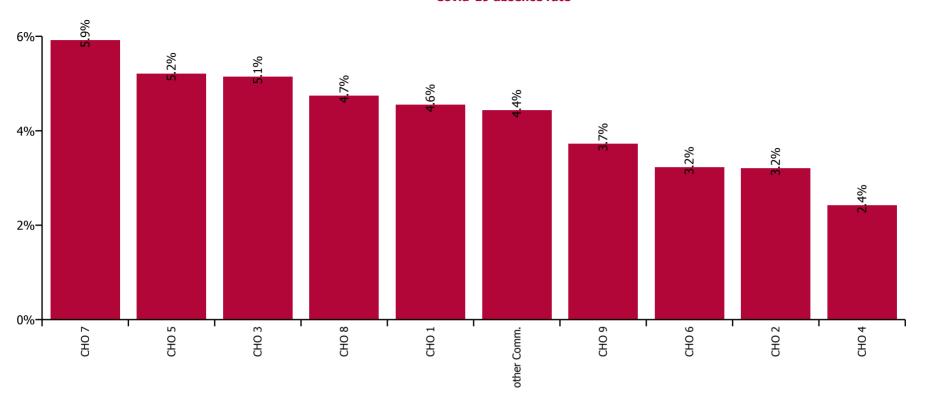

# Covid-19 absence rate

| Health Service Absence Rate - by Staff Category:<br>Mar 2022 | Certified<br>absence | Self-<br>certified<br>absence | Non<br>Covid-19<br>absence | Covid-19<br>absence | Total<br>absence<br>rate | % Non<br>Covid-19<br>absence | %<br>Covid-19<br>absence |
|--------------------------------------------------------------|----------------------|-------------------------------|----------------------------|---------------------|--------------------------|------------------------------|--------------------------|
| HSE Mental Health CHO 1                                      | 5.3%                 | 0.4%                          | 5.8%                       | 4.6%                | 10.3%                    | 56.0%                        | 44.0%                    |
| Medical & Dental                                             | 1.1%                 | 0.2%                          | 1.2%                       | 2.6%                | 3.9%                     | 32.2%                        | 67.8%                    |
| Nursing & Midwifery                                          | 5.6%                 | 0.6%                          | 6.1%                       | 5.1%                | 11.3%                    | 54.4%                        | 45.6%                    |
| Health & Social Care Professionals                           | 5.8%                 | 0.1%                          | 5.9%                       | 3.6%                | 9.5%                     | 61.9%                        | 38.1%                    |
| Management & Administrative                                  | 4.5%                 | 0.2%                          | 4.7%                       | 4.7%                | 9.4%                     | 50.0%                        | 50.0%                    |
| General Support                                              | 9.9%                 | 0.3%                          | 10.3%                      | 5.8%                | 16.1%                    | 63.8%                        | 36.2%                    |
| Patient & Client Care                                        | 4.7%                 | 1.0%                          | 5.7%                       | 3.0%                | 8.8%                     | 65.6%                        | 34.4%                    |

| Health Service Absence Rate - Care Group by<br>CHO: Mar 2022 | Certified<br>absence | Self-<br>certified<br>absence | Non<br>Covid-19<br>absence | Covid-19<br>absence | Total<br>absence<br>rate | % Non<br>Covid-19<br>absence | %<br>Covid-19<br>absence |
|--------------------------------------------------------------|----------------------|-------------------------------|----------------------------|---------------------|--------------------------|------------------------------|--------------------------|
| Mental Health                                                | 4.5%                 | 0.5%                          | 5.0%                       | 4.2%                | 9.2%                     | 54.5%                        | 45.5%                    |
| CHO 1                                                        | 5.3%                 | 0.4%                          | 5.8%                       | 4.6%                | 10.3%                    | 56.0%                        | 44.0%                    |
| CHO 2                                                        | 3.6%                 | 0.3%                          | 3.9%                       | 3.2%                | 7.1%                     | 54.6%                        | 45.4%                    |
| CHO 3                                                        | 6.0%                 | 0.6%                          | 6.6%                       | 5.1%                | 11.8%                    | 56.3%                        | 43.7%                    |
| CHO 4                                                        | 4.1%                 | 0.5%                          | 4.6%                       | 2.4%                | 7.1%                     | 65.7%                        | 34.3%                    |
| CHO 5                                                        | 5.1%                 | 0.6%                          | 5.7%                       | 5.2%                | 10.9%                    | 52.2%                        | 47.8%                    |
| CHO 6                                                        | 2.9%                 | 0.4%                          | 3.3%                       | 3.2%                | 6.5%                     | 50.5%                        | 49.5%                    |
| CHO 7                                                        | 5.0%                 | 0.5%                          | 5.4%                       | 5.9%                | 11.3%                    | 47.8%                        | 52.2%                    |
| CHO 8                                                        | 5.6%                 | 0.6%                          | 6.2%                       | 4.7%                | 11.0%                    | 56.8%                        | 43.2%                    |
| CHO 9                                                        | 3.9%                 | 0.4%                          | 4.3%                       | 3.7%                | 8.0%                     | 53.6%                        | 46.4%                    |
| Other Community Services                                     | 3.5%                 | 0.9%                          | 4.4%                       | 4.4%                | 8.9%                     | 50.0%                        | 50.0%                    |