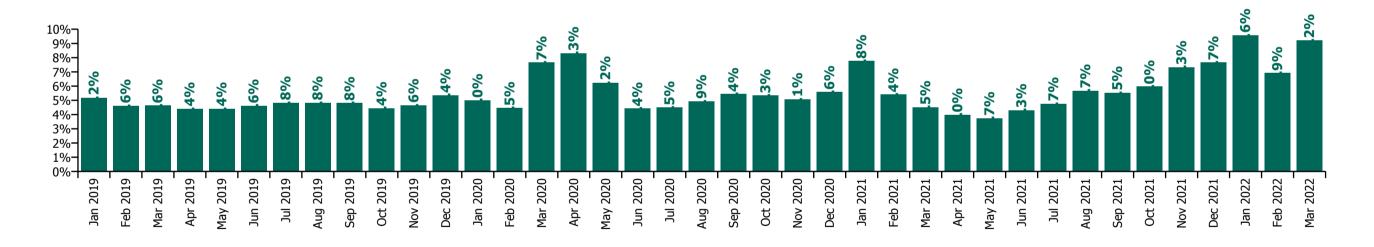

# **Mental Health**

| Year/ month | Medical &<br>Dental | Nursing &<br>Midwifery | Health & Social<br>Care<br>Professionals | Management &<br>Administrative | General<br>Support | Patient & Client<br>Care | Certified<br>absence | Self-<br>certified<br>absence | Non<br>Covid-19<br>absence | Covid-19<br>absence | Total<br>absence rate |
|-------------|---------------------|------------------------|------------------------------------------|--------------------------------|--------------------|--------------------------|----------------------|-------------------------------|----------------------------|---------------------|-----------------------|
| 2022        | 3.9%                | 9.9%                   | 6.6%                                     | 6.6%                           | 10.0%              | 9.7%                     | 4.1%                 | 0.4%                          | 4.5%                       | 4.1%                | 8.6%                  |
| Mar 2022    | 4.4%                | 10.5%                  | 7.5%                                     | 7.3%                           | 11.6%              | 10.1%                    | 4.5%                 | 0.5%                          | 5.0%                       | 4.2%                | 9.2%                  |
| Feb 2022    | 3.5%                | 8.0%                   | 5.6%                                     | 5.3%                           | 7.7%               | 7.6%                     | 3.8%                 | 0.4%                          | 4.2%                       | 2.7%                | 6.9%                  |
| Jan 2022    | 3.7%                | 11.1%                  | 6.7%                                     | 7.2%                           | 10.6%              | 11.4%                    | 3.9%                 | 0.3%                          | 4.2%                       | 5.4%                | 9.6%                  |
| 2021        | 2.0%                | 6.5%                   | 4.0%                                     | 3.8%                           | 6.7%               | 6.8%                     | 3.8%                 | 0.4%                          | 4.2%                       | 1.4%                | 5.6%                  |
| Dec 2021    | 2.8%                | 9.1%                   | 5.4%                                     | 5.2%                           | 9.7%               | 8.7%                     | 4.3%                 | 0.4%                          | 4.8%                       | 2.9%                | 7.7%                  |
| Nov 2021    | 2.4%                | 8.5%                   | 5.2%                                     | 5.4%                           | 9.8%               | 9.1%                     | 4.5%                 | 0.6%                          | 5.1%                       | 2.2%                | 7.3%                  |
| Oct 2021    | 3.3%                | 6.8%                   | 4.5%                                     | 4.2%                           | 7.7%               | 6.4%                     | 4.3%                 | 0.5%                          | 4.8%                       | 1.2%                | 6.0%                  |
| Sep 2021    | 3.0%                | 6.4%                   | 3.6%                                     | 4.7%                           | 7.4%               | 6.0%                     | 4.1%                 | 0.4%                          | 4.5%                       | 1.0%                | 5.5%                  |
| Aug 2021    | 1.5%                | 6.6%                   | 4.6%                                     | 4.5%                           | 5.4%               | 7.3%                     | 4.3%                 | 0.4%                          | 4.7%                       | 0.9%                | 5.7%                  |
| Jul 2021    | 1.6%                | 5.4%                   | 3.8%                                     | 3.8%                           | 5.8%               | 5.8%                     | 3.7%                 | 0.4%                          | 4.1%                       | 0.7%                | 4.7%                  |
| Jun 2021    | 1.3%                | 4.8%                   | 3.9%                                     | 2.6%                           | 6.4%               | 5.3%                     | 3.4%                 | 0.4%                          | 3.8%                       | 0.5%                | 4.3%                  |
| May 2021    | 0.8%                | 4.5%                   | 2.9%                                     | 2.0%                           | 4.6%               | 5.0%                     | 2.9%                 | 0.3%                          | 3.2%                       | 0.6%                | 3.7%                  |
| Apr 2021    | 1.2%                | 4.8%                   | 3.1%                                     | 2.5%                           | 4.3%               | 5.3%                     | 3.0%                 | 0.3%                          | 3.4%                       | 0.6%                | 4.0%                  |
| Mar 2021    | 1.0%                | 5.2%                   | 3.4%                                     | 3.2%                           | 5.7%               | 6.1%                     | 3.2%                 | 0.4%                          | 3.6%                       | 0.9%                | 4.5%                  |
| Feb 2021    | 1.5%                | 6.4%                   | 4.0%                                     | 4.2%                           | 5.2%               | 7.2%                     | 3.4%                 | 0.4%                          | 3.8%                       | 1.6%                | 5.4%                  |
| Jan 2021    | 3.9%                | 9.6%                   | 4.0%                                     | 4.6%                           | 7.7%               | 9.6%                     | 3.7%                 | 0.2%                          | 4.0%                       | 3.8%                | 7.8%                  |
| 2020        | 3.0%                | 6.5%                   | 4.0%                                     | 3.6%                           | 6.6%               | 6.9%                     | 3.7%                 | 0.3%                          | 4.1%                       | 1.5%                | 5.6%                  |
| Dec 2020    | 2.6%                | 6.9%                   | 4.1%                                     | 2.8%                           | 6.0%               | 6.9%                     | 3.6%                 | 0.3%                          | 3.9%                       | 1.7%                | 5.6%                  |
| Nov 2020    | 2.7%                | 6.4%                   | 3.7%                                     | 2.7%                           | 5.7%               | 5.6%                     | 3.5%                 | 0.3%                          | 3.7%                       | 1.3%                | 5.1%                  |
| Oct 2020    | 2.4%                | 6.9%                   | 3.5%                                     | 3.0%                           | 5.5%               | 5.9%                     | 3.5%                 | 0.3%                          | 3.8%                       | 1.5%                | 5.3%                  |
| Sep 2020    | 2.1%                | 6.4%                   | 4.0%                                     | 3.2%                           | 6.9%               | 7.3%                     | 3.9%                 | 0.3%                          | 4.2%                       | 1.2%                | 5.4%                  |
| Aug 2020    | 1.9%                | 5.7%                   | 3.2%                                     | 2.9%                           | 5.1%               | 7.5%                     | 3.8%                 | 0.3%                          | 4.1%                       | 0.8%                | 4.9%                  |
| Jul 2020    | 2.2%                | 5.0%                   | 2.8%                                     | 2.6%                           | 5.7%               | 6.6%                     | 3.5%                 | 0.3%                          | 3.8%                       | 0.7%                | 4.5%                  |
| Jun 2020    | 1.3%                | 5.1%                   | 2.2%                                     | 2.7%                           | 6.2%               | 6.8%                     | 3.2%                 | 0.3%                          | 3.5%                       | 0.9%                | 4.4%                  |
| May 2020    | 2.7%                | 7.7%                   | 2.8%                                     | 3.7%                           | 7.2%               | 8.4%                     | 3.5%                 | 0.2%                          | 3.8%                       | 2.5%                | 6.2%                  |
| Apr 2020    | 6.3%                | 9.5%                   | 6.3%                                     | 5.2%                           | 9.5%               | 9.7%                     | 3.7%                 | 0.2%                          | 3.9%                       | 4.4%                | 8.3%                  |
| Mar 2020    | 6.9%                | 8.3%                   | 7.4%                                     | 5.5%                           | 7.4%               | 8.4%                     | 4.1%                 | 0.4%                          | 4.5%                       | 3.2%                | 7.7%                  |
| Feb 2020    | 2.1%                | 4.6%                   | 3.6%                                     | 4.2%                           | 7.4%               | 4.8%                     | 4.0%                 | 0.5%                          | 4.5%                       |                     | 4.5%                  |
| Jan 2020    | 2.1%                | 5.5%                   | 4.0%                                     | 4.2%                           | 7.2%               | 5.1%                     | 4.5%                 | 0.5%                          | 5.0%                       |                     | 5.0%                  |
| 2019        | 1.9%                | 5.1%                   | 4.1%                                     | 4.6%                           | 6.0%               | 4.9%                     | 4.3%                 | 0.5%                          | 4.7%                       |                     | 4.7%                  |
| Dec 2019    | 2.6%                | 5.7%                   | 4.8%                                     | 5.6%                           | 6.7%               | 5.3%                     | 4.8%                 | 0.6%                          | 5.4%                       |                     | 5.4%                  |

| Nov 2019 | 1.2% | 5.2% | 4.0% | 4.7% | 5.7% | 4.8% | 4.1% | 0.5% | 4.6% | 4.6% |
|----------|------|------|------|------|------|------|------|------|------|------|
| Oct 2019 | 2.0% | 4.9% | 3.8% | 5.2% | 5.4% | 4.0% | 4.0% | 0.5% | 4.4% | 4.4% |
| Sep 2019 | 2.2% | 5.4% | 4.5% | 5.4% | 5.3% | 4.0% | 4.3% | 0.5% | 4.8% | 4.8% |
| Aug 2019 | 2.3% | 5.2% | 4.6% | 4.5% | 5.6% | 5.1% | 4.4% | 0.4% | 4.8% | 4.8% |
| Jul 2019 | 1.9% | 5.3% | 4.6% | 3.7% | 5.7% | 5.4% | 4.4% | 0.4% | 4.8% | 4.8% |
| Jun 2019 | 1.4% | 4.9% | 4.5% | 4.2% | 5.8% | 5.3% | 4.2% | 0.4% | 4.6% | 4.6% |
| May 2019 | 1.8% | 4.7% | 3.8% | 4.3% | 6.0% | 4.4% | 4.0% | 0.4% | 4.4% | 4.4% |
| Apr 2019 | 2.2% | 4.9% | 3.6% | 3.5% | 6.1% | 4.8% | 4.0% | 0.4% | 4.4% | 4.4% |
| Mar 2019 | 1.4% | 5.0% | 3.5% | 4.9% | 6.8% | 5.1% | 4.2% | 0.4% | 4.6% | 4.6% |
| Feb 2019 | 2.1% | 4.9% | 4.3% | 4.2% | 6.3% | 4.6% | 4.1% | 0.6% | 4.6% | 4.6% |
| Jan 2019 | 1.9% | 5.4% | 3.9% | 5.7% | 7.0% | 5.9% | 4.7% | 0.5% | 5.2% | 5.2% |