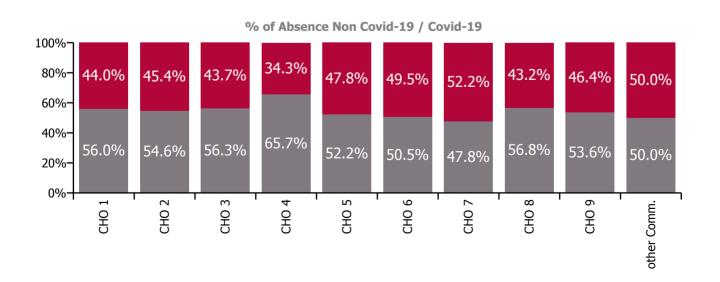

# Non Covid-19 / Covid-19 absence rates

| Health Service Absence Rate - Care Group by<br>CHO: Mar 2022 | Certified<br>absence | Self-<br>certified<br>absence | Non<br>Covid-19<br>absence | Covid-19<br>absence | Total<br>absence<br>rate | % Non<br>Covid-19<br>absence | %<br>Covid-19<br>absence |
|--------------------------------------------------------------|----------------------|-------------------------------|----------------------------|---------------------|--------------------------|------------------------------|--------------------------|
| Mental Health                                                | 4.5%                 | 0.5%                          | 5.0%                       | 4.2%                | 9.2%                     | 54.5%                        | 45.5%                    |
| CHO 1                                                        | 5.3%                 | 0.4%                          | 5.8%                       | 4.6%                | 10.3%                    | 56.0%                        | 44.0%                    |
| CHO 2                                                        | 3.6%                 | 0.3%                          | 3.9%                       | 3.2%                | 7.1%                     | 54.6%                        | 45.4%                    |
| CHO 3                                                        | 6.0%                 | 0.6%                          | 6.6%                       | 5.1%                | 11.8%                    | 56.3%                        | 43.7%                    |
| CHO 4                                                        | 4.1%                 | 0.5%                          | 4.6%                       | 2.4%                | 7.1%                     | 65.7%                        | 34.3%                    |
| CHO 5                                                        | 5.1%                 | 0.6%                          | 5.7%                       | 5.2%                | 10.9%                    | 52.2%                        | 47.8%                    |
| CHO 6                                                        | 2.9%                 | 0.4%                          | 3.3%                       | 3.2%                | 6.5%                     | 50.5%                        | 49.5%                    |
| CHO 7                                                        | 5.0%                 | 0.5%                          | 5.4%                       | 5.9%                | 11.3%                    | 47.8%                        | 52.2%                    |
| CHO 8                                                        | 5.6%                 | 0.6%                          | 6.2%                       | 4.7%                | 11.0%                    | 56.8%                        | 43.2%                    |
| CHO 9                                                        | 3.9%                 | 0.4%                          | 4.3%                       | 3.7%                | 8.0%                     | 53.6%                        | 46.4%                    |
| Other Community Services                                     | 3.5%                 | 0.9%                          | 4.4%                       | 4.4%                | 8.9%                     | 50.0%                        | 50.0%                    |