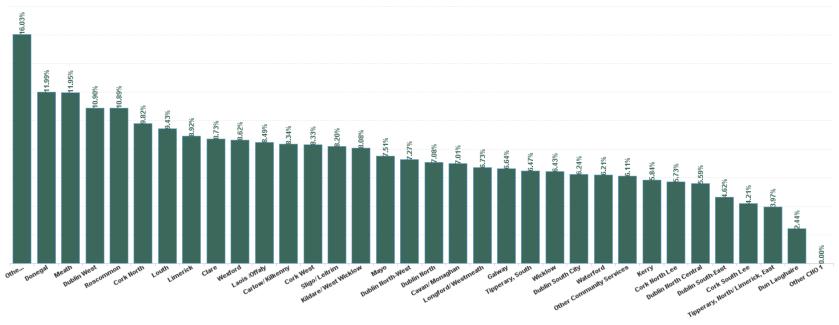

4

| Health Service Absence Rate<br>- by HG, CHO/Care Group &<br>Staff Category: Dec 2024 | Certified<br>absence | Self-<br>certified<br>absence | Non<br>Covid-19<br>absence | Covid-19<br>Absence | Total<br>absence<br>rate | Medical &<br>Dental | Nursing &<br>Midwifery | Health & Social<br>Care<br>Professionals | Management &<br>Administrative | General<br>Support | Patient & Client<br>Care |
|--------------------------------------------------------------------------------------|----------------------|-------------------------------|----------------------------|---------------------|--------------------------|---------------------|------------------------|------------------------------------------|--------------------------------|--------------------|--------------------------|
| Total                                                                                | 6.51%                | 0.71%                         | 7.23%                      | 0.20%               | 7.42%                    | 3.26%               | 7.80%                  | 6.67%                                    | 7.33%                          | 8.02%              | 9.98%                    |
| Cavan/ Monaghan                                                                      | 5.86%                | 1.06%                         | 6.92%                      | 0.09%               | 7.01%                    | 6.59%               | 8.29%                  | 6.13%                                    | 5.24%                          | 5.62%              | 5.93%                    |
| Donegal                                                                              | 11.25%               | 0.62%                         | 11.87%                     | 0.12%               | 11.99%                   | 1.23%               | 14.57%                 | 3.11%                                    | 19.87%                         | 8.05%              | 13.25%                   |
| Other CHO 1                                                                          | 0.00%                | 0.00%                         | 0.00%                      | 0.00%               | 0.00%                    |                     |                        |                                          | 0.00%                          |                    |                          |
| Sligo/ Leitrim                                                                       | 7.66%                | 0.43%                         | 8.09%                      | 0.11%               | 8.20%                    | 1.43%               | 8.46%                  | 8.82%                                    | 13.45%                         | 8.36%              | 6.64%                    |
| CHO 1                                                                                | 8.37%                | 0.70%                         | 9.07%                      | 0.11%               | 9.17%                    | 3.23%               | 10.82%                 | 5.80%                                    | 12.24%                         | 7.93%              | 7.71%                    |
| Galway                                                                               | 5.98%                | 0.66%                         | 6.64%                      | 0.00%               | 6.64%                    | 1.96%               | 5.93%                  | 13.41%                                   | 4.75%                          | 4.73%              | 7.97%                    |
| Мауо                                                                                 | 6.92%                | 0.54%                         | 7.47%                      | 0.05%               | 7.51%                    | 2.03%               | 8.92%                  | 4.05%                                    | 8.07%                          | 2.76%              | 7.69%                    |
| Other CHO 2                                                                          | 15.25%               | 0.78%                         | 16.03%                     | 0.00%               | 16.03%                   |                     |                        | 24.17%                                   | 0.00%                          |                    |                          |
| Roscommon                                                                            | 10.18%               | 0.71%                         | 10.89%                     | 0.00%               | 10.89%                   | 0.00%               | 12.47%                 | 16.69%                                   | 8.81%                          | 1.38%              | 11.80%                   |
| CHO 2                                                                                | 6.86%                | 0.63%                         | 7.49%                      | 0.01%               | 7.50%                    | 1.81%               | 7.74%                  | 12.75%                                   | 6.16%                          | 3.80%              | 8.41%                    |
| Clare                                                                                | 7.35%                | 1.32%                         | 8.67%                      | 0.07%               | 8.73%                    | 10.33%              | 8.05%                  | 2.07%                                    | 13.30%                         | 13.12%             | 9.78%                    |
| Limerick                                                                             | 8.20%                | 0.59%                         | 8.78%                      | 0.13%               | 8.92%                    | 0.90%               | 10.59%                 | 4.95%                                    | 9.59%                          | 5.89%              | 18.60%                   |
| Tipperary, North/ Limerick, East                                                     | 3.97%                | 0.00%                         | 3.97%                      | 0.00%               | 3.97%                    | 0.00%               | 6.20%                  | 5.56%                                    | 0.00%                          |                    |                          |
| CHO 3                                                                                | 7.76%                | 0.80%                         | 8.56%                      | 0.11%               | 8.66%                    | 2.55%               | 9.45%                  | 4.64%                                    | 9.94%                          | 7.96%              | 14.21%                   |
| Cork North                                                                           | 9.10%                | 0.72%                         | 9.82%                      | 0.00%               | 9.82%                    | 6.14%               | 12.33%                 | 16.37%                                   | 0.65%                          | 4.65%              | 7.93%                    |
| Cork North Lee                                                                       | 5.12%                | 0.57%                         | 5.69%                      | 0.04%               | 5.73%                    | 1.02%               | 8.24%                  | 4.12%                                    | 1.17%                          | 0.00%              | 8.34%                    |
| Cork South Lee                                                                       | 3.95%                | 0.26%                         | 4.21%                      | 0.00%               | 4.21%                    | 0.32%               | 5.34%                  | 5.42%                                    | 4.12%                          | 0.00%              | 1.41%                    |
| Cork West                                                                            | 7.80%                | 0.53%                         | 8.33%                      | 0.00%               | 8.33%                    | 0.00%               | 7.50%                  | 5.05%                                    | 0.00%                          |                    | 18.64%                   |
| Kerry                                                                                | 4.95%                | 0.87%                         | 5.81%                      | 0.03%               | 5.84%                    | 2.19%               | 6.95%                  | 3.36%                                    | 7.42%                          | 3.06%              | 6.76%                    |
| CHO 4                                                                                | 5.77%                | 0.61%                         | 6.38%                      | 0.02%               | 6.40%                    | 1.64%               | 8.05%                  | 5.46%                                    | 3.13%                          | 3.53%              | 8.43%                    |
| Carlow/ Kilkenny                                                                     | 6.94%                | 0.59%                         | 7.54%                      | 0.80%               | 8.34%                    | 3.93%               | 7.44%                  | 8.13%                                    | 6.62%                          | 11.72%             | 11.27%                   |
| Tipperary, South                                                                     | 5.66%                | 0.61%                         | 6.28%                      | 0.19%               | 6.47%                    | 8.78%               | 5.40%                  | 5.11%                                    | 6.50%                          | 8.70%              | 2.51%                    |
| Waterford                                                                            | 5.26%                | 0.95%                         | 6.21%                      | 0.00%               | 6.21%                    | 4.26%               | 6.44%                  | 4.68%                                    | 4.85%                          | 7.44%              | 9.01%                    |
| Wexford                                                                              | 7.87%                | 0.46%                         | 8.33%                      | 0.29%               | 8.62%                    | 12.27%              | 9.44%                  | 8.76%                                    | 2.21%                          | 3.49%              | 10.37%                   |
| CHO 5                                                                                | 6.53%                | 0.64%                         | 7.18%                      | 0.38%               | 7.56%                    | 6.77%               | 7.28%                  | 7.19%                                    | 5.09%                          | 9.24%              | 9.56%                    |
| Dublin South-East                                                                    | 4.00%                | 0.53%                         | 4.53%                      | 0.09%               | 4.62%                    | 0.26%               | 3.71%                  | 4.64%                                    | 7.96%                          | 3.30%              | 8.04%                    |
| Dun Laoghaire                                                                        | 1.22%                | 1.22%                         | 2.44%                      | 0.00%               | 2.44%                    |                     |                        | 2.44%                                    |                                |                    |                          |
| Wicklow                                                                              | 5.47%                | 0.44%                         | 5.91%                      | 0.52%               | 6.43%                    | 3.64%               | 8.41%                  | 4.72%                                    | 7.52%                          | 10.23%             | 6.98%                    |
| CHO 6                                                                                | 4.85%                | 0.48%                         | 5.33%                      | 0.35%               | 5.68%                    | 2.97%               | 5.95%                  | 4.57%                                    | 7.61%                          | 8.12%              | 7.71%                    |
| Dublin South City                                                                    | 5.58%                | 0.62%                         | 6.20%                      | 0.04%               | 6.24%                    | 1.30%               | 6.42%                  | 3.66%                                    | 21.08%                         | 0.62%              | 11.28%                   |
| Dublin West                                                                          | 8.99%                | 0.68%                         | 9.68%                      | 1.22%               | 10.90%                   | 6.37%               | 6.55%                  | 10.83%                                   | 7.88%                          | 0.00%              | 17.67%                   |
| Kildare/ West Wicklow                                                                | 7.12%                | 0.37%                         | 7.50%                      | 0.59%               | 8.08%                    | 0.63%               | 9.44%                  | 7.72%                                    | 12.33%                         | 0.00%              | 7.64%                    |
| СНО 7                                                                                | 6.84%                | 0.58%                         | 7.42%                      | 0.47%               | 7.89%                    | 2.57%               | 7.23%                  | 6.49%                                    | 13.97%                         | 0.53%              | 15.06%                   |
| Laois /Offaly                                                                        | 6.80%                | 1.11%                         | 7.91%                      | 0.58%               | 8.49%                    | 1.95%               | 6.08%                  | 8.20%                                    | 10.30%                         | 8.18%              | 15.53%                   |
| Longford/ Westmeath                                                                  | 5.63%                | 1.10%                         | 6.73%                      | 0.00%               | 6.73%                    | 1.55%               | 5.44%                  | 7.80%                                    | 8.67%                          | 16.32%             | 7.12%                    |
| Louth                                                                                | 7.83%                | 0.96%                         | 8.80%                      | 0.63%               | 9.43%                    | 4.40%               | 10.07%                 | 8.72%                                    | 7.11%                          | 12.10%             | 15.29%                   |
| Meath                                                                                | 11.14%               | 0.41%                         | 11.55%                     | 0.39%               | 11.95%                   | 17.71%              | 27.26%                 | 0.49%                                    | 3.98%                          |                    |                          |
| CHO 8                                                                                | 7.02%                | 1.03%                         | 8.05%                      | 0.45%               | 8.50%                    | 3.90%               | 7.87%                  | 7.68%                                    | 8.31%                          | 12.70%             | 12.97%                   |
| Dublin North                                                                         | 6.32%                | 0.72%                         | 7.04%                      | 0.04%               | 7.08%                    | 7.18%               | 6.84%                  | 9.01%                                    | 5.88%                          | 5.88%              | 8.01%                    |
| Dublin North Central                                                                 | 5.08%                | 0.52%                         | 5.59%                      | 0.00%               | 5.59%                    | 3.67%               | 2.62%                  | 4.81%                                    | 12.67%                         | 7.14%              | 25.52%                   |
| Dublin North-West                                                                    | 6.19%                | 1.01%                         | 7.21%                      | 0.06%               | 7.27%                    | 6.99%               | 6.61%                  | 7.03%                                    | 7.40%                          | 11.66%             | 7.92%                    |
| CHO 9                                                                                | 5.88%                | 0.76%                         | 6.64%                      | 0.03%               | 6.67%                    | 5.47%               | 5.56%                  | 6.47%                                    | 8.77%                          | 7.83%              | 10.00%                   |
| Other Community Services                                                             | 4.82%                | 1.04%                         | 5.86%                      | 0.24%               | 6.11%                    | 0.00%               | 8.02%                  | 6.32%                                    | 1.28%                          | 14.25%             | 5.85%                    |
| Other Community Services                                                             | 4.82%                | 1.04%                         | 5.86%                      | 0.24%               | 6.11%                    | 0.00%               | 8.02%                  | 6.32%                                    | 1.28%                          | 14.25%             | 5.85%                    |
| Community Services                                                                   | 6.51%                | 0.71%                         | 7.23%                      | 0.20%               | 7.42%                    | 3.26%               | 7.80%                  | 6.67%                                    | 7.33%                          | 8.02%              | 9.98%                    |