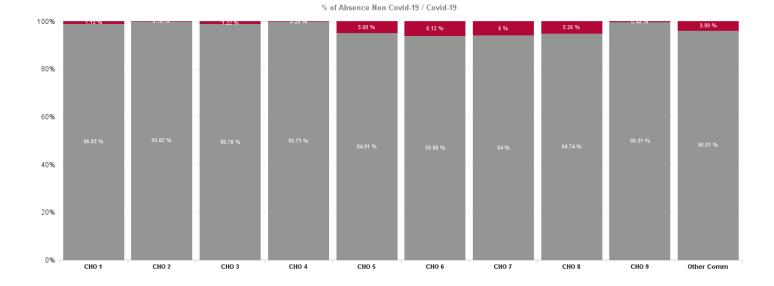

| Health Service Absence Rate - by<br>Hospital Group: Dec 2024 | Certified<br>absence | Self- certified<br>absence | Non Covid-19<br>absence | Covid-19<br>Absence | Total absence<br>rate | % Non<br>Covid-19<br>absence | % Covid-19<br>absence |
|--------------------------------------------------------------|----------------------|----------------------------|-------------------------|---------------------|-----------------------|------------------------------|-----------------------|
| Mental Health                                                | 6.51%                | 0.71%                      | 7.23%                   | 0.20%               | 7.42%                 | 97.35%                       | 2.65%                 |
| CHO 1                                                        | 8.37%                | 0.70%                      | 9.07%                   | 0.11%               | 9.17%                 | 98.85%                       | 1.15%                 |
| CHO 2                                                        | 6.86%                | 0.63%                      | 7.49%                   | 0.01%               | 7.50%                 | 99.82%                       | 0.18%                 |
| CHO 3                                                        | 7.76%                | 0.80%                      | 8.56%                   | 0.11%               | 8.66%                 | 98.78%                       | 1.22%                 |
| CHO 4                                                        | 5.77%                | 0.61%                      | 6.38%                   | 0.02%               | 6.40%                 | 99.71%                       | 0.29%                 |
| CHO 5                                                        | 6.53%                | 0.64%                      | 7.18%                   | 0.38%               | 7.56%                 | 94.91%                       | 5.09%                 |
| CHO 6                                                        | 4.85%                | 0.48%                      | 5.33%                   | 0.35%               | 5.68%                 | 93.88%                       | 6.12%                 |
| CHO 7                                                        | 6.84%                | 0.58%                      | 7.42%                   | 0.47%               | 7.89%                 | 94.00%                       | 6.00%                 |
| CHO 8                                                        | 7.02%                | 1.03%                      | 8.05%                   | 0.45%               | 8.50%                 | 94.74%                       | 5.26%                 |
| CHO 9                                                        | 5.88%                | 0.76%                      | 6.64%                   | 0.03%               | 6.67%                 | 99.51%                       | 0.49%                 |
| Other Community Services                                     | 4.82%                | 1.04%                      | 5.86%                   | 0.24%               | 6.11%                 | 96.01%                       | 3.99%                 |