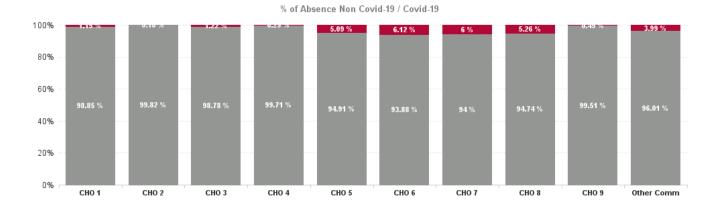

| Health Service Absence Rate - by<br>Hospital Group: Dec 2024 | Certified<br>absence | Self- certified<br>absence | Non Covid-19<br>absence | Covid-19<br>Absence | Total absence<br>rate | % Non<br>Covid-19<br>absence | % Covid-19<br>absence |
|--------------------------------------------------------------|----------------------|----------------------------|-------------------------|---------------------|-----------------------|------------------------------|-----------------------|
| Mental Health                                                | 6.51%                | 0.71%                      | 7.23%                   | 0.20%               | 7.42%                 | 97.35%                       | 2.65%                 |
| CHO 1                                                        | 8.37%                | 0.70%                      | 9.07%                   | 0.11%               | 9.17%                 | 98.85%                       | 1.15%                 |
| CHO 2                                                        | 6.86%                | 0.63%                      | 7.49%                   | 0.01%               | 7.50%                 | 99.82%                       | 0.18%                 |
| CHO 3                                                        | 7.76%                | 0.80%                      | 8.56%                   | 0.11%               | 8.66%                 | 98.78%                       | 1.22%                 |
| CHO 4                                                        | 5.77%                | 0.61%                      | 6.38%                   | 0.02%               | 6.40%                 | 99.71%                       | 0.29%                 |
| CHO 5                                                        | 6.53%                | 0.64%                      | 7.18%                   | 0.38%               | 7.56%                 | 94.91%                       | 5.09%                 |
| CHO 6                                                        | 4.85%                | 0.48%                      | 5.33%                   | 0.35%               | 5.68%                 | 93.88%                       | 6.12%                 |
| CHO 7                                                        | 6.84%                | 0.58%                      | 7.42%                   | 0.47%               | 7.89%                 | 94.00%                       | 6.00%                 |
| CHO 8                                                        | 7.02%                | 1.03%                      | 8.05%                   | 0.45%               | 8.50%                 | 94.74%                       | 5.26%                 |
| CHO 9                                                        | 5.88%                | 0.76%                      | 6.64%                   | 0.03%               | 6.67%                 | 99.51%                       | 0.49%                 |
| Other Community Services                                     | 4.82%                | 1.04%                      | 5.86%                   | 0.24%               | 6.11%                 | 96.01%                       | 3.99%                 |