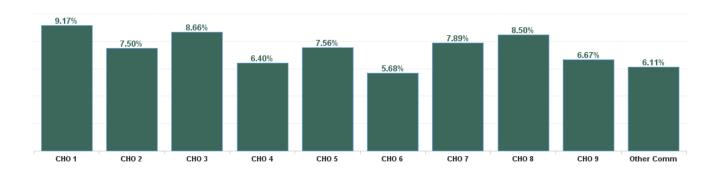

| Health Service Absence Rate - by<br>Hospital Group: Dec 2024 | Certified<br>absence | Self- certified<br>absence | Non Covid-19<br>absence | Covid-19<br>Absence | Total absence<br>rate | % Non<br>Covid-19<br>absence | % Covid-19<br>absence |
|--------------------------------------------------------------|----------------------|----------------------------|-------------------------|---------------------|-----------------------|------------------------------|-----------------------|
| Mental Health                                                | 6.51%                | 0.71%                      | 7.23%                   | 0.20%               | 7.42%                 | 97.35%                       | 2.65%                 |
| CHO 1                                                        | 8.37%                | 0.70%                      | 9.07%                   | 0.11%               | 9.17%                 | 98.85%                       | 1.15%                 |
| CHO 2                                                        | 6.86%                | 0.63%                      | 7.49%                   | 0.01%               | 7.50%                 | 99.82%                       | 0.18%                 |
| CHO 3                                                        | 7.76%                | 0.80%                      | 8.56%                   | 0.11%               | 8.66%                 | 98.78%                       | 1.22%                 |
| CHO 4                                                        | 5.77%                | 0.61%                      | 6.38%                   | 0.02%               | 6.40%                 | 99.71%                       | 0.29%                 |
| CHO 5                                                        | 6.53%                | 0.64%                      | 7.18%                   | 0.38%               | 7.56%                 | 94.91%                       | 5.09%                 |
| CHO 6                                                        | 4.85%                | 0.48%                      | 5.33%                   | 0.35%               | 5.68%                 | 93.88%                       | 6.12%                 |
| CHO 7                                                        | 6.84%                | 0.58%                      | 7.42%                   | 0.47%               | 7.89%                 | 94.00%                       | 6.00%                 |
| CHO 8                                                        | 7.02%                | 1.03%                      | 8.05%                   | 0.45%               | 8.50%                 | 94.74%                       | 5.26%                 |
| CHO 9                                                        | 5.88%                | 0.76%                      | 6.64%                   | 0.03%               | 6.67%                 | 99.51%                       | 0.49%                 |
| Other Community Services                                     | 4.82%                | 1.04%                      | 5.86%                   | 0.24%               | 6.11%                 | 96.01%                       | 3.99%                 |