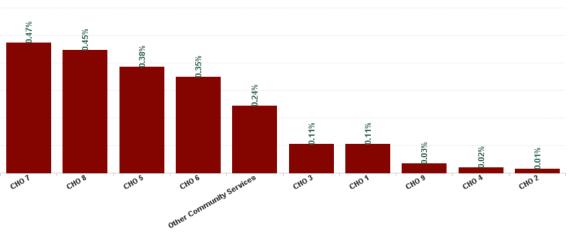

| Health Service Absence Rate - by<br>Hospital Group: Dec 2024 | Certified<br>absence | Self- certified<br>absence | Non Covid-19<br>absence | Covid-19<br>Absence | Total absence<br>rate | % Non<br>Covid-19<br>absence | % Covid-19<br>absence |
|--------------------------------------------------------------|----------------------|----------------------------|-------------------------|---------------------|-----------------------|------------------------------|-----------------------|
| Mental Health                                                | 6.51%                | 0.71%                      | 7.23%                   | 0.20%               | 7.42%                 | 97.35%                       | 2.65%                 |
| CHO 1                                                        | 8.37%                | 0.70%                      | 9.07%                   | 0.11%               | 9.17%                 | 98.85%                       | 1.15%                 |
| CHO 2                                                        | 6.86%                | 0.63%                      | 7.49%                   | 0.01%               | 7.50%                 | 99.82%                       | 0.18%                 |
| CHO 3                                                        | 7.76%                | 0.80%                      | 8.56%                   | 0.11%               | 8.66%                 | 98.78%                       | 1.22%                 |
| CHO 4                                                        | 5.77%                | 0.61%                      | 6.38%                   | 0.02%               | 6.40%                 | 99.71%                       | 0.29%                 |
| CHO 5                                                        | 6.53%                | 0.64%                      | 7.18%                   | 0.38%               | 7.56%                 | 94.91%                       | 5.09%                 |
| CHO 6                                                        | 4.85%                | 0.48%                      | 5.33%                   | 0.35%               | 5.68%                 | 93.88%                       | 6.12%                 |
| CHO 7                                                        | 6.84%                | 0.58%                      | 7.42%                   | 0.47%               | 7.89%                 | 94.00%                       | 6.00%                 |
| CHO 8                                                        | 7.02%                | 1.03%                      | 8.05%                   | 0.45%               | 8.50%                 | 94.74%                       | 5.26%                 |
| CHO 9                                                        | 5.88%                | 0.76%                      | 6.64%                   | 0.03%               | 6.67%                 | 99.51%                       | 0.49%                 |
| Other Community Services                                     | 4.82%                | 1.04%                      | 5.86%                   | 0.24%               | 6.11%                 | 96.01%                       | 3.99%                 |