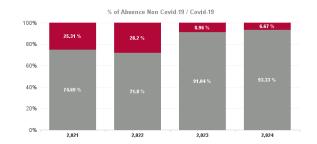

% of Absence Non Covid-19 / Covid-19

| Health Service Covid 19<br>Absence Rate - by Hospital &<br>Staff Category: Dec 2024 | Non<br>Covid-19<br>absence | Covid-19<br>Absensc<br>e | Total<br>absence<br>rate | Medical<br>& Dental | Nursing<br>&<br>Midwifer<br>y | Health &<br>Social<br>Care<br>Professi<br>onals | Manage<br>ment &<br>Adminis<br>trative | General<br>Support | Patient<br>& Client<br>Care |
|-------------------------------------------------------------------------------------|----------------------------|--------------------------|--------------------------|---------------------|-------------------------------|-------------------------------------------------|----------------------------------------|--------------------|-----------------------------|
| Mental Health                                                                       | 7.23%                      | 0.20%                    | 7.42%                    | 0.00%               | 0.28%                         | 0.06%                                           | 0.11%                                  | 0.06%              | 0.30%                       |
| Health Service Executive                                                            | 9.07%                      | 0.11%                    | 9.17%                    | 0.00%               | 0.07%                         | 0.23%                                           | 0.36%                                  | 0.00%              | 0.00%                       |
| CHO 1                                                                               | 9.07%                      | 0.11%                    | 9.17%                    | 0.00%               | 0.07%                         | 0.23%                                           | 0.36%                                  | 0.00%              | 0.00%                       |
| Health Service Executive                                                            | 7.49%                      | 0.01%                    | 7.50%                    | 0.00%               | 0.03%                         | 0.00%                                           | 0.00%                                  | 0.00%              | 0.00%                       |
| CHO 2                                                                               | 7.49%                      | 0.01%                    | 7.50%                    | 0.00%               | 0.03%                         | 0.00%                                           | 0.00%                                  | 0.00%              | 0.00%                       |
| Health Service Executive                                                            | 8.56%                      | 0.11%                    | 8.66%                    | 0.00%               | 0.08%                         | 0.00%                                           | 0.00%                                  | 0.98%              | 0.13%                       |
| CHO 3                                                                               | 8.56%                      | 0.11%                    | 8.66%                    | 0.00%               | 0.08%                         | 0.00%                                           | 0.00%                                  | 0.98%              | 0.13%                       |
| Health Service Executive                                                            | 6.38%                      | 0.02%                    | 6.40%                    | 0.00%               | 0.04%                         | 0.00%                                           | 0.00%                                  | 0.00%              | 0.00%                       |
| CHO 4                                                                               | 6.38%                      | 0.02%                    | 6.40%                    | 0.00%               | 0.04%                         | 0.00%                                           | 0.00%                                  | 0.00%              | 0.00%                       |
| Health Service Executive                                                            | 7.18%                      | 0.38%                    | 7.56%                    | 0.00%               | 0.73%                         | 0.19%                                           | 0.00%                                  | 0.00%              | 0.00%                       |
| CHO 5                                                                               | 7.18%                      | 0.38%                    | 7.56%                    | 0.00%               | 0.73%                         | 0.19%                                           | 0.00%                                  | 0.00%              | 0.00%                       |
| Health Service Executive                                                            | 5.75%                      | 0.54%                    | 6.29%                    | 0.00%               | 0.98%                         | 0.49%                                           | 0.00%                                  | 0.00%              | 0.00%                       |
| Section 38 Voluntary Agencies                                                       | 4.70%                      | 0.05%                    | 4.75%                    | 0.00%               | 0.00%                         | 0.00%                                           | 0.34%                                  | 0.00%              | 0.00%                       |
| CHO 6                                                                               | 5.33%                      | 0.35%                    | 5.68%                    | 0.00%               | 0.73%                         | 0.18%                                           | 0.22%                                  | 0.00%              | 0.00%                       |
| Health Service Executive                                                            | 7.42%                      | 0.47%                    | 7.89%                    | 0.00%               | 0.30%                         | 0.00%                                           | 0.28%                                  | 0.00%              | 2.31%                       |
| CHO 7                                                                               | 7.42%                      | 0.47%                    | 7.89%                    | 0.00%               | 0.30%                         | 0.00%                                           | 0.28%                                  | 0.00%              | 2.31%                       |
| Health Service Executive                                                            | 8.05%                      | 0.45%                    | 8.50%                    | 0.00%               | 0.73%                         | 0.00%                                           | 0.33%                                  | 0.00%              | 0.42%                       |
| CHO 8                                                                               | 8.05%                      | 0.45%                    | 8.50%                    | 0.00%               | 0.73%                         | 0.00%                                           | 0.33%                                  | 0.00%              | 0.42%                       |
| Health Service Executive                                                            | 6.95%                      | 0.04%                    | 6.99%                    | 0.00%               | 0.08%                         | 0.00%                                           | 0.00%                                  | 0.00%              | 0.00%                       |
| Section 38 Voluntary Agencies                                                       | 4.48%                      | 0.00%                    | 4.48%                    | 0.00%               | 0.00%                         | 0.00%                                           | 0.00%                                  | 0.00%              | 0.00%                       |
| CHO 9                                                                               | 6.64%                      | 0.03%                    | 6.67%                    | 0.00%               | 0.07%                         | 0.00%                                           | 0.00%                                  | 0.00%              | 0.00%                       |
| Health Service Executive                                                            | 5.86%                      | 0.24%                    | 6.11%                    | 0.00%               | 0.29%                         | 0.00%                                           | 0.00%                                  | 0.00%              | 0.58%                       |
| Other Community Services                                                            | 5.86%                      | 0.24%                    | 6.11%                    | 0.00%               | 0.29%                         | 0.00%                                           | 0.00%                                  | 0.00%              | 0.58%                       |
| Community Services                                                                  | 7.23%                      | 0.20%                    | 7.42%                    | 0.00%               | 0.28%                         | 0.06%                                           | 0.11%                                  | 0.06%              | 0.30%                       |