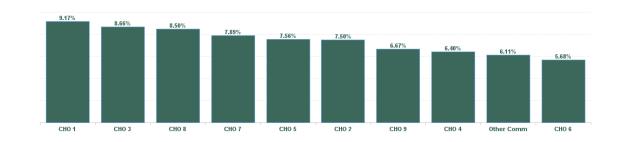

| Health Service Absence Rate - by<br>Hospital Group: Dec 2024 | Certified<br>absence | Self- certified<br>absence | Non Covid-19<br>absence | Covid-19<br>Absence | Total absence<br>rate | % Non<br>Covid-19<br>absence | % Covid-19<br>absence |
|--------------------------------------------------------------|----------------------|----------------------------|-------------------------|---------------------|-----------------------|------------------------------|-----------------------|
| Mental Health                                                | 6.51%                | 0.71%                      | 7.23%                   | 0.20%               | 7.42%                 | 97.35%                       | 2.65%                 |
| CHO 1                                                        | 8.37%                | 0.70%                      | 9.07%                   | 0.11%               | 9.17%                 | 98.85%                       | 1.15%                 |
| CHO 2                                                        | 6.86%                | 0.63%                      | 7.49%                   | 0.01%               | 7.50%                 | 99.82%                       | 0.18%                 |
| CHO 3                                                        | 7.76%                | 0.80%                      | 8.56%                   | 0.11%               | 8.66%                 | 98.78%                       | 1.22%                 |
| CHO 4                                                        | 5.77%                | 0.61%                      | 6.38%                   | 0.02%               | 6.40%                 | 99.71%                       | 0.29%                 |
| CHO 5                                                        | 6.53%                | 0.64%                      | 7.18%                   | 0.38%               | 7.56%                 | 94.91%                       | 5.09%                 |
| CHO 6                                                        | 4.85%                | 0.48%                      | 5.33%                   | 0.35%               | 5.68%                 | 93.88%                       | 6.12%                 |
| CHO 7                                                        | 6.84%                | 0.58%                      | 7.42%                   | 0.47%               | 7.89%                 | 94.00%                       | 6.00%                 |
| CHO 8                                                        | 7.02%                | 1.03%                      | 8.05%                   | 0.45%               | 8.50%                 | 94.74%                       | 5.26%                 |
| CHO 9                                                        | 5.88%                | 0.76%                      | 6.64%                   | 0.03%               | 6.67%                 | 99.51%                       | 0.49%                 |
| Other Community Services                                     | 4.82%                | 1.04%                      | 5.86%                   | 0.24%               | 6.11%                 | 96.01%                       | 3.99%                 |