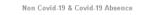

### Covid 19 Absence Rate

| Health Service Absence Rate -<br>by Admin : Dec 2024 | Certified<br>absence | Self-<br>certified<br>absence | Non<br>Covid-19<br>absence | Covid-19<br>Absensce | Total<br>absence<br>rate | Medical &<br>Dental | Nursing &<br>Midwifery | Health &<br>Social Care<br>Profession<br>als | Manageme<br>nt &<br>Administra<br>tive | General<br>Support | Patient &<br>Client Care |
|------------------------------------------------------|----------------------|-------------------------------|----------------------------|----------------------|--------------------------|---------------------|------------------------|----------------------------------------------|----------------------------------------|--------------------|--------------------------|
| Total                                                | 6.51%                | 0.71%                         | 7.23%                      | 0.20%                | 7.42%                    | 3.26%               | 7.80%                  | 6.67%                                        | 7.33%                                  | 8.02%              | 9.98%                    |
| Health Service Executive                             | 6.61%                | 0.73%                         | 7.35%                      | 0.20%                | 7.55%                    | 3.12%               | 7.95%                  | 6.92%                                        | 7.35%                                  | 8.13%              | 10.01%                   |
| Section 38 Voluntary Agencies                        | 4.27%                | 0.35%                         | 4.62%                      | 0.03%                | 4.65%                    | 5.44%               | 3.41%                  | 3.66%                                        | 7.08%                                  | 6.20%              | 5.30%                    |