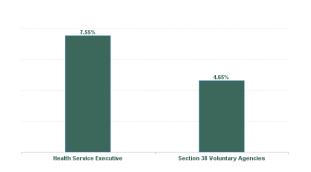

### Covid 19 Absence Rate

| Health Service Absence Rate -<br>by Admin : Dec 2024 | Certified<br>absence | Self-<br>certified<br>absence | Non<br>Covid-19<br>absence | Covid-19<br>Absensce | Total<br>absence<br>rate | Medical &<br>Dental | Nursing &<br>Midwifery | Health &<br>Social Care<br>Profession<br>als | Manageme<br>nt &<br>Administra<br>tive | General<br>Support | Patient &<br>Client Care |
|------------------------------------------------------|----------------------|-------------------------------|----------------------------|----------------------|--------------------------|---------------------|------------------------|----------------------------------------------|----------------------------------------|--------------------|--------------------------|
| Total                                                | 6.51%                | 0.71%                         | 7.23%                      | 0.20%                | 7.42%                    | 3.26%               | 7.80%                  | 6.67%                                        | 7.33%                                  | 8.02%              | 9.98%                    |
| Health Service Executive                             | 6.61%                | 0.73%                         | 7.35%                      | 0.20%                | 7.55%                    | 3.12%               | 7.95%                  | 6.92%                                        | 7.35%                                  | 8.13%              | 10.01%                   |
| Section 38 Voluntary Agencies                        | 4.27%                | 0.35%                         | 4.62%                      | 0.03%                | 4.65%                    | 5.44%               | 3.41%                  | 3.66%                                        | 7.08%                                  | 6.20%              | 5.30%                    |