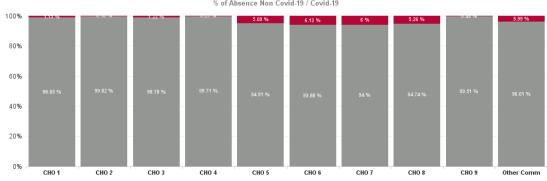

% of Absence Non Covid-19 / Covid-19

| Health Service Covid 19<br>Absence Rate - by Hospital &<br>Staff Category: Dec 2024 | Non<br>Covid-19<br>absence | Covid-19<br>Absensc<br>e | Total<br>absence<br>rate | Medical<br>& Dental | Nursing<br>&<br>Midwifer<br>y | Health &<br>Social<br>Care<br>Professi<br>onals | Manage<br>ment &<br>Adminis<br>trative | General<br>Support | Patient<br>& Client<br>Care |
|-------------------------------------------------------------------------------------|----------------------------|--------------------------|--------------------------|---------------------|-------------------------------|-------------------------------------------------|----------------------------------------|--------------------|-----------------------------|
| Mental Health                                                                       | 7.23%                      | 0.20%                    | 7.42%                    | 0.00%               | 0.28%                         | 0.06%                                           | 0.11%                                  | 0.06%              | 0.30%                       |
| Health Service Executive                                                            | 9.07%                      | 0.11%                    | 9.17%                    | 0.00%               | 0.07%                         | 0.23%                                           | 0.36%                                  | 0.00%              | 0.00%                       |
| CHO 1                                                                               | 9.07%                      | 0.11%                    | 9.17%                    | 0.00%               | 0.07%                         | 0.23%                                           | 0.36%                                  | 0.00%              | 0.00%                       |
| Health Service Executive                                                            | 7.49%                      | 0.01%                    | 7.50%                    | 0.00%               | 0.03%                         | 0.00%                                           | 0.00%                                  | 0.00%              | 0.00%                       |
| CHO 2                                                                               | 7.49%                      | 0.01%                    | 7.50%                    | 0.00%               | 0.03%                         | 0.00%                                           | 0.00%                                  | 0.00%              | 0.00%                       |
| Health Service Executive                                                            | 8.56%                      | 0.11%                    | 8.66%                    | 0.00%               | 0.08%                         | 0.00%                                           | 0.00%                                  | 0.98%              | 0.13%                       |
| CHO 3                                                                               | 8.56%                      | 0.11%                    | 8.66%                    | 0.00%               | 0.08%                         | 0.00%                                           | 0.00%                                  | 0.98%              | 0.13%                       |
| Health Service Executive                                                            | 6.38%                      | 0.02%                    | 6.40%                    | 0.00%               | 0.04%                         | 0.00%                                           | 0.00%                                  | 0.00%              | 0.00%                       |
| CHO 4                                                                               | 6.38%                      | 0.02%                    | 6.40%                    | 0.00%               | 0.04%                         | 0.00%                                           | 0.00%                                  | 0.00%              | 0.00%                       |
| Health Service Executive                                                            | 7.18%                      | 0.38%                    | 7.56%                    | 0.00%               | 0.73%                         | 0.19%                                           | 0.00%                                  | 0.00%              | 0.00%                       |
| CHO 5                                                                               | 7.18%                      | 0.38%                    | 7.56%                    | 0.00%               | 0.73%                         | 0.19%                                           | 0.00%                                  | 0.00%              | 0.00%                       |
| Health Service Executive                                                            | 5.75%                      | 0.54%                    | 6.29%                    | 0.00%               | 0.98%                         | 0.49%                                           | 0.00%                                  | 0.00%              | 0.00%                       |
| Section 38 Voluntary Agencies                                                       | 4.70%                      | 0.05%                    | 4.75%                    | 0.00%               | 0.00%                         | 0.00%                                           | 0.34%                                  | 0.00%              | 0.00%                       |
| CHO 6                                                                               | 5.33%                      | 0.35%                    | 5.68%                    | 0.00%               | 0.73%                         | 0.18%                                           | 0.22%                                  | 0.00%              | 0.00%                       |
| Health Service Executive                                                            | 7.42%                      | 0.47%                    | 7.89%                    | 0.00%               | 0.30%                         | 0.00%                                           | 0.28%                                  | 0.00%              | 2.31%                       |
| CHO 7                                                                               | 7.42%                      | 0.47%                    | 7.89%                    | 0.00%               | 0.30%                         | 0.00%                                           | 0.28%                                  | 0.00%              | 2.31%                       |
| Health Service Executive                                                            | 8.05%                      | 0.45%                    | 8.50%                    | 0.00%               | 0.73%                         | 0.00%                                           | 0.33%                                  | 0.00%              | 0.42%                       |
| CHO 8                                                                               | 8.05%                      | 0.45%                    | 8.50%                    | 0.00%               | 0.73%                         | 0.00%                                           | 0.33%                                  | 0.00%              | 0.42%                       |
| Health Service Executive                                                            | 6.95%                      | 0.04%                    | 6.99%                    | 0.00%               | 0.08%                         | 0.00%                                           | 0.00%                                  | 0.00%              | 0.00%                       |
| Section 38 Voluntary Agencies                                                       | 4.48%                      | 0.00%                    | 4.48%                    | 0.00%               | 0.00%                         | 0.00%                                           | 0.00%                                  | 0.00%              | 0.00%                       |
| CHO 9                                                                               | 6.64%                      | 0.03%                    | 6.67%                    | 0.00%               | 0.07%                         | 0.00%                                           | 0.00%                                  | 0.00%              | 0.00%                       |
| Health Service Executive                                                            | 5.86%                      | 0.24%                    | 6.11%                    | 0.00%               | 0.29%                         | 0.00%                                           | 0.00%                                  | 0.00%              | 0.58%                       |
| Other Community Services                                                            | 5.86%                      | 0.24%                    | 6.11%                    | 0.00%               | 0.29%                         | 0.00%                                           | 0.00%                                  | 0.00%              | 0.58%                       |
| Community Services                                                                  | 7.23%                      | 0.20%                    | 7.42%                    | 0.00%               | 0.28%                         | 0.06%                                           | 0.11%                                  | 0.06%              | 0.30%                       |