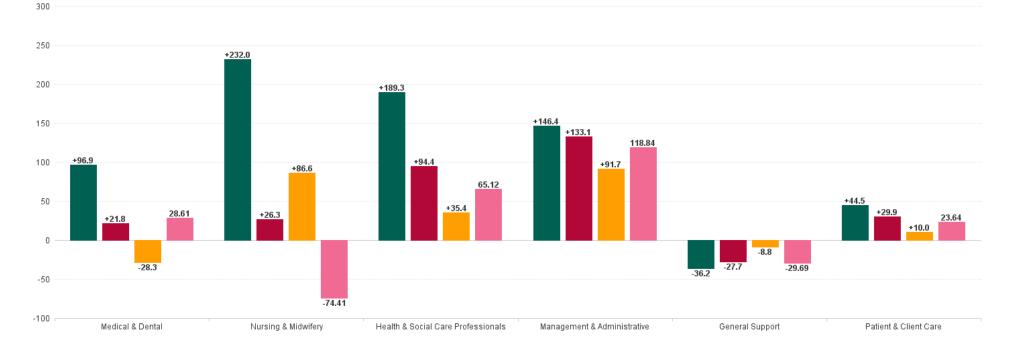

## Mental Health Employment Report by Staff Group

| APR 2023                                 | WTE DEC<br>2019 | WTE DEC<br>2022 | WTE<br>MAR<br>2023 | WTE APR<br>2023 | WTE<br>change<br>since DEC<br>2019 | WTE<br>change<br>since DEC<br>2022 | WTE<br>change<br>since MAR<br>2023 | No.<br>APR<br>2023 |
|------------------------------------------|-----------------|-----------------|--------------------|-----------------|------------------------------------|------------------------------------|------------------------------------|--------------------|
| Overall                                  | 9,967           | 10,453          | 10,588             | 10,640          | +673                               | +187                               | +52                                | 11,677             |
| Consultants                              | 353             | 397             | 401                | 403             | +50                                | +6                                 | +1                                 | 439                |
| Registrars                               | 269             | 345             | 340                | 339             | +70                                | -6                                 | -1                                 | 355                |
| SHO/ Interns                             | 261             | 267             | 231                | 240             | -22                                | -28                                | +8                                 | 246                |
| Medical/ Dental, other                   | 5               | 4               | 3                  | 3               | -2                                 | -1                                 | -0                                 | 6                  |
| Medical & Dental                         | 888             | 1,013           | 976                | 984             | +97                                | -28                                | +9                                 | 1,046              |
| Nurse/ Midwife Manager                   | 1,201           | 1,245           | 1,246              | 1,227           | +26                                | -18                                | -19                                | 1,278              |
| Nurse/ Midwife Specialist & AN/MP        | 460             | 631             | 666                | 669             | +209                               | +39                                | +4                                 | 708                |
| Staff Nurse/ Staff Midwife               | 3,002           | 2,948           | 2,906              | 2,918           | -84                                | -30                                | +12                                | 3,155              |
| Pre-registration Nurse/ Midwife Intern   | 25              | 26              | 152                | 158             | +133                               | +131                               | +6                                 | 331                |
| Post-registration Nurse/ Midwife Student | 1               |                 |                    |                 | -1                                 |                                    |                                    |                    |
| Nursing/ Midwifery awaiting registration | 57              | 39              | 6                  | 6               | -51                                | -33                                | -0                                 | 6                  |
| Nursing/ Midwifery Student               | 83              | 65              | 158                | 164             | +81                                | +99                                | +5                                 | 337                |
| Nursing/ Midwifery other                 | 32              | 34              | 32                 | 32              | -0                                 | -3                                 | -0                                 | 34                 |
| Nursing & Midwifery                      | 4,778           | 4,924           | 5,008              | 5,010           | +232                               | +87                                | +2                                 | 5,512              |
| Therapy Professions                      | 420             | 435             | 445                | 449             | +29                                | +14                                | +5                                 | 498                |
| Social Care                              | 74              | 72              | 69                 | 70              | -4                                 | -2                                 | +1                                 | 79                 |
| Social Workers                           | 350             | 414             | 422                | 423             | +73                                | +10                                | +2                                 | 470                |
| Psychologists                            | 394             | 448             | 459                | 461             | +67                                | +13                                | +2                                 | 505                |
| Pharmacy                                 | 19              | 19              | 21                 | 21              | +2                                 | +2                                 | -0                                 | 28                 |
| H&SC, Other                              | 107             | 130             | 128                | 129             | +22                                | -1                                 | +1                                 | 145                |
| Health & Social Care Professionals       | 1,364           | 1,518           | 1,543              | 1,554           | +189                               | +35                                | +10                                | 1,725              |
| Management (VIII & above)                | 58              | 75              | 78                 | 77              | +19                                | +3                                 | -1                                 | 78                 |
| Administrative/ Supervisory (V to VII)   | 238             | 287             | 311                | 312             | +74                                | +24                                | +1                                 | 329                |
| Clerical (III & IV)                      | 717             | 707             | 752                | 771             | +54                                | +64                                | +19                                | 856                |
| Management & Administrative              | 1,014           | 1,068           | 1,141              | 1,160           | +146                               | +92                                | +19                                | 1,263              |
| Support                                  | 585             | 556             | 550                | 549             | -36                                | -7                                 | -1                                 | 627                |
| Maintenance/ Technical                   | 127             | 129             | 125                | 127             | -0                                 | -2                                 | +2                                 | 130                |
| General Support                          | 712             | 685             | 675                | 676             | -36                                | -9                                 | +1                                 | 757                |
| Health Care Assistants                   | 996             | 1,030           | 1,023              | 1,036           | +40                                | +5                                 | +13                                | 1,114              |
| Care, other                              | 216             | 216             | 221                | 220             | +5                                 | +4                                 | -1                                 | 260                |
| Patient & Client Care                    | 1,212           | 1,246           | 1,244              | 1,256           | +45                                | +10                                | +12                                | 1,374              |