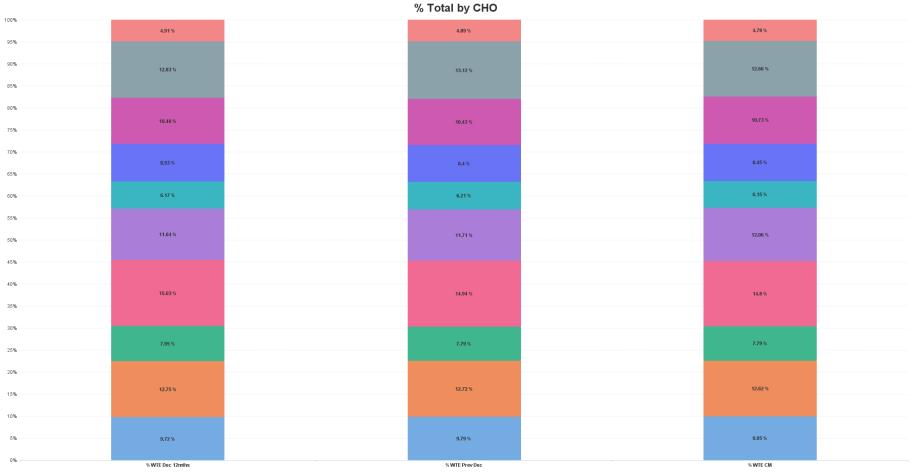

# Mental Health Report by CHO: APR 2023

| APR 2023                 | WTE DEC<br>2019 | WTE DEC<br>2022 | WTE<br>MAR<br>2023 | WTE APR<br>2023 | WTE<br>change<br>since DEC<br>2019 | WTE<br>change<br>since DEC<br>2022 | WTE<br>change<br>since MAR<br>2023 | No.<br>APR<br>2023 |
|--------------------------|-----------------|-----------------|--------------------|-----------------|------------------------------------|------------------------------------|------------------------------------|--------------------|
| Overall                  | 9,967           | 10,453          | 10,588             | 10,640          | +673                               | +187                               | +52                                | 11,677             |
| CHO 1                    | 953             | 1,024           | 1,054              | 1,059           | +106                               | +35                                | +5                                 | 1,153              |
| CHO 2                    | 1,308           | 1,329           | 1,349              | 1,343           | +35                                | +14                                | -6                                 | 1,458              |
| CHO 3                    | 795             | 814             | 836                | 829             | +34                                | +15                                | -7                                 | 909                |
| CHO 4                    | 1,499           | 1,562           | 1,575              | 1,575           | +76                                | +13                                | -0                                 | 1,756              |
| CHO 5                    | 1,177           | 1,224           | 1,267              | 1,283           | +106                               | +59                                | +16                                | 1,425              |
| CHO 6                    | 593             | 650             | 647                | 654             | +62                                | +5                                 | +7                                 | 728                |
| CHO 7                    | 835             | 879             | 885                | 899             | +64                                | +21                                | +14                                | 992                |
| CHO 8                    | 1,098           | 1,091           | 1,127              | 1,141           | +43                                | +51                                | +14                                | 1,247              |
| CHO 9                    | 1,272           | 1,371           | 1,344              | 1,347           | +76                                | -24                                | +3                                 | 1,476              |
| other Community Services | 438             | 511             | 501                | 509             | +71                                | -2                                 | +7                                 | 533                |