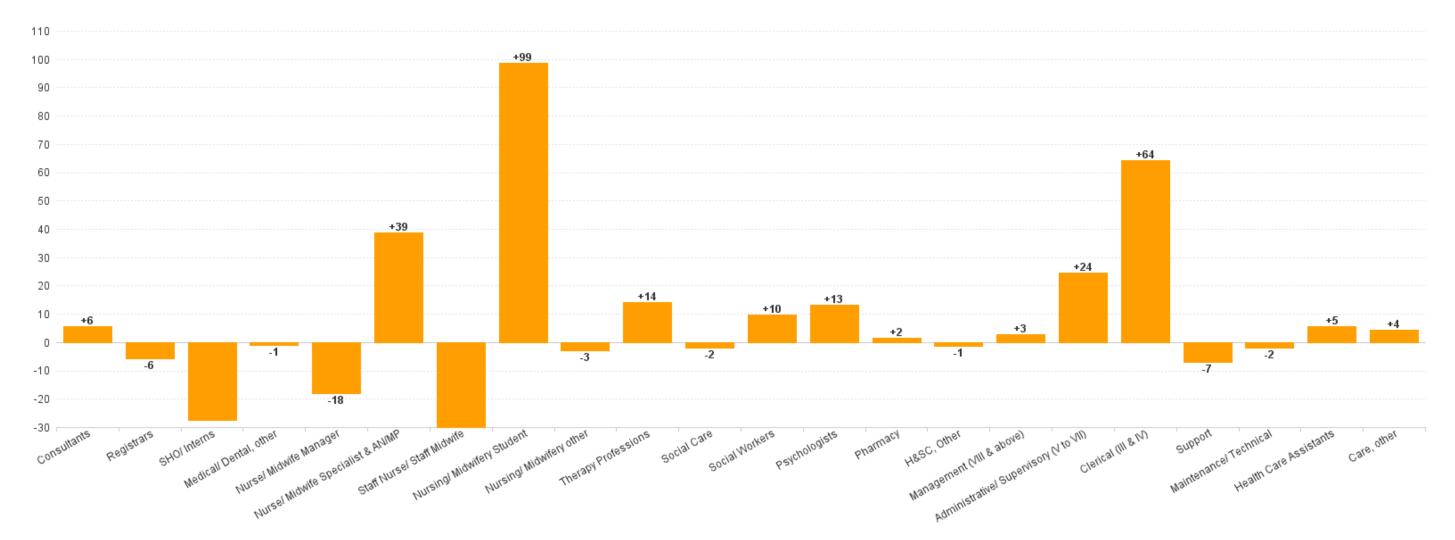

## Mental Health Employment Report by Staff Group

| APR 2023                                 | WTE DEC<br>2019 | WTE DEC<br>2022 | WTE<br>MAR<br>2023 | WTE APR<br>2023 | WTE<br>change<br>since DEC<br>2019 | WTE<br>change<br>since DEC<br>2022 | WTE<br>change<br>since MAR<br>2023 | No.<br>APR<br>2023 |
|------------------------------------------|-----------------|-----------------|--------------------|-----------------|------------------------------------|------------------------------------|------------------------------------|--------------------|
| Overall                                  | 9,967           | 10,453          | 10,588             | 10,640          | +673                               | +187                               | +52                                | 11,677             |
| Consultants                              | 353             | 397             | 401                | 403             | +50                                | +6                                 | +1                                 | 439                |
| Registrars                               | 269             | 345             | 340                | 339             | +70                                | -6                                 | -1                                 | 355                |
| SHO/ Interns                             | 261             | 267             | 231                | 240             | -22                                | -28                                | +8                                 | 246                |
| Medical/ Dental, other                   | 5               | 4               | 3                  | 3               | -2                                 | -1                                 | -0                                 | 6                  |
| Medical & Dental                         | 888             | 1,013           | 976                | 984             | +97                                | -28                                | +9                                 | 1,046              |
| Nurse/ Midwife Manager                   | 1,201           | 1,245           | 1,246              | 1,227           | +26                                | -18                                | -19                                | 1,278              |
| Nurse/ Midwife Specialist & AN/MP        | 460             | 631             | 666                | 669             | +209                               | +39                                | +4                                 | 708                |
| Staff Nurse/ Staff Midwife               | 3,002           | 2,948           | 2,906              | 2,918           | -84                                | -30                                | +12                                | 3,155              |
| Pre-registration Nurse/ Midwife Intern   | 25              | 26              | 152                | 158             | +133                               | +131                               | +6                                 | 331                |
| Post-registration Nurse/ Midwife Student | 1               |                 |                    |                 | -1                                 |                                    |                                    |                    |
| Nursing/ Midwifery awaiting registration | 57              | 39              | 6                  | 6               | -51                                | -33                                | -0                                 | 6                  |
| Nursing/ Midwifery Student               | 83              | 65              | 158                | 164             | +81                                | +99                                | +5                                 | 337                |
| Nursing/ Midwifery other                 | 32              | 34              | 32                 | 32              | -0                                 | -3                                 | -0                                 | 34                 |
| Nursing & Midwifery                      | 4,778           | 4,924           | 5,008              | 5,010           | +232                               | +87                                | +2                                 | 5,512              |
| Therapy Professions                      | 420             | 435             | 445                | 449             | +29                                | +14                                | +5                                 | 498                |
| Social Care                              | 74              | 72              | 69                 | 70              | -4                                 | -2                                 | +1                                 | 79                 |
| Social Workers                           | 350             | 414             | 422                | 423             | +73                                | +10                                | +2                                 | 470                |
| Psychologists                            | 394             | 448             | 459                | 461             | +67                                | +13                                | +2                                 | 505                |
| Pharmacy                                 | 19              | 19              | 21                 | 21              | +2                                 | +2                                 | -0                                 | 28                 |
| H&SC, Other                              | 107             | 130             | 128                | 129             | +22                                | -1                                 | +1                                 | 145                |
| Health & Social Care Professionals       | 1,364           | 1,518           | 1,543              | 1,554           | +189                               | +35                                | +10                                | 1,725              |
| Management (VIII & above)                | 58              | 75              | 78                 | 77              | +19                                | +3                                 | -1                                 | 78                 |
| Administrative/ Supervisory (V to VII)   | 238             | 287             | 311                | 312             | +74                                | +24                                | +1                                 | 329                |
| Clerical (III & IV)                      | 717             | 707             | 752                | 771             | +54                                | +64                                | +19                                | 856                |
| Management & Administrative              | 1,014           | 1,068           | 1,141              | 1,160           | +146                               | +92                                | +19                                | 1,263              |
| Support                                  | 585             | 556             | 550                | 549             | -36                                | -7                                 | -1                                 | 627                |
| Maintenance/ Technical                   | 127             | 129             | 125                | 127             | -0                                 | -2                                 | +2                                 | 130                |
| General Support                          | 712             | 685             | 675                | 676             | -36                                | -9                                 | +1                                 | 757                |
| Health Care Assistants                   | 996             | 1,030           | 1,023              | 1,036           | +40                                | +5                                 | +13                                | 1,114              |
| Care, other                              | 216             | 216             | 221                | 220             | +5                                 | +4                                 | -1                                 | 260                |
| Patient & Client Care                    | 1,212           | 1,246           | 1,244              | 1,256           | +45                                | +10                                | +12                                | 1,374              |

## WTE Change by Staff Category

■ WTE change since DEC 2019 ■ WTE change since DEC 2021 ■ WTE change since DEC 2022 ■ WTE change since APR 2022