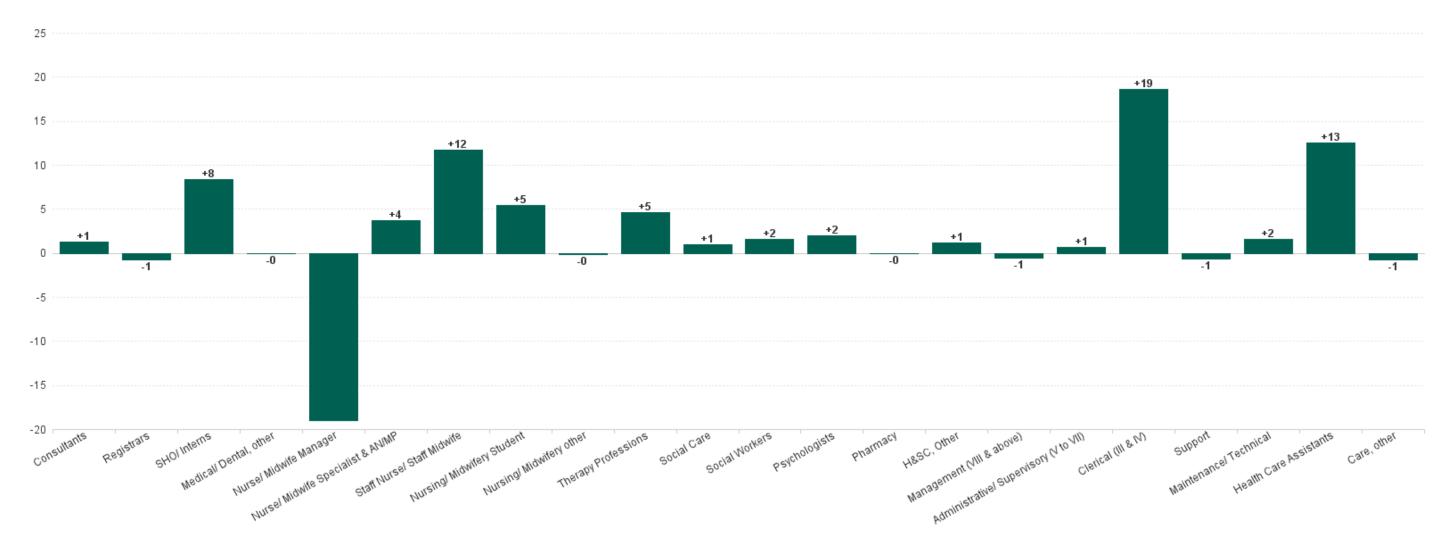

## Mental Health Employment Report by Staff Group

| APR 2023                                 | WTE DEC<br>2019 | WTE DEC<br>2022 | WTE<br>MAR<br>2023 | WTE APR<br>2023 | WTE<br>change<br>since DEC<br>2019 | WTE<br>change<br>since DEC<br>2022 | WTE<br>change<br>since MAR<br>2023 | No.<br>APR<br>2023 |
|------------------------------------------|-----------------|-----------------|--------------------|-----------------|------------------------------------|------------------------------------|------------------------------------|--------------------|
| Overall                                  | 9,967           | 10,453          | 10,588             | 10,640          | +673                               | +187                               | +52                                | 11,677             |
| Consultants                              | 353             | 397             | 401                | 403             | +50                                | +6                                 | +1                                 | 439                |
| Registrars                               | 269             | 345             | 340                | 339             | +70                                | -6                                 | -1                                 | 355                |
| SHO/ Interns                             | 261             | 267             | 231                | 240             | -22                                | -28                                | +8                                 | 246                |
| Medical/ Dental, other                   | 5               | 4               | 3                  | 3               | -2                                 | -1                                 | -0                                 | 6                  |
| Medical & Dental                         | 888             | 1,013           | 976                | 984             | +97                                | -28                                | +9                                 | 1,046              |
| Nurse/ Midwife Manager                   | 1,201           | 1,245           | 1,246              | 1,227           | +26                                | -18                                | -19                                | 1,278              |
| Nurse/ Midwife Specialist & AN/MP        | 460             | 631             | 666                | 669             | +209                               | +39                                | +4                                 | 708                |
| Staff Nurse/ Staff Midwife               | 3,002           | 2,948           | 2,906              | 2,918           | -84                                | -30                                | +12                                | 3,155              |
| Pre-registration Nurse/ Midwife Intern   | 25              | 26              | 152                | 158             | +133                               | +131                               | +6                                 | 331                |
| Post-registration Nurse/ Midwife Student | 1               |                 |                    |                 | -1                                 |                                    |                                    |                    |
| Nursing/ Midwifery awaiting registration | 57              | 39              | 6                  | 6               | -51                                | -33                                | -0                                 | 6                  |
| Nursing/ Midwifery Student               | 83              | 65              | 158                | 164             | +81                                | +99                                | +5                                 | 337                |
| Nursing/ Midwifery other                 | 32              | 34              | 32                 | 32              | -0                                 | -3                                 | -0                                 | 34                 |
| Nursing & Midwifery                      | 4,778           | 4,924           | 5,008              | 5,010           | +232                               | +87                                | +2                                 | 5,512              |
| Therapy Professions                      | 420             | 435             | 445                | 449             | +29                                | +14                                | +5                                 | 498                |
| Social Care                              | 74              | 72              | 69                 | 70              | -4                                 | -2                                 | +1                                 | 79                 |
| Social Workers                           | 350             | 414             | 422                | 423             | +73                                | +10                                | +2                                 | 470                |
| Psychologists                            | 394             | 448             | 459                | 461             | +67                                | +13                                | +2                                 | 505                |
| Pharmacy                                 | 19              | 19              | 21                 | 21              | +2                                 | +2                                 | -0                                 | 28                 |
| H&SC, Other                              | 107             | 130             | 128                | 129             | +22                                | -1                                 | +1                                 | 145                |
| Health & Social Care Professionals       | 1,364           | 1,518           | 1,543              | 1,554           | +189                               | +35                                | +10                                | 1,725              |
| Management (VIII & above)                | 58              | 75              | 78                 | 77              | +19                                | +3                                 | -1                                 | 78                 |
| Administrative/ Supervisory (V to VII)   | 238             | 287             | 311                | 312             | +74                                | +24                                | +1                                 | 329                |
| Clerical (III & IV)                      | 717             | 707             | 752                | 771             | +54                                | +64                                | +19                                | 856                |
| Management & Administrative              | 1,014           | 1,068           | 1,141              | 1,160           | +146                               | +92                                | +19                                | 1,263              |
| Support                                  | 585             | 556             | 550                | 549             | -36                                | -7                                 | -1                                 | 627                |
| Maintenance/ Technical                   | 127             | 129             | 125                | 127             | -0                                 | -2                                 | +2                                 | 130                |
| General Support                          | 712             | 685             | 675                | 676             | -36                                | -9                                 | +1                                 | 757                |
| Health Care Assistants                   | 996             | 1,030           | 1,023              | 1,036           | +40                                | +5                                 | +13                                | 1,114              |
| Care, other                              | 216             | 216             | 221                | 220             | +5                                 | +4                                 | -1                                 | 260                |
| Patient & Client Care                    | 1,212           | 1,246           | 1,244              | 1,256           | +45                                | +10                                | +12                                | 1,374              |