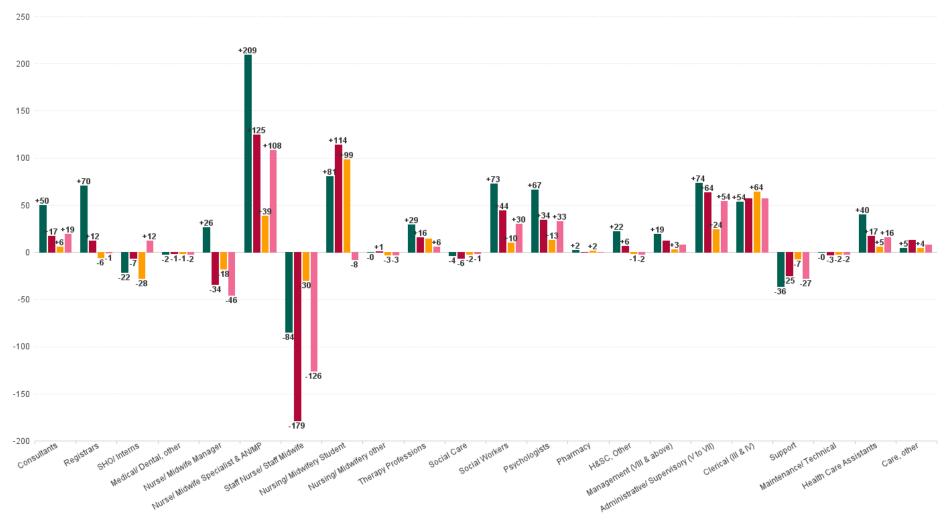

## Mental Health Employment Report by Staff Group

| APR 2023                                 | WTE DEC<br>2019 | WTE DEC<br>2022 | WTE<br>MAR<br>2023 | WTE APR<br>2023 | WTE<br>change<br>since DEC<br>2019 | WTE<br>change<br>since DEC<br>2022 | WTE<br>change<br>since MAR<br>2023 | No.<br>APR<br>2023 |
|------------------------------------------|-----------------|-----------------|--------------------|-----------------|------------------------------------|------------------------------------|------------------------------------|--------------------|
| Overall                                  | 9,967           | 10,453          | 10,588             | 10,640          | +673                               | +187                               | +52                                | 11,677             |
| Consultants                              | 353             | 397             | 401                | 403             | +50                                | +6                                 | +1                                 | 439                |
| Registrars                               | 269             | 345             | 340                | 339             | +70                                | -6                                 | -1                                 | 355                |
| SHO/ Interns                             | 261             | 267             | 231                | 240             | -22                                | -28                                | +8                                 | 246                |
| Medical/ Dental, other                   | 5               | 4               | 3                  | 3               | -2                                 | -1                                 | -0                                 | 6                  |
| Medical & Dental                         | 888             | 1,013           | 976                | 984             | +97                                | -28                                | +9                                 | 1,046              |
| Nurse/ Midwife Manager                   | 1,201           | 1,245           | 1,246              | 1,227           | +26                                | -18                                | -19                                | 1,278              |
| Nurse/ Midwife Specialist & AN/MP        | 460             | 631             | 666                | 669             | +209                               | +39                                | +4                                 | 708                |
| Staff Nurse/ Staff Midwife               | 3,002           | 2,948           | 2,906              | 2,918           | -84                                | -30                                | +12                                | 3,155              |
| Pre-registration Nurse/ Midwife Intern   | 25              | 26              | 152                | 158             | +133                               | +131                               | +6                                 | 331                |
| Post-registration Nurse/ Midwife Student | 1               |                 |                    |                 | -1                                 |                                    |                                    |                    |
| Nursing/ Midwifery awaiting registration | 57              | 39              | 6                  | 6               | -51                                | -33                                | -0                                 | 6                  |
| Nursing/ Midwifery Student               | 83              | 65              | 158                | 164             | +81                                | +99                                | +5                                 | 337                |
| Nursing/ Midwifery other                 | 32              | 34              | 32                 | 32              | -0                                 | -3                                 | -0                                 | 34                 |
| Nursing & Midwifery                      | 4,778           | 4,924           | 5,008              | 5,010           | +232                               | +87                                | +2                                 | 5,512              |
| Therapy Professions                      | 420             | 435             | 445                | 449             | +29                                | +14                                | +5                                 | 498                |
| Social Care                              | 74              | 72              | 69                 | 70              | -4                                 | -2                                 | +1                                 | 79                 |
| Social Workers                           | 350             | 414             | 422                | 423             | +73                                | +10                                | +2                                 | 470                |
| Psychologists                            | 394             | 448             | 459                | 461             | +67                                | +13                                | +2                                 | 505                |
| Pharmacy                                 | 19              | 19              | 21                 | 21              | +2                                 | +2                                 | -0                                 | 28                 |
| H&SC, Other                              | 107             | 130             | 128                | 129             | +22                                | -1                                 | +1                                 | 145                |
| Health & Social Care Professionals       | 1,364           | 1,518           | 1,543              | 1,554           | +189                               | +35                                | +10                                | 1,725              |
| Management (VIII & above)                | 58              | 75              | 78                 | 77              | +19                                | +3                                 | -1                                 | 78                 |
| Administrative/ Supervisory (V to VII)   | 238             | 287             | 311                | 312             | +74                                | +24                                | +1                                 | 329                |
| Clerical (III & IV)                      | 717             | 707             | 752                | 771             | +54                                | +64                                | +19                                | 856                |
| Management & Administrative              | 1,014           | 1,068           | 1,141              | 1,160           | +146                               | +92                                | +19                                | 1,263              |
| Support                                  | 585             | 556             | 550                | 549             | -36                                | -7                                 | -1                                 | 627                |
| Maintenance/ Technical                   | 127             | 129             | 125                | 127             | -0                                 | -2                                 | +2                                 | 130                |
| General Support                          | 712             | 685             | 675                | 676             | -36                                | -9                                 | +1                                 | 757                |
| Health Care Assistants                   | 996             | 1,030           | 1,023              | 1,036           | +40                                | +5                                 | +13                                | 1,114              |
| Care, other                              | 216             | 216             | 221                | 220             | +5                                 | +4                                 | -1                                 | 260                |
| Patient & Client Care                    | 1,212           | 1,246           | 1,244              | 1,256           | +45                                | +10                                | +12                                | 1,374              |