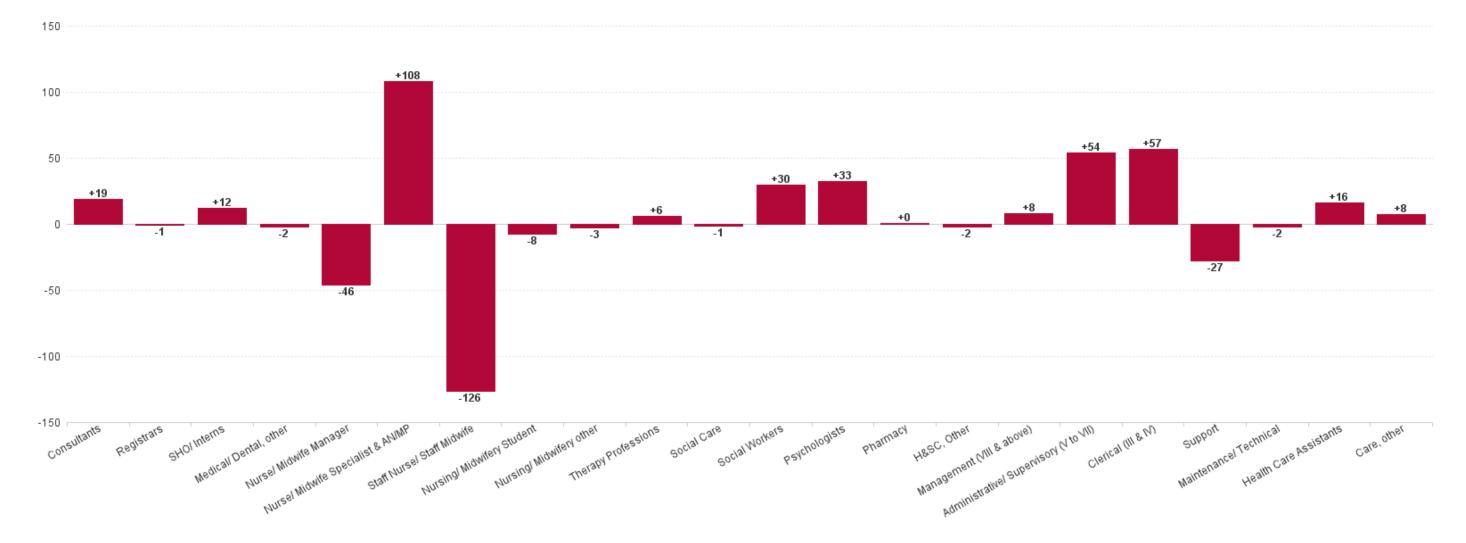

## Mental Health Employment Report by Staff Group

| APR 2023                                 | WTE DEC<br>2019 | WTE DEC<br>2022 | WTE<br>MAR<br>2023 | WTE APR<br>2023 | WTE<br>change<br>since DEC<br>2019 | WTE<br>change<br>since DEC<br>2022 | WTE<br>change<br>since MAR<br>2023 | No.<br>APR<br>2023 |
|------------------------------------------|-----------------|-----------------|--------------------|-----------------|------------------------------------|------------------------------------|------------------------------------|--------------------|
| Overall                                  | 9,967           | 10,453          | 10,588             | 10,640          | +673                               | +187                               | +52                                | 11,677             |
| Consultants                              | 353             | 397             | 401                | 403             | +50                                | +6                                 | +1                                 | 439                |
| Registrars                               | 269             | 345             | 340                | 339             | +70                                | -6                                 | -1                                 | 355                |
| SHO/ Interns                             | 261             | 267             | 231                | 240             | -22                                | -28                                | +8                                 | 246                |
| Medical/ Dental, other                   | 5               | 4               | 3                  | 3               | -2                                 | -1                                 | -0                                 | 6                  |
| Medical & Dental                         | 888             | 1,013           | 976                | 984             | +97                                | -28                                | +9                                 | 1,046              |
| Nurse/ Midwife Manager                   | 1,201           | 1,245           | 1,246              | 1,227           | +26                                | -18                                | -19                                | 1,278              |
| Nurse/ Midwife Specialist & AN/MP        | 460             | 631             | 666                | 669             | +209                               | +39                                | +4                                 | 708                |
| Staff Nurse/ Staff Midwife               | 3,002           | 2,948           | 2,906              | 2,918           | -84                                | -30                                | +12                                | 3,155              |
| Pre-registration Nurse/ Midwife Intern   | 25              | 26              | 152                | 158             | +133                               | +131                               | +6                                 | 331                |
| Post-registration Nurse/ Midwife Student | 1               |                 |                    |                 | -1                                 |                                    |                                    |                    |
| Nursing/ Midwifery awaiting registration | 57              | 39              | 6                  | 6               | -51                                | -33                                | -0                                 | 6                  |
| Nursing/ Midwifery Student               | 83              | 65              | 158                | 164             | +81                                | +99                                | +5                                 | 337                |
| Nursing/ Midwifery other                 | 32              | 34              | 32                 | 32              | -0                                 | -3                                 | -0                                 | 34                 |
| Nursing & Midwifery                      | 4,778           | 4,924           | 5,008              | 5,010           | +232                               | +87                                | +2                                 | 5,512              |
| Therapy Professions                      | 420             | 435             | 445                | 449             | +29                                | +14                                | +5                                 | 498                |
| Social Care                              | 74              | 72              | 69                 | 70              | -4                                 | -2                                 | +1                                 | 79                 |
| Social Workers                           | 350             | 414             | 422                | 423             | +73                                | +10                                | +2                                 | 470                |
| Psychologists                            | 394             | 448             | 459                | 461             | +67                                | +13                                | +2                                 | 505                |
| Pharmacy                                 | 19              | 19              | 21                 | 21              | +2                                 | +2                                 | -0                                 | 28                 |
| H&SC, Other                              | 107             | 130             | 128                | 129             | +22                                | -1                                 | +1                                 | 145                |
| Health & Social Care Professionals       | 1,364           | 1,518           | 1,543              | 1,554           | +189                               | +35                                | +10                                | 1,725              |
| Management (VIII & above)                | 58              | 75              | 78                 | 77              | +19                                | +3                                 | -1                                 | 78                 |
| Administrative/ Supervisory (V to VII)   | 238             | 287             | 311                | 312             | +74                                | +24                                | +1                                 | 329                |
| Clerical (III & IV)                      | 717             | 707             | 752                | 771             | +54                                | +64                                | +19                                | 856                |
| Management & Administrative              | 1,014           | 1,068           | 1,141              | 1,160           | +146                               | +92                                | +19                                | 1,263              |
| Support                                  | 585             | 556             | 550                | 549             | -36                                | -7                                 | -1                                 | 627                |
| Maintenance/ Technical                   | 127             | 129             | 125                | 127             | -0                                 | -2                                 | +2                                 | 130                |
| General Support                          | 712             | 685             | 675                | 676             | -36                                | -9                                 | +1                                 | 757                |
| Health Care Assistants                   | 996             | 1,030           | 1,023              | 1,036           | +40                                | +5                                 | +13                                | 1,114              |
| Care, other                              | 216             | 216             | 221                | 220             | +5                                 | +4                                 | -1                                 | 260                |
| Patient & Client Care                    | 1,212           | 1,246           | 1,244              | 1,256           | +45                                | +10                                | +12                                | 1,374              |

## WTE Change by Staff Category

■ WTE change since DEC 2019 ■ WTE change since DEC 2021 ■ WTE change since DEC 2022 ■ WTE change since APR 2022