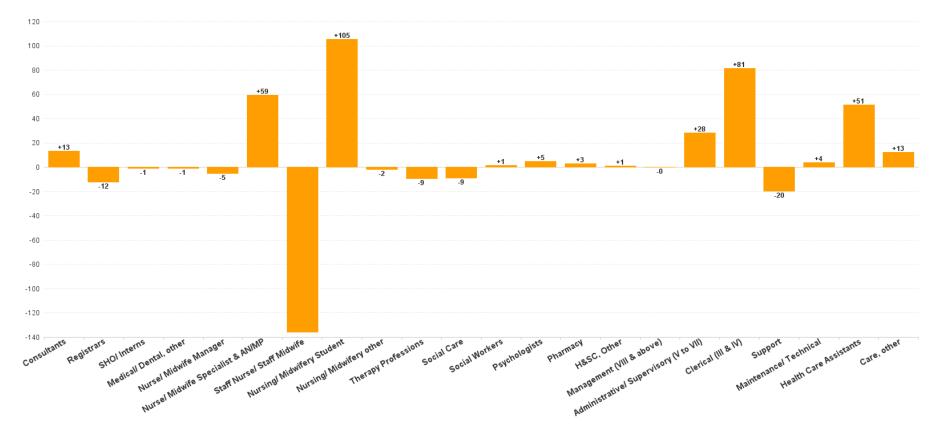

# Mental Health Employment Report by Staff Group

| AUG 2023                                 | WTE<br>DEC<br>2019 | WTE<br>DEC<br>2022 | WTE<br>JUL<br>2023 | WTE<br>AUG<br>2023 | WTE<br>change<br>since<br>DEC 2019 | % WTE<br>change<br>since Dec<br>2019 | WTE<br>change<br>since<br>DEC 2022 | % WTE<br>change<br>since Dec<br>2022 | WTE<br>change<br>since JUL<br>2023 | No.<br>AUG<br>2023 |
|------------------------------------------|--------------------|--------------------|--------------------|--------------------|------------------------------------|--------------------------------------|------------------------------------|--------------------------------------|------------------------------------|--------------------|
| Overall                                  | 9,967              | 10,453             | 10,602             | 10,625             | +657                               | +6.6%                                | +171                               | +1.6%                                | +23                                | 11,746             |
| Consultants                              | 353                | 397                | 404                | 410                | +58                                | +16.3%                               | +13                                | +3.3%                                | +6                                 | 449                |
| Registrars                               | 269                | 345                | 334                | 333                | +64                                | +23.8%                               | -12                                | -3.5%                                | -1                                 | 357                |
| SHO/ Interns                             | 261                | 267                | 230                | 266                | +5                                 | +2.0%                                | -1                                 | -0.3%                                | +37                                | 283                |
| Medical/ Dental, other                   | 5                  | 4                  | 3                  | 3                  | -2                                 | -40.6%                               | -1                                 | -24.0%                               | +0                                 | 6                  |
| Medical & Dental                         | 888                | 1,013              | 971                | 1,012              | +125                               | +14.0%                               | -1                                 | -0.1%                                | +41                                | 1,095              |
| Nurse/ Midwife Manager                   | 1,201              | 1,245              | 1,237              | 1,240              | +39                                | +3.3%                                | -5                                 | -0.4%                                | +3                                 | 1,299              |
| Nurse/ Midwife Specialist & AN/MP        | 460                | 631                | 692                | 690                | +230                               | +50.0%                               | +59                                | +9.4%                                | -2                                 | 744                |
| Staff Nurse/ Staff Midwife               | 3,002              | 2,948              | 2,841              | 2,812              | -190                               | -6.3%                                | -136                               | -4.6%                                | -29                                | 3,053              |
| Pre-registration Nurse/ Midwife Intern   | 25                 | 26                 | 166                | 166                | +141                               | +561.8%                              | +139                               | +527.2%                              | -0                                 | 334                |
| Post-registration Nurse/ Midwife Student | 1                  |                    |                    |                    | -1                                 | -100.0%                              |                                    |                                      |                                    |                    |
| Nursing/ Midwifery awaiting registration | 57                 | 39                 | 5                  | 5                  | -52                                | -91.2%                               | -34                                | -87.1%                               | -0                                 | 6                  |
| Nursing/ Midwifery Student               | 83                 | 65                 | 171                | 171                | +88                                | +105.7%                              | +105                               | +161.9%                              | -1                                 | 340                |
| Nursing/ Midwifery other                 | 32                 | 34                 | 33                 | 33                 | +1                                 | +3.5%                                | -2                                 | -5.1%                                | -0                                 | 36                 |
| Nursing & Midwifery                      | 4,778              | 4,924              | 4,974              | 4,946              | +167                               | +3.5%                                | +22                                | +0.4%                                | -28                                | 5,472              |
| Therapy Professions                      | 420                | 435                | 433                | 426                | +6                                 | +1.4%                                | -9                                 | -2.2%                                | -7                                 | 488                |
| Social Care                              | 74                 | 72                 | 63                 | 63                 | -10                                | -14.0%                               | -9                                 | -12.0%                               | +0                                 | 73                 |
| Social Workers                           | 350                | 414                | 415                | 415                | +65                                | +18.4%                               | +1                                 | +0.3%                                | -0                                 | 462                |
| Psychologists                            | 394                | 448                | 456                | 453                | +58                                | +14.8%                               | +5                                 | +1.1%                                | -3                                 | 505                |
| Pharmacy                                 | 19                 | 19                 | 21                 | 22                 | +4                                 | +20.2%                               | +3                                 | +15.7%                               | +2                                 | 30                 |
| H&SC, Other                              | 107                | 130                | 130                | 131                | +24                                | +22.5%                               | +1                                 | +0.7%                                | +1                                 | 152                |
| Health & Social Care Professionals       | 1,364              | 1,518              | 1,518              | 1,511              | +146                               | +10.7%                               | -8                                 | -0.5%                                | -8                                 | 1,710              |
| Management (VIII & above)                | 58                 | 75                 | 76                 | 75                 | +16                                | +27.7%                               | -0                                 | -0.1%                                | -1                                 | 76                 |
| Administrative/ Supervisory (V to VII)   | 238                | 287                | 310                | 315                | +77                                | +32.5%                               | +28                                | +9.8%                                | +5                                 | 331                |
| Clerical (III & IV)                      | 717                | 707                | 782                | 788                | +71                                | +9.9%                                | +81                                | +11.5%                               | +6                                 | 879                |
| Management & Administrative              | 1,014              | 1,068              | 1,168              | 1,178              | +164                               | +16.2%                               | +110                               | +10.3%                               | +9                                 | 1,286              |
| Support                                  | 585                | 556                | 534                | 536                | -49                                | -8.4%                                | -20                                | -3.5%                                | +2                                 | 613                |
| Maintenance/ Technical                   | 127                | 129                | 132                | 133                | +6                                 | +4.5%                                | +4                                 | +3.0%                                | +1                                 | 137                |
| General Support                          | 712                | 685                | 666                | 669                | -43                                | -6.1%                                | -16                                | -2.3%                                | +3                                 | 750                |
| Health Care Assistants                   | 996                | 1,030              | 1,075              | 1,081              | +86                                | +8.6%                                | +51                                | +5.0%                                | +6                                 | 1,165              |
| Care, other                              | 216                | 216                | 229                | 229                | +13                                | +5.8%                                | +13                                | +5.8%                                | -1                                 | 268                |
| Patient & Client Care                    | 1,212              | 1,246              | 1,305              | 1,310              | +98                                | +8.1%                                | +64                                | +5.1%                                | +5                                 | 1,433              |

# Mental Health Employment Report by HSE: AUG 2023

| AUG 2023                                 | WTE<br>DEC<br>2019 | WTE<br>DEC<br>2022 | WTE<br>JUL<br>2023 | WTE<br>AUG<br>2023 | WTE<br>change<br>since<br>DEC<br>2019 | % WTE<br>change<br>since<br>Dec<br>2019 | WTE<br>change<br>since<br>DEC<br>2022 | % WTE<br>change<br>since<br>Dec<br>2022 | WTE<br>change<br>since<br>JUL<br>2023 | No.<br>AUG<br>2023 |
|------------------------------------------|--------------------|--------------------|--------------------|--------------------|---------------------------------------|-----------------------------------------|---------------------------------------|-----------------------------------------|---------------------------------------|--------------------|
| Total HSE                                | 9,526              | 10,023             | 10,214             | 10,235             | +709                                  | +7.4%                                   | +212                                  | +2.1%                                   | +21                                   | 11,286             |
| Consultants                              | 333                | 372                | 377                | 383                | +50                                   | +15.1%                                  | +11                                   | +3.0%                                   | +6                                    | 417                |
| Registrars                               | 250                | 325                | 317                | 314                | +64                                   | +25.6%                                  | -11                                   | -3.3%                                   | -3                                    | 336                |
| SHO/ Interns                             | 255                | 260                | 222                | 257                | +2                                    | +0.8%                                   | -3                                    | -1.1%                                   | +36                                   | 274                |
| Medical/ Dental, other                   | 5                  | 4                  | 3                  | 3                  | -2                                    | -40.6%                                  | -1                                    | -24.0%                                  | +0                                    | 6                  |
| Medical & Dental                         | 843                | 961                | 918                | 957                | +114                                  | +13.6%                                  | -3                                    | -0.4%                                   | +39                                   | 1,033              |
| Nurse/ Midwife Manager                   | 1,163              | 1,211              | 1,207              | 1,211              | +48                                   | +4.1%                                   | -1                                    | -0.1%                                   | +4                                    | 1,267              |
| Nurse/ Midwife Specialist & AN/MP        | 453                | 620                | 678                | 677                | +224                                  | +49.4%                                  | +57                                   | +9.2%                                   | -1                                    | 728                |
| Staff Nurse/ Staff Midwife               | 2,879              | 2,838              | 2,764              | 2,737              | -142                                  | -4.9%                                   | -101                                  | -3.6%                                   | -27                                   | 2,973              |
| Nursing/ Midwifery awaiting registration | 57                 | 38                 | 5                  | 5                  | -36                                   | -91.2%                                  | +3                                    | -86.8%                                  | -0                                    | 6                  |
| Post-registration Nurse/ Midwife Student | 1                  |                    |                    |                    | -1                                    | -100.0%                                 |                                       |                                         |                                       |                    |
| Pre-registration Nurse/ Midwife Intern   | 18                 | 18                 | 157                | 157                | +4                                    | +771.5%                                 | +7                                    | +753.6%                                 | -0                                    | 317                |
| Nursing/ Midwifery Student               | 76                 | 56                 | 163                | 162                | +86                                   | +113.5%                                 | +106                                  | +188.8%                                 | -1                                    | 323                |
| Nursing/ Midwifery other                 | 29                 | 32                 | 33                 | 33                 | +4                                    | +12.4%                                  | +1                                    | +2.4%                                   | -0                                    | 36                 |
| Nursing & Midwifery                      | 4,601              | 4,758              | 4,845              | 4,820              | +219                                  | +4.8%                                   | +62                                   | +1.3%                                   | -25                                   | 5,327              |
| Therapy Professions                      | 389                | 407                | 411                | 403                | +14                                   | +3.6%                                   | -4                                    | -1.1%                                   | -8                                    | 456                |
| Social Care                              | 48                 | 44                 | 37                 | 37                 | -11                                   | -23.4%                                  | -7                                    | -16.1%                                  | -0                                    | 44                 |
| Social Workers                           | 331                | 394                | 396                | 394                | +63                                   | +19.1%                                  | +0                                    | +0.0%                                   | -2                                    | 438                |
| Psychologists                            | 379                | 423                | 434                | 431                | +52                                   | +13.8%                                  | +8                                    | +1.8%                                   | -3                                    | 477                |
| Pharmacy                                 | 17                 | 17                 | 18                 | 20                 | +3                                    | +17.9%                                  | +3                                    | +14.5%                                  | +2                                    | 27                 |
| H&SC, Other                              | 102                | 130                | 127                | 128                | +26                                   | +24.9%                                  | -2                                    | -1.6%                                   | +0                                    | 148                |
| Health & Social Care Professionals       | 1,265              | 1,415              | 1,424              | 1,412              | +146                                  | +11.6%                                  | -3                                    | -0.2%                                   | -12                                   | 1,590              |
| Management (VIII & above)                | 56                 | 73                 | 73                 | 72                 | +15                                   | +27.0%                                  | -1                                    | -1.4%                                   | -1                                    | 73                 |
| Administrative/ Supervisory (V to VII)   | 217                | 264                | 288                | 296                | +79                                   | +36.4%                                  | +32                                   | +12.1%                                  | +7                                    | 309                |
| Clerical (III & IV)                      | 673                | 670                | 741                | 747                | +74                                   | +11.0%                                  | +76                                   | +11.4%                                  | +5                                    | 829                |
| Management & Administrative              | 946                | 1,006              | 1,102              | 1,114              | +168                                  | +17.8%                                  | +107                                  | +10.7%                                  | +11                                   | 1,211              |
| Support                                  | 547                | 523                | 503                | 506                | -41                                   | -7.5%                                   | -17                                   | -3.2%                                   | +3                                    | 572                |
| Maintenance/ Technical                   | 121                | 123                | 125                | 125                | +4                                    | +3.1%                                   | +2                                    | +1.6%                                   | -0                                    | 129                |
| General Support                          | 668                | 646                | 628                | 631                | -37                                   | -5.6%                                   | -15                                   | -2.3%                                   | +3                                    | 701                |
| Health Care Assistants                   | 990                | 1,024              | 1,070              | 1,076              | +86                                   | +8.7%                                   | +52                                   | +5.1%                                   | +6                                    | 1,160              |
| Care, other                              | 213                | 213                | 226                | 225                | +12                                   | +5.6%                                   | +12                                   | +5.9%                                   | -1                                    | 264                |
| Patient & Client Care                    | 1,203              | 1,237              | 1,296              | 1,301              | +98                                   | +8.2%                                   | +64                                   | +5.2%                                   | +5                                    | 1,424              |