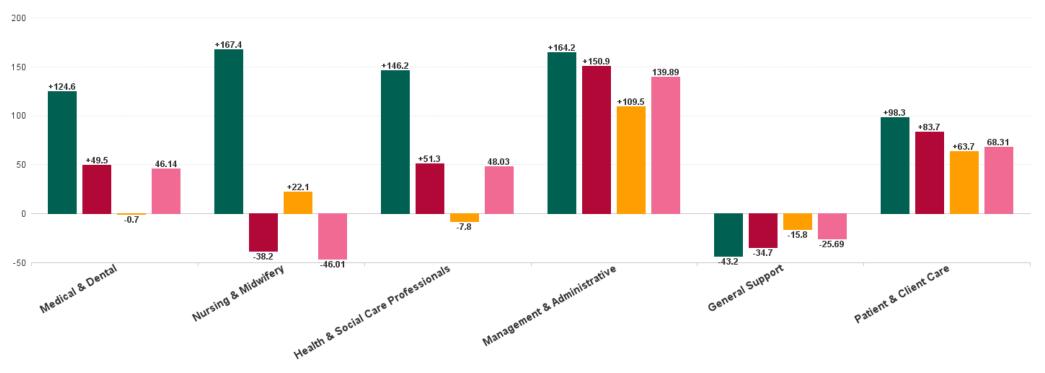

# Mental Health Employment Report by Staff Group

| AUG 2023                                 | WTE<br>DEC<br>2019 | WTE<br>DEC<br>2022 | WTE<br>JUL<br>2023 | WTE<br>AUG<br>2023 | WTE<br>change<br>since<br>DEC 2019 | % WTE<br>change<br>since Dec<br>2019 | WTE<br>change<br>since<br>DEC 2022 | % WTE<br>change<br>since Dec<br>2022 | WTE<br>change<br>since JUL<br>2023 | No.<br>AUG<br>2023 |
|------------------------------------------|--------------------|--------------------|--------------------|--------------------|------------------------------------|--------------------------------------|------------------------------------|--------------------------------------|------------------------------------|--------------------|
| Overall                                  | 9,967              | 10,453             | 10,602             | 10,625             | +657                               | +6.6%                                | +171                               | +1.6%                                | +23                                | 11,746             |
| Consultants                              | 353                | 397                | 404                | 410                | +58                                | +16.3%                               | +13                                | +3.3%                                | +6                                 | 449                |
| Registrars                               | 269                | 345                | 334                | 333                | +64                                | +23.8%                               | -12                                | -3.5%                                | -1                                 | 357                |
| SHO/ Interns                             | 261                | 267                | 230                | 266                | +5                                 | +2.0%                                | -1                                 | -0.3%                                | +37                                | 283                |
| Medical/ Dental, other                   | 5                  | 4                  | 3                  | 3                  | -2                                 | -40.6%                               | -1                                 | -24.0%                               | +0                                 | 6                  |
| Medical & Dental                         | 888                | 1,013              | 971                | 1,012              | +125                               | +14.0%                               | -1                                 | -0.1%                                | +41                                | 1,095              |
| Nurse/ Midwife Manager                   | 1,201              | 1,245              | 1,237              | 1,240              | +39                                | +3.3%                                | -5                                 | -0.4%                                | +3                                 | 1,299              |
| Nurse/ Midwife Specialist & AN/MP        | 460                | 631                | 692                | 690                | +230                               | +50.0%                               | +59                                | +9.4%                                | -2                                 | 744                |
| Staff Nurse/ Staff Midwife               | 3,002              | 2,948              | 2,841              | 2,812              | -190                               | -6.3%                                | -136                               | -4.6%                                | -29                                | 3,053              |
| Pre-registration Nurse/ Midwife Intern   | 25                 | 26                 | 166                | 166                | +141                               | +561.8%                              | +139                               | +527.2%                              | -0                                 | 334                |
| Post-registration Nurse/ Midwife Student | 1                  |                    |                    |                    | -1                                 | -100.0%                              |                                    |                                      |                                    |                    |
| Nursing/ Midwifery awaiting registration | 57                 | 39                 | 5                  | 5                  | -52                                | -91.2%                               | -34                                | -87.1%                               | -0                                 | 6                  |
| Nursing/ Midwifery Student               | 83                 | 65                 | 171                | 171                | +88                                | +105.7%                              | +105                               | +161.9%                              | -1                                 | 340                |
| Nursing/ Midwifery other                 | 32                 | 34                 | 33                 | 33                 | +1                                 | +3.5%                                | -2                                 | -5.1%                                | -0                                 | 36                 |
| Nursing & Midwifery                      | 4,778              | 4,924              | 4,974              | 4,946              | +167                               | +3.5%                                | +22                                | +0.4%                                | -28                                | 5,472              |
| Therapy Professions                      | 420                | 435                | 433                | 426                | +6                                 | +1.4%                                | -9                                 | -2.2%                                | -7                                 | 488                |
| Social Care                              | 74                 | 72                 | 63                 | 63                 | -10                                | -14.0%                               | -9                                 | -12.0%                               | +0                                 | 73                 |
| Social Workers                           | 350                | 414                | 415                | 415                | +65                                | +18.4%                               | +1                                 | +0.3%                                | -0                                 | 462                |
| Psychologists                            | 394                | 448                | 456                | 453                | +58                                | +14.8%                               | +5                                 | +1.1%                                | -3                                 | 505                |
| Pharmacy                                 | 19                 | 19                 | 21                 | 22                 | +4                                 | +20.2%                               | +3                                 | +15.7%                               | +2                                 | 30                 |
| H&SC, Other                              | 107                | 130                | 130                | 131                | +24                                | +22.5%                               | +1                                 | +0.7%                                | +1                                 | 152                |
| Health & Social Care Professionals       | 1,364              | 1,518              | 1,518              | 1,511              | +146                               | +10.7%                               | -8                                 | -0.5%                                | -8                                 | 1,710              |
| Management (VIII & above)                | 58                 | 75                 | 76                 | 75                 | +16                                | +27.7%                               | -0                                 | -0.1%                                | -1                                 | 76                 |
| Administrative/ Supervisory (V to VII)   | 238                | 287                | 310                | 315                | +77                                | +32.5%                               | +28                                | +9.8%                                | +5                                 | 331                |
| Clerical (III & IV)                      | 717                | 707                | 782                | 788                | +71                                | +9.9%                                | +81                                | +11.5%                               | +6                                 | 879                |
| Management & Administrative              | 1,014              | 1,068              | 1,168              | 1,178              | +164                               | +16.2%                               | +110                               | +10.3%                               | +9                                 | 1,286              |
| Support                                  | 585                | 556                | 534                | 536                | -49                                | -8.4%                                | -20                                | -3.5%                                | +2                                 | 613                |
| Maintenance/ Technical                   | 127                | 129                | 132                | 133                | +6                                 | +4.5%                                | +4                                 | +3.0%                                | +1                                 | 137                |
| General Support                          | 712                | 685                | 666                | 669                | -43                                | -6.1%                                | -16                                | -2.3%                                | +3                                 | 750                |
| Health Care Assistants                   | 996                | 1,030              | 1,075              | 1,081              | +86                                | +8.6%                                | +51                                | +5.0%                                | +6                                 | 1,165              |
| Care, other                              | 216                | 216                | 229                | 229                | +13                                | +5.8%                                | +13                                | +5.8%                                | -1                                 | 268                |
| Patient & Client Care                    | 1,212              | 1,246              | 1,305              | 1,310              | +98                                | +8.1%                                | +64                                | +5.1%                                | +5                                 | 1,433              |

# WTE Change by Staff Category

WTE change since DEC 2019 WTE change since DEC 2021 WTE change since DEC 2022 WTE change since AUG 2022