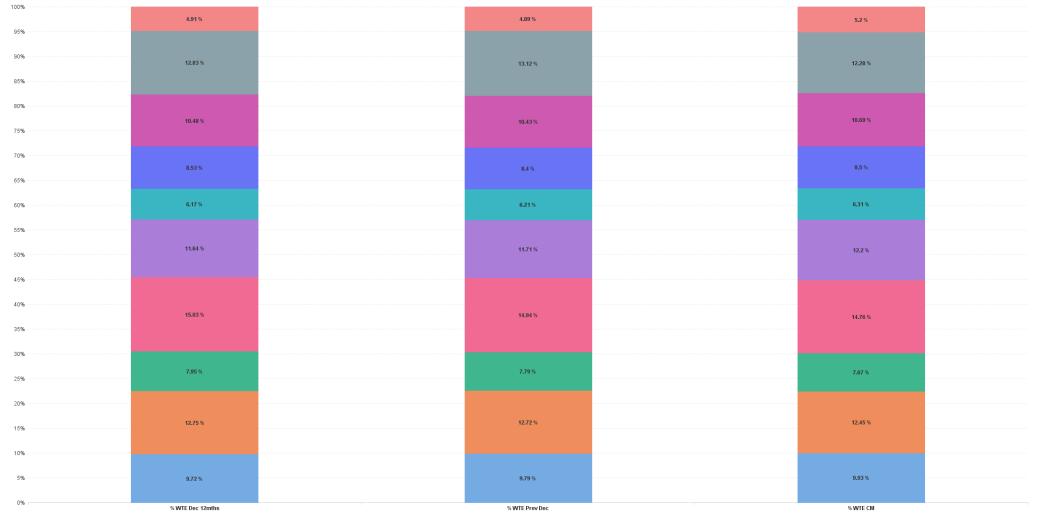

# Mental Health Employment Report by Staff Group

| AUG 2023                                 | WTE<br>DEC<br>2019 | WTE<br>DEC<br>2022 | WTE<br>JUL<br>2023 | WTE<br>AUG<br>2023 | WTE<br>change<br>since<br>DEC 2019 | % WTE<br>change<br>since Dec<br>2019 | WTE<br>change<br>since<br>DEC 2022 | % WTE<br>change<br>since Dec<br>2022 | WTE<br>change<br>since JUL<br>2023 | No.<br>AUG<br>2023 |
|------------------------------------------|--------------------|--------------------|--------------------|--------------------|------------------------------------|--------------------------------------|------------------------------------|--------------------------------------|------------------------------------|--------------------|
| Overall                                  | 9,967              | 10,453             | 10,602             | 10,625             | +657                               | +6.6%                                | +171                               | +1.6%                                | +23                                | 11,746             |
| Consultants                              | 353                | 397                | 404                | 410                | +58                                | +16.3%                               | +13                                | +3.3%                                | +6                                 | 449                |
| Registrars                               | 269                | 345                | 334                | 333                | +64                                | +23.8%                               | -12                                | -3.5%                                | -1                                 | 357                |
| SHO/ Interns                             | 261                | 267                | 230                | 266                | +5                                 | +2.0%                                | -1                                 | -0.3%                                | +37                                | 283                |
| Medical/ Dental, other                   | 5                  | 4                  | 3                  | 3                  | -2                                 | -40.6%                               | -1                                 | -24.0%                               | +0                                 | 6                  |
| Medical & Dental                         | 888                | 1,013              | 971                | 1,012              | +125                               | +14.0%                               | -1                                 | -0.1%                                | +41                                | 1,095              |
| Nurse/ Midwife Manager                   | 1,201              | 1,245              | 1,237              | 1,240              | +39                                | +3.3%                                | -5                                 | -0.4%                                | +3                                 | 1,299              |
| Nurse/ Midwife Specialist & AN/MP        | 460                | 631                | 692                | 690                | +230                               | +50.0%                               | +59                                | +9.4%                                | -2                                 | 744                |
| Staff Nurse/ Staff Midwife               | 3,002              | 2,948              | 2,841              | 2,812              | -190                               | -6.3%                                | -136                               | -4.6%                                | -29                                | 3,053              |
| Pre-registration Nurse/ Midwife Intern   | 25                 | 26                 | 166                | 166                | +141                               | +561.8%                              | +139                               | +527.2%                              | -0                                 | 334                |
| Post-registration Nurse/ Midwife Student | 1                  |                    |                    |                    | -1                                 | -100.0%                              |                                    |                                      |                                    |                    |
| Nursing/ Midwifery awaiting registration | 57                 | 39                 | 5                  | 5                  | -52                                | -91.2%                               | -34                                | -87.1%                               | -0                                 | 6                  |
| Nursing/ Midwifery Student               | 83                 | 65                 | 171                | 171                | +88                                | +105.7%                              | +105                               | +161.9%                              | -1                                 | 340                |
| Nursing/ Midwifery other                 | 32                 | 34                 | 33                 | 33                 | +1                                 | +3.5%                                | -2                                 | -5.1%                                | -0                                 | 36                 |
| Nursing & Midwifery                      | 4,778              | 4,924              | 4,974              | 4,946              | +167                               | +3.5%                                | +22                                | +0.4%                                | -28                                | 5,472              |
| Therapy Professions                      | 420                | 435                | 433                | 426                | +6                                 | +1.4%                                | -9                                 | -2.2%                                | -7                                 | 488                |
| Social Care                              | 74                 | 72                 | 63                 | 63                 | -10                                | -14.0%                               | -9                                 | -12.0%                               | +0                                 | 73                 |
| Social Workers                           | 350                | 414                | 415                | 415                | +65                                | +18.4%                               | +1                                 | +0.3%                                | -0                                 | 462                |
| Psychologists                            | 394                | 448                | 456                | 453                | +58                                | +14.8%                               | +5                                 | +1.1%                                | -3                                 | 505                |
| Pharmacy                                 | 19                 | 19                 | 21                 | 22                 | +4                                 | +20.2%                               | +3                                 | +15.7%                               | +2                                 | 30                 |
| H&SC, Other                              | 107                | 130                | 130                | 131                | +24                                | +22.5%                               | +1                                 | +0.7%                                | +1                                 | 152                |
| Health & Social Care Professionals       | 1,364              | 1,518              | 1,518              | 1,511              | +146                               | +10.7%                               | -8                                 | -0.5%                                | -8                                 | 1,710              |
| Management (VIII & above)                | 58                 | 75                 | 76                 | 75                 | +16                                | +27.7%                               | -0                                 | -0.1%                                | -1                                 | 76                 |
| Administrative/ Supervisory (V to VII)   | 238                | 287                | 310                | 315                | +77                                | +32.5%                               | +28                                | +9.8%                                | +5                                 | 331                |
| Clerical (III & IV)                      | 717                | 707                | 782                | 788                | +71                                | +9.9%                                | +81                                | +11.5%                               | +6                                 | 879                |
| Management & Administrative              | 1,014              | 1,068              | 1,168              | 1,178              | +164                               | +16.2%                               | +110                               | +10.3%                               | +9                                 | 1,286              |
| Support                                  | 585                | 556                | 534                | 536                | -49                                | -8.4%                                | -20                                | -3.5%                                | +2                                 | 613                |
| Maintenance/ Technical                   | 127                | 129                | 132                | 133                | +6                                 | +4.5%                                | +4                                 | +3.0%                                | +1                                 | 137                |
| General Support                          | 712                | 685                | 666                | 669                | -43                                | -6.1%                                | -16                                | -2.3%                                | +3                                 | 750                |
| Health Care Assistants                   | 996                | 1,030              | 1,075              | 1,081              | +86                                | +8.6%                                | +51                                | +5.0%                                | +6                                 | 1,165              |
| Care, other                              | 216                | 216                | 229                | 229                | +13                                | +5.8%                                | +13                                | +5.8%                                | -1                                 | 268                |
| Patient & Client Care                    | 1,212              | 1,246              | 1,305              | 1,310              | +98                                | +8.1%                                | +64                                | +5.1%                                | +5                                 | 1,433              |