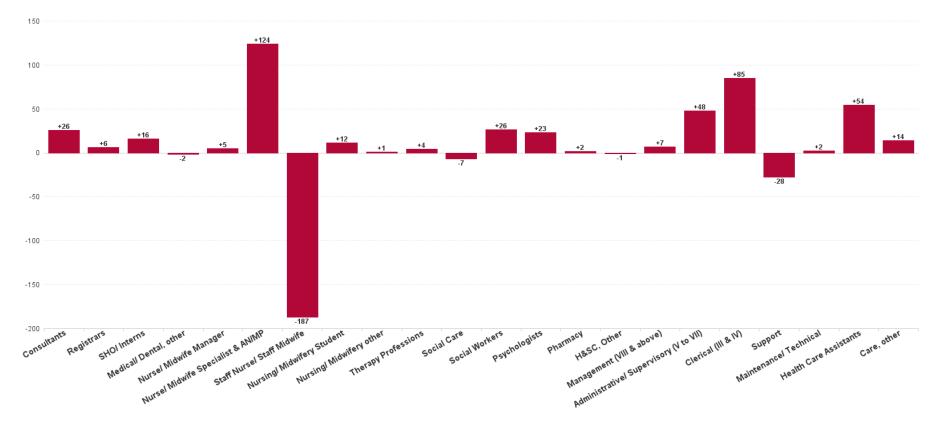

# Mental Health Employment Report by Staff Group

| AUG 2023                                 | WTE<br>DEC<br>2019 | WTE<br>DEC<br>2022 | WTE<br>JUL<br>2023 | WTE<br>AUG<br>2023 | WTE<br>change<br>since<br>DEC 2019 | % WTE<br>change<br>since Dec<br>2019 | WTE<br>change<br>since<br>DEC 2022 | % WTE<br>change<br>since Dec<br>2022 | WTE<br>change<br>since JUL<br>2023 | No.<br>AUG<br>2023 |
|------------------------------------------|--------------------|--------------------|--------------------|--------------------|------------------------------------|--------------------------------------|------------------------------------|--------------------------------------|------------------------------------|--------------------|
| Overall                                  | 9,967              | 10,453             | 10,602             | 10,625             | +657                               | +6.6%                                | +171                               | +1.6%                                | +23                                | 11,746             |
| Consultants                              | 353                | 397                | 404                | 410                | +58                                | +16.3%                               | +13                                | +3.3%                                | +6                                 | 449                |
| Registrars                               | 269                | 345                | 334                | 333                | +64                                | +23.8%                               | -12                                | -3.5%                                | -1                                 | 357                |
| SHO/ Interns                             | 261                | 267                | 230                | 266                | +5                                 | +2.0%                                | -1                                 | -0.3%                                | +37                                | 283                |
| Medical/ Dental, other                   | 5                  | 4                  | 3                  | 3                  | -2                                 | -40.6%                               | -1                                 | -24.0%                               | +0                                 | 6                  |
| Medical & Dental                         | 888                | 1,013              | 971                | 1,012              | +125                               | +14.0%                               | -1                                 | -0.1%                                | +41                                | 1,095              |
| Nurse/ Midwife Manager                   | 1,201              | 1,245              | 1,237              | 1,240              | +39                                | +3.3%                                | -5                                 | -0.4%                                | +3                                 | 1,299              |
| Nurse/ Midwife Specialist & AN/MP        | 460                | 631                | 692                | 690                | +230                               | +50.0%                               | +59                                | +9.4%                                | -2                                 | 744                |
| Staff Nurse/ Staff Midwife               | 3,002              | 2,948              | 2,841              | 2,812              | -190                               | -6.3%                                | -136                               | -4.6%                                | -29                                | 3,053              |
| Pre-registration Nurse/ Midwife Intern   | 25                 | 26                 | 166                | 166                | +141                               | +561.8%                              | +139                               | +527.2%                              | -0                                 | 334                |
| Post-registration Nurse/ Midwife Student | 1                  |                    |                    |                    | -1                                 | -100.0%                              |                                    |                                      |                                    |                    |
| Nursing/ Midwifery awaiting registration | 57                 | 39                 | 5                  | 5                  | -52                                | -91.2%                               | -34                                | -87.1%                               | -0                                 | 6                  |
| Nursing/ Midwifery Student               | 83                 | 65                 | 171                | 171                | +88                                | +105.7%                              | +105                               | +161.9%                              | -1                                 | 340                |
| Nursing/ Midwifery other                 | 32                 | 34                 | 33                 | 33                 | +1                                 | +3.5%                                | -2                                 | -5.1%                                | -0                                 | 36                 |
| Nursing & Midwifery                      | 4,778              | 4,924              | 4,974              | 4,946              | +167                               | +3.5%                                | +22                                | +0.4%                                | -28                                | 5,472              |
| Therapy Professions                      | 420                | 435                | 433                | 426                | +6                                 | +1.4%                                | -9                                 | -2.2%                                | -7                                 | 488                |
| Social Care                              | 74                 | 72                 | 63                 | 63                 | -10                                | -14.0%                               | -9                                 | -12.0%                               | +0                                 | 73                 |
| Social Workers                           | 350                | 414                | 415                | 415                | +65                                | +18.4%                               | +1                                 | +0.3%                                | -0                                 | 462                |
| Psychologists                            | 394                | 448                | 456                | 453                | +58                                | +14.8%                               | +5                                 | +1.1%                                | -3                                 | 505                |
| Pharmacy                                 | 19                 | 19                 | 21                 | 22                 | +4                                 | +20.2%                               | +3                                 | +15.7%                               | +2                                 | 30                 |
| H&SC, Other                              | 107                | 130                | 130                | 131                | +24                                | +22.5%                               | +1                                 | +0.7%                                | +1                                 | 152                |
| Health & Social Care Professionals       | 1,364              | 1,518              | 1,518              | 1,511              | +146                               | +10.7%                               | -8                                 | -0.5%                                | -8                                 | 1,710              |
| Management (VIII & above)                | 58                 | 75                 | 76                 | 75                 | +16                                | +27.7%                               | -0                                 | -0.1%                                | -1                                 | 76                 |
| Administrative/ Supervisory (V to VII)   | 238                | 287                | 310                | 315                | +77                                | +32.5%                               | +28                                | +9.8%                                | +5                                 | 331                |
| Clerical (III & IV)                      | 717                | 707                | 782                | 788                | +71                                | +9.9%                                | +81                                | +11.5%                               | +6                                 | 879                |
| Management & Administrative              | 1,014              | 1,068              | 1,168              | 1,178              | +164                               | +16.2%                               | +110                               | +10.3%                               | +9                                 | 1,286              |
| Support                                  | 585                | 556                | 534                | 536                | -49                                | -8.4%                                | -20                                | -3.5%                                | +2                                 | 613                |
| Maintenance/ Technical                   | 127                | 129                | 132                | 133                | +6                                 | +4.5%                                | +4                                 | +3.0%                                | +1                                 | 137                |
| General Support                          | 712                | 685                | 666                | 669                | -43                                | -6.1%                                | -16                                | -2.3%                                | +3                                 | 750                |
| Health Care Assistants                   | 996                | 1,030              | 1,075              | 1,081              | +86                                | +8.6%                                | +51                                | +5.0%                                | +6                                 | 1,165              |
| Care, other                              | 216                | 216                | 229                | 229                | +13                                | +5.8%                                | +13                                | +5.8%                                | -1                                 | 268                |
| Patient & Client Care                    | 1,212              | 1,246              | 1,305              | 1,310              | +98                                | +8.1%                                | +64                                | +5.1%                                | +5                                 | 1,433              |

# Mental Health Employment Report by HSE: AUG 2023

| AUG 2023                                 | WTE<br>DEC<br>2019 | WTE<br>DEC<br>2022 | WTE<br>JUL<br>2023 | WTE<br>AUG<br>2023 | WTE<br>change<br>since<br>DEC<br>2019 | % WTE<br>change<br>since<br>Dec<br>2019 | WTE<br>change<br>since<br>DEC<br>2022 | % WTE<br>change<br>since<br>Dec<br>2022 | WTE<br>change<br>since<br>JUL<br>2023 | No.<br>AUG<br>2023 |
|------------------------------------------|--------------------|--------------------|--------------------|--------------------|---------------------------------------|-----------------------------------------|---------------------------------------|-----------------------------------------|---------------------------------------|--------------------|
| Total HSE                                | 9,526              | 10,023             | 10,214             | 10,235             | +709                                  | +7.4%                                   | +212                                  | +2.1%                                   | +21                                   | 11,286             |
| Consultants                              | 333                | 372                | 377                | 383                | +50                                   | +15.1%                                  | +11                                   | +3.0%                                   | +6                                    | 417                |
| Registrars                               | 250                | 325                | 317                | 314                | +64                                   | +25.6%                                  | -11                                   | -3.3%                                   | -3                                    | 336                |
| SHO/ Interns                             | 255                | 260                | 222                | 257                | +2                                    | +0.8%                                   | -3                                    | -1.1%                                   | +36                                   | 274                |
| Medical/ Dental, other                   | 5                  | 4                  | 3                  | 3                  | -2                                    | -40.6%                                  | -1                                    | -24.0%                                  | +0                                    | 6                  |
| Medical & Dental                         | 843                | 961                | 918                | 957                | +114                                  | +13.6%                                  | -3                                    | -0.4%                                   | +39                                   | 1,033              |
| Nurse/ Midwife Manager                   | 1,163              | 1,211              | 1,207              | 1,211              | +48                                   | +4.1%                                   | -1                                    | -0.1%                                   | +4                                    | 1,267              |
| Nurse/ Midwife Specialist & AN/MP        | 453                | 620                | 678                | 677                | +224                                  | +49.4%                                  | +57                                   | +9.2%                                   | -1                                    | 728                |
| Staff Nurse/ Staff Midwife               | 2,879              | 2,838              | 2,764              | 2,737              | -142                                  | -4.9%                                   | -101                                  | -3.6%                                   | -27                                   | 2,973              |
| Nursing/ Midwifery awaiting registration | 57                 | 38                 | 5                  | 5                  | -36                                   | -91.2%                                  | +3                                    | -86.8%                                  | -0                                    | 6                  |
| Post-registration Nurse/ Midwife Student | 1                  |                    |                    |                    | -1                                    | -100.0%                                 |                                       |                                         |                                       |                    |
| Pre-registration Nurse/ Midwife Intern   | 18                 | 18                 | 157                | 157                | +4                                    | +771.5%                                 | +7                                    | +753.6%                                 | -0                                    | 317                |
| Nursing/ Midwifery Student               | 76                 | 56                 | 163                | 162                | +86                                   | +113.5%                                 | +106                                  | +188.8%                                 | -1                                    | 323                |
| Nursing/ Midwifery other                 | 29                 | 32                 | 33                 | 33                 | +4                                    | +12.4%                                  | +1                                    | +2.4%                                   | -0                                    | 36                 |
| Nursing & Midwifery                      | 4,601              | 4,758              | 4,845              | 4,820              | +219                                  | +4.8%                                   | +62                                   | +1.3%                                   | -25                                   | 5,327              |
| Therapy Professions                      | 389                | 407                | 411                | 403                | +14                                   | +3.6%                                   | -4                                    | -1.1%                                   | -8                                    | 456                |
| Social Care                              | 48                 | 44                 | 37                 | 37                 | -11                                   | -23.4%                                  | -7                                    | -16.1%                                  | -0                                    | 44                 |
| Social Workers                           | 331                | 394                | 396                | 394                | +63                                   | +19.1%                                  | +0                                    | +0.0%                                   | -2                                    | 438                |
| Psychologists                            | 379                | 423                | 434                | 431                | +52                                   | +13.8%                                  | +8                                    | +1.8%                                   | -3                                    | 477                |
| Pharmacy                                 | 17                 | 17                 | 18                 | 20                 | +3                                    | +17.9%                                  | +3                                    | +14.5%                                  | +2                                    | 27                 |
| H&SC, Other                              | 102                | 130                | 127                | 128                | +26                                   | +24.9%                                  | -2                                    | -1.6%                                   | +0                                    | 148                |
| Health & Social Care Professionals       | 1,265              | 1,415              | 1,424              | 1,412              | +146                                  | +11.6%                                  | -3                                    | -0.2%                                   | -12                                   | 1,590              |
| Management (VIII & above)                | 56                 | 73                 | 73                 | 72                 | +15                                   | +27.0%                                  | -1                                    | -1.4%                                   | -1                                    | 73                 |
| Administrative/ Supervisory (V to VII)   | 217                | 264                | 288                | 296                | +79                                   | +36.4%                                  | +32                                   | +12.1%                                  | +7                                    | 309                |
| Clerical (III & IV)                      | 673                | 670                | 741                | 747                | +74                                   | +11.0%                                  | +76                                   | +11.4%                                  | +5                                    | 829                |
| Management & Administrative              | 946                | 1,006              | 1,102              | 1,114              | +168                                  | +17.8%                                  | +107                                  | +10.7%                                  | +11                                   | 1,211              |
| Support                                  | 547                | 523                | 503                | 506                | -41                                   | -7.5%                                   | -17                                   | -3.2%                                   | +3                                    | 572                |
| Maintenance/ Technical                   | 121                | 123                | 125                | 125                | +4                                    | +3.1%                                   | +2                                    | +1.6%                                   | -0                                    | 129                |
| General Support                          | 668                | 646                | 628                | 631                | -37                                   | -5.6%                                   | -15                                   | -2.3%                                   | +3                                    | 701                |
| Health Care Assistants                   | 990                | 1,024              | 1,070              | 1,076              | +86                                   | +8.7%                                   | +52                                   | +5.1%                                   | +6                                    | 1,160              |
| Care, other                              | 213                | 213                | 226                | 225                | +12                                   | +5.6%                                   | +12                                   | +5.9%                                   | -1                                    | 264                |
| Patient & Client Care                    | 1,203              | 1,237              | 1,296              | 1,301              | +98                                   | +8.2%                                   | +64                                   | +5.2%                                   | +5                                    | 1,424              |