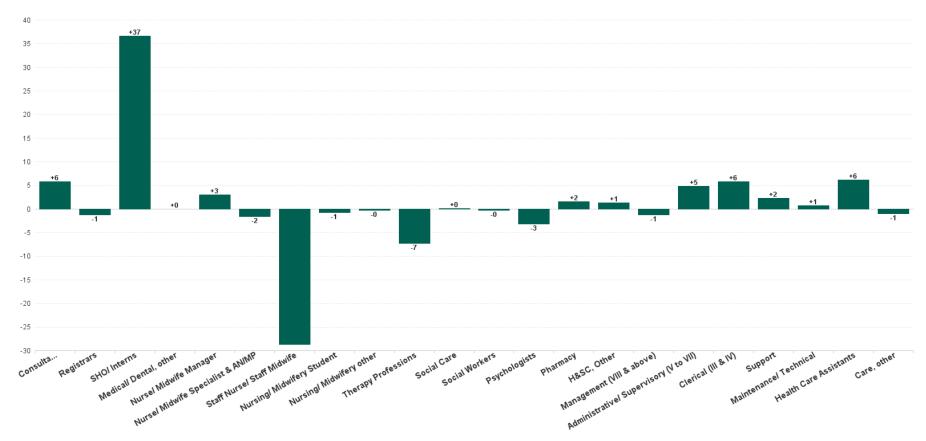

# Mental Health Employment Report by Staff Group

| AUG 2023                                 | WTE<br>DEC<br>2019 | WTE<br>DEC<br>2022 | WTE<br>JUL<br>2023 | WTE<br>AUG<br>2023 | WTE<br>change<br>since<br>DEC 2019 | % WTE<br>change<br>since Dec<br>2019 | WTE<br>change<br>since<br>DEC 2022 | % WTE<br>change<br>since Dec<br>2022 | WTE<br>change<br>since JUL<br>2023 | No.<br>AUG<br>2023 |
|------------------------------------------|--------------------|--------------------|--------------------|--------------------|------------------------------------|--------------------------------------|------------------------------------|--------------------------------------|------------------------------------|--------------------|
| Overall                                  | 9,967              | 10,453             | 10,602             | 10,625             | +657                               | +6.6%                                | +171                               | +1.6%                                | +23                                | 11,746             |
| Consultants                              | 353                | 397                | 404                | 410                | +58                                | +16.3%                               | +13                                | +3.3%                                | +6                                 | 449                |
| Registrars                               | 269                | 345                | 334                | 333                | +64                                | +23.8%                               | -12                                | -3.5%                                | -1                                 | 357                |
| SHO/ Interns                             | 261                | 267                | 230                | 266                | +5                                 | +2.0%                                | -1                                 | -0.3%                                | +37                                | 283                |
| Medical/ Dental, other                   | 5                  | 4                  | 3                  | 3                  | -2                                 | -40.6%                               | -1                                 | -24.0%                               | +0                                 | 6                  |
| Medical & Dental                         | 888                | 1,013              | 971                | 1,012              | +125                               | +14.0%                               | -1                                 | -0.1%                                | +41                                | 1,095              |
| Nurse/ Midwife Manager                   | 1,201              | 1,245              | 1,237              | 1,240              | +39                                | +3.3%                                | -5                                 | -0.4%                                | +3                                 | 1,299              |
| Nurse/ Midwife Specialist & AN/MP        | 460                | 631                | 692                | 690                | +230                               | +50.0%                               | +59                                | +9.4%                                | -2                                 | 744                |
| Staff Nurse/ Staff Midwife               | 3,002              | 2,948              | 2,841              | 2,812              | -190                               | -6.3%                                | -136                               | -4.6%                                | -29                                | 3,053              |
| Pre-registration Nurse/ Midwife Intern   | 25                 | 26                 | 166                | 166                | +141                               | +561.8%                              | +139                               | +527.2%                              | -0                                 | 334                |
| Post-registration Nurse/ Midwife Student | 1                  |                    |                    |                    | -1                                 | -100.0%                              |                                    |                                      |                                    |                    |
| Nursing/ Midwifery awaiting registration | 57                 | 39                 | 5                  | 5                  | -52                                | -91.2%                               | -34                                | -87.1%                               | -0                                 | 6                  |
| Nursing/ Midwifery Student               | 83                 | 65                 | 171                | 171                | +88                                | +105.7%                              | +105                               | +161.9%                              | -1                                 | 340                |
| Nursing/ Midwifery other                 | 32                 | 34                 | 33                 | 33                 | +1                                 | +3.5%                                | -2                                 | -5.1%                                | -0                                 | 36                 |
| Nursing & Midwifery                      | 4,778              | 4,924              | 4,974              | 4,946              | +167                               | +3.5%                                | +22                                | +0.4%                                | -28                                | 5,472              |
| Therapy Professions                      | 420                | 435                | 433                | 426                | +6                                 | +1.4%                                | -9                                 | -2.2%                                | -7                                 | 488                |
| Social Care                              | 74                 | 72                 | 63                 | 63                 | -10                                | -14.0%                               | -9                                 | -12.0%                               | +0                                 | 73                 |
| Social Workers                           | 350                | 414                | 415                | 415                | +65                                | +18.4%                               | +1                                 | +0.3%                                | -0                                 | 462                |
| Psychologists                            | 394                | 448                | 456                | 453                | +58                                | +14.8%                               | +5                                 | +1.1%                                | -3                                 | 505                |
| Pharmacy                                 | 19                 | 19                 | 21                 | 22                 | +4                                 | +20.2%                               | +3                                 | +15.7%                               | +2                                 | 30                 |
| H&SC, Other                              | 107                | 130                | 130                | 131                | +24                                | +22.5%                               | +1                                 | +0.7%                                | +1                                 | 152                |
| Health & Social Care Professionals       | 1,364              | 1,518              | 1,518              | 1,511              | +146                               | +10.7%                               | -8                                 | -0.5%                                | -8                                 | 1,710              |
| Management (VIII & above)                | 58                 | 75                 | 76                 | 75                 | +16                                | +27.7%                               | -0                                 | -0.1%                                | -1                                 | 76                 |
| Administrative/ Supervisory (V to VII)   | 238                | 287                | 310                | 315                | +77                                | +32.5%                               | +28                                | +9.8%                                | +5                                 | 331                |
| Clerical (III & IV)                      | 717                | 707                | 782                | 788                | +71                                | +9.9%                                | +81                                | +11.5%                               | +6                                 | 879                |
| Management & Administrative              | 1,014              | 1,068              | 1,168              | 1,178              | +164                               | +16.2%                               | +110                               | +10.3%                               | +9                                 | 1,286              |
| Support                                  | 585                | 556                | 534                | 536                | -49                                | -8.4%                                | -20                                | -3.5%                                | +2                                 | 613                |
| Maintenance/ Technical                   | 127                | 129                | 132                | 133                | +6                                 | +4.5%                                | +4                                 | +3.0%                                | +1                                 | 137                |
| General Support                          | 712                | 685                | 666                | 669                | -43                                | -6.1%                                | -16                                | -2.3%                                | +3                                 | 750                |
| Health Care Assistants                   | 996                | 1,030              | 1,075              | 1,081              | +86                                | +8.6%                                | +51                                | +5.0%                                | +6                                 | 1,165              |
| Care, other                              | 216                | 216                | 229                | 229                | +13                                | +5.8%                                | +13                                | +5.8%                                | -1                                 | 268                |
| Patient & Client Care                    | 1,212              | 1,246              | 1,305              | 1,310              | +98                                | +8.1%                                | +64                                | +5.1%                                | +5                                 | 1,433              |