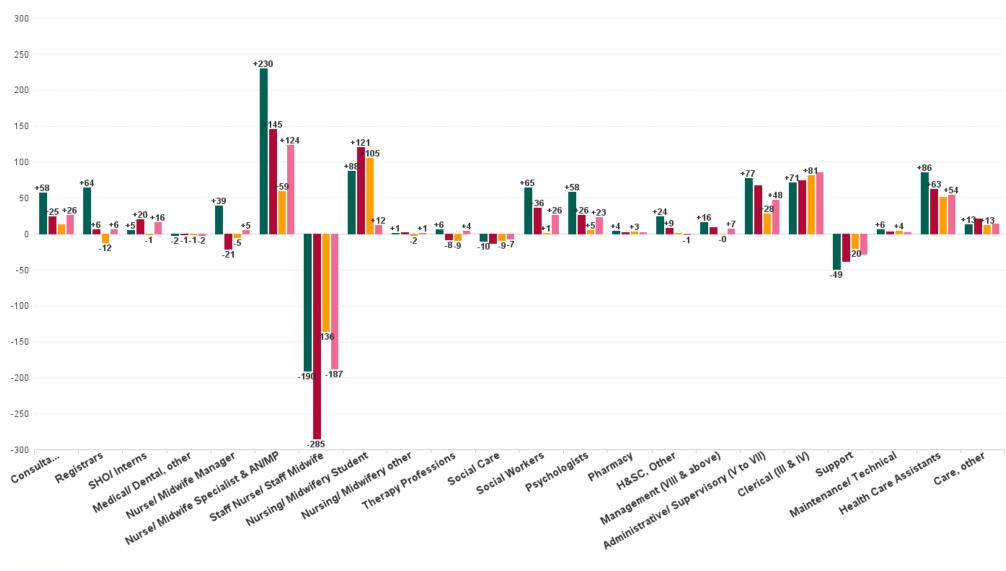

# Mental Health Employment Report by Staff Group

| AUG 2023                                 | WTE<br>DEC<br>2019 | WTE<br>DEC<br>2022 | WTE<br>JUL<br>2023 | WTE<br>AUG<br>2023 | WTE<br>change<br>since<br>DEC 2019 | % WTE<br>change<br>since Dec<br>2019 | WTE<br>change<br>since<br>DEC 2022 | % WTE<br>change<br>since Dec<br>2022 | WTE<br>change<br>since JUL<br>2023 | No.<br>AUG<br>2023 |
|------------------------------------------|--------------------|--------------------|--------------------|--------------------|------------------------------------|--------------------------------------|------------------------------------|--------------------------------------|------------------------------------|--------------------|
| Overall                                  | 9,967              | 10,453             | 10,602             | 10,625             | +657                               | +6.6%                                | +171                               | +1.6%                                | +23                                | 11,746             |
| Consultants                              | 353                | 397                | 404                | 410                | +58                                | +16.3%                               | +13                                | +3.3%                                | +6                                 | 449                |
| Registrars                               | 269                | 345                | 334                | 333                | +64                                | +23.8%                               | -12                                | -3.5%                                | -1                                 | 357                |
| SHO/ Interns                             | 261                | 267                | 230                | 266                | +5                                 | +2.0%                                | -1                                 | -0.3%                                | +37                                | 283                |
| Medical/ Dental, other                   | 5                  | 4                  | 3                  | 3                  | -2                                 | -40.6%                               | -1                                 | -24.0%                               | +0                                 | 6                  |
| Medical & Dental                         | 888                | 1,013              | 971                | 1,012              | +125                               | +14.0%                               | -1                                 | -0.1%                                | +41                                | 1,095              |
| Nurse/ Midwife Manager                   | 1,201              | 1,245              | 1,237              | 1,240              | +39                                | +3.3%                                | -5                                 | -0.4%                                | +3                                 | 1,299              |
| Nurse/ Midwife Specialist & AN/MP        | 460                | 631                | 692                | 690                | +230                               | +50.0%                               | +59                                | +9.4%                                | -2                                 | 744                |
| Staff Nurse/ Staff Midwife               | 3,002              | 2,948              | 2,841              | 2,812              | -190                               | -6.3%                                | -136                               | -4.6%                                | -29                                | 3,053              |
| Pre-registration Nurse/ Midwife Intern   | 25                 | 26                 | 166                | 166                | +141                               | +561.8%                              | +139                               | +527.2%                              | -0                                 | 334                |
| Post-registration Nurse/ Midwife Student | 1                  |                    |                    |                    | -1                                 | -100.0%                              |                                    |                                      |                                    |                    |
| Nursing/ Midwifery awaiting registration | 57                 | 39                 | 5                  | 5                  | -52                                | -91.2%                               | -34                                | -87.1%                               | -0                                 | 6                  |
| Nursing/ Midwifery Student               | 83                 | 65                 | 171                | 171                | +88                                | +105.7%                              | +105                               | +161.9%                              | -1                                 | 340                |
| Nursing/ Midwifery other                 | 32                 | 34                 | 33                 | 33                 | +1                                 | +3.5%                                | -2                                 | -5.1%                                | -0                                 | 36                 |
| Nursing & Midwifery                      | 4,778              | 4,924              | 4,974              | 4,946              | +167                               | +3.5%                                | +22                                | +0.4%                                | -28                                | 5,472              |
| Therapy Professions                      | 420                | 435                | 433                | 426                | +6                                 | +1.4%                                | -9                                 | -2.2%                                | -7                                 | 488                |
| Social Care                              | 74                 | 72                 | 63                 | 63                 | -10                                | -14.0%                               | -9                                 | -12.0%                               | +0                                 | 73                 |
| Social Workers                           | 350                | 414                | 415                | 415                | +65                                | +18.4%                               | +1                                 | +0.3%                                | -0                                 | 462                |
| Psychologists                            | 394                | 448                | 456                | 453                | +58                                | +14.8%                               | +5                                 | +1.1%                                | -3                                 | 505                |
| Pharmacy                                 | 19                 | 19                 | 21                 | 22                 | +4                                 | +20.2%                               | +3                                 | +15.7%                               | +2                                 | 30                 |
| H&SC, Other                              | 107                | 130                | 130                | 131                | +24                                | +22.5%                               | +1                                 | +0.7%                                | +1                                 | 152                |
| Health & Social Care Professionals       | 1,364              | 1,518              | 1,518              | 1,511              | +146                               | +10.7%                               | -8                                 | -0.5%                                | -8                                 | 1,710              |
| Management (VIII & above)                | 58                 | 75                 | 76                 | 75                 | +16                                | +27.7%                               | -0                                 | -0.1%                                | -1                                 | 76                 |
| Administrative/ Supervisory (V to VII)   | 238                | 287                | 310                | 315                | +77                                | +32.5%                               | +28                                | +9.8%                                | +5                                 | 331                |
| Clerical (III & IV)                      | 717                | 707                | 782                | 788                | +71                                | +9.9%                                | +81                                | +11.5%                               | +6                                 | 879                |
| Management & Administrative              | 1,014              | 1,068              | 1,168              | 1,178              | +164                               | +16.2%                               | +110                               | +10.3%                               | +9                                 | 1,286              |
| Support                                  | 585                | 556                | 534                | 536                | -49                                | -8.4%                                | -20                                | -3.5%                                | +2                                 | 613                |
| Maintenance/ Technical                   | 127                | 129                | 132                | 133                | +6                                 | +4.5%                                | +4                                 | +3.0%                                | +1                                 | 137                |
| General Support                          | 712                | 685                | 666                | 669                | -43                                | -6.1%                                | -16                                | -2.3%                                | +3                                 | 750                |
| Health Care Assistants                   | 996                | 1,030              | 1,075              | 1,081              | +86                                | +8.6%                                | +51                                | +5.0%                                | +6                                 | 1,165              |
| Care, other                              | 216                | 216                | 229                | 229                | +13                                | +5.8%                                | +13                                | +5.8%                                | -1                                 | 268                |
| Patient & Client Care                    | 1,212              | 1,246              | 1,305              | 1,310              | +98                                | +8.1%                                | +64                                | +5.1%                                | +5                                 | 1,433              |

# WTE Change by Staff Category

WTE change since DEC 2019 WTE change since DEC 2021 WTE change since DEC 2022 WTE change since AUG 2022