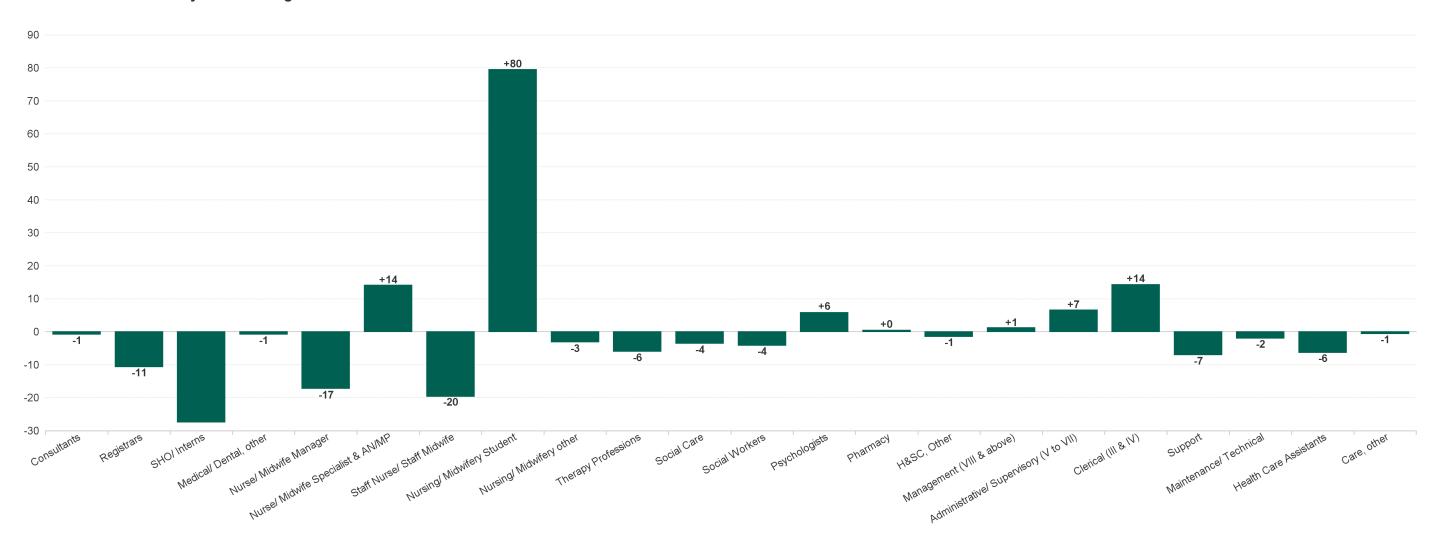

## **Mental Health Employment Report by Staff Group**

| FEB 2023                                 | WTE DEC 2019 | WTE DEC<br>2022 | WTE JAN<br>2023 | WTE FEB<br>2023 | WTE<br>change<br>since DEC<br>2019 | WTE<br>change<br>since DEC<br>2022 | WTE<br>change<br>since JAN<br>2023 | No.<br>FEB<br>2023 |
|------------------------------------------|--------------|-----------------|-----------------|-----------------|------------------------------------|------------------------------------|------------------------------------|--------------------|
| Overall                                  | 9,967        | 10,453          | 10,527          | 10,539          | +572                               | +85                                | +12                                | 11,643             |
| Consultants                              | 353          | 397             | 392             | 391             | +38                                | -6                                 | -1                                 | 434                |
| Registrars                               | 269          | 345             | 345             | 335             | +66                                | -10                                | -11                                | 356                |
| SHO/ Interns                             | 261          | 267             | 259             | 232             | -29                                | -35                                | -27                                | 241                |
| Medical/ Dental, other                   | 5            | 4               | 5               | 4               | -1                                 | -0                                 | -1                                 | 7                  |
| Medical & Dental                         | 888          | 1,013           | 1,001           | 961             | +74                                | -52                                | -40                                | 1,038              |
| Nurse/ Midwife Manager                   | 1,201        | 1,245           | 1,260           | 1,243           | +41                                | -3                                 | -17                                | 1,300              |
| Nurse/ Midwife Specialist & AN/MP        | 460          | 631             | 643             | 657             | +197                               | +26                                | +14                                | 697                |
| Staff Nurse/ Staff Midwife               | 3,002        | 2,948           | 2,932           | 2,912           | -90                                | -36                                | -20                                | 3,170              |
| Pre-registration Nurse/ Midwife Intern   | 25           | 26              | 68              | 162             | +137                               | +135                               | +94                                | 328                |
| Post-registration Nurse/ Midwife Student | 1            |                 |                 |                 | -1                                 |                                    |                                    |                    |
| Nursing/ Midwifery awaiting registration | 57           | 39              | 28              | 14              | -43                                | -25                                | -14                                | 14                 |
| Nursing/ Midwifery Student               | 83           | 65              | 96              | 175             | +92                                | +110                               | +80                                | 342                |
| Nursing/ Midwifery other                 | 32           | 34              | 38              | 35              | +3                                 | +0                                 | -3                                 | 37                 |
| Nursing & Midwifery                      | 4,778        | 4,924           | 4,967           | 5,021           | +243                               | +98                                | +54                                | 5,546              |
| Therapy Professions                      | 420          | 435             | 441             | 435             | +14                                | -1                                 | -6                                 | 496                |
| Social Care                              | 74           | 72              | 73              | 70              | -4                                 | -2                                 | -4                                 | 81                 |
| Social Workers                           | 350          | 414             | 420             | 416             | +65                                | +2                                 | -4                                 | 463                |
| Psychologists                            | 394          | 448             | 449             | 455             | +60                                | +7                                 | +6                                 | 502                |
| Pharmacy                                 | 19           | 19              | 19              | 19              | +1                                 | +0                                 | +0                                 | 26                 |
| H&SC, Other                              | 107          | 130             | 132             | 131             | +24                                | +0                                 | -1                                 | 148                |
| Health & Social Care Professionals       | 1,364        | 1,518           | 1,533           | 1,525           | +160                               | +6                                 | -9                                 | 1,716              |
| Management (VIII & above)                | 58           | 75              | 74              | 76              | +17                                | +1                                 | +1                                 | 76                 |
| Administrative/ Supervisory (V to VII)   | 238          | 287             | 295             | 302             | +64                                | +15                                | +7                                 | 319                |
| Clerical (III & IV)                      | 717          | 707             | 728             | 743             | +25                                | +36                                | +14                                | 830                |
| Management & Administrative              | 1,014        | 1,068           | 1,098           | 1,120           | +106                               | +52                                | +22                                | 1,225              |
| Support                                  | 585          | 556             | 554             | 547             | -38                                | -9                                 | -7                                 | 630                |
| Maintenance/ Technical                   | 127          | 129             | 129             | 127             | -0                                 | -2                                 | -2                                 | 131                |
| General Support                          | 712          | 685             | 683             | 674             | -38                                | -11                                | -9                                 | 761                |
| Health Care Assistants                   | 996          | 1,030           | 1,027           | 1,021           | +26                                | -9                                 | -6                                 | 1,103              |
| Care, other                              | 216          | 216             | 217             | 217             | +1                                 | +1                                 | -1                                 | 254                |
| Patient & Client Care                    | 1,212        | 1,246           | 1,245           | 1,238           | +27                                | -8                                 | -7                                 | 1,357              |

## **WTE Change by Staff Category**