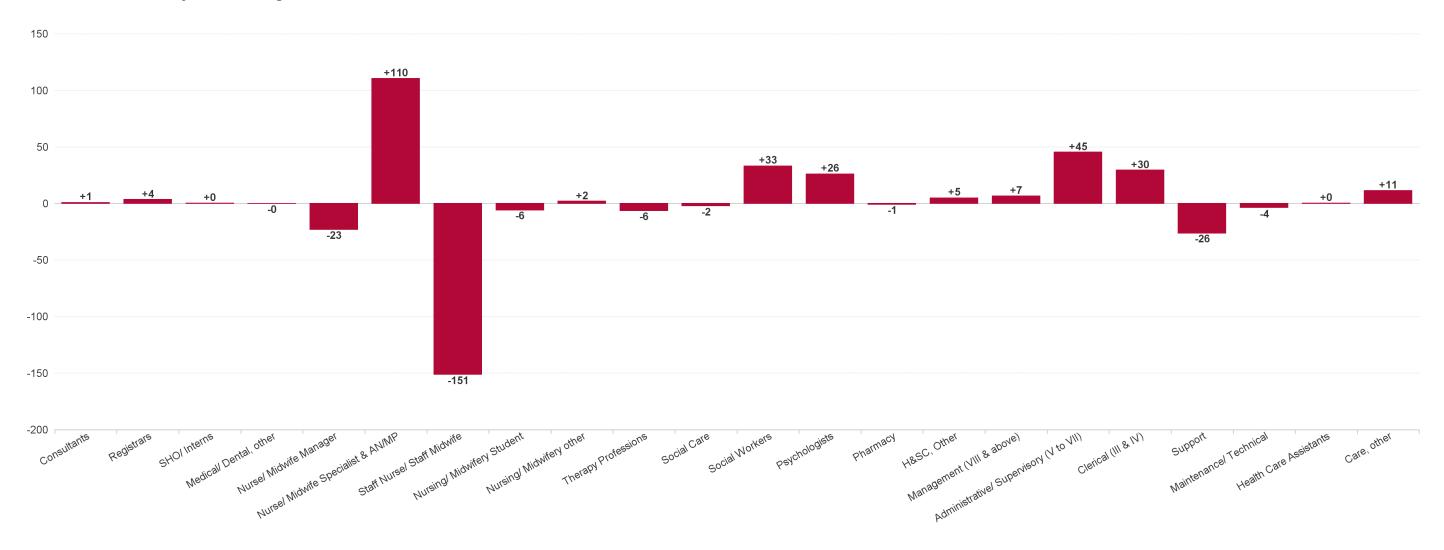

## **Mental Health Employment Report by Staff Group**

| FEB 2023                                 | WTE DEC 2019 | WTE DEC<br>2022 | WTE JAN<br>2023 | WTE FEB<br>2023 | WTE<br>change<br>since DEC<br>2019 | WTE<br>change<br>since DEC<br>2022 | WTE<br>change<br>since JAN<br>2023 | No.<br>FEB<br>2023 |
|------------------------------------------|--------------|-----------------|-----------------|-----------------|------------------------------------|------------------------------------|------------------------------------|--------------------|
| Overall                                  | 9,967        | 10,453          | 10,527          | 10,539          | +572                               | +85                                | +12                                | 11,643             |
| Consultants                              | 353          | 397             | 392             | 391             | +38                                | -6                                 | -1                                 | 434                |
| Registrars                               | 269          | 345             | 345             | 335             | +66                                | -10                                | -11                                | 356                |
| SHO/ Interns                             | 261          | 267             | 259             | 232             | -29                                | -35                                | -27                                | 241                |
| Medical/ Dental, other                   | 5            | 4               | 5               | 4               | -1                                 | -0                                 | -1                                 | 7                  |
| Medical & Dental                         | 888          | 1,013           | 1,001           | 961             | +74                                | -52                                | -40                                | 1,038              |
| Nurse/ Midwife Manager                   | 1,201        | 1,245           | 1,260           | 1,243           | +41                                | -3                                 | -17                                | 1,300              |
| Nurse/ Midwife Specialist & AN/MP        | 460          | 631             | 643             | 657             | +197                               | +26                                | +14                                | 697                |
| Staff Nurse/ Staff Midwife               | 3,002        | 2,948           | 2,932           | 2,912           | -90                                | -36                                | -20                                | 3,170              |
| Pre-registration Nurse/ Midwife Intern   | 25           | 26              | 68              | 162             | +137                               | +135                               | +94                                | 328                |
| Post-registration Nurse/ Midwife Student | 1            |                 |                 |                 | -1                                 |                                    |                                    |                    |
| Nursing/ Midwifery awaiting registration | 57           | 39              | 28              | 14              | -43                                | -25                                | -14                                | 14                 |
| Nursing/ Midwifery Student               | 83           | 65              | 96              | 175             | +92                                | +110                               | +80                                | 342                |
| Nursing/ Midwifery other                 | 32           | 34              | 38              | 35              | +3                                 | +0                                 | -3                                 | 37                 |
| Nursing & Midwifery                      | 4,778        | 4,924           | 4,967           | 5,021           | +243                               | +98                                | +54                                | 5,546              |
| Therapy Professions                      | 420          | 435             | 441             | 435             | +14                                | -1                                 | -6                                 | 496                |
| Social Care                              | 74           | 72              | 73              | 70              | -4                                 | -2                                 | -4                                 | 81                 |
| Social Workers                           | 350          | 414             | 420             | 416             | +65                                | +2                                 | -4                                 | 463                |
| Psychologists                            | 394          | 448             | 449             | 455             | +60                                | +7                                 | +6                                 | 502                |
| Pharmacy                                 | 19           | 19              | 19              | 19              | +1                                 | +0                                 | +0                                 | 26                 |
| H&SC, Other                              | 107          | 130             | 132             | 131             | +24                                | +0                                 | -1                                 | 148                |
| Health & Social Care Professionals       | 1,364        | 1,518           | 1,533           | 1,525           | +160                               | +6                                 | -9                                 | 1,716              |
| Management (VIII & above)                | 58           | 75              | 74              | 76              | +17                                | +1                                 | +1                                 | 76                 |
| Administrative/ Supervisory (V to VII)   | 238          | 287             | 295             | 302             | +64                                | +15                                | +7                                 | 319                |
| Clerical (III & IV)                      | 717          | 707             | 728             | 743             | +25                                | +36                                | +14                                | 830                |
| Management & Administrative              | 1,014        | 1,068           | 1,098           | 1,120           | +106                               | +52                                | +22                                | 1,225              |
| Support                                  | 585          | 556             | 554             | 547             | -38                                | -9                                 | -7                                 | 630                |
| Maintenance/ Technical                   | 127          | 129             | 129             | 127             | -0                                 | -2                                 | -2                                 | 131                |
| General Support                          | 712          | 685             | 683             | 674             | -38                                | -11                                | -9                                 | 761                |
| Health Care Assistants                   | 996          | 1,030           | 1,027           | 1,021           | +26                                | -9                                 | -6                                 | 1,103              |
| Care, other                              | 216          | 216             | 217             | 217             | +1                                 | +1                                 | -1                                 | 254                |
| Patient & Client Care                    | 1,212        | 1,246           | 1,245           | 1,238           | +27                                | -8                                 | -7                                 | 1,357              |

## **WTE Change by Staff Category**