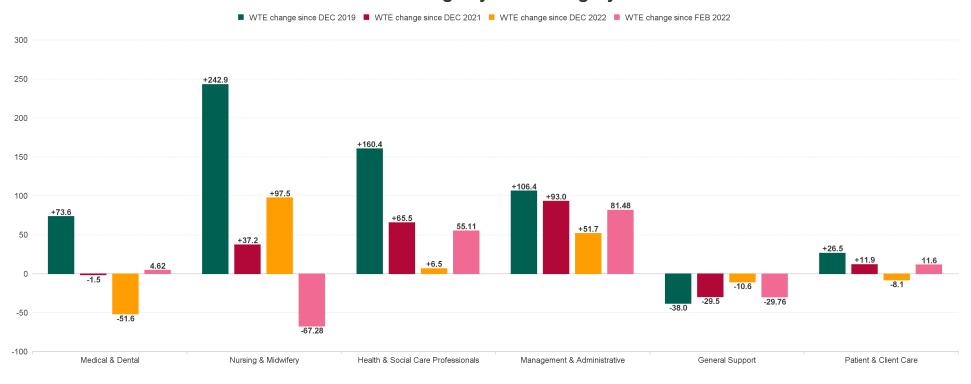

## **Mental Health Employment Report by Staff Group**

| FEB 2023                                 | WTE DEC 2019 | WTE DEC<br>2022 | WTE JAN<br>2023 | WTE FEB<br>2023 | WTE<br>change<br>since DEC<br>2019 | WTE<br>change<br>since DEC<br>2022 | WTE<br>change<br>since JAN<br>2023 | No.<br>FEB<br>2023 |
|------------------------------------------|--------------|-----------------|-----------------|-----------------|------------------------------------|------------------------------------|------------------------------------|--------------------|
| Overall                                  | 9,967        | 10,453          | 10,527          | 10,539          | +572                               | +85                                | +12                                | 11,643             |
| Consultants                              | 353          | 397             | 392             | 391             | +38                                | -6                                 | -1                                 | 434                |
| Registrars                               | 269          | 345             | 345             | 335             | +66                                | -10                                | -11                                | 356                |
| SHO/ Interns                             | 261          | 267             | 259             | 232             | -29                                | -35                                | -27                                | 241                |
| Medical/ Dental, other                   | 5            | 4               | 5               | 4               | -1                                 | -0                                 | -1                                 | 7                  |
| Medical & Dental                         | 888          | 1,013           | 1,001           | 961             | +74                                | -52                                | -40                                | 1,038              |
| Nurse/ Midwife Manager                   | 1,201        | 1,245           | 1,260           | 1,243           | +41                                | -3                                 | -17                                | 1,300              |
| Nurse/ Midwife Specialist & AN/MP        | 460          | 631             | 643             | 657             | +197                               | +26                                | +14                                | 697                |
| Staff Nurse/ Staff Midwife               | 3,002        | 2,948           | 2,932           | 2,912           | -90                                | -36                                | -20                                | 3,170              |
| Pre-registration Nurse/ Midwife Intern   | 25           | 26              | 68              | 162             | +137                               | +135                               | +94                                | 328                |
| Post-registration Nurse/ Midwife Student | 1            |                 |                 |                 | -1                                 |                                    |                                    |                    |
| Nursing/ Midwifery awaiting registration | 57           | 39              | 28              | 14              | -43                                | -25                                | -14                                | 14                 |
| Nursing/ Midwifery Student               | 83           | 65              | 96              | 175             | +92                                | +110                               | +80                                | 342                |
| Nursing/ Midwifery other                 | 32           | 34              | 38              | 35              | +3                                 | +0                                 | -3                                 | 37                 |
| Nursing & Midwifery                      | 4,778        | 4,924           | 4,967           | 5,021           | +243                               | +98                                | +54                                | 5,546              |
| Therapy Professions                      | 420          | 435             | 441             | 435             | +14                                | -1                                 | -6                                 | 496                |
| Social Care                              | 74           | 72              | 73              | 70              | -4                                 | -2                                 | -4                                 | 81                 |
| Social Workers                           | 350          | 414             | 420             | 416             | +65                                | +2                                 | -4                                 | 463                |
| Psychologists                            | 394          | 448             | 449             | 455             | +60                                | +7                                 | +6                                 | 502                |
| Pharmacy                                 | 19           | 19              | 19              | 19              | +1                                 | +0                                 | +0                                 | 26                 |
| H&SC, Other                              | 107          | 130             | 132             | 131             | +24                                | +0                                 | -1                                 | 148                |
| Health & Social Care Professionals       | 1,364        | 1,518           | 1,533           | 1,525           | +160                               | +6                                 | -9                                 | 1,716              |
| Management (VIII & above)                | 58           | 75              | 74              | 76              | +17                                | +1                                 | +1                                 | 76                 |
| Administrative/ Supervisory (V to VII)   | 238          | 287             | 295             | 302             | +64                                | +15                                | +7                                 | 319                |
| Clerical (III & IV)                      | 717          | 707             | 728             | 743             | +25                                | +36                                | +14                                | 830                |
| Management & Administrative              | 1,014        | 1,068           | 1,098           | 1,120           | +106                               | +52                                | +22                                | 1,225              |
| Support                                  | 585          | 556             | 554             | 547             | -38                                | -9                                 | -7                                 | 630                |
| Maintenance/ Technical                   | 127          | 129             | 129             | 127             | -0                                 | -2                                 | -2                                 | 131                |
| General Support                          | 712          | 685             | 683             | 674             | -38                                | -11                                | -9                                 | 761                |
| Health Care Assistants                   | 996          | 1,030           | 1,027           | 1,021           | +26                                | -9                                 | -6                                 | 1,103              |
| Care, other                              | 216          | 216             | 217             | 217             | +1                                 | +1                                 | -1                                 | 254                |
| Patient & Client Care                    | 1,212        | 1,246           | 1,245           | 1,238           | +27                                | -8                                 | -7                                 | 1,357              |

## **WTE Change by Staff Category**