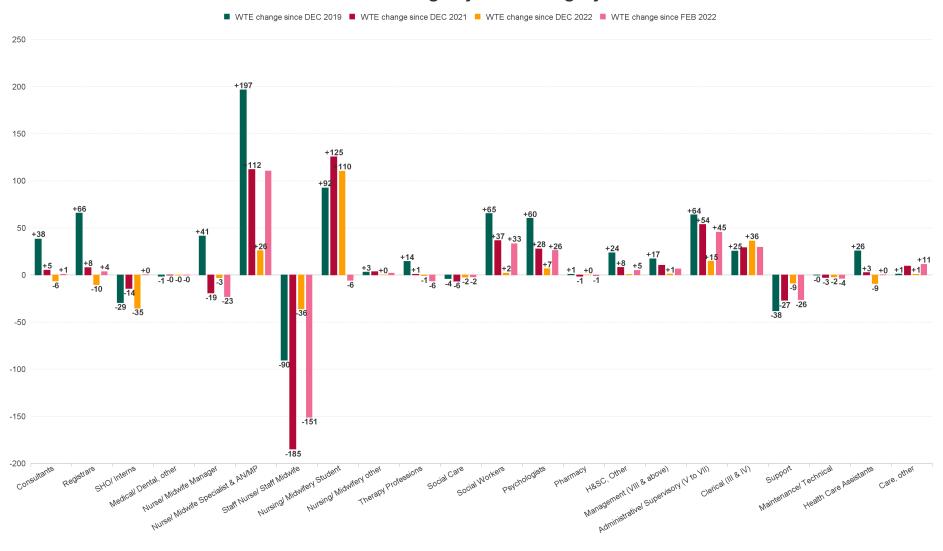

## **Mental Health Employment Report by Staff Group**

| FEB 2023                                 | WTE DEC 2019 | WTE DEC<br>2022 | WTE JAN<br>2023 | WTE FEB<br>2023 | WTE<br>change<br>since DEC<br>2019 | WTE<br>change<br>since DEC<br>2022 | WTE<br>change<br>since JAN<br>2023 | No.<br>FEB<br>2023 |
|------------------------------------------|--------------|-----------------|-----------------|-----------------|------------------------------------|------------------------------------|------------------------------------|--------------------|
| Overall                                  | 9,967        | 10,453          | 10,527          | 10,539          | +572                               | +85                                | +12                                | 11,643             |
| Consultants                              | 353          | 397             | 392             | 391             | +38                                | -6                                 | -1                                 | 434                |
| Registrars                               | 269          | 345             | 345             | 335             | +66                                | -10                                | -11                                | 356                |
| SHO/ Interns                             | 261          | 267             | 259             | 232             | -29                                | -35                                | -27                                | 241                |
| Medical/ Dental, other                   | 5            | 4               | 5               | 4               | -1                                 | -0                                 | -1                                 | 7                  |
| Medical & Dental                         | 888          | 1,013           | 1,001           | 961             | +74                                | -52                                | -40                                | 1,038              |
| Nurse/ Midwife Manager                   | 1,201        | 1,245           | 1,260           | 1,243           | +41                                | -3                                 | -17                                | 1,300              |
| Nurse/ Midwife Specialist & AN/MP        | 460          | 631             | 643             | 657             | +197                               | +26                                | +14                                | 697                |
| Staff Nurse/ Staff Midwife               | 3,002        | 2,948           | 2,932           | 2,912           | -90                                | -36                                | -20                                | 3,170              |
| Pre-registration Nurse/ Midwife Intern   | 25           | 26              | 68              | 162             | +137                               | +135                               | +94                                | 328                |
| Post-registration Nurse/ Midwife Student | 1            |                 |                 |                 | -1                                 |                                    |                                    |                    |
| Nursing/ Midwifery awaiting registration | 57           | 39              | 28              | 14              | -43                                | -25                                | -14                                | 14                 |
| Nursing/ Midwifery Student               | 83           | 65              | 96              | 175             | +92                                | +110                               | +80                                | 342                |
| Nursing/ Midwifery other                 | 32           | 34              | 38              | 35              | +3                                 | +0                                 | -3                                 | 37                 |
| Nursing & Midwifery                      | 4,778        | 4,924           | 4,967           | 5,021           | +243                               | +98                                | +54                                | 5,546              |
| Therapy Professions                      | 420          | 435             | 441             | 435             | +14                                | -1                                 | -6                                 | 496                |
| Social Care                              | 74           | 72              | 73              | 70              | -4                                 | -2                                 | -4                                 | 81                 |
| Social Workers                           | 350          | 414             | 420             | 416             | +65                                | +2                                 | -4                                 | 463                |
| Psychologists                            | 394          | 448             | 449             | 455             | +60                                | +7                                 | +6                                 | 502                |
| Pharmacy                                 | 19           | 19              | 19              | 19              | +1                                 | +0                                 | +0                                 | 26                 |
| H&SC, Other                              | 107          | 130             | 132             | 131             | +24                                | +0                                 | -1                                 | 148                |
| Health & Social Care Professionals       | 1,364        | 1,518           | 1,533           | 1,525           | +160                               | +6                                 | -9                                 | 1,716              |
| Management (VIII & above)                | 58           | 75              | 74              | 76              | +17                                | +1                                 | +1                                 | 76                 |
| Administrative/ Supervisory (V to VII)   | 238          | 287             | 295             | 302             | +64                                | +15                                | +7                                 | 319                |
| Clerical (III & IV)                      | 717          | 707             | 728             | 743             | +25                                | +36                                | +14                                | 830                |
| Management & Administrative              | 1,014        | 1,068           | 1,098           | 1,120           | +106                               | +52                                | +22                                | 1,225              |
| Support                                  | 585          | 556             | 554             | 547             | -38                                | -9                                 | -7                                 | 630                |
| Maintenance/ Technical                   | 127          | 129             | 129             | 127             | -0                                 | -2                                 | -2                                 | 131                |
| General Support                          | 712          | 685             | 683             | 674             | -38                                | -11                                | -9                                 | 761                |
| Health Care Assistants                   | 996          | 1,030           | 1,027           | 1,021           | +26                                | -9                                 | -6                                 | 1,103              |
| Care, other                              | 216          | 216             | 217             | 217             | +1                                 | +1                                 | -1                                 | 254                |
| Patient & Client Care                    | 1,212        | 1,246           | 1,245           | 1,238           | +27                                | -8                                 | -7                                 | 1,357              |

## **WTE Change by Staff Category**