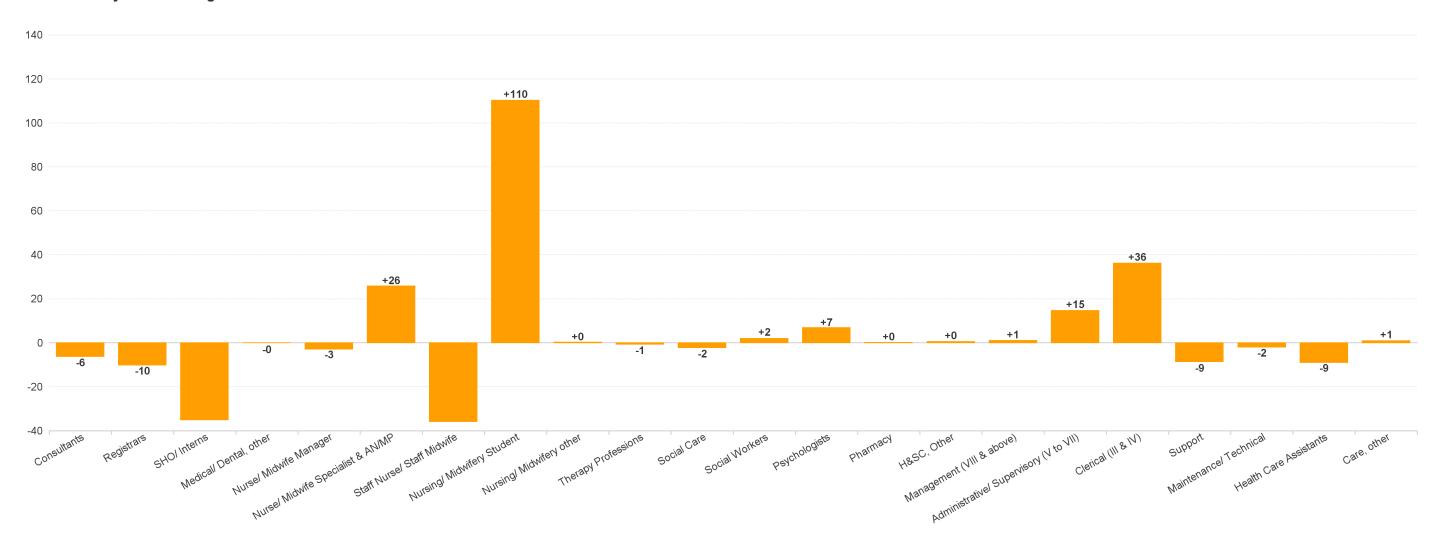

## **Mental Health Employment Report by Staff Group**

| FEB 2023                                 | WTE DEC 2019 | WTE DEC<br>2022 | WTE JAN<br>2023 | WTE FEB<br>2023 | WTE<br>change<br>since DEC<br>2019 | WTE<br>change<br>since DEC<br>2022 | WTE<br>change<br>since JAN<br>2023 | No.<br>FEB<br>2023 |
|------------------------------------------|--------------|-----------------|-----------------|-----------------|------------------------------------|------------------------------------|------------------------------------|--------------------|
| Overall                                  | 9,967        | 10,453          | 10,527          | 10,539          | +572                               | +85                                | +12                                | 11,643             |
| Consultants                              | 353          | 397             | 392             | 391             | +38                                | -6                                 | -1                                 | 434                |
| Registrars                               | 269          | 345             | 345             | 335             | +66                                | -10                                | -11                                | 356                |
| SHO/ Interns                             | 261          | 267             | 259             | 232             | -29                                | -35                                | -27                                | 241                |
| Medical/ Dental, other                   | 5            | 4               | 5               | 4               | -1                                 | -0                                 | -1                                 | 7                  |
| Medical & Dental                         | 888          | 1,013           | 1,001           | 961             | +74                                | -52                                | -40                                | 1,038              |
| Nurse/ Midwife Manager                   | 1,201        | 1,245           | 1,260           | 1,243           | +41                                | -3                                 | -17                                | 1,300              |
| Nurse/ Midwife Specialist & AN/MP        | 460          | 631             | 643             | 657             | +197                               | +26                                | +14                                | 697                |
| Staff Nurse/ Staff Midwife               | 3,002        | 2,948           | 2,932           | 2,912           | -90                                | -36                                | -20                                | 3,170              |
| Pre-registration Nurse/ Midwife Intern   | 25           | 26              | 68              | 162             | +137                               | +135                               | +94                                | 328                |
| Post-registration Nurse/ Midwife Student | 1            |                 |                 |                 | -1                                 |                                    |                                    |                    |
| Nursing/ Midwifery awaiting registration | 57           | 39              | 28              | 14              | -43                                | -25                                | -14                                | 14                 |
| Nursing/ Midwifery Student               | 83           | 65              | 96              | 175             | +92                                | +110                               | +80                                | 342                |
| Nursing/ Midwifery other                 | 32           | 34              | 38              | 35              | +3                                 | +0                                 | -3                                 | 37                 |
| Nursing & Midwifery                      | 4,778        | 4,924           | 4,967           | 5,021           | +243                               | +98                                | +54                                | 5,546              |
| Therapy Professions                      | 420          | 435             | 441             | 435             | +14                                | -1                                 | -6                                 | 496                |
| Social Care                              | 74           | 72              | 73              | 70              | -4                                 | -2                                 | -4                                 | 81                 |
| Social Workers                           | 350          | 414             | 420             | 416             | +65                                | +2                                 | -4                                 | 463                |
| Psychologists                            | 394          | 448             | 449             | 455             | +60                                | +7                                 | +6                                 | 502                |
| Pharmacy                                 | 19           | 19              | 19              | 19              | +1                                 | +0                                 | +0                                 | 26                 |
| H&SC, Other                              | 107          | 130             | 132             | 131             | +24                                | +0                                 | -1                                 | 148                |
| Health & Social Care Professionals       | 1,364        | 1,518           | 1,533           | 1,525           | +160                               | +6                                 | -9                                 | 1,716              |
| Management (VIII & above)                | 58           | 75              | 74              | 76              | +17                                | +1                                 | +1                                 | 76                 |
| Administrative/ Supervisory (V to VII)   | 238          | 287             | 295             | 302             | +64                                | +15                                | +7                                 | 319                |
| Clerical (III & IV)                      | 717          | 707             | 728             | 743             | +25                                | +36                                | +14                                | 830                |
| Management & Administrative              | 1,014        | 1,068           | 1,098           | 1,120           | +106                               | +52                                | +22                                | 1,225              |
| Support                                  | 585          | 556             | 554             | 547             | -38                                | -9                                 | -7                                 | 630                |
| Maintenance/ Technical                   | 127          | 129             | 129             | 127             | -0                                 | -2                                 | -2                                 | 131                |
| General Support                          | 712          | 685             | 683             | 674             | -38                                | -11                                | -9                                 | 761                |
| Health Care Assistants                   | 996          | 1,030           | 1,027           | 1,021           | +26                                | -9                                 | -6                                 | 1,103              |
| Care, other                              | 216          | 216             | 217             | 217             | +1                                 | +1                                 | -1                                 | 254                |
| Patient & Client Care                    | 1,212        | 1,246           | 1,245           | 1,238           | +27                                | -8                                 | -7                                 | 1,357              |

## **WTE Change by Staff Category**