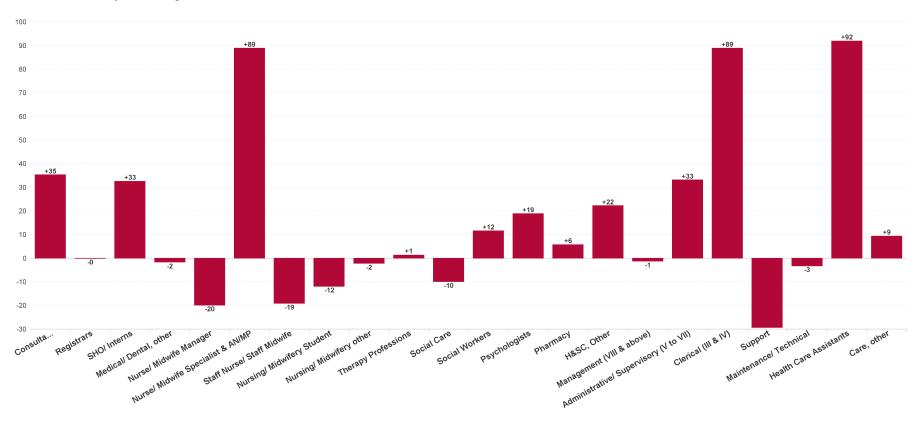

# **WTE Change by Staff Category**

### Mental Health Employment Report by Staff Group

| JAN 2024                                 | WTE<br>DEC<br>2019 | WTE<br>DEC<br>2022 | WTE<br>DEC<br>2023(1) | WTE<br>JAN<br>2024 | WTE<br>change<br>since<br>DEC 2019 | % WTE<br>change<br>since Dec<br>2019 | WTE<br>change<br>since<br>DEC 2023<br>(1) | % WTE change since Dec 2023 | WTE<br>change<br>since<br>DEC 2022 | No.<br>JAN<br>2024 |
|------------------------------------------|--------------------|--------------------|-----------------------|--------------------|------------------------------------|--------------------------------------|-------------------------------------------|-----------------------------|------------------------------------|--------------------|
| Overall                                  | 9,967              | 10,453             | 10,838                | 10,868             | +901                               | +9.0%                                | +30                                       | +0.3%                       | +415                               | 12,003             |
| Consultants                              | 353                | 397                | 430                   | 427                | +74                                | +21.1%                               | -3                                        | -0.8%                       | +30                                | 459                |
| Registrars                               | 269                | 345                | 339                   | 345                | +76                                | +28.3%                               | +7                                        | +1.9%                       | +0                                 | 396                |
| SHO/ Interns                             | 261                | 267                | 297                   | 292                | +31                                | +11.8%                               | -5                                        | -1.7%                       | +25                                | 311                |
| Medical/ Dental, other                   | 5                  | 4                  | 3                     | 3                  | -2                                 | -40.6%                               | +0                                        | +0.0%                       | -1                                 | 6                  |
| Medical & Dental                         | 888                | 1,013              | 1,069                 | 1,067              | +179                               | +20.2%                               | -2                                        | -0.2%                       | +54                                | 1,172              |
| Nurse/ Midwife Manager                   | 1,201              | 1,245              | 1,237                 | 1,240              | +39                                | +3.2%                                | +3                                        | +0.2%                       | -6                                 | 1,286              |
| Nurse/ Midwife Specialist & AN/MP        | 460                | 631                | 734                   | 731                | +271                               | +59.0%                               | -3                                        | -0.4%                       | +101                               | 777                |
| Staff Nurse/ Staff Midwife               | 3,002              | 2,948              | 2,892                 | 2,912              | -90                                | -3.0%                                | +21                                       | +0.7%                       | -35                                | 3,159              |
| Pre-registration Nurse/ Midwife Intern   | 25                 | 26                 | 14                    | 65                 | +40                                | +160.8%                              | +52                                       | +377.1%                     | +39                                | 273                |
| Post-registration Nurse/ Midwife Student | 1                  |                    |                       |                    | -1                                 | -100.0%                              |                                           |                             |                                    |                    |
| Nursingl Midwifery awaiting registration | 57                 | 39                 | 56                    | 19                 | -38                                | -67.2%                               | -37                                       | -66.4%                      | -20                                | 21                 |
| Nursing/ Midwifery Student               | 83                 | 65                 | 69                    | 84                 | +1                                 | +1.2%                                | +15                                       | +21.2%                      | +19                                | 294                |
| Nursing/ Midwifery other                 | 32                 | 34                 | 33                    | 36                 | +4                                 | +12.5%                               | +3                                        | +8.8%                       | +1                                 | 38                 |
| Nursing & Midwifery                      | 4,778              | 4,924              | 4,965                 | 5,003              | +225                               | +4.7%                                | +38                                       | +0.8%                       | +80                                | 5,554              |
| Therapy Professions                      | 420                | 435                | 444                   | 442                | +22                                | +5.2%                                | -2                                        | -0.5%                       | +7                                 | 493                |
| Social Care                              | 74                 | 72                 | 63                    | 63                 | -10                                | -14.0%                               | +0                                        | +0.4%                       | -9                                 | 71                 |
| Social Workers                           | 350                | 414                | 431                   | 431                | +81                                | +23.1%                               | +1                                        | +0.1%                       | +18                                | 474                |
| Psychologists                            | 394                | 448                | 467                   | 468                | +73                                | +18.5%                               | +0                                        | +0.0%                       | +20                                | 516                |
| Pharmacy                                 | 19                 | 19                 | 25                    | 25                 | +6                                 | +32.8%                               | -1                                        | -2.3%                       | +5                                 | 33                 |
| H&SC, Other                              | 107                | 130                | 155                   | 154                | +47                                | +44.2%                               | -1                                        | -0.7%                       | +24                                | 179                |
| Health & Social Care Professionals       | 1,364              | 1,518              | 1,586                 | 1,583              | +219                               | +16.0%                               | -3                                        | -0.2%                       | +65                                | 1,766              |
| Management (VIII & above)                | 58                 | 75                 | 73                    | 73                 | +15                                | +25.3%                               | -0                                        | -0.4%                       | -2                                 | 74                 |
| Administrative/ Supervisory (V to VII)   | 238                | 287                | 329                   | 328                | +90                                | +38.0%                               | -0                                        | -0.1%                       | +41                                | 343                |
| Clerical (III & IV)                      | 717                | 707                | 821                   | 817                | +100                               | +13.9%                               | -4                                        | -0.5%                       | +111                               | 906                |
| Management & Administrative              | 1,014              | 1,068              | 1,223                 | 1,219              | +205                               | +20.2%                               | -5                                        | -0.4%                       | +150                               | 1,323              |
| Support                                  | 585                | 556                | 530                   | 525                | -60                                | -10.3%                               | -6                                        | -1.1%                       | -31                                | 596                |
| Maintenance/ Technical                   | 127                | 129                | 125                   | 126                | -1                                 | -1.1%                                | +1                                        | +0.6%                       | -3                                 | 128                |
| General Support                          | 712                | 685                | 655                   | 650                | -62                                | -8.7%                                | -5                                        | -0.7%                       | -34                                | 724                |
| Health Care Assistants                   | 996                | 1,030              | 1,111                 | 1,119              | +124                               | +12.4%                               | +9                                        | +0.8%                       | +89                                | 1,199              |
| Care, other                              | 216                | 216                | 229                   | 227                | +11                                | +5.0%                                | -2                                        | -1.0%                       | +11                                | 265                |
| Patient & Client Care                    | 1,212              | 1,246              | 1,340                 | 1,346              | +135                               | +11.1%                               | +6                                        | +0.5%                       | +100                               | 1,464              |