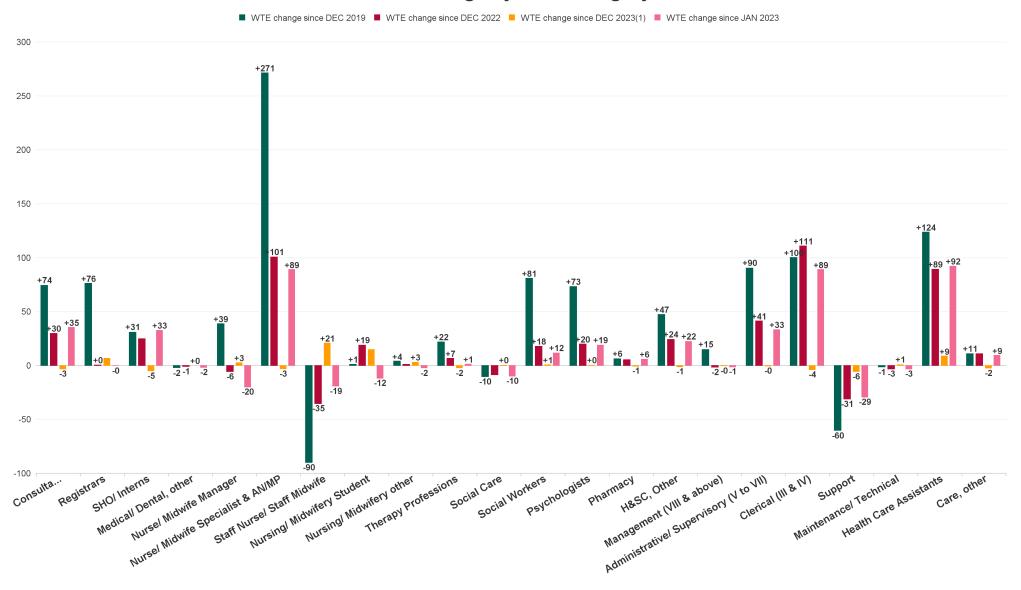

### Mental Health Employment Report by Staff Group

| JAN 2024                                 | WTE<br>DEC<br>2019 | WTE<br>DEC<br>2022 | WTE<br>DEC<br>2023(1) | WTE<br>JAN<br>2024 | WTE<br>change<br>since<br>DEC 2019 | % WTE<br>change<br>since Dec<br>2019 | WTE<br>change<br>since<br>DEC 2023<br>(1) | % WTE change since Dec 2023 | WTE<br>change<br>since<br>DEC 2022 | No.<br>JAN<br>2024 |
|------------------------------------------|--------------------|--------------------|-----------------------|--------------------|------------------------------------|--------------------------------------|-------------------------------------------|-----------------------------|------------------------------------|--------------------|
| Overall                                  | 9,967              | 10,453             | 10,838                | 10,868             | +901                               | +9.0%                                | +30                                       | +0.3%                       | +415                               | 12,003             |
| Consultants                              | 353                | 397                | 430                   | 427                | +74                                | +21.1%                               | -3                                        | -0.8%                       | +30                                | 459                |
| Registrars                               | 269                | 345                | 339                   | 345                | +76                                | +28.3%                               | +7                                        | +1.9%                       | +0                                 | 396                |
| SHO/ Interns                             | 261                | 267                | 297                   | 292                | +31                                | +11.8%                               | -5                                        | -1.7%                       | +25                                | 311                |
| Medical/ Dental, other                   | 5                  | 4                  | 3                     | 3                  | -2                                 | -40.6%                               | +0                                        | +0.0%                       | -1                                 | 6                  |
| Medical & Dental                         | 888                | 1,013              | 1,069                 | 1,067              | +179                               | +20.2%                               | -2                                        | -0.2%                       | +54                                | 1,172              |
| Nurse/ Midwife Manager                   | 1,201              | 1,245              | 1,237                 | 1,240              | +39                                | +3.2%                                | +3                                        | +0.2%                       | -6                                 | 1,286              |
| Nurse/ Midwife Specialist & AN/MP        | 460                | 631                | 734                   | 731                | +271                               | +59.0%                               | -3                                        | -0.4%                       | +101                               | 777                |
| Staff Nurse/ Staff Midwife               | 3,002              | 2,948              | 2,892                 | 2,912              | -90                                | -3.0%                                | +21                                       | +0.7%                       | -35                                | 3,159              |
| Pre-registration Nurse/ Midwife Intern   | 25                 | 26                 | 14                    | 65                 | +40                                | +160.8%                              | +52                                       | +377.1%                     | +39                                | 273                |
| Post-registration Nurse/ Midwife Student | 1                  |                    |                       |                    | -1                                 | -100.0%                              |                                           |                             |                                    |                    |
| Nursingl Midwifery awaiting registration | 57                 | 39                 | 56                    | 19                 | -38                                | -67.2%                               | -37                                       | -66.4%                      | -20                                | 21                 |
| Nursing/ Midwifery Student               | 83                 | 65                 | 69                    | 84                 | +1                                 | +1.2%                                | +15                                       | +21.2%                      | +19                                | 294                |
| Nursing/ Midwifery other                 | 32                 | 34                 | 33                    | 36                 | +4                                 | +12.5%                               | +3                                        | +8.8%                       | +1                                 | 38                 |
| Nursing & Midwifery                      | 4,778              | 4,924              | 4,965                 | 5,003              | +225                               | +4.7%                                | +38                                       | +0.8%                       | +80                                | 5,554              |
| Therapy Professions                      | 420                | 435                | 444                   | 442                | +22                                | +5.2%                                | -2                                        | -0.5%                       | +7                                 | 493                |
| Social Care                              | 74                 | 72                 | 63                    | 63                 | -10                                | -14.0%                               | +0                                        | +0.4%                       | -9                                 | 71                 |
| Social Workers                           | 350                | 414                | 431                   | 431                | +81                                | +23.1%                               | +1                                        | +0.1%                       | +18                                | 474                |
| Psychologists                            | 394                | 448                | 467                   | 468                | +73                                | +18.5%                               | +0                                        | +0.0%                       | +20                                | 516                |
| Pharmacy                                 | 19                 | 19                 | 25                    | 25                 | +6                                 | +32.8%                               | -1                                        | -2.3%                       | +5                                 | 33                 |
| H&SC, Other                              | 107                | 130                | 155                   | 154                | +47                                | +44.2%                               | -1                                        | -0.7%                       | +24                                | 179                |
| Health & Social Care Professionals       | 1,364              | 1,518              | 1,586                 | 1,583              | +219                               | +16.0%                               | -3                                        | -0.2%                       | +65                                | 1,766              |
| Management (VIII & above)                | 58                 | 75                 | 73                    | 73                 | +15                                | +25.3%                               | -0                                        | -0.4%                       | -2                                 | 74                 |
| Administrative/ Supervisory (V to VII)   | 238                | 287                | 329                   | 328                | +90                                | +38.0%                               | -0                                        | -0.1%                       | +41                                | 343                |
| Clerical (III & IV)                      | 717                | 707                | 821                   | 817                | +100                               | +13.9%                               | -4                                        | -0.5%                       | +111                               | 906                |
| Management & Administrative              | 1,014              | 1,068              | 1,223                 | 1,219              | +205                               | +20.2%                               | -5                                        | -0.4%                       | +150                               | 1,323              |
| Support                                  | 585                | 556                | 530                   | 525                | -60                                | -10.3%                               | -6                                        | -1.1%                       | -31                                | 596                |
| Maintenance/ Technical                   | 127                | 129                | 125                   | 126                | -1                                 | -1.1%                                | +1                                        | +0.6%                       | -3                                 | 128                |
| General Support                          | 712                | 685                | 655                   | 650                | -62                                | -8.7%                                | -5                                        | -0.7%                       | -34                                | 724                |
| Health Care Assistants                   | 996                | 1,030              | 1,111                 | 1,119              | +124                               | +12.4%                               | +9                                        | +0.8%                       | +89                                | 1,199              |
| Care, other                              | 216                | 216                | 229                   | 227                | +11                                | +5.0%                                | -2                                        | -1.0%                       | +11                                | 265                |
| Patient & Client Care                    | 1,212              | 1,246              | 1,340                 | 1,346              | +135                               | +11.1%                               | +6                                        | +0.5%                       | +100                               | 1,464              |

# **WTE Change by Staff Category**