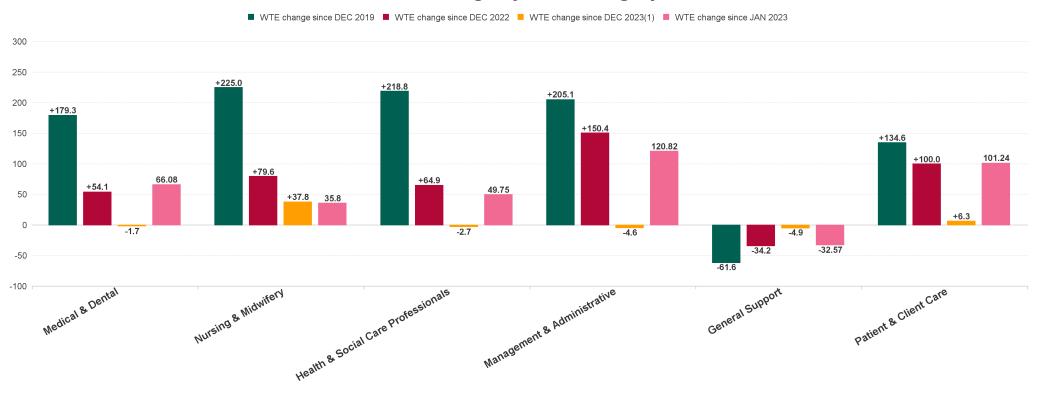

### Mental Health Employment Report by Staff Group

| JAN 2024                                 | WTE<br>DEC<br>2019 | WTE<br>DEC<br>2022 | WTE<br>DEC<br>2023(1) | WTE<br>JAN<br>2024 | WTE<br>change<br>since<br>DEC 2019 | % WTE<br>change<br>since Dec<br>2019 | WTE<br>change<br>since<br>DEC 2023<br>(1) | % WTE change since Dec 2023 | WTE<br>change<br>since<br>DEC 2022 | No.<br>JAN<br>2024 |
|------------------------------------------|--------------------|--------------------|-----------------------|--------------------|------------------------------------|--------------------------------------|-------------------------------------------|-----------------------------|------------------------------------|--------------------|
| Overall                                  | 9,967              | 10,453             | 10,838                | 10,868             | +901                               | +9.0%                                | +30                                       | +0.3%                       | +415                               | 12,003             |
| Consultants                              | 353                | 397                | 430                   | 427                | +74                                | +21.1%                               | -3                                        | -0.8%                       | +30                                | 459                |
| Registrars                               | 269                | 345                | 339                   | 345                | +76                                | +28.3%                               | +7                                        | +1.9%                       | +0                                 | 396                |
| SHO/ Interns                             | 261                | 267                | 297                   | 292                | +31                                | +11.8%                               | -5                                        | -1.7%                       | +25                                | 311                |
| Medical/ Dental, other                   | 5                  | 4                  | 3                     | 3                  | -2                                 | -40.6%                               | +0                                        | +0.0%                       | -1                                 | 6                  |
| Medical & Dental                         | 888                | 1,013              | 1,069                 | 1,067              | +179                               | +20.2%                               | -2                                        | -0.2%                       | +54                                | 1,172              |
| Nurse/ Midwife Manager                   | 1,201              | 1,245              | 1,237                 | 1,240              | +39                                | +3.2%                                | +3                                        | +0.2%                       | -6                                 | 1,286              |
| Nurse/ Midwife Specialist & AN/MP        | 460                | 631                | 734                   | 731                | +271                               | +59.0%                               | -3                                        | -0.4%                       | +101                               | 777                |
| Staff Nurse/ Staff Midwife               | 3,002              | 2,948              | 2,892                 | 2,912              | -90                                | -3.0%                                | +21                                       | +0.7%                       | -35                                | 3,159              |
| Pre-registration Nurse/ Midwife Intern   | 25                 | 26                 | 14                    | 65                 | +40                                | +160.8%                              | +52                                       | +377.1%                     | +39                                | 273                |
| Post-registration Nurse/ Midwife Student | 1                  |                    |                       |                    | -1                                 | -100.0%                              |                                           |                             |                                    |                    |
| Nursingl Midwifery awaiting registration | 57                 | 39                 | 56                    | 19                 | -38                                | -67.2%                               | -37                                       | -66.4%                      | -20                                | 21                 |
| Nursing/ Midwifery Student               | 83                 | 65                 | 69                    | 84                 | +1                                 | +1.2%                                | +15                                       | +21.2%                      | +19                                | 294                |
| Nursing/ Midwifery other                 | 32                 | 34                 | 33                    | 36                 | +4                                 | +12.5%                               | +3                                        | +8.8%                       | +1                                 | 38                 |
| Nursing & Midwifery                      | 4,778              | 4,924              | 4,965                 | 5,003              | +225                               | +4.7%                                | +38                                       | +0.8%                       | +80                                | 5,554              |
| Therapy Professions                      | 420                | 435                | 444                   | 442                | +22                                | +5.2%                                | -2                                        | -0.5%                       | +7                                 | 493                |
| Social Care                              | 74                 | 72                 | 63                    | 63                 | -10                                | -14.0%                               | +0                                        | +0.4%                       | -9                                 | 71                 |
| Social Workers                           | 350                | 414                | 431                   | 431                | +81                                | +23.1%                               | +1                                        | +0.1%                       | +18                                | 474                |
| Psychologists                            | 394                | 448                | 467                   | 468                | +73                                | +18.5%                               | +0                                        | +0.0%                       | +20                                | 516                |
| Pharmacy                                 | 19                 | 19                 | 25                    | 25                 | +6                                 | +32.8%                               | -1                                        | -2.3%                       | +5                                 | 33                 |
| H&SC, Other                              | 107                | 130                | 155                   | 154                | +47                                | +44.2%                               | -1                                        | -0.7%                       | +24                                | 179                |
| Health & Social Care Professionals       | 1,364              | 1,518              | 1,586                 | 1,583              | +219                               | +16.0%                               | -3                                        | -0.2%                       | +65                                | 1,766              |
| Management (VIII & above)                | 58                 | 75                 | 73                    | 73                 | +15                                | +25.3%                               | -0                                        | -0.4%                       | -2                                 | 74                 |
| Administrative/ Supervisory (V to VII)   | 238                | 287                | 329                   | 328                | +90                                | +38.0%                               | -0                                        | -0.1%                       | +41                                | 343                |
| Clerical (III & IV)                      | 717                | 707                | 821                   | 817                | +100                               | +13.9%                               | -4                                        | -0.5%                       | +111                               | 906                |
| Management & Administrative              | 1,014              | 1,068              | 1,223                 | 1,219              | +205                               | +20.2%                               | -5                                        | -0.4%                       | +150                               | 1,323              |
| Support                                  | 585                | 556                | 530                   | 525                | -60                                | -10.3%                               | -6                                        | -1.1%                       | -31                                | 596                |
| Maintenance/ Technical                   | 127                | 129                | 125                   | 126                | -1                                 | -1.1%                                | +1                                        | +0.6%                       | -3                                 | 128                |
| General Support                          | 712                | 685                | 655                   | 650                | -62                                | -8.7%                                | -5                                        | -0.7%                       | -34                                | 724                |
| Health Care Assistants                   | 996                | 1,030              | 1,111                 | 1,119              | +124                               | +12.4%                               | +9                                        | +0.8%                       | +89                                | 1,199              |
| Care, other                              | 216                | 216                | 229                   | 227                | +11                                | +5.0%                                | -2                                        | -1.0%                       | +11                                | 265                |
| Patient & Client Care                    | 1,212              | 1,246              | 1,340                 | 1,346              | +135                               | +11.1%                               | +6                                        | +0.5%                       | +100                               | 1,464              |

# **WTE Change by Staff Category**