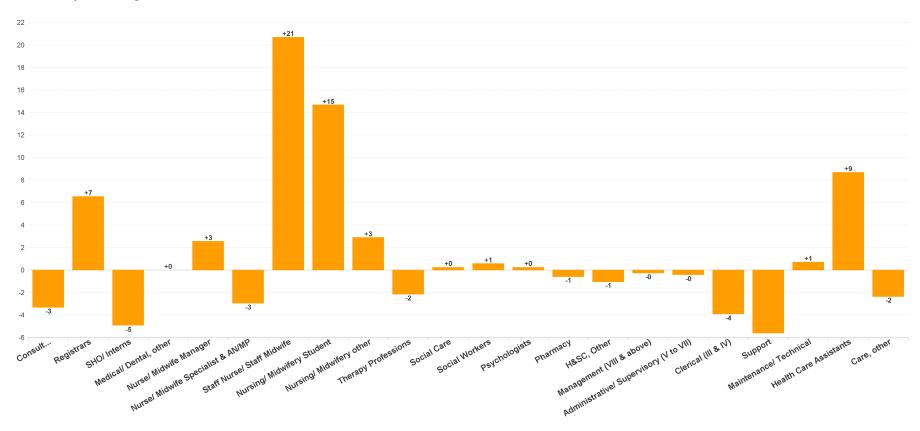

# **WTE Change by Staff Category**

### Mental Health Employment Report by Staff Group

| JAN 2024                                 | WTE<br>DEC<br>2019 | WTE<br>DEC<br>2022 | WTE<br>DEC<br>2023(1) | WTE<br>JAN<br>2024 | WTE<br>change<br>since<br>DEC 2019 | % WTE<br>change<br>since Dec<br>2019 | WTE<br>change<br>since<br>DEC 2023<br>(1) | % WTE change since Dec 2023 | WTE<br>change<br>since<br>DEC 2022 | No.<br>JAN<br>2024 |
|------------------------------------------|--------------------|--------------------|-----------------------|--------------------|------------------------------------|--------------------------------------|-------------------------------------------|-----------------------------|------------------------------------|--------------------|
| Overall                                  | 9,967              | 10,453             | 10,838                | 10,868             | +901                               | +9.0%                                | +30                                       | +0.3%                       | +415                               | 12,003             |
| Consultants                              | 353                | 397                | 430                   | 427                | +74                                | +21.1%                               | -3                                        | -0.8%                       | +30                                | 459                |
| Registrars                               | 269                | 345                | 339                   | 345                | +76                                | +28.3%                               | +7                                        | +1.9%                       | +0                                 | 396                |
| SHO/ Interns                             | 261                | 267                | 297                   | 292                | +31                                | +11.8%                               | -5                                        | -1.7%                       | +25                                | 311                |
| Medical/ Dental, other                   | 5                  | 4                  | 3                     | 3                  | -2                                 | -40.6%                               | +0                                        | +0.0%                       | -1                                 | 6                  |
| Medical & Dental                         | 888                | 1,013              | 1,069                 | 1,067              | +179                               | +20.2%                               | -2                                        | -0.2%                       | +54                                | 1,172              |
| Nurse/ Midwife Manager                   | 1,201              | 1,245              | 1,237                 | 1,240              | +39                                | +3.2%                                | +3                                        | +0.2%                       | -6                                 | 1,286              |
| Nurse/ Midwife Specialist & AN/MP        | 460                | 631                | 734                   | 731                | +271                               | +59.0%                               | -3                                        | -0.4%                       | +101                               | 777                |
| Staff Nurse/ Staff Midwife               | 3,002              | 2,948              | 2,892                 | 2,912              | -90                                | -3.0%                                | +21                                       | +0.7%                       | -35                                | 3,159              |
| Pre-registration Nurse/ Midwife Intern   | 25                 | 26                 | 14                    | 65                 | +40                                | +160.8%                              | +52                                       | +377.1%                     | +39                                | 273                |
| Post-registration Nurse/ Midwife Student | 1                  |                    |                       |                    | -1                                 | -100.0%                              |                                           |                             |                                    |                    |
| Nursingl Midwifery awaiting registration | 57                 | 39                 | 56                    | 19                 | -38                                | -67.2%                               | -37                                       | -66.4%                      | -20                                | 21                 |
| Nursing/ Midwifery Student               | 83                 | 65                 | 69                    | 84                 | +1                                 | +1.2%                                | +15                                       | +21.2%                      | +19                                | 294                |
| Nursing/ Midwifery other                 | 32                 | 34                 | 33                    | 36                 | +4                                 | +12.5%                               | +3                                        | +8.8%                       | +1                                 | 38                 |
| Nursing & Midwifery                      | 4,778              | 4,924              | 4,965                 | 5,003              | +225                               | +4.7%                                | +38                                       | +0.8%                       | +80                                | 5,554              |
| Therapy Professions                      | 420                | 435                | 444                   | 442                | +22                                | +5.2%                                | -2                                        | -0.5%                       | +7                                 | 493                |
| Social Care                              | 74                 | 72                 | 63                    | 63                 | -10                                | -14.0%                               | +0                                        | +0.4%                       | -9                                 | 71                 |
| Social Workers                           | 350                | 414                | 431                   | 431                | +81                                | +23.1%                               | +1                                        | +0.1%                       | +18                                | 474                |
| Psychologists                            | 394                | 448                | 467                   | 468                | +73                                | +18.5%                               | +0                                        | +0.0%                       | +20                                | 516                |
| Pharmacy                                 | 19                 | 19                 | 25                    | 25                 | +6                                 | +32.8%                               | -1                                        | -2.3%                       | +5                                 | 33                 |
| H&SC, Other                              | 107                | 130                | 155                   | 154                | +47                                | +44.2%                               | -1                                        | -0.7%                       | +24                                | 179                |
| Health & Social Care Professionals       | 1,364              | 1,518              | 1,586                 | 1,583              | +219                               | +16.0%                               | -3                                        | -0.2%                       | +65                                | 1,766              |
| Management (VIII & above)                | 58                 | 75                 | 73                    | 73                 | +15                                | +25.3%                               | -0                                        | -0.4%                       | -2                                 | 74                 |
| Administrative/ Supervisory (V to VII)   | 238                | 287                | 329                   | 328                | +90                                | +38.0%                               | -0                                        | -0.1%                       | +41                                | 343                |
| Clerical (III & IV)                      | 717                | 707                | 821                   | 817                | +100                               | +13.9%                               | -4                                        | -0.5%                       | +111                               | 906                |
| Management & Administrative              | 1,014              | 1,068              | 1,223                 | 1,219              | +205                               | +20.2%                               | -5                                        | -0.4%                       | +150                               | 1,323              |
| Support                                  | 585                | 556                | 530                   | 525                | -60                                | -10.3%                               | -6                                        | -1.1%                       | -31                                | 596                |
| Maintenance/ Technical                   | 127                | 129                | 125                   | 126                | -1                                 | -1.1%                                | +1                                        | +0.6%                       | -3                                 | 128                |
| General Support                          | 712                | 685                | 655                   | 650                | -62                                | -8.7%                                | -5                                        | -0.7%                       | -34                                | 724                |
| Health Care Assistants                   | 996                | 1,030              | 1,111                 | 1,119              | +124                               | +12.4%                               | +9                                        | +0.8%                       | +89                                | 1,199              |
| Care, other                              | 216                | 216                | 229                   | 227                | +11                                | +5.0%                                | -2                                        | -1.0%                       | +11                                | 265                |
| Patient & Client Care                    | 1,212              | 1,246              | 1,340                 | 1,346              | +135                               | +11.1%                               | +6                                        | +0.5%                       | +100                               | 1,464              |