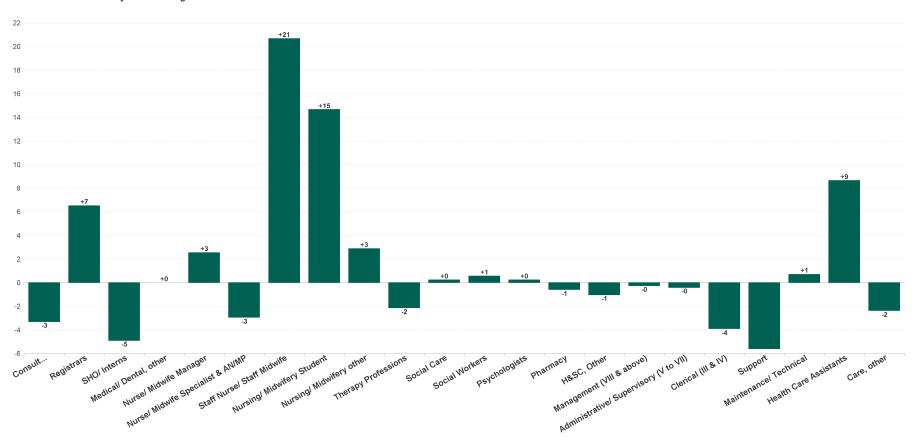

### Mental Health Employment Report by Staff Group

| JAN 2024                                 | WTE<br>DEC<br>2019 | WTE<br>DEC<br>2022 | WTE<br>DEC<br>2023(1) | WTE<br>JAN<br>2024 | WTE<br>change<br>since<br>DEC 2019 | % WTE<br>change<br>since Dec<br>2019 | WTE<br>change<br>since<br>DEC 2023<br>(1) | % WTE change since Dec 2023 | WTE<br>change<br>since<br>DEC 2022 | No.<br>JAN<br>2024 |
|------------------------------------------|--------------------|--------------------|-----------------------|--------------------|------------------------------------|--------------------------------------|-------------------------------------------|-----------------------------|------------------------------------|--------------------|
| Overall                                  | 9,967              | 10,453             | 10,838                | 10,868             | +901                               | +9.0%                                | +30                                       | +0.3%                       | +415                               | 12,003             |
| Consultants                              | 353                | 397                | 430                   | 427                | +74                                | +21.1%                               | -3                                        | -0.8%                       | +30                                | 459                |
| Registrars                               | 269                | 345                | 339                   | 345                | +76                                | +28.3%                               | +7                                        | +1.9%                       | +0                                 | 396                |
| SHO/ Interns                             | 261                | 267                | 297                   | 292                | +31                                | +11.8%                               | -5                                        | -1.7%                       | +25                                | 311                |
| Medical/ Dental, other                   | 5                  | 4                  | 3                     | 3                  | -2                                 | -40.6%                               | +0                                        | +0.0%                       | -1                                 | 6                  |
| Medical & Dental                         | 888                | 1,013              | 1,069                 | 1,067              | +179                               | +20.2%                               | -2                                        | -0.2%                       | +54                                | 1,172              |
| Nurse/ Midwife Manager                   | 1,201              | 1,245              | 1,237                 | 1,240              | +39                                | +3.2%                                | +3                                        | +0.2%                       | -6                                 | 1,286              |
| Nurse/ Midwife Specialist & AN/MP        | 460                | 631                | 734                   | 731                | +271                               | +59.0%                               | -3                                        | -0.4%                       | +101                               | 777                |
| Staff Nurse/ Staff Midwife               | 3,002              | 2,948              | 2,892                 | 2,912              | -90                                | -3.0%                                | +21                                       | +0.7%                       | -35                                | 3,159              |
| Pre-registration Nurse/ Midwife Intern   | 25                 | 26                 | 14                    | 65                 | +40                                | +160.8%                              | +52                                       | +377.1%                     | +39                                | 273                |
| Post-registration Nurse/ Midwife Student | 1                  |                    |                       |                    | -1                                 | -100.0%                              |                                           |                             |                                    |                    |
| Nursingl Midwifery awaiting registration | 57                 | 39                 | 56                    | 19                 | -38                                | -67.2%                               | -37                                       | -66.4%                      | -20                                | 21                 |
| Nursing/ Midwifery Student               | 83                 | 65                 | 69                    | 84                 | +1                                 | +1.2%                                | +15                                       | +21.2%                      | +19                                | 294                |
| Nursing/ Midwifery other                 | 32                 | 34                 | 33                    | 36                 | +4                                 | +12.5%                               | +3                                        | +8.8%                       | +1                                 | 38                 |
| Nursing & Midwifery                      | 4,778              | 4,924              | 4,965                 | 5,003              | +225                               | +4.7%                                | +38                                       | +0.8%                       | +80                                | 5,554              |
| Therapy Professions                      | 420                | 435                | 444                   | 442                | +22                                | +5.2%                                | -2                                        | -0.5%                       | +7                                 | 493                |
| Social Care                              | 74                 | 72                 | 63                    | 63                 | -10                                | -14.0%                               | +0                                        | +0.4%                       | -9                                 | 71                 |
| Social Workers                           | 350                | 414                | 431                   | 431                | +81                                | +23.1%                               | +1                                        | +0.1%                       | +18                                | 474                |
| Psychologists                            | 394                | 448                | 467                   | 468                | +73                                | +18.5%                               | +0                                        | +0.0%                       | +20                                | 516                |
| Pharmacy                                 | 19                 | 19                 | 25                    | 25                 | +6                                 | +32.8%                               | -1                                        | -2.3%                       | +5                                 | 33                 |
| H&SC, Other                              | 107                | 130                | 155                   | 154                | +47                                | +44.2%                               | -1                                        | -0.7%                       | +24                                | 179                |
| Health & Social Care Professionals       | 1,364              | 1,518              | 1,586                 | 1,583              | +219                               | +16.0%                               | -3                                        | -0.2%                       | +65                                | 1,766              |
| Management (VIII & above)                | 58                 | 75                 | 73                    | 73                 | +15                                | +25.3%                               | -0                                        | -0.4%                       | -2                                 | 74                 |
| Administrative/ Supervisory (V to VII)   | 238                | 287                | 329                   | 328                | +90                                | +38.0%                               | -0                                        | -0.1%                       | +41                                | 343                |
| Clerical (III & IV)                      | 717                | 707                | 821                   | 817                | +100                               | +13.9%                               | -4                                        | -0.5%                       | +111                               | 906                |
| Management & Administrative              | 1,014              | 1,068              | 1,223                 | 1,219              | +205                               | +20.2%                               | -5                                        | -0.4%                       | +150                               | 1,323              |
| Support                                  | 585                | 556                | 530                   | 525                | -60                                | -10.3%                               | -6                                        | -1.1%                       | -31                                | 596                |
| Maintenance/ Technical                   | 127                | 129                | 125                   | 126                | -1                                 | -1.1%                                | +1                                        | +0.6%                       | -3                                 | 128                |
| General Support                          | 712                | 685                | 655                   | 650                | -62                                | -8.7%                                | -5                                        | -0.7%                       | -34                                | 724                |
| Health Care Assistants                   | 996                | 1,030              | 1,111                 | 1,119              | +124                               | +12.4%                               | +9                                        | +0.8%                       | +89                                | 1,199              |
| Care, other                              | 216                | 216                | 229                   | 227                | +11                                | +5.0%                                | -2                                        | -1.0%                       | +11                                | 265                |
| Patient & Client Care                    | 1,212              | 1,246              | 1,340                 | 1,346              | +135                               | +11.1%                               | +6                                        | +0.5%                       | +100                               | 1,464              |

# **WTE Change by Staff Category**