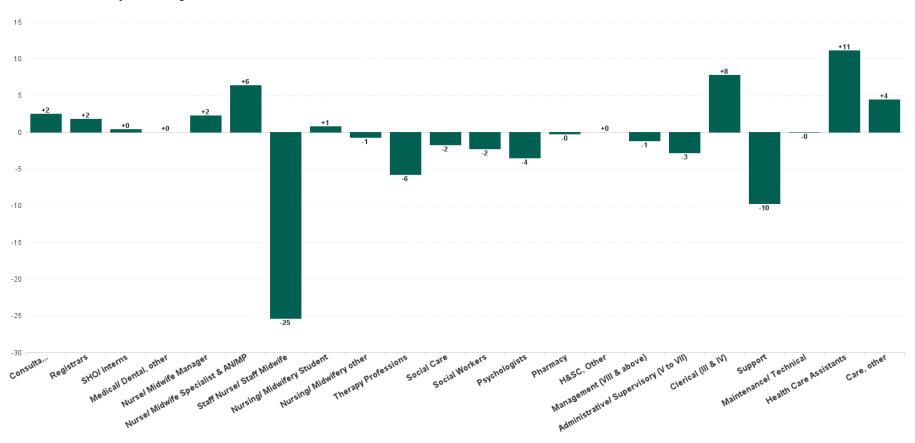

### Mental Health Employment Report by Staff Group

| JUN 2023                                 | WTE<br>DEC<br>2019 | WTE<br>DEC<br>2022 | WTE<br>MAY<br>2023 | WTE<br>JUN<br>2023 | WTE<br>change<br>since<br>DEC 2019 | % WTE<br>change<br>since Dec<br>2019 | WTE<br>change<br>since<br>DEC 2022 | % WTE<br>change<br>since Dec<br>2022 | WTE<br>change<br>since<br>MAY 2023 | No.<br>JUN<br>2023 |
|------------------------------------------|--------------------|--------------------|--------------------|--------------------|------------------------------------|--------------------------------------|------------------------------------|--------------------------------------|------------------------------------|--------------------|
| Overall                                  | 9,967              | 10,453             | 10,672             | 10,656             | +689                               | +6.9%                                | +203                               | +1.9%                                | -16                                | 11,738             |
| Consultants                              | 353                | 397                | 404                | 406                | +54                                | +15.3%                               | +9                                 | +2.4%                                | +2                                 | 440                |
| Registrars                               | 269                | 345                | 341                | 343                | +74                                | +27.7%                               | -2                                 | -0.4%                                | +2                                 | 360                |
| SHO/ Interns                             | 261                | 267                | 244                | 245                | -16                                | -6.2%                                | -22                                | -8.3%                                | +0                                 | 251                |
| Medical/ Dental, other                   | 5                  | 4                  | 3                  | 3                  | -2                                 | -40.6%                               | -1                                 | -24.0%                               | +0                                 | 6                  |
| Medical & Dental                         | 888                | 1,013              | 993                | 997                | +110                               | +12.4%                               | -15                                | -1.5%                                | +5                                 | 1,057              |
| Nurse/ Midwife Manager                   | 1,201              | 1,245              | 1,229              | 1,232              | +31                                | +2.5%                                | -14                                | -1.1%                                | +2                                 | 1,288              |
| Nurse/ Midwife Specialist & AN/MP        | 460                | 631                | 678                | 684                | +224                               | +48.7%                               | +54                                | +8.5%                                | +6                                 | 727                |
| Staff Nurse/ Staff Midwife               | 3,002              | 2,948              | 2,896              | 2,871              | -132                               | -4.4%                                | -77                                | -2.6%                                | -25                                | 3,123              |
| Pre-registration Nurse/ Midwife Intern   | 25                 | 26                 | 166                | 166                | +141                               | +564.6%                              | +140                               | +529.8%                              | +1                                 | 333                |
| Post-registration Nurse/ Midwife Student | 1                  |                    |                    |                    | -1                                 | -100.0%                              |                                    |                                      |                                    |                    |
| Nursing/ Midwifery awaiting registration | 57                 | 39                 | 6                  | 5                  | -51                                | -90.4%                               | -33                                | -85.9%                               | -0                                 | 6                  |
| Nursing/ Midwifery Student               | 83                 | 65                 | 171                | 172                | +89                                | +107.2%                              | +107                               | +163.7%                              | +1                                 | 339                |
| Nursing/ Midwifery other                 | 32                 | 34                 | 32                 | 32                 | +0                                 | +0.0%                                | -3                                 | -8.2%                                | -1                                 | 34                 |
| Nursing & Midwifery                      | 4,778              | 4,924              | 5,007              | 4,990              | +212                               | +4.4%                                | +67                                | +1.4%                                | -17                                | 5,511              |
| Therapy Professions                      | 420                | 435                | 451                | 445                | +25                                | +5.9%                                | +10                                | +2.2%                                | -6                                 | 502                |
| Social Care                              | 74                 | 72                 | 68                 | 66                 | -8                                 | -10.4%                               | -6                                 | -8.3%                                | -2                                 | 77                 |
| Social Workers                           | 350                | 414                | 422                | 420                | +70                                | +19.9%                               | +6                                 | +1.6%                                | -2                                 | 467                |
| Psychologists                            | 394                | 448                | 466                | 462                | +68                                | +17.2%                               | +15                                | +3.3%                                | -4                                 | 511                |
| Pharmacy                                 | 19                 | 19                 | 22                 | 22                 | +3                                 | +16.4%                               | +2                                 | +12.1%                               | -0                                 | 29                 |
| H&SC, Other                              | 107                | 130                | 130                | 130                | +23                                | +21.6%                               | -0                                 | -0.1%                                | +0                                 | 145                |
| Health & Social Care Professionals       | 1,364              | 1,518              | 1,559              | 1,545              | +181                               | +13.3%                               | +27                                | +1.8%                                | -13                                | 1,731              |
| Management (VIII & above)                | 58                 | 75                 | 79                 | 78                 | +19                                | +33.1%                               | +3                                 | +4.1%                                | -1                                 | 79                 |
| Administrative/ Supervisory (V to VII)   | 238                | 287                | 317                | 314                | +77                                | +32.2%                               | +27                                | +9.5%                                | -3                                 | 334                |
| Clerical (III & IV)                      | 717                | 707                | 768                | 776                | +59                                | +8.2%                                | +69                                | +9.8%                                | +8                                 | 865                |
| Management & Administrative              | 1,014              | 1,068              | 1,164              | 1,168              | +154                               | +15.2%                               | +100                               | +9.3%                                | +4                                 | 1,278              |
| Support                                  | 585                | 556                | 541                | 531                | -54                                | -9.2%                                | -24                                | -4.4%                                | -10                                | 605                |
| Maintenance/ Technical                   | 127                | 129                | 128                | 128                | +1                                 | +1.1%                                | -0                                 | -0.3%                                | -0                                 | 133                |
| General Support                          | 712                | 685                | 670                | 660                | -52                                | -7.3%                                | -25                                | -3.6%                                | -10                                | 738                |
| Health Care Assistants                   | 996                | 1,030              | 1,058              | 1,069              | +73                                | +7.4%                                | +39                                | +3.8%                                | +11                                | 1,154              |
| Care, other                              | 216                | 216                | 222                | 226                | +10                                | +4.8%                                | +10                                | +4.8%                                | +4                                 | 269                |
| Patient & Client Care                    | 1,212              | 1,246              | 1,280              | 1,295              | +84                                | +6.9%                                | +49                                | +4.0%                                | +16                                | 1,423              |

## **WTE Change by Staff Category**