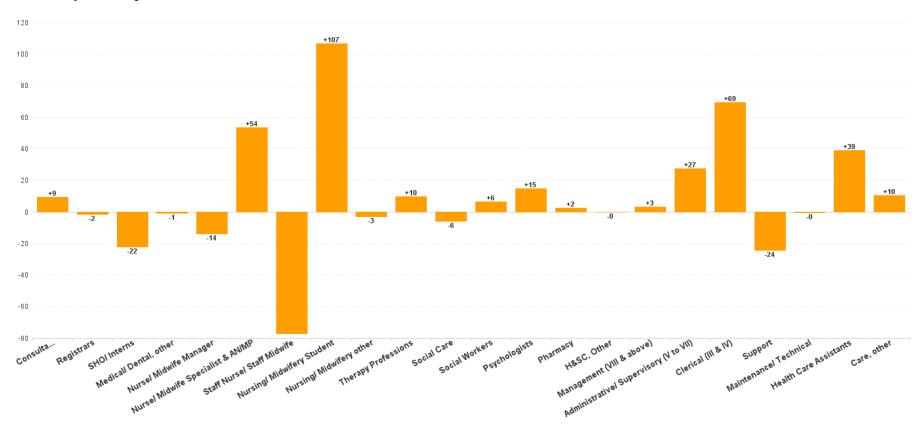

## **WTE Change by Staff Category**

### Mental Health Employment Report by Staff Group

| JUN 2023                                 | WTE<br>DEC<br>2019 | WTE<br>DEC<br>2022 | WTE<br>MAY<br>2023 | WTE<br>JUN<br>2023 | WTE<br>change<br>since<br>DEC 2019 | % WTE<br>change<br>since Dec<br>2019 | WTE<br>change<br>since<br>DEC 2022 | % WTE<br>change<br>since Dec<br>2022 | WTE<br>change<br>since<br>MAY 2023 | No.<br>JUN<br>2023 |
|------------------------------------------|--------------------|--------------------|--------------------|--------------------|------------------------------------|--------------------------------------|------------------------------------|--------------------------------------|------------------------------------|--------------------|
| Overall                                  | 9,967              | 10,453             | 10,672             | 10,656             | +689                               | +6.9%                                | +203                               | +1.9%                                | -16                                | 11,738             |
| Consultants                              | 353                | 397                | 404                | 406                | +54                                | +15.3%                               | +9                                 | +2.4%                                | +2                                 | 440                |
| Registrars                               | 269                | 345                | 341                | 343                | +74                                | +27.7%                               | -2                                 | -0.4%                                | +2                                 | 360                |
| SHO/ Interns                             | 261                | 267                | 244                | 245                | -16                                | -6.2%                                | -22                                | -8.3%                                | +0                                 | 251                |
| Medical/ Dental, other                   | 5                  | 4                  | 3                  | 3                  | -2                                 | -40.6%                               | -1                                 | -24.0%                               | +0                                 | 6                  |
| Medical & Dental                         | 888                | 1,013              | 993                | 997                | +110                               | +12.4%                               | -15                                | -1.5%                                | +5                                 | 1,057              |
| Nurse/ Midwife Manager                   | 1,201              | 1,245              | 1,229              | 1,232              | +31                                | +2.5%                                | -14                                | -1.1%                                | +2                                 | 1,288              |
| Nurse/ Midwife Specialist & AN/MP        | 460                | 631                | 678                | 684                | +224                               | +48.7%                               | +54                                | +8.5%                                | +6                                 | 727                |
| Staff Nurse/ Staff Midwife               | 3,002              | 2,948              | 2,896              | 2,871              | -132                               | -4.4%                                | -77                                | -2.6%                                | -25                                | 3,123              |
| Pre-registration Nurse/ Midwife Intern   | 25                 | 26                 | 166                | 166                | +141                               | +564.6%                              | +140                               | +529.8%                              | +1                                 | 333                |
| Post-registration Nurse/ Midwife Student | 1                  |                    |                    |                    | -1                                 | -100.0%                              |                                    |                                      |                                    |                    |
| Nursing/ Midwifery awaiting registration | 57                 | 39                 | 6                  | 5                  | -51                                | -90.4%                               | -33                                | -85.9%                               | -0                                 | 6                  |
| Nursing/ Midwifery Student               | 83                 | 65                 | 171                | 172                | +89                                | +107.2%                              | +107                               | +163.7%                              | +1                                 | 339                |
| Nursing/ Midwifery other                 | 32                 | 34                 | 32                 | 32                 | +0                                 | +0.0%                                | -3                                 | -8.2%                                | -1                                 | 34                 |
| Nursing & Midwifery                      | 4,778              | 4,924              | 5,007              | 4,990              | +212                               | +4.4%                                | +67                                | +1.4%                                | -17                                | 5,511              |
| Therapy Professions                      | 420                | 435                | 451                | 445                | +25                                | +5.9%                                | +10                                | +2.2%                                | -6                                 | 502                |
| Social Care                              | 74                 | 72                 | 68                 | 66                 | -8                                 | -10.4%                               | -6                                 | -8.3%                                | -2                                 | 77                 |
| Social Workers                           | 350                | 414                | 422                | 420                | +70                                | +19.9%                               | +6                                 | +1.6%                                | -2                                 | 467                |
| Psychologists                            | 394                | 448                | 466                | 462                | +68                                | +17.2%                               | +15                                | +3.3%                                | -4                                 | 511                |
| Pharmacy                                 | 19                 | 19                 | 22                 | 22                 | +3                                 | +16.4%                               | +2                                 | +12.1%                               | -0                                 | 29                 |
| H&SC, Other                              | 107                | 130                | 130                | 130                | +23                                | +21.6%                               | -0                                 | -0.1%                                | +0                                 | 145                |
| Health & Social Care Professionals       | 1,364              | 1,518              | 1,559              | 1,545              | +181                               | +13.3%                               | +27                                | +1.8%                                | -13                                | 1,731              |
| Management (VIII & above)                | 58                 | 75                 | 79                 | 78                 | +19                                | +33.1%                               | +3                                 | +4.1%                                | -1                                 | 79                 |
| Administrative/ Supervisory (V to VII)   | 238                | 287                | 317                | 314                | +77                                | +32.2%                               | +27                                | +9.5%                                | -3                                 | 334                |
| Clerical (III & IV)                      | 717                | 707                | 768                | 776                | +59                                | +8.2%                                | +69                                | +9.8%                                | +8                                 | 865                |
| Management & Administrative              | 1,014              | 1,068              | 1,164              | 1,168              | +154                               | +15.2%                               | +100                               | +9.3%                                | +4                                 | 1,278              |
| Support                                  | 585                | 556                | 541                | 531                | -54                                | -9.2%                                | -24                                | -4.4%                                | -10                                | 605                |
| Maintenance/ Technical                   | 127                | 129                | 128                | 128                | +1                                 | +1.1%                                | -0                                 | -0.3%                                | -0                                 | 133                |
| General Support                          | 712                | 685                | 670                | 660                | -52                                | -7.3%                                | -25                                | -3.6%                                | -10                                | 738                |
| Health Care Assistants                   | 996                | 1,030              | 1,058              | 1,069              | +73                                | +7.4%                                | +39                                | +3.8%                                | +11                                | 1,154              |
| Care, other                              | 216                | 216                | 222                | 226                | +10                                | +4.8%                                | +10                                | +4.8%                                | +4                                 | 269                |
| Patient & Client Care                    | 1,212              | 1,246              | 1,280              | 1,295              | +84                                | +6.9%                                | +49                                | +4.0%                                | +16                                | 1,423              |