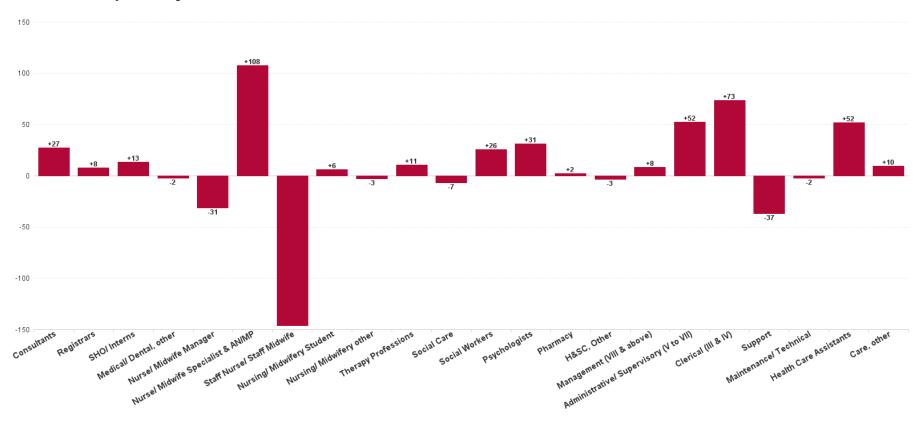

## **WTE Change by Staff Category**

## Mental Health Employment Report by HSE: JUN 2023

| JUN 2023                                 | WTE<br>DEC<br>2019 | WTE<br>DEC<br>2022 | WTE<br>MAY<br>2023 | WTE<br>JUN<br>2023 | WTE<br>change<br>since<br>DEC<br>2019 | % WTE<br>change<br>since<br>Dec<br>2019 | WTE<br>change<br>since<br>DEC<br>2022 | % WTE<br>change<br>since<br>Dec<br>2022 | WTE<br>change<br>since<br>MAY<br>2023 | No.<br>JUN<br>2023 |
|------------------------------------------|--------------------|--------------------|--------------------|--------------------|---------------------------------------|-----------------------------------------|---------------------------------------|-----------------------------------------|---------------------------------------|--------------------|
| Total HSE                                | 9,526              | 10,023             | 10,280             | 10,266             | +741                                  | +7.8%                                   | +244                                  | +2.4%                                   | -14                                   | 11,277             |
| Consultants                              | 333                | 372                | 377                | 380                | +47                                   | +14.2%                                  | +8                                    | +2.2%                                   | +3                                    | 409                |
| Registrars                               | 250                | 325                | 320                | 322                | +72                                   | +28.9%                                  | -3                                    | -0.8%                                   | +2                                    | 337                |
| SHO/ Interns                             | 255                | 260                | 240                | 240                | -15                                   | -6.0%                                   | -20                                   | -7.8%                                   | -0                                    | 246                |
| Medical/ Dental, other                   | 5                  | 4                  | 3                  | 3                  | -2                                    | -40.6%                                  | -1                                    | -24.0%                                  | +0                                    | 6                  |
| Medical & Dental                         | 843                | 961                | 941                | 945                | +102                                  | +12.1%                                  | -16                                   | -1.6%                                   | +5                                    | 998                |
| Nurse/ Midwife Manager                   | 1,163              | 1,211              | 1,199              | 1,200              | +37                                   | +3.2%                                   | -11                                   | -0.9%                                   | +1                                    | 1,255              |
| Nurse/ Midwife Specialist & AN/MP        | 453                | 620                | 665                | 671                | +217                                  | +47.9%                                  | +51                                   | +8.1%                                   | +5                                    | 711                |
| Staff Nurse/ Staff Midwife               | 2,879              | 2,838              | 2,813              | 2,792              | -88                                   | -3.0%                                   | -47                                   | -1.6%                                   | -21                                   | 3,038              |
| Nursing/ Midwifery awaiting registration | 57                 | 38                 | 6                  | 5                  | -39                                   | -90.4%                                  | -2                                    | -85.5%                                  | -0                                    | 6                  |
| Post-registration Nurse/ Midwife Student | 1                  |                    |                    |                    | -1                                    | -100.0%                                 |                                       |                                         |                                       |                    |
| Pre-registration Nurse Intern (C0VID-19) |                    |                    |                    |                    | +1                                    |                                         |                                       |                                         |                                       |                    |
| Pre-registration Nurse/ Midwife Intern   | 18                 | 18                 | 157                | 158                | +3                                    | +775.4%                                 | +7                                    | +757.4%                                 | +1                                    | 316                |
| Nursing/ Midwifery Student               | 76                 | 56                 | 163                | 163                | +87                                   | +115.1%                                 | +107                                  | +190.9%                                 | +1                                    | 322                |
| Nursing/ Midwifery other                 | 29                 | 32                 | 32                 | 32                 | +3                                    | +8.6%                                   | -0                                    | -1.0%                                   | -1                                    | 34                 |
| Nursing & Midwifery                      | 4,601              | 4,758              | 4,872              | 4,857              | +257                                  | +5.6%                                   | +99                                   | +2.1%                                   | -15                                   | 5,360              |
| Therapy Professions                      | 389                | 407                | 428                | 423                | +34                                   | +8.8%                                   | +16                                   | +3.9%                                   | -5                                    | 470                |
| Social Care                              | 48                 | 44                 | 42                 | 40                 | -8                                    | -17.3%                                  | -4                                    | -9.3%                                   | -2                                    | 47                 |
| Social Workers                           | 331                | 394                | 401                | 400                | +69                                   | +21.0%                                  | +7                                    | +1.7%                                   | -1                                    | 445                |
| Psychologists                            | 379                | 423                | 443                | 440                | +62                                   | +16.3%                                  | +17                                   | +4.0%                                   | -3                                    | 482                |
| Pharmacy                                 | 17                 | 17                 | 20                 | 19                 | +2                                    | +13.8%                                  | +2                                    | +10.5%                                  | -0                                    | 26                 |
| H&SC, Other                              | 102                | 130                | 129                | 129                | +26                                   | +25.9%                                  | -1                                    | -0.9%                                   | -0                                    | 143                |
| Health & Social Care Professionals       | 1,265              | 1,415              | 1,463              | 1,451              | +186                                  | +14.7%                                  | +36                                   | +2.5%                                   | -11                                   | 1,613              |
| Management (VIII & above)                | 56                 | 73                 | 76                 | 75                 | +18                                   | +32.5%                                  | +2                                    | +2.8%                                   | -1                                    | 76                 |
| Administrative/ Supervisory (V to VII)   | 217                | 264                | 295                | 290                | +74                                   | +34.0%                                  | +27                                   | +10.2%                                  | -4                                    | 305                |
| Clerical (III & IV)                      | 673                | 670                | 729                | 736                | +64                                   | +9.5%                                   | +66                                   | +9.9%                                   | +8                                    | 820                |
| Management & Administrative              | 946                | 1,006              | 1,099              | 1,101              | +156                                  | +16.5%                                  | +95                                   | +9.4%                                   | +2                                    | 1,201              |
| Support                                  | 547                | 523                | 512                | 502                | -45                                   | -8.3%                                   | -21                                   | -4.0%                                   | -10                                   | 564                |
| Maintenance/ Technical                   | 121                | 123                | 122                | 122                | +1                                    | +1.2%                                   | -0                                    | -0.3%                                   | -0                                    | 127                |
| General Support                          | 668                | 646                | 635                | 624                | -44                                   | -6.5%                                   | -21                                   | -3.3%                                   | -10                                   | 691                |
| Health Care Assistants                   | 990                | 1,024              | 1,053              | 1,064              | +74                                   | +7.5%                                   | +40                                   | +3.9%                                   | +11                                   | 1,149              |
| Care, other                              | 213                | 213                | 218                | 223                | +10                                   | +4.6%                                   | +10                                   | +4.8%                                   | +4                                    | 265                |
| Patient & Client Care                    | 1,203              | 1,237              | 1,271              | 1,287              | +84                                   | +7.0%                                   | +50                                   | +4.0%                                   | +15                                   | 1,414              |