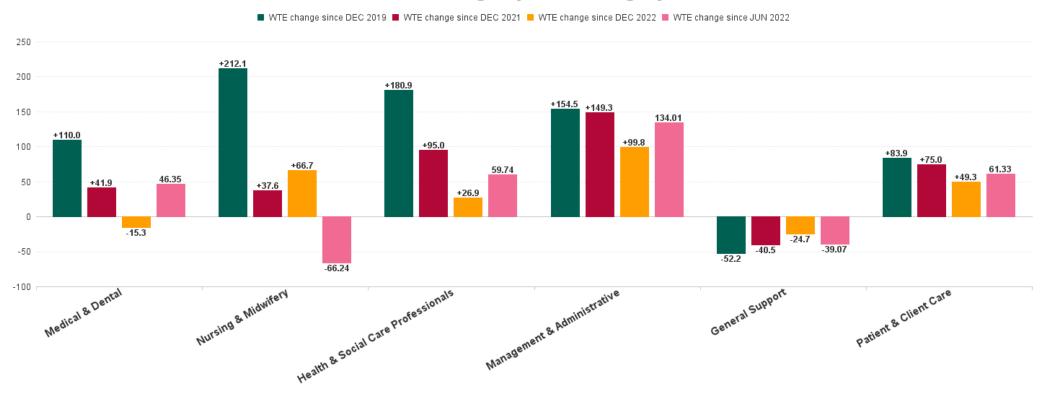

### Mental Health Employment Report by Staff Group

| JUN 2023                                 | WTE<br>DEC<br>2019 | WTE<br>DEC<br>2022 | WTE<br>MAY<br>2023 | WTE<br>JUN<br>2023 | WTE<br>change<br>since<br>DEC 2019 | % WTE<br>change<br>since Dec<br>2019 | WTE<br>change<br>since<br>DEC 2022 | % WTE<br>change<br>since Dec<br>2022 | WTE<br>change<br>since<br>MAY 2023 | No.<br>JUN<br>2023 |
|------------------------------------------|--------------------|--------------------|--------------------|--------------------|------------------------------------|--------------------------------------|------------------------------------|--------------------------------------|------------------------------------|--------------------|
| Overall                                  | 9,967              | 10,453             | 10,672             | 10,656             | +689                               | +6.9%                                | +203                               | +1.9%                                | -16                                | 11,738             |
| Consultants                              | 353                | 397                | 404                | 406                | +54                                | +15.3%                               | +9                                 | +2.4%                                | +2                                 | 440                |
| Registrars                               | 269                | 345                | 341                | 343                | +74                                | +27.7%                               | -2                                 | -0.4%                                | +2                                 | 360                |
| SHO/ Interns                             | 261                | 267                | 244                | 245                | -16                                | -6.2%                                | -22                                | -8.3%                                | +0                                 | 251                |
| Medical/ Dental, other                   | 5                  | 4                  | 3                  | 3                  | -2                                 | -40.6%                               | -1                                 | -24.0%                               | +0                                 | 6                  |
| Medical & Dental                         | 888                | 1,013              | 993                | 997                | +110                               | +12.4%                               | -15                                | -1.5%                                | +5                                 | 1,057              |
| Nurse/ Midwife Manager                   | 1,201              | 1,245              | 1,229              | 1,232              | +31                                | +2.5%                                | -14                                | -1.1%                                | +2                                 | 1,288              |
| Nurse/ Midwife Specialist & AN/MP        | 460                | 631                | 678                | 684                | +224                               | +48.7%                               | +54                                | +8.5%                                | +6                                 | 727                |
| Staff Nurse/ Staff Midwife               | 3,002              | 2,948              | 2,896              | 2,871              | -132                               | -4.4%                                | -77                                | -2.6%                                | -25                                | 3,123              |
| Pre-registration Nurse/ Midwife Intern   | 25                 | 26                 | 166                | 166                | +141                               | +564.6%                              | +140                               | +529.8%                              | +1                                 | 333                |
| Post-registration Nurse/ Midwife Student | 1                  |                    |                    |                    | -1                                 | -100.0%                              |                                    |                                      |                                    |                    |
| Nursing/ Midwifery awaiting registration | 57                 | 39                 | 6                  | 5                  | -51                                | -90.4%                               | -33                                | -85.9%                               | -0                                 | 6                  |
| Nursing/ Midwifery Student               | 83                 | 65                 | 171                | 172                | +89                                | +107.2%                              | +107                               | +163.7%                              | +1                                 | 339                |
| Nursing/ Midwifery other                 | 32                 | 34                 | 32                 | 32                 | +0                                 | +0.0%                                | -3                                 | -8.2%                                | -1                                 | 34                 |
| Nursing & Midwifery                      | 4,778              | 4,924              | 5,007              | 4,990              | +212                               | +4.4%                                | +67                                | +1.4%                                | -17                                | 5,511              |
| Therapy Professions                      | 420                | 435                | 451                | 445                | +25                                | +5.9%                                | +10                                | +2.2%                                | -6                                 | 502                |
| Social Care                              | 74                 | 72                 | 68                 | 66                 | -8                                 | -10.4%                               | -6                                 | -8.3%                                | -2                                 | 77                 |
| Social Workers                           | 350                | 414                | 422                | 420                | +70                                | +19.9%                               | +6                                 | +1.6%                                | -2                                 | 467                |
| Psychologists                            | 394                | 448                | 466                | 462                | +68                                | +17.2%                               | +15                                | +3.3%                                | -4                                 | 511                |
| Pharmacy                                 | 19                 | 19                 | 22                 | 22                 | +3                                 | +16.4%                               | +2                                 | +12.1%                               | -0                                 | 29                 |
| H&SC, Other                              | 107                | 130                | 130                | 130                | +23                                | +21.6%                               | -0                                 | -0.1%                                | +0                                 | 145                |
| Health & Social Care Professionals       | 1,364              | 1,518              | 1,559              | 1,545              | +181                               | +13.3%                               | +27                                | +1.8%                                | -13                                | 1,731              |
| Management (VIII & above)                | 58                 | 75                 | 79                 | 78                 | +19                                | +33.1%                               | +3                                 | +4.1%                                | -1                                 | 79                 |
| Administrative/ Supervisory (V to VII)   | 238                | 287                | 317                | 314                | +77                                | +32.2%                               | +27                                | +9.5%                                | -3                                 | 334                |
| Clerical (III & IV)                      | 717                | 707                | 768                | 776                | +59                                | +8.2%                                | +69                                | +9.8%                                | +8                                 | 865                |
| Management & Administrative              | 1,014              | 1,068              | 1,164              | 1,168              | +154                               | +15.2%                               | +100                               | +9.3%                                | +4                                 | 1,278              |
| Support                                  | 585                | 556                | 541                | 531                | -54                                | -9.2%                                | -24                                | -4.4%                                | -10                                | 605                |
| Maintenance/ Technical                   | 127                | 129                | 128                | 128                | +1                                 | +1.1%                                | -0                                 | -0.3%                                | -0                                 | 133                |
| General Support                          | 712                | 685                | 670                | 660                | -52                                | -7.3%                                | -25                                | -3.6%                                | -10                                | 738                |
| Health Care Assistants                   | 996                | 1,030              | 1,058              | 1,069              | +73                                | +7.4%                                | +39                                | +3.8%                                | +11                                | 1,154              |
| Care, other                              | 216                | 216                | 222                | 226                | +10                                | +4.8%                                | +10                                | +4.8%                                | +4                                 | 269                |
| Patient & Client Care                    | 1,212              | 1,246              | 1,280              | 1,295              | +84                                | +6.9%                                | +49                                | +4.0%                                | +16                                | 1,423              |

## **WTE Change by Staff Category**