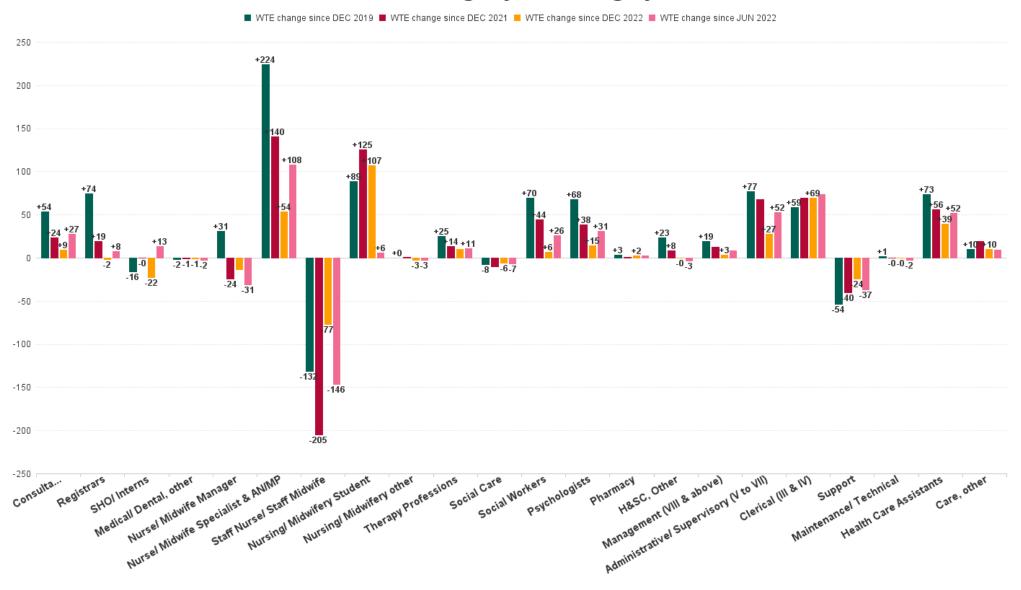

### Mental Health Employment Report by Staff Group

| JUN 2023                                 | WTE<br>DEC<br>2019 | WTE<br>DEC<br>2022 | WTE<br>MAY<br>2023 | WTE<br>JUN<br>2023 | WTE<br>change<br>since<br>DEC 2019 | % WTE<br>change<br>since Dec<br>2019 | WTE<br>change<br>since<br>DEC 2022 | % WTE<br>change<br>since Dec<br>2022 | WTE<br>change<br>since<br>MAY 2023 | No.<br>JUN<br>2023 |
|------------------------------------------|--------------------|--------------------|--------------------|--------------------|------------------------------------|--------------------------------------|------------------------------------|--------------------------------------|------------------------------------|--------------------|
| Overall                                  | 9,967              | 10,453             | 10,672             | 10,656             | +689                               | +6.9%                                | +203                               | +1.9%                                | -16                                | 11,738             |
| Consultants                              | 353                | 397                | 404                | 406                | +54                                | +15.3%                               | +9                                 | +2.4%                                | +2                                 | 440                |
| Registrars                               | 269                | 345                | 341                | 343                | +74                                | +27.7%                               | -2                                 | -0.4%                                | +2                                 | 360                |
| SHO/ Interns                             | 261                | 267                | 244                | 245                | -16                                | -6.2%                                | -22                                | -8.3%                                | +0                                 | 251                |
| Medical/ Dental, other                   | 5                  | 4                  | 3                  | 3                  | -2                                 | -40.6%                               | -1                                 | -24.0%                               | +0                                 | 6                  |
| Medical & Dental                         | 888                | 1,013              | 993                | 997                | +110                               | +12.4%                               | -15                                | -1.5%                                | +5                                 | 1,057              |
| Nurse/ Midwife Manager                   | 1,201              | 1,245              | 1,229              | 1,232              | +31                                | +2.5%                                | -14                                | -1.1%                                | +2                                 | 1,288              |
| Nurse/ Midwife Specialist & AN/MP        | 460                | 631                | 678                | 684                | +224                               | +48.7%                               | +54                                | +8.5%                                | +6                                 | 727                |
| Staff Nurse/ Staff Midwife               | 3,002              | 2,948              | 2,896              | 2,871              | -132                               | -4.4%                                | -77                                | -2.6%                                | -25                                | 3,123              |
| Pre-registration Nurse/ Midwife Intern   | 25                 | 26                 | 166                | 166                | +141                               | +564.6%                              | +140                               | +529.8%                              | +1                                 | 333                |
| Post-registration Nurse/ Midwife Student | 1                  |                    |                    |                    | -1                                 | -100.0%                              |                                    |                                      |                                    |                    |
| Nursing/ Midwifery awaiting registration | 57                 | 39                 | 6                  | 5                  | -51                                | -90.4%                               | -33                                | -85.9%                               | -0                                 | 6                  |
| Nursing/ Midwifery Student               | 83                 | 65                 | 171                | 172                | +89                                | +107.2%                              | +107                               | +163.7%                              | +1                                 | 339                |
| Nursing/ Midwifery other                 | 32                 | 34                 | 32                 | 32                 | +0                                 | +0.0%                                | -3                                 | -8.2%                                | -1                                 | 34                 |
| Nursing & Midwifery                      | 4,778              | 4,924              | 5,007              | 4,990              | +212                               | +4.4%                                | +67                                | +1.4%                                | -17                                | 5,511              |
| Therapy Professions                      | 420                | 435                | 451                | 445                | +25                                | +5.9%                                | +10                                | +2.2%                                | -6                                 | 502                |
| Social Care                              | 74                 | 72                 | 68                 | 66                 | -8                                 | -10.4%                               | -6                                 | -8.3%                                | -2                                 | 77                 |
| Social Workers                           | 350                | 414                | 422                | 420                | +70                                | +19.9%                               | +6                                 | +1.6%                                | -2                                 | 467                |
| Psychologists                            | 394                | 448                | 466                | 462                | +68                                | +17.2%                               | +15                                | +3.3%                                | -4                                 | 511                |
| Pharmacy                                 | 19                 | 19                 | 22                 | 22                 | +3                                 | +16.4%                               | +2                                 | +12.1%                               | -0                                 | 29                 |
| H&SC, Other                              | 107                | 130                | 130                | 130                | +23                                | +21.6%                               | -0                                 | -0.1%                                | +0                                 | 145                |
| Health & Social Care Professionals       | 1,364              | 1,518              | 1,559              | 1,545              | +181                               | +13.3%                               | +27                                | +1.8%                                | -13                                | 1,731              |
| Management (VIII & above)                | 58                 | 75                 | 79                 | 78                 | +19                                | +33.1%                               | +3                                 | +4.1%                                | -1                                 | 79                 |
| Administrative/ Supervisory (V to VII)   | 238                | 287                | 317                | 314                | +77                                | +32.2%                               | +27                                | +9.5%                                | -3                                 | 334                |
| Clerical (III & IV)                      | 717                | 707                | 768                | 776                | +59                                | +8.2%                                | +69                                | +9.8%                                | +8                                 | 865                |
| Management & Administrative              | 1,014              | 1,068              | 1,164              | 1,168              | +154                               | +15.2%                               | +100                               | +9.3%                                | +4                                 | 1,278              |
| Support                                  | 585                | 556                | 541                | 531                | -54                                | -9.2%                                | -24                                | -4.4%                                | -10                                | 605                |
| Maintenance/ Technical                   | 127                | 129                | 128                | 128                | +1                                 | +1.1%                                | -0                                 | -0.3%                                | -0                                 | 133                |
| General Support                          | 712                | 685                | 670                | 660                | -52                                | -7.3%                                | -25                                | -3.6%                                | -10                                | 738                |
| Health Care Assistants                   | 996                | 1,030              | 1,058              | 1,069              | +73                                | +7.4%                                | +39                                | +3.8%                                | +11                                | 1,154              |
| Care, other                              | 216                | 216                | 222                | 226                | +10                                | +4.8%                                | +10                                | +4.8%                                | +4                                 | 269                |
| Patient & Client Care                    | 1,212              | 1,246              | 1,280              | 1,295              | +84                                | +6.9%                                | +49                                | +4.0%                                | +16                                | 1,423              |

## **WTE Change by Staff Category**