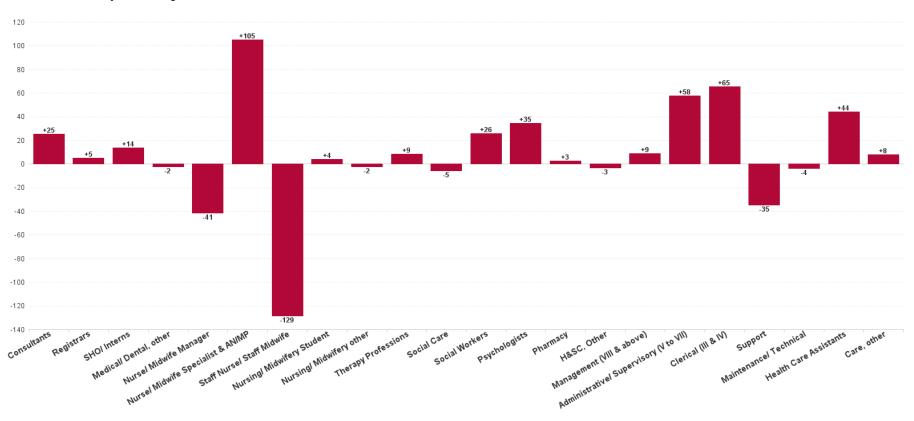

### Mental Health Employment Report by Staff Group

| MAY 2023                                 | WTE<br>DEC<br>2019 | WTE<br>DEC<br>2022 | WTE<br>APR<br>2023 | WTE<br>MAY<br>2023 | WTE<br>change<br>since<br>DEC 2019 | % WTE<br>change<br>since Dec<br>2019 | WTE<br>change<br>since<br>DEC 2022 | % WTE<br>change<br>since Dec<br>2022 | WTE<br>change<br>since<br>APR 2023 | No.<br>MAY<br>2023 |
|------------------------------------------|--------------------|--------------------|--------------------|--------------------|------------------------------------|--------------------------------------|------------------------------------|--------------------------------------|------------------------------------|--------------------|
| Overall                                  | 9,967              | 10,453             | 10,640             | 10,672             | +705                               | +7.1%                                | +218                               | +2.1%                                | +32                                | 11,719             |
| Consultants                              | 353                | 397                | 403                | 404                | +51                                | +14.6%                               | +7                                 | +1.8%                                | +1                                 | 437                |
| Registrars                               | 269                | 345                | 339                | 341                | +73                                | +27.0%                               | -3                                 | -1.0%                                | +2                                 | 358                |
| SHO/ Interns                             | 261                | 267                | 240                | 244                | -17                                | -6.4%                                | -23                                | -8.5%                                | +5                                 | 253                |
| Medical/ Dental, other                   | 5                  | 4                  | 3                  | 3                  | -2                                 | -40.6%                               | -1                                 | -24.0%                               | +0                                 | 6                  |
| Medical & Dental                         | 888                | 1,013              | 984                | 993                | +105                               | +11.9%                               | -20                                | -2.0%                                | +8                                 | 1,054              |
| Nurse/ Midwife Manager                   | 1,201              | 1,245              | 1,227              | 1,229              | +28                                | +2.4%                                | -16                                | -1.3%                                | +2                                 | 1,288              |
| Nurse/ Midwife Specialist & AN/MP        | 460                | 631                | 669                | 678                | +218                               | +47.3%                               | +47                                | +7.5%                                | +8                                 | 718                |
| Staff Nurse/ Staff Midwife               | 3,002              | 2,948              | 2,918              | 2,896              | -106                               | -3.5%                                | -52                                | -1.8%                                | -22                                | 3,134              |
| Pre-registration Nurse/ Midwife Intern   | 25                 | 26                 | 158                | 166                | +141                               | +561.3%                              | +139                               | +526.8%                              | +8                                 | 332                |
| Post-registration Nurse/ Midwife Student | 1                  |                    |                    |                    | -1                                 | -100.0%                              |                                    |                                      |                                    |                    |
| Nursing/ Midwifery awaiting registration | 57                 | 39                 | 6                  | 6                  | -51                                | -90.3%                               | -33                                | -85.8%                               | -0                                 | 6                  |
| Nursing/ Midwifery Student               | 83                 | 65                 | 164                | 171                | +88                                | +106.2%                              | +106                               | +162.5%                              | +7                                 | 338                |
| Nursing/ Midwifery other                 | 32                 | 34                 | 32                 | 32                 | +1                                 | +2.3%                                | -2                                 | -6.2%                                | +1                                 | 36                 |
| Nursing & Midwifery                      | 4,778              | 4,924              | 5,010              | 5,007              | +229                               | +4.8%                                | +83                                | +1.7%                                | -3                                 | 5,514              |
| Therapy Professions                      | 420                | 435                | 449                | 451                | +30                                | +7.3%                                | +15                                | +3.5%                                | +1                                 | 502                |
| Social Care                              | 74                 | 72                 | 70                 | 68                 | -6                                 | -8.1%                                | -4                                 | -6.0%                                | -2                                 | 78                 |
| Social Workers                           | 350                | 414                | 423                | 422                | +72                                | +20.5%                               | +9                                 | +2.1%                                | -1                                 | 466                |
| Psychologists                            | 394                | 448                | 461                | 466                | +72                                | +18.1%                               | +18                                | +4.0%                                | +5                                 | 510                |
| Pharmacy                                 | 19                 | 19                 | 21                 | 22                 | +3                                 | +17.9%                               | +3                                 | +13.5%                               | +1                                 | 29                 |
| H&SC, Other                              | 107                | 130                | 129                | 130                | +23                                | +21.6%                               | -0                                 | -0.1%                                | +1                                 | 148                |
| Health & Social Care Professionals       | 1,364              | 1,518              | 1,554              | 1,559              | +194                               | +14.2%                               | +40                                | +2.7%                                | +5                                 | 1,733              |
| Management (VIII & above)                | 58                 | 75                 | 77                 | 79                 | +20                                | +35.1%                               | +4                                 | +5.7%                                | +1                                 | 80                 |
| Administrative/ Supervisory (V to VII)   | 238                | 287                | 312                | 317                | +79                                | +33.4%                               | +30                                | +10.5%                               | +6                                 | 334                |
| Clerical (III & IV)                      | 717                | 707                | 771                | 768                | +51                                | +7.1%                                | +62                                | +8.7%                                | -3                                 | 853                |
| Management & Administrative              | 1,014              | 1,068              | 1,160              | 1,164              | +151                               | +14.9%                               | +96                                | +9.0%                                | +4                                 | 1,267              |
| Support                                  | 585                | 556                | 549                | 541                | -44                                | -7.5%                                | -15                                | -2.6%                                | -8                                 | 615                |
| Maintenance/ Technical                   | 127                | 129                | 127                | 128                | +1                                 | +1.1%                                | -0                                 | -0.3%                                | +2                                 | 132                |
| General Support                          | 712                | 685                | 676                | 670                | -42                                | -6.0%                                | -15                                | -2.2%                                | -6                                 | 747                |
| Health Care Assistants                   | 996                | 1,030              | 1,036              | 1,058              | +62                                | +6.3%                                | +28                                | +2.7%                                | +22                                | 1,142              |
| Care, other                              | 216                | 216                | 220                | 222                | +6                                 | +2.8%                                | +6                                 | +2.7%                                | +1                                 | 262                |
| Patient & Client Care                    | 1,212              | 1,246              | 1,256              | 1,280              | +68                                | +5.6%                                | +34                                | +2.7%                                | +24                                | 1,404              |

## **WTE Change by Staff Category**