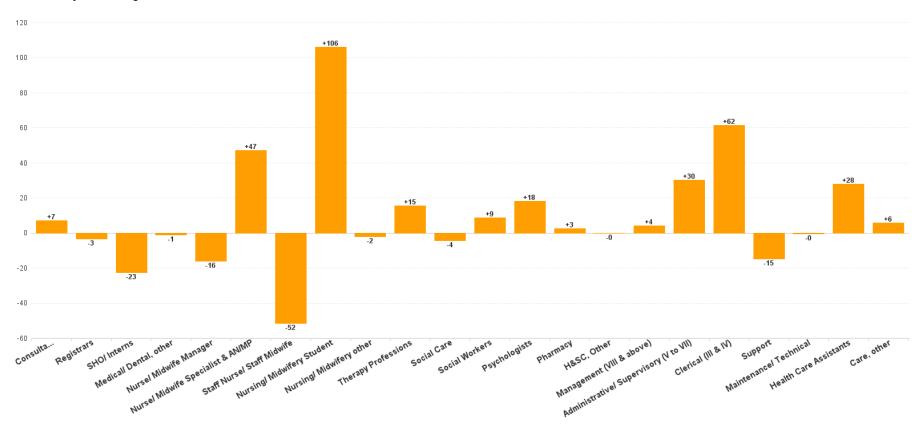

## Mental Health Employment Report by HSE: MAY 2023

| MAY 2023                                 | WTE<br>DEC<br>2019 | WTE<br>DEC<br>2022 | WTE<br>APR<br>2023 | WTE<br>MAY<br>2023 | WTE<br>change<br>since<br>DEC<br>2019 | % WTE<br>change<br>since<br>Dec<br>2019 | WTE<br>change<br>since<br>DEC<br>2022 | % WTE<br>change<br>since<br>Dec<br>2022 | WTE<br>change<br>since<br>APR<br>2023 | No.<br>MAY<br>2023 |
|------------------------------------------|--------------------|--------------------|--------------------|--------------------|---------------------------------------|-----------------------------------------|---------------------------------------|-----------------------------------------|---------------------------------------|--------------------|
| Total HSE                                | 9,526              | 10,023             | 10,251             | 10,280             | +755                                  | +7.9%                                   | +258                                  | +2.6%                                   | +29                                   | 11,252             |
| Consultants                              | 333                | 372                | 376                | 377                | +45                                   | +13.4%                                  | +5                                    | +1.5%                                   | +1                                    | 406                |
| Registrars                               | 250                | 325                | 321                | 320                | +70                                   | +28.1%                                  | -4                                    | -1.4%                                   | -1                                    | 335                |
| SHO/ Interns                             | 255                | 260                | 235                | 240                | -15                                   | -6.0%                                   | -20                                   | -7.7%                                   | +5                                    | 247                |
| Medical/ Dental, other                   | 5                  | 4                  | 3                  | 3                  | -2                                    | -40.6%                                  | -1                                    | -24.0%                                  | +0                                    | 6                  |
| Medical & Dental                         | 843                | 961                | 935                | 941                | +98                                   | +11.6%                                  | -20                                   | -2.1%                                   | +6                                    | 994                |
| Nurse/ Midwife Manager                   | 1,163              | 1,211              | 1,197              | 1,199              | +36                                   | +3.1%                                   | -12                                   | -1.0%                                   | +2                                    | 1,254              |
| Nurse/ Midwife Specialist & AN/MP        | 453                | 620                | 658                | 665                | +212                                  | +46.7%                                  | +45                                   | +7.3%                                   | +7                                    | 703                |
| Staff Nurse/ Staff Midwife               | 2,879              | 2,838              | 2,833              | 2,813              | -67                                   | -2.3%                                   | -26                                   | -0.9%                                   | -21                                   | 3,045              |
| Nursing/ Midwifery awaiting registration | 57                 | 38                 | 6                  | 6                  | -36                                   | -90.3%                                  | -3                                    | -85.4%                                  | -0                                    | 6                  |
| Post-registration Nurse/ Midwife Student | 1                  |                    |                    |                    | -1                                    | -100.0%                                 |                                       |                                         |                                       |                    |
| Pre-registration Nurse Intern (C0VID-19) |                    |                    |                    |                    | +1                                    |                                         |                                       |                                         |                                       |                    |
| Pre-registration Nurse/ Midwife Intern   | 18                 | 18                 | 149                | 157                | +3                                    | +770.9%                                 | +6                                    | +753.0%                                 | +8                                    | 315                |
| Nursing/ Midwifery Student               | 76                 | 56                 | 155                | 163                | +87                                   | +114.0%                                 | +106                                  | +189.5%                                 | +7                                    | 321                |
| Nursing/ Midwifery other                 | 29                 | 32                 | 32                 | 32                 | +3                                    | +11.0%                                  | +0                                    | +1.2%                                   | +1                                    | 36                 |
| Nursing & Midwifery                      | 4,601              | 4,758              | 4,875              | 4,872              | +271                                  | +5.9%                                   | +114                                  | +2.4%                                   | -3                                    | 5,359              |
| Therapy Professions                      | 389                | 407                | 426                | 428                | +39                                   | +10.1%                                  | +21                                   | +5.2%                                   | +2                                    | 470                |
| Social Care                              | 48                 | 44                 | 43                 | 42                 | -6                                    | -13.0%                                  | -2                                    | -4.6%                                   | -1                                    | 49                 |
| Social Workers                           | 331                | 394                | 403                | 401                | +71                                   | +21.4%                                  | +8                                    | +2.0%                                   | -1                                    | 443                |
| Psychologists                            | 379                | 423                | 438                | 443                | +64                                   | +17.0%                                  | +20                                   | +4.7%                                   | +5                                    | 480                |
| Pharmacy                                 | 17                 | 17                 | 19                 | 20                 | +3                                    | +15.4%                                  | +2                                    | +12.1%                                  | +1                                    | 26                 |
| H&SC, Other                              | 102                | 130                | 129                | 129                | +26                                   | +25.9%                                  | -1                                    | -0.9%                                   | +0                                    | 146                |
| Health & Social Care Professionals       | 1,265              | 1,415              | 1,457              | 1,463              | +197                                  | +15.6%                                  | +48                                   | +3.4%                                   | +6                                    | 1,614              |
| Management (VIII & above)                | 56                 | 73                 | 74                 | 76                 | +19                                   | +34.6%                                  | +3                                    | +4.5%                                   | +1                                    | 77                 |
| Administrative/ Supervisory (V to VII)   | 217                | 264                | 289                | 295                | +78                                   | +35.9%                                  | +31                                   | +11.8%                                  | +5                                    | 307                |
| Clerical (III & IV)                      | 673                | 670                | 731                | 729                | +56                                   | +8.3%                                   | +58                                   | +8.7%                                   | -3                                    | 805                |
| Management & Administrative              | 946                | 1,006              | 1,095              | 1,099              | +153                                  | +16.2%                                  | +93                                   | +9.2%                                   | +4                                    | 1,189              |
| Support                                  | 547                | 523                | 520                | 512                | -35                                   | -6.4%                                   | -11                                   | -2.0%                                   | -8                                    | 575                |
| Maintenance/ Technical                   | 121                | 123                | 121                | 122                | +1                                    | +1.2%                                   | -0                                    | -0.3%                                   | +2                                    | 126                |
| General Support                          | 668                | 646                | 641                | 635                | -34                                   | -5.0%                                   | -11                                   | -1.7%                                   | -6                                    | 701                |
| Health Care Assistants                   | 990                | 1,024              | 1,031              | 1,053              | +63                                   | +6.4%                                   | +29                                   | +2.8%                                   | +22                                   | 1,137              |
| Care, other                              | 213                | 213                | 217                | 218                | +5                                    | +2.5%                                   | +6                                    | +2.7%                                   | +1                                    | 258                |
| Patient & Client Care                    | 1,203              | 1,237              | 1,248              | 1,271              | +69                                   | +5.7%                                   | +34                                   | +2.8%                                   | +24                                   | 1,395              |