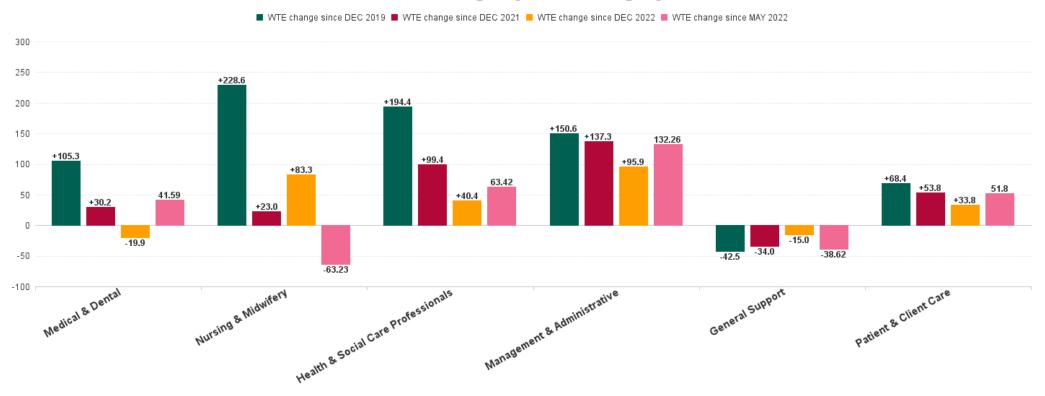

### Mental Health Employment Report by Staff Group

| MAY 2023                                 | WTE<br>DEC<br>2019 | WTE<br>DEC<br>2022 | WTE<br>APR<br>2023 | WTE<br>MAY<br>2023 | WTE<br>change<br>since<br>DEC 2019 | % WTE<br>change<br>since Dec<br>2019 | WTE<br>change<br>since<br>DEC 2022 | % WTE<br>change<br>since Dec<br>2022 | WTE<br>change<br>since<br>APR 2023 | No.<br>MAY<br>2023 |
|------------------------------------------|--------------------|--------------------|--------------------|--------------------|------------------------------------|--------------------------------------|------------------------------------|--------------------------------------|------------------------------------|--------------------|
| Overall                                  | 9,967              | 10,453             | 10,640             | 10,672             | +705                               | +7.1%                                | +218                               | +2.1%                                | +32                                | 11,719             |
| Consultants                              | 353                | 397                | 403                | 404                | +51                                | +14.6%                               | +7                                 | +1.8%                                | +1                                 | 437                |
| Registrars                               | 269                | 345                | 339                | 341                | +73                                | +27.0%                               | -3                                 | -1.0%                                | +2                                 | 358                |
| SHO/ Interns                             | 261                | 267                | 240                | 244                | -17                                | -6.4%                                | -23                                | -8.5%                                | +5                                 | 253                |
| Medical/ Dental, other                   | 5                  | 4                  | 3                  | 3                  | -2                                 | -40.6%                               | -1                                 | -24.0%                               | +0                                 | 6                  |
| Medical & Dental                         | 888                | 1,013              | 984                | 993                | +105                               | +11.9%                               | -20                                | -2.0%                                | +8                                 | 1,054              |
| Nurse/ Midwife Manager                   | 1,201              | 1,245              | 1,227              | 1,229              | +28                                | +2.4%                                | -16                                | -1.3%                                | +2                                 | 1,288              |
| Nurse/ Midwife Specialist & AN/MP        | 460                | 631                | 669                | 678                | +218                               | +47.3%                               | +47                                | +7.5%                                | +8                                 | 718                |
| Staff Nurse/ Staff Midwife               | 3,002              | 2,948              | 2,918              | 2,896              | -106                               | -3.5%                                | -52                                | -1.8%                                | -22                                | 3,134              |
| Pre-registration Nurse/ Midwife Intern   | 25                 | 26                 | 158                | 166                | +141                               | +561.3%                              | +139                               | +526.8%                              | +8                                 | 332                |
| Post-registration Nurse/ Midwife Student | 1                  |                    |                    |                    | -1                                 | -100.0%                              |                                    |                                      |                                    |                    |
| Nursing/ Midwifery awaiting registration | 57                 | 39                 | 6                  | 6                  | -51                                | -90.3%                               | -33                                | -85.8%                               | -0                                 | 6                  |
| Nursing/ Midwifery Student               | 83                 | 65                 | 164                | 171                | +88                                | +106.2%                              | +106                               | +162.5%                              | +7                                 | 338                |
| Nursing/ Midwifery other                 | 32                 | 34                 | 32                 | 32                 | +1                                 | +2.3%                                | -2                                 | -6.2%                                | +1                                 | 36                 |
| Nursing & Midwifery                      | 4,778              | 4,924              | 5,010              | 5,007              | +229                               | +4.8%                                | +83                                | +1.7%                                | -3                                 | 5,514              |
| Therapy Professions                      | 420                | 435                | 449                | 451                | +30                                | +7.3%                                | +15                                | +3.5%                                | +1                                 | 502                |
| Social Care                              | 74                 | 72                 | 70                 | 68                 | -6                                 | -8.1%                                | -4                                 | -6.0%                                | -2                                 | 78                 |
| Social Workers                           | 350                | 414                | 423                | 422                | +72                                | +20.5%                               | +9                                 | +2.1%                                | -1                                 | 466                |
| Psychologists                            | 394                | 448                | 461                | 466                | +72                                | +18.1%                               | +18                                | +4.0%                                | +5                                 | 510                |
| Pharmacy                                 | 19                 | 19                 | 21                 | 22                 | +3                                 | +17.9%                               | +3                                 | +13.5%                               | +1                                 | 29                 |
| H&SC, Other                              | 107                | 130                | 129                | 130                | +23                                | +21.6%                               | -0                                 | -0.1%                                | +1                                 | 148                |
| Health & Social Care Professionals       | 1,364              | 1,518              | 1,554              | 1,559              | +194                               | +14.2%                               | +40                                | +2.7%                                | +5                                 | 1,733              |
| Management (VIII & above)                | 58                 | 75                 | 77                 | 79                 | +20                                | +35.1%                               | +4                                 | +5.7%                                | +1                                 | 80                 |
| Administrative/ Supervisory (V to VII)   | 238                | 287                | 312                | 317                | +79                                | +33.4%                               | +30                                | +10.5%                               | +6                                 | 334                |
| Clerical (III & IV)                      | 717                | 707                | 771                | 768                | +51                                | +7.1%                                | +62                                | +8.7%                                | -3                                 | 853                |
| Management & Administrative              | 1,014              | 1,068              | 1,160              | 1,164              | +151                               | +14.9%                               | +96                                | +9.0%                                | +4                                 | 1,267              |
| Support                                  | 585                | 556                | 549                | 541                | -44                                | -7.5%                                | -15                                | -2.6%                                | -8                                 | 615                |
| Maintenance/ Technical                   | 127                | 129                | 127                | 128                | +1                                 | +1.1%                                | -0                                 | -0.3%                                | +2                                 | 132                |
| General Support                          | 712                | 685                | 676                | 670                | -42                                | -6.0%                                | -15                                | -2.2%                                | -6                                 | 747                |
| Health Care Assistants                   | 996                | 1,030              | 1,036              | 1,058              | +62                                | +6.3%                                | +28                                | +2.7%                                | +22                                | 1,142              |
| Care, other                              | 216                | 216                | 220                | 222                | +6                                 | +2.8%                                | +6                                 | +2.7%                                | +1                                 | 262                |
| Patient & Client Care                    | 1,212              | 1,246              | 1,256              | 1,280              | +68                                | +5.6%                                | +34                                | +2.7%                                | +24                                | 1,404              |

## **WTE Change by Staff Category**