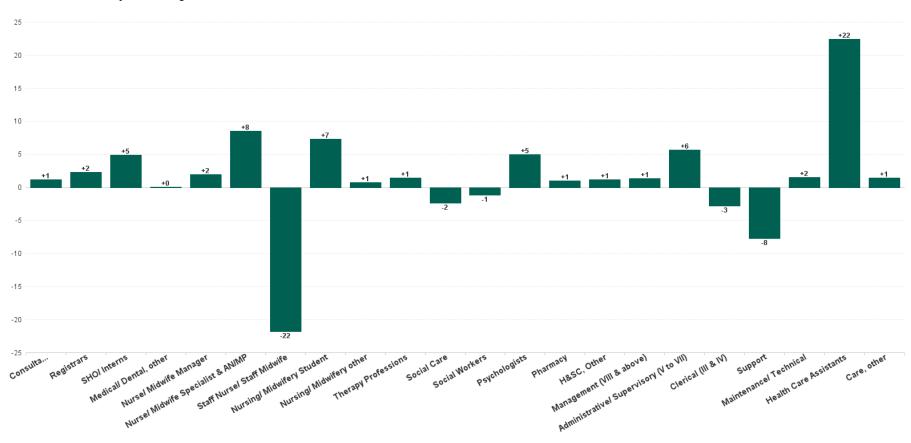

### Mental Health Employment Report by Staff Group

| MAY 2023                                 | WTE<br>DEC<br>2019 | WTE<br>DEC<br>2022 | WTE<br>APR<br>2023 | WTE<br>MAY<br>2023 | WTE<br>change<br>since<br>DEC 2019 | % WTE<br>change<br>since Dec<br>2019 | WTE<br>change<br>since<br>DEC 2022 | % WTE<br>change<br>since Dec<br>2022 | WTE<br>change<br>since<br>APR 2023 | No.<br>MAY<br>2023 |
|------------------------------------------|--------------------|--------------------|--------------------|--------------------|------------------------------------|--------------------------------------|------------------------------------|--------------------------------------|------------------------------------|--------------------|
| Overall                                  | 9,967              | 10,453             | 10,640             | 10,672             | +705                               | +7.1%                                | +218                               | +2.1%                                | +32                                | 11,719             |
| Consultants                              | 353                | 397                | 403                | 404                | +51                                | +14.6%                               | +7                                 | +1.8%                                | +1                                 | 437                |
| Registrars                               | 269                | 345                | 339                | 341                | +73                                | +27.0%                               | -3                                 | -1.0%                                | +2                                 | 358                |
| SHO/ Interns                             | 261                | 267                | 240                | 244                | -17                                | -6.4%                                | -23                                | -8.5%                                | +5                                 | 253                |
| Medical/ Dental, other                   | 5                  | 4                  | 3                  | 3                  | -2                                 | -40.6%                               | -1                                 | -24.0%                               | +0                                 | 6                  |
| Medical & Dental                         | 888                | 1,013              | 984                | 993                | +105                               | +11.9%                               | -20                                | -2.0%                                | +8                                 | 1,054              |
| Nurse/ Midwife Manager                   | 1,201              | 1,245              | 1,227              | 1,229              | +28                                | +2.4%                                | -16                                | -1.3%                                | +2                                 | 1,288              |
| Nurse/ Midwife Specialist & AN/MP        | 460                | 631                | 669                | 678                | +218                               | +47.3%                               | +47                                | +7.5%                                | +8                                 | 718                |
| Staff Nurse/ Staff Midwife               | 3,002              | 2,948              | 2,918              | 2,896              | -106                               | -3.5%                                | -52                                | -1.8%                                | -22                                | 3,134              |
| Pre-registration Nurse/ Midwife Intern   | 25                 | 26                 | 158                | 166                | +141                               | +561.3%                              | +139                               | +526.8%                              | +8                                 | 332                |
| Post-registration Nurse/ Midwife Student | 1                  |                    |                    |                    | -1                                 | -100.0%                              |                                    |                                      |                                    |                    |
| Nursing/ Midwifery awaiting registration | 57                 | 39                 | 6                  | 6                  | -51                                | -90.3%                               | -33                                | -85.8%                               | -0                                 | 6                  |
| Nursing/ Midwifery Student               | 83                 | 65                 | 164                | 171                | +88                                | +106.2%                              | +106                               | +162.5%                              | +7                                 | 338                |
| Nursing/ Midwifery other                 | 32                 | 34                 | 32                 | 32                 | +1                                 | +2.3%                                | -2                                 | -6.2%                                | +1                                 | 36                 |
| Nursing & Midwifery                      | 4,778              | 4,924              | 5,010              | 5,007              | +229                               | +4.8%                                | +83                                | +1.7%                                | -3                                 | 5,514              |
| Therapy Professions                      | 420                | 435                | 449                | 451                | +30                                | +7.3%                                | +15                                | +3.5%                                | +1                                 | 502                |
| Social Care                              | 74                 | 72                 | 70                 | 68                 | -6                                 | -8.1%                                | -4                                 | -6.0%                                | -2                                 | 78                 |
| Social Workers                           | 350                | 414                | 423                | 422                | +72                                | +20.5%                               | +9                                 | +2.1%                                | -1                                 | 466                |
| Psychologists                            | 394                | 448                | 461                | 466                | +72                                | +18.1%                               | +18                                | +4.0%                                | +5                                 | 510                |
| Pharmacy                                 | 19                 | 19                 | 21                 | 22                 | +3                                 | +17.9%                               | +3                                 | +13.5%                               | +1                                 | 29                 |
| H&SC, Other                              | 107                | 130                | 129                | 130                | +23                                | +21.6%                               | -0                                 | -0.1%                                | +1                                 | 148                |
| Health & Social Care Professionals       | 1,364              | 1,518              | 1,554              | 1,559              | +194                               | +14.2%                               | +40                                | +2.7%                                | +5                                 | 1,733              |
| Management (VIII & above)                | 58                 | 75                 | 77                 | 79                 | +20                                | +35.1%                               | +4                                 | +5.7%                                | +1                                 | 80                 |
| Administrative/ Supervisory (V to VII)   | 238                | 287                | 312                | 317                | +79                                | +33.4%                               | +30                                | +10.5%                               | +6                                 | 334                |
| Clerical (III & IV)                      | 717                | 707                | 771                | 768                | +51                                | +7.1%                                | +62                                | +8.7%                                | -3                                 | 853                |
| Management & Administrative              | 1,014              | 1,068              | 1,160              | 1,164              | +151                               | +14.9%                               | +96                                | +9.0%                                | +4                                 | 1,267              |
| Support                                  | 585                | 556                | 549                | 541                | -44                                | -7.5%                                | -15                                | -2.6%                                | -8                                 | 615                |
| Maintenance/ Technical                   | 127                | 129                | 127                | 128                | +1                                 | +1.1%                                | -0                                 | -0.3%                                | +2                                 | 132                |
| General Support                          | 712                | 685                | 676                | 670                | -42                                | -6.0%                                | -15                                | -2.2%                                | -6                                 | 747                |
| Health Care Assistants                   | 996                | 1,030              | 1,036              | 1,058              | +62                                | +6.3%                                | +28                                | +2.7%                                | +22                                | 1,142              |
| Care, other                              | 216                | 216                | 220                | 222                | +6                                 | +2.8%                                | +6                                 | +2.7%                                | +1                                 | 262                |
| Patient & Client Care                    | 1,212              | 1,246              | 1,256              | 1,280              | +68                                | +5.6%                                | +34                                | +2.7%                                | +24                                | 1,404              |