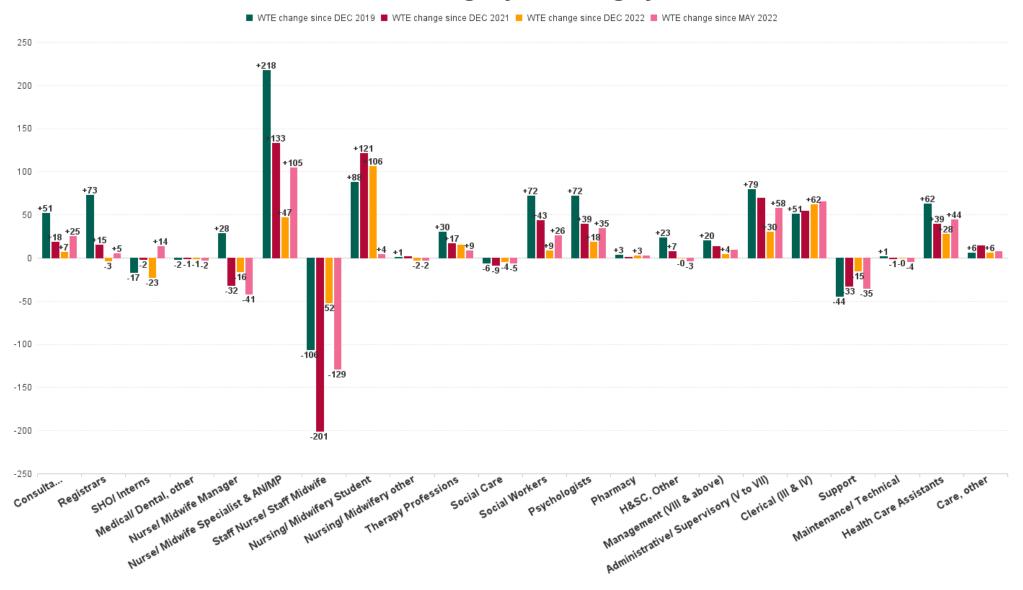

### Mental Health Employment Report by Staff Group

| MAY 2023                                 | WTE<br>DEC<br>2019 | WTE<br>DEC<br>2022 | WTE<br>APR<br>2023 | WTE<br>MAY<br>2023 | WTE<br>change<br>since<br>DEC 2019 | % WTE<br>change<br>since Dec<br>2019 | WTE<br>change<br>since<br>DEC 2022 | % WTE<br>change<br>since Dec<br>2022 | WTE<br>change<br>since<br>APR 2023 | No.<br>MAY<br>2023 |
|------------------------------------------|--------------------|--------------------|--------------------|--------------------|------------------------------------|--------------------------------------|------------------------------------|--------------------------------------|------------------------------------|--------------------|
| Overall                                  | 9,967              | 10,453             | 10,640             | 10,672             | +705                               | +7.1%                                | +218                               | +2.1%                                | +32                                | 11,719             |
| Consultants                              | 353                | 397                | 403                | 404                | +51                                | +14.6%                               | +7                                 | +1.8%                                | +1                                 | 437                |
| Registrars                               | 269                | 345                | 339                | 341                | +73                                | +27.0%                               | -3                                 | -1.0%                                | +2                                 | 358                |
| SHO/ Interns                             | 261                | 267                | 240                | 244                | -17                                | -6.4%                                | -23                                | -8.5%                                | +5                                 | 253                |
| Medical/ Dental, other                   | 5                  | 4                  | 3                  | 3                  | -2                                 | -40.6%                               | -1                                 | -24.0%                               | +0                                 | 6                  |
| Medical & Dental                         | 888                | 1,013              | 984                | 993                | +105                               | +11.9%                               | -20                                | -2.0%                                | +8                                 | 1,054              |
| Nurse/ Midwife Manager                   | 1,201              | 1,245              | 1,227              | 1,229              | +28                                | +2.4%                                | -16                                | -1.3%                                | +2                                 | 1,288              |
| Nurse/ Midwife Specialist & AN/MP        | 460                | 631                | 669                | 678                | +218                               | +47.3%                               | +47                                | +7.5%                                | +8                                 | 718                |
| Staff Nurse/ Staff Midwife               | 3,002              | 2,948              | 2,918              | 2,896              | -106                               | -3.5%                                | -52                                | -1.8%                                | -22                                | 3,134              |
| Pre-registration Nurse/ Midwife Intern   | 25                 | 26                 | 158                | 166                | +141                               | +561.3%                              | +139                               | +526.8%                              | +8                                 | 332                |
| Post-registration Nurse/ Midwife Student | 1                  |                    |                    |                    | -1                                 | -100.0%                              |                                    |                                      |                                    |                    |
| Nursing/ Midwifery awaiting registration | 57                 | 39                 | 6                  | 6                  | -51                                | -90.3%                               | -33                                | -85.8%                               | -0                                 | 6                  |
| Nursing/ Midwifery Student               | 83                 | 65                 | 164                | 171                | +88                                | +106.2%                              | +106                               | +162.5%                              | +7                                 | 338                |
| Nursing/ Midwifery other                 | 32                 | 34                 | 32                 | 32                 | +1                                 | +2.3%                                | -2                                 | -6.2%                                | +1                                 | 36                 |
| Nursing & Midwifery                      | 4,778              | 4,924              | 5,010              | 5,007              | +229                               | +4.8%                                | +83                                | +1.7%                                | -3                                 | 5,514              |
| Therapy Professions                      | 420                | 435                | 449                | 451                | +30                                | +7.3%                                | +15                                | +3.5%                                | +1                                 | 502                |
| Social Care                              | 74                 | 72                 | 70                 | 68                 | -6                                 | -8.1%                                | -4                                 | -6.0%                                | -2                                 | 78                 |
| Social Workers                           | 350                | 414                | 423                | 422                | +72                                | +20.5%                               | +9                                 | +2.1%                                | -1                                 | 466                |
| Psychologists                            | 394                | 448                | 461                | 466                | +72                                | +18.1%                               | +18                                | +4.0%                                | +5                                 | 510                |
| Pharmacy                                 | 19                 | 19                 | 21                 | 22                 | +3                                 | +17.9%                               | +3                                 | +13.5%                               | +1                                 | 29                 |
| H&SC, Other                              | 107                | 130                | 129                | 130                | +23                                | +21.6%                               | -0                                 | -0.1%                                | +1                                 | 148                |
| Health & Social Care Professionals       | 1,364              | 1,518              | 1,554              | 1,559              | +194                               | +14.2%                               | +40                                | +2.7%                                | +5                                 | 1,733              |
| Management (VIII & above)                | 58                 | 75                 | 77                 | 79                 | +20                                | +35.1%                               | +4                                 | +5.7%                                | +1                                 | 80                 |
| Administrative/ Supervisory (V to VII)   | 238                | 287                | 312                | 317                | +79                                | +33.4%                               | +30                                | +10.5%                               | +6                                 | 334                |
| Clerical (III & IV)                      | 717                | 707                | 771                | 768                | +51                                | +7.1%                                | +62                                | +8.7%                                | -3                                 | 853                |
| Management & Administrative              | 1,014              | 1,068              | 1,160              | 1,164              | +151                               | +14.9%                               | +96                                | +9.0%                                | +4                                 | 1,267              |
| Support                                  | 585                | 556                | 549                | 541                | -44                                | -7.5%                                | -15                                | -2.6%                                | -8                                 | 615                |
| Maintenance/ Technical                   | 127                | 129                | 127                | 128                | +1                                 | +1.1%                                | -0                                 | -0.3%                                | +2                                 | 132                |
| General Support                          | 712                | 685                | 676                | 670                | -42                                | -6.0%                                | -15                                | -2.2%                                | -6                                 | 747                |
| Health Care Assistants                   | 996                | 1,030              | 1,036              | 1,058              | +62                                | +6.3%                                | +28                                | +2.7%                                | +22                                | 1,142              |
| Care, other                              | 216                | 216                | 220                | 222                | +6                                 | +2.8%                                | +6                                 | +2.7%                                | +1                                 | 262                |
| Patient & Client Care                    | 1,212              | 1,246              | 1,256              | 1,280              | +68                                | +5.6%                                | +34                                | +2.7%                                | +24                                | 1,404              |