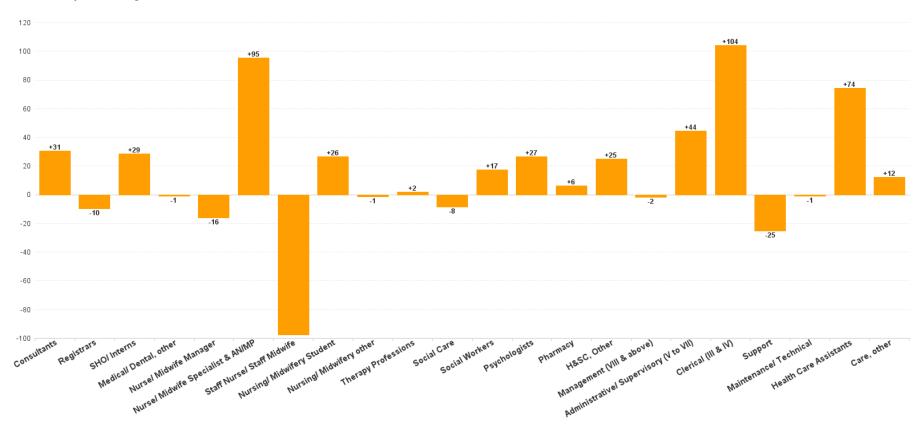

## Mental Health Employment Report by HSE: NOV 2023

| NOV 2023                                 | WTE<br>DEC<br>2019 | WTE<br>DEC<br>2022 | WTE<br>OCT<br>2023 | WTE<br>NOV<br>2023 | WTE<br>change<br>since<br>DEC<br>2019 | % WTE<br>change<br>since<br>Dec<br>2019 | WTE<br>change<br>since<br>DEC<br>2022 | % WTE<br>change<br>since<br>Dec<br>2022 | WTE<br>change<br>since<br>OCT<br>2023 | No.<br>NOV<br>2023 |
|------------------------------------------|--------------------|--------------------|--------------------|--------------------|---------------------------------------|-----------------------------------------|---------------------------------------|-----------------------------------------|---------------------------------------|--------------------|
| Total HSE                                | 9,526              | 10,023             | 10,328             | 10,396             | +870                                  | +9.1%                                   | +373                                  | +3.7%                                   | +68                                   | 11,281             |
| Consultants                              | 333                | 372                | 394                | 399                | +66                                   | +19.9%                                  | +27                                   | +7.3%                                   | +4                                    | 425                |
| Registrars                               | 250                | 325                | 322                | 320                | +70                                   | +27.8%                                  | -5                                    | -1.6%                                   | -2                                    | 332                |
| SHO/ Interns                             | 255                | 260                | 275                | 286                | +31                                   | +12.0%                                  | +26                                   | +9.8%                                   | +10                                   | 306                |
| Medical/ Dental, other                   | 5                  | 4                  | 3                  | 3                  | -2                                    | -40.6%                                  | -1                                    | -24.0%                                  | +0                                    | 6                  |
| Medical & Dental                         | 843                | 961                | 994                | 1,007              | +164                                  | +19.5%                                  | +46                                   | +4.8%                                   | +13                                   | 1,069              |
| Nurse/ Midwife Manager                   | 1,163              | 1,211              | 1,201              | 1,198              | +35                                   | +3.0%                                   | -13                                   | -1.1%                                   | -3                                    | 1,250              |
| Nurse/ Midwife Specialist & AN/MP        | 453                | 620                | 701                | 712                | +259                                  | +57.1%                                  | +92                                   | +14.9%                                  | +11                                   | 753                |
| Staff Nurse/ Staff Midwife               | 2,879              | 2,838              | 2,715              | 2,779              | -101                                  | -3.5%                                   | -60                                   | -2.1%                                   | +63                                   | 3,042              |
| Nursing/ Midwifery awaiting registration | 57                 | 38                 | 92                 | 80                 | -36                                   | +40.6%                                  | +32                                   | +112.0%                                 | -12                                   | 86                 |
| Post-registration Nurse/ Midwife Student | 1                  |                    |                    |                    | -1                                    | -100.0%                                 |                                       |                                         |                                       |                    |
| Pre-registration Nurse/ Midwife Intern   | 18                 | 18                 | 30                 | 12                 | +4                                    | -35.6%                                  | -15                                   | -36.9%                                  | -18                                   | 21                 |
| Nursing/ Midwifery Student               | 76                 | 56                 | 121                | 92                 | +16                                   | +20.6%                                  | +35                                   | +63.2%                                  | -30                                   | 107                |
| Nursing/ Midwifery other                 | 29                 | 32                 | 35                 | 33                 | +4                                    | +13.2%                                  | +1                                    | +3.2%                                   | -2                                    | 36                 |
| Nursing & Midwifery                      | 4,601              | 4,758              | 4,774              | 4,814              | +213                                  | +4.6%                                   | +56                                   | +1.2%                                   | +40                                   | 5,188              |
| Therapy Professions                      | 389                | 407                | 409                | 415                | +26                                   | +6.6%                                   | +7                                    | +1.8%                                   | +5                                    | 461                |
| Social Care                              | 48                 | 44                 | 39                 | 39                 | -9                                    | -18.9%                                  | -5                                    | -11.1%                                  | +0                                    | 45                 |
| Social Workers                           | 331                | 394                | 403                | 410                | +79                                   | +24.0%                                  | +16                                   | +4.2%                                   | +7                                    | 450                |
| Psychologists                            | 379                | 423                | 463                | 448                | +69                                   | +18.2%                                  | +24                                   | +5.7%                                   | -15                                   | 493                |
| Pharmacy                                 | 17                 | 17                 | 21                 | 23                 | +6                                    | +36.4%                                  | +6                                    | +32.4%                                  | +2                                    | 31                 |
| H&SC, Other                              | 102                | 130                | 135                | 149                | +46                                   | +45.4%                                  | +19                                   | +14.6%                                  | +13                                   | 169                |
| Health & Social Care Professionals       | 1,265              | 1,415              | 1,470              | 1,483              | +218                                  | +17.2%                                  | +68                                   | +4.8%                                   | +13                                   | 1,649              |
| Management (VIII & above)                | 56                 | 73                 | 71                 | 70                 | +14                                   | +24.1%                                  | -3                                    | -3.6%                                   | -1                                    | 73                 |
| Administrative/ Supervisory (V to VII)   | 217                | 264                | 303                | 310                | +94                                   | +43.2%                                  | +47                                   | +17.7%                                  | +7                                    | 323                |
| Clerical (III & IV)                      | 673                | 670                | 767                | 770                | +98                                   | +14.5%                                  | +100                                  | +14.9%                                  | +3                                    | 850                |
| Management & Administrative              | 946                | 1,006              | 1,141              | 1,150              | +205                                  | +21.7%                                  | +144                                  | +14.3%                                  | +9                                    | 1,246              |
| Support                                  | 547                | 523                | 506                | 501                | -47                                   | -8.5%                                   | -22                                   | -4.3%                                   | -5                                    | 561                |
| Maintenance/ Technical                   | 121                | 123                | 122                | 121                | -0                                    | -0.3%                                   | -2                                    | -1.7%                                   | -1                                    | 124                |
| General Support                          | 668                | 646                | 628                | 621                | -47                                   | -7.0%                                   | -24                                   | -3.8%                                   | -7                                    | 685                |
| Health Care Assistants                   | 990                | 1,024              | 1,091              | 1,096              | +106                                  | +10.7%                                  | +72                                   | +7.0%                                   | +5                                    | 1,180              |
| Care, other                              | 213                | 213                | 229                | 224                | +11                                   | +5.2%                                   | +12                                   | +5.4%                                   | -5                                    | 264                |
| Patient & Client Care                    | 1,203              | 1,237              | 1,321              | 1,320              | +117                                  | +9.8%                                   | +83                                   | +6.7%                                   | -0                                    | 1,444              |