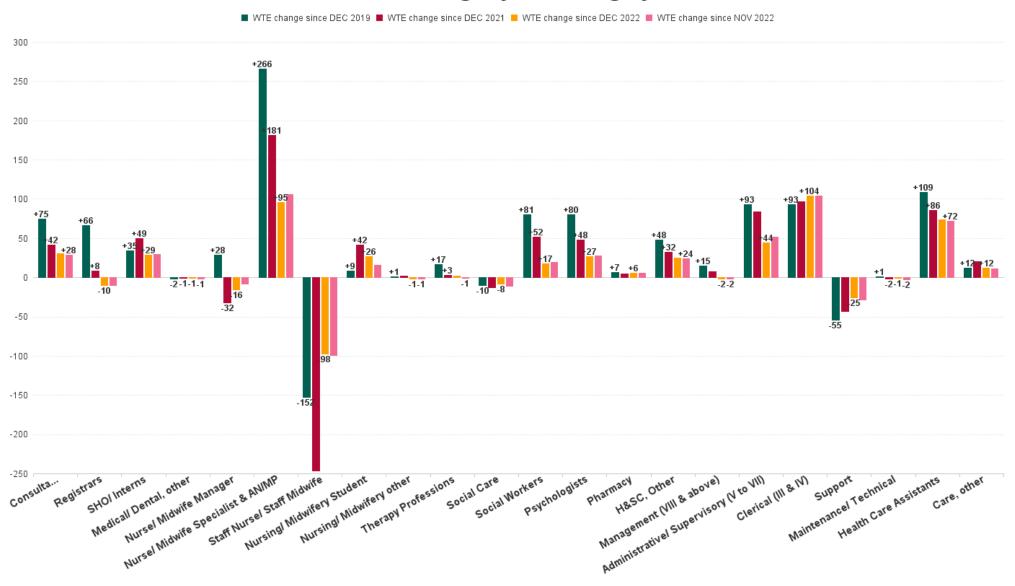

### Mental Health Employment Report by Staff Group

| NOV 2023                                 | WTE<br>DEC<br>2019 | WTE<br>DEC<br>2022 | WTE<br>OCT<br>2023 | WTE<br>NOV<br>2023 | WTE<br>change<br>since<br>DEC 2019 | % WTE<br>change<br>since Dec<br>2019 | WTE<br>change<br>since<br>DEC 2022 | % WTE<br>change<br>since Dec<br>2022 | WTE<br>change<br>since<br>OCT 2023 | No.<br>NOV<br>2023 |
|------------------------------------------|--------------------|--------------------|--------------------|--------------------|------------------------------------|--------------------------------------|------------------------------------|--------------------------------------|------------------------------------|--------------------|
| Overall                                  | 9,967              | 10,453             | 10,690             | 10,784             | +817                               | +8.2%                                | +330                               | +3.2%                                | +94                                | 11,734             |
| Consultants                              | 353                | 397                | 403                | 428                | +75                                | +21.3%                               | +31                                | +7.7%                                | +25                                | 457                |
| Registrars                               | 269                | 345                | 346                | 335                | +66                                | +24.7%                               | -10                                | -2.8%                                | -10                                | 350                |
| SHO/ Interns                             | 261                | 267                | 284                | 296                | +35                                | +13.2%                               | +29                                | +10.7%                               | +11                                | 318                |
| Medical/ Dental, other                   | 5                  | 4                  | 3                  | 3                  | -2                                 | -40.6%                               | -1                                 | -24.0%                               | +0                                 | 6                  |
| Medical & Dental                         | 888                | 1,013              | 1,036              | 1,061              | +174                               | +19.6%                               | +49                                | +4.8%                                | +26                                | 1,131              |
| Nurse/ Midwife Manager                   | 1,201              | 1,245              | 1,231              | 1,229              | +28                                | +2.4%                                | -16                                | -1.3%                                | -1                                 | 1,284              |
| Nurse/ Midwife Specialist & AN/MP        | 460                | 631                | 711                | 726                | +266                               | +57.8%                               | +95                                | +15.1%                               | +15                                | 769                |
| Staff Nurse/ Staff Midwife               | 3,002              | 2,948              | 2,786              | 2,850              | -152                               | -5.1%                                | -98                                | -3.3%                                | +64                                | 3,120              |
| Pre-registration Nurse/ Midwife Intern   | 25                 | 26                 | 30                 | 12                 | -13                                | -53.6%                               | -15                                | -56.0%                               | -18                                | 21                 |
| Post-registration Nursel Midwife Student | 1                  |                    |                    |                    | -1                                 | -100.0%                              |                                    |                                      |                                    |                    |
| Nursingl Midwifery awaiting registration | 57                 | 39                 | 95                 | 80                 | +23                                | +40.6%                               | +41                                | +106.5%                              | -15                                | 86                 |
| Nursing/ Midwifery Student               | 83                 | 65                 | 124                | 92                 | +9                                 | +10.5%                               | +26                                | +40.6%                               | -33                                | 107                |
| Nursing/ Midwifery other                 | 32                 | 34                 | 35                 | 33                 | +1                                 | +4.2%                                | -1                                 | -4.3%                                | -2                                 | 36                 |
| Nursing & Midwifery                      | 4,778              | 4,924              | 4,887              | 4,930              | +152                               | +3.2%                                | +7                                 | +0.1%                                | +43                                | 5,316              |
| Therapy Professions                      | 420                | 435                | 431                | 437                | +17                                | +4.0%                                | +2                                 | +0.4%                                | +6                                 | 492                |
| Social Care                              | 74                 | 72                 | 49                 | 63                 | -10                                | -13.8%                               | -8                                 | -11.8%                               | +14                                | 75                 |
| Social Workers                           | 350                | 414                | 424                | 431                | +81                                | +23.0%                               | +17                                | +4.2%                                | +7                                 | 473                |
| Psychologists                            | 394                | 448                | 487                | 474                | +80                                | +20.3%                               | +27                                | +5.9%                                | -12                                | 525                |
| Pharmacy                                 | 19                 | 19                 | 24                 | 25                 | +7                                 | +37.0%                               | +6                                 | +31.9%                               | +2                                 | 34                 |
| H&SC, Other                              | 107                | 130                | 142                | 155                | +48                                | +44.8%                               | +25                                | +19.0%                               | +13                                | 176                |
| Health & Social Care Professionals       | 1,364              | 1,518              | 1,556              | 1,587              | +222                               | +16.3%                               | +68                                | +4.5%                                | +30                                | 1,775              |
| Management (VIII & above)                | 58                 | 75                 | 74                 | 73                 | +15                                | +25.0%                               | -2                                 | -2.2%                                | -1                                 | 76                 |
| Administrative/ Supervisory (V to VII)   | 238                | 287                | 333                | 331                | +93                                | +39.3%                               | +44                                | +15.4%                               | -2                                 | 347                |
| Clerical (III & IV)                      | 717                | 707                | 808                | 811                | +93                                | +13.0%                               | +104                               | +14.7%                               | +3                                 | 899                |
| Management & Administrative              | 1,014              | 1,068              | 1,215              | 1,215              | +201                               | +19.9%                               | +147                               | +13.7%                               | -0                                 | 1,322              |
| Support                                  | 585                | 556                | 538                | 531                | -55                                | -9.3%                                | -25                                | -4.5%                                | -8                                 | 603                |
| Maintenance/ Technical                   | 127                | 129                | 128                | 128                | +1                                 | +0.5%                                | -1                                 | -0.9%                                | -1                                 | 131                |
| General Support                          | 712                | 685                | 667                | 658                | -54                                | -7.6%                                | -26                                | -3.9%                                | -8                                 | 734                |
| Health Care Assistants                   | 996                | 1,030              | 1,095              | 1,104              | +109                               | +10.9%                               | +74                                | +7.2%                                | +9                                 | 1,188              |
| Care, other                              | 216                | 216                | 233                | 228                | +12                                | +5.7%                                | +12                                | +5.6%                                | -5                                 | 268                |
| Patient & Client Care                    | 1,212              | 1,246              | 1,329              | 1,332              | +121                               | +10.0%                               | +86                                | +6.9%                                | +4                                 | 1,456              |

### **WTE Change by Staff Category**