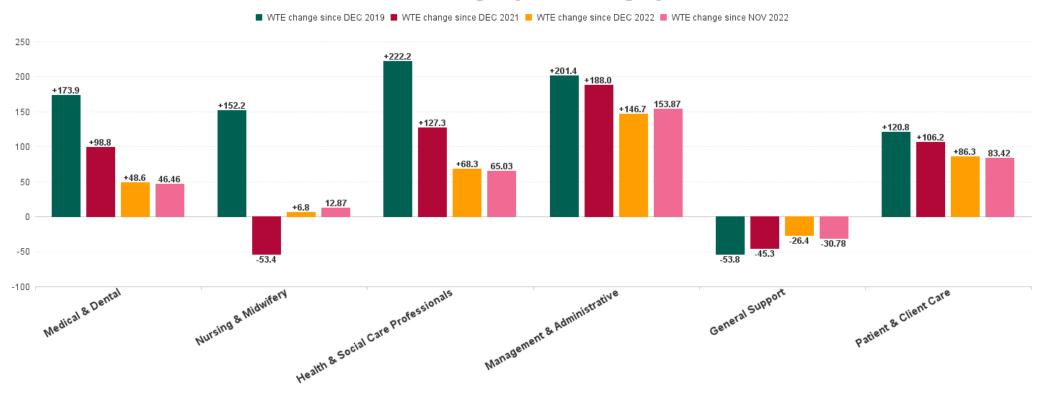

### Mental Health Employment Report by Staff Group

| NOV 2023                                 | WTE<br>DEC<br>2019 | WTE<br>DEC<br>2022 | WTE<br>OCT<br>2023 | WTE<br>NOV<br>2023 | WTE<br>change<br>since<br>DEC 2019 | % WTE<br>change<br>since Dec<br>2019 | WTE<br>change<br>since<br>DEC 2022 | % WTE<br>change<br>since Dec<br>2022 | WTE<br>change<br>since<br>OCT 2023 | No.<br>NOV<br>2023 |
|------------------------------------------|--------------------|--------------------|--------------------|--------------------|------------------------------------|--------------------------------------|------------------------------------|--------------------------------------|------------------------------------|--------------------|
| Overall                                  | 9,967              | 10,453             | 10,690             | 10,784             | +817                               | +8.2%                                | +330                               | +3.2%                                | +94                                | 11,734             |
| Consultants                              | 353                | 397                | 403                | 428                | +75                                | +21.3%                               | +31                                | +7.7%                                | +25                                | 457                |
| Registrars                               | 269                | 345                | 346                | 335                | +66                                | +24.7%                               | -10                                | -2.8%                                | -10                                | 350                |
| SHO/ Interns                             | 261                | 267                | 284                | 296                | +35                                | +13.2%                               | +29                                | +10.7%                               | +11                                | 318                |
| Medical/ Dental, other                   | 5                  | 4                  | 3                  | 3                  | -2                                 | -40.6%                               | -1                                 | -24.0%                               | +0                                 | 6                  |
| Medical & Dental                         | 888                | 1,013              | 1,036              | 1,061              | +174                               | +19.6%                               | +49                                | +4.8%                                | +26                                | 1,131              |
| Nurse/ Midwife Manager                   | 1,201              | 1,245              | 1,231              | 1,229              | +28                                | +2.4%                                | -16                                | -1.3%                                | -1                                 | 1,284              |
| Nurse/ Midwife Specialist & AN/MP        | 460                | 631                | 711                | 726                | +266                               | +57.8%                               | +95                                | +15.1%                               | +15                                | 769                |
| Staff Nurse/ Staff Midwife               | 3,002              | 2,948              | 2,786              | 2,850              | -152                               | -5.1%                                | -98                                | -3.3%                                | +64                                | 3,120              |
| Pre-registration Nurse/ Midwife Intern   | 25                 | 26                 | 30                 | 12                 | -13                                | -53.6%                               | -15                                | -56.0%                               | -18                                | 21                 |
| Post-registration Nursel Midwife Student | 1                  |                    |                    |                    | -1                                 | -100.0%                              |                                    |                                      |                                    |                    |
| Nursingl Midwifery awaiting registration | 57                 | 39                 | 95                 | 80                 | +23                                | +40.6%                               | +41                                | +106.5%                              | -15                                | 86                 |
| Nursing/ Midwifery Student               | 83                 | 65                 | 124                | 92                 | +9                                 | +10.5%                               | +26                                | +40.6%                               | -33                                | 107                |
| Nursing/ Midwifery other                 | 32                 | 34                 | 35                 | 33                 | +1                                 | +4.2%                                | -1                                 | -4.3%                                | -2                                 | 36                 |
| Nursing & Midwifery                      | 4,778              | 4,924              | 4,887              | 4,930              | +152                               | +3.2%                                | +7                                 | +0.1%                                | +43                                | 5,316              |
| Therapy Professions                      | 420                | 435                | 431                | 437                | +17                                | +4.0%                                | +2                                 | +0.4%                                | +6                                 | 492                |
| Social Care                              | 74                 | 72                 | 49                 | 63                 | -10                                | -13.8%                               | -8                                 | -11.8%                               | +14                                | 75                 |
| Social Workers                           | 350                | 414                | 424                | 431                | +81                                | +23.0%                               | +17                                | +4.2%                                | +7                                 | 473                |
| Psychologists                            | 394                | 448                | 487                | 474                | +80                                | +20.3%                               | +27                                | +5.9%                                | -12                                | 525                |
| Pharmacy                                 | 19                 | 19                 | 24                 | 25                 | +7                                 | +37.0%                               | +6                                 | +31.9%                               | +2                                 | 34                 |
| H&SC, Other                              | 107                | 130                | 142                | 155                | +48                                | +44.8%                               | +25                                | +19.0%                               | +13                                | 176                |
| Health & Social Care Professionals       | 1,364              | 1,518              | 1,556              | 1,587              | +222                               | +16.3%                               | +68                                | +4.5%                                | +30                                | 1,775              |
| Management (VIII & above)                | 58                 | 75                 | 74                 | 73                 | +15                                | +25.0%                               | -2                                 | -2.2%                                | -1                                 | 76                 |
| Administrative/ Supervisory (V to VII)   | 238                | 287                | 333                | 331                | +93                                | +39.3%                               | +44                                | +15.4%                               | -2                                 | 347                |
| Clerical (III & IV)                      | 717                | 707                | 808                | 811                | +93                                | +13.0%                               | +104                               | +14.7%                               | +3                                 | 899                |
| Management & Administrative              | 1,014              | 1,068              | 1,215              | 1,215              | +201                               | +19.9%                               | +147                               | +13.7%                               | -0                                 | 1,322              |
| Support                                  | 585                | 556                | 538                | 531                | -55                                | -9.3%                                | -25                                | -4.5%                                | -8                                 | 603                |
| Maintenance/ Technical                   | 127                | 129                | 128                | 128                | +1                                 | +0.5%                                | -1                                 | -0.9%                                | -1                                 | 131                |
| General Support                          | 712                | 685                | 667                | 658                | -54                                | -7.6%                                | -26                                | -3.9%                                | -8                                 | 734                |
| Health Care Assistants                   | 996                | 1,030              | 1,095              | 1,104              | +109                               | +10.9%                               | +74                                | +7.2%                                | +9                                 | 1,188              |
| Care, other                              | 216                | 216                | 233                | 228                | +12                                | +5.7%                                | +12                                | +5.6%                                | -5                                 | 268                |
| Patient & Client Care                    | 1,212              | 1,246              | 1,329              | 1,332              | +121                               | +10.0%                               | +86                                | +6.9%                                | +4                                 | 1,456              |

### **WTE Change by Staff Category**