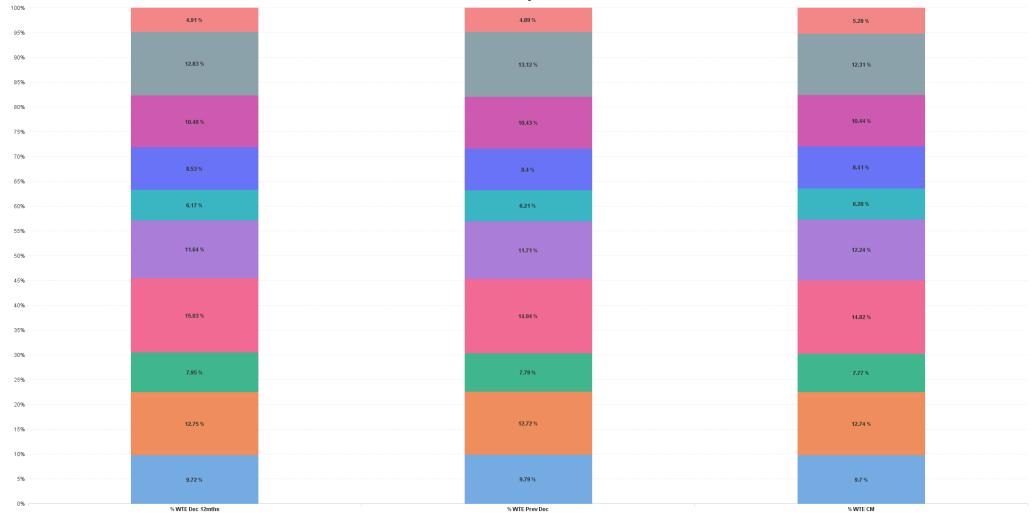

# **Mental Health Report by CHO: NOV 2023**

| NOV 2023                 | WTE DEC 2019 | WTE DEC<br>2022 | WTE OCT<br>2023 | WTE<br>NOV<br>2023 | WTE<br>change<br>since DEC<br>2019 | % WTE<br>change<br>since Dec<br>2019 | WTE<br>change<br>since DEC<br>2022 | % WTE<br>change<br>since Dec<br>2022 | WTE<br>change<br>since OCT<br>2023 | No.<br>NOV<br>2023 |
|--------------------------|--------------|-----------------|-----------------|--------------------|------------------------------------|--------------------------------------|------------------------------------|--------------------------------------|------------------------------------|--------------------|
| Overall                  | 9,967        | 10,453          | 10,690          | 10,784             | +817                               | +8.2%                                | +330                               | +3.2%                                | +94                                | 11,734             |
| CHO 1                    | 953          | 1,024           | 1,047           | 1,047              | +94                                | +9.9%                                | +23                                | +2.2%                                | -1                                 | 1,118              |
| CHO 2                    | 1,308        | 1,329           | 1,345           | 1,374              | +65                                | +5.0%                                | +45                                | +3.3%                                | +28                                | 1,482              |
| CHO 3                    | 795          | 814             | 822             | 838                | +42                                | +5.3%                                | +24                                | +2.9%                                | +16                                | 920                |
| CHO 4                    | 1,499        | 1,562           | 1,593           | 1,598              | +99                                | +6.6%                                | +36                                | +2.3%                                | +5                                 | 1,763              |
| CHO 5                    | 1,177        | 1,224           | 1,322           | 1,320              | +143                               | +12.1%                               | +96                                | +7.8%                                | -3                                 | 1,453              |
| CHO 6                    | 593          | 650             | 655             | 677                | +85                                | +14.3%                               | +28                                | +4.3%                                | +23                                | 754                |
| CHO 7                    | 835          | 879             | 900             | 907                | +72                                | +8.6%                                | +28                                | +3.2%                                | +7                                 | 987                |
| CHO 8                    | 1,098        | 1,091           | 1,132           | 1,126              | +28                                | +2.6%                                | +36                                | +3.3%                                | -6                                 | 1,209              |
| CHO 9                    | 1,272        | 1,371           | 1,306           | 1,328              | +56                                | +4.4%                                | -43                                | -3.1%                                | +22                                | 1,447              |
| other Community Services | 438          | 511             | 567             | 569                | +132                               | +30.1%                               | +58                                | +11.4%                               | +2                                 | 601                |

#### % Total by CHO

■ CHO 1 ■ CHO 2 ■ CHO 3 ■ CHO 4 ■ CHO 5 ■ CHO 6 ■ CHO 7 ■ CHO 8 ■ CHO 9 ■ other Community Services