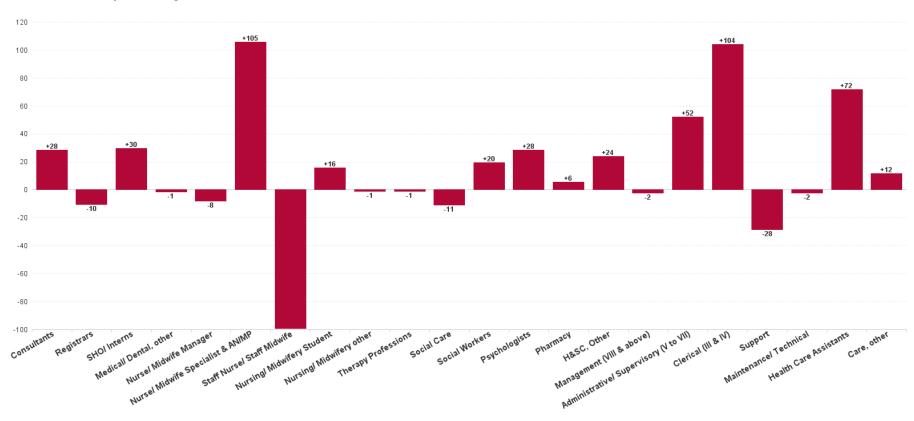

### Mental Health Employment Report by Staff Group

| NOV 2023                                 | WTE<br>DEC<br>2019 | WTE<br>DEC<br>2022 | WTE<br>OCT<br>2023 | WTE<br>NOV<br>2023 | WTE<br>change<br>since<br>DEC 2019 | % WTE<br>change<br>since Dec<br>2019 | WTE<br>change<br>since<br>DEC 2022 | % WTE<br>change<br>since Dec<br>2022 | WTE<br>change<br>since<br>OCT 2023 | No.<br>NOV<br>2023 |
|------------------------------------------|--------------------|--------------------|--------------------|--------------------|------------------------------------|--------------------------------------|------------------------------------|--------------------------------------|------------------------------------|--------------------|
| Overall                                  | 9,967              | 10,453             | 10,690             | 10,784             | +817                               | +8.2%                                | +330                               | +3.2%                                | +94                                | 11,734             |
| Consultants                              | 353                | 397                | 403                | 428                | +75                                | +21.3%                               | +31                                | +7.7%                                | +25                                | 457                |
| Registrars                               | 269                | 345                | 346                | 335                | +66                                | +24.7%                               | -10                                | -2.8%                                | -10                                | 350                |
| SHO/ Interns                             | 261                | 267                | 284                | 296                | +35                                | +13.2%                               | +29                                | +10.7%                               | +11                                | 318                |
| Medical/ Dental, other                   | 5                  | 4                  | 3                  | 3                  | -2                                 | -40.6%                               | -1                                 | -24.0%                               | +0                                 | 6                  |
| Medical & Dental                         | 888                | 1,013              | 1,036              | 1,061              | +174                               | +19.6%                               | +49                                | +4.8%                                | +26                                | 1,131              |
| Nurse/ Midwife Manager                   | 1,201              | 1,245              | 1,231              | 1,229              | +28                                | +2.4%                                | -16                                | -1.3%                                | -1                                 | 1,284              |
| Nurse/ Midwife Specialist & AN/MP        | 460                | 631                | 711                | 726                | +266                               | +57.8%                               | +95                                | +15.1%                               | +15                                | 769                |
| Staff Nurse/ Staff Midwife               | 3,002              | 2,948              | 2,786              | 2,850              | -152                               | -5.1%                                | -98                                | -3.3%                                | +64                                | 3,120              |
| Pre-registration Nurse/ Midwife Intern   | 25                 | 26                 | 30                 | 12                 | -13                                | -53.6%                               | -15                                | -56.0%                               | -18                                | 21                 |
| Post-registration Nursel Midwife Student | 1                  |                    |                    |                    | -1                                 | -100.0%                              |                                    |                                      |                                    |                    |
| Nursingl Midwifery awaiting registration | 57                 | 39                 | 95                 | 80                 | +23                                | +40.6%                               | +41                                | +106.5%                              | -15                                | 86                 |
| Nursing/ Midwifery Student               | 83                 | 65                 | 124                | 92                 | +9                                 | +10.5%                               | +26                                | +40.6%                               | -33                                | 107                |
| Nursing/ Midwifery other                 | 32                 | 34                 | 35                 | 33                 | +1                                 | +4.2%                                | -1                                 | -4.3%                                | -2                                 | 36                 |
| Nursing & Midwifery                      | 4,778              | 4,924              | 4,887              | 4,930              | +152                               | +3.2%                                | +7                                 | +0.1%                                | +43                                | 5,316              |
| Therapy Professions                      | 420                | 435                | 431                | 437                | +17                                | +4.0%                                | +2                                 | +0.4%                                | +6                                 | 492                |
| Social Care                              | 74                 | 72                 | 49                 | 63                 | -10                                | -13.8%                               | -8                                 | -11.8%                               | +14                                | 75                 |
| Social Workers                           | 350                | 414                | 424                | 431                | +81                                | +23.0%                               | +17                                | +4.2%                                | +7                                 | 473                |
| Psychologists                            | 394                | 448                | 487                | 474                | +80                                | +20.3%                               | +27                                | +5.9%                                | -12                                | 525                |
| Pharmacy                                 | 19                 | 19                 | 24                 | 25                 | +7                                 | +37.0%                               | +6                                 | +31.9%                               | +2                                 | 34                 |
| H&SC, Other                              | 107                | 130                | 142                | 155                | +48                                | +44.8%                               | +25                                | +19.0%                               | +13                                | 176                |
| Health & Social Care Professionals       | 1,364              | 1,518              | 1,556              | 1,587              | +222                               | +16.3%                               | +68                                | +4.5%                                | +30                                | 1,775              |
| Management (VIII & above)                | 58                 | 75                 | 74                 | 73                 | +15                                | +25.0%                               | -2                                 | -2.2%                                | -1                                 | 76                 |
| Administrative/ Supervisory (V to VII)   | 238                | 287                | 333                | 331                | +93                                | +39.3%                               | +44                                | +15.4%                               | -2                                 | 347                |
| Clerical (III & IV)                      | 717                | 707                | 808                | 811                | +93                                | +13.0%                               | +104                               | +14.7%                               | +3                                 | 899                |
| Management & Administrative              | 1,014              | 1,068              | 1,215              | 1,215              | +201                               | +19.9%                               | +147                               | +13.7%                               | -0                                 | 1,322              |
| Support                                  | 585                | 556                | 538                | 531                | -55                                | -9.3%                                | -25                                | -4.5%                                | -8                                 | 603                |
| Maintenance/ Technical                   | 127                | 129                | 128                | 128                | +1                                 | +0.5%                                | -1                                 | -0.9%                                | -1                                 | 131                |
| General Support                          | 712                | 685                | 667                | 658                | -54                                | -7.6%                                | -26                                | -3.9%                                | -8                                 | 734                |
| Health Care Assistants                   | 996                | 1,030              | 1,095              | 1,104              | +109                               | +10.9%                               | +74                                | +7.2%                                | +9                                 | 1,188              |
| Care, other                              | 216                | 216                | 233                | 228                | +12                                | +5.7%                                | +12                                | +5.6%                                | -5                                 | 268                |
| Patient & Client Care                    | 1,212              | 1,246              | 1,329              | 1,332              | +121                               | +10.0%                               | +86                                | +6.9%                                | +4                                 | 1,456              |

### **WTE Change by Staff Category**