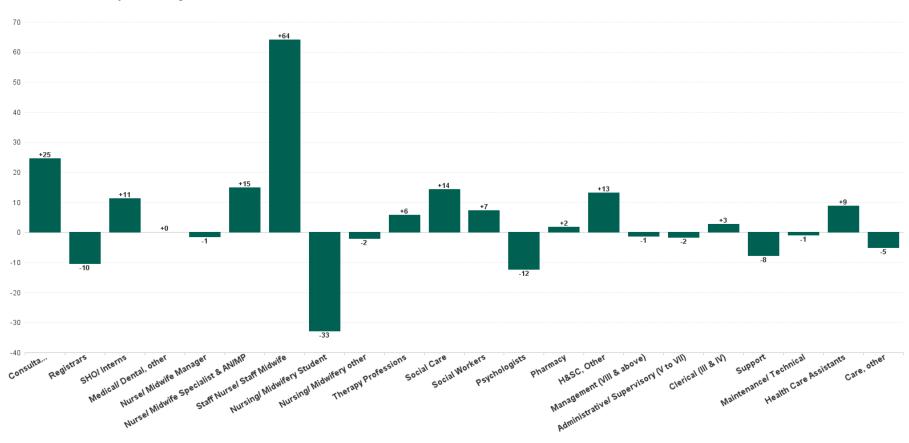

### Mental Health Employment Report by Staff Group

| NOV 2023                                 | WTE<br>DEC<br>2019 | WTE<br>DEC<br>2022 | WTE<br>OCT<br>2023 | WTE<br>NOV<br>2023 | WTE<br>change<br>since<br>DEC 2019 | % WTE<br>change<br>since Dec<br>2019 | WTE<br>change<br>since<br>DEC 2022 | % WTE<br>change<br>since Dec<br>2022 | WTE<br>change<br>since<br>OCT 2023 | No.<br>NOV<br>2023 |
|------------------------------------------|--------------------|--------------------|--------------------|--------------------|------------------------------------|--------------------------------------|------------------------------------|--------------------------------------|------------------------------------|--------------------|
| Overall                                  | 9,967              | 10,453             | 10,690             | 10,784             | +817                               | +8.2%                                | +330                               | +3.2%                                | +94                                | 11,734             |
| Consultants                              | 353                | 397                | 403                | 428                | +75                                | +21.3%                               | +31                                | +7.7%                                | +25                                | 457                |
| Registrars                               | 269                | 345                | 346                | 335                | +66                                | +24.7%                               | -10                                | -2.8%                                | -10                                | 350                |
| SHO/ Interns                             | 261                | 267                | 284                | 296                | +35                                | +13.2%                               | +29                                | +10.7%                               | +11                                | 318                |
| Medical/ Dental, other                   | 5                  | 4                  | 3                  | 3                  | -2                                 | -40.6%                               | -1                                 | -24.0%                               | +0                                 | 6                  |
| Medical & Dental                         | 888                | 1,013              | 1,036              | 1,061              | +174                               | +19.6%                               | +49                                | +4.8%                                | +26                                | 1,131              |
| Nurse/ Midwife Manager                   | 1,201              | 1,245              | 1,231              | 1,229              | +28                                | +2.4%                                | -16                                | -1.3%                                | -1                                 | 1,284              |
| Nurse/ Midwife Specialist & AN/MP        | 460                | 631                | 711                | 726                | +266                               | +57.8%                               | +95                                | +15.1%                               | +15                                | 769                |
| Staff Nurse/ Staff Midwife               | 3,002              | 2,948              | 2,786              | 2,850              | -152                               | -5.1%                                | -98                                | -3.3%                                | +64                                | 3,120              |
| Pre-registration Nurse/ Midwife Intern   | 25                 | 26                 | 30                 | 12                 | -13                                | -53.6%                               | -15                                | -56.0%                               | -18                                | 21                 |
| Post-registration Nursel Midwife Student | 1                  |                    |                    |                    | -1                                 | -100.0%                              |                                    |                                      |                                    |                    |
| Nursingl Midwifery awaiting registration | 57                 | 39                 | 95                 | 80                 | +23                                | +40.6%                               | +41                                | +106.5%                              | -15                                | 86                 |
| Nursing/ Midwifery Student               | 83                 | 65                 | 124                | 92                 | +9                                 | +10.5%                               | +26                                | +40.6%                               | -33                                | 107                |
| Nursing/ Midwifery other                 | 32                 | 34                 | 35                 | 33                 | +1                                 | +4.2%                                | -1                                 | -4.3%                                | -2                                 | 36                 |
| Nursing & Midwifery                      | 4,778              | 4,924              | 4,887              | 4,930              | +152                               | +3.2%                                | +7                                 | +0.1%                                | +43                                | 5,316              |
| Therapy Professions                      | 420                | 435                | 431                | 437                | +17                                | +4.0%                                | +2                                 | +0.4%                                | +6                                 | 492                |
| Social Care                              | 74                 | 72                 | 49                 | 63                 | -10                                | -13.8%                               | -8                                 | -11.8%                               | +14                                | 75                 |
| Social Workers                           | 350                | 414                | 424                | 431                | +81                                | +23.0%                               | +17                                | +4.2%                                | +7                                 | 473                |
| Psychologists                            | 394                | 448                | 487                | 474                | +80                                | +20.3%                               | +27                                | +5.9%                                | -12                                | 525                |
| Pharmacy                                 | 19                 | 19                 | 24                 | 25                 | +7                                 | +37.0%                               | +6                                 | +31.9%                               | +2                                 | 34                 |
| H&SC, Other                              | 107                | 130                | 142                | 155                | +48                                | +44.8%                               | +25                                | +19.0%                               | +13                                | 176                |
| Health & Social Care Professionals       | 1,364              | 1,518              | 1,556              | 1,587              | +222                               | +16.3%                               | +68                                | +4.5%                                | +30                                | 1,775              |
| Management (VIII & above)                | 58                 | 75                 | 74                 | 73                 | +15                                | +25.0%                               | -2                                 | -2.2%                                | -1                                 | 76                 |
| Administrative/ Supervisory (V to VII)   | 238                | 287                | 333                | 331                | +93                                | +39.3%                               | +44                                | +15.4%                               | -2                                 | 347                |
| Clerical (III & IV)                      | 717                | 707                | 808                | 811                | +93                                | +13.0%                               | +104                               | +14.7%                               | +3                                 | 899                |
| Management & Administrative              | 1,014              | 1,068              | 1,215              | 1,215              | +201                               | +19.9%                               | +147                               | +13.7%                               | -0                                 | 1,322              |
| Support                                  | 585                | 556                | 538                | 531                | -55                                | -9.3%                                | -25                                | -4.5%                                | -8                                 | 603                |
| Maintenance/ Technical                   | 127                | 129                | 128                | 128                | +1                                 | +0.5%                                | -1                                 | -0.9%                                | -1                                 | 131                |
| General Support                          | 712                | 685                | 667                | 658                | -54                                | -7.6%                                | -26                                | -3.9%                                | -8                                 | 734                |
| Health Care Assistants                   | 996                | 1,030              | 1,095              | 1,104              | +109                               | +10.9%                               | +74                                | +7.2%                                | +9                                 | 1,188              |
| Care, other                              | 216                | 216                | 233                | 228                | +12                                | +5.7%                                | +12                                | +5.6%                                | -5                                 | 268                |
| Patient & Client Care                    | 1,212              | 1,246              | 1,329              | 1,332              | +121                               | +10.0%                               | +86                                | +6.9%                                | +4                                 | 1,456              |

### **WTE Change by Staff Category**