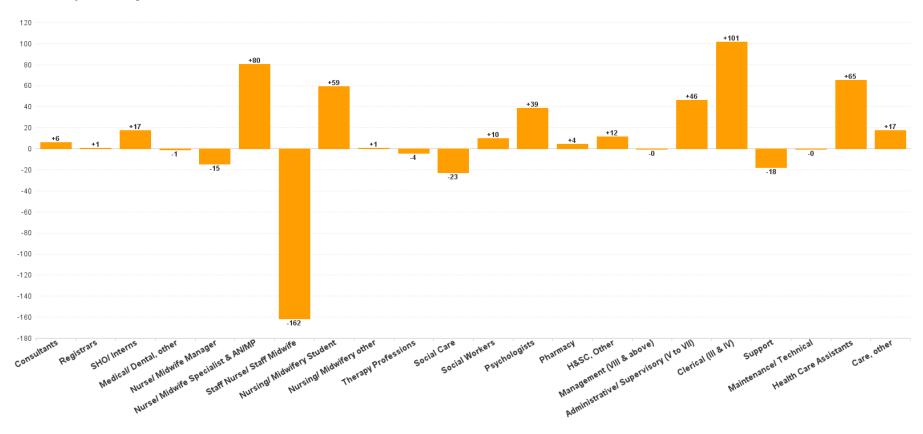

# **Mental Health Employment Report by HSE: OCT 2023**

| OCT 2023                                 | WTE<br>DEC<br>2019 | WTE<br>DEC<br>2022 | WTE<br>SEP<br>2023 | WTE<br>OCT<br>2023 | WTE<br>change<br>since<br>DEC<br>2019 | % WTE<br>change<br>since<br>Dec<br>2019 | WTE<br>change<br>since<br>DEC<br>2022 | % WTE<br>change<br>since<br>Dec<br>2022 | WTE<br>change<br>since<br>SEP<br>2023 | No.<br>OCT<br>2023 |
|------------------------------------------|--------------------|--------------------|--------------------|--------------------|---------------------------------------|-----------------------------------------|---------------------------------------|-----------------------------------------|---------------------------------------|--------------------|
| Total HSE                                | 9,526              | 10,023             | 10,291             | 10,328             | +802                                  | +8.4%                                   | +305                                  | +3.0%                                   | +37                                   | 11,239             |
| Consultants                              | 333                | 372                | 386                | 394                | +62                                   | +18.6%                                  | +23                                   | +6.1%                                   | +9                                    | 422                |
| Registrars                               | 250                | 325                | 317                | 322                | +72                                   | +28.6%                                  | -3                                    | -1.0%                                   | +5                                    | 333                |
| SHO/ Interns                             | 255                | 260                | 264                | 275                | +20                                   | +7.9%                                   | +15                                   | +5.9%                                   | +12                                   | 284                |
| Medical/ Dental, other                   | 5                  | 4                  | 3                  | 3                  | -2                                    | -40.6%                                  | -1                                    | -24.0%                                  | +0                                    | 6                  |
| Medical & Dental                         | 843                | 961                | 969                | 994                | +152                                  | +18.0%                                  | +34                                   | +3.5%                                   | +26                                   | 1,045              |
| Nurse/ Midwife Manager                   | 1,163              | 1,211              | 1,201              | 1,201              | +38                                   | +3.3%                                   | -10                                   | -0.8%                                   | -0                                    | 1,256              |
| Nurse/ Midwife Specialist & AN/MP        | 453                | 620                | 693                | 701                | +248                                  | +54.6%                                  | +81                                   | +13.1%                                  | +8                                    | 743                |
| Staff Nurse/ Staff Midwife               | 2,879              | 2,838              | 2,729              | 2,715              | -164                                  | -5.7%                                   | -123                                  | -4.3%                                   | -14                                   | 2,952              |
| Nursing/ Midwifery awaiting registration | 57                 | 38                 | 56                 | 92                 | -36                                   | +61.5%                                  | +21                                   | +143.5%                                 | +36                                   | 121                |
| Post-registration Nurse/ Midwife Student | 1                  |                    |                    |                    | -1                                    | -100.0%                                 |                                       |                                         |                                       |                    |
| Pre-registration Nurse/ Midwife Intern   | 18                 | 18                 | 122                | 30                 | +4                                    | +63.7%                                  | -21                                   | +60.3%                                  | -92                                   | 84                 |
| Nursing/ Midwifery Student               | 76                 | 56                 | 178                | 121                | +45                                   | +59.9%                                  | +65                                   | +116.2%                                 | -56                                   | 205                |
| Nursing/ Midwifery other                 | 29                 | 32                 | 32                 | 35                 | +6                                    | +20.2%                                  | +3                                    | +9.5%                                   | +3                                    | 38                 |
| Nursing & Midwifery                      | 4,601              | 4,758              | 4,833              | 4,774              | +173                                  | +3.8%                                   | +16                                   | +0.3%                                   | -59                                   | 5,194              |
| Therapy Professions                      | 389                | 407                | 401                | 409                | +20                                   | +5.2%                                   | +2                                    | +0.5%                                   | +9                                    | 456                |
| Social Care                              | 48                 | 44                 | 37                 | 39                 | -9                                    | -19.4%                                  | -5                                    | -11.6%                                  | +2                                    | 44                 |
| Social Workers                           | 331                | 394                | 395                | 403                | +72                                   | +21.8%                                  | +9                                    | +2.3%                                   | +8                                    | 448                |
| Psychologists                            | 379                | 423                | 435                | 463                | +85                                   | +22.3%                                  | +40                                   | +9.4%                                   | +28                                   | 512                |
| Pharmacy                                 | 17                 | 17                 | 21                 | 21                 | +4                                    | +26.2%                                  | +4                                    | +22.5%                                  | +1                                    | 29                 |
| H&SC, Other                              | 102                | 130                | 133                | 135                | +33                                   | +32.4%                                  | +6                                    | +4.3%                                   | +2                                    | 152                |
| Health & Social Care Professionals       | 1,265              | 1,415              | 1,421              | 1,470              | +205                                  | +16.2%                                  | +55                                   | +3.9%                                   | +49                                   | 1,641              |
| Management (VIII & above)                | 56                 | 73                 | 72                 | 71                 | +15                                   | +26.4%                                  | -1                                    | -1.9%                                   | -1                                    | 73                 |
| Administrative/ Supervisory (V to VII)   | 217                | 264                | 301                | 303                | +86                                   | +39.8%                                  | +39                                   | +14.9%                                  | +2                                    | 314                |
| Clerical (III & IV)                      | 673                | 670                | 755                | 767                | +94                                   | +14.0%                                  | +97                                   | +14.4%                                  | +12                                   | 842                |
| Management & Administrative              | 946                | 1,006              | 1,128              | 1,141              | +195                                  | +20.7%                                  | +135                                  | +13.4%                                  | +13                                   | 1,229              |
| Support                                  | 547                | 523                | 511                | 506                | -41                                   | -7.6%                                   | -17                                   | -3.2%                                   | -5                                    | 566                |
| Maintenance/ Technical                   | 121                | 123                | 123                | 122                | +1                                    | +0.8%                                   | -1                                    | -0.7%                                   | -1                                    | 126                |
| General Support                          | 668                | 646                | 634                | 628                | -40                                   | -6.0%                                   | -18                                   | -2.7%                                   | -6                                    | 692                |
| Health Care Assistants                   | 990                | 1,024              | 1,081              | 1,091              | +102                                  | +10.3%                                  | +67                                   | +6.5%                                   | +11                                   | 1,176              |
| Care, other                              | 213                | 213                | 225                | 229                | +16                                   | +7.6%                                   | +17                                   | +7.9%                                   | +4                                    | 262                |
| Patient & Client Care                    | 1,203              | 1,237              | 1,306              | 1,321              | +118                                  | +9.8%                                   | +84                                   | +6.8%                                   | +15                                   | 1,438              |