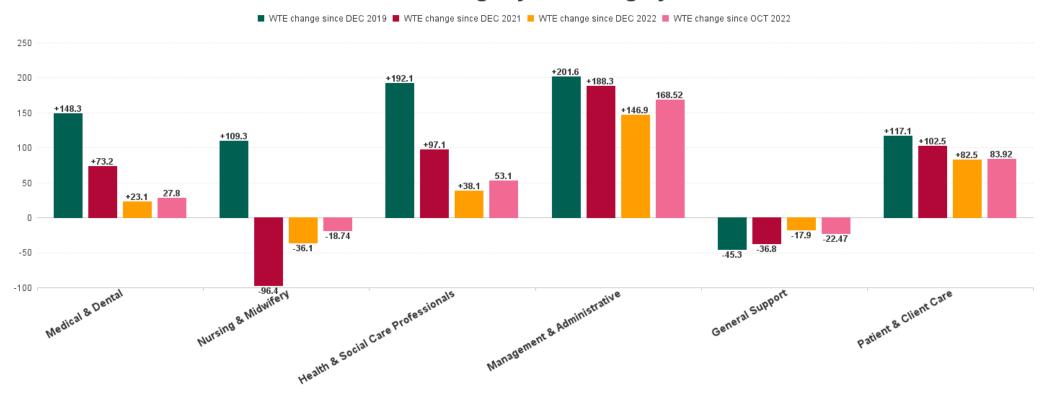

### Mental Health Employment Report by Staff Group

| OCT 2023                                 | WTE<br>DEC<br>2019 | WTE<br>DEC<br>2022 | WTE<br>SEP<br>2023 | WTE<br>OCT<br>2023 | WTE<br>change<br>since<br>DEC 2019 | % WTE<br>change<br>since Dec<br>2019 | WTE<br>change<br>since<br>DEC 2022 | % WTE<br>change<br>since Dec<br>2022 | WTE<br>change<br>since<br>SEP 2023 | No.<br>OCT<br>2023 |
|------------------------------------------|--------------------|--------------------|--------------------|--------------------|------------------------------------|--------------------------------------|------------------------------------|--------------------------------------|------------------------------------|--------------------|
| Overall                                  | 9,967              | 10,453             | 10,667             | 10,690             | +723                               | +7.3%                                | +237                               | +2.3%                                | +23                                | 11,660             |
| Consultants                              | 353                | 397                | 415                | 403                | +50                                | +14.3%                               | +6                                 | +1.5%                                | -12                                | 433                |
| Registrars                               | 269                | 345                | 334                | 346                | +77                                | +28.5%                               | +1                                 | +0.2%                                | +11                                | 359                |
| SHO/ Interns                             | 261                | 267                | 273                | 284                | +23                                | +8.9%                                | +17                                | +6.5%                                | +12                                | 293                |
| Medical/ Dental, other                   | 5                  | 4                  | 3                  | 3                  | -2                                 | -40.6%                               | -1                                 | -24.0%                               | +0                                 | 6                  |
| Medical & Dental                         | 888                | 1,013              | 1,024              | 1,036              | +148                               | +16.7%                               | +23                                | +2.3%                                | +12                                | 1,091              |
| Nurse/ Midwife Manager                   | 1,201              | 1,245              | 1,231              | 1,231              | +30                                | +2.5%                                | -15                                | -1.2%                                | +0                                 | 1,288              |
| Nurse/ Midwife Specialist & AN/MP        | 460                | 631                | 706                | 711                | +251                               | +54.6%                               | +80                                | +12.7%                               | +6                                 | 755                |
| Staff Nurse/ Staff Midwife               | 3,002              | 2,948              | 2,802              | 2,786              | -216                               | -7.2%                                | -162                               | -5.5%                                | -16                                | 3,028              |
| Pre-registration Nurse/ Midwife Intern   | 25                 | 26                 | 122                | 30                 | +4                                 | +17.9%                               | +3                                 | +11.8%                               | -93                                | 84                 |
| Post-registration Nurse/ Midwife Student | 1                  |                    |                    |                    | -1                                 | -100.0%                              |                                    |                                      |                                    |                    |
| Nursing/ Midwifery awaiting registration | 57                 | 39                 | 58                 | 95                 | +38                                | +66.7%                               | +56                                | +144.9%                              | +37                                | 124                |
| Nursing/ Midwifery Student               | 83                 | 65                 | 180                | 124                | +41                                | +50.0%                               | +59                                | +91.0%                               | -56                                | 208                |
| Nursing/ Midwifery other                 | 32                 | 34                 | 32                 | 35                 | +3                                 | +10.7%                               | +1                                 | +1.6%                                | +3                                 | 38                 |
| Nursing & Midwifery                      | 4,778              | 4,924              | 4,950              | 4,887              | +109                               | +2.3%                                | -36                                | -0.7%                                | -63                                | 5,317              |
| Therapy Professions                      | 420                | 435                | 423                | 431                | +11                                | +2.6%                                | -4                                 | -0.9%                                | +8                                 | 486                |
| Social Care                              | 74                 | 72                 | 62                 | 49                 | -25                                | -33.4%                               | -23                                | -31.8%                               | -13                                | 58                 |
| Social Workers                           | 350                | 414                | 417                | 424                | +73                                | +20.9%                               | +10                                | +2.4%                                | +7                                 | 471                |
| Psychologists                            | 394                | 448                | 455                | 487                | +92                                | +23.4%                               | +39                                | +8.7%                                | +31                                | 541                |
| Pharmacy                                 | 19                 | 19                 | 23                 | 24                 | +5                                 | +27.7%                               | +4                                 | +23.0%                               | +1                                 | 32                 |
| H&SC, Other                              | 107                | 130                | 135                | 142                | +35                                | +32.4%                               | +12                                | +8.8%                                | +7                                 | 159                |
| Health & Social Care Professionals       | 1,364              | 1,518              | 1,515              | 1,556              | +192                               | +14.1%                               | +38                                | +2.5%                                | +41                                | 1,747              |
| Management (VIII & above)                | 58                 | 75                 | 75                 | 74                 | +16                                | +27.2%                               | -0                                 | -0.5%                                | -1                                 | 76                 |
| Administrative/ Supervisory (V to VII)   | 238                | 287                | 322                | 333                | +95                                | +40.0%                               | +46                                | +16.0%                               | +11                                | 348                |
| Clerical (III & IV)                      | 717                | 707                | 796                | 808                | +91                                | +12.6%                               | +101                               | +14.3%                               | +12                                | 892                |
| Management & Administrative              | 1,014              | 1,068              | 1,192              | 1,215              | +202                               | +19.9%                               | +147                               | +13.8%                               | +23                                | 1,316              |
| Support                                  | 585                | 556                | 542                | 538                | -47                                | -8.0%                                | -18                                | -3.2%                                | -3                                 | 610                |
| Maintenance/ Technical                   | 127                | 129                | 130                | 128                | +2                                 | +1.2%                                | -0                                 | -0.2%                                | -2                                 | 133                |
| General Support                          | 712                | 685                | 672                | 667                | -45                                | -6.4%                                | -18                                | -2.6%                                | -5                                 | 743                |
| Health Care Assistants                   | 996                | 1,030              | 1,085              | 1,095              | +100                               | +10.0%                               | +65                                | +6.3%                                | +10                                | 1,180              |
| Care, other                              | 216                | 216                | 229                | 233                | +17                                | +8.0%                                | +17                                | +8.0%                                | +5                                 | 266                |
| Patient & Client Care                    | 1,212              | 1,246              | 1,314              | 1,329              | +117                               | +9.7%                                | +82                                | +6.6%                                | +15                                | 1,446              |

## **WTE Change by Staff Category**