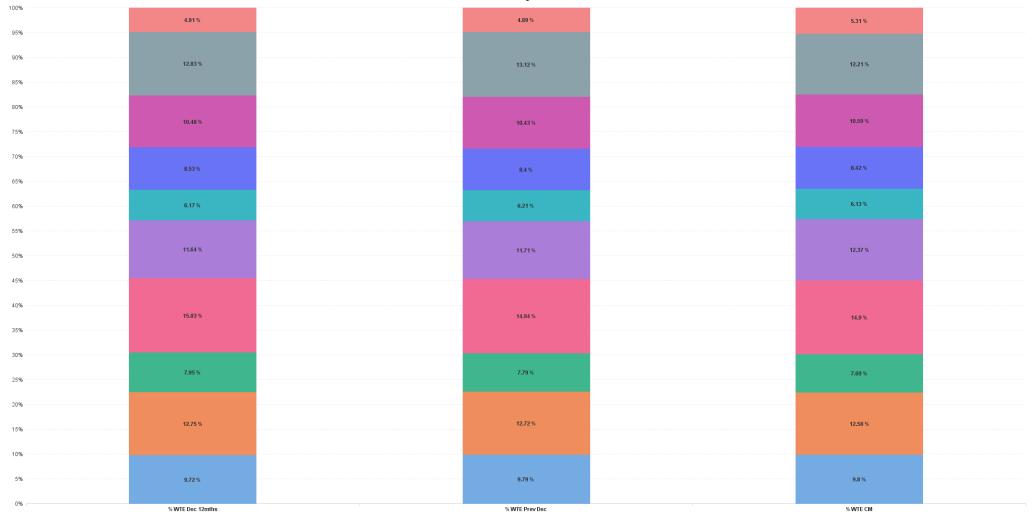

### % Total by CHO

■ CHO 1 ■ CHO 2 ■ CHO 3 ■ CHO 4 ■ CHO 5 ■ CHO 6 ■ CHO 7 ■ CHO 8 ■ CHO 9 ■ other Community Services