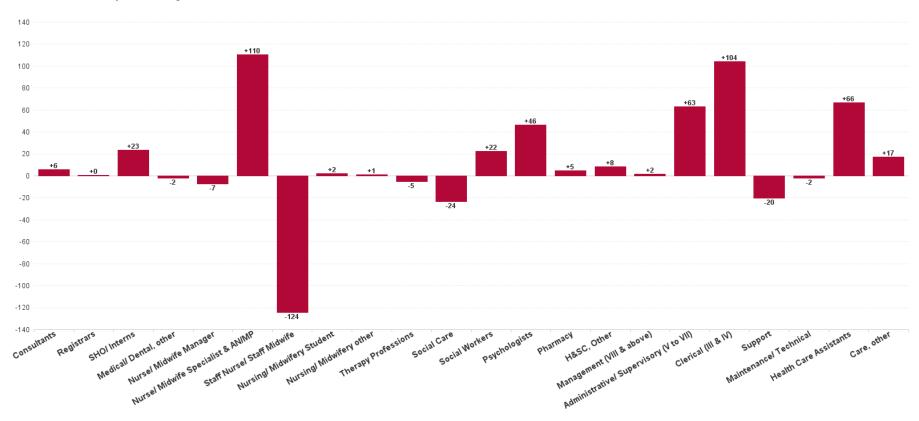

### Mental Health Employment Report by Staff Group

| OCT 2023                                 | WTE<br>DEC<br>2019 | WTE<br>DEC<br>2022 | WTE<br>SEP<br>2023 | WTE<br>OCT<br>2023 | WTE<br>change<br>since<br>DEC 2019 | % WTE<br>change<br>since Dec<br>2019 | WTE<br>change<br>since<br>DEC 2022 | % WTE<br>change<br>since Dec<br>2022 | WTE<br>change<br>since<br>SEP 2023 | No.<br>OCT<br>2023 |
|------------------------------------------|--------------------|--------------------|--------------------|--------------------|------------------------------------|--------------------------------------|------------------------------------|--------------------------------------|------------------------------------|--------------------|
| Overall                                  | 9,967              | 10,453             | 10,667             | 10,690             | +723                               | +7.3%                                | +237                               | +2.3%                                | +23                                | 11,660             |
| Consultants                              | 353                | 397                | 415                | 403                | +50                                | +14.3%                               | +6                                 | +1.5%                                | -12                                | 433                |
| Registrars                               | 269                | 345                | 334                | 346                | +77                                | +28.5%                               | +1                                 | +0.2%                                | +11                                | 359                |
| SHO/ Interns                             | 261                | 267                | 273                | 284                | +23                                | +8.9%                                | +17                                | +6.5%                                | +12                                | 293                |
| Medical/ Dental, other                   | 5                  | 4                  | 3                  | 3                  | -2                                 | -40.6%                               | -1                                 | -24.0%                               | +0                                 | 6                  |
| Medical & Dental                         | 888                | 1,013              | 1,024              | 1,036              | +148                               | +16.7%                               | +23                                | +2.3%                                | +12                                | 1,091              |
| Nurse/ Midwife Manager                   | 1,201              | 1,245              | 1,231              | 1,231              | +30                                | +2.5%                                | -15                                | -1.2%                                | +0                                 | 1,288              |
| Nurse/ Midwife Specialist & AN/MP        | 460                | 631                | 706                | 711                | +251                               | +54.6%                               | +80                                | +12.7%                               | +6                                 | 755                |
| Staff Nurse/ Staff Midwife               | 3,002              | 2,948              | 2,802              | 2,786              | -216                               | -7.2%                                | -162                               | -5.5%                                | -16                                | 3,028              |
| Pre-registration Nurse/ Midwife Intern   | 25                 | 26                 | 122                | 30                 | +4                                 | +17.9%                               | +3                                 | +11.8%                               | -93                                | 84                 |
| Post-registration Nurse/ Midwife Student | 1                  |                    |                    |                    | -1                                 | -100.0%                              |                                    |                                      |                                    |                    |
| Nursing/ Midwifery awaiting registration | 57                 | 39                 | 58                 | 95                 | +38                                | +66.7%                               | +56                                | +144.9%                              | +37                                | 124                |
| Nursing/ Midwifery Student               | 83                 | 65                 | 180                | 124                | +41                                | +50.0%                               | +59                                | +91.0%                               | -56                                | 208                |
| Nursing/ Midwifery other                 | 32                 | 34                 | 32                 | 35                 | +3                                 | +10.7%                               | +1                                 | +1.6%                                | +3                                 | 38                 |
| Nursing & Midwifery                      | 4,778              | 4,924              | 4,950              | 4,887              | +109                               | +2.3%                                | -36                                | -0.7%                                | -63                                | 5,317              |
| Therapy Professions                      | 420                | 435                | 423                | 431                | +11                                | +2.6%                                | -4                                 | -0.9%                                | +8                                 | 486                |
| Social Care                              | 74                 | 72                 | 62                 | 49                 | -25                                | -33.4%                               | -23                                | -31.8%                               | -13                                | 58                 |
| Social Workers                           | 350                | 414                | 417                | 424                | +73                                | +20.9%                               | +10                                | +2.4%                                | +7                                 | 471                |
| Psychologists                            | 394                | 448                | 455                | 487                | +92                                | +23.4%                               | +39                                | +8.7%                                | +31                                | 541                |
| Pharmacy                                 | 19                 | 19                 | 23                 | 24                 | +5                                 | +27.7%                               | +4                                 | +23.0%                               | +1                                 | 32                 |
| H&SC, Other                              | 107                | 130                | 135                | 142                | +35                                | +32.4%                               | +12                                | +8.8%                                | +7                                 | 159                |
| Health & Social Care Professionals       | 1,364              | 1,518              | 1,515              | 1,556              | +192                               | +14.1%                               | +38                                | +2.5%                                | +41                                | 1,747              |
| Management (VIII & above)                | 58                 | 75                 | 75                 | 74                 | +16                                | +27.2%                               | -0                                 | -0.5%                                | -1                                 | 76                 |
| Administrative/ Supervisory (V to VII)   | 238                | 287                | 322                | 333                | +95                                | +40.0%                               | +46                                | +16.0%                               | +11                                | 348                |
| Clerical (III & IV)                      | 717                | 707                | 796                | 808                | +91                                | +12.6%                               | +101                               | +14.3%                               | +12                                | 892                |
| Management & Administrative              | 1,014              | 1,068              | 1,192              | 1,215              | +202                               | +19.9%                               | +147                               | +13.8%                               | +23                                | 1,316              |
| Support                                  | 585                | 556                | 542                | 538                | -47                                | -8.0%                                | -18                                | -3.2%                                | -3                                 | 610                |
| Maintenance/ Technical                   | 127                | 129                | 130                | 128                | +2                                 | +1.2%                                | -0                                 | -0.2%                                | -2                                 | 133                |
| General Support                          | 712                | 685                | 672                | 667                | -45                                | -6.4%                                | -18                                | -2.6%                                | -5                                 | 743                |
| Health Care Assistants                   | 996                | 1,030              | 1,085              | 1,095              | +100                               | +10.0%                               | +65                                | +6.3%                                | +10                                | 1,180              |
| Care, other                              | 216                | 216                | 229                | 233                | +17                                | +8.0%                                | +17                                | +8.0%                                | +5                                 | 266                |
| Patient & Client Care                    | 1,212              | 1,246              | 1,314              | 1,329              | +117                               | +9.7%                                | +82                                | +6.6%                                | +15                                | 1,446              |

## **WTE Change by Staff Category**