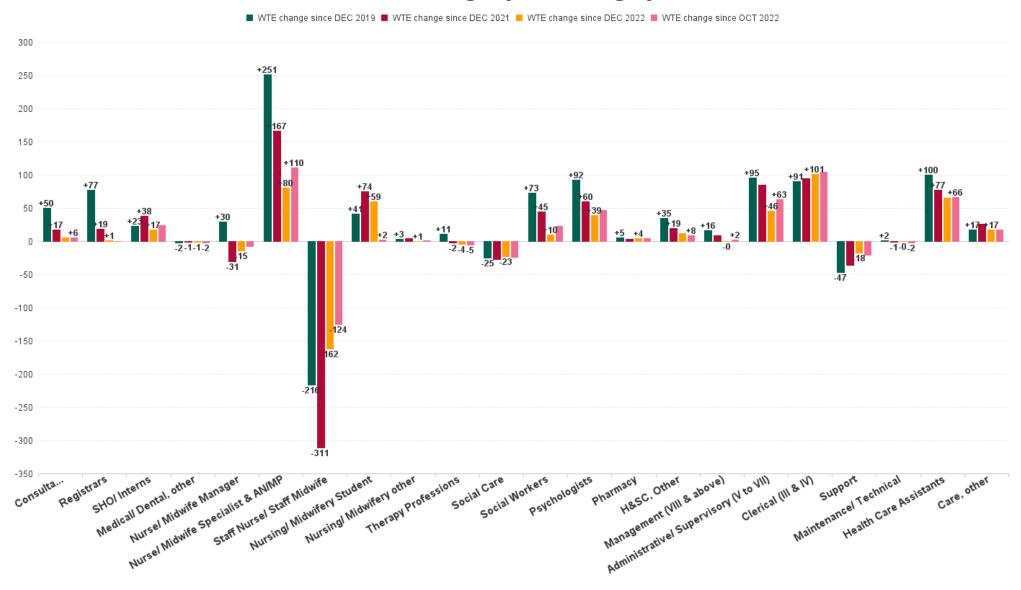

### Mental Health Employment Report by Staff Group

| OCT 2023                                 | WTE<br>DEC<br>2019 | WTE<br>DEC<br>2022 | WTE<br>SEP<br>2023 | WTE<br>OCT<br>2023 | WTE<br>change<br>since<br>DEC 2019 | % WTE<br>change<br>since Dec<br>2019 | WTE<br>change<br>since<br>DEC 2022 | % WTE<br>change<br>since Dec<br>2022 | WTE<br>change<br>since<br>SEP 2023 | No.<br>OCT<br>2023 |
|------------------------------------------|--------------------|--------------------|--------------------|--------------------|------------------------------------|--------------------------------------|------------------------------------|--------------------------------------|------------------------------------|--------------------|
| Overall                                  | 9,967              | 10,453             | 10,667             | 10,690             | +723                               | +7.3%                                | +237                               | +2.3%                                | +23                                | 11,660             |
| Consultants                              | 353                | 397                | 415                | 403                | +50                                | +14.3%                               | +6                                 | +1.5%                                | -12                                | 433                |
| Registrars                               | 269                | 345                | 334                | 346                | +77                                | +28.5%                               | +1                                 | +0.2%                                | +11                                | 359                |
| SHO/ Interns                             | 261                | 267                | 273                | 284                | +23                                | +8.9%                                | +17                                | +6.5%                                | +12                                | 293                |
| Medical/ Dental, other                   | 5                  | 4                  | 3                  | 3                  | -2                                 | -40.6%                               | -1                                 | -24.0%                               | +0                                 | 6                  |
| Medical & Dental                         | 888                | 1,013              | 1,024              | 1,036              | +148                               | +16.7%                               | +23                                | +2.3%                                | +12                                | 1,091              |
| Nurse/ Midwife Manager                   | 1,201              | 1,245              | 1,231              | 1,231              | +30                                | +2.5%                                | -15                                | -1.2%                                | +0                                 | 1,288              |
| Nurse/ Midwife Specialist & AN/MP        | 460                | 631                | 706                | 711                | +251                               | +54.6%                               | +80                                | +12.7%                               | +6                                 | 755                |
| Staff Nurse/ Staff Midwife               | 3,002              | 2,948              | 2,802              | 2,786              | -216                               | -7.2%                                | -162                               | -5.5%                                | -16                                | 3,028              |
| Pre-registration Nurse/ Midwife Intern   | 25                 | 26                 | 122                | 30                 | +4                                 | +17.9%                               | +3                                 | +11.8%                               | -93                                | 84                 |
| Post-registration Nurse/ Midwife Student | 1                  |                    |                    |                    | -1                                 | -100.0%                              |                                    |                                      |                                    |                    |
| Nursing/ Midwifery awaiting registration | 57                 | 39                 | 58                 | 95                 | +38                                | +66.7%                               | +56                                | +144.9%                              | +37                                | 124                |
| Nursing/ Midwifery Student               | 83                 | 65                 | 180                | 124                | +41                                | +50.0%                               | +59                                | +91.0%                               | -56                                | 208                |
| Nursing/ Midwifery other                 | 32                 | 34                 | 32                 | 35                 | +3                                 | +10.7%                               | +1                                 | +1.6%                                | +3                                 | 38                 |
| Nursing & Midwifery                      | 4,778              | 4,924              | 4,950              | 4,887              | +109                               | +2.3%                                | -36                                | -0.7%                                | -63                                | 5,317              |
| Therapy Professions                      | 420                | 435                | 423                | 431                | +11                                | +2.6%                                | -4                                 | -0.9%                                | +8                                 | 486                |
| Social Care                              | 74                 | 72                 | 62                 | 49                 | -25                                | -33.4%                               | -23                                | -31.8%                               | -13                                | 58                 |
| Social Workers                           | 350                | 414                | 417                | 424                | +73                                | +20.9%                               | +10                                | +2.4%                                | +7                                 | 471                |
| Psychologists                            | 394                | 448                | 455                | 487                | +92                                | +23.4%                               | +39                                | +8.7%                                | +31                                | 541                |
| Pharmacy                                 | 19                 | 19                 | 23                 | 24                 | +5                                 | +27.7%                               | +4                                 | +23.0%                               | +1                                 | 32                 |
| H&SC, Other                              | 107                | 130                | 135                | 142                | +35                                | +32.4%                               | +12                                | +8.8%                                | +7                                 | 159                |
| Health & Social Care Professionals       | 1,364              | 1,518              | 1,515              | 1,556              | +192                               | +14.1%                               | +38                                | +2.5%                                | +41                                | 1,747              |
| Management (VIII & above)                | 58                 | 75                 | 75                 | 74                 | +16                                | +27.2%                               | -0                                 | -0.5%                                | -1                                 | 76                 |
| Administrative/ Supervisory (V to VII)   | 238                | 287                | 322                | 333                | +95                                | +40.0%                               | +46                                | +16.0%                               | +11                                | 348                |
| Clerical (III & IV)                      | 717                | 707                | 796                | 808                | +91                                | +12.6%                               | +101                               | +14.3%                               | +12                                | 892                |
| Management & Administrative              | 1,014              | 1,068              | 1,192              | 1,215              | +202                               | +19.9%                               | +147                               | +13.8%                               | +23                                | 1,316              |
| Support                                  | 585                | 556                | 542                | 538                | -47                                | -8.0%                                | -18                                | -3.2%                                | -3                                 | 610                |
| Maintenance/ Technical                   | 127                | 129                | 130                | 128                | +2                                 | +1.2%                                | -0                                 | -0.2%                                | -2                                 | 133                |
| General Support                          | 712                | 685                | 672                | 667                | -45                                | -6.4%                                | -18                                | -2.6%                                | -5                                 | 743                |
| Health Care Assistants                   | 996                | 1,030              | 1,085              | 1,095              | +100                               | +10.0%                               | +65                                | +6.3%                                | +10                                | 1,180              |
| Care, other                              | 216                | 216                | 229                | 233                | +17                                | +8.0%                                | +17                                | +8.0%                                | +5                                 | 266                |
| Patient & Client Care                    | 1,212              | 1,246              | 1,314              | 1,329              | +117                               | +9.7%                                | +82                                | +6.6%                                | +15                                | 1,446              |