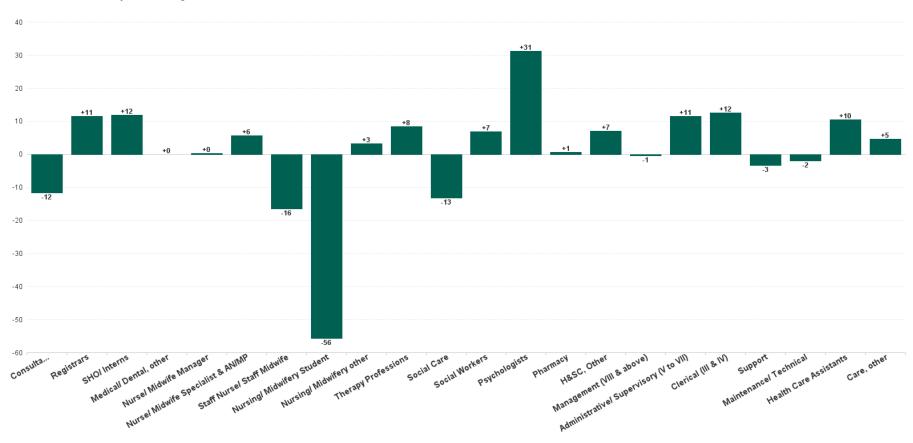

### Mental Health Employment Report by Staff Group

| OCT 2023                                 | WTE<br>DEC<br>2019 | WTE<br>DEC<br>2022 | WTE<br>SEP<br>2023 | WTE<br>OCT<br>2023 | WTE<br>change<br>since<br>DEC 2019 | % WTE<br>change<br>since Dec<br>2019 | WTE<br>change<br>since<br>DEC 2022 | % WTE<br>change<br>since Dec<br>2022 | WTE<br>change<br>since<br>SEP 2023 | No.<br>OCT<br>2023 |
|------------------------------------------|--------------------|--------------------|--------------------|--------------------|------------------------------------|--------------------------------------|------------------------------------|--------------------------------------|------------------------------------|--------------------|
| Overall                                  | 9,967              | 10,453             | 10,667             | 10,690             | +723                               | +7.3%                                | +237                               | +2.3%                                | +23                                | 11,660             |
| Consultants                              | 353                | 397                | 415                | 403                | +50                                | +14.3%                               | +6                                 | +1.5%                                | -12                                | 433                |
| Registrars                               | 269                | 345                | 334                | 346                | +77                                | +28.5%                               | +1                                 | +0.2%                                | +11                                | 359                |
| SHO/ Interns                             | 261                | 267                | 273                | 284                | +23                                | +8.9%                                | +17                                | +6.5%                                | +12                                | 293                |
| Medical/ Dental, other                   | 5                  | 4                  | 3                  | 3                  | -2                                 | -40.6%                               | -1                                 | -24.0%                               | +0                                 | 6                  |
| Medical & Dental                         | 888                | 1,013              | 1,024              | 1,036              | +148                               | +16.7%                               | +23                                | +2.3%                                | +12                                | 1,091              |
| Nurse/ Midwife Manager                   | 1,201              | 1,245              | 1,231              | 1,231              | +30                                | +2.5%                                | -15                                | -1.2%                                | +0                                 | 1,288              |
| Nurse/ Midwife Specialist & AN/MP        | 460                | 631                | 706                | 711                | +251                               | +54.6%                               | +80                                | +12.7%                               | +6                                 | 755                |
| Staff Nurse/ Staff Midwife               | 3,002              | 2,948              | 2,802              | 2,786              | -216                               | -7.2%                                | -162                               | -5.5%                                | -16                                | 3,028              |
| Pre-registration Nurse/ Midwife Intern   | 25                 | 26                 | 122                | 30                 | +4                                 | +17.9%                               | +3                                 | +11.8%                               | -93                                | 84                 |
| Post-registration Nurse/ Midwife Student | 1                  |                    |                    |                    | -1                                 | -100.0%                              |                                    |                                      |                                    |                    |
| Nursing/ Midwifery awaiting registration | 57                 | 39                 | 58                 | 95                 | +38                                | +66.7%                               | +56                                | +144.9%                              | +37                                | 124                |
| Nursing/ Midwifery Student               | 83                 | 65                 | 180                | 124                | +41                                | +50.0%                               | +59                                | +91.0%                               | -56                                | 208                |
| Nursing/ Midwifery other                 | 32                 | 34                 | 32                 | 35                 | +3                                 | +10.7%                               | +1                                 | +1.6%                                | +3                                 | 38                 |
| Nursing & Midwifery                      | 4,778              | 4,924              | 4,950              | 4,887              | +109                               | +2.3%                                | -36                                | -0.7%                                | -63                                | 5,317              |
| Therapy Professions                      | 420                | 435                | 423                | 431                | +11                                | +2.6%                                | -4                                 | -0.9%                                | +8                                 | 486                |
| Social Care                              | 74                 | 72                 | 62                 | 49                 | -25                                | -33.4%                               | -23                                | -31.8%                               | -13                                | 58                 |
| Social Workers                           | 350                | 414                | 417                | 424                | +73                                | +20.9%                               | +10                                | +2.4%                                | +7                                 | 471                |
| Psychologists                            | 394                | 448                | 455                | 487                | +92                                | +23.4%                               | +39                                | +8.7%                                | +31                                | 541                |
| Pharmacy                                 | 19                 | 19                 | 23                 | 24                 | +5                                 | +27.7%                               | +4                                 | +23.0%                               | +1                                 | 32                 |
| H&SC, Other                              | 107                | 130                | 135                | 142                | +35                                | +32.4%                               | +12                                | +8.8%                                | +7                                 | 159                |
| Health & Social Care Professionals       | 1,364              | 1,518              | 1,515              | 1,556              | +192                               | +14.1%                               | +38                                | +2.5%                                | +41                                | 1,747              |
| Management (VIII & above)                | 58                 | 75                 | 75                 | 74                 | +16                                | +27.2%                               | -0                                 | -0.5%                                | -1                                 | 76                 |
| Administrative/ Supervisory (V to VII)   | 238                | 287                | 322                | 333                | +95                                | +40.0%                               | +46                                | +16.0%                               | +11                                | 348                |
| Clerical (III & IV)                      | 717                | 707                | 796                | 808                | +91                                | +12.6%                               | +101                               | +14.3%                               | +12                                | 892                |
| Management & Administrative              | 1,014              | 1,068              | 1,192              | 1,215              | +202                               | +19.9%                               | +147                               | +13.8%                               | +23                                | 1,316              |
| Support                                  | 585                | 556                | 542                | 538                | -47                                | -8.0%                                | -18                                | -3.2%                                | -3                                 | 610                |
| Maintenance/ Technical                   | 127                | 129                | 130                | 128                | +2                                 | +1.2%                                | -0                                 | -0.2%                                | -2                                 | 133                |
| General Support                          | 712                | 685                | 672                | 667                | -45                                | -6.4%                                | -18                                | -2.6%                                | -5                                 | 743                |
| Health Care Assistants                   | 996                | 1,030              | 1,085              | 1,095              | +100                               | +10.0%                               | +65                                | +6.3%                                | +10                                | 1,180              |
| Care, other                              | 216                | 216                | 229                | 233                | +17                                | +8.0%                                | +17                                | +8.0%                                | +5                                 | 266                |
| Patient & Client Care                    | 1,212              | 1,246              | 1,314              | 1,329              | +117                               | +9.7%                                | +82                                | +6.6%                                | +15                                | 1,446              |