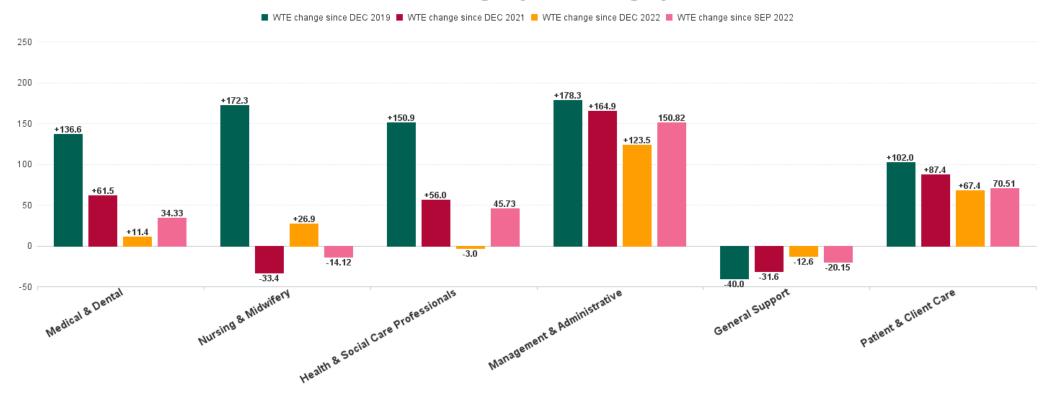

### Mental Health Employment Report by Staff Group

| SEP 2023                                 | WTE<br>DEC<br>2019 | WTE<br>DEC<br>2022 | WTE<br>AUG<br>2023 | WTE<br>SEP<br>2023 | WTE<br>change<br>since<br>DEC 2019 | % WTE<br>change<br>since Dec<br>2019 | WTE<br>change<br>since<br>DEC 2022 | % WTE<br>change<br>since Dec<br>2022 | WTE<br>change<br>since<br>AUG 2023 | No.<br>SEP<br>2023 |
|------------------------------------------|--------------------|--------------------|--------------------|--------------------|------------------------------------|--------------------------------------|------------------------------------|--------------------------------------|------------------------------------|--------------------|
| Overall                                  | 9,967              | 10,453             | 10,625             | 10,667             | +700                               | +7.0%                                | +214                               | +2.0%                                | +43                                | 11,769             |
| Consultants                              | 353                | 397                | 410                | 415                | +62                                | +17.6%                               | +18                                | +4.4%                                | +4                                 | 455                |
| Registrars                               | 269                | 345                | 333                | 334                | +65                                | +24.2%                               | -11                                | -3.1%                                | +1                                 | 356                |
| SHO/ Interns                             | 261                | 267                | 266                | 273                | +11                                | +4.4%                                | +5                                 | +2.0%                                | +6                                 | 281                |
| Medical/ Dental, other                   | 5                  | 4                  | 3                  | 3                  | -2                                 | -40.6%                               | -1                                 | -24.0%                               | +0                                 | 6                  |
| Medical & Dental                         | 888                | 1,013              | 1,012              | 1,024              | +137                               | +15.4%                               | +11                                | +1.1%                                | +12                                | 1,098              |
| Nurse/ Midwife Manager                   | 1,201              | 1,245              | 1,240              | 1,231              | +29                                | +2.5%                                | -15                                | -1.2%                                | -10                                | 1,287              |
| Nurse/ Midwife Specialist & AN/MP        | 460                | 631                | 690                | 706                | +245                               | +53.4%                               | +75                                | +11.9%                               | +15                                | 757                |
| Staff Nurse/ Staff Midwife               | 3,002              | 2,948              | 2,812              | 2,802              | -200                               | -6.7%                                | -145                               | -4.9%                                | -10                                | 3,045              |
| Pre-registration Nurse/ Midwife Intern   | 25                 | 26                 | 166                | 122                | +97                                | +387.8%                              | +96                                | +362.3%                              | -44                                | 251                |
| Post-registration Nursel Midwife Student | 1                  |                    |                    |                    | -1                                 | -100.0%                              |                                    |                                      |                                    |                    |
| Nursingl Midwifery awaiting registration | 57                 | 39                 | 5                  | 58                 | +1                                 | +1.9%                                | +19                                | +49.6%                               | +53                                | 67                 |
| Nursing/ Midwifery Student               | 83                 | 65                 | 171                | 180                | +97                                | +117.1%                              | +115                               | +176.4%                              | +9                                 | 318                |
| Nursing/ Midwifery other                 | 32                 | 34                 | 33                 | 32                 | +0                                 | +0.6%                                | -3                                 | -7.7%                                | -1                                 | 35                 |
| Nursing & Midwifery                      | 4,778              | 4,924              | 4,946              | 4,950              | +172                               | +3.6%                                | +27                                | +0.5%                                | +5                                 | 5,442              |
| Therapy Professions                      | 420                | 435                | 426                | 423                | +3                                 | +0.6%                                | -12                                | -2.9%                                | -3                                 | 486                |
| Social Care                              | 74                 | 72                 | 63                 | 62                 | -11                                | -15.5%                               | -10                                | -13.6%                               | -1                                 | 72                 |
| Social Workers                           | 350                | 414                | 415                | 417                | +66                                | +19.0%                               | +3                                 | +0.8%                                | +2                                 | 465                |
| Psychologists                            | 394                | 448                | 453                | 455                | +61                                | +15.5%                               | +8                                 | +1.7%                                | +3                                 | 544                |
| Pharmacy                                 | 19                 | 19                 | 22                 | 23                 | +5                                 | +24.5%                               | +4                                 | +19.9%                               | +1                                 | 32                 |
| H&SC, Other                              | 107                | 130                | 131                | 135                | +28                                | +25.9%                               | +4                                 | +3.4%                                | +4                                 | 152                |
| Health & Social Care Professionals       | 1,364              | 1,518              | 1,511              | 1,515              | +151                               | +11.1%                               | -3                                 | -0.2%                                | +5                                 | 1,751              |
| Management (VIII & above)                | 58                 | 75                 | 75                 | 75                 | +16                                | +28.1%                               | +0                                 | +0.2%                                | +0                                 | 77                 |
| Administrative/ Supervisory (V to VII)   | 238                | 287                | 315                | 322                | +84                                | +35.2%                               | +35                                | +12.0%                               | +6                                 | 338                |
| Clerical (III & IV)                      | 717                | 707                | 788                | 796                | +78                                | +10.9%                               | +89                                | +12.6%                               | +7                                 | 884                |
| Management & Administrative              | 1,014              | 1,068              | 1,178              | 1,192              | +178                               | +17.6%                               | +124                               | +11.6%                               | +14                                | 1,299              |
| Support                                  | 585                | 556                | 536                | 542                | -44                                | -7.4%                                | -14                                | -2.6%                                | +5                                 | 616                |
| Maintenance/ Technical                   | 127                | 129                | 133                | 130                | +4                                 | +2.8%                                | +2                                 | +1.3%                                | -2                                 | 133                |
| General Support                          | 712                | 685                | 669                | 672                | -40                                | -5.6%                                | -13                                | -1.8%                                | +3                                 | 749                |
| Health Care Assistants                   | 996                | 1,030              | 1,081              | 1,085              | +89                                | +9.0%                                | +55                                | +5.3%                                | +4                                 | 1,166              |
| Care, other                              | 216                | 216                | 229                | 229                | +13                                | +5.9%                                | +13                                | +5.8%                                | +0                                 | 264                |
| Patient & Client Care                    | 1,212              | 1,246              | 1,310              | 1,314              | +102                               | +8.4%                                | +67                                | +5.4%                                | +4                                 | 1,430              |

## **WTE Change by Staff Category**