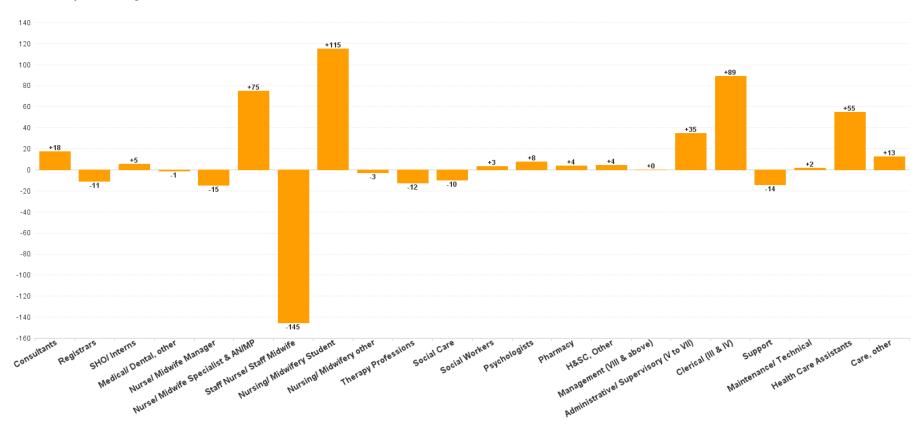

# Mental Health Employment Report by HSE: SEP 2023

| SEP 2023                                 | WTE<br>DEC<br>2019 | WTE<br>DEC<br>2022 | WTE<br>AUG<br>2023 | WTE<br>SEP<br>2023 | WTE<br>change<br>since<br>DEC<br>2019 | % WTE<br>change<br>since<br>Dec<br>2019 | WTE<br>change<br>since<br>DEC<br>2022 | % WTE<br>change<br>since<br>Dec<br>2022 | WTE<br>change<br>since<br>AUG<br>2023 | No.<br>SEP<br>2023 |
|------------------------------------------|--------------------|--------------------|--------------------|--------------------|---------------------------------------|-----------------------------------------|---------------------------------------|-----------------------------------------|---------------------------------------|--------------------|
| Total HSE                                | 9,526              | 10,023             | 10,235             | 10,291             | +765                                  | +8.0%                                   | +268                                  | +2.7%                                   | +56                                   | 11,326             |
| Consultants                              | 333                | 372                | 383                | 386                | +53                                   | +15.9%                                  | +14                                   | +3.7%                                   | +3                                    | 422                |
| Registrars                               | 250                | 325                | 314                | 317                | +67                                   | +26.6%                                  | -8                                    | -2.5%                                   | +3                                    | 336                |
| SHO/ Interns                             | 255                | 260                | 257                | 264                | +8                                    | +3.3%                                   | +3                                    | +1.3%                                   | +6                                    | 272                |
| Medical/ Dental, other                   | 5                  | 4                  | 3                  | 3                  | -2                                    | -40.6%                                  | -1                                    | -24.0%                                  | +0                                    | 6                  |
| Medical & Dental                         | 843                | 961                | 957                | 969                | +126                                  | +14.9%                                  | +8                                    | +0.8%                                   | +11                                   | 1,036              |
| Nurse/ Midwife Manager                   | 1,163              | 1,211              | 1,211              | 1,201              | +38                                   | +3.3%                                   | -10                                   | -0.8%                                   | -10                                   | 1,256              |
| Nurse/ Midwife Specialist & AN/MP        | 453                | 620                | 677                | 693                | +240                                  | +52.9%                                  | +73                                   | +11.8%                                  | +16                                   | 742                |
| Staff Nurse/ Staff Midwife               | 2,879              | 2,838              | 2,737              | 2,729              | -150                                  | -5.2%                                   | -109                                  | -3.8%                                   | -8                                    | 2,964              |
| Nursing/ Midwifery awaiting registration | 57                 | 38                 | 5                  | 56                 | -36                                   | -1.7%                                   | +6                                    | +48.3%                                  | +51                                   | 65                 |
| Post-registration Nurse/ Midwife Student | 1                  |                    |                    |                    | -1                                    | -100.0%                                 |                                       |                                         |                                       |                    |
| Pre-registration Nurse/ Midwife Intern   | 18                 | 18                 | 157                | 122                | +4                                    | +574.4%                                 | +14                                   | +560.5%                                 | -36                                   | 250                |
| Nursing/ Midwifery Student               | 76                 | 56                 | 162                | 178                | +102                                  | +133.8%                                 | +121                                  | +216.2%                                 | +15                                   | 315                |
| Nursing/ Midwifery other                 | 29                 | 32                 | 33                 | 32                 | +3                                    | +9.3%                                   | -0                                    | -0.4%                                   | -1                                    | 35                 |
| Nursing & Midwifery                      | 4,601              | 4,758              | 4,820              | 4,833              | +232                                  | +5.0%                                   | +75                                   | +1.6%                                   | +13                                   | 5,312              |
| Therapy Professions                      | 389                | 407                | 403                | 401                | +12                                   | +3.0%                                   | -7                                    | -1.6%                                   | -2                                    | 456                |
| Social Care                              | 48                 | 44                 | 37                 | 37                 | -11                                   | -22.8%                                  | -7                                    | -15.4%                                  | +0                                    | 44                 |
| Social Workers                           | 331                | 394                | 394                | 395                | +64                                   | +19.4%                                  | +1                                    | +0.3%                                   | +1                                    | 441                |
| Psychologists                            | 379                | 423                | 431                | 435                | +56                                   | +14.8%                                  | +11                                   | +2.7%                                   | +4                                    | 517                |
| Pharmacy                                 | 17                 | 17                 | 20                 | 21                 | +4                                    | +22.7%                                  | +3                                    | +19.1%                                  | +1                                    | 29                 |
| H&SC, Other                              | 102                | 130                | 128                | 133                | +31                                   | +30.4%                                  | +3                                    | +2.7%                                   | +6                                    | 150                |
| Health & Social Care Professionals       | 1,265              | 1,415              | 1,412              | 1,421              | +156                                  | +12.3%                                  | +6                                    | +0.4%                                   | +9                                    | 1,637              |
| Management (VIII & above)                | 56                 | 73                 | 72                 | 72                 | +15                                   | +27.3%                                  | -1                                    | -1.2%                                   | +0                                    | 74                 |
| Administrative/ Supervisory (V to VII)   | 217                | 264                | 296                | 301                | +85                                   | +39.1%                                  | +38                                   | +14.3%                                  | +6                                    | 314                |
| Clerical (III & IV)                      | 673                | 670                | 747                | 755                | +82                                   | +12.2%                                  | +85                                   | +12.6%                                  | +8                                    | 833                |
| Management & Administrative              | 946                | 1,006              | 1,114              | 1,128              | +182                                  | +19.3%                                  | +122                                  | +12.1%                                  | +14                                   | 1,221              |
| Support                                  | 547                | 523                | 506                | 511                | -36                                   | -6.6%                                   | -12                                   | -2.2%                                   | +5                                    | 574                |
| Maintenance/ Technical                   | 121                | 123                | 125                | 123                | +2                                    | +1.7%                                   | +0                                    | +0.2%                                   | -2                                    | 125                |
| General Support                          | 668                | 646                | 631                | 634                | -34                                   | -5.1%                                   | -11                                   | -1.8%                                   | +3                                    | 699                |
| Health Care Assistants                   | 990                | 1,024              | 1,076              | 1,081              | +91                                   | +9.2%                                   | +56                                   | +5.5%                                   | +4                                    | 1,161              |
| Care, other                              | 213                | 213                | 225                | 225                | +12                                   | +5.7%                                   | +13                                   | +5.9%                                   | +0                                    | 260                |
| Patient & Client Care                    | 1,203              | 1,237              | 1,301              | 1,306              | +103                                  | +8.6%                                   | +69                                   | +5.6%                                   | +5                                    | 1,421              |