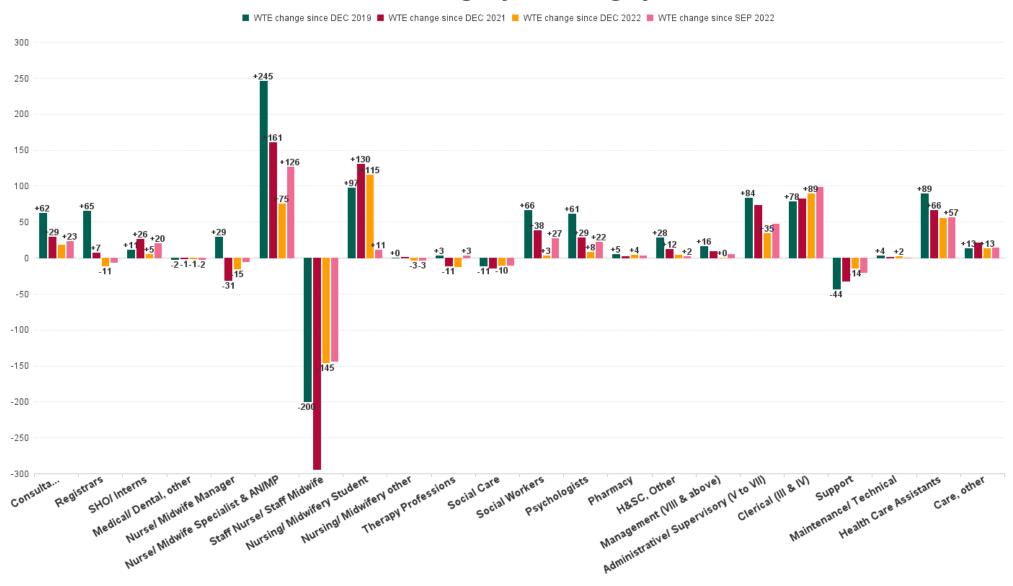

### Mental Health Employment Report by Staff Group

| SEP 2023                                 | WTE<br>DEC<br>2019 | WTE<br>DEC<br>2022 | WTE<br>AUG<br>2023 | WTE<br>SEP<br>2023 | WTE<br>change<br>since<br>DEC 2019 | % WTE<br>change<br>since Dec<br>2019 | WTE<br>change<br>since<br>DEC 2022 | % WTE<br>change<br>since Dec<br>2022 | WTE<br>change<br>since<br>AUG 2023 | No.<br>SEP<br>2023 |
|------------------------------------------|--------------------|--------------------|--------------------|--------------------|------------------------------------|--------------------------------------|------------------------------------|--------------------------------------|------------------------------------|--------------------|
| Overall                                  | 9,967              | 10,453             | 10,625             | 10,667             | +700                               | +7.0%                                | +214                               | +2.0%                                | +43                                | 11,769             |
| Consultants                              | 353                | 397                | 410                | 415                | +62                                | +17.6%                               | +18                                | +4.4%                                | +4                                 | 455                |
| Registrars                               | 269                | 345                | 333                | 334                | +65                                | +24.2%                               | -11                                | -3.1%                                | +1                                 | 356                |
| SHO/ Interns                             | 261                | 267                | 266                | 273                | +11                                | +4.4%                                | +5                                 | +2.0%                                | +6                                 | 281                |
| Medical/ Dental, other                   | 5                  | 4                  | 3                  | 3                  | -2                                 | -40.6%                               | -1                                 | -24.0%                               | +0                                 | 6                  |
| Medical & Dental                         | 888                | 1,013              | 1,012              | 1,024              | +137                               | +15.4%                               | +11                                | +1.1%                                | +12                                | 1,098              |
| Nurse/ Midwife Manager                   | 1,201              | 1,245              | 1,240              | 1,231              | +29                                | +2.5%                                | -15                                | -1.2%                                | -10                                | 1,287              |
| Nurse/ Midwife Specialist & AN/MP        | 460                | 631                | 690                | 706                | +245                               | +53.4%                               | +75                                | +11.9%                               | +15                                | 757                |
| Staff Nurse/ Staff Midwife               | 3,002              | 2,948              | 2,812              | 2,802              | -200                               | -6.7%                                | -145                               | -4.9%                                | -10                                | 3,045              |
| Pre-registration Nurse/ Midwife Intern   | 25                 | 26                 | 166                | 122                | +97                                | +387.8%                              | +96                                | +362.3%                              | -44                                | 251                |
| Post-registration Nursel Midwife Student | 1                  |                    |                    |                    | -1                                 | -100.0%                              |                                    |                                      |                                    |                    |
| Nursingl Midwifery awaiting registration | 57                 | 39                 | 5                  | 58                 | +1                                 | +1.9%                                | +19                                | +49.6%                               | +53                                | 67                 |
| Nursing/ Midwifery Student               | 83                 | 65                 | 171                | 180                | +97                                | +117.1%                              | +115                               | +176.4%                              | +9                                 | 318                |
| Nursing/ Midwifery other                 | 32                 | 34                 | 33                 | 32                 | +0                                 | +0.6%                                | -3                                 | -7.7%                                | -1                                 | 35                 |
| Nursing & Midwifery                      | 4,778              | 4,924              | 4,946              | 4,950              | +172                               | +3.6%                                | +27                                | +0.5%                                | +5                                 | 5,442              |
| Therapy Professions                      | 420                | 435                | 426                | 423                | +3                                 | +0.6%                                | -12                                | -2.9%                                | -3                                 | 486                |
| Social Care                              | 74                 | 72                 | 63                 | 62                 | -11                                | -15.5%                               | -10                                | -13.6%                               | -1                                 | 72                 |
| Social Workers                           | 350                | 414                | 415                | 417                | +66                                | +19.0%                               | +3                                 | +0.8%                                | +2                                 | 465                |
| Psychologists                            | 394                | 448                | 453                | 455                | +61                                | +15.5%                               | +8                                 | +1.7%                                | +3                                 | 544                |
| Pharmacy                                 | 19                 | 19                 | 22                 | 23                 | +5                                 | +24.5%                               | +4                                 | +19.9%                               | +1                                 | 32                 |
| H&SC, Other                              | 107                | 130                | 131                | 135                | +28                                | +25.9%                               | +4                                 | +3.4%                                | +4                                 | 152                |
| Health & Social Care Professionals       | 1,364              | 1,518              | 1,511              | 1,515              | +151                               | +11.1%                               | -3                                 | -0.2%                                | +5                                 | 1,751              |
| Management (VIII & above)                | 58                 | 75                 | 75                 | 75                 | +16                                | +28.1%                               | +0                                 | +0.2%                                | +0                                 | 77                 |
| Administrative/ Supervisory (V to VII)   | 238                | 287                | 315                | 322                | +84                                | +35.2%                               | +35                                | +12.0%                               | +6                                 | 338                |
| Clerical (III & IV)                      | 717                | 707                | 788                | 796                | +78                                | +10.9%                               | +89                                | +12.6%                               | +7                                 | 884                |
| Management & Administrative              | 1,014              | 1,068              | 1,178              | 1,192              | +178                               | +17.6%                               | +124                               | +11.6%                               | +14                                | 1,299              |
| Support                                  | 585                | 556                | 536                | 542                | -44                                | -7.4%                                | -14                                | -2.6%                                | +5                                 | 616                |
| Maintenance/ Technical                   | 127                | 129                | 133                | 130                | +4                                 | +2.8%                                | +2                                 | +1.3%                                | -2                                 | 133                |
| General Support                          | 712                | 685                | 669                | 672                | -40                                | -5.6%                                | -13                                | -1.8%                                | +3                                 | 749                |
| Health Care Assistants                   | 996                | 1,030              | 1,081              | 1,085              | +89                                | +9.0%                                | +55                                | +5.3%                                | +4                                 | 1,166              |
| Care, other                              | 216                | 216                | 229                | 229                | +13                                | +5.9%                                | +13                                | +5.8%                                | +0                                 | 264                |
| Patient & Client Care                    | 1,212              | 1,246              | 1,310              | 1,314              | +102                               | +8.4%                                | +67                                | +5.4%                                | +4                                 | 1,430              |

## **WTE Change by Staff Category**