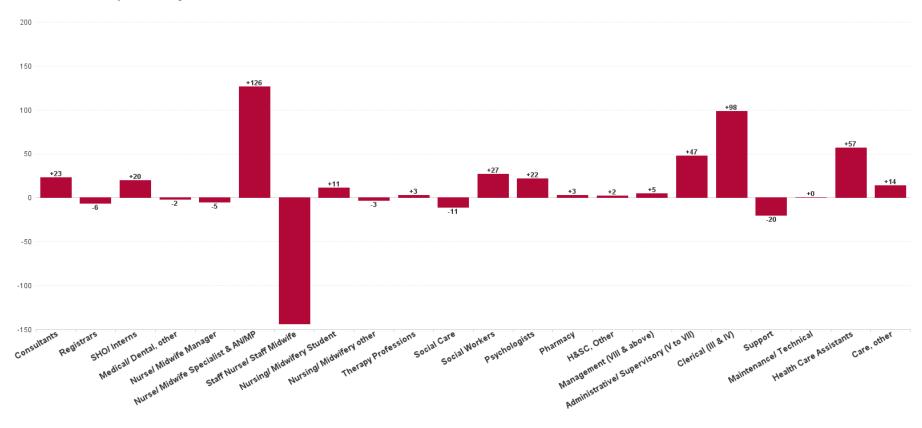

## **WTE Change by Staff Category**

### Mental Health Employment Report by Staff Group

| SEP 2023                                 | WTE<br>DEC<br>2019 | WTE<br>DEC<br>2022 | WTE<br>AUG<br>2023 | WTE<br>SEP<br>2023 | WTE<br>change<br>since<br>DEC 2019 | % WTE<br>change<br>since Dec<br>2019 | WTE<br>change<br>since<br>DEC 2022 | % WTE<br>change<br>since Dec<br>2022 | WTE<br>change<br>since<br>AUG 2023 | No.<br>SEP<br>2023 |
|------------------------------------------|--------------------|--------------------|--------------------|--------------------|------------------------------------|--------------------------------------|------------------------------------|--------------------------------------|------------------------------------|--------------------|
| Overall                                  | 9,967              | 10,453             | 10,625             | 10,667             | +700                               | +7.0%                                | +214                               | +2.0%                                | +43                                | 11,769             |
| Consultants                              | 353                | 397                | 410                | 415                | +62                                | +17.6%                               | +18                                | +4.4%                                | +4                                 | 455                |
| Registrars                               | 269                | 345                | 333                | 334                | +65                                | +24.2%                               | -11                                | -3.1%                                | +1                                 | 356                |
| SHO/ Interns                             | 261                | 267                | 266                | 273                | +11                                | +4.4%                                | +5                                 | +2.0%                                | +6                                 | 281                |
| Medical/ Dental, other                   | 5                  | 4                  | 3                  | 3                  | -2                                 | -40.6%                               | -1                                 | -24.0%                               | +0                                 | 6                  |
| Medical & Dental                         | 888                | 1,013              | 1,012              | 1,024              | +137                               | +15.4%                               | +11                                | +1.1%                                | +12                                | 1,098              |
| Nurse/ Midwife Manager                   | 1,201              | 1,245              | 1,240              | 1,231              | +29                                | +2.5%                                | -15                                | -1.2%                                | -10                                | 1,287              |
| Nurse/ Midwife Specialist & AN/MP        | 460                | 631                | 690                | 706                | +245                               | +53.4%                               | +75                                | +11.9%                               | +15                                | 757                |
| Staff Nurse/ Staff Midwife               | 3,002              | 2,948              | 2,812              | 2,802              | -200                               | -6.7%                                | -145                               | -4.9%                                | -10                                | 3,045              |
| Pre-registration Nurse/ Midwife Intern   | 25                 | 26                 | 166                | 122                | +97                                | +387.8%                              | +96                                | +362.3%                              | -44                                | 251                |
| Post-registration Nursel Midwife Student | 1                  |                    |                    |                    | -1                                 | -100.0%                              |                                    |                                      |                                    |                    |
| Nursingl Midwifery awaiting registration | 57                 | 39                 | 5                  | 58                 | +1                                 | +1.9%                                | +19                                | +49.6%                               | +53                                | 67                 |
| Nursing/ Midwifery Student               | 83                 | 65                 | 171                | 180                | +97                                | +117.1%                              | +115                               | +176.4%                              | +9                                 | 318                |
| Nursing/ Midwifery other                 | 32                 | 34                 | 33                 | 32                 | +0                                 | +0.6%                                | -3                                 | -7.7%                                | -1                                 | 35                 |
| Nursing & Midwifery                      | 4,778              | 4,924              | 4,946              | 4,950              | +172                               | +3.6%                                | +27                                | +0.5%                                | +5                                 | 5,442              |
| Therapy Professions                      | 420                | 435                | 426                | 423                | +3                                 | +0.6%                                | -12                                | -2.9%                                | -3                                 | 486                |
| Social Care                              | 74                 | 72                 | 63                 | 62                 | -11                                | -15.5%                               | -10                                | -13.6%                               | -1                                 | 72                 |
| Social Workers                           | 350                | 414                | 415                | 417                | +66                                | +19.0%                               | +3                                 | +0.8%                                | +2                                 | 465                |
| Psychologists                            | 394                | 448                | 453                | 455                | +61                                | +15.5%                               | +8                                 | +1.7%                                | +3                                 | 544                |
| Pharmacy                                 | 19                 | 19                 | 22                 | 23                 | +5                                 | +24.5%                               | +4                                 | +19.9%                               | +1                                 | 32                 |
| H&SC, Other                              | 107                | 130                | 131                | 135                | +28                                | +25.9%                               | +4                                 | +3.4%                                | +4                                 | 152                |
| Health & Social Care Professionals       | 1,364              | 1,518              | 1,511              | 1,515              | +151                               | +11.1%                               | -3                                 | -0.2%                                | +5                                 | 1,751              |
| Management (VIII & above)                | 58                 | 75                 | 75                 | 75                 | +16                                | +28.1%                               | +0                                 | +0.2%                                | +0                                 | 77                 |
| Administrative/ Supervisory (V to VII)   | 238                | 287                | 315                | 322                | +84                                | +35.2%                               | +35                                | +12.0%                               | +6                                 | 338                |
| Clerical (III & IV)                      | 717                | 707                | 788                | 796                | +78                                | +10.9%                               | +89                                | +12.6%                               | +7                                 | 884                |
| Management & Administrative              | 1,014              | 1,068              | 1,178              | 1,192              | +178                               | +17.6%                               | +124                               | +11.6%                               | +14                                | 1,299              |
| Support                                  | 585                | 556                | 536                | 542                | -44                                | -7.4%                                | -14                                | -2.6%                                | +5                                 | 616                |
| Maintenance/ Technical                   | 127                | 129                | 133                | 130                | +4                                 | +2.8%                                | +2                                 | +1.3%                                | -2                                 | 133                |
| General Support                          | 712                | 685                | 669                | 672                | -40                                | -5.6%                                | -13                                | -1.8%                                | +3                                 | 749                |
| Health Care Assistants                   | 996                | 1,030              | 1,081              | 1,085              | +89                                | +9.0%                                | +55                                | +5.3%                                | +4                                 | 1,166              |
| Care, other                              | 216                | 216                | 229                | 229                | +13                                | +5.9%                                | +13                                | +5.8%                                | +0                                 | 264                |
| Patient & Client Care                    | 1,212              | 1,246              | 1,310              | 1,314              | +102                               | +8.4%                                | +67                                | +5.4%                                | +4                                 | 1,430              |