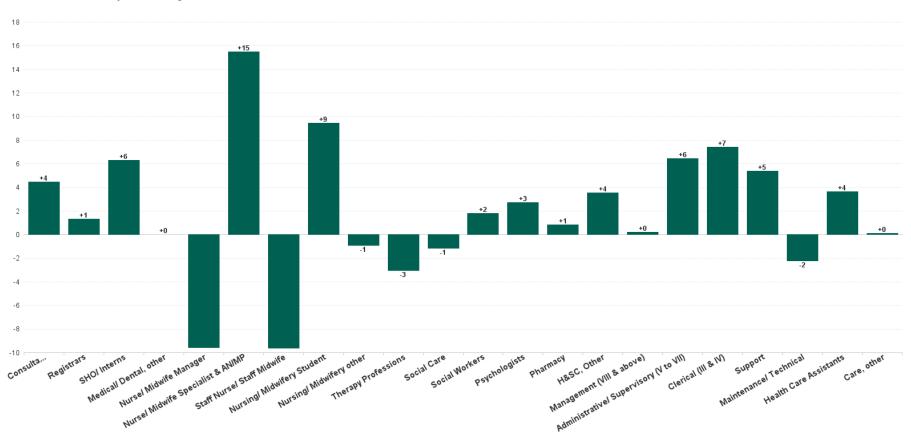

### Mental Health Employment Report by Staff Group

| SEP 2023                                 | WTE<br>DEC<br>2019 | WTE<br>DEC<br>2022 | WTE<br>AUG<br>2023 | WTE<br>SEP<br>2023 | WTE<br>change<br>since<br>DEC 2019 | % WTE<br>change<br>since Dec<br>2019 | WTE<br>change<br>since<br>DEC 2022 | % WTE<br>change<br>since Dec<br>2022 | WTE<br>change<br>since<br>AUG 2023 | No.<br>SEP<br>2023 |
|------------------------------------------|--------------------|--------------------|--------------------|--------------------|------------------------------------|--------------------------------------|------------------------------------|--------------------------------------|------------------------------------|--------------------|
| Overall                                  | 9,967              | 10,453             | 10,625             | 10,667             | +700                               | +7.0%                                | +214                               | +2.0%                                | +43                                | 11,769             |
| Consultants                              | 353                | 397                | 410                | 415                | +62                                | +17.6%                               | +18                                | +4.4%                                | +4                                 | 455                |
| Registrars                               | 269                | 345                | 333                | 334                | +65                                | +24.2%                               | -11                                | -3.1%                                | +1                                 | 356                |
| SHO/ Interns                             | 261                | 267                | 266                | 273                | +11                                | +4.4%                                | +5                                 | +2.0%                                | +6                                 | 281                |
| Medical/ Dental, other                   | 5                  | 4                  | 3                  | 3                  | -2                                 | -40.6%                               | -1                                 | -24.0%                               | +0                                 | 6                  |
| Medical & Dental                         | 888                | 1,013              | 1,012              | 1,024              | +137                               | +15.4%                               | +11                                | +1.1%                                | +12                                | 1,098              |
| Nurse/ Midwife Manager                   | 1,201              | 1,245              | 1,240              | 1,231              | +29                                | +2.5%                                | -15                                | -1.2%                                | -10                                | 1,287              |
| Nurse/ Midwife Specialist & AN/MP        | 460                | 631                | 690                | 706                | +245                               | +53.4%                               | +75                                | +11.9%                               | +15                                | 757                |
| Staff Nurse/ Staff Midwife               | 3,002              | 2,948              | 2,812              | 2,802              | -200                               | -6.7%                                | -145                               | -4.9%                                | -10                                | 3,045              |
| Pre-registration Nurse/ Midwife Intern   | 25                 | 26                 | 166                | 122                | +97                                | +387.8%                              | +96                                | +362.3%                              | -44                                | 251                |
| Post-registration Nursel Midwife Student | 1                  |                    |                    |                    | -1                                 | -100.0%                              |                                    |                                      |                                    |                    |
| Nursingl Midwifery awaiting registration | 57                 | 39                 | 5                  | 58                 | +1                                 | +1.9%                                | +19                                | +49.6%                               | +53                                | 67                 |
| Nursing/ Midwifery Student               | 83                 | 65                 | 171                | 180                | +97                                | +117.1%                              | +115                               | +176.4%                              | +9                                 | 318                |
| Nursing/ Midwifery other                 | 32                 | 34                 | 33                 | 32                 | +0                                 | +0.6%                                | -3                                 | -7.7%                                | -1                                 | 35                 |
| Nursing & Midwifery                      | 4,778              | 4,924              | 4,946              | 4,950              | +172                               | +3.6%                                | +27                                | +0.5%                                | +5                                 | 5,442              |
| Therapy Professions                      | 420                | 435                | 426                | 423                | +3                                 | +0.6%                                | -12                                | -2.9%                                | -3                                 | 486                |
| Social Care                              | 74                 | 72                 | 63                 | 62                 | -11                                | -15.5%                               | -10                                | -13.6%                               | -1                                 | 72                 |
| Social Workers                           | 350                | 414                | 415                | 417                | +66                                | +19.0%                               | +3                                 | +0.8%                                | +2                                 | 465                |
| Psychologists                            | 394                | 448                | 453                | 455                | +61                                | +15.5%                               | +8                                 | +1.7%                                | +3                                 | 544                |
| Pharmacy                                 | 19                 | 19                 | 22                 | 23                 | +5                                 | +24.5%                               | +4                                 | +19.9%                               | +1                                 | 32                 |
| H&SC, Other                              | 107                | 130                | 131                | 135                | +28                                | +25.9%                               | +4                                 | +3.4%                                | +4                                 | 152                |
| Health & Social Care Professionals       | 1,364              | 1,518              | 1,511              | 1,515              | +151                               | +11.1%                               | -3                                 | -0.2%                                | +5                                 | 1,751              |
| Management (VIII & above)                | 58                 | 75                 | 75                 | 75                 | +16                                | +28.1%                               | +0                                 | +0.2%                                | +0                                 | 77                 |
| Administrative/ Supervisory (V to VII)   | 238                | 287                | 315                | 322                | +84                                | +35.2%                               | +35                                | +12.0%                               | +6                                 | 338                |
| Clerical (III & IV)                      | 717                | 707                | 788                | 796                | +78                                | +10.9%                               | +89                                | +12.6%                               | +7                                 | 884                |
| Management & Administrative              | 1,014              | 1,068              | 1,178              | 1,192              | +178                               | +17.6%                               | +124                               | +11.6%                               | +14                                | 1,299              |
| Support                                  | 585                | 556                | 536                | 542                | -44                                | -7.4%                                | -14                                | -2.6%                                | +5                                 | 616                |
| Maintenance/ Technical                   | 127                | 129                | 133                | 130                | +4                                 | +2.8%                                | +2                                 | +1.3%                                | -2                                 | 133                |
| General Support                          | 712                | 685                | 669                | 672                | -40                                | -5.6%                                | -13                                | -1.8%                                | +3                                 | 749                |
| Health Care Assistants                   | 996                | 1,030              | 1,081              | 1,085              | +89                                | +9.0%                                | +55                                | +5.3%                                | +4                                 | 1,166              |
| Care, other                              | 216                | 216                | 229                | 229                | +13                                | +5.9%                                | +13                                | +5.8%                                | +0                                 | 264                |
| Patient & Client Care                    | 1,212              | 1,246              | 1,310              | 1,314              | +102                               | +8.4%                                | +67                                | +5.4%                                | +4                                 | 1,430              |

## **WTE Change by Staff Category**