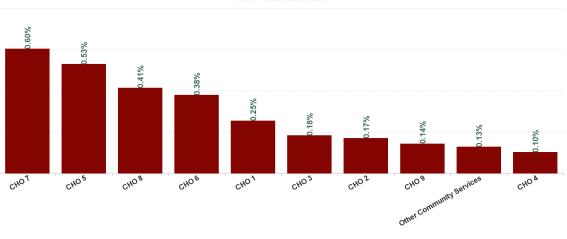

Total Absence Rate

% of Absence Non Covid-19 / Covid-19

| Health Service Covid 19 Absence Rate -<br>by Hospital & Staff Category: Feb 2024 | Non<br>Covid-19<br>absence | Covid-19<br>absence | Total<br>absence<br>rate | Medical &<br>Dental | Nursing &<br>Midwifery | Health & Social<br>Care<br>Professionals | Management &<br>Administrative | General<br>Support | Patient & Client<br>Care |
|----------------------------------------------------------------------------------|----------------------------|---------------------|--------------------------|---------------------|------------------------|------------------------------------------|--------------------------------|--------------------|--------------------------|
| Mental Health                                                                    | 5.67%                      | 0.28%               | 5.95%                    | 0.10%               | 0.37%                  | 0.11%                                    | 0.19%                          | 0.30%              | 0.30%                    |
| Cavan/ Monaghan                                                                  | 6.75%                      | 0.25%               | 7.01%                    | 0.16%               | 0.28%                  | 0.16%                                    | 0.21%                          | 0.58%              | 0.13%                    |
| CHO 1                                                                            | 6.75%                      | 0.25%               | 7.01%                    | 0.16%               | 0.28%                  | 0.16%                                    | 0.21%                          | 0.58%              | 0.13%                    |
| Galway                                                                           | 4.68%                      | 0.17%               | 4.85%                    | 0.09%               | 0.24%                  | 0.25%                                    | 0.15%                          | 0.00%              | 0.04%                    |
| CHO 2                                                                            | 4.68%                      | 0.17%               | 4.85%                    | 0.09%               | 0.24%                  | 0.25%                                    | 0.15%                          | 0.00%              | 0.04%                    |
| Clare                                                                            | 6.23%                      | 0.18%               | 6.41%                    | 0.29%               | 0.23%                  | 0.27%                                    | 0.00%                          | 0.00%              | 0.00%                    |
| CHO 3                                                                            | 6.23%                      | 0.18%               | 6.41%                    | 0.29%               | 0.23%                  | 0.27%                                    | 0.00%                          | 0.00%              | 0.00%                    |
| Cork North                                                                       | 5.34%                      | 0.10%               | 5.45%                    | 0.13%               | 0.02%                  | 0.06%                                    | 0.19%                          | 0.00%              | 0.47%                    |
| CHO 4                                                                            | 5.34%                      | 0.10%               | 5.45%                    | 0.13%               | 0.02%                  | 0.06%                                    | 0.19%                          | 0.00%              | 0.47%                    |
| Carlow/ Kilkenny                                                                 | 6.06%                      | 0.53%               | 6.59%                    | 0.00%               | 0.79%                  | 0.08%                                    | 0.00%                          | 0.57%              | 0.44%                    |
| CHO 5                                                                            | 6.06%                      | 0.53%               | 6.59%                    | 0.00%               | 0.79%                  | 0.08%                                    | 0.00%                          | 0.57%              | 0.44%                    |
| Dublin South-East                                                                | 4.50%                      | 0.51%               | 5.01%                    | 0.00%               | 0.97%                  | 0.00%                                    | 0.83%                          | 0.00%              | 0.00%                    |
| Wicklow                                                                          | 4.16%                      | 0.18%               | 4.34%                    | 0.00%               | 0.74%                  | 0.00%                                    | 0.00%                          | 0.00%              | 0.00%                    |
| CHO 6                                                                            | 4.37%                      | 0.38%               | 4.75%                    | 0.00%               | 0.91%                  | 0.00%                                    | 0.36%                          | 0.00%              | 0.00%                    |
| Dublin South City                                                                | 5.63%                      | 0.60%               | 6.23%                    | 0.00%               | 0.65%                  | 0.03%                                    | 0.00%                          | 2.05%              | 1.92%                    |
| CHO 7                                                                            | 5.63%                      | 0.60%               | 6.23%                    | 0.00%               | 0.65%                  | 0.03%                                    | 0.00%                          | 2.05%              | 1.92%                    |
| Laois /Offaly                                                                    | 6.75%                      | 0.41%               | 7.17%                    | 0.00%               | 0.75%                  | 0.00%                                    | 0.34%                          | 0.00%              | 0.11%                    |
| CHO 8                                                                            | 6.75%                      | 0.41%               | 7.17%                    | 0.00%               | 0.75%                  | 0.00%                                    | 0.34%                          | 0.00%              | 0.11%                    |
| Dublin North                                                                     | 5.67%                      | 0.15%               | 5.82%                    | 0.28%               | 0.07%                  | 0.17%                                    | 0.43%                          | 0.00%              | 0.14%                    |
| Dublin North Central                                                             | 2.32%                      | 0.07%               | 2.39%                    | 0.00%               | 0.00%                  | 0.00%                                    | 0.42%                          | 0.00%              | 0.00%                    |
| CHO 9                                                                            | 5.30%                      | 0.14%               | 5.44%                    | 0.28%               | 0.06%                  | 0.17%                                    | 0.43%                          | 0.00%              | 0.14%                    |
| Other Community Services                                                         | 5.64%                      | 0.13%               | 5.77%                    | 0.00%               | 0.18%                  | 0.00%                                    | 0.12%                          | 0.42%              | 0.00%                    |
| Other Community Services                                                         | 5.64%                      | 0.13%               | 5.77%                    | 0.00%               | 0.18%                  | 0.00%                                    | 0.12%                          | 0.42%              | 0.00%                    |
| Community Services                                                               | 5.67%                      | 0.28%               | 5.95%                    | 0.10%               | 0.37%                  | 0.11%                                    | 0.19%                          | 0.30%              | 0.30%                    |