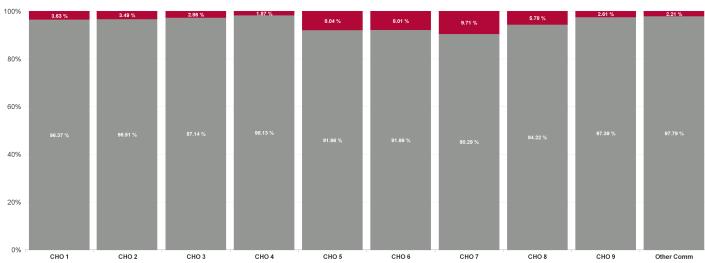

| Health Service Absence Rate - by<br>Hospital Group: Feb 2024 | Certified<br>absence | Self- certified<br>absence | Non Covid-19<br>absence | Covid-19<br>Absence | Total absence<br>rate | % Non<br>Covid-19<br>absence | % Covid-19<br>absence |
|--------------------------------------------------------------|----------------------|----------------------------|-------------------------|---------------------|-----------------------|------------------------------|-----------------------|
| Mental Health                                                | 5.12%                | 0.55%                      | 5.67%                   | 0.28%               | 5.95%                 | 95.34%                       | 4.66%                 |
| CHO 1                                                        | 6.18%                | 0.57%                      | 6.75%                   | 0.25%               | 7.01%                 | 96.37%                       | 3.63%                 |
| CHO 2                                                        | 4.51%                | 0.17%                      | 4.68%                   | 0.17%               | 4.85%                 | 96.51%                       | 3.49%                 |
| CHO 3                                                        | 5.65%                | 0.58%                      | 6.23%                   | 0.18%               | 6.41%                 | 97.14%                       | 2.86%                 |
| CHO 4                                                        | 4.93%                | 0.41%                      | 5.34%                   | 0.10%               | 5.45%                 | 98.13%                       | 1.87%                 |
| CHO 5                                                        | 5.54%                | 0.52%                      | 6.06%                   | 0.53%               | 6.59%                 | 91.96%                       | 8.04%                 |
| CHO 6                                                        | 3.85%                | 0.51%                      | 4.37%                   | 0.38%               | 4.75%                 | 91.99%                       | 8.01%                 |
| CHO 7                                                        | 4.94%                | 0.69%                      | 5.63%                   | 0.60%               | 6.23%                 | 90.29%                       | 9.71%                 |
| CHO 8                                                        | 6.15%                | 0.61%                      | 6.75%                   | 0.41%               | 7.17%                 | 94.22%                       | 5.78%                 |
| CHO 9                                                        | 4.73%                | 0.57%                      | 5.30%                   | 0.14%               | 5.44%                 | 97.39%                       | 2.61%                 |
| Other Community Services                                     | 4.56%                | 1.09%                      | 5.64%                   | 0.13%               | 5.77%                 | 97.79%                       | 2.21%                 |