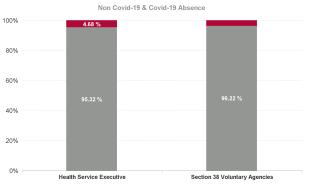

#### Covid 19 Absence Rate

| Health Service Absence Rate -<br>by Admin : Feb 2024 | Certified<br>absence | Self-<br>certified<br>absence | Non<br>Covid-19<br>absence | Covid-19<br>Absensce | Total<br>absence<br>rate | Medical &<br>Dental | Nursing &<br>Midwifery | Health &<br>Social Care<br>Profession<br>als | Manageme<br>nt &<br>Administra<br>tive | General<br>Support | Patient &<br>Client Care |
|------------------------------------------------------|----------------------|-------------------------------|----------------------------|----------------------|--------------------------|---------------------|------------------------|----------------------------------------------|----------------------------------------|--------------------|--------------------------|
| Total                                                | 5.12%                | 0.55%                         | 5.67%                      | 0.28%                | 5.95%                    | 2.63%               | 6.02%                  | 5.90%                                        | 5.85%                                  | 7.21%              | 7.72%                    |
| Health Service Executive                             | 5.20%                | 0.55%                         | 5.75%                      | 0.28%                | 6.04%                    | 2.70%               | 6.10%                  | 6.02%                                        | 5.98%                                  | 7.18%              | 7.77%                    |
| Section 38 Voluntary Agencies                        | 2.99%                | 0.53%                         | 3.52%                      | 0.14%                | 3.66%                    | 1.38%               | 3.37%                  | 4.13%                                        | 3.55%                                  | 7.72%              | 1.38%                    |