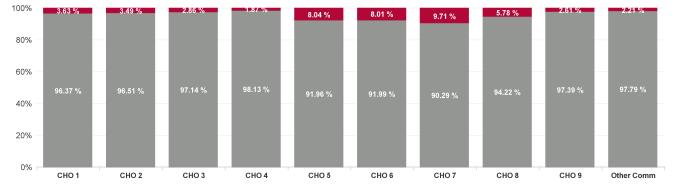

| Health Service Absence Rate - by<br>Hospital Group: Feb 2024 | Certified<br>absence | Self- certified<br>absence | Non Covid-19<br>absence | Covid-19<br>Absence | Total absence<br>rate | % Non<br>Covid-19<br>absence | % Covid-19<br>absence |
|--------------------------------------------------------------|----------------------|----------------------------|-------------------------|---------------------|-----------------------|------------------------------|-----------------------|
| Mental Health                                                | 5.12%                | 0.55%                      | 5.67%                   | 0.28%               | 5.95%                 | 95.34%                       | 4.66%                 |
| CHO 1                                                        | 6.18%                | 0.57%                      | 6.75%                   | 0.25%               | 7.01%                 | 96.37%                       | 3.63%                 |
| CHO 2                                                        | 4.51%                | 0.17%                      | 4.68%                   | 0.17%               | 4.85%                 | 96.51%                       | 3.49%                 |
| CHO 3                                                        | 5.65%                | 0.58%                      | 6.23%                   | 0.18%               | 6.41%                 | 97.14%                       | 2.86%                 |
| CHO 4                                                        | 4.93%                | 0.41%                      | 5.34%                   | 0.10%               | 5.45%                 | 98.13%                       | 1.87%                 |
| CHO 5                                                        | 5.54%                | 0.52%                      | 6.06%                   | 0.53%               | 6.59%                 | 91.96%                       | 8.04%                 |
| CHO 6                                                        | 3.85%                | 0.51%                      | 4.37%                   | 0.38%               | 4.75%                 | 91.99%                       | 8.01%                 |
| CHO 7                                                        | 4.94%                | 0.69%                      | 5.63%                   | 0.60%               | 6.23%                 | 90.29%                       | 9.71%                 |
| CHO 8                                                        | 6.15%                | 0.61%                      | 6.75%                   | 0.41%               | 7.17%                 | 94.22%                       | 5.78%                 |
| CHO 9                                                        | 4.73%                | 0.57%                      | 5.30%                   | 0.14%               | 5.44%                 | 97.39%                       | 2.61%                 |
| Other Community Services                                     | 4.56%                | 1.09%                      | 5.64%                   | 0.13%               | 5.77%                 | 97.79%                       | 2.21%                 |