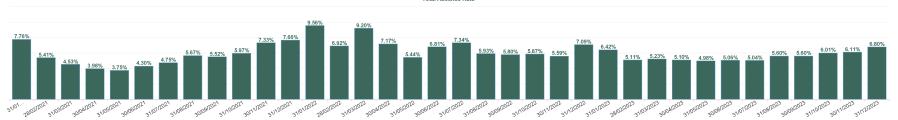

| 4.63%          | 4.04%           | 5.26%          | 5.50%          | 4.01% | 4.28%          | 4.53%            |
| Feb 2021         | 3.45%                | 0.40%                         | 3.84%                      | 1.56%                | 5.41%                    | 6.15%          | 3.66%          | 6.69%           | 4.56%          | 5.28%          | 4.55%           | 6.57%          | 6.76%          | 5.70% | 5.14%          | 5.41%            |
| Jan 2021<br>2021 | 3.73%<br>3.75%       | 0.23%                         | 3.96%<br>4.15%             | 3.80%                | 7.76%<br>5.56%           | 9.00%<br>6.96% | 4.58%<br>3.54% | 10.47%<br>7.19% | 5.72%<br>4.57% | 9.16%<br>6.35% | 10.21%<br>4.89% | 8.23%<br>6.18% | 8.51%<br>6.93% | 6.82% | 7.55%<br>4.85% | 7.76%            |



Total Absence Rate



 % of Absence Non Covid-19 / Covid-19

 100%
 23.31 %

 80%
 23.31 %

 80%
 74.89 %

 74.89 %
 71.8 %

 91.04 %
 93.23 %

 0%
 2.021

 2.022
 2.023