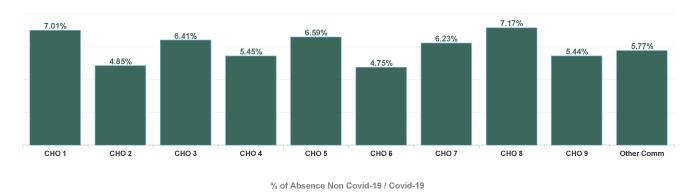

| Health Service Absence Rate - by<br>Hospital Group: Feb 2024 | Certified<br>absence | Self- certified<br>absence | Non Covid-19<br>absence | Covid-19<br>Absence | Total absence<br>rate | % Non<br>Covid-19<br>absence | % Covid-19<br>absence |
|--------------------------------------------------------------|----------------------|----------------------------|-------------------------|---------------------|-----------------------|------------------------------|-----------------------|
| Mental Health                                                | 5.12%                | 0.55%                      | 5.67%                   | 0.28%               | 5.95%                 | 95.34%                       | 4.66%                 |
| CHO 1                                                        | 6.18%                | 0.57%                      | 6.75%                   | 0.25%               | 7.01%                 | 96.37%                       | 3.63%                 |
| CHO 2                                                        | 4.51%                | 0.17%                      | 4.68%                   | 0.17%               | 4.85%                 | 96.51%                       | 3.49%                 |
| CHO 3                                                        | 5.65%                | 0.58%                      | 6.23%                   | 0.18%               | 6.41%                 | 97.14%                       | 2.86%                 |
| CHO 4                                                        | 4.93%                | 0.41%                      | 5.34%                   | 0.10%               | 5.45%                 | 98.13%                       | 1.87%                 |
| CHO 5                                                        | 5.54%                | 0.52%                      | 6.06%                   | 0.53%               | 6.59%                 | 91.96%                       | 8.04%                 |
| CHO 6                                                        | 3.85%                | 0.51%                      | 4.37%                   | 0.38%               | 4.75%                 | 91.99%                       | 8.01%                 |
| CHO 7                                                        | 4.94%                | 0.69%                      | 5.63%                   | 0.60%               | 6.23%                 | 90.29%                       | 9.71%                 |
| CHO 8                                                        | 6.15%                | 0.61%                      | 6.75%                   | 0.41%               | 7.17%                 | 94.22%                       | 5.78%                 |
| CHO 9                                                        | 4.73%                | 0.57%                      | 5.30%                   | 0.14%               | 5.44%                 | 97.39%                       | 2.61%                 |
| Other Community Services                                     | 4.56%                | 1.09%                      | 5.64%                   | 0.13%               | 5.77%                 | 97.79%                       | 2.21%                 |