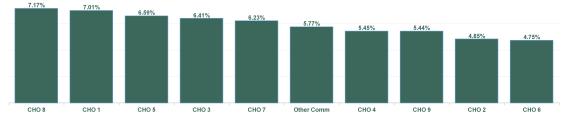

| Health Service Absence Rate - by<br>Hospital Group: Feb 2024 | Certified<br>absence | Self- certified<br>absence | Non Covid-19<br>absence | Covid-19<br>Absence | Total absence<br>rate | % Non<br>Covid-19<br>absence | % Covid-19<br>absence |
|--------------------------------------------------------------|----------------------|----------------------------|-------------------------|---------------------|-----------------------|------------------------------|-----------------------|
| Mental Health                                                | 5.12%                | 0.55%                      | 5.67%                   | 0.28%               | 5.95%                 | 95.34%                       | 4.66%                 |
| CHO 1                                                        | 6.18%                | 0.57%                      | 6.75%                   | 0.25%               | 7.01%                 | 96.37%                       | 3.63%                 |
| CHO 2                                                        | 4.51%                | 0.17%                      | 4.68%                   | 0.17%               | 4.85%                 | 96.51%                       | 3.49%                 |
| CHO 3                                                        | 5.65%                | 0.58%                      | 6.23%                   | 0.18%               | 6.41%                 | 97.14%                       | 2.86%                 |
| CHO 4                                                        | 4.93%                | 0.41%                      | 5.34%                   | 0.10%               | 5.45%                 | 98.13%                       | 1.87%                 |
| CHO 5                                                        | 5.54%                | 0.52%                      | 6.06%                   | 0.53%               | 6.59%                 | 91.96%                       | 8.04%                 |
| CHO 6                                                        | 3.85%                | 0.51%                      | 4.37%                   | 0.38%               | 4.75%                 | 91.99%                       | 8.01%                 |
| CHO 7                                                        | 4.94%                | 0.69%                      | 5.63%                   | 0.60%               | 6.23%                 | 90.29%                       | 9.71%                 |
| CHO 8                                                        | 6.15%                | 0.61%                      | 6.75%                   | 0.41%               | 7.17%                 | 94.22%                       | 5.78%                 |
| CHO 9                                                        | 4.73%                | 0.57%                      | 5.30%                   | 0.14%               | 5.44%                 | 97.39%                       | 2.61%                 |
| Other Community Services                                     | 4.56%                | 1.09%                      | 5.64%                   | 0.13%               | 5.77%                 | 97.79%                       | 2.21%                 |