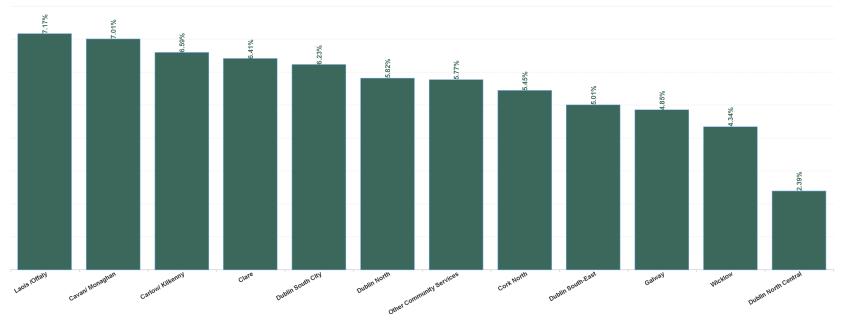

Total Absence Rate

4

| Health Service Absence<br>Rate - by HG, CHO/Care<br>Group & Staff Category:<br>Feb 2024 | Certified<br>absence | Self-<br>certified<br>absence | Non<br>Covid-19<br>absence | Covid-19<br>Absence | Total<br>absence<br>rate | Medical &<br>Dental | Nursing &<br>Midwifery | Health & Social<br>Care<br>Professionals | Management &<br>Administrative | General<br>Support | Patient & Client<br>Care |
|-----------------------------------------------------------------------------------------|----------------------|-------------------------------|----------------------------|---------------------|--------------------------|---------------------|------------------------|------------------------------------------|--------------------------------|--------------------|--------------------------|
| Total                                                                                   | 5.12%                | 0.55%                         | 5.67%                      | 0.28%               | 5.95%                    | 2.63%               | 6.02%                  | 5.90%                                    | 5.85%                          | 7.21%              | 7.72%                    |
| Cavan/ Monaghan                                                                         | 6.18%                | 0.57%                         | 6.75%                      | 0.25%               | 7.01%                    | 2.23%               | 6.90%                  | 11.06%                                   | 5.70%                          | 9.80%              | 6.73%                    |
| CHO 1                                                                                   | 6.18%                | 0.57%                         | 6.75%                      | 0.25%               | 7.01%                    | 2.23%               | 6.90%                  | 11.06%                                   | 5.70%                          | 9.80%              | 6.73%                    |
| Galway                                                                                  | 4.51%                | 0.17%                         | 4.68%                      | 0.17%               | 4.85%                    | 1.95%               | 4.51%                  | 3.91%                                    | 4.64%                          | 4.65%              | 7.70%                    |
| CHO 2                                                                                   | 4.51%                | 0.17%                         | 4.68%                      | 0.17%               | 4.85%                    | 1.95%               | 4.51%                  | 3.91%                                    | 4.64%                          | 4.65%              | 7.70%                    |
| Clare                                                                                   | 5.65%                | 0.58%                         | 6.23%                      | 0.18%               | 6.41%                    | 2.38%               | 6.93%                  | 4.71%                                    | 5.61%                          | 7.31%              | 10.04%                   |
| CHO 3                                                                                   | 5.65%                | 0.58%                         | 6.23%                      | 0.18%               | 6.41%                    | 2.38%               | 6.93%                  | 4.71%                                    | 5.61%                          | 7.31%              | 10.04%                   |
| Cork North                                                                              | 4.93%                | 0.41%                         | 5.34%                      | 0.10%               | 5.45%                    | 1.83%               | 6.11%                  | 6.11%                                    | 3.16%                          | 3.42%              | 7.61%                    |
| CHO 4                                                                                   | 4.93%                | 0.41%                         | 5.34%                      | 0.10%               | 5.45%                    | 1.83%               | 6.11%                  | 6.11%                                    | 3.16%                          | 3.42%              | 7.61%                    |
| Carlow/ Kilkenny                                                                        | 5.54%                | 0.52%                         | 6.06%                      | 0.53%               | 6.59%                    | 1.79%               | 6.35%                  | 6.50%                                    | 7.26%                          | 10.00%             | 5.12%                    |
| CHO 5                                                                                   | 5.54%                | 0.52%                         | 6.06%                      | 0.53%               | 6.59%                    | 1.79%               | 6.35%                  | 6.50%                                    | 7.26%                          | 10.00%             | 5.12%                    |
| Dublin South-East                                                                       | 4.07%                | 0.43%                         | 4.50%                      | 0.51%               | 5.01%                    | 1.28%               | 4.84%                  | 6.15%                                    | 2.10%                          | 6.01%              | 7.23%                    |
| Wicklow                                                                                 | 3.52%                | 0.65%                         | 4.16%                      | 0.18%               | 4.34%                    | 1.24%               | 6.77%                  | 4.30%                                    | 4.95%                          | 7.76%              | 0.00%                    |
| CHO 6                                                                                   | 3.85%                | 0.51%                         | 4.37%                      | 0.38%               | 4.75%                    | 1.25%               | 5.31%                  | 5.02%                                    | 3.71%                          | 6.45%              | 6.58%                    |
| Dublin South City                                                                       | 4.94%                | 0.69%                         | 5.63%                      | 0.60%               | 6.23%                    | 3.16%               | 5.71%                  | 4.71%                                    | 9.55%                          | 5.40%              | 10.62%                   |
| CHO 7                                                                                   | 4.94%                | 0.69%                         | 5.63%                      | 0.60%               | 6.23%                    | 3.16%               | 5.71%                  | 4.71%                                    | 9.55%                          | 5.40%              | 10.62%                   |
| Laois /Offaly                                                                           | 6.15%                | 0.61%                         | 6.75%                      | 0.41%               | 7.17%                    | 5.23%               | 7.66%                  | 6.51%                                    | 5.71%                          | 8.73%              | 7.87%                    |
| CHO 8                                                                                   | 6.15%                | 0.61%                         | 6.75%                      | 0.41%               | 7.17%                    | 5.23%               | 7.66%                  | 6.51%                                    | 5.71%                          | 8.73%              | 7.87%                    |
| Dublin North                                                                            | 5.06%                | 0.61%                         | 5.67%                      | 0.15%               | 5.82%                    | 4.47%               | 4.58%                  | 5.54%                                    | 9.86%                          | 5.71%              | 8.85%                    |
| Dublin North Central                                                                    | 2.03%                | 0.30%                         | 2.32%                      | 0.07%               | 2.39%                    | 4.79%               | 0.61%                  | 0.00%                                    | 1.26%                          | 7.71%              | 3.57%                    |
| CHO 9                                                                                   | 4.73%                | 0.57%                         | 5.30%                      | 0.14%               | 5.44%                    | 4.47%               | 4.06%                  | 5.42%                                    | 8.40%                          | 6.32%              | 8.68%                    |
| Other Community Services                                                                | 4.56%                | 1.09%                         | 5.64%                      | 0.13%               | 5.77%                    | 0.17%               | 6.91%                  | 6.10%                                    | 5.12%                          | 1.35%              | 6.28%                    |
| Other Community Services                                                                | 4.56%                | 1.09%                         | 5.64%                      | 0.13%               | 5.77%                    | 0.17%               | 6.91%                  | 6.10%                                    | 5.12%                          | 1.35%              | 6.28%                    |
| Community Services                                                                      | 5.12%                | 0.55%                         | 5.67%                      | 0.28%               | 5.95%                    | 2.63%               | 6.02%                  | 5.90%                                    | 5.85%                          | 7.21%              | 7.72%                    |