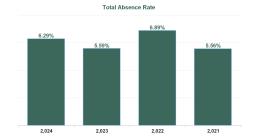

| 4.04%           | 5.26%          | 5.50%          | 4.01% | 4.28%          | 4.53%            |
| Feb 2021         | 3.45%                | 0.40%                         | 3.84%                      | 1.56%                | 5.41%                    | 6.15%          | 3.66%          | 6.69%           | 4.56%          | 5.28%          | 4.55%           | 6.57%          | 6.76%          | 5.70% | 5.14%          | 5.41%            |
| Jan 2021<br>2021 | 3.73%<br>3.75%       | 0.23%                         | 3.96%<br>4.15%             | 3.80%                | 7.76%<br>5.56%           | 9.00%<br>6.96% | 4.58%<br>3.54% | 10.47%<br>7.19% | 5.72%<br>4.57% | 9.16%<br>6.35% | 10.21%<br>4.89% | 8.23%<br>6.18% | 8.51%<br>6.93% | 6.82% | 7.55%<br>4.85% | 7.76%            |



Total Absence Rate



 % of Absence Non Covid-19 / Covid-19

 100%
 23.31 %

 80%
 23.31 %

 80%
 74.89 %

 74.89 %
 71.8 %

 91.04 %
 93.23 %

 0%
 2.021

 2.022
 2.023