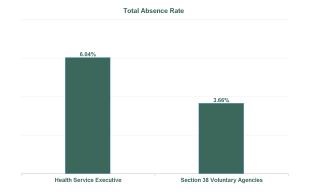

#### Covid 19 Absence Rate

| Health Service Absence Rate -<br>by Admin : Feb 2024 | Certified<br>absence | Self-<br>certified<br>absence | Non<br>Covid-19<br>absence | Covid-19<br>Absensce | Total<br>absence<br>rate | Medical &<br>Dental | Nursing &<br>Midwifery | Health &<br>Social Care<br>Profession<br>als | Manageme<br>nt &<br>Administra<br>tive | General<br>Support | Patient &<br>Client Care |
|------------------------------------------------------|----------------------|-------------------------------|----------------------------|----------------------|--------------------------|---------------------|------------------------|----------------------------------------------|----------------------------------------|--------------------|--------------------------|
| Total                                                | 5.12%                | 0.55%                         | 5.67%                      | 0.28%                | 5.95%                    | 2.63%               | 6.02%                  | 5.90%                                        | 5.85%                                  | 7.21%              | 7.72%                    |
| Health Service Executive                             | 5.20%                | 0.55%                         | 5.75%                      | 0.28%                | 6.04%                    | 2.70%               | 6.10%                  | 6.02%                                        | 5.98%                                  | 7.18%              | 7.77%                    |
| Section 38 Voluntary Agencies                        | 2.99%                | 0.53%                         | 3.52%                      | 0.14%                | 3.66%                    | 1.38%               | 3.37%                  | 4.13%                                        | 3.55%                                  | 7.72%              | 1.38%                    |