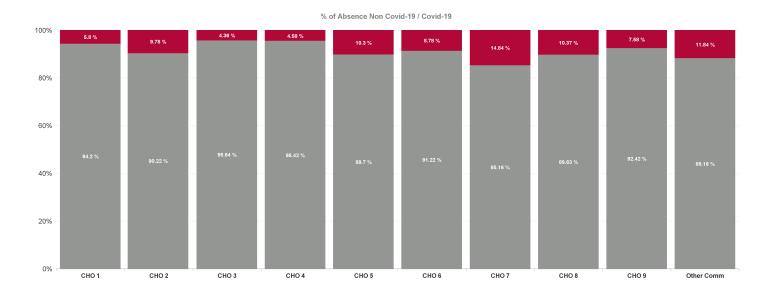

| % Non<br>Covid-19<br>absence | % Covid-19<br>absence |
|------------------------------|-----------------------|
| 91.48%                       | 8.52%                 |
| 94.20%                       | 5.80%                 |
| 90.22%                       | 9.78%                 |
| 95.64%                       | 4.36%                 |
| 95.42%                       | 4.58%                 |
| 89.70%                       | 10.30%                |
| 91.22%                       | 8.78%                 |
| 85.16%                       | 14.84%                |
| 89.63%                       | 10.37%                |
| 92.42%                       | 7.58%                 |
| 88.16%                       | 11.84%                |