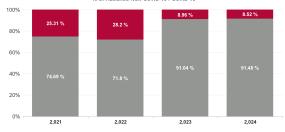

| % Non<br>Covid-19<br>absence | % Covid-19<br>absence |
|------------------------------|-----------------------|
| 91.48%                       | 8.52%                 |
| 93.38%                       | 6.62%                 |
| 90.62%                       | 9.38%                 |
| 91.73%                       | 8.27%                 |
| 92.72%                       | 7.28%                 |
| 92.83%                       | 7.17%                 |
| 91.81%                       | 8.19%                 |