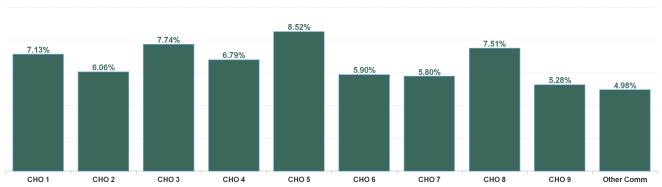

| Health Service Absence Rate - by<br>Hospital Group: Jan 2024 | Certified<br>absence | Self- certified<br>absence | Non Covid-19<br>absence | Covid-19<br>Absence | Total absence<br>rate |
|--------------------------------------------------------------|----------------------|----------------------------|-------------------------|---------------------|-----------------------|
| Mental Health                                                | 5.44%                | 0.60%                      | 6.04%                   | 0.56%               | 6.61%                 |
| CHO 1                                                        | 6.06%                | 0.66%                      | 6.72%                   | 0.41%               | 7.13%                 |
| CHO 2                                                        | 5.19%                | 0.27%                      | 5.47%                   | 0.59%               | 6.06%                 |
| CHO 3                                                        | 6.76%                | 0.64%                      | 7.41%                   | 0.34%               | 7.74%                 |
| CHO 4                                                        | 5.93%                | 0.55%                      | 6.48%                   | 0.31%               | 6.79%                 |
| CHO 5                                                        | 7.02%                | 0.63%                      | 7.64%                   | 0.88%               | 8.52%                 |
| CHO 6                                                        | 4.83%                | 0.55%                      | 5.38%                   | 0.52%               | 5.90%                 |
| CHO 7                                                        | 4.31%                | 0.63%                      | 4.94%                   | 0.86%               | 5.80%                 |
| CHO 8                                                        | 5.93%                | 0.80%                      | 6.73%                   | 0.78%               | 7.51%                 |
| CHO 9                                                        | 4.23%                | 0.65%                      | 4.88%                   | 0.40%               | 5.28%                 |
| Other Community Services                                     | 3.69%                | 0.69%                      | 4.39%                   | 0.59%               | 4.98%                 |

### Total Absence Rate

| Health Service Absence<br>Rate - by HG, CHO/Care<br>Group & Staff Category :<br>Jan 2024 | Certified absence | Self-<br>certified<br>absence | Non<br>Covid-19<br>absence | Covid-19<br>Absensce | Total<br>absence<br>rate |
|------------------------------------------------------------------------------------------|-------------------|-------------------------------|----------------------------|----------------------|--------------------------|
| Mental Health                                                                            | 5.44%             | 0.60%                         | 6.04%                      | 0.56%                | 6.61%                    |
| CHO 1                                                                                    | 6.06%             | 0.66%                         | 6.72%                      | 0.41%                | 7.13%                    |
| CHO 2                                                                                    | 5.19%             | 0.27%                         | 5.47%                      | 0.59%                | 6.06%                    |
| CHO 3                                                                                    | 6.76%             | 0.64%                         | 7.41%                      | 0.34%                | 7.74%                    |
| CHO 4                                                                                    | 5.93%             | 0.55%                         | 6.48%                      | 0.31%                | 6.79%                    |
| CHO 5                                                                                    | 7.02%             | 0.63%                         | 7.64%                      | 0.88%                | 8.52%                    |
| CHO 6                                                                                    | 4.83%             | 0.55%                         | 5.38%                      | 0.52%                | 5.90%                    |
| CHO 7                                                                                    | 4.31%             | 0.63%                         | 4.94%                      | 0.86%                | 5.80%                    |
| CHO 8                                                                                    | 5.93%             | 0.80%                         | 6.73%                      | 0.78%                | 7.51%                    |
| CHO 9                                                                                    | 4.23%             | 0.65%                         | 4.88%                      | 0.40%                | 5.28%                    |
| Other Community Services                                                                 | 3.69%             | 0.69%                         | 4.39%                      | 0.59%                | 4.98%                    |