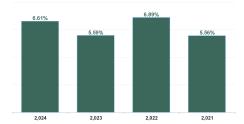

|
| Feb 2021             | 3.45%                | 0.40%                         | 3.84%                      | 1.56%                | 5.41%                    | 6.15%                 | 3.66%          | 6.69%                  | 4.56%          | 5.28%                 | 4.55%           | 6.57%          | 6.76%                 | 5.70%          | 5.14%          | 5.41%            |
| Jan 2021<br>2021     | 3.73%                | 0.23%                         | 3.96%<br>4.15%             | 3.80%                | 7.76%<br>5.56%           | 9.00%<br><b>6.96%</b> | 4.58%<br>3.54% | 10.47%<br><b>7.19%</b> | 5.72%<br>4.57% | 9.16%<br><b>6.35%</b> | 10.21%<br>4.89% | 8.23%<br>6.18% | 8.51%<br><b>6.93%</b> | 6.82%<br>5.24% | 7.55%<br>4.85% | 7.76%<br>5.56%   |

#### Total Absence Rate