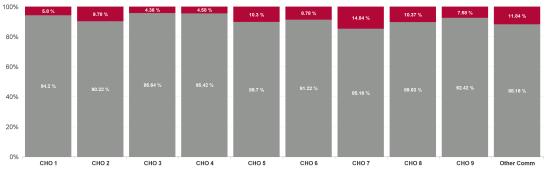

| Health Service Absence Rate - by<br>Hospital Group: Jan 2024 | Certified<br>absence | Self- certified<br>absence | Non Covid-19<br>absence | Covid-19<br>Absence | Total absence<br>rate |
|--------------------------------------------------------------|----------------------|----------------------------|-------------------------|---------------------|-----------------------|
| Mental Health                                                | 5.44%                | 0.60%                      | 6.04%                   | 0.56%               | 6.61%                 |
| CHO 1                                                        | 6.06%                | 0.66%                      | 6.72%                   | 0.41%               | 7.13%                 |
| CHO 2                                                        | 5.19%                | 0.27%                      | 5.47%                   | 0.59%               | 6.06%                 |
| CHO 3                                                        | 6.76%                | 0.64%                      | 7.41%                   | 0.34%               | 7.74%                 |
| CHO 4                                                        | 5.93%                | 0.55%                      | 6.48%                   | 0.31%               | 6.79%                 |
| CHO 5                                                        | 7.02%                | 0.63%                      | 7.64%                   | 0.88%               | 8.52%                 |
| CHO 6                                                        | 4.83%                | 0.55%                      | 5.38%                   | 0.52%               | 5.90%                 |
| CHO 7                                                        | 4.31%                | 0.63%                      | 4.94%                   | 0.86%               | 5.80%                 |
| CHO 8                                                        | 5.93%                | 0.80%                      | 6.73%                   | 0.78%               | 7.51%                 |
| CHO 9                                                        | 4.23%                | 0.65%                      | 4.88%                   | 0.40%               | 5.28%                 |
| Other Community Services                                     | 3.69%                | 0.69%                      | 4.39%                   | 0.59%               | 4.98%                 |

### Total Absence Rate

| Health Service Absence<br>Rate - by HG, CHO/Care<br>Group & Staff Category :<br>Jan 2024 | Certified absence | Self-<br>certified<br>absence | Non<br>Covid-19<br>absence | Covid-19<br>Absensce | Total<br>absence<br>rate |
|------------------------------------------------------------------------------------------|-------------------|-------------------------------|----------------------------|----------------------|--------------------------|
| Mental Health                                                                            | 5.44%             | 0.60%                         | 6.04%                      | 0.56%                | 6.61%                    |
| CHO 1                                                                                    | 6.06%             | 0.66%                         | 6.72%                      | 0.41%                | 7.13%                    |
| CHO 2                                                                                    | 5.19%             | 0.27%                         | 5.47%                      | 0.59%                | 6.06%                    |
| CHO 3                                                                                    | 6.76%             | 0.64%                         | 7.41%                      | 0.34%                | 7.74%                    |
| CHO 4                                                                                    | 5.93%             | 0.55%                         | 6.48%                      | 0.31%                | 6.79%                    |
| CHO 5                                                                                    | 7.02%             | 0.63%                         | 7.64%                      | 0.88%                | 8.52%                    |
| CHO 6                                                                                    | 4.83%             | 0.55%                         | 5.38%                      | 0.52%                | 5.90%                    |
| CHO 7                                                                                    | 4.31%             | 0.63%                         | 4.94%                      | 0.86%                | 5.80%                    |
| CHO 8                                                                                    | 5.93%             | 0.80%                         | 6.73%                      | 0.78%                | 7.51%                    |
| CHO 9                                                                                    | 4.23%             | 0.65%                         | 4.88%                      | 0.40%                | 5.28%                    |
| Other Community Services                                                                 | 3.69%             | 0.69%                         | 4.39%                      | 0.59%                | 4.98%                    |