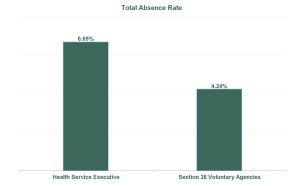

#### Covid 19 Absence Rate

| Health Service Absence Rate -<br>by Admin : Jan 2024 | Certified<br>absence | Self-<br>certified<br>absence | Non<br>Covid-19<br>absence | Covid-19<br>Absensce | Total<br>absence<br>rate | Medical &<br>Dental | Nursing &<br>Midwifery | Health &<br>Social Care<br>Profession<br>als | Manageme<br>nt &<br>Administra<br>tive | General<br>Support | Patient &<br>Client Care |
|------------------------------------------------------|----------------------|-------------------------------|----------------------------|----------------------|--------------------------|---------------------|------------------------|----------------------------------------------|----------------------------------------|--------------------|--------------------------|
| Total                                                | 5.44%                | 0.60%                         | 6.04%                      | 0.56%                | 6.61%                    | 2.66%               | 6.68%                  | 6.31%                                        | 8.04%                                  | 8.04%              | 7.58%                    |
| Health Service Executive                             | 5.51%                | 0.61%                         | 6.12%                      | 0.57%                | 6.69%                    | 2.74%               | 6.74%                  | 6.39%                                        | 8.16%                                  | 8.24%              | 7.60%                    |
| Section 38 Voluntary Agencies                        | 3.66%                | 0.25%                         | 3.91%                      | 0.33%                | 4.24%                    | 1.25%               | 4.40%                  | 4.70%                                        | 5.69%                                  | 4.68%              | 4.81%                    |