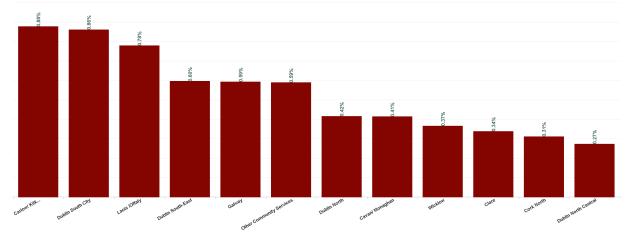

| Health Service Covid 19 Absence Rate -<br>by Hospital & Staff Category: Jan 2024 | Non<br>Covid-19<br>absence | Covid-19<br>absence | Total<br>absence<br>rate | Medical &<br>Dental | Nursing &<br>Midwifery | Health & Social<br>Care<br>Professionals | Management &<br>Administrative | General<br>Support | Patient & Client<br>Care |
|----------------------------------------------------------------------------------|----------------------------|---------------------|--------------------------|---------------------|------------------------|------------------------------------------|--------------------------------|--------------------|--------------------------|
| Mental Health                                                                    | 6.04%                      | 0.56%               | 6.61%                    | 0.18%               | 0.63%                  | 0.52%                                    | 0.58%                          | 0.58%              | 0.62                     |
| Cavan/ Monaghan                                                                  | 6.72%                      | 0.41%               | 7.13%                    | 0.05%               | 0.50%                  | 0.39%                                    | 0.60%                          | 0.24%              | 0.24                     |
| CHO 1                                                                            | 6.72%                      | 0.41%               | 7.13%                    | 0.05%               | 0.50%                  | 0.39%                                    | 0.60%                          | 0.24%              | 0.24                     |
| Galway                                                                           | 5.47%                      | 0.59%               | 6.06%                    | 0.00%               | 0.67%                  | 0.68%                                    | 0.64%                          | 0.65%              | 0.44                     |
| CHO 2                                                                            | 5.47%                      | 0.59%               | 6.06%                    | 0.00%               | 0.67%                  | 0.68%                                    | 0.64%                          | 0.65%              | 0.44                     |
| Clare                                                                            | 7.41%                      | 0.34%               | 7.74%                    | 0.81%               | 0.18%                  | 0.66%                                    | 0.38%                          | 0.25%              | 0.14                     |
| СНО 3                                                                            | 7.41%                      | 0.34%               | 7.74%                    | 0.81%               | 0.18%                  | 0.66%                                    | 0.38%                          | 0.25%              | 0.14                     |
| Cork North                                                                       | 6.48%                      | 0.31%               | 6.79%                    | 0.12%               | 0.24%                  | 0.69%                                    | 0.50%                          | 0.30%              | 0.15                     |
| CHO 4                                                                            | 6.48%                      | 0.31%               | 6.79%                    | 0.12%               | 0.24%                  | 0.69%                                    | 0.50%                          | 0.30%              | 0.15                     |
| Carlow/ Kilkenny                                                                 | 7.64%                      | 0.88%               | 8.52%                    | 0.11%               | 1.17%                  | 0.41%                                    | 0.94%                          | 0.75%              | 0.47                     |
| CHO 5                                                                            | 7.64%                      | 0.88%               | 8.52%                    | 0.11%               | 1.17%                  | 0.41%                                    | 0.94%                          | 0.75%              | 0.47                     |
| Dublin South-East                                                                | 5.74%                      | 0.60%               | 6.34%                    | 0.00%               | 1.12%                  | 0.40%                                    | 0.00%                          | 0.00%              | 0.00                     |
| Wicklow                                                                          | 4.67%                      | 0.37%               | 5.04%                    | 0.00%               | 0.27%                  | 0.95%                                    | 0.00%                          | 0.00%              | 0.0                      |
| CHO 6                                                                            | 5.38%                      | 0.52%               | 5.90%                    | 0.00%               | 0.94%                  | 0.70%                                    | 0.00%                          | 0.00%              | 0.00                     |
| Dublin South City                                                                | 4.94%                      | 0.86%               | 5.80%                    | 0.15%               | 0.80%                  | 0.37%                                    | 0.65%                          | 1.39%              | 2.35                     |
| CHO 7                                                                            | 4.94%                      | 0.86%               | 5.80%                    | 0.15%               | 0.80%                  | 0.37%                                    | 0.65%                          | 1.39%              | 2.3                      |
| Laois /Offaly                                                                    | 6.73%                      | 0.78%               | 7.51%                    | 0.35%               | 0.98%                  | 0.33%                                    | 0.11%                          | 0.66%              | 1.33                     |
| CHO 8                                                                            | 6.73%                      | 0.78%               | 7.51%                    | 0.35%               | 0.98%                  | 0.33%                                    | 0.11%                          | 0.66%              | 1.33                     |
| Dublin North                                                                     | 5.14%                      | 0.42%               | 5.55%                    | 0.16%               | 0.36%                  | 0.39%                                    | 1.08%                          | 1.11%              | 0.05                     |
| Dublin North Central                                                             | 2.76%                      | 0.27%               | 3.03%                    | 0.00%               | 0.51%                  | 0.00%                                    | 0.00%                          | 0.00%              | 0.0                      |
| CHO 9                                                                            | 4.88%                      | 0.40%               | 5.28%                    | 0.16%               | 0.38%                  | 0.38%                                    | 0.89%                          | 0.77%              | 0.0                      |
| Other Community Services                                                         | 4.39%                      | 0.59%               | 4.98%                    | 0.00%               | 0.58%                  | 0.46%                                    | 0.67%                          | 0.59%              | 0.7                      |
| Other Community Services                                                         | 4.39%                      | 0.59%               | 4.98%                    | 0.00%               | 0.58%                  | 0.46%                                    | 0.67%                          | 0.59%              | 0.7                      |
| Community Services                                                               | 6.04%                      | 0.56%               | 6.61%                    | 0.18%               | 0.63%                  | 0.52%                                    | 0.58%                          | 0.58%              | 0.6                      |

% of Absence Non Covid-19 / Covid-19

| Health Service Covid 19<br>Absence Rate - by Hospital &<br>Staff Category: Jan 2024 | Non<br>Covid-19<br>absence | Covid-19<br>Absensc<br>e | Total<br>absence<br>rate | Medical<br>& Dental | Nursing<br>&<br>Midwifer<br>y | Health &<br>Social<br>Care<br>Professi<br>onals | Manage<br>ment &<br>Adminis<br>trative | General<br>Support | Patient<br>& Client<br>Care |
|-------------------------------------------------------------------------------------|----------------------------|--------------------------|--------------------------|---------------------|-------------------------------|-------------------------------------------------|----------------------------------------|--------------------|-----------------------------|
| Mental Health                                                                       | 6.04%                      | 0.56%                    | 6.61%                    | 0.18%               | 0.63%                         | 0.52%                                           | 0.58%                                  | 0.58%              | 0.62%                       |
| Health Service Executive                                                            | 6.72%                      | 0.41%                    | 7.13%                    | 0.05%               | 0.50%                         | 0.39%                                           | 0.60%                                  | 0.24%              | 0.24%                       |
| CHO 1                                                                               | 6.72%                      | 0.41%                    | 7.13%                    | 0.05%               | 0.50%                         | 0.39%                                           | 0.60%                                  | 0.24%              | 0.24%                       |
| Health Service Executive                                                            | 5.47%                      | 0.59%                    | 6.06%                    | 0.00%               | 0.67%                         | 0.68%                                           | 0.64%                                  | 0.65%              | 0.44%                       |
| CHO 2                                                                               | 5.47%                      | 0.59%                    | 6.06%                    | 0.00%               | 0.67%                         | 0.68%                                           | 0.64%                                  | 0.65%              | 0.44%                       |
| Health Service Executive                                                            | 7.41%                      | 0.34%                    | 7.74%                    | 0.81%               | 0.18%                         | 0.66%                                           | 0.38%                                  | 0.25%              | 0.14%                       |
| CHO 3                                                                               | 7.41%                      | 0.34%                    | 7.74%                    | 0.81%               | 0.18%                         | 0.66%                                           | 0.38%                                  | 0.25%              | 0.14%                       |
| Health Service Executive                                                            | 6.48%                      | 0.31%                    | 6.79%                    | 0.12%               | 0.24%                         | 0.69%                                           | 0.50%                                  | 0.30%              | 0.15%                       |
| CHO 4                                                                               | 6.48%                      | 0.31%                    | 6.79%                    | 0.12%               | 0.24%                         | 0.69%                                           | 0.50%                                  | 0.30%              | 0.15%                       |
| Health Service Executive                                                            | 7.64%                      | 0.88%                    | 8.52%                    | 0.11%               | 1.17%                         | 0.41%                                           | 0.94%                                  | 0.75%              | 0.47%                       |
| CHO 5                                                                               | 7.64%                      | 0.88%                    | 8.52%                    | 0.11%               | 1.17%                         | 0.41%                                           | 0.94%                                  | 0.75%              | 0.47%                       |
| Health Service Executive                                                            | 5.74%                      | 0.60%                    | 6.34%                    | 0.00%               | 1.12%                         | 0.40%                                           | 0.00%                                  | 0.00%              | 0.00%                       |
| Section 38 Voluntary Agencies                                                       | 4.67%                      | 0.37%                    | 5.04%                    | 0.00%               | 0.27%                         | 0.95%                                           | 0.00%                                  | 0.00%              | 0.00%                       |
| CHO 6                                                                               | 5.38%                      | 0.52%                    | 5.90%                    | 0.00%               | 0.94%                         | 0.70%                                           | 0.00%                                  | 0.00%              | 0.00%                       |
| Health Service Executive                                                            | 4.94%                      | 0.86%                    | 5.80%                    | 0.15%               | 0.80%                         | 0.37%                                           | 0.65%                                  | 1.39%              | 2.35%                       |
| CHO 7                                                                               | 4.94%                      | 0.86%                    | 5.80%                    | 0.15%               | 0.80%                         | 0.37%                                           | 0.65%                                  | 1.39%              | 2.35%                       |
| Health Service Executive                                                            | 6.73%                      | 0.78%                    | 7.51%                    | 0.35%               | 0.98%                         | 0.33%                                           | 0.11%                                  | 0.66%              | 1.33%                       |
| CHO 8                                                                               | 6.73%                      | 0.78%                    | 7.51%                    | 0.35%               | 0.98%                         | 0.33%                                           | 0.11%                                  | 0.66%              | 1.33%                       |
| Health Service Executive                                                            | 5.14%                      | 0.42%                    | 5.55%                    | 0.16%               | 0.36%                         | 0.39%                                           | 1.08%                                  | 1.11%              | 0.05%                       |
| Section 38 Voluntary Agencies                                                       | 2.76%                      | 0.27%                    | 3.03%                    | 0.00%               | 0.51%                         | 0.00%                                           | 0.00%                                  | 0.00%              | 0.00%                       |
| CHO 9                                                                               | 4.88%                      | 0.40%                    | 5.28%                    | 0.16%               | 0.38%                         | 0.38%                                           | 0.89%                                  | 0.77%              | 0.05%                       |
| Health Service Executive                                                            | 4.39%                      | 0.59%                    | 4.98%                    | 0.00%               | 0.58%                         | 0.46%                                           | 0.67%                                  | 0.59%              | 0.77%                       |
| Other Community Services                                                            | 4.39%                      | 0.59%                    | 4.98%                    | 0.00%               | 0.58%                         | 0.46%                                           | 0.67%                                  | 0.59%              | 0.77%                       |
| Community Services                                                                  | 6.04%                      | 0.56%                    | 6.61%                    | 0.18%               | 0.63%                         | 0.52%                                           | 0.58%                                  | 0.58%              | 0.62%                       |