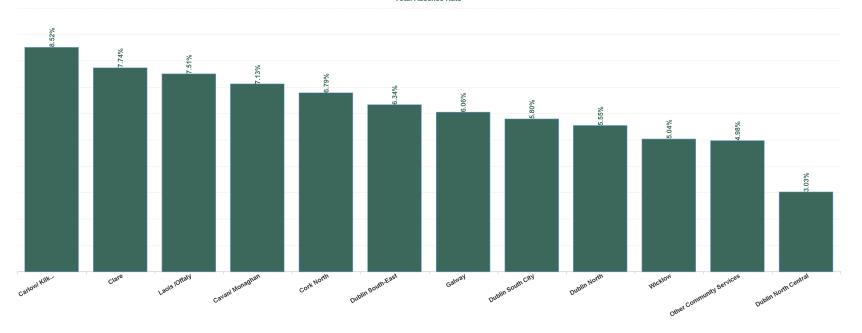

### Total Absence Rate

| Health Service Absence<br>Rate - by HG, CHO/Care<br>Group & Staff Category :<br>Jan 2024 | Certified absence | Self-<br>certified<br>absence | Non<br>Covid-19<br>absence | Covid-19<br>Absensce | Total<br>absence<br>rate |
|------------------------------------------------------------------------------------------|-------------------|-------------------------------|----------------------------|----------------------|--------------------------|
| Mental Health                                                                            | 5.44%             | 0.60%                         | 6.04%                      | 0.56%                | 6.61%                    |
| CHO 1                                                                                    | 6.06%             | 0.66%                         | 6.72%                      | 0.41%                | 7.13%                    |
| CHO 2                                                                                    | 5.19%             | 0.27%                         | 5.47%                      | 0.59%                | 6.06%                    |
| CHO 3                                                                                    | 6.76%             | 0.64%                         | 7.41%                      | 0.34%                | 7.74%                    |
| CHO 4                                                                                    | 5.93%             | 0.55%                         | 6.48%                      | 0.31%                | 6.79%                    |
| CHO 5                                                                                    | 7.02%             | 0.63%                         | 7.64%                      | 0.88%                | 8.52%                    |
| CHO 6                                                                                    | 4.83%             | 0.55%                         | 5.38%                      | 0.52%                | 5.90%                    |
| CHO 7                                                                                    | 4.31%             | 0.63%                         | 4.94%                      | 0.86%                | 5.80%                    |
| CHO 8                                                                                    | 5.93%             | 0.80%                         | 6.73%                      | 0.78%                | 7.51%                    |
| CHO 9                                                                                    | 4.23%             | 0.65%                         | 4.88%                      | 0.40%                | 5.28%                    |
| Other Community Services                                                                 | 3.69%             | 0.69%                         | 4.39%                      | 0.59%                | 4.98%                    |

#### Total Absence Rate

| Health Service Absence<br>Rate - by HG, CHO/Care<br>Group & Staff Category:<br>Jan 2024 | Certified<br>absence | Self-<br>certified<br>absence | Non<br>Covid-19<br>absence | Covid-19<br>Absence | Total<br>absence<br>rate | Medical &<br>Dental | Nursing &<br>Midwifery | Health & Social<br>Care<br>Professionals | Management &<br>Administrative | General<br>Support | Patient & Client<br>Care |
|-----------------------------------------------------------------------------------------|----------------------|-------------------------------|----------------------------|---------------------|--------------------------|---------------------|------------------------|------------------------------------------|--------------------------------|--------------------|--------------------------|
| Total                                                                                   | 5.44%                | 0.60%                         | 6.04%                      | 0.56%               | 6.61%                    | 2.66%               | 6.68%                  | 6.31%                                    | 8.04%                          | 8.04%              | 7.58%                    |
| Cavan/ Monaghan                                                                         | 6.06%                | 0.66%                         | 6.72%                      | 0.41%               | 7.13%                    | 1.43%               | 7.11%                  | 10.80%                                   | 8.40%                          | 8.73%              | 5.24%                    |
| CHO 1                                                                                   | 6.06%                | 0.66%                         | 6.72%                      | 0.41%               | 7.13%                    | 1.43%               | 7.11%                  | 10.80%                                   | 8.40%                          | 8.73%              | 5.24%                    |
| Galway                                                                                  | 5.19%                | 0.27%                         | 5.47%                      | 0.59%               | 6.06%                    | 3.52%               | 5.72%                  | 4.93%                                    | 7.02%                          | 5.22%              | 7.66%                    |
| CHO 2                                                                                   | 5.19%                | 0.27%                         | 5.47%                      | 0.59%               | 6.06%                    | 3.52%               | 5.72%                  | 4.93%                                    | 7.02%                          | 5.22%              | 7.66%                    |
| Clare                                                                                   | 6.76%                | 0.64%                         | 7.41%                      | 0.34%               | 7.74%                    | 5.67%               | 8.51%                  | 3.38%                                    | 9.70%                          | 7.40%              | 11.23%                   |
| CHO 3                                                                                   | 6.76%                | 0.64%                         | 7.41%                      | 0.34%               | 7.74%                    | 5.67%               | 8.51%                  | 3.38%                                    | 9.70%                          | 7.40%              | 11.23%                   |
| Cork North                                                                              | 5.93%                | 0.55%                         | 6.48%                      | 0.31%               | 6.79%                    | 2.46%               | 7.50%                  | 6.69%                                    | 5.90%                          | 7.00%              | 8.55%                    |
| CHO 4                                                                                   | 5.93%                | 0.55%                         | 6.48%                      | 0.31%               | 6.79%                    | 2.46%               | 7.50%                  | 6.69%                                    | 5.90%                          | 7.00%              | 8.55%                    |
| Carlow/ Kilkenny                                                                        | 7.02%                | 0.63%                         | 7.64%                      | 0.88%               | 8.52%                    | 1.59%               | 8.25%                  | 9.50%                                    | 11.27%                         | 10.95%             | 6.92%                    |
| CHO 5                                                                                   | 7.02%                | 0.63%                         | 7.64%                      | 0.88%               | 8.52%                    | 1.59%               | 8.25%                  | 9.50%                                    | 11.27%                         | 10.95%             | 6.92%                    |
| Dublin South-East                                                                       | 5.07%                | 0.68%                         | 5.74%                      | 0.60%               | 6.34%                    | 2.44%               | 6.22%                  | 5.94%                                    | 6.05%                          | 7.90%              | 8.58%                    |
| Wicklow                                                                                 | 4.38%                | 0.29%                         | 4.67%                      | 0.37%               | 5.04%                    | 1.11%               | 7.40%                  | 4.96%                                    | 7.98%                          | 5.31%              | 2.61%                    |
| CHO 6                                                                                   | 4.83%                | 0.55%                         | 5.38%                      | 0.52%               | 5.90%                    | 1.66%               | 6.46%                  | 5.41%                                    | 7.06%                          | 7.29%              | 8.12%                    |
| Dublin South City                                                                       | 4.31%                | 0.63%                         | 4.94%                      | 0.86%               | 5.80%                    | 2.09%               | 5.39%                  | 4.81%                                    | 9.34%                          | 6.65%              | 9.32%                    |
| CHO 7                                                                                   | 4.31%                | 0.63%                         | 4.94%                      | 0.86%               | 5.80%                    | 2.09%               | 5.39%                  | 4.81%                                    | 9.34%                          | 6.65%              | 9.32%                    |
| Laois /Offaly                                                                           | 5.93%                | 0.80%                         | 6.73%                      | 0.78%               | 7.51%                    | 3.95%               | 8.19%                  | 6.42%                                    | 7.29%                          | 5.11%              | 9.44%                    |
| CHO 8                                                                                   | 5.93%                | 0.80%                         | 6.73%                      | 0.78%               | 7.51%                    | 3.95%               | 8.19%                  | 6.42%                                    | 7.29%                          | 5.11%              | 9.44%                    |
| Dublin North                                                                            | 4.43%                | 0.70%                         | 5.14%                      | 0.42%               | 5.55%                    | 3.38%               | 3.69%                  | 6.65%                                    | 11.89%                         | 8.86%              | 6.82%                    |
| Dublin North Central                                                                    | 2.56%                | 0.19%                         | 2.76%                      | 0.27%               | 3.03%                    | 4.38%               | 2.36%                  | 0.00%                                    | 2.74%                          | 4.53%              | 7.61%                    |
| CHO 9                                                                                   | 4.23%                | 0.65%                         | 4.88%                      | 0.40%               | 5.28%                    | 3.39%               | 3.52%                  | 6.50%                                    | 10.28%                         | 7.56%              | 6.85%                    |
| Other Community Services                                                                | 3.69%                | 0.69%                         | 4.39%                      | 0.59%               | 4.98%                    | 0.61%               | 5.98%                  | 4.29%                                    | 5.47%                          | 5.08%              | 3.55%                    |
| Other Community Services                                                                | 3.69%                | 0.69%                         | 4.39%                      | 0.59%               | 4.98%                    | 0.61%               | 5.98%                  | 4.29%                                    | 5.47%                          | 5.08%              | 3.55%                    |
| Community Services                                                                      | 5.44%                | 0.60%                         | 6.04%                      | 0.56%               | 6.61%                    | 2.66%               | 6.68%                  | 6.31%                                    | 8.04%                          | 8.04%              | 7.58%                    |