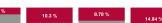

| % Non<br>Covid-19<br>absence | % Covid-19<br>absence |
|------------------------------|-----------------------|
| 91.48%                       | 8.52%                 |
| 94.20%                       | 5.80%                 |
| 90.22%                       | 9.78%                 |
| 95.64%                       | 4.36%                 |
| 95.42%                       | 4.58%                 |
| 89.70%                       | 10.30%                |
| 91.22%                       | 8.78%                 |
| 85.16%                       | 14.84%                |
| 89.63%                       | 10.37%                |
| 92.42%                       | 7.58%                 |
| 88.16%                       | 11.84%                |