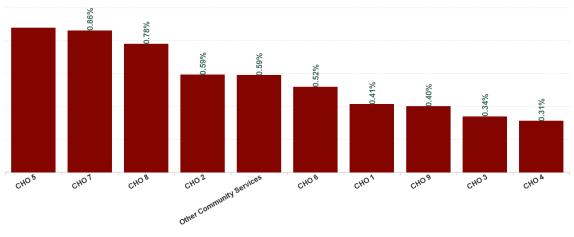

| Health Service Absence Rate - by<br>Hospital Group: Jan 2024 | Certified<br>absence | Self- certified<br>absence | Non Covid-19<br>absence | Covid-19<br>Absence | Total absence<br>rate |
|--------------------------------------------------------------|----------------------|----------------------------|-------------------------|---------------------|-----------------------|
| Mental Health                                                | 5.44%                | 0.60%                      | 6.04%                   | 0.56%               | 6.61%                 |
| CHO 1                                                        | 6.06%                | 0.66%                      | 6.72%                   | 0.41%               | 7.13%                 |
| CHO 2                                                        | 5.19%                | 0.27%                      | 5.47%                   | 0.59%               | 6.06%                 |
| CHO 3                                                        | 6.76%                | 0.64%                      | 7.41%                   | 0.34%               | 7.74%                 |
| CHO 4                                                        | 5.93%                | 0.55%                      | 6.48%                   | 0.31%               | 6.79%                 |
| CHO 5                                                        | 7.02%                | 0.63%                      | 7.64%                   | 0.88%               | 8.52%                 |
| CHO 6                                                        | 4.83%                | 0.55%                      | 5.38%                   | 0.52%               | 5.90%                 |
| CHO 7                                                        | 4.31%                | 0.63%                      | 4.94%                   | 0.86%               | 5.80%                 |
| CHO 8                                                        | 5.93%                | 0.80%                      | 6.73%                   | 0.78%               | 7.51%                 |
| CHO 9                                                        | 4.23%                | 0.65%                      | 4.88%                   | 0.40%               | 5.28%                 |
| Other Community Services                                     | 3.69%                | 0.69%                      | 4.39%                   | 0.59%               | 4.98%                 |

### Total Absence Rate

| Health Service Absence<br>Rate - by HG, CHO/Care<br>Group & Staff Category :<br>Jan 2024 | Certified absence | Self-<br>certified<br>absence | Non<br>Covid-19<br>absence | Covid-19<br>Absensce | Total<br>absence<br>rate |
|------------------------------------------------------------------------------------------|-------------------|-------------------------------|----------------------------|----------------------|--------------------------|
| Mental Health                                                                            | 5.44%             | 0.60%                         | 6.04%                      | 0.56%                | 6.61%                    |
| CHO 1                                                                                    | 6.06%             | 0.66%                         | 6.72%                      | 0.41%                | 7.13%                    |
| CHO 2                                                                                    | 5.19%             | 0.27%                         | 5.47%                      | 0.59%                | 6.06%                    |
| CHO 3                                                                                    | 6.76%             | 0.64%                         | 7.41%                      | 0.34%                | 7.74%                    |
| CHO 4                                                                                    | 5.93%             | 0.55%                         | 6.48%                      | 0.31%                | 6.79%                    |
| CHO 5                                                                                    | 7.02%             | 0.63%                         | 7.64%                      | 0.88%                | 8.52%                    |
| CHO 6                                                                                    | 4.83%             | 0.55%                         | 5.38%                      | 0.52%                | 5.90%                    |
| CHO 7                                                                                    | 4.31%             | 0.63%                         | 4.94%                      | 0.86%                | 5.80%                    |
| CHO 8                                                                                    | 5.93%             | 0.80%                         | 6.73%                      | 0.78%                | 7.51%                    |
| CHO 9                                                                                    | 4.23%             | 0.65%                         | 4.88%                      | 0.40%                | 5.28%                    |
| Other Community Services                                                                 | 3.69%             | 0.69%                         | 4.39%                      | 0.59%                | 4.98%                    |