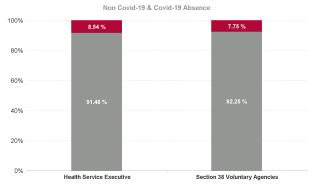

#### Covid 19 Absence Rate

| Health Service Absence Rate -<br>by Admin : Jan 2024 | Certified<br>absence | Self-<br>certified<br>absence | Non<br>Covid-19<br>absence | Covid-19<br>Absensce | Total<br>absence<br>rate | Medical &<br>Dental | Nursing &<br>Midwifery | Health &<br>Social Care<br>Profession<br>als | Manageme<br>nt &<br>Administra<br>tive | General<br>Support | Patient &<br>Client Care |
|------------------------------------------------------|----------------------|-------------------------------|----------------------------|----------------------|--------------------------|---------------------|------------------------|----------------------------------------------|----------------------------------------|--------------------|--------------------------|
| Total                                                | 5.44%                | 0.60%                         | 6.04%                      | 0.56%                | 6.61%                    | 2.66%               | 6.68%                  | 6.31%                                        | 8.04%                                  | 8.04%              | 7.58%                    |
| Health Service Executive                             | 5.51%                | 0.61%                         | 6.12%                      | 0.57%                | 6.69%                    | 2.74%               | 6.74%                  | 6.39%                                        | 8.16%                                  | 8.24%              | 7.60%                    |
| Section 38 Voluntary Agencies                        | 3.66%                | 0.25%                         | 3.91%                      | 0.33%                | 4.24%                    | 1.25%               | 4.40%                  | 4.70%                                        | 5.69%                                  | 4.68%              | 4.81%                    |