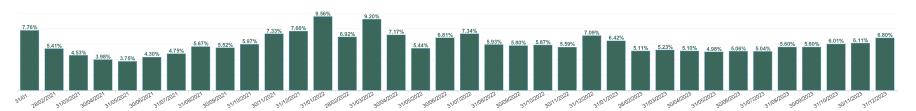

|
| Feb 2021             | 3.45%                | 0.40%                         | 3.84%                      | 1.56%                | 5.41%                    | 6.15%                 | 3.66%          | 6.69%                  | 4.56%          | 5.28%                 | 4.55%           | 6.57%          | 6.76%                 | 5.70%          | 5.14%          | 5.41%            |
| Jan 2021<br>2021     | 3.73%                | 0.23%                         | 3.96%<br>4.15%             | 3.80%                | 7.76%<br>5.56%           | 9.00%<br><b>6.96%</b> | 4.58%<br>3.54% | 10.47%<br><b>7.19%</b> | 5.72%<br>4.57% | 9.16%<br><b>6.35%</b> | 10.21%<br>4.89% | 8.23%<br>6.18% | 8.51%<br><b>6.93%</b> | 6.82%<br>5.24% | 7.55%<br>4.85% | 7.76%<br>5.56%   |

#### Total Absence Rate