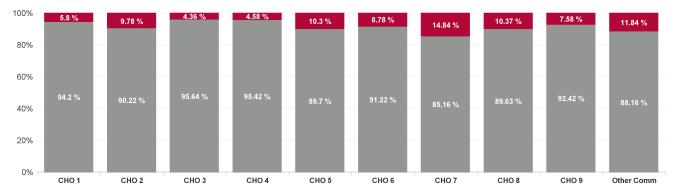

| Health Service Absence Rate - by<br>Hospital Group: Jan 2024 | Certified<br>absence | Self- certified<br>absence | Non Covid-19<br>absence | Covid-19<br>Absence | Total absence<br>rate |
|--------------------------------------------------------------|----------------------|----------------------------|-------------------------|---------------------|-----------------------|
| Mental Health                                                | 5.44%                | 0.60%                      | 6.04%                   | 0.56%               | 6.61%                 |
| CHO 1                                                        | 6.06%                | 0.66%                      | 6.72%                   | 0.41%               | 7.13%                 |
| CHO 2                                                        | 5.19%                | 0.27%                      | 5.47%                   | 0.59%               | 6.06%                 |
| CHO 3                                                        | 6.76%                | 0.64%                      | 7.41%                   | 0.34%               | 7.74%                 |
| CHO 4                                                        | 5.93%                | 0.55%                      | 6.48%                   | 0.31%               | 6.79%                 |
| CHO 5                                                        | 7.02%                | 0.63%                      | 7.64%                   | 0.88%               | 8.52%                 |
| CHO 6                                                        | 4.83%                | 0.55%                      | 5.38%                   | 0.52%               | 5.90%                 |
| CHO 7                                                        | 4.31%                | 0.63%                      | 4.94%                   | 0.86%               | 5.80%                 |
| CHO 8                                                        | 5.93%                | 0.80%                      | 6.73%                   | 0.78%               | 7.51%                 |
| CHO 9                                                        | 4.23%                | 0.65%                      | 4.88%                   | 0.40%               | 5.28%                 |
| Other Community Services                                     | 3.69%                | 0.69%                      | 4.39%                   | 0.59%               | 4.98%                 |

### Total Absence Rate

| Health Service Absence<br>Rate - by HG, CHO/Care<br>Group & Staff Category :<br>Jan 2024 | Certified absence | Self-<br>certified<br>absence | Non<br>Covid-19<br>absence | Covid-19<br>Absensce | Total<br>absence<br>rate |
|------------------------------------------------------------------------------------------|-------------------|-------------------------------|----------------------------|----------------------|--------------------------|
| Mental Health                                                                            | 5.44%             | 0.60%                         | 6.04%                      | 0.56%                | 6.61%                    |
| CHO 1                                                                                    | 6.06%             | 0.66%                         | 6.72%                      | 0.41%                | 7.13%                    |
| CHO 2                                                                                    | 5.19%             | 0.27%                         | 5.47%                      | 0.59%                | 6.06%                    |
| CHO 3                                                                                    | 6.76%             | 0.64%                         | 7.41%                      | 0.34%                | 7.74%                    |
| CHO 4                                                                                    | 5.93%             | 0.55%                         | 6.48%                      | 0.31%                | 6.79%                    |
| CHO 5                                                                                    | 7.02%             | 0.63%                         | 7.64%                      | 0.88%                | 8.52%                    |
| CHO 6                                                                                    | 4.83%             | 0.55%                         | 5.38%                      | 0.52%                | 5.90%                    |
| CHO 7                                                                                    | 4.31%             | 0.63%                         | 4.94%                      | 0.86%                | 5.80%                    |
| CHO 8                                                                                    | 5.93%             | 0.80%                         | 6.73%                      | 0.78%                | 7.51%                    |
| CHO 9                                                                                    | 4.23%             | 0.65%                         | 4.88%                      | 0.40%                | 5.28%                    |
| Other Community Services                                                                 | 3.69%             | 0.69%                         | 4.39%                      | 0.59%                | 4.98%                    |