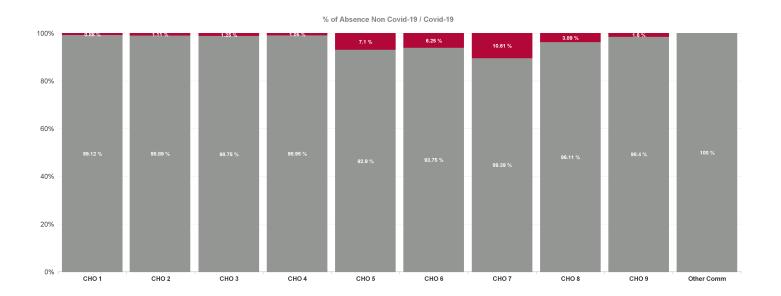

| % Non<br>Covid-19<br>absence | % Covid-19<br>absence |
|------------------------------|-----------------------|
| 96.92%                       | 3.08%                 |
| 99.12%                       | 0.88%                 |
| 98.89%                       | 1.11%                 |
| 98.75%                       | 1.25%                 |
| 98.95%                       | 1.05%                 |
| 92.90%                       | 7.10%                 |
| 93.75%                       | 6.25%                 |
| 89.39%                       | 10.61%                |
| 96.11%                       | 3.89%                 |
| 98.40%                       | 1.60%                 |
| 100.00%                      | 0.00%                 |