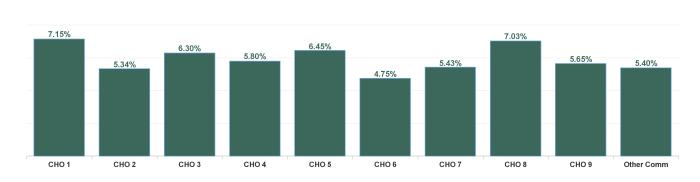

| Health Service Absence Rate - by<br>Hospital Group: Mar 2024 | Certified<br>absence | Self- certified<br>absence | Non Covid-19<br>absence | Covid-19<br>Absence | Total absence<br>rate |
|--------------------------------------------------------------|----------------------|----------------------------|-------------------------|---------------------|-----------------------|
| Mental Health                                                | 5.22%                | 0.55%                      | 5.77%                   | 0.18%               | 5.96%                 |
| CHO 1                                                        | 6.60%                | 0.49%                      | 7.09%                   | 0.06%               | 7.15%                 |
| CHO 2                                                        | 4.88%                | 0.41%                      | 5.29%                   | 0.06%               | 5.34%                 |
| CHO 3                                                        | 5.60%                | 0.61%                      | 6.22%                   | 0.08%               | 6.30%                 |
| CHO 4                                                        | 5.28%                | 0.46%                      | 5.74%                   | 0.06%               | 5.80%                 |
| CHO 5                                                        | 5.44%                | 0.55%                      | 5.99%                   | 0.46%               | 6.45%                 |
| CHO 6                                                        | 3.91%                | 0.55%                      | 4.46%                   | 0.30%               | 4.75%                 |
| CHO 7                                                        | 4.39%                | 0.46%                      | 4.85%                   | 0.58%               | 5.43%                 |
| CHO 8                                                        | 6.06%                | 0.70%                      | 6.76%                   | 0.27%               | 7.03%                 |
| CHO 9                                                        | 5.04%                | 0.52%                      | 5.56%                   | 0.09%               | 5.65%                 |
| Other Community Services                                     | 4.55%                | 0.84%                      | 5.40%                   | 0.00%               | 5.40%                 |

#### Total Absence Rate

| Health Service Absence<br>Rate - by HG, CHO/Care<br>Group & Staff Category :<br>Mar 2024 | Certified<br>absence | Self-<br>certified<br>absence | Non<br>Covid-19<br>absence | Covid-19<br>Absensce | Total<br>absence<br>rate |
|------------------------------------------------------------------------------------------|----------------------|-------------------------------|----------------------------|----------------------|--------------------------|
| Mental Health                                                                            | 5.22%                | 0.55%                         | 5.77%                      | 0.18%                | 5.96%                    |
| CHO 1                                                                                    | 6.60%                | 0.49%                         | 7.09%                      | 0.06%                | 7.15%                    |
| CHO 2                                                                                    | 4.88%                | 0.41%                         | 5.29%                      | 0.06%                | 5.34%                    |
| CHO 3                                                                                    | 5.60%                | 0.61%                         | 6.22%                      | 0.08%                | 6.30%                    |
| CHO 4                                                                                    | 5.28%                | 0.46%                         | 5.74%                      | 0.06%                | 5.80%                    |
| CHO 5                                                                                    | 5.44%                | 0.55%                         | 5.99%                      | 0.46%                | 6.45%                    |
| CHO 6                                                                                    | 3.91%                | 0.55%                         | 4.46%                      | 0.30%                | 4.75%                    |
| CHO 7                                                                                    | 4.39%                | 0.46%                         | 4.85%                      | 0.58%                | 5.43%                    |
| CHO 8                                                                                    | 6.06%                | 0.70%                         | 6.76%                      | 0.27%                | 7.03%                    |
| CHO 9                                                                                    | 5.04%                | 0.52%                         | 5.56%                      | 0.09%                | 5.65%                    |
| Other Community Services                                                                 | 4.55%                | 0.84%                         | 5.40%                      | 0.00%                | 5.40%                    |