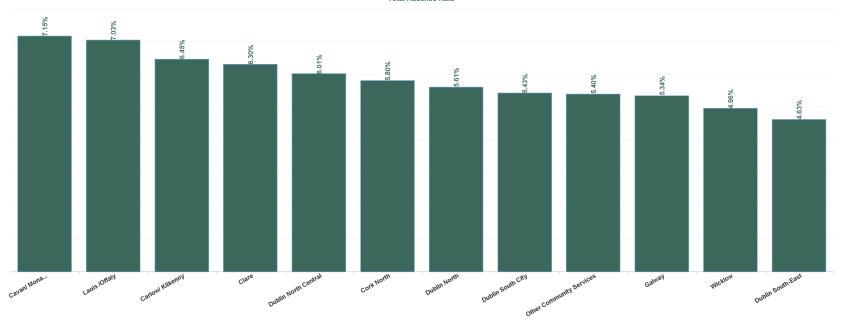

#### Total Absence Rate

| Health Service Absence<br>Rate - by HG, CHO/Care<br>Group & Staff Category:<br>Mar 2024 | Certified<br>absence | Self-<br>certified<br>absence | Non<br>Covid-19<br>absence | Covid-19<br>Absence | Total<br>absence<br>rate | Medical &<br>Dental | Nursing &<br>Midwifery | Health & Social<br>Care<br>Professionals | Management &<br>Administrative | General<br>Support | Patient & Client<br>Care |
|-----------------------------------------------------------------------------------------|----------------------|-------------------------------|----------------------------|---------------------|--------------------------|---------------------|------------------------|------------------------------------------|--------------------------------|--------------------|--------------------------|
| Total                                                                                   | 5.22%                | 0.55%                         | 5.77%                      | 0.18%               | 5.96%                    | 1.78%               | 6.35%                  | 5.34%                                    | 5.74%                          | 7.66%              | 7.56%                    |
| Cavan/ Monaghan                                                                         | 6.60%                | 0.49%                         | 7.09%                      | 0.06%               | 7.15%                    | 1.48%               | 7.37%                  | 11.27%                                   | 4.84%                          | 8.35%              | 8.81%                    |
| CHO 1                                                                                   | 6.60%                | 0.49%                         | 7.09%                      | 0.06%               | 7.15%                    | 1.48%               | 7.37%                  | 11.27%                                   | 4.84%                          | 8.35%              | 8.81%                    |
| Galway                                                                                  | 4.88%                | 0.41%                         | 5.29%                      | 0.06%               | 5.34%                    | 1.18%               | 5.79%                  | 4.63%                                    | 5.45%                          | 6.92%              | 6.37%                    |
| CHO 2                                                                                   | 4.88%                | 0.41%                         | 5.29%                      | 0.06%               | 5.34%                    | 1.18%               | 5.79%                  | 4.63%                                    | 5.45%                          | 6.92%              | 6.37%                    |
| Clare                                                                                   | 5.60%                | 0.61%                         | 6.22%                      | 0.08%               | 6.30%                    | 2.97%               | 6.92%                  | 2.67%                                    | 4.48%                          | 5.15%              | 12.50%                   |
| CHO 3                                                                                   | 5.60%                | 0.61%                         | 6.22%                      | 0.08%               | 6.30%                    | 2.97%               | 6.92%                  | 2.67%                                    | 4.48%                          | 5.15%              | 12.50%                   |
| Cork North                                                                              | 5.28%                | 0.46%                         | 5.74%                      | 0.06%               | 5.80%                    | 1.82%               | 6.57%                  | 5.25%                                    | 3.60%                          | 6.08%              | 8.14%                    |
| CHO 4                                                                                   | 5.28%                | 0.46%                         | 5.74%                      | 0.06%               | 5.80%                    | 1.82%               | 6.57%                  | 5.25%                                    | 3.60%                          | 6.08%              | 8.14%                    |
| Carlow/ Kilkenny                                                                        | 5.44%                | 0.55%                         | 5.99%                      | 0.46%               | 6.45%                    | 0.71%               | 6.95%                  | 4.17%                                    | 5.62%                          | 9.45%              | 5.64%                    |
| CHO 5                                                                                   | 5.44%                | 0.55%                         | 5.99%                      | 0.46%               | 6.45%                    | 0.71%               | 6.95%                  | 4.17%                                    | 5.62%                          | 9.45%              | 5.64%                    |
| Dublin South-East                                                                       | 3.72%                | 0.51%                         | 4.24%                      | 0.39%               | 4.63%                    | 0.42%               | 3.82%                  | 7.08%                                    | 3.99%                          | 8.71%              | 5.89%                    |
| Wicklow                                                                                 | 4.21%                | 0.61%                         | 4.82%                      | 0.14%               | 4.96%                    | 1.37%               | 6.82%                  | 5.90%                                    | 4.71%                          | 9.50%              | 0.00%                    |
| CHO 6                                                                                   | 3.91%                | 0.55%                         | 4.46%                      | 0.30%               | 4.75%                    | 0.98%               | 4.54%                  | 6.36%                                    | 4.42%                          | 8.91%              | 5.39%                    |
| Dublin South City                                                                       | 4.39%                | 0.46%                         | 4.85%                      | 0.58%               | 5.43%                    | 2.67%               | 5.49%                  | 2.93%                                    | 8.13%                          | 5.17%              | 9.11%                    |
| CHO 7                                                                                   | 4.39%                | 0.46%                         | 4.85%                      | 0.58%               | 5.43%                    | 2.67%               | 5.49%                  | 2.93%                                    | 8.13%                          | 5.17%              | 9.11%                    |
| Laois /Offaly                                                                           | 6.06%                | 0.70%                         | 6.76%                      | 0.27%               | 7.03%                    | 1.98%               | 7.83%                  | 7.25%                                    | 6.37%                          | 7.12%              | 7.71%                    |
| CHO 8                                                                                   | 6.06%                | 0.70%                         | 6.76%                      | 0.27%               | 7.03%                    | 1.98%               | 7.83%                  | 7.25%                                    | 6.37%                          | 7.12%              | 7.71%                    |
| Dublin North                                                                            | 4.98%                | 0.53%                         | 5.50%                      | 0.10%               | 5.61%                    | 2.74%               | 5.22%                  | 4.32%                                    | 8.19%                          | 7.92%              | 8.42%                    |
| Dublin North Central                                                                    | 5.52%                | 0.50%                         | 6.01%                      | 0.00%               | 6.01%                    | 0.00%               | 4.82%                  | 0.00%                                    | 8.41%                          | 9.30%              | 1.61%                    |
| CHO 9                                                                                   | 5.04%                | 0.52%                         | 5.56%                      | 0.09%               | 5.65%                    | 2.67%               | 5.16%                  | 4.25%                                    | 8.23%                          | 8.37%              | 8.12%                    |
| Other Community Services                                                                | 4.55%                | 0.84%                         | 5.40%                      | 0.00%               | 5.40%                    | 0.00%               | 5.82%                  | 5.47%                                    | 5.79%                          | 3.75%              | 6.01%                    |
| Other Community Services                                                                | 4.55%                | 0.84%                         | 5.40%                      | 0.00%               | 5.40%                    | 0.00%               | 5.82%                  | 5.47%                                    | 5.79%                          | 3.75%              | 6.01%                    |
| Community Services                                                                      | 5.22%                | 0.55%                         | 5.77%                      | 0.18%               | 5.96%                    | 1.78%               | 6.35%                  | 5.34%                                    | 5.74%                          | 7.66%              | 7.56%                    |