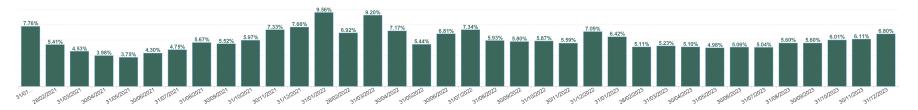

#### Total Absence Rate

| Health Service Absence<br>Rate - by HG, CHO/Care<br>Group & Staff Category :<br>Mar 2024 | Certified<br>absence | Self-<br>certified<br>absence | Non<br>Covid-19<br>absence | Covid-19<br>Absensce | Total<br>absence<br>rate |
|------------------------------------------------------------------------------------------|----------------------|-------------------------------|----------------------------|----------------------|--------------------------|
| Mental Health                                                                            | 5.22%                | 0.55%                         | 5.77%                      | 0.18%                | 5.96%                    |
| CHO 1                                                                                    | 6.60%                | 0.49%                         | 7.09%                      | 0.06%                | 7.15%                    |
| CHO 2                                                                                    | 4.88%                | 0.41%                         | 5.29%                      | 0.06%                | 5.34%                    |
| CHO 3                                                                                    | 5.60%                | 0.61%                         | 6.22%                      | 0.08%                | 6.30%                    |
| CHO 4                                                                                    | 5.28%                | 0.46%                         | 5.74%                      | 0.06%                | 5.80%                    |
| CHO 5                                                                                    | 5.44%                | 0.55%                         | 5.99%                      | 0.46%                | 6.45%                    |
| CHO 6                                                                                    | 3.91%                | 0.55%                         | 4.46%                      | 0.30%                | 4.75%                    |
| CHO 7                                                                                    | 4.39%                | 0.46%                         | 4.85%                      | 0.58%                | 5.43%                    |
| CHO 8                                                                                    | 6.06%                | 0.70%                         | 6.76%                      | 0.27%                | 7.03%                    |
| CHO 9                                                                                    | 5.04%                | 0.52%                         | 5.56%                      | 0.09%                | 5.65%                    |
| Other Community Services                                                                 | 4.55%                | 0.84%                         | 5.40%                      | 0.00%                | 5.40%                    |

#### Total Absence Rate

| Health Service Absence<br>Rate - by HG, CHO/Care<br>Group & Staff Category:<br>Mar 2024 | Certified<br>absence | Self-<br>certified<br>absence | Non<br>Covid-19<br>absence | Covid-19<br>Absence | Total<br>absence<br>rate | Medical &<br>Dental | Nursing &<br>Midwifery | Health & Social<br>Care<br>Professionals | Management &<br>Administrative | General<br>Support | Patient & Client<br>Care |
|-----------------------------------------------------------------------------------------|----------------------|-------------------------------|----------------------------|---------------------|--------------------------|---------------------|------------------------|------------------------------------------|--------------------------------|--------------------|--------------------------|
| Total                                                                                   | 5.22%                | 0.55%                         | 5.77%                      | 0.18%               | 5.96%                    | 1.78%               | 6.35%                  | 5.34%                                    | 5.74%                          | 7.66%              | 7.56%                    |
| Cavan/ Monaghan                                                                         | 6.60%                | 0.49%                         | 7.09%                      | 0.06%               | 7.15%                    | 1.48%               | 7.37%                  | 11.27%                                   | 4.84%                          | 8.35%              | 8.81%                    |
| CHO 1                                                                                   | 6.60%                | 0.49%                         | 7.09%                      | 0.06%               | 7.15%                    | 1.48%               | 7.37%                  | 11.27%                                   | 4.84%                          | 8.35%              | 8.81%                    |
| Galway                                                                                  | 4.88%                | 0.41%                         | 5.29%                      | 0.06%               | 5.34%                    | 1.18%               | 5.79%                  | 4.63%                                    | 5.45%                          | 6.92%              | 6.37%                    |
| CHO 2                                                                                   | 4.88%                | 0.41%                         | 5.29%                      | 0.06%               | 5.34%                    | 1.18%               | 5.79%                  | 4.63%                                    | 5.45%                          | 6.92%              | 6.37%                    |
| Clare                                                                                   | 5.60%                | 0.61%                         | 6.22%                      | 0.08%               | 6.30%                    | 2.97%               | 6.92%                  | 2.67%                                    | 4.48%                          | 5.15%              | 12.50%                   |
| CHO 3                                                                                   | 5.60%                | 0.61%                         | 6.22%                      | 0.08%               | 6.30%                    | 2.97%               | 6.92%                  | 2.67%                                    | 4.48%                          | 5.15%              | 12.50%                   |
| Cork North                                                                              | 5.28%                | 0.46%                         | 5.74%                      | 0.06%               | 5.80%                    | 1.82%               | 6.57%                  | 5.25%                                    | 3.60%                          | 6.08%              | 8.14%                    |
| CHO 4                                                                                   | 5.28%                | 0.46%                         | 5.74%                      | 0.06%               | 5.80%                    | 1.82%               | 6.57%                  | 5.25%                                    | 3.60%                          | 6.08%              | 8.14%                    |
| Carlow/ Kilkenny                                                                        | 5.44%                | 0.55%                         | 5.99%                      | 0.46%               | 6.45%                    | 0.71%               | 6.95%                  | 4.17%                                    | 5.62%                          | 9.45%              | 5.64%                    |
| CHO 5                                                                                   | 5.44%                | 0.55%                         | 5.99%                      | 0.46%               | 6.45%                    | 0.71%               | 6.95%                  | 4.17%                                    | 5.62%                          | 9.45%              | 5.64%                    |
| Dublin South-East                                                                       | 3.72%                | 0.51%                         | 4.24%                      | 0.39%               | 4.63%                    | 0.42%               | 3.82%                  | 7.08%                                    | 3.99%                          | 8.71%              | 5.89%                    |
| Wicklow                                                                                 | 4.21%                | 0.61%                         | 4.82%                      | 0.14%               | 4.96%                    | 1.37%               | 6.82%                  | 5.90%                                    | 4.71%                          | 9.50%              | 0.00%                    |
| CHO 6                                                                                   | 3.91%                | 0.55%                         | 4.46%                      | 0.30%               | 4.75%                    | 0.98%               | 4.54%                  | 6.36%                                    | 4.42%                          | 8.91%              | 5.39%                    |
| Dublin South City                                                                       | 4.39%                | 0.46%                         | 4.85%                      | 0.58%               | 5.43%                    | 2.67%               | 5.49%                  | 2.93%                                    | 8.13%                          | 5.17%              | 9.11%                    |
| CHO 7                                                                                   | 4.39%                | 0.46%                         | 4.85%                      | 0.58%               | 5.43%                    | 2.67%               | 5.49%                  | 2.93%                                    | 8.13%                          | 5.17%              | 9.11%                    |
| Laois /Offaly                                                                           | 6.06%                | 0.70%                         | 6.76%                      | 0.27%               | 7.03%                    | 1.98%               | 7.83%                  | 7.25%                                    | 6.37%                          | 7.12%              | 7.71%                    |
| CHO 8                                                                                   | 6.06%                | 0.70%                         | 6.76%                      | 0.27%               | 7.03%                    | 1.98%               | 7.83%                  | 7.25%                                    | 6.37%                          | 7.12%              | 7.71%                    |
| Dublin North                                                                            | 4.98%                | 0.53%                         | 5.50%                      | 0.10%               | 5.61%                    | 2.74%               | 5.22%                  | 4.32%                                    | 8.19%                          | 7.92%              | 8.42%                    |
| Dublin North Central                                                                    | 5.52%                | 0.50%                         | 6.01%                      | 0.00%               | 6.01%                    | 0.00%               | 4.82%                  | 0.00%                                    | 8.41%                          | 9.30%              | 1.61%                    |
| CHO 9                                                                                   | 5.04%                | 0.52%                         | 5.56%                      | 0.09%               | 5.65%                    | 2.67%               | 5.16%                  | 4.25%                                    | 8.23%                          | 8.37%              | 8.12%                    |
| Other Community Services                                                                | 4.55%                | 0.84%                         | 5.40%                      | 0.00%               | 5.40%                    | 0.00%               | 5.82%                  | 5.47%                                    | 5.79%                          | 3.75%              | 6.01%                    |
| Other Community Services                                                                | 4.55%                | 0.84%                         | 5.40%                      | 0.00%               | 5.40%                    | 0.00%               | 5.82%                  | 5.47%                                    | 5.79%                          | 3.75%              | 6.01%                    |
| Community Services                                                                      | 5.22%                | 0.55%                         | 5.77%                      | 0.18%               | 5.96%                    | 1.78%               | 6.35%                  | 5.34%                                    | 5.74%                          | 7.66%              | 7.56%                    |