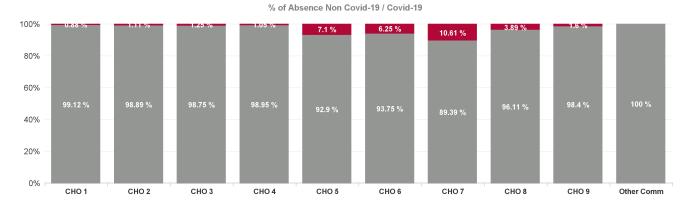

| % Non<br>Covid-19<br>absence | % Covid-19<br>absence |
|------------------------------|-----------------------|
| 96.92%                       | 3.08%                 |
| 99.12%                       | 0.88%                 |
| 98.89%                       | 1.11%                 |
| 98.75%                       | 1.25%                 |
| 98.95%                       | 1.05%                 |
| 92.90%                       | 7.10%                 |
| 93.75%                       | 6.25%                 |
| 89.39%                       | 10.61%                |
| 96.11%                       | 3.89%                 |
| 98.40%                       | 1.60%                 |
| 100.00%                      | 0.00%                 |