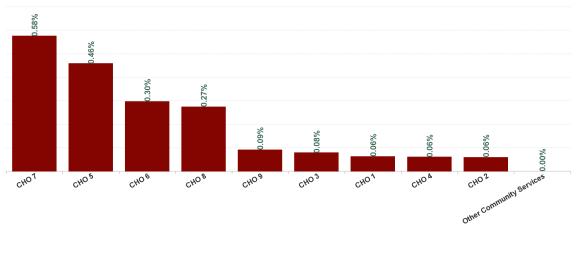

| Health Service Absence Rate - by<br>Hospital Group: Mar 2024 | Certified<br>absence | Self- certified<br>absence | Non Covid-19<br>absence | Covid-19<br>Absence | Total absence<br>rate |
|--------------------------------------------------------------|----------------------|----------------------------|-------------------------|---------------------|-----------------------|
| Mental Health                                                | 5.22%                | 0.55%                      | 5.77%                   | 0.18%               | 5.96%                 |
| CHO 1                                                        | 6.60%                | 0.49%                      | 7.09%                   | 0.06%               | 7.15%                 |
| CHO 2                                                        | 4.88%                | 0.41%                      | 5.29%                   | 0.06%               | 5.34%                 |
| CHO 3                                                        | 5.60%                | 0.61%                      | 6.22%                   | 0.08%               | 6.30%                 |
| CHO 4                                                        | 5.28%                | 0.46%                      | 5.74%                   | 0.06%               | 5.80%                 |
| CHO 5                                                        | 5.44%                | 0.55%                      | 5.99%                   | 0.46%               | 6.45%                 |
| CHO 6                                                        | 3.91%                | 0.55%                      | 4.46%                   | 0.30%               | 4.75%                 |
| CHO 7                                                        | 4.39%                | 0.46%                      | 4.85%                   | 0.58%               | 5.43%                 |
| CHO 8                                                        | 6.06%                | 0.70%                      | 6.76%                   | 0.27%               | 7.03%                 |
| CHO 9                                                        | 5.04%                | 0.52%                      | 5.56%                   | 0.09%               | 5.65%                 |
| Other Community Services                                     | 4.55%                | 0.84%                      | 5.40%                   | 0.00%               | 5.40%                 |