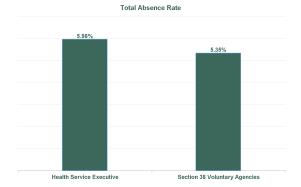

### Covid 19 Absence Rate

| Health Service Absence Rate -<br>by Admin : Mar 2024 | Certified<br>absence | Self-<br>certified<br>absence | Non<br>Covid-19<br>absence | Covid-19<br>Absensce | Total<br>absence<br>rate | Medical &<br>Dental | Nursing &<br>Midwifery | Health &<br>Social Care<br>Profession<br>als | Manageme<br>nt &<br>Administra<br>tive | General<br>Support | Patient &<br>Client Care |
|------------------------------------------------------|----------------------|-------------------------------|----------------------------|----------------------|--------------------------|---------------------|------------------------|----------------------------------------------|----------------------------------------|--------------------|--------------------------|
| Total                                                | 5.22%                | 0.55%                         | 5.77%                      | 0.18%                | 5.96%                    | 1.78%               | 6.35%                  | 5.34%                                        | 5.74%                                  | 7.66%              | 7.56%                    |
| Health Service Executive                             | 5.24%                | 0.55%                         | 5.79%                      | 0.19%                | 5.98%                    | 1.81%               | 6.37%                  | 5.31%                                        | 5.71%                                  | 7.55%              | 7.62%                    |
| Section 38 Voluntary Agencies                        | 4.69%                | 0.57%                         | 5.26%                      | 0.09%                | 5.35%                    | 1.26%               | 5.70%                  | 5.71%                                        | 6.12%                                  | 9.34%              | 0.79%                    |