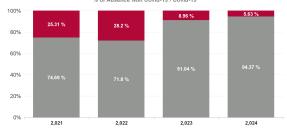

7%          | 6.76%          | 5.70% | 5.14%          | 5.41%            |
| Jan 2021             | 3.73%                | 0.23%                         | 3.96%                      | 3.80%                | 7.76%                    | 9.00%          | 4.58%          | 10.47%         | 5.72%          | 9.16%          | 10.21%         | 8.23%          | 8.51%          | 6.82% | 7.55%          | 7.76%            |
| 2021                 | 3.75%                | 0.40%                         | 4.15%                      | 1.41%                | 5.56%                    | 6.96%          | 3.54%          | 7.19%          | 4.57%          | 6.35%          | 4.89%          | 6.18%          | 6.93%          | 5.24% | 4.85%          | 5.56%            |









% of Absence Non Covid-19 / Covid-19