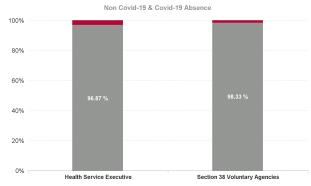

### Covid 19 Absence Rate

| Health Service Absence Rate -<br>by Admin : Mar 2024 | Certified<br>absence | Self-<br>certified<br>absence | Non<br>Covid-19<br>absence | Covid-19<br>Absensce | Total<br>absence<br>rate | Medical &<br>Dental | Nursing &<br>Midwifery | Health &<br>Social Care<br>Profession<br>als | Manageme<br>nt &<br>Administra<br>tive | General<br>Support | Patient &<br>Client Care |
|------------------------------------------------------|----------------------|-------------------------------|----------------------------|----------------------|--------------------------|---------------------|------------------------|----------------------------------------------|----------------------------------------|--------------------|--------------------------|
| Total                                                | 5.22%                | 0.55%                         | 5.77%                      | 0.18%                | 5.96%                    | 1.78%               | 6.35%                  | 5.34%                                        | 5.74%                                  | 7.66%              | 7.56%                    |
| Health Service Executive                             | 5.24%                | 0.55%                         | 5.79%                      | 0.19%                | 5.98%                    | 1.81%               | 6.37%                  | 5.31%                                        | 5.71%                                  | 7.55%              | 7.62%                    |
| Section 38 Voluntary Agencies                        | 4.69%                | 0.57%                         | 5.26%                      | 0.09%                | 5.35%                    | 1.26%               | 5.70%                  | 5.71%                                        | 6.12%                                  | 9.34%              | 0.79%                    |