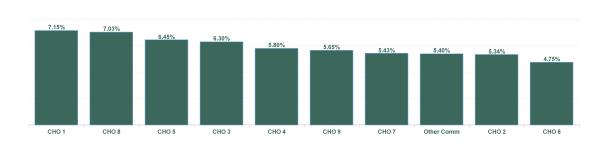

| Health Service Absence Rate - by<br>Hospital Group: Mar 2024 | Certified<br>absence | Self- certified<br>absence | Non Covid-19<br>absence | Covid-19<br>Absence | Total absence<br>rate |
|--------------------------------------------------------------|----------------------|----------------------------|-------------------------|---------------------|-----------------------|
| Mental Health                                                | 5.22%                | 0.55%                      | 5.77%                   | 0.18%               | 5.96%                 |
| CHO 1                                                        | 6.60%                | 0.49%                      | 7.09%                   | 0.06%               | 7.15%                 |
| CHO 2                                                        | 4.88%                | 0.41%                      | 5.29%                   | 0.06%               | 5.34%                 |
| CHO 3                                                        | 5.60%                | 0.61%                      | 6.22%                   | 0.08%               | 6.30%                 |
| CHO 4                                                        | 5.28%                | 0.46%                      | 5.74%                   | 0.06%               | 5.80%                 |
| CHO 5                                                        | 5.44%                | 0.55%                      | 5.99%                   | 0.46%               | 6.45%                 |
| CHO 6                                                        | 3.91%                | 0.55%                      | 4.46%                   | 0.30%               | 4.75%                 |
| CHO 7                                                        | 4.39%                | 0.46%                      | 4.85%                   | 0.58%               | 5.43%                 |
| CHO 8                                                        | 6.06%                | 0.70%                      | 6.76%                   | 0.27%               | 7.03%                 |
| CHO 9                                                        | 5.04%                | 0.52%                      | 5.56%                   | 0.09%               | 5.65%                 |
| Other Community Services                                     | 4.55%                | 0.84%                      | 5.40%                   | 0.00%               | 5.40%                 |

#### Total Absence Rate

| Health Service Absence<br>Rate - by HG, CHO/Care<br>Group & Staff Category :<br>Mar 2024 | Certified<br>absence | Self-<br>certified<br>absence | Non<br>Covid-19<br>absence | Covid-19<br>Absensce | Total<br>absence<br>rate |
|------------------------------------------------------------------------------------------|----------------------|-------------------------------|----------------------------|----------------------|--------------------------|
| Mental Health                                                                            | 5.22%                | 0.55%                         | 5.77%                      | 0.18%                | 5.96%                    |
| CHO 1                                                                                    | 6.60%                | 0.49%                         | 7.09%                      | 0.06%                | 7.15%                    |
| CHO 2                                                                                    | 4.88%                | 0.41%                         | 5.29%                      | 0.06%                | 5.34%                    |
| CHO 3                                                                                    | 5.60%                | 0.61%                         | 6.22%                      | 0.08%                | 6.30%                    |
| CHO 4                                                                                    | 5.28%                | 0.46%                         | 5.74%                      | 0.06%                | 5.80%                    |
| CHO 5                                                                                    | 5.44%                | 0.55%                         | 5.99%                      | 0.46%                | 6.45%                    |
| CHO 6                                                                                    | 3.91%                | 0.55%                         | 4.46%                      | 0.30%                | 4.75%                    |
| CHO 7                                                                                    | 4.39%                | 0.46%                         | 4.85%                      | 0.58%                | 5.43%                    |
| CHO 8                                                                                    | 6.06%                | 0.70%                         | 6.76%                      | 0.27%                | 7.03%                    |
| CHO 9                                                                                    | 5.04%                | 0.52%                         | 5.56%                      | 0.09%                | 5.65%                    |
| Other Community Services                                                                 | 4.55%                | 0.84%                         | 5.40%                      | 0.00%                | 5.40%                    |