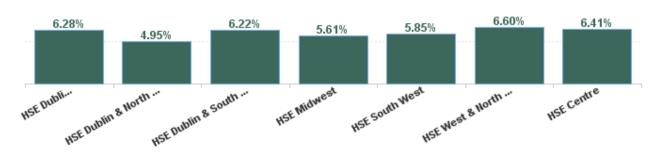

| Health Service Absence Rate - by<br>Health Region: May 2025 | Certified<br>absence | Self- certified<br>absence | Total absence<br>rate |
|-------------------------------------------------------------|----------------------|----------------------------|-----------------------|
| Mental Health                                               | 5.23%                | 0.72%                      | 5.95%                 |
| HSE Dublin & Midlands                                       | 5.27%                | 1.01%                      | 6.28%                 |
| HSE Dublin & North East                                     | 4.31%                | 0.64%                      | 4.95%                 |
| HSE Dublin & South East                                     | 5.45%                | 0.77%                      | 6.22%                 |
| HSE Midwest                                                 | 5.03%                | 0.58%                      | 5.61%                 |
| HSE South West                                              | 5.30%                | 0.55%                      | 5.85%                 |
| HSE West & North West                                       | 6.12%                | 0.48%                      | 6.60%                 |
| HSE Centre                                                  | 4.83%                | 1.58%                      | 6.41%                 |