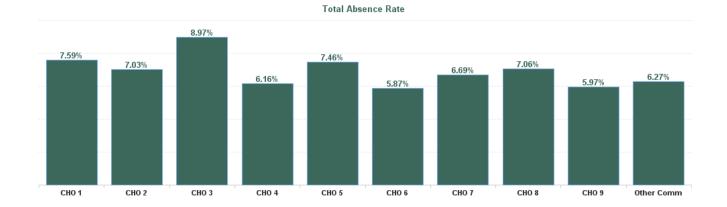

| Health Service Absence Rate - by<br>Hospital Group: Oct 2024 | Certified<br>absence | Self- certified<br>absence | Non Covid-19<br>absence | Covid-19<br>Absence | Total absence<br>rate | % Non<br>Covid-19<br>absence | % Covid-19<br>absence |
|--------------------------------------------------------------|----------------------|----------------------------|-------------------------|---------------------|-----------------------|------------------------------|-----------------------|
| Mental Health                                                | 5.90%                | 0.64%                      | 6.53%                   | 0.35%               | 6.89%                 | 94.85%                       | 5.15%                 |
| CHO 1                                                        | 6.70%                | 0.62%                      | 7.32%                   | 0.27%               | 7.59%                 | 96.42%                       | 3.58%                 |
| CHO 2                                                        | 6.35%                | 0.49%                      | 6.84%                   | 0.19%               | 7.03%                 | 97.36%                       | 2.64%                 |
| CHO 3                                                        | 8.19%                | 0.60%                      | 8.79%                   | 0.18%               | 8.97%                 | 97.94%                       | 2.06%                 |
| CHO 4                                                        | 5.40%                | 0.60%                      | 6.01%                   | 0.15%               | 6.16%                 | 97.51%                       | 2.49%                 |
| CHO 5                                                        | 6.47%                | 0.55%                      | 7.02%                   | 0.43%               | 7.46%                 | 94.20%                       | 5.80%                 |
| CHO 6                                                        | 4.74%                | 0.63%                      | 5.37%                   | 0.50%               | 5.87%                 | 91.47%                       | 8.53%                 |
| CHO 7                                                        | 5.38%                | 0.57%                      | 5.94%                   | 0.75%               | 6.69%                 | 88.81%                       | 11.19%                |
| CHO 8                                                        | 5.79%                | 0.90%                      | 6.70%                   | 0.36%               | 7.06%                 | 94.91%                       | 5.09%                 |
| CHO 9                                                        | 4.79%                | 0.63%                      | 5.42%                   | 0.55%               | 5.97%                 | 90.82%                       | 9.18%                 |
| Other Community Services                                     | 5.08%                | 0.95%                      | 6.03%                   | 0.24%               | 6.27%                 | 96.17%                       | 3.83%                 |