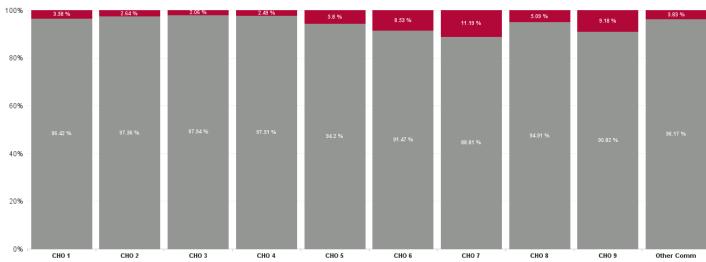

| Health Service Absence Rate - by<br>Hospital Group: Oct 2024 | Certified<br>absence | Self- certified<br>absence | Non Covid-19<br>absence | Covid-19<br>Absence | Total absence<br>rate | % Non<br>Covid-19<br>absence | % Covid-19<br>absence |
|--------------------------------------------------------------|----------------------|----------------------------|-------------------------|---------------------|-----------------------|------------------------------|-----------------------|
| Mental Health                                                | 5.90%                | 0.64%                      | 6.53%                   | 0.35%               | 6.89%                 | 94.85%                       | 5.15%                 |
| CHO 1                                                        | 6.70%                | 0.62%                      | 7.32%                   | 0.27%               | 7.59%                 | 96.42%                       | 3.58%                 |
| CHO 2                                                        | 6.35%                | 0.49%                      | 6.84%                   | 0.19%               | 7.03%                 | 97.36%                       | 2.64%                 |
| CHO 3                                                        | 8.19%                | 0.60%                      | 8.79%                   | 0.18%               | 8.97%                 | 97.94%                       | 2.06%                 |
| CHO 4                                                        | 5.40%                | 0.60%                      | 6.01%                   | 0.15%               | 6.16%                 | 97.51%                       | 2.49%                 |
| CHO 5                                                        | 6.47%                | 0.55%                      | 7.02%                   | 0.43%               | 7.46%                 | 94.20%                       | 5.80%                 |
| CHO 6                                                        | 4.74%                | 0.63%                      | 5.37%                   | 0.50%               | 5.87%                 | 91.47%                       | 8.53%                 |
| CHO 7                                                        | 5.38%                | 0.57%                      | 5.94%                   | 0.75%               | 6.69%                 | 88.81%                       | 11.19%                |
| CHO 8                                                        | 5.79%                | 0.90%                      | 6.70%                   | 0.36%               | 7.06%                 | 94.91%                       | 5.09%                 |
| CHO 9                                                        | 4.79%                | 0.63%                      | 5.42%                   | 0.55%               | 5.97%                 | 90.82%                       | 9.18%                 |
| Other Community Services                                     | 5.08%                | 0.95%                      | 6.03%                   | 0.24%               | 6.27%                 | 96.17%                       | 3.83%                 |