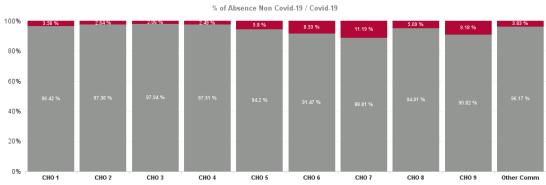

| Health Service Absence Rate - by<br>Hospital Group: Oct 2024 | Certified<br>absence | Self- certified<br>absence | Non Covid-19<br>absence | Covid-19<br>Absence | Total absence<br>rate | % Non<br>Covid-19<br>absence | % Covid-19<br>absence |
|--------------------------------------------------------------|----------------------|----------------------------|-------------------------|---------------------|-----------------------|------------------------------|-----------------------|
| Mental Health                                                | 5.90%                | 0.64%                      | 6.53%                   | 0.35%               | 6.89%                 | 94.85%                       | 5.15%                 |
| CHO 1                                                        | 6.70%                | 0.62%                      | 7.32%                   | 0.27%               | 7.59%                 | 96.42%                       | 3.58%                 |
| CHO 2                                                        | 6.35%                | 0.49%                      | 6.84%                   | 0.19%               | 7.03%                 | 97.36%                       | 2.64%                 |
| CHO 3                                                        | 8.19%                | 0.60%                      | 8.79%                   | 0.18%               | 8.97%                 | 97.94%                       | 2.06%                 |
| CHO 4                                                        | 5.40%                | 0.60%                      | 6.01%                   | 0.15%               | 6.16%                 | 97.51%                       | 2.49%                 |
| CHO 5                                                        | 6.47%                | 0.55%                      | 7.02%                   | 0.43%               | 7.46%                 | 94.20%                       | 5.80%                 |
| CHO 6                                                        | 4.74%                | 0.63%                      | 5.37%                   | 0.50%               | 5.87%                 | 91.47%                       | 8.53%                 |
| CHO 7                                                        | 5.38%                | 0.57%                      | 5.94%                   | 0.75%               | 6.69%                 | 88.81%                       | 11.19%                |
| CHO 8                                                        | 5.79%                | 0.90%                      | 6.70%                   | 0.36%               | 7.06%                 | 94.91%                       | 5.09%                 |
| CHO 9                                                        | 4.79%                | 0.63%                      | 5.42%                   | 0.55%               | 5.97%                 | 90.82%                       | 9.18%                 |
| Other Community Services                                     | 5.08%                | 0.95%                      | 6.03%                   | 0.24%               | 6.27%                 | 96.17%                       | 3.83%                 |