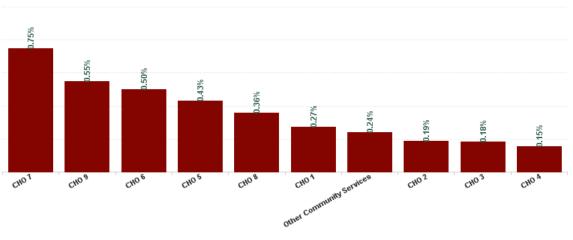

| Health Service Absence Rate - by<br>Hospital Group: Oct 2024 | Certified<br>absence | Self- certified<br>absence | Non Covid-19<br>absence | Covid-19<br>Absence | Total absence<br>rate | % Non<br>Covid-19<br>absence | % Covid-19<br>absence |
|--------------------------------------------------------------|----------------------|----------------------------|-------------------------|---------------------|-----------------------|------------------------------|-----------------------|
| Mental Health                                                | 5.90%                | 0.64%                      | 6.53%                   | 0.35%               | 6.89%                 | 94.85%                       | 5.15%                 |
| CHO 1                                                        | 6.70%                | 0.62%                      | 7.32%                   | 0.27%               | 7.59%                 | 96.42%                       | 3.58%                 |
| CHO 2                                                        | 6.35%                | 0.49%                      | 6.84%                   | 0.19%               | 7.03%                 | 97.36%                       | 2.64%                 |
| CHO 3                                                        | 8.19%                | 0.60%                      | 8.79%                   | 0.18%               | 8.97%                 | 97.94%                       | 2.06%                 |
| CHO 4                                                        | 5.40%                | 0.60%                      | 6.01%                   | 0.15%               | 6.16%                 | 97.51%                       | 2.49%                 |
| CHO 5                                                        | 6.47%                | 0.55%                      | 7.02%                   | 0.43%               | 7.46%                 | 94.20%                       | 5.80%                 |
| CHO 6                                                        | 4.74%                | 0.63%                      | 5.37%                   | 0.50%               | 5.87%                 | 91.47%                       | 8.53%                 |
| CHO 7                                                        | 5.38%                | 0.57%                      | 5.94%                   | 0.75%               | 6.69%                 | 88.81%                       | 11.19%                |
| CHO 8                                                        | 5.79%                | 0.90%                      | 6.70%                   | 0.36%               | 7.06%                 | 94.91%                       | 5.09%                 |
| CHO 9                                                        | 4.79%                | 0.63%                      | 5.42%                   | 0.55%               | 5.97%                 | 90.82%                       | 9.18%                 |
| Other Community Services                                     | 5.08%                | 0.95%                      | 6.03%                   | 0.24%               | 6.27%                 | 96.17%                       | 3.83%                 |