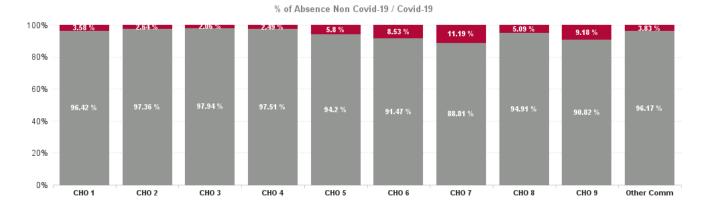

| Health Service Absence Rate - by<br>Hospital Group: Oct 2024 | Certified<br>absence | Self- certified<br>absence | Non Covid-19<br>absence | Covid-19<br>Absence | Total absence<br>rate | % Non<br>Covid-19<br>absence | % Covid-19<br>absence |
|--------------------------------------------------------------|----------------------|----------------------------|-------------------------|---------------------|-----------------------|------------------------------|-----------------------|
| Mental Health                                                | 5.90%                | 0.64%                      | 6.53%                   | 0.35%               | 6.89%                 | 94.85%                       | 5.15%                 |
| CHO 1                                                        | 6.70%                | 0.62%                      | 7.32%                   | 0.27%               | 7.59%                 | 96.42%                       | 3.58%                 |
| CHO 2                                                        | 6.35%                | 0.49%                      | 6.84%                   | 0.19%               | 7.03%                 | 97.36%                       | 2.64%                 |
| CHO 3                                                        | 8.19%                | 0.60%                      | 8.79%                   | 0.18%               | 8.97%                 | 97.94%                       | 2.06%                 |
| CHO 4                                                        | 5.40%                | 0.60%                      | 6.01%                   | 0.15%               | 6.16%                 | 97.51%                       | 2.49%                 |
| CHO 5                                                        | 6.47%                | 0.55%                      | 7.02%                   | 0.43%               | 7.46%                 | 94.20%                       | 5.80%                 |
| CHO 6                                                        | 4.74%                | 0.63%                      | 5.37%                   | 0.50%               | 5.87%                 | 91.47%                       | 8.53%                 |
| CHO 7                                                        | 5.38%                | 0.57%                      | 5.94%                   | 0.75%               | 6.69%                 | 88.81%                       | 11.19%                |
| CHO 8                                                        | 5.79%                | 0.90%                      | 6.70%                   | 0.36%               | 7.06%                 | 94.91%                       | 5.09%                 |
| CHO 9                                                        | 4.79%                | 0.63%                      | 5.42%                   | 0.55%               | 5.97%                 | 90.82%                       | 9.18%                 |
| Other Community Services                                     | 5.08%                | 0.95%                      | 6.03%                   | 0.24%               | 6.27%                 | 96.17%                       | 3.83%                 |