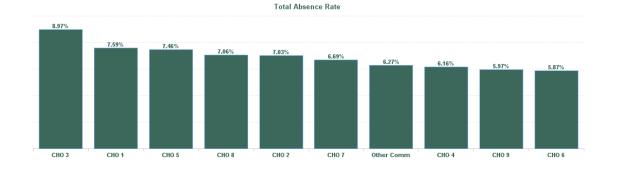

| Health Service Absence Rate - by<br>Hospital Group: Oct 2024 | Certified<br>absence | Self- certified<br>absence | Non Covid-19<br>absence | Covid-19<br>Absence | Total absence<br>rate | % Non<br>Covid-19<br>absence | % Covid-19<br>absence |
|--------------------------------------------------------------|----------------------|----------------------------|-------------------------|---------------------|-----------------------|------------------------------|-----------------------|
| Mental Health                                                | 5.90%                | 0.64%                      | 6.53%                   | 0.35%               | 6.89%                 | 94.85%                       | 5.15%                 |
| CHO 1                                                        | 6.70%                | 0.62%                      | 7.32%                   | 0.27%               | 7.59%                 | 96.42%                       | 3.58%                 |
| CHO 2                                                        | 6.35%                | 0.49%                      | 6.84%                   | 0.19%               | 7.03%                 | 97.36%                       | 2.64%                 |
| CHO 3                                                        | 8.19%                | 0.60%                      | 8.79%                   | 0.18%               | 8.97%                 | 97.94%                       | 2.06%                 |
| CHO 4                                                        | 5.40%                | 0.60%                      | 6.01%                   | 0.15%               | 6.16%                 | 97.51%                       | 2.49%                 |
| CHO 5                                                        | 6.47%                | 0.55%                      | 7.02%                   | 0.43%               | 7.46%                 | 94.20%                       | 5.80%                 |
| CHO 6                                                        | 4.74%                | 0.63%                      | 5.37%                   | 0.50%               | 5.87%                 | 91.47%                       | 8.53%                 |
| CHO 7                                                        | 5.38%                | 0.57%                      | 5.94%                   | 0.75%               | 6.69%                 | 88.81%                       | 11.19%                |
| CHO 8                                                        | 5.79%                | 0.90%                      | 6.70%                   | 0.36%               | 7.06%                 | 94.91%                       | 5.09%                 |
| CHO 9                                                        | 4.79%                | 0.63%                      | 5.42%                   | 0.55%               | 5.97%                 | 90.82%                       | 9.18%                 |
| Other Community Services                                     | 5.08%                | 0.95%                      | 6.03%                   | 0.24%               | 6.27%                 | 96.17%                       | 3.83%                 |