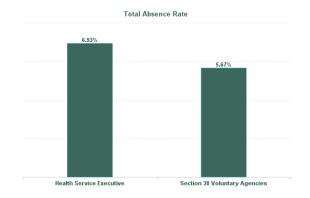

| 7.35%              | 9.47%                    |
| Health Service Executive                             | 5.98%                | 0.64%                         | 6.62%                      | 0.32%                | 6.93%                    | 2.95%               | 7.45%                  | 5.26%                                        | 7.53%                                  | 7.34%              | 9.35%                    |
| Section 38 Voluntary Agencies                        | 3.89%                | 0.57%                         | 4.46%                      | 1.21%                | 5.67%                    | 3.55%               | 4.66%                  | 4.58%                                        | 7.29%                                  | 7.58%              | 24.42%                   |







| Health Service Absence Rate -<br>by Staff Category: Oct 2024 | Certified<br>absence | Self-<br>certified<br>absence | Non<br>Covid-19<br>absence | Covid-19<br>Absence | Total<br>absence<br>rate | % Non<br>Covid-19<br>absence | %<br>Covid-19<br>absence |
|--------------------------------------------------------------|----------------------|-------------------------------|----------------------------|---------------------|--------------------------|------------------------------|--------------------------|
| CHO 1                                                        | 6.70%                | 0.62%                         | 7.32%                      | 0.27%               | 7.59%                    | 96.42%                       | 3.58%                    |
| Medical & Dental