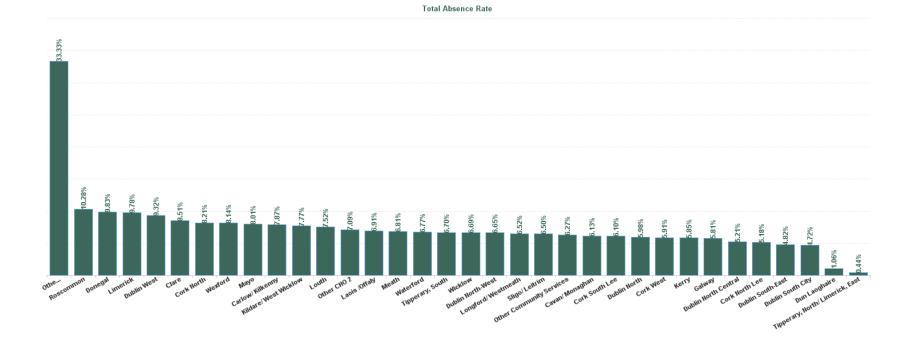

4

| Canary Manglam5.2290.3790.3790.3790.4790.4790.4790.4790.4790.4790.4790.4790.4790.4790.4790.4790.4790.4790.4790.4790.4790.4790.4790.4790.4790.4790.4790.4790.4790.4790.4790.4790.4790.4790.4790.4790.4790.4790.4790.4790.4790.4790.4790.4790.4790.4790.4790.4790.4790.4790.4790.4790.4790.4790.4790.4790.4790.4790.4790.4790.4790.4790.4790.4790.4790.4790.4790.4790.4790.4790.4790.4790.4790.4790.4790.4790.4790.4790.4790.4790.4790.4790.4790.4790.4790.4790.4790.4790.4790.4790.4790.4790.4790.4790.4790.4790.4790.4790.4790.4790.4790.4790.4790.4790.4790.4790.4790.4790.4790.4790.4790.4790.4790.4790.4790.4790.4790.4790.4790.4790.4790.4790.4790.4790.4790.4790.4790.4790.4790.4790.4790.4790.4790.4790.4790.4790.4790.4790.4790.4790.4790.4790.4790.47                                                                                                                                                                                                                                                                             | Health Service Absence Rate<br>- by HG, CHO/Care Group &<br>Staff Category: Oct 2024 | Certified<br>absence | Self-<br>certified<br>absence | Non<br>Covid-19<br>absence | Covid-19<br>Absence | Total<br>absence<br>rate | Medical &<br>Dental | Nursing &<br>Midwifery | Health & Social<br>Care<br>Professionals | Management &<br>Administrative | General<br>Support | Patient & Client<br>Care |
|-------------------------------------------------------------------------------------------------------------------------------------------------------------------------------------------------------------------------------------------------------------------------------------------------------------------------------------------------------------------------------------------------------------------------------------------------------------------------------------------------------------------------------------------------------------------------------------------------------------------------------------------------------------------------------------------------------------------------------------------------------------------------------------------------------------------------------------------------------------------------------------------------------------------------------------------------------------------------------------------------------------------------------------------|--------------------------------------------------------------------------------------|----------------------|-------------------------------|----------------------------|---------------------|--------------------------|---------------------|------------------------|------------------------------------------|--------------------------------|--------------------|--------------------------|
| Dampi 1.82% 0.7% 0.4% 0.4% 6.9% 1.22% 1.22% 1.32% 1.32% 7.7% 1.37%   Ober Ch'O 0.33% 0.00% 3.33% 0.00% 3.33% 0.00% 3.33% 0.00% 3.33% 0.00% 3.33% 0.00% 7.00% 4.20% 4.20% 4.20% 4.20% 4.20% 4.20% 4.20% 4.20% 4.20% 4.20% 4.20% 4.20% 4.20% 4.20% 4.20% 4.20% 4.20% 4.20% 4.20% 4.20% 4.20% 4.20% 4.20% 4.20% 4.20% 4.20% 4.20% 4.20% 4.20% 4.20% 4.20% 4.20% 4.20% 4.20% 4.20% 4.20% 4.20% 4.20% 4.20% 4.20% 4.20% 4.20% 4.20% 4.20% 4.20% 4.20% 4.20% 4.20% 4.20% 4.20% 4.20% 4.20% 4.20% 4.20% 4.20% 4.20% 4.20% 4.20% 4.20% 4.20% 4.20% 4.20                                                                                                                                                                                                                                                                                                                                                                                                                                                                                           | Total                                                                                | 5.90%                | 0.64%                         | 6.53%                      | 0.35%               | 6.89%                    | 2.99%               | 7.37%                  | 5.22%                                    | 7.51%                          | 7.35%              | 9.47%                    |
| Chen Chi Di3.2.3%0.00%3.3.3%0.00%3.3.3%0.00%0.01%0.01%0.013%0.013%0.013%0.013%0.013%0.013%0.013%0.013%0.013%0.013%0.013%0.013%0.013%0.013%0.013%0.013%0.013%0.013%0.013%0.013%0.013%0.013%0.013%0.013%0.013%0.013%0.013%0.013%0.013%0.013%0.013%0.013%0.013%0.013%0.015%0.01%0.01%0.01%0.01%0.01%0.01%0.01%0.01%0.01%0.01%0.01%0.01%0.01%0.01%0.01%0.01%0.01%0.01%0.01%0.01%0.01%0.01%0.01%0.01%0.01%0.01%0.01%0.01%0.01%0.01%0.01%0.01%0.01%0.01%0.01%0.01%0.01%0.01%0.01%0.01%0.01%0.01%0.01%0.01%0.01%0.01%0.01%0.01%0.01%0.01%0.01%0.01%0.01%0.01%0.01%0.01%0.01%0.01%0.01%0.01%0.01%0.01%0.01%0.01%0.01%0.01%0.01%0.01%0.01%0.01%0.01%0.01%0.01%0.01%0.01%0.01%0.01%0.01%0.01%0.01%0.01%0.01%0.01%0.01%0.01%0.01%0.01%0.01%0.01%0.01%0.01%0.01%0.01%0.01%0.01%0.01%0.01%0.01%<                                                                                                                                                                                                                                                       | Cavan/ Monaghan                                                                      | 5.22%                | 0.57%                         | 5.78%                      | 0.35%               | 6.13%                    | 3.51%               | 5.80%                  | 5.81%                                    | 6.04%                          | 9.71%              | 8.94%                    |
| Sing-Lamm5.60%0.60%0.20%0.20%0.20%0.01%0.73%0.40%0.010%0.101%0.101%0.101%0.101%0.101%0.101%0.010%0.010%0.010%0.010%0.010%0.010%0.010%0.010%0.010%0.010%0.010%0.010%0.010%0.010%0.010%0.010%0.010%0.010%0.010%0.010%0.010%0.010%0.010%0.010%0.010%0.010%0.010%0.010%0.010%0.010%0.010%0.010%0.010%0.010%0.010%0.010%0.010%0.010%0.010%0.010%0.010%0.010%0.010%0.010%0.010%0.010%0.010%0.010%0.010%0.010%0.010%0.010%0.010%0.010%0.010%0.010%0.010%0.010%0.010%0.010%0.010%0.010%0.010%0.010%0.010%0.010%0.010%0.010%0.010%0.010%0.010%0.010%0.010%0.010%0.010%0.010%0.010%0.010%0.010%0.010%0.010%0.010%0.010%0.010%0.010%0.010%0.010%0.010%0.010%0.010%0.010%0.010%0.010%0.010%0.010%0.010%0.010%0.010%0.010%0.010%0.010%0.010%0.010%0.010%0.010%0.010%0.010%0.010%0.010%0.010%0.010%0.010%0.010%0.010%0.010%0.010%0.010%0.010%0.010%0.010% <td>Donegal</td> <td>8.92%</td> <td>0.75%</td> <td>9.67%</td> <td>0.16%</td> <td>9.83%</td> <td>3.32%</td> <td>12.02%</td> <td>5.55%</td> <td>13.72%</td> <td>7.77%</td> <td>5.17%</td>       | Donegal                                                                              | 8.92%                | 0.75%                         | 9.67%                      | 0.16%               | 9.83%                    | 3.32%               | 12.02%                 | 5.55%                                    | 13.72%                         | 7.77%              | 5.17%                    |
| CDO 16.1796.1697.2366.2797.5942.5397.7845.6986.19.996.10.996.10.99Gabary6.0556.0556.0556.0556.0556.0556.0556.0556.0556.0556.0556.0556.0556.0556.0556.0556.0556.0556.0556.0556.0556.0556.0556.0556.0556.0556.0556.0556.0556.0556.0556.0556.0556.0556.0556.0556.0556.0556.0556.0556.0556.0556.0556.0556.0556.0556.0556.0556.0556.0556.0556.0556.0556.0556.0556.0556.0556.0556.0556.0556.0556.0556.0556.0556.0556.0556.0556.0556.0556.0556.0556.0556.0556.0556.0556.0556.0556.0556.0556.0556.0556.0556.0556.0556.0556.0556.0556.0556.0556.0556.0556.0556.0556.0556.0556.0556.0556.0556.0556.0556.0556.0556.0556.0556.0556.0556.0556.0556.0556.0556.0556.0556.0556.0556.0556.0556.0556.0556.0556.0556.0556.0556.0556.0556.0556.0556.0556.0556.0556.0556.055 <t< td=""><td>Other CHO 1</td><td>33.33%</td><td>0.00%</td><td>33.33%</td><td>0.00%</td><td>33.33%</td><td></td><td></td><td></td><td>33.33%</td><td></td><td></td></t<>                                                                                                          | Other CHO 1                                                                          | 33.33%               | 0.00%                         | 33.33%                     | 0.00%               | 33.33%                   |                     |                        |                                          | 33.33%                         |                    |                          |
| Calany5.980.4995.55%0.2965.51%2.23%7.72%6.4695.60%5.50%5.53%Myo7.7380.55%7.7380.2076.0007.74%0.74%0.74%0.40%4.20%4.20%1.14%Ober Ci120.53%0.53%0.53%0.75%0.00010.24%11.15%0.02%10.02%10.02%10.02%10.02%10.02%10.02%10.02%10.05%10.04%10.05%10.05%10.05%10.05%10.05%10.05%10.05%10.05%10.05%10.05%10.05%10.05%10.05%10.05%10.05%10.05%10.05%10.05%10.05%10.05%10.05%10.05%10.05%10.05%10.05%10.05%10.05%10.05%10.05%10.05%10.05%10.05%10.05%10.05%10.05%10.05%10.05%10.05%10.05%10.05%10.05%10.05%10.05%10.05%10.05%10.05%10.05%10.05%10.05%10.05%10.05%10.05%10.05%10.05%10.05%10.05%10.05%10.05%10.05%10.05%10.05%10.05%10.05%10.05%10.05%10.05%10.05%10.05%10.05%10.05%10.05%10.05%10.05%10.05%10.05%10.05%10.05%10.05%10.05%10.05%10.05%10.05%10.05%10.05%10.05%10.05%10.05%10.05%10.05%10.05%10.05%10.05%10.05%1                                                                                                                                                                                                                       | Sligo/ Leitrim                                                                       | 5.66%                | 0.53%                         | 6.19%                      | 0.32%               | 6.50%                    | 0.73%               | 4.93%                  | 6.69%                                    | 10.93%                         | 12.00%             | 11.31%                   |
| Mayn<br>Ome7.2 Ms6.2 Ms0.2 Ms0.0 Ms <t< td=""><td>CHO 1</td><td>6.70%</td><td>0.62%</td><td>7.32%</td><td>0.27%</td><td>7.59%</td><td>2.53%</td><td>7.94%</td><td>5.98%</td><td>10.19%</td><td>10.31%</td><td>8.60%</td></t<> | CHO 1                                                                                | 6.70%                | 0.62%                         | 7.32%                      | 0.27%               | 7.59%                    | 2.53%               | 7.94%                  | 5.98%                                    | 10.19%                         | 10.31%             | 8.60%                    |
| Chiro CHO 2 6.52% 0.57% 7.09% 0.00% 7.09% 1.00% 1.10% 10.42% 0.62% 1.11%   Ruce minum 0.63% 0.45% 0.02% 0.22% 1.12% 11.83% 10.28% 16.08% 11.11% 10.12% 10.13% 10.16% 10.16% 11.11% 10.10% 10.10% 10.10% 10.10% 10.10% 10.10% 10.10% 10.10% 10.10% 10.10% 10.10% 10.10% 10.10% 10.10% 10.10% 10.10% 10.10% 10.10% 10.10% 10.10% 10.10% 10.10% 10.10% 10.10% 10.10% 10.10% 10.10% 10.10% 10.00% 10.00% 10.00% 10.00% 10.00% 10.00% 10.00% 10.00% 10.00% 10.00% 10.00% 10.00% 10.00% 10.00% 10.00% 10.00% 10.00% 10.00% 10.00% 10.00% 10.00% 10.00% 10.00% 10.00% 10.00% 10.00% 10.00% 10.00% 10.00% 10.00%                                                                                                                                                                                                                                                                                                                                                                                                                                  | Galway                                                                               | 5.06%                | 0.49%                         | 5.55%                      | 0.26%               | 5.81%                    | 2.53%               | 7.12%                  | 6.45%                                    | 5.00%                          | 3.64%              | 5.38%                    |
| Reacomman 9.83% 0.44% 0.02% 0.00% 0.02% 1.19% 1.193% 1.02% 1.16% 1.134%   CHO 2 6.33% 0.44% 0.49% 7.03% 7.13% 0.12% 7.13% 0.12% 0.13% 0.11% 0.131%   Cme 0.55% 0.47% 0.83% 0.21% 0.25% 0.21% 0.11% 0.11% 0.11% 0.11% 0.11% 0.11% 0.11% 0.11% 0.11% 0.11% 0.11% 0.11% 0.11% 0.11% 0.11% 0.11% 0.11% 0.11% 0.11% 0.11% 0.11% 0.11% 0.11% 0.11% 0.11% 0.11% 0.11% 0.11% 0.11% 0.11% 0.11% 0.11% 0.11% 0.11% 0.11% 0.11% 0.11% 0.11% 0.11% 0.11% 0.11% 0.11% 0.11% 0.11% 0.11% 0.11% 0.11% 0.11% 0.11% 0.11% 0.11% 0.11% 0.11% 0.11% 0.11% 0.11% 0.                                                                                                                                                                                                                                                                                                                                                                                                                                                                                           | Мауо                                                                                 | 7.38%                | 0.50%                         | 7.88%                      | 0.12%               | 8.01%                    | 1.19%               | 9.03%                  | 9.29%                                    | 4.20%                          | 0.42%              | 11.40%                   |
| CHO 2 6.35 0.495 0.495 0.495 0.495 0.495 0.495 0.495 0.495 0.495 0.495 0.495 0.495 0.495 0.495 0.495 0.495 0.495 0.495 0.495 0.495 0.495 0.495 0.495 0.495 0.495 0.495 0.495 0.495 0.495 0.495 0.495 0.495 0.495 0.495 0.495 0.495 0.495 0.495 0.495 0.495 0.495 0.495 0.495 0.495 0.495 0.495 0.495 0.495 0.495 0.495 0.495 0.495 0.495 0.495 0.495 0.495 0.495 0.495 0.495 0.495 0.495 0.495 0.495 0.495 0.495 0.495 0.495 0.495 0.495 0.495 0.495 0.495 0.495 0.495 0.495 0.495 0.495 0.495 0.495 0.495 0.495 0.495 0.495 0.495 0.495 0.495                                                                                                                                                                                                                                                                                                                                                                                                                                                                                            | Other CHO 2                                                                          | 6.52%                | 0.57%                         | 7.09%                      | 0.00%               | 7.09%                    |                     |                        | 10.42%                                   | 0.82%                          |                    |                          |
| Chare 7.5% 0.74% 0.83% 0.21% 0.81% 0.16% 0.82% 0.21% 0.82% 0.12% 0.21% 0.82% 0.21% 0.33% 0.33% 0.33% 0.33% 0.33% 0.33% 0.33% 0.33% 0.33% 0.33% 0.33% 0.33% 0.33% 0.33% 0.33% 0.33% 0.33% 0.33% 0.33% 0.33% 0.33% 0.33% 0.33% 0.33% 0.33% 0.33% 0.33% 0.33% 0.33% 0.33% 0.33% 0.33% 0.33% 0.33% 0.33% 0.33% 0.33% 0.33% 0.33% 0.33% 0.33% 0.33% 0.33% 0.33% 0.33% 0.33% 0.33% 0.33% 0.33% 0.33% 0.33% 0.33% 0.33% 0.33% 0.33% 0.33% 0.33% 0.33% 0.33% 0.33% 0.33% 0.33% 0.33% 0.33% 0.33% 0.33% 0.33% 0.33% 0.33% 0.33% 0.33% 0.33% 0.33% 0.33%                                                                                                                                                                                                                                                                                                                                                                                                                                                                                            | Roscommon                                                                            | 9.83%                | 0.45%                         | 10.28%                     | 0.00%               | 10.28%                   | 1.79%               | 11.93%                 | 10.29%                                   | 1.65%                          | 11.18%             | 13.84%                   |
| Limenck<br>Tepeersynchrolise9.05%0.19%0.97%0.09%0.10%0.4.3%0.10.0%7.99%0.22.22Tepeersynchrolise0.00%0.44%0.04%0.07%0.04%0.00%0.00%0.00%0.00%0.00%0.00%0.00%0.00%0.00%0.00%0.00%0.00%0.00%0.00%0.00%0.00%0.00%0.00%0.00%0.00%0.00%0.00%0.00%0.00%0.00%0.00%0.00%0.00%0.00%0.00%0.00%0.00%0.00%0.00%0.00%0.00%0.00%0.00%0.00%0.00%0.00%0.00%0.00%0.00%0.00%0.00%0.00%0.00%0.00%0.00%0.00%0.00%0.00%0.00%0.00%0.00%0.00%0.00%0.00%0.00%0.00%0.00%0.00%0.00%0.00%0.00%0.00%0.00%0.00%0.00%0.00%0.00%0.00%0.00%0.00%0.00%0.00%0.00%0.00%0.00%0.00%0.00%0.00%0.00%0.00%0.00%0.00%0.00%0.00%0.00%0.00%0.00%0.00%0.00%0.00%0.00%0.00%0.00%0.00%0.00%0.00%0.00%0.00%0.00%0.00%0.00%0.00%0.00%0.00%0.00%0.00%0.00%0.00%0.00%0.00%0.00%0.00%0.00%0.00%0.00%0.00%0.00%0.00%0.00%0.00%0.00%<                                                                                                                                                                                                                                                           | CHO 2                                                                                | 6.35%                | 0.49%                         | 6.84%                      | 0.19%               | 7.03%                    | 2.13%               | 8.36%                  | 7.69%                                    | 4.09%                          | 4.07%              | 8.19%                    |
| Tipporny, North Limerick, East0.00%0.44%0.00%0.44%0.00%0.04%0.00%0.00%0.00%0.00%0.00%0.00%0.00%0.00%0.00%0.00%0.00%0.00%0.00%0.00%0.00%0.00%0.00%0.00%0.00%0.00%0.00%0.00%0.00%0.00%0.00%0.00%0.00%0.00%0.00%0.00%0.00%0.00%0.00%0.00%0.00%0.00%0.00%0.00%0.00%0.00%0.00%0.00%0.00%0.00%0.00%0.00%0.00%0.00%0.00%0.00%0.00%0.00%0.00%0.00%0.00%0.00%0.00%0.00%0.00%0.00%0.00%0.00%0.00%0.00%0.00%0.00%0.00%0.00%0.00%0.00%0.00%0.00%0.00%0.00%0.00%0.00%0.00%0.00%0.00%0.00%0.00%0.00%0.00%0.00%0.00%0.00%0.00%0.00%0.00%0.00%0.00%0.00%0.00%0.00%0.00%0.00%0.00%0.00%0.00%0.00%0.00%0.00%0.00%0.00%0.00%0.00%0.00%0.00%0.00%0.00%0.00%0.00%0.00%0.00%0.00%0.00%0.00%0.00%0.00%0.00%0.00%0.00%0.00%0.00%0.00%0.00%0.00%0.00%0.00%0.00%0.00%0.00%0.00%0.00%0.00%0.00%0.0                                                                                                                                                                                                                                                                   | Clare                                                                                | 7.56%                | 0.74%                         | 8.30%                      | 0.21%               | 8.51%                    | 1.69%               | 8.29%                  | 1.21%                                    | 10.15%                         | 14.00%             | 11.01%                   |
| CHO36.19%0.60%7.9%0.19%8.27%1.66%9.83%3.37%1.160%9.73%0.82%Cox North7.18%0.76%7.8%0.22%8.21%6.46%0.90%6.13%6.02%5.59%6.069Cox North Lee4.43%0.46%0.10%6.10%1.46%7.7%2.70%2.30%0.00%6.53%Cox North Lee4.49%0.45%6.45%0.10%6.11%1.40%0.01%6.11%0.01%6.11%Cox North4.49%0.45%6.44%0.41%5.91%0.06%7.44%0.00%0.04%0.03%6.53%Cox North4.59%0.45%6.45%0.55%1.65%1.64%7.45%0.00%0.74%0.00%0.84%0.94%7.75%8.50%Cox North6.59%0.45%0.55%1.65%1.65%1.65%1.65%1.65%1.65%1.65%1.65%1.65%1.65%1.65%1.65%1.65%1.65%1.65%1.65%1.65%1.65%1.65%1.65%1.65%1.65%1.65%1.65%1.65%1.65%1.65%1.65%1.65%1.65%1.65%1.65%1.65%1.65%1.65%1.65%1.65%1.65%1.65%1.65%1.65%1.65%1.65%1.65%1.65%1.65%1.65%1.65%1.65%1.65%1.65%1.65%1.65%1.65%1.65%1.65%1.65%1.65%1.65%1.65%1.65%1.65%1                                                                                                                                                                                                                                                                                     | Limerick                                                                             | 9.05%                | 0.54%                         | 9.59%                      | 0.19%               | 9.78%                    | 0.98%               | 11.60%                 | 4.39%                                    | 13.03%                         | 7.99%              | 22.52%                   |
| Cark North7.16%0.76%7.46%0.02%8.21%6.46%9.06%8.13%8.62%5.56%6.06%Cark North Le4.43%0.64%5.6%0.15%6.15%4.49%7.17%2.75%2.20%0.00%6.63%Cark Scult Lee5.51%0.45%0.15%6.16%4.49%6.17%8.16%3.58%0.00%6.63%Cark Scult Lee5.51%0.65%0.15%6.05%6.05%6.16%3.45%0.05%6.16%Kery5.20%0.65%5.76%0.05%5.86%1.16%6.57%3.93%9.51%7.75%6.85%CHO 45.60%0.65%0.65%7.66%1.06%6.22%6.30%6.43%6.35%7.75%Tippenay, South6.11%0.65%6.76%0.10%7.75%1.06%7.22%1.14.3%5.11%2.24%Waderda6.11%0.55%7.76%0.05%7.76%1.06%7.22%1.02%1.02%6.62%6.62%CHO 56.47%0.55%7.76%0.55%7.26%1.02%1.02%1.02%1.02%6.62%6.62%CHO 56.47%0.55%7.76%0.55%7.27%7.38%4.42%1.04%7.22%1.02%1.02%6.62%0.07%Dubin South-East4.69%0.45%0.45%0.65%7.6%7.6%7.6%7.6%7.6%7.6%7.6%7.6%7.6%7.6%7.6%7.6%7.6%7.6%                                                                                                                                                                                                                                                                                          | Tipperary, North/ Limerick, East                                                     | 0.00%                | 0.44%                         | 0.44%                      | 0.00%               | 0.44%                    | 0.62%               | 0.59%                  | 0.00%                                    | 0.00%                          |                    |                          |
| Cark North Lee4.43%0.64%5.66%0.10%5.18%4.49%7.17%2.27%2.23%0.00%6.55%Cark Neart4.99%0.44%5.64%0.15%6.10%4.47%6.17%8.16%3.36%0.00%6.51%Cark Neart4.99%0.45%5.64%0.01%5.61%0.06%5.65%0.06%7.37%0.06%7.37%0.06%7.37%0.06%7.37%0.10%6.57%0.39%0.91%7.7%6.33%4.33%4.44%6.25%7.26%Carlow Klasmy6.41%0.46%6.45%0.03%7.7%10.1%6.7%0.2%3.2%0.11%5.1%2.4%Carlow Klasmy6.11%0.65%5.65%1.11%6.7%0.2%0.2%0.14%0.2%0.2%0.2%0.16%0.2%0.2%0.2%0.2%0.2%0.2%0.2%0.2%0.2%0.2%0.2%0.2%0.2%0.2%0.2%0.2%0.2%0.2%0.2%0.2%0.2%0.2%0.2%0.2%0.2%0.2%0.2%0.2%0.2%0.2%0.2%0.2%0.2%0.2%0.2%0.2%0.2%0.2%0.2%0.2%0.2%0.2%0.2%0.2%0.2%0.2%0.2%0.2%0.2%0.2%0.2%0.2%0.2%0.2%0.2%0.2%0.2%0.2%0.2%0.2%0.2%0.2%0.2%0.2%0.2%0.2%0.2%0.2%0.2%0.2% <t< td=""><td>CHO 3</td><td>8.19%</td><td>0.60%</td><td>8.79%</td><td>0.18%</td><td>8.97%</td><td>1.05%</td><td>9.83%</td><td>3.87%</td><td>11.60%</td><td>9.73%</td><td>16.65%</td></t<>                                                                                                                                      | CHO 3                                                                                | 8.19%                | 0.60%                         | 8.79%                      | 0.18%               | 8.97%                    | 1.05%               | 9.83%                  | 3.87%                                    | 11.60%                         | 9.73%              | 16.65%                   |
| Cark South Lee55180.4895.9580.1586.1094.47996.1738.81890.3.8890.00006.16199Cark West4.9990.4585.4480.04785.9180.06957.7440.00000.0849(                                                                                                                                                                                                                                                                                                                                                                                                                                                                                                                                                                                                                                                                                                                                                                                                                                                                                                    | Cork North                                                                           | 7.18%                | 0.76%                         | 7.94%                      | 0.28%               | 8.21%                    | 6.46%               | 9.06%                  | 8.13%                                    | 8.02%                          | 5.59%              | 8.09%                    |
| Cark West4.9990.4895.4490.4795.9190.0697.3490.000%0.08490.08490.9499Karry5.2090.0095.7990.0085.8591.06855.6793.939%9.615%7.5798.580CHO 45.4090.6690.6490.6190.1536.1694.2296.20334.2339.619%0.61%0.625%7.786CHO 46.61%0.65%0.57%0.65%0.11%6.70%0.00%6.77%0.00%6.77%0.00%7.73%0.10%7.03%9.22%1.14%9.92%8.68%0.68%Wesford6.11%0.65%7.72%0.00%6.77%5.57%4.23%1.14%9.92%8.68%0.68%6.66%6.66%6.66%6.66%6.66%6.66%6.66%6.66%6.66%6.66%6.66%6.66%6.66%6.66%6.66%6.66%6.66%6.66%6.66%6.66%6.66%6.66%6.66%6.66%6.66%6.66%6.66%6.66%6.66%6.66%6.66%6.66%6.66%6.66%6.66%6.66%6.66%6.66%6.66%6.66%6.66%6.66%6.66%6.66%6.66%6.66%6.66%6.66%6.66%6.66%6.66%6.66%6.66%6.66%6.66%6.66%6.66%6.66%6.66%6.66%6.66%6.66%6.66%6.66%6.66%6.66%6.66%6.66%6.66%6.66%6.66%6.66                                                                                                                                                                                                                                                                                     | Cork North Lee                                                                       | 4.43%                | 0.64%                         | 5.08%                      | 0.10%               | 5.18%                    | 4.99%               | 7.17%                  | 2.78%                                    | 2.30%                          | 0.00%              | 6.53%                    |
| Karry5.20%0.00%5.79%0.00%6.85%1.68%5.67%3.93%9.91%7.75%6.65%CHO 45.64%0.64%0.05%0.05%0.15%6.16%4.22%6.33%4.43%4.94%6.25%7.76%Carlow/Kilkenry6.64%0.04%0.93%7.77%10.16%9.22%3.20%6.65%0.63%7.76%Uperary,South6.11%0.66%6.77%0.03%6.77%10.16%9.22%3.20%6.61%6.11%6.84%Warkrod6.11%0.66%6.77%0.03%6.77%10.66%7.27%6.42%11.14%9.92%6.46%10.68%6.24%6.66%CHO 56.47%0.65%7.7%0.38%8.14%11.20%8.76%4.43%4.06%6.24%6.66%Dubin South-East0.00%6.64%0.60%4.48%0.64%0.65%0.65%0.77%1.65%0.65%4.43%4.66%11.15%9.8%Dubin South City9.39%0.46%5.5%0.65%3.15%9.8%4.43%6.68%11.15%9.8%Dubin South City9.39%0.46%0.5%0.5%0.5%1.12%4.87%4.43%4.61%0.11%9.9%Dubin South City9.39%0.45%0.5%0.5%0.5%0.5%0.5%0.5%0.5%0.5%0.5%0.5%0.5%0.5%0.5%0.5%0.5%0.5%0.5%0.5%0.5%0.5%0.                                                                                                                                                                                                                                                                                     | Cork South Lee                                                                       | 5.51%                | 0.45%                         | 5.95%                      | 0.15%               | 6.10%                    | 4.79%               | 6.17%                  | 8.16%                                    | 3.58%                          | 0.00%              | 6.18%                    |
| CHO45.40%0.60%6.01%0.11%6.16%4.22%6.63%4.43%4.49%6.22%7.88%Carlow Kilkenny6.04%0.63%6.5%0.5%7.6%0.6%0.10%0.22%3.20%6.67%6.39%7.13%Tippenny, South6.01%0.5%6.5%0.1%6.7%0.08%7.03%5.87%4.23%11.14%9.22%4.431%5.11%2.84%Waterlord0.61%0.65%7.7%0.08%6.7%1.06%5.87%4.42%4.23%4.23%11.14%9.22%4.23%11.14%9.22%4.23%11.14%9.22%4.23%1.06%5.87%4.23%1.14%9.25%7.7%9.88%4.23%4.23%1.06%5.67%4.38%0.25%7.7%1.84%1.06%7.7%1.84%0.00%3.7%7.2%1.06%7.7%0.08%7.7%0.08%7.7%1.86%4.43%0.00%3.7%7.2%1.06%4.2%0.00%3.7%7.2%1.06%4.2%0.00%3.7%7.2%1.06%4.2%0.00%3.7%7.7%1.6%4.3%0.0%1.6%7.7%1.6%4.3%0.0%1.6%7.7%1.6%4.2%0.0%1.6%7.7%1.6%4.2%0.0%1.6%7.7%1.6%4.3%4.3%0.4%0.1%5.5%7.7%1.6%4.3%4.3%4.2%0.0%3.6%7.6%3.5%7.6%3.5%7.6%4.3% <td< td=""><td>Cork West</td><td>4.99%</td><td>0.45%</td><td>5.44%</td><td>0.47%</td><td>5.91%</td><td>0.69%</td><td>7.34%</td><td>0.00%</td><td>0.84%</td><td></td><td>9.34%</td></td<>                                                                                                                               | Cork West                                                                            | 4.99%                | 0.45%                         | 5.44%                      | 0.47%               | 5.91%                    | 0.69%               | 7.34%                  | 0.00%                                    | 0.84%                          |                    | 9.34%                    |
| Carlow Kikkenny 6.64% 0.64% 0.64% 0.64% 0.63% 7.87% 10.16% 9.22% 3.20% 6.61% 6.63% 7.15%   Tipparay, South 6.11% 0.65% 6.77% 0.00% 6.77% 5.37% 5.87% 4.23% 11.14% 9.22% 4.4.31% 5.11% 2.84%   Waterford 6.11% 0.65% 6.77% 6.03% 6.77% 5.37% 5.87% 4.23% 11.14% 9.22% 4.81% 0.64% 6.82%   Waterford 6.47 0.65% 7.27% 7.84% 4.82% 0.00% 3.76% 7.22% 10.62% 0.57% 7.03%   Dub langbaine 0.00% 1.05% 6.64% 0.46% 6.64% 0.46% 0.66% 3.15% 9.86% 4.28% 10.68% 11.64% 0.64% 0.64% 0.64% 0.64% 0.64% 0.64% 0.64% 0.64% 0.64% 0.64% 0.64% 0.64% 0.64% 0.64% 0.64% 0.64% 0.64%                                                                                                                                                                                                                                                                                                                                                                                                                                                                      | Kerry                                                                                | 5.20%                | 0.60%                         | 5.79%                      | 0.06%               | 5.85%                    | 1.68%               | 5.67%                  | 3.93%                                    | 9.51%                          | 7.57%              | 8.50%                    |
| Tipperary, South 6.61% 0.57% 6.68% 0.11% 6.7% 0.00% 6.7% 0.10% 7.0% 5.37% 5.87% 4.23% 11.14% 9.92% 6.84%   Waderdord 7.21% 0.05% 7.78% 0.33% 8.14% 11.20% 5.87% 4.23% 11.14% 9.92% 6.84%   CHO 5 6.47% 0.05% 7.78% 0.33% 7.6% 7.27% 7.86% 4.98% 10.68% 5.54% 6.86%   Dubli South-East 0.00% 1.06% 0.01% 0.06% 0.01% 0.66% 0.01% 0.06% 0.00% 0.06% 0.00% 0.00% 0.00% 0.00% 0.00% 0.00% 0.00% 0.00% 0.00% 0.00% 0.00% 0.00% 0.00% 0.00% 0.00% 0.00% 0.00% 0.00% 0.00% 0.00% 0.00% 0.00% 0.00% 0.00% 0.00% 0.00% 0.00% 0.00% 0.00% 0.00% 0.00% 0.00% 0.00% 0.00% <td>CHO 4</td> <td>5.40%</td> <td>0.60%</td> <td>6.01%</td> <td>0.15%</td> <td>6.16%</td> <td>4.22%</td> <td>6.93%</td> <td>4.83%</td> <td>4.94%</td> <td>6.25%</td> <td>7.86%</td>                                                                                                                                                                                                                                                                                         | CHO 4                                                                                | 5.40%                | 0.60%                         | 6.01%                      | 0.15%               | 6.16%                    | 4.22%               | 6.93%                  | 4.83%                                    | 4.94%                          | 6.25%              | 7.86%                    |
| Warford6.11%0.66%6.77%0.00%6.77%5.37%5.37%5.37%4.23%11.14%9.92%8.22%Wexford7.21%0.55%7.76%0.38%8.14%11.20%8.376%4.43%10.05%5.24%6.68%CHO 56.47%0.55%7.72%0.33%6.43%7.46%7.72%7.38%4.45%10.06%5.24%6.68%Dubin South-East4.09%0.66%4.68%0.06%4.68%0.06%4.68%0.06%6.69%7.72%7.88%4.45%10.06%6.42%6.77%Dubin South-East0.00%0.06%0.66%0.06%0.06%0.06%6.69%3.15%9.88%4.45%10.06%6.42%0.57%0.58%Outhordow5.35%0.44%0.53%0.53%0.53%0.58%6.53%1.12%4.43%4.43%0.16%7.76%Dubin South City3.97%0.46%5.37%0.56%6.57%1.12%4.43%4.43%0.41%5.35%0.06%3.53%0.06%3.53%0.06%3.53%0.06%3.53%0.06%3.53%0.06%3.53%0.06%3.53%0.06%3.53%0.06%3.53%0.06%3.53%0.06%3.53%0.06%3.53%0.06%3.53%0.06%3.53%0.06%3.53%0.06%3.53%0.06%3.53%0.06%3.53%0.06%3.53%0.06%3.53%0.06%3.53%0.06%3.53%0.06%                                                                                                                                                                                                                                                                        | Carlow/ Kilkenny                                                                     | 6.48%                | 0.46%                         | 6.94%                      | 0.93%               | 7.87%                    | 10.16%              | 9.22%                  | 3.20%                                    | 6.97%                          | 6.39%              | 7.13%                    |
| Wadard7.21%0.55%7.76%0.38%8.14%1120%8.87%4.49%10.08%5.24%5.64%CHO 56.47%0.55%7.02%0.43%7.46%7.26%7.78%4.48%10.08%6.42%5.77%Dubin South-East4.09%0.06%4.68%0.14%4.82%0.00%3.76%7.22%10.62%0.62%5.77%7.03%Dubin South-East0.06%1.06%0.06%10.6%10.6%10.6%7.22%10.62%0.62%5.77%7.03%Wickbow5.30%0.68%5.37%0.68%0.76%6.69%3.15%0.88%4.22%6.16%11.15%9.01%Dubin South City3.37%0.68%0.43%0.25%4.72%11.26%4.63%4.23%6.68%0.44%7.64%Dubin West6.69%0.44%0.76%0.53%0.65%4.72%11.2%4.63%4.13%6.63%0.04%3.53%0.00%3.56%3.65%4.72%11.2%4.63%4.13%6.63%0.04%3.68%3.64%3.63%3.63%3.63%3.63%3.63%3.63%3.63%3.63%3.63%3.63%3.63%3.63%3.63%3.63%3.63%3.63%3.63%3.63%3.63%3.63%3.63%3.63%3.63%3.63%3.63%3.63%3.63%3.63%3.63%3.63%3.63%3.63%3.63%3.63%3.63%3.63%3.63%3.63%3.63%3.63%<                                                                                                                                                                                                                                                                        | Tipperary, South                                                                     | 6.01%                | 0.57%                         | 6.58%                      | 0.11%               | 6.70%                    | 1.06%               | 7.03%                  | 9.22%                                    | 14.31%                         | 5.11%              | 2.84%                    |
| CHO 56.47%0.65%7.02%0.4.3%7.46%7.27%7.88%4.88%10.08%6.6.2%6.77%Dubin South-East4.09%0.00%1.06%4.68%0.00%1.06%4.68%0.00%3.76%7.22%1.0.62%0.05%7.03%Du Laoghaire0.00%1.06%0.00%1.06%6.69%3.16%9.88%4.28%6.18%11.16%9.01%Wickow5.30%0.04%5.37%0.59%6.69%3.15%9.88%4.28%6.18%11.15%9.01%CHO 64.47%0.68%0.29%7.76%4.72%1.12%4.87%4.43%4.43%0.01%5.58%Dubin South City3.97%0.46%7.57%1.56%5.37%6.69%1.12%4.87%4.43%1.48%0.01%5.58%Dubin South City3.97%0.64%7.75%1.56%0.61%1.66%1.64%6.63%0.00%1.58%Dubin South City5.39%0.62%7.77%1.66%1.64%6.33%6.63%0.00%1.68%Laois Offlay5.49%0.44%7.52%6.69%1.46%7.33%6.53%0.00%3.68%Louth6.27%0.84%0.41%0.75%6.64%1.64%6.61%6.61%0.61%1.64%Louth6.27%0.84%0.61%0.61%6.61%6.61%6.61%6.61%6.61%6.61%6.61%6.61%6.61%6.61%6.61%6.61% <t< td=""><td>Waterford</td><td>6.11%</td><td>0.66%</td><td>6.77%</td><td>0.00%</td><td>6.77%</td><td>5.37%</td><td>5.87%</td><td>4.23%</td><td>11.14%</td><td>9.92%</td><td>8.92%</td></t<>                                                                             | Waterford                                                                            | 6.11%                | 0.66%                         | 6.77%                      | 0.00%               | 6.77%                    | 5.37%               | 5.87%                  | 4.23%                                    | 11.14%                         | 9.92%              | 8.92%                    |
| Dubin South-East4.09%0.00%4.68%0.14%4.82%0.000%3.76%7.22%10.62%0.05%7.03%Dur Laoghaire0.00%1.06%0.00%1.06%0.00%1.06%0.00%3.76%6.96%3.15%9.88%4.28%6.16%1.11%9.01%CHO 64.74%0.33%0.54%0.53%0.53%0.53%0.53%0.53%0.53%0.53%0.53%0.53%0.53%0.53%0.53%0.53%0.53%0.53%0.53%0.53%0.53%0.53%0.53%0.53%0.53%0.53%0.53%0.53%0.53%0.53%0.53%0.53%0.53%0.53%0.53%0.53%0.53%0.53%0.53%0.53%0.53%0.53%0.53%0.53%0.53%0.53%0.53%0.53%0.53%0.53%0.53%0.53%0.53%0.53%0.53%0.53%0.53%0.53%0.53%0.53%0.53%0.53%0.53%0.53%0.53%0.53%0.53%0.53%0.53%0.53%0.53%0.53%0.53%0.53%0.53%0.53%0.53%0.53%0.53%0.53%0.53%0.53%0.53%0.53%0.53%0.53%0.53%0.53%0.53%0.53%0.53%0.53%0.53%0.53%0.53%0.53%0.53%0.53%0.53%0.53%0.53%0.53%0.53%0.53%0.53%0.53%0.53%0.53%0.53%0.53%0.53%0.53%0.53%0.5                                                                                                                                                                                                                                                                            | Wexford                                                                              | 7.21%                | 0.55%                         | 7.76%                      | 0.38%               | 8.14%                    | 11.20%              | 8.76%                  | 4.98%                                    | 10.58%                         | 5.24%              | 6.86%                    |
| Du Laoghaire0.00%1.06%0.00%1.06%0.00%1.06%0.00%1.06%0.00%1.06%0.00%0.00%0.00%0.00%0.00%0.00%0.00%0.00%0.00%0.00%0.00%0.00%0.00%0.00%0.00%0.00%0.00%0.00%0.00%0.00%0.00%0.00%0.00%0.00%0.00%0.00%0.00%0.00%0.00%0.00%0.00%0.00%0.00%0.00%0.00%0.00%0.00%0.00%0.00%0.00%0.00%0.00%0.00%0.00%0.00%0.00%0.00%0.00%0.00%0.00%0.00%0.00%0.00%0.00%0.00%0.00%0.00%0.00%0.00%0.00%0.00%0.00%0.00%0.00%0.00%0.00%0.00%0.00%0.00%0.00%0.00%0.00%0.00%0.00%0.00%0.00%0.00%0.00%0.00%0.00%0.00%0.00%0.00%0.00%0.00%0.00%0.00%0.00%0.00%0.00%0.00%0.00%0.00%0.00%0.00%0.00%0.00%0.00%0.00%0.00%0.00%0.00%0.00%0.00%0.00%0.00%0.00%0.00%0.00%0.00%0.00%0.00%0.00%0.00%0.00%0.00%0.00%0.00%0.00%0.00%0.00%0.00%0.00%0.00%0.00%0.00%0.00%0.00%0.00%0.00%0.00%0.00%0.00%0.00% </td <td>CHO 5</td> <td>6.47%</td> <td>0.55%</td> <td>7.02%</td> <td>0.43%</td> <td>7.46%</td> <td>7.27%</td> <td>7.88%</td> <td>4.85%</td> <td>10.08%</td> <td>6.42%</td> <td>6.77%</td>                                                                                    | CHO 5                                                                                | 6.47%                | 0.55%                         | 7.02%                      | 0.43%               | 7.46%                    | 7.27%               | 7.88%                  | 4.85%                                    | 10.08%                         | 6.42%              | 6.77%                    |
| Normal 5.30% 0.64% 5.94% 0.76% 6.669% 3.15% 9.88% 4.28% 6.618% 11.15% 9.01%   CHO 6 4.74% 0.63% 5.37% 0.50% 5.87% 2.53% 6.69% 4.79% 7.14% 7.96% 7.66%   Dubin South City 3.97% 0.46% 4.43% 0.29% 4.72% 1.12% 4.87% 4.30% 14.89% 0.41% 5.35% 0.00% 1.56%   Dubin Vest 6.94% 0.82% 7.76% 1.56% 9.32% 1.69% 1.22% 3.38% 6.53% 0.00% 3.46%   CHO 7 5.38% 0.57% 0.75% 0.75% 0.75% 0.93% 1.46% 7.38% 4.39% 9.15% 0.03% 3.16%   Laois /Offaly 5.45% 0.44% 0.41% 0.75% 0.93% 0.62% 0.00% 3.16%   Louth 6.27% 0.84% 0.44% 0.75% 0.44% 0.75% 0.93% 0.62% 0.36%                                                                                                                                                                                                                                                                                                                                                                                                                                                                                      | Dublin South-East                                                                    | 4.09%                | 0.60%                         | 4.68%                      | 0.14%               | 4.82%                    | 0.00%               | 3.76%                  | 7.22%                                    | 10.62%                         | 0.57%              | 7.03%                    |
| CHO 64.474y0.63y5.53y0.50y5.57y2.53y6.59y4.79y7.14y7.96y7.68yDubin South City3.97y0.66y4.43y0.29y4.72y1.12y4.87y4.30y14.89y0.419y5.38yDubin West6.69y0.69y7.70y1.56y9.32y1.66y1.22y3.38y5.35y0.00%1.56yKidare/ West Wicklow6.56y0.49y7.07y1.56y0.72y7.77y1.95y1.03y6.43y6.62y0.00%3.48yCHO 75.38y0.57y5.94y0.75y6.69y1.46y7.38y6.43y6.62y0.00%3.48yLaois /Offaly5.40y5.40y5.40y6.44y0.46y6.61y1.46y5.31y1.01993.93y1.18yLoufn Corpert/ Westmeath5.49y0.61y6.41y7.52y0.48y7.72y7.75y9.93y6.25y3.06yLouth6.27y0.81y7.11y0.41y7.52y2.41%8.25y5.53y9.05y6.66y3.08yLouth Corth5.95y0.63y6.81y7.60y7.60y7.60y7.61y3.05y6.63y3.06yDubin North5.97y0.63y5.63y0.00%6.81y7.60y7.63y5.53y9.05y6.66%9.83yDubin North5.97y0.63y5.63y0.03y5.54y6.42y5.43y6.44y4.17%3.87y3.05yDubin North-West<                                                                                                                                                                                                                                                          | Dun Laoghaire                                                                        | 0.00%                | 1.06%                         | 1.06%                      | 0.00%               | 1.06%                    |                     |                        | 1.06%                                    |                                |                    |                          |
| Dublin South City3.9.790.4694.4390.2.994.72%1.1.204.8.794.4.0914.89914.8990.4.195.3.59Dublin West6.6.940.82%7.76%1.5.669.32%7.77%1.6.6510.3096.6.336.6.2%0.000015.0.69Kildare/ West Wicklow6.5.570.4.990.4.950.5.75%6.6.941.0.971.6.691.0.976.6.370.0.960.3.460.4.961.1.99Laois /Offaly5.4090.4.940.4.490.4.490.4.496.6.940.4.550.4.550.1.650.0.960.3.490.1.99Laois /Offaly5.4090.4.560.4.440.4.490.4.490.4.490.4.490.4.490.4.490.4.490.4.490.4.490.4.490.4.490.4.490.4.490.4.490.4.490.4.490.4.490.4.490.4.490.4.490.4.490.4.490.4.490.4.490.4.490.4.490.4.490.4.490.4.490.4.490.4.490.4.490.4.490.4.490.4.490.4.490.4.490.4.490.4.490.4.490.4.490.4.490.4.490.4.490.4.490.4.490.4.490.4.490.4.490.4.490.4.490.4.490.4.490.4.490.4.490.4.490.4.490.4.490.4.490.4.490.4.490.4.490.4.490.4.490.4.490.4.490.4.490.4.490.4.490.4.490.4.490.4.490.4.490.4.49                                                                                                                                                                                  | Wicklow                                                                              | 5.30%                | 0.64%                         | 5.94%                      | 0.76%               | 6.69%                    | 3.15%               | 9.88%                  | 4.28%                                    | 6.18%                          | 11.15%             | 9.01%                    |
| Dubin West6.6940.8287.7681.5689.3281.6991.22283.3895.3580.0001.5089Kildare/ West Wicklow6.65680.4997.70580.72587.7761.5691.01391.013986.6336.6230.00003.3680.0001.5089CHO 75.3880.5785.9440.75586.6941.4667.3844.3994.3999.1550.04000.34981.999Laois /0faily5.4090.4080.64480.6690.17586.6941.4667.3844.3999.1580.04003.39311.859Louf Ord Westmeath5.4090.4080.61840.6186.5260.4867.7267.7569.9396.62560.30911.859Louth6.6270.8487.1180.4197.5262.41633.6265.7596.9697.4203.899Meath5.9680.8586.6840.0096.8167.6667.6667.6335.5389.0596.6669.833Dubin North5.5770.6870.5870.5690.3785.5780.61639.61639.8339.61639.833Dubin North-West5.5480.8190.3280.3096.5570.61633.6169.8339.61339.61639.833Dubin North-West5.5490.6190.5490.5570.6190.61639.6290.61639.8339.61339.616339.61339.61339.6133                                                                                                                                                                                                                                             | CHO 6                                                                                | 4.74%                | 0.63%                         | 5.37%                      | 0.50%               | 5.87%                    | 2.53%               | 6.59%                  | 4.79%                                    | 7.14%                          | 7.96%              | 7.66%                    |
| Kildare/ West Wicklow6.66%0.49%7.05%0.72%7.77%1.95%10.39%6.643%6.62%0.00%3.46%CHO 75.38%0.57%5.94%0.75%6.69%1.46%7.38%4.39%6.63%0.15%0.34%11.99%Laois /Offaly5.40%1.04%6.44%0.46%6.69%1.46%7.38%4.39%9.15%0.03%0.34%11.99%Laois /Offaly5.40%1.04%6.44%0.46%6.69%6.52%0.48%7.72%7.75%9.93%6.25%3.96%3.96%Louth6.27%0.84%7.11%0.41%7.52%0.41%8.25%5.75%6.96%7.42%3.96%3.96%Meath5.96%0.85%6.68%0.03%6.81%7.06%3.58%7.03%5.53%9.05%6.60%9.83%Dubin North5.07%0.53%0.56%0.37%5.24%0.36%5.24%0.36%5.24%0.36%3.64%3.64%3.64%3.64%3.64%3.64%3.64%3.64%3.64%3.64%3.64%3.64%3.64%3.64%3.64%3.64%3.64%3.64%3.64%3.64%3.64%3.64%3.64%3.64%3.64%3.64%3.64%3.64%3.64%3.64%3.64%3.64%3.64%3.64%3.64%3.64%3.64%3.64%3.64%3.64%3.64%3.64%3.64%3.64%3.64%3.64%3.64%3.64%3.64%3.                                                                                                                                                                                                                                                                            | Dublin South City                                                                    | 3.97%                | 0.46%                         | 4.43%                      | 0.29%               | 4.72%                    | 1.12%               | 4.87%                  | 4.30%                                    | 14.89%                         | 0.41%              | 5.35%                    |
| CHO 75.38%0.57%5.94%0.75%6.69%1.46%7.38%4.39%9.15%0.34%11.9%Laois /Offaly5.40%1.04%6.44%0.46%6.91%5.43%4.51%5.31%10.96%3.93%11.85%Longford/ Westmeath5.49%0.86%6.34%0.18%6.52%0.48%7.72%7.95%9.93%6.25%3.06%Louth6.27%0.84%7.11%0.41%7.52%2.41%8.25%5.75%6.96%7.42%13.69%Meath5.96%0.85%6.61%0.00%6.81%16.43%6.70%0.37%14.71%7.26%3.83%11.22%CHO 85.75%0.95%6.63%0.03%5.98%16.45%4.92%6.44%4.17%3.87%11.22%Dubin North5.55%0.81%0.30%5.51%6.65%4.22%5.24%8.07%6.95%3.81%3.81%Dubin North-West5.56%0.81%5.21%5.21%4.22%5.24%8.07%6.95%3.81%3.81%3.81%3.81%CHO 94.79%0.63%0.30%6.65%5.97%4.22%5.24%8.07%6.95%4.85%3.90%15.25%4.85%Other Community Services5.60%0.95%6.27%6.60%7.69%7.11%3.90%15.25%4.85%Other Community Services5.60%0.95%6.27%0.60%7.69%7.11%3.90%15.25%4.85% <tr< td=""><td>Dublin West</td><td>6.94%</td><td>0.82%</td><td>7.76%</td><td>1.56%</td><td>9.32%</td><td>1.69%</td><td>12.22%</td><td>3.38%</td><td>5.35%</td><td>0.00%</td><td>15.08%</td></tr<>                                                            | Dublin West                                                                          | 6.94%                | 0.82%                         | 7.76%                      | 1.56%               | 9.32%                    | 1.69%               | 12.22%                 | 3.38%                                    | 5.35%                          | 0.00%              | 15.08%                   |
| Laois /Offaly5.40%1.04%6.44%0.46%6.91%5.43%4.51%5.31%10.96%3.93%11.85%Longford/ Westmeath5.49%0.88%6.34%0.18%6.52%0.48%7.72%7.95%9.93%6.62%3.06%Louth6.27%0.86%7.11%0.41%7.52%2.41%8.25%5.75%6.96%7.42%13.69%Meath5.96%0.85%6.61%0.00%6.81%16.43%6.70%0.37%14.71%7.25%CHO 85.75%0.90%6.67%0.36%7.06%3.59%7.03%5.53%9.05%6.06%9.83%Dubin North5.50%0.56%0.37%5.98%4.52%7.03%5.53%9.05%6.06%9.83%Dubin North-West5.54%0.63%0.30%6.65%4.22%1.41%6.24%3.81%3.81%Other Community Services5.08%0.95%6.03%0.24%6.27%0.60%7.69%7.11%3.90%15.25%4.85%Other Community Services5.08%0.95%6.27%0.60%7.69%7.11%3.90%15.25%4.85%Other Community Services5.08%0.95%6.27%0.60%7.69%7.11%3.90%15.25%4.85%Other Community Services5.08%0.95%6.27%0.60%7.69%7.11%3.90%15.25%4.85%Other Community Services5.08%0.95%6.27%0.60%7.69%                                                                                                                                                                                                                           | Kildare/ West Wicklow                                                                | 6.56%                | 0.49%                         | 7.05%                      | 0.72%               | 7.77%                    | 1.95%               | 10.39%                 | 6.43%                                    | 6.62%                          | 0.00%              | 3.46%                    |
| Longford/Westmeath5.49%0.88%6.34%0.18%6.52%0.48%7.72%7.95%9.93%6.25%3.08%Louth6.27%0.84%7.11%0.41%7.52%2.41%8.25%5.75%6.96%7.42%13.69%Meath5.96%0.85%6.81%0.00%6.81%16.43%6.70%0.37%14.11%7.22%14.11%7.22%14.11%7.22%14.11%7.22%14.11%7.22%14.11%7.22%14.11%7.22%14.11%7.22%7.95%9.95%6.60%7.42%13.69%7.22%7.95%9.95%6.95%7.42%13.69%7.22%7.95%9.95%6.60%7.42%13.69%7.22%7.95%9.95%6.60%7.42%13.69%7.22%7.65%7.65%7.65%7.65%7.65%7.65%7.65%7.65%7.65%7.65%7.65%7.65%7.65%7.65%7.65%7.65%7.65%7.65%7.65%7.65%7.65%7.65%7.65%7.65%7.65%7.65%7.65%7.65%7.65%7.65%7.65%7.65%7.65%7.65%7.65%7.65%7.65%7.65%7.65%7.65%7.65%7.65%7.65%7.65%7.65%7.65%7.65%7.65%7.65%7.65%7.65%7.65%7.65%7.65%7.65%7.65%7.65%7.65%7.65%7.65%7.65%7.65%7.65%7.65%7.65%7.65%7.65%7.65%7.65%<                                                                                                                                                                                                                                                                        | CHO 7                                                                                | 5.38%                | 0.57%                         | 5.94%                      | 0.75%               | 6.69%                    | 1.46%               | 7.38%                  | 4.39%                                    | 9.15%                          | 0.34%              | 11.99%                   |
| Count 6.27% 0.84% 7.11% 0.41% 7.52% 2.41% 8.25% 5.75% 6.96% 7.42% 13.69%   Meath 5.96% 0.88% 6.81% 0.00% 6.81% 16.43% 6.70% 0.037% 14.71% 0.41% 7.82% 16.43% 6.70% 0.037% 14.71% 0.41% 9.83%   CHO 8 5.75% 0.90% 6.68% 7.06% 3.59% 7.03% 5.53% 9.05% 6.60% 9.83%   Dubin North 5.07% 0.53% 5.60% 0.37% 5.98% 4.55% 4.92% 6.44% 4.17% 3.87% 3.86% 3.86% 3.86% 3.86% 3.86% 3.86% 3.86% 3.86% 3.86% 3.86% 3.86% 3.86% 3.86% 3.86% 3.86% 3.86% 3.86% 3.86% 3.86% 3.86% 3.86% 3.86% 3.86% 3.86% 3.86% 3.86% 3.86% 3.86% 3.86% 3.86% 3.86% 3.86% 3.86% <t< td=""><td>Laois /Offaly</td><td>5.40%</td><td>1.04%</td><td>6.44%</td><td>0.46%</td><td>6.91%</td><td>5.43%</td><td>4.51%</td><td>5.31%</td><td>10.96%</td><td>3.93%</td><td>11.85%</td></t<>                                                                                                                                                                                                                                                                                        | Laois /Offaly                                                                        | 5.40%                | 1.04%                         | 6.44%                      | 0.46%               | 6.91%                    | 5.43%               | 4.51%                  | 5.31%                                    | 10.96%                         | 3.93%              | 11.85%                   |
| Meath $5.96$ $0.85$ $6.81$ $0.00$ $6.81$ $16.43$ $6.70$ $0.037$ $14.71$ $0.00$ $14.71$ CHO 8 $5.79$ $0.90$ $6.70$ $0.36$ $7.06$ $3.59$ $7.03$ $5.53$ $9.05$ $6.06$ $9.83$ Dubin North $5.07$ $0.53$ $5.60$ $0.37$ $5.98$ $4.55$ $4.92$ $6.44$ $4.17$ $3.64$ $6.66$ $9.83$ Dubin North Central $3.64$ $0.560$ $4.20$ $1.01$ $5.21$ $0.70$ $4.18$ $2.24$ $11.40$ $6.79$ $3.68$ Dubin North-West $5.54$ $0.81$ $6.36$ $0.30$ $6.65$ $4.22$ $6.14$ $4.92$ $6.95$ $11.64$ $6.95$ Dubin North-West $5.54$ $0.81$ $0.30$ $6.55$ $6.97$ $6.65$ $4.22$ $6.14$ $4.92$ $6.95$ $6.95$ $6.162$ $8.13$ CHO 9 $4.79$ $0.63$ $5.42$ $6.33$ $0.24$ $6.27$ $6.06$ $7.69$ $7.11$ $3.90$ $15.25$ $4.85$ Other Community Services $5.08$ $0.95$ $6.03$ $0.24$ $6.27$ $6.06$ $7.69$ $7.11$ $3.90$ $15.25$ $4.85$                                                                                                                                                                                                                                                | Longford/ Westmeath                                                                  | 5.49%                | 0.85%                         | 6.34%                      | 0.18%               | 6.52%                    | 0.48%               | 7.72%                  | 7.95%                                    | 9.93%                          | 6.25%              | 3.06%                    |
| CHO 85.79%0.09%6.60%0.36%7.06%3.59%7.03%5.53%9.05%9.06%9.83%Dubin North5.07%0.53%5.60%0.37%5.98%4.55%4.92%6.644%4.17%3.86%11.22%Dubin North Central3.64%0.56%4.20%1.01%5.21%0.70%4.18%2.24%11.40%6.67%30.58%Dubin North-West5.54%0.81%6.36%0.30%6.65%4.22%5.24%8.07%6.95%16.26%30.58%CHO 94.79%0.63%5.42%0.55%5.97%2.70%4.84%4.92%7.67%8.15%12.55%Other Community Services5.06%0.95%0.24%6.27%0.60%7.69%7.11%3.90%15.25%4.85%Other Community Services5.06%0.95%0.24%6.27%0.60%7.69%7.11%3.90%15.25%4.85%                                                                                                                                                                                                                                                                                                                                                                                                                                                                                                                                  | Louth                                                                                | 6.27%                | 0.84%                         | 7.11%                      | 0.41%               | 7.52%                    | 2.41%               | 8.25%                  | 5.75%                                    | 6.96%                          | 7.42%              | 13.69%                   |
| Dublin North 5.07% 0.5.3% 5.60% 0.3.7% 5.98% 4.45% 4.92% 6.6.4% 4.17% 3.87% 11.2%   Dublin North Central 3.64% 0.56% 4.20% 1.01% 5.21% 0.70% 4.18% 2.24% 11.40% 6.67% 30.68%   Dublin North-West 5.54% 0.81% 0.30% 6.65% 4.22% 5.24% 8.07% 6.95% 16.26% 8.13%   CHO 9 4.79% 0.63% 5.42% 0.55% 5.97% 2.70% 4.84% 4.92% 7.67% 8.15% 12.55%   Other Community Services 5.08% 0.95% 0.24% 6.27% 0.60% 7.69% 7.11% 3.90% 15.25% 4.85%   Other Community Services 5.08% 0.92% 6.27% 0.60% 7.69% 7.11% 3.90% 15.25% 4.85%                                                                                                                                                                                                                                                                                                                                                                                                                                                                                                                        | Meath                                                                                | 5.96%                | 0.85%                         | 6.81%                      | 0.00%               | 6.81%                    | 16.43%              | 6.70%                  | 0.37%                                    | 14.71%                         |                    |                          |
| Dublin North Central 3.64% 0.56% 4.20% 1.01% 5.21% 0.070% 4.18% 2.24% 11.40% 6.79% 30.58%   Dublin North-West 5.54% 0.81% 6.36% 0.30% 6.65% 4.22% 5.24% 8.07% 6.95% 16.26% 8.13%   CHO 9 4.79% 0.63% 5.42% 0.55% 5.97% 2.70% 4.84% 4.92% 7.67% 8.15% 12.35%   Other Community Services 5.08% 0.95% 6.03% 6.27% 0.60% 7.69% 7.11% 3.90% 15.25% 4.85%   Other Community Services 5.08% 0.95% 6.27% 0.60% 7.69% 7.11% 3.90% 15.25% 4.85%                                                                                                                                                                                                                                                                                                                                                                                                                                                                                                                                                                                                     | CHO 8                                                                                | 5.79%                | 0.90%                         | 6.70%                      | 0.36%               | 7.06%                    | 3.59%               | 7.03%                  | 5.53%                                    | 9.05%                          | 6.06%              | 9.83%                    |
| Dublin North-West 5.54% 0.81% 6.66% 6.66% 4.22% 5.24% 8.07% 6.69% 16.26% 8.13%   CHO 9 4.79% 0.63% 5.42% 0.55% 5.97% 2.70% 4.84% 4.92% 7.67% 8.15% 12.35%   Other Community Services 5.08% 0.95% 0.24% 6.27% 0.60% 7.69% 7.11% 3.90% 15.25% 4.85%                                                                                                                                                                                                                                                                                                                                                                                                                                                                                                                                                                                                                                                                                                                                                                                         | Dublin North                                                                         | 5.07%                | 0.53%                         | 5.60%                      | 0.37%               | 5.98%                    | 4.55%               | 4.92%                  | 6.44%                                    | 4.17%                          | 3.87%              | 11.22%                   |
| CHO 9 4.79% 0.63% 5.42% 0.55% 5.97% 2.70% 4.84% 4.92% 7.67% 8.15% 12.35%   Other Community Services 5.08% 0.95% 6.03% 0.24% 6.27% 0.60% 7.69% 7.11% 3.90% 15.25% 4.85%   Other Community Services 5.08% 0.95% 0.24% 6.27% 0.60% 7.69% 7.11% 3.90% 15.25% 4.85%                                                                                                                                                                                                                                                                                                                                                                                                                                                                                                                                                                                                                                                                                                                                                                            | Dublin North Central                                                                 | 3.64%                | 0.56%                         | 4.20%                      | 1.01%               | 5.21%                    | 0.70%               | 4.18%                  | 2.24%                                    | 11.40%                         | 6.79%              | 30.58%                   |
| Other Community Services 5.08% 0.95% 6.03% 0.24% 6.27% 0.60% 7.69% 7.11% 3.90% 15.25% 4.85%   Other Community Services 5.08% 0.95% 6.03% 0.24% 6.27% 0.60% 7.69% 7.11% 3.90% 15.25% 4.85%                                                                                                                                                                                                                                                                                                                                                                                                                                                                                                                                                                                                                                                                                                                                                                                                                                                 | Dublin North-West                                                                    | 5.54%                | 0.81%                         | 6.36%                      | 0.30%               | 6.65%                    | 4.22%               | 5.24%                  | 8.07%                                    | 6.95%                          | 16.26%             | 8.13%                    |
| Other Community Services 5.08% 0.95% 6.03% 0.24% 6.27% 0.60% 7.69% 7.11% 3.90% 15.25% 4.85%                                                                                                                                                                                                                                                                                                                                                                                                                                                                                                                                                                                                                                                                                                                                                                                                                                                                                                                                               | CHO 9                                                                                | 4.79%                | 0.63%                         | 5.42%                      | 0.55%               | 5.97%                    | 2.70%               | 4.84%                  | 4.92%                                    | 7.67%                          | 8.15%              | 12.35%                   |
|                                                                                                                                                                                                                                                                                                                                                                                                                                                                                                                                                                                                                                                                                                                                                                                                                                                                                                                                                                                                                                           | Other Community Services                                                             | 5.08%                | 0.95%                         | 6.03%                      | 0.24%               | 6.27%                    | 0.60%               | 7.69%                  | 7.11%                                    | 3.90%                          | 15.25%             | 4.85%                    |
| Community Services 5.90% 0.64% 6.53% 0.35% 6.89% 2.99% 7.37% 5.22% 7.51% 7.35% 9.47%                                                                                                                                                                                                                                                                                                                                                                                                                                                                                                                                                                                                                                                                                                                                                                                                                                                                                                                                                      | Other Community Services                                                             | 5.08%                | 0.95%                         | 6.03%                      | 0.24%               | 6.27%                    | 0.60%               | 7.69%                  | 7.11%                                    | 3.90%                          | 15.25%             | 4.85%                    |
|                                                                                                                                                                                                                                                                                                                                                                                                                                                                                                                                                                                                                                                                                                                                                                                                                                                                                                                                                                                                                                           | Community Services                                                                   | 5.90%                | 0.64%                         | 6.53%                      | 0.35%               | 6.89%                    | 2.99%               | 7.37%                  | 5.22%                                    | 7.51%                          | 7.35%              | 9.47%                    |