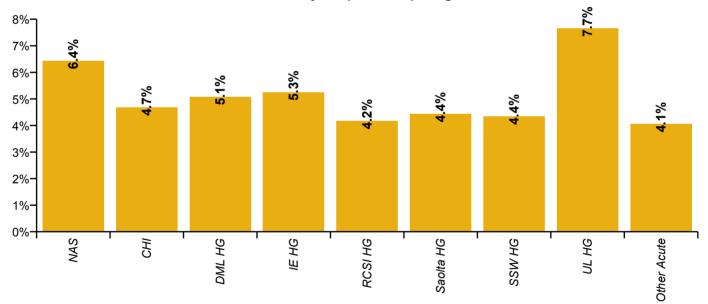

| 9.2%                 | 0.6%                          | 0.7%                | 10.4%            | 88.1%     | 5.6%               | 6.3%     |
| University of Limerick Hospital Group                 | 6.1%                 | 0.5%                          | 1.0%                | 7.7%             | 80.3%     | 6.3%               | 13.4%    |
| National Rehabilitation Hospital                      | 2.6%                 | 0.4%                          | 1.0%                | 4.1%             | 63.4%     | 10.8%              | 25.8%    |
| Other Acute Services                                  | 2.6%                 | 0.4%                          | 1.0%                | 4.1%             | 63.4%     | 10.8%              | 25.8%    |

Total absence rate by Hospital Group: Aug 2020



## Health Service Absence Rate - by Staff Category

| HSE CHO 1 by Staff Category Aug 2020 | Certified<br>absence | Self-<br>certified<br>absence | COVID-19<br>absence | Total<br>absence | Certified | Self-<br>certified | COVID-19 |
|--------------------------------------|----------------------|-------------------------------|---------------------|------------------|-----------|--------------------|----------|
| Total CHO 1                          | 5.9%                 | 0.3%                          | 0.5%                | 6.7%             | 88.0%     | <b>3.9</b> %       | 8.1%     |
| Medical & Dental                     | 2.44%                | 0.14%                         | 0.73%               | 3.3%             | 73.6%     | 4.4%               | 22.0%    |
| Nursing & Midwifery