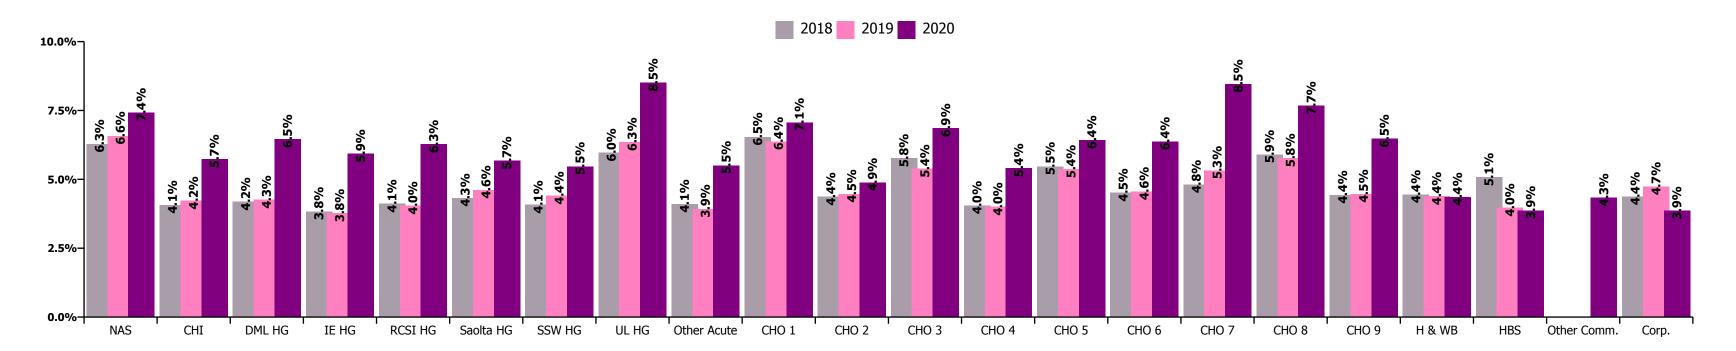

| Health Service Absence Rate - by<br>HG, CHO & National Services: | Certified<br>absence | Self-<br>certified<br>absence | COVID-19<br>absence | Total<br>absence | Certified      | Self-<br>certified | COVID-19       |
|------------------------------------------------------------------|----------------------|-------------------------------|---------------------|------------------|----------------|--------------------|----------------|
| Total (Aug 2020):                                                | 3.9%                 | 0.4%                          | 0.7%                | 5.1%             | 76.2%          | 7.3%               | 13.3%          |
| National Ambulance Service                                       | 5.2%                 | 0.7%                          | 0.5%                | 6.4%             | 81.3%          | 10.3%              | 8.3%           |
| Children's Health Ireland                                        | 3.6%                 | 0.4%                          | 0.7%                | 4.7%             | 77.4%          | 8.0%               | 14.7%          |
| Dublin Midlands Hospital Group                                   | 3.6%                 | 0.5%                          | 0.9%                | 5.1%             | 71.4%          | 9.9%               | 18.7%          |
| Ireland East Hospital Group                                      | 2.8%                 | 0.3%                          | 0.7%                | 5.3%             | 52.4%          | 5.0%               | 14.0%          |
| RCSI Hospitals Group                                             | 3.1%                 | 0.3%                          | 0.7%                | 4.2%             | 74.5%          | 8.1%               | 17.4%          |
| Saolta University Hospital Care Group                            | 3.4%                 | 0.5%                          | 0.6%                | 4.4%             | 76.4%          | 10.6%              | 13.0%          |
| South/South West Hospital Group                                  | 3.5%                 | 0.5%                          | 0.3%                | 4.4%             | 80.4%          | 11.9%              | 7.7%           |
| · ·                                                              |                      |                               |                     |                  |                |                    |                |
| University of Limerick Hospital Group                            | 6.1%                 | 0.5%                          | 1.0%                | 7.7%             | 80.3%          | 6.3%               | 13.4%          |
| Other Acute Services                                             | 2.6%                 | 0.4%                          | 1.0%                | 4.1%             | 63.4%          | 10.8%              | 25.8%          |
| Acute Services                                                   | 3.5%                 | 0.4%                          | 0.7%                | 4.9%             | 71.4%          | 8.7%               | 14.0%          |
| Health Service Executive                                         | 5.9%                 | 0.3%                          | 0.5%                | 6.7%             | 88.0%          | 3.9%               | 8.1%           |
| CHO 1                                                            | 5.9%                 | 0.3%                          | 0.5%                | 6.7%             | 88.0%          | 3.9%               | 8.1%           |
| Health Service Executive                                         | 3.1%                 | 0.2%                          | 0.4%                | 3.6%             | 85.4%          | 4.4%               | 10.2%          |
| Section 38 Voluntary Agencies<br>CHO 2                           | 4.0%<br>3.4%         | 0.2%<br>0.2%                  | 0.1%<br>0.3%        | 4.3%<br>3.8%     | 93.1%<br>88.0% | 4.1%<br>4.3%       | 2.8%<br>7.7%   |
|                                                                  |                      |                               |                     |                  |                |                    |                |
| Health Service Executive<br>Section 38 Voluntary Agencies        | 6.7%<br>4.3%         | 0.4%<br>0.2%                  | 0.7%<br>1.3%        | 7.8%<br>5.8%     | 86.3%<br>74.5% | 4.5%<br>3.0%       | 9.2%<br>22.5%  |
| CHO 3                                                            | 5.7%                 | 0.3%                          | 1.0%                | 6.9%             | 82.0%          | 3.9%               | 14.0%          |
| Health Service Executive                                         | 3.6%                 | 0.3%                          | 0.4%                | 4.3%             | 84.2%          | 6.9%               | 8.9%           |
| Section 38 Voluntary Agencies                                    | 3.9%                 | 0.6%                          | 0.9%                | 5.4%             | 72.2%          | 11.2%              | 16.6%          |
| CHO 4                                                            | 3.7%                 | 0.4%                          | 0.6%                | 4.7%             | 79.3%          | 8.7%               | 12.1%          |
| Health Service Executive                                         | 5.0%                 | 0.4%                          | 0.7%                | 6.1%             | 81.9%          | 6.0%               | 12.1%          |
| Section 38 Voluntary Agencies                                    | 4.7%                 | 0.3%                          | 0.3%                | 5.3%             | 88.6%          | 4.8%               | 6.5%           |
| CHO 5                                                            | 4.9%                 | 0.3%                          | 0.6%                | 5.8%             | 83.6%          | 5.7%               | 10.7%          |
| Health Service Executive                                         | 4.2%                 | 0.3%                          | 1.1%                | 5.7%             | 74.1%          | 5.7%               | 20.2%          |
| Section 38 Voluntary Agencies                                    | 2.6%                 | 0.3%                          | 1.1%                | 3.9%             | 65.6%          | 6.5%               | 27.9%          |
| CHO 6                                                            | 3.3%                 | 0.3%                          | 1.1%                | 4.7%             | 70.3%          | 6.1%               | 23.7%          |
| Health Service Executive                                         | 5.9%                 | 0.4%                          | 1.6%                | 7.8%             | 75.2%          | 4.9%               | 19.9%          |
| Section 38 Voluntary Agencies                                    | 4.9%                 | 0.4%                          | 0.5%                | 5.9%             | 84.1%          | 7.6%               | 8.3%           |
| CHO 7                                                            | 5.3%                 | 0.4%                          | 0.9%                | 6.7%             | 79.6%          | 6.3%               | 14.1%          |
| Health Service Executive                                         | 6.4%                 | 0.3%                          | 0.9%                | 7.5%             | 84.8%          | 3.9%               | 11.4%          |
| Section 38 Voluntary Agencies<br>CHO 8                           | 3.8%<br>5.5%         | 0.2%<br>0.3%                  | 0.2%<br>0.6%        | 4.2%<br>6.4%     | 89.7%<br>85.8% | 4.6%<br>4.0%       | 5.8%<br>10.1%  |
|                                                                  |                      |                               |                     |                  |                |                    |                |
| Health Service Executive<br>Section 38 Voluntary Agencies        | 4.2%<br>3.5%         | 0.3%<br>0.2%                  | 0.8%<br>0.6%        | 5.4%<br>4.3%     | 78.6%<br>80.8% | 6.3%<br>4.7%       | 15.1%<br>14.5% |
| CHO 9                                                            | 3.8%                 | 0.2%                          | 0.7%                | 4.8%             | 79.7%          | 5.5%               | 14.8%          |
| Health Service Executive                                         | 2.0%                 | 0.6%                          | 1.9%                | 4.5%             | 43.7%          | 13.1%              | 43.3%          |
| Other Community Services                                         | 2.0%                 | 0.6%                          | 1.9%                | 4.5%             | 43.7%          | 13.1%              | 43.3%          |
| Community Services                                               | 4.5%                 | 0.3%                          | 0.7%                | 5.5%             | 81.4%          | 5.5%               | 13.1%          |
| HWB, Corporate & National                                        | 2.7%                 |                               | 0.1%                | 3.1%             | 87.8%          | 7.6%               | 4.5%           |

Total absence rate by HG: Aug 2020