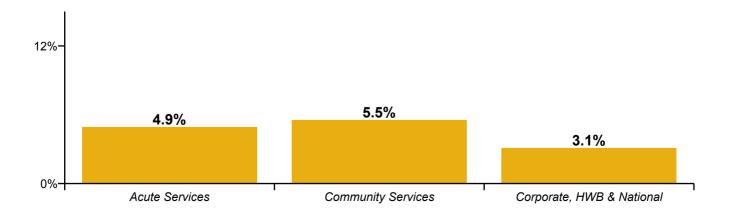

| Health Service Absence Rate - by<br>Staff Category& Division /Care<br>Group: | Medical &<br>Dental | Nursing &<br>Midwifery | Health &<br>Social Care<br>Professionals | Management &<br>Administrative | General<br>Support | Patient &<br>Client Care | Certified<br>absence | Self-<br>certified<br>absence | COVID-19<br>absence | Total<br>absence |
|------------------------------------------------------------------------------|---------------------|------------------------|------------------------------------------|--------------------------------|--------------------|--------------------------|----------------------|-------------------------------|---------------------|------------------|
| Total (Aug 2020):                                                            | 1.5%                | 5.7%                   | 3.8%                                     | 4.2%                           | 6.6%               | 6.9%                     | 3.9%                 | 0.4%                          | 0.7%                | 5.1%             |
| Acute Services                                                               | 1.2%                | 5.6%                   | 3.7%                                     | 4.8%                           | 6.9%               | 7.1%                     | 3.5%                 | 0.4%                          | 0.7%                | 4.9%             |
| Ambulance Services                                                           |                     |                        |                                          | 1.4%                           | 3.8%               | 7.1%                     | 5.2%                 | 0.7%                          | 0.5%                | 6.4%             |
| Acute Hospital Services                                                      | 1.2%                | 5.6%                   | 3.7%                                     | 4.8%                           | 7.0%               | 7.1%                     | 3.5%                 | 0.4%                          | 0.7%                | 4.9%             |
| Community Services                                                           | 2.6%                | 6.0%                   | 4.1%                                     | 3.8%                           | 6.0%               | 6.8%                     | 4.5%                 | 0.3%                          | 0.7%                | 5.5%             |
| Community Health & Wellbeing                                                 |                     | 0.0%                   | 0.0%                                     | 2.0%                           |                    | 13.0%                    | 2.2%                 | 0.5%                          | 0.0%                | 2.7%             |
| Mental Health                                                                | 1.9%                | 5.7%                   | 3.2%                                     | 2.9%                           | 5.1%               | 7.5%                     | 3.8%                 | 0.3%                          | 0.8%                | 4.9%             |
| Primary Care                                                                 | 3.2%                | 5.5%                   | 4.2%                                     | 4.4%                           | 4.4%               | 7.8%                     | 4.3%                 | 0.2%                          | 0.4%                | 4.9%             |
| Disabilities                                                                 | 3.7%                | 6.3%                   | 4.4%                                     | 2.5%                           | 4.8%               | 5.9%                     | 4.4%                 | 0.3%                          | 0.6%                | 5.3%             |
| Older People                                                                 | 0.0%                | 6.6%                   | 3.1%                                     | 5.3%                           | 9.0%               | 8.4%                     | 5.7%                 | 0.4%                          | 1.1%                | 7.3%             |
| Corporate, HWB & National                                                    | 1.4%                | 2.2%                   | 2.6%                                     | 3.3%                           | 3.1%               | 4.3%                     | 2.7%                 | 0.2%                          | 0.1%                | 3.1%             |
| Health & Wellbeing                                                           | 1.3%                | 0.0%                   | 5.0%                                     | 4.2%                           | 0.0%               |                          | 2.3%                 | 0.3%                          | 0.1%                | 2.7%             |
| Corporate                                                                    | 1.5%                | 2.5%                   | 2.6%                                     | 3.3%                           | 3.6%               | 4.5%                     | 2.7%                 | 0.3%                          | 0.1%                | 3.1%             |
| Health Business Services                                                     |                     | 0.0%                   | 0.0%                                     | 3.3%                           | 2.9%               | 0.0%                     | 2.9%                 | 0.1%                          | 0.3%                | 3.2%             |