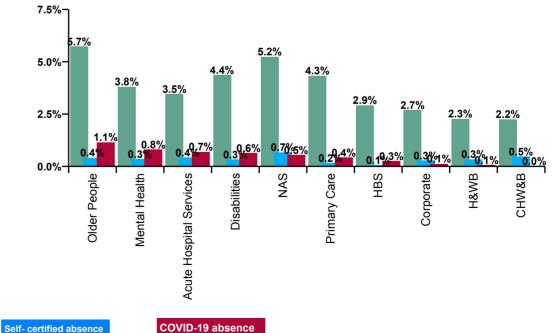

| Health Service Absence Rate - by<br>Staff Category, Hospital Group, CHO<br>(Division) & National Services | Medical &<br>Dental | Nursing &<br>Midwifery | Health &<br>Social Care<br>Professionals | Management &<br>Administrative | General<br>Support | Patient &<br>Client Care | Certified<br>absence | Self-<br>certified<br>absence | COVID-19<br>absence | Total<br>absence |
|-----------------------------------------------------------------------------------------------------------|---------------------|------------------------|------------------------------------------|--------------------------------|--------------------|--------------------------|----------------------|-------------------------------|---------------------|------------------|
| Total (Aug 2020):                                                                                         | 1.5%                | 5.7%                   | 3.8%                                     | 4.2%                           | 6.6%               | 6.9%                     | 3.9%                 | 0.4%                          | 0.7%                | 5.1%             |
| Acute Services                                                                                            | 1.2%                | 5.6%                   | 3.7%                                     | 4.8%                           | 6.9%               | 7.1%                     | 3.5%                 | 0.4%                          | 0.7%                | 4.9%             |
| National Ambulance Service                                                                                |                     |                        |                                          | 1.4%                           | 3.8%               | 7.1%                     | 5.2%                 | 0.7%                          | 0.5%                | 6.4%             |
| Children's Health Ireland                                                                                 | 1.3%                | 5.7%                   | 3.7%                                     | 4.1%                           | 9.4%               | 6.0%                     | 3.6%                 | 0.4%                          | 0.7%                | 4.7%             |
| Dublin Midlands Hospital Group                                                                            | 1.3%                | 5.3%                   | 4.1%                                     | 5.5%                           | 7.4%               | 8.0%                     | 3.6%                 | 0.5%                          | 0.9%                | 5.1%             |
| Ireland East Hospital Group                                                                               | 1.3%                | 6.1%                   | 3.7%                                     | 5.8%                           | 6.6%               | 7.8%                     | 2.8%                 | 0.3%                          | 0.7%                | 5.3%             |
| RCSI Hospitals Group                                                                                      | 1.3%                | 4.9%                   | 2.8%                                     | 3.2%                           | 6.5%               | 6.4%                     | 3.1%                 | 0.3%                          | 0.7%                | 4.2%             |
| Saolta University Hospital Care Group                                                                     | 1.1%                | 5.2%                   | 3.6%                                     | 4.3%                           | 7.1%               | 5.3%                     | 3.4%                 | 0.5%                          | 0.6%                | 4.4%             |
| South/South West Hospital Group                                                                           | 1.1%                | 5.1%                   | 3.3%                                     | 4.4%                           | 5.3%               | 6.9%                     | 3.5%                 | 0.5%                          | 0.3%                | 4.4%             |
| University of Limerick Hospital Group                                                                     | 1.1%                | 8.6%                   | 5.8%                                     | 6.9%                           | 12.1%              | 10.1%                    | 6.1%                 | 0.5%                          | 1.0%                | 7.7%             |
| Other Acute Services                                                                                      | 0.4%                | 4.3%                   | 3.9%                                     | 2.9%                           | 3.9%               | 6.0%                     | 2.6%                 | 0.4%                          | 1.0%                | 4.1%             |
| Community Services                                                                                        | 2.6%                | 6.0%                   | 4.1%                                     | 3.8%                           | 6.0%               | 6.8%                     | 4.5%                 | 0.3%                          | 0.7%                | 5.5%             |
| Community Health & Wellbeing                                                                              |                     |                        |                                          | 0.0%                           |                    | 0.0%                     | 0.0%                 | 0.0%                          | 0.0%                | 0.0%             |
| Mental Health                                                                                             | 4.8%                | 6.5%                   | 6.6%                                     | 5.2%                           | 4.6%               | 9.1%                     | 5.5%                 | 0.3%                          | 0.4%                | 6.2%             |
| Primary Care                                                                                              | 2.6%                | 5.7%                   | 4.8%                                     | 5.3%                           | 2.5%               | 8.1%                     | 4.6%                 | 0.1%                          | 0.4%                | 5.1%             |
| Disabilities                                                                                              | 0.0%                | 7.9%                   | 4.6%                                     | 2.8%                           | 7.3%               | 7.1%                     | 6.4%                 | 0.3%                          | 0.3%                | 7.0%             |
| Older People                                                                                              | 0.0%                | 6.5%                   |                                          | 5.9%                           | 10.4%              | 8.8%                     | 6.5%                 | 0.3%                          | 1.0%                | 7.8%             |
| CHO 1                                                                                                     | 3.3%                | 6.8%                   | 4.9%                                     | 5.0%                           | 6.7%               | 7.9%                     | 5.9%                 | 0.3%                          | 0.5%                | 6.7%             |
| Community Health & Wellbeing                                                                              |                     |                        |                                          | 1.0%                           |                    | 0.0%                     | 0.0%                 | 0.9%                          | 0.0%                | 0.9%             |
| Mental Health                                                                                             | 1.0%                | 5.0%                   | 3.6%                                     | 2.1%                           | 2.7%               | 4.1%                     | 3.3%                 | 0.1%                          | 0.5%                | 3.9%             |
| Primary Care                                                                                              | 2.5%                | 4.2%                   | 4.1%                                     | 3.2%                           | 0.0%               | 8.9%                     | 3.6%                 | 0.1%                          | 0.2%                | 3.8%             |
| Disabilities                                                                                              | 0.0%                | 4.0%                   |                                          |                                | 3.2%               |                          | 3.8%                 | 0.2%                          | 0.1%                | 4.1%             |
| Older People                                                                                              | 0.0%                | 3.9%                   |                                          |                                | 0.5%               |                          | 2.7%                 | 0.3%                          | 0.4%                | 3.3%             |
| CHO 2                                                                                                     | 1.6%                | 4.4%                   |                                          |                                | 1.5%               |                          | 3.4%                 | 0.2%                          | 0.3%                | 3.8%             |
| Community Health & Wellbeing                                                                              |                     | 0.0%                   | 0.0%                                     | 5.4%                           |                    | 8.2%                     | 3.2%                 | 1.0%                          | 0.0%                | 4.2%             |

| Health Service Absence Rate - by<br>Staff Category, Hospital Group, CHO<br>(Division) & National Services | Medical &<br>Dental | Nursing &<br>Midwifery | Health &<br>Social Care<br>Professionals | Management &<br>Administrative | General<br>Support | Patient &<br>Client Care | Certified<br>absence | Self-<br>certified<br>absence | COVID-19<br>absence | Total<br>absence |
|-----------------------------------------------------------------------------------------------------------|---------------------|------------------------|------------------------------------------|--------------------------------|--------------------|--------------------------|----------------------|-------------------------------|---------------------|------------------|
| Total (Aug 2020):                                                                                         | 1.5%                | 5.7%                   | 3.8%                                     | 4.2%                           | 6.6%               | 6.9%                     | 3.9%                 | 0.4%                          | 0.7%                | 5.1%             |
| Mental Health                                                                                             | 1.3%                | 8.5%                   | 3.7%                                     | 9.4%                           | 3.6%               | 11.8%                    | 6.1%                 | 0.4%                          | 0.9%                | 7.4%             |
| Primary Care                                                                                              | 4.3%                | 5.3%                   | 7.3%                                     | 5.9%                           | 3.4%               | 4.3%                     | 4.8%                 | 0.1%                          | 0.5%                | 5.5%             |
| Disabilities                                                                                              | 0.0%                | 7.6%                   | 4.6%                                     | 2.4%                           | 2.9%               | 5.7%                     | 4.3%                 | 0.2%                          | 1.2%                | 5.6%             |
| Older People                                                                                              | 0.0%                | 9.2%                   | 12.0%                                    | 9.0%                           | 14.3%              | 11.2%                    | 9.3%                 | 0.5%                          | 0.8%                | 10.6%            |
| CHO 3                                                                                                     | 2.7%                | 8.0%                   | 5.2%                                     | 6.5%                           | 6.9%               | 7.2%                     | 5.7%                 | 0.3%                          | 1.0%                | 6.9%             |
| Community Health & Wellbeing                                                                              |                     |                        |                                          |                                |                    |                          |                      |                               |                     |                  |
| Mental Health                                                                                             | 2.4%                | 3.7%                   | 2.9%                                     | 2.9%                           | 4.0%               | 3.6%                     | 2.9%                 | 0.3%                          | 0.2%                | 3.4%             |
| Primary Care                                                                                              | 2.6%                | 2.2%                   | 2.5%                                     | 2.0%                           | 0.0%               | 5.4%                     | 2.4%                 | 0.1%                          | 0.1%                | 2.6%             |
| Disabilities                                                                                              | 0.0%                | 5.4%                   | 4.3%                                     | 1.0%                           | 4.6%               | 6.1%                     | 3.9%                 | 0.6%                          | 0.8%                | 5.3%             |
| Older People                                                                                              | 0.0%                | 5.6%                   | 0.0%                                     | 3.5%                           | 6.2%               | 7.4%                     | 5.0%                 | 0.3%                          | 0.8%                | 6.1%             |
| CHO 4                                                                                                     | 2.3%                | 4.4%                   | 3.2%                                     | 2.2%                           | 4.8%               | 6.3%                     | 3.7%                 | 0.4%                          | 0.6%                | 4.7%             |
| Community Health & Wellbeing                                                                              |                     |                        |                                          |                                |                    |                          |                      |                               |                     |                  |
| Mental Health                                                                                             | 2.7%                | 6.5%                   | 3.0%                                     | 3.0%                           | 4.3%               | 5.5%                     | 3.8%                 | 0.4%                          | 1.1%                | 5.3%             |
| Primary Care                                                                                              | 8.1%                | 3.8%                   | 4.1%                                     | 5.5%                           | 5.1%               | 9.0%                     | 4.6%                 | 0.1%                          | 0.4%                | 5.1%             |
| Disabilities                                                                                              | 0.0%                | 6.2%                   | 5.5%                                     | 3.5%                           | 1.6%               | 5.7%                     | 4.9%                 | 0.3%                          | 0.3%                | 5.5%             |
| Older People                                                                                              | 0.0%                | 6.8%                   | 2.4%                                     | 10.6%                          | 9.0%               | 7.8%                     | 6.2%                 | 0.4%                          | 0.8%                | 7.4%             |
| CHO 5                                                                                                     | 4.9%                | 6.2%                   | 4.4%                                     | 5.2%                           | 5.8%               | 6.4%                     | 4.9%                 | 0.3%                          | 0.6%                | 5.8%             |
| Community Health & Wellbeing                                                                              |                     | 0.0%                   |                                          | 2.0%                           |                    | 23.0%                    | 7.5%                 | 1.3%                          | 0.0%                | 8.8%             |
| Mental Health                                                                                             | 0.4%                | 3.4%                   | 2.3%                                     | 2.4%                           | 7.5%               | 7.7%                     | 2.8%                 | 0.4%                          | 0.2%                | 3.4%             |
| Primary Care                                                                                              | 0.8%                | 4.9%                   | 4.2%                                     | 4.0%                           | 4.4%               | 6.6%                     | 3.5%                 | 0.1%                          | 0.6%                | 4.2%             |
| Disabilities                                                                                              | 0.0%                | 4.2%                   | 3.7%                                     | 1.9%                           | 3.6%               | 5.1%                     | 2.5%                 | 0.3%                          | 1.3%                | 4.0%             |
| Older People                                                                                              | 0.0%                | 7.6%                   | 3.1%                                     | 5.5%                           | 11.2%              | 8.0%                     | 4.8%                 | 0.3%                          | 2.0%                | 7.2%             |
| CHO 6                                                                                                     | 0.6%                | 5.2%                   | 3.6%                                     | 3.3%                           | 8.4%               | 6.4%                     | 3.3%                 | 0.3%                          | 1.1%                | 4.7%             |
| Community Health & Wellbeing                                                                              |                     |                        |                                          |                                |                    |                          |                      |                               |                     |                  |
| Mental Health                                                                                             | 1.5%                | 7.1%                   | 4.5%                                     | 5.4%                           | 21.3%              | 8.3%                     | 5.1%                 | 0.2%                          | 0.9%                | 6.2%             |
| Primary Care                                                                                              | 3.7%                | 7.7%                   | 6.2%                                     | 4.8%                           | 10.1%              | 8.4%                     | 5.9%                 | 0.3%                          | 0.7%                | 6.9%             |
| Disabilities                                                                                              | 0.0%                | 7.3%                   | 4.1%                                     | 2.9%                           | 6.6%               | 6.1%                     | 4.7%                 | 0.5%                          | 0.6%                | 5.7%             |

| Health Service Absence Rate - by<br>Staff Category, Hospital Group, CHO<br>(Division) & National Services | Medical &<br>Dental | Nursing &<br>Midwifery | Health &<br>Social Care<br>Professionals | Management &<br>Administrative | General<br>Support | Patient &<br>Client Care | Certified<br>absence | Self-<br>certified<br>absence | COVID-19<br>absence | Total<br>absence |
|-----------------------------------------------------------------------------------------------------------|---------------------|------------------------|------------------------------------------|--------------------------------|--------------------|--------------------------|----------------------|-------------------------------|---------------------|------------------|
| Total (Aug 2020):                                                                                         | 1.5%                | 5.7%                   | 3.8%                                     | 4.2%                           | 6.6%               | 6.9%                     | 3.9%                 | 0.4%                          | 0.7%                | 5.1%             |
| Older People                                                                                              | 0.0%                | 5.9%                   | 3.0%                                     | 13.6%                          | 13.3%              | 13.3%                    | 6.7%                 | 0.6%                          | 2.9%                | 10.2%            |
| CHO 7                                                                                                     | 2.5%                | 7.1%                   | 4.8%                                     | 4.7%                           | 9.8%               | 7.6%                     | 5.3%                 | 0.4%                          | 0.9%                | 6.7%             |
| Community Health & Wellbeing                                                                              |                     |                        | 0.0%                                     | 2.8%                           |                    |                          | 2.6%                 | 0.0%                          | 0.0%                | 2.6%             |
| Mental Health                                                                                             | 2.1%                | 7.0%                   | 4.8%                                     | 6.7%                           | 8.8%               | 11.4%                    | 5.7%                 | 0.4%                          | 1.0%                | 7.0%             |
| Primary Care                                                                                              | 2.0%                | 6.9%                   | 3.8%                                     | 5.8%                           | 4.5%               | 7.1%                     | 5.0%                 | 0.1%                          | 0.3%                | 5.4%             |
| Disabilities                                                                                              | 0.0%                | 5.9%                   | 5.2%                                     | 3.2%                           | 4.3%               | 6.4%                     | 4.9%                 | 0.2%                          | 0.6%                | 5.7%             |
| Older People                                                                                              | 0.0%                | 7.2%                   | 7.9%                                     | 2.7%                           | 7.8%               | 10.5%                    | 7.2%                 | 0.4%                          | 1.0%                | 8.7%             |
| CHO 8                                                                                                     | 2.0%                | 6.7%                   | 4.8%                                     | 4.9%                           | 6.5%               | 8.1%                     | 5.5%                 | 0.3%                          | 0.6%                | 6.4%             |
| Community Health & Wellbeing                                                                              |                     |                        | 0.0%                                     | 0.0%                           |                    |                          | 0.0%                 | 0.0%                          | 0.0%                | 0.0%             |
| Mental Health                                                                                             | 2.3%                | 3.8%                   | 1.4%                                     | 2.4%                           | 4.4%               | 6.1%                     | 2.8%                 | 0.2%                          | 0.5%                | 3.5%             |
| Primary Care                                                                                              | 3.9%                | 6.6%                   | 2.2%                                     | 3.9%                           | 0.2%               | 11.5%                    | 4.0%                 | 0.2%                          | 0.7%                | 4.9%             |
| Disabilities                                                                                              | 4.0%                | 5.9%                   | 3.9%                                     | 3.4%                           | 4.7%               | 5.7%                     | 4.0%                 | 0.2%                          | 0.6%                | 4.8%             |
| Older People                                                                                              | 0.0%                | 7.7%                   | 2.4%                                     | 4.1%                           | 6.1%               | 7.3%                     | 4.3%                 | 0.7%                          | 1.5%                | 6.4%             |
| CHO 9                                                                                                     | 3.5%                | 5.6%                   | 3.2%                                     | 3.4%                           | 4.7%               | 6.4%                     | 3.8%                 | 0.3%                          | 0.7%                | 4.8%             |
| Other Community Services                                                                                  | 1.2%                | 6.5%                   | 1.8%                                     | 0.9%                           | 4.4%               | 13.3%                    | 2.0%                 | 0.6%                          | 1.9%                | 4.5%             |
| Corporate, HWB & National                                                                                 | 1.4%                | 2.2%                   | 2.6%                                     | 3.3%                           | 3.1%               | 4.3%                     | 2.7%                 | 0.2%                          | 0.1%                | 3.1%             |
| Health & Wellbeing                                                                                        | 1.3%                | 0.0%                   | 5.0%                                     | 4.2%                           | 0.0%               |                          | 2.3%                 | 0.3%                          | 0.1%                | 2.7%             |
| Corporate                                                                                                 | 1.5%                | 2.5%                   | 2.6%                                     | 3.3%                           | 3.6%               | 4.5%                     | 2.7%                 | 0.3%                          | 0.1%                | 3.1%             |
| Health Business Services                                                                                  |                     | 0.0%                   | 0.0%                                     | 3.3%                           | 2.9%               | 0.0%                     | 2.9%                 | 0.1%                          | 0.3%                | 3.2%             |