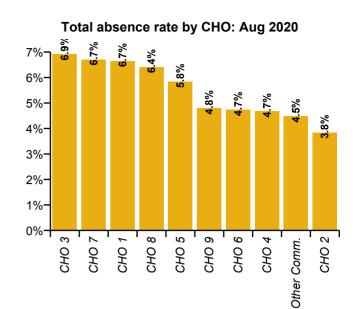

| 0.6%                          | 1.9%                | 4.5%             | 43.7%          | 13.1%              | 43.3%          |
| Other Community Services                                         | 2.0%                 | 0.6%                          | 1.9%                | 4.5%             | 43.7%          | 13.1%              | 43.3%          |
| Community Services                                               | 4.5%                 | 0.3%                          | 0.7%                | 5.5%             | 81.4%          | 5.5%               | 13.1%          |
| HWB, Corporate & National                                        | 2.7%                 |                               | 0.1%                | 3.1%             | 87.8%          | 7.6%               | 4.5%           |





Total absence rate by HG: Aug 2020

### Health Service Absence Rate - by Service & Staff Category Aug 2020

| Acute Services by Staff Category Aug 2020 | Certified<br>absence | Self-<br>certified<br>absence | COVID-19<br>absence | Total<br>absence | Certified | Self-<br>certified | COVID-19 |
|-------------------------------------------|----------------------|-------------------------------|---------------------|------------------|-----------|--------------------|----------|
| Total                                     | 3.5%                 | 0.4%                          | 0.7%                | 4.9%             | 71.4%     | 8.7%               | 14.0%    |
| Medical & Dental                          | 0.8%                 | 0.1%                          | 0.3%                | 1.2%