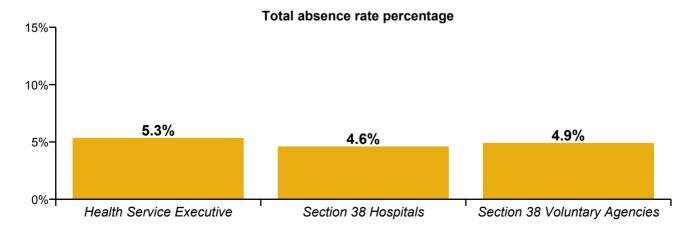

#### Total absence rate percentage

#### Health Service Absence Rate - by HSE, S38 & Staff Category Aug 2020

| Health Service Executive by Staff Category<br>Aug 2020 | Certified<br>absence | Self-<br>certified<br>absence | COVID-19<br>absence | Total<br>absence | Certified | Self-<br>certified | COVID-19 |
|--------------------------------------------------------|----------------------|-------------------------------|---------------------|------------------|-----------|--------------------|----------|
| Total                                                  | 4.3%                 | 0.4%                          | 0.7%                | 5.3%             | 80.0%     | 7.3%               | 12.7%    |
| Medical & Dental                                       | 1.1%                 | 0.1%                          | 0.3%                | 1.5%             | 74.6%     | 7.0%               | 18.5%    |
| Nursing & Midwifery                                    | 4.6%                 | 0.6%                          | 0.8%                | 6.0%             | 76.7%     | 9.8%               | 13.5%    |
| Health & Social Care Professionals                     | 3.2%                 | 0.2%                          | 0.5%                | 3.9%             | 83.6%     | 4.4%               | 12.0%    |
| Management & Administrative                            | 3.7%                 | 0.2%                          | 0.3%                | 4.2%             | 88.3%     | 4.7%               | 7.0%     |
| General Support                                        | 5.5%                 | 0.4%                          | 0.9%                | 6.8%             | 80.6%     | 5.8%               | 13.6%    |
| Patient & Client Care                                  | 6.1%                 | 0.5%                          | 1.1%                | 7.7%             | 79.8%     | 6.4%               | 13.8%    |

| Section 38 Hospitals by Staff Category Aug 2020 | Certified<br>absence | Self-<br>certified<br>absence | COVID-19<br>absence | Total<br>absence | Certified | Self-<br>certified | COVID-19 |
|-------------------------------------------------|----------------------|-------------------------------|---------------------|------------------|-----------|--------------------|----------|
| Total                                           | 2.9%                 | 0.4%                          | 0.7%                | 4.6%             | 62.2%     | <b>7.9</b> %       | 15.3%    |
| Medical & Dental                                | 0.9%                 | 0.1%                          | 0.3%                | 1.2%             | 71.1%     | 7.3%               | 21.6%    |
| Nursing & Midwifery                             | 3.7%                 | 0.7%                          | 0.8%                | 5.2%             | 71.3%     | 12.7%              | 16.0%    |
| Health & Social Care Professionals              | 2.3%                 | 0.2%                          | 0.8%                | 3.3%             | 70.2%     | 7.1%               | 22.8%    |
| Management & Administrative                     | 2.9%                 | 0.2%                          | 0.6%                | 4.6%             | 63.0%     | 4.0%               | 13.0%    |
| General Support                                 | 5.8%                 | 0.4%                          | 0.8%                | 6.7%             | 87.4%     | 6.2%               | 12.4%    |
| Patient & Client Care                           | 4.6%                 | 0.6%                          | 0.9%                | 7.6%             | 60.3%     | 7.5%               | 11.3%    |

| Section 38 Voluntary Agencies by Staff<br>Category Aug 2020 | Certified absence | Self-<br>certified<br>absence | COVID-19<br>absence | Total<br>absence | Certified | Self-<br>certified | COVID-19 |
|-------------------------------------------------------------|-------------------|-------------------------------|---------------------|------------------|-----------|--------------------|----------|
| Total                                                       | 4.0%              | 0.3%                          | 0.6%                | 4.9%             | 80.8%     | 6.2%               | 13.1%    |
| Medical & Dental                                            | 3.0%              | 0.1%                          | 0.1%                | 3.3%             | 92.1%     | 4.5%               | 3.4%     |
| Nursing & Midwifery                                         | 4.5%              | 0.4%                          | 0.7%                | 5.7%             | 80.4%     | 6.3%               | 13.3%    |
| Health & Social Care Professionals                          | 3.4%              | 0.2%                          | 0.9%                | 4.2%             | 81.1%     | 4.5%               | 21.0%    |
| Management & Administrative                                 | 2.1%              | 0.1%                          | 0.3%                | 2.4%             | 88.6%     | 4.8%               | 11.5%    |
| General Support                                             | 3.7%              | 0.3%                          | 1.3%                | 5.1%             | 72.2%     | 5.6%               | 24.4%    |
| Patient & Client Care                                       | 4.4%              | 0.4%                          | 0.6%                | 5.4%             | 81.5%     | 6.9%               | 11.6%    |