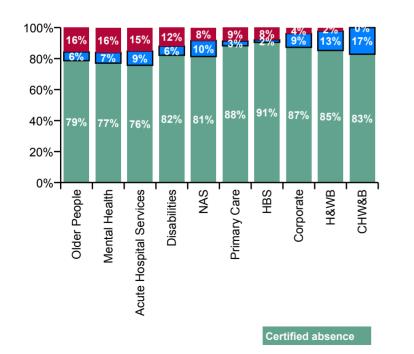

| Health Service Absence Rate - by<br>Staff Category, Hospital Group, CHO<br>(Division) & National Services | Medical &<br>Dental | Nursing &<br>Midwifery | Health &<br>Social Care<br>Professionals | Management &<br>Administrative | General<br>Support | Patient &<br>Client Care | Certified<br>absence | Self-<br>certified<br>absence | COVID-19<br>absence | Total<br>absence |
|-----------------------------------------------------------------------------------------------------------|---------------------|------------------------|------------------------------------------|--------------------------------|--------------------|--------------------------|----------------------|-------------------------------|---------------------|------------------|
| Total (Aug 2020):                                                                                         | 1.5%                | 5.7%                   | 3.8%                                     | 4.2%                           | 6.6%               | 6.9%                     | 3.9%                 | 0.4%                          | 0.7%                | 5.1%             |
| Acute Services                                                                                            | 1.2%                | 5.6%                   | 3.7%                                     | 4.8%                           | 6.9%               | 7.1%                     | 3.5%                 | 0.4%                          | 0.7%                | 4.9%             |
| National Ambulance Service                                                                                |                     |                        |                                          | 1.4%                           | 3.8%               | 7.1%                     | 5.2%                 | 0.7%                          | 0.5%                | 6.4%             |
| Children's Health Ireland                                                                                 | 1.3%                | 5.7%                   | 3.7%                                     | 4.1%                           | 9.4%               | 6.0%                     | 3.6%                 | 0.4%                          | 0.7%                | 4.7%             |
| Dublin Midlands Hospital Group                                                                            | 1.3%                | 5.3%                   | 4.1%                                     | 5.5%                           | 7.4%               | 8.0%                     | 3.6%                 | 0.5%                          | 0.9%                | 5.1%             |
| Ireland East Hospital Group                                                                               | 1.3%                | 6.1%                   | 3.7%                                     | 5.8%                           | 6.6%               | 7.8%                     | 2.8%                 | 0.3%                          | 0.7%                | 5.3%             |
| RCSI Hospitals Group                                                                                      | 1.3%                | 4.9%                   | 2.8%                                     | 3.2%                           | 6.5%               | 6.4%                     | 3.1%                 | 0.3%                          | 0.7%                | 4.2%             |
| Saolta University Hospital Care Group                                                                     | 1.1%                | 5.2%                   | 3.6%                                     | 4.3%                           | 7.1%               | 5.3%                     | 3.4%                 | 0.5%                          | 0.6%                | 4.4%             |
| South/South West Hospital Group                                                                           | 1.1%                | 5.1%                   | 3.3%                                     | 4.4%                           | 5.3%               | 6.9%                     | 3.5%                 | 0.5%                          | 0.3%                | 4.4%             |
| University of Limerick Hospital Group                                                                     | 1.1%                | 8.6%                   | 5.8%                                     | 6.9%                           | 12.1%              | 10.1%                    | 6.1%                 | 0.5%                          | 1.0%                | 7.7%             |
| Other Acute Services                                                                                      | 0.4%                | 4.3%                   | 3.9%                                     | 2.9%                           | 3.9%               | 6.0%                     | 2.6%                 | 0.4%                          | 1.0%                | 4.1%             |
| Community Services                                                                                        | 2.6%                | 6.0%                   | 4.1%                                     | 3.8%                           | 6.0%               | 6.8%                     | 4.5%                 | 0.3%                          | 0.7%                | 5.5%             |
| Community Health & Wellbeing                                                                              |                     |                        |                                          | 0.0%                           |                    | 0.0%                     | 0.0%                 | 0.0%                          | 0.0%                | 0.0%             |
| Mental Health                                                                                             | 4.8%                | 6.5%                   | 6.6%                                     | 5.2%                           | 4.6%               | 9.1%                     | 5.5%                 | 0.3%                          | 0.4%                | 6.2%             |
| Primary Care                                                                                              | 2.6%                | 5.7%                   | 4.8%                                     | 5.3%                           | 2.5%               | 8.1%                     | 4.6%                 | 0.1%                          | 0.4%                | 5.1%             |
| Disabilities                                                                                              | 0.0%                | 7.9%                   | 4.6%                                     | 2.8%                           | 7.3%               | 7.1%                     | 6.4%                 | 0.3%                          | 0.3%                | 7.0%             |
| Older People                                                                                              | 0.0%                | 6.5%                   |                                          | 5.9%                           | 10.4%              | 8.8%                     | 6.5%                 | 0.3%                          | 1.0%                | 7.8%             |
| CHO 1                                                                                                     | 3.3%                | 6.8%                   | 4.9%                                     | 5.0%                           | 6.7%               | 7.9%                     | 5.9%                 | 0.3%                          | 0.5%                | 6.7%             |
| Community Health & Wellbeing                                                                              |                     |                        |                                          | 1.0%                           |                    | 0.0%                     | 0.0%                 | 0.9%                          | 0.0%                | 0.9%             |
| Mental Health                                                                                             | 1.0%                | 5.0%                   | 3.6%                                     | 2.1%                           | 2.7%               | 4.1%                     | 3.3%                 | 0.1%                          | 0.5%                | 3.9%             |
| Primary Care                                                                                              | 2.5%                | 4.2%                   | 4.1%                                     | 3.2%                           | 0.0%               | 8.9%                     | 3.6%                 | 0.1%                          | 0.2%                | 3.8%             |
| Disabilities                                                                                              | 0.0%                | 4.0%                   |                                          |                                | 3.2%               |                          | 3.8%                 | 0.2%                          | 0.1%                | 4.1%             |
| Older People                                                                                              | 0.0%                | 3.9%                   |                                          |                                | 0.5%               |                          | 2.7%                 | 0.3%                          | 0.4%                | 3.3%             |
| CHO 2                                                                                                     | 1.6%                | 4.4%                   |                                          |                                | 1.5%               |                          | 3.4%                 | 0.2%                          | 0.3%                | 3.8%             |
| Community Health & Wellbeing                                                                              |                     | 0.0%                   | 0.0%                                     | 5.4%                           |                    | 8.2%                     | 3.2%                 | 1.0%                          | 0.0%                | 4.2%             |

| Health Service Absence Rate - by<br>Staff Category, Hospital Group, CHO<br>(Division) & National Services | Medical &<br>Dental | Nursing &<br>Midwifery | Health &<br>Social Care<br>Professionals | Management &<br>Administrative | General<br>Support | Patient &<br>Client Care | Certified<br>absence | Self-<br>certified<br>absence | COVID-19<br>absence | Total<br>absence |
|-----------------------------------------------------------------------------------------------------------|---------------------|------------------------|------------------------------------------|--------------------------------|--------------------|--------------------------|----------------------|-------------------------------|---------------------|------------------|
| Total (Aug 2020):                                                                                         | 1.5%                | 5.7%                   | 3.8%                                     | 4.2%                           | 6.6%               | 6.9%                     | 3.9%                 | 0.4%                          | 0.7%                | 5.1%             |
| Mental Health                                                                                             | 1.3%                | 8.5%                   | 3.7%                                     | 9.4%                           | 3.6%               | 11.8%                    | 6.1%                 | 0.4%                          | 0.9%                | 7.4%             |
| Primary Care                                                                                              | 4.3%                | 5.3%                   | 7.3%                                     | 5.9%                           | 3.4%               | 4.3%                     | 4.8%                 | 0.1%                          | 0.5%                | 5.5%             |
| Disabilities                                                                                              | 0.0%                | 7.6%                   | 4.6%                                     | 2.4%                           | 2.9%               | 5.7%                     | 4.3%                 | 0.2%                          | 1.2%                | 5.6%             |
| Older People                                                                                              | 0.0%                | 9.2%                   | 12.0%                                    | 9.0%                           | 14.3%              | 11.2%                    | 9.3%                 | 0.5%                          | 0.8%                | 10.6%            |
| CHO 3                                                                                                     | 2.7%                | 8.0%                   | 5.2%                                     | 6.5%                           | 6.9%               | 7.2%                     | 5.7%                 | 0.3%                          | 1.0%                | 6.9%             |
| Community Health & Wellbeing                                                                              |                     |                        |                                          |                                |                    |                          |                      |                               |                     |                  |
| Mental Health                                                                                             | 2.4%                | 3.7%                   | 2.9%                                     | 2.9%                           | 4.0%               | 3.6%                     | 2.9%                 | 0.3%                          | 0.2%                | 3.4%             |
| Primary Care                                                                                              | 2.6%                | 2.2%                   | 2.5%                                     | 2.0%                           | 0.0%               | 5.4%                     | 2.4%                 | 0.1%                          | 0.1%                | 2.6%             |
| Disabilities                                                                                              | 0.0%                | 5.4%                   | 4.3%                                     | 1.0%                           | 4.6%               | 6.1%                     | 3.9%                 | 0.6%                          | 0.8%                | 5.3%             |
| Older People                                                                                              | 0.0%                | 5.6%                   | 0.0%                                     | 3.5%                           | 6.2%               | 7.4%                     | 5.0%                 | 0.3%                          | 0.8%                | 6.1%             |
| CHO 4                                                                                                     | 2.3%                | 4.4%                   | 3.2%                                     | 2.2%                           | 4.8%               | 6.3%                     | 3.7%                 | 0.4%                          | 0.6%                | 4.7%             |
| Community Health & Wellbeing                                                                              |                     |                        |                                          |                                |                    |                          |                      |                               |                     |                  |
| Mental Health                                                                                             | 2.7%                | 6.5%                   | 3.0%                                     | 3.0%                           | 4.3%               | 5.5%                     | 3.8%                 | 0.4%                          | 1.1%                | 5.3%             |
| Primary Care                                                                                              | 8.1%                | 3.8%                   | 4.1%                                     | 5.5%                           | 5.1%               | 9.0%                     | 4.6%                 | 0.1%                          | 0.4%                | 5.1%             |
| Disabilities                                                                                              | 0.0%                | 6.2%                   | 5.5%                                     | 3.5%                           | 1.6%               | 5.7%                     | 4.9%                 | 0.3%                          | 0.3%                | 5.5%             |
| Older People                                                                                              | 0.0%                | 6.8%                   | 2.4%                                     | 10.6%                          | 9.0%               | 7.8%                     | 6.2%                 | 0.4%                          | 0.8%                | 7.4%             |
| CHO 5                                                                                                     | 4.9%                | 6.2%                   | 4.4%                                     | 5.2%                           | 5.8%               | 6.4%                     | 4.9%                 | 0.3%                          | 0.6%                | 5.8%             |
| Community Health & Wellbeing                                                                              |                     | 0.0%                   |                                          | 2.0%                           |                    | 23.0%                    | 7.5%                 | 1.3%                          | 0.0%                | 8.8%             |
| Mental Health                                                                                             | 0.4%                | 3.4%                   | 2.3%                                     | 2.4%                           | 7.5%               | 7.7%                     | 2.8%                 | 0.4%                          | 0.2%                | 3.4%             |
| Primary Care                                                                                              | 0.8%                | 4.9%                   | 4.2%                                     | 4.0%                           | 4.4%               | 6.6%                     | 3.5%                 | 0.1%                          | 0.6%                | 4.2%             |
| Disabilities                                                                                              | 0.0%                | 4.2%                   | 3.7%                                     | 1.9%                           | 3.6%               | 5.1%                     | 2.5%                 | 0.3%                          | 1.3%                | 4.0%             |
| Older People                                                                                              | 0.0%                | 7.6%                   | 3.1%                                     | 5.5%                           | 11.2%              | 8.0%                     | 4.8%                 | 0.3%                          | 2.0%                | 7.2%             |
| CHO 6                                                                                                     | 0.6%                | 5.2%                   | 3.6%                                     | 3.3%                           | 8.4%               | 6.4%                     | 3.3%                 | 0.3%                          | 1.1%                | 4.7%             |
| Community Health & Wellbeing                                                                              |                     |                        |                                          |                                |                    |                          |                      |                               |                     |                  |
| Mental Health                                                                                             | 1.5%                | 7.1%                   | 4.5%                                     | 5.4%                           | 21.3%              | 8.3%                     | 5.1%                 | 0.2%                          | 0.9%                | 6.2%             |
| Primary Care                                                                                              | 3.7%                | 7.7%                   | 6.2%                                     | 4.8%                           | 10.1%              | 8.4%                     | 5.9%                 | 0.3%                          | 0.7%                | 6.9%             |
| Disabilities                                                                                              | 0.0%                | 7.3%                   | 4.1%                                     | 2.9%                           | 6.6%               | 6.1%                     | 4.7%                 | 0.5%                          | 0.6%                | 5.7%             |

| Health Service Absence Rate - by<br>Staff Category, Hospital Group, CHO<br>(Division) & National Services | Medical &<br>Dental | Nursing &<br>Midwifery | Health &<br>Social Care<br>Professionals | Management &<br>Administrative | General<br>Support | Patient &<br>Client Care | Certified<br>absence | Self-<br>certified<br>absence | COVID-19<br>absence | Total<br>absence |
|-----------------------------------------------------------------------------------------------------------|---------------------|------------------------|------------------------------------------|--------------------------------|--------------------|--------------------------|----------------------|-------------------------------|---------------------|------------------|
| Total (Aug 2020):                                                                                         | 1.5%                | 5.7%                   | 3.8%                                     | 4.2%                           | 6.6%               | 6.9%                     | 3.9%                 | 0.4%                          | 0.7%                | 5.1%             |
| Older People                                                                                              | 0.0%                | 5.9%                   | 3.0%                                     | 13.6%                          | 13.3%              | 13.3%                    | 6.7%                 | 0.6%                          | 2.9%                | 10.2%            |
| CHO 7                                                                                                     | 2.5%                | 7.1%                   | 4.8%                                     | 4.7%                           | 9.8%               | 7.6%                     | 5.3%                 | 0.4%                          | 0.9%                | 6.7%             |
| Community Health & Wellbeing                                                                              |                     |                        | 0.0%                                     | 2.8%                           |                    |                          | 2.6%                 | 0.0%                          | 0.0%                | 2.6%             |
| Mental Health                                                                                             | 2.1%                | 7.0%                   | 4.8%                                     | 6.7%                           | 8.8%               | 11.4%                    | 5.7%                 | 0.4%                          | 1.0%                | 7.0%             |
| Primary Care                                                                                              | 2.0%                | 6.9%                   | 3.8%                                     | 5.8%                           | 4.5%               | 7.1%                     | 5.0%                 | 0.1%                          | 0.3%                | 5.4%             |
| Disabilities                                                                                              | 0.0%                | 5.9%                   | 5.2%                                     | 3.2%                           | 4.3%               | 6.4%                     | 4.9%                 | 0.2%                          | 0.6%                | 5.7%             |
| Older People                                                                                              | 0.0%                | 7.2%                   | 7.9%                                     | 2.7%                           | 7.8%               | 10.5%                    | 7.2%                 | 0.4%                          | 1.0%                | 8.7%             |
| CHO 8                                                                                                     | 2.0%                | 6.7%                   | 4.8%                                     | 4.9%                           | 6.5%               | 8.1%                     | 5.5%                 | 0.3%                          | 0.6%                | 6.4%             |
| Community Health & Wellbeing                                                                              |                     |                        | 0.0%                                     | 0.0%                           |                    |                          | 0.0%                 | 0.0%                          | 0.0%                | 0.0%             |
| Mental Health                                                                                             | 2.3%                | 3.8%                   | 1.4%                                     | 2.4%                           | 4.4%               | 6.1%                     | 2.8%                 | 0.2%                          | 0.5%                | 3.5%             |
| Primary Care                                                                                              | 3.9%                | 6.6%                   | 2.2%                                     | 3.9%                           | 0.2%               | 11.5%                    | 4.0%                 | 0.2%                          | 0.7%                | 4.9%             |
| Disabilities                                                                                              | 4.0%                | 5.9%                   | 3.9%                                     | 3.4%                           | 4.7%               | 5.7%                     | 4.0%                 | 0.2%                          | 0.6%                | 4.8%             |
| Older People                                                                                              | 0.0%                | 7.7%                   | 2.4%                                     | 4.1%                           | 6.1%               | 7.3%                     | 4.3%                 | 0.7%                          | 1.5%                | 6.4%             |
| CHO 9                                                                                                     | 3.5%                | 5.6%                   | 3.2%                                     | 3.4%                           | 4.7%               | 6.4%                     | 3.8%                 | 0.3%                          | 0.7%                | 4.8%             |
| Other Community Services                                                                                  | 1.2%                | 6.5%                   | 1.8%                                     | 0.9%                           | 4.4%               | 13.3%                    | 2.0%                 | 0.6%                          | 1.9%                | 4.5%             |
| Corporate, HWB & National                                                                                 | 1.4%                | 2.2%                   | 2.6%                                     | 3.3%                           | 3.1%               | 4.3%                     | 2.7%                 | 0.2%                          | 0.1%                | 3.1%             |
| Health & Wellbeing                                                                                        | 1.3%                | 0.0%                   | 5.0%                                     | 4.2%                           | 0.0%               |                          | 2.3%                 | 0.3%                          | 0.1%                | 2.7%             |
| Corporate                                                                                                 | 1.5%                | 2.5%                   | 2.6%                                     | 3.3%                           | 3.6%               | 4.5%                     | 2.7%                 | 0.3%                          | 0.1%                | 3.1%             |
| Health Business Services                                                                                  |                     | 0.0%                   | 0.0%                                     | 3.3%                           | 2.9%               | 0.0%                     | 2.9%                 | 0.1%                          | 0.3%                | 3.2%             |