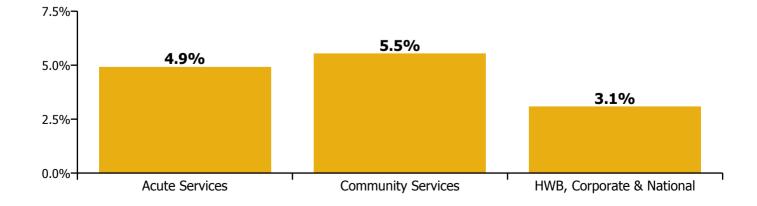

Total absence rate by HG: Aug 2020

| Health Service Absence Rate - by<br>Division: Aug 2020 | Certified<br>absence | Self-<br>certified<br>absence | COVID-19<br>absence | Total<br>absence<br>rate | Certified | Self-<br>certified | COVID-19 |
|--------------------------------------------------------|----------------------|-------------------------------|---------------------|--------------------------|-----------|--------------------|----------|
| Total                                                  | 3.9%                 | 0.4%                          | 0.7%                | 5.1%                     | 76.2%     | 7.3%               | 13.3%    |
| Ambulance Services                                     | 5.2%                 | 0.7%                          | 0.5%                | 6.4%                     | 81.3%     | 10.3%              | 8.3%     |
| Acute Hospital Services                                | 3.5%                 | 0.4%                          | 0.7%                | 4.9%                     | 71.0%     | 8.6%               | 14.2%    |
| Acute Services                                         | 3.5%                 | 0.4%                          | 0.7%                | 4.9%                     | 71.4%     | 8.7%               | 14.0%    |
| Community Health & Wellbeing                           | 2.2%                 | 0.5%                          | 0.0%                | 2.7%                     | 82.8%     | 17.2%              | 0.0%     |
| Mental Health                                          | 3.8%                 | 0.3%                          | 0.8%                | 4.9%                     | 77.0%     | 6.9%               | 16.1%    |
| Primary Care                                           | 4.3%                 | 0.2%                          | 0.4%                | 4.9%                     | 88.3%     | 3.1%               | 8.6%     |
| Disabilities                                           | 4.4%                 | 0.3%                          | 0.6%                | 5.3%                     | 82.1%     | 5.9%               | 11.9%    |
| Older People                                           | 5.7%                 | 0.4%                          | 1.1%                | 7.3%                     | 78.7%     | 5.6%               | 15.7%    |
| Community Services                                     | 4.5%                 | 0.3%                          | 0.7%                | 5.5%                     | 81.4%     | 5.5%               | 13.1%    |
| Health & Wellbeing                                     | 2.3%                 | 0.3%                          | 0.1%                | 2.7%                     | 85.3%     | 12.5%              | 2.2%     |
| Corporate                                              | 2.7%                 | 0.3%                          | 0.1%                | 3.1%                     | 87.3%     | 8.9%               | 3.8%     |
| Health Business Services                               | 2.9%                 | 0.1%                          | 0.3%                | 3.2%                     | 90.5%     | 1.6%               | 7.9%     |
| HWB, Corporate & National                              | 2.7%                 | 0.2%                          | 0.1%                | 3.1%                     | 87.8%     | 7.6%               | 4.5%     |