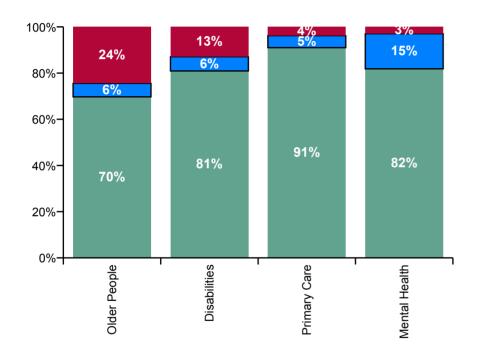

| Health Service Absence Rate - by<br>Staff Category& Division /Care<br>Group: | Medical &<br>Dental | Nursing &<br>Midwifery | Health &<br>Social Care<br>Professionals | Management &<br>Administrative | General<br>Support | Patient &<br>Client Care | Certified<br>absence | Self-<br>certified<br>absence | COVID-19<br>absence | Total<br>absence |
|------------------------------------------------------------------------------|---------------------|------------------------|------------------------------------------|--------------------------------|--------------------|--------------------------|----------------------|-------------------------------|---------------------|------------------|
| Total (Aug 2020):                                                            | 1.5%                | 5.7%                   | 3.8%                                     | 4.2%                           | 6.6%               | 6.9%                     | 3.9%                 | 0.4%                          | 0.7%                | 5.1%             |
| Acute Services                                                               | 1.2%                | 5.6%                   | 3.7%                                     | 4.8%                           | 6.9%               | 7.1%                     | 3.5%                 | 0.4%                          | 0.7%                | 4.9%             |
| Ambulance Services                                                           |                     |                        |                                          | 1.4%                           | 3.8%               | 7.1%                     | 5.2%                 | 0.7%                          | 0.5%                | 6.4%             |
| Acute Hospital Services                                                      | 1.2%                | 5.6%                   | 3.7%                                     | 4.8%                           | 7.0%               | 7.1%                     | 3.5%                 | 0.4%                          | 0.7%                | 4.9%             |
| Community Services                                                           | 2.6%                | 6.0%                   | 4.1%                                     | 3.8%                           | 6.0%               | 6.8%                     | 4.5%                 | 0.3%                          | 0.7%                | 5.5%             |
| Community Health & Wellbeing                                                 |                     | 0.0%                   | 0.0%                                     | 2.0%                           |                    | 13.0%                    | 2.2%                 | 0.5%                          | 0.0%                | 2.7%             |
| Mental Health                                                                | 1.9%                | 5.7%                   | 3.2%                                     | 2.9%                           | 5.1%               | 7.5%                     | 3.8%                 | 0.3%                          | 0.8%                | 4.9%             |
| Primary Care                                                                 | 3.2%                | 5.5%                   | 4.2%                                     | 4.4%                           | 4.4%               | 7.8%                     | 4.3%                 | 0.2%                          | 0.4%                | 4.9%             |
| Disabilities                                                                 | 3.7%                | 6.3%                   | 4.4%                                     | 2.5%                           | 4.8%               | 5.9%                     | 4.4%                 | 0.3%                          | 0.6%                | 5.3%             |
| Older People                                                                 | 0.0%                | 6.6%                   | 3.1%                                     | 5.3%                           | 9.0%               | 8.4%                     | 5.7%                 | 0.4%                          | 1.1%                | 7.3%             |
| Corporate, HWB & National                                                    | 1.4%                | 2.2%                   | 2.6%                                     | 3.3%                           | 3.1%               | 4.3%                     | 2.7%                 | 0.2%                          | 0.1%                | 3.1%             |
| Health & Wellbeing                                                           | 1.3%                | 0.0%                   | 5.0%                                     | 4.2%                           | 0.0%               |                          | 2.3%                 | 0.3%                          | 0.1%                | 2.7%             |
| Corporate                                                                    | 1.5%                | 2.5%                   | 2.6%                                     | 3.3%                           | 3.6%               | 4.5%                     | 2.7%                 | 0.3%                          | 0.1%                | 3.1%             |
| Health Business Services                                                     |                     | 0.0%                   | 0.0%                                     | 3.3%                           | 2.9%               | 0.0%                     | 2.9%                 | 0.1%                          | 0.3%                | 3.2%             |