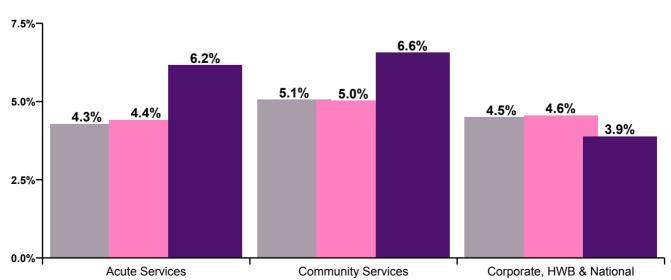

| Health Service Absence Rate - by<br>Staff Category& Division /Care<br>Group: | Medical &<br>Dental | Nursing &<br>Midwifery | Health &<br>Social Care<br>Professionals | Management &<br>Administrative | General<br>Support | Patient &<br>Client Care | Certified<br>absence | Self-<br>certified<br>absence | COVID-19<br>absence | Total<br>absence |
|------------------------------------------------------------------------------|---------------------|------------------------|------------------------------------------|--------------------------------|--------------------|--------------------------|----------------------|-------------------------------|---------------------|------------------|
| Total (Aug 2020):                                                            | 1.5%                | 5.7%                   | 3.8%                                     | 4.2%                           | 6.6%               | 6.9%                     | 3.9%                 | 0.4%                          | 0.7%                | 5.1%             |
| Acute Services                                                               | 1.2%                | 5.6%                   | 3.7%                                     | 4.8%                           | 6.9%               | 7.1%                     | 3.5%                 | 0.4%                          | 0.7%                | 4.9%             |
| Ambulance Services                                                           |                     |                        |                                          | 1.4%                           | 3.8%               | 7.1%                     | 5.2%                 | 0.7%                          | 0.5%                | 6.4%             |
| Acute Hospital Services                                                      | 1.2%                | 5.6%                   | 3.7%                                     | 4.8%                           | 7.0%               | 7.1%                     | 3.5%                 | 0.4%                          | 0.7%                | 4.9%             |
| Community Services                                                           | 2.6%                | 6.0%                   | 4.1%                                     | 3.8%                           | 6.0%               | 6.8%                     | 4.5%                 | 0.3%                          | 0.7%                | 5.5%             |
| Community Health & Wellbeing                                                 |                     | 0.0%                   | 0.0%                                     | 2.0%                           |                    | 13.0%                    | 2.2%                 | 0.5%                          | 0.0%                | 2.7%             |
| Mental Health                                                                | 1.9%                | 5.7%                   | 3.2%                                     | 2.9%                           | 5.1%               | 7.5%                     | 3.8%                 | 0.3%                          | 0.8%                | 4.9%             |
| Primary Care                                                                 | 3.2%                | 5.5%                   | 4.2%                                     | 4.4%                           | 4.4%               | 7.8%                     | 4.3%                 | 0.2%                          | 0.4%                | 4.9%             |
| Disabilities                                                                 | 3.7%                | 6.3%                   | 4.4%                                     | 2.5%                           | 4.8%               | 5.9%                     | 4.4%                 | 0.3%                          | 0.6%                | 5.3%             |
| Older People                                                                 | 0.0%                | 6.6%                   | 3.1%                                     | 5.3%                           | 9.0%               | 8.4%                     | 5.7%                 | 0.4%                          | 1.1%                | 7.3%             |
| Corporate, HWB & National                                                    | 1.4%                | 2.2%                   | 2.6%                                     | 3.3%                           | 3.1%               | 4.3%                     | 2.7%                 | 0.2%                          | 0.1%                | 3.1%             |
| Health & Wellbeing                                                           | 1.3%                | 0.0%                   | 5.0%                                     | 4.2%                           | 0.0%               |                          | 2.3%                 | 0.3%                          | 0.1%                | 2.7%             |
| Corporate                                                                    | 1.5%                | 2.5%                   | 2.6%                                     | 3.3%                           | 3.6%               | 4.5%                     | 2.7%                 | 0.3%                          | 0.1%                | 3.1%             |
| Health Business Services                                                     |                     | 0.0%                   | 0.0%                                     | 3.3%                           | 2.9%               | 0.0%                     | 2.9%                 | 0.1%                          | 0.3%                | 3.2%             |

### Health Service Absence Rate - by Service & Staff Category Aug 2020

| Acute Services by Staff Category Aug 2020 | Certified<br>absence | Self-<br>certified<br>absence | COVID-19<br>absence | Total<br>absence | Certified | Self-<br>certified | COVID-19 |
|-------------------------------------------|----------------------|-------------------------------|---------------------|------------------|-----------|--------------------|----------|
| Total                                     | 3.5%                 | 0.4%                          | 0.7%                | 4.9%             | 71.4%     | 8.7%               | 14.0%    |
| Medical & Dental                          | 0.8%                 | 0.1%                          | 0.3%                | 1.2%             | 67.6%     | 8.4%               | 24.0%    |
| Nursing & Midwifery                       | 4.1%                 | 0.7%                          | 0.8%                | 5.6%             | 73.3%     | 12.6%              | 14.1%    |
| Health & Social Care Professionals        | 2.7%                 | 0.2%                          | 0.7%                | 3.7%             | 74.7%     | 6.0%               | 19.3%    |
| Management & Administrative               | 3.5%                 | 0.2%                          | 0.6%                | 4.8%             | 73.8%     | 4.1%               | 12.5%    |
| General Support                           | 5.7%                 | 0.4%                          | 0.9%                | 6.9%             | 83.2%     | 6.4%               | 12.7%    |
| Patient & Client Care                     | 5.3%                 | 0.6%                          | 0.8%                | 7.1%             | 74.3%     | 8.4%               | 10.8%    |

| Community Services by Staff Category Aug 2020 | Certified<br>absence | Self-<br>certified<br>absence | COVID-19<br>absence | Total<br>absence | Certified | Self-<br>certified | COVID-19 |
|-----------------------------------------------|----------------------|-------------------------------|---------------------|------------------|-----------|--------------------|----------|
| Total                                         | 4.5%                 | 0.3%                          | 0.7%                | 5.5%             | 81.4%     | 5.5%               | 13.1%    |
| Medical & Dental                              | 2.3%                 | 0.1%                          | 0.2%                | 2.6%             | 88.9%     | 3.8%               | 7.3%     |
| Nursing & Midwifery                           | 4.8%                 | 0.4%                          | 0.8%                | 6.0%             | 79.2%     | 6.7%               | 14.1%    |
| Health & Social Care Professionals            | 3.4%                 | 0.2%                          | 0.6%                | 4.1%             | 84.4%     | 4.0%               | 14.9%    |
| Management & Administrative                   | 3.4%                 | 0.1%                          | 0.2%                | 3.8%             | 91.9%     | 3.3%               | 5.4%     |
| General Support                               | 4.8%                 | 0.3%                          | 1.0%                | 6.0%             | 79.3%     | 4.6%               | 16.9%    |
| Patient & Client Care                         | 5.5%                 | 0.4%                          | 1.0%                | 6.8%             | 80.3%     | 5.7%               | 14.0%    |

| Corporate, HWB & National by Staff Category<br>Aug 2020 | Certified<br>absence | Self-<br>certified<br>absence | COVID-19<br>absence | Total<br>absence | Certified | Self-<br>certified | COVID-19 |
|---------------------------------------------------------|----------------------|-------------------------------|---------------------|------------------|-----------|--------------------|----------|
| Total                                                   | 2.7%                 | 0.2%                          | 0.1%                | 3.1%             | 87.8%     | 7.6%               | 4.5%     |
| Medical & Dental                                        | 1.3%                 | 0.1%                          | 0.0%                | 1.4%             | 94.3%     | 5.7%               | 0.0%     |
| Nursing & Midwifery                                     | 2.0%                 | 0.2%                          | 0.0%                | 2.2%             | 92.1%     | 7.9%               | 0.0%     |
| Health & Social Care Professionals                      | 2.4%                 | 0.1%                          | 0.1%                | 2.6%             | 91.7%     | 5.4%               | 2.9%     |
| Management & Administrative                             | 3.0%                 | 0.3%                          | 0.1%                | 3.3%             | 90.1%     | 8.3%               | 1.6%     |
| General Support                                         | 0.9%                 | 0.1%                          | 2.1%                | 3.1%             | 29.4%     | 1.7%               | 68.9%    |
| Patient & Client Care                                   | 0.0%                 | 0.3%                          | 4.0%                | 4.3%             | 0.0%      | 6.7%               | 93.3%    |