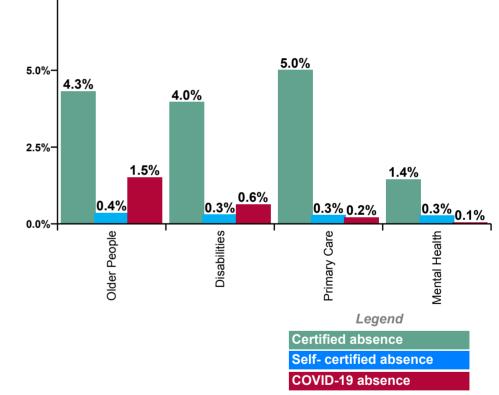

| Health Service Absence Rate - by<br>Staff Category& Division /Care<br>Group: | Medical &<br>Dental | Nursing &<br>Midwifery | Health &<br>Social Care<br>Professionals | Management &<br>Administrative | General<br>Support | Patient &<br>Client Care | Certified<br>absence | Self-<br>certified<br>absence | COVID-19<br>absence | Total<br>absence |
|------------------------------------------------------------------------------|---------------------|------------------------|------------------------------------------|--------------------------------|--------------------|--------------------------|----------------------|-------------------------------|---------------------|------------------|
| Total (Aug 2020):                                                            | 1.5%                | 5.7%                   | 3.8%                                     | 4.2%                           | 6.6%               | 6.9%                     | 3.9%                 | 0.4%                          | 0.7%                | 5.1%             |
| Acute Services                                                               | 1.2%                | 5.6%                   | 3.7%                                     | 4.8%                           | 6.9%               | 7.1%                     | 3.5%                 | 0.4%                          | 0.7%                | 4.9%             |
| Ambulance Services                                                           |                     |                        |                                          | 1.4%                           | 3.8%               | 7.1%                     | 5.2%                 | 0.7%                          | 0.5%                | 6.4%             |
| Acute Hospital Services                                                      | 1.2%                | 5.6%                   | 3.7%                                     | 4.8%                           | 7.0%               | 7.1%                     | 3.5%                 | 0.4%                          | 0.7%                | 4.9%             |
| Community Services                                                           | 2.6%                | 6.0%                   | 4.1%                                     | 3.8%                           | 6.0%               | 6.8%                     | 4.5%                 | 0.3%                          | 0.7%                | 5.5%             |
| Community Health & Wellbeing                                                 |                     | 0.0%                   | 0.0%                                     | 2.0%                           |                    | 13.0%                    | 2.2%                 | 0.5%                          | 0.0%                | 2.7%             |
| Mental Health                                                                | 1.9%                | 5.7%                   | 3.2%                                     | 2.9%                           | 5.1%               | 7.5%                     | 3.8%                 | 0.3%                          | 0.8%                | 4.9%             |
| Primary Care                                                                 | 3.2%                | 5.5%                   | 4.2%                                     | 4.4%                           | 4.4%               | 7.8%                     | 4.3%                 | 0.2%                          | 0.4%                | 4.9%             |
| Disabilities                                                                 | 3.7%                | 6.3%                   | 4.4%                                     | 2.5%                           | 4.8%               | 5.9%                     | 4.4%                 | 0.3%                          | 0.6%                | 5.3%             |
| Older People                                                                 | 0.0%                | 6.6%                   | 3.1%                                     | 5.3%                           | 9.0%               | 8.4%                     | 5.7%                 | 0.4%                          | 1.1%                | 7.3%             |
| Corporate, HWB & National                                                    | 1.4%                | 2.2%                   | 2.6%                                     | 3.3%                           | 3.1%               | 4.3%                     | 2.7%                 | 0.2%                          | 0.1%                | 3.1%             |
| Health & Wellbeing                                                           | 1.3%                | 0.0%                   | 5.0%                                     | 4.2%                           | 0.0%               |                          | 2.3%                 | 0.3%                          | 0.1%                | 2.7%             |
| Corporate                                                                    | 1.5%                | 2.5%                   | 2.6%                                     | 3.3%                           | 3.6%               | 4.5%                     | 2.7%                 | 0.3%                          | 0.1%                | 3.1%             |
| Health Business Services                                                     |                     | 0.0%                   | 0.0%                                     | 3.3%                           | 2.9%               | 0.0%                     | 2.9%                 | 0.1%                          | 0.3%                | 3.2%             |