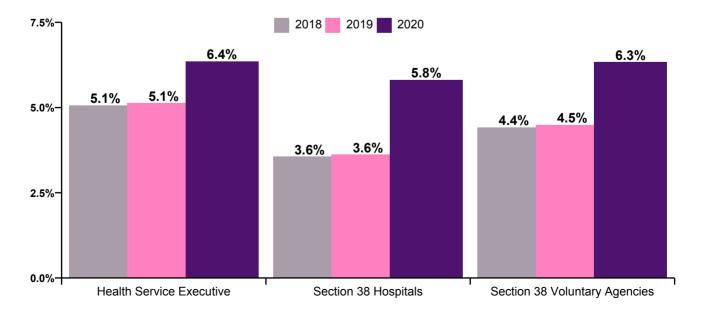

#### Health Service Absence Rate - by HSE, S38 & Staff Category Aug 2020

| Health Service Executive by Staff Category<br>Aug 2020 | Certified<br>absence | Self-<br>certified<br>absence | COVID-19<br>absence | Total<br>absence | Certified | Self-<br>certified | COVID-19 |
|--------------------------------------------------------|----------------------|-------------------------------|---------------------|------------------|-----------|--------------------|----------|
| Total                                                  | 4.3%                 | 0.4%                          | 0.7%                | 5.3%             | 80.0%     | 7.3%               | 12.7%    |
| Medical & Dental                                       | 1.1%                 | 0.1%                          | 0.3%                | 1.5%             | 74.6%     | 7.0%               | 18.5%    |
| Nursing & Midwifery                                    | 4.6%                 | 0.6%                          | 0.8%                | 6.0%             | 76.7%     | 9.8%               | 13.5%    |
| Health & Social Care Professionals                     | 3.2%                 | 0.2%                          | 0.5%                | 3.9%             | 83.6%     | 4.4%               | 12.0%    |
| Management & Administrative                            | 3.7%                 | 0.2%                          | 0.3%                | 4.2%             | 88.3%     | 4.7%               | 7.0%     |
| General Support                                        | 5.5%                 | 0.4%                          | 0.9%                | 6.8%             | 80.6%     | 5.8%               | 13.6%    |
| Patient & Client Care                                  | 6.1%                 | 0.5%                          | 1.1%                | 7.7%             | 79.8%     | 6.4%               | 13.8%    |

| Section 38 Hospitals by Staff Category Aug 2020 | Certified<br>absence | Self-<br>certified<br>absence | COVID-19<br>absence | Total<br>absence | Certified | Self-<br>certified | COVID-19 |
|-------------------------------------------------|----------------------|-------------------------------|---------------------|------------------|-----------|--------------------|----------|
| Total                                           | 2.9%                 | 0.4%                          | 0.7%                | 4.6%             | 62.2%     | <b>7.9</b> %       | 15.3%    |
| Medical & Dental                                | 0.9%                 | 0.1%                          | 0.3%                | 1.2%             | 71.1%     | 7.3%               | 21.6%    |
| Nursing & Midwifery                             | 3.7%                 | 0.7%                          | 0.8%                | 5.2%             | 71.3%     | 12.7%              | 16.0%    |
| Health & Social Care Professionals              | 2.3%                 | 0.2%                          | 0.8%                | 3.3%             | 70.2%     | 7.1%               | 22.8%    |
| Management & Administrative                     | 2.9%                 | 0.2%                          | 0.6%                | 4.6%             | 63.0%     | 4.0%               | 13.0%    |
| General Support                                 | 5.8%                 | 0.4%                          | 0.8%                | 6.7%             | 87.4%     | 6.2%               | 12.4%    |
| Patient & Client Care                           | 4.6%                 | 0.6%                          | 0.9%                | 7.6%             | 60.3%     | 7.5%               | 11.3%    |

| Section 38 Voluntary Agencies by Staff<br>Category Aug 2020 | Certified absence | Self-<br>certified<br>absence | COVID-19<br>absence | Total<br>absence | Certified | Self-<br>certified | COVID-19 |
|-------------------------------------------------------------|-------------------|-------------------------------|---------------------|------------------|-----------|--------------------|----------|
| Total                                                       | 4.0%              | 0.3%                          | 0.6%                | 4.9%             | 80.8%     | 6.2%               | 13.1%    |
| Medical & Dental                                            | 3.0%              | 0.1%                          | 0.1%                | 3.3%             | 92.1%     | 4.5%               | 3.4%     |
| Nursing & Midwifery                                         | 4.5%              | 0.4%                          | 0.7%                | 5.7%             | 80.4%     | 6.3%               | 13.3%    |
| Health & Social Care Professionals                          | 3.4%              | 0.2%                          | 0.9%                | 4.2%             | 81.1%     | 4.5%               | 21.0%    |
| Management & Administrative                                 | 2.1%              | 0.1%                          | 0.3%                | 2.4%             | 88.6%     | 4.8%               | 11.5%    |
| General Support                                             | 3.7%              | 0.3%                          | 1.3%                | 5.1%             | 72.2%     | 5.6%               | 24.4%    |
| Patient & Client Care                                       | 4.4%              | 0.4%                          | 0.6%                | 5.4%             | 81.5%     | 6.9%               | 11.6%    |