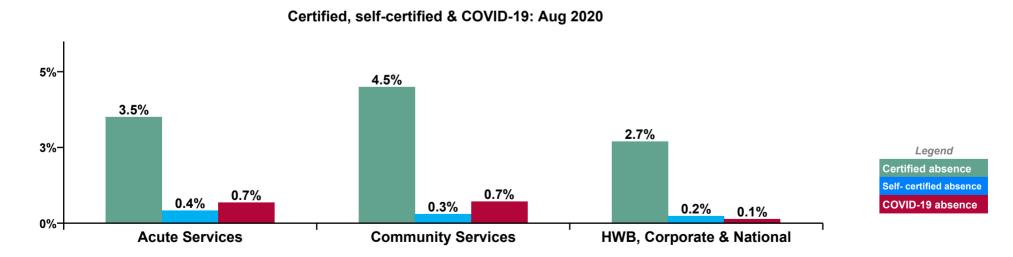

| Health Service Absence Rate - by<br>Division: Aug 2020 | Certified<br>absence | Self-<br>certified<br>absence | COVID-19<br>absence | Total<br>absence<br>rate | Certified | Self-<br>certified | COVID-19 |
|--------------------------------------------------------|----------------------|-------------------------------|---------------------|--------------------------|-----------|--------------------|----------|
| Total                                                  | 3.9%                 | 0.4%                          | 0.7%                | 5.1%                     | 76.2%     | 7.3%               | 13.3%    |
| Ambulance Services                                     | 5.2%                 | 0.7%                          | 0.5%                | 6.4%                     | 81.3%     | 10.3%              | 8.3%     |
| Acute Hospital Services                                | 3.5%                 | 0.4%                          | 0.7%                | 4.9%                     | 71.0%     | 8.6%               | 14.2%    |
| Acute Services                                         | 3.5%                 | 0.4%                          | 0.7%                | 4.9%                     | 71.4%     | 8.7%               | 14.0%    |
| Community Health & Wellbeing                           | 2.2%                 | 0.5%                          | 0.0%                | 2.7%                     | 82.8%     | 17.2%              | 0.0%     |
| Mental Health                                          | 3.8%                 | 0.3%                          | 0.8%                | 4.9%                     | 77.0%     | 6.9%               | 16.1%    |
| Primary Care                                           | 4.3%                 | 0.2%                          | 0.4%                | 4.9%                     | 88.3%     | 3.1%               | 8.6%     |
| Disabilities                                           | 4.4%                 | 0.3%                          | 0.6%                | 5.3%                     | 82.1%     | 5.9%               | 11.9%    |
| Older People                                           | 5.7%                 | 0.4%                          | 1.1%                | 7.3%                     | 78.7%     | 5.6%               | 15.7%    |
| Community Services                                     | 4.5%                 | 0.3%                          | 0.7%                | 5.5%                     | 81.4%     | 5.5%               | 13.1%    |
| Health & Wellbeing                                     | 2.3%                 | 0.3%                          | 0.1%                | 2.7%                     | 85.3%     | 12.5%              | 2.2%     |
| Corporate                                              | 2.7%                 | 0.3%                          | 0.1%                | 3.1%                     | 87.3%     | 8.9%               | 3.8%     |
| Health Business Services                               | 2.9%                 | 0.1%                          | 0.3%                | 3.2%                     | 90.5%     | 1.6%               | 7.9%     |
| HWB, Corporate & National                              | 2.7%                 | 0.2%                          | 0.1%                | 3.1%                     | 87.8%     | 7.6%               | 4.5%     |