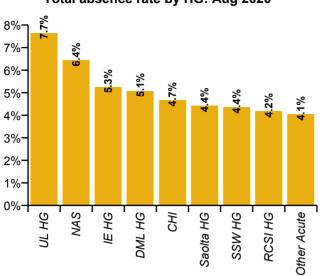

| 0.6%                          | 1.9%                | 4.5%             | 43.7%          | 13.1%              | 43.3%          |
| Other Community Services                                         | 2.0%                 | 0.6%                          | 1.9%                | 4.5%             | 43.7%          | 13.1%              | 43.3%          |
| Community Services                                               | 4.5%                 | 0.3%                          | 0.7%                | 5.5%             | 81.4%          | 5.5%               | 13.1%          |
| HWB, Corporate & National                                        | 2.7%                 |                               | 0.1%                | 3.1%             | 87.8%          | 7.6%               | 4.5%           |





Total absence rate by HG: Aug 2020

### Health Service Absence Rate - by Service & Staff Category Aug 2020

| Acute Services by Staff Category Aug 2020 | Certified<br>absence | Self-<br>certified<br>absence | COVID-19<br>absence | Total<br>absence | Certified | Self-<br>certified | COVID-19 |
|-------------------------------------------|----------------------|-------------------------------|---------------------|------------------|-----------|--------------------|----------|
| Total                                     | 3.5%                 | 0.4%                          | 0.7%                | 4.9%             | 71.4%     | 8.7%               | 14.0%    |
| Medical & Dental                          | 0.8%                 | 0.1%                          | 0.3%                | 1.2%