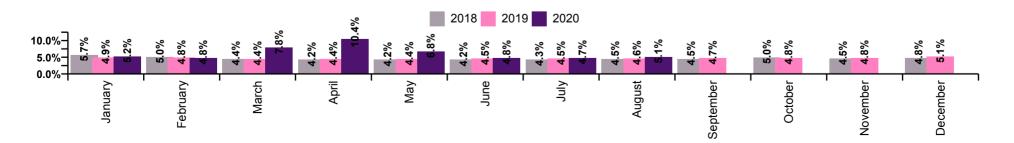

| 5.8%               | 5.9%                     | 4.1%                 | 0.7%                       |                     | 4.8%             |
| January                                            | 1.2%                | 5.4%                   | 3.9%                                     | 5.0%                           | 6.3%               | 6.4%                     | 4.3%                 | 0.6%                       |                     | 4.9%             |
| 2018                                               | 1.2%                | 4.9%                   | 3.6%                                     | 4.4%                           | 5.8%               | 6.0%                     | 4.1%                 | 0.5%                       |                     | 4.6%             |



| Health Service<br>Absence Rate - by<br>Service | NAS  | Acute<br>Hospital<br>Services | Acute<br>Services | Community<br>Services | Corporate,<br>HWB &<br>National | Total<br>absence | Certified<br>absence | Self-<br>certified<br>absence | COVID-19<br>absence |
|------------------------------------------------|------|-------------------------------|-------------------|-----------------------|---------------------------------|------------------|----------------------|-------------------------------|---------------------|
| 2020                                           | 7.4% | 6.1%                          | 6.2%              | 6.6%                  | 3.9%                            | 6.2%             | 4.1%                 | 0.4%                          | 1.7%                |
| Augu