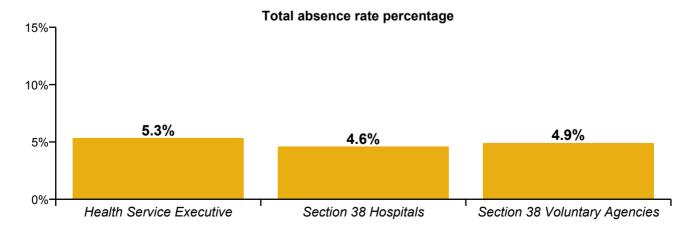

#### Total absence rate percentage

#### Health Service Absence Rate - by HSE, S38 & Staff Category Aug 2020

| Health Service Executive by Staff Category<br>Aug 2020 | Certified<br>absence | Self-<br>certified<br>absence | COVID-19<br>absence | Total<br>absence | Certified | Self-<br>certified | COVID-19 |
|--------------------------------------------------------|----------------------|-------------------------------|---------------------|------------------|-----------|--------------------|----------|
| Total                                                  | 4.3%                 | 0.4%                          | 0.7%                | 5.3%             | 80.0%     | 7.3%               | 12.7%    |
| Medical & Dental                                       | 1.1%                 | 0.1%                          | 0.3%                | 1.5%             | 74.6%     | 7.0%               | 18.5%    |
| Nursing & Midwifery                                    | 4.6%                 | 0.6%                          | 0.8%                | 6.0%             | 76.7%     | 9.8%               | 13.5%    |
| Health & Social Care Professionals                     | 3.2%                 | 0.2%                          | 0.5%                | 3.9%             | 83.6%     | 4.4%               | 12.0%    |
| Management & Administrative                            | 3.7%                 | 0.2%                          | 0.3%                | 4.2%             | 88.3%     | 4.7%               | 7.0%     |
| General Support                                        | 5.5%                 | 0.4%                          | 0.9%                | 6.8%             | 80.6%     | 5.8%               | 13.6%    |
| Patient & Client Care                                  | 6.1%                 | 0.5%                          | 1.1%                | 7.7%             | 79.8%     | 6.4%               | 13.8%    |

| Section 38 Hospitals by Staff Category Aug 2020 | Certified<br>absence | Self-<br>certified<br>absence | COVID-19<br>absence | Total<br>absence | Certified | Self-<br>certified | COVID-19 |
|-------------------------------------------------|----------------------|-------------------------------|---------------------|------------------|-----------|--------------------|----------|
| Total                                           | 3.5%                 | 0.4%                          | 0.7%                | 4.6%             | 75.3%     | 9.4%               | 15.3%    |
| Medical & Dental                                | 0.9%                 | 0.1%                          | 0.3%                | 1.2%             | 71.1%     | 7.3%               | 21.6%    |
| Nursing & Midwifery                             | 3.7%                 | 0.7%                          | 0.8%                | 5.2%             | 71.3%     | 12.7%              | 16.0%    |
| Health & Social Care Professionals              | 2.3%                 | 0.2%                          | 0.8%                | 3.3%             | 70.2%     | 7.1%               | 22.8%    |
| Management & Administrative                     | 3.8%                 | 0.2%                          | 0.6%                | 4.6%             | 81.8%     | 5.2%               | 13.0%    |
| General Support                                 | 5.4%                 | 0.4%                          | 0.8%                | 6.7%             | 81.3%     | 6.3%               | 12.4%    |
| Patient & Client Care                           | 6.0%                 | 0.7%                          | 0.9%                | 7.6%             | 79.2%     | 9.5%               | 11.3%    |

| Section 38 Voluntary Agencies by Staff<br>Category Aug 2020 | Certified absence | Self-<br>certified<br>absence | COVID-19<br>absence | Total<br>absence | Certified | Self-<br>certified | COVID-19 |
|-------------------------------------------------------------|-------------------|-------------------------------|---------------------|------------------|-----------|--------------------|----------|
| Total                                                       | 4.0%              | 0.3%                          | 0.6%                | 4.9%             | 80.9%     | 6.1%               | 13.0%    |
| Medical & Dental                                            | 3.0%              | 0.1%                          | 0.1%                | 3.3%             | 92.1%     | 4.5%               | 3.4%     |
| Nursing & Midwifery                                         | 4.5%              | 0.4%                          | 0.7%                | 5.7%             | 80.4%     | 6.3%               | 13.3%    |
| Health & Social Care Professionals                          | 3.4%              | 0.2%                          | 0.6%                | 4.2%             | 81.1%     | 4.5%               | 14.4%    |
| Management & Administrative                                 | 2.1%              | 0.1%                          | 0.2%                | 2.4%             | 88.6%     | 4.8%               | 6.6%     |
| General Support                                             | 3.7%              | 0.3%                          | 1.1%                | 5.1%             | 72.2%     | 5.6%               | 22.2%    |
| Patient & Client Care                                       | 4.4%              | 0.4%                          | 0.6%                | 5.4%             | 81.5%     | 6.9%               | 11.6%    |