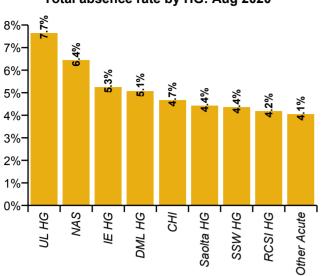

Total absence rate by HG: Aug 2020

| Health Service Absence Rate - by<br>HG, CHO & National Services: | Certified<br>absence | Self-<br>certified<br>absence | COVID-19<br>absence | Total<br>absence | Certified      | Self-<br>certified | COVID-19       |
|------------------------------------------------------------------|----------------------|-------------------------------|---------------------|------------------|----------------|--------------------|----------------|
| Total (Aug 2020):                                                | 4.0%                 | 0.4%                          | 0.7%                | 5.1%             | 79.1%          | 7.6%               | 13.3%          |
| National Ambulance Service                                       | 5.2%                 | 0.7%                          | 0.5%                | 6.4%             | 81.3%          | 10.3%              | 8.3%           |
| Children's Health Ireland                                        | 3.6%                 | 0.4%                          | 0.7%                | 4.7%             | 77.4%          | 8.0%               | 14.7%          |
| Dublin Midlands Hospital Group                                   | 3.6%                 | 0.5%                          | 0.9%                | 5.1%             | 71.4%          | 9.9%               | 18.7%          |
| Ireland East Hospital Group                                      | 4.1%                 | 0.4%                          | 0.7%                | 5.3%             | 78.1%          | 7.9%               | 14.0%          |
| RCSI Hospitals Group                                             | 3.1%                 | 0.3%                          | 0.7%                | 4.2%             | 74.5%          | 8.1%               | 17.4%          |
| Saolta University Hospital Care Group                            | 3.4%                 | 0.5%                          | 0.6%                | 4.4%             | 76.4%          | 10.6%              | 13.0%          |
|                                                                  |                      |                               |                     |                  |                |                    |                |
| South/South West Hospital Group                                  | 3.5%                 | 0.5%                          | 0.3%                | 4.4%             | 80.4%          | 11.9%              | 7.7%           |
| University of Limerick Hospital Group                            | 6.1%                 | 0.5%                          | 1.0%                | 7.7%             | 80.3%          | 6.3%               | 13.4%          |
| Other Acute Services                                             | 2.6%                 | 0.4%                          | 1.0%                | 4.1%             | 63.4%          | 10.8%              | 25.8%          |
| Acute Services                                                   | 3.8%                 | 0.5%                          | 0.7%                | 4.9%             | 76.8%          | 9.3%               | 14.0%          |
| Health Service Executive                                         | 5.9%                 | 0.3%                          | 0.5%                | 6.7%             | 88.0%          | 3.9%               | 8.1%           |
| CHO 1                                                            | 5.9%                 | 0.3%                          | 0.5%                | 6.7%             | 88.0%          | 3.9%               | 8.1%           |
| Health Service Executive                                         | 3.1%                 | 0.2%                          | 0.4%                | 3.6%             | 85.4%          | 4.4%               | 10.2%          |
| Section 38 Voluntary Agencies                                    | 4.0%                 | 0.2%                          | 0.1%                | 4.3%             | 93.1%          | 4.1%               | 2.8%           |
| CHO 2                                                            | 3.4%                 | 0.2%                          | 0.3%                | 3.8%             | 88.0%          | 4.3%               | 7.7%           |
| Health Service Executive<br>Section 38 Voluntary Agencies        | 6.7%<br>4.3%         | 0.4%<br>0.2%                  | 0.7%<br>1.3%        | 7.8%<br>5.8%     | 86.3%<br>74.5% | 4.5%<br>3.0%       | 9.2%<br>22.5%  |
| CHO 3                                                            | 5.7%                 | 0.2%                          | 1.0%                | 6.9%             | 82.0%          | 3.9%               | 14.0%          |
| Health Service Executive                                         | 3.6%                 | 0.3%                          | 0.4%                | 4.3%             | 84.2%          | 6.9%               | 8.9%           |
| Section 38 Voluntary Agencies                                    | 3.9%                 | 0.5%                          | 0.9%                | 5.4%             | 72.2%          | 11.2%              | 16.6%          |
| CHO 4                                                            | 3.7%                 | 0.4%                          | 0.6%                | 4.7%             | 79.3%          | 8.7%               | 12.1%          |
| Health Service Executive                                         | 5.0%                 | 0.4%                          | 0.7%                | 6.1%             | 81.9%          | 6.0%               | 12.1%          |
| Section 38 Voluntary Agencies                                    | 4.7%                 | 0.3%                          | 0.3%                | 5.3%             | 88.6%          | 4.8%               | 6.5%           |
| CHO 5                                                            | 4.9%                 | 0.3%                          | 0.6%                | 5.8%             | 83.6%          | 5.7%               | 10.7%          |
| Health Service Executive                                         | 4.2%                 | 0.3%                          | 1.1%                | 5.7%             | 74.1%          | 5.7%               | 20.2%          |
| Section 38 Voluntary Agencies                                    | 2.9%                 | 0.3%                          | 1.1%                | 4.2%             | 67.8%          | 6.1%               | 26.1%          |
| CHO 6                                                            | 3.5%                 | 0.3%                          | 1.1%                | 4.9%             | 71.2%          | 5.9%               | 23.0%          |
| Health Service Executive                                         | 5.9%                 | 0.4%                          | 1.6%                | 7.8%             | 75.2%          | 4.9%               | 19.9%          |
| Section 38 Voluntary Agencies                                    | 4.9%                 | 0.4%                          | 0.5%                | 5.9%             | 84.1%          | 7.6%               | 8.3%           |
| CHO 7                                                            | 5.3%                 | 0.4%                          | 0.9%                | 6.7%             | 79.6%          | 6.3%               | 14.1%          |
| Health Service Executive                                         | 6.4%                 | 0.3%                          | 0.9%                | 7.5%             | 84.8%          | 3.9%               | 11.4%          |
| Section 38 Voluntary Agencies                                    | 3.8%                 | 0.2%                          | 0.2%                | 4.2%             | 89.7%          | 4.6%               | 5.8%           |
| CHO 8                                                            | 5.5%                 | 0.3%                          | 0.6%                | 6.4%             | 85.8%          | 4.0%               | 10.1%          |
| Health Service Executive<br>Section 38 Voluntary Agencies        | 4.2%<br>3.5%         | 0.3%<br>0.2%                  | 0.8%<br>0.6%        | 5.4%<br>4.3%     | 78.6%<br>80.8% | 6.3%<br>4.7%       | 15.1%<br>14.5% |
| CHO 9                                                            | 3.8%                 | 0.2%                          | 0.7%                | 4.3%             | 79.7%          | 5.5%               | 14.8%          |
| Health Service Executive                                         | 2.0%                 | 0.6%                          | 1.9%                | 4.5%             | 43.7%          | 13.1%              | 43.3%          |
| Other Community Services                                         | 2.0%                 | 0.6%                          | 1.9%                | 4.5%             | 43.7%          | 13.1%              | 43.3%          |
| Community Services                                               | 4.5%                 | 0.0%                          | 0.7%                | 5.5%             | <b>81.4%</b>   | <b>5.5%</b>        | 13.1%          |
| HWB, Corporate & National                                        | 2.7%                 | 0.3%                          | 0.1%                | 3.1%             | 87.8%          | 7.6%               | 4.5%           |