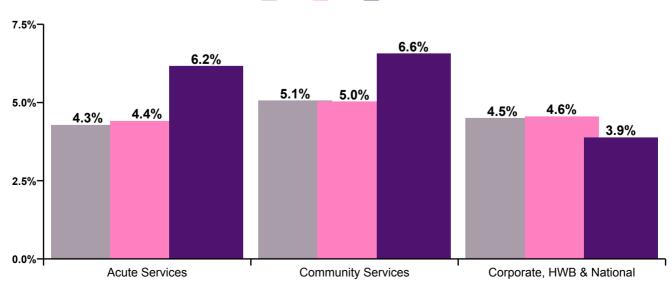

Total absence rate by HG: Aug 2020

### Health Service Absence Rate - by Service & Staff Category Aug 2020

| Acute Services by Staff Category Aug 2020 | Certified<br>absence | Self-<br>certified<br>absence | COVID-19<br>absence | Total<br>absence | Certified | Self-<br>certified | COVID-19 |
|-------------------------------------------|----------------------|-------------------------------|---------------------|------------------|-----------|--------------------|----------|
| Total                                     | 3.8%                 | 0.5%                          | 0.7%                | 4.9%             | 76.8%     | <b>9.3%</b>        | 14.0%    |
| Medical & Dental                          | 0.8%                 | 0.1%                          | 0.3%                | 1.2%             | 67.6%     | 8.4%               | 24.0%    |
| Nursing & Midwifery                       | 4.1%                 | 0.7%                          | 0.8%                | 5.6%             | 73.3%     | 12.6%              | 14.1%    |
| Health & Social Care Professionals        | 2.7%                 | 0.2%                          | 0.7%                | 3.7%             | 74.7%     | 6.0%               | 19.3%    |
| Management & Administrative               | 3.9%                 | 0.2%                          | 0.6%                | 4.8%             | 82.9%     | 4.6%               | 12.5%    |
| General Support                           | 5.6%                 | 0.4%                          | 0.9%                | 6.9%             | 80.8%     | 6.5%               | 12.7%    |
| Patient & Client Care                     | 5.7%                 | 0.6%                          | 0.8%                | 7.1%             | 80.1%     | 9.1%               | 10.8%    |

| Community Services by Staff Category Aug 2020 | Certified<br>absence | Self-<br>certified<br>absence | COVID-19<br>absence | Total<br>absence | Certified | Self-<br>certified | COVID-19 |
|-----------------------------------------------|----------------------|-------------------------------|---------------------|------------------|-----------|--------------------|----------|
| Total                                         | 4.5%                 | 0.3%                          | 0.7%                | 5.5%             | 81.4%     | 5.5%               | 13.1%    |
| Medical & Dental                              | 2.3%                 | 0.1%                          | 0.2%                | 2.6%             | 88.9%     | 3.8%               | 7.3%     |
| Nursing & Midwifery                           | 4.8%                 | 0.4%                          | 0.8%                | 6.0%             | 79.2%     | 6.7%               | 14.1%    |
| Health & Social Care Professionals            | 3.4%                 | 0.2%                          | 0.5%                | 4.1%             | 84.4%     | 4.0%               | 11.6%    |
| Management & Administrative                   | 3.4%                 | 0.1%                          | 0.2%                | 3.8%             | 91.9%     | 3.3%               | 4.8%     |
| General Support                               | 4.8%                 | 0.3%                          | 1.0%                | 6.0%             | 79.3%     | 4.6%               | 16.1%    |
| Patient & Client Care                         | 5.5%                 | 0.4%                          | 1.0%                | 6.8%             | 80.3%     | 5.7%               | 14.0%    |

| Corporate, HWB & National by Staff Category<br>Aug 2020 | Certified<br>absence | Self-<br>certified<br>absence | COVID-19<br>absence | Total<br>absence | Certified | Self-<br>certified | COVID-19 |
|---------------------------------------------------------|----------------------|-------------------------------|---------------------|------------------|-----------|--------------------|----------|
| Total                                                   | 2.7%                 | 0.2%                          | 0.1%                | 3.1%             | 87.8%     | 7.6%               | 4.5%     |
| Medical & Dental                                        | 1.3%                 | 0.1%                          | 0.0%                | 1.4%             | 94.3%     | 5.7%               | 0.0%     |
| Nursing & Midwifery                                     | 2.0%                 | 0.2%                          | 0.0%                | 2.2%             | 92.1%     | 7.9%               | 0.0%     |
| Health & Social Care Professionals                      | 2.4%                 | 0.1%                          | 0.1%                | 2.6%             | 91.7%     | 5.4%               | 2.9%     |
| Management & Administrative                             | 3.0%                 | 0.3%                          | 0.1%                | 3.3%             | 90.1%     | 8.3%               | 1.6%     |
| General Support                                         | 0.9%                 | 0.1%                          | 2.1%                | 3.1%             | 29.4%     | 1.7%               | 68.9%    |
| Patient & Client Care                                   | 0.0%                 | 0.3%                          | 4.0%                | 4.3%             | 0.0%      | 6.7%               | 93.3%    |