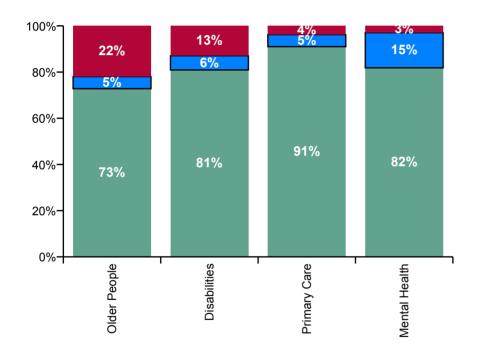

| Health Service Absence Rate - by<br>Staff Category& Division /Care<br>Group: | Medical &<br>Dental | Nursing &<br>Midwifery | Health &<br>Social Care<br>Professionals | Management &<br>Administrative | General<br>Support | Patient &<br>Client Care | Certified<br>absence | Self-<br>certified<br>absence | COVID-19<br>absence | Total<br>absence |
|------------------------------------------------------------------------------|---------------------|------------------------|------------------------------------------|--------------------------------|--------------------|--------------------------|----------------------|-------------------------------|---------------------|------------------|
| Total (Aug 2020):                                                            | 1.5%                | 5.7%                   | 3.8%                                     | 4.2%                           | 6.6%               | 6.9%                     | 4.0%                 | 0.4%                          | 0.7%                | 5.1%             |
| Acute Services                                                               | 1.2%                | 5.6%                   | 3.7%                                     | 4.8%                           | 6.9%               | 7.1%                     | 3.8%                 | 0.5%                          | 0.7%                | 4.9%             |
| Ambulance Services                                                           |                     |                        |                                          | 1.4%                           | 3.8%               | 7.1%                     | 5.2%                 | 0.7%                          | 0.5%                | 6.4%             |
| Acute Hospital Services                                                      | 1.2%                | 5.6%                   | 3.7%                                     | 4.8%                           | 7.0%               | 7.1%                     | 3.7%                 | 0.4%                          | 0.7%                | 4.9%             |
| Community Services                                                           | 2.6%                | 6.0%                   | 4.1%                                     | 3.8%                           | 6.0%               | 6.8%                     | 4.5%                 | 0.3%                          | 0.7%                | 5.5%             |
| Community Health & Wellbeing                                                 |                     | 0.0%                   | 0.0%                                     | 2.0%                           |                    | 13.0%                    | 2.2%                 | 0.5%                          | 0.0%                | 2.7%             |
| Mental Health                                                                | 1.9%                | 5.7%                   | 3.2%                                     | 2.9%                           | 5.1%               | 7.5%                     | 3.8%                 | 0.3%                          | 0.8%                | 4.9%             |
| Primary Care                                                                 | 3.2%                | 5.5%                   | 4.2%                                     | 4.4%                           | 4.4%               | 7.8%                     | 4.3%                 | 0.2%                          | 0.4%                | 4.9%             |
| Disabilities                                                                 | 3.7%                | 6.3%                   | 4.4%                                     | 2.5%                           | 4.8%               | 5.9%                     | 4.4%                 | 0.3%                          | 0.6%                | 5.3%             |
| Older People                                                                 | 0.0%                | 6.6%                   | 3.1%                                     | 5.3%                           | 9.0%               | 8.4%                     | 5.8%                 | 0.4%                          | 1.1%                | 7.3%             |
| Corporate, HWB & National                                                    | 1.4%                | 2.2%                   | 2.6%                                     | 3.3%                           | 3.1%               | 4.3%                     | 2.7%                 | 0.2%                          | 0.1%                | 3.1%             |
| Health & Wellbeing                                                           | 1.3%                | 0.0%                   | 5.0%                                     | 4.2%                           | 0.0%               |                          | 2.3%                 | 0.3%                          | 0.1%                | 2.7%             |
| Corporate                                                                    | 1.5%                | 2.5%                   | 2.6%                                     | 3.3%                           | 3.6%               | 4.5%                     | 2.7%                 | 0.3%                          | 0.1%                | 3.1%             |
| Health Business Services                                                     |                     | 0.0%                   | 0.0%                                     | 3.3%                           | 2.9%               | 0.0%                     | 2.9%                 | 0.1%                          | 0.3%                | 3.2%             |