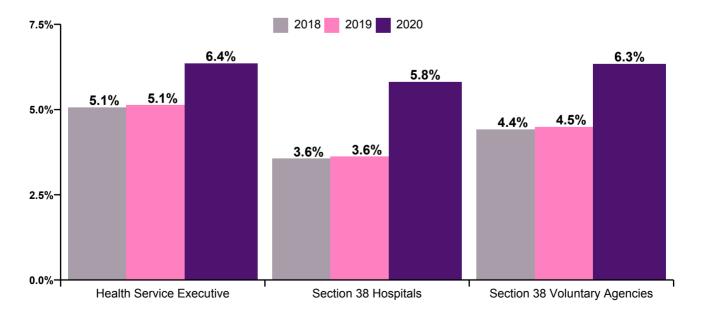

#### Total absence rate percentage

#### Health Service Absence Rate - by HSE, S38 & Staff Category Aug 2020

| Health Service Executive by Staff Category<br>Aug 2020 | Certified<br>absence | Self-<br>certified<br>absence | COVID-19<br>absence | Total<br>absence | Certified | Self-<br>certified | COVID-19 |
|--------------------------------------------------------|----------------------|-------------------------------|---------------------|------------------|-----------|--------------------|----------|
| Total                                                  | 4.3%                 | 0.4%                          | 0.7%                | 5.3%             | 80.0%     | 7.3%               | 12.7%    |
| Medical & Dental                                       | 1.1%                 | 0.1%                          | 0.3%                | 1.5%             | 74.6%     | 7.0%               | 18.5%    |
| Nursing & Midwifery                                    | 4.6%                 | 0.6%                          | 0.8%                | 6.0%             | 76.7%     | 9.8%               | 13.5%    |
| Health & Social Care Professionals                     | 3.2%                 | 0.2%                          | 0.5%                | 3.9%             | 83.6%     | 4.4%               | 12.0%    |
| Management & Administrative                            | 3.7%                 | 0.2%                          | 0.3%                | 4.2%             | 88.3%     | 4.7%               | 7.0%     |
| General Support                                        | 5.5%                 | 0.4%                          | 0.9%                | 6.8%             | 80.6%     | 5.8%               | 13.6%    |
| Patient & Client Care                                  | 6.1%                 | 0.5%                          | 1.1%                | 7.7%             | 79.8%     | 6.4%               | 13.8%    |

| Section 38 Hospitals by Staff Category Aug 2020 | Certified<br>absence | Self-<br>certified<br>absence | COVID-19<br>absence | Total<br>absence | Certified | Self-<br>certified | COVID-19 |
|-------------------------------------------------|----------------------|-------------------------------|---------------------|------------------|-----------|--------------------|----------|
| Total                                           | 3.5%                 | 0.4%                          | 0.7%                | 4.6%             | 75.3%     | 9.4%               | 15.3%    |
| Medical & Dental                                | 0.9%                 | 0.1%                          | 0.3%                | 1.2%             | 71.1%     | 7.3%               | 21.6%    |
| Nursing & Midwifery                             | 3.7%                 | 0.7%                          | 0.8%                | 5.2%             | 71.3%     | 12.7%              | 16.0%    |
| Health & Social Care Professionals              | 2.3%                 | 0.2%                          | 0.8%                | 3.3%             | 70.2%     | 7.1%               | 22.8%    |
| Management & Administrative                     | 3.8%                 | 0.2%                          | 0.6%                | 4.6%             | 81.8%     | 5.2%               | 13.0%    |
| General Support                                 | 5.4%                 | 0.4%                          | 0.8%                | 6.7%             | 81.3%     | 6.3%               | 12.4%    |
| Patient & Client Care                           | 6.0%                 | 0.7%                          | 0.9%                | 7.6%             | 79.2%     | 9.5%               | 11.3%    |

| Section 38 Voluntary Agencies by Staff<br>Category Aug 2020 | Certified absence | Self-<br>certified<br>absence | COVID-19<br>absence | Total<br>absence | Certified | Self-<br>certified | COVID-19 |
|-------------------------------------------------------------|-------------------|-------------------------------|---------------------|------------------|-----------|--------------------|----------|
| Total                                                       | 4.0%              | 0.3%                          | 0.6%                | 4.9%             | 80.9%     | 6.1%               | 13.0%    |
| Medical & Dental                                            | 3.0%              | 0.1%                          | 0.1%                | 3.3%             | 92.1%     | 4.5%               | 3.4%     |
| Nursing & Midwifery                                         | 4.5%              | 0.4%                          | 0.7%                | 5.7%             | 80.4%     | 6.3%               | 13.3%    |
| Health & Social Care Professionals                          | 3.4%              | 0.2%                          | 0.6%                | 4.2%             | 81.1%     | 4.5%               | 14.4%    |
| Management & Administrative                                 | 2.1%              | 0.1%                          | 0.2%                | 2.4%             | 88.6%     | 4.8%               | 6.6%     |
| General Support                                             | 3.7%              | 0.3%                          | 1.1%                | 5.1%             | 72.2%     | 5.6%               | 22.2%    |
| Patient & Client Care                                       | 4.4%              | 0.4%                          | 0.6%                | 5.4%             | 81.5%     | 6.9%               | 11.6%    |