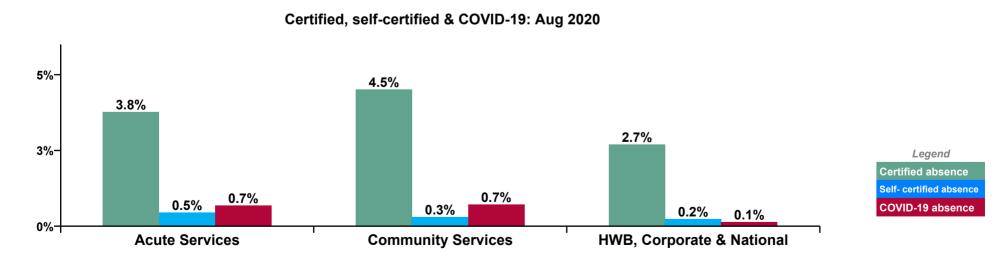

| Health Service Absence Rate - by<br>Division: Aug 2020 | Certified<br>absence | Self-<br>certified<br>absence | COVID-19<br>absence | Total<br>absence<br>rate | Certified | Self-<br>certified | COVID-19 |
|--------------------------------------------------------|----------------------|-------------------------------|---------------------|--------------------------|-----------|--------------------|----------|
| Total                                                  | 4.0%                 | 0.4%                          | 0.7%                | 5.1%                     | 79.1%     | 7.6%               | 13.3%    |
| Ambulance Services                                     | 5.2%                 | 0.7%                          | 0.5%                | 6.4%                     | 81.3%     | 10.3%              | 8.3%     |
| Acute Hospital Services                                | 3.7%                 | 0.4%                          | 0.7%                | 4.9%                     | 76.6%     | 9.2%               | 14.2%    |
| Acute Services                                         | 3.8%                 | 0.5%                          | 0.7%                | 4.9%                     | 76.8%     | 9.3%               | 14.0%    |
| Community Health & Wellbeing                           | 2.2%                 | 0.5%                          | 0.0%                | 2.7%                     | 82.8%     | 17.2%              | 0.0%     |
| Mental Health                                          | 3.8%                 | 0.3%                          | 0.8%                | 4.9%                     | 77.0%     | 6.9%               | 16.1%    |
| Primary Care                                           | 4.3%                 | 0.2%                          | 0.4%                | 4.9%                     | 88.3%     | 3.1%               | 8.6%     |
| Disabilities                                           | 4.4%                 | 0.3%                          | 0.6%                | 5.3%                     | 82.1%     | 5.9%               | 11.9%    |
| Older People                                           | 5.8%                 | 0.4%                          | 1.1%                | 7.3%                     | 78.8%     | 5.6%               | 15.6%    |
| Community Services                                     | 4.5%                 | 0.3%                          | 0.7%                | 5.5%                     | 81.4%     | 5.5%               | 13.1%    |
| Health & Wellbeing                                     | 2.3%                 | 0.3%                          | 0.1%                | 2.7%                     | 85.3%     | 12.5%              | 2.2%     |
| Corporate                                              | 2.7%                 | 0.3%                          | 0.1%                | 3.1%                     | 87.3%     | 8.9%               | 3.8%     |
| Health Business Services                               | 2.9%                 | 0.1%                          | 0.3%                | 3.2%                     | 90.5%     | 1.6%               | 7.9%     |
| HWB, Corporate & National                              | 2.7%                 | 0.2%                          | 0.1%                | 3.1%                     | 87.8%     | 7.6%               | 4.5%     |