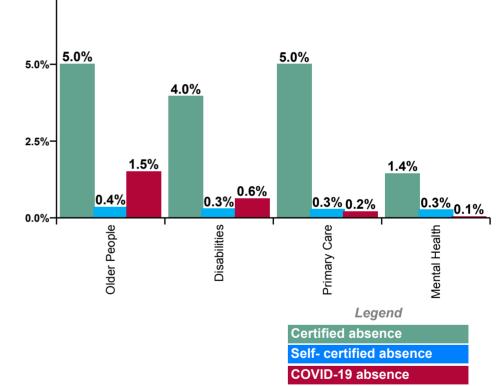

| Health Service Absence Rate - by<br>Staff Category& Division /Care<br>Group: | Medical &<br>Dental | Nursing &<br>Midwifery | Health &<br>Social Care<br>Professionals | Management &<br>Administrative | General<br>Support | Patient &<br>Client Care | Certified<br>absence | Self-<br>certified<br>absence | COVID-19<br>absence | Total<br>absence |
|------------------------------------------------------------------------------|---------------------|------------------------|------------------------------------------|--------------------------------|--------------------|--------------------------|----------------------|-------------------------------|---------------------|------------------|
| Total (Aug 2020):                                                            | 1.5%                | 5.7%                   | 3.8%                                     | 4.2%                           | 6.6%               | 6.9%                     | 4.0%                 | 0.4%                          | 0.7%                | 5.1%             |
| Acute Services                                                               | 1.2%                | 5.6%                   | 3.7%                                     | 4.8%                           | 6.9%               | 7.1%                     | 3.8%                 | 0.5%                          | 0.7%                | 4.9%             |
| Ambulance Services                                                           |                     |                        |                                          | 1.4%                           | 3.8%               | 7.1%                     | 5.2%                 | 0.7%                          | 0.5%                | 6.4%             |
| Acute Hospital Services                                                      | 1.2%                | 5.6%                   | 3.7%                                     | 4.8%                           | 7.0%               | 7.1%                     | 3.7%                 | 0.4%                          | 0.7%                | 4.9%             |
| Community Services                                                           | 2.6%                | 6.0%                   | 4.1%                                     | 3.8%                           | 6.0%               | 6.8%                     | 4.5%                 | 0.3%                          | 0.7%                | 5.5%             |
| Community Health & Wellbeing                                                 |                     | 0.0%                   | 0.0%                                     | 2.0%                           |                    | 13.0%                    | 2.2%                 | 0.5%                          | 0.0%                | 2.7%             |
| Mental Health                                                                | 1.9%                | 5.7%                   | 3.2%                                     | 2.9%                           | 5.1%               | 7.5%                     | 3.8%                 | 0.3%                          | 0.8%                | 4.9%             |
| Primary Care                                                                 | 3.2%                | 5.5%                   | 4.2%                                     | 4.4%                           | 4.4%               | 7.8%                     | 4.3%                 | 0.2%                          | 0.4%                | 4.9%             |
| Disabilities                                                                 | 3.7%                | 6.3%                   | 4.4%                                     | 2.5%                           | 4.8%               | 5.9%                     | 4.4%                 | 0.3%                          | 0.6%                | 5.3%             |
| Older People                                                                 | 0.0%                | 6.6%                   | 3.1%                                     | 5.3%                           | 9.0%               | 8.4%                     | 5.8%                 | 0.4%                          | 1.1%                | 7.3%             |
| Corporate, HWB & National                                                    | 1.4%                | 2.2%                   | 2.6%                                     | 3.3%                           | 3.1%               | 4.3%                     | 2.7%                 | 0.2%                          | 0.1%                | 3.1%             |
| Health & Wellbeing                                                           | 1.3%                | 0.0%                   | 5.0%                                     | 4.2%                           | 0.0%               |                          | 2.3%                 | 0.3%                          | 0.1%                | 2.7%             |
| Corporate                                                                    | 1.5%                | 2.5%                   | 2.6%                                     | 3.3%                           | 3.6%               | 4.5%                     | 2.7%                 | 0.3%                          | 0.1%                | 3.1%             |
| Health Business Services                                                     |                     | 0.0%                   | 0.0%                                     | 3.3%                           | 2.9%               | 0.0%                     | 2.9%                 | 0.1%                          | 0.3%                | 3.2%             |