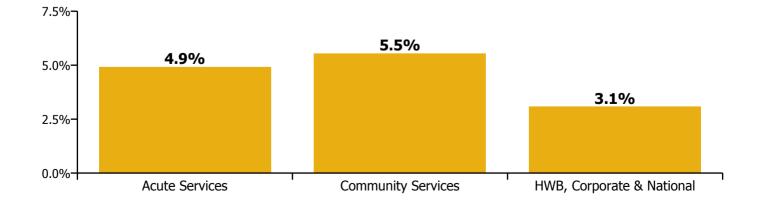

| 2.3%                 | 0.3%                          | 0.1%                | 2.7%                     | 85.3%     | 12.5%              | 2.2%     |
| Corporate                                              | 2.7%                 | 0.3%                          | 0.1%                | 3.1%                     | 87.3%     | 8.9%               | 3.8%     |
| Health Business Services                               | 2.9%                 | 0.1%                          | 0.3%                | 3.2%                     | 90.5%     | 1.6%               | 7.9%     |
| HWB, Corporate & National                              | 2.7%                 | 0.2%                          | 0.1%                | 3.1%                     | 87.8%     | 7.6%               | 4.5%     |



| Health Service Absence Rate - by<br>Staff Category, Hospital Group, CHO<br>(HSE & S38) & National Services: | Medical &<br>Dental | Nursing &<br>Midwifery | Health &<br>Social Care<br>Professionals | Management &<br>Administrative | General<br>Support | Patient &<br>Client Care | Certified<br>absence | Self-<br>certified<br>absence | COVID-19<br>absence | Total<br>absence |
|-------------------------------------------------------------------------------------------------------------|---------------------|------------------------|------------------------------------------|--------------------------------|--------------------|--------------------------|----------------------|-------------------------------|---------------------|------------------|
| Total (Aug 2020):