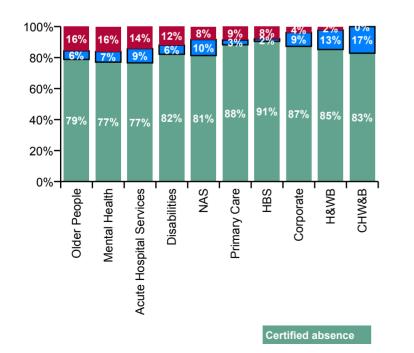

| Health Service Absence Rate - by<br>Staff Category& Division /Care<br>Group: | Medical &<br>Dental | Nursing &<br>Midwifery | Health &<br>Social Care<br>Professionals | Management &<br>Administrative | General<br>Support | Patient &<br>Client Care | Certified<br>absence | Self-<br>certified<br>absence | COVID-19<br>absence | Total<br>absence |
|------------------------------------------------------------------------------|---------------------|------------------------|------------------------------------------|--------------------------------|--------------------|--------------------------|----------------------|-------------------------------|---------------------|------------------|
| Total (Aug 2020):                                                            | 1.5%                | 5.7%                   | 3.8%                                     | 4.2%                           | 6.6%               | 6.9%                     | 4.0%                 | 0.4%                          | 0.7%                | 5.1%             |
| Acute Services                                                               | 1.2%                | 5.6%                   | 3.7%                                     | 4.8%                           | 6.9%               | 7.1%                     | 3.8%                 | 0.5%                          | 0.7%                | 4.9%             |
| Ambulance Services                                                           |                     |                        |                                          | 1.4%                           | 3.8%               | 7.1%                     | 5.2%                 | 0.7%                          | 0.5%                | 6.4%             |
| Acute Hospital Services                                                      | 1.2%                | 5.6%                   | 3.7%                                     | 4.8%                           | 7.0%               | 7.1%                     | 3.7%                 | 0.4%                          | 0.7%                | 4.9%             |
| Community Services                                                           | 2.6%                | 6.0%                   | 4.1%                                     | 3.8%                           | 6.0%               | 6.8%                     | 4.5%                 | 0.3%                          | 0.7%                | 5.5%             |
| Community Health & Wellbeing                                                 |                     | 0.0%                   | 0.0%                                     | 2.0%                           |                    | 13.0%                    | 2.2%                 | 0.5%                          | 0.0%                | 2.7%             |
| Mental Health                                                                | 1.9%                | 5.7%                   | 3.2%                                     | 2.9%                           | 5.1%               | 7.5%                     | 3.8%                 | 0.3%                          | 0.8%                | 4.9%             |
| Primary Care                                                                 | 3.2%                | 5.5%                   | 4.2%                                     | 4.4%                           | 4.4%               | 7.8%                     | 4.3%                 | 0.2%                          | 0.4%                | 4.9%             |
| Disabilities                                                                 | 3.7%                | 6.3%                   | 4.4%                                     | 2.5%                           | 4.8%               | 5.9%                     | 4.4%                 | 0.3%                          | 0.6%                | 5.3%             |
| Older People                                                                 | 0.0%                | 6.6%                   | 3.1%                                     | 5.3%                           | 9.0%               | 8.4%                     | 5.8%                 | 0.4%                          | 1.1%                | 7.3%             |
| Corporate, HWB & National                                                    | 1.4%                | 2.2%                   | 2.6%                                     | 3.3%                           | 3.1%               | 4.3%                     | 2.7%                 | 0.2%                          | 0.1%                | 3.1%             |
| Health & Wellbeing                                                           | 1.3%                | 0.0%                   | 5.0%                                     | 4.2%                           | 0.0%               |                          | 2.3%                 | 0.3%                          | 0.1%                | 2.7%             |
| Corporate                                                                    | 1.5%                | 2.5%                   | 2.6%                                     | 3.3%                           | 3.6%               | 4.5%                     | 2.7%                 | 0.3%                          | 0.1%                | 3.1%             |
| Health Business Services                                                     |                     | 0.0%                   | 0.0%                                     | 3.3%                           | 2.9%               | 0.0%                     | 2.9%                 | 0.1%                          | 0.3%                | 3.2%             |