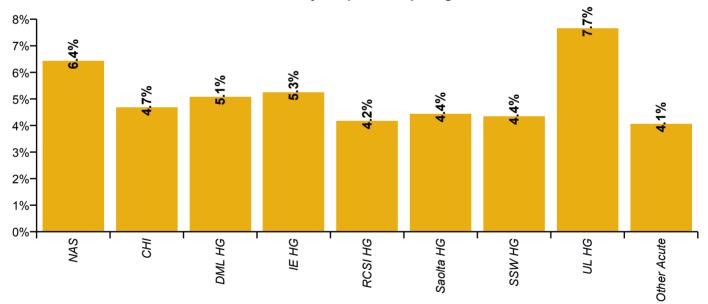

Total absence rate by HG: Aug 2020

| Health Service Absence Rate - by<br>HG, CHO & National Services: | Certified<br>absence | Self-<br>certified<br>absence | COVID-19<br>absence | Total<br>absence | Certified      | Self-<br>certified | COVID-19       |
|------------------------------------------------------------------|----------------------|-------------------------------|---------------------|------------------|----------------|--------------------|----------------|
| Total (Aug 2020):                                                | 4.0%                 | 0.4%                          | 0.7%                | 5.1%             | 79.1%          | 7.6%               | 13.3%          |
| National Ambulance Service                                       | 5.2%                 | 0.7%                          | 0.5%                | 6.4%             | 81.3%          | 10.3%              | 8.3%           |
| Children's Health Ireland                                        | 3.6%                 | 0.4%                          | 0.7%                | 4.7%             | 77.4%          | 8.0%               | 14.7%          |
| Dublin Midlands Hospital Group                                   | 3.6%                 | 0.5%                          | 0.9%                | 5.1%             | 71.4%          | 9.9%               | 18.7%          |
| Ireland East Hospital Group                                      | 4.1%                 | 0.4%                          | 0.7%                | 5.3%             | 78.1%          | 7.9%               | 14.0%          |
| RCSI Hospitals Group                                             | 3.1%                 | 0.3%                          | 0.7%                | 4.2%             | 74.5%          | 8.1%               | 17.4%          |
| Saolta University Hospital Care Group                            | 3.4%                 | 0.5%                          | 0.6%                | 4.4%             | 76.4%          | 10.6%              | 13.0%          |
|                                                                  |                      |                               |                     |                  |                |                    |                |
| South/South West Hospital Group                                  | 3.5%                 | 0.5%                          | 0.3%                | 4.4%             | 80.4%          | 11.9%              | 7.7%           |
| University of Limerick Hospital Group                            | 6.1%                 | 0.5%                          | 1.0%                | 7.7%             | 80.3%          | 6.3%               | 13.4%          |
| Other Acute Services                                             | 2.6%                 | 0.4%                          | 1.0%                | 4.1%             | 63.4%          | 10.8%              | 25.8%          |
| Acute Services                                                   | 3.8%                 | 0.5%                          | 0.7%                | 4.9%             | 76.8%          | 9.3%               | 14.0%          |
| Health Service Executive                                         | 5.9%                 | 0.3%                          | 0.5%                | 6.7%             | 88.0%          | 3.9%               | 8.1%           |
| CHO 1                                                            | 5.9%                 | 0.3%                          | 0.5%                | 6.7%             | 88.0%          | 3.9%               | 8.1%           |
| Health Service Executive                                         | 3.1%                 | 0.2%                          | 0.4%                | 3.6%             | 85.4%          | 4.4%               | 10.2%          |
| Section 38 Voluntary Agencies                                    | 4.0%                 | 0.2%                          | 0.1%                | 4.3%             | 93.1%          | 4.1%               | 2.8%           |
| CHO 2                                                            | 3.4%                 | 0.2%                          | 0.3%                | 3.8%             | 88.0%          | 4.3%               | 7.7%           |
| Health Service Executive<br>Section 38 Voluntary Agencies        | 6.7%<br>4.3%         | 0.4%<br>0.2%                  | 0.7%<br>1.3%        | 7.8%<br>5.8%     | 86.3%<br>74.5% | 4.5%<br>3.0%       | 9.2%<br>22.5%  |
| CHO 3                                                            | 5.7%                 | 0.2%                          | 1.0%                | 6.9%             | 82.0%          | 3.9%               | 14.0%          |
| Health Service Executive                                         | 3.6%                 | 0.3%                          | 0.4%                | 4.3%             | 84.2%          | 6.9%               | 8.9%           |
| Section 38 Voluntary Agencies                                    | 3.9%                 | 0.5%                          | 0.9%                | 5.4%             | 72.2%          | 11.2%              | 16.6%          |
| CHO 4                                                            | 3.7%                 | 0.4%                          | 0.6%                | 4.7%             | 79.3%          | 8.7%               | 12.1%          |
| Health Service Executive                                         | 5.0%                 | 0.4%                          | 0.7%                | 6.1%             | 81.9%          | 6.0%               | 12.1%          |
| Section 38 Voluntary Agencies                                    | 4.7%                 | 0.3%                          | 0.3%                | 5.3%             | 88.6%          | 4.8%               | 6.5%           |
| CHO 5                                                            | 4.9%                 | 0.3%                          | 0.6%                | 5.8%             | 83.6%          | 5.7%               | 10.7%          |
| Health Service Executive                                         | 4.2%                 | 0.3%                          | 1.1%                | 5.7%             | 74.1%          | 5.7%               | 20.2%          |
| Section 38 Voluntary Agencies                                    | 2.9%                 | 0.3%                          | 1.1%                | 4.2%             | 67.8%          | 6.1%               | 26.1%          |
| CHO 6                                                            | 3.5%                 | 0.3%                          | 1.1%                | 4.9%             | 71.2%          | 5.9%               | 23.0%          |
| Health Service Executive                                         | 5.9%                 | 0.4%                          | 1.6%                | 7.8%             | 75.2%          | 4.9%               | 19.9%          |
| Section 38 Voluntary Agencies                                    | 4.9%                 | 0.4%                          | 0.5%                | 5.9%             | 84.1%          | 7.6%               | 8.3%           |
| CHO 7                                                            | 5.3%                 | 0.4%                          | 0.9%                | 6.7%             | 79.6%          | 6.3%               | 14.1%          |
| Health Service Executive                                         | 6.4%                 | 0.3%                          | 0.9%                | 7.5%             | 84.8%          | 3.9%               | 11.4%          |
| Section 38 Voluntary Agencies                                    | 3.8%                 | 0.2%                          | 0.2%                | 4.2%             | 89.7%          | 4.6%               | 5.8%           |
| CHO 8                                                            | 5.5%                 | 0.3%                          | 0.6%                | 6.4%             | 85.8%          | 4.0%               | 10.1%          |
| Health Service Executive<br>Section 38 Voluntary Agencies        | 4.2%<br>3.5%         | 0.3%<br>0.2%                  | 0.8%<br>0.6%        | 5.4%<br>4.3%     | 78.6%<br>80.8% | 6.3%<br>4.7%       | 15.1%<br>14.5% |
| CHO 9                                                            | 3.8%                 | 0.2%                          | 0.7%                | 4.3%             | 79.7%          | 5.5%               | 14.8%          |
| Health Service Executive                                         | 2.0%                 | 0.6%                          | 1.9%                | 4.5%             | 43.7%          | 13.1%              | 43.3%          |
| Other Community Services                                         | 2.0%                 | 0.6%                          | 1.9%                | 4.5%             | 43.7%          | 13.1%              | 43.3%          |
| Community Services                                               | 4.5%                 | 0.0%                          | 0.7%                | 5.5%             | <b>81.4%</b>   | <b>5.5%</b>        | 13.1%          |
| HWB, Corporate & National                                        | 2.7%                 | 0.3%                          | 0.1%                | 3.1%             | 87.8%          | 7.6%               | 4.5%           |