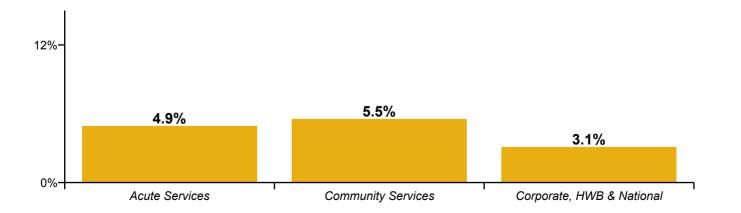

| Health Service Absence Rate - by<br>Division: Aug 2020 | Certified<br>absence | Self-<br>certified<br>absence | COVID-19<br>absence | Total<br>absence<br>rate | Certified | Self-<br>certified | COVID-19 |
|--------------------------------------------------------|----------------------|-------------------------------|---------------------|--------------------------|-----------|--------------------|----------|
| Total                                                  | 4.0%                 | 0.4%                          | 0.7%                | 5.1%                     | 79.1%     | 7.6%               | 13.3%    |
| Ambulance Services                                     | 5.2%                 | 0.7%                          | 0.5%                | 6.4%                     | 81.3%     | 10.3%              | 8.3%     |
| Acute Hospital Services                                | 3.7%                 | 0.4%                          | 0.7%                | 4.9%                     | 76.6%     | 9.2%               | 14.2%    |
| Acute Services                                         | 3.8%                 | 0.5%                          | 0.7%                | 4.9%                     | 76.8%     | 9.3%               | 14.0%    |
| Community Health & Wellbeing                           | 2.2%                 | 0.5%                          | 0.0%                | 2.7%                     | 82.8%     | 17.2%              | 0.0%     |
| Mental Health                                          | 3.8%                 | 0.3%                          | 0.8%                | 4.9%                     | 77.0%     | 6.9%               | 16.1%    |
| Primary Care                                           | 4.3%                 | 0.2%                          | 0.4%                | 4.9%                     | 88.3%     | 3.1%               | 8.6%     |
| Disabilities                                           | 4.4%                 | 0.3%                          | 0.6%                | 5.3%                     | 82.1%     | 5.9%               | 11.9%    |
| Older People                                           | 5.8%                 | 0.4%                          | 1.1%                | 7.3%                     | 78.8%     | 5.6%               | 15.6%    |
| Community Services                                     | 4.5%                 | 0.3%                          | 0.7%                | 5.5%                     | 81.4%     | 5.5%               | 13.1%    |
| Health & Wellbeing                                     | 2.3%                 | 0.3%                          | 0.1%                | 2.7%                     | 85.3%     | 12.5%              | 2.2%     |
| Corporate                                              | 2.7%                 | 0.3%                          | 0.1%                | 3.1%                     | 87.3%     | 8.9%               | 3.8%     |
| Health Business Services                               | 2.9%                 | 0.1%                          | 0.3%                | 3.2%                     | 90.5%     | 1.6%               | 7.9%     |
| HWB, Corporate & National                              | 2.7%                 | 0.2%                          | 0.1%                | 3.1%                     | 87.8%     | 7.6%               | 4.5%     |