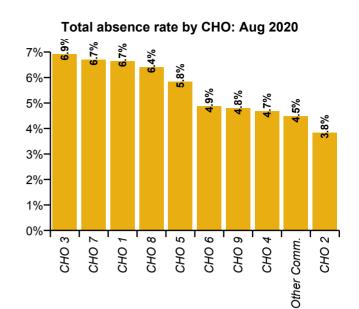

| Health Service Absence Rate - by<br>Staff Category, Hospital Group, CHO<br>(HSE & S38) & National Services: | Medical &<br>Dental | Nursing &<br>Midwifery | Health &<br>Social Care<br>Professionals | Management &<br>Administrative | General<br>Support | Patient &<br>Client Care | Certified<br>absence | Self-<br>certified<br>absence | COVID-19<br>absence | Total<br>absence |
|-------------------------------------------------------------------------------------------------------------|---------------------|------------------------|------------------------------------------|--------------------------------|--------------------|--------------------------|----------------------|-------------------------------|---------------------|------------------|
| Total (Aug 2020):                                                                                           | 1.5%                | 5.7%                   | 3.8%                                     | 4.2%                           | 6.6%               | 6.9%                     | 4.0%                 | 0.4%                          | 0.7%                | 5.1%             |
| Acute Services                                                                                              | 1.2%                | 5.6%                   | 3.7%                                     | 4.8%                           | 6.9%               | 7.1%                     | 3.8%                 | 0.5%                          | 0.7%                | 4.9%             |
| National Ambulance Service                                                                                  |                     |                        |                                          | 1.4%                           | 3.8%               | 7.1%                     | 5.2%                 | 0.7%                          | 0.5%                | 6.4%             |
| Children's Health Ireland                                                                                   | 1.3%                | 5.7%                   | 3.7%                                     | 4.1%                           | 9.4%               | 6.0%                     | 3.6%                 | 0.4%                          | 0.7%                | 4.7%             |
| Dublin Midlands Hospital Group                                                                              | 1.3%                | 5.3%                   | 4.1%                                     | 5.5%                           | 7.4%               | 8.0%                     | 3.6%                 | 0.5%                          | 0.9%                | 5.1%             |
| Ireland East Hospital Group                                                                                 | 1.3%                | 6.1%                   | 3.7%                                     | 5.8%                           | 6.6%               | 7.8%                     | 4.1%                 | 0.4%                          | 0.7%                | 5.3%             |
| RCSI Hospitals Group                                                                                        | 1.3%                | 4.9%                   | 2.8%                                     | 3.2%                           | 6.5%               | 6.4%                     | 3.1%                 | 0.3%                          | 0.7%                | 4.2%             |
| Saolta University Hospital Care Group                                                                       | 1.1%                | 5.2%                   | 3.6%                                     | 4.3%                           | 7.1%               | 5.3%                     | 3.4%                 | 0.5%                          | 0.6%                | 4.4%             |
| South/South West Hospital Group                                                                             | 1.1%                | 5.1%                   | 3.3%                                     | 4.4%                           | 5.3%               | 6.9%                     | 3.5%                 | 0.5%                          | 0.3%                | 4.4%             |
| University of Limerick Hospital Group                                                                       | 1.1%                | 8.6%                   | 5.8%                                     | 6.9%                           | 12.1%              | 10.1%                    | 6.1%                 | 0.5%                          | 1.0%                | 7.7%             |
| Other Acute Services                                                                                        | 0.4%                | 4.3%                   | 3.9%                                     | 2.9%                           | 3.9%               | 6.0%                     | 2.6%                 | 0.4%                          | 1.0%                | 4.1%             |
| Community Services                                                                                          | 2.6%                | 6.0%                   | 4.1%                                     | 3.8%                           | 6.0%               | 6.8%                     | 4.5%                 | 0.3%                          | 0.7%                | 5.5%             |
| Health Service Executive                                                                                    | 3.3%                | 6.8%                   | 4.9%                                     | 5.0%                           | 6.7%               | 7.9%                     | 5.9%                 | 0.3%                          | 0.5%                | 6.7%             |
| CHO 1                                                                                                       | 3.3%                | 6.8%                   | 4.9%                                     | 5.0%                           | 6.7%               | 7.9%                     | 5.9%                 | 0.3%                          | 0.5%                | 6.7%             |
| Health Service Executive                                                                                    | 1.6%                | 4.4%                   | 3.8%                                     | 2.7%                           | 1.0%               | 4.0%                     | 3.1%                 | 0.2%                          | 0.4%                | 3.6%             |
| Section 38 Voluntary Agencies                                                                               | 0.0%                | 4.4%                   | 4.4%                                     | 1.3%                           | 3.7%               | 4.7%                     | 4.0%                 | 0.2%                          | 0.1%                | 4.3%             |
| CHO 2                                                                                                       | 1.6%                | 4.4%                   | 4.0%                                     | 2.5%                           | 1.5%               | 4.3%                     | 3.4%                 | 0.2%                          | 0.3%                | 3.8%             |
| Health Service Executive                                                                                    | 2.8%                | 8.1%                   | 5.4%                                     | 6.8%                           | 9.3%               | 10.1%                    | 6.7%                 | 0.4%                          | 0.7%                | 7.8%             |
| Section 38 Voluntary Agencies                                                                               | 0.0%                | 7.6%                   | 5.0%                                     | 1.4%                           | 1.8%               | 5.7%                     | 4.3%                 | 0.2%                          | 1.3%                | 5.8%             |
| CHO 3                                                                                                       | 2.7%                | 8.0%                   | 5.2%                                     | 6.5%                           | 6.9%               | 7.2%                     | 5.7%                 | 0.3%                          | 1.0%                | 6.9%             |
| Health Service Executive                                                                                    | 2.0%                | 4.2%                   | 2.6%                                     | 2.5%                           | 4.8%               | 6.4%                     | 3.6%                 | 0.3%                          | 0.4%                | 4.3%             |
| Section 38 Voluntary Agencies                                                                               | 6.6%                | 5.5%                   | 4.2%                                     | 1.3%                           | 4.9%               | 6.3%                     | 3.9%                 | 0.6%                          | 0.9%                | 5.4%             |
| CHO 4                                                                                                       | 2.3%                | 4.4%                   | 3.2%                                     | 2.2%                           | 4.8%               | 6.3%                     | 3.7%                 | 0.4%                          | 0.6%                | 4.7%             |
| Health Service Executive                                                                                    | 4.9%                | 6.1%                   | 4.0%                                     | 5.9%                           | 6.0%               | 7.7%                     | 5.0%                 | 0.4%                          | 0.7%                | 6.1%             |
| Section 38 Voluntary Agencies                                                                               | 0.0%                | 6.8%                   |                                          |                                | 1.9%               |                          | 4.7%                 | 0.3%                          | 0.3%                | 5.3%             |
| CHO 5                                                                                                       | 4.9%                | 6.2%                   | 4.4%                                     | 5.2%                           | 5.8%               | 6.4%                     | 4.9%                 | 0.3%                          | 0.6%                | 5.8%             |
| Health Service Executive                                                                                    | 0.6%                | 4.8%                   |                                          |                                | 9.7%               |                          | 4.2%                 | 0.3%                          | 1.1%                | 5.7%             |
| Section 38 Voluntary Agencies                                                                               | 0.6%                | 5.8%                   |                                          |                                | 7.7%               |                          | 2.9%                 | 0.3%                          | 1.1%                | 4.2%             |
| CHO 6                                                                                                       | 0.6%                | 5.2%                   | 3.6%                                     | 3.3%                           | 8.4%               | 6.4%                     | 3.5%                 | 0.3%                          | 1.1%                | 4.9%             |

| Health Service Absence Rate - by<br>Staff Category, Hospital Group, CHO<br>(HSE & S38) & National Services: | Medical &<br>Dental | Nursing &<br>Midwifery | Health &<br>Social Care<br>Professionals | Management &<br>Administrative | General<br>Support | Patient &<br>Client Care | Certified<br>absence | Self-<br>certified<br>absence | COVID-19<br>absence | Total<br>absence |
|-------------------------------------------------------------------------------------------------------------|---------------------|------------------------|------------------------------------------|--------------------------------|--------------------|--------------------------|----------------------|-------------------------------|---------------------|------------------|
| Total (Aug 2020):                                                                                           | 1.5%                | 5.7%                   | 3.8%                                     | 4.2%                           | 6.6%               | 6.9%                     | 4.0%                 | 0.4%                          | 0.7%                | 5.1%             |
| Health Service Executive                                                                                    | 2.9%                | 7.0%                   | 5.8%                                     | 5.7%                           | 13.9%              | 11.7%                    | 5.9%                 | 0.4%                          | 1.6%                | 7.8%             |
| Section 38 Voluntary Agencies                                                                               | 0.1%                | 7.2%                   | 4.1%                                     | 3.3%                           | 7.2%               | 6.2%                     | 4.9%                 | 0.4%                          | 0.5%                | 5.9%             |
| CHO 7                                                                                                       | 2.5%                | 7.1%                   | 4.8%                                     | 4.7%                           | 9.8%               | 7.6%                     | 5.3%                 | 0.4%                          | 0.9%                | 6.7%             |
| Health Service Executive                                                                                    | 2.0%                | 7.5%                   | 4.4%                                     | 5.2%                           | 9.1%               | 11.3%                    | 6.4%                 | 0.3%                          | 0.9%                | 7.5%             |
| Section 38 Voluntary Agencies                                                                               | 0.0%                | 3.7%                   | 5.3%                                     | 3.1%                           | 0.8%               | 4.2%                     | 3.8%                 | 0.2%                          | 0.2%                | 4.2%             |
| CHO 8                                                                                                       | 2.0%                | 6.7%                   | 4.8%                                     | 4.9%                           | 6.5%               | 8.1%                     | 5.5%                 | 0.3%                          | 0.6%                | 6.4%             |
| Health Service Executive                                                                                    | 2.8%                | 6.4%                   | 2.1%                                     | 3.5%                           | 4.8%               | 8.6%                     | 4.2%                 | 0.3%                          | 0.8%                | 5.4%             |
| Section 38 Voluntary Agencies                                                                               | 4.0%                | 4.2%                   | 3.9%                                     | 3.3%                           | 4.7%               | 5.0%                     | 3.5%                 | 0.2%                          | 0.6%                | 4.3%             |
| CHO 9                                                                                                       | 3.5%                | 5.6%                   | 3.2%                                     | 3.4%                           | 4.7%               | 6.4%                     | 3.8%                 | 0.3%                          | 0.7%                | 4.8%             |
| Other Community Services                                                                                    | 1.2%                | 6.5%                   | 1.8%                                     | 0.9%                           | 4.4%               | 13.3%                    | 2.0%                 | 0.6%                          | 1.9%                | 4.5%             |
| Corporate, HWB & National                                                                                   | 1.4%                | 2.2%                   | 2.6%                                     | 3.3%                           | 3.1%               | 4.3%                     | 2.7%                 | 0.2%                          | 0.1%                | 3.1%             |
| Health & Wellbeing                                                                                          | 1.3%                | 0.0%                   | 5.0%                                     | 4.2%                           | 0.0%               |                          | 2.3%                 | 0.3%                          | 0.1%                | 2.7%             |
| Corporate                                                                                                   | 1.5%                | 2.5%                   | 2.6%                                     | 3.3%                           | 3.6%               | 4.5%                     | 2.7%                 | 0.3%                          | 0.1%                | 3.1%             |
| Health Business Services                                                                                    |                     | 0.0%                   | 0.0%                                     | 3.3%                           | 2.9%               | 0.0%                     | 2.9%                 | 0.1%                          | 0.3%                | 3.2%             |