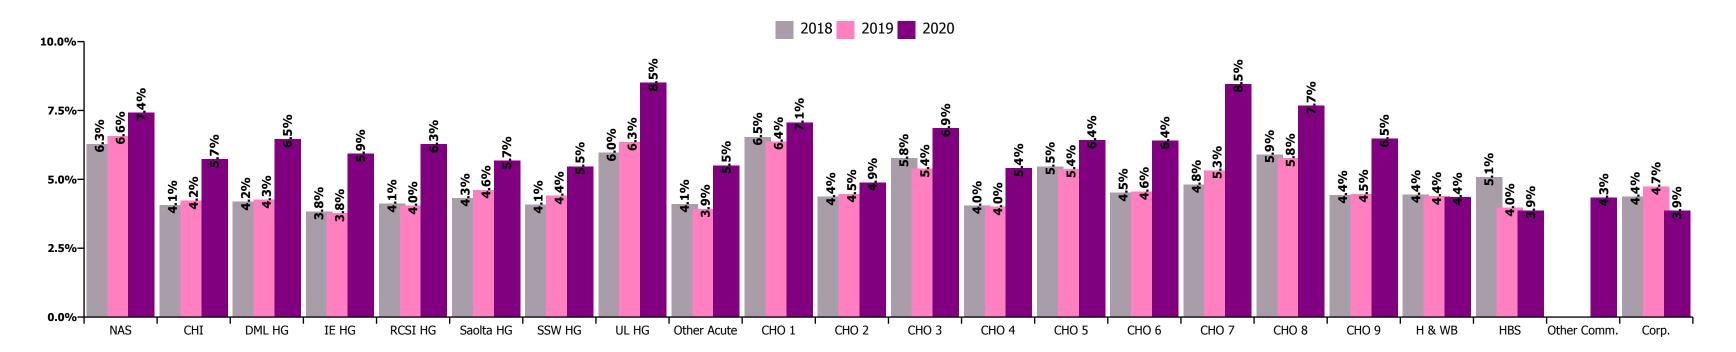

| 4.8%   | 5.4% | 3.3%  | 3.8%                            | 4.4%             |
| February                                    | 6.2% | 4.6% | 4.5%      | 4.2%  | 4.6%       | 4.3%         | 4.4%      | 6.4%  | 4.5%           | 4.6%              | 6.7%  | 4.9%  | 6.4%  | 4.8%  | 6.0%  | 5.0%  | 5.4%  | 6.3%  | 5.2%  |                | 5.6%                  | 5.6%   | 5.9% | 3.5%  | 4.1%                            | 5.0%             |
| January                                     | 7.5% | 5.2% | 5.3%      | 4.6%  | 5.3%       | 5.2%         | 5.0%      | 6.6%  | 6.0%           | 5.2%              | 8.0%  | 5.6%  | 6.7%  | 4.7%  | 6.8%  | 5.5%  | 5.7%  | 7.2%  | 6.0%  |                | 6.2%                  | 7.6%   | 7.2% | 5.3%  | 5.9%                            | 5.7%             |



| Health Service Absence Rate -<br>by Staff Categoty & Care<br>Group | NAS   | Acute<br>Hospital<br>Services | Acute<br>Services | CHW&B   | Mental<br>Health | Primary<br>Care | Older<br>People | Disabilities | Community<br>Services | Corporate,<br>HWB &<br>National | Total<br>absence | Certified<br>absence | Self-<br>certified<br>absence | COVID-19<br>absence |
|--------------------------------------------------------------------|-------|-------------------------------|-------------------|---------|------------------|-----------------|-----------------|--------------|-----------------------|---------------------------------|------------------|----------------------|-------------------------------|---------------------|
| 2020 overall