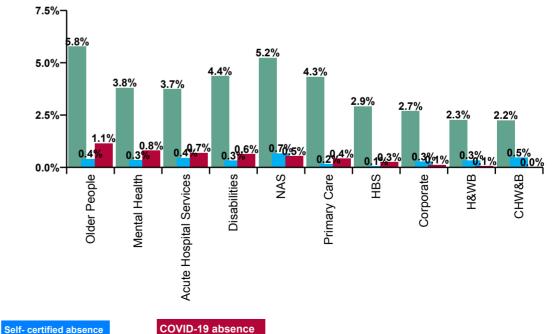

| Health Service Absence Rate - by<br>Staff Category& Division /Care<br>Group: | Medical &<br>Dental | Nursing &<br>Midwifery | Health &<br>Social Care<br>Professionals | Management &<br>Administrative | General<br>Support | Patient &<br>Client Care | Certified<br>absence | Self-<br>certified<br>absence | COVID-19<br>absence | Total<br>absence |
|------------------------------------------------------------------------------|---------------------|------------------------|------------------------------------------|--------------------------------|--------------------|--------------------------|----------------------|-------------------------------|---------------------|------------------|
| Total (Aug 2020):                                                            | 1.5%                | 5.7%                   | 3.8%                                     | 4.2%                           | 6.6%               | 6.9%                     | 4.0%                 | 0.4%                          | 0.7%                | 5.1%             |
| Acute Services                                                               | 1.2%                | 5.6%                   | 3.7%                                     | 4.8%                           | 6.9%               | 7.1%                     | 3.8%                 | 0.5%                          | 0.7%                | 4.9%             |
| Ambulance Services                                                           |                     |                        |                                          | 1.4%                           | 3.8%               | 7.1%                     | 5.2%                 | 0.7%                          | 0.5%                | 6.4%             |
| Acute Hospital Services                                                      | 1.2%                | 5.6%                   | 3.7%                                     | 4.8%                           | 7.0%               | 7.1%                     | 3.7%                 | 0.4%                          | 0.7%                | 4.9%             |
| Community Services                                                           | 2.6%                | 6.0%                   | 4.1%                                     | 3.8%                           | 6.0%               | 6.8%                     | 4.5%                 | 0.3%                          | 0.7%                | 5.5%             |
| Community Health & Wellbeing                                                 |                     | 0.0%                   | 0.0%                                     | 2.0%                           |                    | 13.0%                    | 2.2%                 | 0.5%                          | 0.0%                | 2.7%             |
| Mental Health                                                                | 1.9%                | 5.7%                   | 3.2%                                     | 2.9%                           | 5.1%               | 7.5%                     | 3.8%                 | 0.3%                          | 0.8%                | 4.9%             |
| Primary Care                                                                 | 3.2%                | 5.5%                   | 4.2%                                     | 4.4%                           | 4.4%               | 7.8%                     | 4.3%                 | 0.2%                          | 0.4%                | 4.9%             |
| Disabilities                                                                 | 3.7%                | 6.3%                   | 4.4%                                     | 2.5%                           | 4.8%               | 5.9%                     | 4.4%                 | 0.3%                          | 0.6%                | 5.3%             |
| Older People                                                                 | 0.0%                | 6.6%                   | 3.1%                                     | 5.3%                           | 9.0%               | 8.4%                     | 5.8%                 | 0.4%                          | 1.1%                | 7.3%             |
| Corporate, HWB & National                                                    | 1.4%                | 2.2%                   | 2.6%                                     | 3.3%                           | 3.1%               | 4.3%                     | 2.7%                 | 0.2%                          | 0.1%                | 3.1%             |
| Health & Wellbeing                                                           | 1.3%                | 0.0%                   | 5.0%                                     | 4.2%                           | 0.0%               |                          | 2.3%                 | 0.3%                          | 0.1%                | 2.7%             |
| Corporate                                                                    | 1.5%                | 2.5%                   | 2.6%                                     | 3.3%                           | 3.6%               | 4.5%                     | 2.7%                 | 0.3%                          | 0.1%                | 3.1%             |
| Health Business Services                                                     |                     | 0.0%                   | 0.0%                                     | 3.3%                           | 2.9%               | 0.0%                     | 2.9%                 | 0.1%                          | 0.3%                | 3.2%             |