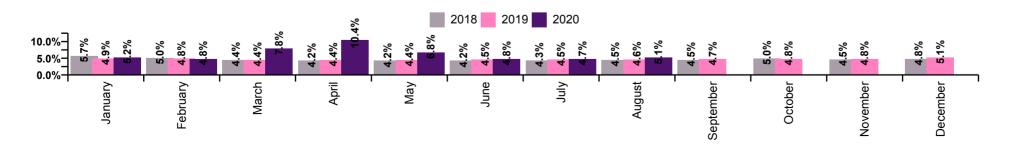

| 5.8%               | 5.9%                     | 4.1%                 | 0.7%                       |                     | 4.8%             |
| January                                            | 1.2%                | 5.4%                   | 3.9%                                     | 5.0%                           | 6.3%               | 6.4%                     | 4.3%                 | 0.6%                       |                     | 4.9%             |
| 2018                                               | 1.2%                | 4.9%                   | 3.6%                                     | 4.4%                           | 5.8%               | 6.0%                     | 4.1%                 | 0.5%                       |                     | 4.6%             |



| Health Service<br>Absence Rate - by<br>Service | NAS  | Acute<br>Hospital<br>Services | Acute<br>Services | Community<br>Services | Corporate,<br>HWB &<br>National | Total<br>absence | Certified<br>absence | Self-<br>certified<br>absence | COVID-19<br>absence |
|------------------------------------------------|------|-------------------------------|-------------------|-----------------------|---------------------------------|------------------|----------------------|-------------------------------|---------------------|
| 2020                                           | 7.4% | 6.1%                          | 6.2%              | 6.6%                  | 3.9%                            | 6.2%             | 4.2%                 | 0.4%                          | 1.7%                |
| Augu