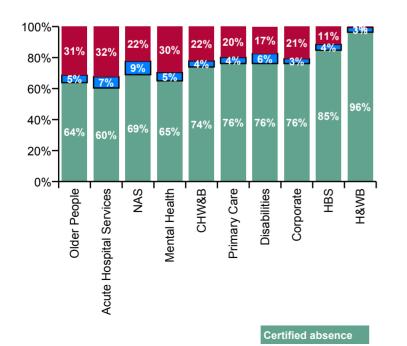

| Health Service Absence Rate - by<br>Staff Category& Division /Care<br>Group: | Medical &<br>Dental | Nursing &<br>Midwifery | Health &<br>Social Care<br>Professionals | Management &<br>Administrative | General<br>Support | Patient &<br>Client Care | Certified<br>absence | Self-<br>certified<br>absence | COVID-19<br>absence | Total<br>absence |
|------------------------------------------------------------------------------|---------------------|------------------------|------------------------------------------|--------------------------------|--------------------|--------------------------|----------------------|-------------------------------|---------------------|------------------|
| Total (Dec 2020):                                                            | 2.3%                | 7.2%                   | 4.0%                                     | 4.7%                           | 6.9%               | 7.6%                     | 3.9%                 | 0.4%                          | 1.7%                | 5.9%             |
| Acute Services                                                               | 2.2%                | 7.5%                   | 3.8%                                     | 5.3%                           | 7.3%               | 8.7%                     | 3.7%                 | 0.4%                          | 1.9%                | 6.1%             |
| Ambulance Services                                                           |                     |                        |                                          | 1.3%                           | 6.1%               | 8.2%                     | 5.2%                 | 0.7%                          | 1.7%                | 7.6%             |
| Acute Hospital Services                                                      | 2.2%                | 7.5%                   | 3.8%                                     | 5.4%                           | 7.3%               | 8.8%                     | 3.7%                 | 0.4%                          | 2.0%                | 6.0%             |
| Community Services                                                           | 2.8%                | 6.7%                   | 4.2%                                     | 3.8%                           | 6.2%               | 7.1%                     | 4.2%                 | 0.3%                          | 1.4%                | 5.9%             |
| Community Health & Wellbeing                                                 |                     | 10.5%                  | 11.8%                                    | 3.8%                           |                    | 17.4%                    | 4.5%                 | 0.2%                          | 1.4%                | 6.1%             |
| Mental Health                                                                | 2.6%                | 6.9%                   | 4.1%                                     | 2.8%                           | 6.0%               | 6.9%                     | 3.6%                 | 0.3%                          | 1.7%                | 5.6%             |
| Primary Care                                                                 | 3.1%                | 5.7%                   | 4.5%                                     | 4.1%                           | 5.3%               | 5.7%                     | 3.7%                 | 0.2%                          | 1.0%                | 4.8%             |
| Disabilities                                                                 | 2.6%                | 6.5%                   | 4.1%                                     | 3.1%                           | 4.9%               | 6.2%                     | 4.2%                 | 0.4%                          | 1.0%                | 5.5%             |
| Older People                                                                 | 2.9%                | 7.8%                   | 3.5%                                     | 5.1%                           | 7.9%               | 9.5%                     | 5.2%                 | 0.4%                          | 2.5%                | 8.1%             |
| Corporate, HWB & National                                                    | 2.4%                | 2.7%                   | 3.9%                                     | 4.6%                           | 6.8%               | 4.4%                     | 3.4%                 | 0.1%                          | 0.8%                | 4.4%             |
| Health & Wellbeing                                                           | 3.9%                | 0.6%                   | 10.8%                                    | 6.1%                           | 0.0%               |                          | 5.3%                 | 0.2%                          | 0.0%                | 5.5%             |
| Corporate                                                                    | 1.3%                | 2.9%                   | 3.7%                                     | 4.9%                           | 3.7%               | 0.9%                     | 3.4%                 | 0.1%                          | 0.9%                | 4.4%             |
| Health Business Services                                                     |                     | 0.0%                   | 0.0%                                     | 3.1%                           | 7.5%               | 66.5%                    | 3.3%                 | 0.1%                          | 0.4%                | 3.9%             |