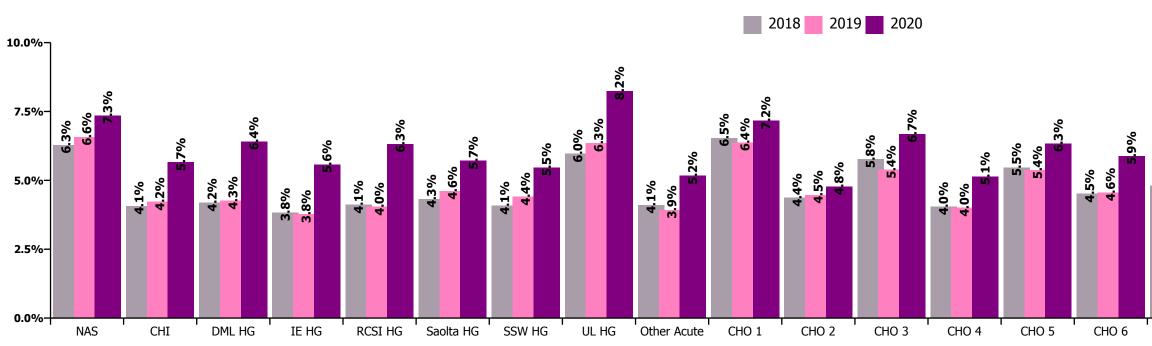

|        | 5.4% | 3.3%  |                                 |                  |
| February                                    | 6.2% | 4.6% | 4.5%      | 4.2%  | 4.6%       | 4.3%         | 4.4%      | 6.4%  | 4.5%           |                   |       | 4.9%  | 6.4%  | 4.8%  | 6.0%  | 5.0%  | 5.4%  | 6.3%  | 5.2%  |                | 5.6%                  |        | 5.9% | 3.5%  |                                 |                  |
| January                                     | 7.5% |      | 5.3%      | 4.6%  |            |              | 5.0%      |       | 6.0%           |                   |       | 5.6%  | 6.7%  | 4.7%  | 6.8%  | 5.5%  |       |       | 6.0%  |                | 6.2%                  |        | 7.2% | 5.3%  |                                 |                  |





| Health Service Absence Rate -<br>by Staff Categoty & Care<br>Group | NAS  | Acute<br>Hospital<br>Services | Acute<br>Services | CHW&B | Mental<br>Health | Primary<br>Care | Older<br>People | Disabilities | Community<br>Services | Corporate,<br>HWB &<br>National | Total<br>absence | Certified<br>absence | Self-<br>certified<br>absence | COVID-19<br>absence |
|--------------------------------------------------------------------|------|-------------------------------|-------------------|-------|------------------|-----------------|-----------------|--------------|-----------------------|---------------------------------|------------------|----------------------|-------------------------------|---------------------|
| 2020 overall                                                       | 7