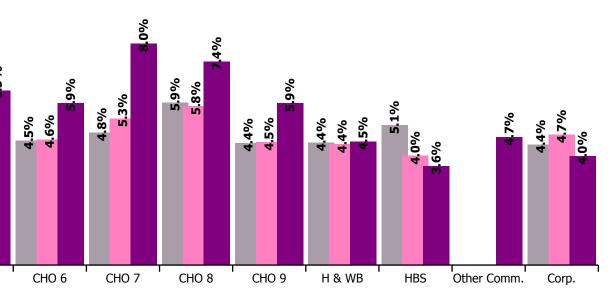

|        | 5.4% | 3.3%  |                                 |                  |
| February                                    | 6.2% | 4.6% | 4.5%      | 4.2%  | 4.6%       | 4.3%         | 4.4%      | 6.4%  | 4.5%           |                   |       | 4.9%  | 6.4%  | 4.8%  | 6.0%  | 5.0%  | 5.4%  | 6.3%  | 5.2%  |                | 5.6%                  |        | 5.9% | 3.5%  |                                 |                  |
| January                                     | 7.5% |      | 5.3%      | 4.6%  |            |              | 5.0%      |       | 6.0%           |                   |       | 5.6%  | 6.7%  | 4.7%  | 6.8%  | 5.5%  |       |       | 6.0%  |                | 6.2%                  |        | 7.2% | 5.3%  |                                 |                  |





| Health Service Absence Rate -<br>by Staff Categoty & Care<br>Group | NAS  | Acute<br>Hospital<br>Services | Acute<br>Services | CHW&B | Mental<br>Health | Primary<br>Care | Older<br>People | Disabilities | Community<br>Services | Corporate,<br>HWB &<br>National | Total<br>absence | Certified<br>absence | Self-<br>certified<br>absence | COVID-19<br>absence |
|--------------------------------------------------------------------|------|-------------------------------|-------------------|-------|------------------|-----------------|-----------------|--------------|-----------------------|---------------------------------|------------------|----------------------|-------------------------------|---------------------|
| 2020 overall                                                       | 7.3