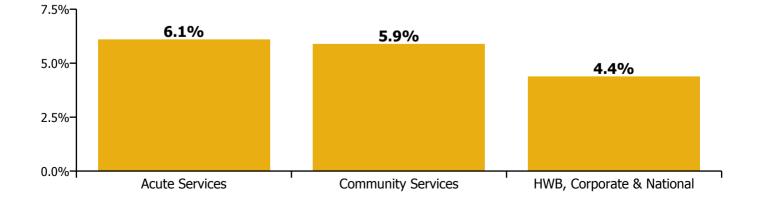

| Health Service Absence Rate - by<br>Division: Dec 2020 | Certified<br>absence | Self-<br>certified<br>absence | COVID-19<br>absence | Total<br>absence<br>rate | Certified | Self-<br>certified | COVID-19 |
|--------------------------------------------------------|----------------------|-------------------------------|---------------------|--------------------------|-----------|--------------------|----------|
| Total                                                  | 3.9%                 | 0.4%                          | 1.7%                | 5.9%                     | 65.4%     | 6.4%               | 28.2%    |
| Ambulance Services                                     | 5.2%                 | 0.7%                          | 1.7%                | 7.6%                     | 69.0%     | 8.7%               | 22.3%    |
| Acute Hospital Services                                | 3.7%                 | 0.4%                          | 2.0%                | 6.0%                     | 60.4%     | 7.3%               | 32.3%    |
| Acute Services                                         | 3.7%                 | 0.4%                          | 1.9%                | 6.1%                     | 60.7%     | 7.3%               | 31.9%    |
| Community Health & Wellbeing                           | 4.5%                 | 0.2%                          | 1.4%                | 6.1%                     | 74.0%     | 3.9%               | 22.1%    |
| Mental Health                                          | 3.6%                 | 0.3%                          | 1.7%                | 5.6%                     | 65.0%     | 5.3%               | 29.6%    |
| Primary Care                                           | 3.7%                 | 0.2%                          | 1.0%                | 4.8%                     | 76.2%     | 3.9%               | 19.9%    |
| Disabilities                                           | 4.2%                 | 0.4%                          | 1.0%                | 5.5%                     | 76.2%     | 6.5%               | 17.4%    |
| Older People                                           | 5.2%                 | 0.4%                          | 2.5%                | 8.1%                     | 63.8%     | 4.9%               | 31.3%    |
| Community Services                                     | 4.2%                 | 0.3%                          | 1.4%                | 5.9%                     | 70.7%     | 5.4%               | 24.0%    |
| Health & Wellbeing                                     | 5.3%                 | 0.2%                          | 0.0%                | 5.5%                     | 96.4%     | 3.0%               | 0.6%     |
| Corporate                                              | 3.4%                 | 0.1%                          | 0.9%                | 4.4%                     | 76.1%     | 3.2%               | 20.7%    |
| Health Business Services                               | 3.3%                 | 0.1%                          | 0.4%                | 3.9%                     | 84.8%     | 3.8%               | 11.5%    |
| HWB, Corporate & National                              | 3.4%                 | 0.1%                          | 0.8%                | 4.4%                     | 78.7%     | 3.2%               | 18.0%    |