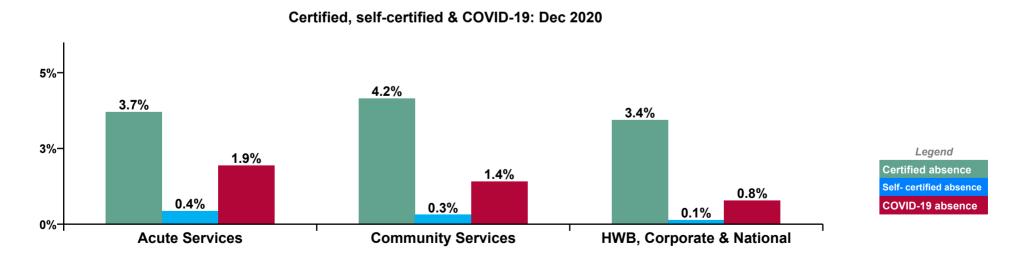

| Health Service Absence Rate - by<br>Staff Category& Division /Care<br>Group: | Medical &<br>Dental | Nursing &<br>Midwifery | Health &<br>Social Care<br>Professionals | Management &<br>Administrative | General<br>Support | Patient &<br>Client Care | Certified<br>absence | Self-<br>certified<br>absence | COVID-19<br>absence | Total<br>absence |
|------------------------------------------------------------------------------|---------------------|------------------------|------------------------------------------|--------------------------------|--------------------|--------------------------|----------------------|-------------------------------|---------------------|------------------|
| Total (Dec 2020):                                                            | 2.3%                | 7.2%                   | 4.0%                                     | 4.7%                           | 6.9%               | 7.6%                     | 3.9%                 | 0.4%                          | 1.7%                | 5.9%             |
| Acute Services                                                               | 2.2%                | 7.5%                   | 3.8%                                     | 5.3%                           | 7.3%               | 8.7%                     | 3.7%                 | 0.4%                          | 1.9%                | 6.1%             |
| Ambulance Services                                                           |                     |                        |                                          | 1.3%                           | 6.1%               | 8.2%                     | 5.2%                 | 0.7%                          | 1.7%                | 7.6%             |
| Acute Hospital Services                                                      | 2.2%                | 7.5%                   | 3.8%                                     | 5.4%                           | 7.3%               | 8.8%                     | 3.7%                 | 0.4%                          | 2.0%                | 6.0%             |
| Community Services                                                           | 2.8%                | 6.7%                   | 4.2%                                     | 3.8%                           | 6.2%               | 7.1%                     | 4.2%                 | 0.3%                          | 1.4%                | 5.9%             |
| Community Health & Wellbeing                                                 |                     | 10.5%                  | 11.8%                                    | 3.8%                           |                    | 17.4%                    | 4.5%                 | 0.2%                          | 1.4%                | 6.1%             |
| Mental Health                                                                | 2.6%                | 6.9%                   | 4.1%                                     | 2.8%                           | 6.0%               | 6.9%                     | 3.6%                 | 0.3%                          | 1.7%                | 5.6%             |
| Primary Care                                                                 | 3.1%                | 5.7%                   | 4.5%                                     | 4.1%                           | 5.3%               | 5.7%                     | 3.7%                 | 0.2%                          | 1.0%                | 4.8%             |
| Disabilities                                                                 | 2.6%                | 6.5%                   | 4.1%                                     | 3.1%                           | 4.9%               | 6.2%                     | 4.2%                 | 0.4%                          | 1.0%                | 5.5%             |
| Older People                                                                 | 2.9%                | 7.8%                   | 3.5%                                     | 5.1%                           | 7.9%               | 9.5%                     | 5.2%                 | 0.4%                          | 2.5%                | 8.1%             |
| Corporate, HWB & National                                                    | 2.4%                | 2.7%                   | 3.9%                                     | 4.6%                           | 6.8%               | 4.4%                     | 3.4%                 | 0.1%                          | 0.8%                | 4.4%             |
| Health & Wellbeing                                                           | 3.9%                | 0.6%                   | 10.8%                                    | 6.1%                           | 0.0%               |                          | 5.3%                 | 0.2%                          | 0.0%                | 5.5%             |
| Corporate                                                                    | 1.3%                | 2.9%                   | 3.7%                                     | 4.9%                           | 3.7%               | 0.9%                     | 3.4%                 | 0.1%                          | 0.9%                | 4.4%             |
| Health Business Services                                                     |                     | 0.0%                   | 0.0%                                     | 3.1%                           | 7.5%               | 66.5%                    | 3.3%                 | 0.1%                          | 0.4%                | 3.9%             |