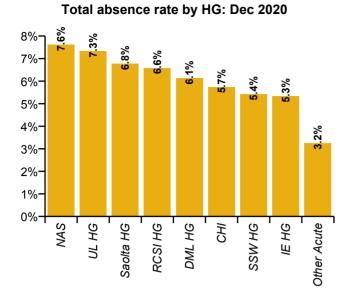

| Health Service Absence Rate - by<br>HG, CHO & National Services: | Certified<br>absence | Self-<br>certified<br>absence | COVID-19<br>absence | Total<br>absence | Certified      | Self-<br>certified | COVID-19       |
|------------------------------------------------------------------|----------------------|-------------------------------|---------------------|------------------|----------------|--------------------|----------------|
| Total (Dec 2020):                                                | 3.9%                 | 0.4%                          | 1.7%                | 5.9%             | 65.4%          | 6.4%               | 28.2%          |
| National Ambulance Service                                       | 5.2%                 | 0.7%                          | 1.7%                | 7.6%             | 69.0%          | 8.7%               | 22.3%          |
| Children's Health Ireland                                        | 3.8%                 | 0.4%                          | 1.6%                | 5.7%             | 65.7%          | 7.1%               | 27.2%          |
| Dublin Midlands Hospital Group                                   | 3.5%                 | 0.6%                          | 2.0%                | 6.1%             | 57.9%          | 9.6%               | 32.6%          |
| Ireland East Hospital Group                                      | 3.1%                 | 0.3%                          | 1.9%                | 5.3%             | 58.5%          | 5.2%               | 36.3%          |
| RCSI Hospitals Group                                             | 3.3%                 | 0.3%                          | 3.0%                | 6.6%             | 50.3%          | 4.3%               | 45.4%          |
| Saolta University Hospital Care Group                            | 4.0%                 | 0.5%                          | 2.3%                | 6.8%             | 58.8%          | 7.7%               | 33.5%          |
|                                                                  |                      |                               |                     |                  |                |                    |                |
| South/South West Hospital Group                                  | 3.8%                 | 0.6%                          | 1.1%                | 5.4%             | 69.6%          | 10.3%              | 20.1%          |
| University of Limerick Hospital Group                            | 5.5%                 | 0.5%                          | 1.4%                | 7.3%             | 75.3%          | 6.1%               | 18.6%          |
| Other Acute Services                                             | 1.9%                 | 0.5%                          | 0.8%                | 3.2%             | 59.2%          | 16.4%              | 24.3%          |
| Acute Services                                                   | 3.7%                 | 0.4%                          | 1.9%                | 6.1%             | 60.7%          | 7.3%               | 31.9%          |
| Health Service Executive                                         | 5.7%                 | 0.3%                          | 1.3%                | 7.3%             | 78.2%          | 3.6%               | 18.2%          |
| CHO 1                                                            | 5.7%                 | 0.3%                          | 1.3%                | 7.3%             | 78.2%          | 3.6%               | 18.2%          |
| Health Service Executive                                         | 3.3%                 | 0.2%                          | 0.7%                | 4.2%             | 78.1%          | 4.1%               | 17.9%          |
| Section 38 Voluntary Agencies                                    | 5.0%                 | 0.2%                          | 0.5%                | 5.7%             | 86.7%          | 4.1%               | 9.2%           |
| CHO 2                                                            | 3.8%                 | 0.2%                          | 0.7%                | 4.6%             | 81.2%          | 4.1%               | 14.7%          |
| Health Service Executive                                         | 5.8%                 | 0.3%                          | 1.3%                | 7.4%             | 78.8%          | 4.1%               | 17.1%          |
| Section 38 Voluntary Agencies                                    | 3.6%                 | 0.1%                          | 1.0%                | 4.7%             | 76.3%          | 2.9%               | 20.9%          |
| CHO 3                                                            | 4.9%                 | 0.2%                          | 1.1%                | 6.3%             | 78.0%          | 3.7%               | 18.3%          |
| Health Service Executive                                         | 0.9%                 | 0.2%                          | 2.2%                | 3.3%             | 27.2%          | 6.6%               | 66.2%          |
| Section 38 Voluntary Agencies                                    | 4.3%                 | 0.6%                          | 0.5%                | 5.4%             | 79.8%          | 11.3%              | 8.9%           |
| CHO 4                                                            | 2.1%                 | 0.3%                          | 1.6%                | 4.0%             | 51.4%          | 8.7%               | 39.8%          |
| Health Service Executive<br>Section 38 Voluntary Agencies        | 5.5%<br>4.5%         | 0.4%<br>0.5%                  | 1.4%<br>1.6%        | 7.2%<br>6.5%     | 75.3%<br>68.4% | 5.8%<br>7.6%       | 19.0%<br>24.0% |
| CHO 5                                                            | 5.2%                 | 0.3%                          | 1.4%                | 7.1%             | 73.8%          | 6.1%               | 24.0%          |
| Health Service Executive                                         | 4.1%                 | 0.4%                          | 1.8%                | 6.3%             | 65.4%          | 5.1%               | 20.070         |
| Section 38 Voluntary Agencies                                    | 3.4%                 | 0.3%                          | 1.0%                | 4.7%             | 72.3%          | 5.8%               | 29.5%          |
| CHO 6                                                            | 3.7%                 | 0.3%                          | 1.4%                | 5.4%             | 68.6%          | 5.4%               | 26.0%          |
| Health Service Executive                                         | 5.4%                 | 0.4%                          | 2.2%                | 8.1%             | 67.2%          | 5.0%               | 27.9%          |
| Section 38 Voluntary Agencies                                    | 4.6%                 | 0.6%                          | 1.0%                | 6.2%             | 74.2%          | 9.3%               | 16.6%          |
| CHO 7                                                            | 4.9%                 | 0.5%                          | 1.5%                | 7.0%             | 70.8%          | 7.2%               | 22.0%          |
| Health Service Executive                                         | 5.6%                 | 0.3%                          | 1.9%                | 7.8%             | 72.0%          | 3.5%               | 24.4%          |
| Section 38 Voluntary Agencies                                    | 2.9%                 | 0.2%                          | 0.7%                | 3.9%             | 75.8%          | 5.5%               | 18.8%          |
| CHO 8                                                            | 4.9%                 | 0.3%                          | 1.6%                | 6.8%             | 72.6%          | 3.8%               | 23.6%          |
| Health Service Executive                                         | 3.7%                 | 0.3%                          | 1.2%                | 5.2%             | 70.3%          | 6.6%               | 23.1%          |
| Section 38 Voluntary Agencies                                    | 3.4%                 | 0.2%                          | 0.9%                | 4.6%             | 74.8%          | 5.1%               | 20.1%          |
| CHO 9                                                            | 3.6%                 | 0.3%                          | 1.1%                | 4.9%             | 72.3%          | 6.0%               | 21.8%          |
| Health Service Executive                                         | 2.1%                 | 0.3%                          | 4.9%                | 7.4%             | 28.8%          | 4.3%               | 66.9%          |
| Other Community Services                                         | 2.1%                 | 0.3%                          | 4.9%                | 7.4%             | 28.8%          | 4.3%               | 66.9%          |
| Community Services                                               | 4.2%                 | 0.3%                          | 1.4%                | 5.9%             | 70.7%          | 5.4%               | 24.0%          |
| HWB, Corporate & National                                        | 3.4%                 | 0.1%                          | 0.8%                | 4.4%             | 78.7%          | 3.2%               | 18.0%          |