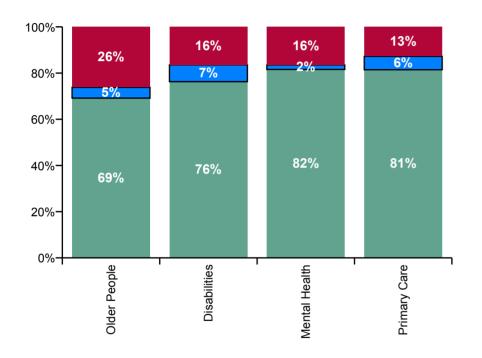

| 0.4%                          | 0.5%                | 7.6%             |
| St. Vincent's, Fairview                                                                | 32.7%               | 5.7%                   | 4.6%                                     | 4.1%                           | 4.5%               | 0.0%                     | 5.3%                 | 0.1%                          | 0.1%                | 5.5%             |
| Sunbeam House Services                                                                 |                     | 1.6%                   | 3.2%                                     | 0.2%                           | 0.8%               | 4.1%                     | 2.4%                 | 0.3%                          | 0.3%                | 3.0%             |





| Health Service Absence Rate -<br>by Staff Category | Medical &<br>Dental | Nursing &<br>Midwifery | Health &<br>Social Care<br>Professionals | Management &<br>Administrative | General<br>Support | Patient &<br>Client Care | Certified<br>absence | Self- certified<br>absence | COVID-19<br>absence | Total<br>absence |
|----------------------------------------------------|---------------------|------------------------|------------------------------------------|--------------------------------|--------------------|--------------------------|----------------------|----------------------------|---------------------|------------------|
| 2020                                               | 2.3%                | 7.1%                   | 4.5%                                     | 4.7%