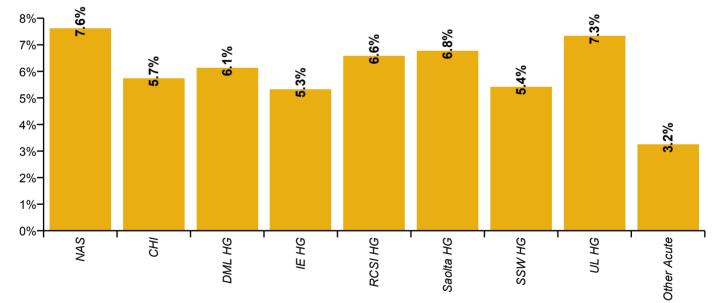

| 8.2%                 | 0.5%                          | 1.5%                | 10.1%            | 80.4%     | 4.8%               | 14.8%    |
| University of Limerick Hospital Group                 | 5.5%                 | 0.5%                          | 1.4%                | 7.3%             | 75.3%     | 6.1%               | 18.6%    |
| National Rehabilitation Hospital                      | 1.9%                 | 0.5%                          | 0.8%                | 3.2%             | 59.2%     | 16.4%              | 24.3%    |
| Other Acute Services                                  | 1.9%                 | 0.5%                          | 0.8%                | 3.2%             | 59.2%     | 16.4%              | 24.3%    |

Total absence rate by Hospital Group: Dec 2020



# Health Service Absence Rate - by Staff Category

| HSE CHO 1 by Staff Category Dec 2020 | Certified<br>absence | Self-<br>certified<br>absence | COVID-19<br>absence | Total<br>absence | Certified | Self-<br>certified | COVID-19 |
|--------------------------------------|----------------------|-------------------------------|---------------------|------------------|-----------|--------------------|----------|
| Total CHO 1                          | 5.7%                 | 0.3%                          | 1.3%                | 7.3%             | 78.2%     | <b>3.6</b> %       | 18.2%    |
| Medical & Dental                     | 2.49%                | 0.05%                         | 1.54%               | 4.1%             | 61.0%     | 1.2%               | 37.8%    |
| Nursing & Midwifery