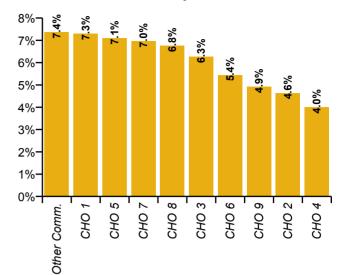

Total absence rate by CHO: Dec 2020

| Health Service Absence Rate - by<br>HG, CHO & National Services: | Certified<br>absence | Self-<br>certified<br>absence | COVID-19<br>absence | Total<br>absence | Certified      | Self-<br>certified | COVID-19       |
|------------------------------------------------------------------|----------------------|-------------------------------|---------------------|------------------|----------------|--------------------|----------------|
| Total (Dec 2020):                                                | 3.9%                 | 0.4%                          | 1.7%                | 5.9%             | 65.4%          | 6.4%               | 28.2%          |
| National Ambulance Service                                       | 5.2%                 | 0.7%                          | 1.7%                | 7.6%             | 69.0%          | 8.7%               | 22.3%          |
| Children's Health Ireland                                        | 3.8%                 | 0.4%                          | 1.6%                | 5.7%             | 65.7%          | 7.1%               | 27.2%          |
| Dublin Midlands Hospital Group                                   | 3.5%                 | 0.6%                          | 2.0%                | 6.1%             | 57.9%          | 9.6%               | 32.6%          |
| Ireland East Hospital Group                                      | 3.1%                 | 0.3%                          | 1.9%                | 5.3%             | 58.5%          | 5.2%               | 36.3%          |
| RCSI Hospitals Group                                             | 3.3%                 | 0.3%                          | 3.0%                | 6.6%             | 50.3%          | 4.3%               | 45.4%          |
| Saolta University Hospital Care Group                            | 4.0%                 | 0.5%                          | 2.3%                | 6.8%             | 58.8%          | 7.7%               | 33.5%          |
|                                                                  |                      |                               |                     |                  |                |                    |                |
| South/South West Hospital Group                                  | 3.8%                 | 0.6%                          | 1.1%                | 5.4%             | 69.6%          | 10.3%              | 20.1%          |
| University of Limerick Hospital Group                            | 5.5%                 | 0.5%                          | 1.4%                | 7.3%             | 75.3%          | 6.1%               | 18.6%          |
| Other Acute Services                                             | 1.9%                 | 0.5%                          | 0.8%                | 3.2%             | 59.2%          | 16.4%              | 24.3%          |
| Acute Services                                                   | 3.7%                 | 0.4%                          | 1.9%                | 6.1%             | 60.7%          | 7.3%               | 31.9%          |
| Health Service Executive                                         | 5.7%                 | 0.3%                          | 1.3%                | 7.3%             | 78.2%          | 3.6%               | 18.2%          |
| CHO 1                                                            | 5.7%                 | 0.3%                          | 1.3%                | 7.3%             | 78.2%          | 3.6%               | 18.2%          |
| Health Service Executive                                         | 3.3%                 | 0.2%                          | 0.7%                | 4.2%             | 78.1%          | 4.1%               | 17.9%          |
| Section 38 Voluntary Agencies                                    | 5.0%                 | 0.2%                          | 0.5%                | 5.7%             | 86.7%          | 4.1%               | 9.2%           |
| CHO 2                                                            | 3.8%                 | 0.2%                          | 0.7%                | 4.6%             | 81.2%          | 4.1%               | 14.7%          |
| Health Service Executive                                         | 5.8%                 | 0.3%                          | 1.3%                | 7.4%             | 78.8%          | 4.1%               | 17.1%          |
| Section 38 Voluntary Agencies                                    | 3.6%                 | 0.1%                          | 1.0%                | 4.7%             | 76.3%          | 2.9%               | 20.9%          |
| CHO 3                                                            | 4.9%                 | 0.2%                          | 1.1%                | 6.3%             | 78.0%          | 3.7%               | 18.3%          |
| Health Service Executive                                         | 0.9%                 | 0.2%                          | 2.2%                | 3.3%             | 27.2%          | 6.6%               | 66.2%          |
| Section 38 Voluntary Agencies                                    | 4.3%                 | 0.6%                          | 0.5%                | 5.4%             | 79.8%          | 11.3%              | 8.9%           |
| CHO 4                                                            | 2.1%                 | 0.3%                          | 1.6%                | 4.0%             | 51.4%          | 8.7%               | 39.8%          |
| Health Service Executive<br>Section 38 Voluntary Agencies        | 5.5%<br>4.5%         | 0.4%<br>0.5%                  | 1.4%<br>1.6%        | 7.2%<br>6.5%     | 75.3%<br>68.4% | 5.8%<br>7.6%       | 19.0%<br>24.0% |
| CHO 5                                                            | 5.2%                 | 0.3%                          | 1.4%                | 7.1%             | 73.8%          | 6.1%               | 24.0%          |
| Health Service Executive                                         | 4.1%                 | 0.4%                          | 1.8%                | 6.3%             | 65.4%          | 5.1%               | 20.070         |
| Section 38 Voluntary Agencies                                    | 3.4%                 | 0.3%                          | 1.0%                | 4.7%             | 72.3%          | 5.8%               | 29.5%          |
| CHO 6                                                            | 3.7%                 | 0.3%                          | 1.4%                | 5.4%             | 68.6%          | 5.4%               | 26.0%          |
| Health Service Executive                                         | 5.4%                 | 0.4%                          | 2.2%                | 8.1%             | 67.2%          | 5.0%               | 27.9%          |
| Section 38 Voluntary Agencies                                    | 4.6%                 | 0.6%                          | 1.0%                | 6.2%             | 74.2%          | 9.3%               | 16.6%          |
| CHO 7                                                            | 4.9%                 | 0.5%                          | 1.5%                | 7.0%             | 70.8%          | 7.2%               | 22.0%          |
| Health Service Executive                                         | 5.6%                 | 0.3%                          | 1.9%                | 7.8%             | 72.0%          | 3.5%               | 24.4%          |
| Section 38 Voluntary Agencies                                    | 2.9%                 | 0.2%                          | 0.7%                | 3.9%             | 75.8%          | 5.5%               | 18.8%          |
| CHO 8                                                            | 4.9%                 | 0.3%                          | 1.6%                | 6.8%             | 72.6%          | 3.8%               | 23.6%          |
| Health Service Executive                                         | 3.7%                 | 0.3%                          | 1.2%                | 5.2%             | 70.3%          | 6.6%               | 23.1%          |
| Section 38 Voluntary Agencies                                    | 3.4%                 | 0.2%                          | 0.9%                | 4.6%             | 74.8%          | 5.1%               | 20.1%          |
| CHO 9                                                            | 3.6%                 | 0.3%                          | 1.1%                | 4.9%             | 72.3%          | 6.0%               | 21.8%          |
| Health Service Executive                                         | 2.1%                 | 0.3%                          | 4.9%                | 7.4%             | 28.8%          | 4.3%               | 66.9%          |
| Other Community Services                                         | 2.1%                 | 0.3%                          | 4.9%                | 7.4%             | 28.8%          | 4.3%               | 66.9%          |
| Community Services                                               | 4.2%                 | 0.3%                          | 1.4%                | 5.9%             | 70.7%          | 5.4%               | 24.0%          |
| HWB, Corporate & National                                        | 3.4%                 | 0.1%                          | 0.8%                | 4.4%             | 78.7%          | 3.2%               | 18.0%          |