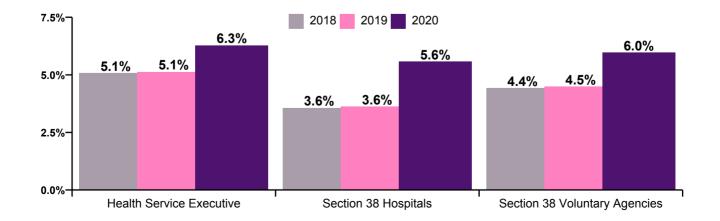

#### Health Service Absence Rate - by HSE, S38 & Staff Category Dec 2020

| Health Service Executive by Staff Category<br>Dec 2020 | Certified<br>absence | Self-<br>certified<br>absence | COVID-19<br>absence | Total<br>absence | Certified | Self-<br>certified | COVID-19 |
|--------------------------------------------------------|----------------------|-------------------------------|---------------------|------------------|-----------|--------------------|----------|
| Total                                                  | 4.3%                 | 0.4%                          | 1.8%                | 6.4%             | 66.5%     | 5.8%               | 27.7%    |
| Medical & Dental                                       | 1.2%                 | 0.1%                          | 1.3%                | 2.6%             | 47.1%     | 3.6%               | 49.3%    |
| Nursing & Midwifery                                    | 4.9%                 | 0.5%                          | 2.4%                | 7.8%             | 62.5%     | 6.9%               | 30.6%    |
| Health & Social Care Professionals                     | 3.3%                 | 0.2%                          | 0.8%                | 4.3%             | 76.7%     | 4.5%               | 18.9%    |
| Management & Administrative                            | 3.6%                 | 0.2%                          | 1.0%                | 4.8%             | 75.3%     | 4.3%               | 20.4%    |
| General Support                                        | 5.1%                 | 0.4%                          | 1.9%                | 7.4%             | 68.6%     | 5.2%               | 26.2%    |
| Patient & Client Care                                  | 5.6%                 | 0.5%                          | 2.5%                | 8.6%             | 65.6%     | 5.8%               | 28.6%    |

| Section 38 Hospitals by Staff Category Dec 2020 | Certified<br>absence | Self-<br>certified<br>absence | COVID-19<br>absence | Total<br>absence | Certified | Self-<br>certified | COVID-19 |
|-------------------------------------------------|----------------------|-------------------------------|---------------------|------------------|-----------|--------------------|----------|
| Total                                           | 2.8%                 | 0.4%                          | 1.8%                | 5.0%             | 55.6%     | <b>7.9%</b>        | 36.5%    |
| Medical & Dental                                | 0.7%                 | 0.1%                          | 1.0%                | 1.8%             | 41.1%     | 3.3%               | 55.6%    |
| Nursing & Midwifery                             | 3.1%                 | 0.6%                          | 2.5%                | 6.2%             | 49.6%     | 10.2%              | 40.2%    |
| Health & Social Care Professionals              | 1.9%                 | 0.1%                          | 1.3%                | 3.4%             | 55.5%     | 4.3%               | 40.2%    |
| Management & Administrative                     | 3.2%                 | 0.2%                          | 1.2%                | 4.7%             | 68.7%     | 4.5%               | 26.7%    |
| General Support                                 | 4.5%                 | 0.4%                          | 1.5%                | 6.4%             | 70.4%     | 6.7%               | 22.9%    |
| Patient & Client Care                           | 3.9%                 | 0.7%                          | 2.7%                | 7.3%             | 54.2%     | 9.1%               | 36.7%    |

| Section 38 Voluntary Agencies by Staff<br>Category Dec 2020 | Certified<br>absence | Self-<br>certified<br>absence | COVID-19<br>absence | Total<br>absence | Certified | Self-<br>certified | COVID-19 |
|-------------------------------------------------------------|----------------------|-------------------------------|---------------------|------------------|-----------|--------------------|----------|
| Total                                                       | 4.0%                 | 0.4%                          | <b>0.9%</b>         | 5.2%             | 76.1%     | <b>6.9</b> %       | 17.0%    |
| Medical & Dental                                            | 0.9%                 | 0.5%                          | 2.3%                | 3.7%             | 24.8%     | 12.5%              | 62.7%    |
| Nursing & Midwifery                                         | 4.2%                 | 0.4%                          | 1.3%                | 5.9%             | 71.4%     | 7.3%               | 21.3%    |
| Health & Social Care Professionals                          | 3.1%                 | 0.2%                          | 0.7%                | 4.0%             | 76.3%     | 6.2%               | 17.5%    |
| Management & Administrative                                 | 2.3%                 | 0.2%                          | 0.2%                | 2.6%             | 86.4%     | 5.8%               | 7.8%     |
| General Support                                             | 4.8%                 | 0.3%                          | 0.8%                | 5.9%             | 81.0%     | 4.8%               | 14.2%    |
| Patient & Client Care                                       | 4.5%                 | 0.4%                          | 0.9%                | 5.9%             | 77.3%     | 7.3%               | 15.4%    |