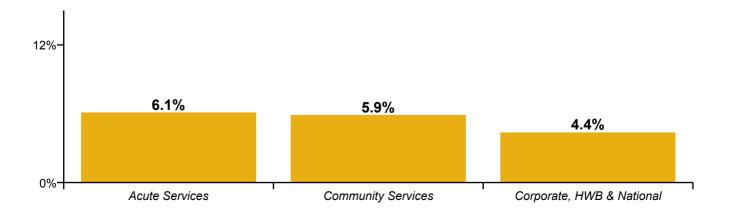

| Health Service Absence Rate - by<br>Staff Category& Division /Care<br>Group: | Medical &<br>Dental | Nursing &<br>Midwifery | Health &<br>Social Care<br>Professionals | Management &<br>Administrative | General<br>Support | Patient &<br>Client Care | Certified<br>absence | Self-<br>certified<br>absence | COVID-19<br>absence | Total<br>absence |
|------------------------------------------------------------------------------|---------------------|------------------------|------------------------------------------|--------------------------------|--------------------|--------------------------|----------------------|-------------------------------|---------------------|------------------|
| Total (Dec 2020):                                                            | 2.3%                | 7.2%                   | 4.0%                                     | 4.7%                           | 6.9%               | 7.6%                     | 3.9%                 | 0.4%                          | 1.7%                | 5.9%             |
| Acute Services                                                               | 2.2%                | 7.5%                   | 3.8%                                     | 5.3%                           | 7.3%               | 8.7%                     | 3.7%                 | 0.4%                          | 1.9%                | 6.1%             |
| Ambulance Services                                                           |                     |                        |                                          | 1.3%                           | 6.1%               | 8.2%                     | 5.2%                 | 0.7%                          | 1.7%                | 7.6%             |
| Acute Hospital Services                                                      | 2.2%                | 7.5%                   | 3.8%                                     | 5.4%                           | 7.3%               | 8.8%                     | 3.7%                 | 0.4%                          | 2.0%                | 6.0%             |
| Community Services                                                           | 2.8%                | 6.7%                   | 4.2%                                     | 3.8%                           | 6.2%               | 7.1%                     | 4.2%                 | 0.3%                          | 1.4%                | 5.9%             |
| Community Health & Wellbeing                                                 |                     | 10.5%                  | 11.8%                                    | 3.8%                           |                    | 17.4%                    | 4.5%                 | 0.2%                          | 1.4%                | 6.1%             |
| Mental Health                                                                | 2.6%                | 6.9%                   | 4.1%                                     | 2.8%                           | 6.0%               | 6.9%                     | 3.6%                 | 0.3%                          | 1.7%                | 5.6%             |
| Primary Care                                                                 | 3.1%                | 5.7%                   | 4.5%                                     | 4.1%                           | 5.3%               | 5.7%                     | 3.7%                 | 0.2%                          | 1.0%                | 4.8%             |
| Disabilities                                                                 | 2.6%                | 6.5%                   | 4.1%                                     | 3.1%                           | 4.9%               | 6.2%                     | 4.2%                 | 0.4%                          | 1.0%                | 5.5%             |
| Older People                                                                 | 2.9%                | 7.8%                   | 3.5%                                     | 5.1%                           | 7.9%               | 9.5%                     | 5.2%                 | 0.4%                          | 2.5%                | 8.1%             |
| Corporate, HWB & National                                                    | 2.4%                | 2.7%                   | 3.9%                                     | 4.6%                           | 6.8%               | 4.4%                     | 3.4%                 | 0.1%                          | 0.8%                | 4.4%             |
| Health & Wellbeing                                                           | 3.9%                | 0.6%                   | 10.8%                                    | 6.1%                           | 0.0%               |                          | 5.3%                 | 0.2%                          | 0.0%                | 5.5%             |
| Corporate                                                                    | 1.3%                | 2.9%                   | 3.7%                                     | 4.9%                           | 3.7%               | 0.9%                     | 3.4%                 | 0.1%                          | 0.9%                | 4.4%             |
| Health Business Services                                                     |                     | 0.0%                   | 0.0%                                     | 3.1%                           | 7.5%               | 66.5%                    | 3.3%                 | 0.1%                          | 0.4%                | 3.9%             |