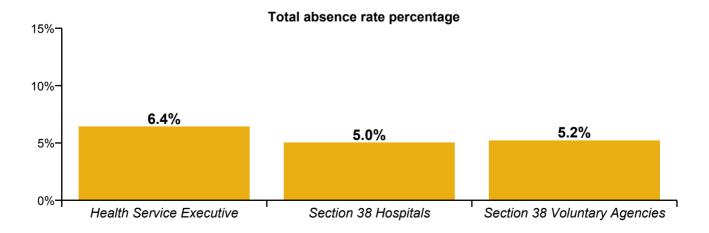

#### Total absence rate percentage

#### Health Service Absence Rate - by HSE, S38 & Staff Category Dec 2020

| Health Service Executive by Staff Category<br>Dec 2020 | Certified<br>absence | Self-<br>certified<br>absence | COVID-19<br>absence | Total<br>absence | Certified | Self-<br>certified | COVID-19 |
|--------------------------------------------------------|----------------------|-------------------------------|---------------------|------------------|-----------|--------------------|----------|
| Total                                                  | 4.3%                 | 0.4%                          | 1.8%                | 6.4%             | 66.5%     | 5.8%               | 27.7%    |
| Medical & Dental                                       | 1.2%                 | 0.1%                          | 1.3%                | 2.6%             | 47.1%     | 3.6%               | 49.3%    |
| Nursing & Midwifery                                    | 4.9%                 | 0.5%                          | 2.4%                | 7.8%             | 62.5%     | 6.9%               | 30.6%    |
| Health & Social Care Professionals                     | 3.3%                 | 0.2%                          | 0.8%                | 4.3%             | 76.7%     | 4.5%               | 18.9%    |
| Management & Administrative                            | 3.6%                 | 0.2%                          | 1.0%                | 4.8%             | 75.3%     | 4.3%               | 20.4%    |
| General Support                                        | 5.1%                 | 0.4%                          | 1.9%                | 7.4%             | 68.6%     | 5.2%               | 26.2%    |
| Patient & Client Care                                  | 5.6%                 | 0.5%                          | 2.5%                | 8.6%             | 65.6%     | 5.8%               | 28.6%    |

| Section 38 Hospitals by Staff Category Dec 2020 | Certified<br>absence | Self-<br>certified<br>absence | COVID-19<br>absence | Total<br>absence | Certified | Self-<br>certified | COVID-19 |
|-------------------------------------------------|----------------------|-------------------------------|---------------------|------------------|-----------|--------------------|----------|
| Total                                           | 2.8%                 | 0.4%                          | 1.8%                | 5.0%             | 55.6%     | <b>7.9%</b>        | 36.5%    |
| Medical & Dental                                | 0.7%                 | 0.1%                          | 1.0%                | 1.8%             | 41.1%     | 3.3%               | 55.6%    |
| Nursing & Midwifery                             | 3.1%                 | 0.6%                          | 2.5%                | 6.2%             | 49.6%     | 10.2%              | 40.2%    |
| Health & Social Care Professionals              | 1.9%                 | 0.1%                          | 1.3%                | 3.4%             | 55.5%     | 4.3%               | 40.2%    |
| Management & Administrative                     | 3.2%                 | 0.2%                          | 1.2%                | 4.7%             | 68.7%     | 4.5%               | 26.7%    |
| General Support                                 | 4.5%                 | 0.4%                          | 1.5%                | 6.4%             | 70.4%     | 6.7%               | 22.9%    |
| Patient & Client Care                           | 3.9%                 | 0.7%                          | 2.7%                | 7.3%             | 54.2%     | 9.1%               | 36.7%    |

| Section 38 Voluntary Agencies by Staff<br>Category Dec 2020 | Certified<br>absence | Self-<br>certified<br>absence | COVID-19<br>absence | Total<br>absence | Certified | Self-<br>certified | COVID-19 |
|-------------------------------------------------------------|----------------------|-------------------------------|---------------------|------------------|-----------|--------------------|----------|
| Total                                                       | 4.0%                 | 0.4%                          | <b>0.9%</b>         | 5.2%             | 76.1%     | <b>6.9</b> %       | 17.0%    |
| Medical & Dental                                            | 0.9%                 | 0.5%                          | 2.3%                | 3.7%             | 24.8%     | 12.5%              | 62.7%    |
| Nursing & Midwifery                                         | 4.2%                 | 0.4%                          | 1.3%                | 5.9%             | 71.4%     | 7.3%               | 21.3%    |
| Health & Social Care Professionals                          | 3.1%                 | 0.2%                          | 0.7%                | 4.0%             | 76.3%     | 6.2%               | 17.5%    |
| Management & Administrative                                 | 2.3%                 | 0.2%                          | 0.2%                | 2.6%             | 86.4%     | 5.8%               | 7.8%     |
| General Support                                             | 4.8%                 | 0.3%                          | 0.8%                | 5.9%             | 81.0%     | 4.8%               | 14.2%    |
| Patient & Client Care                                       | 4.5%                 | 0.4%                          | 0.9%                | 5.9%             | 77.3%     | 7.3%               | 15.4%    |