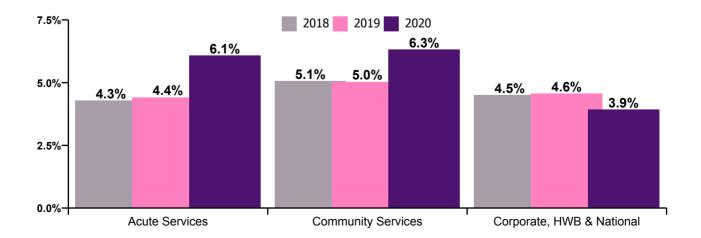

### Health Service Absence Rate - by Service & Staff Category Dec 2020

| Acute Services by Staff Category Dec 2020 | Certified<br>absence | Self-<br>certified<br>absence | COVID-19<br>absence | Total<br>absence | Certified | Self-<br>certified | COVID-19 |
|-------------------------------------------|----------------------|-------------------------------|---------------------|------------------|-----------|--------------------|----------|
| Total                                     | 3.7%                 | 0.4%                          | 1.9%                | 6.1%             | 60.7%     | 7.3%               | 31.9%    |
| Medical & Dental                          | 0.9%                 | 0.1%                          | 1.2%                | 2.2%             | 40.7%     | 3.5%               | 55.7%    |
| Nursing & Midwifery                       | 4.3%                 | 0.7%                          | 2.6%                | 7.5%             | 56.8%     | 9.1%               | 34.1%    |
| Health & Social Care Professionals        | 2.5%                 | 0.2%                          | 1.1%                | 3.8%             | 65.1%     | 5.5%               | 29.4%    |
| Management & Administrative               | 3.7%                 | 0.3%                          | 1.3%                | 5.3%             | 70.2%     | 4.7%               | 25.1%    |
| General Support                           | 5.0%                 | 0.4%                          | 1.8%                | 7.3%             | 68.5%     | 6.0%               | 25.5%    |
| Patient & Client Care                     | 5.5%                 | 0.6%                          | 2.6%                | 8.7%             | 63.0%     | 7.4%               | 29.6%    |

| Community Services by Staff Category Dec 2020 | Certified<br>absence | Self-<br>certified<br>absence | COVID-19<br>absence | Total<br>absence | Certified | Self-<br>certified | COVID-19 |
|-----------------------------------------------|----------------------|-------------------------------|---------------------|------------------|-----------|--------------------|----------|
| Total                                         | 4.2%                 | 0.3%                          | 1.4%                | 5.9%             | 70.7%     | 5.4%               | 24.0%    |
| Medical & Dental                              | 1.7%                 | 0.1%                          | 1.0%                | 2.8%             | 58.5%     | 4.5%               | 37.0%    |
| Nursing & Midwifery                           | 4.4%                 | 0.4%                          | 2.0%                | 6.7%             | 65.3%     | 5.4%               | 29.4%    |
| Health & Social Care Professionals            | 3.2%                 | 0.2%                          | 0.8%                | 4.2%             | 76.6%     | 4.6%               | 18.8%    |
| Management & Administrative                   | 3.0%                 | 0.2%                          | 0.6%                | 3.8%             | 79.5%     | 4.4%               | 16.1%    |
| General Support                               | 4.6%                 | 0.3%                          | 1.3%                | 6.2%             | 74.8%     | 4.6%               | 20.6%    |
| Patient & Client Care                         | 5.0%                 | 0.4%                          | 1.7%                | 7.1%             | 70.1%     | 5.9%               | 23.9%    |

| Corporate, HWB & National by Staff Category<br>Dec 2020 | Certified<br>absence | Self-<br>certified<br>absence | COVID-19<br>absence | Total<br>absence | Certified | Self-<br>certified | COVID-19 |
|---------------------------------------------------------|----------------------|-------------------------------|---------------------|------------------|-----------|--------------------|----------|
| Total                                                   | 3.4%                 | 0.1%                          | 0.8%                | 4.4%             | 78.7%     | 3.2%               | 18.0%    |
| Medical & Dental                                        | 1.6%                 | 0.0%                          | 0.8%                | 2.4%             | 65.4%     | 0.7%               | 33.8%    |
| Nursing & Midwifery                                     | 2.5%                 | 0.0%                          | 0.2%                | 2.7%             | 91.2%     | 0.0%               | 8.8%     |
| Health & Social Care Professionals                      | 3.5%                 | 0.1%                          | 0.3%                | 3.9%             | 89.9%     | 2.1%               | 8.0%     |
| Management & Administrative                             | 3.5%                 | 0.2%                          | 0.9%                | 4.6%             | 77.2%     | 3.7%               | 19.0%    |
| General Support                                         | 4.6%                 | 0.1%                          | 2.1%                | 6.8%             | 67.5%     | 1.9%               | 30.5%    |
| Patient & Client Care                                   | 3.6%                 | 0.3%                          | 0.5%                | 4.4%             | 81.3%     | 7.1%               | 11.6%    |