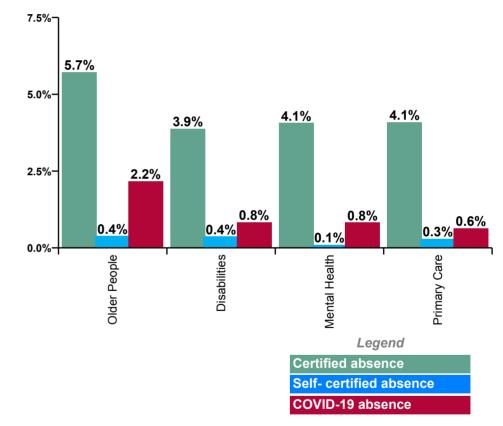

| 0.4%                          | 0.5%                | 7.6%             |
| St. Vincent's, Fairview                                                                | 32.7%               | 5.7%                   | 4.6%                                     | 4.1%                           | 4.5%               | 0.0%                     | 5.3%                 | 0.1%                          | 0.1%                | 5.5%             |
| Sunbeam House Services                                                                 |                     | 1.6%                   | 3.2%                                     | 0.2%                           | 0.8%               | 4.1%                     | 2.4%                 | 0.3%                          | 0.3%                | 3.0%             |





| Health Service Absence Rate -<br>by Staff Category | Medical &<br>Dental | Nursing &<br>Midwifery | Health &<br>Social Care<br>Professionals | Management &<br>Administrative | General<br>Support | Patient &<br>Client Care | Certified<br>absence | Self- certified<br>absence | COVID-19<br>absence | Total<br>absence |
|----------------------------------------------------|---------------------|------------------------|------------------------------------------|--------------------------------|--------------------|--------------------------|----------------------|----------------------------|---------------------|------------------|
| 2020                                               | 2.3%                | 7.1%                   | 4.5%                                     | 4.7%