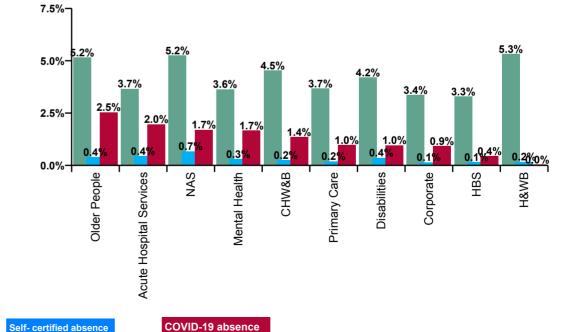

| Health Service Absence Rate - by<br>Staff Category& Division /Care<br>Group: | Medical &<br>Dental | Nursing &<br>Midwifery | Health &<br>Social Care<br>Professionals | Management &<br>Administrative | General<br>Support | Patient &<br>Client Care | Certified<br>absence | Self-<br>certified<br>absence | COVID-19<br>absence | Total<br>absence |
|------------------------------------------------------------------------------|---------------------|------------------------|------------------------------------------|--------------------------------|--------------------|--------------------------|----------------------|-------------------------------|---------------------|------------------|
| Total (Dec 2020):                                                            | 2.3%                | 7.2%                   | 4.0%                                     | 4.7%                           | 6.9%               | 7.6%                     | 3.9%                 | 0.4%                          | 1.7%                | 5.9%             |
| Acute Services                                                               | 2.2%                | 7.5%                   | 3.8%                                     | 5.3%                           | 7.3%               | 8.7%                     | 3.7%                 | 0.4%                          | 1.9%                | 6.1%             |
| Ambulance Services                                                           |                     |                        |                                          | 1.3%                           | 6.1%               | 8.2%                     | 5.2%                 | 0.7%                          | 1.7%                | 7.6%             |
| Acute Hospital Services                                                      | 2.2%                | 7.5%                   | 3.8%                                     | 5.4%                           | 7.3%               | 8.8%                     | 3.7%                 | 0.4%                          | 2.0%                | 6.0%             |
| Community Services                                                           | 2.8%                | 6.7%                   | 4.2%                                     | 3.8%                           | 6.2%               | 7.1%                     | 4.2%                 | 0.3%                          | 1.4%                | 5.9%             |
| Community Health & Wellbeing                                                 |                     | 10.5%                  | 11.8%                                    | 3.8%                           |                    | 17.4%                    | 4.5%                 | 0.2%                          | 1.4%                | 6.1%             |
| Mental Health                                                                | 2.6%                | 6.9%                   | 4.1%                                     | 2.8%                           | 6.0%               | 6.9%                     | 3.6%                 | 0.3%                          | 1.7%                | 5.6%             |
| Primary Care                                                                 | 3.1%                | 5.7%                   | 4.5%                                     | 4.1%                           | 5.3%               | 5.7%                     | 3.7%                 | 0.2%                          | 1.0%                | 4.8%             |
| Disabilities                                                                 | 2.6%                | 6.5%                   | 4.1%                                     | 3.1%                           | 4.9%               | 6.2%                     | 4.2%                 | 0.4%                          | 1.0%                | 5.5%             |
| Older People                                                                 | 2.9%                | 7.8%                   | 3.5%                                     | 5.1%                           | 7.9%               | 9.5%                     | 5.2%                 | 0.4%                          | 2.5%                | 8.1%             |
| Corporate, HWB & National                                                    | 2.4%                | 2.7%                   | 3.9%                                     | 4.6%                           | 6.8%               | 4.4%                     | 3.4%                 | 0.1%                          | 0.8%                | 4.4%             |
| Health & Wellbeing                                                           | 3.9%                | 0.6%                   | 10.8%                                    | 6.1%                           | 0.0%               |                          | 5.3%                 | 0.2%                          | 0.0%                | 5.5%             |
| Corporate                                                                    | 1.3%                | 2.9%                   | 3.7%                                     | 4.9%                           | 3.7%               | 0.9%                     | 3.4%                 | 0.1%                          | 0.9%                | 4.4%             |
| Health Business Services                                                     |                     | 0.0%                   | 0.0%                                     | 3.1%                           | 7.5%               | 66.5%                    | 3.3%                 | 0.1%                          | 0.4%                | 3.9%             |