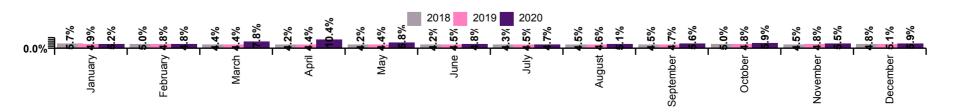

| 5.8%               | 5.9%                     | 4.1%                 | 0.7%                       |                     | 4.8%             |
| January                                            | 1.2%                | 5.4%                   | 3.9%                                     | 5.0%                           | 6.3%               | 6.4%                     | 4.3%                 | 0.6%                       |                     | 4.9%             |
| 2018                                               | 1.2%                | 4.9%                   | 3.6%                                     | 4.4%                           | 5.8%               | 6.0%                     | 4.1%                 | 0.5%                       |                     | 4.6%             |



| Health Service<br>Absence Rate - by<br>Service | NAS  | Acute<br>Hospital<br>Services | Acute<br>Services | Community<br>Services | Corporate,<br>HWB &<br>National | Total<br>absence | Certified<br>absence | Self-<br>certified<br>absence | COVID-19<br>absence |
|------------------------------------------------|------|-------------------------------|-------------------|-----------------------|---------------------------------|------------------|----------------------|-------------------------------|---------------------|
| 2020                                           | 7.3% | 6.0%                          | 6.1%              | 6.3%                  | 3.9%                            | 6.1%             | 4.1%                 | 0.4%                          | 1.6%                |
| Dece