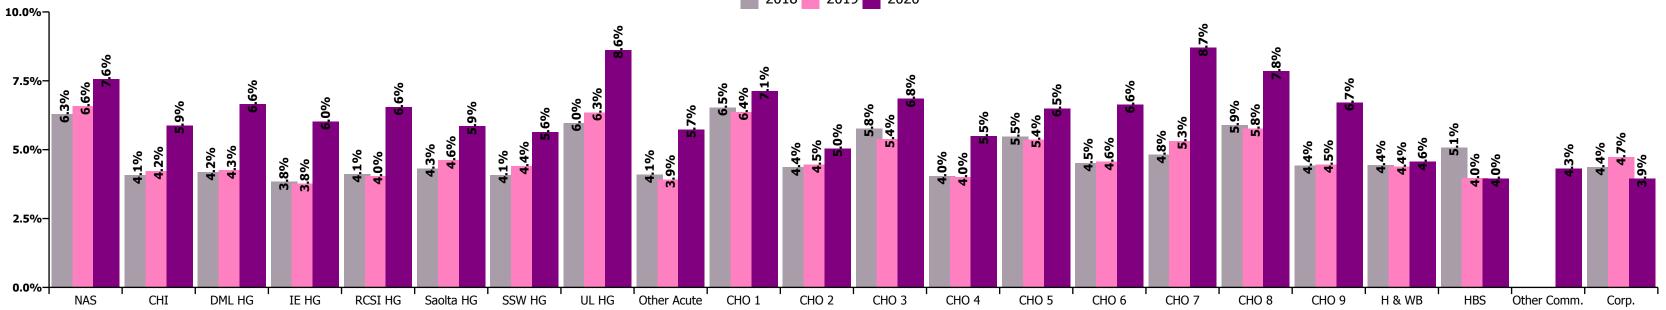

| 4.8%   | 5.4% | 3.3%  |                                 | 4.4%             |
| February                                    | 6.2% | 4.6% | 4.5%      | 4.2%  | 4.6%       | 4.3%         | 4.4%      | 6.4%  | 4.5%           | 4.6%              | 6.7%  | 4.9%  | 6.4%  | 4.8%  | 6.0%  | 5.0%  | 5.4%  | 6.3%  | 5.2%  |                | 5.6%                  | 5.6%   | 5.9% | 3.5%  | 4.1%                            | 5.0%             |
| January                                     | 7.5% | 5.2% | 5.3%      | 4.6%  | 5.3%       | 5.2%         | 5.0%      | 6.6%  | 6.0%           | 5.2%              | 8.0%  | 5.6%  | 6.7%  | 4.7%  | 6.8%  | 5.5%  | 5.7%  | 7.2%  | 6.0%  |                | 6.2%                  | 7.6%   | 7.2% | 5.3%  | 5.9%                            | 5.7%             |



2018 2019 2020

| Health Service Absence Rate -<br>by Staff Categoty & Care<br>Group | NAS    | Acute<br>Hospital<br>Services | Acute<br>Services    | CHW&B  | Mental<br>Health     | Primary<br>Care | Older<br>People | Disabilities | Community<br>Services | Corporate,<br>HWB &<br>National | Total<br>absence | Certified<br>absence | Self-<br>certified<br>absence | COVID-19<br>absence |
|--------------------------------------------------------------------|--------|-------------------------------|----------------------|--------|----------------------|-----------------|-----------------|--------------|-----------------------|---------------------------------|------------------|----------------------|-------------------------------|---------------------|
| 2020 overall