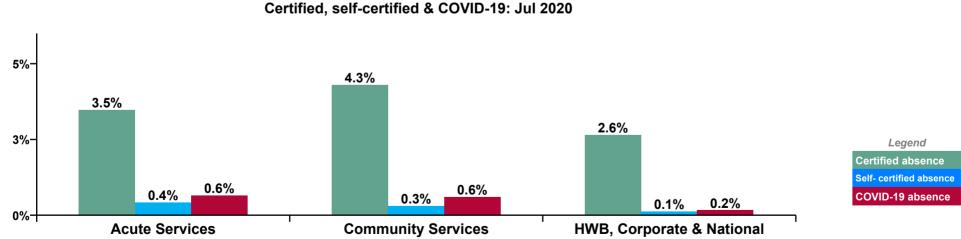

Certified, self-certified & COVID-19: Jul 2020

| Health Service Absence Rate - by<br>Staff Category, Hospital Group, CHO<br>(Division) & National Services | Medical &<br>Dental | Nursing &<br>Midwifery | Health &<br>Social Care<br>Professionals | Management &<br>Administrative | General<br>Support | Patient &<br>Client Care | Certified<br>absence | Self-<br>certified<br>absence | COVID-19<br>absence | Total<br>absence |
|-----------------------------------------------------------------------------------------------------------|---------------------|------------------------|------------------------------------------|--------------------------------|--------------------|--------------------------|----------------------|-------------------------------|---------------------|------------------|
| Total (Jul 2020):                                                                                         | 1.2%                | 5.4%                   | 3.5%                                     | 3.7%                           | 6.4%               | 6.5%                     | 3.8%                 | 0.4%                          | 0.6%                | 4.7%             |
| Acute Services                                                                                            | 0.9%                | 5.2%                   | 3.4%                                     | 4.3%                           | 6.5%               | 6.4%                     | 3.5%                 | 0.4%                          | 0.6%                | 4.5%             |
| National Ambulance Service                                                                                |                     |                        |                                          | 0.3%                           | 4.7%               | 6.0%                     | 4.6%                 | 0.6%                          | 0.3%                | 5.5%             |
| Children's Health Ireland                                                                                 | 1.4%                | 5.9%                   | 4.3%                                     | 4.2%                           | 7.5%               | 4.9%                     | 3.5%                 | 0.3%                          | 0.8%                | 4.6%             |
| Dublin Midlands Hospital Group                                                                            | 0.9%                | 5.3%                   | 3.5%                                     | 4.5%                           | 6.9%               | 8.0%                     | 3.4%                 | 0.5%                          | 0.8%                | 4.7%             |
| Ireland East Hospital Group                                                                               | 1.1%                | 4.8%                   | 3.5%                                     | 4.1%                           | 6.7%               | 6.2%                     | 3.2%                 | 0.3%                          | 0.8%                | 4.4%             |
| RCSI Hospitals Group                                                                                      | 0.7%                | 4.9%                   | 2.6%                                     | 3.8%                           | 6.5%               | 5.9%                     | 3.0%                 | 0.4%                          | 0.7%                | 4.1%             |
| Saolta University Hospital Care Group                                                                     | 0.8%                | 5.4%                   | 3.1%                                     | 4.1%                           | 5.7%               | 5.8%                     | 3.2%                 | 0.5%                          | 0.7%                | 4.3%             |
| South/South West Hospital Group                                                                           | 0.8%                | 4.6%                   | 4.0%                                     | 4.6%                           | 4.8%               | 6.0%                     | 3.3%                 | 0.5%                          | 0.3%                | 4.1%             |
| University of Limerick Hospital Group                                                                     | 1.3%                | 7.9%                   | 3.5%                                     | 6.2%                           | 11.7%              | 8.5%                     | 6.0%                 | 0.5%                          | 0.4%                | 6.9%             |
| Other Acute Services                                                                                      | 3.7%                | 3.2%                   | 2.9%                                     | 2.7%                           | 4.6%               | 4.9%                     | 2.7%                 | 0.3%                          | 0.5%                | 3.5%             |
| Community Services                                                                                        | 2.3%                | 5.6%                   | 3.7%                                     | 3.2%                           | 6.2%               | 6.5%                     | 4.3%                 | 0.3%                          | 0.6%                | 5.2%             |
| Community Health & Wellbeing                                                                              |                     |                        |                                          | 0.0%                           |                    | 0.0%                     | 0.0%                 | 0.0%                          | 0.0%                | 0.0%             |
| Mental Health                                                                                             | 2.8%                | 6.6%                   | 4.1%                                     | 4.6%                           | 7.4%               | 9.1%                     | 5.3%                 | 0.2%                          | 0.5%                | 6.0%             |
| Primary Care                                                                                              | 1.3%                | 6.3%                   | 4.1%                                     | 4.0%                           | 2.6%               | 5.4%                     | 4.1%                 | 0.1%                          | 0.2%                | 4.5%             |
| Disabilities                                                                                              | 0.0%                | 6.9%                   | 2.1%                                     | 1.8%                           | 6.1%               | 6.5%                     | 5.8%                 | 0.2%                          | 0.1%                | 6.1%             |
| Older People                                                                                              | 3.1%                | 5.7%                   | 0.0%                                     | 5.8%                           | 10.8%              | 8.0%                     | 6.0%                 | 0.4%                          | 0.8%                | 7.2%             |
| CHO 1                                                                                                     | 2.0%                | 6.4%                   | 3.5%                                     | 4.0%                           | 7.2%               | 7.2%                     | 5.4%                 | 0.3%                          | 0.4%                | 6.0%             |
| Community Health & Wellbeing                                                                              |                     |                        |                                          | 0.0%                           |                    | 0.0%                     | 0.0%                 | 0.0%                          | 0.0%                | 0.0%             |
| Mental Health                                                                                             | 2.7%                | 4.4%                   | 2.1%                                     | 3.2%                           | 2.2%               | 2.8%                     | 2.9%                 | 0.1%                          | 0.4%                | 3.5%             |
| Primary Care                                                                                              | 2.6%                | 3.9%                   | 3.3%                                     | 3.2%                           | 1.2%               | 4.3%                     | 3.1%                 | 0.1%                          | 0.1%                | 3.3%             |
| Disabilities                                                                                              | 0.0%                | 4.5%                   | 4.2%                                     | 1.0%                           | 4.0%               | 4.4%                     | 3.7%                 | 0.3%                          | 0.1%                | 4.1%             |
| Older People                                                                                              | 0.0%                | 4.0%                   | 0.6%                                     | 1.6%                           | 0.9%               | 3.5%                     | 2.6%                 | 0.3%                          | 0.3%                | 3.3%             |
| CHO 2                                                                                                     | 2.4%                | 4.2%                   | 3.3%                                     | 2.6%                           | 1.9%               | 3.7%                     | 3.1%                 | 0.2%                          | 0.2%                | 3.5%             |
| Community Health & Wellbeing                                                                              |                     | 16.8%                  | 0.0%                                     | 0.0%                           |                    | 0.0%                     | 3.5%                 | 0.0%                          | 0.0%                | 3.5%             |