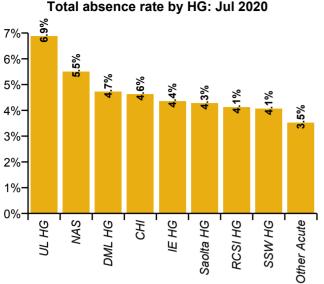

Total absence rate by HG: Jul 2020

| Health Service Absence Rate - by<br>HG, CHO & National Services: | Certified<br>absence | Self-<br>certified<br>absence | COVID-19<br>absence | Total<br>absence | Certified      | Self-<br>certified | COVID-19       |
|------------------------------------------------------------------|----------------------|-------------------------------|---------------------|------------------|----------------|--------------------|----------------|
| Total (Jul 2020):                                                | 3.8%                 | 0.4%                          | 0.6%                | 4.7%             | 79.7%          | 7.5%               | 12.8%          |
| National Ambulance Service                                       | 4.6%                 | 0.6%                          | 0.3%                | 5.5%             | 83.9%          | 10.8%              | 5.3%           |
| Children's Health Ireland                                        | 3.5%                 | 0.3%                          | 0.8%                | 4.6%             | 75.8%          | 7.0%               | 17.1%          |
| Dublin Midlands Hospital Group                                   | 3.4%                 | 0.5%                          | 0.8%                | 4.7%             | 72.9%          | 10.2%              | 17.0%          |
| Ireland East Hospital Group                                      | 3.2%                 | 0.3%                          | 0.8%                | 4.4%             | 73.5%          | 7.0%               | 19.5%          |
| RCSI Hospitals Group                                             | 3.0%                 | 0.4%                          | 0.7%                | 4.1%             | 73.7%          | 9.1%               | 17.3%          |
| Saolta University Hospital Care Group                            | 3.2%                 | 0.5%                          | 0.7%                | 4.1%             | 74.2%          | 10.5%              | 15.3%          |
|                                                                  |                      |                               |                     |                  |                |                    |                |
| South/South West Hospital Group                                  | 3.3%                 | 0.5%                          | 0.3%                | 4.1%             | 80.7%          | 11.2%              | 8.2%           |
| University of Limerick Hospital Group                            | 6.0%                 | 0.5%                          | 0.4%                | 6.9%             | 87.2%          | 6.6%               | 6.2%           |
| Other Acute Services                                             | 2.7%                 | 0.3%                          | 0.5%                | 3.5%             | 77.6%          | 9.6%               | 12.8%          |
| Acute Services                                                   | 3.5%                 | 0.4%                          | 0.6%                | 4.5%             | 76.5%          | 9.2%               | 14.3%          |
| Health Service Executive                                         | 5.4%                 | 0.3%                          | 0.4%                | 6.0%             | 89.5%          | 4.2%               | 6.3%           |
| CHO 1                                                            | 5.4%                 | 0.3%                          | 0.4%                | 6.0%             | 89.5%          | 4.2%               | 6.3%           |
| Health Service Executive                                         | 3.0%                 | 0.2%                          | 0.3%                | 3.4%             | 86.8%          | 5.3%               | 7.8%           |
| Section 38 Voluntary Agencies                                    | 3.7%                 | 0.2%                          | 0.1%                | 4.0%             | 92.0%          | 6.0%               | 2.0%           |
| CHO 2                                                            | 3.1%                 | 0.2%                          | 0.2%                | 3.5%             | 88.1%          | 5.5%               | 6.4%           |
| Health Service Executive                                         | 6.1%<br>3.4%         | 0.3%<br>0.2%                  | 0.6%<br>0.3%        | 7.0%<br>3.8%     | 87.6%<br>88.9% | 4.1%<br>4.2%       | 8.3%<br>6.9%   |
| Section 38 Voluntary Agencies<br>CHO 3                           | 5.0%                 | 0.2%                          | 0.3%                | 5.6%             | 88.0%          | 4.2%               | 7.9%           |
| Health Service Executive                                         | 3.4%                 | 0.2%                          | 0.4%                | 3.8%             | 88.8%          | 6.5%               | 4.7%           |
| Section 38 Voluntary Agencies                                    | 3.4%                 | 0.5%                          | 0.2%                | 4.4%             | 81.8%          | 11.6%              | 6.6%           |
| CHO 4                                                            | 3.5%                 | 0.3%                          | 0.2%                | 4.0%             | 86.5%          | 8.2%               | 5.3%           |
| Health Service Executive                                         | 4.6%                 | 0.3%                          | 0.7%                | 5.6%             | 81.9%          | 5.7%               | 12.4%          |
| Section 38 Voluntary Agencies                                    | 4.6%                 | 1.0%                          | 0.2%                | 5.8%             | 79.0%          | 18.1%              | 2.9%           |
| CHO 5                                                            | 4.6%                 | 0.5%                          | 0.6%                | 5.6%             | 81.2%          | 8.8%               | 10.0%          |
| Health Service Executive                                         | 4.5%                 | 0.3%                          | 1.2%                | 6.0%             | 75.7%          | 4.5%               | 19.8%          |
| Section 38 Voluntary Agencies                                    | 2.9%                 | 0.3%                          | 0.9%                | 4.1%             | 71.2%          | 6.4%               | 22.4%          |
| CHO 6                                                            | 3.7%                 | 0.3%                          | 1.0%                | 5.0%             | 73.8%          | 5.3%               | 20.9%          |
| Health Service Executive                                         | 5.7%                 | 0.4%                          | 1.6%                | 7.7%             | 74.1%          | 5.2%               | 20.8%          |
| Section 38 Voluntary Agencies                                    | 5.3%                 | 0.4%                          | 0.4%                | 6.2%             | 86.8%          | 6.5%               | 6.7%           |
| CHO 7                                                            | 5.5%                 | 0.4%                          | 0.9%                | 6.8%             | 80.6%          | 5.9%               | 13.6%          |
| Health Service Executive                                         | 5.6%                 | 0.3%                          | 0.9%                | 6.9%             | 81.4%          | 5.0%               | 13.6%          |
| Section 38 Voluntary Agencies                                    | 4.3%                 | 0.2%                          | 0.2%                | 4.7%             | 91.5%          | 5.3%               | 3.2%           |
| CHO 8                                                            | 5.3%                 | 0.3%                          | 0.7%                | 6.3%             | 83.4%          | 5.0%               | 11.5%          |
| Health Service Executive                                         | 3.8%                 | 0.3%                          | 0.9%                | 4.9%             | 76.8%          | 5.6%               | 17.6%          |
| Section 38 Voluntary Agencies<br>CHO 9                           | 3.6%<br>3.7%         | 0.2%<br>0.2%                  | 0.8%<br>0.8%        | 4.6%<br>4.8%     | 77.9%<br>77.3% | 4.4%<br>5.1%       | 17.7%<br>17.7% |
| Health Service Executive                                         | 1.7%                 | 0.2%                          | 1.6%                | 4.0%             | 47.9%          | 5.1%<br>8.7%       | 43.5%          |
| Other Community Services                                         | 1.7%                 | 0.3%                          | 1.6%                | 3.6%             | 47.9%          | 8.7%               | 43.5%          |
| Community Services                                               | 4.3%                 | 0.3%                          | 0.6%                | 5.2%             | 82.5%          | 5.8%               | 43.5 %         |
| HWB, Corporate & National                                        | 4.3%                 | 0.3%                          | 0.0%                | 5.2%<br>2.9%     | 82.5%<br>90.1% | 5.8%<br>4.2%       | 5.7%           |