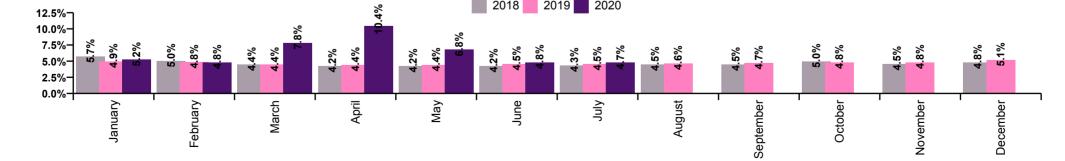

| 6.3%               | 6.4%                     | 4.3%                 | 0.6%                       |                     | 4.9%             |
| 2018                                               | 1.2%             | 4.9%                   | 3.6%                                     | 4.4%                           | 5.8%               | 6.0%                     | 4.1%                 | 0.5%                       |                     | 4.6%             |
| 12.5%ך                                             | -                | 4%                     |                                          | 2018                           | 2019 🗾 202         | 0                        |                      |                            |                     |                  |



| Health Service<br>Absence Rate - by<br>Service | NAS  | Acute<br>Hospital<br>Services | Acute<br>Services | Community<br>Services | Corporate,<br>HWB &<br>National | Total<br>absence | Certified<br>absence | Self-<br>certified<br>absence | COVID-19<br>absence |
|------------------------------------------------|------|-------------------------------|-------------------|-----------------------|---------------------------------|------------------|----------------------|-------------------------------|---------------------|
| 2020                                           | 7.6% | 6.3%                          | 6.3%              | 6.7%                  | 4.0%                            | 6.4%             | 4.2%                 | 0.4%                          | 1.8%                |
| July