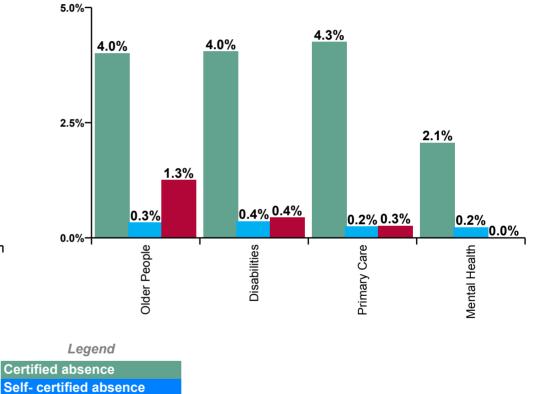

| Health Service Absence Rate - by<br>Staff Category& Division /Care<br>Group: | Medical &<br>Dental | Nursing &<br>Midwifery | Health &<br>Social Care<br>Professionals | Management &<br>Administrative | General<br>Support | Patient &<br>Client Care | Certified<br>absence | Self-<br>certified<br>absence | COVID-19<br>absence | Total<br>absence |
|------------------------------------------------------------------------------|---------------------|------------------------|------------------------------------------|--------------------------------|--------------------|--------------------------|----------------------|-------------------------------|---------------------|------------------|
| Total (Jul 2020):                                                            | 1.2%                | 5.4%                   | 3.5%                                     | 3.7%                           | 6.4%               | 6.5%                     | 3.8%                 | 0.4%                          | 0.6%                | 4.7%             |
| Acute Services                                                               | 0.9%                | 5.2%                   | 3.4%                                     | 4.3%                           | 6.5%               | 6.4%                     | 3.5%                 | 0.4%                          | 0.6%                | 4.5%             |
| Ambulance Services                                                           |                     |                        |                                          | 0.3%                           | 4.7%               | 6.0%                     | 4.6%                 | 0.6%                          | 0.3%                | 5.5%             |
| Acute Hospital Services                                                      | 0.9%                | 5.2%                   | 3.4%                                     | 4.3%                           | 6.6%               | 6.6%                     | 3.4%                 | 0.4%                          | 0.7%                | 4.5%             |
| Community Services                                                           | 2.3%                | 5.6%                   | 3.7%                                     | 3.2%                           | 6.2%               | 6.5%                     | 4.3%                 | 0.3%                          | 0.6%                | 5.2%             |
| Community Health & Wellbeing                                                 |                     | 16.8%                  | 0.0%                                     | 2.8%                           |                    | 9.5%                     | 3.6%                 | 0.0%                          | 0.0%                | 3.6%             |
| Mental Health                                                                | 2.2%                | 5.0%                   | 2.8%                                     | 2.6%                           | 5.7%               | 6.6%                     | 3.5%                 | 0.3%                          | 0.7%                | 4.5%             |
| Primary Care                                                                 | 2.6%                | 5.3%                   | 4.1%                                     | 3.7%                           | 4.1%               | 6.3%                     | 3.9%                 | 0.2%                          | 0.3%                | 4.4%             |
| Disabilities                                                                 | 1.1%                | 6.1%                   | 4.0%                                     | 2.1%                           | 5.9%               | 5.9%                     | 4.4%                 | 0.4%                          | 0.5%                | 5.3%             |
| Older People                                                                 | 0.7%                | 6.3%                   | 2.2%                                     | 3.8%                           | 8.0%               | 7.8%                     | 5.2%                 | 0.4%                          | 1.1%                | 6.7%             |
| Corporate, HWB & National                                                    | 2.1%                | 1.9%                   | 2.3%                                     | 3.1%                           | 3.3%               | 5.6%                     | 2.6%                 | 0.1%                          | 0.2%                | 2.9%             |
| Health & Wellbeing                                                           | 2.5%                | 1.6%                   | 2.5%                                     | 5.2%                           | 0.0%               |                          | 3.5%                 | 0.1%                          | 0.3%                | 3.9%             |
| Corporate                                                                    | 1.5%                | 1.9%                   | 2.3%                                     | 3.1%                           | 3.3%               | 5.9%                     | 2.6%                 | 0.1%                          | 0.1%                | 2.9%             |
| Health Business Services                                                     |                     | 0.0%                   | 0.0%                                     | 2.9%                           | 3.3%               | 0.0%                     | 2.4%                 | 0.2%                          | 0.3%                | 3.0%             |