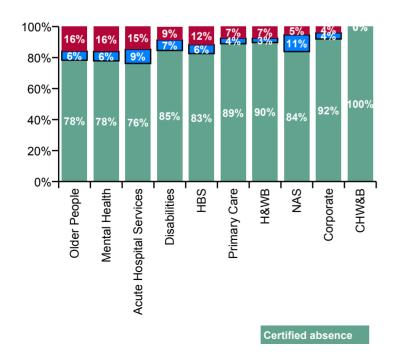

| Health Service Absence Rate - by<br>Staff Category, Hospital Group, CHO<br>(HSE & S38) & National Services: | Medical &<br>Dental | Nursing &<br>Midwifery | Health &<br>Social Care<br>Professionals | Management &<br>Administrative | General<br>Support | Patient &<br>Client Care | Certified<br>absence | Self-<br>certified<br>absence | COVID-19<br>absence | Total<br>absence |
|-------------------------------------------------------------------------------------------------------------|---------------------|------------------------|------------------------------------------|--------------------------------|--------------------|--------------------------|----------------------|-------------------------------|---------------------|------------------|
| Total (Jul 2020):                                                                                           | 1.2%                | 5.4%                   | 3.5%                                     | 3.7%                           | 6.4%               | 6.5%                     | 3.8%                 | 0.4%                          | 0.6%                | 4.7%             |
| Acute Services                                                                                              | 0.9%                | 5.2%                   | 3.4%                                     | 4.3%                           | 6.5%               | 6.4%                     | 3.5%                 | 0.4%                          | 0.6%                | 4.5%             |
| National Ambulance Service                                                                                  |                     |                        |                                          | 0.3%                           | 4.7%               | 6.0%                     | 4.6%                 | 0.6%                          | 0.3%                | 5.5%             |
| Children's Health Ireland                                                                                   | 1.4%                | 5.9%                   | 4.3%                                     | 4.2%                           | 7.5%               | 4.9%                     | 3.5%                 | 0.3%                          | 0.8%                | 4.6%             |
| Dublin Midlands Hospital Group                                                                              | 0.9%                | 5.3%                   | 3.5%                                     | 4.5%                           | 6.9%               | 8.0%                     | 3.4%                 | 0.5%                          | 0.8%                | 4.7%             |
| Ireland East Hospital Group                                                                                 | 1.1%                | 4.8%                   | 3.5%                                     | 4.1%                           | 6.7%               | 6.2%                     | 3.2%                 | 0.3%                          | 0.8%                | 4.4%             |
| RCSI Hospitals Group                                                                                        | 0.7%                | 4.9%                   | 2.6%                                     | 3.8%                           | 6.5%               | 5.9%                     | 3.0%                 | 0.4%                          | 0.7%                | 4.1%             |
| Saolta University Hospital Care Group                                                                       | 0.8%                | 5.4%                   | 3.1%                                     | 4.1%                           | 5.7%               | 5.8%                     | 3.2%                 | 0.5%                          | 0.7%                | 4.3%             |
| South/South West Hospital Group                                                                             | 0.8%                | 4.6%                   | 4.0%                                     | 4.6%                           | 4.8%               | 6.0%                     | 3.3%                 | 0.5%                          | 0.3%                | 4.1%             |
| University of Limerick Hospital Group                                                                       | 1.3%                | 7.9%                   | 3.5%                                     | 6.2%                           | 11.7%              | 8.5%                     | 6.0%                 | 0.5%                          | 0.4%                | 6.9%             |
| Other Acute Services                                                                                        | 3.7%                | 3.2%                   | 2.9%                                     | 2.7%                           | 4.6%               | 4.9%                     | 2.7%                 | 0.3%                          | 0.5%                | 3.5%             |
| Community Services                                                                                          | 2.3%                | 5.6%                   | 3.7%                                     | 3.2%                           | 6.2%               | 6.5%                     | 4.3%                 | 0.3%                          | 0.6%                | 5.2%             |
| Health Service Executive                                                                                    | 2.0%                | 6.4%                   | 3.5%                                     | 4.0%                           | 7.2%               | 7.2%                     | 5.4%                 | 0.3%                          | 0.4%                | 6.0%             |
| CHO 1                                                                                                       | 2.0%                | 6.4%                   | 3.5%                                     | 4.0%                           | 7.2%               | 7.2%                     | 5.4%                 | 0.3%                          | 0.4%                | 6.0%             |
| Health Service Executive                                                                                    | 2.5%                | 4.3%                   | 2.8%                                     | 2.8%                           | 1.3%               | 3.4%                     | 3.0%                 | 0.2%                          | 0.3%                | 3.4%             |
| Section 38 Voluntary Agencies                                                                               | 0.0%                | 3.7%                   | 4.2%                                     | 1.3%                           | 4.8%               | 4.3%                     | 3.7%                 | 0.2%                          | 0.1%                | 4.0%             |
| CHO 2                                                                                                       | 2.4%                | 4.2%                   | 3.3%                                     | 2.6%                           | 1.9%               | 3.7%                     | 3.1%                 | 0.2%                          | 0.2%                | 3.5%             |
| Health Service Executive                                                                                    | 2.9%                | 7.9%                   | 3.4%                                     | 5.0%                           | 9.0%               | 9.7%                     | 6.1%                 | 0.3%                          | 0.6%                | 7.0%             |
| Section 38 Voluntary Agencies                                                                               | 10.7%               | 4.3%                   | 2.3%                                     | 0.7%                           | 6.0%               | 4.2%                     | 3.4%                 | 0.2%                          | 0.3%                | 3.8%             |
| CHO 3                                                                                                       | 2.9%                | 6.8%                   | 2.9%                                     | 4.3%                           | 8.2%               | 6.2%                     | 5.0%                 | 0.2%                          | 0.4%                | 5.6%             |
| Health Service Executive                                                                                    | 2.0%                | 4.1%                   | 2.4%                                     | 1.9%                           | 4.5%               | 5.2%                     | 3.4%                 | 0.3%                          | 0.2%                | 3.8%             |
| Section 38 Voluntary Agencies                                                                               | 0.0%                | 5.6%                   | 3.1%                                     | 2.1%                           | 1.7%               | 4.9%                     | 3.6%                 | 0.5%                          | 0.3%                | 4.4%             |
| CHO 4                                                                                                       | 1.8%                | 4.3%                   | 2.6%                                     | 1.9%                           | 3.5%               | 5.1%                     | 3.5%                 | 0.3%                          | 0.2%                | 4.0%             |
| Health Service Executive                                                                                    | 3.0%                | 5.6%                   | 4.6%                                     | 4.8%                           | 6.3%               | 7.1%                     | 4.6%                 | 0.3%                          | 0.7%                | 5.6%             |
| Section 38 Voluntary Agencies                                                                               | 0.0%                | 7.7%                   | 5.0%                                     |                                | 6.2%               |                          | 4.6%                 | 1.0%                          | 0.2%                | 5.8%             |
| CHO 5                                                                                                       | 3.0%                | 5.8%                   | 4.7%                                     | 5.0%                           | 6.3%               | 6.3%                     | 4.6%                 | 0.5%                          | 0.6%                | 5.6%             |
| Health Service Executive                                                                                    | 3.0%                | 5.7%                   | 4.5%                                     | 4.4%                           | 10.5%              | 8.5%                     | 4.5%                 | 0.3%                          | 1.2%                | 6.0%             |
| Section 38 Voluntary Agencies                                                                               | 0.8%                | 6.7%                   |                                          |                                | 5.5%               |                          | 2.9%                 | 0.3%                          | 0.9%                | 4.1%             |
| CHO 6                                                                                                       | 2.2%                | 6.1%                   | 3.5%                                     | 3.0%                           | 7.5%               | 6.2%                     | 3.7%                 | 0.3%                          | 1.0%                | 5.0%             |

| Health Service Absence Rate - by<br>Staff Category, Hospital Group, CHO<br>(HSE & S38) & National Services: | Medical &<br>Dental | Nursing &<br>Midwifery | Health &<br>Social Care<br>Professionals | Management &<br>Administrative | General<br>Support | Patient &<br>Client Care | Certified<br>absence | Self-<br>certified<br>absence | COVID-19<br>absence | Total<br>absence |
|-------------------------------------------------------------------------------------------------------------|---------------------|------------------------|------------------------------------------|--------------------------------|--------------------|--------------------------|----------------------|-------------------------------|---------------------|------------------|
| Total (Jul 2020):                                                                                           | 1.2%                | 5.4%                   | 3.5%                                     | 3.7%                           | 6.4%               | 6.5%                     | 3.8%                 | 0.4%                          | 0.6%                | 4.7%             |
| Health Service Executive                                                                                    | 5.0%                | 6.6%                   | 6.0%                                     | 4.4%                           | 13.6%              | 12.1%                    | 5.7%                 | 0.4%                          | 1.6%                | 7.7%             |
| Section 38 Voluntary Agencies                                                                               | 0.8%                | 7.1%                   | 4.0%                                     | 2.5%                           | 6.6%               | 7.2%                     | 5.3%                 | 0.4%                          | 0.4%                | 6.2%             |
| CHO 7                                                                                                       | 4.2%                | 6.8%                   | 4.8%                                     | 3.7%                           | 9.3%               | 8.4%                     | 5.5%                 | 0.4%                          | 0.9%                | 6.8%             |
| Health Service Executive                                                                                    | 1.3%                | 7.2%                   | 3.8%                                     | 4.2%                           | 6.7%               | 11.0%                    | 5.6%                 | 0.3%                          | 0.9%                | 6.9%             |
| Section 38 Voluntary Agencies                                                                               | 0.0%                | 4.1%                   | 5.1%                                     | 1.0%                           | 0.8%               | 5.6%                     | 4.3%                 | 0.2%                          | 0.2%                | 4.7%             |
| CHO 8                                                                                                       | 1.3%                | 6.6%                   | 4.3%                                     | 3.9%                           | 5.2%               | 9.0%                     | 5.3%                 | 0.3%                          | 0.7%                | 6.3%             |
| Health Service Executive                                                                                    | 2.5%                | 6.0%                   | 3.0%                                     | 3.4%                           | 4.5%               | 6.8%                     | 3.8%                 | 0.3%                          | 0.9%                | 4.9%             |
| Section 38 Voluntary Agencies                                                                               | 1.9%                | 3.7%                   | 4.0%                                     | 2.3%                           | 7.0%               | 5.9%                     | 3.6%                 | 0.2%                          | 0.8%                | 4.6%             |
| CHO 9                                                                                                       | 2.5%                | 5.1%                   | 3.7%                                     | 3.0%                           | 6.0%               | 6.3%                     | 3.7%                 | 0.2%                          | 0.8%                | 4.8%             |
| Other Community Services                                                                                    | 0.6%                | 5.5%                   | 2.0%                                     | 1.0%                           | 5.3%               | 9.1%                     | 1.7%                 | 0.3%                          | 1.6%                | 3.6%             |
| Corporate, HWB & National                                                                                   | 2.1%                | 1.9%                   | 2.3%                                     | 3.1%                           | 3.3%               | 5.6%                     | 2.6%                 | 0.1%                          | 0.2%                | 2.9%             |
| Health & Wellbeing                                                                                          | 2.5%                | 1.6%                   | 2.5%                                     | 5.2%                           | 0.0%               |                          | 3.5%                 | 0.1%                          | 0.3%                | 3.9%             |
| Corporate                                                                                                   | 1.5%                | 1.9%                   | 2.3%                                     | 3.1%                           | 3.3%               | 5.9%                     | 2.6%                 | 0.1%                          | 0.1%                | 2.9%             |
| Health Business Services                                                                                    |                     | 0.0%                   | 0.0%                                     | 2.9%                           | 3.3%               | 0.0%                     | 2.4%                 | 0.2%                          | 0.3%                | 3.0%             |