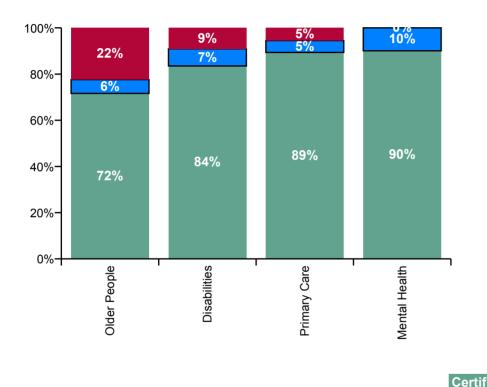

| Health Service Absence Rate - by<br>Staff Category& Division /Care<br>Group: | Medical &<br>Dental | Nursing &<br>Midwifery | Health &<br>Social Care<br>Professionals | Management &<br>Administrative | General<br>Support | Patient &<br>Client Care | Certified<br>absence | Self-<br>certified<br>absence | COVID-19<br>absence | Total<br>absence |
|------------------------------------------------------------------------------|---------------------|------------------------|------------------------------------------|--------------------------------|--------------------|--------------------------|----------------------|-------------------------------|---------------------|------------------|
| Total (Jul 2020):                                                            | 1.2%                | 5.4%                   | 3.5%                                     | 3.7%                           | 6.4%               | 6.5%                     | 3.8%                 | 0.4%                          | 0.6%                | 4.7%             |
| Acute Services                                                               | 0.9%                | 5.2%                   | 3.4%                                     | 4.3%                           | 6.5%               | 6.4%                     | 3.5%                 | 0.4%                          | 0.6%                | 4.5%             |
| Ambulance Services                                                           |                     |                        |                                          | 0.3%                           | 4.7%               | 6.0%                     | 4.6%                 | 0.6%                          | 0.3%                | 5.5%             |
| Acute Hospital Services                                                      | 0.9%                | 5.2%                   | 3.4%                                     | 4.3%                           | 6.6%               | 6.6%                     | 3.4%                 | 0.4%                          | 0.7%                | 4.5%             |
| Community Services                                                           | 2.3%                | 5.6%                   | 3.7%                                     | 3.2%                           | 6.2%               | 6.5%                     | 4.3%                 | 0.3%                          | 0.6%                | 5.2%             |
| Community Health & Wellbeing                                                 |                     | 16.8%                  | 0.0%                                     | 2.8%                           |                    | 9.5%                     | 3.6%                 | 0.0%                          | 0.0%                | 3.6%             |
| Mental Health                                                                | 2.2%                | 5.0%                   | 2.8%                                     | 2.6%                           | 5.7%               | 6.6%                     | 3.5%                 | 0.3%                          | 0.7%                | 4.5%             |
| Primary Care                                                                 | 2.6%                | 5.3%                   | 4.1%                                     | 3.7%                           | 4.1%               | 6.3%                     | 3.9%                 | 0.2%                          | 0.3%                | 4.4%             |
| Disabilities                                                                 | 1.1%                | 6.1%                   | 4.0%                                     | 2.1%                           | 5.9%               | 5.9%                     | 4.4%                 | 0.4%                          | 0.5%                | 5.3%             |
| Older People                                                                 | 0.7%                | 6.3%                   | 2.2%                                     | 3.8%                           | 8.0%               | 7.8%                     | 5.2%                 | 0.4%                          | 1.1%                | 6.7%             |
| Corporate, HWB & National                                                    | 2.1%                | 1.9%                   | 2.3%                                     | 3.1%                           | 3.3%               | 5.6%                     | 2.6%                 | 0.1%                          | 0.2%                | 2.9%             |
| Health & Wellbeing                                                           | 2.5%                | 1.6%                   | 2.5%                                     | 5.2%                           | 0.0%               |                          | 3.5%                 | 0.1%                          | 0.3%                | 3.9%             |
| Corporate                                                                    | 1.5%                | 1.9%                   | 2.3%                                     | 3.1%                           | 3.3%               | 5.9%                     | 2.6%                 | 0.1%                          | 0.1%                | 2.9%             |
| Health Business Services                                                     |                     | 0.0%                   | 0.0%                                     | 2.9%                           | 3.3%               | 0.0%                     | 2.4%                 | 0.2%                          | 0.3%                | 3.0%             |