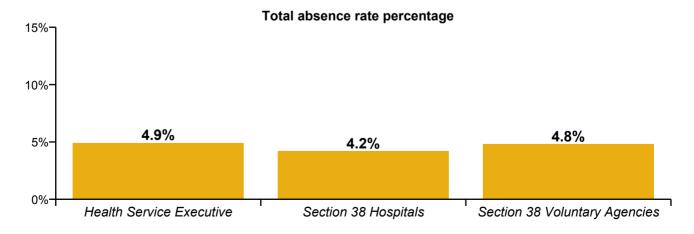

#### Total absence rate percentage

#### Health Service Absence Rate - by HSE, S38 & Staff Category Jul 2020

| Health Service Executive by Staff Category<br>Jul 2020 | Certified<br>absence | Self-<br>certified<br>absence | COVID-19<br>absence | Total<br>absence | Certified | Self-<br>certified | COVID-19 |
|--------------------------------------------------------|----------------------|-------------------------------|---------------------|------------------|-----------|--------------------|----------|
| Total                                                  | 4.0%                 | 0.3%                          | 0.6%                | 4.9%             | 81.3%     | 7.1%               | 11.6%    |
| Medical & Dental                                       | 1.0%                 | 0.1%                          | 0.2%                | 1.3%             | 79.8%     | 5.7%               | 14.5%    |
| Nursing & Midwifery                                    | 4.4%                 | 0.5%                          | 0.7%                | 5.6%             | 78.3%     | 9.0%               | 12.8%    |
| Health & Social Care Professionals                     | 3.1%                 | 0.2%                          | 0.3%                | 3.5%             | 86.6%     | 4.8%               | 8.6%     |
| Management & Administrative                            | 3.2%                 | 0.2%                          | 0.3%                | 3.7%             | 87.7%     | 4.9%               | 7.4%     |
| General Support                                        | 5.2%                 | 0.3%                          | 0.8%                | 6.4%             | 81.9%     | 5.2%               | 12.9%    |
| Patient & Client Care                                  | 5.6%                 | 0.5%                          | 0.9%                | 7.0%             | 80.5%     | 7.0%               | 12.4%    |

| Section 38 Hospitals by Staff Category Jul 2020 | Certified<br>absence | Self-<br>certified<br>absence | COVID-19<br>absence | Total<br>absence | Certified | Self-<br>certified | COVID-19 |
|-------------------------------------------------|----------------------|-------------------------------|---------------------|------------------|-----------|--------------------|----------|
| Total                                           | 3.0%                 | 0.4%                          | 0.8%                | 4.2%             | 71.8%     | 9.0%               | 19.2%    |
| Medical & Dental                                | 0.7%                 | 0.1%                          | 0.2%                | 0.9%             | 69.5%     | 5.3%               | 25.1%    |
| Nursing & Midwifery                             | 3.2%                 | 0.6%                          | 1.0%                | 4.7%             | 67.0%     | 11.7%              | 21.3%    |
| Health & Social Care Professionals              | 2.3%                 | 0.2%                          | 0.6%                | 3.1%             | 73.5%     | 6.1%               | 20.4%    |
| Management & Administrative                     | 3.2%                 | 0.2%                          | 0.7%                | 4.1%             | 78.1%     | 5.2%               | 16.7%    |
| General Support                                 | 4.9%                 | 0.6%                          | 1.2%                | 6.6%             | 73.9%     | 8.4%               | 17.6%    |
| Patient & Client Care                           | 5.2%                 | 0.6%                          | 0.9%                | 6.7%             | 77.5%     | 8.4%               | 14.0%    |

| Section 38 Voluntary Agencies by Staff<br>Category Jul 2020 | Certified<br>absence | Self-<br>certified<br>absence | COVID-19<br>absence | Total<br>absence | Certified | Self-<br>certified | COVID-19 |
|-------------------------------------------------------------|----------------------|-------------------------------|---------------------|------------------|-----------|--------------------|----------|
| Total                                                       | 4.0%                 | 0.3%                          | 0.5%                | 4.8%             | 83.3%     | 7.3%               | 9.5%     |
| Medical & Dental                                            | 0.6%                 | 0.1%                          | 0.2%                | 0.9%             | 69.6%     | 9.8%               | 20.5%    |
| Nursing & Midwifery                                         | 4.6%                 | 0.3%                          | 0.4%                | 5.2%             | 87.2%     | 5.4%               | 7.4%     |
| Health & Social Care Professionals                          | 3.2%                 | 0.2%                          | 0.4%                | 3.8%             | 82.8%     | 6.0%               | 11.2%    |
| Management & Administrative                                 | 1.9%                 | 0.2%                          | 0.0%                | 2.1%             | 90.2%     | 7.6%               | 2.2%     |
| General Support                                             | 3.6%                 | 0.2%                          | 1.7%                | 5.5%             | 65.3%     | 3.7%               | 31.0%    |
| Patient & Client Care                                       | 4.6%                 | 0.5%                          | 0.4%                | 5.5%             | 83.8%     | 9.0%               | 7.2%     |