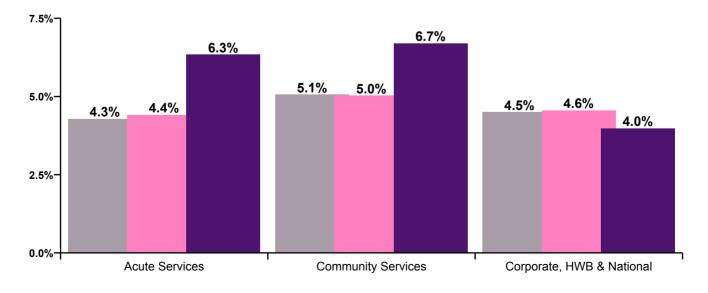

### Health Service Absence Rate - by Service & Staff Category Jul 2020

| Acute Services by Staff Category Jul 2020 | Certified<br>absence | Self-<br>certified<br>absence | COVID-19<br>absence | Total<br>absence | Certified | Self-<br>certified | COVID-19 |
|-------------------------------------------|----------------------|-------------------------------|---------------------|------------------|-----------|--------------------|----------|
| Total                                     | 3.5%                 | 0.4%                          | 0.6%                | 4.5%             | 76.5%     | 9.2%               | 14.3%    |
| Medical & Dental                          | 0.6%                 | 0.1%                          | 0.2%                | 0.9%             | 68.6%     | 6.8%               | 24.7%    |
| Nursing & Midwifery                       | 3.8%                 | 0.6%                          | 0.8%                | 5.2%             | 72.6%     | 12.0%              | 15.4%    |
| Health & Social Care Professionals        | 2.7%                 | 0.2%                          | 0.5%                | 3.4%             | 79.8%     | 5.7%               | 14.6%    |
| Management & Administrative               | 3.4%                 | 0.2%                          | 0.6%                | 4.3%             | 79.7%     | 5.5%               | 14.8%    |
| General Support                           | 5.2%                 | 0.5%                          | 0.9%                | 6.5%             | 79.4%     | 7.0%               | 13.6%    |
| Patient & Client Care                     | 5.2%                 | 0.6%                          | 0.6%                | 6.4%             | 80.9%     | 9.4%               | 9.6%     |

| Community Services by Staff Category Jul 2020 | Certified<br>absence | Self-<br>certified<br>absence | COVID-19<br>absence | Total<br>absence | Certified | Self-<br>certified | COVID-19 |
|-----------------------------------------------|----------------------|-------------------------------|---------------------|------------------|-----------|--------------------|----------|
| Total                                         | 4.3%                 | 0.3%                          | 0.6%                | 5.2%             | 82.5%     | 5.8%               | 11.7%    |
| Medical & Dental                              | 2.1%                 | 0.1%                          | 0.1%                | 2.3%             | 91.8%     | 3.5%               | 4.7%     |
| Nursing & Midwifery                           | 4.6%                 | 0.3%                          | 0.7%                | 5.6%             | 81.6%     | 5.7%               | 12.8%    |
| Health & Social Care Professionals            | 3.2%                 | 0.2%                          | 0.4%                | 3.7%             | 85.2%     | 5.1%               | 9.7%     |
| Management & Administrative                   | 2.9%                 | 0.2%                          | 0.1%                | 3.2%             | 91.4%     | 4.8%               | 3.9%     |
| General Support                               | 4.8%                 | 0.2%                          | 1.2%                | 6.2%             | 77.4%     | 3.6%               | 19.0%    |
| Patient & Client Care                         | 5.3%                 | 0.4%                          | 0.8%                | 6.5%             | 81.3%     | 6.9%               | 11.8%    |

| Corporate, HWB & National by Staff Category Jul 2020 | Certified<br>absence | Self-<br>certified<br>absence | COVID-19<br>absence | Total<br>absence | Certified | Self-<br>certified | COVID-19 |
|------------------------------------------------------|----------------------|-------------------------------|---------------------|------------------|-----------|--------------------|----------|
| Total                                                | 2.6%                 | 0.1%                          | 0.2%                | 2.9%             | 90.1%     | 4.2%               | 5.7%     |
| Medical & Dental                                     | 2.0%                 | 0.1%                          | 0.0%                | 2.1%             | 95.4%     | 3.5%               | 1.1%     |
| Nursing & Midwifery                                  | 1.8%                 | 0.1%                          | 0.0%                | 1.9%             | 96.8%     | 3.2%               | 0.0%     |
| Health & Social Care Professionals                   | 2.3%                 | 0.1%                          | 0.0%                | 2.3%             | 96.8%     | 3.2%               | 0.0%     |
| Management & Administrative                          | 2.9%                 | 0.1%                          | 0.1%                | 3.1%             | 92.8%     | 4.4%               | 2.9%     |
| General Support                                      | 0.7%                 | 0.2%                          | 2.4%                | 3.3%             | 22.5%     | 5.5%               | 72.0%    |
| Patient & Client Care                                | 0.0%                 | 0.5%                          | 5.0%                | 5.6%             | 0.0%      | 9.7%               | 90.3%    |