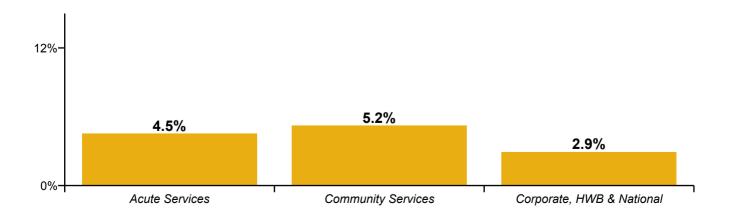

| Health Service Absence Rate - by<br>Division: Jul 2020 | Certified<br>absence | Self-<br>certified<br>absence | COVID-19<br>absence | Total<br>absence<br>rate | Certified | Self-<br>certified | COVID-19 |
|--------------------------------------------------------|----------------------|-------------------------------|---------------------|--------------------------|-----------|--------------------|----------|
| Total                                                  | 3.8%                 | 0.4%                          | 0.6%                | 4.7%                     | 79.7%     | 7.5%               | 12.8%    |
| Ambulance Services                                     | 4.6%                 | 0.6%                          | 0.3%                | 5.5%                     | 83.9%     | 10.8%              | 5.3%     |
| Acute Hospital Services                                | 3.4%                 | 0.4%                          | 0.7%                | 4.5%                     | 76.2%     | 9.1%               | 14.6%    |
| Acute Services                                         | 3.5%                 | 0.4%                          | 0.6%                | 4.5%                     | 76.5%     | 9.2%               | 14.3%    |
| Community Health & Wellbeing                           | 3.6%                 | 0.0%                          | 0.0%                | 3.6%                     | 100.0%    | 0.0%               | 0.0%     |
| Mental Health                                          | 3.5%                 | 0.3%                          | 0.7%                | 4.5%                     | 77.9%     | 6.1%               | 16.0%    |
| Primary Care                                           | 3.9%                 | 0.2%                          | 0.3%                | 4.4%                     | 88.9%     | 3.6%               | 7.5%     |
| Disabilities                                           | 4.4%                 | 0.4%                          | 0.5%                | 5.3%                     | 84.6%     | 6.7%               | 8.6%     |
| Older People                                           | 5.2%                 | 0.4%                          | 1.1%                | 6.7%                     | 78.3%     | 5.8%               | 15.8%    |
| Community Services                                     | 4.3%                 | 0.3%                          | 0.6%                | 5.2%                     | 82.5%     | 5.8%               | 11.7%    |
| Health & Wellbeing                                     | 3.5%                 | 0.1%                          | 0.3%                | 3.9%                     | 89.7%     | 2.8%               | 7.5%     |
| Corporate                                              | 2.6%                 | 0.1%                          | 0.1%                | 2.9%                     | 92.0%     | 4.0%               | 4.0%     |
| Health Business Services                               | 2.4%                 | 0.2%                          | 0.3%                | 3.0%                     | 82.6%     | 5.8%               | 11.7%    |
| HWB, Corporate & National                              | 2.6%                 | 0.1%                          | 0.2%                | 2.9%                     | 90.1%     | 4.2%               | 5.7%     |

| Health Service Absence Rate - by<br>Staff Category& Division /Care<br>Group: | Medical &<br>Dental | Nursing &<br>Midwifery | Health &<br>Social Care<br>Professionals | Management &<br>Administrative | General<br>Support | Patient &<br>Client Care | Certified<br>absence | Self-<br>certified<br>absence | COVID-19<br>absence | Total<br>absence |
|------------------------------------------------------------------------------|---------------------|------------------------|------------------------------------------|--------------------------------|--------------------|--------------------------|----------------------|-------------------------------|---------------------|------------------|
| Total (Jul 2020):                                                            | 1.2%                | 5.4%                   | 3.5%                                     | 3.7%                           | 6.4%               | 6.5%                     | 3.8%                 | 0.4%                          | 0.6%                | 4.7%             |
| Acute Services                                                               | 0.9%                | 5.2%                   | 3.4%                                     | 4.3%                           | 6.5%               | 6.4%                     | 3.5%                 | 0.4%                          | 0.6%                | 4.5%             |
| Ambulance Services                                                           |                     |                        |                                          | 0.3%                           | 4.7%               | 6.0%                     | 4.6%                 | 0.6%                          | 0.3%                | 5.5%             |
| Acute Hospital Services                                                      | 0.9%                | 5.2%                   | 3.4%                                     | 4.3%                           | 6.6%               | 6.6%                     | 3.4%                 | 0.4%                          | 0.7%                | 4.5%             |
| Community Services                                                           | 2.3%                | 5.6%                   | 3.7%                                     | 3.2%                           | 6.2%               | 6.5%                     | 4.3%                 | 0.3%                          | 0.6%                | 5.2%             |
| Community Health & Wellbeing                                                 |                     | 16.8%                  | 0.0%                                     | 2.8%                           |                    | 9.5%                     | 3.6%                 | 0.0%                          | 0.0%                | 3.6%             |
| Mental Health                                                                | 2.2%                | 5.0%                   | 2.8%                                     | 2.6%                           | 5.7%               | 6.6%                     | 3.5%                 | 0.3%                          | 0.7%                | 4.5%             |
| Primary Care                                                                 | 2.6%                | 5.3%                   | 4.1%                                     | 3.7%                           | 4.1%               | 6.3%                     | 3.9%                 | 0.2%                          | 0.3%                | 4.4%             |
| Disabilities                                                                 | 1.1%                | 6.1%                   | 4.0%                                     | 2.1%                           | 5.9%               | 5.9%                     | 4.4%                 | 0.4%                          | 0.5%                | 5.3%             |
| Older People                                                                 | 0.7%                | 6.3%                   | 2.2%                                     | 3.8%                           | 8.0%               | 7.8%                     | 5.2%                 | 0.4%                          | 1.1%                | 6.7%             |
| Corporate, HWB & National                                                    | 2.1%                | 1.9%                   | 2.3%                                     | 3.1%                           | 3.3%               | 5.6%                     | 2.6%                 | 0.1%                          | 0.2%                | 2.9%             |
| Health & Wellbeing                                                           | 2.5%                | 1.6%                   | 2.5%                                     | 5.2%                           | 0.0%               |                          | 3.5%                 | 0.1%                          | 0.3%                | 3.9%             |
| Corporate                                                                    | 1.5%                | 1.9%                   | 2.3%                                     | 3.1%                           | 3.3%               | 5.9%                     | 2.6%                 | 0.1%                          | 0.1%                | 2.9%             |
| Health Business Services                                                     |                     | 0.0%                   | 0.0%                                     | 2.9%                           | 3.3%               | 0.0%                     | 2.4%                 | 0.2%                          | 0.3%                | 3.0%             |