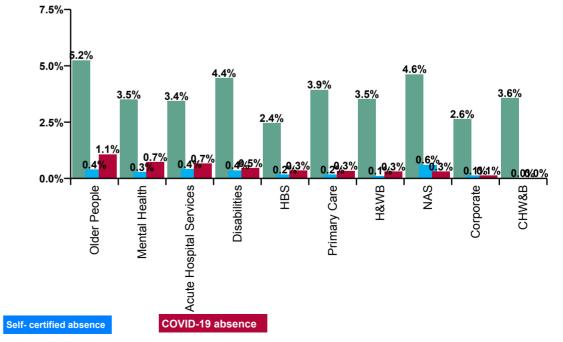

Certified, self-certified & COVID-19: Jul 2020

| Health Service Absence Rate - by<br>Staff Category, Hospital Group, CHO<br>(Division) & National Services | Medical &<br>Dental | Nursing &<br>Midwifery | Health &<br>Social Care<br>Professionals | Management &<br>Administrative | General<br>Support | Patient &<br>Client Care | Certified<br>absence | Self-<br>certified<br>absence | COVID-19<br>absence | Total<br>absence |
|-----------------------------------------------------------------------------------------------------------|---------------------|------------------------|------------------------------------------|--------------------------------|--------------------|--------------------------|----------------------|-------------------------------|---------------------|------------------|
| Total (Jul 2020):                                                                                         | 1.2%                | 5.4%                   | 3.5%                                     | 3.7%                           | 6.4%               | 6.5%                     | 3.8%                 | 0.4%                          | 0.6%                | 4.7%             |
| Acute Services                                                                                            | 0.9%                | 5.2%                   | 3.4%                                     | 4.3%                           | 6.5%               | 6.4%                     | 3.5%                 | 0.4%                          | 0.6%                | 4.5%             |
| National Ambulance Service                                                                                |                     |                        |                                          | 0.3%                           | 4.7%               | 6.0%                     | 4.6%                 | 0.6%                          | 0.3%                | 5.5%             |
| Children's Health Ireland                                                                                 | 1.4%                | 5.9%                   | 4.3%                                     | 4.2%                           | 7.5%               | 4.9%                     | 3.5%                 | 0.3%                          | 0.8%                | 4.6%             |
| Dublin Midlands Hospital Group                                                                            | 0.9%                | 5.3%                   | 3.5%                                     | 4.5%                           | 6.9%               | 8.0%                     | 3.4%                 | 0.5%                          | 0.8%                | 4.7%             |
| Ireland East Hospital Group                                                                               | 1.1%                | 4.8%                   | 3.5%                                     | 4.1%                           | 6.7%               | 6.2%                     | 3.2%                 | 0.3%                          | 0.8%                | 4.4%             |
| RCSI Hospitals Group                                                                                      | 0.7%                | 4.9%                   | 2.6%                                     | 3.8%                           | 6.5%               | 5.9%                     | 3.0%                 | 0.4%                          | 0.7%                | 4.1%             |
| Saolta University Hospital Care Group                                                                     | 0.8%                | 5.4%                   | 3.1%                                     | 4.1%                           | 5.7%               | 5.8%                     | 3.2%                 | 0.5%                          | 0.7%                | 4.3%             |
| South/South West Hospital Group                                                                           | 0.8%                | 4.6%                   | 4.0%                                     | 4.6%                           | 4.8%               | 6.0%                     | 3.3%                 | 0.5%                          | 0.3%                | 4.1%             |
| University of Limerick Hospital Group                                                                     | 1.3%                | 7.9%                   | 3.5%                                     | 6.2%                           | 11.7%              | 8.5%                     | 6.0%                 | 0.5%                          | 0.4%                | 6.9%             |
| Other Acute Services                                                                                      | 3.7%                | 3.2%                   | 2.9%                                     | 2.7%                           | 4.6%               | 4.9%                     | 2.7%                 | 0.3%                          | 0.5%                | 3.5%             |
| Community Services                                                                                        | 2.3%                | 5.6%                   | 3.7%                                     | 3.2%                           | 6.2%               | 6.5%                     | 4.3%                 | 0.3%                          | 0.6%                | 5.2%             |
| Community Health & Wellbeing                                                                              |                     |                        |                                          | 0.0%                           |                    | 0.0%                     | 0.0%                 | 0.0%                          | 0.0%                | 0.0%             |
| Mental Health                                                                                             | 2.8%                | 6.6%                   | 4.1%                                     | 4.6%                           | 7.4%               | 9.1%                     | 5.3%                 | 0.2%                          | 0.5%                | 6.0%             |
| Primary Care                                                                                              | 1.3%                | 6.3%                   | 4.1%                                     | 4.0%                           | 2.6%               | 5.4%                     | 4.1%                 | 0.1%                          | 0.2%                | 4.5%             |
| Disabilities                                                                                              | 0.0%                | 6.9%                   | 2.1%                                     | 1.8%                           | 6.1%               | 6.5%                     | 5.8%                 | 0.2%                          | 0.1%                | 6.1%             |
| Older People                                                                                              | 3.1%                | 5.7%                   | 0.0%                                     | 5.8%                           | 10.8%              | 8.0%                     | 6.0%                 | 0.4%                          | 0.8%                | 7.2%             |
| CHO 1                                                                                                     | 2.0%                | 6.4%                   | 3.5%                                     | 4.0%                           | 7.2%               | 7.2%                     | 5.4%                 | 0.3%                          | 0.4%                | 6.0%             |
| Community Health & Wellbeing                                                                              |                     |                        |                                          | 0.0%                           |                    | 0.0%                     | 0.0%                 | 0.0%                          | 0.0%                | 0.0%             |
| Mental Health                                                                                             | 2.7%                | 4.4%                   | 2.1%                                     | 3.2%                           | 2.2%               | 2.8%                     | 2.9%                 | 0.1%                          | 0.4%                | 3.5%             |
| Primary Care                                                                                              | 2.6%                | 3.9%                   | 3.3%                                     | 3.2%                           | 1.2%               | 4.3%                     | 3.1%                 | 0.1%                          | 0.1%                | 3.3%             |
| Disabilities                                                                                              | 0.0%                | 4.5%                   | 4.2%                                     | 1.0%                           | 4.0%               | 4.4%                     | 3.7%                 | 0.3%                          | 0.1%                | 4.1%             |
| Older People                                                                                              | 0.0%                | 4.0%                   | 0.6%                                     | 1.6%                           | 0.9%               | 3.5%                     | 2.6%                 | 0.3%                          | 0.3%                | 3.3%             |
| CHO 2                                                                                                     | 2.4%                | 4.2%                   | 3.3%                                     | 2.6%                           | 1.9%               | 3.7%                     | 3.1%                 | 0.2%                          | 0.2%                | 3.5%             |
| Community Health & Wellbeing                                                                              |                     | 16.8%                  | 0.0%                                     | 0.0%                           |                    | 0.0%                     | 3.5%                 | 0.0%                          | 0.0%                | 3.5%             |

| Health Service Absence Rate - by<br>Staff Category, Hospital Group, CHO<br>(Division) & National Services | Medical &<br>Dental | Nursing &<br>Midwifery | Health &<br>Social Care<br>Professionals | Management &<br>Administrative | General<br>Support | Patient &<br>Client Care | Certified<br>absence | Self-<br>certified<br>absence | COVID-19<br>absence | Total<br>absence |
|-----------------------------------------------------------------------------------------------------------|---------------------|------------------------|------------------------------------------|--------------------------------|--------------------|--------------------------|----------------------|-------------------------------|---------------------|------------------|
| Total (Jul 2020):                                                                                         | 1.2%                | 5.4%                   | 3.5%                                     | 3.7%                           | 6.4%               | 6.5%                     | 3.8%                 | 0.4%                          | 0.6%                | 4.7%             |
| Mental Health                                                                                             | 1.3%                | 7.7%                   | 3.0%                                     | 7.4%                           | 4.0%               | 10.0%                    | 5.0%                 | 0.2%                          | 1.1%                | 6.3%             |
| Primary Care                                                                                              | 4.6%                | 4.4%                   | 3.9%                                     | 5.2%                           | 2.4%               | 2.7%                     | 3.8%                 | 0.2%                          | 0.3%                | 4.3%             |
| Disabilities                                                                                              | 10.7%               | 4.3%                   | 2.2%                                     | 0.7%                           | 6.9%               | 4.4%                     | 3.5%                 | 0.2%                          | 0.3%                | 3.9%             |
| Older People                                                                                              | 0.0%                | 10.4%                  | 6.3%                                     | 4.6%                           | 14.2%              | 11.0%                    | 9.5%                 | 0.4%                          | 0.4%                | 10.4%            |
| CHO 3                                                                                                     | 2.9%                | 6.8%                   | 2.9%                                     | 4.3%                           | 8.2%               | 6.2%                     | 5.0%                 | 0.2%                          | 0.4%                | 5.6%             |
| Community Health & Wellbeing                                                                              |                     |                        |                                          |                                |                    |                          |                      |                               |                     |                  |
| Mental Health                                                                                             | 2.8%                | 3.7%                   | 3.0%                                     | 2.4%                           | 7.4%               | 3.9%                     | 3.3%                 | 0.3%                          | 0.1%                | 3.7%             |
| Primary Care                                                                                              | 1.7%                | 2.7%                   | 2.0%                                     | 1.6%                           | 0.0%               | 4.9%                     | 2.2%                 | 0.1%                          | 0.1%                | 2.3%             |
| Disabilities                                                                                              | 0.0%                | 5.6%                   | 3.4%                                     | 1.9%                           | 1.7%               | 5.1%                     | 3.9%                 | 0.5%                          | 0.3%                | 4.6%             |
| Older People                                                                                              | 0.0%                | 5.1%                   | 0.5%                                     | 2.1%                           | 3.6%               | 5.4%                     | 4.1%                 | 0.3%                          | 0.3%                | 4.7%             |
| CHO 4                                                                                                     | 1.8%                | 4.3%                   | 2.6%                                     | 1.9%                           | 3.5%               | 5.1%                     | 3.5%                 | 0.3%                          | 0.2%                | 4.0%             |
| Community Health & Wellbeing                                                                              |                     |                        |                                          |                                |                    |                          |                      |                               |                     |                  |
| Mental Health                                                                                             | 1.0%                | 5.1%                   | 2.9%                                     | 2.9%                           | 5.3%               | 3.9%                     | 3.1%                 | 0.4%                          | 0.9%                | 4.4%             |
| Primary Care                                                                                              | 5.3%                | 4.5%                   | 5.9%                                     | 5.5%                           | 4.4%               | 7.7%                     | 4.9%                 | 0.1%                          | 0.3%                | 5.4%             |
| Disabilities                                                                                              | 0.0%                | 8.0%                   | 4.9%                                     | 6.8%                           | 6.3%               | 6.2%                     | 5.2%                 | 0.9%                          | 0.1%                | 6.3%             |
| Older People                                                                                              | 0.0%                | 6.4%                   | 0.8%                                     | 2.7%                           | 8.3%               | 6.7%                     | 5.1%                 | 0.3%                          | 0.9%                | 6.3%             |
| CHO 5                                                                                                     | 3.0%                | 5.8%                   | 4.7%                                     | 5.0%                           | 6.3%               | 6.3%                     | 4.6%                 | 0.5%                          | 0.6%                | 5.6%             |
| Community Health & Wellbeing                                                                              |                     |                        |                                          | 0.0%                           |                    | 19.5%                    | 6.4%                 | 0.0%                          | 0.0%                | 6.4%             |
| Mental Health                                                                                             | 2.3%                | 2.8%                   | 1.7%                                     | 2.4%                           | 9.0%               | 5.4%                     | 2.9%                 | 0.2%                          | 0.0%                | 3.1%             |
| Primary Care                                                                                              | 2.3%                | 5.6%                   | 4.6%                                     | 4.8%                           | 3.9%               | 5.0%                     | 4.0%                 | 0.1%                          | 0.7%                | 4.7%             |
| Disabilities                                                                                              | 0.0%                | 7.4%                   | 3.8%                                     | 0.1%                           | 1.3%               | 5.4%                     | 2.9%                 | 0.3%                          | 1.2%                | 4.4%             |
| Older People                                                                                              | 0.0%                | 8.7%                   | 2.4%                                     | 4.5%                           | 10.0%              | 7.7%                     | 5.2%                 | 0.4%                          | 2.0%                | 7.7%             |
| CHO 6                                                                                                     | 2.2%                | 6.1%                   | 3.5%                                     | 3.0%                           | 7.5%               | 6.2%                     | 3.7%                 | 0.3%                          | 1.0%                | 5.0%             |
| Community Health & Wellbeing                                                                              |                     |                        |                                          |                                |                    |                          |                      |                               |                     |                  |
| Mental Health                                                                                             | 6.6%                | 6.1%                   | 5.4%                                     | 3.0%                           | 14.4%              | 8.8%                     | 5.0%                 | 0.3%                          | 0.9%                | 6.3%             |
| Primary Care                                                                                              | 3.3%                | 7.1%                   | 6.2%                                     | 3.9%                           | 7.7%               | 10.0%                    | 5.7%                 | 0.3%                          | 0.5%                | 6.5%             |
| Disabilities                                                                                              | 0.0%                | 7.5%                   | 4.0%                                     | 1.9%                           | 6.6%               | 7.0%                     | 5.2%                 | 0.4%                          | 0.4%                | 6.1%             |

| Health Service Absence Rate - by<br>Staff Category, Hospital Group, CHO<br>(Division) & National Services | Medical &<br>Dental | Nursing &<br>Midwifery | Health &<br>Social Care<br>Professionals | Management &<br>Administrative | General<br>Support | Patient &<br>Client Care | Certified<br>absence | Self-<br>certified<br>absence | COVID-19<br>absence | Total<br>absence |
|-----------------------------------------------------------------------------------------------------------|---------------------|------------------------|------------------------------------------|--------------------------------|--------------------|--------------------------|----------------------|-------------------------------|---------------------|------------------|
| Total (Jul 2020):                                                                                         | 1.2%                | 5.4%                   | 3.5%                                     | 3.7%                           | 6.4%               | 6.5%                     | 3.8%                 | 0.4%                          | 0.6%                | 4.7%             |
| Older People                                                                                              | 0.0%                | 5.8%                   | 3.8%                                     | 10.4%                          | 14.9%              | 13.2%                    | 6.3%                 | 0.6%                          | 3.3%                | 10.2%            |
| CHO 7                                                                                                     | 4.2%                | 6.8%                   | 4.8%                                     | 3.7%                           | 9.3%               | 8.4%                     | 5.5%                 | 0.4%                          | 0.9%                | 6.8%             |
| Community Health & Wellbeing                                                                              |                     |                        | 0.0%                                     | 7.2%                           |                    |                          | 6.9%                 | 0.0%                          | 0.0%                | 6.9%             |
| Mental Health                                                                                             | 1.3%                | 6.0%                   | 3.3%                                     | 5.3%                           | 6.0%               | 12.8%                    | 4.7%                 | 0.4%                          | 1.0%                | 6.1%             |
| Primary Care                                                                                              | 1.4%                | 7.6%                   | 3.4%                                     | 3.8%                           | 5.2%               | 5.7%                     | 4.3%                 | 0.1%                          | 0.3%                | 4.8%             |
| Disabilities                                                                                              | 0.0%                | 5.9%                   | 5.2%                                     | 3.2%                           | 6.1%               | 7.5%                     | 5.3%                 | 0.3%                          | 0.6%                | 6.2%             |
| Older People                                                                                              | 0.0%                | 7.3%                   | 4.4%                                     | 2.5%                           | 3.3%               | 10.8%                    | 6.9%                 | 0.5%                          | 1.1%                | 8.5%             |
| CHO 8                                                                                                     | 1.3%                | 6.6%                   | 4.3%                                     | 3.9%                           | 5.2%               | 9.0%                     | 5.3%                 | 0.3%                          | 0.7%                | 6.3%             |
| Community Health & Wellbeing                                                                              |                     |                        | 0.0%                                     | 0.0%                           |                    |                          | 0.0%                 | 0.0%                          | 0.0%                | 0.0%             |
| Mental Health                                                                                             | 2.1%                | 3.8%                   | 2.1%                                     | 2.0%                           | 4.4%               | 6.5%                     | 2.9%                 | 0.2%                          | 0.5%                | 3.6%             |
| Primary Care                                                                                              | 3.2%                | 4.6%                   | 3.3%                                     | 3.7%                           | 5.1%               | 6.9%                     | 3.4%                 | 0.2%                          | 0.6%                | 4.2%             |
| Disabilities                                                                                              | 2.6%                | 5.7%                   | 4.1%                                     | 2.4%                           | 8.6%               | 5.8%                     | 4.1%                 | 0.2%                          | 0.8%                | 5.2%             |
| Older People                                                                                              | 0.8%                | 7.0%                   | 2.1%                                     | 4.7%                           | 3.2%               | 7.7%                     | 3.5%                 | 0.5%                          | 1.9%                | 5.9%             |
| CHO 9                                                                                                     | 2.5%                | 5.1%                   | 3.7%                                     | 3.0%                           | 6.0%               | 6.3%                     | 3.7%                 | 0.2%                          | 0.8%                | 4.8%             |
| Other Community Services                                                                                  | 0.6%                | 5.5%                   | 2.0%                                     | 1.0%                           | 5.3%               | 9.1%                     | 1.7%                 | 0.3%                          | 1.6%                | 3.6%             |
| Corporate, HWB & National                                                                                 | 2.1%                | 1.9%                   | 2.3%                                     | 3.1%                           | 3.3%               | 5.6%                     | 2.6%                 | 0.1%                          | 0.2%                | 2.9%             |
| Health & Wellbeing                                                                                        | 2.5%                | 1.6%                   | 2.5%                                     | 5.2%                           | 0.0%               |                          | 3.5%                 | 0.1%                          | 0.3%                | 3.9%             |
| Corporate                                                                                                 | 1.5%                | 1.9%                   | 2.3%                                     | 3.1%                           | 3.3%               | 5.9%                     | 2.6%                 | 0.1%                          | 0.1%                | 2.9%             |
| Health Business Services                                                                                  |                     | 0.0%                   | 0.0%                                     | 2.9%                           | 3.3%               | 0.0%                     | 2.4%                 | 0.2%                          | 0.3%                | 3.0%             |