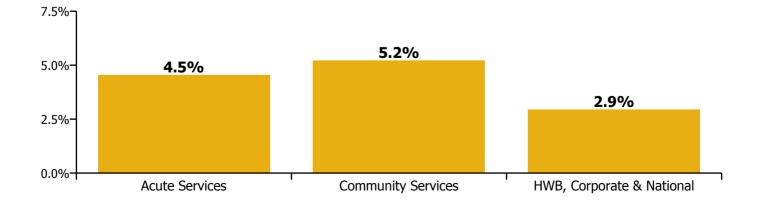

| 3.5%                 | 0.1%                          | 0.3%                | 3.9%                     | 89.7%     | 2.8%               | 7.5%     |
| Corporate                                              | 2.6%                 | 0.1%                          | 0.1%                | 2.9%                     | 92.0%     | 4.0%               | 4.0%     |
| Health Business Services                               | 2.4%                 | 0.2%                          | 0.3%                | 3.0%                     | 82.6%     | 5.8%               | 11.7%    |
| HWB, Corporate & National                              | 2.6%                 | 0.1%                          | 0.2%                | 2.9%                     | 90.1%     | 4.2%               | 5.7%     |



| Health Service Absence Rate - by<br>Staff Category, Hospital Group, CHO<br>(HSE & S38) & National Services: | Medical &<br>Dental | Nursing &<br>Midwifery | Health &<br>Social Care<br>Professionals | Management &<br>Administrative | General<br>Support | Patient &<br>Client Care | Certified<br>absence | Self-<br>certified<br>absence | COVID-19<br>absence | Total<br>absence |
|-------------------------------------------------------------------------------------------------------------|---------------------|------------------------|------------------------------------------|--------------------------------|--------------------|--------------------------|----------------------|-------------------------------|---------------------|------------------|
| Total (Jul 2020):