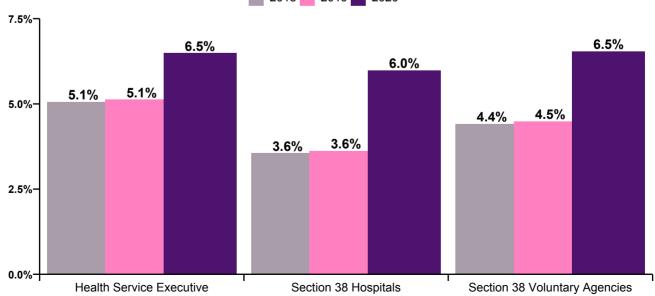

#### Health Service Absence Rate - by HSE, S38 & Staff Category Jul 2020

| Health Service Executive by Staff Category<br>Jul 2020 | Certified<br>absence | Self-<br>certified<br>absence | COVID-19<br>absence | Total<br>absence | Certified | Self-<br>certified | COVID-19 |
|--------------------------------------------------------|----------------------|-------------------------------|---------------------|------------------|-----------|--------------------|----------|
| Total                                                  | 4.0%                 | 0.3%                          | 0.6%                | 4.9%             | 81.3%     | 7.1%               | 11.6%    |
| Medical & Dental                                       | 1.0%                 | 0.1%                          | 0.2%                | 1.3%             | 79.8%     | 5.7%               | 14.5%    |
| Nursing & Midwifery                                    | 4.4%                 | 0.5%                          | 0.7%                | 5.6%             | 78.3%     | 9.0%               | 12.8%    |
| Health & Social Care Professionals                     | 3.1%                 | 0.2%                          | 0.3%                | 3.5%             | 86.6%     | 4.8%               | 8.6%     |
| Management & Administrative                            | 3.2%                 | 0.2%                          | 0.3%                | 3.7%             | 87.7%     | 4.9%               | 7.4%     |
| General Support                                        | 5.2%                 | 0.3%                          | 0.8%                | 6.4%             | 81.9%     | 5.2%               | 12.9%    |
| Patient & Client Care                                  | 5.6%                 | 0.5%                          | 0.9%                | 7.0%             | 80.5%     | 7.0%               | 12.4%    |

| Section 38 Hospitals by Staff Category Jul 2020 | Certified<br>absence | Self-<br>certified<br>absence | COVID-19<br>absence | Total<br>absence | Certified | Self-<br>certified | COVID-19 |
|-------------------------------------------------|----------------------|-------------------------------|---------------------|------------------|-----------|--------------------|----------|
| Total                                           | 3.0%                 | 0.4%                          | 0.8%                | 4.2%             | 71.8%     | 9.0%               | 19.2%    |
| Medical & Dental                                | 0.7%                 | 0.1%                          | 0.2%                | 0.9%             | 69.5%     | 5.3%               | 25.1%    |
| Nursing & Midwifery                             | 3.2%                 | 0.6%                          | 1.0%                | 4.7%             | 67.0%     | 11.7%              | 21.3%    |
| Health & Social Care Professionals              | 2.3%                 | 0.2%                          | 0.6%                | 3.1%             | 73.5%     | 6.1%               | 20.4%    |
| Management & Administrative                     | 3.2%                 | 0.2%                          | 0.7%                | 4.1%             | 78.1%     | 5.2%               | 16.7%    |
| General Support                                 | 4.9%                 | 0.6%                          | 1.2%                | 6.6%             | 73.9%     | 8.4%               | 17.6%    |
| Patient & Client Care                           | 5.2%                 | 0.6%                          | 0.9%                | 6.7%             | 77.5%     | 8.4%               | 14.0%    |

| Section 38 Voluntary Agencies by Staff<br>Category Jul 2020 | Certified<br>absence | Self-<br>certified<br>absence | COVID-19<br>absence | Total<br>absence | Certified | Self-<br>certified | COVID-19 |
|-------------------------------------------------------------|----------------------|-------------------------------|---------------------|------------------|-----------|--------------------|----------|
| Total                                                       | 4.0%                 | 0.3%                          | 0.5%                | 4.8%             | 83.3%     | 7.3%               | 9.5%     |
| Medical & Dental                                            | 0.6%                 | 0.1%                          | 0.2%                | 0.9%             | 69.6%     | 9.8%               | 20.5%    |
| Nursing & Midwifery                                         | 4.6%                 | 0.3%                          | 0.4%                | 5.2%             | 87.2%     | 5.4%               | 7.4%     |
| Health & Social Care Professionals                          | 3.2%                 | 0.2%                          | 0.4%                | 3.8%             | 82.8%     | 6.0%               | 11.2%    |
| Management & Administrative                                 | 1.9%                 | 0.2%                          | 0.0%                | 2.1%             | 90.2%     | 7.6%               | 2.2%     |
| General Support                                             | 3.6%                 | 0.2%                          | 1.7%                | 5.5%             | 65.3%     | 3.7%               | 31.0%    |
| Patient & Client Care                                       | 4.6%                 | 0.5%                          | 0.4%                | 5.5%             | 83.8%     | 9.0%               | 7.2%     |