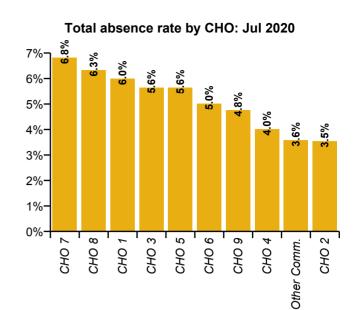

| Health Service Absence Rate - by<br>HG, CHO & National Services: | Certified<br>absence | Self-<br>certified<br>absence | COVID-19<br>absence | Total<br>absence | Certified      | Self-<br>certified | COVID-19       |
|------------------------------------------------------------------|----------------------|-------------------------------|---------------------|------------------|----------------|--------------------|----------------|
| Total (Jul 2020):                                                | 3.8%                 | 0.4%                          | 0.6%                | 4.7%             | 79.7%          | 7.5%               | 12.8%          |
| National Ambulance Service                                       | 4.6%                 | 0.6%                          | 0.3%                | 5.5%             | 83.9%          | 10.8%              | 5.3%           |
| Children's Health Ireland                                        | 3.5%                 | 0.3%                          | 0.8%                | 4.6%             | 75.8%          | 7.0%               | 17.1%          |
| Dublin Midlands Hospital Group                                   | 3.4%                 | 0.5%                          | 0.8%                | 4.7%             | 72.9%          | 10.2%              | 17.0%          |
| Ireland East Hospital Group                                      | 3.2%                 | 0.3%                          | 0.8%                | 4.4%             | 73.5%          | 7.0%               | 19.5%          |
| RCSI Hospitals Group                                             | 3.0%                 | 0.4%                          | 0.7%                | 4.1%             | 73.7%          | 9.1%               | 17.3%          |
| Saolta University Hospital Care Group                            | 3.2%                 | 0.5%                          | 0.7%                | 4.1%             | 74.2%          | 10.5%              | 15.3%          |
|                                                                  |                      |                               |                     |                  |                |                    |                |
| South/South West Hospital Group                                  | 3.3%                 | 0.5%                          | 0.3%                | 4.1%             | 80.7%          | 11.2%              | 8.2%           |
| University of Limerick Hospital Group                            | 6.0%                 | 0.5%                          | 0.4%                | 6.9%             | 87.2%          | 6.6%               | 6.2%           |
| Other Acute Services                                             | 2.7%                 | 0.3%                          | 0.5%                | 3.5%             | 77.6%          | 9.6%               | 12.8%          |
| Acute Services                                                   | 3.5%                 | 0.4%                          | 0.6%                | 4.5%             | 76.5%          | 9.2%               | 14.3%          |
| Health Service Executive                                         | 5.4%                 | 0.3%                          | 0.4%                | 6.0%             | 89.5%          | 4.2%               | 6.3%           |
| CHO 1                                                            | 5.4%                 | 0.3%                          | 0.4%                | 6.0%             | 89.5%          | 4.2%               | 6.3%           |
| Health Service Executive                                         | 3.0%                 | 0.2%                          | 0.3%                | 3.4%             | 86.8%          | 5.3%               | 7.8%           |
| Section 38 Voluntary Agencies                                    | 3.7%                 | 0.2%                          | 0.1%                | 4.0%             | 92.0%          | 6.0%               | 2.0%           |
| CHO 2                                                            | 3.1%                 | 0.2%                          | 0.2%                | 3.5%             | 88.1%          | 5.5%               | 6.4%           |
| Health Service Executive                                         | 6.1%<br>3.4%         | 0.3%<br>0.2%                  | 0.6%<br>0.3%        | 7.0%<br>3.8%     | 87.6%<br>88.9% | 4.1%<br>4.2%       | 8.3%<br>6.9%   |
| Section 38 Voluntary Agencies<br>CHO 3                           | 5.0%                 | 0.2%                          | 0.3%                | 5.6%             | 88.0%          | 4.2%               | 7.9%           |
| Health Service Executive                                         | 3.4%                 | 0.2%                          | 0.4%                | 3.8%             | 88.8%          | 6.5%               | 4.7%           |
| Section 38 Voluntary Agencies                                    | 3.4%                 | 0.5%                          | 0.2%                | 4.4%             | 81.8%          | 11.6%              | 6.6%           |
| CHO 4                                                            | 3.5%                 | 0.3%                          | 0.2%                | 4.0%             | 86.5%          | 8.2%               | 5.3%           |
| Health Service Executive                                         | 4.6%                 | 0.3%                          | 0.7%                | 5.6%             | 81.9%          | 5.7%               | 12.4%          |
| Section 38 Voluntary Agencies                                    | 4.6%                 | 1.0%                          | 0.2%                | 5.8%             | 79.0%          | 18.1%              | 2.9%           |
| CHO 5                                                            | 4.6%                 | 0.5%                          | 0.6%                | 5.6%             | 81.2%          | 8.8%               | 10.0%          |
| Health Service Executive                                         | 4.5%                 | 0.3%                          | 1.2%                | 6.0%             | 75.7%          | 4.5%               | 19.8%          |
| Section 38 Voluntary Agencies                                    | 2.9%                 | 0.3%                          | 0.9%                | 4.1%             | 71.2%          | 6.4%               | 22.4%          |
| CHO 6                                                            | 3.7%                 | 0.3%                          | 1.0%                | 5.0%             | 73.8%          | 5.3%               | 20.9%          |
| Health Service Executive                                         | 5.7%                 | 0.4%                          | 1.6%                | 7.7%             | 74.1%          | 5.2%               | 20.8%          |
| Section 38 Voluntary Agencies                                    | 5.3%                 | 0.4%                          | 0.4%                | 6.2%             | 86.8%          | 6.5%               | 6.7%           |
| CHO 7                                                            | 5.5%                 | 0.4%                          | 0.9%                | 6.8%             | 80.6%          | 5.9%               | 13.6%          |
| Health Service Executive                                         | 5.6%                 | 0.3%                          | 0.9%                | 6.9%             | 81.4%          | 5.0%               | 13.6%          |
| Section 38 Voluntary Agencies                                    | 4.3%                 | 0.2%                          | 0.2%                | 4.7%             | 91.5%          | 5.3%               | 3.2%           |
| CHO 8                                                            | 5.3%                 | 0.3%                          | 0.7%                | 6.3%             | 83.4%          | 5.0%               | 11.5%          |
| Health Service Executive                                         | 3.8%                 | 0.3%                          | 0.9%                | 4.9%             | 76.8%          | 5.6%               | 17.6%          |
| Section 38 Voluntary Agencies<br>CHO 9                           | 3.6%<br>3.7%         | 0.2%<br>0.2%                  | 0.8%<br>0.8%        | 4.6%<br>4.8%     | 77.9%<br>77.3% | 4.4%<br>5.1%       | 17.7%<br>17.7% |
| Health Service Executive                                         | 1.7%                 | 0.2%                          | 1.6%                | 4.0%             | 47.9%          | 5.1%<br>8.7%       | 43.5%          |
| Other Community Services                                         | 1.7%                 | 0.3%                          | 1.6%                | 3.6%             | 47.9%          | 8.7%               | 43.5%          |
| Community Services                                               | 4.3%                 | 0.3%                          | 0.6%                | 5.2%             | 82.5%          | 5.8%               | 43.5 %         |
| HWB, Corporate & National                                        | 4.3%                 | 0.3%                          | 0.0%                | 5.2%<br>2.9%     | 82.5%<br>90.1% | 5.8%<br>4.2%       | 5.7%           |