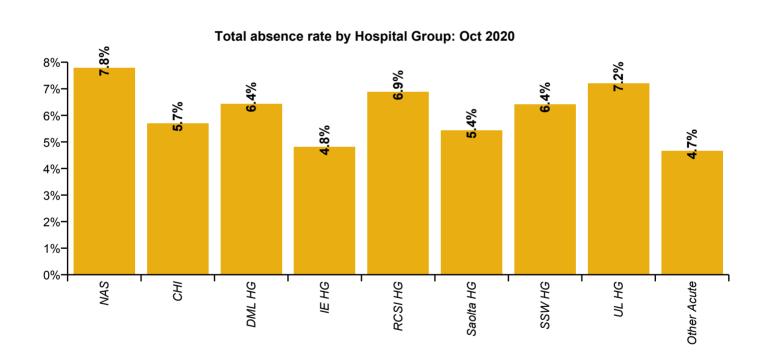

Total absence rate by HG: Oct 2020 8% 7.2% **6**.9% 6.4% 7% 6% 5% 4% 3% 2% 1% 0%+ NAS UL HG RCSI HG DML HG IE HG Other Acute CH SSW HG Saolta HG