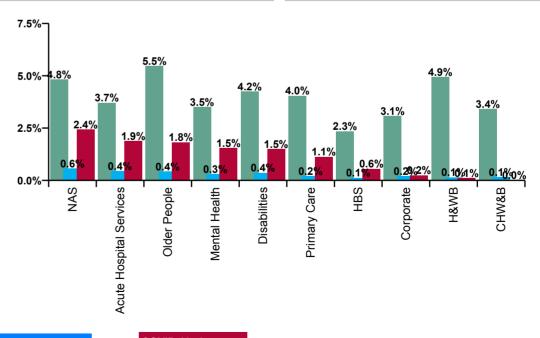

| Health Service Absence Rate - by<br>Division: Oct 2020 | Certified absence | Self-<br>certified<br>absence | COVID-19<br>absence | Total<br>absence<br>rate | Certified | Self-<br>certified | COVID-19 |
|--------------------------------------------------------|-------------------|-------------------------------|---------------------|--------------------------|-----------|--------------------|----------|
| Total                                                  | 3.9%              | 0.4%                          | 1.6%                | 5.9%                     | 66.0%     | 6.4%               | 27.5%    |
| Ambulance Services                                     | 4.8%              | 0.6%                          | 2.4%                | 7.8%                     | 61.9%     | 7.1%               | 31.0%    |
| Acute Hospital Services                                | 3.7%              | 0.4%                          | 1.9%                | 6.0%                     | 61.5%     | 7.4%               | 31.1%    |
| Acute Services                                         | 3.7%              | 0.4%                          | 1.9%                | 6.1%                     | 61.5%     | 7.4%               | 31.1%    |
| Community Health & Wellbeing                           | 3.4%              | 0.1%                          | 0.0%                | 3.5%                     | 95.9%     | 4.1%               | 0.0%     |
| Mental Health                                          | 3.5%              | 0.3%                          | 1.5%                | 5.3%                     | 65.7%     | 5.5%               | 28.8%    |
| Primary Care                                           | 4.0%              | 0.2%                          | 1.1%                | 5.4%                     | 75.5%     | 3.6%               | 20.9%    |
| Disabilities                                           | 4.2%              | 0.4%                          | 1.5%                | 6.1%                     | 69.6%     | 5.9%               | 24.5%    |
| Older People                                           | 5.5%              | 0.4%                          | 1.8%                | 7.7%                     | 71.0%     | 5.4%               | 23.6%    |
| Community Services                                     | 4.3%              | 0.3%                          | 1.5%                | 6.1%                     | 70.4%     | 5.3%               | 24.4%    |
| Health & Wellbeing                                     | 4.9%              | 0.1%                          | 0.1%                | 5.2%                     | 95.4%     | 2.7%               | 2.0%     |
| Corporate                                              | 3.1%              | 0.2%                          | 0.2%                | 3.5%                     | 87.8%     | 5.5%               | 6.7%     |
| Health Business Services                               | 2.3%              | 0.1%                          | 0.6%                | 3.0%                     | 77.9%     | 3.8%               | 18.4%    |
| HWB, Corporate & National                              | 3.0%              | 0.2%                          | 0.3%                | 3.5%                     | 86.8%     | 5.1%               | 8.1%     |