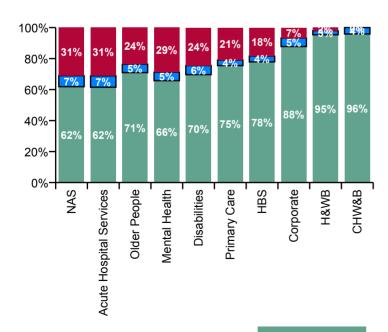

| Health Service Absence Rate - by<br>Division: Oct 2020 | Certified absence | Self-<br>certified<br>absence | COVID-19<br>absence | Total<br>absence<br>rate | Certified | Self-<br>certified | COVID-19 |
|--------------------------------------------------------|-------------------|-------------------------------|---------------------|--------------------------|-----------|--------------------|----------|
| Total                                                  | 3.9%              | 0.4%                          | 1.6%                | 5.9%                     | 66.0%     | 6.4%               | 27.5%    |
| Ambulance Services                                     | 4.8%              | 0.6%                          | 2.4%                | 7.8%                     | 61.9%     | 7.1%               | 31.0%    |
| Acute Hospital Services                                | 3.7%              | 0.4%                          | 1.9%                | 6.0%                     | 61.5%     | 7.4%               | 31.1%    |
| Acute Services                                         | 3.7%              | 0.4%                          | 1.9%                | 6.1%                     | 61.5%     | 7.4%               | 31.1%    |
| Community Health & Wellbeing                           | 3.4%              | 0.1%                          | 0.0%                | 3.5%                     | 95.9%     | 4.1%               | 0.0%     |
| Mental Health                                          | 3.5%              | 0.3%                          | 1.5%                | 5.3%                     | 65.7%     | 5.5%               | 28.8%    |
| Primary Care                                           | 4.0%              | 0.2%                          | 1.1%                | 5.4%                     | 75.5%     | 3.6%               | 20.9%    |
| Disabilities                                           | 4.2%              | 0.4%                          | 1.5%                | 6.1%                     | 69.6%     | 5.9%               | 24.5%    |
| Older People                                           | 5.5%              | 0.4%                          | 1.8%                | 7.7%                     | 71.0%     | 5.4%               | 23.6%    |
| Community Services                                     | 4.3%              | 0.3%                          | 1.5%                | 6.1%                     | 70.4%     | 5.3%               | 24.4%    |
| Health & Wellbeing                                     | 4.9%              | 0.1%                          | 0.1%                | 5.2%                     | 95.4%     | 2.7%               | 2.0%     |
| Corporate                                              | 3.1%              | 0.2%                          | 0.2%                | 3.5%                     | 87.8%     | 5.5%               | 6.7%     |
| Health Business Services                               | 2.3%              | 0.1%                          | 0.6%                | 3.0%                     | 77.9%     | 3.8%               | 18.4%    |
| HWB, Corporate & National                              | 3.0%              | 0.2%                          | 0.3%                | 3.5%                     | 86.8%     | 5.1%               | 8.1%     |