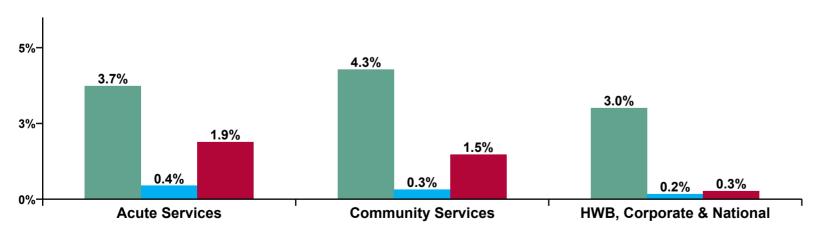

| Health Service Absence Rate - by<br>Division: Oct 2020 | Certified absence | Self-<br>certified<br>absence | COVID-19<br>absence | Total<br>absence<br>rate | Certified | Self-<br>certified | COVID-19 |
|--------------------------------------------------------|-------------------|-------------------------------|---------------------|--------------------------|-----------|--------------------|----------|
| Total                                                  | 3.9%              | 0.4%                          | 1.6%                | 5.9%                     | 66.0%     | 6.4%               | 27.5%    |
| Ambulance Services                                     | 4.8%              | 0.6%                          | 2.4%                | 7.8%                     | 61.9%     | 7.1%               | 31.0%    |
| Acute Hospital Services                                | 3.7%              | 0.4%                          | 1.9%                | 6.0%                     | 61.5%     | 7.4%               | 31.1%    |
| Acute Services                                         | 3.7%              | 0.4%                          | 1.9%                | 6.1%                     | 61.5%     | 7.4%               | 31.1%    |
| Community Health & Wellbeing                           | 3.4%              | 0.1%                          | 0.0%                | 3.5%                     | 95.9%     | 4.1%               | 0.0%     |
| Mental Health                                          | 3.5%              | 0.3%                          | 1.5%                | 5.3%                     | 65.7%     | 5.5%               | 28.8%    |
| Primary Care                                           | 4.0%              | 0.2%                          | 1.1%                | 5.4%                     | 75.5%     | 3.6%               | 20.9%    |
| Disabilities                                           | 4.2%              | 0.4%                          | 1.5%                | 6.1%                     | 69.6%     | 5.9%               | 24.5%    |
| Older People                                           | 5.5%              | 0.4%                          | 1.8%                | 7.7%                     | 71.0%     | 5.4%               | 23.6%    |
| Community Services                                     | 4.3%              | 0.3%                          | 1.5%                | 6.1%                     | 70.4%     | 5.3%               | 24.4%    |
| Health & Wellbeing                                     | 4.9%              | 0.1%                          | 0.1%                | 5.2%                     | 95.4%     | 2.7%               | 2.0%     |
| Corporate                                              | 3.1%              | 0.2%                          | 0.2%                | 3.5%                     | 87.8%     | 5.5%               | 6.7%     |
| Health Business Services                               | 2.3%              | 0.1%                          | 0.6%                | 3.0%                     | 77.9%     | 3.8%               | 18.4%    |
| HWB, Corporate & National                              | 3.0%              | 0.2%                          | 0.3%                | 3.5%                     | 86.8%     | 5.1%               | 8.1%     |