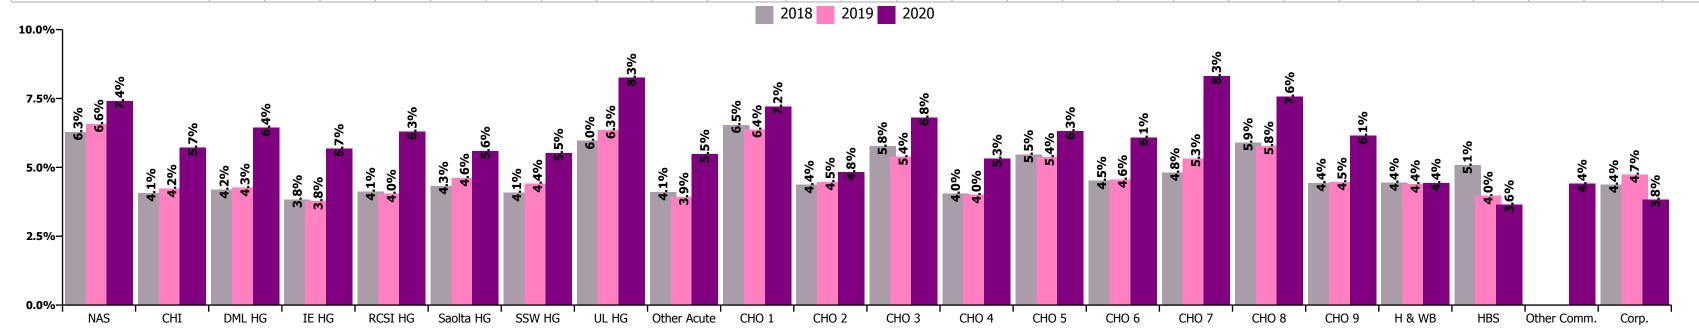

Total absence rate by HG: Oct 2020 8% 7.2% **6**.9% 6.4% 7% 6% 5% 4% 3% 2% 1% 0%+ NAS UL HG RCSI HG DML HG IE HG Other Acute CH SSW HG Saolta HG