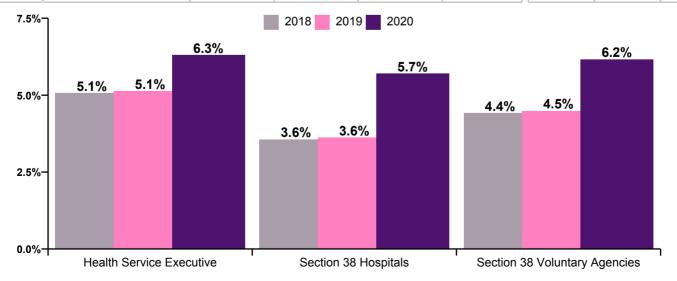

### Health Service Absence Rate - by HSE, S38 & Staff Category Oct 2020

| Health Service Executive by Staff Category<br>Oct 2020 | Certified absence | Self-<br>certified<br>absence | COVID-19<br>absence | Total<br>absence | Certified | Self-<br>certified | COVID-19 |
|--------------------------------------------------------|-------------------|-------------------------------|---------------------|------------------|-----------|--------------------|----------|
| Total                                                  | 4.3%              | 0.4%                          | 1.6%                | 6.3%             | 68.1%     | 6.2%               | 25.7%    |
| Medical & Dental                                       | 1.4%              | 0.1%                          | 0.9%                | 2.4%             | 58.4%     | 6.1%               | 35.5%    |
| Nursing & Midwifery                                    | 4.8%              | 0.6%                          | 2.3%                | 7.6%             | 62.5%     | 7.4%               | 30.1%    |
| Health & Social Care Professionals                     | 3.4%              | 0.2%                          | 0.8%                | 4.4%             | 76.2%     | 5.1%               | 18.7%    |
| Management & Administrative                            | 3.6%              | 0.2%                          | 0.7%                | 4.6%             | 79.3%     | 4.7%               | 16.1%    |
| General Support                                        | 5.1%              | 0.4%                          | 1.6%                | 7.2%             | 71.5%     | 5.5%               | 23.0%    |
| Patient & Client Care                                  | 5.9%              | 0.5%                          | 2.2%                | 8.6%             | 68.4%     | 5.5%               | 26.0%    |

| Section 38 Hospitals by Staff Category Oct<br>2020 | Certified absence | Self-<br>certified<br>absence | COVID-19<br>absence | Total<br>absence | Certified | Self-<br>certified | COVID-19 |
|----------------------------------------------------|-------------------|-------------------------------|---------------------|------------------|-----------|--------------------|----------|
| Total                                              | 3.1%              | 0.4%                          | 1.8%                | 5.2%             | 58.4%     | 7.1%               | 34.5%    |
| Medical & Dental                                   | 0.8%              | 0.1%                          | 1.0%                | 1.9%             | 40.7%     | 4.8%               | 54.5%    |
| Nursing & Midwifery                                | 3.2%              | 0.6%                          | 2.1%                | 5.9%             | 54.2%     | 9.7%               | 36.1%    |
| Health & Social Care Professionals                 | 2.5%              | 0.2%                          | 1.6%                | 4.3%             | 58.2%     | 3.9%               | 37.9%    |
| Management & Administrative                        | 3.4%              | 0.2%                          | 1.4%                | 5.0%             | 67.7%     | 4.9%               | 27.4%    |
| General Support                                    | 4.8%              | 0.4%                          | 2.0%                | 7.2%             | 66.7%     | 5.2%               | 28.1%    |
| Patient & Client Care                              | 4.7%              | 0.5%                          | 2.6%                | 7.8%             | 60.2%     | 6.9%               | 32.9%    |

| Section 38 Voluntary Agencies by Staff<br>Category Oct 2020 | Certified absence | Self-<br>certified<br>absence | COVID-19<br>absence | Total<br>absence | Certified | Self-<br>certified | COVID-19 |
|-------------------------------------------------------------|-------------------|-------------------------------|---------------------|------------------|-----------|--------------------|----------|
| Total                                                       | 3.7%              | 0.4%                          | 1.4%                | 5.5%             | 67.8%     | 6.6%               | 25.6%    |
| Medical & Dental                                            | 2.2%              | 0.1%                          | 0.4%                | 2.7%             | 83.9%     | 2.6%               | 13.5%    |
| Nursing & Midwifery                                         | 4.3%              | 0.4%                          | 1.2%                | 5.9%             | 73.4%     | 7.0%               | 19.6%    |
| Health & Social Care Professionals                          | 3.0%              | 0.2%                          | 1.5%                | 4.7%             | 63.6%     | 4.3%               | 32.1%    |
| Management & Administrative                                 | 2.1%              | 0.2%                          | 0.3%                | 2.6%             | 81.8%     | 7.2%               | 11.1%    |
| General Support                                             | 4.4%              | 0.3%                          | 1.8%                | 6.5%             | 67.2%     | 5.4%               | 27.4%    |
| Patient & Client Care                                       | 4.0%              | 0.5%                          | 1.6%                | 6.1%             | 66.1%     | 7.4%               | 26.4%    |