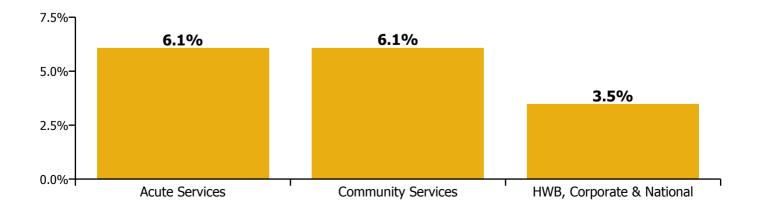

| Health Service Absence Rate - by<br>Division: Oct 2020 | Certified absence | Self-<br>certified<br>absence | COVID-19<br>absence | Total<br>absence<br>rate | Certified | Self-<br>certified | COVID-19 |
|--------------------------------------------------------|-------------------|-------------------------------|---------------------|--------------------------|-----------|--------------------|----------|
| Total                                                  | 3.9%              | 0.4%                          | 1.6%                | 5.9%                     | 66.0%     | 6.4%               | 27.5%    |
| Ambulance Services                                     | 4.8%              | 0.6%                          | 2.4%                | 7.8%                     | 61.9%     | 7.1%               | 31.0%    |
| Acute Hospital Services                                | 3.7%              | 0.4%                          | 1.9%                | 6.0%                     | 61.5%     | 7.4%               | 31.1%    |
| Acute Services                                         | 3.7%              | 0.4%                          | 1.9%                | 6.1%                     | 61.5%     | 7.4%               | 31.1%    |
| Community Health & Wellbeing                           | 3.4%              | 0.1%                          | 0.0%                | 3.5%                     | 95.9%     | 4.1%               | 0.0%     |
| Mental Health                                          | 3.5%              | 0.3%                          | 1.5%                | 5.3%                     | 65.7%     | 5.5%               | 28.8%    |
| Primary Care                                           | 4.0%              | 0.2%                          | 1.1%                | 5.4%                     | 75.5%     | 3.6%               | 20.9%    |
| Disabilities                                           | 4.2%              | 0.4%                          | 1.5%                | 6.1%                     | 69.6%     | 5.9%               | 24.5%    |
| Older People                                           | 5.5%              | 0.4%                          | 1.8%                | 7.7%                     | 71.0%     | 5.4%               | 23.6%    |
| Community Services                                     | 4.3%              | 0.3%                          | 1.5%                | 6.1%                     | 70.4%     | 5.3%               | 24.4%    |
| Health & Wellbeing                                     | 4.9%              | 0.1%                          | 0.1%                | 5.2%                     | 95.4%     | 2.7%               | 2.0%     |
| Corporate                                              | 3.1%              | 0.2%                          | 0.2%                | 3.5%                     | 87.8%     | 5.5%               | 6.7%     |
| Health Business Services                               | 2.3%              | 0.1%                          | 0.6%                | 3.0%                     | 77.9%     | 3.8%               | 18.4%    |
| HWB, Corporate & National                              | 3.0%              | 0.2%                          | 0.3%                | 3.5%                     | 86.8%     | 5.1%               | 8.1%     |