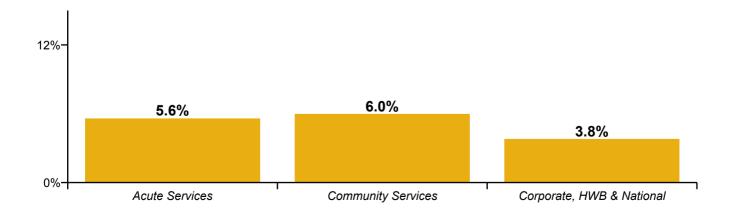

| Health Service Absence Rate - by<br>Staff Category& Division /Care<br>Group: | Medical &<br>Dental | Nursing &<br>Midwifery | Health &<br>Social Care<br>Professionals | Management &<br>Administrative | General<br>Support | Patient &<br>Client Care | Certified<br>absence | Self-<br>certified<br>absence | COVID-19<br>absence | Total<br>absence |
|------------------------------------------------------------------------------|---------------------|------------------------|------------------------------------------|--------------------------------|--------------------|--------------------------|----------------------|-------------------------------|---------------------|------------------|
| Total (Oct 2020):                                                            | 2.2%                | 7.0%                   | 4.5%                                     | 4.5%                           | 7.1%               | 7.7%                     | 3.9%                 | 0.4%                          | 1.6%                | 5.9%             |
| Acute Services                                                               | 2.1%                | 7.1%                   | 4.8%                                     | 5.4%                           | 7.3%               | 8.6%                     | 3.7%                 | 0.4%                          | 1.9%                | 6.1%             |
| Ambulance Services                                                           |                     |                        |                                          | 0.8%                           | 3.1%               | 8.8%                     | 4.8%                 | 0.6%                          | 2.4%                | 7.8%             |
| Acute Hospital Services                                                      | 2.1%                | 7.1%                   | 4.8%                                     | 5.4%                           | 7.5%               | 8.6%                     | 3.7%                 | 0.4%                          | 1.9%                | 6.0%             |
| Community Services                                                           | 3.0%                | 6.9%                   | 4.3%                                     | 4.0%                           | 6.7%               | 7.3%                     | 4.3%                 | 0.3%                          | 1.5%                | 6.1%             |
| Community Health & Wellbeing                                                 |                     | 0.0%                   | 0.4%                                     | 2.3%                           |                    | 15.8%                    | 3.4%                 | 0.1%                          | 0.0%                | 3.5%             |
| Mental Health                                                                | 2.4%                | 6.9%                   | 3.5%                                     | 3.0%                           | 5.5%               | 5.9%                     | 3.5%                 | 0.3%                          | 1.5%                | 5.3%             |
| Primary Care                                                                 | 3.8%                | 6.6%                   | 4.0%                                     | 5.0%                           | 5.2%               | 7.6%                     | 4.0%                 | 0.2%                          | 1.1%                | 5.4%             |
| Disabilities                                                                 | 3.8%                | 7.0%                   | 5.0%                                     | 2.6%                           | 6.8%               | 6.7%                     | 4.2%                 | 0.4%                          | 1.5%                | 6.1%             |
| Older People                                                                 | 0.1%                | 7.3%                   | 2.9%                                     | 5.3%                           | 8.4%               | 8.9%                     | 5.5%                 | 0.4%                          | 1.8%                | 7.7%             |
| Corporate, HWB & National                                                    | 2.5%                | 2.7%                   | 3.2%                                     | 3.6%                           | 4.9%               | 6.5%                     | 3.0%                 | 0.2%                          | 0.3%                | 3.5%             |
| Health & Wellbeing                                                           | 5.8%                | 10.8%                  | 6.9%                                     | 4.0%                           | 10.3%              | 0.0%                     | 4.9%                 | 0.1%                          | 0.1%                | 5.2%             |
| Corporate                                                                    | 0.9%                | 2.1%                   | 3.1%                                     | 3.8%                           | 4.9%               | 3.1%                     | 3.1%                 | 0.2%                          | 0.2%                | 3.5%             |
| Health Business Services                                                     |                     | 0.0%                   | 0.0%                                     | 2.5%                           | 4.8%               | 91.2%                    | 2.3%                 | 0.1%                          | 0.6%                | 3.0%             |