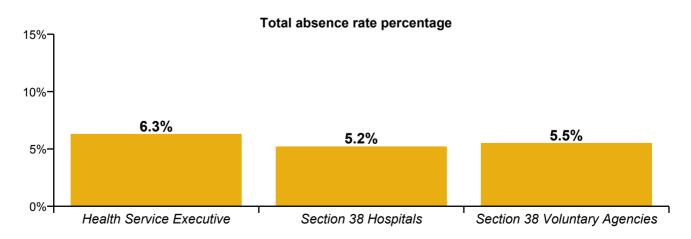

#### Total absence rate percentage

### Health Service Absence Rate - by HSE, S38 & Staff Category Oct 2020

| Health Service Executive by Staff Category<br>Oct 2020 | Certified absence | Self-<br>certified<br>absence | COVID-19<br>absence | Total<br>absence | Certified | Self-<br>certified | COVID-19 |
|--------------------------------------------------------|-------------------|-------------------------------|---------------------|------------------|-----------|--------------------|----------|
| Total                                                  | 4.3%              | 0.4%                          | 1.6%                | 6.3%             | 68.1%     | 6.2%               | 25.7%    |
| Medical & Dental                                       | 1.4%              | 0.1%                          | 0.9%                | 2.4%             | 58.4%     | 6.1%               | 35.5%    |
| Nursing & Midwifery                                    | 4.8%              | 0.6%                          | 2.3%                | 7.6%             | 62.5%     | 7.4%               | 30.1%    |
| Health & Social Care Professionals                     | 3.4%              | 0.2%                          | 0.8%                | 4.4%             | 76.2%     | 5.1%               | 18.7%    |
| Management & Administrative                            | 3.6%              | 0.2%                          | 0.7%                | 4.6%             | 79.3%     | 4.7%               | 16.1%    |
| General Support                                        | 5.1%              | 0.4%                          | 1.6%                | 7.2%             | 71.5%     | 5.5%               | 23.0%    |
| Patient & Client Care                                  | 5.9%              | 0.5%                          | 2.2%                | 8.6%             | 68.4%     | 5.5%               | 26.0%    |

| Section 38 Hospitals by Staff Category Oct<br>2020 | Certified absence | Self-<br>certified<br>absence | COVID-19<br>absence | Total<br>absence | Certified | Self-<br>certified | COVID-19 |
|----------------------------------------------------|-------------------|-------------------------------|---------------------|------------------|-----------|--------------------|----------|
| Total                                              | 3.1%              | 0.4%                          | 1.8%                | 5.2%             | 58.4%     | 7.1%               | 34.5%    |
| Medical & Dental                                   | 0.8%              | 0.1%                          | 1.0%                | 1.9%             | 40.7%     | 4.8%               | 54.5%    |
| Nursing & Midwifery                                | 3.2%              | 0.6%                          | 2.1%                | 5.9%             | 54.2%     | 9.7%               | 36.1%    |
| Health & Social Care Professionals                 | 2.5%              | 0.2%                          | 1.6%                | 4.3%             | 58.2%     | 3.9%               | 37.9%    |
| Management & Administrative                        | 3.4%              | 0.2%                          | 1.4%                | 5.0%             | 67.7%     | 4.9%               | 27.4%    |
| General Support                                    | 4.8%              | 0.4%                          | 2.0%                | 7.2%             | 66.7%     | 5.2%               | 28.1%    |
| Patient & Client Care                              | 4.7%              | 0.5%                          | 2.6%                | 7.8%             | 60.2%     | 6.9%               | 32.9%    |

| Section 38 Voluntary Agencies by Staff<br>Category Oct 2020 | Certified absence | Self-<br>certified<br>absence | COVID-19<br>absence | Total<br>absence | Certified | Self-<br>certified | COVID-19 |
|-------------------------------------------------------------|-------------------|-------------------------------|---------------------|------------------|-----------|--------------------|----------|
| Total                                                       | 3.7%              | 0.4%                          | 1.4%                | 5.5%             | 67.8%     | 6.6%               | 25.6%    |
| Medical & Dental                                            | 2.2%              | 0.1%                          | 0.4%                | 2.7%             | 83.9%     | 2.6%               | 13.5%    |
| Nursing & Midwifery                                         | 4.3%              | 0.4%                          | 1.2%                | 5.9%             | 73.4%     | 7.0%               | 19.6%    |
| Health & Social Care Professionals                          | 3.0%              | 0.2%                          | 1.5%                | 4.7%             | 63.6%     | 4.3%               | 32.1%    |
| Management & Administrative                                 | 2.1%              | 0.2%                          | 0.3%                | 2.6%             | 81.8%     | 7.2%               | 11.1%    |
| General Support                                             | 4.4%              | 0.3%                          | 1.8%                | 6.5%             | 67.2%     | 5.4%               | 27.4%    |
| Patient & Client Care                                       | 4.0%              | 0.5%                          | 1.6%                | 6.1%             | 66.1%     | 7.4%               | 26.4%    |