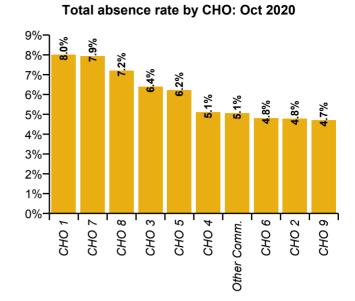

Certified absence Self- certified absence

COVID-19 absence

| Health Service Absence Rate - by<br>HG, CHO & National Services: | Certified absence | Self-<br>certified<br>absence | COVID-19<br>absence | Total<br>absence | Certified      | Self-<br>certified | COVID-19       |
|------------------------------------------------------------------|-------------------|-------------------------------|---------------------|------------------|----------------|--------------------|----------------|
| Total (Oct 2020):                                                | 3.9%              | 0.4%                          | 1.6%                | 5.9%             | 66.0%          | 6.4%               | 27.5%          |
| National Ambulance Service                                       | 4.8%              | 0.6%                          | 2.4%                | 7.8%             | 61.9%          | 7.1%               | 31.0%          |
| Children's Health Ireland                                        | 3.6%              | 0.4%                          | 1.7%                | 5.7%             | 63.1%          | 7.6%               | 29.2%          |
| Dublin Midlands Hospital Group                                   | 3.8%              | 0.5%                          | 2.2%                | 6.4%             | 59.1%          | 7.2%               | 33.8%          |
| Ireland East Hospital Group                                      | 3.1%              | 0.3%                          | 1.4%                | 4.8%             | 65.2%          | 5.4%               | 29.3%          |
| RCSI Hospitals Group                                             | 3.7%              | 0.3%                          | 2.8%                | 6.9%             | 54.3%          | 4.5%               | 41.2%          |
| Saolta University Hospital Care Group                            | 3.4%              | 0.6%                          | 1.4%                | 5.4%             | 62.8%          | 10.6%              | 26.5%          |
| , ,                                                              |                   |                               |                     |                  |                |                    |                |
| South/South West Hospital Group                                  | 3.8%              | 0.7%                          | 1.9%                | 6.4%             | 59.7%          | 10.2%              | 30.1%          |
| University of Limerick Hospital Group                            | 5.5%              | 0.4%                          | 1.3%                | 7.2%             | 76.2%          | 5.6%               | 18.2%          |
| Other Acute Services                                             | 3.4%              | 0.5%                          | 0.7%                | 4.7%             | 73.5%          | 10.8%              | 15.8%          |
| Acute Services                                                   | 3.7%              | 0.4%                          | 1.9%                | 6.1%             | 61.5%          | 7.4%               | 31.1%          |
| Health Service Executive                                         | 5.7%              | 0.3%                          | 2.0%                | 8.0%             | 71.2%          | 3.3%               | 25.4%          |
| CHO 1                                                            | 5.7%              | 0.3%                          | 2.0%                | 8.0%             | 71.2%          | 3.3%               | 25.4%          |
| Health Service Executive                                         | 3.1%              | 0.2%                          | 1.2%                | 4.5%             | 69.5%          | 3.4%               | 27.0%          |
| Section 38 Voluntary Agencies                                    | 4.5%              | 0.2%                          | 1.0%                | 5.8%             | 78.0%          | 4.2%               | 17.8%          |
| CHO 2                                                            | 3.4%              | 0.2%                          | 1.2%                | 4.8%             | 72.1%          | 3.7%               | 24.3%          |
| Health Service Executive                                         | 5.7%              | 0.4%                          | 1.1%                | 7.1%             | 79.6%          | 5.0%               | 15.4%          |
| Section 38 Voluntary Agencies CHO 3                              | 3.7%<br>4.8%      | 0.2%                          | 1.6%<br>1.3%        | 5.4%<br>6.4%     | 67.8%<br>75.3% | 3.1%<br>4.3%       | 29.1%<br>20.3% |
|                                                                  |                   |                               |                     |                  |                |                    |                |
| Health Service Executive Section 38 Voluntary Agencies           | 3.3%<br>3.5%      | 0.4%<br>0.6%                  | 0.7%<br>2.4%        | 4.4%<br>6.5%     | 75.1%<br>53.5% | 8.5%<br>9.7%       | 16.4%<br>36.8% |
| CHO 4                                                            | 3.4%              | 0.5%                          | 1.3%                | 5.1%             | 66.1%          | 9.0%               | 24.9%          |
| Health Service Executive                                         | 5.0%              | 0.4%                          | 1.0%                | 6.4%             | 78.4%          | 5.6%               | 16.0%          |
| Section 38 Voluntary Agencies                                    | 4.0%              | 0.4%                          | 1.3%                | 5.7%             | 69.5%          | 6.9%               | 23.5%          |
| CHO 5                                                            | 4.8%              | 0.4%                          | 1.1%                | 6.2%             | 76.5%          | 5.9%               | 17.6%          |
| Health Service Executive                                         | 4.0%              | 0.3%                          | 1.6%                | 5.8%             | 67.8%          | 4.5%               | 27.8%          |
| Section 38 Voluntary Agencies                                    | 2.6%              | 0.3%                          | 1.0%                | 3.9%             | 66.9%          | 8.1%               | 25.0%          |
| CHO 6                                                            | 3.2%              | 0.3%                          | 1.3%                | 4.8%             | 67.4%          | 6.0%               | 26.6%          |
| Health Service Executive                                         | 6.0%              | 0.3%                          | 2.9%                | 9.3%             | 64.8%          | 3.5%               | 31.7%          |
| Section 38 Voluntary Agencies                                    | 4.9%              | 0.6%                          | 1.4%                | 7.0%             | 71.0%          | 8.3%               | 20.7%          |
| CHO 7                                                            | 5.4%              | 0.5%                          | 2.1%                | 7.9%             | 67.9%          | 5.9%               | 26.2%          |
| Health Service Executive                                         | 6.0%              | 0.3%                          | 1.8%                | 8.2%             | 73.9%          | 3.7%               | 22.4%          |
| Section 38 Voluntary Agencies                                    | 3.4%              | 0.2%                          | 1.0%                | 4.7%             | 73.1%          | 5.2%               | 21.7%          |
| CHO 8                                                            | 5.3%              | 0.3%                          | 1.6%                | 7.2%             | 73.8%          | 4.0%               | 22.3%          |
| Health Service Executive                                         | 3.4%              | 0.3%                          | 1.1%                | 4.8%             | 71.1%          | 5.6%               | 23.4%          |
| Section 38 Voluntary Agencies                                    | 3.2%              | 0.2%                          | 1.2%                | 4.6%             | 69.2%          | 4.0%               | 26.8%          |
| CHO 9                                                            | 3.3%              | 0.2%                          | 1.2%                | 4.7%             | 70.2%          | 4.8%               | 25.0%          |
| Health Service Executive                                         | 2.1%              | 0.4%                          | 2.6%                | 5.1%             | 40.9%          | 7.9%               | 51.2%          |
| Other Community Services                                         | 2.1%              | 0.4%                          | 2.6%                | 5.1%             | 40.9%          | 7.9%               | 51.2%          |
| Community Services                                               | 4.3%              | 0.3%                          | 1.5%                | 6.1%             | 70.4%          | 5.3%               | 24.4%          |
| HWB, Corporate & National                                        | 3.0%              | 0.2%                          | 0.3%                | 3.5%             | 86.8%          | 5.1%               | 8.1%           |