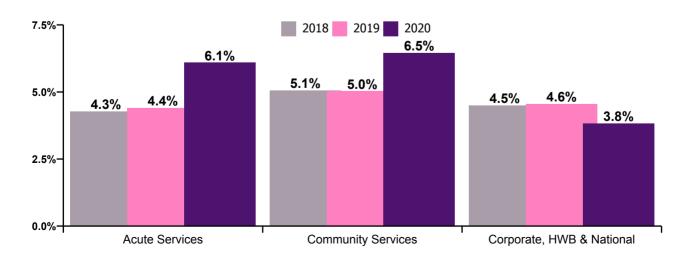

| Health Service Absence Rate - by<br>Staff Category& Division /Care<br>Group: | Medical &<br>Dental | Nursing &<br>Midwifery | Health &<br>Social Care<br>Professionals | Management &<br>Administrative | General<br>Support | Patient &<br>Client Care | Certified<br>absence | Self-<br>certified<br>absence | COVID-19<br>absence | Total<br>absence |
|------------------------------------------------------------------------------|---------------------|------------------------|------------------------------------------|--------------------------------|--------------------|--------------------------|----------------------|-------------------------------|---------------------|------------------|
| Total (Oct 2020):                                                            | 2.2%                | 7.0%                   | 4.5%                                     | 4.5%                           | 7.1%               | 7.7%                     | 3.9%                 | 0.4%                          | 1.6%                | 5.9%             |
| Acute Services                                                               | 2.1%                | 7.1%                   | 4.8%                                     | 5.4%                           | 7.3%               | 8.6%                     | 3.7%                 | 0.4%                          | 1.9%                | 6.1%             |
| Ambulance Services                                                           |                     |                        |                                          | 0.8%                           | 3.1%               | 8.8%                     | 4.8%                 | 0.6%                          | 2.4%                | 7.8%             |
| Acute Hospital Services                                                      | 2.1%                | 7.1%                   | 4.8%                                     | 5.4%                           | 7.5%               | 8.6%                     | 3.7%                 | 0.4%                          | 1.9%                | 6.0%             |
| Community Services                                                           | 3.0%                | 6.9%                   | 4.3%                                     | 4.0%                           | 6.7%               | 7.3%                     | 4.3%                 | 0.3%                          | 1.5%                | 6.1%             |
| Community Health & Wellbeing                                                 |                     | 0.0%                   | 0.4%                                     | 2.3%                           |                    | 15.8%                    | 3.4%                 | 0.1%                          | 0.0%                | 3.5%             |
| Mental Health                                                                | 2.4%                | 6.9%                   | 3.5%                                     | 3.0%                           | 5.5%               | 5.9%                     | 3.5%                 | 0.3%                          | 1.5%                | 5.3%             |
| Primary Care                                                                 | 3.8%                | 6.6%                   | 4.0%                                     | 5.0%                           | 5.2%               | 7.6%                     | 4.0%                 | 0.2%                          | 1.1%                | 5.4%             |
| Disabilities                                                                 | 3.8%                | 7.0%                   | 5.0%                                     | 2.6%                           | 6.8%               | 6.7%                     | 4.2%                 | 0.4%                          | 1.5%                | 6.1%             |
| Older People                                                                 | 0.1%                | 7.3%                   | 2.9%                                     | 5.3%                           | 8.4%               | 8.9%                     | 5.5%                 | 0.4%                          | 1.8%                | 7.7%             |
| Corporate, HWB & National                                                    | 2.5%                | 2.7%                   | 3.2%                                     | 3.6%                           | 4.9%               | 6.5%                     | 3.0%                 | 0.2%                          | 0.3%                | 3.5%             |
| Health & Wellbeing                                                           | 5.8%                | 10.8%                  | 6.9%                                     | 4.0%                           | 10.3%              | 0.0%                     | 4.9%                 | 0.1%                          | 0.1%                | 5.2%             |
| Corporate                                                                    | 0.9%                | 2.1%                   | 3.1%                                     | 3.8%                           | 4.9%               | 3.1%                     | 3.1%                 | 0.2%                          | 0.2%                | 3.5%             |
| Health Business Services                                                     |                     | 0.0%                   | 0.0%                                     | 2.5%                           | 4.8%               | 91.2%                    | 2.3%                 | 0.1%                          | 0.6%                | 3.0%             |