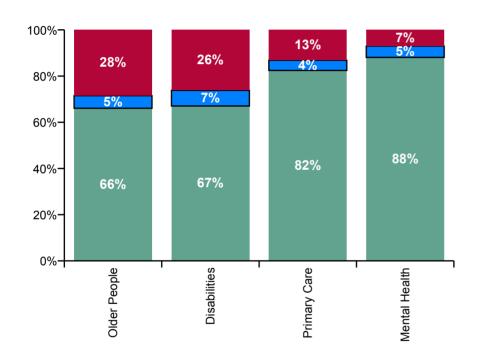

| Health Service Absence Rate - by<br>Division: Oct 2020 | Certified absence | Self-<br>certified<br>absence | COVID-19<br>absence | Total<br>absence<br>rate | Certified | Self-<br>certified | COVID-19 |
|--------------------------------------------------------|-------------------|-------------------------------|---------------------|--------------------------|-----------|--------------------|----------|
| Total                                                  | 3.9%              | 0.4%                          | 1.6%                | 5.9%                     | 66.0%     | 6.4%               | 27.5%    |
| Ambulance Services                                     | 4.8%              | 0.6%                          | 2.4%                | 7.8%                     | 61.9%     | 7.1%               | 31.0%    |
| Acute Hospital Services                                | 3.7%              | 0.4%                          | 1.9%                | 6.0%                     | 61.5%     | 7.4%               | 31.1%    |
| Acute Services                                         | 3.7%              | 0.4%                          | 1.9%                | 6.1%                     | 61.5%     | 7.4%               | 31.1%    |
| Community Health & Wellbeing                           | 3.4%              | 0.1%                          | 0.0%                | 3.5%                     | 95.9%     | 4.1%               | 0.0%     |
| Mental Health                                          | 3.5%              | 0.3%                          | 1.5%                | 5.3%                     | 65.7%     | 5.5%               | 28.8%    |
| Primary Care                                           | 4.0%              | 0.2%                          | 1.1%                | 5.4%                     | 75.5%     | 3.6%               | 20.9%    |
| Disabilities                                           | 4.2%              | 0.4%                          | 1.5%                | 6.1%                     | 69.6%     | 5.9%               | 24.5%    |
| Older People                                           | 5.5%              | 0.4%                          | 1.8%                | 7.7%                     | 71.0%     | 5.4%               | 23.6%    |
| Community Services                                     | 4.3%              | 0.3%                          | 1.5%                | 6.1%                     | 70.4%     | 5.3%               | 24.4%    |
| Health & Wellbeing                                     | 4.9%              | 0.1%                          | 0.1%                | 5.2%                     | 95.4%     | 2.7%               | 2.0%     |
| Corporate                                              | 3.1%              | 0.2%                          | 0.2%                | 3.5%                     | 87.8%     | 5.5%               | 6.7%     |
| Health Business Services                               | 2.3%              | 0.1%                          | 0.6%                | 3.0%                     | 77.9%     | 3.8%               | 18.4%    |
| HWB, Corporate & National                              | 3.0%              | 0.2%                          | 0.3%                | 3.5%                     | 86.8%     | 5.1%               | 8.1%     |