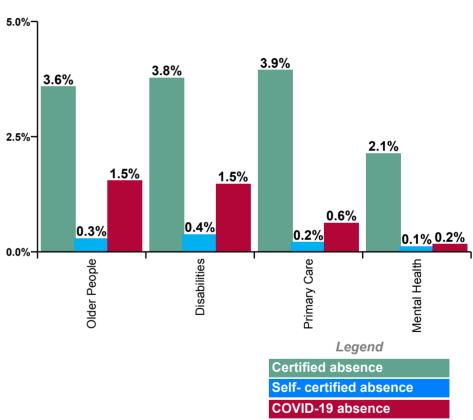

| Health Service Absence Rate - by<br>Staff Category& Division /Care<br>Group: | Medical &<br>Dental | Nursing &<br>Midwifery | Health &<br>Social Care<br>Professionals | Management &<br>Administrative | General<br>Support | Patient &<br>Client Care | Certified<br>absence | Self-<br>certified<br>absence | COVID-19<br>absence | Total<br>absence |
|------------------------------------------------------------------------------|---------------------|------------------------|------------------------------------------|--------------------------------|--------------------|--------------------------|----------------------|-------------------------------|---------------------|------------------|
| Total (Oct 2020):                                                            | 2.2%                | 7.0%                   | 4.5%                                     | 4.5%                           | 7.1%               | 7.7%                     | 3.9%                 | 0.4%                          | 1.6%                | 5.9%             |
| Acute Services                                                               | 2.1%                | 7.1%                   | 4.8%                                     | 5.4%                           | 7.3%               | 8.6%                     | 3.7%                 | 0.4%                          | 1.9%                | 6.1%             |
| Ambulance Services                                                           |                     |                        |                                          | 0.8%                           | 3.1%               | 8.8%                     | 4.8%                 | 0.6%                          | 2.4%                | 7.8%             |
| Acute Hospital Services                                                      | 2.1%                | 7.1%                   | 4.8%                                     | 5.4%                           | 7.5%               | 8.6%                     | 3.7%                 | 0.4%                          | 1.9%                | 6.0%             |
| Community Services                                                           | 3.0%                | 6.9%                   | 4.3%                                     | 4.0%                           | 6.7%               | 7.3%                     | 4.3%                 | 0.3%                          | 1.5%                | 6.1%             |
| Community Health & Wellbeing                                                 |                     | 0.0%                   | 0.4%                                     | 2.3%                           |                    | 15.8%                    | 3.4%                 | 0.1%                          | 0.0%                | 3.5%             |
| Mental Health                                                                | 2.4%                | 6.9%                   | 3.5%                                     | 3.0%                           | 5.5%               | 5.9%                     | 3.5%                 | 0.3%                          | 1.5%                | 5.3%             |
| Primary Care                                                                 | 3.8%                | 6.6%                   | 4.0%                                     | 5.0%                           | 5.2%               | 7.6%                     | 4.0%                 | 0.2%                          | 1.1%                | 5.4%             |
| Disabilities                                                                 | 3.8%                | 7.0%                   | 5.0%                                     | 2.6%                           | 6.8%               | 6.7%                     | 4.2%                 | 0.4%                          | 1.5%                | 6.1%             |
| Older People                                                                 | 0.1%                | 7.3%                   | 2.9%                                     | 5.3%                           | 8.4%               | 8.9%                     | 5.5%                 | 0.4%                          | 1.8%                | 7.7%             |
| Corporate, HWB & National                                                    | 2.5%                | 2.7%                   | 3.2%                                     | 3.6%                           | 4.9%               | 6.5%                     | 3.0%                 | 0.2%                          | 0.3%                | 3.5%             |
| Health & Wellbeing                                                           | 5.8%                | 10.8%                  | 6.9%                                     | 4.0%                           | 10.3%              | 0.0%                     | 4.9%                 | 0.1%                          | 0.1%                | 5.2%             |
| Corporate                                                                    | 0.9%                | 2.1%                   | 3.1%                                     | 3.8%                           | 4.9%               | 3.1%                     | 3.1%                 | 0.2%                          | 0.2%                | 3.5%             |
| Health Business Services                                                     |                     | 0.0%                   | 0.0%                                     | 2.5%                           | 4.8%               | 91.2%                    | 2.3%                 | 0.1%                          | 0.6%                | 3.0%             |