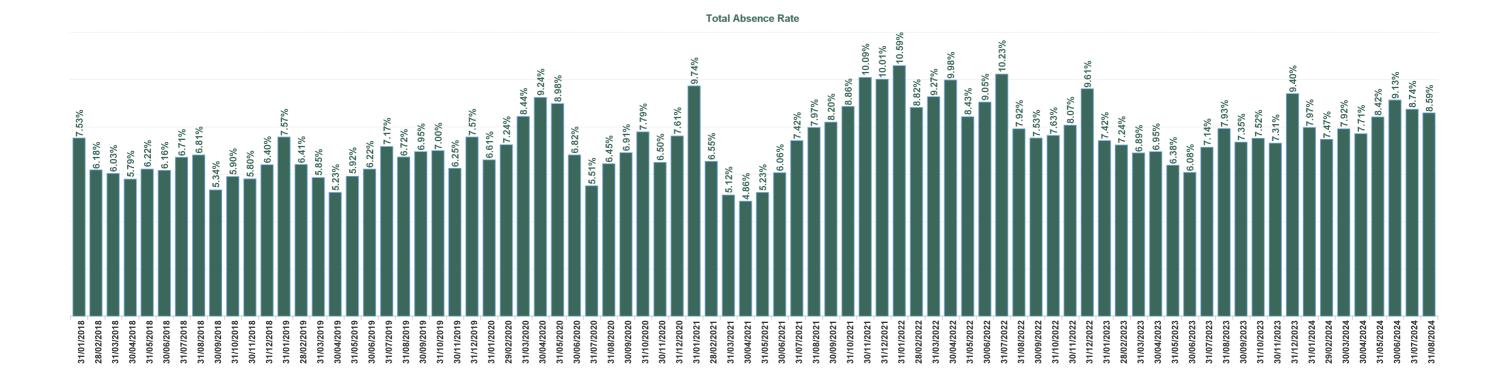

| Year /<br>Month | Certified<br>absence | Self-<br>certified<br>absence | Non<br>Covid-19<br>absence | Covid-19<br>absence | Total<br>absence<br>rate | Medical &<br>Dental | Nursing &<br>Midwifery | Health &<br>Social Care<br>Professionals | Management &<br>Administrative | General<br>Support | Patient &<br>Client Care |
|-----------------|----------------------|-------------------------------|----------------------------|---------------------|--------------------------|---------------------|------------------------|------------------------------------------|--------------------------------|--------------------|--------------------------|
| Aug 2024        | 6.84%                | 0.80%                         | 7.64%                      | 0.95%               | 8.59%                    | 0.00%               | 1.71%                  | 1.56%                                    | 4.13%                          | 0.00%              | 9.18%                    |
| Jul 2024        | 6.75%                | 0.85%                         | 7.60%                      | 1.14%               | 8.74%                    | 0.00%               | 17.05%                 | 1.03%                                    | 3.25%                          | 0.00%              | 9.34%                    |
| Jun 2024        | 7.72%                | 0.82%                         | 8.55%                      | 0.59%               | 9.13%                    | 0.00%               | 15.85%                 | 2.39%                                    | 3.07%                          | 27.76%             | 9.62%                    |
| May 2024        | 7.27%                | 0.82%                         | 8.09%                      | 0.33%               | 8.42%                    | 0.00%               | 15.25%                 | 4.00%                                    | 2.50%                          | 31.68%             | 8.89%                    |
| Apr 2024        | 6.58%                | 0.83%                         | 7.42%                      | 0.30%               | 7.71%                    | 0.00%               | 14.00%                 | 1.84%                                    | 3.84%                          | 30.41%             | 8.01%                    |
| Mar 2024        | 6.77%                | 0.80%                         | 7.57%                      | 0.35%               | 7.92%                    | 0.00%               | 16.78%                 | 4.87%                                    | 3.10%                          | 37.21%             | 8.22%                    |
| Feb 2024        | 6.35%                | 0.72%                         | 7.07%                      | 0.40%               | 7.47%                    | 0.00%               | 24.84%                 | 2.38%                                    | 2.43%                          | 28.08%             | 7.83%                    |
| Jan 2024        | 6.71%                | 0.66%                         | 7.37%                      | 0.60%               | 7.97%                    | 0.00%               | 6.22%                  | 2.75%                                    | 2.87%                          | 41.89%             | 8.36%                    |
| 2024            | 6.87%                | 0.79%                         | 7.65%                      | 0.58%               | 8.23%                    | 0.00%               | 14.10%                 | 2.38%                                    | 3.16%                          | 26.82%             | 8.67%                    |
| Dec 2023        | 7.70%                | 1.02%                         | 8.72%                      | 0.68%               | 9.40%                    | 0.00%               | 7.29%                  | 8.75%                                    | 5.53%                          | 32.58%             | 9.64%                    |
| Nov 2023        | 6.31%                | 0.66%                         | 6.97%                      | 0.34%               | 7.31%                    | 0.00%               | 0.00%                  | 1.68%                                    | 4.14%                          | 20.60%             | 7.59%                    |
| Oct 2023        | 6.14%                | 0.79%                         | 6.92%                      | 0.59%               | 7.52%                    | 0.00%               | 3.58%                  | 0.00%                                    | 5.36%                          | 7.78%              | 7.70%                    |
| Sep 2023        | 6.00%                | 0.65%                         | 6.65%                      | 0.70%               | 7.35%                    | 0.00%               | 0.00%                  | #DIV/0                                   | 4.64%                          | 0.00%              | 7.57%                    |
| Aug 2023        | 6.06%                | 0.85%                         | 6.92%                      | 1.01%               | 7.93%                    | 0.00%               | 0.00%                  | #DIV/0                                   | 3.94%                          | 0.00%              | 8.24%                    |
| Jul 2023        | 5.89%                | 0.78%                         | 6.66%                      | 0.48%               | 7.14%                    | 0.00%               | 5.45%                  | #DIV/0                                   | 3.12%                          | 0.00%              | 7.43%                    |
| Jun 2023        | 5.01%                | 0.72%                         | 5.73%                      | 0.35%               | 6.08%                    | 0.00%               | 0.00%                  | #DIV/0                                   | 1.18%                          | 0.00%              | 6.44%                    |
| May 2023        | 5.26%                | 0.68%                         | 5.94%                      | 0.43%               | 6.38%                    | 0.00%               | 0.00%                  | #DIV/0                                   | 3.16%                          | 0.00%              | 6.63%                    |
| Apr 2023        | 5.69%                | 0.78%                         | 6.47%                      | 0.48%               | 6.95%                    | 0.00%               | 0.00%                  | #DIV/0                                   | 3.24%                          | 0.00%              | 7.19%                    |
| Mar 2023        | 5.66%                | 0.66%                         | 6.31%                      | 0.58%               | 6.89%                    | 0.00%               | 0.00%                  | #DIV/0                                   | 3.09%                          | 6.62%              | 7.15%                    |
| Feb 2023        | 6.14%                | 0.68%                         | 6.82%                      | 0.42%               | 7.24%                    | 0.00%               | 0.00%                  | #DIV/0                                   | 2.58%                          | 0.00%              | 7.53%                    |
| Jan 2023        | 6.08%                | 0.65%                         | 6.73%                      | 0.69%               | 7.42%                    | 0.00%               | 0.00%                  | #DIV/0                                   | 1.84%                          | 0.00%              | 7.78%                    |
| 2023            | 6.00%                | 0.74%                         | 6.74%                      | 0.56%               | 7.31%                    | 0.00%               | 1.25%                  | 4.12%                                    | 3.58%                          | 6.71%              | 7.58%                    |
| Dec 2022        | 7.48%                | 0.92%                         | 8.40%                      | 1.21%               | 9.61%                    | 0.00%               | 9.69%                  | #DIV/0                                   | 2.61%                          | 0.00%              | 9.99%                    |
| Nov 2022        | 6.47%                | 0.82%                         | 7.29%                      | 0.78%               | 8.07%                    | 0.00%               | 0.00%                  | #DIV/0                                   | 5.57%                          | 31.82%             | 8.20%                    |
| Oct 2022        | 5.93%                | 0.74%                         | 6.68%                      | 0.96%               | 7.63%                    | 0.00%               | 0.00%                  | #DIV/0                                   | 4.09%                          | 3.16%              | 7.88%                    |
| Sep 2022        | 5.92%                | 0.77%                         | 6.69%                      | 0.84%               | 7.53%                    | 0.00%               | 0.00%                  | #DIV/0                                   | 4.08%                          | 0.00%              | 7.77%                    |
| Aug 2022        | 6.49%                | 0.67%                         | 7.16%                      | 0.76%               | 7.92%                    | 0.00%               | 0.00%                  | #DIV/0                                   | 3.93%                          | 5.92%              | 8.13%                    |
| Jul 2022        | 7.08%                | 0.87%                         | 7.94%                      | 2.28%               | 10.23%                   | 0.00%               | 16.47%                 | #DIV/0                                   | 4.08%                          | 0.53%              | 10.60%                   |
| Jun 2022        | 6.58%                | 0.76%                         | 7.34%                      | 1.71%               | 9.05%                    | 0.00%               | 0.00%                  | #DIV/0                                   | 4.41%                          | 0.75%              | 9.37%                    |
| May 2022        | 6.81%                | 0.62%                         | 7.43%                      | 1.01%               | 8.43%                    | 0.00%               | 0.00%                  | #DIV/0                                   | 3.35%                          | 2.83%              | 8.74%                    |
| Apr 2022        | 6.76%                | 0.81%                         | 7.57%                      | 2.41%               | 9.98%                    | 0.00%               | 0.00%                  | #DIV/0                                   | 3.32%                          | 3.71%              | 10.34%                   |
| Mar 2022        | 4.84%                | 0.49%                         | 5.33%                      | 3.94%               | 9.27%                    | 0.00%               | 0.00%                  | #DIV/0                                   | 3.10%                          | 0.22%              | 12.98%                   |
| Feb 2022        | 5.81%                | 0.59%                         | 6.40%                      | 2.43%               | 8.82%                    | 0.00%               | 0.00%                  | #DIV/0                                   | 3.18%                          | 7.26%              | 9.11%                    |
| Jan 2022        | 5.48%                | 0.38%                         | 5.86%                      | 4.73%               | 10.59%                   | 0.00%               | 0.00%                  | #DIV/0                                   | 2.93%                          | 6.72%              | 11.04%                   |
| 2022            | 6.23%                | 0.69%                         | 6.91%                      | 2.03%               | 8.95%                    | 0.00%               | 1.87%                  | #DIV/0                                   | 3.71%                          | 0.85%              | 9.54%                    |
| Dec 2021        | 6.82%                | 0.66%                         | 7.48%                      | 2.53%               | 10.01%                   | 0.00%               | 44.03%                 | #DIV/0                                   | 3.08%                          | 7.69%              | 10.33%                   |
| Nov 2021        | 6.90%                | 0.84%                         | 7.74%                      | 2.36%               | 10.09%                   | 0.00%               | 24.45%                 | #DIV/0                                   | 6.08%                          | 8.08%              | 10.30%                   |
| Oct 2021        | 6.47%                | 0.75%                         | 7.22%                      | 1.64%               | 8.86%                    | 0.00%               | 0.00%                  | #DIV/0                                   | 5.19%                          | 11.21%             | 9.00%                    |
| Sep 2021        | 6.23%                | 0.62%                         | 6.86%                      | 1.35%               | 8.20%                    | 0.00%               | 0.00%                  | #DIV/0                                   | 3.11%                          | 3.22%              | 8.49%                    |
| Aug 2021        | 6.35%                | 0.74%                         | 7.08%                      | 0.89%               | 7.97%                    | 0.00%               | 0.00%                  | #DIV/0                                   | 2.20%                          | 0.00%              | 8.29%                    |
| Jul 2021        | 5.94%                | 0.74%                         | 6.72%                      | 0.70%               | 7.42%                    | 0.00%               | 0.00%                  | #DIV/0                                   | 3.08%                          | 0.37%              | 7.67%                    |
| Jun 2021        | 4.89%                | 0.55%                         | 5.44%                      | 0.62%               | 6.06%                    | 0.00%               | 0.00%                  | #DIV/0                                   | 2.59%                          | 10.85%             | 6.23%                    |
| May 2021        | 4.09%                | 0.55%                         | 5.44%<br>4.57%             | 0.62%               | 5.23%                    | 0.00%               | 0.00%                  | #DIV/0                                   | 3.55%                          | 2.84%              | 5.32%                    |
| -               |                      |                               |                            |                     |                          |                     |                        |                                          |                                |                    |                          |
| Apr 2021        | 3.63%                | 0.49%                         | 4.12%                      | 0.74%               | 4.86%                    | 0.00%<br>#DIV/0     | 12.87%                 | 1.13%<br>#DIV/0                          | 1.65%                          | 4.93%              | 6.12%                    |
| Mar 2021        | 3.51%                | 0.53%                         | 4.04%                      | 1.08%               | 5.12%                    | #DIV/0              | #DIV/0                 | #DIV/0                                   | 2.43%                          | 2.92%              | 5.50%                    |
| Feb 2021        | 3.99%                | 0.89%                         | 4.89%                      | 1.66%               | 6.55%                    | #DIV/0              | #DIV/0                 | #DIV/0                                   | 1.46%                          | 5.94%              | 6.91%                    |
| Jan 2021        | 4.24%                | 0.46%                         | 4.70%                      | 5.03%               | 9.74%                    | #DIV/0              | #DIV/0                 | #DIV/0                                   | 2.99%                          | 6.02%              | 10.56%                   |

| 2021 | 5.36% | 0.66% | 6.02% | 1.66% | 7.68% | 0.00% | 14.18% | 1.13% | 2.97% | 4.99% | 8.07 |
|------|-------|-------|-------|-------|-------|-------|--------|-------|-------|-------|------|

.07%

| Year /<br>Month | Certified<br>absence | Self-<br>certified<br>absence | Non<br>Covid-19<br>absence | Covid-19<br>absence | Total<br>absence<br>rate | Ambulance<br>Aeromedical<br>Service | Ambulance<br>College -<br>Admin Staff | Ambulance<br>(Corporate) | Ambulance<br>( East Coast) | Ambulance<br>Headquarters | Ambulance<br>HQ Eastern<br>Region | Ambulance<br>HQ Midland | Ambulance<br>HQ Mid-West | Ambulance<br>( Midland) | Ambulance<br>(Mid-<br>Western) | Ambulance<br>(NASC) | Ambulance<br>NASC<br>Midland | Ambulance<br>(NEOC) | Ambulance<br>NEOC<br>Eastern<br>Region |
|-----------------|----------------------|-------------------------------|----------------------------|---------------------|--------------------------|-------------------------------------|---------------------------------------|--------------------------|----------------------------|---------------------------|-----------------------------------|-------------------------|--------------------------|-------------------------|--------------------------------|---------------------|------------------------------|---------------------|----------------------------------------|
| Aug 2024        | 6.84%                | 0.80%                         | 7.64%                      | 0.95%               | 8.59%                    | 0.00%                               | 6.30%                                 |                          |                            | 4.76%                     | 0.00%                             | 4.82%                   | 0.00%                    |                         |                                |                     | 3.17%                        |                     | 0.00%                                  |
| Jul 2024        | 6.75%                | 0.85%                         | 7.60%                      | 1.14%               | 8.74%                    | 0.00%                               | 5.36%                                 |                          |                            | 2.09%                     | 0.00%                             | 8.83%                   | 0.00%                    |                         |                                |                     | 1.52%                        |                     | 0.00%                                  |
| Jun 2024        | 7.72%                | 0.82%                         | 8.55%                      | 0.59%               | 9.13%                    | 13.46%                              | 7.16%                                 |                          |                            | 2.79%                     | 0.00%                             | 3.83%                   | 0.00%                    |                         |                                |                     | 1.43%                        |                     | 33.33%                                 |
| May 2024        | 7.27%                | 0.82%                         | 8.09%                      | 0.33%               | 8.42%                    | 0.00%                               | 5.95%                                 |                          |                            | 1.47%                     |                                   | 0.66%                   | 0.00%                    |                         |                                |                     | 1.05%                        |                     | 0.00%                                  |
| Apr 2024        | 6.58%                | 0.83%                         | 7.42%                      | 0.30%               | 7.71%                    | 8.33%                               | 2.99%                                 |                          |                            | 3.31%                     | 0.00%                             | 9.98%                   | 0.00%                    |                         |                                |                     | 0.66%                        |                     | 0.00%                                  |
| Mar 2024        | 6.77%                | 0.80%                         | 7.57%                      | 0.35%               | 7.92%                    |                                     |                                       |                          | 12.75%                     |                           |                                   |                         |                          | 6.91%                   | 17.88%                         |                     |                              |                     |                                        |
| Feb 2024        | 6.35%                | 0.72%                         | 7.07%                      | 0.40%               | 7.47%                    |                                     |                                       |                          | 10.09%                     |                           |                                   |                         |                          | 6.61%                   | 20.20%                         |                     |                              |                     |                                        |
| Jan 2024        | 6.71%                | 0.66%                         | 7.37%                      | 0.60%               | 7.97%                    |                                     |                                       |                          | 10.36%                     |                           |                                   |                         |                          | 7.29%                   | 14.53%                         |                     |                              |                     |                                        |
| 2024            | 6.87%                | 0.79%                         | 7.65%                      | 0.58%               | 8.23%                    | 4.14%                               | 5.47%                                 |                          | 11.05%                     | 2.87%                     | 0.00%                             | 5.70%                   | 0.00%                    | 6.95%                   | 17.45%                         |                     | 1.47%                        |                     | 6.19%                                  |
| Dec 2023        | 7.70%                | 1.02%                         | 8.72%                      | 0.68%               | 9.40%                    |                                     |                                       |                          | 11.78%                     |                           |                                   |                         |                          | 8.62%                   | 17.50%                         |                     |                              |                     |                                        |
| Nov 2023        | 6.31%                | 0.66%                         | 6.97%                      | 0.34%               | 7.31%                    |                                     |                                       |                          | 11.40%                     |                           |                                   |                         |                          | 6.35%                   | 13.70%                         |                     |                              |                     |                                        |
| Oct 2023        | 6.14%                | 0.79%                         | 6.92%                      | 0.59%               | 7.52%                    |                                     |                                       |                          | 9.70%                      |                           |                                   |                         |                          | 6.82%                   | 16.97%                         |                     |                              |                     |                                        |
| Sep 2023        | 6.00%                | 0.65%                         | 6.65%                      | 0.70%               | 7.35%                    |                                     |                                       |                          | 13.15%                     |                           |                                   |                         |                          | 6.44%                   | 16.57%                         |                     |                              |                     |                                        |
| Aug 2023        | 6.06%                | 0.85%                         | 6.92%                      | 1.01%               | 7.93%                    |                                     |                                       |                          |                            |                           |                                   |                         |                          | 7.27%                   | 14.79%                         |                     |                              |                     |                                        |
| Jul 2023        | 5.89%                | 0.78%                         | 6.66%                      | 0.48%               | 7.14%                    |                                     |                                       |                          | 12.88%                     |                           |                                   |                         |                          | 6.39%                   | 12.45%                         |                     |                              |                     |                                        |
| Jun 2023        | 5.01%                | 0.72%                         | 5.73%                      | 0.35%               | 6.08%                    |                                     |                                       |                          | 10.96%                     |                           |                                   |                         |                          | 5.29%                   | 11.10%                         |                     |                              |                     |                                        |
| May 2023        | 5.26%                | 0.68%                         | 5.94%                      | 0.43%               | 6.38%                    |                                     |                                       |                          | 11.53%                     |                           |                                   |                         |                          | 5.23%                   | 17.20%                         |                     |                              |                     |                                        |
| Apr 2023        | 5.69%                | 0.78%                         | 6.47%                      | 0.48%               | 6.95%                    |                                     |                                       |                          | 8.15%                      |                           |                                   |                         |                          | 6.31%                   | 14.39%                         |                     |                              |                     |                                        |
| Mar 2023        | 5.66%                | 0.66%                         | 6.31%                      | 0.58%               | 6.89%                    |                                     |                                       |                          | 8.58%                      |                           |                                   |                         |                          | 6.48%                   | 10.04%                         |                     |                              |                     |                                        |
| Feb 2023        | 6.14%                | 0.68%                         | 6.82%                      | 0.42%               | 7.24%                    |                                     |                                       | 4.75%                    | 12.78%                     |                           |                                   |                         |                          | 7.95%                   | 9.99%                          | 1.58%               |                              | 6.91%               |                                        |
| Jan 2023        | 6.08%                | 0.65%                         | 6.73%                      | 0.69%               | 7.42%                    |                                     |                                       | 3.07%                    | 8.47%                      |                           |                                   |                         |                          | 8.10%                   | 7.97%                          | 1.42%               |                              | 7.86%               |                                        |
| 2023            | 6.00%                | 0.74%                         | 6.74%                      | 0.56%               | 7.31%                    |                                     |                                       | 3.83%                    | 10.78%                     |                           |                                   |                         |                          | 6.72%                   | 13.56%                         | 1.50%               |                              | 7.42%               |                                        |
| Dec 2022        | 7.48%                | 0.92%                         | 8.40%                      | 1.21%               | 9.61%                    |                                     |                                       | 4.00%                    | 10.61%                     |                           |                                   |                         |                          | 10.65%                  | 11.67%                         | 1.43%               |                              | 6.25%               |                                        |
| Nov 2022        | 6.47%                | 0.82%                         | 7.29%                      | 0.78%               | 8.07%                    |                                     |                                       | 2.82%                    | 10.66%                     |                           |                                   |                         |                          | 8.78%                   | 15.45%                         | 1.21%               |                              | 5.68%               |                                        |
| Oct 2022        | 5.93%                | 0.74%                         | 6.68%                      | 0.96%               | 7.63%                    |                                     |                                       | 2.89%                    | 13.81%                     |                           |                                   |                         |                          | 8.15%                   | 10.49%                         | 4.36%               |                              | 5.13%               |                                        |
| Sep 2022        | 5.92%                | 0.77%                         | 6.69%                      | 0.84%               | 7.53%                    |                                     |                                       | 4.32%                    | 12.88%                     |                           |                                   |                         |                          | 7.87%                   | 10.25%                         | 0.50%               |                              | 3.96%               |                                        |
| Aug 2022        | 6.49%                | 0.67%                         | 7.16%                      | 0.76%               | 7.92%                    |                                     |                                       | 4.36%                    | 13.12%                     |                           |                                   |                         |                          | 8.39%                   | 14.18%                         | 0.91%               |                              | 1.93%               |                                        |
| Jul 2022        | 7.08%                | 0.87%                         | 7.94%                      | 2.28%               | 10.23%                   |                                     |                                       | 6.25%                    | 12.79%                     |                           |                                   |                         |                          | 10.61%                  | 14.18%                         | 1.92%               |                              | 8.06%               |                                        |
| Jun 2022        | 6.58%                | 0.76%                         | 7.34%                      | 1.71%               | 9.05%                    |                                     |                                       | 3.27%                    | 13.23%                     |                           |                                   |                         |                          | 9.09%                   | 13.63%                         | 3.24%               |                              | 7.73%               |                                        |
| May 2022        | 6.81%                | 0.62%                         | 7.43%                      | 1.01%               | 8.43%                    |                                     |                                       | 3.71%                    | 15.50%                     |                           |                                   |                         |                          | 8.41%                   | 13.38%                         | 1.53%               |                              | 7.89%               |                                        |
| Apr 2022        | 6.76%                | 0.81%                         | 7.57%                      | 2.41%               | 9.98%                    |                                     |                                       | 1.66%                    | 12.82%                     |                           |                                   |                         |                          | 10.05%                  | 17.42%                         | 2.53%               |                              | 8.52%               |                                        |
| Mar 2022        | 4.84%                | 0.49%                         | 5.33%                      | 3.94%               | 9.27%                    |                                     |                                       | 4.15%                    | 16.82%                     |                           |                                   |                         |                          | 12.65%                  | 12.72%                         | 4.91%               |                              | 9.50%               |                                        |
| Feb 2022        | 5.81%                | 0.59%                         | 6.40%                      | 2.43%               | 8.82%                    |                                     |                                       | 3.10%                    | 10.86%                     |                           |                                   |                         |                          | 8.50%                   | 12.99%                         | 2.72%               |                              | 6.81%               |                                        |
| Jan 2022        | 5.48%                | 0.38%                         | 5.86%                      | 4.73%               | 10.59%                   |                                     |                                       | 6.39%                    | 14.62%                     |                           |                                   |                         |                          | 10.32%                  | 16.80%                         | 6.16%               |                              | 6.99%               |                                        |
| 2022            | 6.23%                | 0.69%                         | 6.91%                      | 2.03%               | 8.95%                    |                                     |                                       | 3.84%                    | 13.30%                     |                           |                                   |                         |                          | 9.45%                   | 13.71%                         | 3.18%               |                              | 6.53%               |                                        |
| Dec 2021        | 6.82%                | 0.66%                         | 7.48%                      | 2.53%               | 10.01%                   |                                     |                                       | 4.84%                    | 13.87%                     |                           |                                   |                         |                          | 10.39%                  | 8.58%                          | 2.10%               |                              | 7.33%               |                                        |
| Nov 2021        | 6.90%                | 0.84%                         | 7.74%                      | 2.36%               | 10.09%                   |                                     |                                       | 6.35%                    | 14.47%                     |                           |                                   |                         |                          | 9.81%                   | 16.45%                         | 0.87%               |                              | 13.33%              |                                        |
| Oct 2021        | 6.47%                | 0.75%                         | 7.22%                      | 1.64%               | 8.86%                    |                                     |                                       | 1.84%                    | 10.29%                     |                           |                                   |                         |                          | 8.32%                   | 13.86%                         | 1.31%               |                              | 7.73%               |                                        |
| Sep 2021        | 6.23%                | 0.62%                         | 6.86%                      | 1.35%               | 8.20%                    |                                     |                                       | 0.00%                    | 7.67%                      |                           |                                   |                         |                          | 8.10%                   | 10.38%                         | 0.58%               |                              | 8.28%               |                                        |
| Aug 2021        | 6.35%                | 0.74%                         | 7.08%                      | 0.89%               | 7.97%                    |                                     |                                       | 0.00%                    | 7.62%                      |                           |                                   |                         |                          | 7.87%                   | 10.60%                         | 0.89%               |                              | 7.05%               |                                        |
| Jul 2021        | 5.94%                | 0.77%                         | 6.72%                      | 0.70%               | 7.42%                    |                                     |                                       | 0.00%                    | 8.38%                      |                           |                                   |                         |                          | 7.69%                   | 11.77%                         | 0.61%               |                              | 6.72%               |                                        |
| Jun 2021        | 4.89%                | 0.55%                         | 5.44%                      | 0.62%               | 6.06%                    |                                     |                                       | 3.04%                    | 5.12%                      |                           |                                   |                         |                          | 5.85%                   | 11.01%                         | 0.42%               |                              | 5.48%               |                                        |
| May 2021        | 4.09%                | 0.48%                         | 4.57%                      | 0.65%               | 5.23%                    |                                     |                                       | 0.00%                    | 3.34%                      |                           |                                   |                         |                          | 5.06%                   | 6.81%                          | 0.61%               |                              | 5.65%               |                                        |
| Apr 2021        | 3.63%                | 0.49%                         | 4.12%                      | 0.74%               | 4.86%                    |                                     |                                       | 0.077                    | 4.31%                      |                           |                                   |                         |                          | 8.35%                   | 7.81%                          | 1.09%               |                              | 3.97%               |                                        |
| Mar 2021        | 3.51%                | 0.53%                         | 4.04%                      | 1.08%               | 5.12%                    |                                     |                                       | 0.27%                    |                            |                           |                                   |                         |                          | 7.60%                   | 6.24%                          | 0.86%               |                              | 5.56%               |                                        |
| Feb 2021        | 3.99%                | 0.89%                         | 4.89%                      | 1.66%               | 6.55%                    |                                     |                                       | 0.63%                    | 5.41%                      |                           |                                   |                         |                          | 8.30%                   | 5.53%                          | 0.81%               |                              | 9.69%               |                                        |
| Jan 2021        | 4.24%                | 0.46%                         | 4.70%                      | 5.03%               | 9.74%                    |                                     |                                       | 0.57%                    | 7.32%                      |                           |                                   |                         |                          | 9.10%                   | 9.06%                          | 1.06%               |                              | 12.12%              |                                        |
| 2021            | 5.36%                | 0.66%                         | 6.02%                      | 1.66%               | 7.68%                    |                                     |                                       | 2.24%                    | 6.53%                      |                           |                                   |                         |                          | 7.93%                   | 8.80%                          | 0.91%               |                              | 7.82%               |                                        |