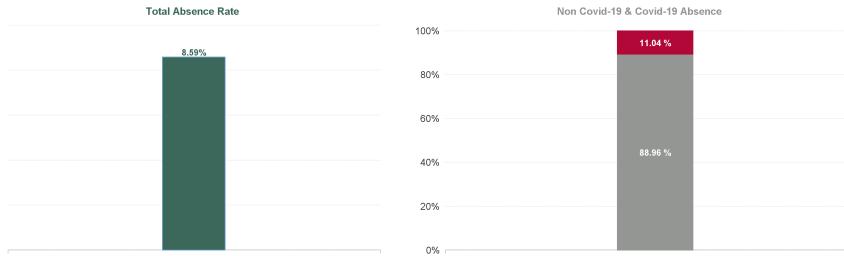

## August 2024

| Health Service Absence Rate -<br>by Staff Category: Aug 2024 | Certified<br>absence | Self- certified<br>absence | Non Covid-19<br>absence | Covid-19<br>absence | Total<br>absence rate | % Non<br>Covid-19<br>absence | % Covid-19<br>absence |
|--------------------------------------------------------------|----------------------|----------------------------|-------------------------|---------------------|-----------------------|------------------------------|-----------------------|
| National Ambulance Service                                   | 6.84%                | 0.80%                      | 7.64%                   | 0.95%               | 8.59%                 | 88.96%                       | 11.04%                |
| Medical & Dental                                             | 0.00%                | 0.00%                      | 0.00%                   | 0.00%               | 0.00%                 | #DIV/0                       | #DIV/0                |
| Nursing & Midwifery                                          | 1.71%                | 0.00%                      | 1.71%                   | 0.00%               | 1.71%                 | 100.00%                      | 0.00%                 |
| Health & Social Care Professionals                           | 0.99%                | 0.19%                      | 1.18%                   | 0.38%               | 1.56%                 | 75.76%                       | 24.24%                |
| Management & Administrative                                  | 3.12%                | 0.25%                      | 3.36%                   | 0.76%               | 4.13%                 | 81.47%                       | 18.53%                |
| General Support                                              | 0.00%                | 0.00%                      | 0.00%                   | 0.00%               | 0.00%                 | #DIV/0                       | #DIV/0                |
| Patient & Client Care                                        | 7.33%                | 0.87%                      | 8.20%                   | 0.98%               | 9.18%                 | 89.32%                       | 10.68%                |

| Health Service Absence Rate -<br>by Care Group: Aug 2024 | Certified<br>absence | Self- certified<br>absence | Non Covid-19<br>absence | Covid-19<br>absence | Total<br>absence rate | % Non<br>Covid-19<br>absence | % Covid-19<br>absence |
|----------------------------------------------------------|----------------------|----------------------------|-------------------------|---------------------|-----------------------|------------------------------|-----------------------|
| National Ambulance Service                               | 6.84%                | 0.80%                      | 7.64%                   | 0.95%               | 8.59%                 | 88.96%                       | 11.04%                |
| Ambulance Services                                       | 6.84%                | 0.80%                      | 7.64%                   | 0.95%               | 8.59%                 | 88.96%                       | 11.04%                |

Total Absence Rate

Health Service Executive

Health Service Executive

| Health Service Absence Rate - by<br>Staff Category: Aug 2024 | Certified<br>absence | Self-<br>certified<br>absence | Non<br>Covid-19<br>absence | Covid-19<br>absence | Total<br>absence<br>rate | % Non<br>Covid-19<br>absence | %<br>Covid-19<br>absence |
|--------------------------------------------------------------|----------------------|-------------------------------|----------------------------|---------------------|--------------------------|------------------------------|--------------------------|
| Ambulance Services                                           | 6.84%                | 0.80%                         | 7.64%                      | 0.95%               | 8.59%                    | 88.96%                       | 11.04%                   |
| Medical & Dental                                             | 0.00%                | 0.00%                         | 0.00%                      | 0.00%               | 0.00%                    |                              |                          |
| Nursing & Midwifery                                          | 1.71%                | 0.00%                         | 1.71%                      | 0.00%               | 1.71%                    | 100.00%                      |                          |
| Health & Social Care Professionals                           | 0.99%                | 0.19%                         | 1.18%                      | 0.38%               | 1.56%                    | 75.76%                       | 24.24%                   |
| Management & Administrative                                  | 3.12%                | 0.25%                         | 3.36%                      | 0.76%               | 4.13%                    | 81.47%                       | 18.53%                   |
| General Support                                              | 0.00%                | 0.00%                         | 0.00%                      | 0.00%               | 0.00%                    |                              |                          |
| Patient & Client Care                                        | 7.33%                | 0.87%                         | 8.20%                      | 0.98%               | 9.18%                    | 89.32%                       | 10.68%                   |