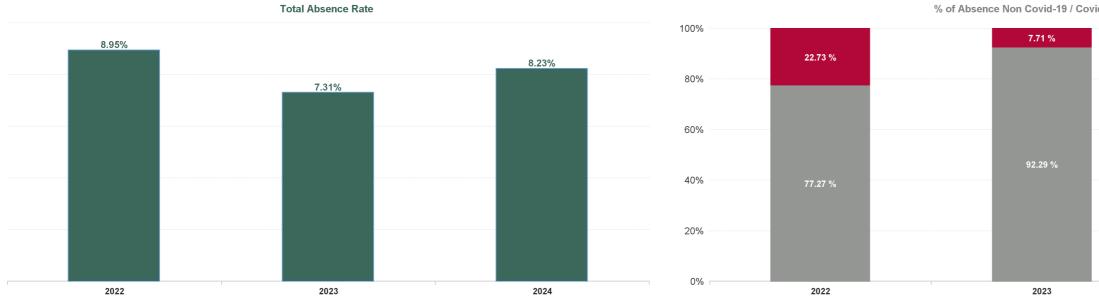

| Year /<br>Month | Certified<br>absence | Self-<br>certified<br>absence | Non<br>Covid-19<br>absence | Covid-19<br>absence | Total<br>absence<br>rate | Medical &<br>Dental | Nursing &<br>Midwifery | Health &<br>Social Care<br>Professionals | Management &<br>Administrative | General<br>Support | Patient &<br>Client Care |
|-----------------|----------------------|-------------------------------|----------------------------|---------------------|--------------------------|---------------------|------------------------|------------------------------------------|--------------------------------|--------------------|--------------------------|
| Aug 2024        | 6.84%                | 0.80%                         | 7.64%                      | 0.95%               | 8.59%                    | 0.00%               | 1.71%                  | 1.56%                                    | 4.13%                          | 0.00%              | 9.18%                    |
| Jul 2024        | 6.75%                | 0.85%                         | 7.60%                      | 1.14%               | 8.74%                    | 0.00%               | 17.05%                 | 1.03%                                    | 3.25%                          | 0.00%              | 9.34%                    |
| Jun 2024        | 7.72%                | 0.82%                         | 8.55%                      | 0.59%               | 9.13%                    | 0.00%               | 15.85%                 | 2.39%                                    | 3.07%                          | 27.76%             | 9.62%                    |
| May 2024        | 7.27%                | 0.82%                         | 8.09%                      | 0.33%               | 8.42%                    | 0.00%               | 15.25%                 | 4.00%                                    | 2.50%                          | 31.68%             | 8.89%                    |
| Apr 2024        | 6.58%                | 0.83%                         | 7.42%                      | 0.30%               | 7.71%                    | 0.00%               | 14.00%                 | 1.84%                                    | 3.84%                          | 30.41%             | 8.01%                    |
| Mar 2024        | 6.77%                | 0.80%                         | 7.57%                      | 0.35%               | 7.92%                    | 0.00%               | 16.78%                 | 4.87%                                    | 3.10%                          | 37.21%             | 8.22%                    |
| Feb 2024        | 6.35%                | 0.72%                         | 7.07%                      | 0.40%               | 7.47%                    | 0.00%               | 24.84%                 | 2.38%                                    | 2.43%                          | 28.08%             | 7.83%                    |
| Jan 2024        | 6.71%                | 0.66%                         | 7.37%                      | 0.60%               | 7.97%                    | 0.00%               | 6.22%                  | 2.75%                                    | 2.87%                          | 41.89%             | 8.36%                    |
| 2024            | 6.87%                | 0.79%                         | 7.65%                      | 0.58%               | 8.23%                    | 0.00%               | 14.10%                 | 2.38%                                    | 3.16%                          | 26.82%             | 8.67%                    |
| Dec 2023        | 7.70%                | 1.02%                         | 8.72%                      | 0.68%               | 9.40%                    | 0.00%               | 7.29%                  | 8.75%                                    | 5.53%                          | 32.58%             | 9.64%                    |
| Nov 2023        | 6.31%                | 0.66%                         | 6.97%                      | 0.34%               | 7.31%                    | 0.00%               | 0.00%                  | 1.68%                                    | 4.14%                          | 20.60%             | 7.59%                    |
| Oct 2023        | 6.14%                | 0.79%                         | 6.92%                      | 0.59%               | 7.52%                    | 0.00%               | 3.58%                  | 0.00%                                    | 5.36%                          | 7.78%              | 7.70%                    |
| Sep 2023        | 6.00%                | 0.65%                         | 6.65%                      | 0.70%               | 7.35%                    | 0.00%               | 0.00%                  | #DIV/0                                   | 4.64%                          | 0.00%              | 7.57%                    |
| Aug 2023        | 6.06%                | 0.85%                         | 6.92%                      | 1.01%               | 7.93%                    | 0.00%               | 0.00%                  | #DIV/0                                   | 3.94%                          | 0.00%              | 8.24%                    |
| Jul 2023        | 5.89%                | 0.78%                         | 6.66%                      | 0.48%               | 7.14%                    | 0.00%               | 5.45%                  | #DIV/0                                   | 3.12%                          | 0.00%              | 7.43%                    |
| Jun 2023        | 5.01%                | 0.72%                         | 5.73%                      | 0.35%               | 6.08%                    | 0.00%               | 0.00%                  | #DIV/0                                   | 1.18%                          | 0.00%              | 6.44%                    |
| May 2023        | 5.26%                | 0.68%                         | 5.94%                      | 0.43%               | 6.38%                    | 0.00%               | 0.00%                  | #DIV/0                                   | 3.16%                          | 0.00%              | 6.63%                    |
| Apr 2023        | 5.69%                | 0.78%                         | 6.47%                      | 0.48%               | 6.95%                    | 0.00%               | 0.00%                  | #DIV/0                                   | 3.24%                          | 0.00%              | 7.19%                    |
| Mar 2023        | 5.66%                | 0.66%                         | 6.31%                      | 0.58%               | 6.89%                    | 0.00%               | 0.00%                  | #DIV/0                                   | 3.09%                          | 6.62%              | 7.15%                    |
| Feb 2023        | 6.14%                | 0.68%                         | 6.82%                      | 0.42%               | 7.24%                    | 0.00%               | 0.00%                  | #DIV/0                                   | 2.58%                          | 0.00%              | 7.53%                    |
| Jan 2023        | 6.08%                | 0.65%                         | 6.73%                      | 0.69%               | 7.42%                    | 0.00%               | 0.00%                  | #DIV/0                                   | 1.84%                          | 0.00%              | 7.78%                    |
| 2023            | 6.00%                | 0.74%                         | 6.74%                      | 0.56%               | 7.31%                    | 0.00%               | 1.25%                  | 4.12%                                    | 3.58%                          | 6.71%              | 7.58%                    |
| Dec 2022        | 7.48%                | 0.92%                         | 8.40%                      | 1.21%               | 9.61%                    | 0.00%               | 9.69%                  | #DIV/0                                   | 2.61%                          | 0.00%              | 9.99%                    |
| Nov 2022        | 6.47%                | 0.82%                         | 7.29%                      | 0.78%               | 8.07%                    | 0.00%               | 0.00%                  | #DIV/0                                   | 5.57%                          | 31.82%             | 8.20%                    |
| Oct 2022        | 5.93%                | 0.74%                         | 6.68%                      | 0.96%               | 7.63%                    | 0.00%               | 0.00%                  | #DIV/0                                   | 4.09%                          | 3.16%              | 7.88%                    |
| Sep 2022        | 5.92%                | 0.77%                         | 6.69%                      | 0.84%               | 7.53%                    | 0.00%               | 0.00%                  | #DIV/0                                   | 4.08%                          | 0.00%              | 7.77%                    |
| Aug 2022        | 6.49%                | 0.67%                         | 7.16%                      | 0.76%               | 7.92%                    | 0.00%               | 0.00%                  | #DIV/0                                   | 3.93%                          | 5.92%              | 8.13%                    |
| Jul 2022        | 7.08%                | 0.87%                         | 7.94%                      | 2.28%               | 10.23%                   | 0.00%               | 16.47%                 | #DIV/0                                   | 4.08%                          | 0.53%              | 10.60%                   |
| Jun 2022        | 6.58%                | 0.76%                         | 7.34%                      | 1.71%               | 9.05%                    | 0.00%               | 0.00%                  | #DIV/0                                   | 4.41%                          | 0.75%              | 9.37%                    |
| May 2022        | 6.81%                | 0.62%                         | 7.43%                      | 1.01%               | 8.43%                    | 0.00%               | 0.00%                  | #DIV/0                                   | 3.35%                          | 2.83%              | 8.74%                    |
| Apr 2022        | 6.76%                | 0.81%                         | 7.57%                      | 2.41%               | 9.98%                    | 0.00%               | 0.00%                  | #DIV/0                                   | 3.32%                          | 3.71%              | 10.34%                   |
| Mar 2022        | 4.84%                | 0.49%                         | 5.33%                      | 3.94%               | 9.27%                    | 0.00%               | 0.00%                  | #DIV/0                                   | 3.10%                          | 0.22%              | 12.98%                   |
| Feb 2022        | 5.81%                | 0.59%                         | 6.40%                      | 2.43%               | 8.82%                    | 0.00%               | 0.00%                  | #DIV/0                                   | 3.18%                          | 7.26%              | 9.11%                    |
| Jan 2022        | 5.48%                | 0.38%                         | 5.86%                      | 4.73%               | 10.59%                   | 0.00%               | 0.00%                  | #DIV/0                                   | 2.93%                          | 6.72%              | 11.04%                   |
| 2022            | 6.23%                | 0.69%                         | 6.91%                      | 2.03%               | 8.95%                    | 0.00%               | 1.87%                  | #DIV/0                                   | 3.71%                          | 0.85%              | 9.54%                    |
| Dec 2021        | 6.82%                | 0.66%                         | 7.48%                      | 2.53%               | 10.01%                   | 0.00%               | 44.03%                 | #DIV/0                                   | 3.08%                          | 7.69%              | 10.33%                   |
| Nov 2021        | 6.90%                | 0.84%                         | 7.74%                      | 2.36%               | 10.09%                   | 0.00%               | 24.45%                 | #DIV/0                                   | 6.08%                          | 8.08%              | 10.30%                   |
| Oct 2021        | 6.47%                | 0.75%                         | 7.22%                      | 1.64%               | 8.86%                    | 0.00%               | 0.00%                  | #DIV/0                                   | 5.19%                          | 11.21%             | 9.00%                    |
| Sep 2021        | 6.23%                | 0.62%                         | 6.86%                      | 1.35%               | 8.20%                    | 0.00%               | 0.00%                  | #DIV/0                                   | 3.11%                          | 3.22%              | 8.49%                    |
| Aug 2021        | 6.35%                | 0.74%                         | 7.08%                      | 0.89%               | 7.97%                    | 0.00%               | 0.00%                  | #DIV/0                                   | 2.20%                          | 0.00%              | 8.29%                    |
| Jul 2021        | 5.94%                | 0.74%                         | 6.72%                      | 0.70%               | 7.42%                    | 0.00%               | 0.00%                  | #DIV/0                                   | 3.08%                          | 0.37%              | 7.67%                    |
| Jun 2021        | 4.89%                | 0.55%                         | 5.44%                      | 0.62%               | 6.06%                    | 0.00%               | 0.00%                  | #DIV/0                                   | 2.59%                          | 10.85%             | 6.23%                    |
| May 2021        | 4.09%                | 0.55%                         | 5.44%<br>4.57%             | 0.62%               | 5.23%                    | 0.00%               | 0.00%                  | #DIV/0                                   | 3.55%                          | 2.84%              | 5.32%                    |
| -               |                      |                               |                            |                     |                          |                     |                        |                                          |                                |                    |                          |
| Apr 2021        | 3.63%                | 0.49%                         | 4.12%                      | 0.74%               | 4.86%                    | 0.00%<br>#DIV/0     | 12.87%                 | 1.13%<br>#DIV/0                          | 1.65%                          | 4.93%              | 6.12%                    |
| Mar 2021        | 3.51%                | 0.53%                         | 4.04%                      | 1.08%               | 5.12%                    | #DIV/0              | #DIV/0                 | #DIV/0                                   | 2.43%                          | 2.92%              | 5.50%                    |
| Feb 2021        | 3.99%                | 0.89%                         | 4.89%                      | 1.66%               | 6.55%                    | #DIV/0              | #DIV/0                 | #DIV/0                                   | 1.46%                          | 5.94%              | 6.91%                    |
| Jan 2021        | 4.24%                | 0.46%                         | 4.70%                      | 5.03%               | 9.74%                    | #DIV/0              | #DIV/0                 | #DIV/0                                   | 2.99%                          | 6.02%              | 10.56%                   |

| 2021 | 5.36% | 0.66% | 6.02% | 1.66% | 7.68% | 0.00% | 14.18% | 1.13% | 2.97% | 4.99% | 8.07 |
|------|-------|-------|-------|-------|-------|-------|--------|-------|-------|-------|------|

.07%

| Year /<br>Month | Certified<br>absence | Self-<br>certified<br>absence | Non<br>Covid-19<br>absence | Covid-19<br>absence | Total<br>absence<br>rate | Ambulance<br>Aeromedical<br>Service | Ambulance<br>College -<br>Admin Staff | Ambulance<br>(Corporate) | Ambulance<br>( East Coast) | Ambulance<br>Headquarters | Ambulance<br>HQ Eastern<br>Region | Ambulance<br>HQ Midland | Ambulance<br>HQ Mid-West | Ambulance<br>( Midland) | Ambulance<br>(Mid-<br>Western) | Ambulance<br>(NASC) | Ambulance<br>NASC<br>Midland | Ambulance<br>(NEOC) | Ambulance<br>NEOC<br>Eastern<br>Region |
|-----------------|----------------------|-------------------------------|----------------------------|---------------------|--------------------------|-------------------------------------|---------------------------------------|--------------------------|----------------------------|---------------------------|-----------------------------------|-------------------------|--------------------------|-------------------------|--------------------------------|---------------------|------------------------------|---------------------|----------------------------------------|
| Aug 2024        | 6.84%                | 0.80%                         | 7.64%                      | 0.95%               | 8.59%                    | 0.00%                               | 6.30%                                 |                          |                            | 4.76%                     | 0.00%                             | 4.82%                   | 0.00%                    |                         |                                |                     | 3.17%                        |                     | 0.00%                                  |
| Jul 2024        | 6.75%                | 0.85%                         | 7.60%                      | 1.14%               | 8.74%                    | 0.00%                               | 5.36%                                 |                          |                            | 2.09%                     | 0.00%                             | 8.83%                   | 0.00%                    |                         |                                |                     | 1.52%                        |                     | 0.00%                                  |
| Jun 2024        | 7.72%                | 0.82%                         | 8.55%                      | 0.59%               | 9.13%                    | 13.46%                              | 7.16%                                 |                          |                            | 2.79%                     | 0.00%                             | 3.83%                   | 0.00%                    |                         |                                |                     | 1.43%                        |                     | 33.33%                                 |
| May 2024        | 7.27%                | 0.82%                         | 8.09%                      | 0.33%               | 8.42%                    | 0.00%                               | 5.95%                                 |                          |                            | 1.47%                     |                                   | 0.66%                   | 0.00%                    |                         |                                |                     | 1.05%                        |                     | 0.00%                                  |
| Apr 2024        | 6.58%                | 0.83%                         | 7.42%                      | 0.30%               | 7.71%                    | 8.33%                               | 2.99%                                 |                          |                            | 3.31%                     | 0.00%                             | 9.98%                   | 0.00%                    |                         |                                |                     | 0.66%                        |                     | 0.00%                                  |
| Mar 2024        | 6.77%                | 0.80%                         | 7.57%                      | 0.35%               | 7.92%                    |                                     |                                       |                          | 12.75%                     |                           |                                   |                         |                          | 6.91%                   | 17.88%                         |                     |                              |                     |                                        |
| Feb 2024        | 6.35%                | 0.72%                         | 7.07%                      | 0.40%               | 7.47%                    |                                     |                                       |                          | 10.09%                     |                           |                                   |                         |                          | 6.61%                   | 20.20%                         |                     |                              |                     |                                        |
| Jan 2024        | 6.71%                | 0.66%                         | 7.37%                      | 0.60%               | 7.97%                    |                                     |                                       |                          | 10.36%                     |                           |                                   |                         |                          | 7.29%                   | 14.53%                         |                     |                              |                     |                                        |
| 2024            | 6.87%                | 0.79%                         | 7.65%                      | 0.58%               | 8.23%                    | 4.14%                               | 5.47%                                 |                          | 11.05%                     | 2.87%                     | 0.00%                             | 5.70%                   | 0.00%                    | 6.95%                   | 17.45%                         |                     | 1.47%                        |                     | 6.19%                                  |
| Dec 2023        | 7.70%                | 1.02%                         | 8.72%                      | 0.68%               | 9.40%                    |                                     |                                       |                          | 11.78%                     |                           |                                   |                         |                          | 8.62%                   | 17.50%                         |                     |                              |                     |                                        |
| Nov 2023        | 6.31%                | 0.66%                         | 6.97%                      | 0.34%               | 7.31%                    |                                     |                                       |                          | 11.40%                     |                           |                                   |                         |                          | 6.35%                   | 13.70%                         |                     |                              |                     |                                        |
| Oct 2023        | 6.14%                | 0.79%                         | 6.92%                      | 0.59%               | 7.52%                    |                                     |                                       |                          | 9.70%                      |                           |                                   |                         |                          | 6.82%                   | 16.97%                         |                     |                              |                     |                                        |
| Sep 2023        | 6.00%                | 0.65%                         | 6.65%                      | 0.70%               | 7.35%                    |                                     |                                       |                          | 13.15%                     |                           |                                   |                         |                          | 6.44%                   | 16.57%                         |                     |                              |                     |                                        |
| Aug 2023        | 6.06%                | 0.85%                         | 6.92%                      | 1.01%               | 7.93%                    |                                     |                                       |                          |                            |                           |                                   |                         |                          | 7.27%                   | 14.79%                         |                     |                              |                     |                                        |
| Jul 2023        | 5.89%                | 0.78%                         | 6.66%                      | 0.48%               | 7.14%                    |                                     |                                       |                          | 12.88%                     |                           |                                   |                         |                          | 6.39%                   | 12.45%                         |                     |                              |                     |                                        |
| Jun 2023        | 5.01%                | 0.72%                         | 5.73%                      | 0.35%               | 6.08%                    |                                     |                                       |                          | 10.96%                     |                           |                                   |                         |                          | 5.29%                   | 11.10%                         |                     |                              |                     |                                        |
| May 2023        | 5.26%                | 0.68%                         | 5.94%                      | 0.43%               | 6.38%                    |                                     |                                       |                          | 11.53%                     |                           |                                   |                         |                          | 5.23%                   | 17.20%                         |                     |                              |                     |                                        |
| Apr 2023        | 5.69%                | 0.78%                         | 6.47%                      | 0.48%               | 6.95%                    |                                     |                                       |                          | 8.15%                      |                           |                                   |                         |                          | 6.31%                   | 14.39%                         |                     |                              |                     |                                        |
| Mar 2023        | 5.66%                | 0.66%                         | 6.31%                      | 0.58%               | 6.89%                    |                                     |                                       |                          | 8.58%                      |                           |                                   |                         |                          | 6.48%                   | 10.04%                         |                     |                              |                     |                                        |
| Feb 2023        | 6.14%                | 0.68%                         | 6.82%                      | 0.42%               | 7.24%                    |                                     |                                       | 4.75%                    | 12.78%                     |                           |                                   |                         |                          | 7.95%                   | 9.99%                          | 1.58%               |                              | 6.91%               |                                        |
| Jan 2023        | 6.08%                | 0.65%                         | 6.73%                      | 0.69%               | 7.42%                    |                                     |                                       | 3.07%                    | 8.47%                      |                           |                                   |                         |                          | 8.10%                   | 7.97%                          | 1.42%               |                              | 7.86%               |                                        |
| 2023            | 6.00%                | 0.74%                         | 6.74%                      | 0.56%               | 7.31%                    |                                     |                                       | 3.83%                    | 10.78%                     |                           |                                   |                         |                          | 6.72%                   | 13.56%                         | 1.50%               |                              | 7.42%               |                                        |
| Dec 2022        | 7.48%                | 0.92%                         | 8.40%                      | 1.21%               | 9.61%                    |                                     |                                       | 4.00%                    | 10.61%                     |                           |                                   |                         |                          | 10.65%                  | 11.67%                         | 1.43%               |                              | 6.25%               |                                        |
| Nov 2022        | 6.47%                | 0.82%                         | 7.29%                      | 0.78%               | 8.07%                    |                                     |                                       | 2.82%                    | 10.66%                     |                           |                                   |                         |                          | 8.78%                   | 15.45%                         | 1.21%               |                              | 5.68%               |                                        |
| Oct 2022        | 5.93%                | 0.74%                         | 6.68%                      | 0.96%               | 7.63%                    |                                     |                                       | 2.89%                    | 13.81%                     |                           |                                   |                         |                          | 8.15%                   | 10.49%                         | 4.36%               |                              | 5.13%               |                                        |
| Sep 2022        | 5.92%                | 0.77%                         | 6.69%                      | 0.84%               | 7.53%                    |                                     |                                       | 4.32%                    | 12.88%                     |                           |                                   |                         |                          | 7.87%                   | 10.25%                         | 0.50%               |                              | 3.96%               |                                        |
| Aug 2022        | 6.49%                | 0.67%                         | 7.16%                      | 0.76%               | 7.92%                    |                                     |                                       | 4.36%                    | 13.12%                     |                           |                                   |                         |                          | 8.39%                   | 14.18%                         | 0.91%               |                              | 1.93%               |                                        |
| Jul 2022        | 7.08%                | 0.87%                         | 7.94%                      | 2.28%               | 10.23%                   |                                     |                                       | 6.25%                    | 12.79%                     |                           |                                   |                         |                          | 10.61%                  | 14.18%                         | 1.92%               |                              | 8.06%               |                                        |
| Jun 2022        | 6.58%                | 0.76%                         | 7.34%                      | 1.71%               | 9.05%                    |                                     |                                       | 3.27%                    | 13.23%                     |                           |                                   |                         |                          | 9.09%                   | 13.63%                         | 3.24%               |                              | 7.73%               |                                        |
| May 2022        | 6.81%                | 0.62%                         | 7.43%                      | 1.01%               | 8.43%                    |                                     |                                       | 3.71%                    | 15.50%                     |                           |                                   |                         |                          | 8.41%                   | 13.38%                         | 1.53%               |                              | 7.89%               |                                        |
| Apr 2022        | 6.76%                | 0.81%                         | 7.57%                      | 2.41%               | 9.98%                    |                                     |                                       | 1.66%                    | 12.82%                     |                           |                                   |                         |                          | 10.05%                  | 17.42%                         | 2.53%               |                              | 8.52%               |                                        |
| Mar 2022        | 4.84%                | 0.49%                         | 5.33%                      | 3.94%               | 9.27%                    |                                     |                                       | 4.15%                    | 16.82%                     |                           |                                   |                         |                          | 12.65%                  | 12.72%                         | 4.91%               |                              | 9.50%               |                                        |
| Feb 2022        | 5.81%                | 0.59%                         | 6.40%                      | 2.43%               | 8.82%                    |                                     |                                       | 3.10%                    | 10.86%                     |                           |                                   |                         |                          | 8.50%                   | 12.99%                         | 2.72%               |                              | 6.81%               |                                        |
| Jan 2022        | 5.48%                | 0.38%                         | 5.86%                      | 4.73%               | 10.59%                   |                                     |                                       | 6.39%                    | 14.62%                     |                           |                                   |                         |                          | 10.32%                  | 16.80%                         | 6.16%               |                              | 6.99%               |                                        |
| 2022            | 6.23%                | 0.69%                         | 6.91%                      | 2.03%               | 8.95%                    |                                     |                                       | 3.84%                    | 13.30%                     |                           |                                   |                         |                          | 9.45%                   | 13.71%                         | 3.18%               |                              | 6.53%               |                                        |
| Dec 2021        | 6.82%                | 0.66%                         | 7.48%                      | 2.53%               | 10.01%                   |                                     |                                       | 4.84%                    | 13.87%                     |                           |                                   |                         |                          | 10.39%                  | 8.58%                          | 2.10%               |                              | 7.33%               |                                        |
| Nov 2021        | 6.90%                | 0.84%                         | 7.74%                      | 2.36%               | 10.09%                   |                                     |                                       | 6.35%                    | 14.47%                     |                           |                                   |                         |                          | 9.81%                   | 16.45%                         | 0.87%               |                              | 13.33%              |                                        |
| Oct 2021        | 6.47%                | 0.75%                         | 7.22%                      | 1.64%               | 8.86%                    |                                     |                                       | 1.84%                    | 10.29%                     |                           |                                   |                         |                          | 8.32%                   | 13.86%                         | 1.31%               |                              | 7.73%               |                                        |
| Sep 2021        | 6.23%                | 0.62%                         | 6.86%                      | 1.35%               | 8.20%                    |                                     |                                       | 0.00%                    | 7.67%                      |                           |                                   |                         |                          | 8.10%                   | 10.38%                         | 0.58%               |                              | 8.28%               |                                        |
| Aug 2021        | 6.35%                | 0.74%                         | 7.08%                      | 0.89%               | 7.97%                    |                                     |                                       | 0.00%                    | 7.62%                      |                           |                                   |                         |                          | 7.87%                   | 10.60%                         | 0.89%               |                              | 7.05%               |                                        |
| Jul 2021        | 5.94%                | 0.77%                         | 6.72%                      | 0.70%               | 7.42%                    |                                     |                                       | 0.00%                    | 8.38%                      |                           |                                   |                         |                          | 7.69%                   | 11.77%                         | 0.61%               |                              | 6.72%               |                                        |
| Jun 2021        | 4.89%                | 0.55%                         | 5.44%                      | 0.62%               | 6.06%                    |                                     |                                       | 3.04%                    | 5.12%                      |                           |                                   |                         |                          | 5.85%                   | 11.01%                         | 0.42%               |                              | 5.48%               |                                        |
| May 2021        | 4.09%                | 0.48%                         | 4.57%                      | 0.65%               | 5.23%                    |                                     |                                       | 0.00%                    | 3.34%                      |                           |                                   |                         |                          | 5.06%                   | 6.81%                          | 0.61%               |                              | 5.65%               |                                        |
| Apr 2021        | 3.63%                | 0.49%                         | 4.12%                      | 0.74%               | 4.86%                    |                                     |                                       | 0.077                    | 4.31%                      |                           |                                   |                         |                          | 8.35%                   | 7.81%                          | 1.09%               |                              | 3.97%               |                                        |
| Mar 2021        | 3.51%                | 0.53%                         | 4.04%                      | 1.08%               | 5.12%                    |                                     |                                       | 0.27%                    |                            |                           |                                   |                         |                          | 7.60%                   | 6.24%                          | 0.86%               |                              | 5.56%               |                                        |
| Feb 2021        | 3.99%                | 0.89%                         | 4.89%                      | 1.66%               | 6.55%                    |                                     |                                       | 0.63%                    | 5.41%                      |                           |                                   |                         |                          | 8.30%                   | 5.53%                          | 0.81%               |                              | 9.69%               |                                        |
| Jan 2021        | 4.24%                | 0.46%                         | 4.70%                      | 5.03%               | 9.74%                    |                                     |                                       | 0.57%                    | 7.32%                      |                           |                                   |                         |                          | 9.10%                   | 9.06%                          | 1.06%               |                              | 12.12%              |                                        |
| 2021            | 5.36%                | 0.66%                         | 6.02%                      | 1.66%               | 7.68%                    |                                     |                                       | 2.24%                    | 6.53%                      |                           |                                   |                         |                          | 7.93%                   | 8.80%                          | 0.91%               |                              | 7.82%               |                                        |