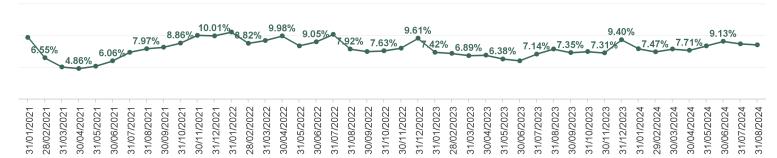

| Year /<br>Month | Certified<br>absence | Self-<br>certified<br>absence | Non<br>Covid-19<br>absence | Covid-19<br>absence | Total<br>absence<br>rate | Medical &<br>Dental | Nursing &<br>Midwifery | Health &<br>Social Care<br>Professionals | Management &<br>Administrative | General<br>Support | Patient &<br>Client Care |
|-----------------|----------------------|-------------------------------|----------------------------|---------------------|--------------------------|---------------------|------------------------|------------------------------------------|--------------------------------|--------------------|--------------------------|
| Aug 2024        | 6.84%                | 0.80%                         | 7.64%                      | 0.95%               | 8.59%                    | 0.00%               | 1.71%                  | 1.56%                                    | 4.13%                          | 0.00%              | 9.18%                    |
| Jul 2024        | 6.75%                | 0.85%                         | 7.60%                      | 1.14%               | 8.74%                    | 0.00%               | 17.05%                 | 1.03%                                    | 3.25%                          | 0.00%              | 9.34%                    |
| Jun 2024        | 7.72%                | 0.82%                         | 8.55%                      | 0.59%               | 9.13%                    | 0.00%               | 15.85%                 | 2.39%                                    | 3.07%                          | 27.76%             | 9.62%                    |
| May 2024        | 7.27%                | 0.82%                         | 8.09%                      | 0.33%               | 8.42%                    | 0.00%               | 15.25%                 | 4.00%                                    | 2.50%                          | 31.68%             | 8.89%                    |
| Apr 2024        | 6.58%                | 0.83%                         | 7.42%                      | 0.30%               | 7.71%                    | 0.00%               | 14.00%                 | 1.84%                                    | 3.84%                          | 30.41%             | 8.01%                    |
| Mar 2024        | 6.77%                | 0.80%                         | 7.57%                      | 0.35%               | 7.92%                    | 0.00%               | 16.78%                 | 4.87%                                    | 3.10%                          | 37.21%             | 8.22%                    |
| Feb 2024        | 6.35%                | 0.72%                         | 7.07%                      | 0.40%               | 7.47%                    | 0.00%               | 24.84%                 | 2.38%                                    | 2.43%                          | 28.08%             | 7.83%                    |
| Jan 2024        | 6.71%                | 0.66%                         | 7.37%                      | 0.60%               | 7.97%                    | 0.00%               | 6.22%                  | 2.75%                                    | 2.87%                          | 41.89%             | 8.36%                    |
| 2024            | 6.87%                | 0.79%                         | 7.65%                      | 0.58%               | 8.23%                    | 0.00%               | 14.10%                 | 2.38%                                    | 3.16%                          | 26.82%             | 8.67%                    |
| Dec 2023        | 7.70%                | 1.02%                         | 8.72%                      | 0.68%               | 9.40%                    | 0.00%               | 7.29%                  | 8.75%                                    | 5.53%                          | 32.58%             | 9.64%                    |
| Nov 2023        | 6.31%                | 0.66%                         | 6.97%                      | 0.34%               | 7.31%                    | 0.00%               | 0.00%                  | 1.68%                                    | 4.14%                          | 20.60%             | 7.59%                    |
| Oct 2023        | 6.14%                | 0.79%                         | 6.92%                      | 0.59%               | 7.52%                    | 0.00%               | 3.58%                  | 0.00%                                    | 5.36%                          | 7.78%              | 7.70%                    |
| Sep 2023        | 6.00%                | 0.65%                         | 6.65%                      | 0.70%               | 7.35%                    | 0.00%               | 0.00%                  | #DIV/0                                   | 4.64%                          | 0.00%              | 7.57%                    |
| Aug 2023        | 6.06%                | 0.85%                         | 6.92%                      | 1.01%               | 7.93%                    | 0.00%               | 0.00%                  | #DIV/0                                   | 3.94%                          | 0.00%              | 8.24%                    |
| Jul 2023        | 5.89%                | 0.78%                         | 6.66%                      | 0.48%               | 7.14%                    | 0.00%               | 5.45%                  | #DIV/0                                   | 3.12%                          | 0.00%              | 7.43%                    |
| Jun 2023        | 5.01%                | 0.72%                         | 5.73%                      | 0.35%               | 6.08%                    | 0.00%               | 0.00%                  | #DIV/0                                   | 1.18%                          | 0.00%              | 6.44%                    |
| May 2023        | 5.26%                | 0.68%                         | 5.94%                      | 0.43%               | 6.38%                    | 0.00%               | 0.00%                  | #DIV/0                                   | 3.16%                          | 0.00%              | 6.63%                    |
| Apr 2023        | 5.69%                | 0.78%                         | 6.47%                      | 0.48%               | 6.95%                    | 0.00%               | 0.00%                  | #DIV/0                                   | 3.24%                          | 0.00%              | 7.19%                    |
| Mar 2023        | 5.66%                | 0.66%                         | 6.31%                      | 0.58%               | 6.89%                    | 0.00%               | 0.00%                  | #DIV/0                                   | 3.09%                          | 6.62%              | 7.15%                    |
| Feb 2023        | 6.14%                | 0.68%                         | 6.82%                      | 0.42%               | 7.24%                    | 0.00%               | 0.00%                  | #DIV/0                                   | 2.58%                          | 0.00%              | 7.53%                    |
| Jan 2023        | 6.08%                | 0.65%                         | 6.73%                      | 0.69%               | 7.42%                    | 0.00%               | 0.00%                  | #DIV/0                                   | 1.84%                          | 0.00%              | 7.78%                    |
| 2023            | 6.00%                | 0.74%                         | 6.74%                      | 0.56%               | 7.31%                    | 0.00%               | 1.25%                  | 4.12%                                    | 3.58%                          | 6.71%              | 7.58%                    |
| Dec 2022        | 7.48%                | 0.92%                         | 8.40%                      | 1.21%               | 9.61%                    | 0.00%               | 9.69%                  | #DIV/0                                   | 2.61%                          | 0.00%              | 9.99%                    |
| Nov 2022        | 6.47%                | 0.82%                         | 7.29%                      | 0.78%               | 8.07%                    | 0.00%               | 0.00%                  | #DIV/0                                   | 5.57%                          | 31.82%             | 8.20%                    |
| Oct 2022        | 5.93%                | 0.74%                         | 6.68%                      | 0.96%               | 7.63%                    | 0.00%               | 0.00%                  | #DIV/0                                   | 4.09%                          | 3.16%              | 7.88%                    |
| Sep 2022        | 5.92%                | 0.77%                         | 6.69%                      | 0.84%               | 7.53%                    | 0.00%               | 0.00%                  | #DIV/0                                   | 4.08%                          | 0.00%              | 7.77%                    |
| Aug 2022        | 6.49%                | 0.67%                         | 7.16%                      | 0.76%               | 7.92%                    | 0.00%               | 0.00%                  | #DIV/0                                   | 3.93%                          | 5.92%              | 8.13%                    |
| Jul 2022        | 7.08%                | 0.87%                         | 7.94%                      | 2.28%               | 10.23%                   | 0.00%               | 16.47%                 | #DIV/0                                   | 4.08%                          | 0.53%              | 10.60%                   |
| Jun 2022        | 6.58%                | 0.76%                         | 7.34%                      | 1.71%               | 9.05%                    | 0.00%               | 0.00%                  | #DIV/0                                   | 4.41%                          | 0.75%              | 9.37%                    |
| May 2022        | 6.81%                | 0.62%                         | 7.43%                      | 1.01%               | 8.43%                    | 0.00%               | 0.00%                  | #DIV/0                                   | 3.35%                          | 2.83%              | 8.74%                    |
| Apr 2022        | 6.76%                | 0.81%                         | 7.57%                      | 2.41%               | 9.98%                    | 0.00%               | 0.00%                  | #DIV/0                                   | 3.32%                          | 3.71%              | 10.34%                   |
| Mar 2022        | 4.84%                | 0.49%                         | 5.33%                      | 3.94%               | 9.27%                    | 0.00%               | 0.00%                  | #DIV/0                                   | 3.10%                          | 0.22%              | 12.98%                   |
| Feb 2022        | 5.81%                | 0.59%                         | 6.40%                      | 2.43%               | 8.82%                    | 0.00%               | 0.00%                  | #DIV/0                                   | 3.18%                          | 7.26%              | 9.11%                    |
| Jan 2022        | 5.48%                | 0.38%                         | 5.86%                      | 4.73%               | 10.59%                   | 0.00%               | 0.00%                  | #DIV/0                                   | 2.93%                          | 6.72%              | 11.04%                   |
| 2022            | 6.23%                | 0.69%                         | 6.91%                      | 2.03%               | 8.95%                    | 0.00%               | 1.87%                  | #DIV/0                                   | 3.71%                          | 0.85%              | 9.54%                    |
| Dec 2021        | 6.82%                | 0.66%                         | 7.48%                      | 2.53%               | 10.01%                   | 0.00%               | 44.03%                 | #DIV/0                                   | 3.08%                          | 7.69%              | 10.33%                   |
| Nov 2021        | 6.90%                | 0.84%                         | 7.74%                      | 2.36%               | 10.09%                   | 0.00%               | 24.45%                 | #DIV/0                                   | 6.08%                          | 8.08%              | 10.30%                   |
| Oct 2021        | 6.47%                | 0.75%                         | 7.22%                      | 1.64%               | 8.86%                    | 0.00%               | 0.00%                  | #DIV/0                                   | 5.19%                          | 11.21%             | 9.00%                    |
| Sep 2021        | 6.23%                | 0.62%                         | 6.86%                      | 1.35%               | 8.20%                    | 0.00%               | 0.00%                  | #DIV/0                                   | 3.11%                          | 3.22%              | 8.49%                    |
| Aug 2021        | 6.35%                | 0.74%                         | 7.08%                      | 0.89%               | 7.97%                    | 0.00%               | 0.00%                  | #DIV/0                                   | 2.20%                          | 0.00%              | 8.29%                    |
| Jul 2021        | 5.94%                | 0.74%                         | 6.72%                      | 0.70%               | 7.42%                    | 0.00%               | 0.00%                  | #DIV/0                                   | 3.08%                          | 0.37%              | 7.67%                    |
| Jun 2021        | 4.89%                | 0.55%                         | 5.44%                      | 0.62%               | 6.06%                    | 0.00%               | 0.00%                  | #DIV/0                                   | 2.59%                          | 10.85%             | 6.23%                    |
| May 2021        | 4.09%                | 0.55%                         | 5.44%<br>4.57%             | 0.62%               | 5.23%                    | 0.00%               | 0.00%                  | #DIV/0                                   | 3.55%                          | 2.84%              | 5.32%                    |
| -               |                      |                               |                            |                     |                          |                     |                        |                                          |                                |                    |                          |
| Apr 2021        | 3.63%                | 0.49%                         | 4.12%                      | 0.74%               | 4.86%                    | 0.00%<br>#DIV/0     | 12.87%                 | 1.13%<br>#DIV/0                          | 1.65%                          | 4.93%              | 6.12%                    |
| Mar 2021        | 3.51%                | 0.53%                         | 4.04%                      | 1.08%               | 5.12%                    | #DIV/0              | #DIV/0                 | #DIV/0                                   | 2.43%                          | 2.92%              | 5.50%                    |
| Feb 2021        | 3.99%                | 0.89%                         | 4.89%                      | 1.66%               | 6.55%                    | #DIV/0              | #DIV/0                 | #DIV/0                                   | 1.46%                          | 5.94%              | 6.91%                    |
| Jan 2021        | 4.24%                | 0.46%                         | 4.70%                      | 5.03%               | 9.74%                    | #DIV/0              | #DIV/0                 | #DIV/0                                   | 2.99%                          | 6.02%              | 10.56%                   |

| 2021 | 5.36% | 0.66% | 6.02% | 1.66% | 7.68% | 0.00% | 14.18% | 1.13% | 2.97% | 4.99% | 8.07 |
|------|-------|-------|-------|-------|-------|-------|--------|-------|-------|-------|------|

.07%

| Year /<br>Month | Certified<br>absence | Self-<br>certified<br>absence | Non<br>Covid-19<br>absence | Covid-19<br>absence | Total<br>absence<br>rate | Ambulance<br>Aeromedical<br>Service | Ambulance<br>College -<br>Admin Staff | Ambulance<br>(Corporate) | Ambulance<br>( East Coast) | Ambulance<br>Headquarters | Ambulance<br>HQ Eastern<br>Region | Ambulance<br>HQ Midland | Ambulance<br>HQ Mid-West | Ambulance<br>( Midland) | Ambulance<br>(Mid-<br>Western) | Ambulance<br>(NASC) | Ambulance<br>NASC<br>Midland | Ambulance<br>(NEOC) | Ambulance<br>NEOC<br>Eastern<br>Region |
|-----------------|----------------------|-------------------------------|----------------------------|---------------------|--------------------------|-------------------------------------|---------------------------------------|--------------------------|----------------------------|---------------------------|-----------------------------------|-------------------------|--------------------------|-------------------------|--------------------------------|---------------------|------------------------------|---------------------|----------------------------------------|
| Aug 2024        | 6.84%                | 0.80%                         | 7.64%                      | 0.95%               | 8.59%                    | 0.00%                               | 6.30%                                 |                          |                            | 4.76%                     | 0.00%                             | 4.82%                   | 0.00%                    |                         |                                |                     | 3.17%                        |                     | 0.00%                                  |
| Jul 2024        | 6.75%                | 0.85%                         | 7.60%                      | 1.14%               | 8.74%                    | 0.00%                               | 5.36%                                 |                          |                            | 2.09%                     | 0.00%                             | 8.83%                   | 0.00%                    |                         |                                |                     | 1.52%                        |                     | 0.00%                                  |
| Jun 2024        | 7.72%                | 0.82%                         | 8.55%                      | 0.59%               | 9.13%                    | 13.46%                              | 7.16%                                 |                          |                            | 2.79%                     | 0.00%                             | 3.83%                   | 0.00%                    |                         |                                |                     | 1.43%                        |                     | 33.33%                                 |
| May 2024        | 7.27%                | 0.82%                         | 8.09%                      | 0.33%               | 8.42%                    | 0.00%                               | 5.95%                                 |                          |                            | 1.47%                     |                                   | 0.66%                   | 0.00%                    |                         |                                |                     | 1.05%                        |                     | 0.00%                                  |
| Apr 2024        | 6.58%                | 0.83%                         | 7.42%                      | 0.30%               | 7.71%                    | 8.33%                               | 2.99%                                 |                          |                            | 3.31%                     | 0.00%                             | 9.98%                   | 0.00%                    |                         |                                |                     | 0.66%                        |                     | 0.00%                                  |
| Mar 2024        | 6.77%                | 0.80%                         | 7.57%                      | 0.35%               | 7.92%                    |                                     |                                       |                          | 12.75%                     |                           |                                   |                         |                          | 6.91%                   | 17.88%                         |                     |                              |                     |                                        |
| Feb 2024        | 6.35%                | 0.72%                         | 7.07%                      | 0.40%               | 7.47%                    |                                     |                                       |                          | 10.09%                     |                           |                                   |                         |                          | 6.61%                   | 20.20%                         |                     |                              |                     |                                        |
| Jan 2024        | 6.71%                | 0.66%                         | 7.37%                      | 0.60%               | 7.97%                    |                                     |                                       |                          | 10.36%                     |                           |                                   |                         |                          | 7.29%                   | 14.53%                         |                     |                              |                     |                                        |
| 2024            | 6.87%                | 0.79%                         | 7.65%                      | 0.58%               | 8.23%                    | 4.14%                               | 5.47%                                 |                          | 11.05%                     | 2.87%                     | 0.00%                             | 5.70%                   | 0.00%                    | 6.95%                   | 17.45%                         |                     | 1.47%                        |                     | 6.19%                                  |
| Dec 2023        | 7.70%                | 1.02%                         | 8.72%                      | 0.68%               | 9.40%                    |                                     |                                       |                          | 11.78%                     |                           |                                   |                         |                          | 8.62%                   | 17.50%                         |                     |                              |                     |                                        |
| Nov 2023        | 6.31%                | 0.66%                         | 6.97%                      | 0.34%               | 7.31%                    |                                     |                                       |                          | 11.40%                     |                           |                                   |                         |                          | 6.35%                   | 13.70%                         |                     |                              |                     |                                        |
| Oct 2023        | 6.14%                | 0.79%                         | 6.92%                      | 0.59%               | 7.52%                    |                                     |                                       |                          | 9.70%                      |                           |                                   |                         |                          | 6.82%                   | 16.97%                         |                     |                              |                     |                                        |
| Sep 2023        | 6.00%                | 0.65%                         | 6.65%                      | 0.70%               | 7.35%                    |                                     |                                       |                          | 13.15%                     |                           |                                   |                         |                          | 6.44%                   | 16.57%                         |                     |                              |                     |                                        |
| Aug 2023        | 6.06%                | 0.85%                         | 6.92%                      | 1.01%               | 7.93%                    |                                     |                                       |                          |                            |                           |                                   |                         |                          | 7.27%                   | 14.79%                         |                     |                              |                     |                                        |
| Jul 2023        | 5.89%                | 0.78%                         | 6.66%                      | 0.48%               | 7.14%                    |                                     |                                       |                          | 12.88%                     |                           |                                   |                         |                          | 6.39%                   | 12.45%                         |                     |                              |                     |                                        |
| Jun 2023        | 5.01%                | 0.72%                         | 5.73%                      | 0.35%               | 6.08%                    |                                     |                                       |                          | 10.96%                     |                           |                                   |                         |                          | 5.29%                   | 11.10%                         |                     |                              |                     |                                        |
| May 2023        | 5.26%                | 0.68%                         | 5.94%                      | 0.43%               | 6.38%                    |                                     |                                       |                          | 11.53%                     |                           |                                   |                         |                          | 5.23%                   | 17.20%                         |                     |                              |                     |                                        |
| Apr 2023        | 5.69%                | 0.78%                         | 6.47%                      | 0.48%               | 6.95%                    |                                     |                                       |                          | 8.15%                      |                           |                                   |                         |                          | 6.31%                   | 14.39%                         |                     |                              |                     |                                        |
| Mar 2023        | 5.66%                | 0.66%                         | 6.31%                      | 0.58%               | 6.89%                    |                                     |                                       |                          | 8.58%                      |                           |                                   |                         |                          | 6.48%                   | 10.04%                         |                     |                              |                     |                                        |
| Feb 2023        | 6.14%                | 0.68%                         | 6.82%                      | 0.42%               | 7.24%                    |                                     |                                       | 4.75%                    | 12.78%                     |                           |                                   |                         |                          | 7.95%                   | 9.99%                          | 1.58%               |                              | 6.91%               |                                        |
| Jan 2023        | 6.08%                | 0.65%                         | 6.73%                      | 0.69%               | 7.42%                    |                                     |                                       | 3.07%                    | 8.47%                      |                           |                                   |                         |                          | 8.10%                   | 7.97%                          | 1.42%               |                              | 7.86%               |                                        |
| 2023            | 6.00%                | 0.74%                         | 6.74%                      | 0.56%               | 7.31%                    |                                     |                                       | 3.83%                    | 10.78%                     |                           |                                   |                         |                          | 6.72%                   | 13.56%                         | 1.50%               |                              | 7.42%               |                                        |
| Dec 2022        | 7.48%                | 0.92%                         | 8.40%                      | 1.21%               | 9.61%                    |                                     |                                       | 4.00%                    | 10.61%                     |                           |                                   |                         |                          | 10.65%                  | 11.67%                         | 1.43%               |                              | 6.25%               |                                        |
| Nov 2022        | 6.47%                | 0.82%                         | 7.29%                      | 0.78%               | 8.07%                    |                                     |                                       | 2.82%                    | 10.66%                     |                           |                                   |                         |                          | 8.78%                   | 15.45%                         | 1.21%               |                              | 5.68%               |                                        |
| Oct 2022        | 5.93%                | 0.74%                         | 6.68%                      | 0.96%               | 7.63%                    |                                     |                                       | 2.89%                    | 13.81%                     |                           |                                   |                         |                          | 8.15%                   | 10.49%                         | 4.36%               |                              | 5.13%               |                                        |
| Sep 2022        | 5.92%                | 0.77%                         | 6.69%                      | 0.84%               | 7.53%                    |                                     |                                       | 4.32%                    | 12.88%                     |                           |                                   |                         |                          | 7.87%                   | 10.25%                         | 0.50%               |                              | 3.96%               |                                        |
| Aug 2022        | 6.49%                | 0.67%                         | 7.16%                      | 0.76%               | 7.92%                    |                                     |                                       | 4.36%                    | 13.12%                     |                           |                                   |                         |                          | 8.39%                   | 14.18%                         | 0.91%               |                              | 1.93%               |                                        |
| Jul 2022        | 7.08%                | 0.87%                         | 7.94%                      | 2.28%               | 10.23%                   |                                     |                                       | 6.25%                    | 12.79%                     |                           |                                   |                         |                          | 10.61%                  | 14.18%                         | 1.92%               |                              | 8.06%               |                                        |
| Jun 2022        | 6.58%                | 0.76%                         | 7.34%                      | 1.71%               | 9.05%                    |                                     |                                       | 3.27%                    | 13.23%                     |                           |                                   |                         |                          | 9.09%                   | 13.63%                         | 3.24%               |                              | 7.73%               |                                        |
| May 2022        | 6.81%                | 0.62%                         | 7.43%                      | 1.01%               | 8.43%                    |                                     |                                       | 3.71%                    | 15.50%                     |                           |                                   |                         |                          | 8.41%                   | 13.38%                         | 1.53%               |                              | 7.89%               |                                        |
| Apr 2022        | 6.76%                | 0.81%                         | 7.57%                      | 2.41%               | 9.98%                    |                                     |                                       | 1.66%                    | 12.82%                     |                           |                                   |                         |                          | 10.05%                  | 17.42%                         | 2.53%               |                              | 8.52%               |                                        |
| Mar 2022        | 4.84%                | 0.49%                         | 5.33%                      | 3.94%               | 9.27%                    |                                     |                                       | 4.15%                    | 16.82%                     |                           |                                   |                         |                          | 12.65%                  | 12.72%                         | 4.91%               |                              | 9.50%               |                                        |
| Feb 2022        | 5.81%                | 0.59%                         | 6.40%                      | 2.43%               | 8.82%                    |                                     |                                       | 3.10%                    | 10.86%                     |                           |                                   |                         |                          | 8.50%                   | 12.99%                         | 2.72%               |                              | 6.81%               |                                        |
| Jan 2022        | 5.48%                | 0.38%                         | 5.86%                      | 4.73%               | 10.59%                   |                                     |                                       | 6.39%                    | 14.62%                     |                           |                                   |                         |                          | 10.32%                  | 16.80%                         | 6.16%               |                              | 6.99%               |                                        |
| 2022            | 6.23%                | 0.69%                         | 6.91%                      | 2.03%               | 8.95%                    |                                     |                                       | 3.84%                    | 13.30%                     |                           |                                   |                         |                          | 9.45%                   | 13.71%                         | 3.18%               |                              | 6.53%               |                                        |
| Dec 2021        | 6.82%                | 0.66%                         | 7.48%                      | 2.53%               | 10.01%                   |                                     |                                       | 4.84%                    | 13.87%                     |                           |                                   |                         |                          | 10.39%                  | 8.58%                          | 2.10%               |                              | 7.33%               |                                        |
| Nov 2021        | 6.90%                | 0.84%                         | 7.74%                      | 2.36%               | 10.09%                   |                                     |                                       | 6.35%                    | 14.47%                     |                           |                                   |                         |                          | 9.81%                   | 16.45%                         | 0.87%               |                              | 13.33%              |                                        |
| Oct 2021        | 6.47%                | 0.75%                         | 7.22%                      | 1.64%               | 8.86%                    |                                     |                                       | 1.84%                    | 10.29%                     |                           |                                   |                         |                          | 8.32%                   | 13.86%                         | 1.31%               |                              | 7.73%               |                                        |
| Sep 2021        | 6.23%                | 0.62%                         | 6.86%                      | 1.35%               | 8.20%                    |                                     |                                       | 0.00%                    | 7.67%                      |                           |                                   |                         |                          | 8.10%                   | 10.38%                         | 0.58%               |                              | 8.28%               |                                        |
| Aug 2021        | 6.35%                | 0.74%                         | 7.08%                      | 0.89%               | 7.97%                    |                                     |                                       | 0.00%                    | 7.62%                      |                           |                                   |                         |                          | 7.87%                   | 10.60%                         | 0.89%               |                              | 7.05%               |                                        |
| Jul 2021        | 5.94%                | 0.77%                         | 6.72%                      | 0.70%               | 7.42%                    |                                     |                                       | 0.00%                    | 8.38%                      |                           |                                   |                         |                          | 7.69%                   | 11.77%                         | 0.61%               |                              | 6.72%               |                                        |
| Jun 2021        | 4.89%                | 0.55%                         | 5.44%                      | 0.62%               | 6.06%                    |                                     |                                       | 3.04%                    | 5.12%                      |                           |                                   |                         |                          | 5.85%                   | 11.01%                         | 0.42%               |                              | 5.48%               |                                        |
| May 2021        | 4.09%                | 0.48%                         | 4.57%                      | 0.65%               | 5.23%                    |                                     |                                       | 0.00%                    | 3.34%                      |                           |                                   |                         |                          | 5.06%                   | 6.81%                          | 0.61%               |                              | 5.65%               |                                        |
| Apr 2021        | 3.63%                | 0.49%                         | 4.12%                      | 0.74%               | 4.86%                    |                                     |                                       | 0.077                    | 4.31%                      |                           |                                   |                         |                          | 8.35%                   | 7.81%                          | 1.09%               |                              | 3.97%               |                                        |
| Mar 2021        | 3.51%                | 0.53%                         | 4.04%                      | 1.08%               | 5.12%                    |                                     |                                       | 0.27%                    |                            |                           |                                   |                         |                          | 7.60%                   | 6.24%                          | 0.86%               |                              | 5.56%               |                                        |
| Feb 2021        | 3.99%                | 0.89%                         | 4.89%                      | 1.66%               | 6.55%                    |                                     |                                       | 0.63%                    | 5.41%                      |                           |                                   |                         |                          | 8.30%                   | 5.53%                          | 0.81%               |                              | 9.69%               |                                        |
| Jan 2021        | 4.24%                | 0.46%                         | 4.70%                      | 5.03%               | 9.74%                    |                                     |                                       | 0.57%                    | 7.32%                      |                           |                                   |                         |                          | 9.10%                   | 9.06%                          | 1.06%               |                              | 12.12%              |                                        |
| 2021            | 5.36%                | 0.66%                         | 6.02%                      | 1.66%               | 7.68%                    |                                     |                                       | 2.24%                    | 6.53%                      |                           |                                   |                         |                          | 7.93%                   | 8.80%                          | 0.91%               |                              | 7.82%               |                                        |