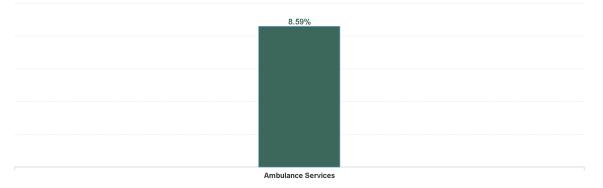

| Health Service Absence Rate -<br>by Care Group: Aug 2024 | Certified<br>absence | Self- certified<br>absence | Non Covid-19<br>absence | Covid-19<br>absence | Total<br>absence rate | % Non<br>Covid-19<br>absence | % Covid-19<br>absence |
|----------------------------------------------------------|----------------------|----------------------------|-------------------------|---------------------|-----------------------|------------------------------|-----------------------|
| National Ambulance Service                               | 6.84%                | 0.80%                      | 7.64%                   | 0.95%               | 8.59%                 | 88.96%                       | 11.04%                |
| Ambulance Services                                       | 6.84%                | 0.80%                      | 7.64%                   | 0.95%               | 8.59%                 | 88.96%                       | 11.04%                |

Total Absence Rate