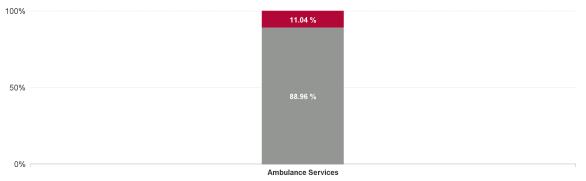

| Health Service Absence Rate -<br>by Care Group: Aug 2024 | Certified<br>absence | Self- certified<br>absence | Non Covid-19<br>absence | Covid-19<br>absence | Total<br>absence rate | % Non<br>Covid-19<br>absence | % Covid-19<br>absence |
|----------------------------------------------------------|----------------------|----------------------------|-------------------------|---------------------|-----------------------|------------------------------|-----------------------|
| National Ambulance Service                               | 6.84%                | 0.80%                      | 7.64%                   | 0.95%               | 8.59%                 | 88.96%                       | 11.04%                |
| Ambulance Services                                       | 6.84%                | 0.80%                      | 7.64%                   | 0.95%               | 8.59%                 | 88.96%                       | 11.04%                |

Total COVID Absence Rate

Ambulance Services