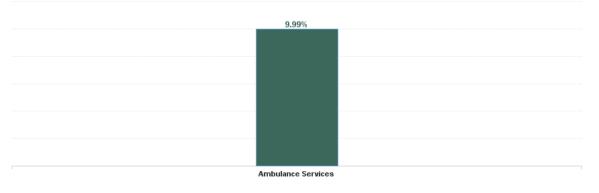

| Health Service Absence Rate -<br>by Care Group: Dec 2024 | Certified<br>absence | Self- certified<br>absence | Non Covid-19<br>absence | Covid-19<br>absence | Total<br>absence rate | % Non<br>Covid-19<br>absence | % Covid-19<br>absence |
|----------------------------------------------------------|----------------------|----------------------------|-------------------------|---------------------|-----------------------|------------------------------|-----------------------|
| National Ambulance Service                               | 8.51%                | 1.07%                      | 9.59%                   | 0.40%               | 9.99%                 | 95.99%                       | 4.01%                 |
| Ambulance Services                                       | 8.51%                | 1.07%                      | 9.59%                   | 0.40%               | 9.99%                 | 95.99%                       | 4.01%                 |

Total Absence Rate