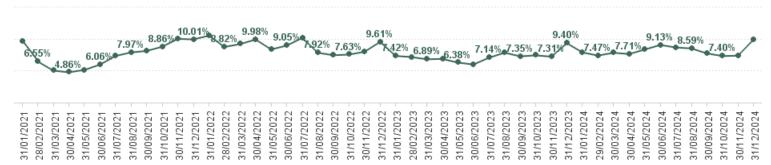

Total Absence Rate

| Year /<br>Month | Certified<br>absence | Self-<br>certified<br>absence | Non<br>Covid-19<br>absence | Covid-19<br>absence | Total<br>absence<br>rate | Medical &<br>Dental | Nursing &<br>Midwifery | Health &<br>Social Care<br>Professionals | Management &<br>Administrative | General<br>Support | Patient &<br>Client Care |
|-----------------|----------------------|-------------------------------|----------------------------|---------------------|--------------------------|---------------------|------------------------|------------------------------------------|--------------------------------|--------------------|--------------------------|
| Dec 2024        | 8.51%                | 1.07%                         | 9.59%                      | 0.40%               | 9.99%                    | 0.00%               | 0.00%                  | 5.17%                                    | 2.91%                          | 7.18%              | 11.21%                   |
| Nov 2024        | 6.36%                | 0.76%                         | 7.12%                      | 0.34%               | 7.47%                    | 0.00%               | 0.00%                  | 1.31%                                    | 2.20%                          | 0.00%              | 8.39%                    |
| Oct 2024        | 6.24%                | 0.72%                         | 6.96%                      | 0.44%               | 7.40%                    | 0.00%               | 0.37%                  | 2.16%                                    | 2.47%                          | 0.00%              | 8.19%                    |
| Sep 2024        | 6.30%                | 0.86%                         | 7.16%                      | 0.64%               | 7.81%                    | 0.00%               | 0.00%                  | 0.65%                                    | 1.92%                          | 0.00%              | 8.72%                    |
| Aug 2024        | 6.84%                | 0.80%                         | 7.64%                      | 0.95%               | 8.59%                    | 0.00%               | 1.71%                  | 1.56%                                    | 4.13%                          | 0.00%              | 9.18%                    |
| Jul 2024        | 6.75%                | 0.85%                         | 7.60%                      | 1.14%               | 8.74%                    | 0.00%               | 17.05%                 | 1.03%                                    | 3.25%                          | 0.00%              | 9.34%                    |
| Jun 2024        | 7.72%                | 0.82%                         | 8.55%                      | 0.59%               | 9.13%                    | 0.00%               | 15.85%                 | 2.39%                                    | 3.07%                          | 27.76%             | 9.62%                    |
| May 2024        | 7.27%                | 0.82%                         | 8.09%                      | 0.33%               | 8.42%                    | 0.00%               | 15.25%                 | 4.00%                                    | 2.50%                          | 31.68%             | 8.89%                    |
| Apr 2024        | 6.58%                | 0.83%                         | 7.42%                      | 0.30%               | 7.71%                    | 0.00%               | 14.00%                 | 1.84%                                    | 3.84%                          | 30.41%             | 8.01%                    |
| Mar 2024        | 6.77%                | 0.80%                         | 7.57%                      | 0.35%               | 7.92%                    | 0.00%               | 16.78%                 | 4.87%                                    | 3.10%                          | 37.21%             | 8.22%                    |
| Feb 2024        | 6.35%                | 0.72%                         | 7.07%                      | 0.40%               | 7.47%                    | 0.00%               | 24.84%                 | 2.38%                                    | 2.43%                          | 28.08%             | 7.83%                    |
| Jan 2024        | 6.71%                | 0.66%                         | 7.37%                      | 0.60%               | 7.97%                    | 0.00%               | 6.22%                  | 2.75%                                    | 2.87%                          | 41.89%             | 8.36%                    |
| 2024            | 6.86%                | 0.81%                         | 7.67%                      | 0.54%               | 8.21%                    | 0.00%               | 9.11%                  | 2.77%                                    | 2.85%                          | 19.92%             | 8.80%                    |
| Dec 2023        | 7.70%                | 1.02%                         | 8.72%                      | 0.68%               | 9.40%                    | 0.00%               | 7.29%                  | 8.75%                                    | 5.53%                          | 32.58%             | 9.64%                    |
| Nov 2023        | 6.31%                | 0.66%                         | 6.97%                      | 0.34%               | 7.31%                    | 0.00%               | 0.00%                  | 1.68%                                    | 4.14%                          | 20.60%             | 7.59%                    |
| Oct 2023        | 6.14%                | 0.79%                         | 6.92%                      | 0.59%               | 7.52%                    | 0.00%               | 3.58%                  | 0.00%                                    | 5.36%                          | 7.78%              | 7.70%                    |
| Sep 2023        | 6.00%                | 0.65%                         | 6.65%                      | 0.70%               | 7.35%                    | 0.00%               | 0.00%                  | #DIV/0                                   | 4.64%                          | 0.00%              | 7.57%                    |
| Aug 2023        | 6.06%                | 0.85%                         | 6.92%                      | 1.01%               | 7.93%                    | 0.00%               | 0.00%                  | #DIV/0                                   | 3.94%                          | 0.00%              | 8.24%                    |
| Jul 2023        | 5.89%                | 0.78%                         | 6.66%                      | 0.48%               | 7.14%                    | 0.00%               | 5.45%                  | #DIV/0                                   | 3.12%                          | 0.00%              | 7.43%                    |
| Jun 2023        | 5.01%                | 0.72%                         | 5.73%                      | 0.35%               | 6.08%                    | 0.00%               | 0.00%                  | #DIV/0                                   | 1.18%                          | 0.00%              | 6.44%                    |
| May 2023        | 5.26%                | 0.68%                         | 5.94%                      | 0.43%               | 6.38%                    | 0.00%               | 0.00%                  | #DIV/0                                   | 3.16%                          | 0.00%              | 6.63%                    |
| Apr 2023        | 5.69%                | 0.78%                         | 6.47%                      | 0.48%               | 6.95%                    | 0.00%               | 0.00%                  | #DIV/0                                   | 3.24%                          | 0.00%              | 7.19%                    |
| Mar 2023        | 5.66%                | 0.66%                         | 6.31%                      | 0.58%               | 6.89%                    | 0.00%               | 0.00%                  | #DIV/0                                   | 3.09%                          | 6.62%              | 7.15%                    |
| Feb 2023        | 6.14%                | 0.68%                         | 6.82%                      | 0.42%               | 7.24%                    | 0.00%               | 0.00%                  | #DIV/0                                   | 2.58%                          | 0.00%              | 7.53%                    |
| Jan 2023        | 6.08%                | 0.65%                         | 6.73%                      | 0.69%               | 7.42%                    | 0.00%               | 0.00%                  | #DIV/0                                   | 1.84%                          | 0.00%              | 7.78%                    |
| 2023            | 6.00%                | 0.74%                         | 6.74%                      | 0.56%               | 7.31%                    | 0.00%               | 1.25%                  | 4.12%                                    | 3.58%                          | 6.71%              | 7.58%                    |
| Dec 2022        | 7.48%                | 0.92%                         | 8.40%                      | 1.21%               | 9.61%                    | 0.00%               | 9.69%                  | #DIV/0                                   | 2.61%                          | 0.00%              | 9.99%                    |
| Nov 2022        | 6.47%                | 0.82%                         | 7.29%                      | 0.78%               | 8.07%                    | 0.00%               | 0.00%                  | #DIV/0                                   | 5.57%                          | 31.82%             | 8.20%                    |
| Oct 2022        | 5.93%                | 0.74%                         | 6.68%                      | 0.96%               | 7.63%                    | 0.00%               | 0.00%                  | #DIV/0                                   | 4.09%                          | 3.16%              | 7.88%                    |
| Sep 2022        | 5.92%                | 0.77%                         | 6.69%                      | 0.84%               | 7.53%                    | 0.00%               | 0.00%                  | #DIV/0                                   | 4.08%                          | 0.00%              | 7.77%                    |
| Aug 2022        | 6.49%                | 0.67%                         | 7.16%                      | 0.76%               | 7.92%                    | 0.00%               | 0.00%                  | #DIV/0                                   | 3.93%                          | 5.92%              | 8.13%                    |
| Jul 2022        | 7.08%                | 0.87%                         | 7.94%                      | 2.28%               | 10.23%                   | 0.00%               | 16.47%                 | #DIV/0                                   | 4.08%                          | 0.53%              | 10.60%                   |
| Jun 2022        | 6.58%                | 0.76%                         | 7.34%                      | 1.71%               | 9.05%                    | 0.00%               | 0.00%                  | #DIV/0                                   | 4.41%                          | 0.75%              | 9.37%                    |
| May 2022        | 6.81%                | 0.62%                         | 7.43%                      | 1.01%               | 8.43%                    | 0.00%               | 0.00%                  | #DIV/0                                   | 3.35%                          | 2.83%              | 8.74%                    |
| Apr 2022        | 6.76%                | 0.81%                         | 7.57%                      | 2.41%               | 9.98%                    | 0.00%               | 0.00%                  | #DIV/0                                   | 3.32%                          | 3.71%              | 10.34%                   |
| Mar 2022        | 4.84%                | 0.49%                         | 5.33%                      | 3.94%               | 9.27%                    | 0.00%               | 0.00%                  | #DIV/0                                   | 3.10%                          | 0.22%              | 12.98%                   |
| Feb 2022        | 5.81%                | 0.59%                         | 6.40%                      | 2.43%               | 8.82%                    | 0.00%               | 0.00%                  | #DIV/0                                   | 3.18%                          | 7.26%              | 9.11%                    |
| Jan 2022        | 5.48%                | 0.38%                         | 5.86%                      | 4.73%               | 10.59%                   | 0.00%               | 0.00%                  | #DIV/0                                   | 2.93%                          | 6.72%              | 11.04%                   |
| 2022            | 6.23%                | 0.69%                         | 6.91%                      | 2.03%               | 8.95%                    | 0.00%               | 1.87%                  | #DIV/0                                   | 3.71%                          | 0.85%              | 9.54%                    |
| Dec 2021        | 6.82%                | 0.66%                         | 7.48%                      | 2.53%               | 10.01%                   | 0.00%               | 44.03%                 | #DIV/0                                   | 3.08%                          | 7.69%              | 10.33%                   |
| Nov 2021        | 6.90%                | 0.84%                         | 7.74%                      | 2.36%               | 10.09%                   | 0.00%               | 24.45%                 | #DIV/0                                   | 6.08%                          | 8.08%              | 10.30%                   |
| Oct 2021        | 6.47%                | 0.75%                         | 7.22%                      | 1.64%               | 8.86%                    | 0.00%               | 0.00%                  | #DIV/0                                   | 5.19%                          | 11.21%             | 9.00%                    |
| Sep 2021        | 6.23%                | 0.62%                         | 6.86%                      | 1.35%               | 8.20%                    | 0.00%               | 0.00%                  | #DIV/0                                   | 3.11%                          | 3.22%              | 8.49%                    |
| Aug 2021        | 6.35%                | 0.74%                         | 7.08%                      | 0.89%               | 7.97%                    | 0.00%               | 0.00%                  | #DIV/0                                   | 2.20%                          | 0.00%              | 8.29%                    |
| Jul 2021        | 5.94%                | 0.77%                         | 6.72%                      | 0.70%               | 7.42%                    | 0.00%               | 0.00%                  | #DIV/0                                   | 3.08%                          | 0.37%              | 7.67%                    |
| Jun 2021        | 4.89%                | 0.55%                         | 5.44%                      | 0.62%               | 6.06%                    | 0.00%               | 0.00%                  | #DIV/0                                   | 2.59%                          | 10.85%             | 6.23%                    |
| May 2021        | 4.09%                | 0.48%                         | 4.57%                      | 0.65%               | 5.23%                    | 0.00%               | 0.00%                  | #DIV/0                                   | 3.55%                          | 2.84%              | 5.32%                    |

| 2021     | 5.36% | 0.66% | 6.02% | 1.66% | 7.68% | 0.00%  | 14.18% | 1.13%  | 2.97% | 4.99% | 8.07%  |
|----------|-------|-------|-------|-------|-------|--------|--------|--------|-------|-------|--------|
| Jan 2021 | 4.24% | 0.46% | 4.70% | 5.03% | 9.74% | #DIV/0 | #DIV/0 | #DIV/0 | 2.99% | 6.02% | 10.56% |
| Feb 2021 | 3.99% | 0.89% | 4.89% | 1.66% | 6.55% | #DIV/0 | #DIV/0 | #DIV/0 | 1.46% | 5.94% | 6.91%  |
| Mar 2021 | 3.51% | 0.53% | 4.04% | 1.08% | 5.12% | #DIV/0 | #DIV/0 | #DIV/0 | 2.43% | 2.92% | 5.50%  |
| Apr 2021 | 3.63% | 0.49% | 4.12% | 0.74% | 4.86% | 0.00%  | 12.87% | 1.13%  | 1.65% | 4.93% | 6.12%  |
|          |       |       |       |       |       |        |        |        |       |       |        |

12% 50% 91% 56% **07%** 

| Year /<br>Month | Certified<br>absence | Self-<br>certified<br>absence | Non<br>Covid-19<br>absence | Covid-19<br>absence | Total<br>absence<br>rate | Ambulance<br>Services | National<br>Ambulanc<br>e Service |
|-----------------|----------------------|-------------------------------|----------------------------|---------------------|--------------------------|-----------------------|-----------------------------------|
| Dec 2024        | 8.51%                | 1.07%                         | 9.59%                      | 0.40%               | 9.99%                    | 9.99%                 | 9.99%                             |
| Nov 2024        | 6.36%                | 0.76%                         | 7.12%                      | 0.34%               | 7.47%                    | 7.47%                 | 7.47%                             |
| Oct 2024        | 6.24%                | 0.72%                         | 6.96%                      | 0.44%               | 7.40%                    | 7.40%                 | 7.40%                             |
| Sep 2024        | 6.30%                | 0.86%                         | 7.16%                      | 0.64%               | 7.81%                    | 7.81%                 | 7.81%                             |
| Aug 2024        | 6.84%                | 0.80%                         | 7.64%                      | 0.95%               | 8.59%                    | 8.59%                 | 8.59%                             |
| Jul 2024        | 6.75%                | 0.85%                         | 7.60%                      | 1.14%               | 8.74%                    | 8.74%                 | 8.74%                             |
| Jun 2024        | 7.72%                | 0.82%                         | 8.55%                      | 0.59%               | 9.13%                    | 9.13%                 | 9.13%                             |
| May 2024        | 7.27%                | 0.82%                         | 8.09%                      | 0.33%               | 8.42%                    | 8.42%                 | 8.42%                             |
| Apr 2024        | 6.58%                | 0.83%                         | 7.42%                      | 0.30%               | 7.71%                    | 7.71%                 | 7.71%                             |
| Mar 2024        | 6.77%                | 0.80%                         | 7.57%                      | 0.35%               | 7.92%                    | 7.92%                 | 7.92%                             |
| Feb 2024        | 6.35%                | 0.72%                         | 7.07%                      | 0.40%               | 7.47%                    | 7.47%                 | 7.47%                             |
| Jan 2024        | 6.71%                | 0.66%                         | 7.37%                      | 0.60%               | 7.97%                    | 7.97%                 | 7.97%                             |
| 2024            | 6.86%                | 0.81%                         | 7.67%                      | 0.54%               | 8.21%                    | 8.21%                 | 8.21%                             |
| Dec 2023        | 7.70%                | 1.02%                         | 8.72%                      | 0.68%               | 9.40%                    | 9.40%                 | 9.40%                             |
| Nov 2023        | 6.31%                | 0.66%                         | 6.97%                      | 0.34%               | 7.31%                    | 7.31%                 | 7.31%                             |
| Oct 2023        | 6.14%                | 0.79%                         | 6.92%                      | 0.59%               | 7.52%                    | 7.52%                 | 7.52%                             |
| Sep 2023        | 6.00%                | 0.65%                         | 6.65%                      | 0.70%               | 7.35%                    | 7.35%                 | 7.35%                             |
| Aug 2023        | 6.06%                | 0.85%                         | 6.92%                      | 1.01%               | 7.93%                    | 7.93%                 | 7.93%                             |
| Jul 2023        | 5.89%                | 0.78%                         | 6.66%                      | 0.48%               | 7.14%                    | 7.14%                 | 7.14%                             |
| Jun 2023        | 5.01%                | 0.72%                         | 5.73%                      | 0.35%               | 6.08%                    | 6.08%                 | 6.08%                             |
| May 2023        | 5.26%                | 0.68%                         | 5.94%                      | 0.43%               | 6.38%                    | 6.38%                 | 6.38%                             |
| Apr 2023        | 5.69%                | 0.08%                         | 6.47%                      | 0.43%               | 6.95%                    | 6.95%                 | 6.95%                             |
| Mar 2023        | 5.66%                | 0.78%                         | 6.31%                      | 0.48%               | 6.89%                    | 6.89%                 | 6.89%                             |
|                 |                      |                               |                            |                     |                          |                       |                                   |
| Feb 2023        | 6.14%                | 0.68%                         | 6.82%                      | 0.42%               | 7.24%                    | 7.24%                 | 7.24%                             |
| Jan 2023        | 6.08%                | 0.65%                         | 6.73%                      | 0.69%               | 7.42%                    | 7.42%                 | 7.42%                             |
| 2023            | 6.00%                | 0.74%                         | 6.74%                      | 0.56%               | 7.31%                    | 7.31%                 | 7.31%                             |
| Dec 2022        | 7.48%                | 0.92%                         | 8.40%                      | 1.21%               | 9.61%                    | 9.61%                 | 9.61%                             |
| Nov 2022        | 6.47%                | 0.82%                         | 7.29%                      | 0.78%               | 8.07%                    | 8.07%                 | 8.07%                             |
| Oct 2022        | 5.93%                | 0.74%                         | 6.68%                      | 0.96%               | 7.63%                    | 7.63%                 | 7.63%                             |
| Sep 2022        | 5.92%                | 0.77%                         | 6.69%                      | 0.84%               | 7.53%                    | 7.53%                 | 7.53%                             |
| Aug 2022        | 6.49%                | 0.67%                         | 7.16%                      | 0.76%               | 7.92%                    | 7.92%                 | 7.92%                             |
| Jul 2022        | 7.08%                | 0.87%                         | 7.94%                      | 2.28%               | 10.23%                   | 10.23%                | 10.23%                            |
| Jun 2022        | 6.58%                | 0.76%                         | 7.34%                      | 1.71%               | 9.05%                    | 9.05%                 | 9.05%                             |
| May 2022        | 6.81%                | 0.62%                         | 7.43%                      | 1.01%               | 8.43%                    | 8.43%                 | 8.43%                             |
| Apr 2022        | 6.76%                | 0.81%                         | 7.57%                      | 2.41%               | 9.98%                    | 9.98%                 | 9.98%                             |
| Mar 2022        | 4.84%                | 0.49%                         | 5.33%                      | 3.94%               | 9.27%                    | 9.27%                 | 9.27%                             |
| eb 2022         | 5.81%                | 0.59%                         | 6.40%                      | 2.43%               | 8.82%                    | 8.82%                 | 8.82%                             |
| Jan 2022        | 5.48%                | 0.38%                         | 5.86%                      | 4.73%               | 10.59%                   | 10.59%                | 10.59%                            |
| 2022            | 6.23%                | 0.69%                         | 6.91%                      | 2.03%               | 8.95%                    | 8.95%                 | 8.95%                             |
| Dec 2021        | 6.82%                | 0.66%                         | 7.48%                      | 2.53%               | 10.01%                   | 10.01%                | 10.01%                            |
| Nov 2021        | 6.90%                | 0.84%                         | 7.74%                      | 2.36%               | 10.09%                   | 10.09%                | 10.09%                            |
| Oct 2021        | 6.47%                | 0.75%                         | 7.22%                      | 1.64%               | 8.86%                    | 8.86%                 | 8.86%                             |
| Sep 2021        | 6.23%                | 0.62%                         | 6.86%                      | 1.35%               | 8.20%                    | 8.20%                 | 8.20%                             |
| Aug 2021        | 6.35%                | 0.74%                         | 7.08%                      | 0.89%               | 7.97%                    | 7.97%                 | 7.97%                             |
| Jul 2021        | 5.94%                | 0.77%                         | 6.72%                      | 0.70%               | 7.42%                    | 7.42%                 | 7.42%                             |
| Jun 2021        | 4.89%                | 0.55%                         | 5.44%                      | 0.62%               | 6.06%                    | 6.06%                 | 6.06%                             |
| May 2021        | 4.09%                | 0.48%                         | 4.57%                      | 0.65%               | 5.23%                    | 5.23%                 | 5.23%                             |
| Apr 2021        | 3.63%                | 0.49%                         | 4.12%                      | 0.74%               | 4.86%                    | 4.86%                 | 4.86%                             |

| Mar 2021 | 3.51% | 0.53% | 4.04% | 1.08% | 5.12% | 5.12% | 5.12% |
|----------|-------|-------|-------|-------|-------|-------|-------|
| Feb 2021 | 3.99% | 0.89% | 4.89% | 1.66% | 6.55% | 6.55% | 6.55% |
| Jan 2021 | 4.24% | 0.46% | 4.70% | 5.03% | 9.74% | 9.74% | 9.74% |
| 2021     | 5.36% | 0.66% | 6.02% | 1.66% | 7.68% | 7.68% | 7.68% |

**Total Absence Rate**