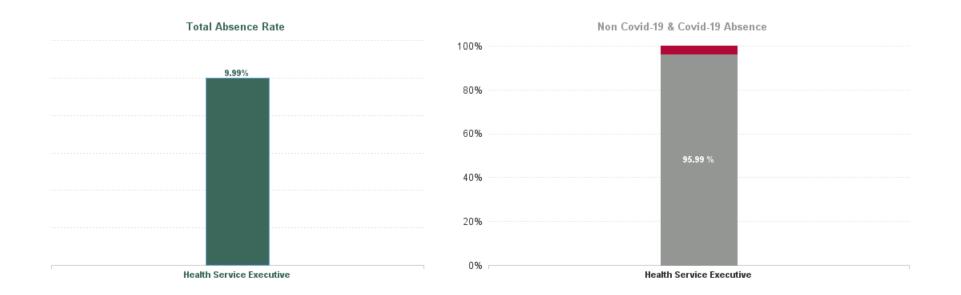

Total Absence Rate

## December 2024

| Health Service Absence Rate -<br>by Staff Category: Dec 2024 | Certified<br>absence | Self- certified<br>absence | Non Covid-19<br>absence | Covid-19<br>absence | Total<br>absence rate | % Non<br>Covid-19<br>absence | % Covid-19<br>absence |
|--------------------------------------------------------------|----------------------|----------------------------|-------------------------|---------------------|-----------------------|------------------------------|-----------------------|
| National Ambulance Service                                   | 8.51%                | 1.07%                      | 9.59%                   | 0.40%               | 9.99%                 | 95.99%                       | 4.01%                 |
| Medical & Dental                                             | 0.00%                | 0.00%                      | 0.00%                   | 0.00%               | 0.00%                 | #DIV/0                       | #DIV/0                |
| Nursing & Midwifery                                          | 0.00%                | 0.00%                      | 0.00%                   | 0.00%               | 0.00%                 | #DIV/0                       | #DIV/0                |
| Health & Social Care Professionals                           | 4.04%                | 1.01%                      | 5.04%                   | 0.12%               | 5.17%                 | 97.63%                       | 2.37%                 |
| Management & Administrative                                  | 2.63%                | 0.27%                      | 2.91%                   | 0.00%               | 2.91%                 | 100.00%                      | 0.00%                 |
| General Support                                              | 7.18%                | 0.00%                      | 7.18%                   | 0.00%               | 7.18%                 | 100.00%                      | 0.00%                 |
| Patient & Client Care                                        | 9.58%                | 1.16%                      | 10.74%                  | 0.47%               | 11.21%                | 95.80%                       | 4.20%                 |

| Health Service Absence Rate -<br>by Care Group: Dec 2024 | Certified<br>absence | Self- certified<br>absence | Non Covid-19<br>absence | Covid-19<br>absence | Total<br>absence rate | % Non<br>Covid-19<br>absence | % Covid-19<br>absence |
|----------------------------------------------------------|----------------------|----------------------------|-------------------------|---------------------|-----------------------|------------------------------|-----------------------|
| National Ambulance Service                               | 8.51%                | 1.07%                      | 9.59%                   | 0.40%               | 9.99%                 | 95.99%                       | 4.01%                 |
| Ambulance Services                                       | 8.51%                | 1.07%                      | 9.59%                   | 0.40%               | 9.99%                 | 95.99%                       | 4.01%                 |