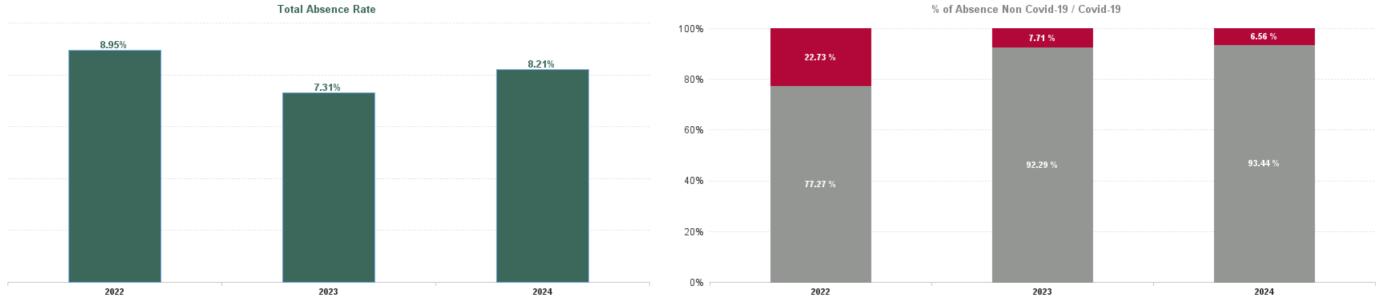

**Total Absence Rate**

% of Absence Non Covid-19 / Covid-19

| Year / Month | Certified<br>absence | Self-<br>certified<br>absence | Non<br>Covid-19<br>absence | Covid-19<br>absence | Total<br>absence<br>rate |  |
|--------------|----------------------|-------------------------------|----------------------------|---------------------|--------------------------|--|
|              |                      |                               |                            |                     |                          |  |

| Year /<br>Month | Certified<br>absence | Self-<br>certified<br>absence | Non<br>Covid-19<br>absence | Covid-19<br>absence | Total<br>absence<br>rate | Medical &<br>Dental | Nursing &<br>Midwifery | Health &<br>Social Care<br>Professionals | Management &<br>Administrative | General<br>Support | Patient &<br>Client Care |
|-----------------|----------------------|-------------------------------|----------------------------|---------------------|--------------------------|---------------------|------------------------|------------------------------------------|--------------------------------|--------------------|--------------------------|
| Dec 2024        | 8.51%                | 1.07%                         | 9.59%                      | 0.40%               | 9.99%                    | 0.00%               | 0.00%                  | 5.17%                                    | 2.91%                          | 7.18%              | 11.21%                   |
| Nov 2024        | 6.36%                | 0.76%                         | 7.12%                      | 0.34%               | 7.47%                    | 0.00%               | 0.00%                  | 1.31%                                    | 2.20%                          | 0.00%              | 8.39%                    |
| Oct 2024        | 6.24%                | 0.72%                         | 6.96%                      | 0.44%               | 7.40%                    | 0.00%               | 0.37%                  | 2.16%                                    | 2.47%                          | 0.00%              | 8.19%                    |
| Sep 2024        | 6.30%                | 0.86%                         | 7.16%                      | 0.64%               | 7.81%                    | 0.00%               | 0.00%                  | 0.65%                                    | 1.92%                          | 0.00%              | 8.72%                    |
| Aug 2024        | 6.84%                | 0.80%                         | 7.64%                      | 0.95%               | 8.59%                    | 0.00%               | 1.71%                  | 1.56%                                    | 4.13%                          | 0.00%              | 9.18%                    |
| Jul 2024        | 6.75%                | 0.85%                         | 7.60%                      | 1.14%               | 8.74%                    | 0.00%               | 17.05%                 | 1.03%                                    | 3.25%                          | 0.00%              | 9.34%                    |
| Jun 2024        | 7.72%                | 0.82%                         | 8.55%                      | 0.59%               | 9.13%                    | 0.00%               | 15.85%                 | 2.39%                                    | 3.07%                          | 27.76%             | 9.62%                    |
| May 2024        | 7.27%                | 0.82%                         | 8.09%                      | 0.33%               | 8.42%                    | 0.00%               | 15.25%                 | 4.00%                                    | 2.50%                          | 31.68%             | 8.89%                    |
| Apr 2024        | 6.58%                | 0.83%                         | 7.42%                      | 0.30%               | 7.71%                    | 0.00%               | 14.00%                 | 1.84%                                    | 3.84%                          | 30.41%             | 8.01%                    |
| Mar 2024        | 6.77%                | 0.80%                         | 7.57%                      | 0.35%               | 7.92%                    | 0.00%               | 16.78%                 | 4.87%                                    | 3.10%                          | 37.21%             | 8.22%                    |
| Feb 2024        | 6.35%                | 0.72%                         | 7.07%                      | 0.40%               | 7.47%                    | 0.00%               | 24.84%                 | 2.38%                                    | 2.43%                          | 28.08%             | 7.83%                    |
| Jan 2024        | 6.71%                | 0.66%                         | 7.37%                      | 0.60%               | 7.97%                    | 0.00%               | 6.22%                  | 2.75%                                    | 2.87%                          | 41.89%             | 8.36%                    |
| 2024            | 6.86%                | 0.81%                         | 7.67%                      | 0.54%               | 8.21%                    | 0.00%               | 9.11%                  | 2.77%                                    | 2.85%                          | 19.92%             | 8.80%                    |
| Dec 2023        | 7.70%                | 1.02%                         | 8.72%                      | 0.68%               | 9.40%                    | 0.00%               | 7.29%                  | 8.75%                                    | 5.53%                          | 32.58%             | 9.64%                    |
| Nov 2023        | 6.31%                | 0.66%                         | 6.97%                      | 0.34%               | 7.31%                    | 0.00%               | 0.00%                  | 1.68%                                    | 4.14%                          | 20.60%             | 7.59%                    |
| Oct 2023        | 6.14%                | 0.79%                         | 6.92%                      | 0.59%               | 7.52%                    | 0.00%               | 3.58%                  | 0.00%                                    | 5.36%                          | 7.78%              | 7.70%                    |
| Sep 2023        | 6.00%                | 0.65%                         | 6.65%                      | 0.70%               | 7.35%                    | 0.00%               | 0.00%                  | #DIV/0                                   | 4.64%                          | 0.00%              | 7.57%                    |
| Aug 2023        | 6.06%                | 0.85%                         | 6.92%                      | 1.01%               | 7.93%                    | 0.00%               | 0.00%                  | #DIV/0                                   | 3.94%                          | 0.00%              | 8.24%                    |
| Jul 2023        | 5.89%                | 0.78%                         | 6.66%                      | 0.48%               | 7.14%                    | 0.00%               | 5.45%                  | #DIV/0                                   | 3.12%                          | 0.00%              | 7.43%                    |
| Jun 2023        | 5.01%                | 0.72%                         | 5.73%                      | 0.35%               | 6.08%                    | 0.00%               | 0.00%                  | #DIV/0                                   | 1.18%                          | 0.00%              | 6.44%                    |
| May 2023        | 5.26%                | 0.68%                         | 5.94%                      | 0.43%               | 6.38%                    | 0.00%               | 0.00%                  | #DIV/0                                   | 3.16%                          | 0.00%              | 6.63%                    |
| Apr 2023        | 5.69%                | 0.78%                         | 6.47%                      | 0.48%               | 6.95%                    | 0.00%               | 0.00%                  | #DIV/0                                   | 3.24%                          | 0.00%              | 7.19%                    |
| Mar 2023        | 5.66%                | 0.66%                         | 6.31%                      | 0.58%               | 6.89%                    | 0.00%               | 0.00%                  | #DIV/0                                   | 3.09%                          | 6.62%              | 7.15%                    |
| Feb 2023        | 6.14%                | 0.68%                         | 6.82%                      | 0.42%               | 7.24%                    | 0.00%               | 0.00%                  | #DIV/0                                   | 2.58%                          | 0.00%              | 7.53%                    |
| Jan 2023        | 6.08%                | 0.65%                         | 6.73%                      | 0.69%               | 7.42%                    | 0.00%               | 0.00%                  | #DIV/0                                   | 1.84%                          | 0.00%              | 7.78%                    |
| 2023            | 6.00%                | 0.74%                         | 6.74%                      | 0.56%               | 7.31%                    | 0.00%               | 1.25%                  | 4.12%                                    | 3.58%                          | 6.71%              | 7.58%                    |
| Dec 2022        | 7.48%                | 0.92%                         | 8.40%                      | 1.21%               | 9.61%                    | 0.00%               | 9.69%                  | #DIV/0                                   | 2.61%                          | 0.00%              | 9.99%                    |
| Nov 2022        | 6.47%                | 0.82%                         | 7.29%                      | 0.78%               | 8.07%                    | 0.00%               | 0.00%                  | #DIV/0                                   | 5.57%                          | 31.82%             | 8.20%                    |
| Oct 2022        | 5.93%                | 0.74%                         | 6.68%                      | 0.96%               | 7.63%                    | 0.00%               | 0.00%                  | #DIV/0                                   | 4.09%                          | 3.16%              | 7.88%                    |
| Sep 2022        | 5.92%                | 0.77%                         | 6.69%                      | 0.84%               | 7.53%                    | 0.00%               | 0.00%                  | #DIV/0                                   | 4.08%                          | 0.00%              | 7.77%                    |
| Aug 2022        | 6.49%                | 0.67%                         | 7.16%                      | 0.76%               | 7.92%                    | 0.00%               | 0.00%                  | #DIV/0                                   | 3.93%                          | 5.92%              | 8.13%                    |
| Jul 2022        | 7.08%                | 0.87%                         | 7.94%                      | 2.28%               | 10.23%                   | 0.00%               | 16.47%                 | #DIV/0                                   | 4.08%                          | 0.53%              | 10.60%                   |
| Jun 2022        | 6.58%                | 0.76%                         | 7.34%                      | 1.71%               | 9.05%                    | 0.00%               | 0.00%                  | #DIV/0                                   | 4.41%                          | 0.75%              | 9.37%                    |
| May 2022        | 6.81%                | 0.62%                         | 7.43%                      | 1.01%               | 8.43%                    | 0.00%               | 0.00%                  | #DIV/0                                   | 3.35%                          | 2.83%              | 8.74%                    |
| Apr 2022        | 6.76%                | 0.81%                         | 7.57%                      | 2.41%               | 9.98%                    | 0.00%               | 0.00%                  | #DIV/0                                   | 3.32%                          | 3.71%              | 10.34%                   |
| Mar 2022        | 4.84%                | 0.49%                         | 5.33%                      | 3.94%               | 9.27%                    | 0.00%               | 0.00%                  | #DIV/0                                   | 3.10%                          | 0.22%              | 12.98%                   |
| Feb 2022        | 5.81%                | 0.59%                         | 6.40%                      | 2.43%               | 8.82%                    | 0.00%               | 0.00%                  | #DIV/0                                   | 3.18%                          | 7.26%              | 9.11%                    |
| Jan 2022        | 5.48%                | 0.38%                         | 5.86%                      | 4.73%               | 10.59%                   | 0.00%               | 0.00%                  | #DIV/0                                   | 2.93%                          | 6.72%              | 11.04%                   |
| 2022            | 6.23%                | 0.69%                         | 6.91%                      | 2.03%               | 8.95%                    | 0.00%               | 1.87%                  | #DIV/0                                   | 3.71%                          | 0.85%              | 9.54%                    |
| Dec 2021        | 6.82%                | 0.66%                         | 7.48%                      | 2.53%               | 10.01%                   | 0.00%               | 44.03%                 | #DIV/0                                   | 3.08%                          | 7.69%              | 10.33%                   |
| Nov 2021        | 6.90%                | 0.84%                         | 7.74%                      | 2.36%               | 10.09%                   | 0.00%               | 24.45%                 | #DIV/0                                   | 6.08%                          | 8.08%              | 10.30%                   |
| Oct 2021        | 6.47%                | 0.75%                         | 7.22%                      | 1.64%               | 8.86%                    | 0.00%               | 0.00%                  | #DIV/0                                   | 5.19%                          | 11.21%             | 9.00%                    |
| Sep 2021        | 6.23%                | 0.62%                         | 6.86%                      | 1.35%               | 8.20%                    | 0.00%               | 0.00%                  | #DIV/0                                   | 3.11%                          | 3.22%              | 8.49%                    |
| Aug 2021        | 6.35%                | 0.74%                         | 7.08%                      | 0.89%               | 7.97%                    | 0.00%               | 0.00%                  | #DIV/0                                   | 2.20%                          | 0.00%              | 8.29%                    |
| Jul 2021        | 5.94%                | 0.77%                         | 6.72%                      | 0.70%               | 7.42%                    | 0.00%               | 0.00%                  | #DIV/0                                   | 3.08%                          | 0.37%              | 7.67%                    |
| Jun 2021        | 4.89%                | 0.55%                         | 5.44%                      | 0.62%               | 6.06%                    | 0.00%               | 0.00%                  | #DIV/0                                   | 2.59%                          | 10.85%             | 6.23%                    |
| May 2021        | 4.09%                | 0.48%                         | 4.57%                      | 0.65%               | 5.23%                    | 0.00%               | 0.00%                  | #DIV/0                                   | 3.55%                          | 2.84%              | 5.32%                    |