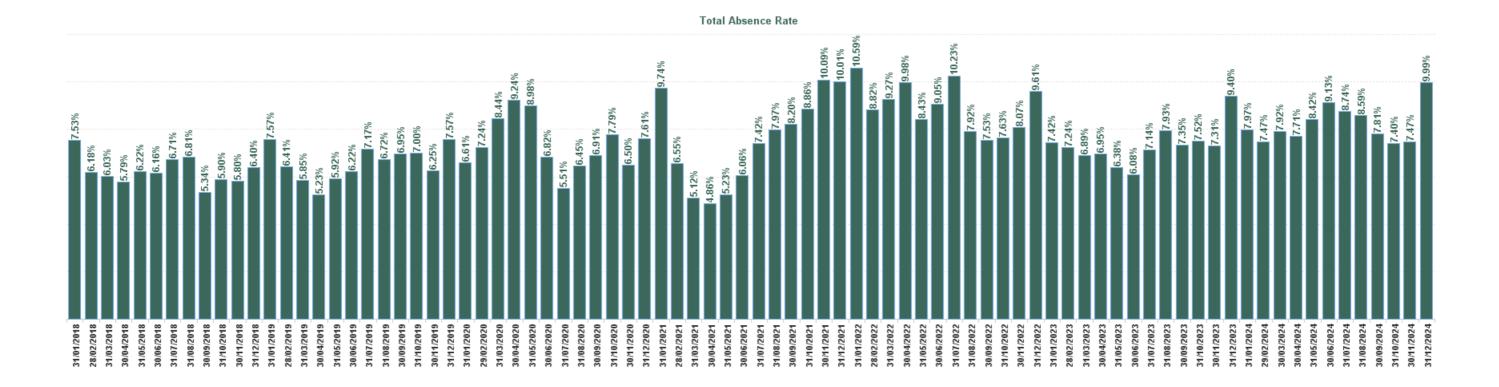

**Total Absence Rate**

| Year /<br>Month | Certified<br>absence | Self-<br>certified<br>absence | Non<br>Covid-19<br>absence | Covid-19<br>absence | Total<br>absence<br>rate | Medical &<br>Dental | Nursing &<br>Midwifery | Health &<br>Social Care<br>Professionals | Management &<br>Administrative | General<br>Support | Patient &<br>Client Care |
|-----------------|----------------------|-------------------------------|----------------------------|---------------------|--------------------------|---------------------|------------------------|------------------------------------------|--------------------------------|--------------------|--------------------------|
| Dec 2024        | 8.51%                | 1.07%                         | 9.59%                      | 0.40%               | 9.99%                    | 0.00%               | 0.00%                  | 5.17%                                    | 2.91%                          | 7.18%              | 11.21%                   |
| Nov 2024        | 6.36%                | 0.76%                         | 7.12%                      | 0.34%               | 7.47%                    | 0.00%               | 0.00%                  | 1.31%                                    | 2.20%                          | 0.00%              | 8.39%                    |
| Oct 2024        | 6.24%                | 0.72%                         | 6.96%                      | 0.44%               | 7.40%                    | 0.00%               | 0.37%                  | 2.16%                                    | 2.47%                          | 0.00%              | 8.19%                    |
| Sep 2024        | 6.30%                | 0.86%                         | 7.16%                      | 0.64%               | 7.81%                    | 0.00%               | 0.00%                  | 0.65%                                    | 1.92%                          | 0.00%              | 8.72%                    |
| Aug 2024        | 6.84%                | 0.80%                         | 7.64%                      | 0.95%               | 8.59%                    | 0.00%               | 1.71%                  | 1.56%                                    | 4.13%                          | 0.00%              | 9.18%                    |
| Jul 2024        | 6.75%                | 0.85%                         | 7.60%                      | 1.14%               | 8.74%                    | 0.00%               | 17.05%                 | 1.03%                                    | 3.25%                          | 0.00%              | 9.34%                    |
| Jun 2024        | 7.72%                | 0.82%                         | 8.55%                      | 0.59%               | 9.13%                    | 0.00%               | 15.85%                 | 2.39%                                    | 3.07%                          | 27.76%             | 9.62%                    |
| May 2024        | 7.27%                | 0.82%                         | 8.09%                      | 0.33%               | 8.42%                    | 0.00%               | 15.25%                 | 4.00%                                    | 2.50%                          | 31.68%             | 8.89%                    |
| Apr 2024        | 6.58%                | 0.83%                         | 7.42%                      | 0.30%               | 7.71%                    | 0.00%               | 14.00%                 | 1.84%                                    | 3.84%                          | 30.41%             | 8.01%                    |
| Mar 2024        | 6.77%                | 0.80%                         | 7.57%                      | 0.35%               | 7.92%                    | 0.00%               | 16.78%                 | 4.87%                                    | 3.10%                          | 37.21%             | 8.22%                    |
| Feb 2024        | 6.35%                | 0.72%                         | 7.07%                      | 0.40%               | 7.47%                    | 0.00%               | 24.84%                 | 2.38%                                    | 2.43%                          | 28.08%             | 7.83%                    |
| Jan 2024        | 6.71%                | 0.66%                         | 7.37%                      | 0.60%               | 7.97%                    | 0.00%               | 6.22%                  | 2.75%                                    | 2.87%                          | 41.89%             | 8.36%                    |
| 2024            | 6.86%                | 0.81%                         | 7.67%                      | 0.54%               | 8.21%                    | 0.00%               | 9.11%                  | 2.77%                                    | 2.85%                          | 19.92%             | 8.80%                    |
| Dec 2023        | 7.70%                | 1.02%                         | 8.72%                      | 0.68%               | 9.40%                    | 0.00%               | 7.29%                  | 8.75%                                    | 5.53%                          | 32.58%             | 9.64%                    |
| Nov 2023        | 6.31%                | 0.66%                         | 6.97%                      | 0.34%               | 7.31%                    | 0.00%               | 0.00%                  | 1.68%                                    | 4.14%                          | 20.60%             | 7.59%                    |
| Oct 2023        | 6.14%                | 0.79%                         | 6.92%                      | 0.59%               | 7.52%                    | 0.00%               | 3.58%                  | 0.00%                                    | 5.36%                          | 7.78%              | 7.70%                    |
| Sep 2023        | 6.00%                | 0.65%                         | 6.65%                      | 0.70%               | 7.35%                    | 0.00%               | 0.00%                  | #DIV/0                                   | 4.64%                          | 0.00%              | 7.57%                    |
| Aug 2023        | 6.06%                | 0.85%                         | 6.92%                      | 1.01%               | 7.93%                    | 0.00%               | 0.00%                  | #DIV/0                                   | 3.94%                          | 0.00%              | 8.24%                    |
| Jul 2023        | 5.89%                | 0.78%                         | 6.66%                      | 0.48%               | 7.14%                    | 0.00%               | 5.45%                  | #DIV/0                                   | 3.12%                          | 0.00%              | 7.43%                    |
| Jun 2023        | 5.01%                | 0.72%                         | 5.73%                      | 0.35%               | 6.08%                    | 0.00%               | 0.00%                  | #DIV/0                                   | 1.18%                          | 0.00%              | 6.44%                    |
| May 2023        | 5.26%                | 0.68%                         | 5.94%                      | 0.43%               | 6.38%                    | 0.00%               | 0.00%                  | #DIV/0                                   | 3.16%                          | 0.00%              | 6.63%                    |
| Apr 2023        | 5.69%                | 0.78%                         | 6.47%                      | 0.48%               | 6.95%                    | 0.00%               | 0.00%                  | #DIV/0                                   | 3.24%                          | 0.00%              | 7.19%                    |
| Mar 2023        | 5.66%                | 0.66%                         | 6.31%                      | 0.58%               | 6.89%                    | 0.00%               | 0.00%                  | #DIV/0                                   | 3.09%                          | 6.62%              | 7.15%                    |
| Feb 2023        | 6.14%                | 0.68%                         | 6.82%                      | 0.42%               | 7.24%                    | 0.00%               | 0.00%                  | #DIV/0                                   | 2.58%                          | 0.00%              | 7.53%                    |
| Jan 2023        | 6.08%                | 0.65%                         | 6.73%                      | 0.69%               | 7.42%                    | 0.00%               | 0.00%                  | #DIV/0                                   | 1.84%                          | 0.00%              | 7.78%                    |
| 2023            | 6.00%                | 0.74%                         | 6.74%                      | 0.56%               | 7.31%                    | 0.00%               | 1.25%                  | 4.12%                                    | 3.58%                          | 6.71%              | 7.58%                    |
| Dec 2022        | 7.48%                | 0.92%                         | 8.40%                      | 1.21%               | 9.61%                    | 0.00%               | 9.69%                  | #DIV/0                                   | 2.61%                          | 0.00%              | 9.99%                    |
| Nov 2022        | 6.47%                | 0.82%                         | 7.29%                      | 0.78%               | 8.07%                    | 0.00%               | 0.00%                  | #DIV/0                                   | 5.57%                          | 31.82%             | 8.20%                    |
| Oct 2022        | 5.93%                | 0.74%                         | 6.68%                      | 0.96%               | 7.63%                    | 0.00%               | 0.00%                  | #DIV/0                                   | 4.09%                          | 3.16%              | 7.88%                    |
| Sep 2022        | 5.92%                | 0.77%                         | 6.69%                      | 0.84%               | 7.53%                    | 0.00%               | 0.00%                  | #DIV/0                                   | 4.08%                          | 0.00%              | 7.77%                    |
| Aug 2022        | 6.49%                | 0.67%                         | 7.16%                      | 0.76%               | 7.92%                    | 0.00%               | 0.00%                  | #DIV/0                                   | 3.93%                          | 5.92%              | 8.13%                    |
| Jul 2022        | 7.08%                | 0.87%                         | 7.94%                      | 2.28%               | 10.23%                   | 0.00%               | 16.47%                 | #DIV/0                                   | 4.08%                          | 0.53%              | 10.60%                   |
| Jun 2022        | 6.58%                | 0.76%                         | 7.34%                      | 1.71%               | 9.05%                    | 0.00%               | 0.00%                  | #DIV/0                                   | 4.41%                          | 0.75%              | 9.37%                    |
| May 2022        | 6.81%                | 0.62%                         | 7.43%                      | 1.01%               | 8.43%                    | 0.00%               | 0.00%                  | #DIV/0                                   | 3.35%                          | 2.83%              | 8.74%                    |
| Apr 2022        | 6.76%                | 0.81%                         | 7.57%                      | 2.41%               | 9.98%                    | 0.00%               | 0.00%                  | #DIV/0                                   | 3.32%                          | 3.71%              | 10.34%                   |
| Mar 2022        | 4.84%                | 0.49%                         | 5.33%                      | 3.94%               | 9.27%                    | 0.00%               | 0.00%                  | #DIV/0                                   | 3.10%                          | 0.22%              | 12.98%                   |
| Feb 2022        | 5.81%                | 0.59%                         | 6.40%                      | 2.43%               | 8.82%                    | 0.00%               | 0.00%                  | #DIV/0                                   | 3.18%                          | 7.26%              | 9.11%                    |
| Jan 2022        | 5.48%                | 0.38%                         | 5.86%                      | 4.73%               | 10.59%                   | 0.00%               | 0.00%                  | #DIV/0                                   | 2.93%                          | 6.72%              | 11.04%                   |
| 2022            | 6.23%                | 0.69%                         | 6.91%                      | 2.03%               | 8.95%                    | 0.00%               | 1.87%                  | #DIV/0                                   | 3.71%                          | 0.85%              | 9.54%                    |
| Dec 2021        | 6.82%                | 0.66%                         | 7.48%                      | 2.53%               | 10.01%                   | 0.00%               | 44.03%                 | #DIV/0                                   | 3.08%                          | 7.69%              | 10.33%                   |
| Nov 2021        | 6.90%                | 0.84%                         | 7.74%                      | 2.36%               | 10.09%                   | 0.00%               | 24.45%                 | #DIV/0                                   | 6.08%                          | 8.08%              | 10.30%                   |
| Oct 2021        | 6.47%                | 0.75%                         | 7.22%                      | 1.64%               | 8.86%                    | 0.00%               | 0.00%                  | #DIV/0                                   | 5.19%                          | 11.21%             | 9.00%                    |
| Sep 2021        | 6.23%                | 0.62%                         | 6.86%                      | 1.35%               | 8.20%                    | 0.00%               | 0.00%                  | #DIV/0                                   | 3.11%                          | 3.22%              | 8.49%                    |
| Aug 2021        | 6.35%                | 0.74%                         | 7.08%                      | 0.89%               | 7.97%                    | 0.00%               | 0.00%                  | #DIV/0                                   | 2.20%                          | 0.00%              | 8.29%                    |
| Jul 2021        | 5.94%                | 0.77%                         | 6.72%                      | 0.70%               | 7.42%                    | 0.00%               | 0.00%                  | #DIV/0                                   | 3.08%                          | 0.37%              | 7.67%                    |
| Jun 2021        | 4.89%                | 0.55%                         | 5.44%                      | 0.62%               | 6.06%                    | 0.00%               | 0.00%                  | #DIV/0                                   | 2.59%                          | 10.85%             | 6.23%                    |
| May 2021        | 4.09%                | 0.48%                         | 4.57%                      | 0.65%               | 5.23%                    | 0.00%               | 0.00%                  | #DIV/0                                   | 3.55%                          | 2.84%              | 5.32%                    |

| 2021     | 5.36% | 0.66% | 6.02% | 1.66% | 7.68% | 0.00%  | 14.18% | 1.13%  | 2.97% | 4.99% | 8.07%  |
|----------|-------|-------|-------|-------|-------|--------|--------|--------|-------|-------|--------|
| Jan 2021 | 4.24% | 0.46% | 4.70% | 5.03% | 9.74% | #DIV/0 | #DIV/0 | #DIV/0 | 2.99% | 6.02% | 10.56% |
| Feb 2021 | 3.99% | 0.89% | 4.89% | 1.66% | 6.55% | #DIV/0 | #DIV/0 | #DIV/0 | 1.46% | 5.94% | 6.91%  |
| Mar 2021 | 3.51% | 0.53% | 4.04% | 1.08% | 5.12% | #DIV/0 | #DIV/0 | #DIV/0 | 2.43% | 2.92% | 5.50%  |
| Apr 2021 | 3.63% | 0.49% | 4.12% | 0.74% | 4.86% | 0.00%  | 12.87% | 1.13%  | 1.65% | 4.93% | 6.12%  |
|          |       |       |       |       |       |        |        |        |       |       |        |

12% 50% 91% 56% **07%** 

| Year /<br>Month | Certified<br>absence | Self-<br>certified<br>absence | Non<br>Covid-19<br>absence | Covid-19<br>absence | Total<br>absence<br>rate | Ambulance<br>Services | National<br>Ambulanc<br>e Service |
|-----------------|----------------------|-------------------------------|----------------------------|---------------------|--------------------------|-----------------------|-----------------------------------|
| Dec 2024        | 8.51%                | 1.07%                         | 9.59%                      | 0.40%               | 9.99%                    | 9.99%                 | 9.99%                             |
| Nov 2024        | 6.36%                | 0.76%                         | 7.12%                      | 0.34%               | 7.47%                    | 7.47%                 | 7.47%                             |
| Oct 2024        | 6.24%                | 0.72%                         | 6.96%                      | 0.44%               | 7.40%                    | 7.40%                 | 7.40%                             |
| Sep 2024        | 6.30%                | 0.86%                         | 7.16%                      | 0.64%               | 7.81%                    | 7.81%                 | 7.81%                             |
| Aug 2024        | 6.84%                | 0.80%                         | 7.64%                      | 0.95%               | 8.59%                    | 8.59%                 | 8.59%                             |
| Jul 2024        | 6.75%                | 0.85%                         | 7.60%                      | 1.14%               | 8.74%                    | 8.74%                 | 8.74%                             |
| Jun 2024        | 7.72%                | 0.82%                         | 8.55%                      | 0.59%               | 9.13%                    | 9.13%                 | 9.13%                             |
| May 2024        | 7.27%                | 0.82%                         | 8.09%                      | 0.33%               | 8.42%                    | 8.42%                 | 8.42%                             |
| Apr 2024        | 6.58%                | 0.83%                         | 7.42%                      | 0.30%               | 7.71%                    | 7.71%                 | 7.71%                             |
| Mar 2024        | 6.77%                | 0.80%                         | 7.57%                      | 0.35%               | 7.92%                    | 7.92%                 | 7.92%                             |
| Feb 2024        | 6.35%                | 0.72%                         | 7.07%                      | 0.40%               | 7.47%                    | 7.47%                 | 7.47%                             |
| Jan 2024        | 6.71%                | 0.66%                         | 7.37%                      | 0.60%               | 7.97%                    | 7.97%                 | 7.97%                             |
| 2024            | 6.86%                | 0.81%                         | 7.67%                      | 0.54%               | 8.21%                    | 8.21%                 | 8.21%                             |
| Dec 2023        | 7.70%                | 1.02%                         | 8.72%                      | 0.68%               | 9.40%                    | 9.40%                 | 9.40%                             |
| Nov 2023        | 6.31%                | 0.66%                         | 6.97%                      | 0.34%               | 7.31%                    | 7.31%                 | 7.31%                             |
| Oct 2023        | 6.14%                | 0.79%                         | 6.92%                      | 0.59%               | 7.52%                    | 7.52%                 | 7.52%                             |
| Sep 2023        | 6.00%                | 0.65%                         | 6.65%                      | 0.70%               | 7.35%                    | 7.35%                 | 7.35%                             |
| Aug 2023        | 6.06%                | 0.85%                         | 6.92%                      | 1.01%               | 7.93%                    | 7.93%                 | 7.93%                             |
| Jul 2023        | 5.89%                | 0.78%                         | 6.66%                      | 0.48%               | 7.14%                    | 7.14%                 | 7.14%                             |
| Jun 2023        | 5.01%                | 0.72%                         | 5.73%                      | 0.35%               | 6.08%                    | 6.08%                 | 6.08%                             |
| May 2023        | 5.26%                | 0.68%                         | 5.94%                      | 0.43%               | 6.38%                    | 6.38%                 | 6.38%                             |
| Apr 2023        | 5.69%                | 0.08%                         | 6.47%                      | 0.43%               | 6.95%                    | 6.95%                 | 6.95%                             |
| Mar 2023        | 5.66%                | 0.78%                         | 6.31%                      | 0.48%               | 6.89%                    | 6.89%                 | 6.89%                             |
|                 |                      |                               |                            |                     |                          |                       |                                   |
| Feb 2023        | 6.14%                | 0.68%                         | 6.82%                      | 0.42%               | 7.24%                    | 7.24%                 | 7.24%                             |
| Jan 2023        | 6.08%                | 0.65%                         | 6.73%                      | 0.69%               | 7.42%                    | 7.42%                 | 7.42%                             |
| 2023            | 6.00%                | 0.74%                         | 6.74%                      | 0.56%               | 7.31%                    | 7.31%                 | 7.31%                             |
| Dec 2022        | 7.48%                | 0.92%                         | 8.40%                      | 1.21%               | 9.61%                    | 9.61%                 | 9.61%                             |
| Nov 2022        | 6.47%                | 0.82%                         | 7.29%                      | 0.78%               | 8.07%                    | 8.07%                 | 8.07%                             |
| Oct 2022        | 5.93%                | 0.74%                         | 6.68%                      | 0.96%               | 7.63%                    | 7.63%                 | 7.63%                             |
| Sep 2022        | 5.92%                | 0.77%                         | 6.69%                      | 0.84%               | 7.53%                    | 7.53%                 | 7.53%                             |
| Aug 2022        | 6.49%                | 0.67%                         | 7.16%                      | 0.76%               | 7.92%                    | 7.92%                 | 7.92%                             |
| Jul 2022        | 7.08%                | 0.87%                         | 7.94%                      | 2.28%               | 10.23%                   | 10.23%                | 10.23%                            |
| Jun 2022        | 6.58%                | 0.76%                         | 7.34%                      | 1.71%               | 9.05%                    | 9.05%                 | 9.05%                             |
| May 2022        | 6.81%                | 0.62%                         | 7.43%                      | 1.01%               | 8.43%                    | 8.43%                 | 8.43%                             |
| Apr 2022        | 6.76%                | 0.81%                         | 7.57%                      | 2.41%               | 9.98%                    | 9.98%                 | 9.98%                             |
| Mar 2022        | 4.84%                | 0.49%                         | 5.33%                      | 3.94%               | 9.27%                    | 9.27%                 | 9.27%                             |
| eb 2022         | 5.81%                | 0.59%                         | 6.40%                      | 2.43%               | 8.82%                    | 8.82%                 | 8.82%                             |
| Jan 2022        | 5.48%                | 0.38%                         | 5.86%                      | 4.73%               | 10.59%                   | 10.59%                | 10.59%                            |
| 2022            | 6.23%                | 0.69%                         | 6.91%                      | 2.03%               | 8.95%                    | 8.95%                 | 8.95%                             |
| Dec 2021        | 6.82%                | 0.66%                         | 7.48%                      | 2.53%               | 10.01%                   | 10.01%                | 10.01%                            |
| Nov 2021        | 6.90%                | 0.84%                         | 7.74%                      | 2.36%               | 10.09%                   | 10.09%                | 10.09%                            |
| Oct 2021        | 6.47%                | 0.75%                         | 7.22%                      | 1.64%               | 8.86%                    | 8.86%                 | 8.86%                             |
| Sep 2021        | 6.23%                | 0.62%                         | 6.86%                      | 1.35%               | 8.20%                    | 8.20%                 | 8.20%                             |
| Aug 2021        | 6.35%                | 0.74%                         | 7.08%                      | 0.89%               | 7.97%                    | 7.97%                 | 7.97%                             |
| Jul 2021        | 5.94%                | 0.77%                         | 6.72%                      | 0.70%               | 7.42%                    | 7.42%                 | 7.42%                             |
| Jun 2021        | 4.89%                | 0.55%                         | 5.44%                      | 0.62%               | 6.06%                    | 6.06%                 | 6.06%                             |
| May 2021        | 4.09%                | 0.48%                         | 4.57%                      | 0.65%               | 5.23%                    | 5.23%                 | 5.23%                             |
| Apr 2021        | 3.63%                | 0.49%                         | 4.12%                      | 0.74%               | 4.86%                    | 4.86%                 | 4.86%                             |

| Mar 2021 | 3.51% | 0.53% | 4.04% | 1.08% | 5.12% | 5.12% | 5.12% |
|----------|-------|-------|-------|-------|-------|-------|-------|
| Feb 2021 | 3.99% | 0.89% | 4.89% | 1.66% | 6.55% | 6.55% | 6.55% |
| Jan 2021 | 4.24% | 0.46% | 4.70% | 5.03% | 9.74% | 9.74% | 9.74% |
| 2021     | 5.36% | 0.66% | 6.02% | 1.66% | 7.68% | 7.68% | 7.68% |