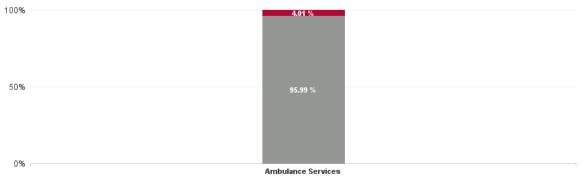

| Health Service Absence Rate -<br>by Care Group: Dec 2024 | Certified<br>absence | Self- certified<br>absence | Non Covid-19<br>absence | Covid-19<br>absence | Total<br>absence rate | % Non<br>Covid-19<br>absence | % Covid-19<br>absence |
|----------------------------------------------------------|----------------------|----------------------------|-------------------------|---------------------|-----------------------|------------------------------|-----------------------|
| National Ambulance Service                               | 8.51%                | 1.07%                      | 9.59%                   | 0.40%               | 9.99%                 | 95.99%                       | 4.01%                 |
| Ambulance Services                                       | 8.51%                | 1.07%                      | 9.59%                   | 0.40%               | 9.99%                 | 95.99%                       | 4.01%                 |

Total COVID Absence Rate

% of Absence Non Covid-19 / Covid-19

| Year / Month | Certified<br>absence | Self-<br>certified<br>absence | Non<br>Covid-19<br>absence | Covid-19<br>absence | Total<br>absence<br>rate |  |
|--------------|----------------------|-------------------------------|----------------------------|---------------------|--------------------------|--|
|              |                      |                               |                            |                     |                          |  |