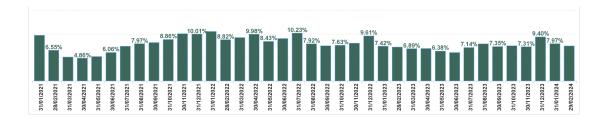

| Year /<br>Month | Certified<br>absence | Self-<br>certified<br>absence | Non<br>Covid-19<br>absence | Covid-19<br>absence | Total<br>absence<br>rate | Medical &<br>Dental | Nursing &<br>Midwifery | Health &<br>Social Care<br>Professionals | Management &<br>Administrative | General<br>Support | Patient &<br>Client Care |
|-----------------|----------------------|-------------------------------|----------------------------|---------------------|--------------------------|---------------------|------------------------|------------------------------------------|--------------------------------|--------------------|--------------------------|
| Feb 2024        | 6.35%                | 0.72%                         | 7.07%                      | 0.40%               | 7.47%                    | 0.00%               | 24.84%                 | 2.38%                                    | 2.43%                          | 28.08%             | 7.83%                    |
| Jan 2024        | 6.71%                | 0.66%                         | 7.37%                      | 0.60%               | 7.97%                    | 0.00%               | 6.22%                  | 2.75%                                    | 2.87%                          | 41.89%             | 8.36%                    |
| 2024            | 6.54%                | 0.69%                         | 7.23%                      | 0.50%               | 7.73%                    | 0.00%               | 16.03%                 | 2.56%                                    | 2.67%                          | 35.21%             | 8.10%                    |
| Dec 2023        | 7.70%                | 1.02%                         | 8.72%                      | 0.68%               | 9.40%                    | 0.00%               | 7.29%                  | 8.75%                                    | 5.53%                          | 32.58%             | 9.64%                    |
| Nov 2023        | 6.31%                | 0.66%                         | 6.97%                      | 0.34%               | 7.31%                    | 0.00%               | 0.00%                  | 1.68%                                    | 4.14%                          | 20.60%             | 7.59%                    |
| Oct 2023        | 6.14%                | 0.79%                         | 6.92%                      | 0.59%               | 7.52%                    | 0.00%               | 3.58%                  | 0.00%                                    | 5.36%                          | 7.78%              | 7.70%                    |
| Sep 2023        | 6.00%                | 0.65%                         | 6.65%                      | 0.70%               | 7.35%                    | 0.00%               | 0.00%                  | #DIV/0                                   | 4.64%                          | 0.00%              | 7.57%                    |
| Aug 2023        | 6.06%                | 0.85%                         | 6.92%                      | 1.01%               | 7.93%                    | 0.00%               | 0.00%                  | #DIV/0                                   | 3.94%                          | 0.00%              | 8.24%                    |
| Jul 2023        | 5.89%                | 0.78%                         | 6.66%                      | 0.48%               | 7.14%                    | 0.00%               | 5.45%                  | #DIV/0                                   | 3.12%                          | 0.00%              | 7.43%                    |
| Jun 2023        | 5.01%                | 0.72%                         | 5.73%                      | 0.35%               | 6.08%                    | 0.00%               | 0.00%                  | #DIV/0                                   | 1.18%                          | 0.00%              | 6.44%                    |
| May 2023        | 5.26%                | 0.68%                         | 5.94%                      | 0.43%               | 6.38%                    | 0.00%               | 0.00%                  | #DIV/0                                   | 3.16%                          | 0.00%              | 6.63%                    |
| Apr 2023        | 5.69%                | 0.78%                         | 6.47%                      | 0.48%               | 6.95%                    | 0.00%               | 0.00%                  | #DIV/0                                   | 3.24%                          | 0.00%              | 7.19%                    |
| Mar 2023        | 5.66%                | 0.66%                         | 6.31%                      | 0.58%               | 6.89%                    | 0.00%               | 0.00%                  | #DIV/0                                   | 3.09%                          | 6.62%              | 7.15%                    |
| Feb 2023        | 6.14%                | 0.68%                         | 6.82%                      | 0.42%               | 7.24%                    | 0.00%               | 0.00%                  | #DIV/0                                   | 2.58%                          | 0.00%              | 7.53%                    |
| Jan 2023        | 6.08%                | 0.65%                         | 6.73%                      | 0.69%               | 7.42%                    | 0.00%               | 0.00%                  | #DIV/0                                   | 1.84%                          | 0.00%              | 7.78%                    |
| 2023            | 6.00%                | 0.74%                         | 6.74%                      | 0.56%               | 7.31%                    | 0.00%               | 1.25%                  | 4.12%                                    | 3.58%                          | 6.71%              | 7.58%                    |
| Dec 2022        | 7.48%                | 0.92%                         | 8.40%                      | 1.21%               | 9.61%                    | 0.00%               | 9.69%                  | #DIV/0                                   | 2.61%                          | 0.00%              | 9.99%                    |
| Nov 2022        | 6.47%                | 0.82%                         | 7.29%                      | 0.78%               | 8.07%                    | 0.00%               | 0.00%                  | #DIV/0                                   | 5.57%                          | 31.82%             | 8.20%                    |
| Oct 2022        | 5.93%                | 0.74%                         | 6.68%                      | 0.96%               | 7.63%                    | 0.00%               | 0.00%                  | #DIV/0                                   | 4.09%                          | 3.16%              | 7.88%                    |
| Sep 2022        | 5.92%                | 0.77%                         | 6.69%                      | 0.84%               | 7.53%                    | 0.00%               | 0.00%                  | #DIV/0                                   | 4.08%                          | 0.00%              | 7.77%                    |
| Aug 2022        | 6.49%                | 0.67%                         | 7.16%                      | 0.76%               | 7.92%                    | 0.00%               | 0.00%                  | #DIV/0                                   | 3.93%                          | 5.92%              | 8.13%                    |
| Jul 2022        | 7.08%                | 0.87%                         | 7.94%                      | 2.28%               | 10.23%                   | 0.00%               | 16.47%                 | #DIV/0                                   | 4.08%                          | 0.53%              | 10.60%                   |
| Jun 2022        | 6.58%                | 0.76%                         | 7.34%                      | 1.71%               | 9.05%                    | 0.00%               | 0.00%                  | #DIV/0                                   | 4.41%                          | 0.75%              | 9.37%                    |
| May 2022        | 6.81%                | 0.62%                         | 7.43%                      | 1.01%               | 8.43%                    | 0.00%               | 0.00%                  | #DIV/0                                   | 3.35%                          | 2.83%              | 8.74%                    |
| Apr 2022        | 6.76%                | 0.81%                         | 7.57%                      | 2.41%               | 9.98%                    | 0.00%               | 0.00%                  | #DIV/0                                   | 3.32%                          | 3.71%              | 10.34%                   |
| Mar 2022        | 4.84%                | 0.49%                         | 5.33%                      | 3.94%               | 9.27%                    | 0.00%               | 0.00%                  | #DIV/0                                   | 3.10%                          | 0.22%              | 12.98%                   |
| Feb 2022        | 5.81%                | 0.59%                         | 6.40%                      | 2.43%               | 8.82%                    | 0.00%               | 0.00%                  | #DIV/0                                   | 3.18%                          | 7.26%              | 9.11%                    |
| Jan 2022        | 5.48%                | 0.38%                         | 5.86%                      | 4.73%               | 10.59%                   | 0.00%               | 0.00%                  | #DIV/0                                   | 2.93%                          | 6.72%              | 11.04%                   |
| 2022            | 6.23%                | 0.69%                         | 6.91%                      | 2.03%               | 8.95%                    | 0.00%               | 1.87%                  | #DIV/0                                   | 3.71%                          | 0.85%              | 9.54%                    |
| Dec 2021        | 6.82%                | 0.66%                         | 7.48%                      | 2.53%               | 10.01%                   | 0.00%               | 44.03%                 | #DIV/0                                   | 3.08%                          | 7.69%              | 10.33%                   |
| Nov 2021        | 6.90%                | 0.84%                         | 7.74%                      | 2.36%               | 10.09%                   | 0.00%               | 24.45%                 | #DIV/0                                   | 6.08%                          | 8.08%              | 10.30%                   |
| Oct 2021        | 6.47%                | 0.75%                         | 7.22%                      | 1.64%               | 8.86%                    | 0.00%               | 0.00%                  | #DIV/0                                   | 5.19%                          | 11.21%             | 9.00%                    |
| Sep 2021        | 6.23%                | 0.62%                         | 6.86%                      | 1.35%               | 8.20%                    | 0.00%               | 0.00%                  | #DIV/0                                   | 3.11%                          | 3.22%              | 8.49%                    |
| Aug 2021        | 6.35%                | 0.74%                         | 7.08%                      | 0.89%               | 7.97%                    | 0.00%               | 0.00%                  | #DIV/0                                   | 2.20%                          | 0.00%              | 8.29%                    |
| Jul 2021        | 5.94%                | 0.77%                         | 6.72%                      | 0.70%               | 7.42%                    | 0.00%               | 0.00%                  | #DIV/0                                   | 3.08%                          | 0.37%              | 7.67%                    |
| Jun 2021        | 4.89%                | 0.55%                         | 5.44%                      | 0.62%               | 6.06%                    | 0.00%               | 0.00%                  | #DIV/0                                   | 2.59%                          | 10.85%             | 6.23%                    |
| May 2021        | 4.09%                | 0.48%                         | 4.57%                      | 0.65%               | 5.23%                    | 0.00%               | 0.00%                  | #DIV/0                                   | 3.55%                          | 2.84%              | 5.32%                    |
| Apr 2021        | 3.63%                | 0.49%                         | 4.12%                      | 0.74%               | 4.86%                    | 0.00%               | 12.87%                 | 1.13%                                    | 1.65%                          | 4.93%              | 6.12%                    |
| Mar 2021        | 3.51%                | 0.53%                         | 4.04%                      | 1.08%               | 5.12%                    | #DIV/0              | #DIV/0                 | #DIV/0                                   | 2.43%                          | 2.92%              | 5.50%                    |
| Feb 2021        | 3.99%                | 0.89%                         | 4.89%                      | 1.66%               | 6.55%                    | #DIV/0              | #DIV/0                 | #DIV/0                                   | 1.46%                          | 5.94%              | 6.91%                    |
| Jan 2021        | 4.24%                | 0.46%                         | 4.70%                      | 5.03%               | 9.74%                    | #DIV/0              | #DIV/0                 | #DIV/0                                   | 2.99%                          | 6.02%              | 10.56%                   |
| 2021            | 5.36%                | 0.66%                         | 6.02%                      | 1.66%               | 7.68%                    | 0.00%               | 14.18%                 | 1.13%                                    | 2.97%                          | 4.99%              | 8.07%                    |

| Year / Month | Certified<br>absence | Self-<br>certified<br>absence | Non<br>Covid-19<br>absence | Covid-19<br>absence | Total<br>absence<br>rate | Health Service<br>Executive | National<br>Ambulanc<br>e Service |
|--------------|----------------------|-------------------------------|----------------------------|---------------------|--------------------------|-----------------------------|-----------------------------------|
| Feb 2024     | 6.35%                | 0.72%                         | 7.07%                      | 0.40%               | 7.47%                    | 7.47%                       | 7.47%                             |
| Jan 2024     | 6.71%                | 0.66%                         | 7.37%                      | 0.60%               | 7.97%                    | 7.97%                       | 7.97%                             |
| 2024         | 6.54%                | 0.69%                         | 7.23%                      | 0.50%               | 7.73%                    | 7.73%                       | 7.73%                             |
| Dec 2023     | 7.70%                | 1.02%                         | 8.72%                      | 0.68%               | 9.40%                    | 9.40%                       | 9.40%                             |
| Nov 2023     | 6.31%                | 0.66%                         | 6.97%                      | 0.34%               | 7.31%                    | 7.31%                       | 7.31%                             |
| Oct 2023     | 6.14%                | 0.79%                         | 6.92%                      | 0.59%               | 7.52%                    | 7.52%                       | 7.52%                             |
| Sep 2023     | 6.00%                | 0.65%                         | 6.65%                      | 0.70%               | 7.35%                    | 7.35%                       | 7.35%                             |
| Aug 2023     | 6.06%                | 0.85%                         | 6.92%                      | 1.01%               | 7.93%                    | 7.93%                       | 7.93%                             |
| Jul 2023     | 5.89%                | 0.78%                         | 6.66%                      | 0.48%               | 7.14%                    | 7.14%                       | 7.14%                             |
| Jun 2023     | 5.01%                | 0.72%                         | 5.73%                      | 0.35%               | 6.08%                    | 6.08%                       | 6.08%                             |
| May 2023     | 5.26%                | 0.68%                         | 5.94%                      | 0.43%               | 6.38%                    | 6.38%                       | 6.38%                             |
| Apr 2023     | 5.69%                | 0.78%                         | 6.47%                      | 0.48%               | 6.95%                    | 6.95%                       | 6.95%                             |
| Mar 2023     | 5.66%                | 0.66%                         | 6.31%                      | 0.58%               | 6.89%                    | 6.89%                       | 6.89%                             |
| Feb 2023     | 6.14%                | 0.68%                         | 6.82%                      | 0.42%               | 7.24%                    | 7.24%                       | 7.24%                             |
| Jan 2023     | 6.08%                | 0.65%                         | 6.73%                      | 0.69%               | 7.42%                    | 7.42%                       | 7.42%                             |
| 2023         | 6.00%                | 0.74%                         | 6.74%                      | 0.56%               | 7.31%                    | 7.31%                       | 7.31%                             |
| Dec 2022     | 7.48%                | 0.92%                         | 8.40%                      | 1.21%               | 9.61%                    | 9.61%                       | 9.61%                             |
| Nov 2022     | 6.47%                | 0.82%                         | 7.29%                      | 0.78%               | 8.07%                    | 8.07%                       | 8.07%                             |
| Oct 2022     | 5.93%                | 0.74%                         | 6.68%                      | 0.96%               | 7.63%                    | 7.63%                       | 7.63%                             |
| Sep 2022     | 5.92%                | 0.77%                         | 6.69%                      | 0.84%               | 7.53%                    | 7.53%                       | 7.53%                             |
| Aug 2022     | 6.49%                | 0.67%                         | 7.16%                      | 0.76%               | 7.92%                    | 7.92%                       | 7.92%                             |
| Jul 2022     | 7.08%                | 0.87%                         | 7.94%                      | 2.28%               | 10.23%                   | 10.23%                      | 10.23%                            |
| Jun 2022     | 6.58%                | 0.76%                         | 7.34%                      | 1.71%               | 9.05%                    | 9.05%                       | 9.05%                             |
| May 2022     | 6.81%                | 0.62%                         | 7.43%                      | 1.01%               | 8.43%                    | 8.43%                       | 8.43%                             |
| Apr 2022     | 6.76%                | 0.81%                         | 7.57%                      | 2.41%               | 9.98%                    | 9.98%                       | 9.98%                             |
| Mar 2022     | 4.84%                | 0.49%                         | 5.33%                      | 3.94%               | 9.27%                    | 9.27%                       | 9.27%                             |
| Feb 2022     | 5.81%                | 0.59%                         | 6.40%                      | 2.43%               | 8.82%                    | 8.82%                       | 8.82%                             |
| Jan 2022     | 5.48%                | 0.38%                         | 5.86%                      | 4.73%               | 10.59%                   | 10.59%                      | 10.59%                            |
| 2022         | 6.23%                | 0.69%                         | 6.91%                      | 2.03%               | 8.95%                    | 8.95%                       | 8.95%                             |
| Dec 2021     | 6.82%                | 0.66%                         | 7.48%                      | 2.53%               | 10.01%                   | 10.01%                      | 10.01%                            |
| Nov 2021     | 6.90%                | 0.84%                         | 7.74%                      | 2.36%               | 10.09%                   | 10.09%                      | 10.09%                            |
| Oct 2021     | 6.47%                | 0.75%                         | 7.22%                      | 1.64%               | 8.86%                    | 8.86%                       | 8.86%                             |
| Sep 2021     | 6.23%                | 0.62%                         | 6.86%                      | 1.35%               | 8.20%                    | 8.20%                       | 8.20%                             |
| Aug 2021     | 6.35%                | 0.74%                         | 7.08%                      | 0.89%               | 7.97%                    | 7.97%                       | 7.97%                             |
| Jul 2021     | 5.94%                | 0.77%                         | 6.72%                      | 0.70%               | 7.42%                    | 7.42%                       | 7.42%                             |
| Jun 2021     | 4.89%                | 0.55%                         | 5.44%                      | 0.62%               | 6.06%                    | 6.06%                       | 6.06%                             |
| May 2021     | 4.09%                | 0.48%                         | 4.57%                      | 0.65%               | 5.23%                    | 5.23%                       | 5.23%                             |
| Apr 2021     | 3.63%                | 0.49%                         | 4.12%                      | 0.74%               | 4.86%                    | 4.86%                       | 4.86%                             |
| Mar 2021     | 3.51%                | 0.53%                         | 4.04%                      | 1.08%               | 5.12%                    | 5.12%                       | 5.12%                             |
| Feb 2021     | 3.99%                | 0.89%                         | 4.89%                      | 1.66%               | 6.55%                    | 6.55%                       | 6.55%                             |
| Jan 2021     | 4.24%                | 0.46%                         | 4.70%                      | 5.03%               | 9.74%                    | 9.74%                       | 9.74%                             |
| 2021         | 5.36%                | 0.66%                         | 6.02%                      | 1.66%               | 7.68%                    | 7.68%                       | 7.68%                             |