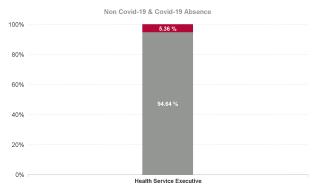

| Health Service Absence<br>Rate - by Admin : Feb 2024 | Certified<br>absence | Self-<br>certified<br>absence | Non<br>Covid-19<br>absence | Covid-19<br>absence | Total<br>absence<br>rate | Medical &<br>Dental | Nursing &<br>Midwifery | Health &<br>Social Care<br>Professionals | Management &<br>Administrative | General<br>Support | Patient &<br>Client Care |
|------------------------------------------------------|----------------------|-------------------------------|----------------------------|---------------------|--------------------------|---------------------|------------------------|------------------------------------------|--------------------------------|--------------------|--------------------------|
| National Ambulance Service                           | 6.35%                | 0.72%                         | 7.07%                      | 0.40%               | 7.47%                    | 0.00%               | 24.84%                 | 2.38%                                    | 2.43%                          | 28.08%             | 7.83%                    |
| Ambulance                                            | 6.35%                | 0.72%                         | 7.07%                      | 0.40%               | 7.47%                    | 0.00%               | 24.84%                 | 2.38%                                    | 2.43%                          | 28.08%             | 7.83%                    |
| Health Service Executive                             | 6.35%                | 0.72%                         | 7.07%                      | 0.40%               | 7.47%                    | 0.00%               | 24.84%                 | 2.38%                                    | 2.43%                          | 28.08%             | 7.83%                    |