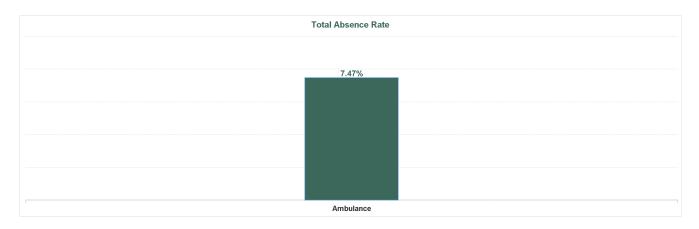

| Health Service Absence Rate -<br>by Staff Category: Feb 2024 | Certified<br>absence | Self- certified<br>absence | Non Covid-19<br>absence | Covid-19<br>absence | Total absence<br>rate |
|--------------------------------------------------------------|----------------------|----------------------------|-------------------------|---------------------|-----------------------|
| National Ambulance Service                                   | 6.35%                | 0.72%                      | 7.07%                   | 0.40%               | 7.47%                 |
| Medical & Dental                                             | 0.00%                | 0.00%                      | 0.00%                   | 0.00%               | 0.00%                 |
| Nursing & Midwifery                                          | 24.84%               | 0.00%                      | 24.84%                  | 0.00%               | 24.84%                |
| Health & Social Care Professionals                           | 1.54%                | 0.42%                      | 1.96%                   | 0.42%               | 2.38%                 |
| Management & Administrative                                  | 2.07%                | 0.28%                      | 2.35%                   | 0.09%               | 2.43%                 |
| General Support                                              | 28.08%               | 0.00%                      | 28.08%                  | 0.00%               | 28.08%                |
| Patient & Client Care                                        | 6.64%                | 0.76%                      | 7.40%                   | 0.43%               | 7.83%                 |

| Health Service Absence Rate -<br>by Care Group: Feb 2024 | Certified<br>absence | Self- certified<br>absence | Non Covid-19<br>absence | Covid-19<br>absence | Total absence<br>rate |
|----------------------------------------------------------|----------------------|----------------------------|-------------------------|---------------------|-----------------------|
| National Ambulance Service                               | 6.35%                | 0.72%                      | 7.07%                   | 0.40%               | 7.47%                 |
| Ambulance                                                | 6.35%                | 0.72%                      | 7.07%                   | 0.40%               | 7.47%                 |