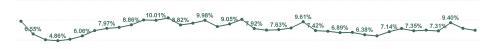

| Year /<br>Month | Certified<br>absence | Self-<br>certified<br>absence | Non<br>Covid-19<br>absence | Covid-19<br>absence | Total<br>absence<br>rate | Medical &<br>Dental | Nursing &<br>Midwifery | Health &<br>Social Care<br>Professionals | Management &<br>Administrative | General<br>Support | Patient &<br>Client Care |
|-----------------|----------------------|-------------------------------|----------------------------|---------------------|--------------------------|---------------------|------------------------|------------------------------------------|--------------------------------|--------------------|--------------------------|
| Feb 2024        | 6.35%                | 0.72%                         | 7.07%                      | 0.40%               | 7.47%                    | 0.00%               | 24.84%                 | 2.38%                                    | 2.43%                          | 28.08%             | 7.83%                    |
| Jan 2024        | 6.71%                | 0.66%                         | 7.37%                      | 0.60%               | 7.97%                    | 0.00%               | 6.22%                  | 2.75%                                    | 2.87%                          | 41.89%             | 8.36%                    |
| 2024            | 6.54%                | 0.69%                         | 7.23%                      | 0.50%               | 7.73%                    | 0.00%               | 16.03%                 | 2.56%                                    | 2.67%                          | 35.21%             | 8.10%                    |
| Dec 2023        | 7.70%                | 1.02%                         | 8.72%                      | 0.68%               | 9.40%                    | 0.00%               | 7.29%                  | 8.75%                                    | 5.53%                          | 32.58%             | 9.64%                    |
| Nov 2023        | 6.31%                | 0.66%                         | 6.97%                      | 0.34%               | 7.31%                    | 0.00%               | 0.00%                  | 1.68%                                    | 4.14%                          | 20.60%             | 7.59%                    |
| Oct 2023        | 6.14%                | 0.79%                         | 6.92%                      | 0.59%               | 7.52%                    | 0.00%               | 3.58%                  | 0.00%                                    | 5.36%                          | 7.78%              | 7.70%                    |
| Sep 2023        | 6.00%                | 0.65%                         | 6.65%                      | 0.70%               | 7.35%                    | 0.00%               | 0.00%                  | #DIV/0                                   | 4.64%                          | 0.00%              | 7.57%                    |
| Aug 2023        | 6.06%                | 0.85%                         | 6.92%                      | 1.01%               | 7.93%                    | 0.00%               | 0.00%                  | #DIV/0                                   | 3.94%                          | 0.00%              | 8.24%                    |
| Jul 2023        | 5.89%                | 0.78%                         | 6.66%                      | 0.48%               | 7.14%                    | 0.00%               | 5.45%                  | #DIV/0                                   | 3.12%                          | 0.00%              | 7.43%                    |
| Jun 2023        | 5.01%                | 0.72%                         | 5.73%                      | 0.35%               | 6.08%                    | 0.00%               | 0.00%                  | #DIV/0                                   | 1.18%                          | 0.00%              | 6.44%                    |
| May 2023        | 5.26%                | 0.68%                         | 5.94%                      | 0.43%               | 6.38%                    | 0.00%               | 0.00%                  | #DIV/0                                   | 3.16%                          | 0.00%              | 6.63%                    |
| Apr 2023        | 5.69%                | 0.78%                         | 6.47%                      | 0.48%               | 6.95%                    | 0.00%               | 0.00%                  | #DIV/0                                   | 3.24%                          | 0.00%              | 7.19%                    |
| Mar 2023        | 5.66%                | 0.66%                         | 6.31%                      | 0.58%               | 6.89%                    | 0.00%               | 0.00%                  | #DIV/0                                   | 3.09%                          | 6.62%              | 7.15%                    |
| Feb 2023        | 6.14%                | 0.68%                         | 6.82%                      | 0.42%               | 7.24%                    | 0.00%               | 0.00%                  | #DIV/0                                   | 2.58%                          | 0.00%              | 7.53%                    |
| Jan 2023        | 6.08%                | 0.65%                         | 6.73%                      | 0.69%               | 7.42%                    | 0.00%               | 0.00%                  | #DIV/0                                   | 1.84%                          | 0.00%              | 7.78%                    |
| 2023            | 6.00%                | 0.74%                         | 6.74%                      | 0.56%               | 7.31%                    | 0.00%               | 1.25%                  | 4.12%                                    | 3.58%                          | 6.71%              | 7.58%                    |
| Dec 2022        | 7.48%                | 0.92%                         | 8.40%                      | 1.21%               | 9.61%                    | 0.00%               | 9.69%                  | #DIV/0                                   | 2.61%                          | 0.00%              | 9.99%                    |
| Nov 2022        | 6.47%                | 0.82%                         | 7.29%                      | 0.78%               | 8.07%                    | 0.00%               | 0.00%                  | #DIV/0                                   | 5.57%                          | 31.82%             | 8.20%                    |
| Oct 2022        | 5.93%                | 0.74%                         | 6.68%                      | 0.96%               | 7.63%                    | 0.00%               | 0.00%                  | #DIV/0                                   | 4.09%                          | 3.16%              | 7.88%                    |
| Sep 2022        | 5.92%                | 0.77%                         | 6.69%                      | 0.84%               | 7.53%                    | 0.00%               | 0.00%                  | #DIV/0                                   | 4.08%                          | 0.00%              | 7.77%                    |
| Aug 2022        | 6.49%                | 0.67%                         | 7.16%                      | 0.76%               | 7.92%                    | 0.00%               | 0.00%                  | #DIV/0                                   | 3.93%                          | 5.92%              | 8.13%                    |
| Jul 2022        | 7.08%                | 0.87%                         | 7.94%                      | 2.28%               | 10.23%                   | 0.00%               | 16.47%                 | #DIV/0                                   | 4.08%                          | 0.53%              | 10.60%                   |
| Jun 2022        | 6.58%                | 0.76%                         | 7.34%                      | 1.71%               | 9.05%                    | 0.00%               | 0.00%                  | #DIV/0                                   | 4.41%                          | 0.75%              | 9.37%                    |
| May 2022        | 6.81%                | 0.62%                         | 7.43%                      | 1.01%               | 8.43%                    | 0.00%               | 0.00%                  | #DIV/0                                   | 3.35%                          | 2.83%              | 8.74%                    |
| Apr 2022        | 6.76%                | 0.81%                         | 7.57%                      | 2.41%               | 9.98%                    | 0.00%               | 0.00%                  | #DIV/0                                   | 3.32%                          | 3.71%              | 10.34%                   |
| Mar 2022        | 4.84%                | 0.49%                         | 5.33%                      | 3.94%               | 9.27%                    | 0.00%               | 0.00%                  | #DIV/0                                   | 3.10%                          | 0.22%              | 12.98%                   |
| Feb 2022        | 5.81%                | 0.59%                         | 6.40%                      | 2.43%               | 8.82%                    | 0.00%               | 0.00%                  | #DIV/0                                   | 3.18%                          | 7.26%              | 9.11%                    |
| Jan 2022        | 5.48%                | 0.38%                         | 5.86%                      | 4.73%               | 10.59%                   | 0.00%               | 0.00%                  | #DIV/0                                   | 2.93%                          | 6.72%              | 11.04%                   |
| 2022            | 6.23%                | 0.69%                         | 6.91%                      | 2.03%               | 8.95%                    | 0.00%               | 1.87%                  | #DIV/0                                   | 3.71%                          | 0.85%              | 9.54%                    |
| Dec 2021        | 6.82%                | 0.66%                         | 7.48%                      | 2.53%               | 10.01%                   | 0.00%               | 44.03%                 | #DIV/0                                   | 3.08%                          | 7.69%              | 10.33%                   |
| Nov 2021        | 6.90%                | 0.84%                         | 7.74%                      | 2.36%               | 10.09%                   | 0.00%               | 24.45%                 | #DIV/0                                   | 6.08%                          | 8.08%              | 10.30%                   |
| Oct 2021        | 6.47%                | 0.75%                         | 7.22%                      | 1.64%               | 8.86%                    | 0.00%               | 0.00%                  | #DIV/0                                   | 5.19%                          | 11.21%             | 9.00%                    |
| Sep 2021        | 6.23%                | 0.62%                         | 6.86%                      | 1.35%               | 8.20%                    | 0.00%               | 0.00%                  | #DIV/0                                   | 3.11%                          | 3.22%              | 8.49%                    |
| Aug 2021        | 6.35%                | 0.74%                         | 7.08%                      | 0.89%               | 7.97%                    | 0.00%               | 0.00%                  | #DIV/0                                   | 2.20%                          | 0.00%              | 8.29%                    |
| Jul 2021        | 5.94%                | 0.77%                         | 6.72%                      | 0.70%               | 7.42%                    | 0.00%               | 0.00%                  | #DIV/0                                   | 3.08%                          | 0.37%              | 7.67%                    |
| Jun 2021        | 4.89%                | 0.55%                         | 5.44%                      | 0.62%               | 6.06%                    | 0.00%               | 0.00%                  | #DIV/0                                   | 2.59%                          | 10.85%             | 6.23%                    |
| May 2021        | 4.09%                | 0.48%                         | 4.57%                      | 0.65%               | 5.23%                    | 0.00%               | 0.00%                  | #DIV/0                                   | 3.55%                          | 2.84%              | 5.32%                    |
| Apr 2021        | 3.63%                | 0.49%                         | 4.12%                      | 0.74%               | 4.86%                    | 0.00%               | 12.87%                 | 1.13%                                    | 1.65%                          | 4.93%              | 6.12%                    |
| Mar 2021        | 3.51%                | 0.53%                         | 4.04%                      | 1.08%               | 5.12%                    | #DIV/0              | #DIV/0                 | #DIV/0                                   | 2.43%                          | 2.92%              | 5.50%                    |
| Feb 2021        | 3.99%                | 0.89%                         | 4.89%                      | 1.66%               | 6.55%                    | #DIV/0              | #DIV/0                 | #DIV/0                                   | 1.46%                          | 5.94%              | 6.91%                    |
| Jan 2021        | 4.24%                | 0.46%                         | 4.70%                      | 5.03%               | 9.74%                    | #DIV/0              | #DIV/0                 | #DIV/0                                   | 2.99%                          | 6.02%              | 10.56%                   |
| 2021            | 5.36%                | 0.66%                         | 6.02%                      | 1.66%               | 7.68%                    | 0.00%               | 14.18%                 | 1.13%                                    | 2.97%                          | 4.99%              | 8.07%                    |

| Year / Month | Certified<br>absence | Self-<br>certified<br>absence | Non<br>Covid-19<br>absence | Covid-19<br>absence | Total<br>absence<br>rate | Health Service<br>Executive | National<br>Ambulanc<br>e Service |
|--------------|----------------------|-------------------------------|----------------------------|---------------------|--------------------------|-----------------------------|-----------------------------------|
| Feb 2024     | 6.35%                | 0.72%                         | 7.07%                      | 0.40%               | 7.47%                    | 7.47%                       | 7.47%                             |
| Jan 2024     | 6.71%                | 0.66%                         | 7.37%                      | 0.60%               | 7.97%                    | 7.97%                       | 7.97%                             |
| 2024         | 6.54%                | 0.69%                         | 7.23%                      | 0.50%               | 7.73%                    | 7.73%                       | 7.73%                             |
| Dec 2023     | 7.70%                | 1.02%                         | 8.72%                      | 0.68%               | 9.40%                    | 9.40%                       | 9.40%                             |
| Nov 2023     | 6.31%                | 0.66%                         | 6.97%                      | 0.34%               | 7.31%                    | 7.31%                       | 7.31%                             |
| Oct 2023     | 6.14%                | 0.79%                         | 6.92%                      | 0.59%               | 7.52%                    | 7.52%                       | 7.52%                             |
| Sep 2023     | 6.00%                | 0.65%                         | 6.65%                      | 0.70%               | 7.35%                    | 7.35%                       | 7.35%                             |
| Aug 2023     | 6.06%                | 0.85%                         | 6.92%                      | 1.01%               | 7.93%                    | 7.93%                       | 7.93%                             |
| Jul 2023     | 5.89%                | 0.78%                         | 6.66%                      | 0.48%               | 7.14%                    | 7.14%                       | 7.14%                             |
| Jun 2023     | 5.01%                | 0.72%                         | 5.73%                      | 0.35%               | 6.08%                    | 6.08%                       | 6.08%                             |
| May 2023     | 5.26%                | 0.68%                         | 5.94%                      | 0.43%               | 6.38%                    | 6.38%                       | 6.38%                             |
| Apr 2023     | 5.69%                | 0.78%                         | 6.47%                      | 0.48%               | 6.95%                    | 6.95%                       | 6.95%                             |
| Mar 2023     | 5.66%                | 0.66%                         | 6.31%                      | 0.58%               | 6.89%                    | 6.89%                       | 6.89%                             |
| Feb 2023     | 6.14%                | 0.68%                         | 6.82%                      | 0.42%               | 7.24%                    | 7.24%                       | 7.24%                             |
| Jan 2023     | 6.08%                | 0.65%                         | 6.73%                      | 0.69%               | 7.42%                    | 7.42%                       | 7.42%                             |
| 2023         | 6.00%                | 0.74%                         | 6.74%                      | 0.56%               | 7.31%                    | 7.31%                       | 7.31%                             |
| Dec 2022     | 7.48%                | 0.92%                         | 8.40%                      | 1.21%               | 9.61%                    | 9.61%                       | 9.61%                             |
| Nov 2022     | 6.47%                | 0.82%                         | 7.29%                      | 0.78%               | 8.07%                    | 8.07%                       | 8.07%                             |
| Oct 2022     | 5.93%                | 0.74%                         | 6.68%                      | 0.96%               | 7.63%                    | 7.63%                       | 7.63%                             |
| Sep 2022     | 5.92%                | 0.77%                         | 6.69%                      | 0.84%               | 7.53%                    | 7.53%                       | 7.53%                             |
| Aug 2022     | 6.49%                | 0.67%                         | 7.16%                      | 0.76%               | 7.92%                    | 7.92%                       | 7.92%                             |
| Jul 2022     | 7.08%                | 0.87%                         | 7.94%                      | 2.28%               | 10.23%                   | 10.23%                      | 10.23%                            |
| Jun 2022     | 6.58%                | 0.76%                         | 7.34%                      | 1.71%               | 9.05%                    | 9.05%                       | 9.05%                             |
| May 2022     | 6.81%                | 0.62%                         | 7.43%                      | 1.01%               | 8.43%                    | 8.43%                       | 8.43%                             |
| Apr 2022     | 6.76%                | 0.81%                         | 7.57%                      | 2.41%               | 9.98%                    | 9.98%                       | 9.98%                             |
| Mar 2022     | 4.84%                | 0.49%                         | 5.33%                      | 3.94%               | 9.27%                    | 9.27%                       | 9.27%                             |
| Feb 2022     | 5.81%                | 0.59%                         | 6.40%                      | 2.43%               | 8.82%                    | 8.82%                       | 8.82%                             |
| Jan 2022     | 5.48%                | 0.38%                         | 5.86%                      | 4.73%               | 10.59%                   | 10.59%                      | 10.59%                            |
| 2022         | 6.23%                | 0.69%                         | 6.91%                      | 2.03%               | 8.95%                    | 8.95%                       | 8.95%                             |
| Dec 2021     | 6.82%                | 0.66%                         | 7.48%                      | 2.53%               | 10.01%                   | 10.01%                      | 10.01%                            |
| Nov 2021     | 6.90%                | 0.84%                         | 7.74%                      | 2.36%               | 10.09%                   | 10.09%                      | 10.09%                            |
| Oct 2021     | 6.47%                | 0.75%                         | 7.22%                      | 1.64%               | 8.86%                    | 8.86%                       | 8.86%                             |
| Sep 2021     | 6.23%                | 0.62%                         | 6.86%                      | 1.35%               | 8.20%                    | 8.20%                       | 8.20%                             |
| Aug 2021     | 6.35%                | 0.74%                         | 7.08%                      | 0.89%               | 7.97%                    | 7.97%                       | 7.97%                             |
| Jul 2021     | 5.94%                | 0.77%                         | 6.72%                      | 0.70%               | 7.42%                    | 7.42%                       | 7.42%                             |
| Jun 2021     | 4.89%                | 0.55%                         | 5.44%                      | 0.62%               | 6.06%                    | 6.06%                       | 6.06%                             |
| May 2021     | 4.09%                | 0.48%                         | 4.57%                      | 0.65%               | 5.23%                    | 5.23%                       | 5.23%                             |
| Apr 2021     | 3.63%                | 0.49%                         | 4.12%                      | 0.74%               | 4.86%                    | 4.86%                       | 4.86%                             |
| Mar 2021     | 3.51%                | 0.53%                         | 4.04%                      | 1.08%               | 5.12%                    | 5.12%                       | 5.12%                             |
| Feb 2021     | 3.99%                | 0.89%                         | 4.89%                      | 1.66%               | 6.55%                    | 6.55%                       | 6.55%                             |
| Jan 2021     | 4.24%                | 0.46%                         | 4.70%                      | 5.03%               | 9.74%                    | 9.74%                       | 9.74%                             |
| 2021         | 5.36%                | 0.66%                         | 6.02%                      | 1.66%               | 7.68%                    | 7.68%                       | 7.68%                             |