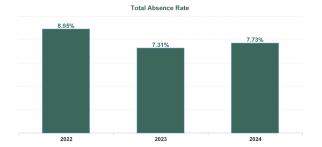

| Year / Month | Certified<br>absence | Self-<br>certified<br>absence | Non<br>Covid-19<br>absence | Covid-19<br>absence | Total<br>absence<br>rate | Health Service<br>Executive | National<br>Ambulanc<br>e Service |
|--------------|----------------------|-------------------------------|----------------------------|---------------------|--------------------------|-----------------------------|-----------------------------------|
| Feb 2024     | 6.35%                | 0.72%                         | 7.07%                      | 0.40%               | 7.47%                    | 7.47%                       | 7.47%                             |
| Jan 2024     | 6.71%                | 0.66%                         | 7.37%                      | 0.60%               | 7.97%                    | 7.97%                       | 7.97%                             |
| 2024         | 6.54%                | 0.69%                         | 7.23%                      | 0.50%               | 7.73%                    | 7.73%                       | 7.73%                             |
| Dec 2023     | 7.70%                | 1.02%                         | 8.72%                      | 0.68%               | 9.40%                    | 9.40%                       | 9.40%                             |
| Nov 2023     | 6.31%                | 0.66%                         | 6.97%                      | 0.34%               | 7.31%                    | 7.31%                       | 7.31%                             |
| Oct 2023     | 6.14%                | 0.79%                         | 6.92%                      | 0.59%               | 7.52%                    | 7.52%                       | 7.52%                             |
| Sep 2023     | 6.00%                | 0.65%                         | 6.65%                      | 0.70%               | 7.35%                    | 7.35%                       | 7.35%                             |
| Aug 2023     | 6.06%                | 0.85%                         | 6.92%                      | 1.01%               | 7.93%                    | 7.93%                       | 7.93%                             |
| Jul 2023     | 5.89%                | 0.78%                         | 6.66%                      | 0.48%               | 7.14%                    | 7.14%                       | 7.14%                             |
| Jun 2023     | 5.01%                | 0.72%                         | 5.73%                      | 0.35%               | 6.08%                    | 6.08%                       | 6.08%                             |
| May 2023     | 5.26%                | 0.68%                         | 5.94%                      | 0.43%               | 6.38%                    | 6.38%                       | 6.38%                             |
| Apr 2023     | 5.69%                | 0.78%                         | 6.47%                      | 0.48%               | 6.95%                    | 6.95%                       | 6.95%                             |
| Mar 2023     | 5.66%                | 0.66%                         | 6.31%                      | 0.58%               | 6.89%                    | 6.89%                       | 6.89%                             |
| Feb 2023     | 6.14%                | 0.68%                         | 6.82%                      | 0.42%               | 7.24%                    | 7.24%                       | 7.24%                             |
| Jan 2023     | 6.08%                | 0.65%                         | 6.73%                      | 0.69%               | 7.42%                    | 7.42%                       | 7.42%                             |
| 2023         | 6.00%                | 0.74%                         | 6.74%                      | 0.56%               | 7.31%                    | 7.31%                       | 7.31%                             |
| Dec 2022     | 7.48%                | 0.92%                         | 8.40%                      | 1.21%               | 9.61%                    | 9.61%                       | 9.61%                             |
| Nov 2022     | 6.47%                | 0.82%                         | 7.29%                      | 0.78%               | 8.07%                    | 8.07%                       | 8.07%                             |
| Oct 2022     | 5.93%                | 0.74%                         | 6.68%                      | 0.96%               | 7.63%                    | 7.63%                       | 7.63%                             |
| Sep 2022     | 5.92%                | 0.77%                         | 6.69%                      | 0.84%               | 7.53%                    | 7.53%                       | 7.53%                             |
| Aug 2022     | 6.49%                | 0.67%                         | 7.16%                      | 0.76%               | 7.92%                    | 7.92%                       | 7.92%                             |
| Jul 2022     | 7.08%                | 0.87%                         | 7.94%                      | 2.28%               | 10.23%                   | 10.23%                      | 10.23%                            |
| Jun 2022     | 6.58%                | 0.76%                         | 7.34%                      | 1.71%               | 9.05%                    | 9.05%                       | 9.05%                             |
| May 2022     | 6.81%                | 0.62%                         | 7.43%                      | 1.01%               | 8.43%                    | 8.43%                       | 8.43%                             |
| Apr 2022     | 6.76%                | 0.81%                         | 7.57%                      | 2.41%               | 9.98%                    | 9.98%                       | 9.98%                             |
| Mar 2022     | 4.84%                | 0.49%                         | 5.33%                      | 3.94%               | 9.27%                    | 9.27%                       | 9.27%                             |
| Feb 2022     | 5.81%                | 0.59%                         | 6.40%                      | 2.43%               | 8.82%                    | 8.82%                       | 8.82%                             |
| Jan 2022     | 5.48%                | 0.38%                         | 5.86%                      | 4.73%               | 10.59%                   | 10.59%                      | 10.59%                            |
| 2022         | 6.23%                | 0.69%                         | 6.91%                      | 2.03%               | 8.95%                    | 8.95%                       | 8.95%                             |
| Dec 2021     | 6.82%                | 0.66%                         | 7.48%                      | 2.53%               | 10.01%                   | 10.01%                      | 10.01%                            |
| Nov 2021     | 6.90%                | 0.84%                         | 7.74%                      | 2.36%               | 10.09%                   | 10.09%                      | 10.09%                            |
| Oct 2021     | 6.47%                | 0.75%                         | 7.22%                      | 1.64%               | 8.86%                    | 8.86%                       | 8.86%                             |
| Sep 2021     | 6.23%                | 0.62%                         | 6.86%                      | 1.35%               | 8.20%                    | 8.20%                       | 8.20%                             |
| Aug 2021     | 6.35%                | 0.74%                         | 7.08%                      | 0.89%               | 7.97%                    | 7.97%                       | 7.97%                             |
| Jul 2021     | 5.94%                | 0.77%                         | 6.72%                      | 0.70%               | 7.42%                    | 7.42%                       | 7.42%                             |
| Jun 2021     | 4.89%                | 0.55%                         | 5.44%                      | 0.62%               | 6.06%                    | 6.06%                       | 6.06%                             |
| May 2021     | 4.09%                | 0.48%                         | 4.57%                      | 0.65%               | 5.23%                    | 5.23%                       | 5.23%                             |
| Apr 2021     | 3.63%                | 0.49%                         | 4.12%                      | 0.74%               | 4.86%                    | 4.86%                       | 4.86%                             |
| Mar 2021     | 3.51%                | 0.53%                         | 4.04%                      | 1.08%               | 5.12%                    | 5.12%                       | 5.12%                             |
| Feb 2021     | 3.99%                | 0.89%                         | 4.89%                      | 1.66%               | 6.55%                    | 6.55%                       | 6.55%                             |
| Jan 2021     | 4.24%                | 0.46%                         | 4.70%                      | 5.03%               | 9.74%                    | 9.74%                       | 9.74%                             |
| 2021         | 5.36%                | 0.66%                         | 6.02%                      | 1.66%               | 7.68%                    | 7.68%                       | 7.68%                             |