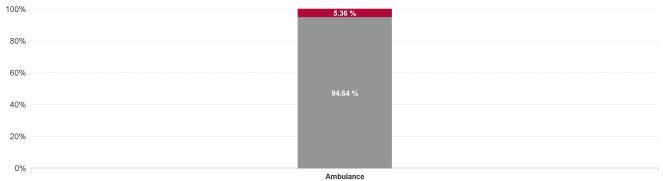

| % Non<br>Covid-19<br>absence | % Covid-19<br>absence |
|------------------------------|-----------------------|
| 94.64%                       | 5.36%                 |
| #DIV/0                       | #DIV/0                |
| 100.00%                      | 0.00%                 |
| 82.35%                       | 17.65%                |
| 96.38%                       | 3.62%                 |
| 100.00%                      | 0.00%                 |
| 94.56%                       | 5.44%                 |

| Health Service Absence Rate - by<br>Staff Category: Feb 2024 | Certified<br>absence | Self-<br>certified<br>absence | Non<br>Covid-19<br>absence | Covid-19<br>absence | Total<br>absence<br>rate | % Non<br>Covid-19<br>absence | %<br>Covid-19<br>absence |
|--------------------------------------------------------------|----------------------|-------------------------------|----------------------------|---------------------|--------------------------|------------------------------|--------------------------|
| Ambulance                                                    | 6.35%                | 0.72%                         | 7.07%                      | 0.40%               | 7.47%                    | 94.64%                       | 5.36%                    |
| Medical & Dental                                             | 0.00%                | 0.00%                         | 0.00%                      | 0.00%               | 0.00%                    | #DIV/0                       | #DIV/0                   |
| Nursing & Midwifery                                          | 24.84%               | 0.00%                         | 24.84%                     | 0.00%               | 24.84%                   | 100.00%                      | 0.00%                    |
| Health & Social Care Professionals                           | 1.54%                | 0.42%                         | 1.96%                      | 0.42%               | 2.38%                    | 82.35%                       | 17.65%                   |
| Management & Administrative                                  | 2.07%                | 0.28%                         | 2.35%                      | 0.09%               | 2.43%                    | 96.38%                       | 3.62%                    |
| General Support                                              | 28.08%               | 0.00%                         | 28.08%                     | 0.00%               | 28.08%                   | 100.00%                      | 0.00%                    |
| Patient & Client Care                                        | 6.64%                | 0.76%                         | 7.40%                      | 0.43%               | 7.83%                    | 94.56%                       | 5.44%                    |