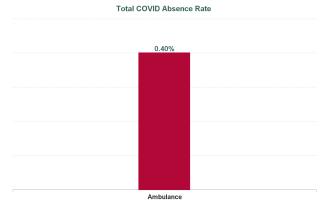

| Health Service Absence Rate -<br>by Care Group: Feb 2024 | Certified<br>absence | Self- certified<br>absence | Non Covid-19<br>absence | Covid-19<br>absence | Total absence<br>rate |
|----------------------------------------------------------|----------------------|----------------------------|-------------------------|---------------------|-----------------------|
| National Ambulance Service                               | 6.35%                | 0.72%                      | 7.07%                   | 0.40%               | 7.47%                 |
| Ambulance                                                | 6.35%                | 0.72%                      | 7.07%                   | 0.40%               | 7.47%                 |