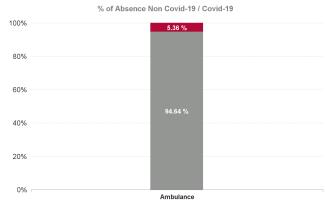

| % Non<br>Covid-19<br>absence | % Covid-19<br>absence |
|------------------------------|-----------------------|
| 94.64%                       | 5.36%                 |
| #DIV/0                       | #DIV/0                |
| 100.00%                      | 0.00%                 |
| 82.35%                       | 17.65%                |
| 96.38%                       | 3.62%                 |
| 100.00%                      | 0.00%                 |
| 94.56%                       | 5.44%                 |

| Health Service Absence Rate - by<br>Staff Category: Feb 2024 | Certified<br>absence | Self-<br>certified<br>absence | Non<br>Covid-19<br>absence | Covid-19<br>absence | Total<br>absence<br>rate | % Non<br>Covid-19<br>absence | %<br>Covid-19<br>absence |
|--------------------------------------------------------------|----------------------|-------------------------------|----------------------------|---------------------|--------------------------|------------------------------|--------------------------|
| Ambulance                                                    | 6.35%                | 0.72%                         | 7.07%                      | 0.40%               | 7.47%                    | 94.64%                       | 5.36%                    |
| Medical & Dental                                             | 0.00%                | 0.00%                         | 0.00%                      | 0.00%               | 0.00%                    | #DIV/0                       | #DIV/0                   |
| Nursing & Midwifery                                          | 24.84%               | 0.00%                         | 24.84%                     | 0.00%               | 24.84%                   | 100.00%                      | 0.00%                    |
| Health & Social Care Professionals                           | 1.54%                | 0.42%                         | 1.96%                      | 0.42%               | 2.38%                    | 82.35%                       | 17.65%                   |
| Management & Administrative                                  | 2.07%                | 0.28%                         | 2.35%                      | 0.09%               | 2.43%                    | 96.38%                       | 3.62%                    |
| General Support                                              | 28.08%               | 0.00%                         | 28.08%                     | 0.00%               | 28.08%                   | 100.00%                      | 0.00%                    |
| Patient & Client Care                                        | 6.64%                | 0.76%                         | 7.40%                      | 0.43%               | 7.83%                    | 94.56%                       | 5.44%                    |