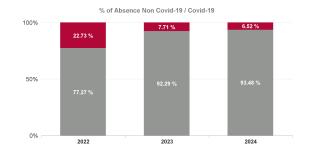

| % Non<br>Covid-19<br>absence | % Covid-19<br>absence |
|------------------------------|-----------------------|
| 94.64%                       | 5.36%                 |
| #DIV/0                       | #DIV/0                |
| 100.00%                      | 0.00%                 |
| 82.35%                       | 17.65%                |
| 96.38%                       | 3.62%                 |
| 100.00%                      | 0.00%                 |
| 94.56%                       | 5.44%                 |

| Year / Month | Certified<br>absence | Self-<br>certified<br>absence | Non<br>Covid-19<br>absence | Covid-19<br>absence | Total<br>absence<br>rate | Health Service<br>Executive | National<br>Ambulanc<br>e Service |
|--------------|----------------------|-------------------------------|----------------------------|---------------------|--------------------------|-----------------------------|-----------------------------------|
| Feb 2024     | 6.35%                | 0.72%                         | 7.07%                      | 0.40%               | 7.47%                    | 7.47%                       | 7.47%                             |
| Jan 2024     | 6.71%                | 0.66%                         | 7.37%                      | 0.60%               | 7.97%                    | 7.97%                       | 7.97%                             |
| 2024         | 6.54%                | 0.69%                         | 7.23%                      | 0.50%               | 7.73%                    | 7.73%                       | 7.73%                             |
| Dec 2023     | 7.70%                | 1.02%                         | 8.72%                      | 0.68%               | 9.40%                    | 9.40%                       | 9.40%                             |
| Nov 2023     | 6.31%                | 0.66%                         | 6.97%                      | 0.34%               | 7.31%                    | 7.31%                       | 7.31%                             |
| Oct 2023     | 6.14%                | 0.79%                         | 6.92%                      | 0.59%               | 7.52%                    | 7.52%                       | 7.52%                             |
| Sep 2023     | 6.00%                | 0.65%                         | 6.65%                      | 0.70%               | 7.35%                    | 7.35%                       | 7.35%                             |
| Aug 2023     | 6.06%                | 0.85%                         | 6.92%                      | 1.01%               | 7.93%                    | 7.93%                       | 7.93%                             |
| Jul 2023     | 5.89%                | 0.78%                         | 6.66%                      | 0.48%               | 7.14%                    | 7.14%                       | 7.14%                             |
| Jun 2023     | 5.01%                | 0.72%                         | 5.73%                      | 0.35%               | 6.08%                    | 6.08%                       | 6.08%                             |
| May 2023     | 5.26%                | 0.68%                         | 5.94%                      | 0.43%               | 6.38%                    | 6.38%                       | 6.38%                             |
| Apr 2023     | 5.69%                | 0.78%                         | 6.47%                      | 0.48%               | 6.95%                    | 6.95%                       | 6.95%                             |
| Mar 2023     | 5.66%                | 0.66%                         | 6.31%                      | 0.58%               | 6.89%                    | 6.89%                       | 6.89%                             |
| Feb 2023     | 6.14%                | 0.68%                         | 6.82%                      | 0.42%               | 7.24%                    | 7.24%                       | 7.24%                             |
| Jan 2023     | 6.08%                | 0.65%                         | 6.73%                      | 0.69%               | 7.42%                    | 7.42%                       | 7.42%                             |
| 2023         | 6.00%                | 0.74%                         | 6.74%                      | 0.56%               | 7.31%                    | 7.31%                       | 7.31%                             |
| Dec 2022     | 7.48%                | 0.92%                         | 8.40%                      | 1.21%               | 9.61%                    | 9.61%                       | 9.61%                             |
| Nov 2022     | 6.47%                | 0.82%                         | 7.29%                      | 0.78%               | 8.07%                    | 8.07%                       | 8.07%                             |
| Oct 2022     | 5.93%                | 0.74%                         | 6.68%                      | 0.96%               | 7.63%                    | 7.63%                       | 7.63%                             |
| Sep 2022     | 5.92%                | 0.77%                         | 6.69%                      | 0.84%               | 7.53%                    | 7.53%                       | 7.53%                             |
| Aug 2022     | 6.49%                | 0.67%                         | 7.16%                      | 0.76%               | 7.92%                    | 7.92%                       | 7.92%                             |
| Jul 2022     | 7.08%                | 0.87%                         | 7.94%                      | 2.28%               | 10.23%                   | 10.23%                      | 10.23%                            |
| Jun 2022     | 6.58%                | 0.76%                         | 7.34%                      | 1.71%               | 9.05%                    | 9.05%                       | 9.05%                             |
| May 2022     | 6.81%                | 0.62%                         | 7.43%                      | 1.01%               | 8.43%                    | 8.43%                       | 8.43%                             |
| Apr 2022     | 6.76%                | 0.81%                         | 7.57%                      | 2.41%               | 9.98%                    | 9.98%                       | 9.98%                             |
| Mar 2022     | 4.84%                | 0.49%                         | 5.33%                      | 3.94%               | 9.27%                    | 9.27%                       | 9.27%                             |
| Feb 2022     | 5.81%                | 0.59%                         | 6.40%                      | 2.43%               | 8.82%                    | 8.82%                       | 8.82%                             |
| Jan 2022     | 5.48%                | 0.38%                         | 5.86%                      | 4.73%               | 10.59%                   | 10.59%                      | 10.59%                            |
| 2022         | 6.23%                | 0.69%                         | 6.91%                      | 2.03%               | 8.95%                    | 8.95%                       | 8.95%                             |
| Dec 2021     | 6.82%                | 0.66%                         | 7.48%                      | 2.53%               | 10.01%                   | 10.01%                      | 10.01%                            |
| Nov 2021     | 6.90%                | 0.84%                         | 7.74%                      | 2.36%               | 10.09%                   | 10.09%                      | 10.09%                            |
| Oct 2021     | 6.47%                | 0.75%                         | 7.22%                      | 1.64%               | 8.86%                    | 8.86%                       | 8.86%                             |
| Sep 2021     | 6.23%                | 0.62%                         | 6.86%                      | 1.35%               | 8.20%                    | 8.20%                       | 8.20%                             |
| Aug 2021     | 6.35%                | 0.74%                         | 7.08%                      | 0.89%               | 7.97%                    | 7.97%                       | 7.97%                             |
| Jul 2021     | 5.94%                | 0.77%                         | 6.72%                      | 0.70%               | 7.42%                    | 7.42%                       | 7.42%                             |
| Jun 2021     | 4.89%                | 0.55%                         | 5.44%                      | 0.62%               | 6.06%                    | 6.06%                       | 6.06%                             |
| May 2021     | 4.09%                | 0.48%                         | 4.57%                      | 0.65%               | 5.23%                    | 5.23%                       | 5.23%                             |
| Apr 2021     | 3.63%                | 0.49%                         | 4.12%                      | 0.74%               | 4.86%                    | 4.86%                       | 4.86%                             |
| Mar 2021     | 3.51%                | 0.53%                         | 4.04%                      | 1.08%               | 5.12%                    | 5.12%                       | 5.12%                             |
| Feb 2021     | 3.99%                | 0.89%                         | 4.89%                      | 1.66%               | 6.55%                    | 6.55%                       | 6.55%                             |
| Jan 2021     | 4.24%                | 0.46%                         | 4.70%                      | 5.03%               | 9.74%                    | 9.74%                       | 9.74%                             |
| 2021         | 5.36%                | 0.66%                         | 6.02%                      | 1.66%               | 7.68%                    | 7.68%                       | 7.68%                             |