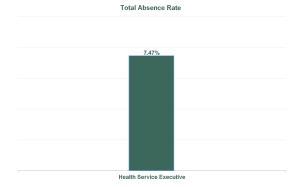

| Health Service Absence<br>Rate - by Admin : Feb 2024 | Certified<br>absence | Self-<br>certified<br>absence | Non<br>Covid-19<br>absence | Covid-19<br>absence | Total<br>absence<br>rate | Medical &<br>Dental | Nursing &<br>Midwifery | Health &<br>Social Care<br>Professionals | Management &<br>Administrative | General<br>Support | Patient &<br>Client Care |
|------------------------------------------------------|----------------------|-------------------------------|----------------------------|---------------------|--------------------------|---------------------|------------------------|------------------------------------------|--------------------------------|--------------------|--------------------------|
| National Ambulance Service                           | 6.35%                | 0.72%                         | 7.07%                      | 0.40%               | 7.47%                    | 0.00%               | 24.84%                 | 2.38%                                    | 2.43%                          | 28.08%             | 7.83%                    |
| Ambulance                                            | 6.35%                | 0.72%                         | 7.07%                      | 0.40%               | 7.47%                    | 0.00%               | 24.84%                 | 2.38%                                    | 2.43%                          | 28.08%             | 7.83%                    |
| Health Service Executive                             | 6.35%                | 0.72%                         | 7.07%                      | 0.40%               | 7.47%                    | 0.00%               | 24.84%                 | 2.38%                                    | 2.43%                          | 28.08%             | 7.83%                    |