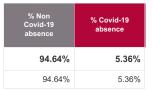

| % Non<br>Covid-19<br>absence | % Covid-19<br>absence |
|------------------------------|-----------------------|
| 94.64%                       | 5.36%                 |
| #DIV/0                       | #DIV/0                |
| 100.00%                      | 0.00%                 |
| 82.35%                       | 17.65%                |
| 96.38%                       | 3.62%                 |
| 100.00%                      | 0.00%                 |
| 94.56%                       | 5.44%                 |

| Health Service Absence Rate - by<br>Staff Category: Feb 2024 | Certified<br>absence | Self-<br>certified<br>absence | Non<br>Covid-19<br>absence | Covid-19<br>absence | Total<br>absence<br>rate | % Non<br>Covid-19<br>absence | %<br>Covid-19<br>absence |
|--------------------------------------------------------------|----------------------|-------------------------------|----------------------------|---------------------|--------------------------|------------------------------|--------------------------|
| Ambulance                                                    | 6.35%                | 0.72%                         | 7.07%                      | 0.40%               | 7.47%                    | 94.64%                       | 5.36%                    |
| Medical & Dental                                             | 0.00%                | 0.00%                         | 0.00%                      | 0.00%               | 0.00%                    | #DIV/0                       | #DIV/0                   |
| Nursing & Midwifery                                          | 24.84%               | 0.00%                         | 24.84%                     | 0.00%               | 24.84%                   | 100.00%                      | 0.00%                    |
| Health & Social Care Professionals                           | 1.54%                | 0.42%                         | 1.96%                      | 0.42%               | 2.38%                    | 82.35%                       | 17.65%                   |
| Management & Administrative                                  | 2.07%                | 0.28%                         | 2.35%                      | 0.09%               | 2.43%                    | 96.38%                       | 3.62%                    |
| General Support                                              | 28.08%               | 0.00%                         | 28.08%                     | 0.00%               | 28.08%                   | 100.00%                      | 0.00%                    |
| Patient & Client Care                                        | 6.64%                | 0.76%                         | 7.40%                      | 0.43%               | 7.83%                    | 94.56%                       | 5.44%                    |