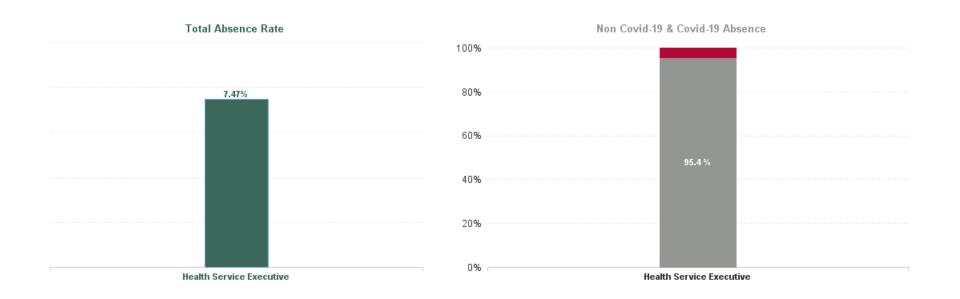

## Total Absence Rate

Total COVID Absence Rate

% of Absence Non Covid-19 / Covid-19

## November 2024

| Health Service Absence<br>Rate - by Admin : Nov 2024 | Certified<br>absence | Self-<br>certified<br>absence | Non<br>Covid-19<br>absence | Covid-19<br>absence | Total<br>absence<br>rate | Medical &<br>Dental | Nursing &<br>Midwifery | Health &<br>Social<br>Care<br>Profession<br>als | Manageme<br>nt &<br>Administra<br>tive | General<br>Support | Patient &<br>Client Care |
|------------------------------------------------------|----------------------|-------------------------------|----------------------------|---------------------|--------------------------|---------------------|------------------------|-------------------------------------------------|----------------------------------------|--------------------|--------------------------|
| National Ambulance Service                           | 6.36%                | 0.76%                         | 7.12%                      | 0.34%               | 7.47%                    | 0.00%               | 0.00%                  | 1.31%                                           | 2.20%                                  | 0.00%              | 8.39%                    |
| Ambulance Services                                   | 6.36%                | 0.76%                         | 7.12%                      | 0.34%               | 7.47%                    | 0.00%               | 0.00%                  | 1.31%                                           | 2.20%                                  | 0.00%              | 8.39%                    |
| Health Service Executive                             | 6.36%                | 0.76%                         | 7.12%                      | 0.34%               | 7.47%                    | 0.00%               | 0.00%                  | 1.31%                                           | 2.20%                                  | 0.00%              | 8.39%                    |