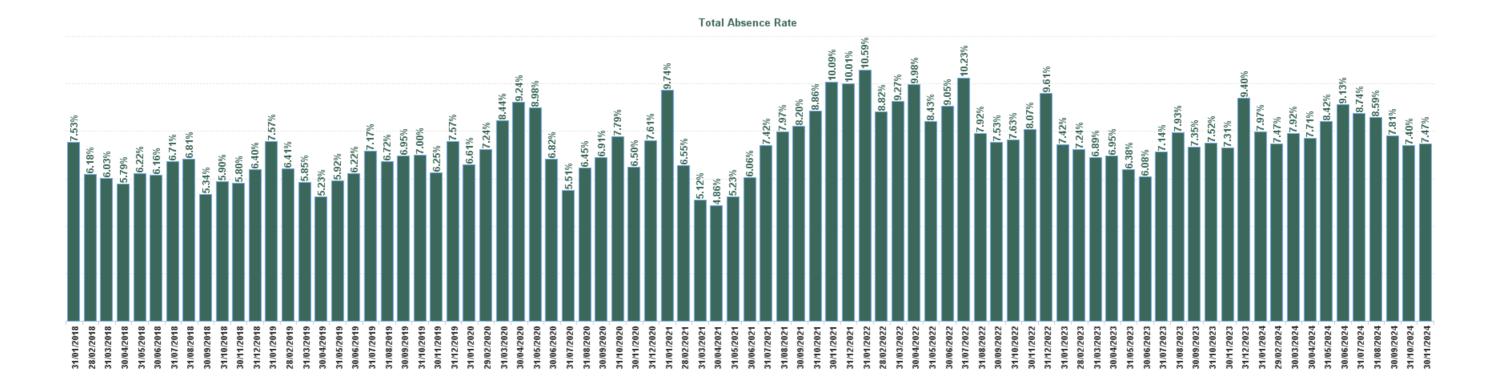

| Year /<br>Month | Certified<br>absence | Self-<br>certified<br>absence | Non<br>Covid-19<br>absence | Covid-19<br>absence | Total<br>absence<br>rate | Medical &<br>Dental | Nursing &<br>Midwifery | Health &<br>Social Care<br>Professionals | Management &<br>Administrative | General<br>Support | Patient &<br>Client Care |
|-----------------|----------------------|-------------------------------|----------------------------|---------------------|--------------------------|---------------------|------------------------|------------------------------------------|--------------------------------|--------------------|--------------------------|
| Nov 2024        | 6.36%                | 0.76%                         | 7.12%                      | 0.34%               | 7.47%                    | 0.00%               | 0.00%                  | 1.31%                                    | 2.20%                          | 0.00%              | 8.39%                    |
| Oct 2024        | 6.24%                | 0.72%                         | 6.96%                      | 0.44%               | 7.40%                    | 0.00%               | 0.37%                  | 2.16%                                    | 2.47%                          | 0.00%              | 8.19%                    |
| Sep 2024        | 6.30%                | 0.86%                         | 7.16%                      | 0.64%               | 7.81%                    | 0.00%               | 0.00%                  | 0.65%                                    | 1.92%                          | 0.00%              | 8.72%                    |
| Aug 2024        | 6.84%                | 0.80%                         | 7.64%                      | 0.95%               | 8.59%                    | 0.00%               | 1.71%                  | 1.56%                                    | 4.13%                          | 0.00%              | 9.18%                    |
| Jul 2024        | 6.75%                | 0.85%                         | 7.60%                      | 1.14%               | 8.74%                    | 0.00%               | 17.05%                 | 1.03%                                    | 3.25%                          | 0.00%              | 9.34%                    |
| Jun 2024        | 7.72%                | 0.82%                         | 8.55%                      | 0.59%               | 9.13%                    | 0.00%               | 15.85%                 | 2.39%                                    | 3.07%                          | 27.76%             | 9.62%                    |
| May 2024        | 7.27%                | 0.82%                         | 8.09%                      | 0.33%               | 8.42%                    | 0.00%               | 15.25%                 | 4.00%                                    | 2.50%                          | 31.68%             | 8.89%                    |
| Apr 2024        | 6.58%                | 0.83%                         | 7.42%                      | 0.30%               | 7.71%                    | 0.00%               | 14.00%                 | 1.84%                                    | 3.84%                          | 30.41%             | 8.01%                    |
| Mar 2024        | 6.77%                | 0.80%                         | 7.57%                      | 0.35%               | 7.92%                    | 0.00%               | 16.78%                 | 4.87%                                    | 3.10%                          | 37.21%             | 8.22%                    |
| Feb 2024        | 6.35%                | 0.72%                         | 7.07%                      | 0.40%               | 7.47%                    | 0.00%               | 24.84%                 | 2.38%                                    | 2.43%                          | 28.08%             | 7.83%                    |
| Jan 2024        | 6.71%                | 0.66%                         | 7.37%                      | 0.60%               | 7.97%                    | 0.00%               | 6.22%                  | 2.75%                                    | 2.87%                          | 41.89%             | 8.36%                    |
| 2024            | 6.71%                | 0.78%                         | 7.49%                      | 0.55%               | 8.04%                    | 0.00%               | 9.91%                  | 1.85%                                    | 2.85%                          | 20.96%             | 8.60%                    |
| Dec 2023        | 7.70%                | 1.02%                         | 8.72%                      | 0.68%               | 9.40%                    | 0.00%               | 7.29%                  | 8.75%                                    | 5.53%                          | 32.58%             | 9.64%                    |
| Nov 2023        | 6.31%                | 0.66%                         | 6.97%                      | 0.34%               | 7.31%                    | 0.00%               | 0.00%                  | 1.68%                                    | 4.14%                          | 20.60%             | 7.59%                    |
| Oct 2023        | 6.14%                | 0.79%                         | 6.92%                      | 0.59%               | 7.52%                    | 0.00%               | 3.58%                  | 0.00%                                    | 5.36%                          | 7.78%              | 7.70%                    |
| Sep 2023        | 6.00%                | 0.65%                         | 6.65%                      | 0.70%               | 7.35%                    | 0.00%               | 0.00%                  | #DIV/0                                   | 4.64%                          | 0.00%              | 7.57%                    |
| Aug 2023        | 6.06%                | 0.85%                         | 6.92%                      | 1.01%               | 7.93%                    | 0.00%               | 0.00%                  | #DIV/0                                   | 3.94%                          | 0.00%              | 8.24%                    |
| Jul 2023        | 5.89%                | 0.78%                         | 6.66%                      | 0.48%               | 7.14%                    | 0.00%               | 5.45%                  | #DIV/0                                   | 3.12%                          | 0.00%              | 7.43%                    |
| Jun 2023        | 5.01%                | 0.72%                         | 5.73%                      | 0.35%               | 6.08%                    | 0.00%               | 0.00%                  | #DIV/0                                   | 1.18%                          | 0.00%              | 6.44%                    |
| May 2023        | 5.26%                | 0.68%                         | 5.94%                      | 0.43%               | 6.38%                    | 0.00%               | 0.00%                  | #DIV/0                                   | 3.16%                          | 0.00%              | 6.63%                    |
| Apr 2023        | 5.69%                | 0.78%                         | 6.47%                      | 0.48%               | 6.95%                    | 0.00%               | 0.00%                  | #DIV/0                                   | 3.24%                          | 0.00%              | 7.19%                    |
| Mar 2023        | 5.66%                | 0.66%                         | 6.31%                      | 0.58%               | 6.89%                    | 0.00%               | 0.00%                  | #DIV/0                                   | 3.09%                          | 6.62%              | 7.15%                    |
| Feb 2023        | 6.14%                | 0.68%                         | 6.82%                      | 0.42%               | 7.24%                    | 0.00%               | 0.00%                  | #DIV/0                                   | 2.58%                          | 0.00%              | 7.53%                    |
| Jan 2023        | 6.08%                | 0.65%                         | 6.73%                      | 0.69%               | 7.42%                    | 0.00%               | 0.00%                  | #DIV/0                                   | 1.84%                          | 0.00%              | 7.78%                    |
| 2023            | 6.00%                | 0.74%                         | 6.74%                      | 0.56%               | 7.31%                    | 0.00%               | 1.25%                  | 4.12%                                    | 3.58%                          | 6.71%              | 7.58%                    |
| Dec 2022        | 7.48%                | 0.92%                         | 8.40%                      | 1.21%               | 9.61%                    | 0.00%               | 9.69%                  | #DIV/0                                   | 2.61%                          | 0.00%              | 9.99%                    |
| Nov 2022        | 6.47%                | 0.82%                         | 7.29%                      | 0.78%               | 8.07%                    | 0.00%               | 0.00%                  | #DIV/0                                   | 5.57%                          | 31.82%             | 8.20%                    |
| Oct 2022        | 5.93%                | 0.74%                         | 6.68%                      | 0.96%               | 7.63%                    | 0.00%               | 0.00%                  | #DIV/0                                   | 4.09%                          | 3.16%              | 7.88%                    |
| Sep 2022        | 5.92%                | 0.77%                         | 6.69%                      | 0.84%               | 7.53%                    | 0.00%               | 0.00%                  | #DIV/0                                   | 4.08%                          | 0.00%              | 7.77%                    |
| Aug 2022        | 6.49%                | 0.67%                         | 7.16%                      | 0.76%               | 7.92%                    | 0.00%               | 0.00%                  | #DIV/0                                   | 3.93%                          | 5.92%              | 8.13%                    |
| Jul 2022        | 7.08%                | 0.87%                         | 7.94%                      | 2.28%               | 10.23%                   | 0.00%               | 16.47%                 | #DIV/0                                   | 4.08%                          | 0.53%              | 10.60%                   |
| Jun 2022        | 6.58%                | 0.76%                         | 7.34%                      | 1.71%               | 9.05%                    | 0.00%               | 0.00%                  | #DIV/0                                   | 4.41%                          | 0.75%              | 9.37%                    |
| May 2022        | 6.81%                | 0.62%                         | 7.43%                      | 1.01%               | 8.43%                    | 0.00%               | 0.00%                  | #DIV/0                                   | 3.35%                          | 2.83%              | 8.74%                    |
| Apr 2022        | 6.76%                | 0.81%                         | 7.57%                      | 2.41%               | 9.98%                    | 0.00%               | 0.00%                  | #DIV/0                                   | 3.32%                          | 3.71%              | 10.34%                   |
| Mar 2022        | 4.84%                | 0.49%                         | 5.33%                      | 3.94%               | 9.27%                    | 0.00%               | 0.00%                  | #DIV/0                                   | 3.10%                          | 0.22%              | 12.98%                   |
| Feb 2022        | 5.81%                | 0.59%                         | 6.40%                      | 2.43%               | 8.82%                    | 0.00%               | 0.00%                  | #DIV/0                                   | 3.18%                          | 7.26%              | 9.11%                    |
| Jan 2022        | 5.48%                | 0.38%                         | 5.86%                      | 4.73%               | 10.59%                   | 0.00%               | 0.00%                  | #DIV/0                                   | 2.93%                          | 6.72%              | 11.04%                   |
| 2022            | 6.23%                | 0.69%                         | 6.91%                      | 2.03%               | 8.95%                    | 0.00%               | 1.87%                  | #DIV/0                                   | 3.71%                          | 0.85%              | 9.54%                    |
| Dec 2021        | 6.82%                | 0.66%                         | 7.48%                      | 2.53%               | 10.01%                   | 0.00%               | 44.03%                 | #DIV/0                                   | 3.08%                          | 7.69%              | 10.33%                   |
| Nov 2021        | 6.90%                | 0.84%                         | 7.74%                      | 2.36%               | 10.09%                   | 0.00%               | 24.45%                 | #DIV/0                                   | 6.08%                          | 8.08%              | 10.30%                   |
| Oct 2021        | 6.47%                | 0.75%                         | 7.22%                      | 1.64%               | 8.86%                    | 0.00%               | 0.00%                  | #DIV/0                                   | 5.19%                          | 11.21%             | 9.00%                    |
| Sep 2021        | 6.23%                | 0.62%                         | 6.86%                      | 1.35%               | 8.20%                    | 0.00%               | 0.00%                  | #DIV/0                                   | 3.11%                          | 3.22%              | 8.49%                    |
| Aug 2021        | 6.35%                | 0.02 %                        | 7.08%                      | 0.89%               | 7.97%                    | 0.00%               | 0.00%                  | #DIV/0                                   | 2.20%                          | 0.00%              | 8.29%                    |
| Jul 2021        | 5.94%                | 0.74%                         | 6.72%                      | 0.70%               | 7.42%                    | 0.00%               | 0.00%                  | #DIV/0                                   | 3.08%                          | 0.37%              | 7.67%                    |
| Jun 2021        | 4.89%                | 0.77%                         | 5.44%                      | 0.62%               | 6.06%                    | 0.00%               | 0.00%                  | #DIV/0                                   | 2.59%                          | 10.85%             | 6.23%                    |
| May 2021        | 4.09%                | 0.33%                         | 4.57%                      | 0.65%               | 5.23%                    | 0.00%               | 0.00%                  | #DIV/0                                   | 3.55%                          | 2.84%              | 5.32%                    |
| way 2021        | 4.09%<br>3.63%       | 0.48%                         | 4.57%                      | 0.65%               | 4.86%                    | 0.00%               | 12.87%                 | #DIV/0                                   | 3.55%<br>1.65%                 | 4.93%              | 6.12%                    |

| 2021     | 5.36%   | 0.66%  | 6.02%  | 1.66%  | 7.68%  | 0.00%  | 14.18%  | 1.13%  | 2.97%  | 4.99%  | 8.07%  |
|----------|---------|--------|--------|--------|--------|--------|---------|--------|--------|--------|--------|
| 0004     | E 0.00/ | 0.000/ | 0.000/ | 4.000/ | 7.000/ | 0.000/ | 44.400/ | 4.400/ | 0.070/ | 4.000/ | 0.070  |
| Jan 2021 | 4.24%   | 0.46%  | 4.70%  | 5.03%  | 9.74%  | #DIV/0 | #DIV/0  | #DIV/0 | 2.99%  | 6.02%  | 10.56% |
| Feb 2021 | 3.99%   | 0.89%  | 4.89%  | 1.66%  | 6.55%  | #DIV/0 | #DIV/0  | #DIV/0 | 1.46%  | 5.94%  | 6.91%  |
| Mar 2021 | 3.51%   | 0.53%  | 4.04%  | 1.08%  | 5.12%  | #DIV/0 | #DIV/0  | #DIV/0 | 2.43%  | 2.92%  | 5.50%  |

50% 91% 56% **07%** 

| Year /<br>Month | Certified<br>absence | Self-<br>certified<br>absence | Non<br>Covid-19<br>absence | Covid-19<br>absence | Total<br>absence<br>rate | Ambulance<br>Services | National<br>Ambulanc<br>e Service |
|-----------------|----------------------|-------------------------------|----------------------------|---------------------|--------------------------|-----------------------|-----------------------------------|
| Nov 2024        | 6.36%                | 0.76%                         | 7.12%                      | 0.34%               | 7.47%                    | 7.47%                 | 7.47%                             |
| Oct 2024        | 6.24%                | 0.72%                         | 6.96%                      | 0.44%               | 7.40%                    | 7.40%                 | 7.40%                             |
| Sep 2024        | 6.30%                | 0.86%                         | 7.16%                      | 0.64%               | 7.81%                    | 7.81%                 | 7.81%                             |
| Aug 2024        | 6.84%                | 0.80%                         | 7.64%                      | 0.95%               | 8.59%                    | 8.59%                 | 8.59%                             |
| Jul 2024        | 6.75%                | 0.85%                         | 7.60%                      | 1.14%               | 8.74%                    | 8.74%                 | 8.74%                             |
| Jun 2024        | 7.72%                | 0.82%                         | 8.55%                      | 0.59%               | 9.13%                    | 9.13%                 | 9.13%                             |
| May 2024        | 7.27%                | 0.82%                         | 8.09%                      | 0.33%               | 8.42%                    | 8.42%                 | 8.42%                             |
| Apr 2024        | 6.58%                | 0.83%                         | 7.42%                      | 0.30%               | 7.71%                    | 7.71%                 | 7.71%                             |
| Mar 2024        | 6.77%                | 0.80%                         | 7.57%                      | 0.35%               | 7.92%                    | 7.92%                 | 7.92%                             |
| Feb 2024        | 6.35%                | 0.72%                         | 7.07%                      | 0.40%               | 7.47%                    | 7.47%                 | 7.47%                             |
| Jan 2024        | 6.71%                | 0.66%                         | 7.37%                      | 0.60%               | 7.97%                    | 7.97%                 | 7.97%                             |
| 2024            | 6.71%                | 0.78%                         | 7.49%                      | 0.55%               | 8.04%                    | 8.04%                 | 8.04%                             |
| Dec 2023        | 7.70%                | 1.02%                         | 8.72%                      | 0.68%               | 9.40%                    | 9.40%                 | 9.40%                             |
| Nov 2023        | 6.31%                | 0.66%                         | 6.97%                      | 0.34%               | 7.31%                    | 7.31%                 | 7.31%                             |
| Oct 2023        | 6.14%                | 0.79%                         | 6.92%                      | 0.59%               | 7.52%                    | 7.52%                 | 7.52%                             |
| Sep 2023        | 6.00%                | 0.65%                         | 6.65%                      | 0.70%               | 7.35%                    | 7.35%                 | 7.35%                             |
| Aug 2023        | 6.06%                | 0.85%                         | 6.92%                      | 1.01%               | 7.93%                    | 7.93%                 | 7.93%                             |
| Jul 2023        | 5.89%                | 0.78%                         | 6.66%                      | 0.48%               | 7.14%                    | 7.14%                 | 7.14%                             |
| Jun 2023        | 5.01%                | 0.72%                         | 5.73%                      | 0.35%               | 6.08%                    | 6.08%                 | 6.08%                             |
| May 2023        | 5.26%                | 0.68%                         | 5.94%                      | 0.43%               | 6.38%                    | 6.38%                 | 6.38%                             |
| Apr 2023        | 5.69%                | 0.78%                         | 6.47%                      | 0.48%               | 6.95%                    | 6.95%                 | 6.95%                             |
| Mar 2023        | 5.66%                | 0.66%                         | 6.31%                      | 0.48%               | 6.89%                    | 6.89%                 | 6.89%                             |
| Feb 2023        | 6.14%                | 0.68%                         | 6.82%                      | 0.38%               | 7.24%                    | 7.24%                 | 7.24%                             |
|                 |                      |                               |                            |                     |                          |                       |                                   |
| Jan 2023        | 6.08%                | 0.65%                         | 6.73%                      | 0.69%               | 7.42%                    | 7.42%                 | 7.42%                             |
| 2023            | 6.00%                | 0.74%                         | 6.74%                      | 0.56%               | 7.31%                    | 7.31%                 | 7.31%                             |
| Dec 2022        | 7.48%                | 0.92%                         | 8.40%                      | 1.21%               | 9.61%                    | 9.61%                 | 9.61%                             |
| Nov 2022        | 6.47%                | 0.82%                         | 7.29%                      | 0.78%               | 8.07%                    | 8.07%                 | 8.07%                             |
| Oct 2022        | 5.93%                | 0.74%                         | 6.68%                      | 0.96%               | 7.63%                    | 7.63%                 | 7.63%                             |
| Sep 2022        | 5.92%                | 0.77%                         | 6.69%                      | 0.84%               | 7.53%                    | 7.53%                 | 7.53%                             |
| Aug 2022        | 6.49%                | 0.67%                         | 7.16%                      | 0.76%               | 7.92%                    | 7.92%                 | 7.92%                             |
| Jul 2022        | 7.08%                | 0.87%                         | 7.94%                      | 2.28%               | 10.23%                   | 10.23%                | 10.23%                            |
| Jun 2022        | 6.58%                | 0.76%                         | 7.34%                      | 1.71%               | 9.05%                    | 9.05%                 | 9.05%                             |
| May 2022        | 6.81%                | 0.62%                         | 7.43%                      | 1.01%               | 8.43%                    | 8.43%                 | 8.43%                             |
| Apr 2022        | 6.76%                | 0.81%                         | 7.57%                      | 2.41%               | 9.98%                    | 9.98%                 | 9.98%                             |
| Mar 2022        | 4.84%                | 0.49%                         | 5.33%                      | 3.94%               | 9.27%                    | 9.27%                 | 9.27%                             |
| Feb 2022        | 5.81%                | 0.59%                         | 6.40%                      | 2.43%               | 8.82%                    | 8.82%                 | 8.82%                             |
| Jan 2022        | 5.48%                | 0.38%                         | 5.86%                      | 4.73%               | 10.59%                   | 10.59%                | 10.59%                            |
| 2022            | 6.23%                | 0.69%                         | 6.91%                      | 2.03%               | 8.95%                    | 8.95%                 | 8.95%                             |
| Dec 2021        | 6.82%                | 0.66%                         | 7.48%                      | 2.53%               | 10.01%                   | 10.01%                | 10.01%                            |
| Nov 2021        | 6.90%                | 0.84%                         | 7.74%                      | 2.36%               | 10.09%                   | 10.09%                | 10.09%                            |
| Oct 2021        | 6.47%                | 0.75%                         | 7.22%                      | 1.64%               | 8.86%                    | 8.86%                 | 8.86%                             |
| Sep 2021        | 6.23%                | 0.62%                         | 6.86%                      | 1.35%               | 8.20%                    | 8.20%                 | 8.20%                             |
| Aug 2021        | 6.35%                | 0.74%                         | 7.08%                      | 0.89%               | 7.97%                    | 7.97%                 | 7.97%                             |
| Jul 2021        | 5.94%                | 0.77%                         | 6.72%                      | 0.70%               | 7.42%                    | 7.42%                 | 7.42%                             |
| Jun 2021        | 4.89%                | 0.55%                         | 5.44%                      | 0.62%               | 6.06%                    | 6.06%                 | 6.06%                             |
| May 2021        | 4.09%                | 0.48%                         | 4.57%                      | 0.65%               | 5.23%                    | 5.23%                 | 5.23%                             |
| Apr 2021        | 3.63%                | 0.49%                         | 4.12%                      | 0.74%               | 4.86%                    | 4.86%                 | 4.86%                             |
| Mar 2021        | 3.51%                | 0.53%                         | 4.04%                      | 1.08%               | 5.12%                    | 5.12%                 | 5.12%                             |

| Feb 2021 | 3.99% | 0.89% | 4.89% | 1.66% | 6.55% | 6.55% | 6.55% |
|----------|-------|-------|-------|-------|-------|-------|-------|
| Jan 2021 | 4.24% | 0.46% | 4.70% | 5.03% | 9.74% | 9.74% | 9.74% |
| 2021     | 5.36% | 0.66% | 6.02% | 1.66% | 7.68% | 7.68% | 7.68% |

**Total Absence Rate**