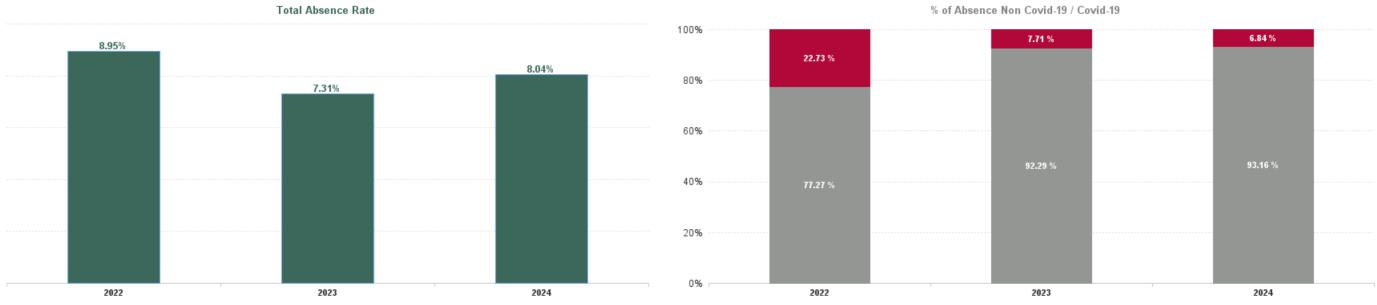

| Year /<br>Month | Certified<br>absence | Self-<br>certified<br>absence | Non<br>Covid-19<br>absence | Covid-19<br>absence | Total<br>absence<br>rate | Medical &<br>Dental | Nursing &<br>Midwifery | Health &<br>Social Care<br>Professionals | Management &<br>Administrative | General<br>Support | Patient &<br>Client Care |
|-----------------|----------------------|-------------------------------|----------------------------|---------------------|--------------------------|---------------------|------------------------|------------------------------------------|--------------------------------|--------------------|--------------------------|
| Nov 2024        | 6.36%                | 0.76%                         | 7.12%                      | 0.34%               | 7.47%                    | 0.00%               | 0.00%                  | 1.31%                                    | 2.20%                          | 0.00%              | 8.39%                    |
| Oct 2024        | 6.24%                | 0.72%                         | 6.96%                      | 0.44%               | 7.40%                    | 0.00%               | 0.37%                  | 2.16%                                    | 2.47%                          | 0.00%              | 8.19%                    |
| Sep 2024        | 6.30%                | 0.86%                         | 7.16%                      | 0.64%               | 7.81%                    | 0.00%               | 0.00%                  | 0.65%                                    | 1.92%                          | 0.00%              | 8.72%                    |
| Aug 2024        | 6.84%                | 0.80%                         | 7.64%                      | 0.95%               | 8.59%                    | 0.00%               | 1.71%                  | 1.56%                                    | 4.13%                          | 0.00%              | 9.18%                    |
| Jul 2024        | 6.75%                | 0.85%                         | 7.60%                      | 1.14%               | 8.74%                    | 0.00%               | 17.05%                 | 1.03%                                    | 3.25%                          | 0.00%              | 9.34%                    |
| Jun 2024        | 7.72%                | 0.82%                         | 8.55%                      | 0.59%               | 9.13%                    | 0.00%               | 15.85%                 | 2.39%                                    | 3.07%                          | 27.76%             | 9.62%                    |
| May 2024        | 7.27%                | 0.82%                         | 8.09%                      | 0.33%               | 8.42%                    | 0.00%               | 15.25%                 | 4.00%                                    | 2.50%                          | 31.68%             | 8.89%                    |
| Apr 2024        | 6.58%                | 0.83%                         | 7.42%                      | 0.30%               | 7.71%                    | 0.00%               | 14.00%                 | 1.84%                                    | 3.84%                          | 30.41%             | 8.01%                    |
| Mar 2024        | 6.77%                | 0.80%                         | 7.57%                      | 0.35%               | 7.92%                    | 0.00%               | 16.78%                 | 4.87%                                    | 3.10%                          | 37.21%             | 8.22%                    |
| Feb 2024        | 6.35%                | 0.72%                         | 7.07%                      | 0.40%               | 7.47%                    | 0.00%               | 24.84%                 | 2.38%                                    | 2.43%                          | 28.08%             | 7.83%                    |
| Jan 2024        | 6.71%                | 0.66%                         | 7.37%                      | 0.60%               | 7.97%                    | 0.00%               | 6.22%                  | 2.75%                                    | 2.87%                          | 41.89%             | 8.36%                    |
| 2024            | 6.71%                | 0.78%                         | 7.49%                      | 0.55%               | 8.04%                    | 0.00%               | 9.91%                  | 1.85%                                    | 2.85%                          | 20.96%             | 8.60%                    |
| Dec 2023        | 7.70%                | 1.02%                         | 8.72%                      | 0.68%               | 9.40%                    | 0.00%               | 7.29%                  | 8.75%                                    | 5.53%                          | 32.58%             | 9.64%                    |
| Nov 2023        | 6.31%                | 0.66%                         | 6.97%                      | 0.34%               | 7.31%                    | 0.00%               | 0.00%                  | 1.68%                                    | 4.14%                          | 20.60%             | 7.59%                    |
| Oct 2023        | 6.14%                | 0.79%                         | 6.92%                      | 0.59%               | 7.52%                    | 0.00%               | 3.58%                  | 0.00%                                    | 5.36%                          | 7.78%              | 7.70%                    |
| Sep 2023        | 6.00%                | 0.65%                         | 6.65%                      | 0.70%               | 7.35%                    | 0.00%               | 0.00%                  | #DIV/0                                   | 4.64%                          | 0.00%              | 7.57%                    |
| Aug 2023        | 6.06%                | 0.85%                         | 6.92%                      | 1.01%               | 7.93%                    | 0.00%               | 0.00%                  | #DIV/0                                   | 3.94%                          | 0.00%              | 8.24%                    |
| Jul 2023        | 5.89%                | 0.78%                         | 6.66%                      | 0.48%               | 7.14%                    | 0.00%               | 5.45%                  | #DIV/0                                   | 3.12%                          | 0.00%              | 7.43%                    |
| Jun 2023        | 5.01%                | 0.72%                         | 5.73%                      | 0.35%               | 6.08%                    | 0.00%               | 0.00%                  | #DIV/0                                   | 1.18%                          | 0.00%              | 6.44%                    |
| May 2023        | 5.26%                | 0.68%                         | 5.94%                      | 0.43%               | 6.38%                    | 0.00%               | 0.00%                  | #DIV/0                                   | 3.16%                          | 0.00%              | 6.63%                    |
| Apr 2023        | 5.69%                | 0.78%                         | 6.47%                      | 0.48%               | 6.95%                    | 0.00%               | 0.00%                  | #DIV/0                                   | 3.24%                          | 0.00%              | 7.19%                    |
| Mar 2023        | 5.66%                | 0.66%                         | 6.31%                      | 0.58%               | 6.89%                    | 0.00%               | 0.00%                  | #DIV/0                                   | 3.09%                          | 6.62%              | 7.15%                    |
| Feb 2023        | 6.14%                | 0.68%                         | 6.82%                      | 0.42%               | 7.24%                    | 0.00%               | 0.00%                  | #DIV/0                                   | 2.58%                          | 0.00%              | 7.53%                    |
| Jan 2023        | 6.08%                | 0.65%                         | 6.73%                      | 0.69%               | 7.42%                    | 0.00%               | 0.00%                  | #DIV/0                                   | 1.84%                          | 0.00%              | 7.78%                    |
| 2023            | 6.00%                | 0.74%                         | 6.74%                      | 0.56%               | 7.31%                    | 0.00%               | 1.25%                  | 4.12%                                    | 3.58%                          | 6.71%              | 7.58%                    |
| Dec 2022        | 7.48%                | 0.92%                         | 8.40%                      | 1.21%               | 9.61%                    | 0.00%               | 9.69%                  | #DIV/0                                   | 2.61%                          | 0.00%              | 9.99%                    |
| Nov 2022        | 6.47%                | 0.82%                         | 7.29%                      | 0.78%               | 8.07%                    | 0.00%               | 0.00%                  | #DIV/0                                   | 5.57%                          | 31.82%             | 8.20%                    |
| Oct 2022        | 5.93%                | 0.74%                         | 6.68%                      | 0.96%               | 7.63%                    | 0.00%               | 0.00%                  | #DIV/0                                   | 4.09%                          | 3.16%              | 7.88%                    |
| Sep 2022        | 5.92%                | 0.77%                         | 6.69%                      | 0.84%               | 7.53%                    | 0.00%               | 0.00%                  | #DIV/0                                   | 4.08%                          | 0.00%              | 7.77%                    |
| Aug 2022        | 6.49%                | 0.67%                         | 7.16%                      | 0.76%               | 7.92%                    | 0.00%               | 0.00%                  | #DIV/0                                   | 3.93%                          | 5.92%              | 8.13%                    |
| Jul 2022        | 7.08%                | 0.87%                         | 7.94%                      | 2.28%               | 10.23%                   | 0.00%               | 16.47%                 | #DIV/0                                   | 4.08%                          | 0.53%              | 10.60%                   |
| Jun 2022        | 6.58%                | 0.76%                         | 7.34%                      | 1.71%               | 9.05%                    | 0.00%               | 0.00%                  | #DIV/0                                   | 4.41%                          | 0.75%              | 9.37%                    |
| May 2022        | 6.81%                | 0.62%                         | 7.43%                      | 1.01%               | 8.43%                    | 0.00%               | 0.00%                  | #DIV/0                                   | 3.35%                          | 2.83%              | 8.74%                    |
| Apr 2022        | 6.76%                | 0.81%                         | 7.57%                      | 2.41%               | 9.98%                    | 0.00%               | 0.00%                  | #DIV/0                                   | 3.32%                          | 3.71%              | 10.34%                   |
| Mar 2022        | 4.84%                | 0.49%                         | 5.33%                      | 3.94%               | 9.27%                    | 0.00%               | 0.00%                  | #DIV/0                                   | 3.10%                          | 0.22%              | 12.98%                   |
| Feb 2022        | 5.81%                | 0.59%                         | 6.40%                      | 2.43%               | 8.82%                    | 0.00%               | 0.00%                  | #DIV/0                                   | 3.18%                          | 7.26%              | 9.11%                    |
| Jan 2022        | 5.48%                | 0.38%                         | 5.86%                      | 4.73%               | 10.59%                   | 0.00%               | 0.00%                  | #DIV/0                                   | 2.93%                          | 6.72%              | 11.04%                   |
| 2022            | 6.23%                | 0.69%                         | 6.91%                      | 2.03%               | 8.95%                    | 0.00%               | 1.87%                  | #DIV/0                                   | 3.71%                          | 0.85%              | 9.54%                    |
| Dec 2021        | 6.82%                | 0.66%                         | 7.48%                      | 2.53%               | 10.01%                   | 0.00%               | 44.03%                 | #DIV/0                                   | 3.08%                          | 7.69%              | 10.33%                   |
| Nov 2021        | 6.90%                | 0.84%                         | 7.74%                      | 2.36%               | 10.09%                   | 0.00%               | 24.45%                 | #DIV/0                                   | 6.08%                          | 8.08%              | 10.30%                   |
| Oct 2021        | 6.47%                | 0.75%                         | 7.22%                      | 1.64%               | 8.86%                    | 0.00%               | 0.00%                  | #DIV/0                                   | 5.19%                          | 11.21%             | 9.00%                    |
| Sep 2021        | 6.23%                | 0.62%                         | 6.86%                      | 1.35%               | 8.20%                    | 0.00%               | 0.00%                  | #DIV/0                                   | 3.11%                          | 3.22%              | 8.49%                    |
| Aug 2021        | 6.35%                | 0.02 %                        | 7.08%                      | 0.89%               | 7.97%                    | 0.00%               | 0.00%                  | #DIV/0                                   | 2.20%                          | 0.00%              | 8.29%                    |
| Jul 2021        | 5.94%                | 0.74%                         | 6.72%                      | 0.70%               | 7.42%                    | 0.00%               | 0.00%                  | #DIV/0                                   | 3.08%                          | 0.37%              | 7.67%                    |
| Jun 2021        | 4.89%                | 0.77%                         | 5.44%                      | 0.62%               | 6.06%                    | 0.00%               | 0.00%                  | #DIV/0                                   | 2.59%                          | 10.85%             | 6.23%                    |
| May 2021        | 4.09%                | 0.33%                         | 4.57%                      | 0.65%               | 5.23%                    | 0.00%               | 0.00%                  | #DIV/0                                   | 3.55%                          | 2.84%              | 5.32%                    |
| way 2021        | 4.09%<br>3.63%       | 0.48%                         | 4.57%                      | 0.65%               | 4.86%                    | 0.00%               | 12.87%                 | #DIV/0                                   | 3.55%<br>1.65%                 | 4.93%              | 6.12%                    |

| 2021     | 5.36%   | 0.66%  | 6.02%  | 1.66%  | 7.68%  | 0.00%  | 14.18%  | 1.13%  | 2.97%  | 4.99%  | 8.07%  |
|----------|---------|--------|--------|--------|--------|--------|---------|--------|--------|--------|--------|
| 0004     | E 0.00/ | 0.000/ | 0.000/ | 4.000/ | 7.000/ | 0.000/ | 44.400/ | 4.400/ | 0.070/ | 4.000/ | 0.070  |
| Jan 2021 | 4.24%   | 0.46%  | 4.70%  | 5.03%  | 9.74%  | #DIV/0 | #DIV/0  | #DIV/0 | 2.99%  | 6.02%  | 10.56% |
| Feb 2021 | 3.99%   | 0.89%  | 4.89%  | 1.66%  | 6.55%  | #DIV/0 | #DIV/0  | #DIV/0 | 1.46%  | 5.94%  | 6.91%  |
| Mar 2021 | 3.51%   | 0.53%  | 4.04%  | 1.08%  | 5.12%  | #DIV/0 | #DIV/0  | #DIV/0 | 2.43%  | 2.92%  | 5.50%  |

50% 91% 56% **07%** 

| Year /<br>Month | Certified<br>absence | Self-<br>certified<br>absence | Non<br>Covid-19<br>absence | Covid-19<br>absence | Total<br>absence<br>rate | Ambulance<br>Services | National<br>Ambulanc<br>e Service |
|-----------------|----------------------|-------------------------------|----------------------------|---------------------|--------------------------|-----------------------|-----------------------------------|
| Nov 2024        | 6.36%                | 0.76%                         | 7.12%                      | 0.34%               | 7.47%                    | 7.47%                 | 7.47%                             |
| Oct 2024        | 6.24%                | 0.72%                         | 6.96%                      | 0.44%               | 7.40%                    | 7.40%                 | 7.40%                             |
| Sep 2024        | 6.30%                | 0.86%                         | 7.16%                      | 0.64%               | 7.81%                    | 7.81%                 | 7.81%                             |
| Aug 2024        | 6.84%                | 0.80%                         | 7.64%                      | 0.95%               | 8.59%                    | 8.59%                 | 8.59%                             |
| Jul 2024        | 6.75%                | 0.85%                         | 7.60%                      | 1.14%               | 8.74%                    | 8.74%                 | 8.74%                             |
| Jun 2024        | 7.72%                | 0.82%                         | 8.55%                      | 0.59%               | 9.13%                    | 9.13%                 | 9.13%                             |
| May 2024        | 7.27%                | 0.82%                         | 8.09%                      | 0.33%               | 8.42%                    | 8.42%                 | 8.42%                             |
| Apr 2024        | 6.58%                | 0.83%                         | 7.42%                      | 0.30%               | 7.71%                    | 7.71%                 | 7.71%                             |
| Mar 2024        | 6.77%                | 0.80%                         | 7.57%                      | 0.35%               | 7.92%                    | 7.92%                 | 7.92%                             |
| Feb 2024        | 6.35%                | 0.72%                         | 7.07%                      | 0.40%               | 7.47%                    | 7.47%                 | 7.47%                             |
| Jan 2024        | 6.71%                | 0.66%                         | 7.37%                      | 0.60%               | 7.97%                    | 7.97%                 | 7.97%                             |
| 2024            | 6.71%                | 0.78%                         | 7.49%                      | 0.55%               | 8.04%                    | 8.04%                 | 8.04%                             |
| Dec 2023        | 7.70%                | 1.02%                         | 8.72%                      | 0.68%               | 9.40%                    | 9.40%                 | 9.40%                             |
| Nov 2023        | 6.31%                | 0.66%                         | 6.97%                      | 0.34%               | 7.31%                    | 7.31%                 | 7.31%                             |
| Oct 2023        | 6.14%                | 0.79%                         | 6.92%                      | 0.59%               | 7.52%                    | 7.52%                 | 7.52%                             |
| Sep 2023        | 6.00%                | 0.65%                         | 6.65%                      | 0.70%               | 7.35%                    | 7.35%                 | 7.35%                             |
| Aug 2023        | 6.06%                | 0.85%                         | 6.92%                      | 1.01%               | 7.93%                    | 7.93%                 | 7.93%                             |
| Jul 2023        | 5.89%                | 0.78%                         | 6.66%                      | 0.48%               | 7.14%                    | 7.14%                 | 7.14%                             |
| Jun 2023        | 5.01%                | 0.72%                         | 5.73%                      | 0.35%               | 6.08%                    | 6.08%                 | 6.08%                             |
| May 2023        | 5.26%                | 0.68%                         | 5.94%                      | 0.43%               | 6.38%                    | 6.38%                 | 6.38%                             |
| Apr 2023        | 5.69%                | 0.78%                         | 6.47%                      | 0.48%               | 6.95%                    | 6.95%                 | 6.95%                             |
| Mar 2023        | 5.66%                | 0.66%                         | 6.31%                      | 0.48%               | 6.89%                    | 6.89%                 | 6.89%                             |
| Feb 2023        | 6.14%                | 0.68%                         | 6.82%                      | 0.38%               | 7.24%                    | 7.24%                 | 7.24%                             |
|                 |                      |                               |                            |                     |                          |                       |                                   |
| Jan 2023        | 6.08%                | 0.65%                         | 6.73%                      | 0.69%               | 7.42%                    | 7.42%                 | 7.42%                             |
| 2023            | 6.00%                | 0.74%                         | 6.74%                      | 0.56%               | 7.31%                    | 7.31%                 | 7.31%                             |
| Dec 2022        | 7.48%                | 0.92%                         | 8.40%                      | 1.21%               | 9.61%                    | 9.61%                 | 9.61%                             |
| Nov 2022        | 6.47%                | 0.82%                         | 7.29%                      | 0.78%               | 8.07%                    | 8.07%                 | 8.07%                             |
| Oct 2022        | 5.93%                | 0.74%                         | 6.68%                      | 0.96%               | 7.63%                    | 7.63%                 | 7.63%                             |
| Sep 2022        | 5.92%                | 0.77%                         | 6.69%                      | 0.84%               | 7.53%                    | 7.53%                 | 7.53%                             |
| Aug 2022        | 6.49%                | 0.67%                         | 7.16%                      | 0.76%               | 7.92%                    | 7.92%                 | 7.92%                             |
| Jul 2022        | 7.08%                | 0.87%                         | 7.94%                      | 2.28%               | 10.23%                   | 10.23%                | 10.23%                            |
| Jun 2022        | 6.58%                | 0.76%                         | 7.34%                      | 1.71%               | 9.05%                    | 9.05%                 | 9.05%                             |
| May 2022        | 6.81%                | 0.62%                         | 7.43%                      | 1.01%               | 8.43%                    | 8.43%                 | 8.43%                             |
| Apr 2022        | 6.76%                | 0.81%                         | 7.57%                      | 2.41%               | 9.98%                    | 9.98%                 | 9.98%                             |
| Mar 2022        | 4.84%                | 0.49%                         | 5.33%                      | 3.94%               | 9.27%                    | 9.27%                 | 9.27%                             |
| Feb 2022        | 5.81%                | 0.59%                         | 6.40%                      | 2.43%               | 8.82%                    | 8.82%                 | 8.82%                             |
| Jan 2022        | 5.48%                | 0.38%                         | 5.86%                      | 4.73%               | 10.59%                   | 10.59%                | 10.59%                            |
| 2022            | 6.23%                | 0.69%                         | 6.91%                      | 2.03%               | 8.95%                    | 8.95%                 | 8.95%                             |
| Dec 2021        | 6.82%                | 0.66%                         | 7.48%                      | 2.53%               | 10.01%                   | 10.01%                | 10.01%                            |
| Nov 2021        | 6.90%                | 0.84%                         | 7.74%                      | 2.36%               | 10.09%                   | 10.09%                | 10.09%                            |
| Oct 2021        | 6.47%                | 0.75%                         | 7.22%                      | 1.64%               | 8.86%                    | 8.86%                 | 8.86%                             |
| Sep 2021        | 6.23%                | 0.62%                         | 6.86%                      | 1.35%               | 8.20%                    | 8.20%                 | 8.20%                             |
| Aug 2021        | 6.35%                | 0.74%                         | 7.08%                      | 0.89%               | 7.97%                    | 7.97%                 | 7.97%                             |
| Jul 2021        | 5.94%                | 0.77%                         | 6.72%                      | 0.70%               | 7.42%                    | 7.42%                 | 7.42%                             |
| Jun 2021        | 4.89%                | 0.55%                         | 5.44%                      | 0.62%               | 6.06%                    | 6.06%                 | 6.06%                             |
| May 2021        | 4.09%                | 0.48%                         | 4.57%                      | 0.65%               | 5.23%                    | 5.23%                 | 5.23%                             |
| Apr 2021        | 3.63%                | 0.49%                         | 4.12%                      | 0.74%               | 4.86%                    | 4.86%                 | 4.86%                             |
| Mar 2021        | 3.51%                | 0.53%                         | 4.04%                      | 1.08%               | 5.12%                    | 5.12%                 | 5.12%                             |

| Feb 2021 | 3.99% | 0.89% | 4.89% | 1.66% | 6.55% | 6.55% | 6.55% |
|----------|-------|-------|-------|-------|-------|-------|-------|
| Jan 2021 | 4.24% | 0.46% | 4.70% | 5.03% | 9.74% | 9.74% | 9.74% |
| 2021     | 5.36% | 0.66% | 6.02% | 1.66% | 7.68% | 7.68% | 7.68% |