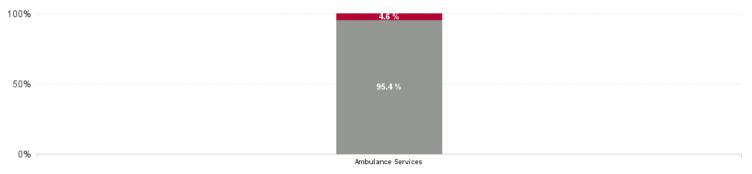

| Health Service Absence Rate -<br>by Care Group: Nov 2024 | Certified<br>absence | Self- certified<br>absence | Non Covid-19<br>absence | Covid-19<br>absence | Total<br>absence rate | % Non<br>Covid-19<br>absence | % Covid-19<br>absence |
|----------------------------------------------------------|----------------------|----------------------------|-------------------------|---------------------|-----------------------|------------------------------|-----------------------|
| National Ambulance Service                               | 6.36%                | 0.76%                      | 7.12%                   | 0.34%               | 7.47%                 | 95.40%                       | 4.60%                 |
| Ambulance Services                                       | 6.36%                | 0.76%                      | 7.12%                   | 0.34%               | 7.47%                 | 95.40%                       | 4.60%                 |

| Health Service Absence Rate - by<br>Staff Category: Nov 2024 | Certified<br>absence | Self-<br>certified<br>absence | Non<br>Covid-19<br>absence | Covid-19<br>absence | Total<br>absence<br>rate | % Non<br>Covid-19<br>absence | %<br>Covid-19<br>absence |
|--------------------------------------------------------------|----------------------|-------------------------------|----------------------------|---------------------|--------------------------|------------------------------|--------------------------|
| Ambulance Services                                           | 6.36%                | 0.76%                         | 7.12%                      | 0.34%               | 7.47%                    | 95.40%                       | 4.60%                    |
| Medical & Dental                                             | 0.00%                | 0.00%                         | 0.00%                      | 0.00%               | 0.00%                    |                              |                          |
| Nursing & Midwifery                                          | 0.00%                | 0.00%                         | 0.00%                      | 0.00%               | 0.00%                    |                              |                          |
| Health & Social Care Professionals                           | 0.69%                | 0.62%                         | 1.31%                      | 0.00%               | 1.31%                    | 100.00%                      |                          |
| Management & Administrative                                  | 1.91%                | 0.23%                         | 2.13%                      | 0.07%               | 2.20%                    | 97.01%                       | 2.99%                    |
| General Support                                              | 0.00%                | 0.00%                         | 0.00%                      | 0.00%               | 0.00%                    |                              |                          |
| Patient & Client Care                                        | 7.16%                | 0.83%                         | 8.00%                      | 0.39%               | 8.39%                    | 95.32%                       | 4.68%                    |