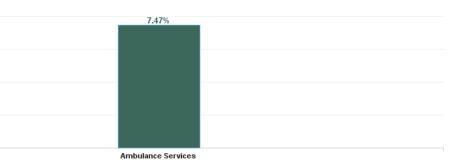

## Total Absence Rate

## November 2024

| Health Service Absence Rate -<br>by Staff Category: Nov 2024 | Certified<br>absence | Self- certified<br>absence | Non Covid-19<br>absence | Covid-19<br>absence | Total<br>absence rate | % Non<br>Covid-19<br>absence | % Covid-19<br>absence |
|--------------------------------------------------------------|----------------------|----------------------------|-------------------------|---------------------|-----------------------|------------------------------|-----------------------|
| National Ambulance Service                                   | 6.36%                | 0.76%                      | 7.12%                   | 0.34%               | 7.47%                 | 95.40%                       | 4.60%                 |
| Medical & Dental                                             | 0.00%                | 0.00%                      | 0.00%                   | 0.00%               | 0.00%                 | #DIV/0                       | #DIV/0                |
| Nursing & Midwifery                                          | 0.00%                | 0.00%                      | 0.00%                   | 0.00%               | 0.00%                 | #DIV/0                       | #DIV/0                |
| Health & Social Care Professionals                           | 0.69%                | 0.62%                      | 1.31%                   | 0.00%               | 1.31%                 | 100.00%                      | 0.00%                 |
| Management & Administrative                                  | 1.91%                | 0.23%                      | 2.13%                   | 0.07%               | 2.20%                 | 97.01%                       | 2.99%                 |
| General Support                                              | 0.00%                | 0.00%                      | 0.00%                   | 0.00%               | 0.00%                 | #DIV/0                       | #DIV/0                |
| Patient & Client Care                                        | 7.16%                | 0.83%                      | 8.00%                   | 0.39%               | 8.39%                 | 95.32%                       | 4.68%                 |

| Health Service Absence Rate -<br>by Care Group: Nov 2024 | Certified<br>absence | Self- certified<br>absence | Non Covid-19<br>absence | Covid-19<br>absence | Total<br>absence rate | % Non<br>Covid-19<br>absence | % Covid-19<br>absence |
|----------------------------------------------------------|----------------------|----------------------------|-------------------------|---------------------|-----------------------|------------------------------|-----------------------|
| National Ambulance Service                               | 6.36%                | 0.76%                      | 7.12%                   | 0.34%               | 7.47%                 | 95.40%                       | 4.60%                 |
| Ambulance Services                                       | 6.36%                | 0.76%                      | 7.12%                   | 0.34%               | 7.47%                 | 95.40%                       | 4.60%                 |