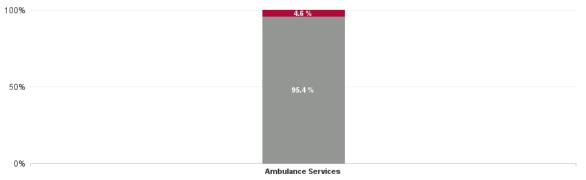

## November 2024

| Health Service Absence Rate -<br>by Staff Category: Nov 2024 | Certified<br>absence | Self- certified<br>absence | Non Covid-19<br>absence | Covid-19<br>absence | Total<br>absence rate | % Non<br>Covid-19<br>absence | % Covid-19<br>absence |
|--------------------------------------------------------------|----------------------|----------------------------|-------------------------|---------------------|-----------------------|------------------------------|-----------------------|
| National Ambulance Service                                   | 6.36%                | 0.76%                      | 7.12%                   | 0.34%               | 7.47%                 | 95.40%                       | 4.60%                 |
| Medical & Dental                                             | 0.00%                | 0.00%                      | 0.00%                   | 0.00%               | 0.00%                 | #DIV/0                       | #DIV/0                |
| Nursing & Midwifery                                          | 0.00%                | 0.00%                      | 0.00%                   | 0.00%               | 0.00%                 | #DIV/0                       | #DIV/0                |
| Health & Social Care Professionals                           | 0.69%                | 0.62%                      | 1.31%                   | 0.00%               | 1.31%                 | 100.00%                      | 0.00%                 |
| Management & Administrative                                  | 1.91%                | 0.23%                      | 2.13%                   | 0.07%               | 2.20%                 | 97.01%                       | 2.99%                 |
| General Support                                              | 0.00%                | 0.00%                      | 0.00%                   | 0.00%               | 0.00%                 | #DIV/0                       | #DIV/0                |
| Patient & Client Care                                        | 7.16%                | 0.83%                      | 8.00%                   | 0.39%               | 8.39%                 | 95.32%                       | 4.68%                 |

| Health Service Absence Rate -<br>by Care Group: Nov 2024 | Certified<br>absence | Self- certified<br>absence | Non Covid-19<br>absence | Covid-19<br>absence | Total<br>absence rate | % Non<br>Covid-19<br>absence | % Covid-19<br>absence |
|----------------------------------------------------------|----------------------|----------------------------|-------------------------|---------------------|-----------------------|------------------------------|-----------------------|
| National Ambulance Service                               | 6.36%                | 0.76%                      | 7.12%                   | 0.34%               | 7.47%                 | 95.40%                       | 4.60%                 |
| Ambulance Services                                       | 6.36%                | 0.76%                      | 7.12%                   | 0.34%               | 7.47%                 | 95.40%                       | 4.60%                 |