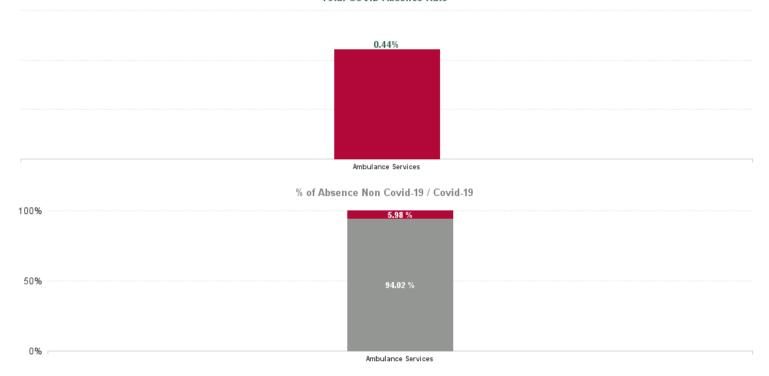

| Health Service Absence Rate -<br>by Care Group: Oct 2024 | Certified<br>absence | Self- certified<br>absence | Non Covid-19<br>absence | Covid-19<br>absence | Total<br>absence rate | % Non<br>Covid-19<br>absence | % Covid-19<br>absence |
|----------------------------------------------------------|----------------------|----------------------------|-------------------------|---------------------|-----------------------|------------------------------|-----------------------|
| National Ambulance Service                               | 6.24%                | 0.72%                      | 6.96%                   | 0.44%               | 7.40%                 | 94.02%                       | 5.98%                 |
| Ambulance Services                                       | 6.24%                | 0.72%                      | 6.96%                   | 0.44%               | 7.40%                 | 94.02%                       | 5.98%                 |

## Total Absence Rate

% of Absence Non Covid-19 / Covid-19