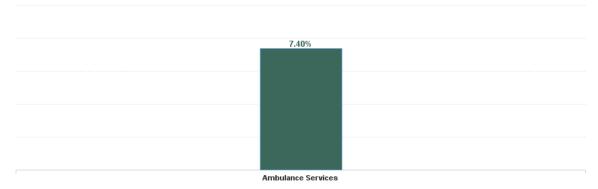

| Health Service Absence Rate -<br>by Care Group: Oct 2024 | Certified<br>absence | Self- certified<br>absence | Non Covid-19<br>absence | Covid-19<br>absence | Total<br>absence rate | % Non<br>Covid-19<br>absence | % Covid-19<br>absence |
|----------------------------------------------------------|----------------------|----------------------------|-------------------------|---------------------|-----------------------|------------------------------|-----------------------|
| National Ambulance Service                               | 6.24%                | 0.72%                      | 6.96%                   | 0.44%               | 7.40%                 | 94.02%                       | 5.98%                 |
| Ambulance Services                                       | 6.24%                | 0.72%                      | 6.96%                   | 0.44%               | 7.40%                 | 94.02%                       | 5.98%                 |