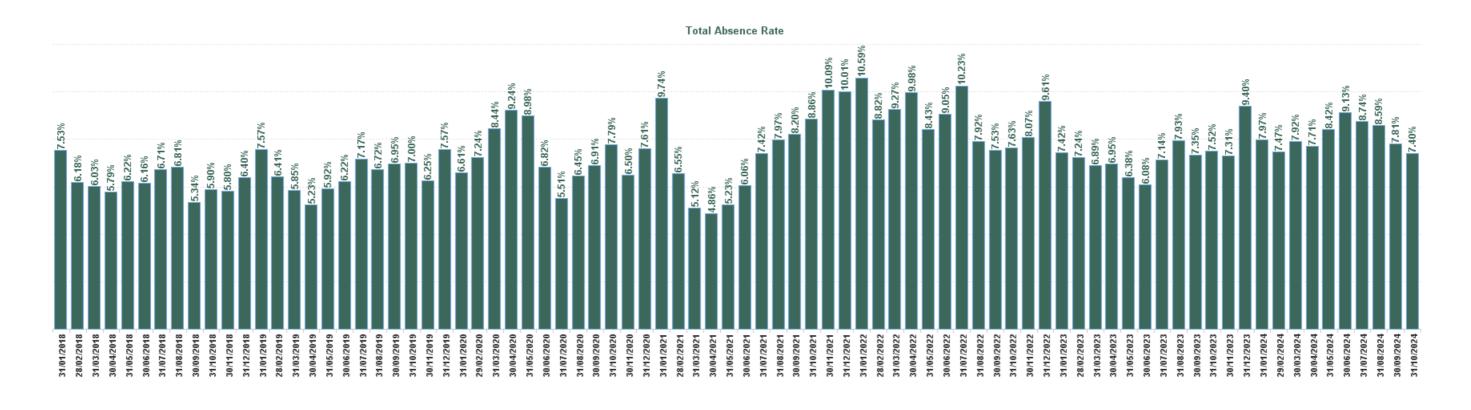

| Year /<br>Month | Certified<br>absence | Self-<br>certified<br>absence | Non<br>Covid-19<br>absence | Covid-19<br>absence | Total<br>absence<br>rate | Medical &<br>Dental | Nursing &<br>Midwifery | Health &<br>Social Care<br>Professionals | Management &<br>Administrative | General<br>Support | Patient &<br>Client Care |
|-----------------|----------------------|-------------------------------|----------------------------|---------------------|--------------------------|---------------------|------------------------|------------------------------------------|--------------------------------|--------------------|--------------------------|
| Oct 2024        | 6.24%                | 0.72%                         | 6.96%                      | 0.44%               | 7.40%                    | 0.00%               | 0.37%                  | 2.16%                                    | 2.47%                          | 0.00%              | 8.19%                    |
| Sep 2024        | 6.30%                | 0.86%                         | 7.16%                      | 0.64%               | 7.81%                    | 0.00%               | 0.00%                  | 0.65%                                    | 1.92%                          | 0.00%              | 8.72%                    |
| Aug 2024        | 6.84%                | 0.80%                         | 7.64%                      | 0.95%               | 8.59%                    | 0.00%               | 1.71%                  | 1.56%                                    | 4.13%                          | 0.00%              | 9.18%                    |
| Jul 2024        | 6.75%                | 0.85%                         | 7.60%                      | 1.14%               | 8.74%                    | 0.00%               | 17.05%                 | 1.03%                                    | 3.25%                          | 0.00%              | 9.34%                    |
| Jun 2024        | 7.72%                | 0.82%                         | 8.55%                      | 0.59%               | 9.13%                    | 0.00%               | 15.85%                 | 2.39%                                    | 3.07%                          | 27.76%             | 9.62%                    |
| May 2024        | 7.27%                | 0.82%                         | 8.09%                      | 0.33%               | 8.42%                    | 0.00%               | 15.25%                 | 4.00%                                    | 2.50%                          | 31.68%             | 8.89%                    |
| Apr 2024        | 6.58%                | 0.83%                         | 7.42%                      | 0.30%               | 7.71%                    | 0.00%               | 14.00%                 | 1.84%                                    | 3.84%                          | 30.41%             | 8.01%                    |
| Mar 2024        | 6.77%                | 0.80%                         | 7.57%                      | 0.35%               | 7.92%                    | 0.00%               | 16.78%                 | 4.87%                                    | 3.10%                          | 37.21%             | 8.22%                    |
| Feb 2024        | 6.35%                | 0.72%                         | 7.07%                      | 0.40%               | 7.47%                    | 0.00%               | 24.84%                 | 2.38%                                    | 2.43%                          | 28.08%             | 7.83%                    |
| Jan 2024        | 6.71%                | 0.66%                         | 7.37%                      | 0.60%               | 7.97%                    | 0.00%               | 6.22%                  | 2.75%                                    | 2.87%                          | 41.89%             | 8.36%                    |
| 2024            | 6.75%                | 0.79%                         | 7.53%                      | 0.57%               | 8.10%                    | 0.00%               | 11.09%                 | 2.00%                                    | 2.93%                          | 22.75%             | 8.62%                    |
| Dec 2023        | 7.70%                | 1.02%                         | 8.72%                      | 0.68%               | 9.40%                    | 0.00%               | 7.29%                  | 8.75%                                    | 5.53%                          | 32.58%             | 9.64%                    |
| Nov 2023        | 6.31%                | 0.66%                         | 6.97%                      | 0.34%               | 7.31%                    | 0.00%               | 0.00%                  | 1.68%                                    | 4.14%                          | 20.60%             | 7.59%                    |
| Oct 2023        | 6.14%                | 0.79%                         | 6.92%                      | 0.59%               | 7.52%                    | 0.00%               | 3.58%                  | 0.00%                                    | 5.36%                          | 7.78%              | 7.70%                    |
| Sep 2023        | 6.00%                | 0.65%                         | 6.65%                      | 0.70%               | 7.35%                    | 0.00%               | 0.00%                  | #DIV/0                                   | 4.64%                          | 0.00%              | 7.57%                    |
| Aug 2023        | 6.06%                | 0.85%                         | 6.92%                      | 1.01%               | 7.93%                    | 0.00%               | 0.00%                  | #DIV/0                                   | 3.94%                          | 0.00%              | 8.24%                    |
| Jul 2023        | 5.89%                | 0.78%                         | 6.66%                      | 0.48%               | 7.14%                    | 0.00%               | 5.45%                  | #DIV/0                                   | 3.12%                          | 0.00%              | 7.43%                    |
| Jun 2023        | 5.01%                | 0.72%                         | 5.73%                      | 0.35%               | 6.08%                    | 0.00%               | 0.00%                  | #DIV/0                                   | 1.18%                          | 0.00%              | 6.44%                    |
| May 2023        | 5.26%                | 0.68%                         | 5.94%                      | 0.43%               | 6.38%                    | 0.00%               | 0.00%                  | #DIV/0                                   | 3.16%                          | 0.00%              | 6.63%                    |
| Apr 2023        | 5.69%                | 0.78%                         | 6.47%                      | 0.48%               | 6.95%                    | 0.00%               | 0.00%                  | #DIV/0                                   | 3.24%                          | 0.00%              | 7.19%                    |
| Mar 2023        | 5.66%                | 0.66%                         | 6.31%                      | 0.58%               | 6.89%                    | 0.00%               | 0.00%                  | #DIV/0                                   | 3.09%                          | 6.62%              | 7.15%                    |
| Feb 2023        | 6.14%                | 0.68%                         | 6.82%                      | 0.42%               | 7.24%                    | 0.00%               | 0.00%                  | #DIV/0                                   | 2.58%                          | 0.00%              | 7.53%                    |
| Jan 2023        | 6.08%                | 0.65%                         | 6.73%                      | 0.69%               | 7.42%                    | 0.00%               | 0.00%                  | #DIV/0                                   | 1.84%                          | 0.00%              | 7.78%                    |
| 2023            | 6.00%                | 0.74%                         | 6.74%                      | 0.56%               | 7.31%                    | 0.00%               | 1.25%                  | 4.12%                                    | 3.58%                          | 6.71%              | 7.58%                    |
| Dec 2022        | 7.48%                | 0.92%                         | 8.40%                      | 1.21%               | 9.61%                    | 0.00%               | 9.69%                  | #DIV/0                                   | 2.61%                          | 0.00%              | 9.99%                    |
| Nov 2022        | 6.47%                | 0.82%                         | 7.29%                      | 0.78%               | 8.07%                    | 0.00%               | 0.00%                  | #DIV/0                                   | 5.57%                          | 31.82%             | 8.20%                    |
| Oct 2022        | 5.93%                | 0.74%                         | 6.68%                      | 0.96%               | 7.63%                    | 0.00%               | 0.00%                  | #DIV/0                                   | 4.09%                          | 3.16%              | 7.88%                    |
| Sep 2022        | 5.92%                | 0.77%                         | 6.69%                      | 0.84%               | 7.53%                    | 0.00%               | 0.00%                  | #DIV/0                                   | 4.08%                          | 0.00%              | 7.77%                    |
| Aug 2022        | 6.49%                | 0.67%                         | 7.16%                      | 0.76%               | 7.92%                    | 0.00%               | 0.00%                  | #DIV/0                                   | 3.93%                          | 5.92%              | 8.13%                    |
| Jul 2022        | 7.08%                | 0.87%                         | 7.94%                      | 2.28%               | 10.23%                   | 0.00%               | 16.47%                 | #DIV/0                                   | 4.08%                          | 0.53%              | 10.60%                   |
| Jun 2022        | 6.58%                | 0.76%                         | 7.34%                      | 1.71%               | 9.05%                    | 0.00%               | 0.00%                  | #DIV/0                                   | 4.41%                          | 0.75%              | 9.37%                    |
| May 2022        | 6.81%                | 0.62%                         | 7.43%                      | 1.01%               | 8.43%                    | 0.00%               | 0.00%                  | #DIV/0                                   | 3.35%                          | 2.83%              | 8.74%                    |
| Apr 2022        | 6.76%                | 0.81%                         | 7.57%                      | 2.41%               | 9.98%                    | 0.00%               | 0.00%                  | #DIV/0                                   | 3.32%                          | 3.71%              | 10.34%                   |
| Mar 2022        | 4.84%                | 0.49%                         | 5.33%                      | 3.94%               | 9.27%                    | 0.00%               | 0.00%                  | #DIV/0                                   | 3.10%                          | 0.22%              | 12.98%                   |
| Feb 2022        | 5.81%                | 0.59%                         | 6.40%                      | 2.43%               | 8.82%                    | 0.00%               | 0.00%                  | #DIV/0                                   | 3.18%                          | 7.26%              | 9.11%                    |
| Jan 2022        | 5.48%                | 0.38%                         | 5.86%                      | 4.73%               | 10.59%                   | 0.00%               | 0.00%                  | #DIV/0                                   | 2.93%                          | 6.72%              | 11.04%                   |
| 2022            | 6.23%                | 0.69%                         | 6.91%                      | 2.03%               | 8.95%                    | 0.00%               | 1.87%                  | #DIV/0                                   | 3.71%                          | 0.85%              | 9.54%                    |
| Dec 2021        | 6.82%                | 0.66%                         | 7.48%                      | 2.53%               | 10.01%                   | 0.00%               | 44.03%                 | #DIV/0                                   | 3.08%                          | 7.69%              | 10.33%                   |
| Nov 2021        | 6.90%                | 0.84%                         | 7.74%                      | 2.36%               | 10.09%                   | 0.00%               | 24.45%                 | #DIV/0                                   | 6.08%                          | 8.08%              | 10.30%                   |
| Oct 2021        | 6.47%                | 0.75%                         | 7.22%                      | 1.64%               | 8.86%                    | 0.00%               | 0.00%                  | #DIV/0                                   | 5.19%                          | 11.21%             | 9.00%                    |
| Sep 2021        | 6.23%                | 0.62%                         | 6.86%                      | 1.35%               | 8.20%                    | 0.00%               | 0.00%                  | #DIV/0                                   | 3.11%                          | 3.22%              | 8.49%                    |
| Aug 2021        | 6.35%                | 0.74%                         | 7.08%                      | 0.89%               | 7.97%                    | 0.00%               | 0.00%                  | #DIV/0                                   | 2.20%                          | 0.00%              | 8.29%                    |
| Jul 2021        | 5.94%                | 0.77%                         | 6.72%                      | 0.70%               | 7.42%                    | 0.00%               | 0.00%                  | #DIV/0                                   | 3.08%                          | 0.37%              | 7.67%                    |
| Jun 2021        | 4.89%                | 0.55%                         | 5.44%                      | 0.62%               | 6.06%                    | 0.00%               | 0.00%                  | #DIV/0                                   | 2.59%                          | 10.85%             | 6.23%                    |
| May 2021        | 4.09%                | 0.48%                         | 4.57%                      | 0.65%               | 5.23%                    | 0.00%               | 0.00%                  | #DIV/0                                   | 3.55%                          | 2.84%              | 5.32%                    |
| Apr 2021        | 3.63%                | 0.49%                         | 4.12%                      | 0.74%               | 4.86%                    | 0.00%               | 12.87%                 | 1.13%                                    | 1.65%                          | 4.93%              | 6.12%                    |
| Mar 2021        | 3.51%                | 0.53%                         | 4.04%                      | 1.08%               | 5.12%                    | #DIV/0              | #DIV/0                 | #DIV/0                                   | 2.43%                          | 2.92%              | 5.50%                    |

| Feb 2021 | 3.99% | 0.89% | 4.89% | 1.66% | 6.55% | #DIV/0 | #DIV/0 | #DIV/0 | 1.46% | 5.94% | 6.91%  |
|----------|-------|-------|-------|-------|-------|--------|--------|--------|-------|-------|--------|
| Jan 2021 | 4.24% | 0.46% | 4.70% | 5.03% | 9.74% | #DIV/0 | #DIV/0 | #DIV/0 | 2.99% | 6.02% | 10.56% |
| 2021     | 5.36% | 0.66% | 6.02% | 1.66% | 7.68% | 0.00%  | 14.18% | 1.13%  | 2.97% | 4.99% | 8.07%  |

| Year /<br>Month | Certified<br>absence | Self-<br>certified<br>absence | Non<br>Covid-19<br>absence | Covid-19<br>absence | Total<br>absence<br>rate | Ambulance<br>Services | National<br>Ambulanc<br>e Service |
|-----------------|----------------------|-------------------------------|----------------------------|---------------------|--------------------------|-----------------------|-----------------------------------|
| Oct 2024        | 6.24%                | 0.72%                         | 6.96%                      | 0.44%               | 7.40%                    | 7.40%                 | 7.40%                             |
| Sep 2024        | 6.30%                | 0.86%                         | 7.16%                      | 0.64%               | 7.81%                    | 7.81%                 | 7.81%                             |
| Aug 2024        | 6.84%                | 0.80%                         | 7.64%                      | 0.95%               | 8.59%                    | 8.59%                 | 8.59%                             |
| Jul 2024        | 6.75%                | 0.85%                         | 7.60%                      | 1.14%               | 8.74%                    | 8.74%                 | 8.74%                             |
| Jun 2024        | 7.72%                | 0.82%                         | 8.55%                      | 0.59%               | 9.13%                    | 9.13%                 | 9.13%                             |
| May 2024        | 7.27%                | 0.82%                         | 8.09%                      | 0.33%               | 8.42%                    | 8.42%                 | 8.42%                             |
| Apr 2024        | 6.58%                | 0.83%                         | 7.42%                      | 0.30%               | 7.71%                    | 7.71%                 | 7.71%                             |
| Mar 2024        | 6.77%                | 0.80%                         | 7.57%                      | 0.35%               | 7.92%                    | 7.92%                 | 7.92%                             |
| Feb 2024        | 6.35%                | 0.72%                         | 7.07%                      | 0.40%               | 7.47%                    | 7.47%                 | 7.47%                             |
| Jan 2024        | 6.71%                | 0.66%                         | 7.37%                      | 0.60%               | 7.97%                    | 7.97%                 | 7.97%                             |
| 2024            | 6.75%                | 0.79%                         | 7.53%                      | 0.57%               | 8.10%                    | 8.10%                 | 8.10%                             |
| Dec 2023        | 7.70%                | 1.02%                         | 8.72%                      | 0.68%               | 9.40%                    | 9.40%                 | 9.40%                             |
| Nov 2023        | 6.31%                | 0.66%                         | 6.97%                      | 0.34%               | 7.31%                    | 7.31%                 | 7.31%                             |
| Oct 2023        | 6.14%                | 0.79%                         | 6.92%                      | 0.59%               | 7.52%                    | 7.52%                 | 7.52%                             |
| Sep 2023        | 6.00%                | 0.65%                         | 6.65%                      | 0.70%               | 7.35%                    | 7.35%                 | 7.35%                             |
| Aug 2023        | 6.06%                | 0.85%                         | 6.92%                      | 1.01%               | 7.93%                    | 7.93%                 | 7.93%                             |
| Jul 2023        | 5.89%                | 0.78%                         | 6.66%                      | 0.48%               | 7.14%                    | 7.14%                 | 7.14%                             |
| Jun 2023        | 5.01%                | 0.72%                         | 5.73%                      | 0.35%               | 6.08%                    | 6.08%                 | 6.08%                             |
| May 2023        | 5.26%                | 0.68%                         | 5.94%                      | 0.43%               | 6.38%                    | 6.38%                 | 6.38%                             |
| Apr 2023        | 5.69%                | 0.78%                         | 6.47%                      | 0.48%               | 6.95%                    | 6.95%                 | 6.95%                             |
| Mar 2023        | 5.66%                | 0.66%                         | 6.31%                      | 0.58%               | 6.89%                    | 6.89%                 | 6.89%                             |
| Feb 2023        | 6.14%                | 0.68%                         | 6.82%                      | 0.42%               | 7.24%                    | 7.24%                 | 7.24%                             |
| Jan 2023        | 6.08%                | 0.65%                         | 6.73%                      | 0.42 %              | 7.42%                    | 7.42%                 | 7.42%                             |
| 2023            | 6.00%                | 0.03%                         | 6.74%                      | 0.56%               | 7.42 %                   | 7.42%                 | 7.42 /                            |
| Dec 2022        |                      |                               |                            |                     |                          |                       |                                   |
| Nov 2022        | 7.48%<br>6.47%       | 0.92%                         | 8.40%<br>7.29%             | 1.21%               | 9.61%                    | 9.61%<br>8.07%        | 9.61%                             |
|                 |                      |                               |                            | 0.78%               | 8.07%                    |                       | 8.07%                             |
| Oct 2022        | 5.93%                | 0.74%                         | 6.68%                      | 0.96%               | 7.63%                    | 7.63%                 | 7.63%                             |
| Sep 2022        | 5.92%                | 0.77%                         | 6.69%                      | 0.84%               | 7.53%                    | 7.53%                 | 7.53%                             |
| Aug 2022        | 6.49%                | 0.67%                         | 7.16%                      | 0.76%               | 7.92%                    | 7.92%                 | 7.92%                             |
| Jul 2022        | 7.08%                | 0.87%                         | 7.94%                      | 2.28%               | 10.23%                   | 10.23%                | 10.23%                            |
| Jun 2022        | 6.58%                | 0.76%                         | 7.34%                      | 1.71%               | 9.05%                    | 9.05%                 | 9.05%                             |
| May 2022        | 6.81%                | 0.62%                         | 7.43%                      | 1.01%               | 8.43%                    | 8.43%                 | 8.43%                             |
| Apr 2022        | 6.76%                | 0.81%                         | 7.57%                      | 2.41%               | 9.98%                    | 9.98%                 | 9.98%                             |
| Mar 2022        | 4.84%                | 0.49%                         | 5.33%                      | 3.94%               | 9.27%                    | 9.27%                 | 9.27%                             |
| Feb 2022        | 5.81%                | 0.59%                         | 6.40%                      | 2.43%               | 8.82%                    | 8.82%                 | 8.82%                             |
| Jan 2022        | 5.48%                | 0.38%                         | 5.86%                      | 4.73%               | 10.59%                   | 10.59%                | 10.59%                            |
| 2022            | 6.23%                | 0.69%                         | 6.91%                      | 2.03%               | 8.95%                    | 8.95%                 | 8.95%                             |
| Dec 2021        | 6.82%                | 0.66%                         | 7.48%                      | 2.53%               | 10.01%                   | 10.01%                | 10.01%                            |
| Nov 2021        | 6.90%                | 0.84%                         | 7.74%                      | 2.36%               | 10.09%                   | 10.09%                | 10.09%                            |
| Oct 2021        | 6.47%                | 0.75%                         | 7.22%                      | 1.64%               | 8.86%                    | 8.86%                 | 8.86%                             |
| Sep 2021        | 6.23%                | 0.62%                         | 6.86%                      | 1.35%               | 8.20%                    | 8.20%                 | 8.20%                             |
| Aug 2021        | 6.35%                | 0.74%                         | 7.08%                      | 0.89%               | 7.97%                    | 7.97%                 | 7.97%                             |
| Jul 2021        | 5.94%                | 0.77%                         | 6.72%                      | 0.70%               | 7.42%                    | 7.42%                 | 7.42%                             |
| Jun 2021        | 4.89%                | 0.55%                         | 5.44%                      | 0.62%               | 6.06%                    | 6.06%                 | 6.06%                             |
| May 2021        | 4.09%                | 0.48%                         | 4.57%                      | 0.65%               | 5.23%                    | 5.23%                 | 5.23%                             |
| Apr 2021        | 3.63%                | 0.49%                         | 4.12%                      | 0.74%               | 4.86%                    | 4.86%                 | 4.86%                             |
| Mar 2021        | 3.51%                | 0.53%                         | 4.04%                      | 1.08%               | 5.12%                    | 5.12%                 | 5.12%                             |
| Feb 2021        | 3.99%                | 0.89%                         | 4.89%                      | 1.66%               | 6.55%                    | 6.55%                 | 6.55%                             |

| Jan 2021 4.24% 0.46% 4.70% 5.03% 9.74% 9.74% | 2021     | 5.36% | 0.66% | 6.02% | 1.66% | 7.68% | 7.68% | 7.68% |
|----------------------------------------------|----------|-------|-------|-------|-------|-------|-------|-------|
|                                              | Jan 2021 | 4.24% | 0.46% | 4.70% | 5.03% | 9.74% | 9.74% | 9.74% |