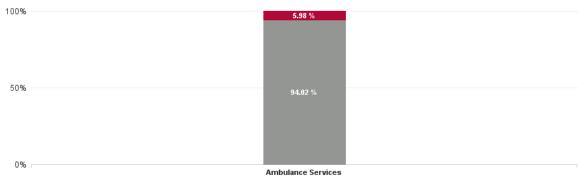

| Health Service Absence Rate -<br>by Care Group: Oct 2024 | Certified<br>absence | Self- certified<br>absence | Non Covid-19<br>absence | Covid-19<br>absence | Total<br>absence rate | % Non<br>Covid-19<br>absence | % Covid-19<br>absence |
|----------------------------------------------------------|----------------------|----------------------------|-------------------------|---------------------|-----------------------|------------------------------|-----------------------|
| National Ambulance Service                               | 6.24%                | 0.72%                      | 6.96%                   | 0.44%               | 7.40%                 | 94.02%                       | 5.98%                 |
| Ambulance Services                                       | 6.24%                | 0.72%                      | 6.96%                   | 0.44%               | 7.40%                 | 94.02%                       | 5.98%                 |