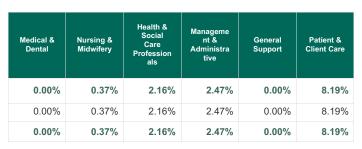

## October 2024

| Health Service Absence Rate -<br>by Staff Category: Oct 2024 | Certified<br>absence | Self- certified<br>absence | Non Covid-19<br>absence | Covid-19<br>absence | Total<br>absence rate | % Non<br>Covid-19<br>absence | % Covid-19<br>absence |
|--------------------------------------------------------------|----------------------|----------------------------|-------------------------|---------------------|-----------------------|------------------------------|-----------------------|
| National Ambulance Service                                   | 6.24%                | 0.72%                      | 6.96%                   | 0.44%               | 7.40%                 | 94.02%                       | 5.98%                 |
| Medical & Dental                                             | 0.00%                | 0.00%                      | 0.00%                   | 0.00%               | 0.00%                 | #DIV/0                       | #DIV/0                |
| Nursing & Midwifery                                          | 0.00%                | 0.37%                      | 0.37%                   | 0.00%               | 0.37%                 | 100.00%                      | 0.00%                 |
| Health & Social Care Professionals                           | 1.53%                | 0.09%                      | 1.61%                   | 0.54%               | 2.16%                 | 74.83%                       | 25.17%                |
| Management & Administrative                                  | 2.24%                | 0.16%                      | 2.41%                   | 0.06%               | 2.47%                 | 97.48%                       | 2.52%                 |
| General Support                                              | 0.00%                | 0.00%                      | 0.00%                   | 0.00%               | 0.00%                 | #DIV/0                       | #DIV/0                |
| Patient & Client Care                                        | 6.90%                | 0.81%                      | 7.71%                   | 0.48%               | 8.19%                 | 94.12%                       | 5.88%                 |