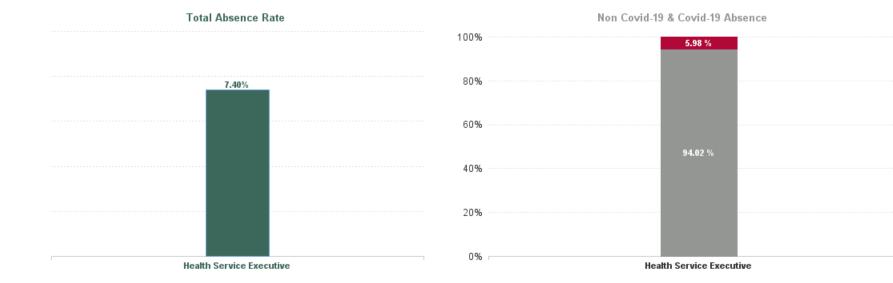

## October 2024

| Health Service Absence Rate -<br>by Staff Category: Oct 2024 | Certified<br>absence | Self- certified<br>absence | Non Covid-19<br>absence | Covid-19<br>absence | Total<br>absence rate | % Non<br>Covid-19<br>absence | % Covid-19<br>absence |
|--------------------------------------------------------------|----------------------|----------------------------|-------------------------|---------------------|-----------------------|------------------------------|-----------------------|
| National Ambulance Service                                   | 6.24%                | 0.72%                      | 6.96%                   | 0.44%               | 7.40%                 | 94.02%                       | 5.98%                 |
| Medical & Dental                                             | 0.00%                | 0.00%                      | 0.00%                   | 0.00%               | 0.00%                 | #DIV/0                       | #DIV/0                |
| Nursing & Midwifery                                          | 0.00%                | 0.37%                      | 0.37%                   | 0.00%               | 0.37%                 | 100.00%                      | 0.00%                 |
| Health & Social Care Professionals                           | 1.53%                | 0.09%                      | 1.61%                   | 0.54%               | 2.16%                 | 74.83%                       | 25.17%                |
| Management & Administrative                                  | 2.24%                | 0.16%                      | 2.41%                   | 0.06%               | 2.47%                 | 97.48%                       | 2.52%                 |
| General Support                                              | 0.00%                | 0.00%                      | 0.00%                   | 0.00%               | 0.00%                 | #DIV/0                       | #DIV/0                |
| Patient & Client Care                                        | 6.90%                | 0.81%                      | 7.71%                   | 0.48%               | 8.19%                 | 94.12%                       | 5.88%                 |

## October 2024

| Health Service Absence<br>Rate - by Admin : Oct 2024 | Certified<br>absence | Self-<br>certified<br>absence | Non<br>Covid-19<br>absence | Covid-19<br>absence | Total<br>absence<br>rate |
|------------------------------------------------------|----------------------|-------------------------------|----------------------------|---------------------|--------------------------|
| National Ambulance Service                           | 6.24%                | 0.72%                         | 6.96%                      | 0.44%               | 7.40%                    |
| Ambulance Services                                   | 6.24%                | 0.72%                         | 6.96%                      | 0.44%               | 7.40%                    |
| Health Service Executive                             | 6.24%                | 0.72%                         | 6.96%                      | 0.44%               | 7.40%                    |