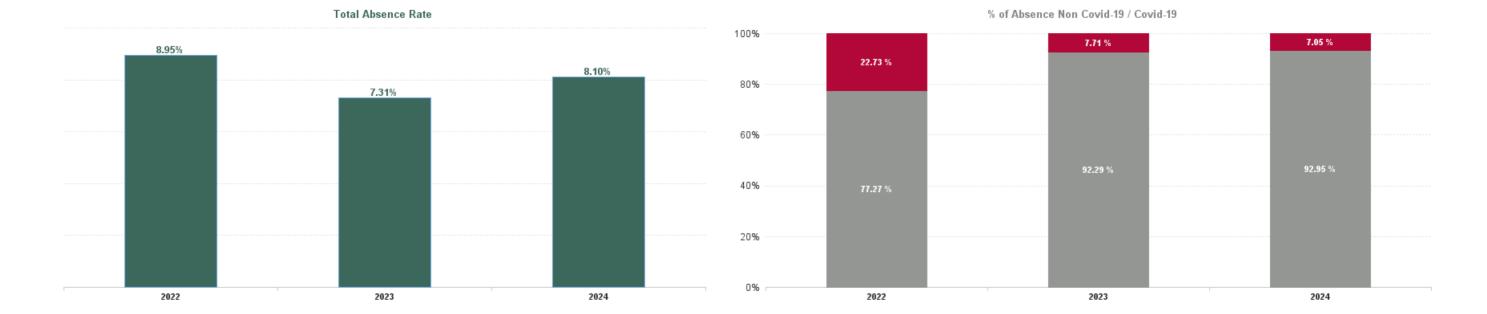

| Year /<br>Month | Certified<br>absence | Self-<br>certified<br>absence | Non<br>Covid-19<br>absence | Covid-19<br>absence | Total<br>absence<br>rate | Medical &<br>Dental | Nursing &<br>Midwifery | Health &<br>Social Care<br>Professionals | Management &<br>Administrative | General<br>Support | Patient &<br>Client Care |
|-----------------|----------------------|-------------------------------|----------------------------|---------------------|--------------------------|---------------------|------------------------|------------------------------------------|--------------------------------|--------------------|--------------------------|
| Oct 2024        | 6.24%                | 0.72%                         | 6.96%                      | 0.44%               | 7.40%                    | 0.00%               | 0.37%                  | 2.16%                                    | 2.47%                          | 0.00%              | 8.19%                    |
| Sep 2024        | 6.30%                | 0.86%                         | 7.16%                      | 0.64%               | 7.81%                    | 0.00%               | 0.00%                  | 0.65%                                    | 1.92%                          | 0.00%              | 8.72%                    |
| Aug 2024        | 6.84%                | 0.80%                         | 7.64%                      | 0.95%               | 8.59%                    | 0.00%               | 1.71%                  | 1.56%                                    | 4.13%                          | 0.00%              | 9.18%                    |
| Jul 2024        | 6.75%                | 0.85%                         | 7.60%                      | 1.14%               | 8.74%                    | 0.00%               | 17.05%                 | 1.03%                                    | 3.25%                          | 0.00%              | 9.34%                    |
| Jun 2024        | 7.72%                | 0.82%                         | 8.55%                      | 0.59%               | 9.13%                    | 0.00%               | 15.85%                 | 2.39%                                    | 3.07%                          | 27.76%             | 9.62%                    |
| May 2024        | 7.27%                | 0.82%                         | 8.09%                      | 0.33%               | 8.42%                    | 0.00%               | 15.25%                 | 4.00%                                    | 2.50%                          | 31.68%             | 8.89%                    |
| Apr 2024        | 6.58%                | 0.83%                         | 7.42%                      | 0.30%               | 7.71%                    | 0.00%               | 14.00%                 | 1.84%                                    | 3.84%                          | 30.41%             | 8.01%                    |
| Mar 2024        | 6.77%                | 0.80%                         | 7.57%                      | 0.35%               | 7.92%                    | 0.00%               | 16.78%                 | 4.87%                                    | 3.10%                          | 37.21%             | 8.22%                    |
| Feb 2024        | 6.35%                | 0.72%                         | 7.07%                      | 0.40%               | 7.47%                    | 0.00%               | 24.84%                 | 2.38%                                    | 2.43%                          | 28.08%             | 7.83%                    |
| Jan 2024        | 6.71%                | 0.66%                         | 7.37%                      | 0.60%               | 7.97%                    | 0.00%               | 6.22%                  | 2.75%                                    | 2.87%                          | 41.89%             | 8.36%                    |
| 2024            | 6.75%                | 0.79%                         | 7.53%                      | 0.57%               | 8.10%                    | 0.00%               | 11.09%                 | 2.00%                                    | 2.93%                          | 22.75%             | 8.62%                    |
| Dec 2023        | 7.70%                | 1.02%                         | 8.72%                      | 0.68%               | 9.40%                    | 0.00%               | 7.29%                  | 8.75%                                    | 5.53%                          | 32.58%             | 9.64%                    |
| Nov 2023        | 6.31%                | 0.66%                         | 6.97%                      | 0.34%               | 7.31%                    | 0.00%               | 0.00%                  | 1.68%                                    | 4.14%                          | 20.60%             | 7.59%                    |
| Oct 2023        | 6.14%                | 0.79%                         | 6.92%                      | 0.59%               | 7.52%                    | 0.00%               | 3.58%                  | 0.00%                                    | 5.36%                          | 7.78%              | 7.70%                    |
| Sep 2023        | 6.00%                | 0.65%                         | 6.65%                      | 0.70%               | 7.35%                    | 0.00%               | 0.00%                  | #DIV/0                                   | 4.64%                          | 0.00%              | 7.57%                    |
| Aug 2023        | 6.06%                | 0.85%                         | 6.92%                      | 1.01%               | 7.93%                    | 0.00%               | 0.00%                  | #DIV/0                                   | 3.94%                          | 0.00%              | 8.24%                    |
| Jul 2023        | 5.89%                | 0.78%                         | 6.66%                      | 0.48%               | 7.14%                    | 0.00%               | 5.45%                  | #DIV/0                                   | 3.12%                          | 0.00%              | 7.43%                    |
| Jun 2023        | 5.01%                | 0.72%                         | 5.73%                      | 0.35%               | 6.08%                    | 0.00%               | 0.00%                  | #DIV/0                                   | 1.18%                          | 0.00%              | 6.44%                    |
| May 2023        | 5.26%                | 0.68%                         | 5.94%                      | 0.43%               | 6.38%                    | 0.00%               | 0.00%                  | #DIV/0                                   | 3.16%                          | 0.00%              | 6.63%                    |
| Apr 2023        | 5.69%                | 0.78%                         | 6.47%                      | 0.48%               | 6.95%                    | 0.00%               | 0.00%                  | #DIV/0                                   | 3.24%                          | 0.00%              | 7.19%                    |
| Mar 2023        | 5.66%                | 0.66%                         | 6.31%                      | 0.58%               | 6.89%                    | 0.00%               | 0.00%                  | #DIV/0                                   | 3.09%                          | 6.62%              | 7.15%                    |
| Feb 2023        | 6.14%                | 0.68%                         | 6.82%                      | 0.42%               | 7.24%                    | 0.00%               | 0.00%                  | #DIV/0                                   | 2.58%                          | 0.00%              | 7.53%                    |
| Jan 2023        | 6.08%                | 0.65%                         | 6.73%                      | 0.69%               | 7.42%                    | 0.00%               | 0.00%                  | #DIV/0                                   | 1.84%                          | 0.00%              | 7.78%                    |
| 2023            | 6.00%                | 0.74%                         | 6.74%                      | 0.56%               | 7.31%                    | 0.00%               | 1.25%                  | 4.12%                                    | 3.58%                          | 6.71%              | 7.58%                    |
| Dec 2022        | 7.48%                | 0.92%                         | 8.40%                      | 1.21%               | 9.61%                    | 0.00%               | 9.69%                  | #DIV/0                                   | 2.61%                          | 0.00%              | 9.99%                    |
| Nov 2022        | 6.47%                | 0.82%                         | 7.29%                      | 0.78%               | 8.07%                    | 0.00%               | 0.00%                  | #DIV/0                                   | 5.57%                          | 31.82%             | 8.20%                    |
| Oct 2022        | 5.93%                | 0.74%                         | 6.68%                      | 0.96%               | 7.63%                    | 0.00%               | 0.00%                  | #DIV/0                                   | 4.09%                          | 3.16%              | 7.88%                    |
| Sep 2022        | 5.92%                | 0.77%                         | 6.69%                      | 0.84%               | 7.53%                    | 0.00%               | 0.00%                  | #DIV/0                                   | 4.08%                          | 0.00%              | 7.77%                    |
| Aug 2022        | 6.49%                | 0.67%                         | 7.16%                      | 0.76%               | 7.92%                    | 0.00%               | 0.00%                  | #DIV/0                                   | 3.93%                          | 5.92%              | 8.13%                    |
| Jul 2022        | 7.08%                | 0.87%                         | 7.94%                      | 2.28%               | 10.23%                   | 0.00%               | 16.47%                 | #DIV/0                                   | 4.08%                          | 0.53%              | 10.60%                   |
| Jun 2022        | 6.58%                | 0.76%                         | 7.34%                      | 1.71%               | 9.05%                    | 0.00%               | 0.00%                  | #DIV/0                                   | 4.41%                          | 0.75%              | 9.37%                    |
| May 2022        | 6.81%                | 0.62%                         | 7.43%                      | 1.01%               | 8.43%                    | 0.00%               | 0.00%                  | #DIV/0                                   | 3.35%                          | 2.83%              | 8.74%                    |
| Apr 2022        | 6.76%                | 0.81%                         | 7.57%                      | 2.41%               | 9.98%                    | 0.00%               | 0.00%                  | #DIV/0                                   | 3.32%                          | 3.71%              | 10.34%                   |
| Mar 2022        | 4.84%                | 0.49%                         | 5.33%                      | 3.94%               | 9.27%                    | 0.00%               | 0.00%                  | #DIV/0                                   | 3.10%                          | 0.22%              | 12.98%                   |
| Feb 2022        | 5.81%                | 0.59%                         | 6.40%                      | 2.43%               | 8.82%                    | 0.00%               | 0.00%                  | #DIV/0                                   | 3.18%                          | 7.26%              | 9.11%                    |
| Jan 2022        | 5.48%                | 0.38%                         | 5.86%                      | 4.73%               | 10.59%                   | 0.00%               | 0.00%                  | #DIV/0                                   | 2.93%                          | 6.72%              | 11.04%                   |
| 2022            | 6.23%                | 0.69%                         | 6.91%                      | 2.03%               | 8.95%                    | 0.00%               | 1.87%                  | #DIV/0                                   | 3.71%                          | 0.85%              | 9.54%                    |
| Dec 2021        | 6.82%                | 0.66%                         | 7.48%                      | 2.53%               | 10.01%                   | 0.00%               | 44.03%                 | #DIV/0                                   | 3.08%                          | 7.69%              | 10.33%                   |
| Nov 2021        | 6.90%                | 0.84%                         | 7.74%                      | 2.36%               | 10.09%                   | 0.00%               | 24.45%                 | #DIV/0                                   | 6.08%                          | 8.08%              | 10.30%                   |
| Oct 2021        | 6.47%                | 0.75%                         | 7.22%                      | 1.64%               | 8.86%                    | 0.00%               | 0.00%                  | #DIV/0                                   | 5.19%                          | 11.21%             | 9.00%                    |
| Sep 2021        | 6.23%                | 0.62%                         | 6.86%                      | 1.35%               | 8.20%                    | 0.00%               | 0.00%                  | #DIV/0                                   | 3.11%                          | 3.22%              | 8.49%                    |
| Aug 2021        | 6.35%                | 0.74%                         | 7.08%                      | 0.89%               | 7.97%                    | 0.00%               | 0.00%                  | #DIV/0                                   | 2.20%                          | 0.00%              | 8.29%                    |
| Jul 2021        | 5.94%                | 0.77%                         | 6.72%                      | 0.70%               | 7.42%                    | 0.00%               | 0.00%                  | #DIV/0                                   | 3.08%                          | 0.37%              | 7.67%                    |
| Jun 2021        | 4.89%                | 0.55%                         | 5.44%                      | 0.62%               | 6.06%                    | 0.00%               | 0.00%                  | #DIV/0                                   | 2.59%                          | 10.85%             | 6.23%                    |
| May 2021        | 4.09%                | 0.48%                         | 4.57%                      | 0.65%               | 5.23%                    | 0.00%               | 0.00%                  | #DIV/0                                   | 3.55%                          | 2.84%              | 5.32%                    |
| Apr 2021        | 3.63%                | 0.49%                         | 4.12%                      | 0.74%               | 4.86%                    | 0.00%               | 12.87%                 | 1.13%                                    | 1.65%                          | 4.93%              | 6.12%                    |
| Mar 2021        | 3.51%                | 0.53%                         | 4.04%                      | 1.08%               | 5.12%                    | #DIV/0              | #DIV/0                 | #DIV/0                                   | 2.43%                          | 2.92%              | 5.50%                    |

| Feb 2021 | 3.99% | 0.89% | 4.89% | 1.66% | 6.55% | #DIV/0 | #DIV/0 | #DIV/0 | 1.46% | 5.94% | 6.91%  |
|----------|-------|-------|-------|-------|-------|--------|--------|--------|-------|-------|--------|
| Jan 2021 | 4.24% | 0.46% | 4.70% | 5.03% | 9.74% | #DIV/0 | #DIV/0 | #DIV/0 | 2.99% | 6.02% | 10.56% |
| 2021     | 5.36% | 0.66% | 6.02% | 1.66% | 7.68% | 0.00%  | 14.18% | 1.13%  | 2.97% | 4.99% | 8.07%  |