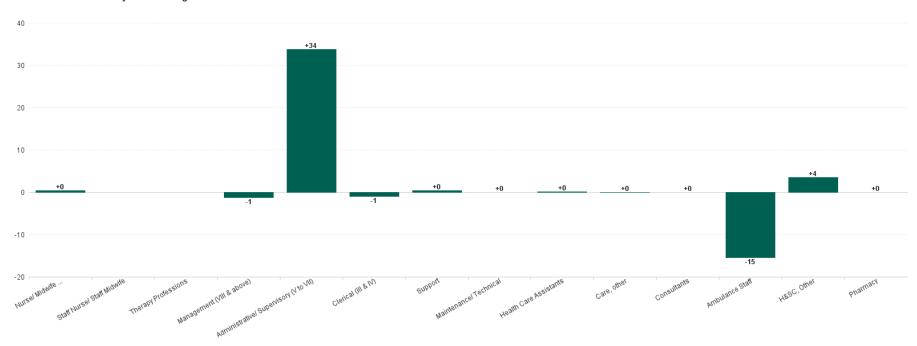

## WTE Change by Staff Category

#### National Ambulance Services Employment Report by Grade Group: AUG 2024

| AUG 2024                               | WTE<br>DEC<br>2019 | WTE<br>DEC<br>2022 | WTE<br>DEC<br>2023 | WTE<br>JUL<br>2024 | WTE<br>AUG<br>2024 | WTE<br>Change<br>2023 | WTE<br>Change<br>2024 | WTE<br>Change<br>JUL<br>2024 | WTE<br>Change<br>Dec<br>2022 to<br>AUG<br>2024 | WTE<br>Change<br>Dec<br>2019 to<br>AUG<br>2024 | % WTE<br>Change<br>Dec<br>2022 to<br>AUG<br>2024 | No.<br>AUG<br>2024 |
|----------------------------------------|--------------------|--------------------|--------------------|--------------------|--------------------|-----------------------|-----------------------|------------------------------|------------------------------------------------|------------------------------------------------|--------------------------------------------------|--------------------|
| Overall                                | 1,933              | 2,067              | 2,321              | 2,343              | 2,363              | +254                  | +42                   | +21                          | +296                                           | +430                                           | 14.34%                                           | 2,423              |
| Consultant Emergency Medicine          | 1                  | 1                  | 1                  | 1                  | 1                  | +0                    | +0                    | +0                           | +0                                             | +0                                             | 0.00%                                            | 1                  |
| Consultants                            | 1                  | 1                  | 1                  | 1                  | 1                  | +0                    | +0                    | +0                           | +0                                             | +0                                             | 0.00%                                            | 1                  |
| Medical & Dental                       | 1                  | 1                  | 1                  | 1                  | 1                  | +0                    | +0                    | +0                           | +0                                             | +0                                             | 0.00%                                            | 1                  |
| Clinical Nurse/ Midwife Manager 2      | 1                  | 1                  | 1                  | 3                  | 4                  | +0                    | +3                    | +1                           | +3                                             | +3                                             | 291.00%                                          | 4                  |
| Director Nursing/Midwifery, Assistant  |                    | 1                  | 1                  | 3                  | 2                  | -0                    | +1                    | -1                           | +1                                             | +2                                             | 102.02%                                          | 3                  |
| Director of Nursing/Midwifery          |                    | 1                  | 1                  | 1                  | 1                  | +0                    | +0                    | +0                           | +0                                             | +1                                             | 1.01%                                            | 1                  |
| Nurse/ Midwife Manager                 | 1                  | 3                  | 3                  | 7                  | 7                  | -0                    | +4                    | +0                           | +4                                             | +6                                             | 131.88%                                          | 8                  |
| Staff Nurses [General/ Children's]     | 1                  |                    |                    |                    |                    |                       |                       |                              |                                                | -1                                             | -100.00%                                         |                    |
| Staff Nurse/ Staff Midwife             | 1                  |                    |                    |                    |                    |                       |                       |                              |                                                | -1                                             | -100.00%                                         |                    |
| Nursing & Midwifery                    | 2                  | 3                  | 3                  | 7                  | 7                  | -0                    | +4                    | +0                           | +4                                             | +5                                             | 131.88%                                          | 8                  |
| Dietitians                             | 1                  |                    |                    |                    |                    |                       |                       |                              |                                                | -1                                             | -100.00%                                         |                    |
| Therapy Professions                    | 1                  |                    |                    |                    |                    |                       |                       |                              |                                                | -1                                             | -100.00%                                         |                    |
| Pharmacists                            |                    |                    |                    | 1                  | 1                  |                       | +1                    | +0                           | +1                                             | +1                                             | -100.00%                                         | 1                  |
| Pharmacy                               |                    |                    |                    | 1                  | 1                  |                       | +1                    | +0                           | +1                                             | +1                                             | -100.00%                                         | 1                  |
| Other Health & Social Care             |                    |                    | 14                 | 40                 | 43                 | +14                   | +29                   | +4                           | +43                                            | +43                                            | -100.00%                                         | 44                 |
| H&SC, Other                            |                    |                    | 14                 | 40                 | 43                 | +14                   | +29                   | +4                           | +43                                            | +43                                            | -100.00%                                         | 44                 |
| Health & Social Care Professionals     | 1                  |                    | 14                 | 41                 | 44                 | +14                   | +30                   | +4                           | +44                                            | +43                                            | -100.00%                                         | 45                 |
| Executive Management                   | 2                  | 7                  | 11                 | 11                 | 11                 | +4                    | -0                    | -0                           | +4                                             | +9                                             | 51.45%                                           | 11                 |
| Senior Management (VIII & GM)          | 10                 | 13                 | 29                 | 31                 | 30                 | +16                   | +1                    | -1                           | +16                                            | +20                                            | 122.04%                                          | 31                 |
| Management (VIII & above)              | 12                 | 21                 | 40                 | 42                 | 41                 | +19                   | +1                    | -1                           | +20                                            | +29                                            | 97.29%                                           | 42                 |
| Middle Management (V-VII)              | 29                 | 50                 | 85                 | 96                 | 130                | +35                   | +45                   | +34                          | +80                                            | +101                                           | 158.33%                                          | 134                |
| Administrative/ Supervisory (V to VII) | 29                 | 50                 | 85                 | 96                 | 130                | +35                   | +45                   | +34                          | +80                                            | +101                                           | 158.33%                                          | 134                |
| General Administrative (III & IV)      | 41                 | 45                 | 61                 | 58                 | 57                 | +16                   | -4                    | -1                           | +11                                            | +16                                            | 25.21%                                           | 61                 |
| Clerical (III & IV)                    | 41                 | 45                 | 61                 | 58                 | 57                 | +16                   | -4                    | -1                           | +11                                            | +16                                            | 25.21%                                           | 61                 |
| Management & Administrative            | 82                 | 116                | 186                | 196                | 228                | +70                   | +41                   | +32                          | +111                                           | +146                                           | 95.59%                                           | 237                |
| Other Support                          | 4                  | 3                  | 2                  | 2                  | 2                  | -1                    | -0                    | +0                           | -1                                             | -2                                             | -36.31%                                          | 2                  |
| Support                                | 4                  | 3                  | 2                  | 2                  | 2                  | -1                    | -0                    | +0                           | -1                                             | -2                                             | -36.31%                                          | 2                  |
| Maintenance                            | 2                  | 1                  | 1                  | 1                  | 1                  | +0                    | +0                    | +0                           | +0                                             | -1                                             | 0.00%                                            | 1                  |
| Maintenance/ Technical                 | 2                  | 1                  | 1                  | 1                  | 1                  | +0                    | +0                    | +0                           | +0                                             | -1                                             | 0.00%                                            | 1                  |
| General Support                        | 6                  | 4                  | 3                  | 3                  | 3                  | -1                    | -0                    | +0                           | -1                                             | -3                                             | -27.54%                                          | 3                  |
| Attendant/ Aide                        | 2                  | 1                  | 1                  | 1                  | 1                  | +0                    | -0                    | +0                           | +0                                             | -1                                             | 4.49%                                            | 1                  |
| Health Care Assistants                 | 2                  | 1                  | 1                  | 1                  | 1                  | +0                    | -0                    | +0                           | +0                                             | -1                                             | 4.49%                                            | 1                  |
| Ambulance Control                      | 179                | 164                | 214                | 209                | 235                | +51                   | +20                   | +26                          | +71                                            | +56                                            | 43.36%                                           | 240                |
| Ambulance Education                    | 162                | 203                | 234                | 291                | 291                | +31                   | +57                   | +1                           | +88                                            | +129                                           | 43.48%                                           | 292                |
| Ambulance Officers                     | 78                 | 87                 | 73                 | 71                 | 33                 | -14                   | -39                   | -37                          | -53                                            | -45                                            | -61.56%                                          | 34                 |
| Pre-Hospital Care (Ambulance)          | 1,406              | 1,477              | 1,581              | 1,516              | 1,512              | +105                  | -70                   | -5                           | +35                                            | +105                                           | 2.34%                                            | 1,553              |
| Ambulance Staff                        | 1,825              | 1,931              | 2,103              | 2,087              | 2,071              | +172                  | -32                   | -15                          | +140                                           | +246                                           | 7.27%                                            | 2,119              |
| Other Care Grades                      | 15                 | 11                 | 10                 | 9                  | 9                  | -1                    | -1                    | +0                           | -2                                             | -6                                             | -18.76%                                          | 9                  |
| Care, other                            | 15                 | 11                 | 10                 | 9                  | 9                  | -1                    | -1                    | +0                           | -2                                             | -6                                             | -18.76%                                          | 9                  |
| Patient & Client Care                  | 1841               | 1942               | 2114               | 2096               | 2081               | +171                  | -33                   | -15                          | +138                                           | +239                                           | 7.12%                                            | 2,129              |