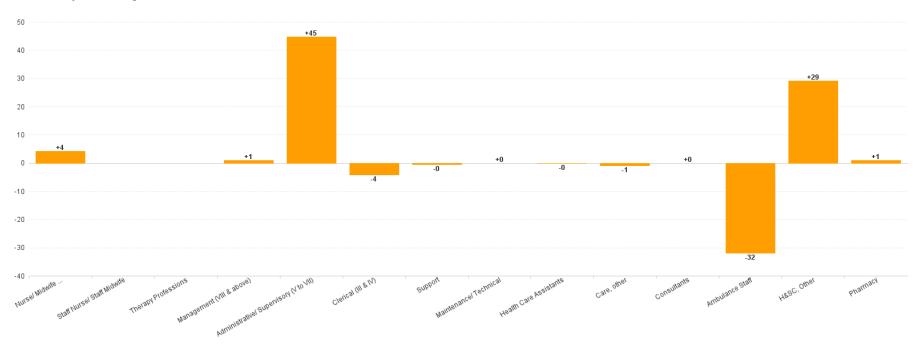

## WTE Change by Staff Category

#### National Ambulance Services Employment Report by Grade Group: AUG 2024

| AUG 2024                               | WTE<br>DEC<br>2019 | WTE<br>DEC<br>2022 | WTE<br>DEC<br>2023 | WTE<br>JUL<br>2024 | WTE<br>AUG<br>2024 | WTE<br>Change<br>2023 | WTE<br>Change<br>2024 | WTE<br>Change<br>JUL<br>2024 | WTE<br>Change<br>Dec<br>2022 to<br>AUG<br>2024 | WTE<br>Change<br>Dec<br>2019 to<br>AUG<br>2024 | % WTE<br>Change<br>Dec<br>2022 to<br>AUG<br>2024 | No.<br>AUG<br>2024 |
|----------------------------------------|--------------------|--------------------|--------------------|--------------------|--------------------|-----------------------|-----------------------|------------------------------|------------------------------------------------|------------------------------------------------|--------------------------------------------------|--------------------|
| Overall                                | 1,933              | 2,067              | 2,321              | 2,343              | 2,363              | +254                  | +42                   | +21                          | +296                                           | +430                                           | 14.34%                                           | 2,423              |
| Consultant Emergency Medicine          | 1                  | 1                  | 1                  | 1                  | 1                  | +0                    | +0                    | +0                           | +0                                             | +0                                             | 0.00%                                            | 1                  |
| Consultants                            | 1                  | 1                  | 1                  | 1                  | 1                  | +0                    | +0                    | +0                           | +0                                             | +0                                             | 0.00%                                            | 1                  |
| Medical & Dental                       | 1                  | 1                  | 1                  | 1                  | 1                  | +0                    | +0                    | +0                           | +0                                             | +0                                             | 0.00%                                            | 1                  |
| Clinical Nurse/ Midwife Manager 2      | 1                  | 1                  | 1                  | 3                  | 4                  | +0                    | +3                    | +1                           | +3                                             | +3                                             | 291.00%                                          | 4                  |
| Director Nursing/Midwifery, Assistant  |                    | 1                  | 1                  | 3                  | 2                  | -0                    | +1                    | -1                           | +1                                             | +2                                             | 102.02%                                          | 3                  |
| Director of Nursing/Midwifery          |                    | 1                  | 1                  | 1                  | 1                  | +0                    | +0                    | +0                           | +0                                             | +1                                             | 1.01%                                            | 1                  |
| Nurse/ Midwife Manager                 | 1                  | 3                  | 3                  | 7                  | 7                  | -0                    | +4                    | +0                           | +4                                             | +6                                             | 131.88%                                          | 8                  |
| Staff Nurses [General/ Children's]     | 1                  |                    |                    |                    |                    |                       |                       |                              |                                                | -1                                             | -100.00%                                         |                    |
| Staff Nurse/ Staff Midwife             | 1                  |                    |                    |                    |                    |                       |                       |                              |                                                | -1                                             | -100.00%                                         |                    |
| Nursing & Midwifery                    | 2                  | 3                  | 3                  | 7                  | 7                  | -0                    | +4                    | +0                           | +4                                             | +5                                             | 131.88%                                          | 8                  |
| Dietitians                             | 1                  |                    |                    |                    |                    |                       |                       |                              |                                                | -1                                             | -100.00%                                         |                    |
| Therapy Professions                    | 1                  |                    |                    |                    |                    |                       |                       |                              |                                                | -1                                             | -100.00%                                         |                    |
| Pharmacists                            |                    |                    |                    | 1                  | 1                  |                       | +1                    | +0                           | +1                                             | +1                                             | -100.00%                                         | 1                  |
| Pharmacy                               |                    |                    |                    | 1                  | 1                  |                       | +1                    | +0                           | +1                                             | +1                                             | -100.00%                                         | 1                  |
| Other Health & Social Care             |                    |                    | 14                 | 40                 | 43                 | +14                   | +29                   | +4                           | +43                                            | +43                                            | -100.00%                                         | 44                 |
| H&SC, Other                            |                    |                    | 14                 | 40                 | 43                 | +14                   | +29                   | +4                           | +43                                            | +43                                            | -100.00%                                         | 44                 |
| Health & Social Care Professionals     | 1                  |                    | 14                 | 41                 | 44                 | +14                   | +30                   | +4                           | +44                                            | +43                                            | -100.00%                                         | 45                 |
| Executive Management                   | 2                  | 7                  | 11                 | 11                 | 11                 | +4                    | -0                    | -0                           | +4                                             | +9                                             | 51.45%                                           | 11                 |
| Senior Management (VIII & GM)          | 10                 | 13                 | 29                 | 31                 | 30                 | +16                   | +1                    | -1                           | +16                                            | +20                                            | 122.04%                                          | 31                 |
| Management (VIII & above)              | 12                 | 21                 | 40                 | 42                 | 41                 | +19                   | +1                    | -1                           | +20                                            | +29                                            | 97.29%                                           | 42                 |
| Middle Management (V-VII)              | 29                 | 50                 | 85                 | 96                 | 130                | +35                   | +45                   | +34                          | +80                                            | +101                                           | 158.33%                                          | 134                |
| Administrative/ Supervisory (V to VII) | 29                 | 50                 | 85                 | 96                 | 130                | +35                   | +45                   | +34                          | +80                                            | +101                                           | 158.33%                                          | 134                |
| General Administrative (III & IV)      | 41                 | 45                 | 61                 | 58                 | 57                 | +16                   | -4                    | -1                           | +11                                            | +16                                            | 25.21%                                           | 61                 |
| Clerical (III & IV)                    | 41                 | 45                 | 61                 | 58                 | 57                 | +16                   | -4                    | -1                           | +11                                            | +16                                            | 25.21%                                           | 61                 |
| Management & Administrative            | 82                 | 116                | 186                | 196                | 228                | +70                   | +41                   | +32                          | +111                                           | +146                                           | 95.59%                                           | 237                |
| Other Support                          | 4                  | 3                  | 2                  | 2                  | 2                  | -1                    | -0                    | +0                           | -1                                             | -2                                             | -36.31%                                          | 2                  |
| Support                                | 4                  | 3                  | 2                  | 2                  | 2                  | -1                    | -0                    | +0                           | -1                                             | -2                                             | -36.31%                                          | 2                  |
| Maintenance                            | 2                  | 1                  | 1                  | 1                  | 1                  | +0                    | +0                    | +0                           | +0                                             | -1                                             | 0.00%                                            | 1                  |
| Maintenance/ Technical                 | 2                  | 1                  | 1                  | 1                  | 1                  | +0                    | +0                    | +0                           | +0                                             | -1                                             | 0.00%                                            | 1                  |
| General Support                        | 6                  | 4                  | 3                  | 3                  | 3                  | -1                    | -0                    | +0                           | -1                                             | -3                                             | -27.54%                                          | 3                  |
| Attendant/ Aide                        | 2                  | 1                  | 1                  | 1                  | 1                  | +0                    | -0                    | +0                           | +0                                             | -1                                             | 4.49%                                            | 1                  |
| Health Care Assistants                 | 2                  | 1                  | 1                  | 1                  | 1                  | +0                    | -0                    | +0                           | +0                                             | -1                                             | 4.49%                                            | 1                  |
| Ambulance Control                      | 179                | 164                | 214                | 209                | 235                | +51                   | +20                   | +26                          | +71                                            | +56                                            | 43.36%                                           | 240                |
| Ambulance Education                    | 162                | 203                | 234                | 291                | 291                | +31                   | +57                   | +1                           | +88                                            | +129                                           | 43.48%                                           | 292                |
| Ambulance Officers                     | 78                 | 87                 | 73                 | 71                 | 33                 | -14                   | -39                   | -37                          | -53                                            | -45                                            | -61.56%                                          | 34                 |
| Pre-Hospital Care (Ambulance)          | 1,406              | 1,477              | 1,581              | 1,516              | 1,512              | +105                  | -70                   | -5                           | +35                                            | +105                                           | 2.34%                                            | 1,553              |
| Ambulance Staff                        | 1,825              | 1,931              | 2,103              | 2,087              | 2,071              | +172                  | -32                   | -15                          | +140                                           | +246                                           | 7.27%                                            | 2,119              |
| Other Care Grades                      | 15                 | 11                 | 10                 | 9                  | 9                  | -1                    | -1                    | +0                           | -2                                             | -6                                             | -18.76%                                          | 9                  |
| Care, other                            | 15                 | 11                 | 10                 | 9                  | 9                  | -1                    | -1                    | +0                           | -2                                             | -6                                             | -18.76%                                          | 9                  |
| Patient & Client Care                  | 1841               | 1942               | 2114               | 2096               | 2081               | +171                  | -33                   | -15                          | +138                                           | +239                                           | 7.12%                                            | 2,129              |