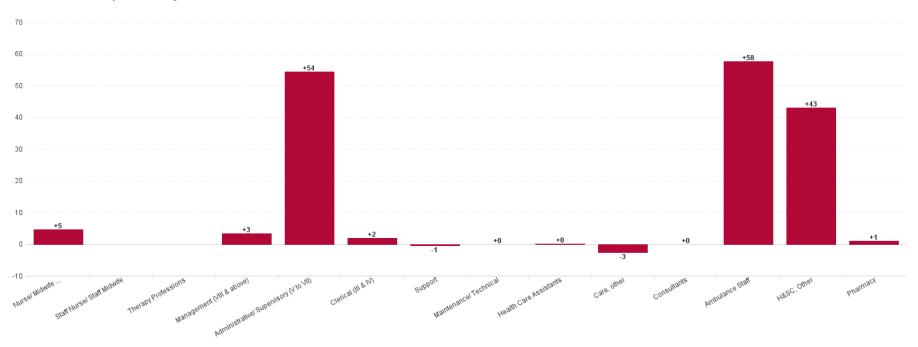

## WTE Change by Staff Category

## **Employment Report by Staff Group**

| AUG 2024                               | WTE DEC<br>2019 | WTE DEC<br>2022 | WTE DEC<br>2023 | WTE JUL<br>2024 | WTE<br>AUG<br>2024 | WTE<br>Change<br>2023 | WTE<br>Change<br>2024 | WTE<br>Change JUL<br>2024 | WTE<br>Change Dec<br>2022 to<br>AUG 2024 | WTE<br>Change Dec<br>2019 to<br>AUG 2024 | % WTE<br>Change Dec<br>2022 to<br>AUG 2024 | No.<br>AUG<br>2024 |
|----------------------------------------|-----------------|-----------------|-----------------|-----------------|--------------------|-----------------------|-----------------------|---------------------------|------------------------------------------|------------------------------------------|--------------------------------------------|--------------------|
| Overall                                | 1,933           | 2,067           | 2,321           | 2,343           | 2,363              | +254                  | +42                   | +21                       | +296                                     | +430                                     | +14.3%                                     | 2,423              |
| Consultants                            | 1               | 1               | 1               | 1               | 1                  | +0                    | +0                    | +0                        | +0                                       | +0                                       | +0.0%                                      | 1                  |
| Medical & Dental                       | 1               | 1               | 1               | 1               | 1                  | +0                    | +0                    | +0                        | +0                                       | +0                                       | +0.0%                                      | 1                  |
| Nurse/ Midwife Manager                 | 1               | 3               | 3               | 7               | 7                  | -0                    | +4                    | +0                        | +4                                       | +6                                       | +131.9%                                    | 8                  |
| Staff Nurse/ Staff Midwife             | 1               |                 |                 |                 |                    |                       |                       |                           |                                          | -1                                       | -100.0%                                    |                    |
| Nursing & Midwifery                    | 2               | 3               | 3               | 7               | 7                  | -0                    | +4                    | +0                        | +4                                       | +5                                       | +131.9%                                    | 8                  |
| Dietitians                             | 1               |                 |                 |                 |                    |                       |                       |                           |                                          | -1                                       | -100.0%                                    |                    |
| Therapy Professions                    | 1               |                 |                 |                 |                    |                       |                       |                           |                                          | -1                                       | -100.0%                                    |                    |
| Pharmacy                               |                 |                 |                 | 1               | 1                  |                       | +1                    | +0                        | +1                                       | +1                                       | -100.0%                                    | 1                  |
| H&SC, Other                            |                 |                 | 14              | 40              | 43                 | +14                   | +29                   | +4                        | +43                                      | +43                                      | -100.0%                                    | 44                 |
| Health & Social Care Professionals     | 1               |                 | 14              | 41              | 44                 | +14                   | +30                   | +4                        | +44                                      | +43                                      | -100.0%                                    | 45                 |
| Management (VIII & above)              | 12              | 21              | 40              | 42              | 41                 | +19                   | +1                    | -1                        | +20                                      | +29                                      | +97.3%                                     | 42                 |
| Administrative/ Supervisory (V to VII) | 29              | 50              | 85              | 96              | 130                | +35                   | +45                   | +34                       | +80                                      | +101                                     | +158.3%                                    | 134                |
| Clerical (III & IV)                    | 41              | 45              | 61              | 58              | 57                 | +16                   | -4                    | -1                        | +11                                      | +16                                      | +25.2%                                     | 61                 |
| Management & Administrative            | 82              | 116             | 186             | 196             | 228                | +70                   | +41                   | +32                       | +111                                     | +146                                     | +95.6%                                     | 237                |
| Support                                | 4               | 3               | 2               | 2               | 2                  | -1                    | -0                    | +0                        | -1                                       | -2                                       | -36.3%                                     | 2                  |
| Maintenance/ Technical                 | 2               | 1               | 1               | 1               | 1                  | +0                    | +0                    | +0                        | +0                                       | -1                                       | +0.0%                                      | 1                  |
| General Support                        | 6               | 4               | 3               | 3               | 3                  | -1                    | -0                    | +0                        | -1                                       | -3                                       | -27.5%                                     | 3                  |
| Health Care Assistants                 | 2               | 1               | 1               | 1               | 1                  | +0                    | -0                    | +0                        | +0                                       | -1                                       | +4.5%                                      | 1                  |
| Ambulance Staff                        | 1,825           | 1,931           | 2,103           | 2,087           | 2,071              | +172                  | -32                   | -15                       | +140                                     | +246                                     | +7.3%                                      | 2,119              |
| Care, other                            | 15              | 11              | 10              | 9               | 9                  | -1                    | -1                    | +0                        | -2                                       | -6                                       | -18.8%                                     | 9                  |
| Patient & Client Care                  | 1,841           | 1,942           | 2,114           | 2,096           | 2,081              | +171                  | -33                   | -15                       | +138                                     | +239                                     | +7.1%                                      | 2,129              |