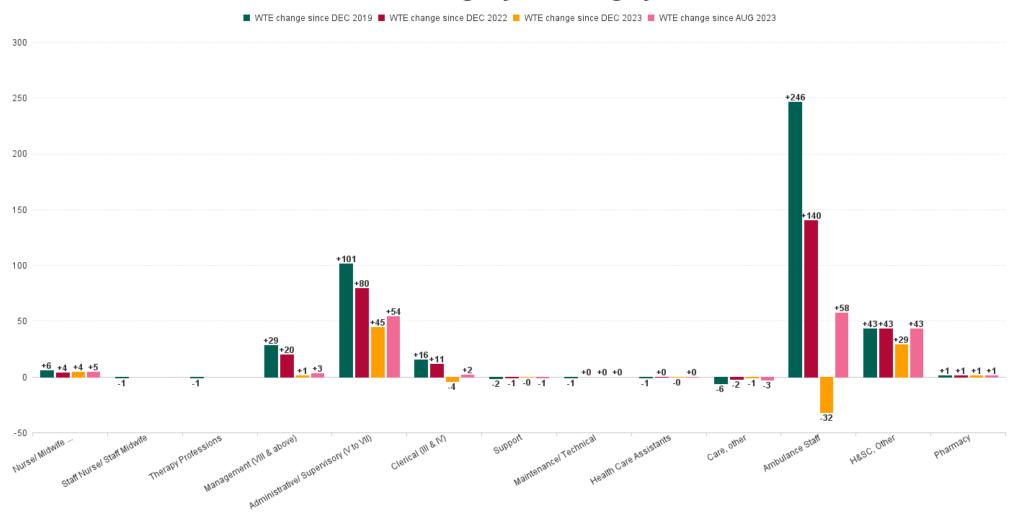

## WTE Change by Staff Category

#### National Ambulance Services Employment Report by Grade Group: AUG 2024

| AUG 2024                               | WTE<br>DEC<br>2019 | WTE<br>DEC<br>2022 | WTE<br>DEC<br>2023 | WTE<br>JUL<br>2024 | WTE<br>AUG<br>2024 | WTE<br>Change<br>2023 | WTE<br>Change<br>2024 | WTE<br>Change<br>JUL<br>2024 | WTE<br>Change<br>Dec<br>2022 to<br>AUG<br>2024 | WTE<br>Change<br>Dec<br>2019 to<br>AUG<br>2024 | % WTE<br>Change<br>Dec<br>2022 to<br>AUG<br>2024 | No.<br>AUG<br>2024 |
|----------------------------------------|--------------------|--------------------|--------------------|--------------------|--------------------|-----------------------|-----------------------|------------------------------|------------------------------------------------|------------------------------------------------|--------------------------------------------------|--------------------|
| Overall                                | 1,933              | 2,067              | 2,321              | 2,343              | 2,363              | +254                  | +42                   | +21                          | +296                                           | +430                                           | 14.34%                                           | 2,423              |
| Consultant Emergency Medicine          | 1                  | 1                  | 1                  | 1                  | 1                  | +0                    | +0                    | +0                           | +0                                             | +0                                             | 0.00%                                            | 1                  |
| Consultants                            | 1                  | 1                  | 1                  | 1                  | 1                  | +0                    | +0                    | +0                           | +0                                             | +0                                             | 0.00%                                            | 1                  |
| Medical & Dental                       | 1                  | 1                  | 1                  | 1                  | 1                  | +0                    | +0                    | +0                           | +0                                             | +0                                             | 0.00%                                            | 1                  |
| Clinical Nurse/ Midwife Manager 2      | 1                  | 1                  | 1                  | 3                  | 4                  | +0                    | +3                    | +1                           | +3                                             | +3                                             | 291.00%                                          | 4                  |
| Director Nursing/Midwifery, Assistant  |                    | 1                  | 1                  | 3                  | 2                  | -0                    | +1                    | -1                           | +1                                             | +2                                             | 102.02%                                          | 3                  |
| Director of Nursing/Midwifery          |                    | 1                  | 1                  | 1                  | 1                  | +0                    | +0                    | +0                           | +0                                             | +1                                             | 1.01%                                            | 1                  |
| Nurse/ Midwife Manager                 | 1                  | 3                  | 3                  | 7                  | 7                  | -0                    | +4                    | +0                           | +4                                             | +6                                             | 131.88%                                          | 8                  |
| Staff Nurses [General/ Children's]     | 1                  |                    |                    |                    |                    |                       |                       |                              |                                                | -1                                             | -100.00%                                         |                    |
| Staff Nurse/ Staff Midwife             | 1                  |                    |                    |                    |                    |                       |                       |                              |                                                | -1                                             | -100.00%                                         |                    |
| Nursing & Midwifery                    | 2                  | 3                  | 3                  | 7                  | 7                  | -0                    | +4                    | +0                           | +4                                             | +5                                             | 131.88%                                          | 8                  |
| Dietitians                             | 1                  |                    |                    |                    |                    |                       |                       |                              |                                                | -1                                             | -100.00%                                         |                    |
| Therapy Professions                    | 1                  |                    |                    |                    |                    |                       |                       |                              |                                                | -1                                             | -100.00%                                         |                    |
| Pharmacists                            |                    |                    |                    | 1                  | 1                  |                       | +1                    | +0                           | +1                                             | +1                                             | -100.00%                                         | 1                  |
| Pharmacy                               |                    |                    |                    | 1                  | 1                  |                       | +1                    | +0                           | +1                                             | +1                                             | -100.00%                                         | 1                  |
| Other Health & Social Care             |                    |                    | 14                 | 40                 | 43                 | +14                   | +29                   | +4                           | +43                                            | +43                                            | -100.00%                                         | 44                 |
| H&SC, Other                            |                    |                    | 14                 | 40                 | 43                 | +14                   | +29                   | +4                           | +43                                            | +43                                            | -100.00%                                         | 44                 |
| Health & Social Care Professionals     | 1                  |                    | 14                 | 41                 | 44                 | +14                   | +30                   | +4                           | +44                                            | +43                                            | -100.00%                                         | 45                 |
| Executive Management                   | 2                  | 7                  | 11                 | 11                 | 11                 | +4                    | -0                    | -0                           | +4                                             | +9                                             | 51.45%                                           | 11                 |
| Senior Management (VIII & GM)          | 10                 | 13                 | 29                 | 31                 | 30                 | +16                   | +1                    | -1                           | +16                                            | +20                                            | 122.04%                                          | 31                 |
| Management (VIII & above)              | 12                 | 21                 | 40                 | 42                 | 41                 | +19                   | +1                    | -1                           | +20                                            | +29                                            | 97.29%                                           | 42                 |
| Middle Management (V-VII)              | 29                 | 50                 | 85                 | 96                 | 130                | +35                   | +45                   | +34                          | +80                                            | +101                                           | 158.33%                                          | 134                |
| Administrative/ Supervisory (V to VII) | 29                 | 50                 | 85                 | 96                 | 130                | +35                   | +45                   | +34                          | +80                                            | +101                                           | 158.33%                                          | 134                |
| General Administrative (III & IV)      | 41                 | 45                 | 61                 | 58                 | 57                 | +16                   | -4                    | -1                           | +11                                            | +16                                            | 25.21%                                           | 61                 |
| Clerical (III & IV)                    | 41                 | 45                 | 61                 | 58                 | 57                 | +16                   | -4                    | -1                           | +11                                            | +16                                            | 25.21%                                           | 61                 |
| Management & Administrative            | 82                 | 116                | 186                | 196                | 228                | +70                   | +41                   | +32                          | +111                                           | +146                                           | 95.59%                                           | 237                |
| Other Support                          | 4                  | 3                  | 2                  | 2                  | 2                  | -1                    | -0                    | +0                           | -1                                             | -2                                             | -36.31%                                          | 2                  |
| Support                                | 4                  | 3                  | 2                  | 2                  | 2                  | -1                    | -0                    | +0                           | -1                                             | -2                                             | -36.31%                                          | 2                  |
| Maintenance                            | 2                  | 1                  | 1                  | 1                  | 1                  | +0                    | +0                    | +0                           | +0                                             | -1                                             | 0.00%                                            | 1                  |
| Maintenance/ Technical                 | 2                  | 1                  | 1                  | 1                  | 1                  | +0                    | +0                    | +0                           | +0                                             | -1                                             | 0.00%                                            | 1                  |
| General Support                        | 6                  | 4                  | 3                  | 3                  | 3                  | -1                    | -0                    | +0                           | -1                                             | -3                                             | -27.54%                                          | 3                  |
| Attendant/ Aide                        | 2                  | 1                  | 1                  | 1                  | 1                  | +0                    | -0                    | +0                           | +0                                             | -1                                             | 4.49%                                            | 1                  |
| Health Care Assistants                 | 2                  | 1                  | 1                  | 1                  | 1                  | +0                    | -0                    | +0                           | +0                                             | -1                                             | 4.49%                                            | 1                  |
| Ambulance Control                      | 179                | 164                | 214                | 209                | 235                | +51                   | +20                   | +26                          | +71                                            | +56                                            | 43.36%                                           | 240                |
| Ambulance Education                    | 162                | 203                | 234                | 291                | 291                | +31                   | +57                   | +1                           | +88                                            | +129                                           | 43.48%                                           | 292                |
| Ambulance Officers                     | 78                 | 87                 | 73                 | 71                 | 33                 | -14                   | -39                   | -37                          | -53                                            | -45                                            | -61.56%                                          | 34                 |
| Pre-Hospital Care (Ambulance)          | 1,406              | 1,477              | 1,581              | 1,516              | 1,512              | +105                  | -70                   | -5                           | +35                                            | +105                                           | 2.34%                                            | 1,553              |
| Ambulance Staff                        | 1,825              | 1,931              | 2,103              | 2,087              | 2,071              | +172                  | -32                   | -15                          | +140                                           | +246                                           | 7.27%                                            | 2,119              |
| Other Care Grades                      | 15                 | 11                 | 10                 | 9                  | 9                  | -1                    | -1                    | +0                           | -2                                             | -6                                             | -18.76%                                          | 9                  |
| Care, other                            | 15                 | 11                 | 10                 | 9                  | 9                  | -1                    | -1                    | +0                           | -2                                             | -6                                             | -18.76%                                          | 9                  |
| Patient & Client Care                  | 1841               | 1942               | 2114               | 2096               | 2081               | +171                  | -33                   | -15                          | +138                                           | +239                                           | 7.12%                                            | 2,129              |