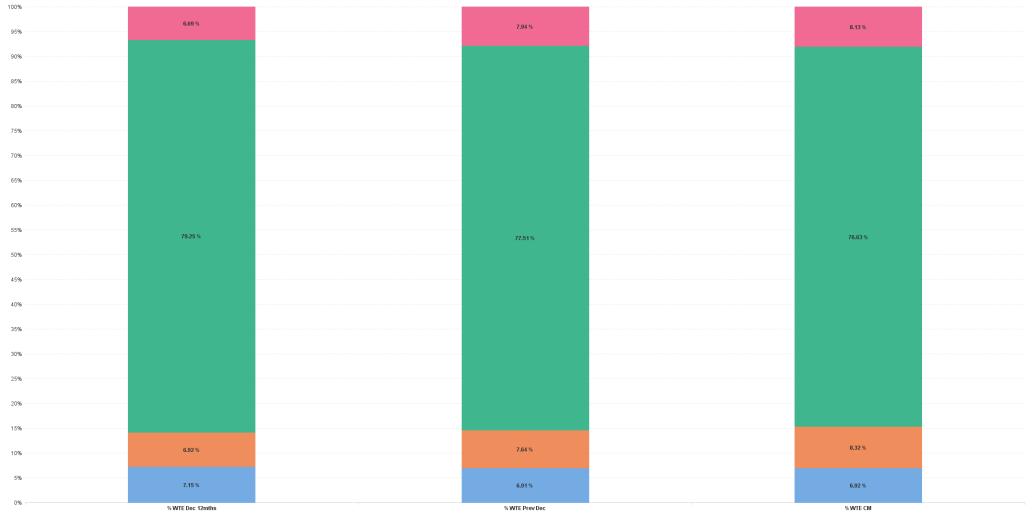

#### % Total by Programme

■ Ambulance Headquarters ■ NEOC ■ Ambulance Services ■ NASC

## National Ambulance Services Employment Report by Region: WTE, Headcount, Gender, Full-Time / Part-Time etc. AUG 2024

| AUG 2024               | WTE<br>AUG<br>2024 | No.<br>AUG<br>2024 | WTE :<br>No | % Male | %<br>Female | Male<br>WTE :<br>No. | Female<br>WTE :<br>No | Perm<br>Count<br>% | Number<br>Male % | Number<br>Female<br>% | Fulltime<br>Count<br>% | Part<br>time<br>Count<br>% | FT<br>Count<br>Male % | FT<br>Count<br>Female<br>% |
|------------------------|--------------------|--------------------|-------------|--------|-------------|----------------------|-----------------------|--------------------|------------------|-----------------------|------------------------|----------------------------|-----------------------|----------------------------|
| Total                  | 2,363              | 2,423              | 1:1         | 65.33% | 34.67%      | 1:1                  | 1:1                   | 83.70%             | 57.33%           | 26.37%                | 99.30%                 | 0.70%                      | 99.81%                | 98.33%                     |
| Ambulance Headquarters | 164                | 171                | 1:1         | 47.95% | 52.05%      | 1:1                  | 1:0.9                 | 99.42%             | 47.37%           | 52.05%                | 98.83%                 | 1.17%                      | 100.00%               | 97.75%                     |
| Ambulance Services     | 1,811              | 1,857              | 1:1         | 70.22% | 29.78%      | 1:1                  | 1:1                   | 85.89%             | 62.95%           | 22.94%                | 99.25%                 | 0.75%                      | 99.77%                | 98.01%                     |
| NASC                   | 192                | 194                | 1:1         | 53.09% | 46.91%      | 1:1                  | 1:1                   | 34.54%             | 24.74%           | 9.79%                 | 100.00%                |                            | 100.00%               | 100.00%                    |
| NEOC                   | 197                | 201                | 1:1         | 46.77% | 53.23%      | 1:1                  | 1:1                   | 97.51%             | 45.27%           | 52.24%                | 99.50%                 | 0.50%                      | 100.00%               | 99.07%                     |