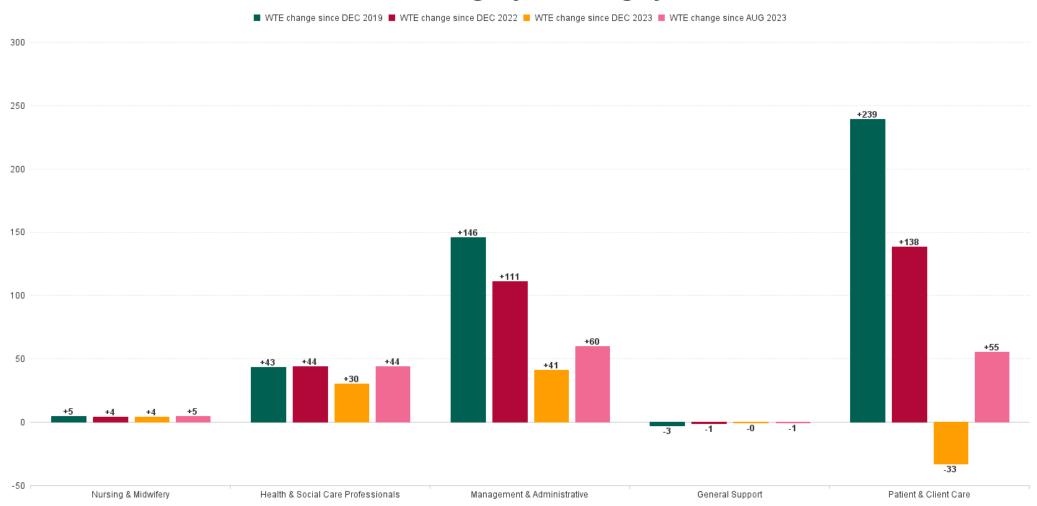

## WTE Change by Staff Category

## **Employment Report by Staff Group**

| AUG 2024                               | WTE DEC<br>2019 | WTE DEC<br>2022 | WTE DEC<br>2023 | WTE JUL<br>2024 | WTE<br>AUG<br>2024 | WTE<br>Change<br>2023 | WTE<br>Change<br>2024 | WTE<br>Change JUL<br>2024 | WTE<br>Change Dec<br>2022 to<br>AUG 2024 | WTE<br>Change Dec<br>2019 to<br>AUG 2024 | % WTE<br>Change Dec<br>2022 to<br>AUG 2024 | No.<br>AUG<br>2024 |
|----------------------------------------|-----------------|-----------------|-----------------|-----------------|--------------------|-----------------------|-----------------------|---------------------------|------------------------------------------|------------------------------------------|--------------------------------------------|--------------------|
| Overall                                | 1,933           | 2,067           | 2,321           | 2,343           | 2,363              | +254                  | +42                   | +21                       | +296                                     | +430                                     | +14.3%                                     | 2,423              |
| Consultants                            | 1               | 1               | 1               | 1               | 1                  | +0                    | +0                    | +0                        | +0                                       | +0                                       | +0.0%                                      | 1                  |
| Medical & Dental                       | 1               | 1               | 1               | 1               | 1                  | +0                    | +0                    | +0                        | +0                                       | +0                                       | +0.0%                                      | 1                  |
| Nurse/ Midwife Manager                 | 1               | 3               | 3               | 7               | 7                  | -0                    | +4                    | +0                        | +4                                       | +6                                       | +131.9%                                    | 8                  |
| Staff Nurse/ Staff Midwife             | 1               |                 |                 |                 |                    |                       |                       |                           |                                          | -1                                       | -100.0%                                    |                    |
| Nursing & Midwifery                    | 2               | 3               | 3               | 7               | 7                  | -0                    | +4                    | +0                        | +4                                       | +5                                       | +131.9%                                    | 8                  |
| Dietitians                             | 1               |                 |                 |                 |                    |                       |                       |                           |                                          | -1                                       | -100.0%                                    |                    |
| Therapy Professions                    | 1               |                 |                 |                 |                    |                       |                       |                           |                                          | -1                                       | -100.0%                                    |                    |
| Pharmacy                               |                 |                 |                 | 1               | 1                  |                       | +1                    | +0                        | +1                                       | +1                                       | -100.0%                                    | 1                  |
| H&SC, Other                            |                 |                 | 14              | 40              | 43                 | +14                   | +29                   | +4                        | +43                                      | +43                                      | -100.0%                                    | 44                 |
| Health & Social Care Professionals     | 1               |                 | 14              | 41              | 44                 | +14                   | +30                   | +4                        | +44                                      | +43                                      | -100.0%                                    | 45                 |
| Management (VIII & above)              | 12              | 21              | 40              | 42              | 41                 | +19                   | +1                    | -1                        | +20                                      | +29                                      | +97.3%                                     | 42                 |
| Administrative/ Supervisory (V to VII) | 29              | 50              | 85              | 96              | 130                | +35                   | +45                   | +34                       | +80                                      | +101                                     | +158.3%                                    | 134                |
| Clerical (III & IV)                    | 41              | 45              | 61              | 58              | 57                 | +16                   | -4                    | -1                        | +11                                      | +16                                      | +25.2%                                     | 61                 |
| Management & Administrative            | 82              | 116             | 186             | 196             | 228                | +70                   | +41                   | +32                       | +111                                     | +146                                     | +95.6%                                     | 237                |
| Support                                | 4               | 3               | 2               | 2               | 2                  | -1                    | -0                    | +0                        | -1                                       | -2                                       | -36.3%                                     | 2                  |
| Maintenance/ Technical                 | 2               | 1               | 1               | 1               | 1                  | +0                    | +0                    | +0                        | +0                                       | -1                                       | +0.0%                                      | 1                  |
| General Support                        | 6               | 4               | 3               | 3               | 3                  | -1                    | -0                    | +0                        | -1                                       | -3                                       | -27.5%                                     | 3                  |
| Health Care Assistants                 | 2               | 1               | 1               | 1               | 1                  | +0                    | -0                    | +0                        | +0                                       | -1                                       | +4.5%                                      | 1                  |
| Ambulance Staff                        | 1,825           | 1,931           | 2,103           | 2,087           | 2,071              | +172                  | -32                   | -15                       | +140                                     | +246                                     | +7.3%                                      | 2,119              |
| Care, other                            | 15              | 11              | 10              | 9               | 9                  | -1                    | -1                    | +0                        | -2                                       | -6                                       | -18.8%                                     | 9                  |
| Patient & Client Care                  | 1,841           | 1,942           | 2,114           | 2,096           | 2,081              | +171                  | -33                   | -15                       | +138                                     | +239                                     | +7.1%                                      | 2,129              |