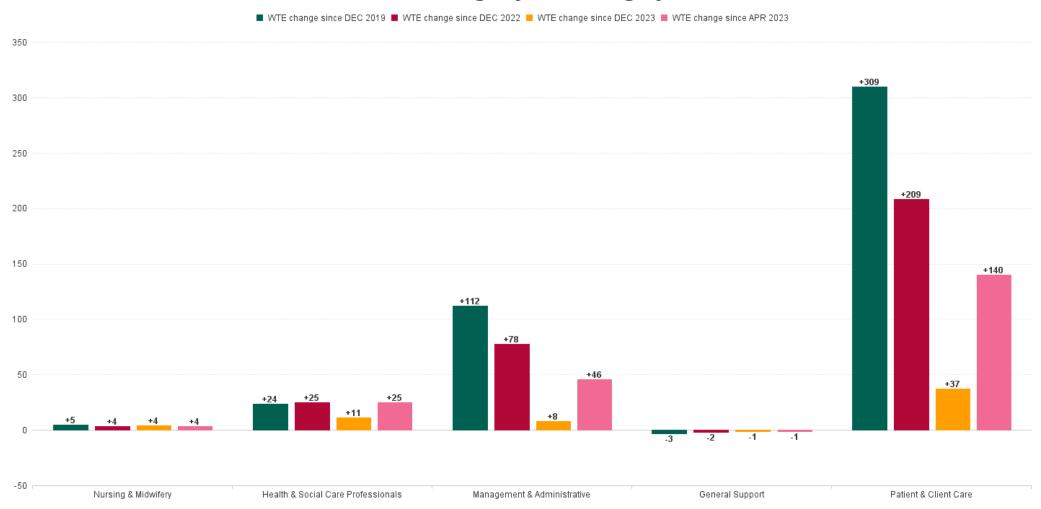

## WTE Change by Staff Category

## **Employment Report by Staff Group**

| APR 2024                               | WTE DEC<br>2019 | WTE DEC<br>2022 | WTE DEC<br>2023 | WTE<br>MAR<br>2024 | WTE APR<br>2024 | WTE<br>Change<br>2023 | WTE<br>Change<br>2024 | WTE<br>Change<br>MAR 2024 | WTE<br>Change Dec<br>2022 to<br>APR 2024 | WTE<br>Change Dec<br>2019 to<br>APR 2024 | % WTE<br>Change Dec<br>2022 to<br>APR 2024 | No.<br>APR<br>2024 |
|----------------------------------------|-----------------|-----------------|-----------------|--------------------|-----------------|-----------------------|-----------------------|---------------------------|------------------------------------------|------------------------------------------|--------------------------------------------|--------------------|
| Overall                                | 1,933           | 2,067           | 2,321           | 2,397              | 2,380           | +254                  | +59                   | -17                       | +313                                     | +447                                     | +15.2%                                     | 2,439              |
| Consultants                            | 1               | 1               | 1               | 1                  | 1               | +0                    | +0                    | +0                        | +0                                       | +0                                       | +0.0%                                      | 1                  |
| Medical & Dental                       | 1               | 1               | 1               | 1                  | 1               | +0                    | +0                    | +0                        | +0                                       | +0                                       | +0.0%                                      | 1                  |
| Nurse/ Midwife Manager                 | 1               | 3               | 3               | 6                  | 7               | -0                    | +4                    | +0                        | +4                                       | +6                                       | +121.8%                                    | 8                  |
| Staff Nurse/ Staff Midwife             | 1               |                 |                 |                    |                 |                       |                       |                           |                                          | -1                                       | -100.0%                                    |                    |
| Nursing & Midwifery                    | 2               | 3               | 3               | 6                  | 7               | -0                    | +4                    | +0                        | +4                                       | +5                                       | +121.8%                                    | 8                  |
| Dietitians                             | 1               |                 |                 |                    |                 |                       |                       |                           |                                          | -1                                       | -100.0%                                    |                    |
| Therapy Professions                    | 1               |                 |                 |                    |                 |                       |                       |                           |                                          | -1                                       | -100.0%                                    |                    |
| Pharmacy                               |                 |                 |                 | 1                  | 1               |                       | +1                    | +0                        | +1                                       | +1                                       | -100.0%                                    | 1                  |
| H&SC, Other                            |                 |                 | 14              | 22                 | 24              | +14                   | +10                   | +2                        | +24                                      | +24                                      | -100.0%                                    | 24                 |
| Health & Social Care Professionals     | 1               |                 | 14              | 23                 | 25              | +14                   | +11                   | +2                        | +25                                      | +24                                      | -100.0%                                    | 25                 |
| Management (VIII & above)              | 12              | 21              | 40              | 43                 | 43              | +19                   | +3                    | +0                        | +22                                      | +31                                      | +107.1%                                    | 43                 |
| Administrative/ Supervisory (V to VII) | 29              | 50              | 85              | 93                 | 92              | +35                   | +7                    | -1                        | +42                                      | +63                                      | +83.0%                                     | 94                 |
| Clerical (III & IV)                    | 41              | 45              | 61              | 61                 | 59              | +16                   | -2                    | -1                        | +14                                      | +18                                      | +30.6%                                     | 63                 |
| Management & Administrative            | 82              | 116             | 186             | 196                | 194             | +70                   | +8                    | -2                        | +78                                      | +112                                     | +66.8%                                     | 200                |
| Support                                | 4               | 3               | 2               | 2                  | 2               | -1                    | -1                    | +0                        | -2                                       | -2                                       | -51.9%                                     | 2                  |
| Maintenance/ Technical                 | 2               | 1               | 1               | 1                  | 1               | +0                    | +0                    | +0                        | +0                                       | -1                                       | +0.0%                                      | 1                  |
| General Support                        | 6               | 4               | 3               | 3                  | 3               | -1                    | -1                    | +0                        | -2                                       | -3                                       | -39.4%                                     | 3                  |
| Health Care Assistants                 | 2               | 1               | 1               | 1                  | 1               | +0                    | -0                    | +0                        | +0                                       | -1                                       | +4.5%                                      | 1                  |
| Ambulance Staff                        | 1,825           | 1,931           | 2,103           | 2,158              | 2,141           | +172                  | +38                   | -17                       | +211                                     | +317                                     | +10.9%                                     | 2,192              |
| Care, other                            | 15              | 11              | 10              | 9                  | 9               | -1                    | -1                    | -0                        | -2                                       | -6                                       | -19.6%                                     | 9                  |
| Patient & Client Care                  | 1,841           | 1,942           | 2,114           | 2,168              | 2,151           | +171                  | +37                   | -17                       | +209                                     | +309                                     | +10.7%                                     | 2,202              |