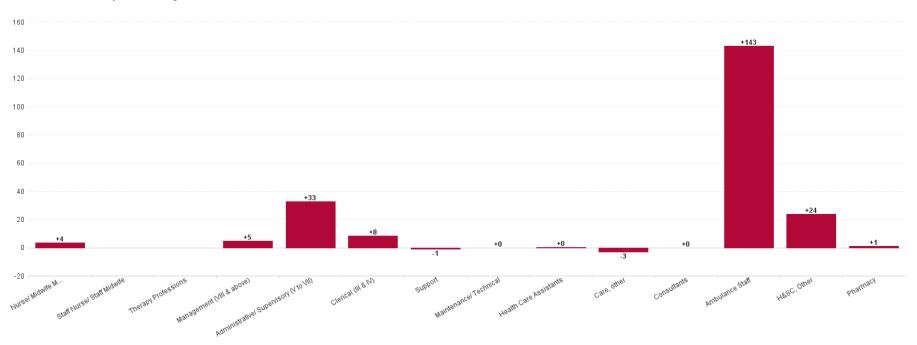

## WTE Change by Staff Category

## Year on Year Summary

|                                        | % WTE<br>change<br>since<br>APR 2023 | WTE<br>change<br>since<br>APR 2023 | Ambulance<br>Headquarters | NEOC  | Ambulance<br>Services | NASC  |
|----------------------------------------|--------------------------------------|------------------------------------|---------------------------|-------|-----------------------|-------|
| Total                                  | +9.8%                                | +213.1                             | +8.6                      | +37.9 | +128.0                | +38.6 |
| Consultants                            | +0.0%                                | +0.0                               | +0.0                      |       |                       |       |
| Medical & Dental                       | +0.0%                                | +0.0                               | +0.0                      |       |                       |       |
| Nurse/ Midwife Manager                 | +120.3%                              | +3.6                               | +3.8                      | -0.1  |                       |       |
| Staff Nurse/ Staff Midwife             |                                      |                                    |                           |       |                       |       |
| Nursing & Midwifery                    | +120.3%                              | +3.6                               | +3.8                      | -0.1  |                       |       |
| Therapy Professions                    |                                      |                                    |                           |       |                       |       |
| H&SC, Other                            |                                      | +23.8                              | +5.0                      | +4.0  | +1.8                  | +13.0 |
| Pharmacy                               |                                      | +1.0                               | +1.0                      |       |                       |       |
| Health & Social Care Professionals     |                                      | +24.8                              | +6.0                      | +4.0  | +1.8                  | +13.0 |
| Management (VIII & above)              | +12.5%                               | +4.8                               | -2.7                      | +2.0  | +5.5                  | -0.1  |
| Administrative/ Supervisory (V to VII) | +55.0%                               | +32.7                              | +18.5                     | +2.0  | +5.3                  | +6.9  |
| Clerical (III & IV)                    | +16.2%                               | +8.3                               | +6.0                      | -1.1  | +2.4                  | +0.9  |
| Management & Administrative            | +30.8%                               | +45.7                              | +21.8                     | +3.0  | +13.3                 | +7.7  |
| Support                                | -39.8%                               | -1.0                               |                           |       | -1.0                  |       |
| Maintenance/ Technical                 | +0.0%                                | +0.0                               |                           |       | +0.0                  |       |
| General Support                        | -28.5%                               | -1.0                               |                           |       | -1.0                  |       |
| Health Care Assistants                 | +9.4%                                | +0.1                               |                           |       | +0.1                  |       |
| Care, other                            | -26.3%                               | -3.1                               |                           |       | -3.1                  |       |
| Ambulance Staff                        | +7.2%                                | +143.0                             | -22.9                     | +31.1 | +116.9                | +17.9 |
| Patient & Client Care                  | +7.0%                                | +139.9                             | -22.9                     | +31.1 | +113.9                | +17.9 |