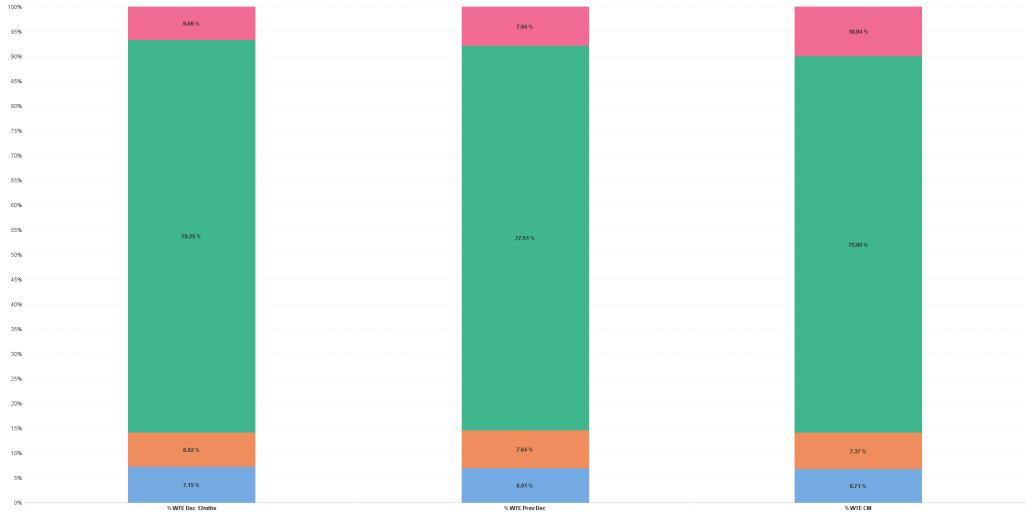

#### % Total by Programme

■ Ambulance Headquarters ■ NEOC ■ Ambulance Services ■ NASC

## National Ambulance Services Employment Report by Region: WTE, Headcount, Gender, Full-Time / Part-Time etc. APR 2024

| APR 2024               | WTE<br>APR<br>2024 | No.<br>APR<br>2024 | WTE :<br>No | % Male | %<br>Female | Male<br>WTE :<br>No. | Female<br>WTE :<br>No | Perm<br>Count<br>% | Number<br>Male % | Number<br>Female<br>% | Fulltime<br>Count<br>% | Part<br>time<br>Count<br>% | FT<br>Count<br>Male % | FT<br>Count<br>Female<br>% |
|------------------------|--------------------|--------------------|-------------|--------|-------------|----------------------|-----------------------|--------------------|------------------|-----------------------|------------------------|----------------------------|-----------------------|----------------------------|
| Total                  | 2,380              | 2,439              | 1:1         | 65.76% | 34.24%      | 1:1                  | 1:1                   | 83.11%             | 57.61%           | 25.50%                | 99.26%                 | 0.74%                      | 99.81%                | 98.20%                     |
| Ambulance Headquarters | 160                | 163                | 1:1         | 50.92% | 49.08%      | 1:1                  | 1:1                   | 98.77%             | 50.31%           | 48.47%                | 98.77%                 | 1.23%                      | 100.00%               | 97.50%                     |
| Ambulance Services     | 1,806              | 1,853              | 1:1         | 70.86% | 29.14%      | 1:1                  | 1:1                   | 87.26%             | 64.27%           | 22.99%                | 99.24%                 | 0.76%                      | 99.77%                | 97.96%                     |
| NASC                   | 239                | 242                | 1:1         | 51.65% | 48.35%      | 1:1                  | 1:1                   | 28.51%             | 20.25%           | 8.26%                 | 99.59%                 | 0.41%                      | 100.00%               | 99.15%                     |
| NEOC                   | 175                | 181                | 1:1         | 45.86% | 54.14%      | 1:1                  | 1:1                   | 99.45%             | 45.86%           | 53.59%                | 99.45%                 | 0.55%                      | 100.00%               | 98.98%                     |