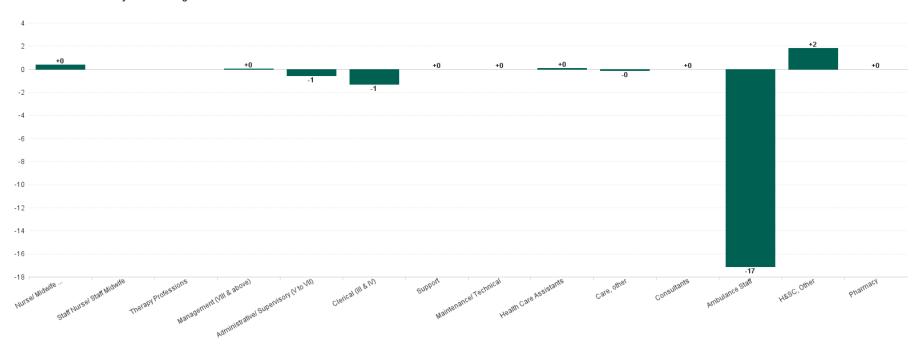

## **Previous Month Summary**

|                                        | % WTE<br>change<br>since<br>MAR<br>2024 | WTE<br>change<br>since<br>MAR<br>2024 | Ambulance<br>Headquarters | NEOC | Ambulance<br>Services | NASC |
|----------------------------------------|-----------------------------------------|---------------------------------------|---------------------------|------|-----------------------|------|
| Total                                  | -0.7%                                   | -16.8                                 | -1.9                      | -1.7 | -19.8                 | +6.5 |
| Consultants                            | +0.0%                                   | +0.0                                  | +0.0                      |      |                       |      |
| Medical & Dental                       | +0.0%                                   | +0.0                                  | +0.0                      |      |                       |      |
| Nurse/ Midwife Manager                 | +5.8%                                   | +0.4                                  | +0.5                      | -0.1 |                       |      |
| Staff Nurse/ Staff Midwife             |                                         |                                       |                           |      |                       |      |
| Nursing & Midwifery                    | +5.8%                                   | +0.4                                  | +0.5                      | -0.1 |                       |      |
| Therapy Professions                    |                                         |                                       |                           |      |                       |      |
| H&SC, Other                            | +8.3%                                   | +1.8                                  | +0.0                      | +0.0 | +1.8                  | +0.0 |
| Pharmacy                               | +0.0%                                   | +0.0                                  | +0.0                      |      |                       |      |
| Health & Social Care Professionals     | +7.9%                                   | +1.8                                  | +0.0                      | +0.0 | +1.8                  | +0.0 |
| Management (VIII & above)              | +0.1%                                   | +0.0                                  | +0.1                      | +0.0 | +0.0                  | -0.1 |
| Administrative/ Supervisory (V to VII) | -0.6%                                   | -0.6                                  | -0.5                      | +0.0 | -0.2                  | +0.1 |
| Clerical (III & IV)                    | -2.1%                                   | -1.3                                  | -0.5                      | +0.0 | -0.7                  | -0.1 |
| Management & Administrative            | -0.9%                                   | -1.8                                  | -0.9                      | +0.0 | -0.9                  | -0.1 |
| Support                                | +0.0%                                   | +0.0                                  |                           |      | +0.0                  |      |
| Maintenance/ Technical                 | +0.0%                                   | +0.0                                  |                           |      | +0.0                  |      |
| General Support                        | +0.0%                                   | +0.0                                  |                           |      | +0.0                  |      |
| Health Care Assistants                 | +9.4%                                   | +0.1                                  |                           |      | +0.1                  |      |
| Care, other                            | -1.4%                                   | -0.1                                  |                           |      | -0.1                  |      |
| Ambulance Staff                        | -0.8%                                   | -17.1                                 | -1.5                      | -1.5 | -20.7                 | +6.6 |
| Patient & Client Care                  | -0.8%                                   | -17.2                                 | -1.5                      | -1.5 | -20.7                 | +6.6 |