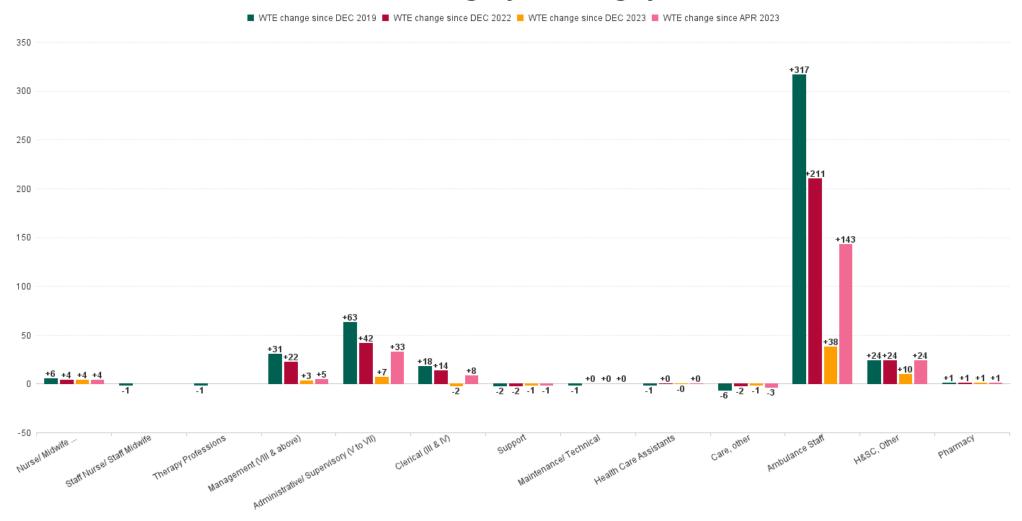

## **WTE Change by Staff Category**

#### National Ambulance Services Employment Report by Grade Group: APR 2024

| APR 2024                               | WTE<br>DEC<br>2019 | WTE<br>DEC<br>2022 | WTE<br>DEC<br>2023 | WTE<br>MAR<br>2024 | WTE<br>APR<br>2024 | WTE<br>Change<br>2023 | WTE<br>Change<br>2024 | WTE<br>Change<br>MAR<br>2024 | WTE<br>Change<br>Dec<br>2022 to<br>APR<br>2024 | WTE<br>Change<br>Dec<br>2019 to<br>APR<br>2024 | % WTE<br>Change<br>Dec<br>2022 to<br>APR<br>2024 | No.<br>APR<br>2024 |
|----------------------------------------|--------------------|--------------------|--------------------|--------------------|--------------------|-----------------------|-----------------------|------------------------------|------------------------------------------------|------------------------------------------------|--------------------------------------------------|--------------------|
| Overall                                | 1,933              | 2,067              | 2,321              | 2,397              | 2,380              | +254                  | +59                   | -17                          | +313                                           | +447                                           | 15.15%                                           | 2,439              |
| Consultant Emergency Medicine          | 1                  | 1                  | 1                  | 1                  | 1                  | +0                    | +0                    | +0                           | +0                                             | +0                                             | 0.00%                                            | 1                  |
| Consultants                            | 1                  | 1                  | 1                  | 1                  | 1                  | +0                    | +0                    | +0                           | +0                                             | +0                                             | 0.00%                                            | 1                  |
| Medical & Dental                       | 1                  | 1                  | 1                  | 1                  | 1                  | +0                    | +0                    | +0                           | +0                                             | +0                                             | 0.00%                                            | 1                  |
| Clinical Nurse/ Midwife Manager 2      | 1                  | 1                  | 1                  | 3                  | 3                  | +0                    | +2                    | +0                           | +2                                             | +2                                             | 211.00%                                          | 4                  |
| Director Nursing/Midwifery, Assistant  |                    | 1                  | 1                  | 2                  | 3                  | -0                    | +2                    | +0                           | +2                                             | +3                                             | 152.53%                                          | 3                  |
| Director of Nursing/Midwifery          |                    | 1                  | 1                  | 1                  | 1                  | +0                    | +0                    | +0                           | +0                                             | +1                                             | 1.01%                                            | 1                  |
| Nurse/ Midwife Manager                 | 1                  | 3                  | 3                  | 6                  | 7                  | -0                    | +4                    | +0                           | +4                                             | +6                                             | 121.81%                                          | 8                  |
| Staff Nurses [General/ Children's]     | 1                  |                    |                    |                    |                    |                       |                       |                              |                                                | -1                                             | -100.00%                                         |                    |
| Staff Nurse/ Staff Midwife             | 1                  |                    |                    |                    |                    |                       |                       |                              |                                                | -1                                             | -100.00%                                         |                    |
| Nursing & Midwifery                    | 2                  | 3                  | 3                  | 6                  | 7                  | -0                    | +4                    | +0                           | +4                                             | +5                                             | 121.81%                                          | 8                  |
| Dietitians                             | 1                  |                    |                    |                    |                    |                       |                       |                              |                                                | -1                                             | -100.00%                                         |                    |
| Therapy Professions                    | 1                  |                    |                    |                    |                    |                       |                       |                              |                                                | -1                                             | -100.00%                                         |                    |
| Pharmacists                            |                    |                    |                    | 1                  | 1                  |                       | +1                    | +0                           | +1                                             | +1                                             | -100.00%                                         | 1                  |
| Pharmacy                               |                    |                    |                    | 1                  | 1                  |                       | +1                    | +0                           | +1                                             | +1                                             | -100.00%                                         | 1                  |
| Other Health & Social Care             |                    |                    | 14                 | 22                 | 24                 | +14                   | +10                   | +2                           | +24                                            | +24                                            | -100.00%                                         | 24                 |
| H&SC, Other                            |                    |                    | 14                 | 22                 | 24                 | +14                   | +10                   | +2                           | +24                                            | +24                                            | -100.00%                                         | 24                 |
| Health & Social Care Professionals     | 1                  |                    | 14                 | 23                 | 25                 | +14                   | +11                   | +2                           | +25                                            | +24                                            | -100.00%                                         | 25                 |
| Executive Management                   | 2                  | 7                  | 11                 | 11                 | 11                 | +4                    | +0                    | +0                           | +4                                             | +9                                             | 51.72%                                           | 11                 |
| Senior Management (VIII & GM)          | 10                 | 13                 | 29                 | 32                 | 32                 | +16                   | +3                    | +0                           | +18                                            | +22                                            | 137.01%                                          | 32                 |
| Management (VIII & above)              | 12                 | 21                 | 40                 | 43                 | 43                 | +19                   | +3                    | +0                           | +22                                            | +31                                            | 107.11%                                          | 43                 |
| Middle Management (V-VII)              | 29                 | 50                 | 85                 | 93                 | 92                 | +35                   | +7                    | -1                           | +42                                            | +63                                            | 82.97%                                           | 94                 |
| Administrative/ Supervisory (V to VII) | 29                 | 50                 | 85                 | 93                 | 92                 | +35                   | +7                    | -1                           | +42                                            | +63                                            | 82.97%                                           | 94                 |
| General Administrative (III & IV)      | 41                 | 45                 | 61                 | 61                 | 59                 | +16                   | -2                    | -1                           | +14                                            | +18                                            | 30.57%                                           | 63                 |
| Clerical (III & IV)                    | 41                 | 45                 | 61                 | 61                 | 59                 | +16                   | -2                    | -1                           | +14                                            | +18                                            | 30.57%                                           | 63                 |
| Management & Administrative            | 82                 | 116                | 186                | 196                | 194                | +70                   | +8                    | -2                           | +78                                            | +112                                           | 66.83%                                           | 200                |
| Other Support                          | 4                  | 3                  | 2                  | 2                  | 2                  | -1                    | -1                    | +0                           | -2                                             | -2                                             | -51.91%                                          | 2                  |
| Support                                | 4                  | 3                  | 2                  | 2                  | 2                  | -1                    | -1                    | +0                           | -2                                             | -2                                             | -51.91%                                          | 2                  |
| Maintenance                            | 2                  | 1                  | 1                  | 1                  | 1                  | +0                    | +0                    | +0                           | +0                                             | -1                                             | 0.00%                                            | 1                  |
| Maintenance/ Technical                 | 2                  | 1                  | 1                  | 1                  | 1                  | +0                    | +0                    | +0                           | +0                                             | -1                                             | 0.00%                                            | 1                  |
| General Support                        | 6                  | 4                  | 3                  | 3                  | 3                  | -1                    | -1                    | +0                           | -2                                             | -3                                             | -39.37%                                          | 3                  |
| Attendant/ Aide                        | 2                  | 1                  | 1                  | 1                  | 1                  | +0                    | -0                    | +0                           | +0                                             | -1                                             | 4.49%                                            | 1                  |
| Health Care Assistants                 | 2                  | 1                  | 1                  | 1                  | 1                  | +0                    | -0                    | +0                           | +0                                             | -1                                             | 4.49%                                            | 1                  |
| Ambulance Control                      | 179                | 164                | 214                | 211                | 208                | +51                   | -6                    | -3                           | +44                                            | +30                                            | 27.03%                                           | 214                |
| Ambulance Education                    | 162                | 203                | 234                | 308                | 301                | +31                   | +66                   | -7                           | +98                                            | +139                                           | 48.21%                                           | 303                |
| Ambulance Officers                     | 78                 | 87                 | 73                 | 74                 | 77                 | -14                   | +4                    | +2                           | -10                                            | -1                                             | -11.84%                                          | 78                 |
| Pre-Hospital Care (Ambulance)          | 1,406              | 1,477              | 1,581              | 1,565              | 1,556              | +105                  | -26                   | -9                           | +79                                            | +149                                           | 5.33%                                            | 1,597              |
| Ambulance Staff                        | 1,825              | 1,931              | 2,103              | 2,158              | 2,141              | +172                  | +38                   | -17                          | +211                                           | +317                                           | 10.91%                                           | 2,192              |
| Other Care Grades                      | 15                 | 11                 | 10                 | 9                  | 9                  | -1                    | -1                    | -0                           | -2                                             | -6                                             | -19.59%                                          | 9                  |
| Care, other                            | 15                 | 11                 | 10                 | 9                  | 9                  | -1                    | -1                    | -0                           | -2                                             | -6                                             | -19.59%                                          | 9                  |
| Patient & Client Care                  | 1841               | 1942               | 2114               | 2168               | 2151               | +171                  | +37                   | -17                          | +209                                           | +309                                           | 10.74%                                           | 2,202              |