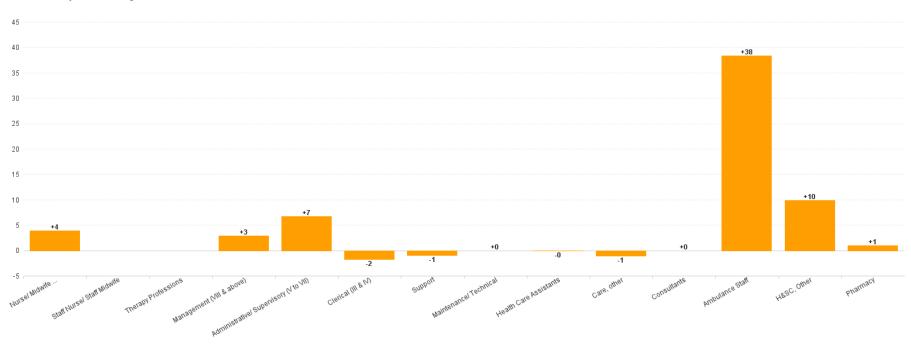

## **WTE Change by Staff Category**

## **Previous Month Summary**

|                                        | % WTE<br>change<br>since<br>MAR<br>2024 | WTE<br>change<br>since<br>MAR<br>2024 | Ambulance<br>Headquarters | NEOC | Ambulance<br>Services | NASC |
|----------------------------------------|-----------------------------------------|---------------------------------------|---------------------------|------|-----------------------|------|
| Total                                  | -0.7%                                   | -16.8                                 | -1.9                      | -1.7 | -19.8                 | +6.5 |
| Consultants                            | +0.0%                                   | +0.0                                  | +0.0                      |      |                       |      |
| Medical & Dental                       | +0.0%                                   | +0.0                                  | +0.0                      |      |                       |      |
| Nurse/ Midwife Manager                 | +5.8%                                   | +0.4                                  | +0.5                      | -0.1 |                       |      |
| Staff Nurse/ Staff Midwife             |                                         |                                       |                           |      |                       |      |
| Nursing & Midwifery                    | +5.8%                                   | +0.4                                  | +0.5                      | -0.1 |                       |      |
| Therapy Professions                    |                                         |                                       |                           |      |                       |      |
| H&SC, Other                            | +8.3%                                   | +1.8                                  | +0.0                      | +0.0 | +1.8                  | +0.0 |
| Pharmacy                               | +0.0%                                   | +0.0                                  | +0.0                      |      |                       |      |
| Health & Social Care Professionals     | +7.9%                                   | +1.8                                  | +0.0                      | +0.0 | +1.8                  | +0.0 |
| Management (VIII & above)              | +0.1%                                   | +0.0                                  | +0.1                      | +0.0 | +0.0                  | -0.1 |
| Administrative/ Supervisory (V to VII) | -0.6%                                   | -0.6                                  | -0.5                      | +0.0 | -0.2                  | +0.1 |
| Clerical (III & IV)                    | -2.1%                                   | -1.3                                  | -0.5                      | +0.0 | -0.7                  | -0.1 |
| Management & Administrative            | -0.9%                                   | -1.8                                  | -0.9                      | +0.0 | -0.9                  | -0.1 |
| Support                                | +0.0%                                   | +0.0                                  |                           |      | +0.0                  |      |
| Maintenance/ Technical                 | +0.0%                                   | +0.0                                  |                           |      | +0.0                  |      |
| General Support                        | +0.0%                                   | +0.0                                  |                           |      | +0.0                  |      |
| Health Care Assistants                 | +9.4%                                   | +0.1                                  |                           |      | +0.1                  |      |
| Care, other                            | -1.4%                                   | -0.1                                  |                           |      | -0.1                  |      |
| Ambulance Staff                        | -0.8%                                   | -17.1                                 | -1.5                      | -1.5 | -20.7                 | +6.6 |
| Patient & Client Care                  | -0.8%                                   | -17.2                                 | -1.5                      | -1.5 | -20.7                 | +6.6 |