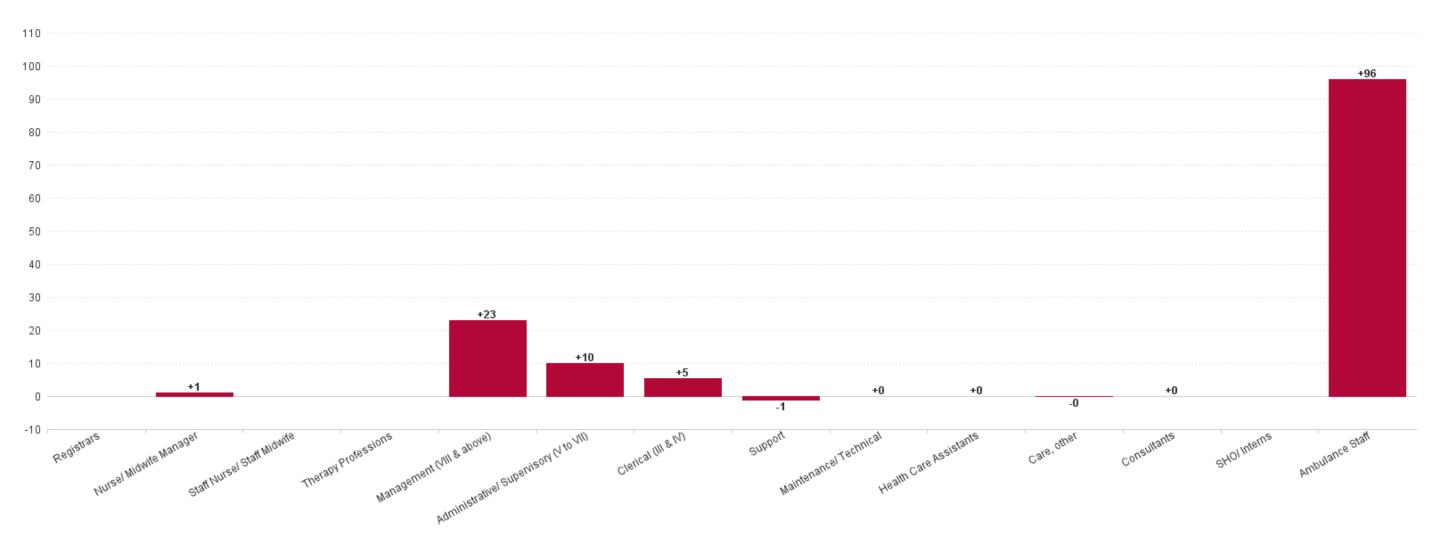

#### Year on Year Summary

| WTE change since APR 2022 | % WTE<br>change<br>since<br>APR 2022 | Overall | Consultants | Registrars | SHO/ Interns | Medical &<br>Dental | Nurse/<br>Midwife<br>Manager | Staff Nurse/<br>Staff Midwife | Nursing &<br>Midwifery | Therapy<br>Professions | Health &<br>Social Care<br>Professionals | Administrative<br>/ Supervisory<br>(V to VII) | Clerical (III &<br>IV) |     | Management<br>&<br>Administrative | Maintenance/<br>Technical | Support | General<br>Support | Ambulance<br>Staff | Care, other | Health Care<br>Assistants | Patient &<br>Client Care |
|---------------------------|--------------------------------------|---------|-------------|------------|--------------|---------------------|------------------------------|-------------------------------|------------------------|------------------------|------------------------------------------|-----------------------------------------------|------------------------|-----|-----------------------------------|---------------------------|---------|--------------------|--------------------|-------------|---------------------------|--------------------------|
| Overall                   | +6.61%                               | +134    | +0          |            |              | +0                  | +1                           |                               | +1                     |                        |                                          | +10                                           | +5                     | +23 | +39                               | +0                        | -1      | -1                 | +96                | -0          | +0                        | +96                      |
| Ambulance Headquarters    | +42.77%                              | +45     | +0          |            |              | +0                  | +1                           |                               | +1                     |                        |                                          | +3                                            | +9                     | +14 | +25                               |                           |         |                    | +19                |             |                           | +19                      |
| Ambulance Services        | +0.49%                               | +8      |             |            |              |                     |                              |                               |                        |                        |                                          | +4                                            | -4                     | +7  | +6                                | +0                        | -1      | -1                 | +3                 | -0          | +0                        | +3                       |
| NASC                      | +86.04%                              | +93     |             |            |              |                     |                              |                               |                        |                        |                                          | +3                                            | +1                     | +3  | +7                                |                           |         |                    | +86                |             |                           | +86                      |
| NEOC                      | -7.88%                               | -12     |             |            |              |                     | +0                           |                               | +0                     |                        |                                          | -0                                            | +0                     | +0  | +0                                |                           |         |                    | -12                |             |                           | -12                      |