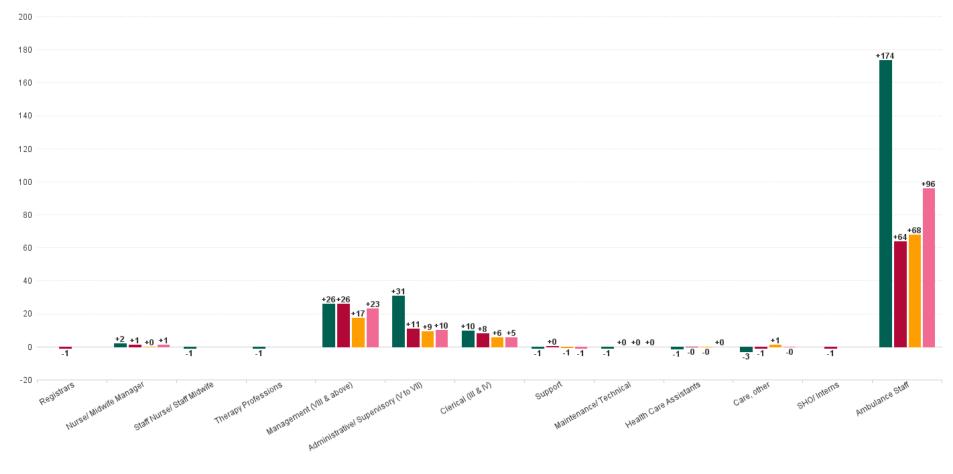

# National Ambulance Services Employment Report by Grade Group: APR 2023

| APR 2023                               | WTE DEC<br>2019 | WTE DEC<br>2022 | WTE<br>MAR<br>2023 | WTE APR<br>2023 | WTE<br>change<br>since DEC<br>2019 | WTE<br>change<br>since DEC<br>2022 | WTE<br>change<br>since MAR<br>2023 | No.<br>APR<br>2023 |
|----------------------------------------|-----------------|-----------------|--------------------|-----------------|------------------------------------|------------------------------------|------------------------------------|--------------------|
| Overall                                | 1,933           | 2,067           | 2,141              | 2,167           | +234                               | +100                               | +26                                | 2,216              |
| Consultant Emergency Medicine          | 1               | 1               | 1                  | 1               | +0                                 | +0                                 | +0                                 | 1                  |
| Consultants                            | 1               | 1               | 1                  | 1               | +0                                 | +0                                 | +0                                 | 1                  |
| Medical & Dental                       | 1               | 1               | 1                  | 1               | +0                                 | +0                                 | +0                                 | 1                  |
| Clinical Nurse/ Midwife Manager        | 1               | 1               | 1                  | 1               | +0                                 | +0                                 | +0                                 | 1                  |
| Director Nursing/Midwifery, Assistant  |                 | 1               | 1                  | 1               | +1                                 | +0                                 | +0                                 | 1                  |
| Director of Nursing/Midwifery          |                 | 1               | 1                  | 1               | +1                                 | +0                                 | +0                                 | 1                  |
| Nurse/ Midwife Manager                 | 1               | 3               | 3                  | 3               | +2                                 | +0                                 | +0                                 | 3                  |
| Staff Nurses [General/ Children's]     | 1               |                 |                    |                 | -1                                 |                                    |                                    |                    |
| Staff Nurse/ Staff Midwife             | 1               |                 |                    |                 | -1                                 |                                    |                                    |                    |
| Nursing & Midwifery                    | 2               | 3               | 3                  | 3               | +1                                 | +0                                 | +0                                 | 3                  |
| Dietitians                             | 1               |                 |                    |                 | -1                                 |                                    |                                    |                    |
| Therapy Professions                    | 1               |                 |                    |                 | -1                                 |                                    |                                    |                    |
| Health & Social Care Professionals     | 1               |                 |                    |                 | -1                                 |                                    |                                    |                    |
| Middle Management (V-VII)              | 29              | 50              | 52                 | 59              | +31                                | +9                                 | +8                                 | 62                 |
| Administrative/ Supervisory (V to VII) | 29              | 50              | 52                 | 59              | +31                                | +9                                 | +8                                 | 62                 |
| General Administrative (III & IV)      | 41              | 45              | 48                 | 51              | +10                                | +6                                 | +3                                 | 55                 |
| Clerical (III & IV)                    | 41              | 45              | 48                 | 51              | +10                                | +6                                 | +3                                 | 55                 |
| Executive Management                   | 2               | 7               | 11                 | 11              | +9                                 | +4                                 | +0                                 | 11                 |
| Senior Management (VIII & GM)          | 10              | 13              | 24                 | 27              | +17                                | +14                                | +3                                 | 28                 |
| Management (VIII & above)              | 12              | 21              | 35                 | 38              | +26                                | +17                                | +3                                 | 39                 |
| Management & Administrative            | 82              | 116             | 135                | 148             | +66                                | +32                                | +14                                | 156                |
| Maintenance                            | 2               | 1               | 1                  | 1               | -1                                 | +0                                 | +0                                 | 1                  |
| Maintenance/ Technical                 | 2               | 1               | 1                  | 1               | -1                                 | +0                                 | +0                                 | 1                  |
| Other Support                          | 4               | 3               | 3                  | 3               | -1                                 | -1                                 | +0                                 | 3                  |
| Support                                | 4               | 3               | 3                  | 3               | -1                                 | -1                                 | +0                                 | 3                  |
| General Support                        | 6               | 4               | 4                  | 4               | -2                                 | -1                                 | +0                                 | 4                  |
| Ambulance Control                      | 179             | 164             | 179                | 181             | +3                                 | +18                                | +2                                 | 185                |
| Ambulance Education                    | 162             | 203             | 213                | 208             | +46                                | +5                                 | -6                                 | 210                |
| Ambulance Officers                     | 78              | 87              | 82                 | 74              | -4                                 | -13                                | -8                                 | 75                 |
| Pre-Hospital Care (Ambulance)          | 1,406           | 1,477           | 1,512              | 1,536           | +129                               | +59                                | +23                                | 1,569              |
| Ambulance Staff                        | 1,825           | 1,931           | 1,986              | 1,998           | +174                               | +68                                | +12                                | 2,039              |
| Other Care Grades                      | 15              | 11              | 12                 | 12              | -3                                 | +1                                 | +0                                 | 12                 |
| Care, other                            | 15              | 11              | 12                 | 12              | -3                                 | +1                                 | +0                                 | 12                 |
| Attendant/ Aide                        | 2               | 1               | 1                  | 1               | -1                                 | -0                                 | -0                                 | 1                  |
| Health Care Assistants                 | 2               | 1               | 1                  | 1               | -1                                 | -0                                 | -0                                 | 1                  |
| Patient & Client Care                  | 1841            | 1942            | 1999               | 2011            | +170                               | +69                                | +12                                | 2,052              |