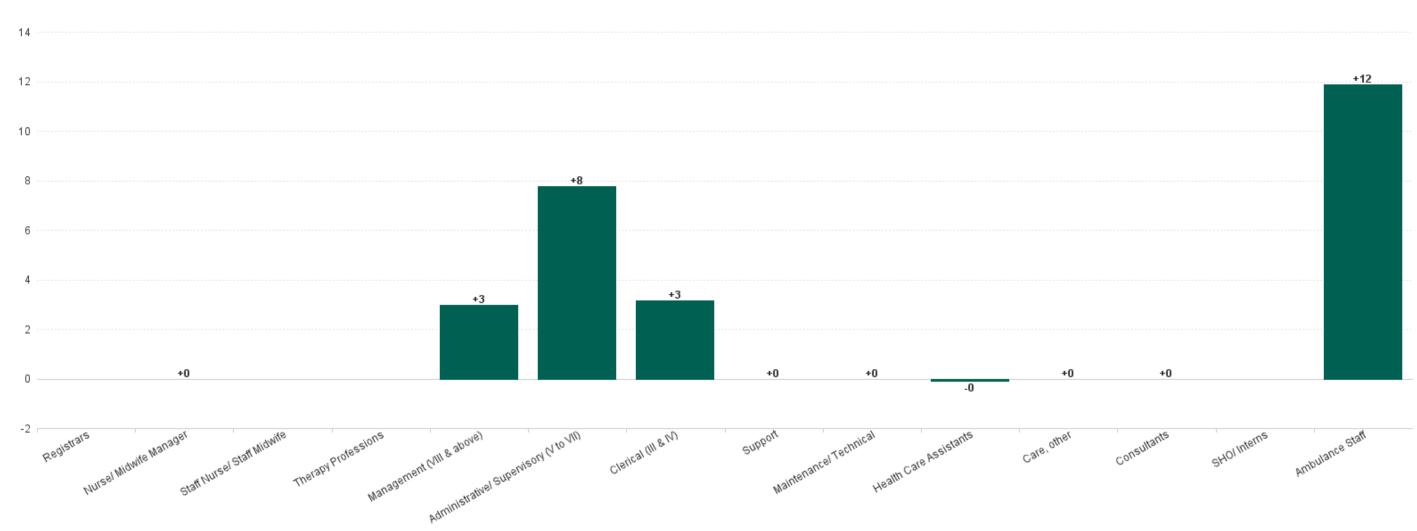

#### Year to Date Summary

| WTE change since DEC 2022 | % WTE<br>change<br>since<br>DEC 2022 | Overall | Consultants | Registrars | SHO/ Interns | Medical &<br>Dental | Nurse/<br>Midwife<br>Manager | Staff Nurse/<br>Staff Midwife | Nursing &<br>Midwifery | Therapy<br>Professions | Health &<br>Social Care<br>Professionals | Administrative<br>/ Supervisory<br>(V to VII) | Clerical (III &<br>IV) | Management<br>(VIII & above) | Management<br>&<br>Administrative | Maintenance/<br>Technical | Support | General<br>Support | Ambulance<br>Staff | Care, other | Health Care<br>Assistants | Patient &<br>Client Care |
|---------------------------|--------------------------------------|---------|-------------|------------|--------------|---------------------|------------------------------|-------------------------------|------------------------|------------------------|------------------------------------------|-----------------------------------------------|------------------------|------------------------------|-----------------------------------|---------------------------|---------|--------------------|--------------------|-------------|---------------------------|--------------------------|
| Overall                   | +4.84%                               | +100    | +0          |            |              | +0                  | +0                           |                               | +0                     |                        |                                          | +9                                            | +6                     | +17                          | +32                               | +0                        | -1      | -1                 | +68                | +1          | -0                        | +69                      |
| Ambulance Headquarters    | +2.26%                               | +3      | +0          |            |              | +0                  | +0                           |                               | +0                     |                        |                                          | +3                                            | +3                     | +8                           | +14                               |                           |         |                    | -11                |             |                           | -11                      |
| Ambulance Services        | +2.46%                               | +40     |             |            |              |                     |                              |                               |                        |                        |                                          | +4                                            | +2                     | +7                           | +12                               | +0                        | -1      | -1                 | +28                | +1          | -0                        | +29                      |
| NASC                      | +44.92%                              | +62     |             |            |              |                     |                              |                               |                        |                        |                                          | +2                                            | +2                     | +3                           | +6                                |                           |         |                    | +56                |             |                           | +56                      |
| NEOC                      | -3.92%                               | -6      |             |            |              |                     | +0                           |                               | +0                     |                        |                                          | -0                                            | -1                     | +0                           | -1                                |                           |         |                    | -5                 |             |                           | -5                       |