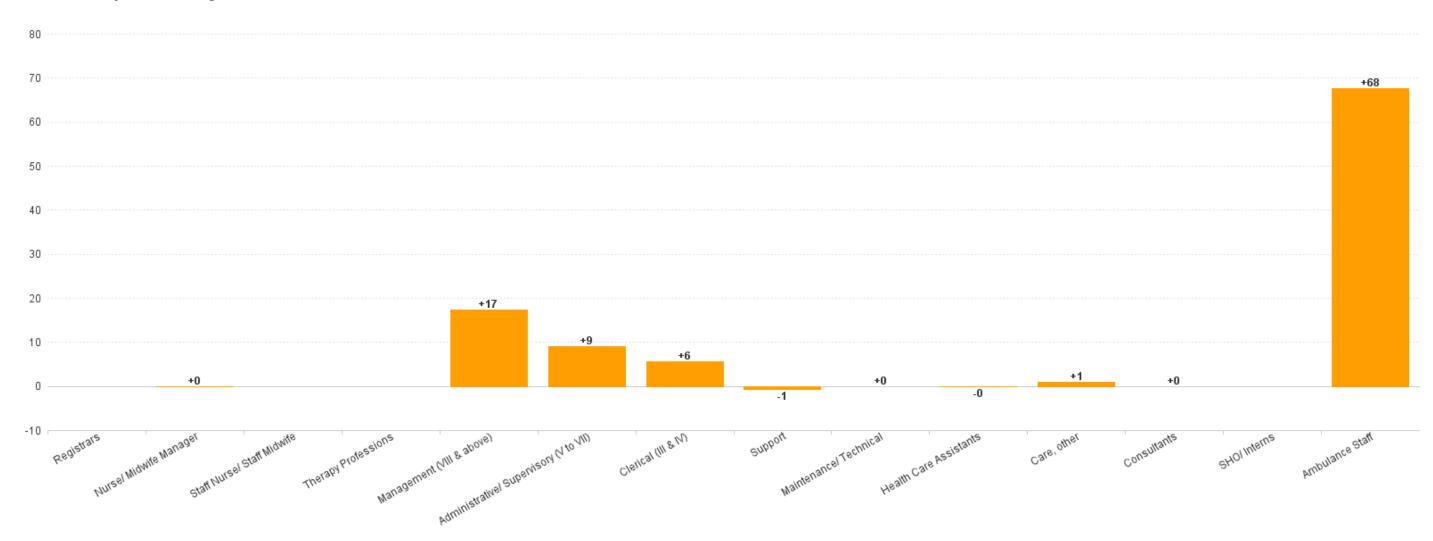

#### Year to Date Summary

| WTE change since DEC 2022 | % WTE<br>change<br>since<br>DEC 2022 | Overall | Consultants | Registrars | SHO/ Interns | Medical &<br>Dental | Nurse/<br>Midwife<br>Manager | Staff Nurse/<br>Staff Midwife | Nursing &<br>Midwifery | Therapy<br>Professions | Health &<br>Social Care<br>Professionals | Administrative<br>/ Supervisory<br>(V to VII) | Clerical (III &<br>IV) | Management<br>(VIII & above) | Management<br>&<br>Administrative | Maintenance/<br>Technical | Support | General<br>Support | Ambulance<br>Staff | Care, other | Health Care<br>Assistants | Patient &<br>Client Care |
|---------------------------|--------------------------------------|---------|-------------|------------|--------------|---------------------|------------------------------|-------------------------------|------------------------|------------------------|------------------------------------------|-----------------------------------------------|------------------------|------------------------------|-----------------------------------|---------------------------|---------|--------------------|--------------------|-------------|---------------------------|--------------------------|
| Overall                   | +4.84%                               | +100    | +0          |            |              | +0                  | +0                           |                               | +0                     |                        |                                          | +9                                            | +6                     | +17                          | +32                               | +0                        | -1      | -1                 | +68                | +1          | -0                        | +69                      |
| Ambulance Headquarters    | +2.26%                               | +3      | +0          |            |              | +0                  | +0                           |                               | +0                     |                        |                                          | +3                                            | +3                     | +8                           | +14                               |                           |         |                    | -11                |             |                           | -11                      |
| Ambulance Services        | +2.46%                               | +40     |             |            |              |                     |                              |                               |                        |                        |                                          | +4                                            | +2                     | +7                           | +12                               | +0                        | -1      | -1                 | +28                | +1          | -0                        | +29                      |
| NASC                      | +44.92%                              | +62     |             |            |              |                     |                              |                               |                        |                        |                                          | +2                                            | +2                     | +3                           | +6                                |                           |         |                    | +56                |             |                           | +56                      |
| NEOC                      | -3.92%                               | -6      |             |            |              |                     | +0                           |                               | +0                     |                        |                                          | -0                                            | -1                     | +0                           | -1                                |                           |         |                    | -5                 |             |                           | -5                       |