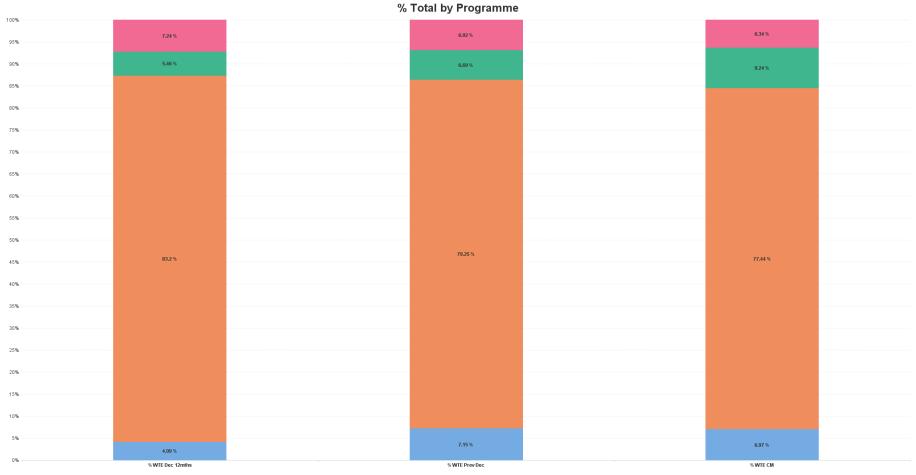

### National Ambulance Services Employment Report by WTE, Headcount, Gender, Full-Time / Part-Time etc. APR 2023

| APR 2023                               | WTE APR<br>2023 | No. APR<br>2023 | WTE :<br>No | % Male  | % Female | Male<br>WTE :<br>No. | Female<br>WTE : No | Perm<br>Count % | Perm<br>Count<br>Male % | Perm<br>Count<br>Female % | Fulltime<br>Count % | Part time<br>Count % | FT Count<br>Male % | FT Count<br>Female % |
|----------------------------------------|-----------------|-----------------|-------------|---------|----------|----------------------|--------------------|-----------------|-------------------------|---------------------------|---------------------|----------------------|--------------------|----------------------|
| Total                                  | 2,167           | 2,216           | 1:1         | 69.13%  | 30.87%   | 1:1                  | 1:1                | 83.89%          | 59.84%                  | 24.05%                    | 99.28%              | 0.72%                | 99.74%             | 98.25%               |
| Consultant Emergency Medicine          | 1               | 1               | 1:1         | 100.00% |          | 1:1                  | 1:                 | 100.00%         | 100.00%                 |                           | 100.00%             |                      | 100.00%            |                      |
| Consultants                            | 1               | 1               | 1:1         | 100.00% |          | 1:1                  | 1:                 | 100.00%         | 100.00%                 |                           | 100.00%             |                      | 100.00%            |                      |
| Medical & Dental                       | 1               | 1               | 1:1         | 100.00% |          | 1:1                  | 1:                 | 100.00%         | 100.00%                 |                           | 100.00%             |                      | 100.00%            |                      |
| Clinical Nurse/ Midwife Manager        | 1               | 1               | 1:1         |         | 100.00%  | 1:                   | 1:1                | 100.00%         |                         | 100.00%                   | 100.00%             |                      |                    | 100.00%              |
| Director Nursing/Midwifery, Assistant  | 1               | 1               | 1:1         | 100.00% |          | 1:1                  | 1:                 | 100.00%         | 100.00%                 |                           | 100.00%             |                      | 100.00%            |                      |
| Director of Nursing/Midwifery          | 1               | 1               | 1:1         |         | 100.00%  | 1:                   | 1:1                | 100.00%         |                         | 100.00%                   | 100.00%             |                      |                    | 100.00%              |
| Nurse/ Midwife Manager                 | 3               | 3               | 1:1         | 33.33%  | 66.67%   | 1:1                  | 1:1                | 100.00%         | 33.33%                  | 66.67%                    | 100.00%             |                      | 100.00%            | 100.00%              |
| Nursing & Midwifery                    | 3               | 3               | 1:1         | 33.33%  | 66.67%   | 1:1                  | 1:1                | 100.00%         | 33.33%                  | 66.67%                    | 100.00%             |                      | 100.00%            | 100.00%              |
| Executive Management                   | 11              | 11              | 1:1         | 81.82%  | 18.18%   | 1:1                  | 1:1                | 100.00%         | 81.82%                  | 18.18%                    | 100.00%             |                      | 100.00%            | 100.00%              |
| Senior Management (VIII & GM)          | 27.06           | 28              | 1:1         | 67.86%  | 32.14%   | 1:1                  | 1:1                | 100.00%         | 67.86%                  | 32.14%                    | 100.00%             |                      | 100.00%            | 100.00%              |
| Management (VIII & above)              | 38.06           | 39              | 1:1         | 71.79%  | 28.21%   | 1:1                  | 1:1                | 100.00%         | 71.79%                  | 28.21%                    | 100.00%             |                      | 100.00%            | 100.00%              |
| Middle Management (V-VII)              | 59.42           | 62              | 1:1         | 27.42%  | 72.58%   | 1:1                  | 1:0.9              | 100.00%         | 27.42%                  | 72.58%                    | 96.77%              | 3.23%                | 100.00%            | 95.56%               |
| Administrative/ Supervisory (V to VII) | 59.42           | 62              | 1:1         | 27.42%  | 72.58%   | 1:1                  | 1:0.9              | 100.00%         | 27.42%                  | 72.58%                    | 96.77%              | 3.23%                | 100.00%            | 95.56%               |
| General Administrative (III & IV)      | 50.97           | 55              | 1:0.9       | 21.82%  | 78.18%   | 1:1                  | 1:0.9              | 98.18%          | 21.82%                  | 76.36%                    | 87.27%              | 12.73%               | 100.00%            | 83.72%               |
| Clerical (III & IV)                    | 50.97           | 55              | 1:0.9       | 21.82%  | 78.18%   | 1:1                  | 1:0.9              | 98.18%          | 21.82%                  | 76.36%                    | 87.27%              | 12.73%               | 100.00%            | 83.72%               |
| Management & Administrative            | 148             | 156             | 1:1         | 36.54%  | 63.46%   | 1:1                  | 1:0.9              | 99.36%          | 36.54%                  | 62.82%                    | 94.23%              | 5.77%                | 100.00%            | 90.91%               |
| Other Support                          | 2.51            | 3               | 1:0.8       | 33.33%  | 66.67%   | 1:0.5                | 1:1                | 66.67%          |                         | 66.67%                    | 66.67%              | 33.33%               |                    | 100.00%              |
| Support                                | 2.51            | 3               | 1:0.8       | 33.33%  | 66.67%   | 1:0.5                | 1:1                | 66.67%          |                         | 66.67%                    | 66.67%              | 33.33%               |                    | 100.00%              |
| Maintenance                            | 1               | 1               | 1:1         | 100.00% |          | 1:1                  | 1:                 | 100.00%         | 100.00%                 |                           | 100.00%             |                      | 100.00%            |                      |
| Maintenance/ Technical                 | 1               | 1               | 1:1         | 100.00% |          | 1:1                  | 1:                 | 100.00%         | 100.00%                 |                           | 100.00%             |                      | 100.00%            |                      |
| General Support                        | 4               | 4               | 1:0.9       | 50.00%  | 50.00%   | 1:0.8                | 1:1                | 75.00%          | 25.00%                  | 50.00%                    | 75.00%              | 25.00%               | 50.00%             | 100.00%              |
| Attendant/ Aide                        | 0.85            | 1               | 1:0.9       | 100.00% |          | 1:0.9                | 1:                 | 100.00%         | 100.00%                 |                           | 100.00%             |                      | 100.00%            |                      |
| Health Care Assistants                 | 0.85            | 1               | 1:0.9       | 100.00% |          | 1:0.9                | 1:                 | 100.00%         | 100.00%                 |                           | 100.00%             |                      | 100.00%            |                      |
| Ambulance Officers                     | 73.82           | 75              | 1:1         | 84.00%  | 16.00%   | 1:1                  | 1:0.9              | 98.67%          | 82.67%                  | 16.00%                    | 98.67%              | 1.33%                | 98.41%             | 100.00%              |
| Ambulance Education                    | 207.56          | 210             | 1:1         | 52.38%  | 47.62%   | 1:1                  | 1:1                |                 |                         |                           | 100.00%             |                      | 100.00%            | 100.00%              |
| Pre-Hospital Care (Ambulance)          | 1,535.56        | 1,569           | 1:1         | 75.59%  | 24.41%   | 1:1                  | 1:1                | 91.08%          | 69.60%                  | 21.48%                    | 99.75%              | 0.25%                | 99.83%             | 99.48%               |
| Ambulance Control                      | 181.41          | 185             | 1:1         | 55.14%  | 44.86%   | 1:1                  | 1:1                | 97.84%          | 55.14%                  | 42.70%                    | 99.46%              | 0.54%                | 100.00%            | 98.80%               |
| Ambulance Staff                        | 1,998.35        | 2,039           | 1:1         | 71.65%  | 28.35%   | 1:1                  | 1:1                | 82.59%          | 61.60%                  | 20.99%                    | 99.71%              | 0.29%                | 99.79%             | 99.48%               |
| Other Care Grades                      | 11.75           | 12              | 1:1         | 75.00%  | 25.00%   | 1:1                  | 1:0.9              | 100.00%         | 75.00%                  | 25.00%                    | 100.00%             |                      | 100.00%            | 100.00%              |
| Care, other                            | 11.75           | 12              | 1:1         | 75.00%  | 25.00%   | 1:1                  | 1:0.9              | 100.00%         | 75.00%                  | 25.00%                    | 100.00%             |                      | 100.00%            | 100.00%              |
| Patient & Client Care                  | 2,011           | 2,052           | 1:1         | 71.69%  | 28.31%   | 1:1                  | 1:1                | 82.70%          | 61.70%                  | 21.00%                    | 99.71%              | 0.29%                | 99.80%             | 99.48%               |