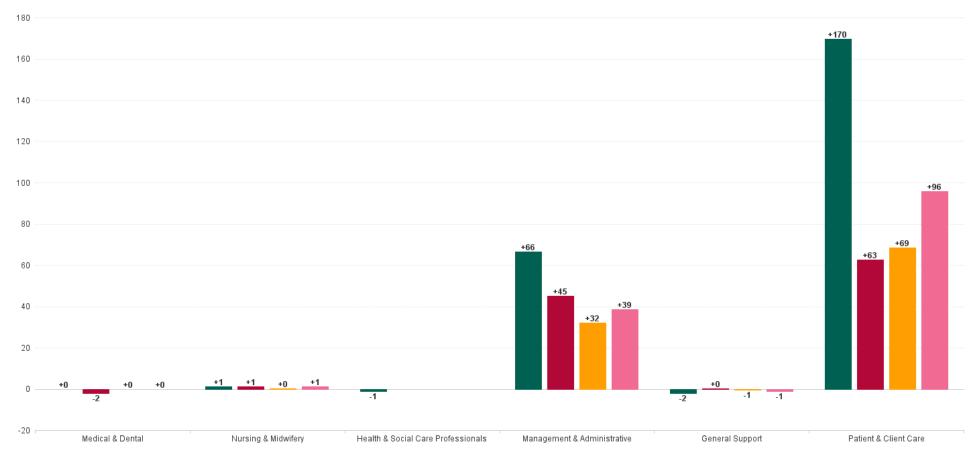

## Employment Report by Staff Group

| APR 2023                               | WTE DEC<br>2019 | WTE DEC<br>2022 | WTE<br>MAR<br>2023 | WTE APR<br>2023 | WTE<br>change<br>since DEC<br>2019 | WTE<br>change<br>since DEC<br>2022 | WTE<br>change<br>since MAR<br>2023 | No.<br>APR<br>2023 |
|----------------------------------------|-----------------|-----------------|--------------------|-----------------|------------------------------------|------------------------------------|------------------------------------|--------------------|
| Overall                                | 1,933           | 2,067           | 2,141              | 2,167           | +234                               | +100                               | +26                                | 2,216              |
| Consultants                            | 1               | 1               | 1                  | 1               | +0                                 | +0                                 | +0                                 | 1                  |
| Medical & Dental                       | 1               | 1               | 1                  | 1               | +0                                 | +0                                 | +0                                 | 1                  |
| Nurse/ Midwife Manager                 | 1               | 3               | 3                  | 3               | +2                                 | +0                                 | +0                                 | 3                  |
| Staff Nurse/ Staff Midwife             | 1               |                 |                    |                 | -1                                 |                                    |                                    |                    |
| Nursing & Midwifery                    | 2               | 3               | 3                  | 3               | +1                                 | +0                                 | +0                                 | 3                  |
| Therapy Professions                    | 1               |                 |                    |                 | -1                                 |                                    |                                    |                    |
| Health & Social Care Professionals     | 1               |                 |                    |                 | -1                                 |                                    |                                    |                    |
| Administrative/ Supervisory (V to VII) | 29              | 50              | 52                 | 59              | +31                                | +9                                 | +8                                 | 62                 |
| Clerical (III & IV)                    | 41              | 45              | 48                 | 51              | +10                                | +6                                 | +3                                 | 55                 |
| Management (VIII & above)              | 12              | 21              | 35                 | 38              | +26                                | +17                                | +3                                 | 39                 |
| Management & Administrative            | 82              | 116             | 135                | 148             | +66                                | +32                                | +14                                | 156                |
| Maintenance/ Technical                 | 2               | 1               | 1                  | 1               | -1                                 | +0                                 | +0                                 | 1                  |
| Support                                | 4               | 3               | 3                  | 3               | -1                                 | -1                                 | +0                                 | 3                  |
| General Support                        | 6               | 4               | 4                  | 4               | -2                                 | -1                                 | +0                                 | 4                  |
| Ambulance Staff                        | 1,825           | 1,931           | 1,986              | 1,998           | +174                               | +68                                | +12                                | 2,039              |
| Care, other                            | 15              | 11              | 12                 | 12              | -3                                 | +1                                 | +0                                 | 12                 |
| Health Care Assistants                 | 2               | 1               | 1                  | 1               | -1                                 | -0                                 | -0                                 | 1                  |
| Patient & Client Care                  | 1,841           | 1,942           | 1,999              | 2,011           | +170                               | +69                                | +12                                | 2,052              |