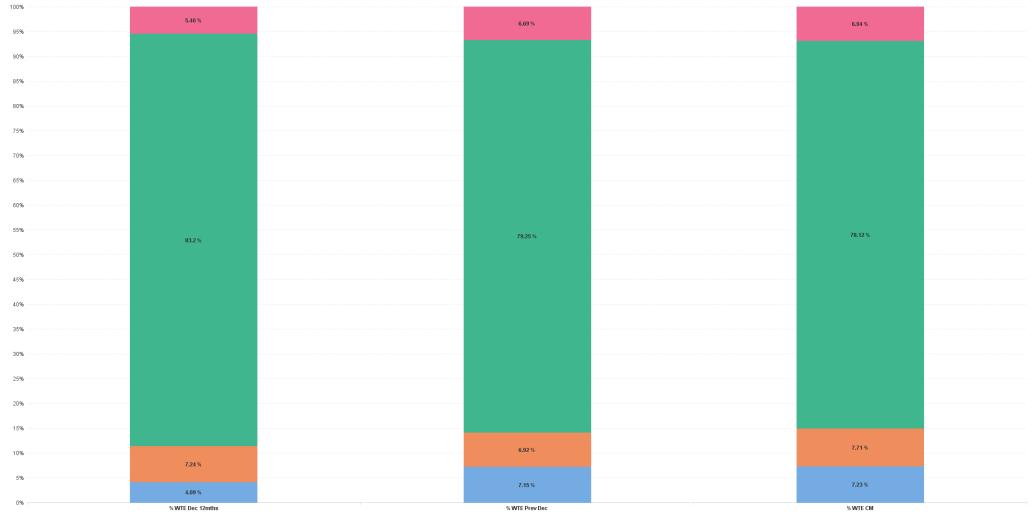

#### % Total by Programme

Ambulance Headquarters = NEOC = Ambulance Services = NASC

| AUG 2023               | WTE<br>AUG<br>2023 | No.<br>AUG<br>2023 | WTE :<br>No | % Male | %<br>Female | Male<br>WTE :<br>No. | Female<br>WTE :<br>No | Perm<br>Count<br>% | Number<br>Male % | Number<br>Female<br>% | Fulltime<br>Count<br>% | Part<br>time<br>Count<br>% | FT<br>Count<br>Male % | FT<br>Count<br>Female<br>% |
|------------------------|--------------------|--------------------|-------------|--------|-------------|----------------------|-----------------------|--------------------|------------------|-----------------------|------------------------|----------------------------|-----------------------|----------------------------|
| Total                  | 2,201              | 2,255              | 1:1         | 68.38% | 31.62%      | 1:1                  | 1:1                   | 84.70%             | 59.69%           | 25.01%                | 99.38%                 | 0.62%                      | 99.87%                | 98.32%                     |
| Ambulance Headquarters | 159                | 164                | 1:1         | 54.88% | 45.12%      | 1:1                  | 1:1                   | 97.56%             | 53.66%           | 43.90%                | 98.78%                 | 1.22%                      | 98.89%                | 98.65%                     |
| Ambulance Services     | 1,719              | 1,762              | 1:1         | 72.76% | 27.24%      | 1:1                  | 1:1                   | 87.00%             | 64.76%           | 22.25%                | 99.38%                 | 0.62%                      | 99.92%                | 97.92%                     |
| NASC                   | 153                | 155                | 1:1         | 56.13% | 43.87%      | 1:1                  | 1:1                   | 29.68%             | 21.94%           | 7.74%                 | 99.35%                 | 0.65%                      | 100.00%               | 98.53%                     |
| NEOC                   | 170                | 174                | 1:1         | 47.70% | 52.30%      | 1:1                  | 1:1                   | 98.28%             | 47.70%           | 50.57%                | 100.00%                |                            | 100.00%               | 100.00%                    |