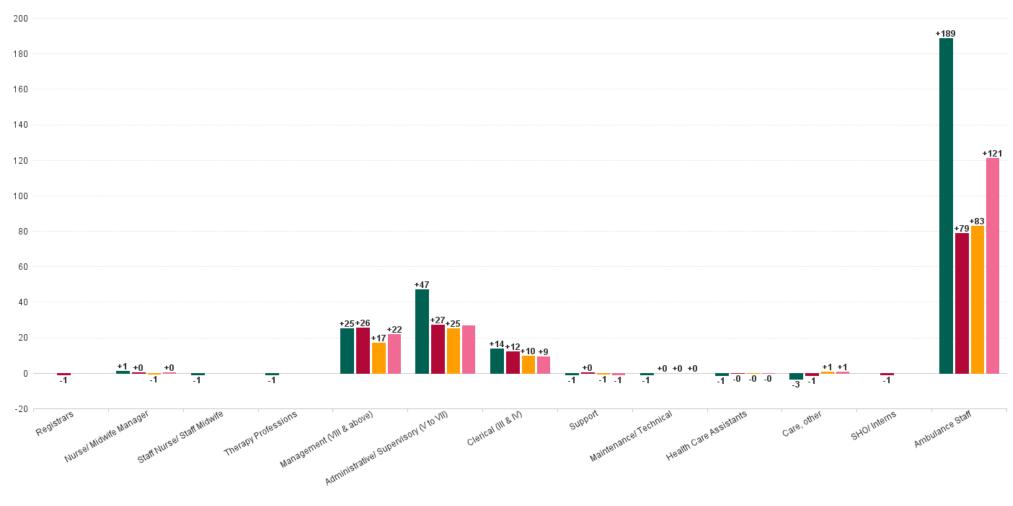

## National Ambulance Services Employment Report by Grade Group: AUG 2023

| AUG 2023                               | WTE<br>DEC<br>2019 | WTE<br>DEC<br>2022 | WTE<br>JUL<br>2023 | WTE<br>AUG<br>2023 | WTE<br>change<br>since<br>DEC<br>2019 | % WTE<br>change<br>since<br>Dec<br>2019 | WTE<br>change<br>since<br>DEC<br>2022 | % WTE<br>change<br>since<br>Dec<br>2022 | WTE<br>change<br>since<br>JUL<br>2023 | No.<br>AUG<br>2023 |
|----------------------------------------|--------------------|--------------------|--------------------|--------------------|---------------------------------------|-----------------------------------------|---------------------------------------|-----------------------------------------|---------------------------------------|--------------------|
| Overall                                | 1,933              | 2,067              | 2,211              | 2,201              | +268                                  | +13.8%                                  | +134                                  | +6.5%                                   | -11                                   | 2,255              |
| Consultant Emergency Medicine          | 1                  | 1                  | 1                  | 1                  | +0                                    | +0.0%                                   | +0                                    | +0.0%                                   | +0                                    | 1                  |
| Consultants                            | 1                  | 1                  | 1                  | 1                  | +0                                    | +0.0%                                   | +0                                    | +0.0%                                   | +0                                    | 1                  |
| Medical & Dental                       | 1                  | 1                  | 1                  | 1                  | +0                                    | +0.0%                                   | +0                                    | +0.0%                                   | +0                                    | 1                  |
| Clinical Nurse/ Midwife Manager 2      | 1                  | 1                  | 1                  | 1                  | +0                                    | +0.0%                                   | +0                                    | +0.0%                                   | +0                                    | 1                  |
| Director Nursing/Midwifery, Assistant  |                    | 1                  | 1                  | 0                  | +0                                    |                                         | -1                                    | -66.7%                                  | -1                                    | 1                  |
| Director of Nursing/Midwifery          |                    | 1                  | 1                  | 1                  | +1                                    |                                         | +0                                    | +1.0%                                   | +0                                    | 1                  |
| Nurse/ Midwife Manager                 | 1                  | 3                  | 3                  | 2                  | +1                                    | +133.0%                                 | -1                                    | -21.8%                                  | -1                                    | 3                  |
| Staff Nurses [General/ Children's]     | 1                  |                    |                    |                    | -1                                    | -100.0%                                 |                                       |                                         |                                       |                    |
| Staff Nurse/ Staff Midwife             | 1                  |                    |                    |                    | -1                                    | -100.0%                                 |                                       |                                         |                                       |                    |
| Nursing & Midwifery                    | 2                  | 3                  | 3                  | 2                  | +0                                    | +16.5%                                  | -1                                    | -21.8%                                  | -1                                    | 3                  |
| Dietitians                             | 1                  |                    |                    |                    | -1                                    | -100.0%                                 |                                       |                                         |                                       |                    |
| Therapy Professions                    | 1                  |                    |                    |                    | -1                                    | -100.0%                                 |                                       |                                         |                                       |                    |
| Health & Social Care Professionals     | 1                  |                    |                    |                    | -1                                    | -100.0%                                 |                                       |                                         |                                       |                    |
| Middle Management (V-VII)              | 29                 | 50                 | 75                 | 76                 | +47                                   | +164.4%                                 | +25                                   | +50.2%                                  | +1                                    | 77                 |
| Administrative/ Supervisory (V to VII) | 29                 | 50                 | 75                 | 76                 | +47                                   | +164.4%                                 | +25                                   | +50.2%                                  | +1                                    | 77                 |
| General Administrative (III & IV)      | 41                 | 45                 | 50                 | 55                 | +14                                   | +33.1%                                  | +10                                   | +21.0%                                  | +5                                    | 61                 |
| Clerical (III & IV)                    | 41                 | 45                 | 50                 | 55                 | +14                                   | +33.1%                                  | +10                                   | +21.0%                                  | +5                                    | 61                 |
| Executive Management                   | 2                  | 7                  | 11                 | 11                 | +9                                    | +450.0%                                 | +4                                    | +51.7%                                  | +0                                    | 11                 |
| Senior Management (VIII & GM)          | 10                 | 13                 | 27                 | 27                 | +16                                   | +159.5%                                 | +13                                   | +97.3%                                  | -1                                    | 28                 |
| Management (VIII & above)              | 12                 | 21                 | 38                 | 38                 | +25                                   | +207.1%                                 | +17                                   | +81.3%                                  | -1                                    | 39                 |
| Management & Administrative            | 82                 | 116                | 163                | 168                | +86                                   | +104.8%                                 | +52                                   | +44.4%                                  | +5                                    | 177                |
| Maintenance                            | 2                  | 1                  | 1                  | 1                  | -1                                    | -50.0%                                  | +0                                    | +0.0%                                   | +0                                    | 1                  |
| Maintenance/ Technical                 | 2                  | 1                  | 1                  | 1                  | -1                                    | -50.0%                                  | +0                                    | +0.0%                                   | +0                                    | 1                  |
| Other Support                          | 4                  | 3                  | 3                  | 3                  | -1                                    | -28.3%                                  | -1                                    | -20.1%                                  | +0                                    | 3                  |
| Support                                | 4                  | 3                  | 3                  | 3                  | -1                                    | -28.3%                                  | -1                                    | <b>-20</b> .1%                          | +0                                    | 3                  |
| General Support                        | 6                  | 4                  | 4                  | 4                  | -2                                    | -36.2%                                  | -1                                    | -15.2%                                  | +0                                    | 4                  |
| Ambulance Control                      | 179                | 164                | 212                | 210                | +31                                   | +17.5%                                  | +46                                   | +28.1%                                  | -2                                    | 214                |
| Ambulance Education                    | 162                | 203                | 201                | 200                | +38                                   | +23.5%                                  | -3                                    | -1.6%                                   | -1                                    | 201                |
| Ambulance Officers                     | 78                 | 87                 | 73                 | 73                 | -5                                    | -6.0%                                   | -14                                   | -15.6%                                  | +0                                    | 75                 |
| Pre-Hospital Care (Ambulance)          | 1,406              | 1,477              | 1,542              | 1,531              | +124                                  | +8.8%                                   | +54                                   | +3.6%                                   | -11                                   | 1,567              |
| Ambulance Staff                        | 1,825              | 1,931              | 2,028              | 2,013              | +189                                  | +10.3%                                  | +83                                   | +4.3%                                   | -15                                   | 2,057              |
| Other Care Grades                      | 15                 | 11                 | 12                 | 11                 | -3                                    | -22.4%                                  | +1                                    | +5.8%                                   | -0                                    | 12                 |
| Care, other                            | 15                 | 11                 | 12                 | 11                 | -3                                    | -22.4%                                  | +1                                    | +5.8%                                   | -0                                    | 12                 |
| Attendant/ Aide                        | 2                  | 1                  | 1                  | 1                  | -1                                    | -57.5%                                  | -0                                    | -4.5%                                   | -0                                    | 1                  |
| Health Care Assistants                 | 2                  | 1                  | 1                  | 1                  | -1                                    | -57.5%                                  | -0                                    | -4.5%                                   | -0                                    | 1                  |
| Patient & Client Care                  | 1841               | 1942               | 2041               | 2026               | +184                                  | +10.0%                                  | +83                                   | +4.3%                                   | -15                                   | 2,070              |