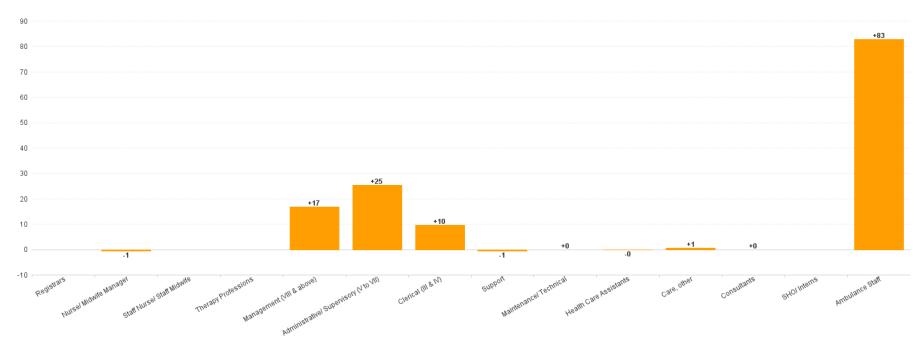

#### Year to Date Summary

|                                        | % WTE<br>change<br>since<br>DEC 2022 | WTE<br>change<br>since<br>DEC 2022 | Ambulance<br>Headquarters | NEOC  | Ambulance<br>Services | NASC  |
|----------------------------------------|--------------------------------------|------------------------------------|---------------------------|-------|-----------------------|-------|
| Total                                  | +6.5%                                | +133.7                             | +11.4                     | +26.6 | +81.1                 | +14.6 |
| Registrars                             |                                      |                                    |                           |       |                       |       |
| Consultants                            | +0.0%                                | +0.0                               | +0.0                      |       |                       |       |
| SHO/ Interns                           |                                      |                                    |                           |       |                       |       |
| Medical & Dental                       | +0.0%                                | +0.0                               | +0.0                      |       |                       |       |
| Nurse/ Midwife Manager                 | -21.8%                               | -0.7                               | -0.7                      | +0.0  |                       |       |
| Staff Nurse/ Staff Midwife             |                                      |                                    |                           |       |                       |       |
| Nursing & Midwifery                    | -21.8%                               | -0.7                               | -0.7                      | +0.0  |                       |       |
| Therapy Professions                    |                                      |                                    |                           |       |                       |       |
| Health & Social Care Professionals     |                                      |                                    |                           |       |                       |       |
| Management (VIII & above)              | +81.3%                               | +16.8                              | +3.6                      | +1.2  | +9.0                  | +3.0  |
| Administrative/ Supervisory (V to VII) | +50.2%                               | +25.3                              | +11.2                     | +1.0  | +8.5                  | +4.6  |
| Clerical (III & IV)                    | +21.0%                               | +9.6                               | +7.9                      | -1.4  | +2.1                  | +1.0  |
| Management & Administrative            | +44.4%                               | +51.7                              | +22.7                     | +0.8  | +19.6                 | +8.7  |
| Support                                | -20.1%                               | -0.6                               |                           |       | -0.6                  |       |
| Maintenance/ Technical                 | +0.0%                                | +0.0                               |                           |       | +0.0                  |       |
| General Support                        | -15.2%                               | -0.6                               |                           |       | -0.6                  |       |
| Health Care Assistants                 | -4.5%                                | -0.0                               |                           |       | -0.0                  |       |
| Care, other                            | +5.8%                                | +0.6                               |                           |       | +0.6                  |       |
| Ambulance Staff                        | +4.3%                                | +82.8                              | -10.6                     | +25.9 | +61.6                 | +5.9  |
| Patient & Client Care                  | +4.3%                                | +83.4                              | -10.6                     | +25.9 | +62.2                 | +5.9  |