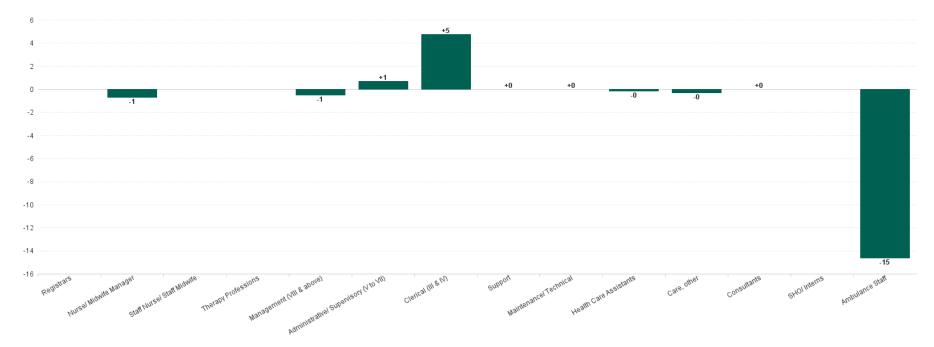

#### **Previous Month Summary**

|                                        | % WTE<br>change<br>since<br>JUL 2023 | WTE<br>change<br>since<br>JUL 2023 | Ambulance<br>Headquarters | NEOC | Ambulance<br>Services | NASC  |
|----------------------------------------|--------------------------------------|------------------------------------|---------------------------|------|-----------------------|-------|
| Total                                  | -0.5%                                | -10.8                              | -1.9                      | -1.9 | +34.8                 | -41.8 |
| Registrars                             |                                      |                                    |                           |      |                       |       |
| Consultants                            | +0.0%                                | +0.0                               | +0.0                      |      |                       |       |
| SHO/ Interns                           |                                      |                                    |                           |      |                       |       |
| Medical & Dental                       | +0.0%                                | +0.0                               | +0.0                      |      |                       |       |
| Nurse/ Midwife Manager                 | -22.3%                               | -0.7                               | -0.7                      | +0.0 |                       |       |
| Staff Nurse/ Staff Midwife             |                                      |                                    |                           |      |                       |       |
| Nursing & Midwifery                    | -22.3%                               | -0.7                               | -0.7                      | +0.0 |                       |       |
| Therapy Professions                    |                                      |                                    |                           |      |                       |       |
| Health & Social Care Professionals     |                                      |                                    |                           |      |                       |       |
| Management (VIII & above)              | -1.3%                                | -0.5                               | -0.7                      | +0.2 | +0.0                  | +0.0  |
| Administrative/ Supervisory (V to VII) | +1.0%                                | +0.7                               | +0.2                      | +0.0 | -0.2                  | +0.8  |
| Clerical (III & IV)                    | +9.5%                                | +4.8                               | +3.1                      | -0.4 | +1.1                  | +1.0  |
| Management & Administrative            | +3.1%                                | +5.0                               | +2.6                      | -0.3 | +0.9                  | +1.8  |
| Support                                | +0.0%                                | +0.0                               |                           |      | +0.0                  |       |
| Maintenance/ Technical                 | +0.0%                                | +0.0                               |                           |      | +0.0                  |       |
| General Support                        | +0.0%                                | +0.0                               |                           |      | +0.0                  |       |
| Health Care Assistants                 | -15.0%                               | -0.2                               |                           |      | -0.2                  |       |
| Care, other                            | -2.6%                                | -0.3                               |                           |      | -0.3                  |       |
| Ambulance Staff                        | -0.7%                                | -14.6                              | -3.8                      | -1.6 | +34.4                 | -43.6 |
| Patient & Client Care                  | -0.7%                                | -15.1                              | -3.8                      | -1.6 | +33.9                 | -43.6 |

#### Previous Month Summary Chart: Change since JUL 2023