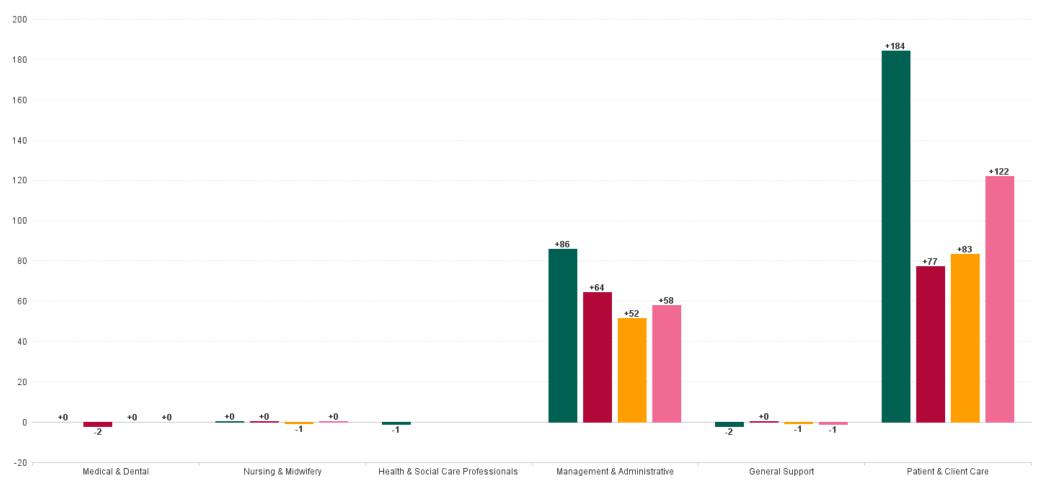

## Employment Report by Staff Group

## WTE Change by Staff Category

🔳 WTE change since DEC 2019 📕 WTE change since DEC 2021 📕 WTE change since DEC 2022 📕 WTE change since AUG 2022

## National Ambulance Services Employment Report by Grade Group: AUG 2023

| AUG 2023                               | WTE<br>DEC<br>2019 | WTE<br>DEC<br>2022 | WTE<br>JUL<br>2023 | WTE<br>AUG<br>2023 | WTE<br>change<br>since<br>DEC<br>2019 | % WTE<br>change<br>since<br>Dec<br>2019 | WTE<br>change<br>since<br>DEC<br>2022 | % WTE<br>change<br>since<br>Dec<br>2022 | WTE<br>change<br>since<br>JUL<br>2023 | No.<br>AUG<br>2023 |
|----------------------------------------|--------------------|--------------------|--------------------|--------------------|---------------------------------------|-----------------------------------------|---------------------------------------|-----------------------------------------|---------------------------------------|--------------------|
| Overall                                | 1,933              | 2,067              | 2,211              | 2,201              | +268                                  | +13.8%                                  | +134                                  | +6.5%                                   | -11                                   | 2,255              |
| Consultant Emergency Medicine          | 1                  | 1                  | 1                  | 1                  | +0                                    | +0.0%                                   | +0                                    | +0.0%                                   | +0                                    | 1                  |
| Consultants                            | 1                  | 1                  | 1                  | 1                  | +0                                    | +0.0%                                   | +0                                    | +0.0%                                   | +0                                    | 1                  |
| Medical & Dental                       | 1                  | 1                  | 1                  | 1                  | +0                                    | +0.0%                                   | +0                                    | +0.0%                                   | +0                                    | 1                  |
| Clinical Nurse/ Midwife Manager 2      | 1                  | 1                  | 1                  | 1                  | +0                                    | +0.0%                                   | +0                                    | +0.0%                                   | +0                                    | 1                  |
| Director Nursing/Midwifery, Assistant  |                    | 1                  | 1                  | 0                  | +0                                    |                                         | -1                                    | -66.7%                                  | -1                                    | 1                  |
| Director of Nursing/Midwifery          |                    | 1                  | 1                  | 1                  | +1                                    |                                         | +0                                    | +1.0%                                   | +0                                    | 1                  |
| Nurse/ Midwife Manager                 | 1                  | 3                  | 3                  | 2                  | +1                                    | +133.0%                                 | -1                                    | -21.8%                                  | -1                                    | 3                  |
| Staff Nurses [General/ Children's]     | 1                  |                    |                    |                    | -1                                    | -100.0%                                 |                                       |                                         |                                       |                    |
| Staff Nurse/ Staff Midwife             | 1                  |                    |                    |                    | -1                                    | -100.0%                                 |                                       |                                         |                                       |                    |
| Nursing & Midwifery                    | 2                  | 3                  | 3                  | 2                  | +0                                    | +16.5%                                  | -1                                    | -21.8%                                  | -1                                    | 3                  |
| Dietitians                             | 1                  |                    |                    |                    | -1                                    | -100.0%                                 |                                       |                                         |                                       |                    |
| Therapy Professions                    | 1                  |                    |                    |                    | -1                                    | -100.0%                                 |                                       |                                         |                                       |                    |
| Health & Social Care Professionals     | 1                  |                    |                    |                    | -1                                    | -100.0%                                 |                                       |                                         |                                       |                    |
| Middle Management (V-VII)              | 29                 | 50                 | 75                 | 76                 | +47                                   | +164.4%                                 | +25                                   | +50.2%                                  | +1                                    | 77                 |
| Administrative/ Supervisory (V to VII) | 29                 | 50                 | 75                 | 76                 | +47                                   | +164.4%                                 | +25                                   | +50.2%                                  | +1                                    | 77                 |
| General Administrative (III & IV)      | 41                 | 45                 | 50                 | 55                 | +14                                   | +33.1%                                  | +10                                   | +21.0%                                  | +5                                    | 61                 |
| Clerical (III & IV)                    | 41                 | 45                 | 50                 | 55                 | +14                                   | +33.1%                                  | +10                                   | +21.0%                                  | +5                                    | 61                 |
| Executive Management                   | 2                  | 7                  | 11                 | 11                 | +9                                    | +450.0%                                 | +4                                    | +51.7%                                  | +0                                    | 11                 |
| Senior Management (VIII & GM)          | 10                 | 13                 | 27                 | 27                 | +16                                   | +159.5%                                 | +13                                   | +97.3%                                  | -1                                    | 28                 |
| Management (VIII & above)              | 12                 | 21                 | 38                 | 38                 | +25                                   | +207.1%                                 | +17                                   | +81.3%                                  | -1                                    | 39                 |
| Management & Administrative            | 82                 | 116                | 163                | 168                | +86                                   | +104.8%                                 | +52                                   | +44.4%                                  | +5                                    | 177                |
| Maintenance                            | 2                  | 1                  | 1                  | 1                  | -1                                    | -50.0%                                  | +0                                    | +0.0%                                   | +0                                    | 1                  |
| Maintenance/ Technical                 | 2                  | 1                  | 1                  | 1                  | -1                                    | -50.0%                                  | +0                                    | +0.0%                                   | +0                                    | 1                  |
| Other Support                          | 4                  | 3                  | 3                  | 3                  | -1                                    | -28.3%                                  | -1                                    | -20.1%                                  | +0                                    | 3                  |
| Support                                | 4                  | 3                  | 3                  | 3                  | -1                                    | -28.3%                                  | -1                                    | <b>-20</b> .1%                          | +0                                    | 3                  |
| General Support                        | 6                  | 4                  | 4                  | 4                  | -2                                    | -36.2%                                  | -1                                    | -15.2%                                  | +0                                    | 4                  |
| Ambulance Control                      | 179                | 164                | 212                | 210                | +31                                   | +17.5%                                  | +46                                   | +28.1%                                  | -2                                    | 214                |
| Ambulance Education                    | 162                | 203                | 201                | 200                | +38                                   | +23.5%                                  | -3                                    | -1.6%                                   | -1                                    | 201                |
| Ambulance Officers                     | 78                 | 87                 | 73                 | 73                 | -5                                    | -6.0%                                   | -14                                   | -15.6%                                  | +0                                    | 75                 |
| Pre-Hospital Care (Ambulance)          | 1,406              | 1,477              | 1,542              | 1,531              | +124                                  | +8.8%                                   | +54                                   | +3.6%                                   | -11                                   | 1,567              |
| Ambulance Staff                        | 1,825              | 1,931              | 2,028              | 2,013              | +189                                  | +10.3%                                  | +83                                   | +4.3%                                   | -15                                   | 2,057              |
| Other Care Grades                      | 15                 | 11                 | 12                 | 11                 | -3                                    | -22.4%                                  | +1                                    | +5.8%                                   | -0                                    | 12                 |
| Care, other                            | 15                 | 11                 | 12                 | 11                 | -3                                    | -22.4%                                  | +1                                    | +5.8%                                   | -0                                    | 12                 |
| Attendant/ Aide                        | 2                  | 1                  | 1                  | 1                  | -1                                    | -57.5%                                  | -0                                    | -4.5%                                   | -0                                    | 1                  |
| Health Care Assistants                 | 2                  | 1                  | 1                  | 1                  | -1                                    | -57.5%                                  | -0                                    | -4.5%                                   | -0                                    | 1                  |
| Patient & Client Care                  | 1841               | 1942               | 2041               | 2026               | +184                                  | +10.0%                                  | +83                                   | +4.3%                                   | -15                                   | 2,070              |