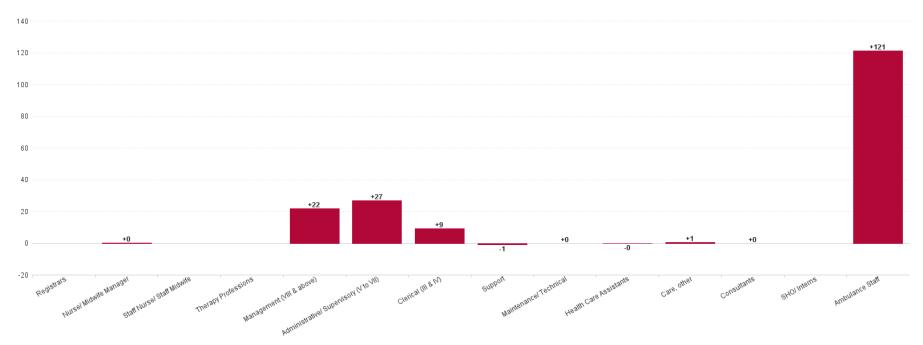

#### Year on Year Summary

|                                        | % WTE<br>change<br>since<br>AUG<br>2022 | WTE<br>change<br>since<br>AUG<br>2022 | Ambulance<br>Headquarters | NEOC  | Ambulance<br>Services | NASC  |
|----------------------------------------|-----------------------------------------|---------------------------------------|---------------------------|-------|-----------------------|-------|
| Total                                  | +8.9%                                   | +179.2                                | +51.7                     | +17.6 | +40.9                 | +68.9 |
| Registrars                             |                                         |                                       |                           |       |                       |       |
| Consultants                            | +0.0%                                   | +0.0                                  | +0.0                      |       |                       |       |
| SHO/ Interns                           |                                         |                                       |                           |       |                       |       |
| Medical & Dental                       | +0.0%                                   | +0.0                                  | +0.0                      |       |                       |       |
| Nurse/ Midwife Manager                 | +16.5%                                  | +0.3                                  | +0.3                      | +0.0  |                       |       |
| Staff Nurse/ Staff Midwife             |                                         |                                       |                           |       |                       |       |
| Nursing & Midwifery                    | +16.5%                                  | +0.3                                  | +0.3                      | +0.0  |                       |       |
| Therapy Professions                    |                                         |                                       |                           |       |                       |       |
| Health & Social Care Professionals     |                                         |                                       |                           |       |                       |       |
| Management (VIII & above)              | +139.6%                                 | +21.9                                 | +8.7                      | +1.2  | +9.0                  | +3.0  |
| Administrative/ Supervisory (V to VII) | +55.4%                                  | +27.0                                 | +12.4                     | +1.0  | +9.0                  | +4.6  |
| Clerical (III & IV)                    | +20.0%                                  | +9.1                                  | +13.3                     | +0.1  | -5.3                  | +1.0  |
| Management & Administrative            | +52.6%                                  | +58.0                                 | +34.4                     | +2.3  | +12.7                 | +8.6  |
| Support                                | -28.5%                                  | -1.0                                  |                           |       | -1.0                  |       |
| Maintenance/ Technical                 | +0.0%                                   | +0.0                                  |                           |       | +0.0                  |       |
| General Support                        | -22.2%                                  | -1.0                                  |                           |       | -1.0                  |       |
| Health Care Assistants                 | -8.6%                                   | -0.1                                  |                           |       | -0.1                  |       |
| Care, other                            | +6.0%                                   | +0.6                                  |                           |       | +0.6                  |       |
| Ambulance Staff                        | +6.4%                                   | +121.3                                | +17.1                     | +15.3 | +28.7                 | +60.3 |
| Patient & Client Care                  | +6.4%                                   | +121.9                                | +17.1                     | +15.3 | +29.2                 | +60.3 |