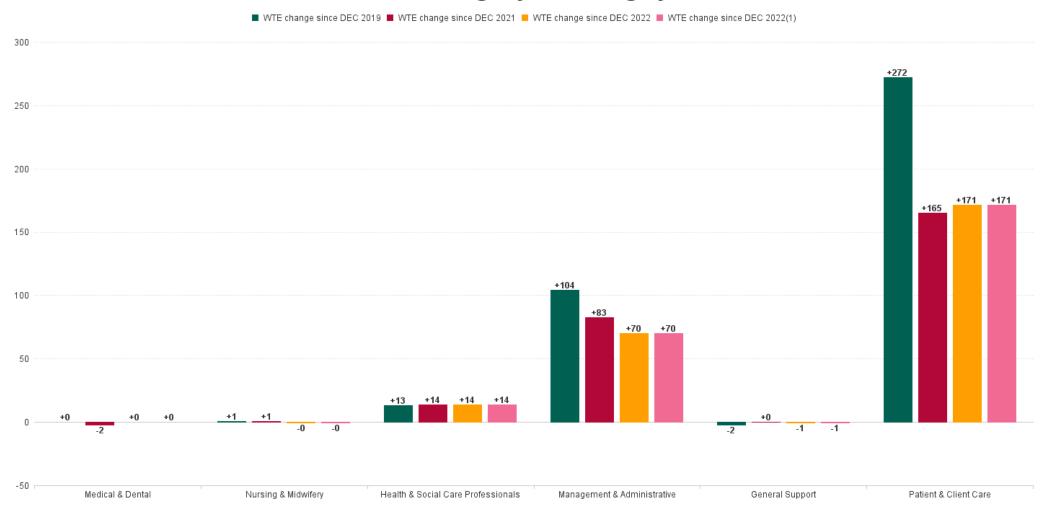

# **WTE Change by Staff Category**

# **Employment Report by Staff Group**

| DEC 2023                               | WTE DEC<br>2019 | WTE DEC<br>2022(1) | WTE<br>NOV<br>2023 | WTE DEC<br>2023 | WTE<br>change<br>since DEC<br>2019 | % WTE<br>change<br>since Dec<br>2019 | WTE<br>change<br>since DEC<br>2022 | % WTE<br>change<br>since Dec<br>2022 | WTE<br>change<br>since NOV<br>2023 | No.<br>DEC<br>2023 |
|----------------------------------------|-----------------|--------------------|--------------------|-----------------|------------------------------------|--------------------------------------|------------------------------------|--------------------------------------|------------------------------------|--------------------|
| Overall                                | 1,933           | 2,067              | 2,295              | 2,321           | +388                               | +20.1%                               | +254                               | +12.3%                               | +26                                | 2,378              |
| Consultants                            | 1               | 1                  | 1                  | 1               | +0                                 | +0.0%                                | +0                                 | +0.0%                                | +0                                 | 1                  |
| Medical & Dental                       | 1               | 1                  | 1                  | 1               | +0                                 | +0.0%                                | +0                                 | +0.0%                                | +0                                 | 1                  |
| Nurse/ Midwife Manager                 | 1               | 3                  | 3                  | 3               | +2                                 | +175.0%                              | -0                                 | -7.7%                                | +0                                 | 3                  |
| Staff Nurse/ Staff Midwife             | 1               |                    |                    |                 | -1                                 | -100.0%                              |                                    |                                      |                                    |                    |
| Nursing & Midwifery                    | 2               | 3                  | 3                  | 3               | +1                                 | +37.5%                               | -0                                 | -7.7%                                | +0                                 | 3                  |
| H&SC, Other                            |                 |                    | 13                 | 14              | +14                                |                                      | +14                                |                                      | +1                                 | 14                 |
| Therapy Professions                    | 1               |                    |                    |                 | -1                                 | -100.0%                              |                                    |                                      |                                    |                    |
| Health & Social Care Professionals     | 1               |                    | 13                 | 14              | +13                                | +1,300.0%                            | +14                                |                                      | +1                                 | 14                 |
| Administrative/ Supervisory (V to VII) | 29              | 50                 | 80                 | 85              | +57                                | +198.4%                              | +35                                | +69.6%                               | +5                                 | 89                 |
| Clerical (III & IV)                    | 41              | 45                 | 60                 | 61              | +20                                | +47.9%                               | +16                                | +34.5%                               | +1                                 | 65                 |
| Management (VIII & above)              | 12              | 21                 | 39                 | 40              | +28                                | +227.0%                              | +19                                | +93.1%                               | +1                                 | 40                 |
| Management & Administrative            | 82              | 116                | 179                | 186             | +104                               | +127.0%                              | +70                                | +60.1%                               | +7                                 | 194                |
| Maintenance/ Technical                 | 2               | 1                  | 1                  | 1               | -1                                 | -50.0%                               | +0                                 | +0.0%                                | +0                                 | 1                  |
| Support                                | 4               | 3                  | 5                  | 2               | -1                                 | -29.7%                               | -1                                 | -21.7%                               | -2                                 | 3                  |
| General Support                        | 6               | 4                  | 6                  | 3               | -2                                 | -37.1%                               | -1                                 | -16.4%                               | -2                                 | 4                  |
| Ambulance Staff                        | 1,825           | 1,931              | 2,084              | 2,103           | +278                               | +15.2%                               | +172                               | +8.9%                                | +19                                | 2,151              |
| Care, other                            | 15              | 11                 | 10                 | 10              | -5                                 | -34.1%                               | -1                                 | -10.2%                               | +0                                 | 10                 |
| Health Care Assistants                 | 2               | 1                  | 1                  | 1               | -1                                 | -51.0%                               | +0                                 | +10.1%                               | +0                                 | 1                  |
| Patient & Client Care                  | 1,841           | 1,942              | 2,094              | 2,114           | +272                               | +14.8%                               | +171                               | +8.8%                                | +19                                | 2,162              |