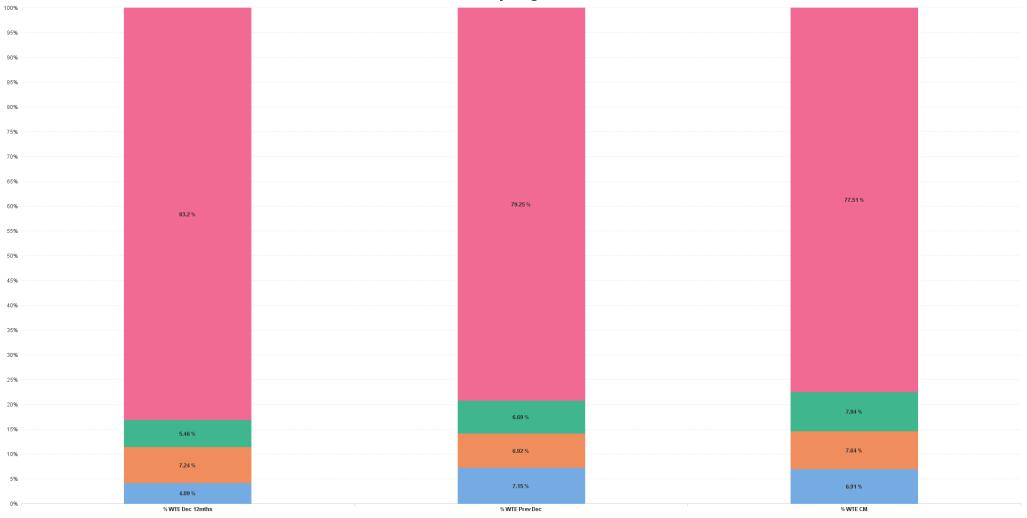

#### % Total by Programme

■ Ambulance Headquarters ■ NEOC ■ NASC ■ Ambulance Services

# National Ambulance Services Report by Region: DEC 2023

| DEC 2023                   | WTE DEC 2019 | WTE DEC<br>2022(1) | WTE<br>NOV<br>2023 | WTE DEC<br>2023 | WTE<br>change<br>since DEC<br>2019 | % WTE<br>change<br>since Dec<br>2019 | WTE<br>change<br>since DEC<br>2022 | % WTE<br>change<br>since Dec<br>2022 | WTE<br>change<br>since NOV<br>2023 | No.<br>DEC<br>2023 |
|----------------------------|--------------|--------------------|--------------------|-----------------|------------------------------------|--------------------------------------|------------------------------------|--------------------------------------|------------------------------------|--------------------|
| Overall                    | 1,933        | 2,067              | 2,295              | 2,321           | +388                               | +20.1%                               | +254                               | +12.3%                               | +26                                | 2,378              |
| Ambulance Headquarters     | 41           | 148                | 155                | 160             | +119                               | +287.2%                              | +13                                | +8.5%                                | +6                                 | 164                |
| NEOC                       | 157          | 143                | 159                | 177             | +21                                | +13.2%                               | +34                                | +24.1%                               | +18                                | 183                |
| NASC                       | 103          | 138                | 219                | 184             | +81                                | +78.3%                               | +46                                | +33.4%                               | -35                                | 188                |
| Ambulance Services         | 1,631        | 1,638              | 1,762              | 1,799           | +168                               | +10.3%                               | +161                               | +9.8%                                | +37                                | 1,843              |
| National Ambulance Service | 1933         | 2067               | 2295               | 2321            | 388.11                             | +20.1%                               | 254.24                             | +12.3%                               | 26                                 | 2,378              |