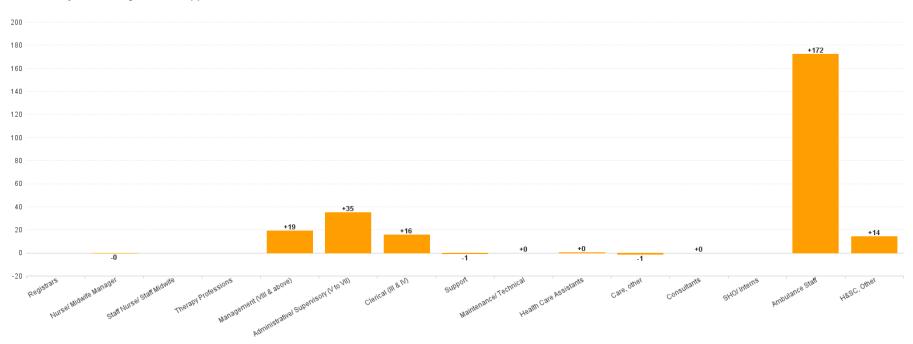

#### **Year to Date Summary**

|                                        | % WTE change since DEC 2022 | WTE<br>change<br>since<br>DEC 2022 | Ambulance<br>Headquarters | NEOC  | NASC  | Ambulance<br>Services |
|----------------------------------------|-----------------------------|------------------------------------|---------------------------|-------|-------|-----------------------|
| Total                                  | +12.3%                      | +254.2                             | +12.5                     | +34.4 | +46.2 | +161.1                |
| Registrars                             |                             |                                    |                           |       |       |                       |
| Consultants                            | +0.0%                       | +0.0                               | +0.0                      |       |       |                       |
| SHO/ Interns                           |                             |                                    |                           |       |       |                       |
| Medical & Dental                       | +0.0%                       | +0.0                               | +0.0                      |       |       |                       |
| Nurse/ Midwife Manager                 | -7.7%                       | -0.2                               | -0.2                      | +0.0  |       |                       |
| Staff Nurse/ Staff Midwife             |                             |                                    |                           |       |       |                       |
| Nursing & Midwifery                    | -7.7%                       | -0.2                               | -0.2                      | +0.0  |       |                       |
| Therapy Professions                    |                             |                                    |                           |       |       |                       |
| H&SC, Other                            |                             | +14.0                              |                           |       | +14.0 |                       |
| Health & Social Care Professionals     |                             | +14.0                              |                           |       | +14.0 |                       |
| Management (VIII & above)              | +93.1%                      | +19.3                              | +3.3                      | +2.0  | +3.0  | +10.9                 |
| Administrative/ Supervisory (V to VII) | +69.6%                      | +35.0                              | +17.4                     | +1.4  | +6.6  | +9.7                  |
| Clerical (III & IV)                    | +34.5%                      | +15.6                              | +10.1                     | -1.6  | +2.9  | +4.3                  |
| Management & Administrative            | +60.1%                      | +69.9                              | +30.7                     | +1.8  | +12.5 | +24.9                 |
| Support                                | -21.7%                      | -0.7                               |                           |       |       | -0.7                  |
| Maintenance/ Technical                 | +0.0%                       | +0.0                               |                           |       |       | +0.0                  |
| General Support                        | -16.4%                      | -0.7                               |                           |       |       | -0.7                  |
| Health Care Assistants                 | +10.1%                      | +0.1                               |                           |       |       | +0.1                  |
| Care, other                            | -10.2%                      | -1.1                               |                           |       |       | -1.1                  |
| Ambulance Staff                        | +8.9%                       | +172.3                             | -18.0                     | +32.6 | +19.7 | +137.9                |
| Patient & Client Care                  | +8.8%                       | +171.2                             | -18.0                     | +32.6 | +19.7 | +136.9                |

#### YTD Summary Chart: Change since 2022(1)