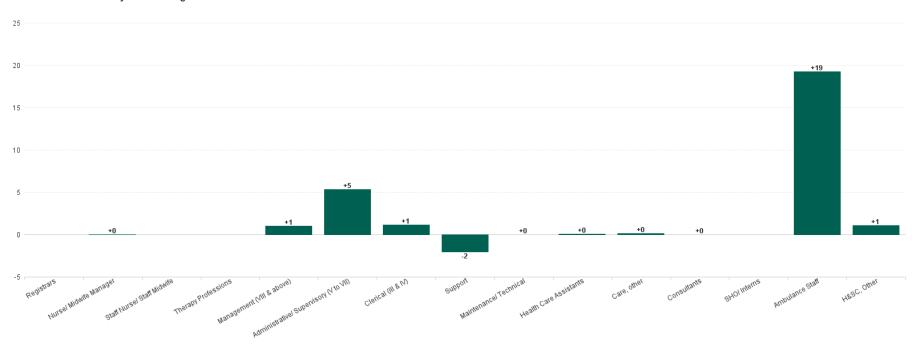

#### Previous Month Summary Chart: Change since NOV 2023

#### **Previous Month Summary**

|                                        | % WTE<br>change<br>since<br>NOV<br>2023 | WTE<br>change<br>since<br>NOV<br>2023 | Ambulance<br>Headquarters | NEOC  | NASC  | Ambulance<br>Services |
|----------------------------------------|-----------------------------------------|---------------------------------------|---------------------------|-------|-------|-----------------------|
| Total                                  | +1.1%                                   | +26.0                                 | +5.5                      | +18.4 | -35.0 | +37.1                 |
| Registrars                             |                                         |                                       |                           |       |       |                       |
| Consultants                            | +0.0%                                   | +0.0                                  | +0.0                      |       |       |                       |
| SHO/ Interns                           |                                         |                                       |                           |       |       |                       |
| Medical & Dental                       | +0.0%                                   | +0.0                                  | +0.0                      |       |       |                       |
| Nurse/ Midwife Manager                 | +0.4%                                   | +0.0                                  | +0.0                      | +0.0  |       |                       |
| Staff Nurse/ Staff Midwife             |                                         |                                       |                           |       |       |                       |
| Nursing & Midwifery                    | +0.4%                                   | +0.0                                  | +0.0                      | +0.0  |       |                       |
| Therapy Professions                    |                                         |                                       |                           |       |       |                       |
| H&SC, Other                            | +8.5%                                   | +1.1                                  |                           |       | +1.1  |                       |
| Health & Social Care Professionals     | +8.5%                                   | +1.1                                  |                           |       | +1.1  |                       |
| Management (VIII & above)              | +2.6%                                   | +1.0                                  | +0.0                      | +0.0  | +0.0  | +1.0                  |
| Administrative/ Supervisory (V to VII) | +6.7%                                   | +5.4                                  | +2.9                      | +0.8  | +0.9  | +0.7                  |
| Clerical (III & IV)                    | +1.9%                                   | +1.1                                  | +1.0                      | -1.0  | +0.2  | +0.9                  |
| Management & Administrative            | +4.2%                                   | +7.5                                  | +4.0                      | -0.2  | +1.1  | +2.6                  |
| Support                                | -45.3%                                  | -2.0                                  |                           |       |       | -2.0                  |
| Maintenance/ Technical                 | +0.0%                                   | +0.0                                  |                           |       |       | +0.0                  |
| General Support                        | -37.1%                                  | -2.0                                  |                           |       |       | -2.0                  |
| Health Care Assistants                 | +8.9%                                   | +0.1                                  |                           |       |       | +0.1                  |
| Care, other                            | +1.4%                                   | +0.1                                  |                           |       |       | +0.1                  |
| Ambulance Staff                        | +0.9%                                   | +19.2                                 | +1.6                      | +18.6 | -37.2 | +36.3                 |
| Patient & Client Care                  | +0.9%                                   | +19.5                                 | +1.6                      | +18.6 | -37.2 | +36.5                 |