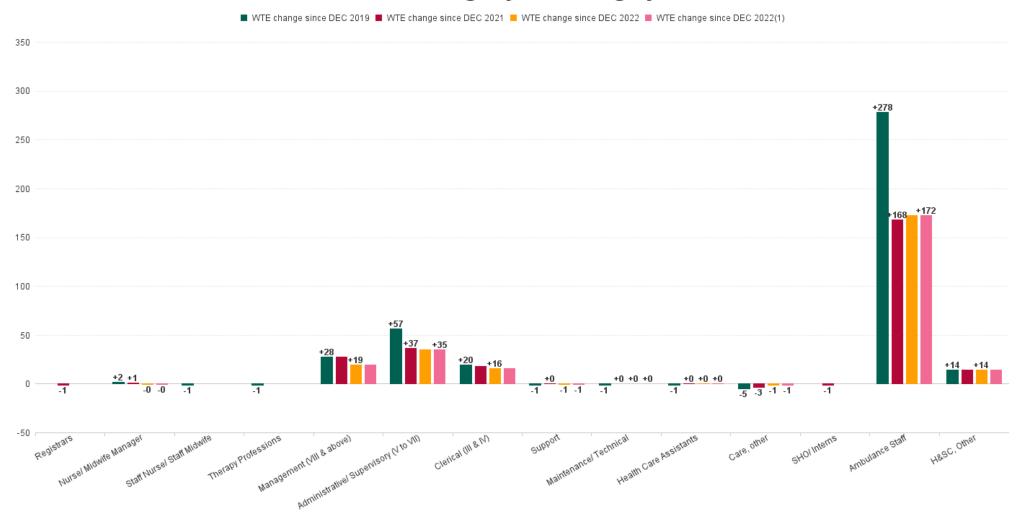

### **WTE Change by Staff Category**

### National Ambulance Services Employment Report by Grade Group: DEC 2023

| DEC 2023                               | WTE<br>DEC<br>2019 | WTE<br>DEC<br>2022(1) | WTE<br>NOV<br>2023 | WTE<br>DEC<br>2023 | WTE<br>change<br>since<br>DEC<br>2019 | % WTE<br>change<br>since Dec<br>2019 | WTE<br>change<br>since<br>DEC<br>2022 | % WTE<br>change<br>since<br>Dec<br>2022 | WTE<br>change<br>since<br>NOV<br>2023 | No.<br>DEC<br>2023 |
|----------------------------------------|--------------------|-----------------------|--------------------|--------------------|---------------------------------------|--------------------------------------|---------------------------------------|-----------------------------------------|---------------------------------------|--------------------|
| Overall                                | 1,933              | 2,067                 | 2,295              | 2,321              | +388                                  | +20.1%                               | +254                                  | +12.3%                                  | +26                                   | 2,378              |
| Consultant Emergency Medicine          | 1                  | 1                     | 1                  | 1                  | +0                                    | +0.0%                                | +0                                    | +0.0%                                   | +0                                    | 1                  |
| Consultants                            | 1                  | 1                     | 1                  | 1                  | +0                                    | +0.0%                                | +0                                    | +0.0%                                   | +0                                    | 1                  |
| Medical & Dental                       | 1                  | 1                     | 1                  | 1                  | +0                                    | +0.0%                                | +0                                    | +0.0%                                   | +0                                    | 1                  |
| Clinical Nurse/ Midwife Manager 2      | 1                  | 1                     | 1                  | 1                  | +0                                    | +0.0%                                | +0                                    | +0.0%                                   | +0                                    | 1                  |
| Director Nursing/Midwifery, Assistant  |                    | 1                     | 1                  | 1                  | +1                                    |                                      | -0                                    | -24.2%                                  | +0                                    | 1                  |
| Director of Nursing/Midwifery          |                    | 1                     | 1                  | 1                  | +1                                    |                                      | +0                                    | +1.0%                                   | +0                                    | 1                  |
| Nurse/ Midwife Manager                 | 1                  | 3                     | 3                  | 3                  | +2                                    | +175.0%                              | -0                                    | -7.7%                                   | +0                                    | 3                  |
| Staff Nurses [General/ Children's]     | 1                  |                       |                    |                    | -1                                    | -100.0%                              |                                       |                                         |                                       |                    |
| Staff Nurse/ Staff Midwife             | 1                  |                       |                    |                    | -1                                    | -100.0%                              |                                       |                                         |                                       |                    |
| Nursing & Midwifery                    | 2                  | 3                     | 3                  | 3                  | +1                                    | +37.5%                               | -0                                    | -7.7%                                   | +0                                    | 3                  |
| Other Health & Social Care             |                    |                       | 13                 | 14                 | +14                                   |                                      | +14                                   |                                         | +1                                    | 14                 |
| H&SC, Other                            |                    |                       | 13                 | 14                 | +14                                   |                                      | +14                                   |                                         | +1                                    | 14                 |
| Dietitians                             | 1                  |                       |                    |                    | -1                                    | -100.0%                              |                                       |                                         |                                       |                    |
| Therapy Professions                    | 1                  |                       |                    |                    | -1                                    | -100.0%                              |                                       |                                         |                                       |                    |
| Health & Social Care Professionals     | 1                  |                       | 13                 | 14                 | +13                                   | +1,300.0%                            | +14                                   |                                         | +1                                    | 14                 |
| Middle Management (V-VII)              | 29                 | 50                    | 80                 | 85                 | +57                                   | +198.4%                              | +35                                   | +69.6%                                  | +5                                    | 89                 |
| Administrative/ Supervisory (V to VII) | 29                 | 50                    | 80                 | 85                 | +57                                   | +198.4%                              | +35                                   | +69.6%                                  | +5                                    | 89                 |
| General Administrative (III & IV)      | 41                 | 45                    | 60                 | 61                 | +20                                   | +47.9%                               | +16                                   | +34.5%                                  | +1                                    | 65                 |
| Clerical (III & IV)                    | 41                 | 45                    | 60                 | 61                 | +20                                   | +47.9%                               | +16                                   | +34.5%                                  | +1                                    | 65                 |
| Executive Management                   | 2                  | 7                     | 11                 | 11                 | +9                                    | +449.5%                              | +4                                    | +51.6%                                  | +0                                    | 11                 |
| Senior Management (VIII & GM)          | 10                 | 13                    | 28                 | 29                 | +19                                   | +183.4%                              | +16                                   | +115.5%                                 | +1                                    | 29                 |
| Management (VIII & above)              | 12                 | 21                    | 39                 | 40                 | +28                                   | +227.0%                              | +19                                   | +93.1%                                  | +1                                    | 40                 |
| Management & Administrative            | 82                 | 116                   | 179                | 186                | +104                                  | +127.0%                              | +70                                   | +60.1%                                  | +7                                    | 194                |
| Maintenance                            | 2                  | 1                     | 1                  | 1                  | -1                                    | -50.0%                               | +0                                    | +0.0%                                   | +0                                    | 1                  |
| Maintenance/ Technical                 | 2                  | 1                     | 1                  | 1                  | -1                                    | -50.0%                               | +0                                    | +0.0%                                   | +0                                    | 1                  |
| Other Support                          | 4                  | 3                     | 3                  | 2                  | -1                                    | -29.7%                               | -1                                    | -21.7%                                  | -0                                    | 3                  |
| Portering                              |                    |                       | 2                  |                    |                                       |                                      |                                       |                                         | -2                                    |                    |
| Support                                | 4                  | 3                     | 5                  | 2                  | -1                                    | -29.7%                               | -1                                    | -21.7%                                  | -2                                    | 3                  |
| General Support                        | 6                  | 4                     | 6                  | 3                  | -2                                    | -37.1%                               | -1                                    | -16.4%                                  | -2                                    | 4                  |
| Ambulance Control                      | 179                | 164                   | 196                | 214                | +36                                   | +20.0%                               | +51                                   | +30.9%                                  | +18                                   | 220                |
| Ambulance Education                    | 162                | 203                   | 238                | 234                | +73                                   | +44.9%                               | +31                                   | +15.5%                                  | -4                                    | 236                |
| Ambulance Officers                     | 78                 | 87                    | 74                 | 73                 | -5                                    | -6.9%                                | -14                                   | -16.4%                                  | -1                                    | 75                 |
| Pre-Hospital Care (Ambulance)          | 1,406              | 1,477                 | 1,575              | 1,581              | +175                                  | +12.5%                               | +105                                  | +7.1%                                   | +6                                    | 1,620              |
| Ambulance Staff                        | 1,825              | 1,931                 | 2,084              | 2,103              | +278                                  | +15.2%                               | +172                                  | +8.9%                                   | +19                                   | 2,151              |
| Other Care Grades                      | 15                 | 11                    | 10                 | 10                 | -5                                    | -34.1%                               | -1                                    | -10.2%                                  | +0                                    | 10                 |
| Care, other                            | 15                 | 11                    | 10                 | 10                 | -5                                    | -34.1%                               | -1                                    | -10.2%                                  | +0                                    | 10                 |
| Attendant/ Aide                        | 2                  | 1                     | 1                  | 1                  | -1                                    | -51.0%                               | +0                                    | +10.1%                                  | +0                                    | 1                  |
| Health Care Assistants                 | 2                  | 1                     | 1                  | 1                  | -1                                    | -51.0%                               | +0                                    | +10.1%                                  | +0                                    | 1                  |
| Patient & Client Care                  | 1841               | 1942                  | 2094               | 2114               | +272                                  | +14.8%                               | +171                                  | +8.8%                                   | +19                                   | 2,162              |