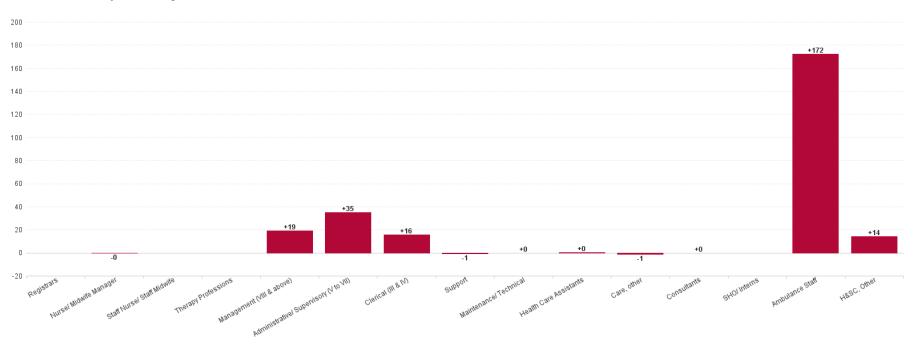

#### Year on Year Summary

|                                        | % WTE<br>change<br>since<br>DEC 2022<br>(1) | WTE<br>change<br>since<br>DEC 2022<br>(1) | Ambulance<br>Headquarters | NEOC  | NASC  | Ambulance<br>Services |
|----------------------------------------|---------------------------------------------|-------------------------------------------|---------------------------|-------|-------|-----------------------|
| Total                                  | +12.3%                                      | +254.2                                    | +12.5                     | +34.4 | +46.2 | +161.1                |
| Registrars                             |                                             |                                           |                           |       |       |                       |
| Consultants                            | +0.0%                                       | +0.0                                      | +0.0                      |       |       |                       |
| SHO/ Interns                           |                                             |                                           |                           |       |       |                       |
| Medical & Dental                       | +0.0%                                       | +0.0                                      | +0.0                      |       |       |                       |
| Nurse/ Midwife Manager                 | -7.7%                                       | -0.2                                      | -0.2                      | +0.0  |       |                       |
| Staff Nurse/ Staff Midwife             |                                             |                                           |                           |       |       |                       |
| Nursing & Midwifery                    | -7.7%                                       | -0.2                                      | -0.2                      | +0.0  |       |                       |
| Therapy Professions                    |                                             |                                           |                           |       |       |                       |
| H&SC, Other                            |                                             | +14.0                                     |                           |       | +14.0 |                       |
| Health & Social Care Professionals     |                                             | +14.0                                     |                           |       | +14.0 |                       |
| Management (VIII & above)              | +93.1%                                      | +19.3                                     | +3.3                      | +2.0  | +3.0  | +10.9                 |
| Administrative/ Supervisory (V to VII) | +69.6%                                      | +35.0                                     | +17.4                     | +1.4  | +6.6  | +9.7                  |
| Clerical (III & IV)                    | +34.5%                                      | +15.6                                     | +10.1                     | -1.6  | +2.9  | +4.3                  |
| Management & Administrative            | +60.1%                                      | +69.9                                     | +30.7                     | +1.8  | +12.5 | +24.9                 |
| Support                                | -21.7%                                      | -0.7                                      |                           |       |       | -0.7                  |
| Maintenance/ Technical                 | +0.0%                                       | +0.0                                      |                           |       |       | +0.0                  |
| General Support                        | -16.4%                                      | -0.7                                      |                           |       |       | -0.7                  |
| Health Care Assistants                 | +10.1%                                      | +0.1                                      |                           |       |       | +0.1                  |
| Care, other                            | -10.2%                                      | -1.1                                      |                           |       |       | -1.1                  |
| Ambulance Staff                        | +8.9%                                       | +172.3                                    | -18.0                     | +32.6 | +19.7 | +137.9                |
| Patient & Client Care                  | +8.8%                                       | +171.2                                    | -18.0                     | +32.6 | +19.7 | +136.9                |

#### Previous Year Summary Chart: Change since DEC 2022