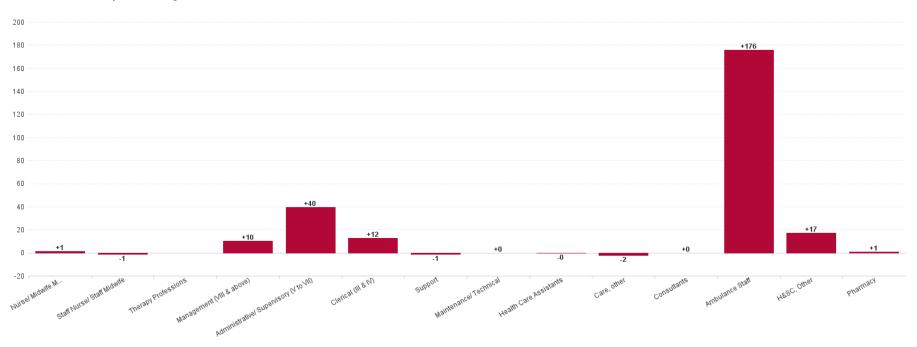

## WTE Change by Staff Category

## **Employment Report by Staff Group**

| FEB 2024                               | WTE DEC<br>2019 | WTE DEC<br>2022 | WTE DEC<br>2023 | WTE JAN<br>2024 | WTE FEB<br>2024 | WTE<br>Change<br>2023 | WTE<br>Change<br>2024 | WTE<br>Change<br>JAN 2024 | WTE<br>Change Dec<br>2022 to<br>FEB 2024 | WTE<br>Change Dec<br>2019 to<br>FEB 2024 | % WTE<br>Change Dec<br>2022 to<br>FEB 2024 | No.<br>FEB<br>2024 |
|----------------------------------------|-----------------|-----------------|-----------------|-----------------|-----------------|-----------------------|-----------------------|---------------------------|------------------------------------------|------------------------------------------|--------------------------------------------|--------------------|
| Overall                                | 1,933           | 2,067           | 2,321           | 2,338           | 2,403           | +254                  | +82                   | +65                       | +336                                     | +470                                     | 16.25%                                     | 2,468              |
| Consultants                            | 1               | 1               | 1               | 1               | 1               | +0                    | +0                    | +0                        | +0                                       | +0                                       | 0.00%                                      | 1                  |
| Medical & Dental                       | 1               | 1               | 1               | 1               | 1               | +0                    | +0                    | +0                        | +0                                       | +0                                       | 0.00%                                      | 1                  |
| Nurse/ Midwife Manager                 | 1               | 3               | 3               | 3               | 4               | -0                    | +2                    | +1                        | +1                                       | +3                                       | 45.30%                                     | 5                  |
| Staff Nurse/ Staff Midwife             | 1               |                 |                 |                 |                 |                       |                       |                           |                                          | -1                                       | -100.00%                                   |                    |
| Nursing & Midwifery                    | 2               | 3               | 3               | 3               | 4               | -0                    | +2                    | +1                        | +1                                       | +2                                       | 45.30%                                     | 5                  |
| H&SC, Other                            |                 |                 | 14              | 17              | 17              | +14                   | +3                    | -0                        | +17                                      | +17                                      | -100.00%                                   | 18                 |
| Pharmacy                               |                 |                 |                 |                 | 1               |                       | +1                    | +1                        | +1                                       | +1                                       | -100.00%                                   | 1                  |
| Therapy Professions                    | 1               |                 |                 |                 |                 |                       |                       |                           |                                          | -1                                       | -100.00%                                   |                    |
| Health & Social Care Professionals     | 1               |                 | 14              | 17              | 18              | +14                   | +4                    | +1                        | +18                                      | +17                                      | -100.00%                                   | 19                 |
| Administrative/ Supervisory (V to VII) | 29              | 50              | 85              | 89              | 91              | +35                   | +5                    | +2                        | +40                                      | +62                                      | 80.21%                                     | 92                 |
| Clerical (III & IV)                    | 41              | 45              | 61              | 60              | 61              | +16                   | -0                    | +1                        | +16                                      | +20                                      | 34.45%                                     | 64                 |
| Management (VIII & above)              | 12              | 21              | 40              | 41              | 43              | +19                   | +3                    | +2                        | +22                                      | +31                                      | 106.96%                                    | 43                 |
| Management & Administrative            | 82              | 116             | 186             | 190             | 195             | +70                   | +8                    | +4                        | +78                                      | +112                                     | 67.12%                                     | 199                |
| Maintenance/ Technical                 | 2               | 1               | 1               | 1               | 1               | +0                    | +0                    | +0                        | +0                                       | -1                                       | 0.00%                                      | 1                  |
| Support                                | 4               | 3               | 2               | 2               | 2               | -1                    | -1                    | -1                        | -2                                       | -2                                       | -51.91%                                    | 2                  |
| General Support                        | 6               | 4               | 3               | 3               | 3               | -1                    | -1                    | -1                        | -2                                       | -3                                       | -39.37%                                    | 3                  |
| Ambulance Staff                        | 1,825           | 1,931           | 2,103           | 2,113           | 2,172           | +172                  | +69                   | +59                       | +241                                     | +347                                     | 12.48%                                     | 2,230              |
| Care, other                            | 15              | 11              | 10              | 10              | 10              | -1                    | +0                    | +0                        | -1                                       | -5                                       | -9.94%                                     | 10                 |
| Health Care Assistants                 | 2               | 1               | 1               | 1               | 1               | +0                    | -0                    | -0                        | -0                                       | -1                                       | -2.25%                                     | 1                  |
| Patient & Client Care                  | 1,841           | 1,942           | 2,114           | 2,123           | 2,182           | +171                  | +69                   | +59                       | +240                                     | +341                                     | 12.35%                                     | 2,241              |