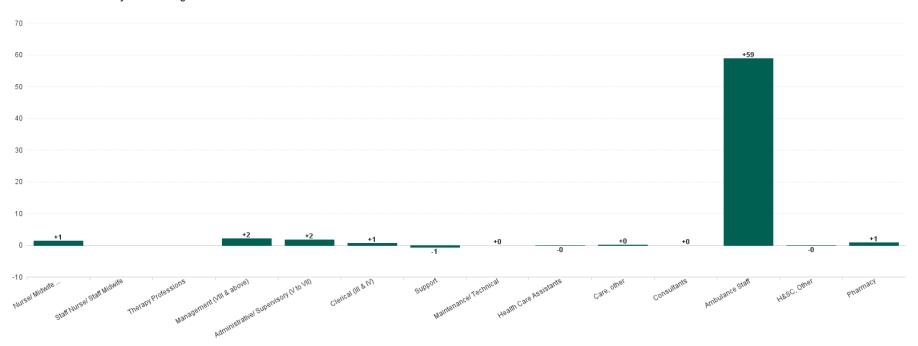

#### Previous Month Summary Chart: Change since JAN 2024

### **Previous Month Summary**

|                                        | % WTE<br>change<br>since<br>JAN 2024 | WTE<br>change<br>since<br>JAN 2024 | Ambulance<br>Headquarters | NEOC | Ambulance<br>Services | NASC  |
|----------------------------------------|--------------------------------------|------------------------------------|---------------------------|------|-----------------------|-------|
| Total                                  | +2.8%                                | +64.6                              | +3.6                      | +2.0 | +7.5                  | +51.6 |
| Consultants                            | +0.0%                                | +0.0                               | +0.0                      |      |                       |       |
| Medical & Dental                       | +0.0%                                | +0.0                               | +0.0                      |      |                       |       |
| Nurse/ Midwife Manager                 | +44.3%                               | +1.3                               | +1.3                      | +0.0 |                       |       |
| Staff Nurse/ Staff Midwife             |                                      |                                    |                           |      |                       |       |
| Nursing & Midwifery                    | +44.3%                               | +1.3                               | +1.3                      | +0.0 |                       |       |
| Therapy Professions                    |                                      |                                    |                           |      |                       |       |
| H&SC, Other                            | -0.4%                                | -0.1                               |                           | +0.3 |                       | -0.4  |
| Pharmacy                               |                                      | +0.8                               | +0.8                      |      |                       |       |
| Health & Social Care Professionals     | +4.4%                                | +0.8                               | +0.8                      | +0.3 |                       | -0.4  |
| Management (VIII & above)              | +4.9%                                | +2.0                               | +1.0                      | -0.0 | +1.0                  | +0.1  |
| Administrative/ Supervisory (V to VII) | +1.8%                                | +1.6                               | +1.3                      | +0.3 | +0.1                  | +0.0  |
| Clerical (III & IV)                    | +1.1%                                | +0.7                               | -0.2                      | -0.0 | +0.3                  | +0.7  |
| Management & Administrative            | +2.3%                                | +4.3                               | +2.0                      | +0.3 | +1.4                  | +0.7  |
| Support                                | -28.8%                               | -0.6                               |                           |      | -0.6                  |       |
| Maintenance/ Technical                 | +0.0%                                | +0.0                               |                           |      | +0.0                  |       |
| General Support                        | -19.6%                               | -0.6                               |                           |      | -0.6                  |       |
| Health Care Assistants                 | -6.5%                                | -0.1                               |                           |      | -0.1                  |       |
| Care, other                            | +1.7%                                | +0.2                               |                           |      | +0.2                  |       |
| Ambulance Staff                        | +2.8%                                | +58.8                              | -0.6                      | +1.4 | +6.7                  | +51.3 |
| Patient & Client Care                  | +2.8%                                | +58.9                              | -0.6                      | +1.4 | +6.8                  | +51.3 |