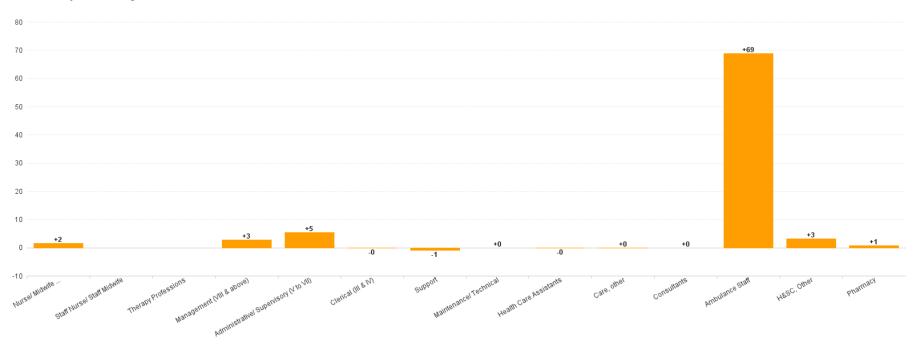

#### **Year to Date Summary**

|                                        | % WTE change since DEC 2023 | WTE<br>change<br>since<br>DEC 2023 | Ambulance<br>Headquarters | NEOC | Ambulance<br>Services | NASC  |
|----------------------------------------|-----------------------------|------------------------------------|---------------------------|------|-----------------------|-------|
| Total                                  | +3.5%                       | +81.6                              | -5.1                      | +3.0 | +39.0                 | +44.7 |
| Consultants                            | +0.0%                       | +0.0                               | +0.0                      |      |                       |       |
| Medical & Dental                       | +0.0%                       | +0.0                               | +0.0                      |      |                       |       |
| Nurse/ Midwife Manager                 | +57.5%                      | +1.6                               | +1.6                      | +0.0 |                       |       |
| Staff Nurse/ Staff Midwife             |                             |                                    |                           |      |                       |       |
| Nursing & Midwifery                    | +57.5%                      | +1.6                               | +1.6                      | +0.0 |                       |       |
| Therapy Professions                    |                             |                                    |                           |      |                       |       |
| H&SC, Other                            | +22.9%                      | +3.2                               |                           | +3.9 |                       | -0.7  |
| Pharmacy                               |                             | +0.8                               | +0.8                      |      |                       |       |
| Health & Social Care Professionals     | +28.8%                      | +4.0                               | +0.8                      | +3.9 |                       | -0.7  |
| Management (VIII & above)              | +7.2%                       | +2.9                               | +1.9                      | -0.0 | +1.0                  | +0.0  |
| Administrative/ Supervisory (V to VII) | +6.3%                       | +5.4                               | +4.6                      | +0.6 | -0.8                  | +1.0  |
| Clerical (III & IV)                    | 0.0%                        | -0.0                               | -0.0                      | -0.0 | +0.4                  | -0.3  |
| Management & Administrative            | +4.4%                       | +8.2                               | +6.4                      | +0.5 | +0.6                  | +0.7  |
| Support                                | -38.6%                      | -1.0                               |                           |      | -1.0                  |       |
| Maintenance/ Technical                 | +0.0%                       | +0.0                               |                           |      | +0.0                  |       |
| General Support                        | -27.5%                      | -1.0                               |                           |      | -1.0                  |       |
| Health Care Assistants                 | -11.2%                      | -0.1                               |                           |      | -0.1                  |       |
| Care, other                            | +0.3%                       | +0.0                               |                           |      | +0.0                  |       |
| Ambulance Staff                        | +3.3%                       | +68.8                              | -14.0                     | -1.4 | +39.4                 | +44.7 |
| Patient & Client Care                  | +3.2%                       | +68.7                              | -14.0                     | -1.4 | +39.4                 | +44.7 |