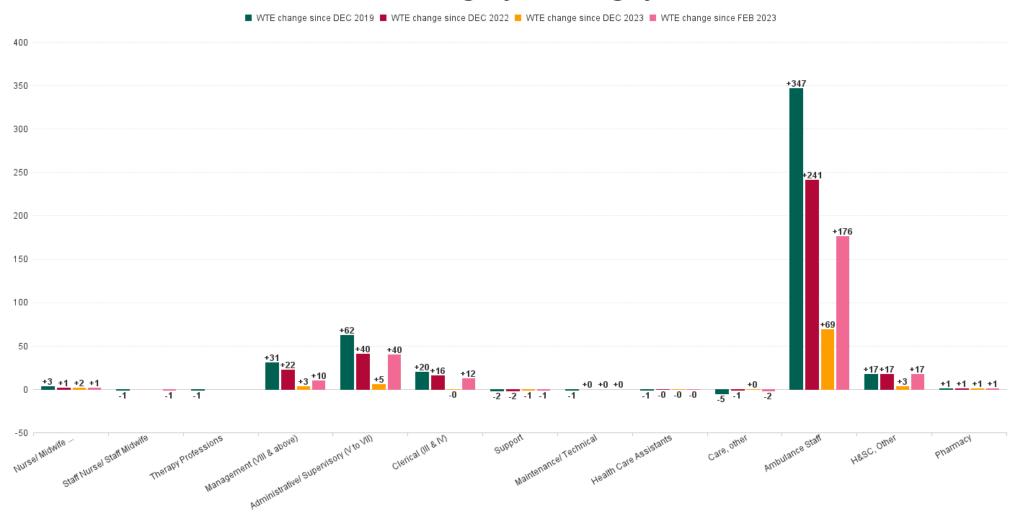

## **WTE Change by Staff Category**

#### National Ambulance Services Employment Report by Grade Group: FEB 2024

| FEB 2024                               | WTE<br>DEC<br>2019 | WTE<br>DEC<br>2022 | WTE<br>DEC<br>2023 | WTE<br>JAN<br>2024 | WTE<br>FEB<br>2024 | WTE<br>Change<br>2023 | WTE<br>Change<br>2024 | WTE<br>Change<br>JAN<br>2024 | WTE<br>Change<br>Dec<br>2022 to<br>FEB<br>2024 | WTE<br>Change<br>Dec<br>2019 to<br>FEB<br>2024 | % WTE<br>Change<br>Dec<br>2022 to<br>FEB<br>2024 | No.<br>FEB<br>2024 |
|----------------------------------------|--------------------|--------------------|--------------------|--------------------|--------------------|-----------------------|-----------------------|------------------------------|------------------------------------------------|------------------------------------------------|--------------------------------------------------|--------------------|
| Overall                                | 1,933              | 2,067              | 2,321              | 2,338              | 2,403              | +254                  | +82                   | +65                          | +336                                           | +470                                           | 16.25%                                           | 2,468              |
| Consultant Emergency Medicine          | 1                  | 1                  | 1                  | 1                  | 1                  | +0                    | +0                    | +0                           | +0                                             | +0                                             | 0.00%                                            | 1                  |
| Consultants                            | 1                  | 1                  | 1                  | 1                  | 1                  | +0                    | +0                    | +0                           | +0                                             | +0                                             | 0.00%                                            | 1                  |
| Medical & Dental                       | 1                  | 1                  | 1                  | 1                  | 1                  | +0                    | +0                    | +0                           | +0                                             | +0                                             | 0.00%                                            | 1                  |
| Clinical Nurse/ Midwife Manager 2      | 1                  | 1                  | 1                  | 1                  | 1                  | +0                    | +0                    | +0                           | +0                                             | +0                                             | 33.00%                                           | 2                  |
| Director Nursing/Midwifery, Assistant  |                    | 1                  | 1                  | 1                  | 2                  | -0                    | +1                    | +1                           | +1                                             | +2                                             | 102.02%                                          | 2                  |
| Director of Nursing/Midwifery          |                    | 1                  | 1                  | 1                  | 1                  | +0                    | +0                    | +0                           | +0                                             | +1                                             | 1.01%                                            | 1                  |
| Nurse/ Midwife Manager                 | 1                  | 3                  | 3                  | 3                  | 4                  | -0                    | +2                    | +1                           | +1                                             | +3                                             | 45.30%                                           | 5                  |
| Staff Nurses [General/ Children's]     | 1                  |                    |                    |                    |                    |                       |                       |                              |                                                | -1                                             | -100.00%                                         |                    |
| Staff Nurse/ Staff Midwife             | 1                  |                    |                    |                    |                    |                       |                       |                              |                                                | -1                                             | -100.00%                                         |                    |
| Nursing & Midwifery                    | 2                  | 3                  | 3                  | 3                  | 4                  | -0                    | +2                    | +1                           | +1                                             | +2                                             | 45.30%                                           | 5                  |
| Other Health & Social Care             |                    |                    | 14                 | 17                 | 17                 | +14                   | +3                    | -0                           | +17                                            | +17                                            | -100.00%                                         | 18                 |
| H&SC, Other                            |                    |                    | 14                 | 17                 | 17                 | +14                   | +3                    | -0                           | +17                                            | +17                                            | -100.00%                                         | 18                 |
| Pharmacists                            |                    |                    |                    |                    | 1                  |                       | +1                    | +1                           | +1                                             | +1                                             | -100.00%                                         | 1                  |
| Pharmacy                               |                    |                    |                    |                    | 1                  |                       | +1                    | +1                           | +1                                             | +1                                             | -100.00%                                         | 1                  |
| Dietitians                             | 1                  |                    |                    |                    |                    |                       |                       |                              |                                                | -1                                             | -100.00%                                         |                    |
| Therapy Professions                    | 1                  |                    |                    |                    |                    |                       |                       |                              |                                                | -1                                             | -100.00%                                         |                    |
| Health & Social Care Professionals     | 1                  |                    | 14                 | 17                 | 18                 | +14                   | +4                    | +1                           | +18                                            | +17                                            | -100.00%                                         | 19                 |
| Middle Management (V-VII)              | 29                 | 50                 | 85                 | 89                 | 91                 | +35                   | +5                    | +2                           | +40                                            | +62                                            | 80.21%                                           | 92                 |
| Administrative/ Supervisory (V to VII) | 29                 | 50                 | 85                 | 89                 | 91                 | +35                   | +5                    | +2                           | +40                                            | +62                                            | 80.21%                                           | 92                 |
| General Administrative (III & IV)      | 41                 | 45                 | 61                 | 60                 | 61                 | +16                   | -0                    | +1                           | +16                                            | +20                                            | 34.45%                                           | 64                 |
| Clerical (III & IV)                    | 41                 | 45                 | 61                 | 60                 | 61                 | +16                   | -0                    | +1                           | +16                                            | +20                                            | 34.45%                                           | 64                 |
| Executive Management                   | 2                  | 7                  | 11                 | 11                 | 11                 | +4                    | +0                    | +0                           | +4                                             | +9                                             | 51.72%                                           | 11                 |
| Senior Management (VIII & GM)          | 10                 | 13                 | 29                 | 30                 | 32                 | +16                   | +3                    | +2                           | +18                                            | +22                                            | 136.78%                                          | 32                 |
| Management (VIII & above)              | 12                 | 21                 | 40                 | 41                 | 43                 | +19                   | +3                    | +2                           | +22                                            | +31                                            | 106.96%                                          | 43                 |
| Management & Administrative            | 82                 | 116                | 186                | 190                | 195                | +70                   | +8                    | +4                           | +78                                            | +112                                           | 67.12%                                           | 199                |
| Maintenance                            | 2                  | 1                  | 1                  | 1                  | 1                  | +0                    | +0                    | +0                           | +0                                             | -1                                             | 0.00%                                            | 1                  |
| Maintenance/ Technical                 | 2                  | 1                  | 1                  | 1                  | 1                  | +0                    | +0                    | +0                           | +0                                             | -1                                             | 0.00%                                            | 1                  |
| Other Support                          | 4                  | 3                  | 2                  | 2                  | 2                  | -1                    | -1                    | -1                           | -2                                             | -2                                             | -51.91%                                          | 2                  |
| Support                                | 4                  | 3                  | 2                  | 2                  | 2                  | -1                    | -1                    | -1                           | -2                                             | -2                                             | -51.91%                                          | 2                  |
| General Support                        | 6                  | 4                  | 3                  | 3                  | 3                  | -1                    | -1                    | -1                           | -2                                             | -3                                             | -39.37%                                          | 3                  |
| Ambulance Control                      | 179                | 164                | 214                | 212                | 214                | +51                   | -0                    | +2                           | +50                                            | +36                                            | 30.69%                                           | 219                |
| Ambulance Education                    | 162                | 203                | 234                | 245                | 307                | +31                   | +72                   | +62                          | +104                                           | +145                                           | 51.01%                                           | 313                |
| Ambulance Officers                     | 78                 | 87                 | 73                 | 74                 | 76                 | -14                   | +3                    | +2                           | -11                                            | -2                                             |                                                  | 77                 |
| Pre-Hospital Care (Ambulance)          | 1,406              | 1,477              | 1,581              | 1,583              | 1,575              | +105                  | -6                    | -8                           |                                                | +169                                           |                                                  | 1,621              |
| Ambulance Staff                        | 1,825              | 1,931              | 2,103              | 2,113              | 2,172              | +172                  | +69                   | +59                          | +241                                           | +347                                           | 12.48%                                           | 2,230              |
| Other Care Grades                      | 15                 | 11                 | 10                 | 10                 | 10                 | -1                    | +0                    | +0                           | -1                                             | -5                                             |                                                  | 10                 |
| Care, other                            | 15                 | 11                 | 10                 | 10                 | 10                 | -1                    | +0                    | +0                           | -1                                             | -5                                             |                                                  | 10                 |
| Attendant/ Aide                        | 2                  | 1                  | 1                  | 1                  | 1                  | +0                    | -0                    | -0                           | -0                                             | -1                                             | -2.25%                                           | 1                  |
| Health Care Assistants                 | 2                  | 1                  | 1                  | 1                  | 1                  | +0                    | -0                    | -0                           | -0                                             | -1                                             | -2.25%                                           | 1                  |
| Patient & Client Care                  | 1841               | 1942               | 2114               | 2123               | 2182               | +171                  | +69                   | +59                          | +240                                           | +341                                           | 12.35%                                           | 2,241              |