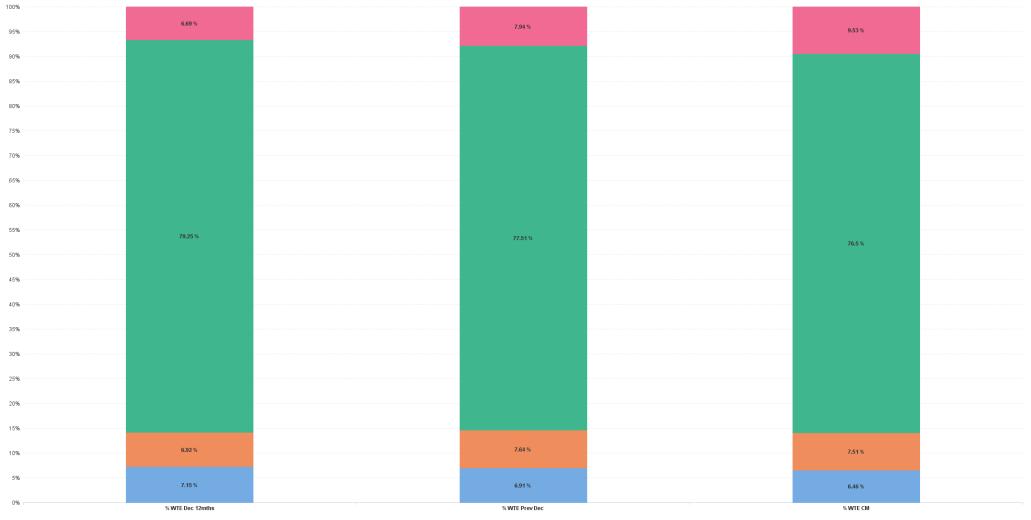

#### % Total by Programme

■ Ambulance Headquarters ■ NEOC ■ Ambulance Services ■ NASC

## National Ambulance Services Employment Report by Region: WTE, Headcount, Gender, Full-Time / Part-Time etc. FEB 2024

| FEB 2024               | WTE<br>FEB<br>2024 | No.<br>FEB<br>2024 | WTE :<br>No | % Male | %<br>Female | Male<br>WTE :<br>No. | Female<br>WTE :<br>No | Perm<br>Count<br>% | Number<br>Male % | Number<br>Female<br>% | Fulltime<br>Count<br>% | Part<br>time<br>Count<br>% | FT<br>Count<br>Male % | FT<br>Count<br>Female<br>% |
|------------------------|--------------------|--------------------|-------------|--------|-------------|----------------------|-----------------------|--------------------|------------------|-----------------------|------------------------|----------------------------|-----------------------|----------------------------|
| Total                  | 2,403              | 2,468              | 1:1         | 65.84% | 34.16%      | 1:1                  | 1:1                   | 82.21%             | 56.93%           | 25.28%                | 99.39%                 | 0.61%                      | 99.82%                | 98.58%                     |
| Ambulance Headquarters | 155                | 160                | 1:1         | 50.00% | 50.00%      | 1:1                  | 1:0.9                 | 98.13%             | 48.75%           | 49.38%                | 98.75%                 | 1.25%                      | 98.75%                | 98.75%                     |
| Ambulance Services     | 1,838              | 1,888              | 1:1         | 70.97% | 29.03%      | 1:1                  | 1:1                   | 85.81%             | 63.19%           | 22.62%                | 99.36%                 | 0.64%                      | 99.85%                | 98.18%                     |
| NASC                   | 229                | 235                | 1:1         | 51.49% | 48.51%      | 1:1                  | 1:1                   | 29.36%             | 21.28%           | 8.09%                 | 100.00%                |                            | 100.00%               | 100.00%                    |
| NEOC                   | 180                | 185                | 1:1         | 45.41% | 54.59%      | 1:1                  | 1:1                   | 98.92%             | 45.41%           | 53.51%                | 99.46%                 | 0.54%                      | 100.00%               | 99.01%                     |