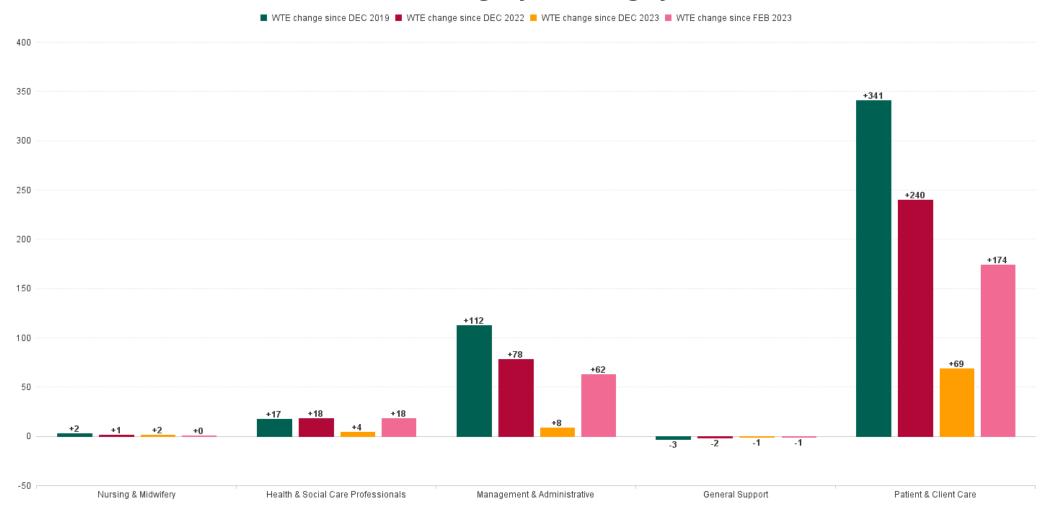

## WTE Change by Staff Category

## **Employment Report by Staff Group**

| FEB 2024                               | WTE DEC<br>2019 | WTE DEC<br>2022 | WTE DEC<br>2023 | WTE JAN<br>2024 | WTE FEB<br>2024 | WTE<br>Change<br>2023 | WTE<br>Change<br>2024 | WTE<br>Change<br>JAN 2024 | WTE<br>Change Dec<br>2022 to<br>FEB 2024 | WTE<br>Change Dec<br>2019 to<br>FEB 2024 | % WTE<br>Change Dec<br>2022 to<br>FEB 2024 | No.<br>FEB<br>2024 |
|----------------------------------------|-----------------|-----------------|-----------------|-----------------|-----------------|-----------------------|-----------------------|---------------------------|------------------------------------------|------------------------------------------|--------------------------------------------|--------------------|
| Overall                                | 1,933           | 2,067           | 2,321           | 2,338           | 2,403           | +254                  | +82                   | +65                       | +336                                     | +470                                     | 16.25%                                     | 2,468              |
| Consultants                            | 1               | 1               | 1               | 1               | 1               | +0                    | +0                    | +0                        | +0                                       | +0                                       | 0.00%                                      | 1                  |
| Medical & Dental                       | 1               | 1               | 1               | 1               | 1               | +0                    | +0                    | +0                        | +0                                       | +0                                       | 0.00%                                      | 1                  |
| Nurse/ Midwife Manager                 | 1               | 3               | 3               | 3               | 4               | -0                    | +2                    | +1                        | +1                                       | +3                                       | 45.30%                                     | 5                  |
| Staff Nurse/ Staff Midwife             | 1               |                 |                 |                 |                 |                       |                       |                           |                                          | -1                                       | -100.00%                                   |                    |
| Nursing & Midwifery                    | 2               | 3               | 3               | 3               | 4               | -0                    | +2                    | +1                        | +1                                       | +2                                       | 45.30%                                     | 5                  |
| H&SC, Other                            |                 |                 | 14              | 17              | 17              | +14                   | +3                    | -0                        | +17                                      | +17                                      | -100.00%                                   | 18                 |
| Pharmacy                               |                 |                 |                 |                 | 1               |                       | +1                    | +1                        | +1                                       | +1                                       | -100.00%                                   | 1                  |
| Therapy Professions                    | 1               |                 |                 |                 |                 |                       |                       |                           |                                          | -1                                       | -100.00%                                   |                    |
| Health & Social Care Professionals     | 1               |                 | 14              | 17              | 18              | +14                   | +4                    | +1                        | +18                                      | +17                                      | -100.00%                                   | 19                 |
| Administrative/ Supervisory (V to VII) | 29              | 50              | 85              | 89              | 91              | +35                   | +5                    | +2                        | +40                                      | +62                                      | 80.21%                                     | 92                 |
| Clerical (III & IV)                    | 41              | 45              | 61              | 60              | 61              | +16                   | -0                    | +1                        | +16                                      | +20                                      | 34.45%                                     | 64                 |
| Management (VIII & above)              | 12              | 21              | 40              | 41              | 43              | +19                   | +3                    | +2                        | +22                                      | +31                                      | 106.96%                                    | 43                 |
| Management & Administrative            | 82              | 116             | 186             | 190             | 195             | +70                   | +8                    | +4                        | +78                                      | +112                                     | 67.12%                                     | 199                |
| Maintenance/ Technical                 | 2               | 1               | 1               | 1               | 1               | +0                    | +0                    | +0                        | +0                                       | -1                                       | 0.00%                                      | 1                  |
| Support                                | 4               | 3               | 2               | 2               | 2               | -1                    | -1                    | -1                        | -2                                       | -2                                       | -51.91%                                    | 2                  |
| General Support                        | 6               | 4               | 3               | 3               | 3               | -1                    | -1                    | -1                        | -2                                       | -3                                       | -39.37%                                    | 3                  |
| Ambulance Staff                        | 1,825           | 1,931           | 2,103           | 2,113           | 2,172           | +172                  | +69                   | +59                       | +241                                     | +347                                     | 12.48%                                     | 2,230              |
| Care, other                            | 15              | 11              | 10              | 10              | 10              | -1                    | +0                    | +0                        | -1                                       | -5                                       | -9.94%                                     | 10                 |
| Health Care Assistants                 | 2               | 1               | 1               | 1               | 1               | +0                    | -0                    | -0                        | -0                                       | -1                                       | -2.25%                                     | 1                  |
| Patient & Client Care                  | 1,841           | 1,942           | 2,114           | 2,123           | 2,182           | +171                  | +69                   | +59                       | +240                                     | +341                                     | 12.35%                                     | 2,241              |