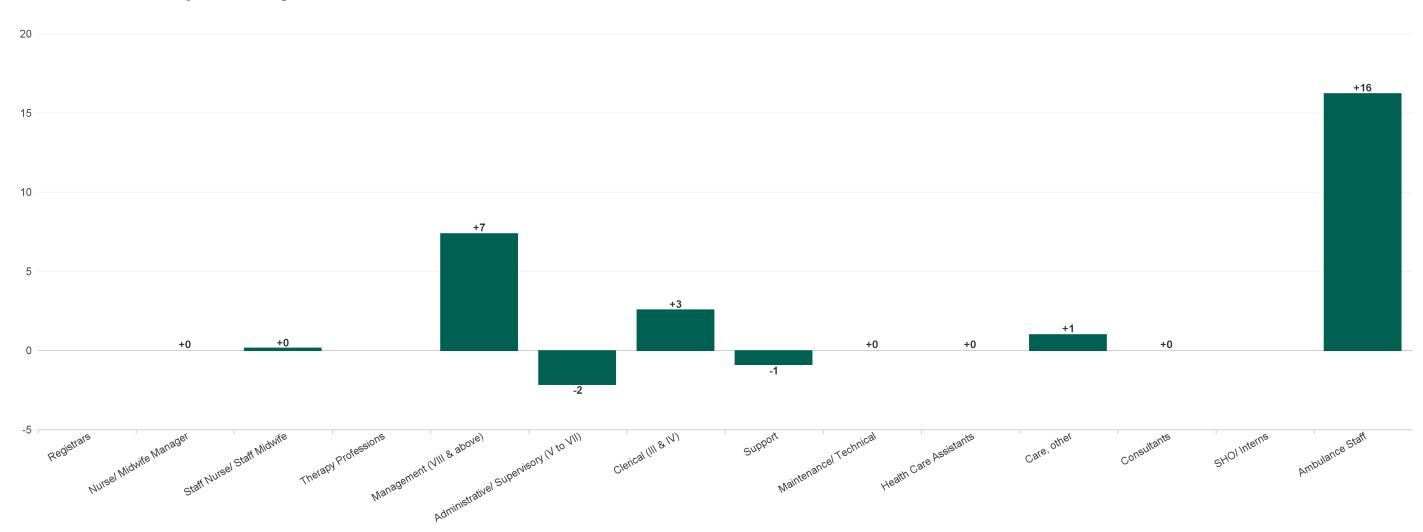

#### Previous Month Summary

| WTE change since JAN 2023 | % WTE change since JAN 2023 | Overall | Consultants | Registrars | SHO/ Interns | Medical &<br>Dental | Nurse/<br>Midwife<br>Manager | Staff Nurse/<br>Staff Midwife | Nursing &<br>Midwifery | Therapy<br>Professions | Health &<br>Social Care<br>Professionals | Administrative<br>/ Supervisory<br>(V to VII) | Clerical (III &<br>IV) | Management<br>(VIII & above) | Management<br>&<br>Administrative | Maintenance/<br>Technical | Support | General<br>Support | Ambulance<br>Staff | Care, other | Health Care<br>Assistants | Patient &<br>Client Care |
|---------------------------|-----------------------------|---------|-------------|------------|--------------|---------------------|------------------------------|-------------------------------|------------------------|------------------------|------------------------------------------|-----------------------------------------------|------------------------|------------------------------|-----------------------------------|---------------------------|---------|--------------------|--------------------|-------------|---------------------------|--------------------------|
| Overall                   | +1.14%                      | +24.3   | +0.0        |            |              | +0.0                | +0.0                         | +0.2                          | +0.2                   |                        |                                          | -2.2                                          | +2.6                   | +7.4                         | +7.8                              | +0.0                      | -0.9    | -0.9               | +16.2              | +1.0        | +0.0                      | +17.2                    |
| Ambulance Headquarters    | +0.93%                      | +1.3    | +0.0        |            |              | +0.0                | +0.0                         |                               | +0.0                   |                        |                                          | -1.9                                          | +1.7                   | +4.6                         | +4.4                              |                           |         |                    | -3.0               |             |                           | -3.0                     |
| Ambulance Services        | +0.32%                      | +5.3    |             |            |              |                     |                              | +0.2                          | +0.2                   |                        |                                          | -0.1                                          | +0.9                   | +1.5                         | +2.3                              | +0.0                      | -0.9    | -0.9               | +2.8               | +1.0        | +0.0                      | +3.8                     |
| NASC                      | +10.69%                     | +20.4   |             |            |              |                     |                              |                               |                        |                        |                                          | -0.1                                          | -0.0                   | +1.3                         | +1.2                              |                           |         |                    | +19.2              |             |                           | +19.2                    |
| NEOC                      | -1.97%                      | -2.8    |             |            |              |                     | +0.0                         |                               | +0.0                   |                        |                                          | +0.0                                          | +0.0                   | +0.0                         | +0.0                              |                           |         |                    | -2.8               |             |                           | -2.8                     |