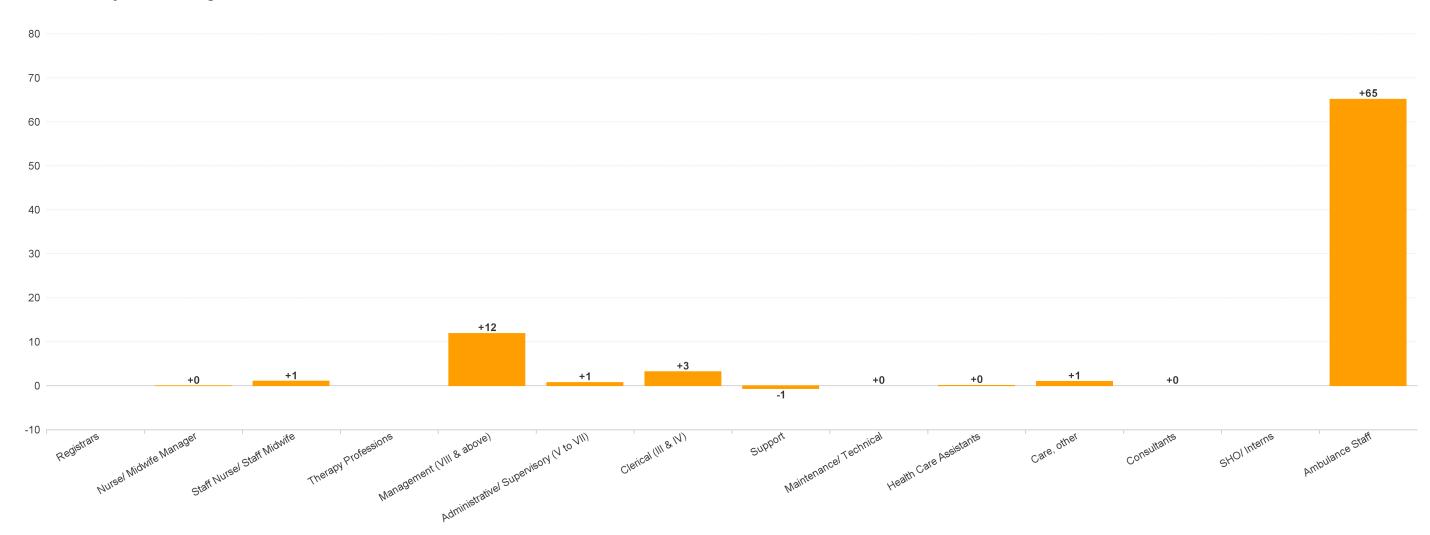

#### Year to Date Summary

| WTE change since DEC 2022 | % WTE<br>change<br>since<br>DEC 2022 | Overall | Consultants | Registrars | SHO/ Interns | Medical &<br>Dental | Nurse/<br>Midwife<br>Manager | Staff Nurse/<br>Staff Midwife | Nursing &<br>Midwifery | Therapy<br>Professions | Health &<br>Social Care<br>Professionals | Administrative<br>/ Supervisory<br>(V to VII) | Clerical (III &<br>IV) | Management<br>(VIII & above) | Management<br>&<br>Administrative | Maintenance/<br>Technical | Support | General<br>Support | Ambulance<br>Staff | Care, other | Health Care<br>Assistants | Patient &<br>Client Care |
|---------------------------|--------------------------------------|---------|-------------|------------|--------------|---------------------|------------------------------|-------------------------------|------------------------|------------------------|------------------------------------------|-----------------------------------------------|------------------------|------------------------------|-----------------------------------|---------------------------|---------|--------------------|--------------------|-------------|---------------------------|--------------------------|
| Overall                   | +3.98%                               | +82     | +0          |            |              | +0                  | +0                           | +1                            | +1                     |                        |                                          | +1                                            | +3                     | +12                          | +16                               | +0                        | -1      | -1                 | +65                | +1          | +0                        | +66                      |
| Ambulance Headquarters    | -2.00%                               | -3      | +0          |            |              | +0                  | +0                           |                               | +0                     |                        |                                          | -2                                            | +3                     | +7                           | +8                                |                           |         |                    | -11                |             |                           | -11                      |
| Ambulance Services        | +1.10%                               | +18     |             |            |              |                     |                              | +1                            | +1                     |                        |                                          | +2                                            | +1                     | +2                           | +5                                | +0                        | -1      | -1                 | +12                | +1          | +0                        | +13                      |
| NASC                      | +52.67%                              | +73     |             |            |              |                     |                              |                               |                        |                        |                                          | +1                                            | +0                     | +3                           | +4                                |                           |         |                    | +69                |             |                           | +69                      |
| NEOC                      | -3.87%                               | -6      |             |            |              |                     | +0                           |                               | +0                     |                        |                                          | +0                                            | -1                     | +0                           | -1                                |                           |         |                    | -5                 |             |                           | -5                       |