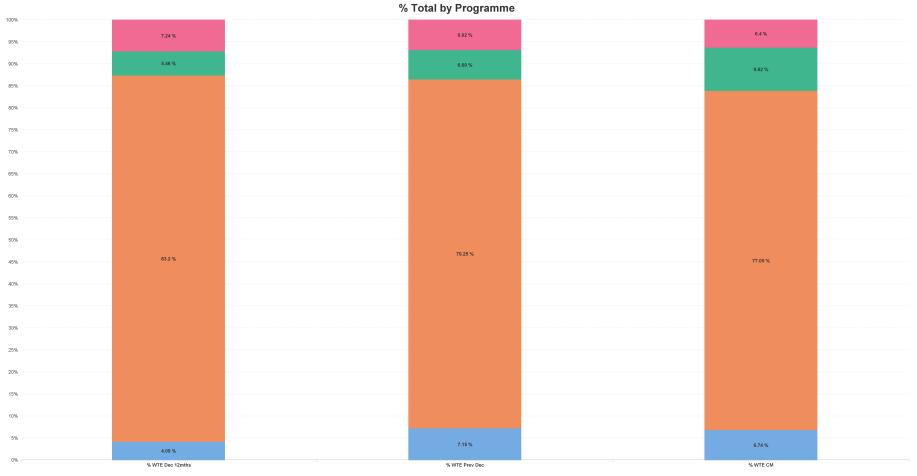

### National Ambulance Services Employment Report by WTE, Headcount, Gender, Full-Time / Part-Time etc. FEB 2023

| FEB 2023                               | WTE FEB<br>2023 | No. FEB<br>2023 | WTE :<br>No | % Male  | % Female | Male<br>WTE :<br>No. | Female<br>WTE : No | Perm<br>Count % | Perm<br>Count<br>Male % | Perm<br>Count<br>Female % | Fulltime<br>Count % | Part time<br>Count % | FT Count<br>Male % | FT Count<br>Female % |
|----------------------------------------|-----------------|-----------------|-------------|---------|----------|----------------------|--------------------|-----------------|-------------------------|---------------------------|---------------------|----------------------|--------------------|----------------------|
| Total                                  | 2,149           | 2,219           | 1:1         | 69.63%  | 30.37%   | 1:1                  | 1:1                | 82.15%          | 59.13%                  | 23.03%                    | 99.23%              | 0.77%                | 99.81%             | 97.92%               |
| Consultant Emergency Medicine          | 1               | 1               | 1:1         | 100.00% |          | 1:1                  | 1:                 | 100.00%         | 100.00%                 |                           | 100.00%             |                      | 100.00%            |                      |
| Consultants                            | 1               | 1               | 1:1         | 100.00% |          | 1:1                  | 1:                 | 100.00%         | 100.00%                 |                           | 100.00%             |                      | 100.00%            |                      |
| Medical & Dental                       | 1               | 1               | 1:1         | 100.00% |          | 1:1                  | 1:                 | 100.00%         | 100.00%                 |                           | 100.00%             |                      | 100.00%            |                      |
| Clinical Nurse/ Midwife Manager        | 1               | 1               | 1:1         |         | 100.00%  | 1:                   | 1:1                | 100.00%         |                         | 100.00%                   | 100.00%             |                      |                    | 100.00%              |
| Director Nursing/Midwifery, Assistant  | 1               | 1               | 1:1         | 100.00% |          | 1:1                  | 1:                 | 100.00%         | 100.00%                 |                           | 100.00%             |                      | 100.00%            |                      |
| Director of Nursing/Midwifery          | 1               | 1               | 1:1         |         | 100.00%  | 1:                   | 1:1                | 100.00%         |                         | 100.00%                   | 100.00%             |                      |                    | 100.00%              |
| Nurse/ Midwife Manager                 | 3               | 3               | 1:1         | 33.33%  | 66.67%   | 1:1                  | 1:1                | 100.00%         | 33.33%                  | 66.67%                    | 100.00%             |                      | 100.00%            | 100.00%              |
| Staff Nurses [General/ Children's]     | 1               | 1               | 1:1         |         | 100.00%  | 1:                   | 1:1                | 100.00%         |                         | 100.00%                   | 100.00%             |                      |                    | 100.00%              |
| Staff Nurse/ Staff Midwife             | 1               | 1               | 1:1         |         | 100.00%  | 1:                   | 1:1                | 100.00%         |                         | 100.00%                   | 100.00%             |                      |                    | 100.00%              |
| Nursing & Midwifery                    | 4               | 4               | 1:1         | 25.00%  | 75.00%   | 1:1                  | 1:1                | 100.00%         | 25.00%                  | 75.00%                    | 100.00%             |                      | 100.00%            | 100.00%              |
| Executive Management                   | 11              | 11              | 1:1         | 81.82%  | 18.18%   | 1:1                  | 1:1                | 100.00%         | 81.82%                  | 18.18%                    | 100.00%             |                      | 100.00%            | 100.00%              |
| Senior Management (VIII & GM)          | 21.53           | 22              | 1:1         | 68.18%  | 31.82%   | 1:1                  | 1:1                | 100.00%         | 68.18%                  | 31.82%                    | 100.00%             |                      | 100.00%            | 100.00%              |
| Management (VIII & above)              | 32.53           | 33              | 1:1         | 72.73%  | 27.27%   | 1:1                  | 1:1                | 100.00%         | 72.73%                  | 27.27%                    | 100.00%             |                      | 100.00%            | 100.00%              |
| Middle Management (V-VII)              | 51.05           | 52              | 1:1         | 26.92%  | 73.08%   | 1:1                  | 1:1                | 100.00%         | 26.92%                  | 73.08%                    | 96.15%              | 3.85%                | 100.00%            | 94.74%               |
| Administrative/ Supervisory (V to VII) | 51.05           | 52              | 1:1         | 26.92%  | 73.08%   | 1:1                  | 1:1                | 100.00%         | 26.92%                  | 73.08%                    | 96.15%              | 3.85%                | 100.00%            | 94.74%               |
| General Administrative (III & IV)      | 48.54           | 52              | 1:0.9       | 17.31%  | 82.69%   | 1:1                  | 1:0.9              | 98.08%          | 17.31%                  | 80.77%                    | 84.62%              | 15.38%               | 100.00%            | 81.40%               |
| Clerical (III & IV)                    | 48.54           | 52              | 1:0.9       | 17.31%  | 82.69%   | 1:1                  | 1:0.9              | 98.08%          | 17.31%                  | 80.77%                    | 84.62%              | 15.38%               | 100.00%            | 81.40%               |
| Management & Administrative            | 132             | 137             | 1:1         | 34.31%  | 65.69%   | 1:1                  | 1:1                | 99.27%          | 34.31%                  | 64.96%                    | 92.70%              | 7.30%                | 100.00%            | 88.89%               |
| Other Support                          | 2.51            | 3               | 1:0.8       | 33.33%  | 66.67%   | 1:0.5                | 1:1                | 66.67%          |                         | 66.67%                    | 66.67%              | 33.33%               |                    | 100.00%              |
| Support                                | 2.51            | 3               | 1:0.8       | 33.33%  | 66.67%   | 1:0.5                | 1:1                | 66.67%          |                         | 66.67%                    | 66.67%              | 33.33%               |                    | 100.00%              |
| Maintenance                            | 1               | 1               | 1:1         | 100.00% |          | 1:1                  | 1:                 | 100.00%         | 100.00%                 |                           | 100.00%             |                      | 100.00%            |                      |
| Maintenance/ Technical                 | 1               | 1               | 1:1         | 100.00% |          | 1:1                  | 1:                 | 100.00%         | 100.00%                 |                           | 100.00%             |                      | 100.00%            |                      |
| General Support                        | 4               | 4               | 1:0.9       | 50.00%  | 50.00%   | 1:0.8                | 1:1                | 75.00%          | 25.00%                  | 50.00%                    | 75.00%              | 25.00%               | 50.00%             | 100.00%              |
| Attendant/ Aide                        | 0.93            | 1               | 1:0.9       | 100.00% |          | 1:0.9                | 1:                 | 100.00%         | 100.00%                 |                           | 100.00%             |                      | 100.00%            |                      |
| Health Care Assistants                 | 0.93            | 1               | 1:0.9       | 100.00% |          | 1:0.9                | 1:                 | 100.00%         | 100.00%                 |                           | 100.00%             |                      | 100.00%            |                      |
| Ambulance Officers                     | 83.12           | 84              | 1:1         | 84.52%  | 15.48%   | 1:1                  | 1:1                | 98.81%          | 83.33%                  | 15.48%                    | 98.81%              | 1.19%                | 98.59%             | 100.00%              |
| Ambulance Education                    | 218.53          | 220             | 1:1         | 52.73%  | 47.27%   | 1:1                  | 1:1                |                 |                         |                           | 100.00%             |                      | 100.00%            | 100.00%              |
| Pre-Hospital Care (Ambulance)          | 1,517.14        | 1,572           | 1:1         | 75.76%  | 24.24%   | 1:1                  | 1:0.9              | 89.19%          | 68.45%                  | 20.74%                    | 99.75%              | 0.25%                | 99.92%             | 99.21%               |
| Ambulance Control                      | 177.04          | 184             | 1:1         | 57.61%  | 42.39%   | 1:1                  | 1:1                | 98.37%          | 57.61%                  | 40.76%                    | 99.46%              | 0.54%                | 100.00%            | 98.72%               |
| Ambulance Staff                        | 1,995.83        | 2,060           | 1:1         | 72.04%  | 27.96%   | 1:1                  | 1:1                | 80.87%          | 60.78%                  | 20.10%                    | 99.71%              | 0.29%                | 99.87%             | 99.31%               |
| Other Care Grades                      | 11.75           | 12              | 1:1         | 75.00%  | 25.00%   | 1:1                  | 1:0.9              | 100.00%         | 75.00%                  | 25.00%                    | 100.00%             |                      | 100.00%            | 100.00%              |
| Care, other                            | 11.75           | 12              | 1:1         | 75.00%  | 25.00%   | 1:1                  | 1:0.9              | 100.00%         | 75.00%                  | 25.00%                    | 100.00%             |                      | 100.00%            | 100.00%              |
| Patient & Client Care                  | 2,009           | 2,073           | 1:1         | 72.07%  | 27.93%   | 1:1                  | 1:1                | 80.99%          | 60.88%                  | 20.12%                    | 99.71%              | 0.29%                | 99.87%             | 99.31%               |

### National Ambulance Services Employment Report by Region: WTE, Headcount, Gender, Full-Time / Part-Time etc. FEB 2023

| FEB 2023               | WTE FEB<br>2023 | No. FEB<br>2023 | WTE : No | % Male | % Female | Male<br>WTE :<br>No. | Female<br>WTE : No | Perm<br>Count % | Number<br>Male % | Number<br>Female % | Fulltime<br>Count % | Part time<br>Count % | FT Count<br>Male % | FT Count<br>Female % |
|------------------------|-----------------|-----------------|----------|--------|----------|----------------------|--------------------|-----------------|------------------|--------------------|---------------------|----------------------|--------------------|----------------------|
| Total                  | 2,149           | 2,219           | 1:1      | 69.63% | 30.37%   | 1:1                  | 1:1                | 82.15%          | 59.13%           | 23.03%             | 99.23%              | 0.77%                | 99.81%             | 97.92%               |
| Ambulance Headquarters | 145             | 148             | 1:1      | 52.03% | 47.97%   | 1:1                  | 1:1                | 97.30%          | 50.00%           | 47.30%             | 97.97%              | 2.03%                | 98.70%             | 97.18%               |
| Ambulance Services     | 1,656           | 1,716           | 1:1      | 73.89% | 26.11%   | 1:1                  | 1:0.9              | 87.30%          | 65.79%           | 21.50%             | 99.30%              | 0.70%                | 99.84%             | 97.77%               |
| NASC                   | 211             | 213             | 1:1      | 58.69% | 41.31%   | 1:1                  | 1:1                | 19.72%          | 15.96%           | 3.76%              | 99.53%              | 0.47%                | 100.00%            | 98.86%               |
| NEOC                   | 137             | 142             | 1:1      | 52.82% | 47.18%   | 1:1                  | 1:1                | 97.89%          | 52.82%           | 45.07%             | 99.30%              | 0.70%                | 100.00%            | 98.51%               |