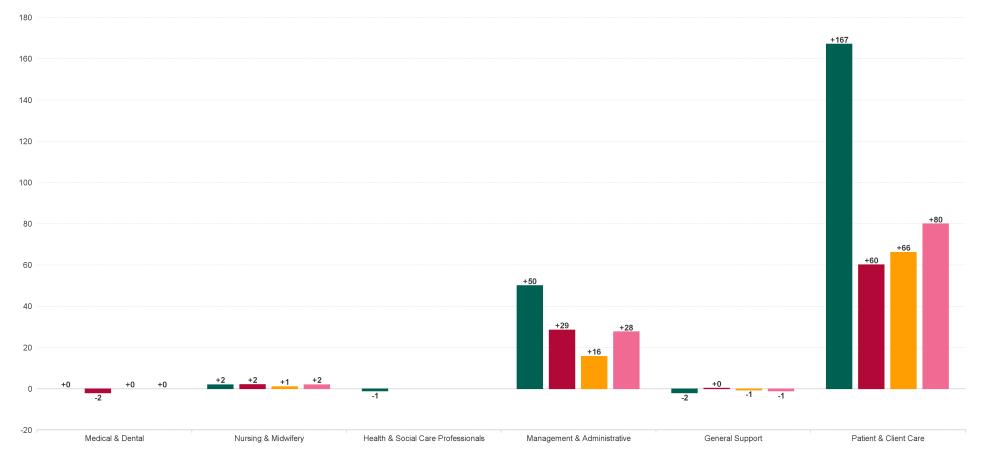

## Employment Report by Staff Group

| FEB 2023                               | WTE DEC<br>2019 | WTE DEC<br>2022 | WTE JAN<br>2023 | WTE FEB<br>2023 | WTE<br>change<br>since DEC<br>2019 | WTE<br>change<br>since DEC<br>2022 | WTE<br>change<br>since JAN<br>2023 | No.<br>FEB<br>2023 |
|----------------------------------------|-----------------|-----------------|-----------------|-----------------|------------------------------------|------------------------------------|------------------------------------|--------------------|
| Overall                                | 1,933           | 2,067           | 2,125           | 2,149           | +216                               | +82                                | +24                                | 2,219              |
| Consultants                            | 1               | 1               | 1               | 1               | +0                                 | +0                                 | +0                                 | 1                  |
| Medical & Dental                       | 1               | 1               | 1               | 1               | +0                                 | +0                                 | +0                                 | 1                  |
| Nurse/ Midwife Manager                 | 1               | 3               | 3               | 3               | +2                                 | +0                                 | +0                                 | 3                  |
| Staff Nurse/ Staff Midwife             | 1               |                 | 1               | 1               | +0                                 | +1                                 | +0                                 | 1                  |
| Nursing & Midwifery                    | 2               | 3               | 4               | 4               | +2                                 | +1                                 | +0                                 | 4                  |
| Therapy Professions                    | 1               |                 |                 |                 | -1                                 |                                    |                                    |                    |
| Health & Social Care Professionals     | 1               |                 |                 |                 | -1                                 |                                    |                                    |                    |
| Administrative/ Supervisory (V to VII) | 29              | 50              | 53              | 51              | +22                                | +1                                 | -2                                 | 52                 |
| Clerical (III & IV)                    | 41              | 45              | 46              | 49              | +7                                 | +3                                 | +3                                 | 52                 |
| Management (VIII & above)              | 12              | 21              | 25              | 33              | +20                                | +12                                | +7                                 | 33                 |
| Management & Administrative            | 82              | 116             | 124             | 132             | +50                                | +16                                | +8                                 | 137                |
| Maintenance/ Technical                 | 2               | 1               | 1               | 1               | -1                                 | +0                                 | +0                                 | 1                  |
| Support                                | 4               | 3               | 3               | 3               | -1                                 | -1                                 | -1                                 | 3                  |
| General Support                        | 6               | 4               | 4               | 4               | -2                                 | -1                                 | -1                                 | 4                  |
| Ambulance Staff                        | 1,825           | 1,931           | 1,980           | 1,996           | +171                               | +65                                | +16                                | 2,060              |
| Care, other                            | 15              | 11              | 11              | 12              | -3                                 | +1                                 | +1                                 | 12                 |
| Health Care Assistants                 | 2               | 1               | 1               | 1               | -1                                 | +0                                 | +0                                 | 1                  |
| Patient & Client Care                  | 1,841           | 1,942           | 1,991           | 2,009           | +167                               | +66                                | +17                                | 2,073              |

#### Year on Year Summary

| WTE change since FEB<br>2022 | % WTE<br>change<br>since FEB<br>2022 | Overall | Consultants | Registrars | SHO/ Interns | Medical &<br>Dental | Nurse/<br>Midwife<br>Manager | Staff Nurse/<br>Staff Midwife | Nursing &<br>Midwifery | Therapy<br>Professions | Health &<br>Social Care<br>Professionals | Administrative<br>/ Supervisory<br>(V to VII) | Clerical (III &<br>IV) |     | Management<br>&<br>Administrative | Maintenance/<br>Technical | Support | General<br>Support | Ambulance<br>Staff | Care, other | Health Care<br>Assistants | Patient &<br>Client Care |
|------------------------------|--------------------------------------|---------|-------------|------------|--------------|---------------------|------------------------------|-------------------------------|------------------------|------------------------|------------------------------------------|-----------------------------------------------|------------------------|-----|-----------------------------------|---------------------------|---------|--------------------|--------------------|-------------|---------------------------|--------------------------|
| Overall                      | +5.32%                               | +109    | +0          |            |              | +0                  | +1                           | +1                            | +2                     |                        |                                          | +2                                            | +6                     | +20 | +28                               | +0                        | -1      | -1                 | +81                | -1          | +0                        | +80                      |
| Ambulance Headquarters       | +60.76%                              | +55     | +0          |            |              | +0                  | +1                           |                               | +1                     |                        |                                          | -3                                            | +9                     | +16 | +22                               |                           |         |                    | +32                |             |                           | +32                      |
| Ambulance Services           | -2.10%                               | -36     |             |            |              |                     |                              | +1                            | +1                     |                        |                                          | +3                                            | -3                     | +2  | +1                                | +0                        | -1      | -1                 | -36                | -1          | +0                        | -37                      |
| NASC                         | +87.19%                              | +98     |             |            |              |                     |                              |                               |                        |                        |                                          | +2                                            | -1                     | +3  | +4                                |                           |         |                    | +94                |             |                           | +94                      |
| NEOC                         | -6.00%                               | -9      |             |            |              |                     | +0                           |                               | +0                     |                        |                                          | +0                                            | +0                     | +0  | +0                                |                           |         |                    | -9                 |             |                           | -9                       |