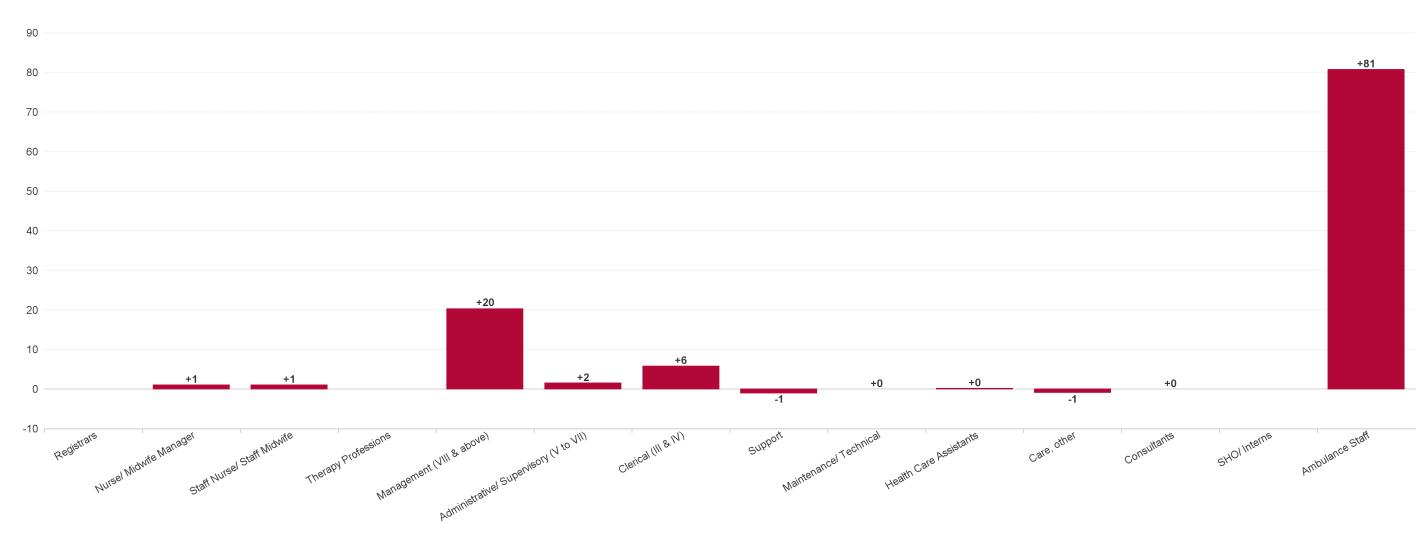

#### Year on Year Summary

| WTE change since FEB<br>2022 | % WTE<br>change<br>since FEB<br>2022 | Overall | Consultants | Registrars | SHO/ Interns | Medical &<br>Dental | Nurse/<br>Midwife<br>Manager | Staff Nurse/<br>Staff Midwife | Nursing &<br>Midwifery | Therapy<br>Professions | Health &<br>Social Care<br>Professionals | Administrative<br>/ Supervisory<br>(V to VII) | Clerical (III &<br>IV) |     | Management<br>&<br>Administrative | Maintenance/<br>Technical | Support | General<br>Support | Ambulance<br>Staff | Care, other | Health Care<br>Assistants | Patient &<br>Client Care |
|------------------------------|--------------------------------------|---------|-------------|------------|--------------|---------------------|------------------------------|-------------------------------|------------------------|------------------------|------------------------------------------|-----------------------------------------------|------------------------|-----|-----------------------------------|---------------------------|---------|--------------------|--------------------|-------------|---------------------------|--------------------------|
| Overall                      | +5.32%                               | +109    | +0          |            |              | +0                  | +1                           | +1                            | +2                     |                        |                                          | +2                                            | +6                     | +20 | +28                               | +0                        | -1      | -1                 | +81                | -1          | +0                        | +80                      |
| Ambulance Headquarters       | +60.76%                              | +55     | +0          |            |              | +0                  | +1                           |                               | +1                     |                        |                                          | -3                                            | +9                     | +16 | +22                               |                           |         |                    | +32                |             |                           | +32                      |
| Ambulance Services           | -2.10%                               | -36     |             |            |              |                     |                              | +1                            | +1                     |                        |                                          | +3                                            | -3                     | +2  | +1                                | +0                        | -1      | -1                 | -36                | -1          | +0                        | -37                      |
| NASC                         | +87.19%                              | +98     |             |            |              |                     |                              |                               |                        |                        |                                          | +2                                            | -1                     | +3  | +4                                |                           |         |                    | +94                |             |                           | +94                      |
| NEOC                         | -6.00%                               | -9      |             |            |              |                     | +0                           |                               | +0                     |                        |                                          | +0                                            | +0                     | +0  | +0                                |                           |         |                    | -9                 |             |                           | -9                       |