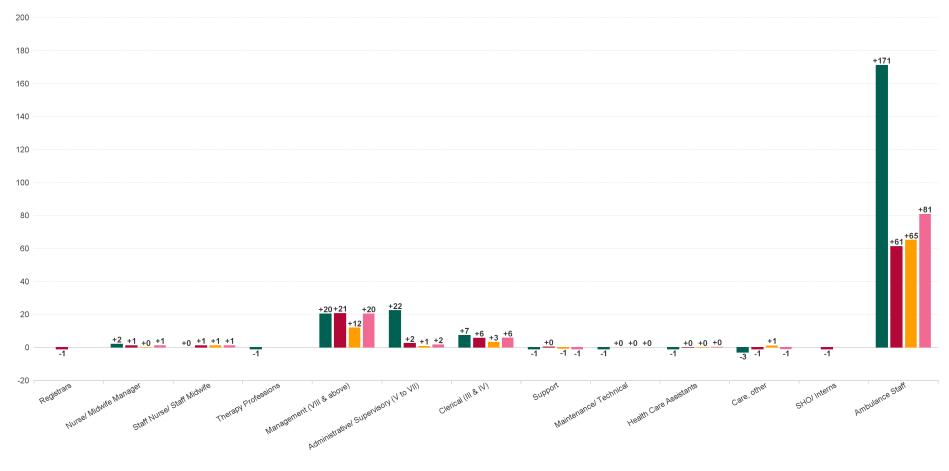

## Employment Report by Staff Group

| FEB 2023                               | WTE DEC<br>2019 | WTE DEC<br>2022 | WTE JAN<br>2023 | WTE FEB<br>2023 | WTE<br>change<br>since DEC<br>2019 | WTE<br>change<br>since DEC<br>2022 | WTE<br>change<br>since JAN<br>2023 | No.<br>FEB<br>2023 |
|----------------------------------------|-----------------|-----------------|-----------------|-----------------|------------------------------------|------------------------------------|------------------------------------|--------------------|
| Overall                                | 1,933           | 2,067           | 2,125           | 2,149           | +216                               | +82                                | +24                                | 2,219              |
| Consultants                            | 1               | 1               | 1               | 1               | +0                                 | +0                                 | +0                                 | 1                  |
| Medical & Dental                       | 1               | 1               | 1               | 1               | +0                                 | +0                                 | +0                                 | 1                  |
| Nurse/ Midwife Manager                 | 1               | 3               | 3               | 3               | +2                                 | +0                                 | +0                                 | 3                  |
| Staff Nurse/ Staff Midwife             | 1               |                 | 1               | 1               | +0                                 | +1                                 | +0                                 | 1                  |
| Nursing & Midwifery                    | 2               | 3               | 4               | 4               | +2                                 | +1                                 | +0                                 | 4                  |
| Therapy Professions                    | 1               |                 |                 |                 | -1                                 |                                    |                                    |                    |
| Health & Social Care Professionals     | 1               |                 |                 |                 | -1                                 |                                    |                                    |                    |
| Administrative/ Supervisory (V to VII) | 29              | 50              | 53              | 51              | +22                                | +1                                 | -2                                 | 52                 |
| Clerical (III & IV)                    | 41              | 45              | 46              | 49              | +7                                 | +3                                 | +3                                 | 52                 |
| Management (VIII & above)              | 12              | 21              | 25              | 33              | +20                                | +12                                | +7                                 | 33                 |
| Management & Administrative            | 82              | 116             | 124             | 132             | +50                                | +16                                | +8                                 | 137                |
| Maintenance/ Technical                 | 2               | 1               | 1               | 1               | -1                                 | +0                                 | +0                                 | 1                  |
| Support                                | 4               | 3               | 3               | 3               | -1                                 | -1                                 | -1                                 | 3                  |
| General Support                        | 6               | 4               | 4               | 4               | -2                                 | -1                                 | -1                                 | 4                  |
| Ambulance Staff                        | 1,825           | 1,931           | 1,980           | 1,996           | +171                               | +65                                | +16                                | 2,060              |
| Care, other                            | 15              | 11              | 11              | 12              | -3                                 | +1                                 | +1                                 | 12                 |
| Health Care Assistants                 | 2               | 1               | 1               | 1               | -1                                 | +0                                 | +0                                 | 1                  |
| Patient & Client Care                  | 1,841           | 1,942           | 1,991           | 2,009           | +167                               | +66                                | +17                                | 2,073              |

# National Ambulance Services Employment Report by Grade Group: FEB 2023

| FEB 2023                               | WTE DEC<br>2019 | WTE DEC<br>2022 | WTE JAN<br>2023 | WTE FEB<br>2023 | WTE<br>change<br>since DEC<br>2019 | WTE<br>change<br>since DEC<br>2022 | WTE<br>change<br>since JAN<br>2023 | No.<br>FEB<br>2023 |
|----------------------------------------|-----------------|-----------------|-----------------|-----------------|------------------------------------|------------------------------------|------------------------------------|--------------------|
| Overall                                | 1,933           | 2,067           | 2,125           | 2,149           | +216                               | +82                                | +24                                | 2,219              |
| Consultant Emergency Medicine          | 1               | 1               | 1               | 1               | +0                                 | +0                                 | +0                                 | 1                  |
| Consultants                            | 1               | 1               | 1               | 1               | +0                                 | +0                                 | +0                                 | 1                  |
| Medical & Dental                       | 1               | 1               | 1               | 1               | +0                                 | +0                                 | +0                                 | 1                  |
| Clinical Nurse/ Midwife Manager        | 1               | 1               | 1               | 1               | +0                                 | +0                                 | +0                                 | 1                  |
| Director Nursing/Midwifery, Assistant  |                 | 1               | 1               | 1               | +1                                 | +0                                 | +0                                 | 1                  |
| Director of Nursing/Midwifery          |                 | 1               | 1               | 1               | +1                                 | +0                                 | +0                                 | 1                  |
| Nurse/ Midwife Manager                 | 1               | 3               | 3               | 3               | +2                                 | +0                                 | +0                                 | 3                  |
| Staff Nurses [General/ Children's]     | 1               |                 | 1               | 1               | +0                                 | +1                                 | +0                                 | 1                  |
| Staff Nurse/ Staff Midwife             | 1               |                 | 1               | 1               | +0                                 | +1                                 | +0                                 | 1                  |
| Nursing & Midwifery                    | 2               | 3               | 4               | 4               | +2                                 | +1                                 | +0                                 | 4                  |
| Dietitians                             | 1               |                 |                 |                 | -1                                 |                                    |                                    |                    |
| Therapy Professions                    | 1               |                 |                 |                 | -1                                 |                                    |                                    |                    |
| Health & Social Care Professionals     | 1               |                 |                 |                 | -1                                 |                                    |                                    |                    |
| Middle Management (V-VII)              | 29              | 50              | 53              | 51              | +22                                | +1                                 | -2                                 | 52                 |
| Administrative/ Supervisory (V to VII) | 29              | 50              | 53              | 51              | +22                                | +1                                 | -2                                 | 52                 |
| General Administrative (III & IV)      | 41              | 45              | 46              | 49              | +7                                 | +3                                 | +3                                 | 52                 |
| Clerical (III & IV)                    | 41              | 45              | 46              | 49              | +7                                 | +3                                 | +3                                 | 52                 |
| Executive Management                   | 2               | 7               | 9               | 11              | +9                                 | +4                                 | +2                                 | 11                 |
| Senior Management (VIII & GM)          | 10              | 13              | 16              | 22              | +11                                | +8                                 | +6                                 | 22                 |
| Management (VIII & above)              | 12              | 21              | 25              | 33              | +20                                | +12                                | +7                                 | 33                 |
| Management & Administrative            | 82              | 116             | 124             | 132             | +50                                | +16                                | +8                                 | 137                |
| Maintenance                            | 2               | 1               | 1               | 1               | -1                                 | +0                                 | +0                                 | 1                  |
| Maintenance/ Technical                 | 2               | 1               | 1               | 1               | -1                                 | +0                                 | +0                                 | 1                  |
| Other Support                          | 4               | 3               | 3               | 3               | -1                                 | -1                                 | -1                                 | 3                  |
| Support                                | 4               | 3               | 3               | 3               | -1                                 | -1                                 | -1                                 | 3                  |
| General Support                        | 6               | 4               | 4               | 4               | -2                                 | -1                                 | -1                                 | 4                  |
| Ambulance Control                      | 179             | 164             | 172             | 177             | -2                                 | +13                                | +5                                 | 184                |
| Ambulance Education                    | 162             | 203             | 211             | 219             | +57                                | +16                                | +8                                 | 220                |
| Ambulance Officers                     | 78              | 87              | 85              | 83              | +5                                 | -4                                 | -2                                 | 84                 |
| Pre-Hospital Care (Ambulance)          | 1,406           | 1,477           | 1,511           | 1,517           | +111                               | +40                                | +6                                 | 1,572              |
| Ambulance Staff                        | 1,825           | 1,931           | 1,980           | 1,996           | +171                               | +65                                | +16                                | 2,060              |
| Other Care Grades                      | 15              | 11              | 11              | 12              | -3                                 | +1                                 | +1                                 | 12                 |
| Care, other                            | 15              | 11              | 11              | 12              | -3                                 | +1                                 | +1                                 | 12                 |
| Attendant/ Aide                        | 2               | 1               | 1               | 1               | -1                                 | +0                                 | +0                                 | 1                  |
| Health Care Assistants                 | 2               | 1               | 1               | 1               | -1                                 | +0                                 | +0                                 | 1                  |
| Patient & Client Care                  | 1841            | 1942            | 1991            | 2009            | +167                               | +66                                | +17                                | 2,073              |