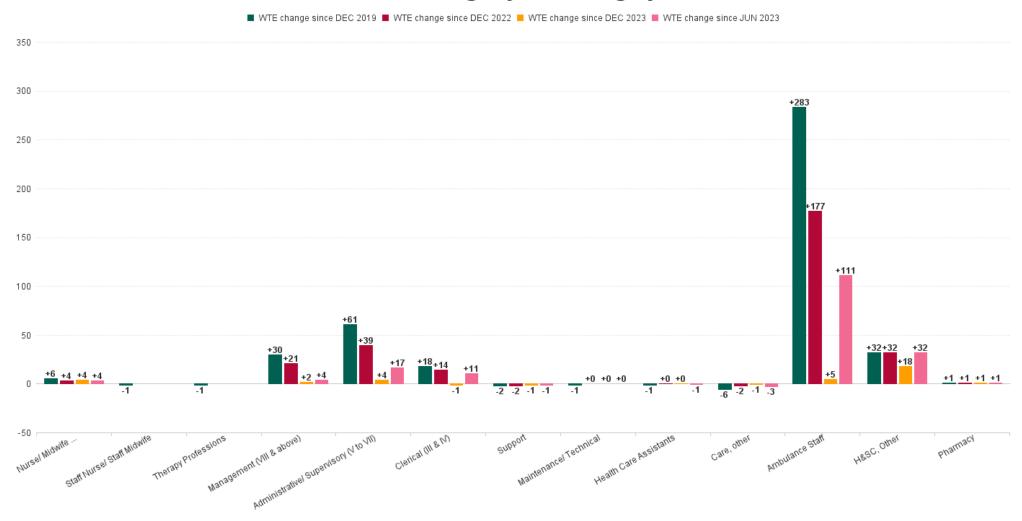

## WTE Change by Staff Category

#### National Ambulance Services Employment Report by Grade Group: JUN 2024

| JUN 2024                               | WTE<br>DEC<br>2019 | WTE<br>DEC<br>2022 | WTE<br>DEC<br>2023 | WTE<br>MAY<br>2024 | WTE<br>JUN<br>2024 | WTE<br>Change<br>2023 | WTE<br>Change<br>2024 | WTE<br>Change<br>MAY<br>2024 | WTE<br>Change<br>Dec<br>2022 to<br>JUN<br>2024 | WTE<br>Change<br>Dec<br>2019 to<br>JUN<br>2024 | % WTE<br>Change<br>Dec<br>2022 to<br>JUN<br>2024 | No.<br>JUN<br>2024 |
|----------------------------------------|--------------------|--------------------|--------------------|--------------------|--------------------|-----------------------|-----------------------|------------------------------|------------------------------------------------|------------------------------------------------|--------------------------------------------------|--------------------|
| Overall                                | 1,933              | 2,067              | 2,321              | 2,361              | 2,352              | +254                  | +31                   | -9                           | +285                                           | +419                                           | 13.80%                                           | 2,415              |
| Consultant Emergency Medicine          | 1                  | 1                  | 1                  | 1                  | 1                  | +0                    | +0                    | +0                           | +0                                             | +0                                             | 0.00%                                            | 1                  |
| Consultants                            | 1                  | 1                  | 1                  | 1                  | 1                  | +0                    | +0                    | +0                           | +0                                             | +0                                             | 0.00%                                            | 1                  |
| Medical & Dental                       | 1                  | 1                  | 1                  | 1                  | 1                  | +0                    | +0                    | +0                           | +0                                             | +0                                             | 0.00%                                            | 1                  |
| Clinical Nurse/ Midwife Manager 2      | 1                  | 1                  | 1                  | 3                  | 3                  | +0                    | +2                    | -0                           | +2                                             | +2                                             | 204.00%                                          | 4                  |
| Director Nursing/Midwifery, Assistant  |                    | 1                  | 1                  | 2                  | 2                  | -0                    | +2                    | +0                           | +2                                             | +2                                             | 151.52%                                          | 3                  |
| Director of Nursing/Midwifery          |                    | 1                  | 1                  | 1                  | 1                  | +0                    | +0                    | +0                           | +0                                             | +1                                             | 1.01%                                            | 1                  |
| Nurse/ Midwife Manager                 | 1                  | 3                  | 3                  | 7                  | 7                  | -0                    | +4                    | -0                           | +4                                             | +6                                             | 119.13%                                          | 8                  |
| Staff Nurses [General/ Children's]     | 1                  |                    |                    |                    |                    |                       |                       |                              |                                                | -1                                             | -100.00%                                         |                    |
| Staff Nurse/ Staff Midwife             | 1                  |                    |                    |                    |                    |                       |                       |                              |                                                | -1                                             | -100.00%                                         |                    |
| Nursing & Midwifery                    | 2                  | 3                  | 3                  | 7                  | 7                  | -0                    | +4                    | -0                           | +4                                             | +5                                             | 119.13%                                          | 8                  |
| Dietitians                             | 1                  |                    |                    |                    |                    |                       |                       |                              |                                                | -1                                             | -100.00%                                         |                    |
| Therapy Professions                    | 1                  |                    |                    |                    |                    |                       |                       |                              |                                                | -1                                             | -100.00%                                         |                    |
| Pharmacists                            |                    |                    |                    | 1                  | 1                  |                       | +1                    | +0                           | +1                                             | +1                                             | -100.00%                                         | 1                  |
| Pharmacy                               |                    |                    |                    | 1                  | 1                  |                       | +1                    | +0                           | +1                                             | +1                                             | -100.00%                                         | 1                  |
| Other Health & Social Care             |                    |                    | 14                 | 23                 | 32                 | +14                   | +18                   | +9                           | +32                                            | +32                                            | -100.00%                                         | 33                 |
| H&SC, Other                            |                    |                    | 14                 | 23                 | 32                 | +14                   | +18                   | +9                           | +32                                            | +32                                            | -100.00%                                         | 33                 |
| Health & Social Care Professionals     | 1                  |                    | 14                 | 24                 | 33                 | +14                   | +19                   | +9                           | +33                                            | +32                                            | -100.00%                                         | 34                 |
| Executive Management                   | 2                  | 7                  | 11                 | 11                 | 11                 | +4                    | +0                    | +0                           | +4                                             | +9                                             | 51.72%                                           | 11                 |
| Senior Management (VIII & GM)          | 10                 | 13                 | 29                 | 31                 | 31                 | +16                   | +2                    | +0                           | +18                                            | +21                                            | 130.83%                                          | 31                 |
| Management (VIII & above)              | 12                 | 21                 | 40                 | 42                 | 42                 | +19                   | +2                    | +0                           | +21                                            | +30                                            | 103.09%                                          | 42                 |
| Middle Management (V-VII)              | 29                 | 50                 | 85                 | 92                 | 90                 | +35                   | +4                    | -2                           | +39                                            | +61                                            | 77.87%                                           | 91                 |
| Administrative/ Supervisory (V to VII) | 29                 | 50                 | 85                 | 92                 | 90                 | +35                   | +4                    | -2                           | +39                                            | +61                                            | 77.87%                                           | 91                 |
| General Administrative (III & IV)      | 41                 | 45                 | 61                 | 59                 | 60                 | +16                   | -1                    | +0                           | +14                                            | +18                                            | 31.36%                                           | 63                 |
| Clerical (III & IV)                    | 41                 | 45                 | 61                 | 59                 | 60                 | +16                   | -1                    | +0                           | +14                                            | +18                                            | 31.36%                                           | 63                 |
| Management & Administrative            | 82                 | 116                | 186                | 193                | 191                | +70                   | +5                    | -2                           | +75                                            | +109                                           | 64.22%                                           | 196                |
| Other Support                          | 4                  | 3                  | 2                  | 2                  | 1                  | -1                    | -1                    | -0                           | -2                                             | -2                                             | -59.87%                                          | 2                  |
| Support                                | 4                  | 3                  | 2                  | 2                  | 1                  | -1                    | -1                    | -0                           | -2                                             | -2                                             | -59.87%                                          | 2                  |
| Maintenance                            | 2                  | 1                  | 1                  | 1                  | 1                  | +0                    | +0                    | +0                           | +0                                             | -1                                             | 0.00%                                            | 1                  |
| Maintenance/ Technical                 | 2                  | 1                  | 1                  | 1                  | 1                  | +0                    | +0                    | +0                           | +0                                             | -1                                             | 0.00%                                            | 1                  |
| General Support                        | 6                  | 4                  | 3                  | 3                  | 2                  | -1                    | -1                    | -0                           | -2                                             | -3                                             | -45.41%                                          | 3                  |
| Attendant/ Aide                        | 2                  | 1                  | 1                  | 1                  | 1                  | +0                    | +0                    | +0                           | +0                                             | -1                                             | 12.36%                                           | 1                  |
| Health Care Assistants                 | 2                  | 1                  | 1                  | 1                  | 1                  | +0                    | +0                    | +0                           | +0                                             | -1                                             | 12.36%                                           | 1                  |
| Ambulance Control                      | 179                | 164                | 214                | 209                | 206                | +51                   | -8                    | -3                           | +43                                            | +28                                            | 25.95%                                           | 213                |
| Ambulance Education                    | 162                | 203                | 234                | 293                | 290                | +31                   | +55                   | -3                           | +87                                            | +128                                           | 42.78%                                           | 294                |
| Ambulance Officers                     | 78                 | 87                 | 73                 | 78                 | 77                 | -14                   | +5                    | -1                           | -9                                             | -1                                             | -10.90%                                          | 78                 |
| Pre-Hospital Care (Ambulance)          | 1,406              | 1,477              | 1,581              | 1,544              | 1,534              | +105                  | -47                   | -10                          | +57                                            | +128                                           | 3.88%                                            | 1,578              |
| Ambulance Staff                        | 1,825              | 1,931              | 2,103              | 2,124              | 2,108              | +172                  | +5                    | -16                          | +177                                           | +283                                           | 9.18%                                            | 2,163              |
| Other Care Grades                      | 15                 | 11                 | 10                 | 9                  | 9                  | -1                    | -1                    | -0                           | -2                                             | -6                                             | -17.73%                                          | 9                  |
| Care, other                            | 15                 | 11                 | 10                 | 9                  | 9                  | -1                    | -1                    | -0                           | -2                                             | -6                                             | -17.73%                                          | 9                  |
| Patient & Client Care                  | 1841               | 1942               | 2114               | 2134               | 2118               | +171                  | +4                    | -17                          | +175                                           | +276                                           | 9.03%                                            | 2,173              |