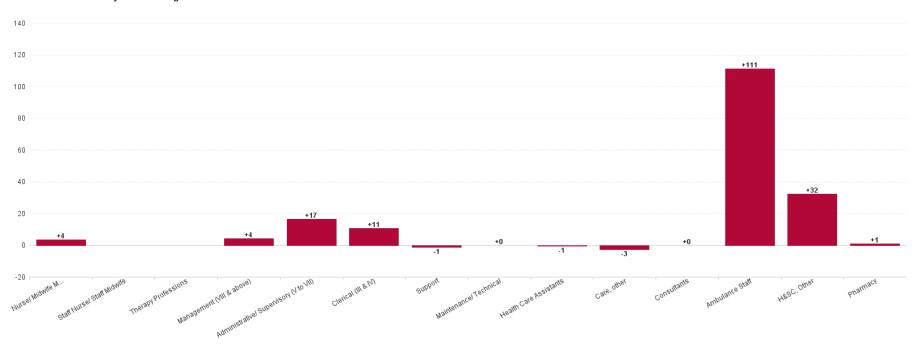

## WTE Change by Staff Category

## Year on Year Summary

|                                        | % WTE<br>change<br>since<br>JUN 2023 | WTE<br>change<br>since<br>JUN 2023 | Ambulance<br>Headquarters | NEOC  | Ambulance<br>Services | NASC  |
|----------------------------------------|--------------------------------------|------------------------------------|---------------------------|-------|-----------------------|-------|
| Total                                  | +8.0%                                | +174.9                             | -3.4                      | +33.2 | +112.1                | +33.0 |
| Consultants                            | +0.0%                                | +0.0                               | +0.0                      |       |                       |       |
| Medical & Dental                       | +0.0%                                | +0.0                               | +0.0                      |       |                       |       |
| Nurse/ Midwife Manager                 | +117.7%                              | +3.5                               | +4.5                      | -0.9  |                       |       |
| Staff Nurse/ Staff Midwife             |                                      |                                    |                           |       |                       |       |
| Nursing & Midwifery                    | +117.7%                              | +3.5                               | +4.5                      | -0.9  |                       |       |
| Therapy Professions                    |                                      |                                    |                           |       |                       |       |
| H&SC, Other                            |                                      | +32.4                              | +4.0                      | +4.0  | +10.4                 | +14.0 |
| Pharmacy                               |                                      | +1.0                               | +1.0                      |       |                       |       |
| Health & Social Care Professionals     |                                      | +33.4                              | +5.0                      | +4.0  | +10.4                 | +14.0 |
| Management (VIII & above)              | +11.4%                               | +4.3                               | +0.0                      | +1.3  | +4.0                  | -1.0  |
| Administrative/ Supervisory (V to VII) | +22.6%                               | +16.5                              | +10.0                     | +0.0  | +2.4                  | +4.1  |
| Clerical (III & IV)                    | +22.1%                               | +10.8                              | +6.7                      | -1.1  | +3.2                  | +2.0  |
| Management & Administrative            | +19.8%                               | +31.6                              | +16.8                     | +0.2  | +9.6                  | +5.1  |
| Support                                | -49.6%                               | -1.2                               |                           |       | -1.2                  |       |
| Maintenance/ Technical                 | +0.0%                                | +0.0                               |                           |       | +0.0                  |       |
| General Support                        | -35.4%                               | -1.2                               |                           |       | -1.2                  |       |
| Health Care Assistants                 | -41.5%                               | -0.7                               |                           | -0.8  | +0.1                  |       |
| Care, other                            | -24.4%                               | -2.9                               |                           |       | -2.9                  |       |
| Ambulance Staff                        | +5.6%                                | +111.2                             | -29.6                     | +30.8 | +96.2                 | +13.8 |
| Patient & Client Care                  | +5.4%                                | +107.6                             | -29.6                     | +29.9 | +93.4                 | +13.8 |