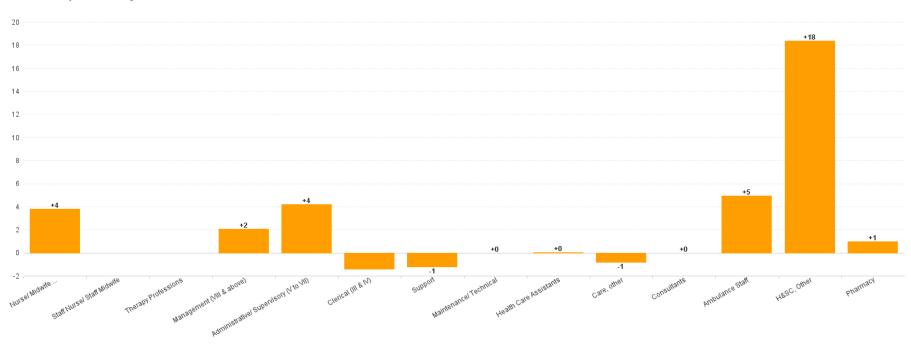

## WTE Change by Staff Category

## **Previous Month Summary**

|                                        | % WTE<br>change<br>since<br>MAY<br>2024 | WTE<br>change<br>since<br>MAY<br>2024 | Ambulance<br>Headquarters | NEOC | Ambulance<br>Services | NASC |
|----------------------------------------|-----------------------------------------|---------------------------------------|---------------------------|------|-----------------------|------|
| Total                                  | -0.4%                                   | -9.3                                  | -1.3                      | -0.4 | -6.5                  | -1.2 |
| Consultants                            | +0.0%                                   | +0.0                                  | +0.0                      |      |                       |      |
| Medical & Dental                       | +0.0%                                   | +0.0                                  | +0.0                      |      |                       |      |
| Nurse/ Midwife Manager                 | -5.1%                                   | -0.4                                  | +0.0                      | -0.4 |                       |      |
| Staff Nurse/ Staff Midwife             |                                         |                                       |                           |      |                       |      |
| Nursing & Midwifery                    | -5.1%                                   | -0.4                                  | +0.0                      | -0.4 |                       |      |
| Therapy Professions                    |                                         |                                       |                           |      |                       |      |
| H&SC, Other                            | +41.0%                                  | +9.4                                  | +0.0                      | +0.0 | +8.4                  | +1.0 |
| Pharmacy                               | +1.0%                                   | +0.0                                  | +0.0                      |      |                       |      |
| Health & Social Care Professionals     | +39.3%                                  | +9.4                                  | +0.0                      | +0.0 | +8.4                  | +1.0 |
| Management (VIII & above)              | +0.3%                                   | +0.1                                  | +0.1                      | +0.0 | +0.0                  | +0.0 |
| Administrative/ Supervisory (V to VII) | -2.3%                                   | -2.1                                  | -0.6                      | +0.0 | -0.5                  | -1.0 |
| Clerical (III & IV)                    | +0.6%                                   | +0.4                                  | +0.4                      | +0.0 | -0.0                  | +0.0 |
| Management & Administrative            | -0.8%                                   | -1.6                                  | -0.0                      | +0.0 | -0.6                  | -1.0 |
| Support                                | -16.6%                                  | -0.3                                  |                           |      | -0.3                  |      |
| Maintenance/ Technical                 | +0.0%                                   | +0.0                                  |                           |      | +0.0                  |      |
| General Support                        | -10.0%                                  | -0.3                                  |                           |      | -0.3                  |      |
| Health Care Assistants                 | +11.1%                                  | +0.1                                  |                           |      | +0.1                  |      |
| Care, other                            | -2.4%                                   | -0.2                                  |                           |      | -0.2                  |      |
| Ambulance Staff                        | -0.8%                                   | -16.4                                 | -1.3                      | +0.0 | -13.9                 | -1.2 |
| Patient & Client Care                  | -0.8%                                   | -16.5                                 | -1.3                      | +0.0 | -14.0                 | -1.2 |