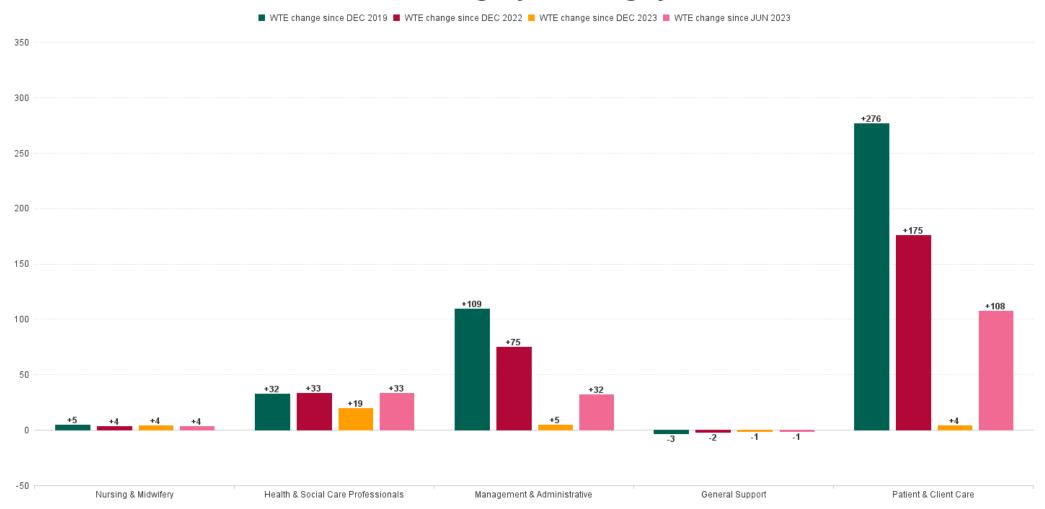

## WTE Change by Staff Category

## **Employment Report by Staff Group**

| JUN 2024                               | WTE DEC<br>2019 | WTE DEC<br>2022 | WTE DEC<br>2023 | WTE<br>MAY<br>2024 | WTE JUN<br>2024 | WTE<br>Change<br>2023 | WTE<br>Change<br>2024 | WTE<br>Change<br>MAY 2024 | WTE<br>Change Dec<br>2022 to<br>JUN 2024 | WTE<br>Change Dec<br>2019 to<br>JUN 2024 | % WTE<br>Change Dec<br>2022 to<br>JUN 2024 | No.<br>JUN<br>2024 |
|----------------------------------------|-----------------|-----------------|-----------------|--------------------|-----------------|-----------------------|-----------------------|---------------------------|------------------------------------------|------------------------------------------|--------------------------------------------|--------------------|
| Overall                                | 1,933           | 2,067           | 2,321           | 2,361              | 2,352           | +254                  | +31                   | -9                        | +285                                     | +419                                     | +13.8%                                     | 2,415              |
| Consultants                            | 1               | 1               | 1               | 1                  | 1               | +0                    | +0                    | +0                        | +0                                       | +0                                       | +0.0%                                      | 1                  |
| Medical & Dental                       | 1               | 1               | 1               | 1                  | 1               | +0                    | +0                    | +0                        | +0                                       | +0                                       | +0.0%                                      | 1                  |
| Nurse/ Midwife Manager                 | 1               | 3               | 3               | 7                  | 7               | -0                    | +4                    | -0                        | +4                                       | +6                                       | +119.1%                                    | 8                  |
| Staff Nurse/ Staff Midwife             | 1               |                 |                 |                    |                 |                       |                       |                           |                                          | -1                                       | -100.0%                                    |                    |
| Nursing & Midwifery                    | 2               | 3               | 3               | 7                  | 7               | -0                    | +4                    | -0                        | +4                                       | +5                                       | +119.1%                                    | 8                  |
| Dietitians                             | 1               |                 |                 |                    |                 |                       |                       |                           |                                          | -1                                       | -100.0%                                    |                    |
| Therapy Professions                    | 1               |                 |                 |                    |                 |                       |                       |                           |                                          | -1                                       | -100.0%                                    |                    |
| Pharmacy                               |                 |                 |                 | 1                  | 1               |                       | +1                    | +0                        | +1                                       | +1                                       | -100.0%                                    | 1                  |
| H&SC, Other                            |                 |                 | 14              | 23                 | 32              | +14                   | +18                   | +9                        | +32                                      | +32                                      | -100.0%                                    | 33                 |
| Health & Social Care Professionals     | 1               |                 | 14              | 24                 | 33              | +14                   | +19                   | +9                        | +33                                      | +32                                      | -100.0%                                    | 34                 |
| Management (VIII & above)              | 12              | 21              | 40              | 42                 | 42              | +19                   | +2                    | +0                        | +21                                      | +30                                      | +103.1%                                    | 42                 |
| Administrative/ Supervisory (V to VII) | 29              | 50              | 85              | 92                 | 90              | +35                   | +4                    | -2                        | +39                                      | +61                                      | +77.9%                                     | 91                 |
| Clerical (III & IV)                    | 41              | 45              | 61              | 59                 | 60              | +16                   | -1                    | +0                        | +14                                      | +18                                      | +31.4%                                     | 63                 |
| Management & Administrative            | 82              | 116             | 186             | 193                | 191             | +70                   | +5                    | -2                        | +75                                      | +109                                     | +64.2%                                     | 196                |
| Support                                | 4               | 3               | 2               | 2                  | 1               | -1                    | -1                    | -0                        | -2                                       | -2                                       | -59.9%                                     | 2                  |
| Maintenance/ Technical                 | 2               | 1               | 1               | 1                  | 1               | +0                    | +0                    | +0                        | +0                                       | -1                                       | +0.0%                                      | 1                  |
| General Support                        | 6               | 4               | 3               | 3                  | 2               | -1                    | -1                    | -0                        | -2                                       | -3                                       | -45.4%                                     | 3                  |
| Health Care Assistants                 | 2               | 1               | 1               | 1                  | 1               | +0                    | +0                    | +0                        | +0                                       | -1                                       | +12.4%                                     | 1                  |
| Ambulance Staff                        | 1,825           | 1,931           | 2,103           | 2,124              | 2,108           | +172                  | +5                    | -16                       | +177                                     | +283                                     | +9.2%                                      | 2,163              |
| Care, other                            | 15              | 11              | 10              | 9                  | 9               | -1                    | -1                    | -0                        | -2                                       | -6                                       | -17.7%                                     | 9                  |
| Patient & Client Care                  | 1,841           | 1,942           | 2,114           | 2,134              | 2,118           | +171                  | +4                    | -17                       | +175                                     | +276                                     | +9.0%                                      | 2,173              |