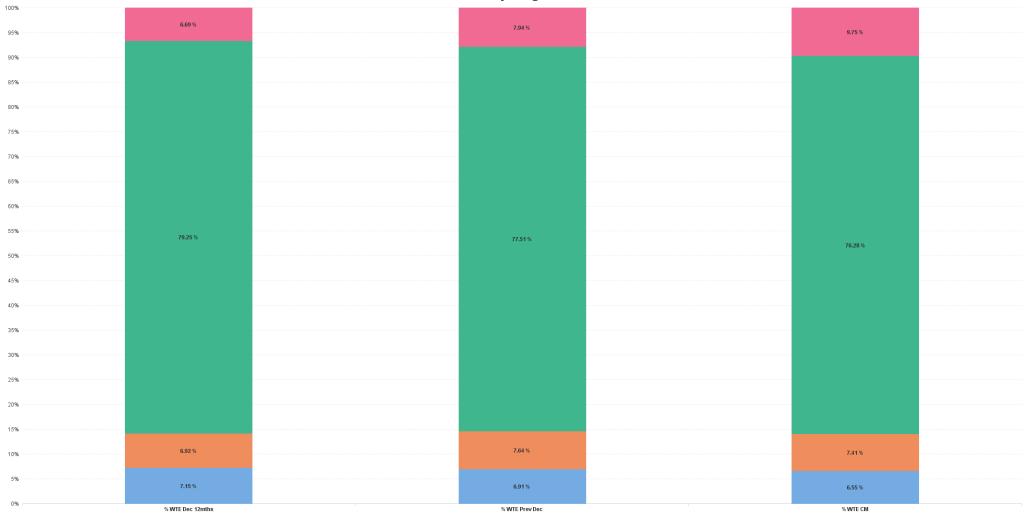

#### % Total by Programme

■ Ambulance Headquarters ■ NEOC ■ Ambulance Services ■ NASC

# **National Ambulance Services Report by Region: JUN 2024**

| JUN 2024                   | WTE DEC<br>2019 | WTE DEC<br>2022 | WTE DEC<br>2023 | WTE<br>MAY<br>2024 | WTE JUN<br>2024 | WTE<br>Change<br>2023 | WTE<br>Change<br>2024 | WTE<br>Change<br>MAY 2024 | WTE<br>Change Dec<br>2022 to<br>JUN 2024 | WTE<br>Change Dec<br>2019 to<br>JUN 2024 | % WTE<br>Change Dec<br>2022 to<br>JUN 2024 | No.<br>JUN<br>2024 |
|----------------------------|-----------------|-----------------|-----------------|--------------------|-----------------|-----------------------|-----------------------|---------------------------|------------------------------------------|------------------------------------------|--------------------------------------------|--------------------|
| Overall                    | 1,933           | 2,067           | 2,321           | 2,361              | 2,352           | +254                  | +31                   | -9                        | +285                                     | +419                                     | 13.80%                                     | 2,415              |
| Ambulance Headquarters     | 41              | 148             | 160             | 155                | 154             | +13                   | -6                    | -1                        | +6                                       | +113                                     | 4.31%                                      | 157                |
| NEOC                       | 157             | 143             | 177             | 175                | 174             | +34                   | -3                    | -0                        | +31                                      | +18                                      | 21.95%                                     | 181                |
| Ambulance Services         | 1,631           | 1,638           | 1,799           | 1,801              | 1,794           | +161                  | -5                    | -6                        | +156                                     | +163                                     | 9.54%                                      | 1,843              |
| NASC                       | 103             | 138             | 184             | 231                | 229             | +46                   | +45                   | -1                        | +91                                      | +126                                     | 65.97%                                     | 234                |
| National Ambulance Service | 1933            | 2067            | 2321            | 2361               | 2352            | +254                  | +31                   | -9                        | +285                                     | +419                                     | 13.80%                                     | 2,415              |