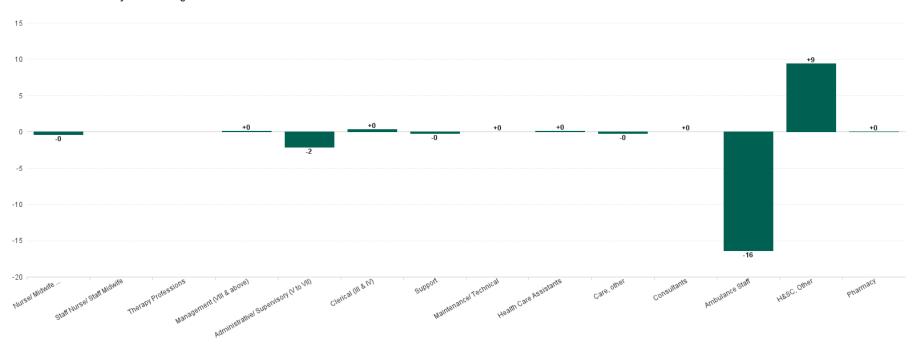

## **Previous Month Summary**

|                                        | % WTE<br>change<br>since<br>MAY<br>2024 | WTE<br>change<br>since<br>MAY<br>2024 | Ambulance<br>Headquarters | NEOC | Ambulance<br>Services | NASC |
|----------------------------------------|-----------------------------------------|---------------------------------------|---------------------------|------|-----------------------|------|
| Total                                  | -0.4%                                   | -9.3                                  | -1.3                      | -0.4 | -6.5                  | -1.2 |
| Consultants                            | +0.0%                                   | +0.0                                  | +0.0                      |      |                       |      |
| Medical & Dental                       | +0.0%                                   | +0.0                                  | +0.0                      |      |                       |      |
| Nurse/ Midwife Manager                 | -5.1%                                   | -0.4                                  | +0.0                      | -0.4 |                       |      |
| Staff Nurse/ Staff Midwife             |                                         |                                       |                           |      |                       |      |
| Nursing & Midwifery                    | -5.1%                                   | -0.4                                  | +0.0                      | -0.4 |                       |      |
| Therapy Professions                    |                                         |                                       |                           |      |                       |      |
| H&SC, Other                            | +41.0%                                  | +9.4                                  | +0.0                      | +0.0 | +8.4                  | +1.0 |
| Pharmacy                               | +1.0%                                   | +0.0                                  | +0.0                      |      |                       |      |
| Health & Social Care Professionals     | +39.3%                                  | +9.4                                  | +0.0                      | +0.0 | +8.4                  | +1.0 |
| Management (VIII & above)              | +0.3%                                   | +0.1                                  | +0.1                      | +0.0 | +0.0                  | +0.0 |
| Administrative/ Supervisory (V to VII) | -2.3%                                   | -2.1                                  | -0.6                      | +0.0 | -0.5                  | -1.0 |
| Clerical (III & IV)                    | +0.6%                                   | +0.4                                  | +0.4                      | +0.0 | -0.0                  | +0.0 |
| Management & Administrative            | -0.8%                                   | -1.6                                  | -0.0                      | +0.0 | -0.6                  | -1.0 |
| Support                                | -16.6%                                  | -0.3                                  |                           |      | -0.3                  |      |
| Maintenance/ Technical                 | +0.0%                                   | +0.0                                  |                           |      | +0.0                  |      |
| General Support                        | -10.0%                                  | -0.3                                  |                           |      | -0.3                  |      |
| Health Care Assistants                 | +11.1%                                  | +0.1                                  |                           |      | +0.1                  |      |
| Care, other                            | -2.4%                                   | -0.2                                  |                           |      | -0.2                  |      |
| Ambulance Staff                        | -0.8%                                   | -16.4                                 | -1.3                      | +0.0 | -13.9                 | -1.2 |
| Patient & Client Care                  | -0.8%                                   | -16.5                                 | -1.3                      | +0.0 | -14.0                 | -1.2 |