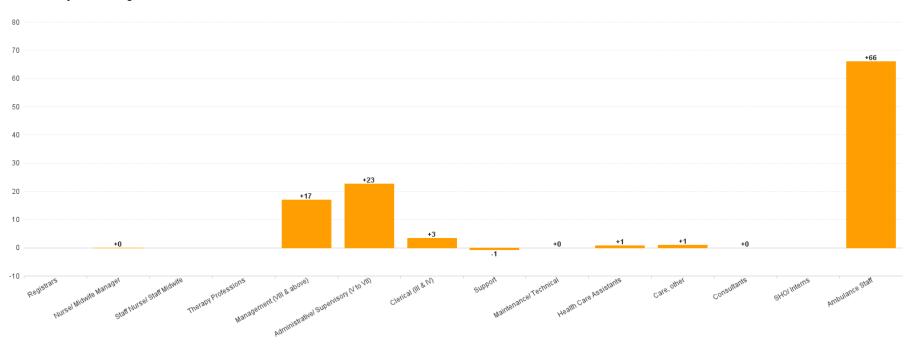

#### **Year to Date Summary**

|                                        | % WTE change since DEC 2022 | WTE<br>change<br>since<br>DEC 2022 | Ambulance<br>Headquarters | NEOC | Ambulance<br>Services | NASC  |
|----------------------------------------|-----------------------------|------------------------------------|---------------------------|------|-----------------------|-------|
| Total                                  | +5.3%                       | +110.2                             | +9.7                      | -1.8 | +44.1                 | +58.2 |
| Registrars                             |                             |                                    |                           |      |                       |       |
| Consultants                            | +0.0%                       | +0.0                               | +0.0                      |      |                       |       |
| SHO/ Interns                           |                             |                                    |                           |      |                       |       |
| Medical & Dental                       | +0.0%                       | +0.0                               | +0.0                      |      |                       |       |
| Nurse/ Midwife Manager                 | +0.7%                       | +0.0                               | +0.0                      | +0.0 |                       |       |
| Staff Nurse/ Staff Midwife             |                             |                                    |                           |      |                       |       |
| Nursing & Midwifery                    | +0.7%                       | +0.0                               | +0.0                      | +0.0 |                       |       |
| Therapy Professions                    |                             |                                    |                           |      |                       |       |
| Health & Social Care Professionals     |                             |                                    |                           |      |                       |       |
| Management (VIII & above)              | +82.3%                      | +17.0                              | +4.3                      | +0.7 | +9.0                  | +3.0  |
| Administrative/ Supervisory (V to VII) | +45.0%                      | +22.7                              | +9.6                      | +1.0 | +8.6                  | +3.4  |
| Clerical (III & IV)                    | +7.6%                       | +3.4                               | +3.1                      | -0.6 | +1.0                  | +0.0  |
| Management & Administrative            | +37.0%                      | +43.1                              | +17.0                     | +1.1 | +18.5                 | +6.5  |
| Support                                | -20.4%                      | -0.6                               |                           |      | -0.6                  |       |
| Maintenance/ Technical                 | +0.0%                       | +0.0                               |                           |      | +0.0                  |       |
| General Support                        | -15.5%                      | -0.6                               |                           |      | -0.6                  |       |
| Health Care Assistants                 | +92.1%                      | +0.8                               |                           | +0.8 | +0.0                  |       |
| Care, other                            | +8.8%                       | +1.0                               |                           |      | +1.0                  |       |
| Ambulance Staff                        | +3.4%                       | +66.0                              | -7.3                      | -3.7 | +25.3                 | +51.8 |
| Patient & Client Care                  | +3.5%                       | +67.7                              | -7.3                      | -2.9 | +26.2                 | +51.8 |