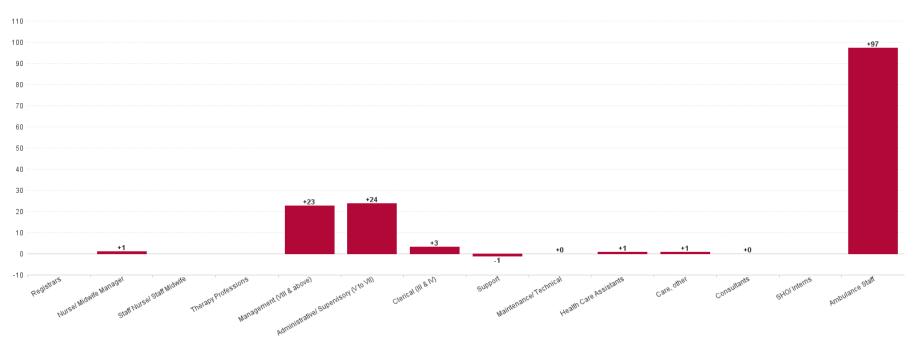

#### **Year on Year Summary**

|                                        | % WTE<br>change<br>since<br>JUN 2022 | WTE<br>change<br>since<br>JUN 2022 | Ambulance<br>Headquarters | NEOC | Ambulance<br>Services | NASC  |
|----------------------------------------|--------------------------------------|------------------------------------|---------------------------|------|-----------------------|-------|
| Total                                  | +7.3%                                | +148.7                             | +54.2                     | -6.8 | +12.5                 | +88.7 |
| Registrars                             |                                      |                                    |                           |      |                       |       |
| Consultants                            | +0.0%                                | +0.0                               | +0.0                      |      |                       |       |
| SHO/ Interns                           |                                      |                                    |                           |      |                       |       |
| Medical & Dental                       | +0.0%                                | +0.0                               | +0.0                      |      |                       |       |
| Nurse/ Midwife Manager                 | +50.0%                               | +1.0                               | +1.0                      | +0.0 |                       |       |
| Staff Nurse/ Staff Midwife             |                                      |                                    |                           |      |                       |       |
| Nursing & Midwifery                    | +50.0%                               | +1.0                               | +1.0                      | +0.0 |                       |       |
| Therapy Professions                    |                                      |                                    |                           |      |                       |       |
| Health & Social Care Professionals     |                                      |                                    |                           |      |                       |       |
| Management (VIII & above)              | +152.4%                              | +22.8                              | +10.1                     | +0.7 | +9.0                  | +3.0  |
| Administrative/ Supervisory (V to VII) | +48.4%                               | +23.8                              | +11.0                     | +1.0 | +8.4                  | +3.4  |
| Clerical (III & IV)                    | +6.9%                                | +3.1                               | +8.5                      | +0.3 | -5.6                  | +0.0  |
| Management & Administrative            | +45.3%                               | +49.7                              | +29.6                     | +2.0 | +11.8                 | +6.4  |
| Support                                | -28.8%                               | -1.0                               |                           |      | -1.0                  |       |
| Maintenance/ Technical                 | +0.0%                                | +0.0                               |                           |      | +0.0                  |       |
| General Support                        | -22.4%                               | -1.0                               |                           |      | -1.0                  |       |
| Health Care Assistants                 | +90.0%                               | +0.8                               |                           | +0.8 | +0.0                  |       |
| Care, other                            | +6.8%                                | +0.8                               |                           |      | +0.8                  |       |
| Ambulance Staff                        | +5.1%                                | +97.4                              | +23.6                     | -9.6 | +1.1                  | +82.3 |
| Patient & Client Care                  | +5.2%                                | +99.0                              | +23.6                     | -8.7 | +1.8                  | +82.3 |