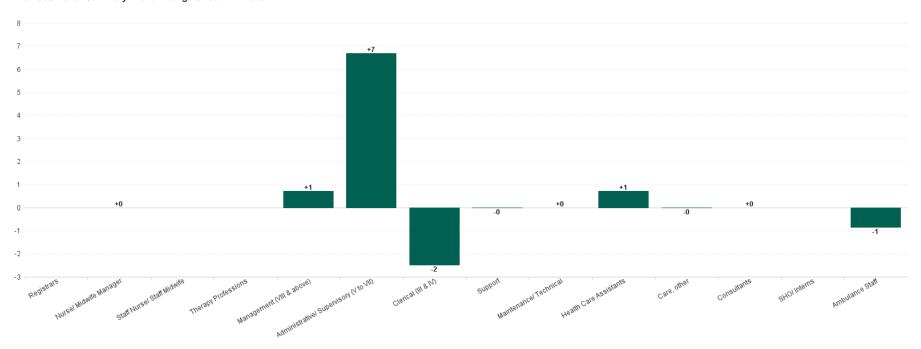

#### Previous Month Summary Chart: Change since MAY 2023

#### **Previous Month Summary**

|                                        | % WTE<br>change<br>since<br>MAY<br>2023 | WTE<br>change<br>since<br>MAY<br>2023 | Ambulance<br>Headquarters | NEOC | Ambulance<br>Services | NASC |
|----------------------------------------|-----------------------------------------|---------------------------------------|---------------------------|------|-----------------------|------|
| Total                                  | +0.2%                                   | +4.8                                  | +8.0                      | +2.2 | -4.1                  | -1.3 |
| Registrars                             |                                         |                                       |                           |      |                       |      |
| Consultants                            | +0.0%                                   | +0.0                                  | +0.0                      |      |                       |      |
| SHO/ Interns                           |                                         |                                       |                           |      |                       |      |
| Medical & Dental                       | +0.0%                                   | +0.0                                  | +0.0                      |      |                       |      |
| Nurse/ Midwife Manager                 | +0.0%                                   | +0.0                                  | +0.0                      | +0.0 |                       |      |
| Staff Nurse/ Staff Midwife             |                                         |                                       |                           |      |                       |      |
| Nursing & Midwifery                    | +0.0%                                   | +0.0                                  | +0.0                      | +0.0 |                       |      |
| Therapy Professions                    |                                         |                                       |                           |      |                       |      |
| Health & Social Care Professionals     |                                         |                                       |                           |      |                       |      |
| Management (VIII & above)              | +1.9%                                   | +0.7                                  | +0.0                      | +0.7 | -0.0                  | +0.0 |
| Administrative/ Supervisory (V to VII) | +10.1%                                  | +6.7                                  | +3.2                      | +0.0 | +1.7                  | +1.8 |
| Clerical (III & IV)                    | -4.9%                                   | -2.5                                  | +0.5                      | +0.0 | -1.0                  | -2.0 |
| Management & Administrative            | +3.2%                                   | +4.9                                  | +3.7                      | +0.7 | +0.7                  | -0.2 |
| Support                                | -0.4%                                   | -0.0                                  |                           |      | -0.0                  |      |
| Maintenance/ Technical                 | +0.0%                                   | +0.0                                  |                           |      | +0.0                  |      |
| General Support                        | -0.3%                                   | -0.0                                  |                           |      | -0.0                  |      |
| Health Care Assistants                 | +71.0%                                  | +0.7                                  |                           | +0.8 | -0.1                  |      |
| Care, other                            | -0.1%                                   | -0.0                                  |                           |      | -0.0                  |      |
| Ambulance Staff                        | 0.0%                                    | -0.8                                  | +4.3                      | +0.7 | -4.7                  | -1.1 |
| Patient & Client Care                  | 0.0%                                    | -0.1                                  | +4.3                      | +1.5 | -4.8                  | -1.1 |