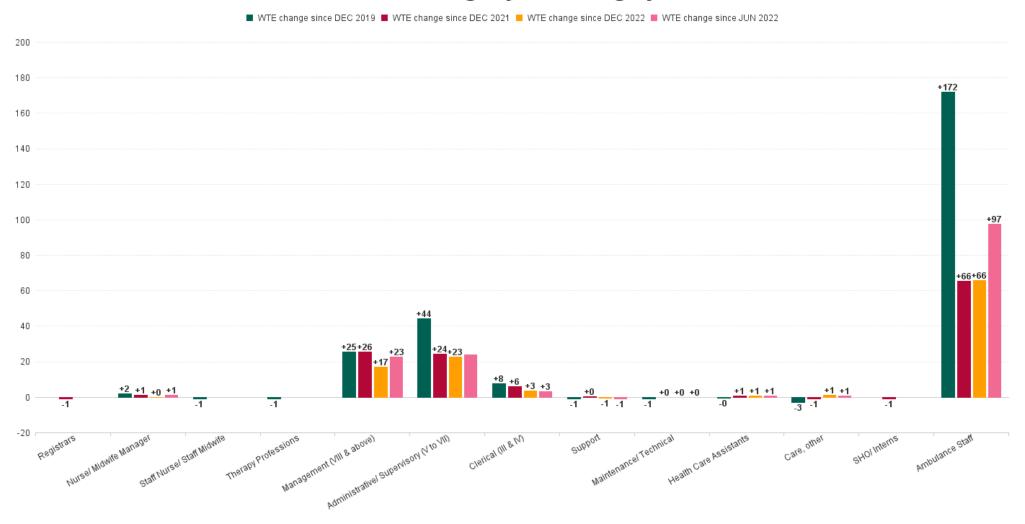

### **WTE Change by Staff Category**

## National Ambulance Services Employment Report by Grade Group: JUN 2023

| JUN 2023                               | WTE<br>DEC<br>2019 | WTE<br>DEC<br>2022 | WTE<br>MAY<br>2023 | WTE<br>JUN<br>2023 | WTE<br>change<br>since<br>DEC<br>2019 | % WTE change since Dec 2019 | WTE<br>change<br>since<br>DEC<br>2022 | % WTE<br>change<br>since<br>Dec<br>2022 | WTE<br>change<br>since<br>MAY<br>2023 | No.<br>JUN<br>2023 |
|----------------------------------------|--------------------|--------------------|--------------------|--------------------|---------------------------------------|-----------------------------|---------------------------------------|-----------------------------------------|---------------------------------------|--------------------|
| Overall                                | 1,933              | 2,067              | 2,172              | 2,177              | +244                                  | +12.6%                      | +110                                  | +5.3%                                   | +5                                    | 2,235              |
| Consultant Emergency Medicine          | 1                  | 1                  | 1                  | 1                  | +0                                    | +0.0%                       | +0                                    | +0.0%                                   | +0                                    | 1                  |
| Consultants                            | 1                  | 1                  | 1                  | 1                  | +0                                    | +0.0%                       | +0                                    | +0.0%                                   | +0                                    | 1                  |
| Medical & Dental                       | 1                  | 1                  | 1                  | 1                  | +0                                    | +0.0%                       | +0                                    | +0.0%                                   | +0                                    | 1                  |
| Clinical Nurse/ Midwife Manager        | 1                  | 1                  | 1                  | 1                  | +0                                    | +0.0%                       | +0                                    | +0.0%                                   | +0                                    | 1                  |
| Director Nursing/Midwifery, Assistant  |                    | 1                  | 1                  | 1                  | +1                                    |                             | +0                                    | +1.0%                                   | +0                                    | 1                  |
| Director of Nursing/Midwifery          |                    | 1                  | 1                  | 1                  | +1                                    |                             | +0                                    | +1.0%                                   | +0                                    | 1                  |
| Nurse/ Midwife Manager                 | 1                  | 3                  | 3                  | 3                  | +2                                    | +200.0%                     | +0                                    | +0.7%                                   | +0                                    | 3                  |
| Staff Nurses [General/ Children's]     | 1                  |                    |                    |                    | -1                                    | -100.0%                     |                                       |                                         |                                       |                    |
| Staff Nurse/ Staff Midwife             | 1                  |                    |                    |                    | -1                                    | -100.0%                     |                                       |                                         |                                       |                    |
| Nursing & Midwifery                    | 2                  | 3                  | 3                  | 3                  | +1                                    | +50.0%                      | +0                                    | +0.7%                                   | +0                                    | 3                  |
| Dietitians                             | 1                  |                    |                    |                    | -1                                    | -100.0%                     |                                       |                                         |                                       |                    |
| Therapy Professions                    | 1                  |                    |                    |                    | -1                                    | -100.0%                     |                                       |                                         |                                       |                    |
| Health & Social Care Professionals     | 1                  |                    |                    |                    | -1                                    | -100.0%                     |                                       |                                         |                                       |                    |
| Middle Management (V-VII)              | 29                 | 50                 | 66                 | 73                 | +44                                   | +155.2%                     | +23                                   | +45.0%                                  | +7                                    | 75                 |
| Administrative/ Supervisory (V to VII) | 29                 | 50                 | 66                 | 73                 | +44                                   | +155.2%                     | +23                                   | +45.0%                                  | +7                                    | 75                 |
| General Administrative (III & IV)      | 41                 | 45                 | 51                 | 49                 | +8                                    | +18.3%                      | +3                                    | +7.6%                                   | -2                                    | 52                 |
| Clerical (III & IV)                    | 41                 | 45                 | 51                 | 49                 | +8                                    | +18.3%                      | +3                                    | +7.6%                                   | -2                                    | 52                 |
| Executive Management                   | 2                  | 7                  | 11                 | 11                 | +9                                    | +450.0%                     | +4                                    | +51.7%                                  | +0                                    | 11                 |
| Senior Management (VIII & GM)          | 10                 | 13                 | 26                 | 27                 | +16                                   | +161.4%                     | +13                                   | +98.7%                                  | +1                                    | 27                 |
| Management (VIII & above)              | 12                 | 21                 | 37                 | 38                 | +25                                   | +208.7%                     | +17                                   | +82.3%                                  | +1                                    | 38                 |
| Management & Administrative            | 82                 | 116                | 155                | 159                | +77                                   | +94.3%                      | +43                                   | +37.0%                                  | +5                                    | 165                |
| Maintenance                            | 2                  | 1                  | 1                  | 1                  | -1                                    | -50.0%                      | +0                                    | +0.0%                                   | +0                                    | 1                  |
| Maintenance/ Technical                 | 2                  | 1                  | 1                  | 1                  | -1                                    | -50.0%                      | +0                                    | +0.0%                                   | +0                                    | 1                  |
| Other Support                          | 4                  | 3                  | 3                  | 3                  | -1                                    | -28.6%                      | -1                                    | -20.4%                                  | -0                                    | 3                  |
| Support                                | 4                  | 3                  | 3                  | 3                  | -1                                    | -28.6%                      | -1                                    | -20.4%                                  | -0                                    | 3                  |
| General Support                        | 6                  | 4                  | 4                  | 4                  | -2                                    | -36.4%                      | -1                                    | -15.5%                                  | -0                                    | 4                  |
| Ambulance Control                      | 179                | 164                | 184                | 183                | +5                                    | +2.6%                       | +19                                   | +11.8%                                  | -1                                    | 186                |
| Ambulance Education                    | 162                | 203                | 205                | 204                | +43                                   | +26.3%                      | +1                                    | +0.7%                                   | -1                                    | 206                |
| Ambulance Officers                     | 78                 | 87                 | 71                 | 71                 | -7                                    | -8.7%                       | -16                                   | -18.0%                                  | +0                                    | 72                 |
| Pre-Hospital Care (Ambulance)          | 1,406              | 1,477              | 1,538              | 1,538              | +132                                  | +9.4%                       | +61                                   | +4.1%                                   | +0                                    | 1,584              |
| Ambulance Staff                        | 1,825              | 1,931              | 1,998              | 1,997              | +172                                  | +9.4%                       | +66                                   | +3.4%                                   | -1                                    | 2,048              |
| Other Care Grades                      | 15                 | 11                 | 12                 | 12                 | -3                                    | -20.1%                      | +1                                    | +8.8%                                   | -0                                    | 12                 |
| Care, other                            | 15                 | 11                 | 12                 | 12                 | -3                                    | -20.1%                      | +1                                    | +8.8%                                   | -0                                    | 12                 |
| Attendant/ Aide                        | 2                  | 1                  | 1                  | 2                  | -0                                    | -14.5%                      | +1                                    | +92.1%                                  | +1                                    | 2                  |
| Health Care Assistants                 | 2                  | 1                  | 1                  | 2                  | -0                                    | -14.5%                      | +1                                    | +92.1%                                  | +1                                    | 2                  |
| Patient & Client Care                  | 1841               | 1942               | 2010               | 2010               | +169                                  | +9.2%                       | +68                                   | +3.5%                                   | -0                                    | 2,062              |