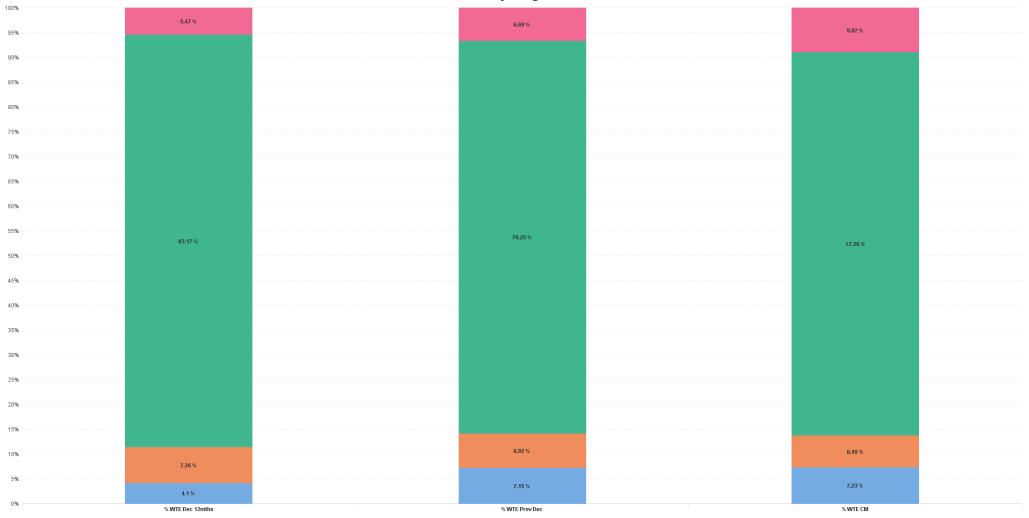

#### % Total by Programme

■ Ambulance Headquarters ■ NEOC ■ Ambulance Services ■ NASC

# **National Ambulance Services Report by Region: JUN 2023**

| JUN 2023                   | WTE DEC 2019 | WTE DEC<br>2022 | WTE<br>MAY<br>2023 | WTE JUN<br>2023 | WTE<br>change<br>since DEC<br>2019 | % WTE<br>change<br>since Dec<br>2019 | WTE<br>change<br>since DEC<br>2022 | % WTE<br>change<br>since Dec<br>2022 | WTE<br>change<br>since MAY<br>2023 | No.<br>JUN<br>2023 |
|----------------------------|--------------|-----------------|--------------------|-----------------|------------------------------------|--------------------------------------|------------------------------------|--------------------------------------|------------------------------------|--------------------|
| Overall                    | 1,933        | 2,067           | 2,172              | 2,177           | +244                               | +12.6%                               | +110                               | +5.3%                                | +5                                 | 2,235              |
| Ambulance Headquarters     | 41           | 148             | 150                | 157             | +116                               | +280.4%                              | +10                                | +6.6%                                | +8                                 | 163                |
| NEOC                       | 157          | 143             | 139                | 141             | -16                                | -9.9%                                | -2                                 | -1.3%                                | +2                                 | 144                |
| Ambulance Services         | 1,631        | 1,638           | 1,686              | 1,682           | +51                                | +3.1%                                | +44                                | +2.7%                                | -4                                 | 1,729              |
| NASC                       | 103          | 138             | 198                | 196             | +93                                | +90.0%                               | +58                                | +42.1%                               | -1                                 | 199                |
| National Ambulance Service | 1933         | 2067            | 2172               | 2177            | 244.09                             | +12.6%                               | 110.22                             | +5.3%                                | 4.76                               | 2,235              |