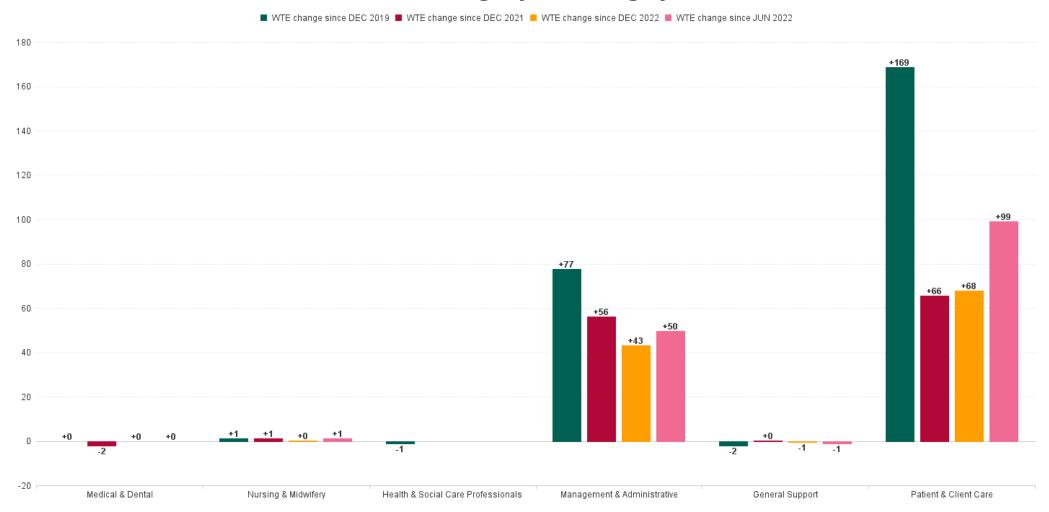

## WTE Change by Staff Category

## **Employment Report by Staff Group**

| JUN 2023                               | WTE DEC<br>2019 | WTE DEC<br>2022 | WTE<br>MAY<br>2023 | WTE JUN<br>2023 | WTE<br>change<br>since DEC<br>2019 | % WTE<br>change<br>since Dec<br>2019 | WTE<br>change<br>since DEC<br>2022 | % WTE<br>change<br>since Dec<br>2022 | WTE<br>change<br>since MAY<br>2023 | No.<br>JUN<br>2023 |
|----------------------------------------|-----------------|-----------------|--------------------|-----------------|------------------------------------|--------------------------------------|------------------------------------|--------------------------------------|------------------------------------|--------------------|
| Overall                                | 1,933           | 2,067           | 2,172              | 2,177           | +244                               | +12.6%                               | +110                               | +5.3%                                | +5                                 | 2,235              |
| Consultants                            | 1               | 1               | 1                  | 1               | +0                                 | +0.0%                                | +0                                 | +0.0%                                | +0                                 | 1                  |
| Medical & Dental                       | 1               | 1               | 1                  | 1               | +0                                 | +0.0%                                | +0                                 | +0.0%                                | +0                                 | 1                  |
| Nurse/ Midwife Manager                 | 1               | 3               | 3                  | 3               | +2                                 | +200.0%                              | +0                                 | +0.7%                                | +0                                 | 3                  |
| Staff Nurse/ Staff Midwife             | 1               |                 |                    |                 | -1                                 | -100.0%                              |                                    |                                      |                                    |                    |
| Nursing & Midwifery                    | 2               | 3               | 3                  | 3               | +1                                 | +50.0%                               | +0                                 | +0.7%                                | +0                                 | 3                  |
| Therapy Professions                    | 1               |                 |                    |                 | -1                                 | -100.0%                              |                                    |                                      |                                    |                    |
| Health & Social Care Professionals     | 1               |                 |                    |                 | -1                                 | -100.0%                              |                                    |                                      |                                    |                    |
| Administrative/ Supervisory (V to VII) | 29              | 50              | 66                 | 73              | +44                                | +155.2%                              | +23                                | +45.0%                               | +7                                 | 75                 |
| Clerical (III & IV)                    | 41              | 45              | 51                 | 49              | +8                                 | +18.3%                               | +3                                 | +7.6%                                | -2                                 | 52                 |
| Management (VIII & above)              | 12              | 21              | 37                 | 38              | +25                                | +208.7%                              | +17                                | +82.3%                               | +1                                 | 38                 |
| Management & Administrative            | 82              | 116             | 155                | 159             | +77                                | +94.3%                               | +43                                | +37.0%                               | +5                                 | 165                |
| Maintenance/ Technical                 | 2               | 1               | 1                  | 1               | -1                                 | -50.0%                               | +0                                 | +0.0%                                | +0                                 | 1                  |
| Support                                | 4               | 3               | 3                  | 3               | -1                                 | -28.6%                               | -1                                 | -20.4%                               | -0                                 | 3                  |
| General Support                        | 6               | 4               | 4                  | 4               | -2                                 | -36.4%                               | -1                                 | -15.5%                               | -0                                 | 4                  |
| Ambulance Staff                        | 1,825           | 1,931           | 1,998              | 1,997           | +172                               | +9.4%                                | +66                                | +3.4%                                | -1                                 | 2,048              |
| Care, other                            | 15              | 11              | 12                 | 12              | -3                                 | -20.1%                               | +1                                 | +8.8%                                | -0                                 | 12                 |
| Health Care Assistants                 | 2               | 1               | 1                  | 2               | -0                                 | -14.5%                               | +1                                 | +92.1%                               | +1                                 | 2                  |
| Patient & Client Care                  | 1,841           | 1,942           | 2,010              | 2,010           | +169                               | +9.2%                                | +68                                | +3.5%                                | -0                                 | 2,062              |