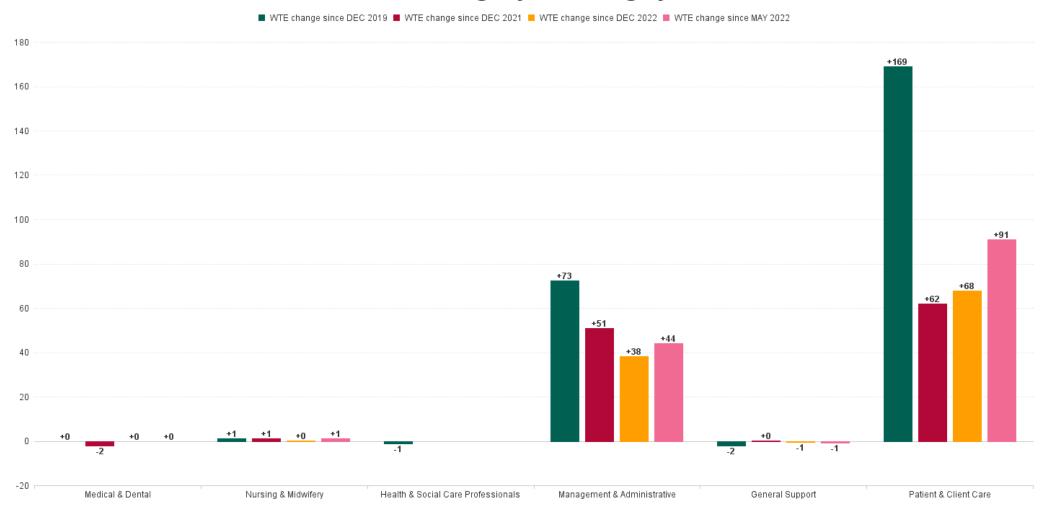

## WTE Change by Staff Category

### **Employment Report by Staff Group**

| MAY 2023                               | WTE DEC<br>2019 | WTE DEC<br>2022 | WTE APR<br>2023 | WTE<br>MAY<br>2023 | WTE<br>change<br>since DEC<br>2019 | % WTE<br>change<br>since Dec<br>2019 | WTE<br>change<br>since DEC<br>2022 | % WTE<br>change<br>since Dec<br>2022 | WTE<br>change<br>since APR<br>2023 | No.<br>MAY<br>2023 |
|----------------------------------------|-----------------|-----------------|-----------------|--------------------|------------------------------------|--------------------------------------|------------------------------------|--------------------------------------|------------------------------------|--------------------|
| Overall                                | 1,933           | 2,067           | 2,167           | 2,172              | +239                               | +12.4%                               | +105                               | +5.1%                                | +5                                 | 2,215              |
| Consultants                            | 1               | 1               | 1               | 1                  | +0                                 | +0.0%                                | +0                                 | +0.0%                                | +0                                 | 1                  |
| Medical & Dental                       | 1               | 1               | 1               | 1                  | +0                                 | +0.0%                                | +0                                 | +0.0%                                | +0                                 | 1                  |
| Nurse/ Midwife Manager                 | 1               | 3               | 3               | 3                  | +2                                 | +200.0%                              | +0                                 | +0.7%                                | +0                                 | 3                  |
| Staff Nurse/ Staff Midwife             | 1               |                 |                 |                    | -1                                 | -100.0%                              |                                    |                                      |                                    |                    |
| Nursing & Midwifery                    | 2               | 3               | 3               | 3                  | +1                                 | +50.0%                               | +0                                 | +0.7%                                | +0                                 | 3                  |
| Therapy Professions                    | 1               |                 |                 |                    | -1                                 | -100.0%                              |                                    |                                      |                                    |                    |
| Health & Social Care Professionals     | 1               |                 |                 |                    | -1                                 | -100.0%                              |                                    |                                      |                                    |                    |
| Administrative/ Supervisory (V to VII) | 29              | 50              | 59              | 66                 | +38                                | +131.9%                              | +16                                | +31.8%                               | +7                                 | 69                 |
| Clerical (III & IV)                    | 41              | 45              | 51              | 51                 | +10                                | +24.3%                               | +6                                 | +13.0%                               | +0                                 | 55                 |
| Management (VIII & above)              | 12              | 21              | 38              | 37                 | +25                                | +202.8%                              | +16                                | +78.8%                               | -1                                 | 37                 |
| Management & Administrative            | 82              | 116             | 148             | 155                | +73                                | +88.4%                               | +38                                | +32.8%                               | +6                                 | 161                |
| Maintenance/ Technical                 | 2               | 1               | 1               | 1                  | -1                                 | -50.0%                               | +0                                 | +0.0%                                | +0                                 | 1                  |
| Support                                | 4               | 3               | 3               | 3                  | -1                                 | -28.3%                               | -1                                 | -20.1%                               | +0                                 | 3                  |
| General Support                        | 6               | 4               | 4               | 4                  | -2                                 | -36.2%                               | -1                                 | -15.2%                               | +0                                 | 4                  |
| Ambulance Staff                        | 1,825           | 1,931           | 1,998           | 1,998              | +173                               | +9.5%                                | +67                                | +3.5%                                | -1                                 | 2,033              |
| Care, other                            | 15              | 11              | 12              | 12                 | -3                                 | -20.0%                               | +1                                 | +8.9%                                | -0                                 | 12                 |
| Health Care Assistants                 | 2               | 1               | 1               | 1                  | -1                                 | -50.0%                               | +0                                 | +12.4%                               | +0                                 | 1                  |
| Patient & Client Care                  | 1,841           | 1,942           | 2,011           | 2,010              | +169                               | +9.2%                                | +68                                | +3.5%                                | -1                                 | 2,046              |