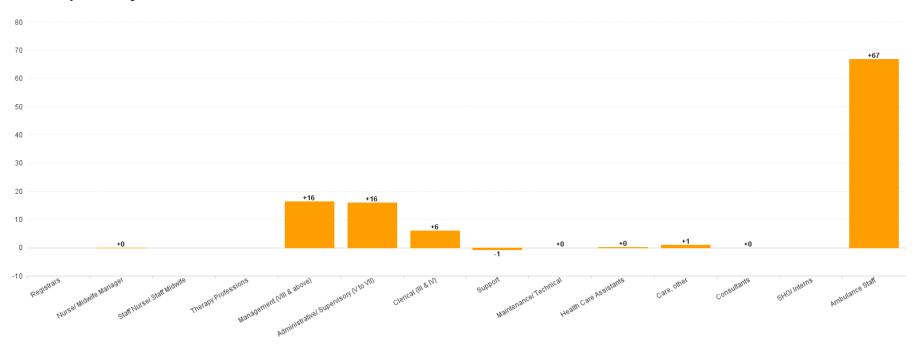

#### **Year to Date Summary**

|                                        | % WTE change since DEC 2022 | WTE<br>change<br>since<br>DEC 2022 | Ambulance<br>Headquarters | NEOC | Ambulance<br>Services | NASC  |
|----------------------------------------|-----------------------------|------------------------------------|---------------------------|------|-----------------------|-------|
| Total                                  | +5.1%                       | +105.5                             | +1.7                      | -4.0 | +48.2                 | +59.5 |
| Registrars                             |                             |                                    |                           |      |                       |       |
| Consultants                            | +0.0%                       | +0.0                               | +0.0                      |      |                       |       |
| SHO/ Interns                           |                             |                                    |                           |      |                       |       |
| Medical & Dental                       | +0.0%                       | +0.0                               | +0.0                      |      |                       |       |
| Nurse/ Midwife Manager                 | +0.7%                       | +0.0                               | +0.0                      | +0.0 |                       |       |
| Staff Nurse/ Staff Midwife             |                             |                                    |                           |      |                       |       |
| Nursing & Midwifery                    | +0.7%                       | +0.0                               | +0.0                      | +0.0 |                       |       |
| Therapy Professions                    |                             |                                    |                           |      |                       |       |
| Health & Social Care Professionals     |                             |                                    |                           |      |                       |       |
| Management (VIII & above)              | +78.8%                      | +16.3                              | +4.3                      | +0.0 | +9.0                  | +3.0  |
| Administrative/ Supervisory (V to VII) | +31.8%                      | +16.0                              | +6.5                      | +1.0 | +6.9                  | +1.6  |
| Clerical (III & IV)                    | +13.0%                      | +5.9                               | +2.6                      | -0.6 | +1.9                  | +2.0  |
| Management & Administrative            | +32.8%                      | +38.2                              | +13.3                     | +0.4 | +17.8                 | +6.7  |
| Support                                | -20.1%                      | -0.6                               |                           |      | -0.6                  |       |
| Maintenance/ Technical                 | +0.0%                       | +0.0                               |                           |      | +0.0                  |       |
| General Support                        | -15.2%                      | -0.6                               |                           |      | -0.6                  |       |
| Health Care Assistants                 | +12.4%                      | +0.1                               |                           |      | +0.1                  |       |
| Care, other                            | +8.9%                       | +1.0                               |                           |      | +1.0                  |       |
| Ambulance Staff                        | +3.5%                       | +66.8                              | -11.6                     | -4.4 | +30.0                 | +52.9 |
| Patient & Client Care                  | +3.5%                       | +67.9                              | -11.6                     | -4.4 | +31.0                 | +52.9 |

#### YTD Summary Chart: Change since DEC 2022