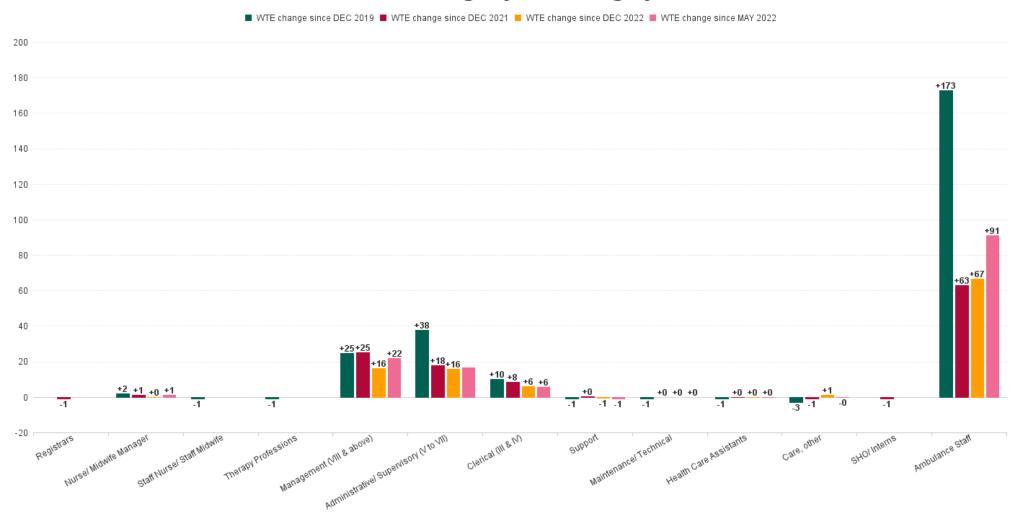

### **WTE Change by Staff Category**

## National Ambulance Services Employment Report by Grade Group: MAY 2023

| MAY 2023                               | WTE<br>DEC<br>2019 | WTE<br>DEC<br>2022 | WTE<br>APR<br>2023 | WTE<br>MAY<br>2023 | WTE<br>change<br>since<br>DEC<br>2019 | % WTE change since Dec 2019 | WTE<br>change<br>since<br>DEC<br>2022 | % WTE<br>change<br>since<br>Dec<br>2022 | WTE<br>change<br>since<br>APR<br>2023 | No.<br>MAY<br>2023 |
|----------------------------------------|--------------------|--------------------|--------------------|--------------------|---------------------------------------|-----------------------------|---------------------------------------|-----------------------------------------|---------------------------------------|--------------------|
| Overall                                | 1,933              | 2,067              | 2,167              | 2,172              | +239                                  | +12.4%                      | +105                                  | +5.1%                                   | +5                                    | 2,215              |
| Consultant Emergency Medicine          | 1                  | 1                  | 1                  | 1                  | +0                                    | +0.0%                       | +0                                    | +0.0%                                   | +0                                    | 1                  |
| Consultants                            | 1                  | 1                  | 1                  | 1                  | +0                                    | +0.0%                       | +0                                    | +0.0%                                   | +0                                    | 1                  |
| Medical & Dental                       | 1                  | 1                  | 1                  | 1                  | +0                                    | +0.0%                       | +0                                    | +0.0%                                   | +0                                    | 1                  |
| Clinical Nurse/ Midwife Manager        | 1                  | 1                  | 1                  | 1                  | +0                                    | +0.0%                       | +0                                    | +0.0%                                   | +0                                    | 1                  |
| Director Nursing/Midwifery, Assistant  |                    | 1                  | 1                  | 1                  | +1                                    |                             | +0                                    | +1.0%                                   | +0                                    | 1                  |
| Director of Nursing/Midwifery          |                    | 1                  | 1                  | 1                  | +1                                    |                             | +0                                    | +1.0%                                   | +0                                    | 1                  |
| Nurse/ Midwife Manager                 | 1                  | 3                  | 3                  | 3                  | +2                                    | +200.0%                     | +0                                    | +0.7%                                   | +0                                    | 3                  |
| Staff Nurses [General/ Children's]     | 1                  |                    |                    |                    | -1                                    | -100.0%                     |                                       |                                         |                                       |                    |
| Staff Nurse/ Staff Midwife             | 1                  |                    |                    |                    | -1                                    | -100.0%                     |                                       |                                         |                                       |                    |
| Nursing & Midwifery                    | 2                  | 3                  | 3                  | 3                  | +1                                    | +50.0%                      | +0                                    | +0.7%                                   | +0                                    | 3                  |
| Dietitians                             | 1                  |                    |                    |                    | -1                                    | -100.0%                     |                                       |                                         |                                       |                    |
| Therapy Professions                    | 1                  |                    |                    |                    | -1                                    | -100.0%                     |                                       |                                         |                                       |                    |
| Health & Social Care Professionals     | 1                  |                    |                    |                    | -1                                    | -100.0%                     |                                       |                                         |                                       |                    |
| Middle Management (V-VII)              | 29                 | 50                 | 59                 | 66                 | +38                                   | +131.9%                     | +16                                   | +31.8%                                  | +7                                    | 69                 |
| Administrative/ Supervisory (V to VII) | 29                 | 50                 | 59                 | 66                 | +38                                   | +131.9%                     | +16                                   | +31.8%                                  | +7                                    | 69                 |
| General Administrative (III & IV)      | 41                 | 45                 | 51                 | 51                 | +10                                   | +24.3%                      | +6                                    | +13.0%                                  | +0                                    | 55                 |
| Clerical (III & IV)                    | 41                 | 45                 | 51                 | 51                 | +10                                   | +24.3%                      | +6                                    | +13.0%                                  | +0                                    | 55                 |
| Executive Management                   | 2                  | 7                  | 11                 | 11                 | +9                                    | +450.0%                     | +4                                    | +51.7%                                  | +0                                    | 11                 |
| Senior Management (VIII & GM)          | 10                 | 13                 | 27                 | 26                 | +16                                   | +154.4%                     | +13                                   | +93.4%                                  | -1                                    | 26                 |
| Management (VIII & above)              | 12                 | 21                 | 38                 | 37                 | +25                                   | +202.8%                     | +16                                   | +78.8%                                  | -1                                    | 37                 |
| Management & Administrative            | 82                 | 116                | 148                | 155                | +73                                   | +88.4%                      | +38                                   | +32.8%                                  | +6                                    | 161                |
| Maintenance                            | 2                  | 1                  | 1                  | 1                  | -1                                    | -50.0%                      | +0                                    | +0.0%                                   | +0                                    | 1                  |
| Maintenance/ Technical                 | 2                  | 1                  | 1                  | 1                  | -1                                    | -50.0%                      | +0                                    | +0.0%                                   | +0                                    | 1                  |
| Other Support                          | 4                  | 3                  | 3                  | 3                  | -1                                    | -28.3%                      | -1                                    | -20.1%                                  | +0                                    | 3                  |
| Support                                | 4                  | 3                  | 3                  | 3                  | -1                                    | -28.3%                      | -1                                    | -20.1%                                  | +0                                    | 3                  |
| General Support                        | 6                  | 4                  | 4                  | 4                  | -2                                    | -36.2%                      | -1                                    | -15.2%                                  | +0                                    | 4                  |
| Ambulance Control                      | 179                | 164                | 181                | 184                | +5                                    | +2.9%                       | +20                                   | +12.1%                                  | +2                                    | 186                |
| Ambulance Education                    | 162                | 203                | 208                | 205                | +44                                   | +26.9%                      | +2                                    | +1.2%                                   | -2                                    | 206                |
| Ambulance Officers                     | 78                 | 87                 | 74                 | 71                 | -7                                    | -9.3%                       | -16                                   | -18.5%                                  | -3                                    | 72                 |
| Pre-Hospital Care (Ambulance)          | 1,406              | 1,477              | 1,536              | 1,538              | +131                                  | +9.3%                       | +61                                   | +4.1%                                   | +2                                    | 1,569              |
| Ambulance Staff                        | 1,825              | 1,931              | 1,998              | 1,998              | +173                                  | +9.5%                       | +67                                   | +3.5%                                   | -1                                    | 2,033              |
| Other Care Grades                      | 15                 | 11                 | 12                 | 12                 | -3                                    | -20.0%                      | +1                                    | +8.9%                                   | -0                                    | 12                 |
| Care, other                            | 15                 | 11                 | 12                 | 12                 | -3                                    | -20.0%                      | +1                                    | +8.9%                                   | -0                                    | 12                 |
| Attendant/ Aide                        | 2                  | 1                  | 1                  | 1                  | -1                                    | -50.0%                      | +0                                    | +12.4%                                  | +0                                    | 1                  |
| Health Care Assistants                 | 2                  | 1                  | 1                  | 1                  | -1                                    | -50.0%                      | +0                                    | +12.4%                                  | +0                                    | 1                  |
| Patient & Client Care                  | 1841               | 1942               | 2011               | 2010               | +169                                  | +9.2%                       | +68                                   | +3.5%                                   | -1                                    | 2,046              |