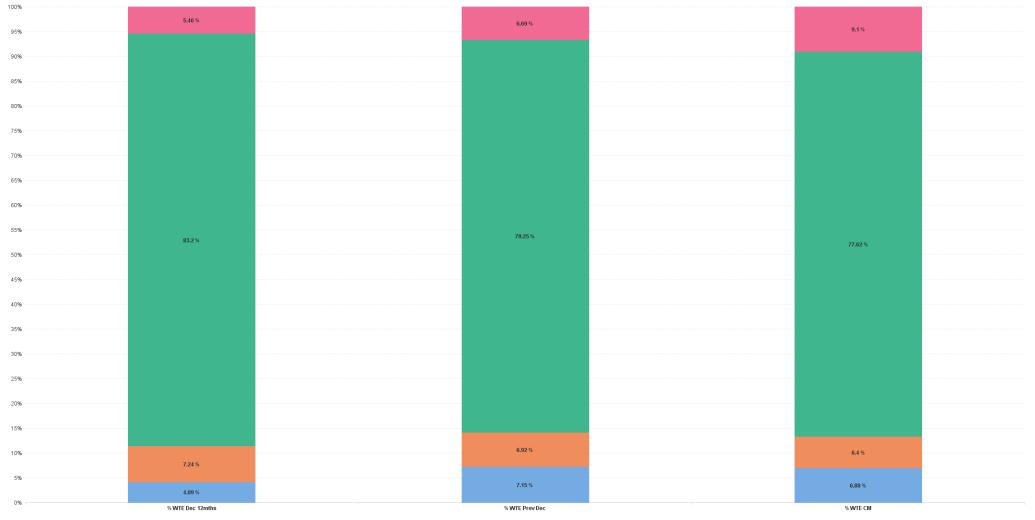

#### % Total by Programme

■ Ambulance Headquarters ■ NEOC ■ Ambulance Services ■ NASC

# National Ambulance Services Report by Region: MAY 2023

| MAY 2023                   | WTE DEC 2019 | WTE DEC<br>2022 | WTE APR<br>2023 | WTE<br>MAY<br>2023 | WTE<br>change<br>since DEC<br>2019 | % WTE<br>change<br>since Dec<br>2019 | WTE<br>change<br>since DEC<br>2022 | % WTE<br>change<br>since Dec<br>2022 | WTE<br>change<br>since APR<br>2023 | No.<br>MAY<br>2023 |
|----------------------------|--------------|-----------------|-----------------|--------------------|------------------------------------|--------------------------------------|------------------------------------|--------------------------------------|------------------------------------|--------------------|
| Overall                    | 1,933        | 2,067           | 2,167           | 2,172              | +239                               | +12.4%                               | +105                               | +5.1%                                | +5                                 | 2,215              |
| Ambulance Headquarters     | 41           | 148             | 151             | 150                | +108                               | +261.1%                              | +2                                 | +1.2%                                | -2                                 | 153                |
| NEOC                       | 157          | 143             | 137             | 139                | -18                                | -11.4%                               | -4                                 | -2.8%                                | +2                                 | 141                |
| Ambulance Services         | 1,631        | 1,638           | 1,678           | 1,686              | +55                                | +3.4%                                | +48                                | +2.9%                                | +8                                 | 1,722              |
| NASC                       | 103          | 138             | 200             | 198                | +94                                | +91.3%                               | +60                                | +43.1%                               | -3                                 | 199                |
| National Ambulance Service | 1933         | 2067            | 2167            | 2172               | 239.33                             | +12.4%                               | 105.46                             | +5.1%                                | 5.41                               | 2,215              |