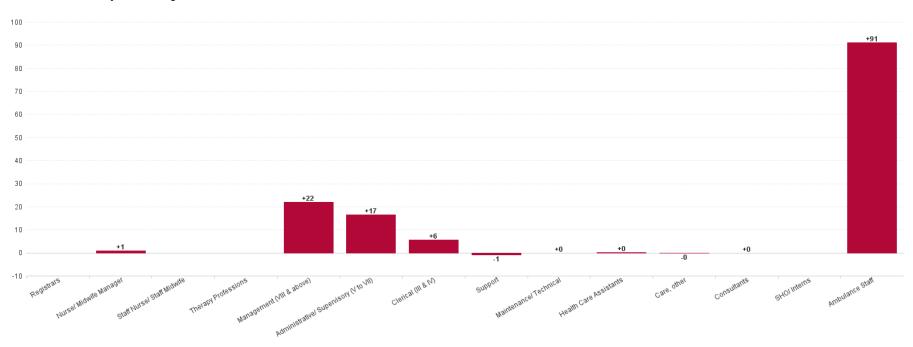

#### **Year on Year Summary**

|                                        | % WTE<br>change<br>since<br>MAY<br>2022 | WTE<br>change<br>since<br>MAY<br>2022 | Ambulance<br>Headquarters | NEOC  | Ambulance<br>Services | NASC  |
|----------------------------------------|-----------------------------------------|---------------------------------------|---------------------------|-------|-----------------------|-------|
| Total                                  | +6.6%                                   | +135.3                                | +47.6                     | -9.3  | +7.3                  | +89.7 |
| Registrars                             |                                         |                                       |                           |       |                       |       |
| Consultants                            | +0.0%                                   | +0.0                                  | +0.0                      |       |                       |       |
| SHO/ Interns                           |                                         |                                       |                           |       |                       |       |
| Medical & Dental                       | +0.0%                                   | +0.0                                  | +0.0                      |       |                       |       |
| Nurse/ Midwife Manager                 | +50.0%                                  | +1.0                                  | +1.0                      | +0.0  |                       |       |
| Staff Nurse/ Staff Midwife             |                                         |                                       |                           |       |                       |       |
| Nursing & Midwifery                    | +50.0%                                  | +1.0                                  | +1.0                      | +0.0  |                       |       |
| Therapy Professions                    |                                         |                                       |                           |       |                       |       |
| Health & Social Care Professionals     |                                         |                                       |                           |       |                       |       |
| Management (VIII & above)              | +146.5%                                 | +22.0                                 | +10.0                     | +0.0  | +9.0                  | +3.0  |
| Administrative/ Supervisory (V to VII) | +33.3%                                  | +16.6                                 | +6.9                      | +1.0  | +6.6                  | +2.1  |
| Clerical (III & IV)                    | +12.4%                                  | +5.6                                  | +8.6                      | +0.3  | -4.3                  | +1.2  |
| Management & Administrative            | +40.0%                                  | +44.2                                 | +25.4                     | +1.3  | +11.3                 | +6.3  |
| Support                                | -24.6%                                  | -0.8                                  |                           |       | -0.8                  |       |
| Maintenance/ Technical                 | +0.0%                                   | +0.0                                  |                           |       | +0.0                  |       |
| General Support                        | -18.9%                                  | -0.8                                  |                           |       | -0.8                  |       |
| Health Care Assistants                 | +7.5%                                   | +0.1                                  |                           |       | +0.1                  |       |
| Care, other                            | -1.4%                                   | -0.2                                  |                           |       | -0.2                  |       |
| Ambulance Staff                        | +4.8%                                   | +91.1                                 | +21.2                     | -10.5 | -3.1                  | +83.5 |
| Patient & Client Care                  | +4.7%                                   | +91.0                                 | +21.2                     | -10.5 | -3.2                  | +83.5 |

#### Previous Year Summary Chart: Change since MAY 2022