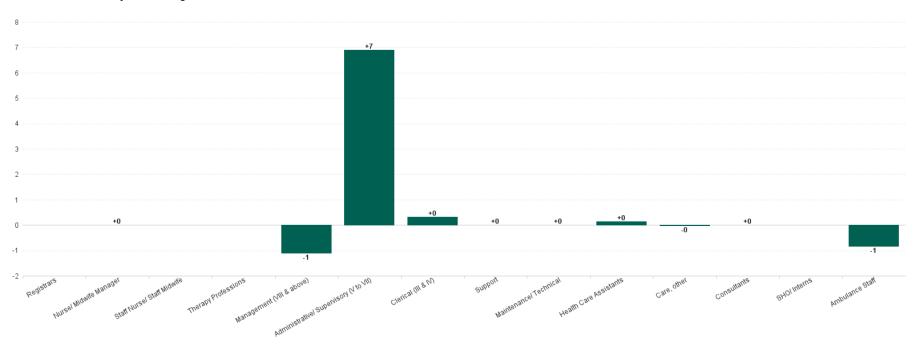

#### Previous Month Summary Chart: Change since APR 2023

#### **Previous Month Summary**

|                                        | % WTE<br>change<br>since<br>APR 2023 | WTE<br>change<br>since<br>APR 2023 | Ambulance<br>Headquarters | NEOC | Ambulance<br>Services | NASC |
|----------------------------------------|--------------------------------------|------------------------------------|---------------------------|------|-----------------------|------|
| Total                                  | +0.2%                                | +5.4                               | -1.6                      | +1.6 | +8.0                  | -2.5 |
| Registrars                             |                                      |                                    |                           |      |                       |      |
| Consultants                            | +0.0%                                | +0.0                               | +0.0                      |      |                       |      |
| SHO/ Interns                           |                                      |                                    |                           |      |                       |      |
| Medical & Dental                       | +0.0%                                | +0.0                               | +0.0                      |      |                       |      |
| Nurse/ Midwife Manager                 | +0.0%                                | +0.0                               | +0.0                      | +0.0 |                       |      |
| Staff Nurse/ Staff Midwife             |                                      |                                    |                           |      |                       |      |
| Nursing & Midwifery                    | +0.0%                                | +0.0                               | +0.0                      | +0.0 |                       |      |
| Therapy Professions                    |                                      |                                    |                           |      |                       |      |
| Health & Social Care Professionals     |                                      |                                    |                           |      |                       |      |
| Management (VIII & above)              | -2.9%                                | -1.1                               | -3.6                      | +0.0 | +2.5                  | +0.0 |
| Administrative/ Supervisory (V to VII) | +11.6%                               | +6.9                               | +3.4                      | +1.0 | +2.7                  | -0.2 |
| Clerical (III & IV)                    | +0.6%                                | +0.3                               | -0.5                      | +0.0 | +0.3                  | +0.5 |
| Management & Administrative            | +4.1%                                | +6.1                               | -0.7                      | +1.0 | +5.5                  | +0.3 |
| Support                                | +0.0%                                | +0.0                               |                           |      | +0.0                  |      |
| Maintenance/ Technical                 | +0.0%                                | +0.0                               |                           |      | +0.0                  |      |
| General Support                        | +0.0%                                | +0.0                               |                           |      | +0.0                  |      |
| Health Care Assistants                 | +17.6%                               | +0.2                               |                           |      | +0.2                  |      |
| Care, other                            | -0.2%                                | -0.0                               |                           |      | -0.0                  |      |
| Ambulance Staff                        | 0.0%                                 | -0.8                               | -1.0                      | +0.6 | +2.4                  | -2.8 |
| Patient & Client Care                  | 0.0%                                 | -0.7                               | -1.0                      | +0.6 | +2.5                  | -2.8 |