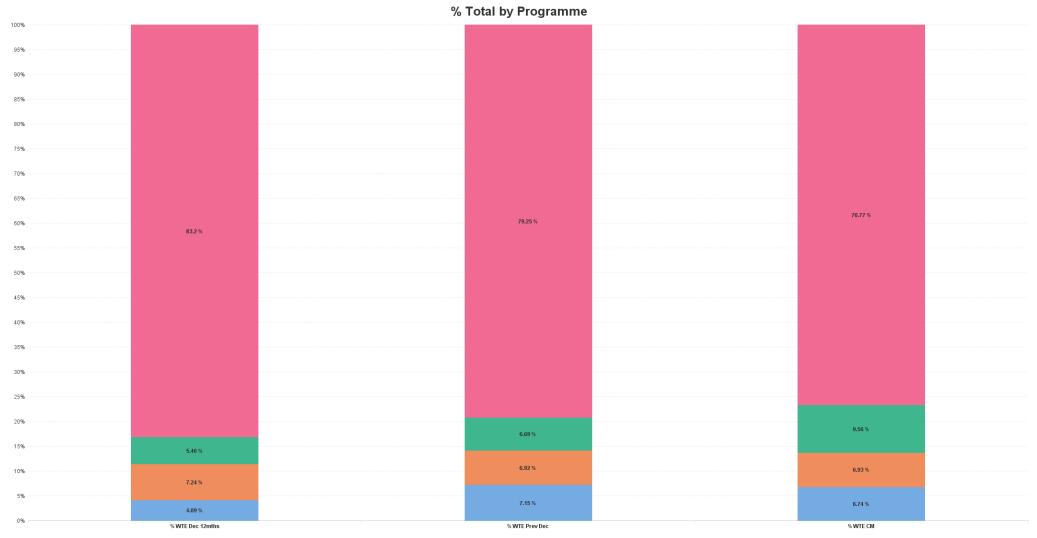

## National Ambulance Services Employment Report by WTE, Headcount, Gender, Full-Time / Part-Time etc. NOV 2023

|                                        | WTE<br>NOV | No.<br>NOV | WTE   |         | %      | Male<br>WTE : | Female<br>WTE : | Perm<br>Count | Perm<br>Count | Perm<br>Count<br>Female | Fulltime<br>Count | Part<br>time<br>Count | FT<br>Count | FT<br>Count<br>Female |
|----------------------------------------|------------|------------|-------|---------|--------|---------------|-----------------|---------------|---------------|-------------------------|-------------------|-----------------------|-------------|-----------------------|
| NOV 2023                               | 2023       | 2023       | : No  | % Male  | Female | No.           | No              | %             | Male %        | %                       | %                 | %                     | Male %      | %                     |
| Total                                  | 2,295      | 2,361      | 1:1   | 67.30%  | 32.70% | 1:1           | 1:1             | 81.79%        | 57.43%        | 24.35%                  | 99.36%            | 0.64%                 | 99.87%      | 98.32%                |
| Consultants                            | 1          | 1          | 1:1   | 100.00% |        | 1:1           | 1:              | 100.00%       | 100.00%       |                         | 100.00%           |                       | 100.00%     |                       |
| Medical & Dental                       | 1          | 1          | 1:1   | 100.00% |        | 1:1           | 1:              | 100.00%       | 100.00%       |                         | 100.00%           |                       | 100.00%     |                       |
| Nurse/ Midwife Manager                 | 2.74       | 3          | 1:0.9 | 33.33%  | 66.67% | 1:0.7         | 1:1             | 100.00%       | 33.33%        | 66.67%                  | 100.00%           |                       | 100.00%     | 100.00%               |
| Nursing & Midwifery                    | 3          | 3          | 1:0.9 | 33.33%  | 66.67% | 1:0.7         | 1:1             | 100.00%       | 33.33%        | 66.67%                  | 100.00%           |                       | 100.00%     | 100.00%               |
| Other Health & Social Care             | 12.9       | 14         | 1:0.9 | 78.57%  | 21.43% | 1:0.9         | 1:1             | 100.00%       | 78.57%        | 21.43%                  | 100.00%           |                       | 100.00%     | 100.00%               |
| H&SC, Other                            | 12.9       | 14         | 1:0.9 | 78.57%  | 21.43% | 1:0.9         | 1:1             | 100.00%       | 78.57%        | 21.43%                  | 100.00%           |                       | 100.00%     | 100.00%               |
| Health & Social Care Professionals     | 13         | 14         | 1:0.9 | 78.57%  | 21.43% | 1:0.9         | 1:1             | 100.00%       | 78.57%        | 21.43%                  | 100.00%           |                       | 100.00%     | 100.00%               |
| Management (VIII & above)              | 38.93      | 39         | 1:1   | 76.92%  | 23.08% | 1:1           | 1:1             | 100.00%       | 76.92%        | 23.08%                  | 100.00%           |                       | 100.00%     | 100.00%               |
| Administrative/ Supervisory (V to VII) | 80         | 83         | 1:1   | 31.33%  | 68.67% | 1:1           | 1:1             | 100.00%       | 31.33%        | 68.67%                  | 97.59%            | 2.41%                 | 100.00%     | 96.49%                |
| Clerical (III & IV)                    | 59.88      | 63         | 1:1   | 23.81%  | 76.19% | 1:1           | 1:0.9           | 95.24%        | 22.22%        | 73.02%                  | 88.89%            | 11.11%                | 100.00%     | 85.42%                |
| Management & Administrative            | 179        | 185        | 1:1   | 38.38%  | 61.62% | 1:1           | 1:1             | 98.38%        | 37.84%        | 60.54%                  | 95.14%            | 4.86%                 | 100.00%     | 92.11%                |
| Support                                | 4.5        | 5          | 1:0.9 | 60.00%  | 40.00% | 1:0.8         | 1:1             | 80.00%        | 40.00%        | 40.00%                  | 80.00%            | 20.00%                | 66.67%      | 100.00%               |
| Maintenance/ Technical                 | 1          | 1          | 1:1   | 100.00% |        | 1:1           | 1:              | 100.00%       | 100.00%       |                         | 100.00%           |                       | 100.00%     |                       |
| General Support                        | 6          | 6          | 1:0.9 | 66.67%  | 33.33% | 1:0.9         | 1:1             | 83.33%        | 50.00%        | 33.33%                  | 83.33%            | 16.67%                | 75.00%      | 100.00%               |
| Health Care Assistants                 | 0.9        | 1          | 1:0.9 | 100.00% |        | 1:0.9         | 1:              | 100.00%       | 100.00%       |                         | 100.00%           |                       | 100.00%     |                       |
| Ambulance Staff                        | 2,083.71   | 2,141      | 1:1   | 69.73%  | 30.27% | 1:1           | 1:1             | 80.10%        | 58.94%        | 21.16%                  | 99.77%            | 0.23%                 | 99.93%      | 99.38%                |
| Care, other                            | 9.54       | 10         | 1:1   | 70.00%  | 30.00% | 1:1           | 1:0.9           | 100.00%       | 70.00%        | 30.00%                  | 100.00%           |                       | 100.00%     | 100.00%               |
| Patient & Client Care                  | 2,094      | 2,152      | 1:1   | 69.75%  | 30.25% | 1:1           | 1:1             | 80.20%        | 59.01%        | 21.19%                  | 99.77%            | 0.23%                 | 99.93%      | 99.39%                |