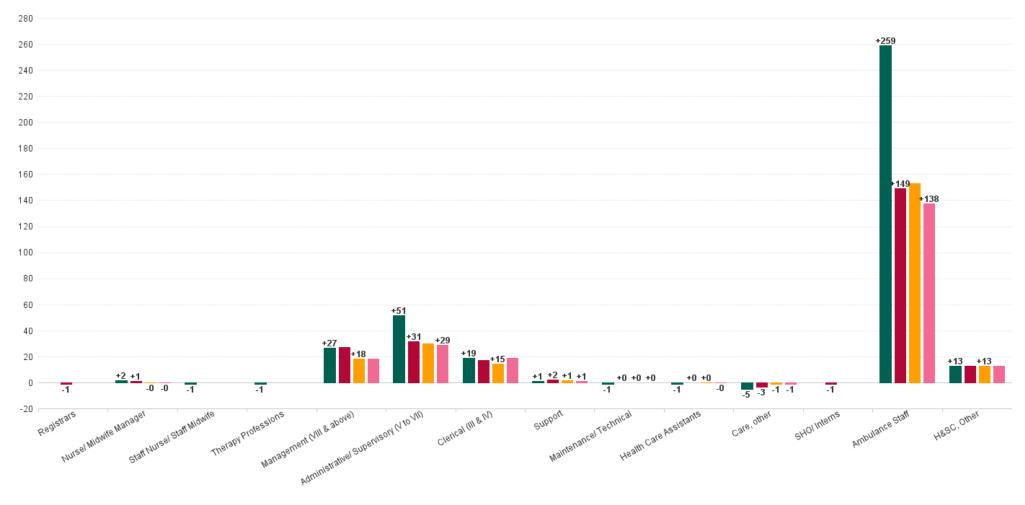

### National Ambulance Services Employment Report by Grade Group: NOV 2023

| NOV 2023                               | WTE<br>DEC<br>2019 | WTE<br>DEC<br>2022 | WTE<br>OCT<br>2023 | WTE<br>NOV<br>2023 | WTE<br>change<br>since<br>DEC<br>2019 | % WTE<br>change<br>since Dec<br>2019 | WTE<br>change<br>since<br>DEC<br>2022 | % WTE<br>change<br>since<br>Dec<br>2022 | WTE<br>change<br>since<br>OCT<br>2023 | No.<br>NOV<br>2023 |
|----------------------------------------|--------------------|--------------------|--------------------|--------------------|---------------------------------------|--------------------------------------|---------------------------------------|-----------------------------------------|---------------------------------------|--------------------|
| Overall                                | 1,933              | 2,067              | 2,279              | 2,295              | +362                                  | +18.7%                               | +228                                  | +11.0%                                  | +16                                   | 2,361              |
| Consultant Emergency Medicine          | 1                  | 1                  | 1                  | 1                  | +0                                    | +0.0%                                | +0                                    | +0.0%                                   | +0                                    | 1                  |
| Consultants                            | 1                  | 1                  | 1                  | 1                  | +0                                    | +0.0%                                | +0                                    | +0.0%                                   | +0                                    | 1                  |
| Medical & Dental                       | 1                  | 1                  | 1                  | 1                  | +0                                    | +0.0%                                | +0                                    | +0.0%                                   | +0                                    | 1                  |
| Clinical Nurse/ Midwife Manager 2      | 1                  | 1                  | 1                  | 1                  | +0                                    | +0.0%                                | +0                                    | +0.0%                                   | +0                                    | 1                  |
| Director Nursing/Midwifery, Assistant  |                    | 1                  | 1                  | 1                  | +1                                    |                                      | -0                                    | -25.3%                                  | -0                                    | 1                  |
| Director of Nursing/Midwifery          |                    | 1                  | 1                  | 1                  | +1                                    |                                      | +0                                    | +1.0%                                   | +0                                    | 1                  |
| Nurse/ Midwife Manager                 | 1                  | 3                  | 3                  | 3                  | +2                                    | +174.0%                              | -0                                    | -8.1%                                   | -0                                    | 3                  |
| Staff Nurses [General/ Children's]     | 1                  |                    |                    |                    | -1                                    | -100.0%                              |                                       |                                         |                                       |                    |
| Staff Nurse/ Staff Midwife             | 1                  |                    |                    |                    | -1                                    | -100.0%                              |                                       |                                         |                                       |                    |
| Nursing & Midwifery                    | 2                  | 3                  | 3                  | 3                  | +1                                    | +37.0%                               | -0                                    | -8.1%                                   | -0                                    | 3                  |
| Other Health & Social Care             |                    |                    |                    | 13                 | +13                                   |                                      | +13                                   |                                         | +13                                   | 14                 |
| H&SC, Other                            |                    |                    |                    | 13                 | +13                                   |                                      | +13                                   |                                         | +13                                   | 14                 |
| Dietitians                             | 1                  |                    |                    |                    | -1                                    | -100.0%                              |                                       |                                         |                                       |                    |
| Therapy Professions                    | 1                  |                    |                    |                    | -1                                    | -100.0%                              |                                       |                                         |                                       |                    |
| Health & Social Care Professionals     | 1                  |                    |                    | 13                 | +12                                   | +1,190.0%                            | +13                                   |                                         | +13                                   | 14                 |
| Middle Management (V-VII)              | 29                 | 50                 | 76                 | 80                 | +51                                   | +179.7%                              | +30                                   | +59.0%                                  | +4                                    | 83                 |
| Administrative/ Supervisory (V to VII) | 29                 | 50                 | 76                 | 80                 | +51                                   | +179.7%                              | +30                                   | +59.0%                                  | +4                                    | 83                 |
| General Administrative (III & IV)      | 41                 | 45                 | 56                 | 60                 | +19                                   | +45.2%                               | +15                                   | +32.0%                                  | +3                                    | 63                 |
| Clerical (III & IV)                    | 41                 | 45                 | 56                 | 60                 | +19                                   | +45.2%                               | +15                                   | +32.0%                                  | +3                                    | 63                 |
| Executive Management                   | 2                  | 7                  | 11                 | 11                 | +9                                    | +446.5%                              | +4                                    | +50.8%                                  | -0                                    | 11                 |
| Senior Management (VIII & GM)          | 10                 | 13                 | 28                 | 28                 | +18                                   | +174.2%                              | +15                                   | +108.5%                                 | +0                                    | 28                 |
| Management (VIII & above)              | 12                 | 21                 | 39                 | 39                 | +27                                   | +218.8%                              | +18                                   | +88.2%                                  | +0                                    | 39                 |
| Management & Administrative            | 82                 | 116                | 172                | 179                | +97                                   | +117.9%                              | +62                                   | +53.6%                                  | +7                                    | 185                |
| Maintenance                            | 2                  | 1                  | 1                  | 1                  | -1                                    | -50.0%                               | +0                                    | +0.0%                                   | +0                                    | 1                  |
| Maintenance/ Technical                 | 2                  | 1                  | 1                  | 1                  | -1                                    | -50.0%                               | +0                                    | +0.0%                                   | +0                                    | 1                  |
| Other Support                          | 4                  | 3                  | 3                  | 3                  | -1                                    | -28.6%                               | -1                                    | -20.4%                                  | -0                                    | 3                  |
| Portering                              |                    |                    |                    | 2                  | +2                                    |                                      | +2                                    |                                         | +2                                    | 2                  |
| Support                                | 4                  | 3                  | 3                  | 5                  | +1                                    | +28.6%                               | +1                                    | +43.3%                                  | +2                                    | 5                  |
| General Support                        | 6                  | 4                  | 4                  | 6                  | +0                                    | +0.0%                                | +1                                    | +32.9%                                  | +2                                    | 6                  |
| Ambulance Control                      | 179                | 164                | 201                | 196                | +18                                   | +9.9%                                | +33                                   | +19.9%                                  | -5                                    | 202                |
| Ambulance Education                    | 162                | 203                | 261                | 238                | +76                                   | +47.2%                               | +35                                   | +17.3%                                  | -23                                   | 241                |
| Ambulance Officers                     | 78                 | 87                 | 73                 | 74                 | -4                                    | -5.5%                                | -13                                   | -15.1%                                  | +1                                    | 75                 |
| Pre-Hospital Care (Ambulance)          | 1,406              | 1,477              | 1,553              | 1,575              | +169                                  | +12.0%                               | +98                                   | +6.7%                                   | +22                                   | 1,623              |
| Ambulance Staff                        | 1,825              | 1,931              | 2,089              | 2,084              | +259                                  | +14.2%                               | +153                                  | +7.9%                                   | -5                                    | 2,141              |
| Other Care Grades                      | 15                 | 11                 | 10                 | 10                 | -5                                    | -35.0%                               | -1                                    | -11.4%                                  | -1                                    | 10                 |
| Care, other                            | 15                 | 11                 | 10                 | 10                 | -5                                    | -35.0%                               | -1                                    | -11.4%                                  | -1                                    | 10                 |
| Attendant/ Aide                        | 2                  | 1                  | 1                  | 1                  | -1                                    | -55.0%                               | +0                                    | +1.1%                                   | -0                                    | 1                  |
| Health Care Assistants                 | 2                  | 1                  | 1                  | 1                  | -1                                    | -55.0%                               | +0                                    | +1.1%                                   | -0                                    | 1                  |
| Patient & Client Care                  | 1841               | 1942               | 2100               | 2094               | +253                                  | +13.7%                               | +152                                  | +7.8%                                   | -6                                    | 2,152              |