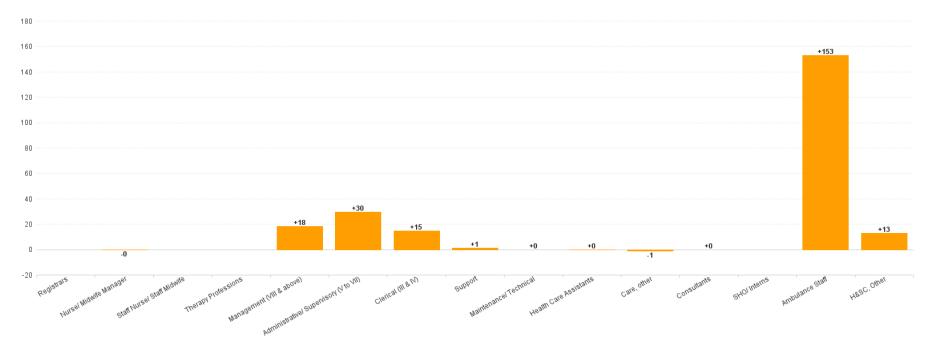

#### Year to Date Summary

|                                        | % WTE<br>change<br>since<br>DEC 2022 | WTE<br>change<br>since<br>DEC 2022 | Ambulance<br>Headquarters | NEOC  | NASC  | Ambulance<br>Services |
|----------------------------------------|--------------------------------------|------------------------------------|---------------------------|-------|-------|-----------------------|
| Total                                  | +11.0%                               | +228.2                             | +7.0                      | +16.0 | +81.2 | +124.0                |
| Registrars                             |                                      |                                    |                           |       |       |                       |
| Consultants                            | +0.0%                                | +0.0                               | +0.0                      |       |       |                       |
| SHO/ Interns                           |                                      |                                    |                           |       |       |                       |
| Medical & Dental                       | +0.0%                                | +0.0                               | +0.0                      |       |       |                       |
| Nurse/ Midwife Manager                 | -8.1%                                | -0.2                               | -0.2                      | +0.0  |       |                       |
| Staff Nurse/ Staff Midwife             |                                      |                                    |                           |       |       |                       |
| Nursing & Midwifery                    | -8.1%                                | -0.2                               | -0.2                      | +0.0  |       |                       |
| Therapy Professions                    |                                      |                                    |                           |       |       |                       |
| H&SC, Other                            |                                      | +12.9                              |                           |       | +12.9 |                       |
| Health & Social Care Professionals     |                                      | +12.9                              |                           |       | +12.9 |                       |
| Management (VIII & above)              | +88.2%                               | +18.3                              | +3.3                      | +2.0  | +3.0  | +10.0                 |
| Administrative/ Supervisory (V to VII) | +59.0%                               | +29.7                              | +14.5                     | +0.6  | +5.6  | +9.0                  |
| Clerical (III & IV)                    | +32.0%                               | +14.5                              | +9.0                      | -0.6  | +2.7  | +3.4                  |
| Management & Administrative            | +53.6%                               | +62.4                              | +26.8                     | +2.0  | +11.4 | +22.3                 |
| Support                                | +43.3%                               | +1.4                               |                           |       |       | +1.4                  |
| Maintenance/ Technical                 | +0.0%                                | +0.0                               |                           |       |       | +0.0                  |
| General Support                        | +32.9%                               | +1.4                               |                           |       |       | +1.4                  |
| Health Care Assistants                 | +1.1%                                | +0.0                               |                           |       |       | +0.0                  |
| Care, other                            | -11.4%                               | -1.2                               |                           |       |       | -1.2                  |
| Ambulance Staff                        | +7.9%                                | +153.0                             | -19.5                     | +14.0 | +56.9 | +101.6                |
| Patient & Client Care                  | +7.8%                                | +151.8                             | -19.5                     | +14.0 | +56.9 | +100.4                |