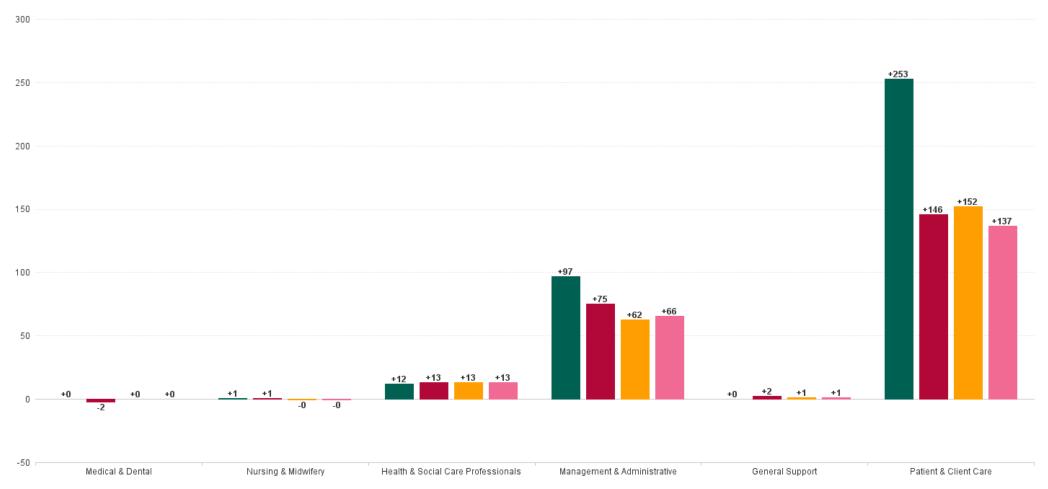

## Employment Report by Staff Group

## National Ambulance Services Employment Report : NOV 2023

| NOV 2023                               | WTE DEC<br>2019 | WTE DEC<br>2022 | WTE OCT<br>2023 | WTE<br>NOV<br>2023 | WTE<br>change<br>since DEC<br>2019 | % WTE<br>change<br>since Dec<br>2019 | WTE<br>change<br>since DEC<br>2022 | % WTE<br>change<br>since Dec<br>2022 | WTE<br>change<br>since OCT<br>2023 | No.<br>NOV<br>2023 |
|----------------------------------------|-----------------|-----------------|-----------------|--------------------|------------------------------------|--------------------------------------|------------------------------------|--------------------------------------|------------------------------------|--------------------|
| Overall                                | 1,933           | 2,067           | 2,279           | 2,295              | +362                               | +18.7%                               | +228                               | +11.0%                               | +16                                | 2,361              |
| Consultants                            | 1               | 1               | 1               | 1                  | +0                                 | +0.0%                                | +0                                 | +0.0%                                | +0                                 | 1                  |
| Medical & Dental                       | 1               | 1               | 1               | 1                  | +0                                 | +0.0%                                | +0                                 | +0.0%                                | +0                                 | 1                  |
| Nurse/ Midwife Manager                 | 1               | 3               | 3               | 3                  | +2                                 | +174.0%                              | -0                                 | -8.1%                                | -0                                 | 3                  |
| Staff Nurse/ Staff Midwife             | 1               |                 |                 |                    | -1                                 | -100.0%                              |                                    |                                      |                                    |                    |
| Nursing & Midwifery                    | 2               | 3               | 3               | 3                  | +1                                 | +37.0%                               | -0                                 | -8.1%                                | -0                                 | 3                  |
| H&SC, Other                            |                 |                 |                 | 13                 | +13                                |                                      | +13                                |                                      | +13                                | 14                 |
| Therapy Professions                    | 1               |                 |                 |                    | -1                                 | -100.0%                              |                                    |                                      |                                    |                    |
| Health & Social Care Professionals     | 1               |                 |                 | 13                 | +12                                | +1,190.0%                            | +13                                |                                      | +13                                | 14                 |
| Administrative/ Supervisory (V to VII) | 29              | 50              | 76              | 80                 | +51                                | +179.7%                              | +30                                | +59.0%                               | +4                                 | 83                 |
| Clerical (III & IV)                    | 41              | 45              | 56              | 60                 | +19                                | +45.2%                               | +15                                | +32.0%                               | +3                                 | 63                 |
| Management (VIII & above)              | 12              | 21              | 39              | 39                 | +27                                | +218.8%                              | +18                                | +88.2%                               | +0                                 | 39                 |
| Management & Administrative            | 82              | 116             | 172             | 179                | +97                                | +117.9%                              | +62                                | +53.6%                               | +7                                 | 185                |
| Maintenance/ Technical                 | 2               | 1               | 1               | 1                  | -1                                 | -50.0%                               | +0                                 | +0.0%                                | +0                                 | 1                  |
| Support                                | 4               | 3               | 3               | 5                  | +1                                 | +28.6%                               | +1                                 | +43.3%                               | +2                                 | 5                  |
| General Support                        | 6               | 4               | 4               | 6                  | +0                                 | +0.0%                                | +1                                 | +32.9%                               | +2                                 | 6                  |
| Ambulance Staff                        | 1,825           | 1,931           | 2,089           | 2,084              | +259                               | +14.2%                               | +153                               | +7.9%                                | -5                                 | 2,141              |
| Care, other                            | 15              | 11              | 10              | 10                 | -5                                 | -35.0%                               | -1                                 | -11.4%                               | -1                                 | 10                 |
| Health Care Assistants                 | 2               | 1               | 1               | 1                  | -1                                 | -55.0%                               | +0                                 | +1.1%                                | -0                                 | 1                  |
| Patient & Client Care                  | 1,841           | 1,942           | 2,100           | 2,094              | +253                               | +13.7%                               | +152                               | +7.8%                                | -6                                 | 2,152              |