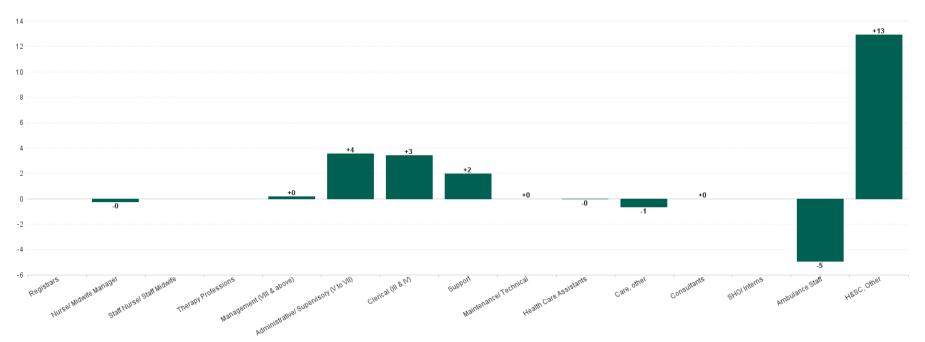

#### Year to Date Summary

|                                        | % WTE<br>change<br>since<br>DEC 2022 | WTE<br>change<br>since<br>DEC 2022 | Ambulance<br>Headquarters | NEOC  | NASC  | Ambulance<br>Services |
|----------------------------------------|--------------------------------------|------------------------------------|---------------------------|-------|-------|-----------------------|
| Total                                  | +11.0%                               | +228.2                             | +7.0                      | +16.0 | +81.2 | +124.0                |
| Registrars                             |                                      |                                    |                           |       |       |                       |
| Consultants                            | +0.0%                                | +0.0                               | +0.0                      |       |       |                       |
| SHO/ Interns                           |                                      |                                    |                           |       |       |                       |
| Medical & Dental                       | +0.0%                                | +0.0                               | +0.0                      |       |       |                       |
| Nurse/ Midwife Manager                 | -8.1%                                | -0.2                               | -0.2                      | +0.0  |       |                       |
| Staff Nurse/ Staff Midwife             |                                      |                                    |                           |       |       |                       |
| Nursing & Midwifery                    | -8.1%                                | -0.2                               | -0.2                      | +0.0  |       |                       |
| Therapy Professions                    |                                      |                                    |                           |       |       |                       |
| H&SC, Other                            |                                      | +12.9                              |                           |       | +12.9 |                       |
| Health & Social Care Professionals     |                                      | +12.9                              |                           |       | +12.9 |                       |
| Management (VIII & above)              | +88.2%                               | +18.3                              | +3.3                      | +2.0  | +3.0  | +10.0                 |
| Administrative/ Supervisory (V to VII) | +59.0%                               | +29.7                              | +14.5                     | +0.6  | +5.6  | +9.0                  |
| Clerical (III & IV)                    | +32.0%                               | +14.5                              | +9.0                      | -0.6  | +2.7  | +3.4                  |
| Management & Administrative            | +53.6%                               | +62.4                              | +26.8                     | +2.0  | +11.4 | +22.3                 |
| Support                                | +43.3%                               | +1.4                               |                           |       |       | +1.4                  |
| Maintenance/ Technical                 | +0.0%                                | +0.0                               |                           |       |       | +0.0                  |
| General Support                        | +32.9%                               | +1.4                               |                           |       |       | +1.4                  |
| Health Care Assistants                 | +1.1%                                | +0.0                               |                           |       |       | +0.0                  |
| Care, other                            | -11.4%                               | -1.2                               |                           |       |       | -1.2                  |
| Ambulance Staff                        | +7.9%                                | +153.0                             | -19.5                     | +14.0 | +56.9 | +101.6                |
| Patient & Client Care                  | +7.8%                                | +151.8                             | -19.5                     | +14.0 | +56.9 | +100.4                |

#### YTD Summary Chart: Change since DEC 2022