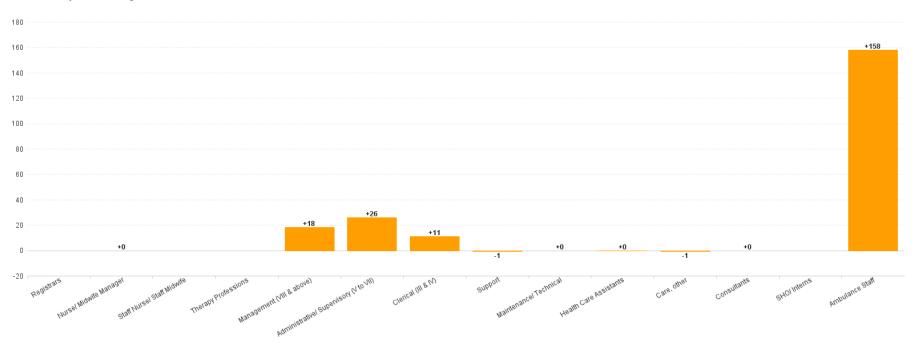

#### YTD Summary Chart: Change since DEC 2022

#### **Year to Date Summary**

|                                        | % WTE change since DEC 2022 | WTE<br>change<br>since<br>DEC 2022 | Ambulance<br>Headquarters | NEOC  | Ambulance<br>Services | NASC  |
|----------------------------------------|-----------------------------|------------------------------------|---------------------------|-------|-----------------------|-------|
| Total                                  | +10.3%                      | +212.1                             | +4.6                      | +18.9 | +122.2                | +66.4 |
| Registrars                             |                             |                                    |                           |       |                       |       |
| Consultants                            | +0.0%                       | +0.0                               | +0.0                      |       |                       |       |
| SHO/ Interns                           |                             |                                    |                           |       |                       |       |
| Medical & Dental                       | +0.0%                       | +0.0                               | +0.0                      |       |                       |       |
| Nurse/ Midwife Manager                 | +0.0%                       | +0.0                               | +0.0                      | -0.0  |                       |       |
| Staff Nurse/ Staff Midwife             |                             |                                    |                           |       |                       |       |
| Nursing & Midwifery                    | +0.0%                       | +0.0                               | +0.0                      | -0.0  |                       |       |
| Therapy Professions                    |                             |                                    |                           |       |                       |       |
| Health & Social Care Professionals     |                             |                                    |                           |       |                       |       |
| Management (VIII & above)              | +87.4%                      | +18.1                              | +3.3                      | +2.0  | +9.8                  | +3.0  |
| Administrative/ Supervisory (V to VII) | +51.9%                      | +26.1                              | +11.2                     | +1.0  | +8.5                  | +5.4  |
| Clerical (III & IV)                    | +24.5%                      | +11.1                              | +8.4                      | -1.4  | +3.1                  | +1.0  |
| Management & Administrative            | +47.5%                      | +55.3                              | +22.9                     | +1.6  | +21.4                 | +9.4  |
| Support                                | -20.1%                      | -0.6                               |                           |       | -0.6                  |       |
| Maintenance/ Technical                 | +0.0%                       | +0.0                               |                           |       | +0.0                  |       |
| General Support                        | -15.2%                      | -0.6                               |                           |       | -0.6                  |       |
| Health Care Assistants                 | +4.5%                       | +0.0                               |                           |       | +0.0                  |       |
| Care, other                            | -5.3%                       | -0.6                               |                           |       | -0.6                  |       |
| Ambulance Staff                        | +8.2%                       | +157.9                             | -18.3                     | +17.3 | +102.0                | +57.0 |
| Patient & Client Care                  | +8.1%                       | +157.4                             | -18.3                     | +17.3 | +101.4                | +57.0 |