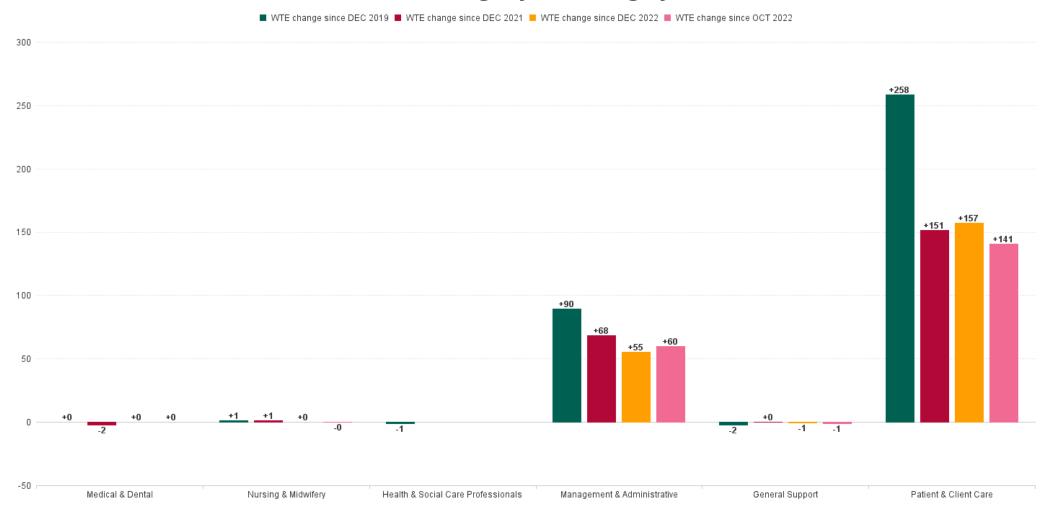

### **Employment Report by Staff Group**

| OCT 2023                               | WTE DEC 2019 | WTE DEC 2022 | WTE SEP<br>2023 | WTE OCT 2023 | WTE<br>change<br>since DEC<br>2019 | % WTE<br>change<br>since Dec<br>2019 | WTE<br>change<br>since DEC<br>2022 | % WTE<br>change<br>since Dec<br>2022 | WTE<br>change<br>since SEP<br>2023 | No.<br>OCT<br>2023 |
|----------------------------------------|--------------|--------------|-----------------|--------------|------------------------------------|--------------------------------------|------------------------------------|--------------------------------------|------------------------------------|--------------------|
| Overall                                | 1,933        | 2,067        | 2,238           | 2,279        | +346                               | +17.9%                               | +212                               | +10.3%                               | +40                                | 2,332              |
| Consultants                            | 1            | 1            | 1               | 1            | +0                                 | +0.0%                                | +0                                 | +0.0%                                | +0                                 | 1                  |
| Medical & Dental                       | 1            | 1            | 1               | 1            | +0                                 | +0.0%                                | +0                                 | +0.0%                                | +0                                 | 1                  |
| Nurse/ Midwife Manager                 | 1            | 3            | 3               | 3            | +2                                 | +198.0%                              | +0                                 | +0.0%                                | -0                                 | 3                  |
| Staff Nurse/ Staff Midwife             | 1            |              |                 |              | -1                                 | -100.0%                              |                                    |                                      |                                    |                    |
| Nursing & Midwifery                    | 2            | 3            | 3               | 3            | +1                                 | +49.0%                               | +0                                 | +0.0%                                | -0                                 | 3                  |
| Therapy Professions                    | 1            |              |                 |              | -1                                 | -100.0%                              |                                    |                                      |                                    |                    |
| Health & Social Care Professionals     | 1            |              |                 |              | -1                                 | -100.0%                              |                                    |                                      |                                    |                    |
| Administrative/ Supervisory (V to VII) | 29           | 50           | 73              | 76           | +48                                | +167.3%                              | +26                                | +51.9%                               | +3                                 | 78                 |
| Clerical (III & IV)                    | 41           | 45           | 55              | 56           | +15                                | +36.9%                               | +11                                | +24.5%                               | +2                                 | 60                 |
| Management (VIII & above)              | 12           | 21           | 37              | 39           | +27                                | +217.4%                              | +18                                | +87.4%                               | +2                                 | 39                 |
| Management & Administrative            | 82           | 116          | 165             | 172          | +90                                | +109.2%                              | +55                                | +47.5%                               | +7                                 | 177                |
| Maintenance/ Technical                 | 2            | 1            | 1               | 1            | -1                                 | -50.0%                               | +0                                 | +0.0%                                | +0                                 | 1                  |
| Support                                | 4            | 3            | 3               | 3            | -1                                 | -28.3%                               | -1                                 | -20.1%                               | +0                                 | 3                  |
| General Support                        | 6            | 4            | 4               | 4            | -2                                 | -36.2%                               | -1                                 | -15.2%                               | +0                                 | 4                  |
| Ambulance Staff                        | 1,825        | 1,931        | 2,054           | 2,089        | +264                               | +14.5%                               | +158                               | +8.2%                                | +35                                | 2,135              |
| Care, other                            | 15           | 11           | 11              | 10           | -4                                 | -30.5%                               | -1                                 | -5.3%                                | -1                                 | 11                 |
| Health Care Assistants                 | 2            | 1            | 1               | 1            | -1                                 | -53.5%                               | +0                                 | +4.5%                                | +0                                 | 1                  |
| Patient & Client Care                  | 1,841        | 1,942        | 2,066           | 2,100        | +258                               | +14.0%                               | +157                               | +8.1%                                | +34                                | 2,147              |

### **WTE Change by Staff Category**