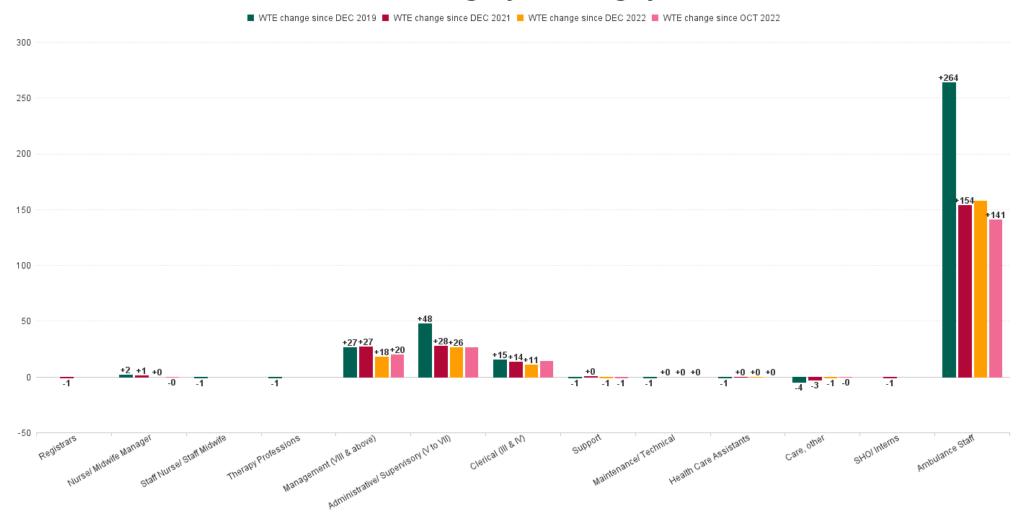

## National Ambulance Services Employment Report by Grade Group: OCT 2023

| OCT 2023                               | WTE<br>DEC<br>2019 | WTE<br>DEC<br>2022 | WTE<br>SEP<br>2023 | WTE<br>OCT<br>2023 | WTE<br>change<br>since<br>DEC<br>2019 | % WTE change since Dec 2019 | WTE<br>change<br>since<br>DEC<br>2022 | % WTE change since Dec 2022 | WTE<br>change<br>since<br>SEP<br>2023 | No.<br>OCT<br>2023 |
|----------------------------------------|--------------------|--------------------|--------------------|--------------------|---------------------------------------|-----------------------------|---------------------------------------|-----------------------------|---------------------------------------|--------------------|
| Overall                                | 1,933              | 2,067              | 2,238              | 2,279              | +346                                  | +17.9%                      | +212                                  | +10.3%                      | +40                                   | 2,332              |
| Consultant Emergency Medicine          | 1                  | 1                  | 1                  | 1                  | +0                                    | +0.0%                       | +0                                    | +0.0%                       | +0                                    | 1                  |
| Consultants                            | 1                  | 1                  | 1                  | 1                  | +0                                    | +0.0%                       | +0                                    | +0.0%                       | +0                                    | 1                  |
| Medical & Dental                       | 1                  | 1                  | 1                  | 1                  | +0                                    | +0.0%                       | +0                                    | +0.0%                       | +0                                    | 1                  |
| Clinical Nurse/ Midwife Manager 2      | 1                  | 1                  | 1                  | 1                  | -0                                    | -1.0%                       | -0                                    | -1.0%                       | -0                                    | 1                  |
| Director Nursing/Midwifery, Assistant  |                    | 1                  | 1                  | 1                  | +1                                    |                             | +0                                    | +1.0%                       | +0                                    | 1                  |
| Director of Nursing/Midwifery          |                    | 1                  | 1                  | 1                  | +1                                    |                             | +0                                    | +0.0%                       | -0                                    | 1                  |
| Nurse/ Midwife Manager                 | 1                  | 3                  | 3                  | 3                  | +2                                    | +198.0%                     | +0                                    | +0.0%                       | -0                                    | 3                  |
| Staff Nurses [General/ Children's]     | 1                  |                    |                    |                    | -1                                    | -100.0%                     |                                       |                             |                                       |                    |
| Staff Nurse/ Staff Midwife             | 1                  |                    |                    |                    | -1                                    | -100.0%                     |                                       |                             |                                       |                    |
| Nursing & Midwifery                    | 2                  | 3                  | 3                  | 3                  | +1                                    | +49.0%                      | +0                                    | +0.0%                       | -0                                    | 3                  |
| Dietitians                             | 1                  |                    |                    |                    | -1                                    | -100.0%                     |                                       |                             |                                       |                    |
| Therapy Professions                    | 1                  |                    |                    |                    | -1                                    | -100.0%                     |                                       |                             |                                       |                    |
| Health & Social Care Professionals     | 1                  |                    |                    |                    | -1                                    | -100.0%                     |                                       |                             |                                       |                    |
| Middle Management (V-VII)              | 29                 | 50                 | 73                 | 76                 | +48                                   | +167.3%                     | +26                                   | +51.9%                      | +3                                    | 78                 |
| Administrative/ Supervisory (V to VII) | 29                 | 50                 | 73                 | 76                 | +48                                   | +167.3%                     | +26                                   | +51.9%                      | +3                                    | 78                 |
| General Administrative (III & IV)      | 41                 | 45                 | 55                 | 56                 | +15                                   | +36.9%                      | +11                                   | +24.5%                      | +2                                    | 60                 |
| Clerical (III & IV)                    | 41                 | 45                 | 55                 | 56                 | +15                                   | +36.9%                      | +11                                   | +24.5%                      | +2                                    | 60                 |
| Executive Management                   | 2                  | 7                  | 11                 | 11                 | +9                                    | +450.0%                     | +4                                    | +51.7%                      | +0                                    | 11                 |
| Senior Management (VIII & GM)          | 10                 | 13                 | 26                 | 28                 | +18                                   | +171.8%                     | +14                                   | +106.6%                     | +2                                    | 28                 |
| Management (VIII & above)              | 12                 | 21                 | 37                 | 39                 | +27                                   | +217.4%                     | +18                                   | +87.4%                      | +2                                    | 39                 |
| Management & Administrative            | 82                 | 116                | 165                | 172                | +90                                   | +109.2%                     | +55                                   | +47.5%                      | +7                                    | 177                |
| Maintenance                            | 2                  | 1                  | 1                  | 1                  | -1                                    | -50.0%                      | +0                                    | +0.0%                       | +0                                    | 1                  |
| Maintenance/ Technical                 | 2                  | 1                  | 1                  | 1                  | -1                                    | -50.0%                      | +0                                    | +0.0%                       | +0                                    | 1                  |
| Other Support                          | 4                  | 3                  | 3                  | 3                  | -1                                    | -28.3%                      | -1                                    | -20.1%                      | +0                                    | 3                  |
| Support                                | 4                  | 3                  | 3                  | 3                  | -1                                    | -28.3%                      | -1                                    | -20.1%                      | +0                                    | 3                  |
| General Support                        | 6                  | 4                  | 4                  | 4                  | -2                                    | -36.2%                      | -1                                    | -15.2%                      | +0                                    | 4                  |
| Ambulance Control                      | 179                | 164                | 205                | 201                | +23                                   | +12.7%                      | +37                                   | +22.9%                      | -3                                    | 205                |
| Ambulance Education                    | 162                | 203                | 248                | 261                | +99                                   | +61.1%                      | +58                                   | +28.4%                      | +13                                   | 262                |
| Ambulance Officers                     | 78                 | 87                 | 72                 | 73                 | -5                                    | -6.3%                       | -14                                   | -15.8%                      | +1                                    | 74                 |
| Pre-Hospital Care (Ambulance)          | 1,406              | 1,477              | 1,530              | 1,553              | +147                                  | +10.5%                      | +77                                   | +5.2%                       | +24                                   | 1,594              |
| Ambulance Staff                        | 1,825              | 1,931              | 2,054              | 2,089              | +264                                  | +14.5%                      | +158                                  | +8.2%                       | +35                                   | 2,135              |
| Other Care Grades                      | 15                 | 11                 | 11                 | 10                 | -4                                    | -30.5%                      | -1                                    | -5.3%                       | -1                                    | 11                 |
| Care, other                            | 15                 | 11                 | 11                 | 10                 | -4                                    | -30.5%                      | -1                                    | -5.3%                       | -1                                    | 11                 |
| Attendant/ Aide                        | 2                  | 1                  | 1                  | 1                  | -1                                    | -53.5%                      | +0                                    | +4.5%                       | +0                                    | 1                  |
| Health Care Assistants                 | 2                  | 1                  | 1                  | 1                  | -1                                    | -53.5%                      | +0                                    | +4.5%                       | +0                                    | 1                  |
| Patient & Client Care                  | 1841               | 1942               | 2066               | 2100               | +258                                  | +14.0%                      | +157                                  | +8.1%                       | +34                                   | 2,147              |

### **WTE Change by Staff Category**