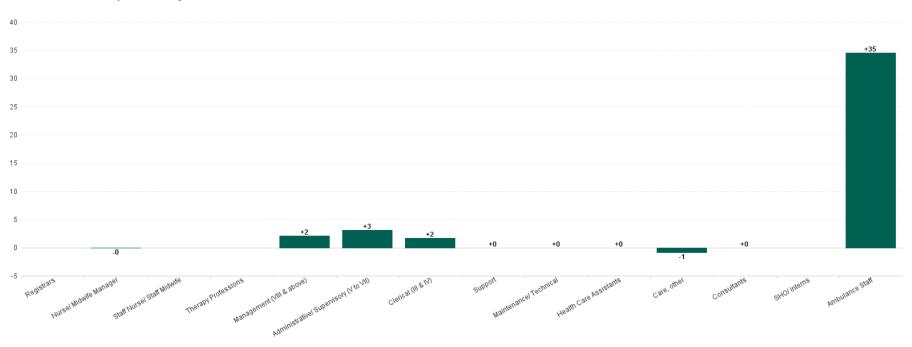

#### **Previous Month Summary**

|                                        | % WTE change since SEP 2023 | WTE<br>change<br>since<br>SEP 2023 | Ambulance<br>Headquarters | NEOC | Ambulance<br>Services | NASC  |
|----------------------------------------|-----------------------------|------------------------------------|---------------------------|------|-----------------------|-------|
| Total                                  | +1.8%                       | +40.4                              | +3.3                      | -4.1 | +19.8                 | +21.5 |
| Registrars                             |                             |                                    |                           |      |                       |       |
| Consultants                            | +0.0%                       | +0.0                               | +0.0                      |      |                       |       |
| SHO/ Interns                           |                             |                                    |                           |      |                       |       |
| Medical & Dental                       | +0.0%                       | +0.0                               | +0.0                      |      |                       |       |
| Nurse/ Midwife Manager                 | -0.7%                       | -0.0                               | -0.0                      | -0.0 |                       |       |
| Staff Nurse/ Staff Midwife             |                             |                                    |                           |      |                       |       |
| Nursing & Midwifery                    | -0.7%                       | -0.0                               | -0.0                      | -0.0 |                       |       |
| Therapy Professions                    |                             |                                    |                           |      |                       |       |
| Health & Social Care Professionals     |                             |                                    |                           |      |                       |       |
| Management (VIII & above)              | +5.7%                       | +2.1                               | +0.6                      | +0.0 | +1.5                  | +0.0  |
| Administrative/ Supervisory (V to VII) | +4.2%                       | +3.1                               | +1.7                      | +0.0 | +0.8                  | +0.6  |
| Clerical (III & IV)                    | +3.1%                       | +1.7                               | +1.1                      | -0.4 | +0.6                  | +0.3  |
| Management & Administrative            | +4.1%                       | +6.8                               | +3.3                      | -0.4 | +3.0                  | +0.9  |
| Support                                | +0.0%                       | +0.0                               |                           |      | +0.0                  |       |
| Maintenance/ Technical                 | +0.0%                       | +0.0                               |                           |      | +0.0                  |       |
| General Support                        | +0.0%                       | +0.0                               |                           |      | +0.0                  |       |
| Health Care Assistants                 | +0.0%                       | +0.0                               |                           |      | +0.0                  |       |
| Care, other                            | -8.0%                       | -0.9                               |                           |      | -0.9                  |       |
| Ambulance Staff                        | +1.7%                       | +34.5                              | -0.1                      | -3.6 | +17.7                 | +20.5 |
| Patient & Client Care                  | +1.6%                       | +33.6                              | -0.1                      | -3.6 | +16.8                 | +20.5 |

#### Previous Month Summary Chart: Change since SEP 2023