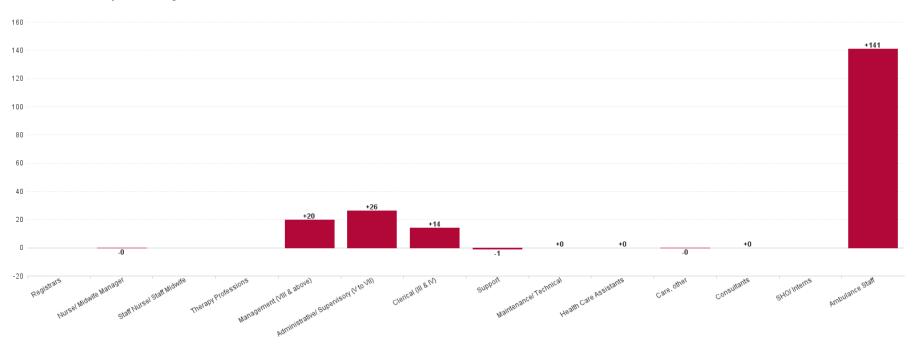

#### Previous Month Summary Chart: Change since SEP 2023

#### **Previous Month Summary**

|                                        | % WTE change since SEP 2023 | WTE<br>change<br>since<br>SEP 2023 | Ambulance<br>Headquarters | NEOC | Ambulance<br>Services | NASC  |
|----------------------------------------|-----------------------------|------------------------------------|---------------------------|------|-----------------------|-------|
| Total                                  | +1.8%                       | +40.4                              | +3.3                      | -4.1 | +19.8                 | +21.5 |
| Registrars                             |                             |                                    |                           |      |                       |       |
| Consultants                            | +0.0%                       | +0.0                               | +0.0                      |      |                       |       |
| SHO/ Interns                           |                             |                                    |                           |      |                       |       |
| Medical & Dental                       | +0.0%                       | +0.0                               | +0.0                      |      |                       |       |
| Nurse/ Midwife Manager                 | -0.7%                       | -0.0                               | -0.0                      | -0.0 |                       |       |
| Staff Nurse/ Staff Midwife             |                             |                                    |                           |      |                       |       |
| Nursing & Midwifery                    | -0.7%                       | -0.0                               | -0.0                      | -0.0 |                       |       |
| Therapy Professions                    |                             |                                    |                           |      |                       |       |
| Health & Social Care Professionals     |                             |                                    |                           |      |                       |       |
| Management (VIII & above)              | +5.7%                       | +2.1                               | +0.6                      | +0.0 | +1.5                  | +0.0  |
| Administrative/ Supervisory (V to VII) | +4.2%                       | +3.1                               | +1.7                      | +0.0 | +0.8                  | +0.6  |
| Clerical (III & IV)                    | +3.1%                       | +1.7                               | +1.1                      | -0.4 | +0.6                  | +0.3  |
| Management & Administrative            | +4.1%                       | +6.8                               | +3.3                      | -0.4 | +3.0                  | +0.9  |
| Support                                | +0.0%                       | +0.0                               |                           |      | +0.0                  |       |
| Maintenance/ Technical                 | +0.0%                       | +0.0                               |                           |      | +0.0                  |       |
| General Support                        | +0.0%                       | +0.0                               |                           |      | +0.0                  |       |
| Health Care Assistants                 | +0.0%                       | +0.0                               |                           |      | +0.0                  |       |
| Care, other                            | -8.0%                       | -0.9                               |                           |      | -0.9                  |       |
| Ambulance Staff                        | +1.7%                       | +34.5                              | -0.1                      | -3.6 | +17.7                 | +20.5 |
| Patient & Client Care                  | +1.6%                       | +33.6                              | -0.1                      | -3.6 | +16.8                 | +20.5 |