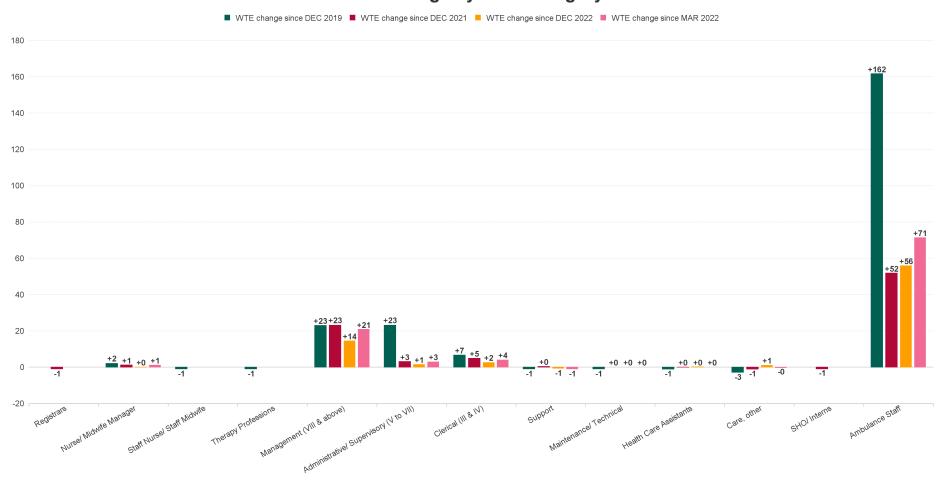

## **WTE Change by Staff Category**

# National Ambulance Services Employment Report by Grade Group: MAR 2023

| MAR 2023                               | WTE DEC<br>2019 | WTE DEC<br>2022 | WTE FEB<br>2023 | WTE<br>MAR<br>2023 | WTE<br>change<br>since DEC<br>2019 | WTE<br>change<br>since DEC<br>2022 | WTE<br>change<br>since FEB<br>2023 | No.<br>MAR<br>2023 |
|----------------------------------------|-----------------|-----------------|-----------------|--------------------|------------------------------------|------------------------------------|------------------------------------|--------------------|
| Overall                                | 1,933           | 2,067           | 2,149           | 2,141              | +208                               | +74                                | -8                                 | 2,225              |
| Consultant Emergency Medicine          | 1               | 1               | 1               | 1                  | +0                                 | +0                                 | +0                                 | 1                  |
| Consultants                            | 1               | 1               | 1               | 1                  | +0                                 | +0                                 | +0                                 | 1                  |
| Medical & Dental                       | 1               | 1               | 1               | 1                  | +0                                 | +0                                 | +0                                 | 1                  |
| Clinical Nurse/ Midwife Manager        | 1               | 1               | 1               | 1                  | +0                                 | +0                                 | +0                                 | 1                  |
| Director Nursing/Midwifery, Assistant  |                 | 1               | 1               | 1                  | +1                                 | +0                                 | +0                                 | 1                  |
| Director of Nursing/Midwifery          |                 | 1               | 1               | 1                  | +1                                 | +0                                 | +0                                 | 1                  |
| Nurse/ Midwife Manager                 | 1               | 3               | 3               | 3                  | +2                                 | +0                                 | +0                                 | 3                  |
| Staff Nurses [General/ Children's]     | 1               |                 | 1               |                    | -1                                 |                                    | -1                                 |                    |
| Staff Nurse/ Staff Midwife             | 1               |                 | 1               |                    | -1                                 |                                    | -1                                 |                    |
| Nursing & Midwifery                    | 2               | 3               | 4               | 3                  | +1                                 | +0                                 | -1                                 | 3                  |
| Dietitians                             | 1               |                 |                 |                    | -1                                 |                                    |                                    |                    |
| Therapy Professions                    | 1               |                 |                 |                    | -1                                 |                                    |                                    |                    |
| Health & Social Care Professionals     | 1               |                 |                 |                    | -1                                 |                                    |                                    |                    |
| Middle Management (V-VII)              | 29              | 50              | 51              | 52                 | +23                                | +1                                 | +1                                 | 54                 |
| Administrative/ Supervisory (V to VII) | 29              | 50              | 51              | 52                 | +23                                | +1                                 | +1                                 | 54                 |
| General Administrative (III & IV)      | 41              | 45              | 49              | 48                 | +7                                 | +2                                 | -1                                 | 52                 |
| Clerical (III & IV)                    | 41              | 45              | 49              | 48                 | +7                                 | +2                                 | -1                                 | 52                 |
| Executive Management                   | 2               | 7               | 11              | 11                 | +9                                 | +4                                 | -0                                 | 11                 |
| Senior Management (VIII & GM)          | 10              | 13              | 22              | 24                 | +14                                | +11                                | +3                                 | 25                 |
| Management (VIII & above)              | 12              | 21              | 33              | 35                 | +23                                | +14                                | +3                                 | 36                 |
| Management & Administrative            | 82              | 116             | 132             | 135                | +53                                | +18                                | +2                                 | 142                |
| Maintenance                            | 2               | 1               | 1               | 1                  | -1                                 | +0                                 | +0                                 | 1                  |
| Maintenance/ Technical                 | 2               | 1               | 1               | 1                  | -1                                 | +0                                 | +0                                 | 1                  |
| Other Support                          | 4               | 3               | 3               | 3                  | -1                                 | -1                                 | +0                                 | 3                  |
| Support                                | 4               | 3               | 3               | 3                  | -1                                 | -1                                 | +0                                 | 3                  |
| General Support                        | 6               | 4               | 4               | 4                  | -2                                 | -1                                 | +0                                 | 4                  |
| Ambulance Control                      | 179             | 164             | 177             | 179                | +1                                 | +15                                | +2                                 | 187                |
| Ambulance Education                    | 162             | 203             | 219             | 213                | +52                                | +10                                | -5                                 | 219                |
| Ambulance Officers                     | 78              | 87              | 83              | 82                 | +4                                 | -5                                 | -1                                 | 83                 |
| Pre-Hospital Care (Ambulance)          | 1,406           | 1,477           | 1,517           | 1,512              | +106                               | +35                                | -5                                 | 1,573              |
| Ambulance Staff                        | 1,825           | 1,931           | 1,996           | 1,986              | +162                               | +56                                | -9                                 | 2,062              |
| Other Care Grades                      | 15              | 11              | 12              | 12                 | -3                                 | +1                                 | +0                                 | 12                 |
| Care, other                            | 15              | 11              | 12              | 12                 | -3                                 | +1                                 | +0                                 | 12                 |
| Attendant/ Aide                        | 2               | 1               | 1               | 1                  | -1                                 | +0                                 | +0                                 | 1                  |
| Health Care Assistants                 | 2               | 1               | 1               | 1                  | -1                                 | +0                                 | +0                                 | 1                  |
| Patient & Client Care                  | 1841            | 1942            | 2009            | 1999               | +158                               | +57                                | -9                                 | 2,075              |