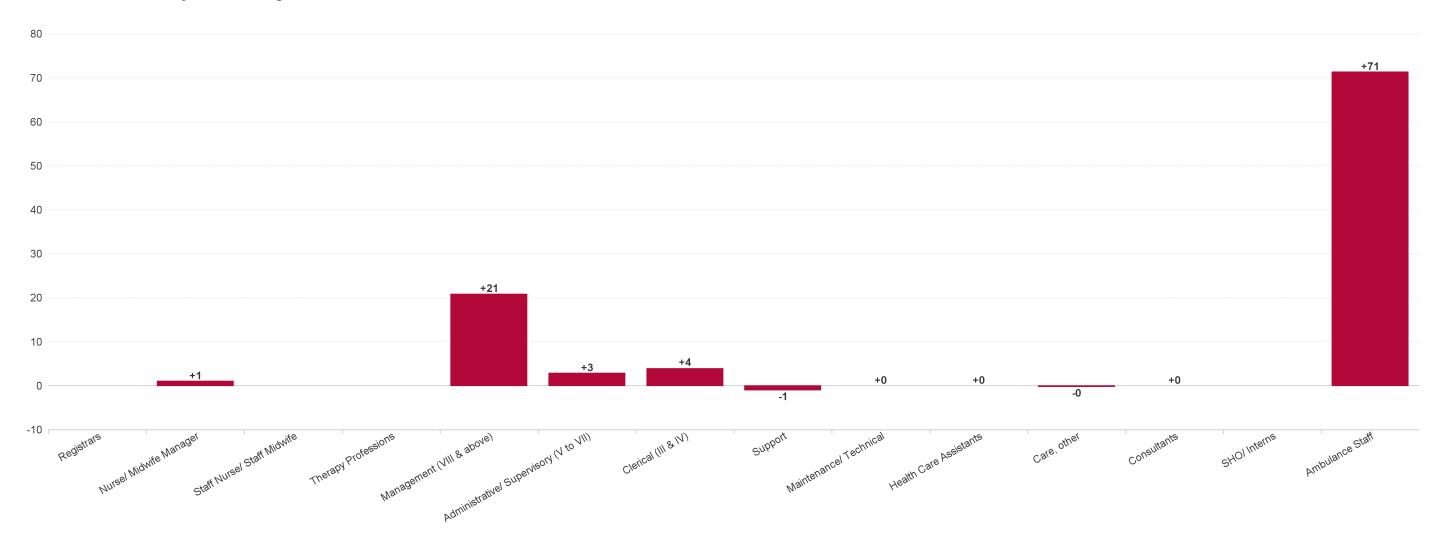

#### Year on Year Summary

| WTE change since MAR 2022 | % WTE<br>change<br>since<br>MAR<br>2022 | Overall | Consultants | Registrars | SHO/ Interns | Medical &<br>Dental | Nurse/<br>Midwife<br>Manager | Staff Nurse/<br>Staff Midwife | Nursing &<br>Midwifery | Therapy<br>Professions | Health &<br>Social Care<br>Professionals | Administrative<br>/ Supervisory<br>(V to VII) | Clerical (III &<br>IV) | Management<br>(VIII & above) | Management<br>&<br>Administrative | Maintenance/<br>Technical | Support | General<br>Support | Ambulance<br>Staff | Care, other | Health Care<br>Assistants | Patient &<br>Client Care |
|---------------------------|-----------------------------------------|---------|-------------|------------|--------------|---------------------|------------------------------|-------------------------------|------------------------|------------------------|------------------------------------------|-----------------------------------------------|------------------------|------------------------------|-----------------------------------|---------------------------|---------|--------------------|--------------------|-------------|---------------------------|--------------------------|
| Overall                   | +4.83%                                  | +99     | +0          |            |              | +0                  | +1                           |                               | +1                     |                        |                                          | +3                                            | +4                     | +21                          | +28                               | +0                        | -1      | -1                 | +71                | -0          | +0                        | +71                      |
| Ambulance Headquarters    | +33.74%                                 | +37     | +0          |            |              | +0                  | +1                           |                               | +1                     |                        |                                          | -4                                            | +9                     | +12                          | +17                               |                           |         |                    | +19                |             |                           | +19                      |
| Ambulance Services        | -1.31%                                  | -22     |             |            |              |                     |                              |                               |                        |                        |                                          | +5                                            | -5                     | +6                           | +5                                | +0                        | -1      | -1                 | -26                | -0          | +0                        | -26                      |
| NASC                      | +86.11%                                 | +95     |             |            |              |                     |                              |                               |                        |                        |                                          | +2                                            | -0                     | +3                           | +5                                |                           |         |                    | +90                |             |                           | +90                      |
| NEOC                      | -7.70%                                  | -11     |             |            |              |                     | +0                           |                               | +0                     |                        |                                          | +0                                            | +0                     | +0                           | +0                                |                           |         |                    | -12                |             |                           | -12                      |

## **Previous Year Summary Chart: Change since MAR 2022**