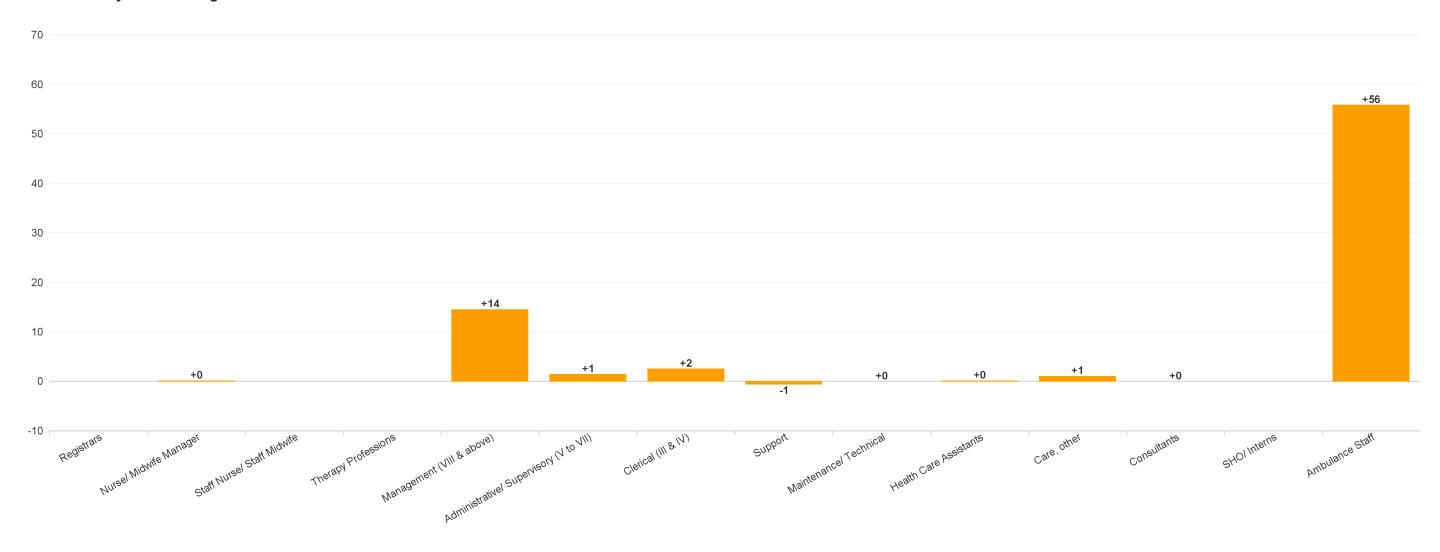

#### Year to Date Summary

| WTE change since DEC 2022 | % WTE change since DEC 2022 | Overall | Consultants | Registrars | SHO/ Interns | Medical &<br>Dental | Nurse/<br>Midwife<br>Manager | Staff Nurse/<br>Staff Midwife | Nursing &<br>Midwifery | Therapy<br>Professions | Health &<br>Social Care<br>Professionals | Administrative<br>/ Supervisory<br>(V to VII) | Clerical (III & IV) | Management<br>(VIII & above) | Management<br>&<br>Administrative | Maintenance/<br>Technical | Support | General<br>Support | Ambulance<br>Staff | Care, other | Health Care<br>Assistants | Patient &<br>Client Care |
|---------------------------|-----------------------------|---------|-------------|------------|--------------|---------------------|------------------------------|-------------------------------|------------------------|------------------------|------------------------------------------|-----------------------------------------------|---------------------|------------------------------|-----------------------------------|---------------------------|---------|--------------------|--------------------|-------------|---------------------------|--------------------------|
| Overall                   | +3.60%                      | +74     | +0          |            |              | +0                  | +0                           |                               | +0                     |                        |                                          | +1                                            | +2                  | +14                          | +18                               | +0                        | -1      | -1                 | +56                | +1          | +0                        | +57                      |
| Ambulance Headquarters    | -1.02%                      | -2      | +0          |            |              | +0                  | +0                           |                               | +0                     |                        |                                          | -4                                            | +3                  | +6                           | +5                                |                           |         |                    | -6                 |             |                           | -6                       |
| Ambulance Services        | +0.97%                      | +16     |             |            |              |                     |                              |                               |                        |                        |                                          | +4                                            | -0                  | +6                           | +9                                | +0                        | -1      | -1                 | +6                 | +1          | +0                        | +7                       |
| NASC                      | +48.67%                     | +67     |             |            |              |                     |                              |                               |                        |                        |                                          | +1                                            | +1                  | +3                           | +5                                |                           |         |                    | +62                |             |                           | +62                      |
| NEOC                      | -5.08%                      | -7      |             |            |              |                     | +0                           |                               | +0                     |                        |                                          | +0                                            | -1                  | +0                           | -1                                |                           |         |                    | -7                 |             |                           | -7                       |

## YTD Summary Chart: Change since DEC 2022