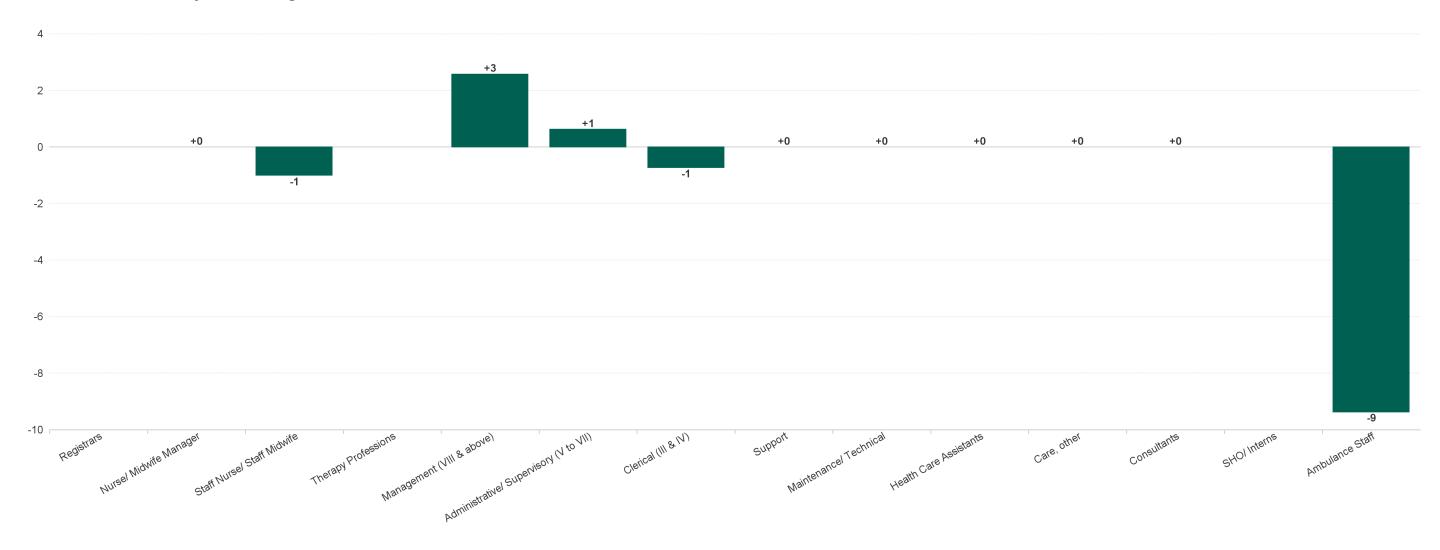

## **Previous Month Summary Chart: Change since FEB 2023**

#### **Previous Month Summary**

| WTE change since FEB 2023 | % WTE change since FEB 2023 | Overall | Consultants | Registrars | SHO/ Interns | Medical &<br>Dental | Nurse/<br>Midwife<br>Manager | Staff Nurse/<br>Staff Midwife | Nursing &<br>Midwifery | Therapy<br>Professions | Health &<br>Social Care<br>Professionals | Administrative<br>/ Supervisory<br>(V to VII) | Clerical (III &<br>IV) | Management<br>(VIII & above) | Management<br>&<br>Administrative | Maintenance/<br>Technical | Support | General<br>Support | Ambulance<br>Staff | Care, other | Health Care<br>Assistants | Patient &<br>Client Care |
|---------------------------|-----------------------------|---------|-------------|------------|--------------|---------------------|------------------------------|-------------------------------|------------------------|------------------------|------------------------------------------|-----------------------------------------------|------------------------|------------------------------|-----------------------------------|---------------------------|---------|--------------------|--------------------|-------------|---------------------------|--------------------------|
| Overall                   | -0.37%                      | -7.9    | +0.0        |            |              | +0.0                | +0.0                         | -1.0                          | -1.0                   |                        |                                          | +0.6                                          | -0.7                   | +2.6                         | +2.5                              | +0.0                      | +0.0    | +0.0               | -9.4               | +0.0        | +0.0                      | -9.4                     |
| Ambulance Headquarters    | +1.00%                      | +1.5    | +0.0        |            |              | +0.0                | +0.0                         |                               | +0.0                   |                        |                                          | -2.0                                          | -0.2                   | -1.3                         | -3.5                              |                           |         |                    | +4.9               |             |                           | +4.9                     |
| Ambulance Services        | -0.13%                      | -2.1    |             |            |              |                     |                              | -1.0                          | -1.0                   |                        |                                          | +2.0                                          | -1.2                   | +3.7                         | +4.6                              | +0.0                      | +0.0    | +0.0               | -5.7               | +0.0        | +0.0                      | -5.7                     |
| NASC                      | -2.62%                      | -5.5    |             |            |              |                     |                              |                               |                        |                        |                                          | +0.6                                          | +0.7                   | +0.1                         | +1.4                              |                           |         |                    | -6.9               |             |                           | -6.9                     |
| NEOC                      | -1.26%                      | -1.7    |             |            |              |                     | +0.0                         |                               | +0.0                   |                        |                                          | +0.0                                          | -0.0                   | +0.0                         | -0.0                              |                           |         |                    | -1.7               |             |                           | -1.7                     |