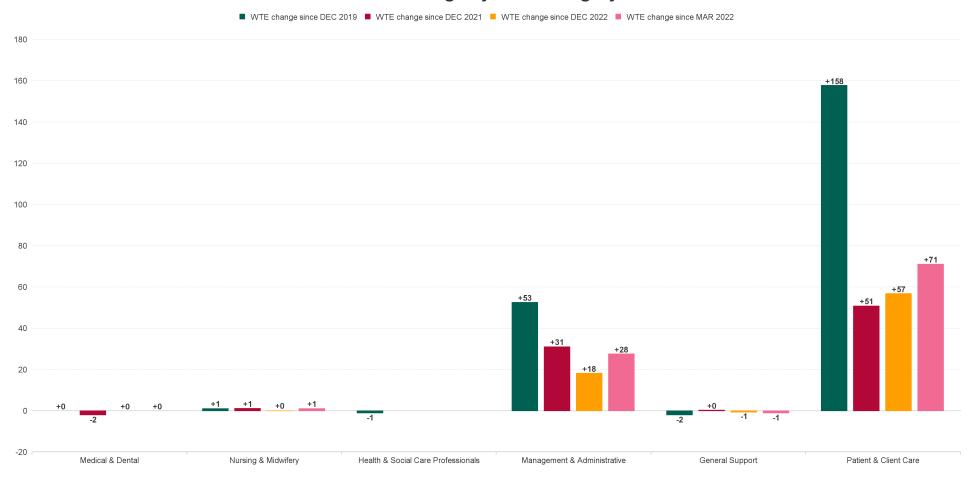

## **WTE Change by Staff Category**

## **Employment Report by Staff Group**

| MAR 2023                               | WTE DEC 2019 | WTE DEC 2022 | WTE FEB<br>2023 | WTE<br>MAR<br>2023 | WTE<br>change<br>since DEC<br>2019 | WTE<br>change<br>since DEC<br>2022 | WTE<br>change<br>since FEB<br>2023 | No.<br>MAR<br>2023 |
|----------------------------------------|--------------|--------------|-----------------|--------------------|------------------------------------|------------------------------------|------------------------------------|--------------------|
| Overall                                | 1,933        | 2,067        | 2,149           | 2,141              | +208                               | +74                                | -8                                 | 2,225              |
| Consultants                            | 1            | 1            | 1               | 1                  | +0                                 | +0                                 | +0                                 | 1                  |
| Medical & Dental                       | 1            | 1            | 1               | 1                  | +0                                 | +0                                 | +0                                 | 1                  |
| Nurse/ Midwife Manager                 | 1            | 3            | 3               | 3                  | +2                                 | +0                                 | +0                                 | 3                  |
| Staff Nurse/ Staff Midwife             | 1            |              | 1               |                    | -1                                 |                                    | -1                                 |                    |
| Nursing & Midwifery                    | 2            | 3            | 4               | 3                  | +1                                 | +0                                 | -1                                 | 3                  |
| Therapy Professions                    | 1            |              |                 |                    | -1                                 |                                    |                                    |                    |
| Health & Social Care Professionals     | 1            |              |                 |                    | -1                                 |                                    |                                    |                    |
| Administrative/ Supervisory (V to VII) | 29           | 50           | 51              | 52                 | +23                                | +1                                 | +1                                 | 54                 |
| Clerical (III & IV)                    | 41           | 45           | 49              | 48                 | +7                                 | +2                                 | -1                                 | 52                 |
| Management (VIII & above)              | 12           | 21           | 33              | 35                 | +23                                | +14                                | +3                                 | 36                 |
| Management & Administrative            | 82           | 116          | 132             | 135                | +53                                | +18                                | +2                                 | 142                |
| Maintenance/ Technical                 | 2            | 1            | 1               | 1                  | -1                                 | +0                                 | +0                                 | 1                  |
| Support                                | 4            | 3            | 3               | 3                  | -1                                 | -1                                 | +0                                 | 3                  |
| General Support                        | 6            | 4            | 4               | 4                  | -2                                 | -1                                 | +0                                 | 4                  |
| Ambulance Staff                        | 1,825        | 1,931        | 1,996           | 1,986              | +162                               | +56                                | -9                                 | 2,062              |
| Care, other                            | 15           | 11           | 12              | 12                 | -3                                 | +1                                 | +0                                 | 12                 |
| Health Care Assistants                 | 2            | 1            | 1               | 1                  | -1                                 | +0                                 | +0                                 | 1                  |
| Patient & Client Care                  | 1,841        | 1,942        | 2,009           | 1,999              | +158                               | +57                                | -9                                 | 2,075              |