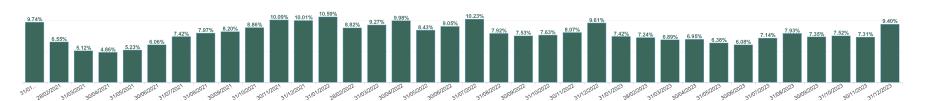

| Year /<br>Month | Certified<br>absence | Self-<br>certified<br>absence | Non<br>Covid-19<br>absence | Covid-19<br>Absensce | Total<br>absence<br>rate | Medical &<br>Dental | Nursing &<br>Midwifery | Health & Social<br>Care<br>Professionals | Management &<br>Administrative | General<br>Support | Patient & Client<br>Care |
|-----------------|----------------------|-------------------------------|----------------------------|----------------------|--------------------------|---------------------|------------------------|------------------------------------------|--------------------------------|--------------------|--------------------------|
| Feb 2024        | 6.35%                | 0.72%                         | 7.07%                      | 0.40%                | 7.47%                    | 0.00%               | 24.84%                 | 2.38%                                    | 2.43%                          | 28.08%             | 7.83%                    |
| Jan 2024        | 6.71%                | 0.66%                         | 7.37%                      | 0.60%                | 7.97%                    | 0.00%               | 6.22%                  | 2.75%                                    | 2.87%                          | 41.89%             | 8.36%                    |
| 2024            | 6.54%                | 0.69%                         | 7.23%                      | 0.50%                | 7.73%                    | 0.00%               | 16.03%                 | 2.56%                                    | 2.67%                          | 35.21%             | 8.10%                    |
| Dec 2023        | 7.70%                | 1.02%                         | 8.72%                      | 0.68%                | 9.40%                    | 0.00%               | 7.29%                  | 8.75%                                    | 5.53%                          | 32.58%             | 9.64%                    |
| Nov 2023        | 6.31%                | 0.66%                         | 6.97%                      | 0.34%                | 7.31%                    | 0.00%               | 0.00%                  | 1.68%                                    | 4.14%                          | 20.60%             | 7.59%                    |
| Oct 2023        | 6.14%                | 0.79%                         | 6.92%                      | 0.59%                | 7.52%                    | 0.00%               | 3.58%                  | 0.00%                                    | 5.36%                          | 7.78%              | 7.70%                    |
| Sep 2023        | 6.00%                | 0.65%                         | 6.65%                      | 0.70%                | 7.35%                    | 0.00%               | 0.00%                  | #DIV/0                                   | 4.64%                          | 0.00%              | 7.57%                    |
| Aug 2023        | 6.06%                | 0.85%                         | 6.92%                      | 1.01%                | 7.93%                    | 0.00%               | 0.00%                  | #DIV/0                                   | 3.94%                          | 0.00%              | 8.24%                    |
| Jul 2023        | 5.89%                | 0.78%                         | 6.66%                      | 0.48%                | 7.14%                    | 0.00%               | 5.45%                  | #DIV/0                                   | 3.12%                          | 0.00%              | 7.43%                    |
| Jun 2023        | 5.01%                | 0.72%                         | 5.73%                      | 0.35%                | 6.08%                    | 0.00%               | 0.00%                  | #DIV/0                                   | 1.18%                          | 0.00%              | 6.44%                    |
| May 2023        | 5.26%                | 0.68%                         | 5.94%                      | 0.43%                | 6.38%                    | 0.00%               | 0.00%                  | #DIV/0                                   | 3.16%                          | 0.00%              | 6.63%                    |
| Apr 2023        | 5.69%                | 0.78%                         | 6.47%                      | 0.48%                | 6.95%                    | 0.00%               | 0.00%                  | #DIV/0                                   | 3.24%                          | 0.00%              | 7.19%                    |
| Mar 2023        | 5.66%                | 0.66%                         | 6.31%                      | 0.58%                | 6.89%                    | 0.00%               | 0.00%                  | #DIV/0                                   | 3.09%                          | 6.62%              | 7.15%                    |
| Feb 2023        | 6.14%                | 0.68%                         | 6.82%                      | 0.42%                | 7.24%                    | 0.00%               | 0.00%                  | #DIV/0                                   | 2.58%                          | 0.00%              | 7.53%                    |
| Jan 2023        | 6.08%                | 0.65%                         | 6.73%                      | 0.69%                | 7.42%                    | 0.00%               | 0.00%                  | #DIV/0                                   | 1.84%                          | 0.00%              | 7.78%                    |
| 2023            | 6.00%                | 0.74%                         | 6.74%                      | 0.56%                | 7.31%                    | 0.00%               | 1.25%                  | 4.12%                                    | 3.58%                          | 6.71%              | 7.58%                    |
| Dec 2022        | 7.48%                | 0.92%                         | 8.40%                      | 1.21%                | 9.61%                    | 0.00%               | 9.69%                  | #DIV/0                                   | 2.61%                          | 0.00%              | 9.99%                    |
| Nov 2022        | 6.47%                | 0.82%                         | 7.29%                      | 0.78%                | 8.07%                    | 0.00%               | 0.00%                  | #DIV/0                                   | 5.57%                          | 31.82%             | 8.20%                    |
| Oct 2022        | 5.93%                | 0.74%                         | 6.68%                      | 0.96%                | 7.63%                    | 0.00%               | 0.00%                  | #DIV/0                                   | 4.09%                          | 3.16%              | 7.88%                    |
| Sep 2022        | 5.92%                | 0.77%                         | 6.69%                      | 0.84%                | 7.53%                    | 0.00%               | 0.00%                  | #DIV/0                                   | 4.08%                          | 0.00%              | 7.77%                    |
| Aug 2022        | 6.49%                | 0.67%                         | 7.16%                      | 0.76%                | 7.92%                    | 0.00%               | 0.00%                  | #DIV/0                                   | 3.93%                          | 5.92%              | 8.13%                    |
| Jul 2022        | 7.08%                | 0.87%                         | 7.94%                      | 2.28%                | 10.23%                   | 0.00%               | 16.47%                 | #DIV/0                                   | 4.08%                          | 0.53%              | 10.60%                   |
| Jun 2022        | 6.58%                | 0.76%                         | 7.34%                      | 1.71%                | 9.05%                    | 0.00%               | 0.00%                  | #DIV/0                                   | 4.41%                          | 0.75%              | 9.37%                    |
| May 2022        | 6.81%                | 0.62%                         | 7.43%                      | 1.01%                | 8.43%                    | 0.00%               | 0.00%                  | #DIV/0                                   | 3.35%                          | 2.83%              | 8.74%                    |
| Apr 2022        | 6.76%                | 0.81%                         | 7.57%                      | 2.41%                | 9.98%                    | 0.00%               | 0.00%                  | #DIV/0                                   | 3.32%                          | 3.71%              | 10.34%                   |
| Mar 2022        | 4.84%                | 0.49%                         | 5.33%                      | 3.94%                | 9.27%                    | 0.00%               | 0.00%                  | #DIV/0                                   | 3.10%                          | 0.22%              | 12.98%                   |
| Feb 2022        | 5.81%                | 0.59%                         | 6.40%                      | 2.43%                | 8.82%                    | 0.00%               | 0.00%                  | #DIV/0                                   | 3.18%                          | 7.26%              | 9.11%                    |
| Jan 2022        | 5.48%                | 0.38%                         | 5.86%                      | 4.73%                | 10.59%                   | 0.00%               | 0.00%                  | #DIV/0                                   | 2.93%                          | 6.72%              | 11.04%                   |
| 2022            | 6.23%                | 0.69%                         | 6.91%                      | 2.03%                | 8.95%                    | 0.00%               | 1.87%                  | #DIV/0                                   | 3.71%                          | 0.85%              | 9.54%                    |
| Dec 2021        | 6.82%                | 0.66%                         | 7.48%                      | 2.53%                | 10.01%                   | 0.00%               | 44.03%                 | #DIV/0                                   | 3.08%                          | 7.69%              | 10.33%                   |
| Nov 2021        | 6.90%                | 0.84%                         | 7.74%                      | 2.36%                | 10.09%                   | 0.00%               | 24.45%                 | #DIV/0                                   | 6.08%                          | 8.08%              | 10.30%                   |
| Oct 2021        | 6.47%                | 0.75%                         | 7.22%                      | 1.64%                | 8.86%                    | 0.00%               | 0.00%                  | #DIV/0                                   | 5.19%                          | 11.21%             | 9.00%                    |
| Sep 2021        | 6.23%                | 0.62%                         | 6.86%                      | 1.35%                | 8.20%                    | 0.00%               | 0.00%                  | #DIV/0                                   | 3.11%                          | 3.22%              | 8.49%                    |
| Aug 2021        | 6.35%                | 0.74%                         | 7.08%                      | 0.89%                | 7.97%                    | 0.00%               | 0.00%                  | #DIV/0                                   | 2.20%                          | 0.00%              | 8.29%                    |
| Jul 2021        | 5.94%                | 0.77%                         | 6.72%                      | 0.70%                | 7.42%                    | 0.00%               | 0.00%                  | #DIV/0                                   | 3.08%                          | 0.37%              | 7.67%                    |
| Jun 2021        | 4.89%                | 0.55%                         | 5.44%                      | 0.62%                | 6.06%                    | 0.00%               | 0.00%                  | #DIV/0                                   | 2.59%                          | 10.85%             | 6.23%                    |
| May 2021        | 4.09%                | 0.48%                         | 4.57%                      | 0.65%                | 5.23%                    | 0.00%               | 0.00%                  | #DIV/0                                   | 3.55%                          | 2.84%              | 5.32%                    |
| Apr 2021        | 3.63%                | 0.49%                         | 4.12%                      | 0.74%                | 4.86%                    | 0.00%               | 12.87%                 | 1.13%                                    | 1.65%                          | 4.93%              | 6.12%                    |
| Mar 2021        | 3.51%                | 0.53%                         | 4.04%                      | 1.08%                | 5.12%                    | #DIV/0              | #DIV/0                 | #DIV/0                                   | 2.43%                          | 2.92%              | 5.50%                    |
| Feb 2021        | 3.99%                | 0.89%                         | 4.89%                      | 1.66%                | 6.55%                    | #DIV/0              | #DIV/0                 | #DIV/0                                   | 1.46%                          | 5.94%              | 6.91%                    |
| Jan 2021        | 4.24%                | 0.46%                         | 4.70%                      | 5.03%                | 9.74%                    | #DIV/0              | #DIV/0                 | #DIV/0                                   | 2.99%                          | 6.02%              | 10.56%                   |
| 2021            | 5.36%                | 0.66%                         | 6.02%                      | 1.66%                | 7.68%                    | 0.00%               | 14.18%                 | 1.13%                                    | 2.97%                          | 4.99%              | 8.07%                    |

|              |                      | Self-                | Non                 |                      | Total           |        |                   |
|--------------|----------------------|----------------------|---------------------|----------------------|-----------------|--------|-------------------|
|              | Certified<br>absence | certified<br>absence | Covid-19<br>absence | Covid-19<br>Absensce | absence<br>rate | NAS    | Acute<br>Services |
| Year / Month |                      | absence              | absence             |                      | rate            |        |                   |
| Feb 2024     | 6.35%                | 0.72%                | 7.07%               | 0.40%                | 7.47%           | 7.47%  | 7.47%             |
| Jan 2024     | 6.71%                | 0.66%                | 7.37%               | 0.60%                | 7.97%           | 7.97%  | 7.97%             |
| 2024         | 6.54%                | 0.69%                | 7.23%               | 0.50%                | 7.73%           | 7.73%  | 7.73%             |
| Dec 2023     | 7.70%                | 1.02%                | 8.72%               | 0.68%                | 9.40%           | 9.40%  | 9.40%             |
| Nov 2023     | 6.31%                | 0.66%                | 6.97%               | 0.34%                | 7.31%           | 7.31%  | 7.31%             |
| Oct 2023     | 6.14%                | 0.79%                | 6.92%               | 0.59%                | 7.52%           | 7.52%  | 7.52%             |
| Sep 2023     | 6.00%                | 0.65%                | 6.65%               | 0.70%                | 7.35%           | 7.35%  | 7.35%             |
| Aug 2023     | 6.06%                | 0.85%                | 6.92%               | 1.01%                | 7.93%           | 7.93%  | 7.93%             |
| Jul 2023     | 5.89%                | 0.78%                | 6.66%               | 0.48%                | 7.14%           | 7.14%  | 7.14%             |
| Jun 2023     | 5.01%                | 0.72%                | 5.73%               | 0.35%                | 6.08%           | 6.08%  | 6.08%             |
| May 2023     | 5.26%                | 0.68%                | 5.94%               | 0.43%                | 6.38%           | 6.38%  | 6.38%             |
| Apr 2023     | 5.69%                | 0.78%                | 6.47%               | 0.48%                | 6.95%           | 6.95%  | 6.95%             |
| Mar 2023     | 5.66%                | 0.66%                | 6.31%               | 0.58%                | 6.89%           | 6.89%  | 6.89%             |
| Feb 2023     | 6.14%                | 0.68%                | 6.82%               | 0.42%                | 7.24%           | 7.24%  | 7.24%             |
| Jan 2023     | 6.08%                | 0.65%                | 6.73%               | 0.69%                | 7.42%           | 7.42%  | 7.42%             |
| 2023         | 6.00%                | 0.74%                | 6.74%               | 0.56%                | 7.31%           | 7.31%  | 7.31%             |
| Dec 2022     | 7.48%                | 0.92%                | 8.40%               | 1.21%                | 9.61%           | 9.61%  | 9.61%             |
| Nov 2022     | 6.47%                | 0.82%                | 7.29%               | 0.78%                | 8.07%           | 8.07%  | 8.07%             |
| Oct 2022     | 5.93%                | 0.74%                | 6.68%               | 0.96%                | 7.63%           | 7.63%  | 7.63%             |
| Sep 2022     | 5.92%                | 0.77%                | 6.69%               | 0.84%                | 7.53%           | 7.53%  | 7.53%             |
| Aug 2022     | 6.49%                | 0.67%                | 7.16%               | 0.76%                | 7.92%           | 7.92%  | 7.92%             |
| Jul 2022     | 7.08%                | 0.87%                | 7.94%               | 2.28%                | 10.23%          | 10.23% | 10.23%            |
| Jun 2022     | 6.58%                | 0.76%                | 7.34%               | 1.71%                | 9.05%           | 9.05%  | 9.05%             |
| May 2022     | 6.81%                | 0.62%                | 7.43%               | 1.01%                | 8.43%           | 8.43%  | 8.43%             |
| Apr 2022     | 6.76%                | 0.81%                | 7.57%               | 2.41%                | 9.98%           | 9.98%  | 9.98%             |
| Mar 2022     | 4.84%                | 0.49%                | 5.33%               | 3.94%                | 9.27%           | 9.27%  | 9.27%             |
| Feb 2022     | 5.81%                | 0.59%                | 6.40%               | 2.43%                | 8.82%           | 8.82%  | 8.82%             |
| Jan 2022     | 5.48%                | 0.38%                | 5.86%               | 4.73%                | 10.59%          | 10.59% | 10.59%            |
| 2022         | 6.23%                | 0.69%                | 6.91%               | 2.03%                | 8.95%           | 8.95%  | 8.95%             |
| Dec 2021     | 6.82%                | 0.66%                | 7.48%               | 2.53%                | 10.01%          | 10.01% | 10.01%            |
| Nov 2021     | 6.90%                | 0.84%                | 7.74%               | 2.36%                | 10.09%          | 10.09% | 10.09%            |
| Oct 2021     | 6.47%                | 0.75%                | 7.22%               | 1.64%                | 8.86%           | 8.86%  | 8.86%             |
| Sep 2021     | 6.23%                | 0.62%                | 6.86%               | 1.35%                | 8.20%           | 8.20%  | 8.20%             |
| Aug 2021     | 6.35%                | 0.74%                | 7.08%               | 0.89%                | 7.97%           | 7.97%  | 7.97%             |
| Jul 2021     | 5.94%                | 0.77%                | 6.72%               | 0.70%                | 7.42%           | 7.42%  | 7.42%             |
| Jun 2021     | 4.89%                | 0.55%                | 5.44%               | 0.62%                | 6.06%           | 6.06%  | 6.06%             |
| May 2021     | 4.09%                | 0.48%                | 4.57%               | 0.65%                | 5.23%           | 5.23%  | 5.23%             |
| Apr 2021     | 3.63%                | 0.49%                | 4.12%               | 0.74%                | 4.86%           | 4.86%  | 4.86%             |
| Mar 2021     | 3.51%                | 0.53%                | 4.04%               | 1.08%                | 5.12%           | 5.12%  | 5.12%             |
| Feb 2021     | 3.99%                | 0.89%                | 4.89%               | 1.66%                | 6.55%           | 6.55%  | 6.55%             |
| Jan 2021     | 4.24%                | 0.46%                | 4.70%               | 5.03%                | 9.74%           | 9.74%  | 9.74%             |
| 2021         | 5.36%                | 0.66%                | 6.02%               | 1.66%                | 7.68%           | 7.68%  | 7.68%             |