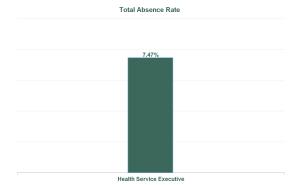

| Health Service Absence Rate - by Staff<br>Category: Feb 2024 | Certified<br>absence | Self- certified<br>absence | Non Covid-19<br>absence | Covid-19<br>Absence | Total absence<br>rate |
|--------------------------------------------------------------|----------------------|----------------------------|-------------------------|---------------------|-----------------------|
| NAS                                                          | 6.35%                | 0.72%                      | 7.07%                   | 0.40%               | 7.47%                 |
| Medical & Dental                                             | 0.00%                | 0.00%                      | 0.00%                   | 0.00%               | 0.00%                 |
| Nursing & Midwifery                                          | 24.84%               | 0.00%                      | 24.84%                  | 0.00%               | 24.84%                |
| Health & Social Care Professionals                           | 1.54%                | 0.42%                      | 1.96%                   | 0.42%               | 2.38%                 |
| Management & Administrative                                  | 2.07%                | 0.28%                      | 2.35%                   | 0.09%               | 2.43%                 |
| General Support                                              | 28.08%               | 0.00%                      | 28.08%                  | 0.00%               | 28.08%                |
| Patient & Client Care                                        | 6.64%                | 0.76%                      | 7.40%                   | 0.43%               | 7.83%                 |

| Health Service Absence Rate - by<br>Hospital Group: Feb 2024 | Certified<br>absence | Self- certified<br>absence | Non Covid-19<br>absence | Covid-19<br>Absence | Total absence<br>rate |
|--------------------------------------------------------------|----------------------|----------------------------|-------------------------|---------------------|-----------------------|
| NAS                                                          | 6.35%                | 0.72%                      | 7.07%                   | 0.40%               | 7.47%                 |
| National Ambulance Service                                   | 6.35%                | 0.72%                      | 7.07%                   | 0.40%               | 7.47%                 |