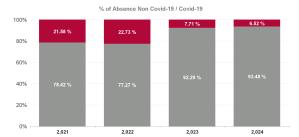

| Year /<br>Month | Certified<br>absence | Self-<br>certified<br>absence | Non<br>Covid-19<br>absence | Covid-19<br>Absensce | Total<br>absence<br>rate | Medical &<br>Dental | Nursing &<br>Midwifery | Health & Social<br>Care<br>Professionals | Management &<br>Administrative | General<br>Support | Patient & Client<br>Care |
|-----------------|----------------------|-------------------------------|----------------------------|----------------------|--------------------------|---------------------|------------------------|------------------------------------------|--------------------------------|--------------------|--------------------------|
| Feb 2024        | 6.35%                | 0.72%                         | 7.07%                      | 0.40%                | 7.47%                    | 0.00%               | 24.84%                 | 2.38%                                    | 2.43%                          | 28.08%             | 7.83%                    |
| Jan 2024        | 6.71%                | 0.66%                         | 7.37%                      | 0.60%                | 7.97%                    | 0.00%               | 6.22%                  | 2.75%                                    | 2.87%                          | 41.89%             | 8.36%                    |
| 2024            | 6.54%                | 0.69%                         | 7.23%                      | 0.50%                | 7.73%                    | 0.00%               | 16.03%                 | 2.56%                                    | 2.67%                          | 35.21%             | 8.10%                    |
| Dec 2023        | 7.70%                | 1.02%                         | 8.72%                      | 0.68%                | 9.40%                    | 0.00%               | 7.29%                  | 8.75%                                    | 5.53%                          | 32.58%             | 9.64%                    |
| Nov 2023        | 6.31%                | 0.66%                         | 6.97%                      | 0.34%                | 7.31%                    | 0.00%               | 0.00%                  | 1.68%                                    | 4.14%                          | 20.60%             | 7.59%                    |
| Oct 2023        | 6.14%                | 0.79%                         | 6.92%                      | 0.59%                | 7.52%                    | 0.00%               | 3.58%                  | 0.00%                                    | 5.36%                          | 7.78%              | 7.70%                    |
| Sep 2023        | 6.00%                | 0.65%                         | 6.65%                      | 0.70%                | 7.35%                    | 0.00%               | 0.00%                  | #DIV/0                                   | 4.64%                          | 0.00%              | 7.57%                    |
| Aug 2023        | 6.06%                | 0.85%                         | 6.92%                      | 1.01%                | 7.93%                    | 0.00%               | 0.00%                  | #DIV/0                                   | 3.94%                          | 0.00%              | 8.24%                    |
| Jul 2023        | 5.89%                | 0.78%                         | 6.66%                      | 0.48%                | 7.14%                    | 0.00%               | 5.45%                  | #DIV/0                                   | 3.12%                          | 0.00%              | 7.43%                    |
| Jun 2023        | 5.01%                | 0.72%                         | 5.73%                      | 0.35%                | 6.08%                    | 0.00%               | 0.00%                  | #DIV/0                                   | 1.18%                          | 0.00%              | 6.44%                    |
| May 2023        | 5.26%                | 0.68%                         | 5.94%                      | 0.43%                | 6.38%                    | 0.00%               | 0.00%                  | #DIV/0                                   | 3.16%                          | 0.00%              | 6.63%                    |
| Apr 2023        | 5.69%                | 0.78%                         | 6.47%                      | 0.48%                | 6.95%                    | 0.00%               | 0.00%                  | #DIV/0                                   | 3.24%                          | 0.00%              | 7.19%                    |
| Mar 2023        | 5.66%                | 0.66%                         | 6.31%                      | 0.58%                | 6.89%                    | 0.00%               | 0.00%                  | #DIV/0                                   | 3.09%                          | 6.62%              | 7.15%                    |
| Feb 2023        | 6.14%                | 0.68%                         | 6.82%                      | 0.42%                | 7.24%                    | 0.00%               | 0.00%                  | #DIV/0                                   | 2.58%                          | 0.00%              | 7.53%                    |
| Jan 2023        | 6.08%                | 0.65%                         | 6.73%                      | 0.69%                | 7.42%                    | 0.00%               | 0.00%                  | #DIV/0                                   | 1.84%                          | 0.00%              | 7.78%                    |
| 2023            | 6.00%                | 0.74%                         | 6.74%                      | 0.56%                | 7.31%                    | 0.00%               | 1.25%                  | 4.12%                                    | 3.58%                          | 6.71%              | 7.58%                    |
| Dec 2022        | 7.48%                | 0.92%                         | 8.40%                      | 1.21%                | 9.61%                    | 0.00%               | 9.69%                  | #DIV/0                                   | 2.61%                          | 0.00%              | 9.99%                    |
| Nov 2022        | 6.47%                | 0.82%                         | 7.29%                      | 0.78%                | 8.07%                    | 0.00%               | 0.00%                  | #DIV/0                                   | 5.57%                          | 31.82%             | 8.20%                    |
| Oct 2022        | 5.93%                | 0.74%                         | 6.68%                      | 0.96%                | 7.63%                    | 0.00%               | 0.00%                  | #DIV/0                                   | 4.09%                          | 3.16%              | 7.88%                    |
| Sep 2022        | 5.92%                | 0.77%                         | 6.69%                      | 0.84%                | 7.53%                    | 0.00%               | 0.00%                  | #DIV/0                                   | 4.08%                          | 0.00%              | 7.77%                    |
| Aug 2022        | 6.49%                | 0.67%                         | 7.16%                      | 0.76%                | 7.92%                    | 0.00%               | 0.00%                  | #DIV/0                                   | 3.93%                          | 5.92%              | 8.13%                    |
| Jul 2022        | 7.08%                | 0.87%                         | 7.94%                      | 2.28%                | 10.23%                   | 0.00%               | 16.47%                 | #DIV/0                                   | 4.08%                          | 0.53%              | 10.60%                   |
| Jun 2022        | 6.58%                | 0.76%                         | 7.34%                      | 1.71%                | 9.05%                    | 0.00%               | 0.00%                  | #DIV/0                                   | 4.41%                          | 0.75%              | 9.37%                    |
| May 2022        | 6.81%                | 0.62%                         | 7.43%                      | 1.01%                | 8.43%                    | 0.00%               | 0.00%                  | #DIV/0                                   | 3.35%                          | 2.83%              | 8.74%                    |
| Apr 2022        | 6.76%                | 0.81%                         | 7.57%                      | 2.41%                | 9.98%                    | 0.00%               | 0.00%                  | #DIV/0                                   | 3.32%                          | 3.71%              | 10.34%                   |
| Mar 2022        | 4.84%                | 0.49%                         | 5.33%                      | 3.94%                | 9.27%                    | 0.00%               | 0.00%                  | #DIV/0                                   | 3.10%                          | 0.22%              | 12.98%                   |
| Feb 2022        | 5.81%                | 0.59%                         | 6.40%                      | 2.43%                | 8.82%                    | 0.00%               | 0.00%                  | #DIV/0                                   | 3.18%                          | 7.26%              | 9.11%                    |
| Jan 2022        | 5.48%                | 0.38%                         | 5.86%                      | 4.73%                | 10.59%                   | 0.00%               | 0.00%                  | #DIV/0                                   | 2.93%                          | 6.72%              | 11.04%                   |
| 2022            | 6.23%                | 0.69%                         | 6.91%                      | 2.03%                | 8.95%                    | 0.00%               | 1.87%                  | #DIV/0                                   | 3.71%                          | 0.85%              | 9.54%                    |
| Dec 2021        | 6.82%                | 0.66%                         | 7.48%                      | 2.53%                | 10.01%                   | 0.00%               | 44.03%                 | #DIV/0                                   | 3.08%                          | 7.69%              | 10.33%                   |
| Nov 2021        | 6.90%                | 0.84%                         | 7.74%                      | 2.36%                | 10.09%                   | 0.00%               | 24.45%                 | #DIV/0                                   | 6.08%                          | 8.08%              | 10.30%                   |
| Oct 2021        | 6.47%                | 0.75%                         | 7.22%                      | 1.64%                | 8.86%                    | 0.00%               | 0.00%                  | #DIV/0                                   | 5.19%                          | 11.21%             | 9.00%                    |
| Sep 2021        | 6.23%                | 0.62%                         | 6.86%                      | 1.35%                | 8.20%                    | 0.00%               | 0.00%                  | #DIV/0                                   | 3.11%                          | 3.22%              | 8.49%                    |
| Aug 2021        | 6.35%                | 0.74%                         | 7.08%                      | 0.89%                | 7.97%                    | 0.00%               | 0.00%                  | #DIV/0                                   | 2.20%                          | 0.00%              | 8.29%                    |
| Jul 2021        | 5.94%                | 0.77%                         | 6.72%                      | 0.70%                | 7.42%                    | 0.00%               | 0.00%                  | #DIV/0                                   | 3.08%                          | 0.37%              | 7.67%                    |
| Jun 2021        | 4.89%                | 0.55%                         | 5.44%                      | 0.62%                | 6.06%                    | 0.00%               | 0.00%                  | #DIV/0                                   | 2.59%                          | 10.85%             | 6.23%                    |
| May 2021        | 4.09%                | 0.48%                         | 4.57%                      | 0.65%                | 5.23%                    | 0.00%               | 0.00%                  | #DIV/0                                   | 3.55%                          | 2.84%              | 5.32%                    |
| Apr 2021        | 3.63%                | 0.49%                         | 4.12%                      | 0.74%                | 4.86%                    | 0.00%               | 12.87%                 | 1.13%                                    | 1.65%                          | 4.93%              | 6.12%                    |
| Mar 2021        | 3.51%                | 0.53%                         | 4.04%                      | 1.08%                | 5.12%                    | #DIV/0              | #DIV/0                 | #DIV/0                                   | 2.43%                          | 2.92%              | 5.50%                    |
| Feb 2021        | 3.99%                | 0.89%                         | 4.89%                      | 1.66%                | 6.55%                    | #DIV/0              | #DIV/0                 | #DIV/0                                   | 1.46%                          | 5.94%              | 6.91%                    |
| Jan 2021        | 4.24%                | 0.46%                         | 4.70%                      | 5.03%                | 9.74%                    | #DIV/0              | #DIV/0                 | #DIV/0                                   | 2.99%                          | 6.02%              | 10.56%                   |
| 2021            | 5.36%                | 0.66%                         | 6.02%                      | 1.66%                | 7.68%                    | 0.00%               | 14.18%                 | 1.13%                                    | 2.97%                          | 4.99%              | 8.07%                    |