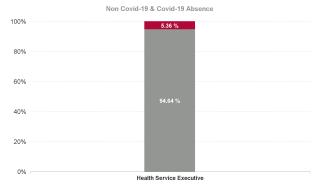

| С | % Non<br>ovid-19<br>bsence | % Covid-19<br>absence |
|---|----------------------------|-----------------------|
|   | 94.64%                     | 5.36%                 |
|   | #DIV/0                     | #DIV/0                |
|   | 100.00%                    | 0.00%                 |
|   | 82.35%                     | 17.65%                |
|   | 96.38%                     | 3.62%                 |
|   | 100.00%                    | 0.00%                 |
|   | 94.56%                     | 5.44%                 |

| Health Service Absence Rate -<br>by Staff Category: Feb 2024 | Certified<br>absence | Self-<br>certified<br>absence | Non<br>Covid-19<br>absence | Covid-19<br>Absence | Total<br>absence<br>rate | % Non<br>Covid-19<br>absence | %<br>Covid-19<br>absence |
|--------------------------------------------------------------|----------------------|-------------------------------|----------------------------|---------------------|--------------------------|------------------------------|--------------------------|
| NAS                                                          | 6.35%                | 0.72%                         | 7.07%                      | 0.40%               | 7.47%                    | 94.64%                       | 5.36%                    |
| Medical & Dental                                             | 0.00%                | 0.00%                         | 0.00%                      | 0.00%               | 0.00%                    |                              |                          |
| Nursing & Midwifery                                          | 24.84%               | 0.00%                         | 24.84%                     | 0.00%               | 24.84%                   | 100.00%                      | 0.00%                    |
| Health & Social Care Professionals                           | 1.54%                | 0.42%                         | 1.96%                      | 0.42%               | 2.38%                    | 82.35%                       | 17.65%                   |
| Management & Administrative                                  | 2.07%                | 0.28%                         | 2.35%                      | 0.09%               | 2.43%                    | 96.38%                       | 3.62%                    |
| General Support                                              | 28.08%               | 0.00%                         | 28.08%                     | 0.00%               | 28.08%                   | 100.00%                      | 0.00%                    |
| Patient & Client Care                                        | 6.64%                | 0.76%                         | 7.40%                      | 0.43%               | 7.83%                    | 94.56%                       | 5.44%                    |