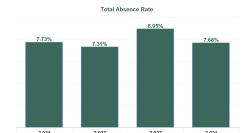

| Year /<br>Month | Certified<br>absence | Self-<br>certified<br>absence | Non<br>Covid-19<br>absence | Covid-19<br>Absensce | Total<br>absence<br>rate | Medical &<br>Dental | Nursing &<br>Midwifery | Health & Social<br>Care<br>Professionals | Management &<br>Administrative | General<br>Support | Patient & Client<br>Care |
|-----------------|----------------------|-------------------------------|----------------------------|----------------------|--------------------------|---------------------|------------------------|------------------------------------------|--------------------------------|--------------------|--------------------------|
| Feb 2024        | 6.35%                | 0.72%                         | 7.07%                      | 0.40%                | 7.47%                    | 0.00%               | 24.84%                 | 2.38%                                    | 2.43%                          | 28.08%             | 7.83%                    |
| Jan 2024        | 6.71%                | 0.66%                         | 7.37%                      | 0.60%                | 7.97%                    | 0.00%               | 6.22%                  | 2.75%                                    | 2.87%                          | 41.89%             | 8.36%                    |
| 2024            | 6.54%                | 0.69%                         | 7.23%                      | 0.50%                | 7.73%                    | 0.00%               | 16.03%                 | 2.56%                                    | 2.67%                          | 35.21%             | 8.10%                    |
| Dec 2023        | 7.70%                | 1.02%                         | 8.72%                      | 0.68%                | 9.40%                    | 0.00%               | 7.29%                  | 8.75%                                    | 5.53%                          | 32.58%             | 9.64%                    |
| Nov 2023        | 6.31%                | 0.66%                         | 6.97%                      | 0.34%                | 7.31%                    | 0.00%               | 0.00%                  | 1.68%                                    | 4.14%                          | 20.60%             | 7.59%                    |
| Oct 2023        | 6.14%                | 0.79%                         | 6.92%                      | 0.59%                | 7.52%                    | 0.00%               | 3.58%                  | 0.00%                                    | 5.36%                          | 7.78%              | 7.70%                    |
| Sep 2023        | 6.00%                | 0.65%                         | 6.65%                      | 0.70%                | 7.35%                    | 0.00%               | 0.00%                  | #DIV/0                                   | 4.64%                          | 0.00%              | 7.57%                    |
| Aug 2023        | 6.06%                | 0.85%                         | 6.92%                      | 1.01%                | 7.93%                    | 0.00%               | 0.00%                  | #DIV/0                                   | 3.94%                          | 0.00%              | 8.24%                    |
| Jul 2023        | 5.89%                | 0.78%                         | 6.66%                      | 0.48%                | 7.14%                    | 0.00%               | 5.45%                  | #DIV/0                                   | 3.12%                          | 0.00%              | 7.43%                    |
| Jun 2023        | 5.01%                | 0.72%                         | 5.73%                      | 0.35%                | 6.08%                    | 0.00%               | 0.00%                  | #DIV/0                                   | 1.18%                          | 0.00%              | 6.44%                    |
| May 2023        | 5.26%                | 0.68%                         | 5.94%                      | 0.43%                | 6.38%                    | 0.00%               | 0.00%                  | #DIV/0                                   | 3.16%                          | 0.00%              | 6.63%                    |
| Apr 2023        | 5.69%                | 0.78%                         | 6.47%                      | 0.48%                | 6.95%                    | 0.00%               | 0.00%                  | #DIV/0                                   | 3.24%                          | 0.00%              | 7.19%                    |
| Mar 2023        | 5.66%                | 0.66%                         | 6.31%                      | 0.58%                | 6.89%                    | 0.00%               | 0.00%                  | #DIV/0                                   | 3.09%                          | 6.62%              | 7.15%                    |
| Feb 2023        | 6.14%                | 0.68%                         | 6.82%                      | 0.42%                | 7.24%                    | 0.00%               | 0.00%                  | #DIV/0                                   | 2.58%                          | 0.00%              | 7.53%                    |
| Jan 2023        | 6.08%                | 0.65%                         | 6.73%                      | 0.69%                | 7.42%                    | 0.00%               | 0.00%                  | #DIV/0                                   | 1.84%                          | 0.00%              | 7.78%                    |
| 2023            | 6.00%                | 0.74%                         | 6.74%                      | 0.56%                | 7.31%                    | 0.00%               | 1.25%                  | 4.12%                                    | 3.58%                          | 6.71%              | 7.58%                    |
| Dec 2022        | 7.48%                | 0.92%                         | 8.40%                      | 1.21%                | 9.61%                    | 0.00%               | 9.69%                  | #DIV/0                                   | 2.61%                          | 0.00%              | 9.99%                    |
| Nov 2022        | 6.47%                | 0.82%                         | 7.29%                      | 0.78%                | 8.07%                    | 0.00%               | 0.00%                  | #DIV/0                                   | 5.57%                          | 31.82%             | 8.20%                    |
| Oct 2022        | 5.93%                | 0.74%                         | 6.68%                      | 0.96%                | 7.63%                    | 0.00%               | 0.00%                  | #DIV/0                                   | 4.09%                          | 3.16%              | 7.88%                    |
| Sep 2022        | 5.92%                | 0.77%                         | 6.69%                      | 0.84%                | 7.53%                    | 0.00%               | 0.00%                  | #DIV/0                                   | 4.08%                          | 0.00%              | 7.77%                    |
| Aug 2022        | 6.49%                | 0.67%                         | 7.16%                      | 0.76%                | 7.92%                    | 0.00%               | 0.00%                  | #DIV/0                                   | 3.93%                          | 5.92%              | 8.13%                    |
| Jul 2022        | 7.08%                | 0.87%                         | 7.94%                      | 2.28%                | 10.23%                   | 0.00%               | 16.47%                 | #DIV/0                                   | 4.08%                          | 0.53%              | 10.60%                   |
| Jun 2022        | 6.58%                | 0.76%                         | 7.34%                      | 1.71%                | 9.05%                    | 0.00%               | 0.00%                  | #DIV/0                                   | 4.41%                          | 0.75%              | 9.37%                    |
| May 2022        | 6.81%                | 0.62%                         | 7.43%                      | 1.01%                | 8.43%                    | 0.00%               | 0.00%                  | #DIV/0                                   | 3.35%                          | 2.83%              | 8.74%                    |
| Apr 2022        | 6.76%                | 0.81%                         | 7.57%                      | 2.41%                | 9.98%                    | 0.00%               | 0.00%                  | #DIV/0                                   | 3.32%                          | 3.71%              | 10.34%                   |
| Mar 2022        | 4.84%                | 0.49%                         | 5.33%                      | 3.94%                | 9.27%                    | 0.00%               | 0.00%                  | #DIV/0                                   | 3.10%                          | 0.22%              | 12.98%                   |
| Feb 2022        | 5.81%                | 0.59%                         | 6.40%                      | 2.43%                | 8.82%                    | 0.00%               | 0.00%                  | #DIV/0                                   | 3.18%                          | 7.26%              | 9.11%                    |
| Jan 2022        | 5.48%                | 0.38%                         | 5.86%                      | 4.73%                | 10.59%                   | 0.00%               | 0.00%                  | #DIV/0                                   | 2.93%                          | 6.72%              | 11.04%                   |
| 2022            | 6.23%                | 0.69%                         | 6.91%                      | 2.03%                | 8.95%                    | 0.00%               | 1.87%                  | #DIV/0                                   | 3.71%                          | 0.85%              | 9.54%                    |
| Dec 2021        | 6.82%                | 0.66%                         | 7.48%                      | 2.53%                | 10.01%                   | 0.00%               | 44.03%                 | #DIV/0                                   | 3.08%                          | 7.69%              | 10.33%                   |
| Nov 2021        | 6.90%                | 0.84%                         | 7.74%                      | 2.36%                | 10.09%                   | 0.00%               | 24.45%                 | #DIV/0                                   | 6.08%                          | 8.08%              | 10.30%                   |
| Oct 2021        | 6.47%                | 0.75%                         | 7.22%                      | 1.64%                | 8.86%                    | 0.00%               | 0.00%                  | #DIV/0                                   | 5.19%                          | 11.21%             | 9.00%                    |
| Sep 2021        | 6.23%                | 0.62%                         | 6.86%                      | 1.35%                | 8.20%                    | 0.00%               | 0.00%                  | #DIV/0                                   | 3.11%                          | 3.22%              | 8.49%                    |
| Aug 2021        | 6.35%                | 0.74%                         | 7.08%                      | 0.89%                | 7.97%                    | 0.00%               | 0.00%                  | #DIV/0                                   | 2.20%                          | 0.00%              | 8.29%                    |
| Jul 2021        | 5.94%                | 0.77%                         | 6.72%                      | 0.70%                | 7.42%                    | 0.00%               | 0.00%                  | #DIV/0                                   | 3.08%                          | 0.37%              | 7.67%                    |
| Jun 2021        | 4.89%                | 0.55%                         | 5.44%                      | 0.62%                | 6.06%                    | 0.00%               | 0.00%                  | #DIV/0                                   | 2.59%                          | 10.85%             | 6.23%                    |
| May 2021        | 4.09%                | 0.48%                         | 4.57%                      | 0.65%                | 5.23%                    | 0.00%               | 0.00%                  | #DIV/0                                   | 3.55%                          | 2.84%              | 5.32%                    |
| Apr 2021        | 3.63%                | 0.49%                         | 4.12%                      | 0.74%                | 4.86%                    | 0.00%               | 12.87%                 | 1.13%                                    | 1.65%                          | 4.93%              | 6.12%                    |
| Mar 2021        | 3.51%                | 0.53%                         | 4.04%                      | 1.08%                | 5.12%                    | #DIV/0              | #DIV/0                 | #DIV/0                                   | 2.43%                          | 2.92%              | 5.50%                    |
| Feb 2021        | 3.99%                | 0.89%                         | 4.89%                      | 1.66%                | 6.55%                    | #DIV/0              | #DIV/0                 | #DIV/0                                   | 1.46%                          | 5.94%              | 6.91%                    |
| Jan 2021        | 4.24%                | 0.46%                         | 4.70%                      | 5.03%                | 9.74%                    | #DIV/0              | #DIV/0                 | #DIV/0                                   | 2.99%                          | 6.02%              | 10.56%                   |
| 2021            | 5.36%                | 0.66%                         | 6.02%                      | 1.66%                | 7.68%                    | 0.00%               | 14.18%                 | 1.13%                                    | 2.97%                          | 4.99%              | 8.07%                    |

|              |                      | Self-                | Non                 |                      | Total           |        |                   |
|--------------|----------------------|----------------------|---------------------|----------------------|-----------------|--------|-------------------|
|              | Certified<br>absence | certified<br>absence | Covid-19<br>absence | Covid-19<br>Absensce | absence<br>rate | NAS    | Acute<br>Services |
| Year / Month |                      | absence              | absence             |                      | rate            |        |                   |
| Feb 2024     | 6.35%                | 0.72%                | 7.07%               | 0.40%                | 7.47%           | 7.47%  | 7.47%             |
| Jan 2024     | 6.71%                | 0.66%                | 7.37%               | 0.60%                | 7.97%           | 7.97%  | 7.97%             |
| 2024         | 6.54%                | 0.69%                | 7.23%               | 0.50%                | 7.73%           | 7.73%  | 7.73%             |
| Dec 2023     | 7.70%                | 1.02%                | 8.72%               | 0.68%                | 9.40%           | 9.40%  | 9.40%             |
| Nov 2023     | 6.31%                | 0.66%                | 6.97%               | 0.34%                | 7.31%           | 7.31%  | 7.31%             |
| Oct 2023     | 6.14%                | 0.79%                | 6.92%               | 0.59%                | 7.52%           | 7.52%  | 7.52%             |
| Sep 2023     | 6.00%                | 0.65%                | 6.65%               | 0.70%                | 7.35%           | 7.35%  | 7.35%             |
| Aug 2023     | 6.06%                | 0.85%                | 6.92%               | 1.01%                | 7.93%           | 7.93%  | 7.93%             |
| Jul 2023     | 5.89%                | 0.78%                | 6.66%               | 0.48%                | 7.14%           | 7.14%  | 7.14%             |
| Jun 2023     | 5.01%                | 0.72%                | 5.73%               | 0.35%                | 6.08%           | 6.08%  | 6.08%             |
| May 2023     | 5.26%                | 0.68%                | 5.94%               | 0.43%                | 6.38%           | 6.38%  | 6.38%             |
| Apr 2023     | 5.69%                | 0.78%                | 6.47%               | 0.48%                | 6.95%           | 6.95%  | 6.95%             |
| Mar 2023     | 5.66%                | 0.66%                | 6.31%               | 0.58%                | 6.89%           | 6.89%  | 6.89%             |
| Feb 2023     | 6.14%                | 0.68%                | 6.82%               | 0.42%                | 7.24%           | 7.24%  | 7.24%             |
| Jan 2023     | 6.08%                | 0.65%                | 6.73%               | 0.69%                | 7.42%           | 7.42%  | 7.42%             |
| 2023         | 6.00%                | 0.74%                | 6.74%               | 0.56%                | 7.31%           | 7.31%  | 7.31%             |
| Dec 2022     | 7.48%                | 0.92%                | 8.40%               | 1.21%                | 9.61%           | 9.61%  | 9.61%             |
| Nov 2022     | 6.47%                | 0.82%                | 7.29%               | 0.78%                | 8.07%           | 8.07%  | 8.07%             |
| Oct 2022     | 5.93%                | 0.74%                | 6.68%               | 0.96%                | 7.63%           | 7.63%  | 7.63%             |
| Sep 2022     | 5.92%                | 0.77%                | 6.69%               | 0.84%                | 7.53%           | 7.53%  | 7.53%             |
| Aug 2022     | 6.49%                | 0.67%                | 7.16%               | 0.76%                | 7.92%           | 7.92%  | 7.92%             |
| Jul 2022     | 7.08%                | 0.87%                | 7.94%               | 2.28%                | 10.23%          | 10.23% | 10.23%            |
| Jun 2022     | 6.58%                | 0.76%                | 7.34%               | 1.71%                | 9.05%           | 9.05%  | 9.05%             |
| May 2022     | 6.81%                | 0.62%                | 7.43%               | 1.01%                | 8.43%           | 8.43%  | 8.43%             |
| Apr 2022     | 6.76%                | 0.81%                | 7.57%               | 2.41%                | 9.98%           | 9.98%  | 9.98%             |
| Mar 2022     | 4.84%                | 0.49%                | 5.33%               | 3.94%                | 9.27%           | 9.27%  | 9.27%             |
| Feb 2022     | 5.81%                | 0.59%                | 6.40%               | 2.43%                | 8.82%           | 8.82%  | 8.82%             |
| Jan 2022     | 5.48%                | 0.38%                | 5.86%               | 4.73%                | 10.59%          | 10.59% | 10.59%            |
| 2022         | 6.23%                | 0.69%                | 6.91%               | 2.03%                | 8.95%           | 8.95%  | 8.95%             |
| Dec 2021     | 6.82%                | 0.66%                | 7.48%               | 2.53%                | 10.01%          | 10.01% | 10.01%            |
| Nov 2021     | 6.90%                | 0.84%                | 7.74%               | 2.36%                | 10.09%          | 10.09% | 10.09%            |
| Oct 2021     | 6.47%                | 0.75%                | 7.22%               | 1.64%                | 8.86%           | 8.86%  | 8.86%             |
| Sep 2021     | 6.23%                | 0.62%                | 6.86%               | 1.35%                | 8.20%           | 8.20%  | 8.20%             |
| Aug 2021     | 6.35%                | 0.74%                | 7.08%               | 0.89%                | 7.97%           | 7.97%  | 7.97%             |
| Jul 2021     | 5.94%                | 0.77%                | 6.72%               | 0.70%                | 7.42%           | 7.42%  | 7.42%             |
| Jun 2021     | 4.89%                | 0.55%                | 5.44%               | 0.62%                | 6.06%           | 6.06%  | 6.06%             |
| May 2021     | 4.09%                | 0.48%                | 4.57%               | 0.65%                | 5.23%           | 5.23%  | 5.23%             |
| Apr 2021     | 3.63%                | 0.49%                | 4.12%               | 0.74%                | 4.86%           | 4.86%  | 4.86%             |
| Mar 2021     | 3.51%                | 0.53%                | 4.04%               | 1.08%                | 5.12%           | 5.12%  | 5.12%             |
| Feb 2021     | 3.99%                | 0.89%                | 4.89%               | 1.66%                | 6.55%           | 6.55%  | 6.55%             |
| Jan 2021     | 4.24%                | 0.46%                | 4.70%               | 5.03%                | 9.74%           | 9.74%  | 9.74%             |
| 2021         | 5.36%                | 0.66%                | 6.02%               | 1.66%                | 7.68%           | 7.68%  | 7.68%             |