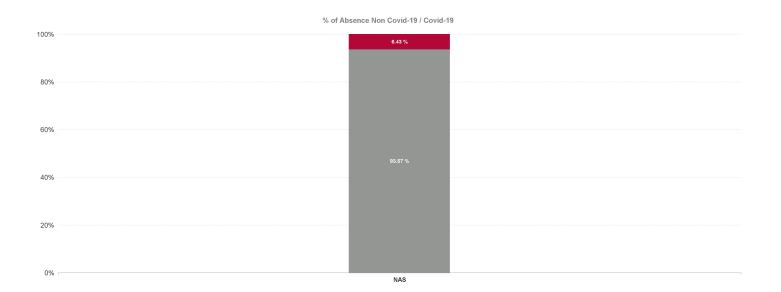

| Health Service Absence Rate - by Staff<br>Category: Jun 2024 | Certified<br>absence | Self- certified<br>absence | Non Covid-19<br>absence | Covid-19<br>Absence | Total absence<br>rate |
|--------------------------------------------------------------|----------------------|----------------------------|-------------------------|---------------------|-----------------------|
| NAS                                                          | 7.72%                | 0.82%                      | 8.55%                   | 0.59%               | 9.13%                 |
| Medical & Dental                                             | 0.00%                | 0.00%                      | 0.00%                   | 0.00%               | 0.00%                 |
| Nursing & Midwifery                                          | 15.85%               | 0.00%                      | 15.85%                  | 0.00%               | 15.85%                |
| Health & Social Care Professionals                           | 1.94%                | 0.00%                      | 1.94%                   | 0.45%               | 2.39%                 |
| Management & Administrative                                  | 2.33%                | 0.21%                      | 2.54%                   | 0.52%               | 3.07%                 |
| General Support                                              | 27.76%               | 0.00%                      | 27.76%                  | 0.00%               | 27.76%                |
| Patient & Client Care                                        | 8.14%                | 0.88%                      | 9.02%                   | 0.60%               | 9.62%                 |

| Health Service Absence Rate -<br>by Staff Category: Jun 2024 | Certified<br>absence | Self-<br>certified<br>absence | Non<br>Covid-19<br>absence | Covid-19<br>Absence | Total<br>absence<br>rate | % Non<br>Covid-19<br>absence | %<br>Covid-19<br>absence |
|--------------------------------------------------------------|----------------------|-------------------------------|----------------------------|---------------------|--------------------------|------------------------------|--------------------------|
| NAS                                                          | 7.72%                | 0.82%                         | 8.55%                      | 0.59%               | 9.13%                    | 93.57%                       | 6.43%                    |
| Medical & Dental                                             | 0.00%                | 0.00%                         | 0.00%                      | 0.00%               | 0.00%                    |                              |                          |
| Nursing & Midwifery                                          | 15.85%               | 0.00%                         | 15.85%                     | 0.00%               | 15.85%                   | 100.00%                      | 0.00%                    |
| Health & Social Care Professionals                           | 1.94%                | 0.00%                         | 1.94%                      | 0.45%               | 2.39%                    | 81.00%                       | 19.00%                   |
| Management & Administrative                                  | 2.33%                | 0.21%                         | 2.54%                      | 0.52%               | 3.07%                    | 82.90%                       | 17.10%                   |
| General Support                                              | 27.76%               | 0.00%                         | 27.76%                     | 0.00%               | 27.76%                   | 100.00%                      | 0.00%                    |
| Patient & Client Care                                        | 8.14%                | 0.88%                         | 9.02%                      | 0.60%               | 9.62%                    | 93.80%                       | 6.20%                    |