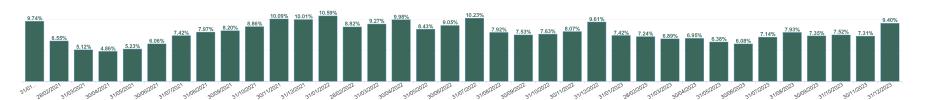

| Year / Month | Certified<br>absence | Self-<br>certified<br>absence | Non<br>Covid-19<br>absence | Covid-19<br>Absensce | Total<br>absence<br>rate | NAS    | Acute<br>Services |
|--------------|----------------------|-------------------------------|----------------------------|----------------------|--------------------------|--------|-------------------|
| Jun 2024     | 7.72%                | 0.82%                         | 8.55%                      | 0.59%                | 9.13%                    | 9.13%  | 9.13%             |
| May 2024     | 7.27%                | 0.82%                         | 8.09%                      | 0.33%                | 8.42%                    | 8.42%  | 8.42%             |
| Apr 2024     | 6.58%                | 0.82%                         | 7.42%                      | 0.30%                | 7.71%                    | 7.71%  | 7.71%             |
| Mar 2024     | 6.77%                | 0.80%                         | 7.57%                      | 0.35%                | 7.92%                    | 7.92%  | 7.92%             |
| Feb 2024     | 6.35%                | 0.72%                         | 7.07%                      | 0.40%                | 7.47%                    | 7.47%  | 7.47%             |
| Jan 2024     | 6.71%                | 0.66%                         | 7.37%                      | 0.60%                | 7.97%                    | 7.97%  | 7.97%             |
| 2024         | 6.89%                | 0.77%                         | 7.67%                      | 0.43%                | 8.09%                    | 8.09%  | 8.09%             |
| Dec 2023     | 7.70%                | 1.02%                         | 8.72%                      | 0.68%                | 9.40%                    | 9.40%  | 9,40%             |
| Nov 2023     | 6.31%                | 0.66%                         | 6.97%                      | 0.34%                | 7.31%                    | 7.31%  | 7.31%             |
| Oct 2023     | 6.14%                | 0.79%                         | 6.92%                      | 0.59%                | 7.52%                    | 7.52%  | 7.52%             |
| Sep 2023     | 6.00%                | 0.65%                         | 6.65%                      | 0.70%                | 7.35%                    | 7.35%  | 7.35%             |
| Aug 2023     | 6.06%                | 0.85%                         | 6.92%                      | 1.01%                | 7.93%                    | 7.93%  | 7.93%             |
| Jul 2023     | 5.89%                | 0.78%                         | 6.66%                      | 0.48%                | 7.14%                    | 7.14%  | 7.14%             |
| Jun 2023     | 5.01%                | 0.72%                         | 5.73%                      | 0.35%                | 6.08%                    | 6.08%  | 6.08%             |
| May 2023     | 5.26%                | 0.68%                         | 5.94%                      | 0.43%                | 6.38%                    | 6.38%  | 6.38%             |
| Apr 2023     | 5.69%                | 0.78%                         | 6.47%                      | 0.48%                | 6.95%                    | 6.95%  | 6.95%             |
| Mar 2023     | 5.66%                | 0.66%                         | 6.31%                      | 0.58%                | 6.89%                    | 6.89%  | 6.89%             |
| Feb 2023     | 6.14%                | 0.68%                         | 6.82%                      | 0.42%                | 7.24%                    | 7.24%  | 7.24%             |
| Jan 2023     | 6.08%                | 0.65%                         | 6.73%                      | 0.69%                | 7.42%                    | 7.42%  | 7.42%             |
| 2023         | 6.00%                | 0.74%                         | 6.74%                      | 0.56%                | 7.31%                    | 7.31%  | 7.31%             |
| Dec 2022     | 7.48%                | 0.92%                         | 8.40%                      | 1.21%                | 9.61%                    | 9.61%  | 9.61%             |
| Nov 2022     | 6.47%                | 0.82%                         | 7 29%                      | 0.78%                | 8.07%                    | 8.07%  | 8.07%             |
| Oct 2022     | 5.93%                | 0.74%                         | 6.68%                      | 0.96%                | 7.63%                    | 7.63%  | 7.63%             |
| Sep 2022     | 5.92%                | 0.77%                         | 6.69%                      | 0.84%                | 7.53%                    | 7.53%  | 7.53%             |
| Aug 2022     | 6.49%                | 0.67%                         | 7.16%                      | 0.76%                | 7.92%                    | 7.92%  | 7.92%             |
| Jul 2022     | 7.08%                | 0.87%                         | 7.94%                      | 2.28%                | 10.23%                   | 10.23% | 10.23%            |
| Jun 2022     | 6.58%                | 0.76%                         | 7.34%                      | 1.71%                | 9.05%                    | 9.05%  | 9.05%             |
| May 2022     | 6.81%                | 0.62%                         | 7.43%                      | 1.01%                | 8.43%                    | 8.43%  | 8.43%             |
| Apr 2022     | 6.76%                | 0.81%                         | 7.57%                      | 2.41%                | 9.98%                    | 9.98%  | 9.98%             |
| Mar 2022     | 4.84%                | 0.49%                         | 5.33%                      | 3.94%                | 9.27%                    | 9.27%  | 9.27%             |
| Feb 2022     | 5.81%                | 0.59%                         | 6.40%                      | 2.43%                | 8.82%                    | 8.82%  | 8.82%             |
| Jan 2022     | 5.48%                | 0.38%                         | 5.86%                      | 4.73%                | 10.59%                   | 10.59% | 10.59%            |
| 2022         | 6.23%                | 0.69%                         | 6.91%                      | 2.03%                | 8.95%                    | 8.95%  | 8.95%             |
| Dec 2021     | 6.82%                | 0.66%                         | 7.48%                      | 2.53%                | 10.01%                   | 10.01% | 10.01%            |
| Nov 2021     | 6.90%                | 0.84%                         | 7.74%                      | 2.36%                | 10.09%                   | 10.09% | 10.09%            |
| Oct 2021     | 6.47%                | 0.75%                         | 7.22%                      | 1.64%                | 8.86%                    | 8.86%  | 8.86%             |
| Sep 2021     | 6.23%                | 0.62%                         | 6.86%                      | 1.35%                | 8.20%                    | 8.20%  | 8.20%             |
| Aug 2021     | 6.35%                | 0.74%                         | 7.08%                      | 0.89%                | 7.97%                    | 7.97%  | 7.97%             |
| Jul 2021     | 5.94%                | 0.77%                         | 6.72%                      | 0.70%                | 7.42%                    | 7.42%  | 7.42%             |
| Jun 2021     | 4.89%                | 0.55%                         | 5.44%                      | 0.62%                | 6.06%                    | 6.06%  | 6.06%             |
| May 2021     | 4.09%                | 0.48%                         | 4.57%                      | 0.65%                | 5.23%                    | 5.23%  | 5.23%             |
| Apr 2021     | 3.63%                | 0.49%                         | 4.12%                      | 0.74%                | 4.86%                    | 4.86%  | 4.86%             |
| Mar 2021     | 3.51%                | 0.53%                         | 4.04%                      | 1.08%                | 5.12%                    | 5.12%  | 5.12%             |
| Feb 2021     | 3.99%                | 0.89%                         | 4.89%                      | 1.66%                | 6.55%                    | 6.55%  | 6.55%             |
| Jan 2021     | 4.24%                | 0.46%                         | 4.70%                      | 5.03%                | 9.74%                    | 9.74%  | 9.74%             |
| 2021         | 5.36%                | 0.66%                         | 6.02%                      | 1.66%                | 7.68%                    | 7.68%  | 7.68%             |