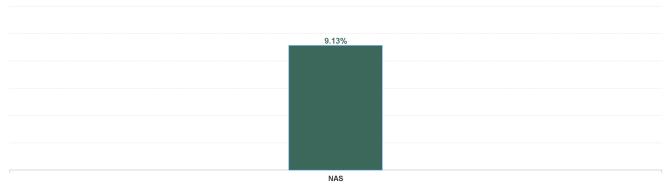

| Health Service Absence Rate - by Staff<br>Category: Jun 2024 | Certified<br>absence | Self- certified<br>absence | Non Covid-19<br>absence | Covid-19<br>Absence | Total absence<br>rate |
|--------------------------------------------------------------|----------------------|----------------------------|-------------------------|---------------------|-----------------------|
| NAS                                                          | 7.72%                | 0.82%                      | 8.55%                   | 0.59%               | 9.13%                 |
| Medical & Dental                                             | 0.00%                | 0.00%                      | 0.00%                   | 0.00%               | 0.00%                 |
| Nursing & Midwifery                                          | 15.85%               | 0.00%                      | 15.85%                  | 0.00%               | 15.85%                |
| Health & Social Care Professionals                           | 1.94%                | 0.00%                      | 1.94%                   | 0.45%               | 2.39%                 |
| Management & Administrative                                  | 2.33%                | 0.21%                      | 2.54%                   | 0.52%               | 3.07%                 |
| General Support                                              | 27.76%               | 0.00%                      | 27.76%                  | 0.00%               | 27.76%                |
| Patient & Client Care                                        | 8.14%                | 0.88%                      | 9.02%                   | 0.60%               | 9.62%                 |