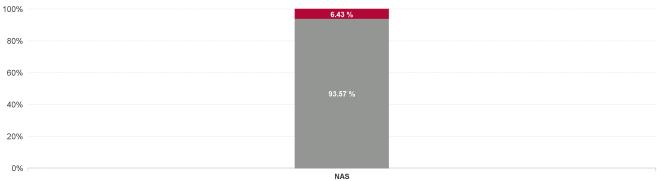

| Health Service Absence Rate -<br>by Staff Category: Jun 2024 | Certified<br>absence | Self-<br>certified<br>absence | Non<br>Covid-19<br>absence | Covid-19<br>Absence | Total<br>absence<br>rate | % Non<br>Covid-19<br>absence | %<br>Covid-19<br>absence |
|--------------------------------------------------------------|----------------------|-------------------------------|----------------------------|---------------------|--------------------------|------------------------------|--------------------------|
| NAS                                                          | 7.72%                | 0.82%                         | 8.55%                      | 0.59%               | 9.13%                    | 93.57%                       | 6.43%                    |
| Medical & Dental                                             | 0.00%                | 0.00%                         | 0.00%                      | 0.00%               | 0.00%                    |                              |                          |
| Nursing & Midwifery                                          | 15.85%               | 0.00%                         | 15.85%                     | 0.00%               | 15.85%                   | 100.00%                      | 0.00%                    |
| Health & Social Care Professionals                           | 1.94%                | 0.00%                         | 1.94%                      | 0.45%               | 2.39%                    | 81.00%                       | 19.00%                   |
| Management & Administrative                                  | 2.33%                | 0.21%                         | 2.54%                      | 0.52%               | 3.07%                    | 82.90%                       | 17.10%                   |
| General Support                                              | 27.76%               | 0.00%                         | 27.76%                     | 0.00%               | 27.76%                   | 100.00%                      | 0.00%                    |
| Patient & Client Care                                        | 8.14%                | 0.88%                         | 9.02%                      | 0.60%               | 9.62%                    | 93.80%                       | 6.20%                    |