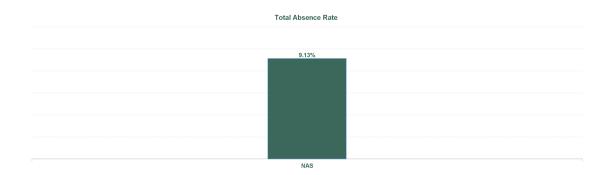

| Health Service Absence Rate - by Staff<br>Category: Jun 2024 | Certified<br>absence | Self- certified<br>absence | Non Covid-19<br>absence | Covid-19<br>Absence | Total absence<br>rate |
|--------------------------------------------------------------|----------------------|----------------------------|-------------------------|---------------------|-----------------------|
| NAS                                                          | 7.72%                | 0.82%                      | 8.55%                   | 0.59%               | 9.13%                 |
| Medical & Dental                                             | 0.00%                | 0.00%                      | 0.00%                   | 0.00%               | 0.00%                 |
| Nursing & Midwifery                                          | 15.85%               | 0.00%                      | 15.85%                  | 0.00%               | 15.85%                |
| Health & Social Care Professionals                           | 1.94%                | 0.00%                      | 1.94%                   | 0.45%               | 2.39%                 |
| Management & Administrative                                  | 2.33%                | 0.21%                      | 2.54%                   | 0.52%               | 3.07%                 |
| General Support                                              | 27.76%               | 0.00%                      | 27.76%                  | 0.00%               | 27.76%                |
| Patient & Client Care                                        | 8.14%                | 0.88%                      | 9.02%                   | 0.60%               | 9.62%                 |

| Health Service Absence Rate - by<br>Hospital Group: Jun 2024 | Certified<br>absence | Self- certified<br>absence | Non Covid-19<br>absence | Covid-19<br>Absence | Total absence<br>rate |
|--------------------------------------------------------------|----------------------|----------------------------|-------------------------|---------------------|-----------------------|
| NAS                                                          | 7.72%                | 0.82%                      | 8.55%                   | 0.59%               | 9.13%                 |
| National Ambulance Service                                   | 7.72%                | 0.82%                      | 8.55%                   | 0.59%               | 9.13%                 |