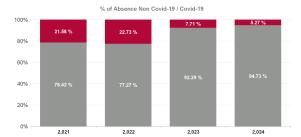

| Year /<br>Month | Certified<br>absence | Self-<br>certified<br>absence | Non<br>Covid-19<br>absence | Covid-19<br>Absensce | Total<br>absence<br>rate | Medical &<br>Dental | Nursing &<br>Midwifery | Health & Social<br>Care<br>Professionals | Management &<br>Administrative | General<br>Support | Patient & Client<br>Care |
|-----------------|----------------------|-------------------------------|----------------------------|----------------------|--------------------------|---------------------|------------------------|------------------------------------------|--------------------------------|--------------------|--------------------------|
| Jun 2024        | 7.72%                | 0.82%                         | 8.55%                      | 0.59%                | 9.13%                    | 0.00%               | 15.85%                 | 2.39%                                    | 3.07%                          | 27.76%             | 9.62%                    |
| May 2024        | 7.27%                | 0.82%                         | 8.09%                      | 0.33%                | 8.42%                    | 0.00%               | 15.25%                 | 4.00%                                    | 2.50%                          | 31.68%             | 8.89%                    |
| Apr 2024        | 6.58%                | 0.83%                         | 7.42%                      | 0.30%                | 7.71%                    | 0.00%               | 14.00%                 | 1.84%                                    | 3.84%                          | 30.41%             | 8.01%                    |
| Mar 2024        | 6.77%                | 0.80%                         | 7.57%                      | 0.35%                | 7.92%                    | 0.00%               | 16.78%                 | 4.87%                                    | 3.10%                          | 37.21%             | 8.22%                    |
| Feb 2024        | 6.35%                | 0.72%                         | 7.07%                      | 0.40%                | 7.47%                    | 0.00%               | 24.84%                 | 2.38%                                    | 2.43%                          | 28.08%             | 7.83%                    |
| Jan 2024        | 6.71%                | 0.66%                         | 7.37%                      | 0.60%                | 7.97%                    | 0.00%               | 6.22%                  | 2.75%                                    | 2.87%                          | 41.89%             | 8.36%                    |
| 2024            | 6.89%                | 0.77%                         | 7.67%                      | 0.43%                | 8.09%                    | 0.00%               | 15.55%                 | 3.05%                                    | 2.96%                          | 33.17%             | 8.47%                    |
| Dec 2023        | 7.70%                | 1.02%                         | 8.72%                      | 0.68%                | 9.40%                    | 0.00%               | 7.29%                  | 8.75%                                    | 5.53%                          | 32.58%             | 9.64%                    |
| Nov 2023        | 6.31%                | 0.66%                         | 6.97%                      | 0.34%                | 7.31%                    | 0.00%               | 0.00%                  | 1.68%                                    | 4.14%                          | 20.60%             | 7.59%                    |
| Oct 2023        | 6.14%                | 0.79%                         | 6.92%                      | 0.59%                | 7.52%                    | 0.00%               | 3.58%                  | 0.00%                                    | 5.36%                          | 7.78%              | 7.70%                    |
| Sep 2023        | 6.00%                | 0.65%                         | 6.65%                      | 0.70%                | 7.35%                    | 0.00%               | 0.00%                  | #DIV/0                                   | 4.64%                          | 0.00%              | 7.57%                    |
| Aug 2023        | 6.06%                | 0.85%                         | 6.92%                      | 1.01%                | 7.93%                    | 0.00%               | 0.00%                  | #DIV/0                                   | 3.94%                          | 0.00%              | 8.24%                    |
| Jul 2023        | 5.89%                | 0.78%                         | 6.66%                      | 0.48%                | 7.14%                    | 0.00%               | 5.45%                  | #DIV/0                                   | 3.12%                          | 0.00%              | 7.43%                    |
| Jun 2023        | 5.01%                | 0.72%                         | 5.73%                      | 0.35%                | 6.08%                    | 0.00%               | 0.00%                  | #DIV/0                                   | 1.18%                          | 0.00%              | 6.44%                    |
| May 2023        | 5.26%                | 0.68%                         | 5.94%                      | 0.43%                | 6.38%                    | 0.00%               | 0.00%                  | #DIV/0                                   | 3.16%                          | 0.00%              | 6.63%                    |
| Apr 2023        | 5.69%                | 0.78%                         | 6.47%                      | 0.48%                | 6.95%                    | 0.00%               | 0.00%                  | #DIV/0                                   | 3.24%                          | 0.00%              | 7.19%                    |
| Mar 2023        | 5.66%                | 0.66%                         | 6.31%                      | 0.58%                | 6.89%                    | 0.00%               | 0.00%                  | #DIV/0                                   | 3.09%                          | 6.62%              | 7.15%                    |
| Feb 2023        | 6.14%                | 0.68%                         | 6.82%                      | 0.42%                | 7.24%                    | 0.00%               | 0.00%                  | #DIV/0                                   | 2.58%                          | 0.00%              | 7.53%                    |
| Jan 2023        | 6.08%                | 0.65%                         | 6.73%                      | 0.69%                | 7.42%                    | 0.00%               | 0.00%                  | #DIV/0                                   | 1.84%                          | 0.00%              | 7.78%                    |
| 2023            | 6.00%                | 0.74%                         | 6.74%                      | 0.56%                | 7.31%                    | 0.00%               | 1.25%                  | 4.12%                                    | 3.58%                          | 6.71%              | 7.58%                    |
| Dec 2022        | 7.48%                | 0.92%                         | 8.40%                      | 1.21%                | 9.61%                    | 0.00%               | 9.69%                  | #DIV/0                                   | 2.61%                          | 0.00%              | 9.99%                    |
| Nov 2022        | 6.47%                | 0.82%                         | 7.29%                      | 0.78%                | 8.07%                    | 0.00%               | 0.00%                  | #DIV/0                                   | 5.57%                          | 31.82%             | 8.20%                    |
| Oct 2022        | 5.93%                | 0.74%                         | 6.68%                      | 0.96%                | 7.63%                    | 0.00%               | 0.00%                  | #DIV/0                                   | 4.09%                          | 3.16%              | 7.88%                    |
| Sep 2022        | 5.92%                | 0.77%                         | 6.69%                      | 0.84%                | 7.53%                    | 0.00%               | 0.00%                  | #DIV/0                                   | 4.08%                          | 0.00%              | 7.77%                    |
| Aug 2022        | 6.49%                | 0.67%                         | 7.16%                      | 0.76%                | 7.92%                    | 0.00%               | 0.00%                  | #DIV/0                                   | 3.93%                          | 5.92%              | 8.13%                    |
| Jul 2022        | 7.08%                | 0.87%                         | 7.94%                      | 2.28%                | 10.23%                   | 0.00%               | 16.47%                 | #DIV/0                                   | 4.08%                          | 0.53%              | 10.60%                   |
| Jun 2022        | 6.58%                | 0.76%                         | 7.34%                      | 1.71%                | 9.05%                    | 0.00%               | 0.00%                  | #DIV/0                                   | 4.41%                          | 0.75%              | 9.37%                    |
| May 2022        | 6.81%                | 0.62%                         | 7.43%                      | 1.01%                | 8.43%                    | 0.00%               | 0.00%                  | #DIV/0                                   | 3.35%                          | 2.83%              | 8.74%                    |
| Apr 2022        | 6.76%                | 0.81%                         | 7.57%                      | 2.41%                | 9.98%                    | 0.00%               | 0.00%                  | #DIV/0                                   | 3.32%                          | 3.71%              | 10.34%                   |
| Mar 2022        | 4.84%                | 0.49%                         | 5.33%                      | 3.94%                | 9.27%                    | 0.00%               | 0.00%                  | #DIV/0                                   | 3.10%                          | 0.22%              | 12.98%                   |
| Feb 2022        | 5.81%                | 0.59%                         | 6.40%                      | 2.43%                | 8.82%                    | 0.00%               | 0.00%                  | #DIV/0                                   | 3.18%                          | 7.26%              | 9.11%                    |
| Jan 2022        | 5.48%                | 0.38%                         | 5.86%                      | 4.73%                | 10.59%                   | 0.00%               | 0.00%                  | #DIV/0                                   | 2.93%                          | 6.72%              | 11.04%                   |
| 2022            | 6.23%                | 0.69%                         | 6.91%                      | 2.03%                | 8.95%                    | 0.00%               | 1.87%                  | #DIV/0                                   | 3.71%                          | 0.85%              | 9.54%                    |
| Dec 2021        | 6.82%                | 0.66%                         | 7.48%                      | 2.53%                | 10.01%                   | 0.00%               | 44.03%                 | #DIV/0                                   | 3.08%                          | 7.69%              | 10.33%                   |
| Nov 2021        | 6.90%                | 0.84%                         | 7.74%                      | 2.36%                | 10.09%                   | 0.00%               | 24.45%                 | #DIV/0                                   | 6.08%                          | 8.08%              | 10.30%                   |
| Oct 2021        | 6.47%                | 0.75%                         | 7.22%                      | 1.64%                | 8.86%                    | 0.00%               | 0.00%                  | #DIV/0                                   | 5.19%                          | 11.21%             | 9.00%                    |
| Sep 2021        | 6.23%                | 0.62%                         | 6.86%                      | 1.35%                | 8.20%                    | 0.00%               | 0.00%                  | #DIV/0                                   | 3.11%                          | 3.22%              | 8.49%                    |
| Aug 2021        | 6.35%                | 0.74%                         | 7.08%                      | 0.89%                | 7.97%                    | 0.00%               | 0.00%                  | #DIV/0                                   | 2.20%                          | 0.00%              | 8.29%                    |
| Jul 2021        | 5.94%                | 0.77%                         | 6.72%                      | 0.70%                | 7.42%                    | 0.00%               | 0.00%                  | #DIV/0                                   | 3.08%                          | 0.37%              | 7.67%                    |
| Jun 2021        | 4.89%                | 0.55%                         | 5.44%                      | 0.62%                | 6.06%                    | 0.00%               | 0.00%                  | #DIV/0                                   | 2.59%                          | 10.85%             | 6.23%                    |
| May 2021        | 4.09%                | 0.48%                         | 4.57%                      | 0.65%                | 5.23%                    | 0.00%               | 0.00%                  | #DIV/0                                   | 3.55%                          | 2.84%              | 5.32%                    |
| Apr 2021        | 3.63%                | 0.49%                         | 4.12%                      | 0.74%                | 4.86%                    | 0.00%               | 12.87%                 | 1.13%                                    | 1.65%                          | 4.93%              | 6.12%                    |
| Mar 2021        | 3.51%                | 0.53%                         | 4.04%                      | 1.08%                | 5.12%                    | #DIV/0              | #DIV/0                 | #DIV/0                                   | 2.43%                          | 2.92%              | 5.50%                    |
| Feb 2021        | 3.99%                | 0.89%                         | 4.89%                      | 1.66%                | 6.55%                    | #DIV/0              | #DIV/0                 | #DIV/0                                   | 1.46%                          | 5.94%              | 6.91%                    |
| Jan 2021        | 4.24%                | 0.46%                         | 4.70%                      | 5.03%                | 9.74%                    | #DIV/0              | #DIV/0                 | #DIV/0                                   | 2.99%                          | 6.02%              | 10.56%                   |
| 2021            | 5.36%                | 0.66%                         | 6.02%                      | 1.66%                | 7.68%                    | 0.00%               | 14.18%                 | 1.13%                                    | 2.97%                          | 4.99%              | 8.07%                    |