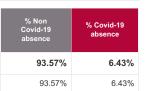

| Health Service Absence Rate -<br>by Staff Category: Jun 2024 | Certified<br>absence | Self-<br>certified<br>absence | Non<br>Covid-19<br>absence | Covid-19<br>Absence | Total<br>absence<br>rate | % Non<br>Covid-19<br>absence | %<br>Covid-19<br>absence |
|--------------------------------------------------------------|----------------------|-------------------------------|----------------------------|---------------------|--------------------------|------------------------------|--------------------------|
| NAS                                                          | 7.72%                | 0.82%                         | 8.55%                      | 0.59%               | 9.13%                    | 93.57%                       | 6.43%                    |
| Medical & Dental                                             | 0.00%                | 0.00%                         | 0.00%                      | 0.00%               | 0.00%                    |                              |                          |
| Nursing & Midwifery                                          | 15.85%               | 0.00%                         | 15.85%                     | 0.00%               | 15.85%                   | 100.00%                      | 0.00%                    |
| Health & Social Care Professionals                           | 1.94%                | 0.00%                         | 1.94%                      | 0.45%               | 2.39%                    | 81.00%                       | 19.00%                   |
| Management & Administrative                                  | 2.33%                | 0.21%                         | 2.54%                      | 0.52%               | 3.07%                    | 82.90%                       | 17.10%                   |
| General Support                                              | 27.76%               | 0.00%                         | 27.76%                     | 0.00%               | 27.76%                   | 100.00%                      | 0.00%                    |
| Patient & Client Care                                        | 8.14%                | 0.88%                         | 9.02%                      | 0.60%               | 9.62%                    | 93.80%                       | 6.20%                    |