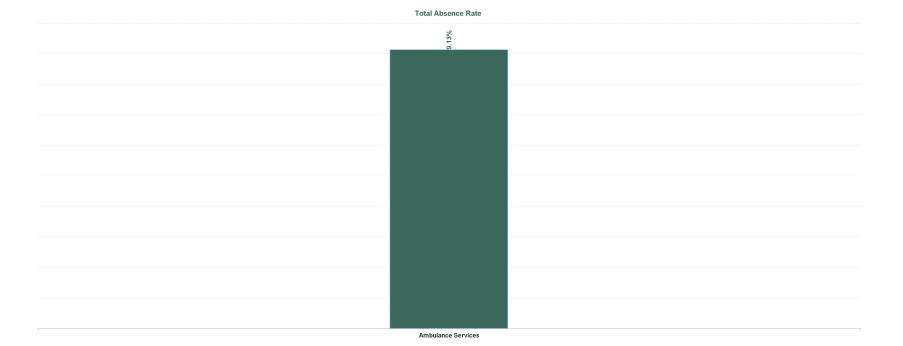

| Health Service Absence Rate - by Staff<br>Category: Jun 2024 | Certified<br>absence | Self- certified<br>absence | Non Covid-19<br>absence | Covid-19<br>Absence | Total absence<br>rate |
|--------------------------------------------------------------|----------------------|----------------------------|-------------------------|---------------------|-----------------------|
| NAS                                                          | 7.72%                | 0.82%                      | 8.55%                   | 0.59%               | 9.13%                 |
| Medical & Dental                                             | 0.00%                | 0.00%                      | 0.00%                   | 0.00%               | 0.00%                 |
| Nursing & Midwifery                                          | 15.85%               | 0.00%                      | 15.85%                  | 0.00%               | 15.85%                |
| Health & Social Care Professionals                           | 1.94%                | 0.00%                      | 1.94%                   | 0.45%               | 2.39%                 |
| Management & Administrative                                  | 2.33%                | 0.21%                      | 2.54%                   | 0.52%               | 3.07%                 |
| General Support                                              | 27.76%               | 0.00%                      | 27.76%                  | 0.00%               | 27.76%                |
| Patient & Client Care                                        | 8.14%                | 0.88%                      | 9.02%                   | 0.60%               | 9.62%                 |

| Health Service Absence Rate - by<br>Hospital Group: Jun 2024 | Certified<br>absence | Self- certified<br>absence | Non Covid-19<br>absence | Covid-19<br>Absence | Total absence<br>rate |
|--------------------------------------------------------------|----------------------|----------------------------|-------------------------|---------------------|-----------------------|
| NAS                                                          | 7.72%                | 0.82%                      | 8.55%                   | 0.59%               | 9.13%                 |
| National Ambulance Service                                   | 7.72%                | 0.82%                      | 8.55%                   | 0.59%               | 9.13%                 |