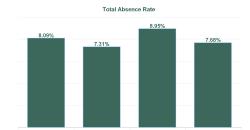

| Year /<br>Month | Certified<br>absence | Self-<br>certified<br>absence | Non<br>Covid-19<br>absence | Covid-19<br>Absensce | Total<br>absence<br>rate | Medical &<br>Dental | Nursing &<br>Midwifery | Health & Social<br>Care<br>Professionals | Management &<br>Administrative | General<br>Support | Patient & Client<br>Care |
|-----------------|----------------------|-------------------------------|----------------------------|----------------------|--------------------------|---------------------|------------------------|------------------------------------------|--------------------------------|--------------------|--------------------------|
| Jun 2024        | 7.72%                | 0.82%                         | 8.55%                      | 0.59%                | 9.13%                    | 0.00%               | 15.85%                 | 2.39%                                    | 3.07%                          | 27.76%             | 9.62%                    |
| May 2024        | 7.27%                | 0.82%                         | 8.09%                      | 0.33%                | 8.42%                    | 0.00%               | 15.25%                 | 4.00%                                    | 2.50%                          | 31.68%             | 8.89%                    |
| Apr 2024        | 6.58%                | 0.83%                         | 7.42%                      | 0.30%                | 7.71%                    | 0.00%               | 14.00%                 | 1.84%                                    | 3.84%                          | 30.41%             | 8.01%                    |
| Mar 2024        | 6.77%                | 0.80%                         | 7.57%                      | 0.35%                | 7.92%                    | 0.00%               | 16.78%                 | 4.87%                                    | 3.10%                          | 37.21%             | 8.22%                    |
| Feb 2024        | 6.35%                | 0.72%                         | 7.07%                      | 0.40%                | 7.47%                    | 0.00%               | 24.84%                 | 2.38%                                    | 2.43%                          | 28.08%             | 7.83%                    |
| Jan 2024        | 6.71%                | 0.66%                         | 7.37%                      | 0.60%                | 7.97%                    | 0.00%               | 6.22%                  | 2.75%                                    | 2.87%                          | 41.89%             | 8.36%                    |
| 2024            | 6.89%                | 0.77%                         | 7.67%                      | 0.43%                | 8.09%                    | 0.00%               | 15.55%                 | 3.05%                                    | 2.96%                          | 33.17%             | 8.47%                    |
| Dec 2023        | 7.70%                | 1.02%                         | 8.72%                      | 0.68%                | 9.40%                    | 0.00%               | 7.29%                  | 8.75%                                    | 5.53%                          | 32.58%             | 9.64%                    |
| Nov 2023        | 6.31%                | 0.66%                         | 6.97%                      | 0.34%                | 7.31%                    | 0.00%               | 0.00%                  | 1.68%                                    | 4.14%                          | 20.60%             | 7.59%                    |
| Oct 2023        | 6.14%                | 0.79%                         | 6.92%                      | 0.59%                | 7.52%                    | 0.00%               | 3.58%                  | 0.00%                                    | 5.36%                          | 7.78%              | 7.70%                    |
| Sep 2023        | 6.00%                | 0.65%                         | 6.65%                      | 0.70%                | 7.35%                    | 0.00%               | 0.00%                  | #DIV/0                                   | 4.64%                          | 0.00%              | 7.57%                    |
| Aug 2023        | 6.06%                | 0.85%                         | 6.92%                      | 1.01%                | 7.93%                    | 0.00%               | 0.00%                  | #DIV/0                                   | 3.94%                          | 0.00%              | 8.24%                    |
| Jul 2023        | 5.89%                | 0.78%                         | 6.66%                      | 0.48%                | 7.14%                    | 0.00%               | 5.45%                  | #DIV/0                                   | 3.12%                          | 0.00%              | 7.43%                    |
| Jun 2023        | 5.01%                | 0.72%                         | 5.73%                      | 0.35%                | 6.08%                    | 0.00%               | 0.00%                  | #DIV/0                                   | 1.18%                          | 0.00%              | 6.44%                    |
| May 2023        | 5.26%                | 0.68%                         | 5.94%                      | 0.43%                | 6.38%                    | 0.00%               | 0.00%                  | #DIV/0                                   | 3.16%                          | 0.00%              | 6.63%                    |
| Apr 2023        | 5.69%                | 0.78%                         | 6.47%                      | 0.48%                | 6.95%                    | 0.00%               | 0.00%                  | #DIV/0                                   | 3.24%                          | 0.00%              | 7.19%                    |
| Mar 2023        | 5.66%                | 0.66%                         | 6.31%                      | 0.58%                | 6.89%                    | 0.00%               | 0.00%                  | #DIV/0                                   | 3.09%                          | 6.62%              | 7.15%                    |
| Feb 2023        | 6.14%                | 0.68%                         | 6.82%                      | 0.42%                | 7.24%                    | 0.00%               | 0.00%                  | #DIV/0                                   | 2.58%                          | 0.00%              | 7.53%                    |
| Jan 2023        | 6.08%                | 0.65%                         | 6.73%                      | 0.69%                | 7.42%                    | 0.00%               | 0.00%                  | #DIV/0                                   | 1.84%                          | 0.00%              | 7.78%                    |
| 2023            | 6.00%                | 0.74%                         | 6.74%                      | 0.56%                | 7.31%                    | 0.00%               | 1.25%                  | 4.12%                                    | 3.58%                          | 6.71%              | 7.58%                    |
| Dec 2022        | 7.48%                | 0.92%                         | 8.40%                      | 1.21%                | 9.61%                    | 0.00%               | 9.69%                  | #DIV/0                                   | 2.61%                          | 0.00%              | 9.99%                    |
| Nov 2022        | 6.47%                | 0.82%                         | 7.29%                      | 0.78%                | 8.07%                    | 0.00%               | 0.00%                  | #DIV/0                                   | 5.57%                          | 31.82%             | 8.20%                    |
| Oct 2022        | 5.93%                | 0.74%                         | 6.68%                      | 0.96%                | 7.63%                    | 0.00%               | 0.00%                  | #DIV/0                                   | 4.09%                          | 3.16%              | 7.88%                    |
| Sep 2022        | 5.92%                | 0.77%                         | 6.69%                      | 0.84%                | 7.53%                    | 0.00%               | 0.00%                  | #DIV/0                                   | 4.08%                          | 0.00%              | 7.77%                    |
| Aug 2022        | 6.49%                | 0.67%                         | 7.16%                      | 0.76%                | 7.92%                    | 0.00%               | 0.00%                  | #DIV/0                                   | 3.93%                          | 5.92%              | 8.13%                    |
| Jul 2022        | 7.08%                | 0.87%                         | 7.94%                      | 2.28%                | 10.23%                   | 0.00%               | 16.47%                 | #DIV/0                                   | 4.08%                          | 0.53%              | 10.60%                   |
| Jun 2022        | 6.58%                | 0.76%                         | 7.34%                      | 1.71%                | 9.05%                    | 0.00%               | 0.00%                  | #DIV/0                                   | 4.41%                          | 0.75%              | 9.37%                    |
| May 2022        | 6.81%                | 0.62%                         | 7.43%                      | 1.01%                | 8.43%                    | 0.00%               | 0.00%                  | #DIV/0                                   | 3.35%                          | 2.83%              | 8.74%                    |
| Apr 2022        | 6.76%                | 0.81%                         | 7.57%                      | 2.41%                | 9.98%                    | 0.00%               | 0.00%                  | #DIV/0                                   | 3.32%                          | 3.71%              | 10.34%                   |
| Mar 2022        | 4.84%                | 0.49%                         | 5.33%                      | 3.94%                | 9.27%                    | 0.00%               | 0.00%                  | #DIV/0                                   | 3.10%                          | 0.22%              | 12.98%                   |
| Feb 2022        | 5.81%                | 0.59%                         | 6.40%                      | 2.43%                | 8.82%                    | 0.00%               | 0.00%                  | #DIV/0                                   | 3.18%                          | 7.26%              | 9.11%                    |
| Jan 2022        | 5.48%                | 0.38%                         | 5.86%                      | 4.73%                | 10.59%                   | 0.00%               | 0.00%                  | #DIV/0                                   | 2.93%                          | 6.72%              | 11.04%                   |
| 2022            | 6.23%                | 0.69%                         | 6.91%                      | 2.03%                | 8.95%                    | 0.00%               | 1.87%                  | #DIV/0                                   | 3.71%                          | 0.85%              | 9.54%                    |
| Dec 2021        | 6.82%                | 0.66%                         | 7.48%                      | 2.53%                | 10.01%                   | 0.00%               | 44.03%                 | #DIV/0                                   | 3.08%                          | 7.69%              | 10.33%                   |
| Nov 2021        | 6.90%                | 0.84%                         | 7.74%                      | 2.36%                | 10.09%                   | 0.00%               | 24.45%                 | #DIV/0                                   | 6.08%                          | 8.08%              | 10.30%                   |
| Oct 2021        | 6.47%                | 0.75%                         | 7.22%                      | 1.64%                | 8.86%                    | 0.00%               | 0.00%                  | #DIV/0                                   | 5.19%                          | 11.21%             | 9.00%                    |
| Sep 2021        | 6.23%                | 0.62%                         | 6.86%                      | 1.35%                | 8.20%                    | 0.00%               | 0.00%                  | #DIV/0                                   | 3.11%                          | 3.22%              | 8.49%                    |
| Aug 2021        | 6.35%                | 0.74%                         | 7.08%                      | 0.89%                | 7.97%                    | 0.00%               | 0.00%                  | #DIV/0                                   | 2.20%                          | 0.00%              | 8.29%                    |
| Jul 2021        | 5.94%                | 0.77%                         | 6.72%                      | 0.70%                | 7.42%                    | 0.00%               | 0.00%                  | #DIV/0                                   | 3.08%                          | 0.37%              | 7.67%                    |
| Jun 2021        | 4.89%                | 0.55%                         | 5.44%                      | 0.62%                | 6.06%                    | 0.00%               | 0.00%                  | #DIV/0                                   | 2.59%                          | 10.85%             | 6.23%                    |
| May 2021        | 4.09%                | 0.48%                         | 4.57%                      | 0.65%                | 5.23%                    | 0.00%               | 0.00%                  | #DIV/0                                   | 3.55%                          | 2.84%              | 5.32%                    |
| Apr 2021        | 3.63%                | 0.49%                         | 4.12%                      | 0.74%                | 4.86%                    | 0.00%               | 12.87%                 | 1.13%                                    | 1.65%                          | 4.93%              | 6.12%                    |
| Mar 2021        | 3.51%                | 0.53%                         | 4.04%                      | 1.08%                | 5.12%                    | #DIV/0              | #DIV/0                 | #DIV/0                                   | 2.43%                          | 2.92%              | 5.50%                    |
| Feb 2021        | 3.99%                | 0.89%                         | 4.89%                      | 1.66%                | 6.55%                    | #DIV/0              | #DIV/0                 | #DIV/0                                   | 1.46%                          | 5.94%              | 6.91%                    |
| Jan 2021        | 4.24%                | 0.46%                         | 4.70%                      | 5.03%                | 9.74%                    | #DIV/0              | #DIV/0                 | #DIV/0                                   | 2.99%                          | 6.02%              | 10.56%                   |
| 2021            | 5.36%                | 0.66%                         | 6.02%                      | 1.66%                | 7.68%                    | 0.00%               | 14.18%                 | 1.13%                                    | 2.97%                          | 4.99%              | 8.07%                    |