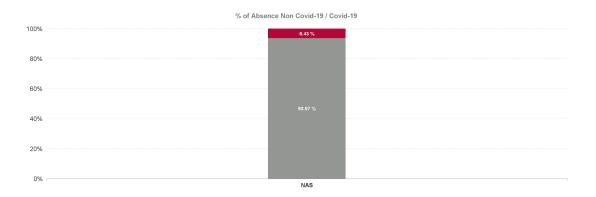

| Health Service Absence Rate - by Staff<br>Category: Jun 2024 | Certified<br>absence | Self- certified<br>absence | Non Covid-19<br>absence | Covid-19<br>Absence | Total absence<br>rate |
|--------------------------------------------------------------|----------------------|----------------------------|-------------------------|---------------------|-----------------------|
| NAS                                                          | 7.72%                | 0.82%                      | 8.55%                   | 0.59%               | 9.13%                 |
| Medical & Dental                                             | 0.00%                | 0.00%                      | 0.00%                   | 0.00%               | 0.00%                 |
| Nursing & Midwifery                                          | 15.85%               | 0.00%                      | 15.85%                  | 0.00%               | 15.85%                |
| Health & Social Care Professionals                           | 1.94%                | 0.00%                      | 1.94%                   | 0.45%               | 2.39%                 |
| Management & Administrative                                  | 2.33%                | 0.21%                      | 2.54%                   | 0.52%               | 3.07%                 |
| General Support                                              | 27.76%               | 0.00%                      | 27.76%                  | 0.00%               | 27.76%                |
| Patient & Client Care                                        | 8.14%                | 0.88%                      | 9.02%                   | 0.60%               | 9.62%                 |

| Health Service Absence Rate -<br>by Staff Category: Jun 2024 | Certified<br>absence | Self-<br>certified<br>absence | Non<br>Covid-19<br>absence | Covid-19<br>Absence | Total<br>absence<br>rate | % Non<br>Covid-19<br>absence | %<br>Covid-19<br>absence |
|--------------------------------------------------------------|----------------------|-------------------------------|----------------------------|---------------------|--------------------------|------------------------------|--------------------------|
| NAS                                                          | 7.72%                | 0.82%                         | 8.55%                      | 0.59%               | 9.13%                    | 93.57%                       | 6.43%                    |
| Medical & Dental                                             | 0.00%                | 0.00%                         | 0.00%                      | 0.00%               | 0.00%                    |                              |                          |
| Nursing & Midwifery                                          | 15.85%               | 0.00%                         | 15.85%                     | 0.00%               | 15.85%                   | 100.00%                      | 0.00%                    |
| Health & Social Care Professionals                           | 1.94%                | 0.00%                         | 1.94%                      | 0.45%               | 2.39%                    | 81.00%                       | 19.00%                   |
| Management & Administrative                                  | 2.33%                | 0.21%                         | 2.54%                      | 0.52%               | 3.07%                    | 82.90%                       | 17.10%                   |
| General Support                                              | 27.76%               | 0.00%                         | 27.76%                     | 0.00%               | 27.76%                   | 100.00%                      | 0.00%                    |
| Patient & Client Care                                        | 8.14%                | 0.88%                         | 9.02%                      | 0.60%               | 9.62%                    | 93.80%                       | 6.20%                    |