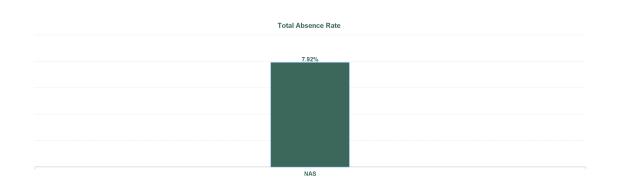

% of Absence Non Covid-19 / Covid-19

| Health Service Covid 19 Absence Rate -<br>by Hospital & Staff Category: Mar 2024 | Non<br>Covid-19<br>absence | Covid-19<br>absence | Total<br>absence<br>rate | Medical &<br>Dental | Nursing &<br>Midwifery | Health & Social<br>Care<br>Professionals | Management &<br>Administrative | General<br>Support | Patient & Client<br>Care |
|----------------------------------------------------------------------------------|----------------------------|---------------------|--------------------------|---------------------|------------------------|------------------------------------------|--------------------------------|--------------------|--------------------------|
| NAS                                                                              | 7.57%                      | 0.35%               | 7.92%                    | 0.00%               | 0.00%                  | 0.00%                                    | 0.06%                          | 0.00%              | 0.38%                    |
| National Ambulance Service                                                       | 7.57%                      | 0.35%               | 7.92%                    | 0.00%               | 0.00%                  | 0.00%                                    | 0.06%                          | 0.00%              | 0.38%                    |
| Acute Services                                                                   | 7.57%                      | 0.35%               | 7.92%                    | 0.00%               | 0.00%                  | 0.00%                                    | 0.06%                          | 0.00%              | 0.38%                    |