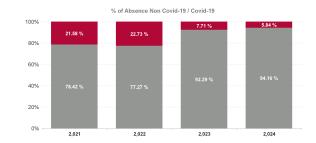

| Year /<br>Month | Certified<br>absence | Self-<br>certified<br>absence | Non<br>Covid-19<br>absence | Covid-19<br>Absensce | Total<br>absence<br>rate | Medical &<br>Dental | Nursing &<br>Midwifery | Health & Social<br>Care<br>Professionals | Management &<br>Administrative | General<br>Support | Patient & Client<br>Care |
|-----------------|----------------------|-------------------------------|----------------------------|----------------------|--------------------------|---------------------|------------------------|------------------------------------------|--------------------------------|--------------------|--------------------------|
| Mar 2024        | 6.77%                | 0.80%                         | 7.57%                      | 0.35%                | 7.92%                    | 0.00%               | 16.78%                 | 4.87%                                    | 3.10%                          | 37.21%             | 8.22%                    |
| Feb 2024        | 6.35%                | 0.72%                         | 7.07%                      | 0.40%                | 7.47%                    | 0.00%               | 24.84%                 | 2.38%                                    | 2.43%                          | 28.08%             | 7.83%                    |
| Jan 2024        | 6.71%                | 0.66%                         | 7.37%                      | 0.60%                | 7.97%                    | 0.00%               | 6.22%                  | 2.75%                                    | 2.87%                          | 41.89%             | 8.36%                    |
| 2024            | 6.61%                | 0.72%                         | 7.34%                      | 0.45%                | 7.79%                    | 0.00%               | 16.34%                 | 3.42%                                    | 2.80%                          | 35.85%             | 8.14%                    |
| Dec 2023        | 7.70%                | 1.02%                         | 8.72%                      | 0.68%                | 9.40%                    | 0.00%               | 7.29%                  | 8.75%                                    | 5.53%                          | 32.58%             | 9.64%                    |
| Nov 2023        | 6.31%                | 0.66%                         | 6.97%                      | 0.34%                | 7.31%                    | 0.00%               | 0.00%                  | 1.68%                                    | 4.14%                          | 20.60%             | 7.59%                    |
| Oct 2023        | 6.14%                | 0.79%                         | 6.92%                      | 0.59%                | 7.52%                    | 0.00%               | 3.58%                  | 0.00%                                    | 5.36%                          | 7.78%              | 7.70%                    |
| Sep 2023        | 6.00%                | 0.65%                         | 6.65%                      | 0.70%                | 7.35%                    | 0.00%               | 0.00%                  | #DIV/0                                   | 4.64%                          | 0.00%              | 7.57%                    |
| Aug 2023        | 6.06%                | 0.85%                         | 6.92%                      | 1.01%                | 7.93%                    | 0.00%               | 0.00%                  | #DIV/0                                   | 3.94%                          | 0.00%              | 8.24%                    |
| Jul 2023        | 5.89%                | 0.78%                         | 6.66%                      | 0.48%                | 7.14%                    | 0.00%               | 5.45%                  | #DIV/0                                   | 3.12%                          | 0.00%              | 7.43%                    |
| Jun 2023        | 5.01%                | 0.72%                         | 5.73%                      | 0.35%                | 6.08%                    | 0.00%               | 0.00%                  | #DIV/0                                   | 1.18%                          | 0.00%              | 6.44%                    |
| May 2023        | 5.26%                | 0.68%                         | 5.94%                      | 0.43%                | 6.38%                    | 0.00%               | 0.00%                  | #DIV/0                                   | 3.16%                          | 0.00%              | 6.63%                    |
| Apr 2023        | 5.69%                | 0.78%                         | 6.47%                      | 0.48%                | 6.95%                    | 0.00%               | 0.00%                  | #DIV/0                                   | 3.24%                          | 0.00%              | 7.19%                    |
| Mar 2023        | 5.66%                | 0.66%                         | 6.31%                      | 0.58%                | 6.89%                    | 0.00%               | 0.00%                  | #DIV/0                                   | 3.09%                          | 6.62%              | 7.15%                    |
| Feb 2023        | 6.14%                | 0.68%                         | 6.82%                      | 0.42%                | 7.24%                    | 0.00%               | 0.00%                  | #DIV/0                                   | 2.58%                          | 0.00%              | 7.53%                    |
| Jan 2023        | 6.08%                | 0.65%                         | 6.73%                      | 0.69%                | 7.42%                    | 0.00%               | 0.00%                  | #DIV/0                                   | 1.84%                          | 0.00%              | 7.78%                    |
| 2023            | 6.00%                | 0.74%                         | 6.74%                      | 0.56%                | 7.31%                    | 0.00%               | 1.25%                  | 4.12%                                    | 3.58%                          | 6.71%              | 7.58%                    |
| Dec 2022        | 7.48%                | 0.92%                         | 8.40%                      | 1.21%                | 9.61%                    | 0.00%               | 9.69%                  | #DIV/0                                   | 2.61%                          | 0.00%              | 9.99%                    |
| Nov 2022        | 6.47%                | 0.82%                         | 7.29%                      | 0.78%                | 8.07%                    | 0.00%               | 0.00%                  | #DIV/0                                   | 5.57%                          | 31.82%             | 8.20%                    |
| Oct 2022        | 5.93%                | 0.74%                         | 6.68%                      | 0.96%                | 7.63%                    | 0.00%               | 0.00%                  | #DIV/0                                   | 4.09%                          | 3.16%              | 7.88%                    |
| Sep 2022        | 5.92%                | 0.77%                         | 6.69%                      | 0.84%                | 7.53%                    | 0.00%               | 0.00%                  | #DIV/0                                   | 4.08%                          | 0.00%              | 7.77%                    |
| Aug 2022        | 6.49%                | 0.67%                         | 7.16%                      | 0.76%                | 7.92%                    | 0.00%               | 0.00%                  | #DIV/0                                   | 3.93%                          | 5.92%              | 8.13%                    |
| Jul 2022        | 7.08%                | 0.87%                         | 7.94%                      | 2.28%                | 10.23%                   | 0.00%               | 16.47%                 | #DIV/0                                   | 4.08%                          | 0.53%              | 10.60%                   |
| Jun 2022        | 6.58%                | 0.76%                         | 7.34%                      | 1.71%                | 9.05%                    | 0.00%               | 0.00%                  | #DIV/0                                   | 4.41%                          | 0.75%              | 9.37%                    |
| May 2022        | 6.81%                | 0.62%                         | 7.43%                      | 1.01%                | 8.43%                    | 0.00%               | 0.00%                  | #DIV/0                                   | 3.35%                          | 2.83%              | 8.74%                    |
| Apr 2022        | 6.76%                | 0.81%                         | 7.57%                      | 2.41%                | 9.98%                    | 0.00%               | 0.00%                  | #DIV/0                                   | 3.32%                          | 3.71%              | 10.34%                   |
| Mar 2022        | 4.84%                | 0.49%                         | 5.33%                      | 3.94%                | 9.27%                    | 0.00%               | 0.00%                  | #DIV/0                                   | 3.10%                          | 0.22%              | 12.98%                   |
| Feb 2022        | 5.81%                | 0.59%                         | 6.40%                      | 2.43%                | 8.82%                    | 0.00%               | 0.00%                  | #DIV/0                                   | 3.18%                          | 7.26%              | 9.11%                    |
| Jan 2022        | 5.48%                | 0.38%                         | 5.86%                      | 4.73%                | 10.59%                   | 0.00%               | 0.00%                  | #DIV/0                                   | 2.93%                          | 6.72%              | 11.04%                   |
| 2022            | 6.23%                | 0.69%                         | 6.91%                      | 2.03%                | 8.95%                    | 0.00%               | 1.87%                  | #DIV/0                                   | 3.71%                          | 0.85%              | 9.54%                    |
| Dec 2021        | 6.82%                | 0.66%                         | 7.48%                      | 2.53%                | 10.01%                   | 0.00%               | 44.03%                 | #DIV/0                                   | 3.08%                          | 7.69%              | 10.33%                   |
| Nov 2021        | 6.90%                | 0.84%                         | 7.74%                      | 2.36%                | 10.09%                   | 0.00%               | 24.45%                 | #DIV/0                                   | 6.08%                          | 8.08%              | 10.30%                   |
| Oct 2021        | 6.47%                | 0.75%                         | 7.22%                      | 1.64%                | 8.86%                    | 0.00%               | 0.00%                  | #DIV/0                                   | 5.19%                          | 11.21%             | 9.00%                    |
| Sep 2021        | 6.23%                | 0.62%                         | 6.86%                      | 1.35%                | 8.20%                    | 0.00%               | 0.00%                  | #DIV/0                                   | 3.11%                          | 3.22%              | 8.49%                    |
| Aug 2021        | 6.35%                | 0.74%                         | 7.08%                      | 0.89%                | 7.97%                    | 0.00%               | 0.00%                  | #DIV/0                                   | 2.20%                          | 0.00%              | 8.29%                    |
| Jul 2021        | 5.94%                | 0.77%                         | 6.72%                      | 0.70%                | 7.42%                    | 0.00%               | 0.00%                  | #DIV/0                                   | 3.08%                          | 0.37%              | 7.67%                    |
| Jun 2021        | 4.89%                | 0.55%                         | 5.44%                      | 0.62%                | 6.06%                    | 0.00%               | 0.00%                  | #DIV/0                                   | 2.59%                          | 10.85%             | 6.23%                    |
| May 2021        | 4.09%                | 0.48%                         | 4.57%                      | 0.65%                | 5.23%                    | 0.00%               | 0.00%                  | #DIV/0                                   | 3.55%                          | 2.84%              | 5.32%                    |
| Apr 2021        | 3.63%                | 0.49%                         | 4.12%                      | 0.74%                | 4.86%                    | 0.00%               | 12.87%                 | 1.13%                                    | 1.65%                          | 4.93%              | 6.12%                    |
| Mar 2021        | 3.51%                | 0.53%                         | 4.04%                      | 1.08%                | 5.12%                    | #DIV/0              | #DIV/0                 | #DIV/0                                   | 2.43%                          | 2.92%              | 5.50%                    |
| Feb 2021        | 3.99%                | 0.89%                         | 4.89%                      | 1.66%                | 6.55%                    | #DIV/0              | #DIV/0                 | #DIV/0                                   | 1.46%                          | 5.94%              | 6.91%                    |
| Jan 2021        | 4.24%                | 0.46%                         | 4.70%                      | 5.03%                | 9.74%                    | #DIV/0              | #DIV/0                 | #DIV/0                                   | 2.99%                          | 6.02%              | 10.56%                   |
| 2021            | 5.36%                | 0.66%                         | 6.02%                      | 1.66%                | 7.68%                    | 0.00%               | 14.18%                 | 1.13%                                    | 2.97%                          | 4.99%              | 8.07%                    |