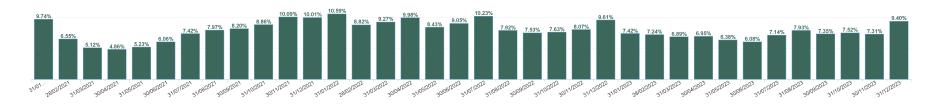

| Year /<br>Month | Certified<br>absence | Self-<br>certified<br>absence | Non<br>Covid-19<br>absence | Covid-19<br>Absensce | Total<br>absence<br>rate | Medical &<br>Dental | Nursing &<br>Midwifery | Health & Social<br>Care<br>Professionals | Management &<br>Administrative | General<br>Support | Patient & Client<br>Care |
|-----------------|----------------------|-------------------------------|----------------------------|----------------------|--------------------------|---------------------|------------------------|------------------------------------------|--------------------------------|--------------------|--------------------------|
| Mar 2024        | 6.77%                | 0.80%                         | 7.57%                      | 0.35%                | 7.92%                    | 0.00%               | 16.78%                 | 4.87%                                    | 3.10%                          | 37.21%             | 8.22%                    |
| Feb 2024        | 6.35%                | 0.72%                         | 7.07%                      | 0.40%                | 7.47%                    | 0.00%               | 24.84%                 | 2.38%                                    | 2.43%                          | 28.08%             | 7.83%                    |
| Jan 2024        | 6.71%                | 0.66%                         | 7.37%                      | 0.60%                | 7.97%                    | 0.00%               | 6.22%                  | 2.75%                                    | 2.87%                          | 41.89%             | 8.36%                    |
| 2024            | 6.61%                | 0.72%                         | 7.34%                      | 0.45%                | 7.79%                    | 0.00%               | 16.34%                 | 3.42%                                    | 2.80%                          | 35.85%             | 8.14%                    |
| Dec 2023        | 7.70%                | 1.02%                         | 8.72%                      | 0.68%                | 9.40%                    | 0.00%               | 7.29%                  | 8.75%                                    | 5.53%                          | 32.58%             | 9.64%                    |
| Nov 2023        | 6.31%                | 0.66%                         | 6.97%                      | 0.34%                | 7.31%                    | 0.00%               | 0.00%                  | 1.68%                                    | 4.14%                          | 20.60%             | 7.59%                    |
| Oct 2023        | 6.14%                | 0.79%                         | 6.92%                      | 0.59%                | 7.52%                    | 0.00%               | 3.58%                  | 0.00%                                    | 5.36%                          | 7.78%              | 7.70%                    |
| Sep 2023        | 6.00%                | 0.65%                         | 6.65%                      | 0.70%                | 7.35%                    | 0.00%               | 0.00%                  | #DIV/0                                   | 4.64%                          | 0.00%              | 7.57%                    |
| Aug 2023        | 6.06%                | 0.85%                         | 6.92%                      | 1.01%                | 7.93%                    | 0.00%               | 0.00%                  | #DIV/0                                   | 3.94%                          | 0.00%              | 8.24%                    |
| Jul 2023        | 5.89%                | 0.78%                         | 6.66%                      | 0.48%                | 7.14%                    | 0.00%               | 5.45%                  | #DIV/0                                   | 3.12%                          | 0.00%              | 7.43%                    |
| Jun 2023        | 5.01%                | 0.72%                         | 5.73%                      | 0.35%                | 6.08%                    | 0.00%               | 0.00%                  | #DIV/0                                   | 1.18%                          | 0.00%              | 6.44%                    |
| May 2023        | 5.26%                | 0.68%                         | 5.94%                      | 0.43%                | 6.38%                    | 0.00%               | 0.00%                  | #DIV/0                                   | 3.16%                          | 0.00%              | 6.63%                    |
| Apr 2023        | 5.69%                | 0.78%                         | 6.47%                      | 0.48%                | 6.95%                    | 0.00%               | 0.00%                  | #DIV/0                                   | 3.24%                          | 0.00%              | 7.19%                    |
| Mar 2023        | 5.66%                | 0.66%                         | 6.31%                      | 0.58%                | 6.89%                    | 0.00%               | 0.00%                  | #DIV/0                                   | 3.09%                          | 6.62%              | 7.15%                    |
| Feb 2023        | 6.14%                | 0.68%                         | 6.82%                      | 0.42%                | 7.24%                    | 0.00%               | 0.00%                  | #DIV/0                                   | 2.58%                          | 0.00%              | 7.53%                    |
| Jan 2023        | 6.08%                | 0.65%                         | 6.73%                      | 0.69%                | 7.42%                    | 0.00%               | 0.00%                  | #DIV/0                                   | 1.84%                          | 0.00%              | 7.78%                    |
| 2023            | 6.00%                | 0.74%                         | 6.74%                      | 0.56%                | 7.31%                    | 0.00%               | 1.25%                  | 4.12%                                    | 3.58%                          | 6.71%              | 7.58%                    |
| Dec 2022        | 7.48%                | 0.92%                         | 8.40%                      | 1.21%                | 9.61%                    | 0.00%               | 9.69%                  | #DIV/0                                   | 2.61%                          | 0.00%              | 9.99%                    |
| Nov 2022        | 6.47%                | 0.82%                         | 7.29%                      | 0.78%                | 8.07%                    | 0.00%               | 0.00%                  | #DIV/0                                   | 5.57%                          | 31.82%             | 8.20%                    |
| Oct 2022        | 5.93%                | 0.74%                         | 6.68%                      | 0.96%                | 7.63%                    | 0.00%               | 0.00%                  | #DIV/0                                   | 4.09%                          | 3.16%              | 7.88%                    |
| Sep 2022        | 5.92%                | 0.77%                         | 6.69%                      | 0.84%                | 7.53%                    | 0.00%               | 0.00%                  | #DIV/0                                   | 4.08%                          | 0.00%              | 7.77%                    |
| Aug 2022        | 6.49%                | 0.67%                         | 7.16%                      | 0.76%                | 7.92%                    | 0.00%               | 0.00%                  | #DIV/0                                   | 3.93%                          | 5.92%              | 8.13%                    |
| Jul 2022        | 7.08%                | 0.87%                         | 7.94%                      | 2.28%                | 10.23%                   | 0.00%               | 16.47%                 | #DIV/0                                   | 4.08%                          | 0.53%              | 10.60%                   |
| Jun 2022        | 6.58%                | 0.76%                         | 7.34%                      | 1.71%                | 9.05%                    | 0.00%               | 0.00%                  | #DIV/0                                   | 4.41%                          | 0.75%              | 9.37%                    |
| May 2022        | 6.81%                | 0.62%                         | 7.43%                      | 1.01%                | 8.43%                    | 0.00%               | 0.00%                  | #DIV/0                                   | 3.35%                          | 2.83%              | 8.74%                    |
| Apr 2022        | 6.76%                | 0.81%                         | 7.57%                      | 2.41%                | 9.98%                    | 0.00%               | 0.00%                  | #DIV/0                                   | 3.32%                          | 3.71%              | 10.34%                   |
| Mar 2022        | 4.84%                | 0.49%                         | 5.33%                      | 3.94%                | 9.27%                    | 0.00%               | 0.00%                  | #DIV/0                                   | 3.10%                          | 0.22%              | 12.98%                   |
| Feb 2022        | 5.81%                | 0.59%                         | 6.40%                      | 2.43%                | 8.82%                    | 0.00%               | 0.00%                  | #DIV/0                                   | 3.18%                          | 7.26%              | 9.11%                    |
| Jan 2022        | 5.48%                | 0.38%                         | 5.86%                      | 4.73%                | 10.59%                   | 0.00%               | 0.00%                  | #DIV/0                                   | 2.93%                          | 6.72%              | 11.04%                   |
| 2022            | 6.23%                | 0.69%                         | 6.91%                      | 2.03%                | 8.95%                    | 0.00%               | 1.87%                  | #DIV/0                                   | 3.71%                          | 0.85%              | 9.54%                    |
| Dec 2021        | 6.82%                | 0.66%                         | 7.48%                      | 2.53%                | 10.01%                   | 0.00%               | 44.03%                 | #DIV/0                                   | 3.08%                          | 7.69%              | 10.33%                   |
| Nov 2021        | 6.90%                | 0.84%                         | 7.74%                      | 2.36%                | 10.09%                   | 0.00%               | 24.45%                 | #DIV/0                                   | 6.08%                          | 8.08%              | 10.30%                   |
| Oct 2021        | 6.47%                | 0.75%                         | 7.22%                      | 1.64%                | 8.86%                    | 0.00%               | 0.00%                  | #DIV/0                                   | 5.19%                          | 11.21%             | 9.00%                    |
| Sep 2021        | 6.23%                | 0.62%                         | 6.86%                      | 1.35%                | 8.20%                    | 0.00%               | 0.00%                  | #DIV/0                                   | 3.11%                          | 3.22%              | 8.49%                    |
| Aug 2021        | 6.35%                | 0.74%                         | 7.08%                      | 0.89%                | 7.97%                    | 0.00%               | 0.00%                  | #DIV/0                                   | 2.20%                          | 0.00%              | 8.29%                    |
| Jul 2021        | 5.94%                | 0.77%                         | 6.72%                      | 0.70%                | 7.42%                    | 0.00%               | 0.00%                  | #DIV/0                                   | 3.08%                          | 0.37%              | 7.67%                    |
| Jun 2021        | 4.89%                | 0.55%                         | 5.44%                      | 0.62%                | 6.06%                    | 0.00%               | 0.00%                  | #DIV/0                                   | 2.59%                          | 10.85%             | 6.23%                    |
| May 2021        | 4.09%                | 0.48%                         | 4.57%                      | 0.65%                | 5.23%                    | 0.00%               | 0.00%                  | #DIV/0                                   | 3.55%                          | 2.84%              | 5.32%                    |
| Apr 2021        | 3.63%                | 0.49%                         | 4.12%                      | 0.74%                | 4.86%                    | 0.00%               | 12.87%                 | 1.13%                                    | 1.65%                          | 4.93%              | 6.12%                    |
| Mar 2021        | 3.51%                | 0.53%                         | 4.04%                      | 1.08%                | 5.12%                    | #DIV/0              | #DIV/0                 | #DIV/0                                   | 2.43%                          | 2.92%              | 5.50%                    |
| Feb 2021        | 3.99%                | 0.89%                         | 4.89%                      | 1.66%                | 6.55%                    | #DIV/0              | #DIV/0                 | #DIV/0                                   | 1.46%                          | 5.94%              | 6.91%                    |
| Jan 2021        | 4.24%                | 0.46%                         | 4.70%                      | 5.03%                | 9.74%                    | #DIV/0              | #DIV/0                 | #DIV/0                                   | 2.99%                          | 6.02%              | 10.56%                   |
| 2021            | 5.36%                | 0.66%                         | 6.02%                      | 1.66%                | 7.68%                    | 0.00%               | 14.18%                 | 1.13%                                    | 2.97%                          | 4.99%              | 8.07%                    |