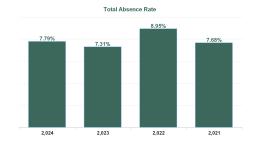

| Year /<br>Month | Certified<br>absence | Self-<br>certified<br>absence | Non<br>Covid-19<br>absence | Covid-19<br>Absensce | Total<br>absence<br>rate | Medical &<br>Dental | Nursing &<br>Midwifery | Health & Social<br>Care<br>Professionals | Management &<br>Administrative | General<br>Support | Patient & Client<br>Care |
|-----------------|----------------------|-------------------------------|----------------------------|----------------------|--------------------------|---------------------|------------------------|------------------------------------------|--------------------------------|--------------------|--------------------------|
| Mar 2024        | 6.77%                | 0.80%                         | 7.57%                      | 0.35%                | 7.92%                    | 0.00%               | 16.78%                 | 4.87%                                    | 3.10%                          | 37.21%             | 8.22%                    |
| Feb 2024        | 6.35%                | 0.72%                         | 7.07%                      | 0.40%                | 7.47%                    | 0.00%               | 24.84%                 | 2.38%                                    | 2.43%                          | 28.08%             | 7.83%                    |
| Jan 2024        | 6.71%                | 0.66%                         | 7.37%                      | 0.60%                | 7.97%                    | 0.00%               | 6.22%                  | 2.75%                                    | 2.87%                          | 41.89%             | 8.36%                    |
| 2024            | 6.61%                | 0.72%                         | 7.34%                      | 0.45%                | 7.79%                    | 0.00%               | 16.34%                 | 3.42%                                    | 2.80%                          | 35.85%             | 8.14%                    |
| Dec 2023        | 7.70%                | 1.02%                         | 8.72%                      | 0.68%                | 9.40%                    | 0.00%               | 7.29%                  | 8.75%                                    | 5.53%                          | 32.58%             | 9.64%                    |
| Nov 2023        | 6.31%                | 0.66%                         | 6.97%                      | 0.34%                | 7.31%                    | 0.00%               | 0.00%                  | 1.68%                                    | 4.14%                          | 20.60%             | 7.59%                    |
| Oct 2023        | 6.14%                | 0.79%                         | 6.92%                      | 0.59%                | 7.52%                    | 0.00%               | 3.58%                  | 0.00%                                    | 5.36%                          | 7.78%              | 7.70%                    |
| Sep 2023        | 6.00%                | 0.65%                         | 6.65%                      | 0.70%                | 7.35%                    | 0.00%               | 0.00%                  | #DIV/0                                   | 4.64%                          | 0.00%              | 7.57%                    |
| Aug 2023        | 6.06%                | 0.85%                         | 6.92%                      | 1.01%                | 7.93%                    | 0.00%               | 0.00%                  | #DIV/0                                   | 3.94%                          | 0.00%              | 8.24%                    |
| Jul 2023        | 5.89%                | 0.78%                         | 6.66%                      | 0.48%                | 7.14%                    | 0.00%               | 5.45%                  | #DIV/0                                   | 3.12%                          | 0.00%              | 7.43%                    |
| Jun 2023        | 5.01%                | 0.72%                         | 5.73%                      | 0.35%                | 6.08%                    | 0.00%               | 0.00%                  | #DIV/0                                   | 1.18%                          | 0.00%              | 6.44%                    |
| May 2023        | 5.26%                | 0.68%                         | 5.94%                      | 0.43%                | 6.38%                    | 0.00%               | 0.00%                  | #DIV/0                                   | 3.16%                          | 0.00%              | 6.63%                    |
| Apr 2023        | 5.69%                | 0.78%                         | 6.47%                      | 0.48%                | 6.95%                    | 0.00%               | 0.00%                  | #DIV/0                                   | 3.24%                          | 0.00%              | 7.19%                    |
| Mar 2023        | 5.66%                | 0.66%                         | 6.31%                      | 0.58%                | 6.89%                    | 0.00%               | 0.00%                  | #DIV/0                                   | 3.09%                          | 6.62%              | 7.15%                    |
| Feb 2023        | 6.14%                | 0.68%                         | 6.82%                      | 0.42%                | 7.24%                    | 0.00%               | 0.00%                  | #DIV/0                                   | 2.58%                          | 0.00%              | 7.53%                    |
| Jan 2023        | 6.08%                | 0.65%                         | 6.73%                      | 0.69%                | 7.42%                    | 0.00%               | 0.00%                  | #DIV/0                                   | 1.84%                          | 0.00%              | 7.78%                    |
| 2023            | 6.00%                | 0.74%                         | 6.74%                      | 0.56%                | 7.31%                    | 0.00%               | 1.25%                  | 4.12%                                    | 3.58%                          | 6.71%              | 7.58%                    |
| Dec 2022        | 7.48%                | 0.92%                         | 8.40%                      | 1.21%                | 9.61%                    | 0.00%               | 9.69%                  | #DIV/0                                   | 2.61%                          | 0.00%              | 9.99%                    |
| Nov 2022        | 6.47%                | 0.82%                         | 7.29%                      | 0.78%                | 8.07%                    | 0.00%               | 0.00%                  | #DIV/0                                   | 5.57%                          | 31.82%             | 8.20%                    |
| Oct 2022        | 5.93%                | 0.74%                         | 6.68%                      | 0.96%                | 7.63%                    | 0.00%               | 0.00%                  | #DIV/0                                   | 4.09%                          | 3.16%              | 7.88%                    |
| Sep 2022        | 5.92%                | 0.77%                         | 6.69%                      | 0.84%                | 7.53%                    | 0.00%               | 0.00%                  | #DIV/0                                   | 4.08%                          | 0.00%              | 7.77%                    |
| Aug 2022        | 6.49%                | 0.67%                         | 7.16%                      | 0.76%                | 7.92%                    | 0.00%               | 0.00%                  | #DIV/0                                   | 3.93%                          | 5.92%              | 8.13%                    |
| Jul 2022        | 7.08%                | 0.87%                         | 7.94%                      | 2.28%                | 10.23%                   | 0.00%               | 16.47%                 | #DIV/0                                   | 4.08%                          | 0.53%              | 10.60%                   |
| Jun 2022        | 6.58%                | 0.76%                         | 7.34%                      | 1.71%                | 9.05%                    | 0.00%               | 0.00%                  | #DIV/0                                   | 4.41%                          | 0.75%              | 9.37%                    |
| May 2022        | 6.81%                | 0.62%                         | 7.43%                      | 1.01%                | 8.43%                    | 0.00%               | 0.00%                  | #DIV/0                                   | 3.35%                          | 2.83%              | 8.74%                    |
| Apr 2022        | 6.76%                | 0.81%                         | 7.57%                      | 2.41%                | 9.98%                    | 0.00%               | 0.00%                  | #DIV/0                                   | 3.32%                          | 3.71%              | 10.34%                   |
| Mar 2022        | 4.84%                | 0.49%                         | 5.33%                      | 3.94%                | 9.27%                    | 0.00%               | 0.00%                  | #DIV/0                                   | 3.10%                          | 0.22%              | 12.98%                   |
| Feb 2022        | 5.81%                | 0.59%                         | 6.40%                      | 2.43%                | 8.82%                    | 0.00%               | 0.00%                  | #DIV/0                                   | 3.18%                          | 7.26%              | 9.11%                    |
| Jan 2022        | 5.48%                | 0.38%                         | 5.86%                      | 4.73%                | 10.59%                   | 0.00%               | 0.00%                  | #DIV/0                                   | 2.93%                          | 6.72%              | 11.04%                   |
| 2022            | 6.23%                | 0.69%                         | 6.91%                      | 2.03%                | 8.95%                    | 0.00%               | 1.87%                  | #DIV/0                                   | 3.71%                          | 0.85%              | 9.54%                    |
| Dec 2021        | 6.82%                | 0.66%                         | 7.48%                      | 2.53%                | 10.01%                   | 0.00%               | 44.03%                 | #DIV/0                                   | 3.08%                          | 7.69%              | 10.33%                   |
| Nov 2021        | 6.90%                | 0.84%                         | 7.74%                      | 2.36%                | 10.09%                   | 0.00%               | 24.45%                 | #DIV/0                                   | 6.08%                          | 8.08%              | 10.30%                   |
| Oct 2021        | 6.47%                | 0.75%                         | 7.22%                      | 1.64%                | 8.86%                    | 0.00%               | 0.00%                  | #DIV/0                                   | 5.19%                          | 11.21%             | 9.00%                    |
| Sep 2021        | 6.23%                | 0.62%                         | 6.86%                      | 1.35%                | 8.20%                    | 0.00%               | 0.00%                  | #DIV/0                                   | 3.11%                          | 3.22%              | 8.49%                    |
| Aug 2021        | 6.35%                | 0.74%                         | 7.08%                      | 0.89%                | 7.97%                    | 0.00%               | 0.00%                  | #DIV/0                                   | 2.20%                          | 0.00%              | 8.29%                    |
| Jul 2021        | 5.94%                | 0.77%                         | 6.72%                      | 0.70%                | 7.42%                    | 0.00%               | 0.00%                  | #DIV/0                                   | 3.08%                          | 0.37%              | 7.67%                    |
| Jun 2021        | 4.89%                | 0.55%                         | 5.44%                      | 0.62%                | 6.06%                    | 0.00%               | 0.00%                  | #DIV/0                                   | 2.59%                          | 10.85%             | 6.23%                    |
| May 2021        | 4.09%                | 0.48%                         | 4.57%                      | 0.65%                | 5.23%                    | 0.00%               | 0.00%                  | #DIV/0                                   | 3.55%                          | 2.84%              | 5.32%                    |
| Apr 2021        | 3.63%                | 0.49%                         | 4.12%                      | 0.74%                | 4.86%                    | 0.00%               | 12.87%                 | 1.13%                                    | 1.65%                          | 4.93%              | 6.12%                    |
| Mar 2021        | 3.51%                | 0.53%                         | 4.04%                      | 1.08%                | 5.12%                    | #DIV/0              | #DIV/0                 | #DIV/0                                   | 2.43%                          | 2.92%              | 5.50%                    |
| Feb 2021        | 3.99%                | 0.89%                         | 4.89%                      | 1.66%                | 6.55%                    | #DIV/0              | #DIV/0                 | #DIV/0                                   | 1.46%                          | 5.94%              | 6.91%                    |
| Jan 2021        | 4.24%                | 0.46%                         | 4.70%                      | 5.03%                | 9.74%                    | #DIV/0              | #DIV/0                 | #DIV/0                                   | 2.99%                          | 6.02%              | 10.56%                   |
| 2021            | 5.36%                | 0.66%                         | 6.02%                      | 1.66%                | 7.68%                    | 0.00%               | 14.18%                 | 1.13%                                    | 2.97%                          | 4.99%              | 8.07%                    |