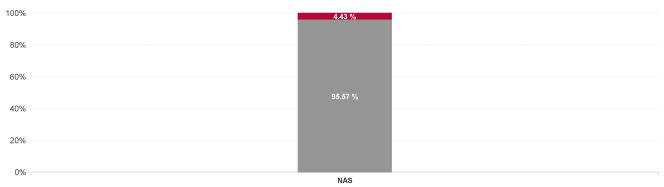

7.92%

NAS

**Total Absence Rate** 

| Health Service Absence<br>Rate - by HG, CHO/Care<br>Group & Staff Category :<br>Mar 2024 | Certified<br>absence | Self-<br>certified<br>absence | Non<br>Covid-19<br>absence | Covid-19<br>Absensce | Total<br>absence<br>rate | Medical &<br>Dental | Nursing &<br>Midwifery | Health & Social<br>Care<br>Professionals | Management &<br>Administrative | General<br>Support | Patient & Client<br>Care |
|------------------------------------------------------------------------------------------|----------------------|-------------------------------|----------------------------|----------------------|--------------------------|---------------------|------------------------|------------------------------------------|--------------------------------|--------------------|--------------------------|
| NAS                                                                                      | 6.77%                | 0.80%                         | 7.57%                      | 0.35%                | 7.92%                    | 0.00%               | 16.78%                 | 4.87%                                    | 3.10%                          | 37.21%             | 8.22%                    |
| National Ambulance Service                                                               | 6.77%                | 0.80%                         | 7.57%                      | 0.35%                | 7.92%                    | 0.00%               | 16.78%                 | 4.87%                                    | 3.10%                          | 37.21%             | 8.22%                    |

Total Absence Rate