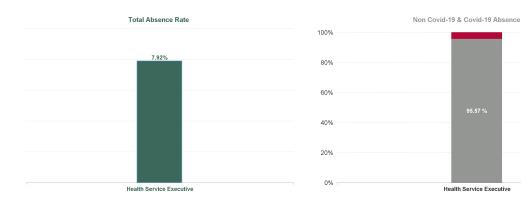

7.92%

NAS

**Total Absence Rate** 

| Health Service Absence<br>Rate - by HG, CHO/Care<br>Group & Staff Category :<br>Mar 2024 | Certified<br>absence | Self-<br>certified<br>absence | Non<br>Covid-19<br>absence | Covid-19<br>Absensce | Total<br>absence<br>rate | Medical &<br>Dental | Nursing &<br>Midwifery | Health & Social<br>Care<br>Professionals | Management &<br>Administrative | General<br>Support | Patient & Client<br>Care |
|------------------------------------------------------------------------------------------|----------------------|-------------------------------|----------------------------|----------------------|--------------------------|---------------------|------------------------|------------------------------------------|--------------------------------|--------------------|--------------------------|
| NAS                                                                                      | 6.77%                | 0.80%                         | 7.57%                      | 0.35%                | 7.92%                    | 0.00%               | 16.78%                 | 4.87%                                    | 3.10%                          | 37.21%             | 8.22%                    |
| National Ambulance Service                                                               | 6.77%                | 0.80%                         | 7.57%                      | 0.35%                | 7.92%                    | 0.00%               | 16.78%                 | 4.87%                                    | 3.10%                          | 37.21%             | 8.22%                    |

% Covid-19 absence

4.43%

4.43%

| Health Service Absence Rate - by<br>Hospital Group: Mar 2024 | Certified<br>absence | Self- certified<br>absence | Non Covid-19<br>absence | Covid-19<br>Absence | Total absence<br>rate |  | % Non<br>Covid-19<br>absence |
|--------------------------------------------------------------|----------------------|----------------------------|-------------------------|---------------------|-----------------------|--|------------------------------|
| NAS                                                          | 6.77%                | 0.80%                      | 7.57%                   | 0.35%               | 7.92%                 |  | 95.57%                       |
| National Ambulance Service                                   | 6.77%                | 0.80%                      | 7.57%                   | 0.35%               | 7.92%                 |  | 95.57%                       |