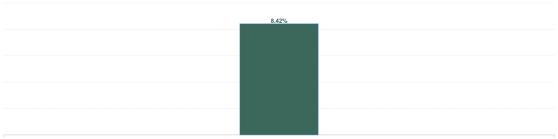

#### Total Absence Rate

NAS

| Health Service Absence<br>Rate - by HG, CHO/Care<br>Group & Staff Category:<br>May 2024 | Certified<br>absence | Self-<br>certified<br>absence | Non<br>Covid-19<br>absence | Covid-19<br>Absence | Total<br>absence<br>rate | Medical &<br>Dental | Nursing &<br>Midwifery | Health & Social<br>Care<br>Professionals | Management &<br>Administrative | General<br>Support | Patient & Client<br>Care |
|-----------------------------------------------------------------------------------------|----------------------|-------------------------------|----------------------------|---------------------|--------------------------|---------------------|------------------------|------------------------------------------|--------------------------------|--------------------|--------------------------|
| Total                                                                                   | 7.27%                | 0.82%                         | 8.09%                      | 0.33%               | 8.42%                    | 0.00%               | 15.25%                 | 4.00%                                    | 2.50%                          | 31.68%             | 8.89%                    |
| National Ambulance Service                                                              | 7.27%                | 0.82%                         | 8.09%                      | 0.33%               | 8.42%                    | 0.00%               | 15.25%                 | 4.00%                                    | 2.50%                          | 31.68%             | 8.89%                    |
| Acute Services                                                                          | 7.27%                | 0.82%                         | 8.09%                      | 0.33%               | 8.42%                    | 0.00%               | 15.25%                 | 4.00%                                    | 2.50%                          | 31.68%             | 8.89%                    |

| Health Service Covid 19 Absence Rate -<br>by Hospital & Staff Category: May 2024 | Non<br>Covid-19<br>absence | Covid-19<br>absence | Total<br>absence<br>rate | Medical &<br>Dental | Nursing &<br>Midwifery | Health & Social<br>Care<br>Professionals | Management &<br>Administrative | General<br>Support | Patient & Client<br>Care |
|----------------------------------------------------------------------------------|----------------------------|---------------------|--------------------------|---------------------|------------------------|------------------------------------------|--------------------------------|--------------------|--------------------------|
| NAS                                                                              | 8.09%                      | 0.33%               | 8.42%                    | 0.00%               | 0.00%                  | 0.00%                                    | 0.08%                          | 0.00%              | 0.35%                    |
| National Ambulance Service                                                       | 8.09%                      | 0.33%               | 8.42%                    | 0.00%               | 0.00%                  | 0.00%                                    | 0.08%                          | 0.00%              | 0.35%                    |
| Acute Services                                                                   | 8.09%                      | 0.33%               | 8.42%                    | 0.00%               | 0.00%                  | 0.00%                                    | 0.08%                          | 0.00%              | 0.35%                    |