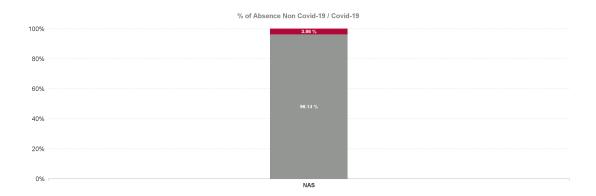

| % Non<br>Covid-19<br>absence | % Covid-19<br>absence |
|------------------------------|-----------------------|
| 96.14%                       | 3.86%                 |
| #DIV/0                       | #DIV/0                |
| 100.00%                      | 0.00%                 |
| 100.00%                      | 0.00%                 |
| 96.74%                       | 3.26%                 |
| 100.00%                      | 0.00%                 |
| 96.05%                       | 3.95%                 |

| Health Service Absence Rate -<br>by Staff Category: May 2024 | Certified<br>absence | Self-<br>certified<br>absence | Non<br>Covid-19<br>absence | Covid-19<br>Absence | Total<br>absence<br>rate | % Non<br>Covid-19<br>absence | %<br>Covid-19<br>absence |
|--------------------------------------------------------------|----------------------|-------------------------------|----------------------------|---------------------|--------------------------|------------------------------|--------------------------|
| NAS                                                          | 7.27%                | 0.82%                         | 8.09%                      | 0.33%               | 8.42%                    | 96.14%                       | 3.86%                    |
| Medical & Dental                                             | 0.00%                | 0.00%                         | 0.00%                      | 0.00%               | 0.00%                    |                              |                          |
| Nursing & Midwifery                                          | 15.25%               | 0.00%                         | 15.25%                     | 0.00%               | 15.25%                   | 100.00%                      | 0.00%                    |
| Health & Social Care Professionals                           | 3.72%                | 0.29%                         | 4.00%                      | 0.00%               | 4.00%                    | 100.00%                      | 0.00%                    |
| Management & Administrative                                  | 2.37%                | 0.06%                         | 2.42%                      | 0.08%               | 2.50%                    | 96.74%                       | 3.26%                    |
| General Support                                              | 31.68%               | 0.00%                         | 31.68%                     | 0.00%               | 31.68%                   | 100.00%                      | 0.00%                    |
| Patient & Client Care                                        | 7.65%                | 0.89%                         | 8.54%                      | 0.35%               | 8.89%                    | 96.05%                       | 3.95%                    |