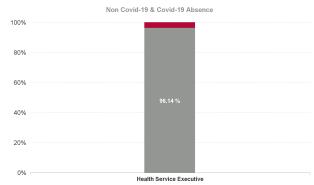

| % Non<br>Covid-19<br>absence | % Covid-19<br>absence |
|------------------------------|-----------------------|
| 96.14%                       | 3.86%                 |
| #DIV/0                       | #DIV/0                |
| 100.00%                      | 0.00%                 |
| 100.00%                      | 0.00%                 |
| 96.74%                       | 3.26%                 |
| 100.00%                      | 0.00%                 |
| 96.05%                       | 3.95%                 |

#### Covid 19 Absence Rate

| Health Service Absence<br>Rate - by Admin : May<br>2024 | Certified<br>absence | Self-<br>certified<br>absence | Non<br>Covid-19<br>absence | Covid-19<br>Absensce | Total<br>absence<br>rate | Medical &<br>Dental | Nursing &<br>Midwifery | Health &<br>Social Care<br>Profession<br>als | Manageme<br>nt &<br>Administra<br>tive | General<br>Support | Patient &<br>Client Care |
|---------------------------------------------------------|----------------------|-------------------------------|----------------------------|----------------------|--------------------------|---------------------|------------------------|----------------------------------------------|----------------------------------------|--------------------|--------------------------|
| Total                                                   | 7.27%                | 0.82%                         | 8.09%                      | 0.33%                | 8.42%                    | 0.00%               | 15.25%                 | 4.00%                                        | 2.50%                                  | 31.68%             | 8.89%                    |
| Health Service Executive                                | 7.27%                | 0.82%                         | 8.09%                      | 0.33%                | 8.42%                    | 0.00%               | 15.25%                 | 4.00%                                        | 2.50%                                  | 31.68%             | 8.89%                    |