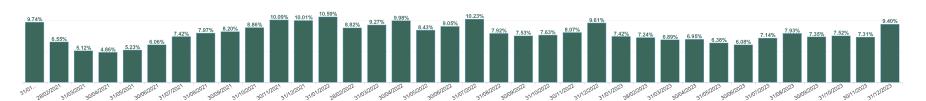

| Year /<br>Month | Certified<br>absence | Self-<br>certified<br>absence | Non<br>Covid-19<br>absence | Covid-19<br>Absensce | Total<br>absence<br>rate | Medical &<br>Dental | Nursing &<br>Midwifery | Health & Social<br>Care<br>Professionals | Management &<br>Administrative | General<br>Support | Patient & Client<br>Care |
|-----------------|----------------------|-------------------------------|----------------------------|----------------------|--------------------------|---------------------|------------------------|------------------------------------------|--------------------------------|--------------------|--------------------------|
| May 2024        | 7.27%                | 0.82%                         | 8.09%                      | 0.33%                | 8.42%                    | 0.00%               | 15.25%                 | 4.00%                                    | 2.50%                          | 31.68%             | 8.89%                    |
| Apr 2024        | 6.58%                | 0.83%                         | 7.42%                      | 0.30%                | 7.71%                    | 0.00%               | 14.00%                 | 1.84%                                    | 3.84%                          | 30.41%             | 8.01%                    |
| Mar 2024        | 6.77%                | 0.80%                         | 7.57%                      | 0.35%                | 7.92%                    | 0.00%               | 16.78%                 | 4.87%                                    | 3.10%                          | 37.21%             | 8.22%                    |
| Feb 2024        | 6.35%                | 0.72%                         | 7.07%                      | 0.40%                | 7.47%                    | 0.00%               | 24.84%                 | 2.38%                                    | 2.43%                          | 28.08%             | 7.83%                    |
| Jan 2024        | 6.71%                | 0.66%                         | 7.37%                      | 0.60%                | 7.97%                    | 0.00%               | 6.22%                  | 2.75%                                    | 2.87%                          | 41.89%             | 8.36%                    |
| 2024            | 6.74%                | 0.76%                         | 7.50%                      | 0.40%                | 7.90%                    | 0.00%               | 15.49%                 | 3.23%                                    | 2.94%                          | 33.95%             | 8.26%                    |
| Dec 2023        | 7.70%                | 1.02%                         | 8.72%                      | 0.68%                | 9.40%                    | 0.00%               | 7.29%                  | 8.75%                                    | 5.53%                          | 32.58%             | 9.64%                    |
| Nov 2023        | 6.31%                | 0.66%                         | 6.97%                      | 0.34%                | 7.31%                    | 0.00%               | 0.00%                  | 1.68%                                    | 4.14%                          | 20.60%             | 7.59%                    |
| Oct 2023        | 6.14%                | 0.79%                         | 6.92%                      | 0.59%                | 7.52%                    | 0.00%               | 3.58%                  | 0.00%                                    | 5.36%                          | 7.78%              | 7.70%                    |
| Sep 2023        | 6.00%                | 0.65%                         | 6.65%                      | 0.70%                | 7.35%                    | 0.00%               | 0.00%                  | #DIV/0                                   | 4.64%                          | 0.00%              | 7.57%                    |
| Aug 2023        | 6.06%                | 0.85%                         | 6.92%                      | 1.01%                | 7.93%                    | 0.00%               | 0.00%                  | #DIV/0                                   | 3.94%                          | 0.00%              | 8.24%                    |
| Jul 2023        | 5.89%                | 0.78%                         | 6.66%                      | 0.48%                | 7.14%                    | 0.00%               | 5.45%                  | #DIV/0                                   | 3.12%                          | 0.00%              | 7.43%                    |
| Jun 2023        | 5.01%                | 0.72%                         | 5.73%                      | 0.35%                | 6.08%                    | 0.00%               | 0.00%                  | #DIV/0                                   | 1.18%                          | 0.00%              | 6.44%                    |
| May 2023        | 5.26%                | 0.68%                         | 5.94%                      | 0.43%                | 6.38%                    | 0.00%               | 0.00%                  | #DIV/0                                   | 3.16%                          | 0.00%              | 6.63%                    |
| Apr 2023        | 5.69%                | 0.78%                         | 6.47%                      | 0.48%                | 6.95%                    | 0.00%               | 0.00%                  | #DIV/0                                   | 3.24%                          | 0.00%              | 7.19%                    |
| Mar 2023        | 5.66%                | 0.66%                         | 6.31%                      | 0.58%                | 6.89%                    | 0.00%               | 0.00%                  | #DIV/0                                   | 3.09%                          | 6.62%              | 7.15%                    |
| Feb 2023        | 6.14%                | 0.68%                         | 6.82%                      | 0.42%                | 7.24%                    | 0.00%               | 0.00%                  | #DIV/0                                   | 2.58%                          | 0.00%              | 7.53%                    |
| Jan 2023        | 6.08%                | 0.65%                         | 6.73%                      | 0.69%                | 7.42%                    | 0.00%               | 0.00%                  | #DIV/0                                   | 1.84%                          | 0.00%              | 7.78%                    |
| 2023            | 6.00%                | 0.74%                         | 6.74%                      | 0.56%                | 7.31%                    | 0.00%               | 1.25%                  | 4.12%                                    | 3.58%                          | 6.71%              | 7.58%                    |
| Dec 2022        | 7.48%                | 0.92%                         | 8.40%                      | 1.21%                | 9.61%                    | 0.00%               | 9.69%                  | #DIV/0                                   | 2.61%                          | 0.00%              | 9.99%                    |
| Nov 2022        | 6.47%                | 0.82%                         | 7.29%                      | 0.78%                | 8.07%                    | 0.00%               | 0.00%                  | #DIV/0                                   | 5.57%                          | 31.82%             | 8.20%                    |
| Oct 2022        | 5.93%                | 0.74%                         | 6.68%                      | 0.96%                | 7.63%                    | 0.00%               | 0.00%                  | #DIV/0                                   | 4.09%                          | 3.16%              | 7.88%                    |
| Sep 2022        | 5.92%                | 0.77%                         | 6.69%                      | 0.84%                | 7.53%                    | 0.00%               | 0.00%                  | #DIV/0                                   | 4.08%                          | 0.00%              | 7.77%                    |
| Aug 2022        | 6.49%                | 0.67%                         | 7.16%                      | 0.76%                | 7.92%                    | 0.00%               | 0.00%                  | #DIV/0                                   | 3.93%                          | 5.92%              | 8.13%                    |
| Jul 2022        | 7.08%                | 0.87%                         | 7.94%                      | 2.28%                | 10.23%                   | 0.00%               | 16.47%                 | #DIV/0                                   | 4.08%                          | 0.53%              | 10.60%                   |
| Jun 2022        | 6.58%                | 0.76%                         | 7.34%                      | 1.71%                | 9.05%                    | 0.00%               | 0.00%                  | #DIV/0                                   | 4.41%                          | 0.75%              | 9.37%                    |
| May 2022        | 6.81%                | 0.62%                         | 7.43%                      | 1.01%                | 8.43%                    | 0.00%               | 0.00%                  | #DIV/0                                   | 3.35%                          | 2.83%              | 8.74%                    |
| Apr 2022        | 6.76%                | 0.81%                         | 7.57%                      | 2.41%                | 9.98%                    | 0.00%               | 0.00%                  | #DIV/0                                   | 3.32%                          | 3.71%              | 10.34%                   |
| Mar 2022        | 4.84%                | 0.49%                         | 5.33%                      | 3.94%                | 9.27%                    | 0.00%               | 0.00%                  | #DIV/0                                   | 3.10%                          | 0.22%              | 12.98%                   |
| Feb 2022        | 5.81%                | 0.59%                         | 6.40%                      | 2.43%                | 8.82%                    | 0.00%               | 0.00%                  | #DIV/0                                   | 3.18%                          | 7.26%              | 9.11%                    |
| Jan 2022        | 5.48%                | 0.38%                         | 5.86%                      | 4.73%                | 10.59%                   | 0.00%               | 0.00%                  | #DIV/0                                   | 2.93%                          | 6.72%              | 11.04%                   |
| 2022            | 6.23%                | 0.69%                         | 6.91%                      | 2.03%                | 8.95%                    | 0.00%               | 1.87%                  | #DIV/0                                   | 3.71%                          | 0.85%              | 9.54%                    |
| Dec 2021        | 6.82%                | 0.66%                         | 7.48%                      | 2.53%                | 10.01%                   | 0.00%               | 44.03%                 | #DIV/0                                   | 3.08%                          | 7.69%              | 10.33%                   |
| Nov 2021        | 6.90%                | 0.84%                         | 7.74%                      | 2.36%                | 10.09%                   | 0.00%               | 24.45%                 | #DIV/0                                   | 6.08%                          | 8.08%              | 10.30%                   |
| Oct 2021        | 6.47%                | 0.75%                         | 7.22%                      | 1.64%                | 8.86%                    | 0.00%               | 0.00%                  | #DIV/0                                   | 5.19%                          | 11.21%             | 9.00%                    |
| Sep 2021        | 6.23%                | 0.62%                         | 6.86%                      | 1.35%                | 8.20%                    | 0.00%               | 0.00%                  | #DIV/0                                   | 3.11%                          | 3.22%              | 8.49%                    |
| Aug 2021        | 6.35%                | 0.74%                         | 7.08%                      | 0.89%                | 7.97%                    | 0.00%               | 0.00%                  | #DIV/0                                   | 2.20%                          | 0.00%              | 8.29%                    |
| Jul 2021        | 5.94%                | 0.77%                         | 6.72%                      | 0.70%                | 7.42%                    | 0.00%               | 0.00%                  | #DIV/0                                   | 3.08%                          | 0.37%              | 7.67%                    |
| Jun 2021        | 4.89%                | 0.55%                         | 5.44%                      | 0.62%                | 6.06%                    | 0.00%               | 0.00%                  | #DIV/0                                   | 2.59%                          | 10.85%             | 6.23%                    |
| May 2021        | 4.09%                | 0.48%                         | 4.57%                      | 0.65%                | 5.23%                    | 0.00%               | 0.00%                  | #DIV/0                                   | 3.55%                          | 2.84%              | 5.32%                    |
| Apr 2021        | 3.63%                | 0.49%                         | 4.12%                      | 0.74%                | 4.86%                    | 0.00%               | 12.87%                 | 1.13%                                    | 1.65%                          | 4.93%              | 6.12%                    |
| Mar 2021        | 3.51%                | 0.53%                         | 4.04%                      | 1.08%                | 5.12%                    | #DIV/0              | #DIV/0                 | #DIV/0                                   | 2.43%                          | 2.92%              | 5.50%                    |
| Feb 2021        | 3.99%                | 0.89%                         | 4.89%                      | 1.66%                | 6.55%                    | #DIV/0              | #DIV/0                 | #DIV/0                                   | 1.46%                          | 5.94%              | 6.91%                    |
| Jan 2021        | 4.24%                | 0.46%                         | 4.70%                      | 5.03%                | 9.74%                    | #DIV/0              | #DIV/0                 | #DIV/0                                   | 2.99%                          | 6.02%              | 10.56%                   |
| 2021            | 5.36%                | 0.66%                         | 6.02%                      | 1.66%                | 7.68%                    | 0.00%               | 14.18%                 | 1.13%                                    | 2.97%                          | 4.99%              | 8.07%                    |

| Year / Month | Certified<br>absence | Self-<br>certified<br>absence | Non<br>Covid-19<br>absence | Covid-19<br>Absensce | Total<br>absence<br>rate | NAS    | Acute<br>Services |
|--------------|----------------------|-------------------------------|----------------------------|----------------------|--------------------------|--------|-------------------|
| May 2024     | 7.27%                | 0.82%                         | 8.09%                      | 0.33%                | 8.42%                    | 8.42%  | 8.42%             |
| Apr 2024     | 6.58%                | 0.83%                         | 7.42%                      | 0.30%                | 7.71%                    | 7.71%  | 7.71%             |
| Mar 2024     | 6.77%                | 0.80%                         | 7.57%                      | 0.35%                | 7.92%                    | 7.92%  | 7.92%             |
| Feb 2024     | 6.35%                | 0.72%                         | 7.07%                      | 0.40%                | 7.47%                    | 7.47%  | 7.47%             |
| Jan 2024     | 6.71%                | 0.66%                         | 7.37%                      | 0.60%                | 7.97%                    | 7.97%  | 7.97%             |
| 2024         | 6.74%                | 0.76%                         | 7.50%                      | 0.40%                | 7.90%                    | 7.90%  | 7.90%             |
| Dec 2023     | 7.70%                | 1.02%                         | 8.72%                      | 0.68%                | 9.40%                    | 9.40%  | 9.40%             |
| Nov 2023     | 6.31%                | 0.66%                         | 6.97%                      | 0.34%                | 7.31%                    | 7.31%  | 7.31%             |
| Oct 2023     | 6.14%                | 0.79%                         | 6.92%                      | 0.59%                | 7.52%                    | 7.52%  | 7.52%             |
| Sep 2023     | 6.00%                | 0.65%                         | 6.65%                      | 0.70%                | 7.35%                    | 7.35%  | 7.35%             |
| Aug 2023     | 6.06%                | 0.85%                         | 6.92%                      | 1.01%                | 7.93%                    | 7.93%  | 7.93%             |
| Jul 2023     | 5.89%                | 0.78%                         | 6.66%                      | 0.48%                | 7.14%                    | 7.14%  | 7.14%             |
| Jun 2023     | 5.01%                | 0.72%                         | 5.73%                      | 0.35%                | 6.08%                    | 6.08%  | 6.08%             |
| May 2023     | 5.26%                | 0.68%                         | 5.94%                      | 0.43%                | 6.38%                    | 6.38%  | 6.38%             |
| Apr 2023     | 5.69%                | 0.78%                         | 6.47%                      | 0.48%                | 6.95%                    | 6.95%  | 6.95%             |
| Mar 2023     | 5.66%                | 0.66%                         | 6.31%                      | 0.58%                | 6.89%                    | 6.89%  | 6.89%             |
| Feb 2023     | 6.14%                | 0.68%                         | 6.82%                      | 0.42%                | 7.24%                    | 7.24%  | 7.24%             |
| Jan 2023     | 6.08%                | 0.65%                         | 6.73%                      | 0.69%                | 7.42%                    | 7.42%  | 7.42%             |
| 2023         | 6.00%                | 0.74%                         | 6.74%                      | 0.56%                | 7.31%                    | 7.31%  | 7.31%             |
| Dec 2022     | 7.48%                | 0.92%                         | 8.40%                      | 1.21%                | 9.61%                    | 9.61%  | 9.61%             |
| Nov 2022     | 6.47%                | 0.82%                         | 7.29%                      | 0.78%                | 8.07%                    | 8.07%  | 8.07%             |
| Oct 2022     | 5.93%                | 0.74%                         | 6.68%                      | 0.96%                | 7.63%                    | 7.63%  | 7.63%             |
| Sep 2022     | 5.92%                | 0.77%                         | 6.69%                      | 0.84%                | 7.53%                    | 7.53%  | 7.53%             |
| Aug 2022     | 6.49%                | 0.67%                         | 7.16%                      | 0.76%                | 7.92%                    | 7.92%  | 7.92%             |
| Jul 2022     | 7.08%                | 0.87%                         | 7.94%                      | 2.28%                | 10.23%                   | 10.23% | 10.23%            |
| Jun 2022     | 6.58%                | 0.76%                         | 7.34%                      | 1.71%                | 9.05%                    | 9.05%  | 9.05%             |
| May 2022     | 6.81%                | 0.62%                         | 7.43%                      | 1.01%                | 8.43%                    | 8.43%  | 8.43%             |
| Apr 2022     | 6.76%                | 0.81%                         | 7.57%                      | 2.41%                | 9.98%                    | 9.98%  | 9.98%             |
| Mar 2022     | 4.84%                | 0.49%                         | 5.33%                      | 3.94%                | 9.27%                    | 9.27%  | 9.27%             |
| Feb 2022     | 5.81%                | 0.59%                         | 6.40%                      | 2.43%                | 8.82%                    | 8.82%  | 8.82%             |
| Jan 2022     | 5.48%                | 0.38%                         | 5.86%                      | 4.73%                | 10.59%                   | 10.59% | 10.59%            |
| 2022         | 6.23%                | 0.69%                         | 6.91%                      | 2.03%                | 8.95%                    | 8.95%  | 8.95%             |
| Dec 2021     | 6.82%                | 0.66%                         | 7.48%                      | 2.53%                | 10.01%                   | 10.01% | 10.01%            |
| Nov 2021     | 6.90%                | 0.84%                         | 7.74%                      | 2.36%                | 10.09%                   | 10.09% | 10.09%            |
| Oct 2021     | 6.47%                | 0.75%                         | 7.22%                      | 1.64%                | 8.86%                    | 8.86%  | 8.86%             |
| Sep 2021     | 6.23%                | 0.62%                         | 6.86%                      | 1.35%                | 8.20%                    | 8.20%  | 8.20%             |
| Aug 2021     | 6.35%                | 0.74%                         | 7.08%                      | 0.89%                | 7.97%                    | 7.97%  | 7.97%             |
| Jul 2021     | 5.94%                | 0.77%                         | 6.72%                      | 0.70%                | 7.42%                    | 7.42%  | 7.42%             |
| Jun 2021     | 4.89%                | 0.55%                         | 5.44%                      | 0.62%                | 6.06%                    | 6.06%  | 6.06%             |
| May 2021     | 4.09%                | 0.48%                         | 4.57%                      | 0.65%                | 5.23%                    | 5.23%  | 5.23%             |
| Apr 2021     | 3.63%                | 0.49%                         | 4.12%                      | 0.74%                | 4.86%                    | 4.86%  | 4.86%             |
| Mar 2021     | 3.51%                | 0.53%                         | 4.04%                      | 1.08%                | 5.12%                    | 5.12%  | 5.12%             |
| Feb 2021     | 3.99%                | 0.89%                         | 4.89%                      | 1.66%                | 6.55%                    | 6.55%  | 6.55%             |
| Jan 2021     | 4.24%                | 0.46%                         | 4.70%                      | 5.03%                | 9.74%                    | 9.74%  | 9.74%             |
| 2021         | 5.36%                | 0.66%                         | 6.02%                      | 1.66%                | 7.68%                    | 7.68%  | 7.68%             |