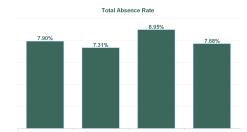

| Year /<br>Month | Certified<br>absence | Self-<br>certified<br>absence | Non<br>Covid-19<br>absence | Covid-19<br>Absensce | Total<br>absence<br>rate | Medical &<br>Dental | Nursing &<br>Midwifery | Health & Social<br>Care<br>Professionals | Management &<br>Administrative | General<br>Support | Patient & Client<br>Care |
|-----------------|----------------------|-------------------------------|----------------------------|----------------------|--------------------------|---------------------|------------------------|------------------------------------------|--------------------------------|--------------------|--------------------------|
| May 2024        | 7.27%                | 0.82%                         | 8.09%                      | 0.33%                | 8.42%                    | 0.00%               | 15.25%                 | 4.00%                                    | 2.50%                          | 31.68%             | 8.89%                    |
| Apr 2024        | 6.58%                | 0.83%                         | 7.42%                      | 0.30%                | 7.71%                    | 0.00%               | 14.00%                 | 1.84%                                    | 3.84%                          | 30.41%             | 8.01%                    |
| Mar 2024        | 6.77%                | 0.80%                         | 7.57%                      | 0.35%                | 7.92%                    | 0.00%               | 16.78%                 | 4.87%                                    | 3.10%                          | 37.21%             | 8.22%                    |
| Feb 2024        | 6.35%                | 0.72%                         | 7.07%                      | 0.40%                | 7.47%                    | 0.00%               | 24.84%                 | 2.38%                                    | 2.43%                          | 28.08%             | 7.83%                    |
| Jan 2024        | 6.71%                | 0.66%                         | 7.37%                      | 0.60%                | 7.97%                    | 0.00%               | 6.22%                  | 2.75%                                    | 2.87%                          | 41.89%             | 8.36%                    |
| 2024            | 6.74%                | 0.76%                         | 7.50%                      | 0.40%                | 7.90%                    | 0.00%               | 15.49%                 | 3.23%                                    | 2.94%                          | 33.95%             | 8.26%                    |
| Dec 2023        | 7.70%                | 1.02%                         | 8.72%                      | 0.68%                | 9.40%                    | 0.00%               | 7.29%                  | 8.75%                                    | 5.53%                          | 32.58%             | 9.64%                    |
| Nov 2023        | 6.31%                | 0.66%                         | 6.97%                      | 0.34%                | 7.31%                    | 0.00%               | 0.00%                  | 1.68%                                    | 4.14%                          | 20.60%             | 7.59%                    |
| Oct 2023        | 6.14%                | 0.79%                         | 6.92%                      | 0.59%                | 7.52%                    | 0.00%               | 3.58%                  | 0.00%                                    | 5.36%                          | 7.78%              | 7.70%                    |
| Sep 2023        | 6.00%                | 0.65%                         | 6.65%                      | 0.70%                | 7.35%                    | 0.00%               | 0.00%                  | #DIV/0                                   | 4.64%                          | 0.00%              | 7.57%                    |
| Aug 2023        | 6.06%                | 0.85%                         | 6.92%                      | 1.01%                | 7.93%                    | 0.00%               | 0.00%                  | #DIV/0                                   | 3.94%                          | 0.00%              | 8.24%                    |
| Jul 2023        | 5.89%                | 0.78%                         | 6.66%                      | 0.48%                | 7.14%                    | 0.00%               | 5.45%                  | #DIV/0                                   | 3.12%                          | 0.00%              | 7.43%                    |
| Jun 2023        | 5.01%                | 0.72%                         | 5.73%                      | 0.35%                | 6.08%                    | 0.00%               | 0.00%                  | #DIV/0                                   | 1.18%                          | 0.00%              | 6.44%                    |
| May 2023        | 5.26%                | 0.68%                         | 5.94%                      | 0.43%                | 6.38%                    | 0.00%               | 0.00%                  | #DIV/0                                   | 3.16%                          | 0.00%              | 6.63%                    |
| Apr 2023        | 5.69%                | 0.78%                         | 6.47%                      | 0.48%                | 6.95%                    | 0.00%               | 0.00%                  | #DIV/0                                   | 3.24%                          | 0.00%              | 7.19%                    |
| Mar 2023        | 5.66%                | 0.66%                         | 6.31%                      | 0.58%                | 6.89%                    | 0.00%               | 0.00%                  | #DIV/0                                   | 3.09%                          | 6.62%              | 7.15%                    |
| Feb 2023        | 6.14%                | 0.68%                         | 6.82%                      | 0.42%                | 7.24%                    | 0.00%               | 0.00%                  | #DIV/0                                   | 2.58%                          | 0.00%              | 7.53%                    |
| Jan 2023        | 6.08%                | 0.65%                         | 6.73%                      | 0.69%                | 7.42%                    | 0.00%               | 0.00%                  | #DIV/0                                   | 1.84%                          | 0.00%              | 7.78%                    |
| 2023            | 6.00%                | 0.74%                         | 6.74%                      | 0.56%                | 7.31%                    | 0.00%               | 1.25%                  | 4.12%                                    | 3.58%                          | 6.71%              | 7.58%                    |
| Dec 2022        | 7.48%                | 0.92%                         | 8.40%                      | 1.21%                | 9.61%                    | 0.00%               | 9.69%                  | #DIV/0                                   | 2.61%                          | 0.00%              | 9.99%                    |
| Nov 2022        | 6.47%                | 0.82%                         | 7.29%                      | 0.78%                | 8.07%                    | 0.00%               | 0.00%                  | #DIV/0                                   | 5.57%                          | 31.82%             | 8.20%                    |
| Oct 2022        | 5.93%                | 0.74%                         | 6.68%                      | 0.96%                | 7.63%                    | 0.00%               | 0.00%                  | #DIV/0                                   | 4.09%                          | 3.16%              | 7.88%                    |
| Sep 2022        | 5.92%                | 0.77%                         | 6.69%                      | 0.84%                | 7.53%                    | 0.00%               | 0.00%                  | #DIV/0                                   | 4.08%                          | 0.00%              | 7.77%                    |
| Aug 2022        | 6.49%                | 0.67%                         | 7.16%                      | 0.76%                | 7.92%                    | 0.00%               | 0.00%                  | #DIV/0                                   | 3.93%                          | 5.92%              | 8.13%                    |
| Jul 2022        | 7.08%                | 0.87%                         | 7.94%                      | 2.28%                | 10.23%                   | 0.00%               | 16.47%                 | #DIV/0                                   | 4.08%                          | 0.53%              | 10.60%                   |
| Jun 2022        | 6.58%                | 0.76%                         | 7.34%                      | 1.71%                | 9.05%                    | 0.00%               | 0.00%                  | #DIV/0                                   | 4.41%                          | 0.75%              | 9.37%                    |
| May 2022        | 6.81%                | 0.62%                         | 7.43%                      | 1.01%                | 8.43%                    | 0.00%               | 0.00%                  | #DIV/0                                   | 3.35%                          | 2.83%              | 8.74%                    |
| Apr 2022        | 6.76%                | 0.81%                         | 7.57%                      | 2.41%                | 9.98%                    | 0.00%               | 0.00%                  | #DIV/0                                   | 3.32%                          | 3.71%              | 10.34%                   |
| Mar 2022        | 4.84%                | 0.49%                         | 5.33%                      | 3.94%                | 9.27%                    | 0.00%               | 0.00%                  | #DIV/0                                   | 3.10%                          | 0.22%              | 12.98%                   |
| Feb 2022        | 5.81%                | 0.59%                         | 6.40%                      | 2.43%                | 8.82%                    | 0.00%               | 0.00%                  | #DIV/0                                   | 3.18%                          | 7.26%              | 9.11%                    |
| Jan 2022        | 5.48%                | 0.38%                         | 5.86%                      | 4.73%                | 10.59%                   | 0.00%               | 0.00%                  | #DIV/0                                   | 2.93%                          | 6.72%              | 11.04%                   |
| 2022            | 6.23%                | 0.69%                         | 6.91%                      | 2.03%                | 8.95%                    | 0.00%               | 1.87%                  | #DIV/0                                   | 3.71%                          | 0.85%              | 9.54%                    |
| Dec 2021        | 6.82%                | 0.66%                         | 7.48%                      | 2.53%                | 10.01%                   | 0.00%               | 44.03%                 | #DIV/0                                   | 3.08%                          | 7.69%              | 10.33%                   |
| Nov 2021        | 6.90%                | 0.84%                         | 7.74%                      | 2.36%                | 10.09%                   | 0.00%               | 24.45%                 | #DIV/0                                   | 6.08%                          | 8.08%              | 10.30%                   |
| Oct 2021        | 6.47%                | 0.75%                         | 7.22%                      | 1.64%                | 8.86%                    | 0.00%               | 0.00%                  | #DIV/0                                   | 5.19%                          | 11.21%             | 9.00%                    |
| Sep 2021        | 6.23%                | 0.62%                         | 6.86%                      | 1.35%                | 8.20%                    | 0.00%               | 0.00%                  | #DIV/0                                   | 3.11%                          | 3.22%              | 8.49%                    |
| Aug 2021        | 6.35%                | 0.74%                         | 7.08%                      | 0.89%                | 7.97%                    | 0.00%               | 0.00%                  | #DIV/0                                   | 2.20%                          | 0.00%              | 8.29%                    |
| Jul 2021        | 5.94%                | 0.77%                         | 6.72%                      | 0.70%                | 7.42%                    | 0.00%               | 0.00%                  | #DIV/0                                   | 3.08%                          | 0.37%              | 7.67%                    |
| Jun 2021        | 4.89%                | 0.55%                         | 5.44%                      | 0.62%                | 6.06%                    | 0.00%               | 0.00%                  | #DIV/0                                   | 2.59%                          | 10.85%             | 6.23%                    |
| May 2021        | 4.09%                | 0.48%                         | 4.57%                      | 0.65%                | 5.23%                    | 0.00%               | 0.00%                  | #DIV/0                                   | 3.55%                          | 2.84%              | 5.32%                    |
| Apr 2021        | 3.63%                | 0.49%                         | 4.12%                      | 0.74%                | 4.86%                    | 0.00%               | 12.87%                 | 1.13%                                    | 1.65%                          | 4.93%              | 6.12%                    |
| Mar 2021        | 3.51%                | 0.53%                         | 4.04%                      | 1.08%                | 5.12%                    | #DIV/0              | #DIV/0                 | #DIV/0                                   | 2.43%                          | 2.92%              | 5.50%                    |
| Feb 2021        | 3.99%                | 0.89%                         | 4.89%                      | 1.66%                | 6.55%                    | #DIV/0              | #DIV/0                 | #DIV/0                                   | 1.46%                          | 5.94%              | 6.91%                    |
| Jan 2021        | 4.24%                | 0.46%                         | 4.70%                      | 5.03%                | 9.74%                    | #DIV/0              | #DIV/0                 | #DIV/0                                   | 2.99%                          | 6.02%              | 10.56%                   |
| 2021            | 5.36%                | 0.66%                         | 6.02%                      | 1.66%                | 7.68%                    | 0.00%               | 14.18%                 | 1.13%                                    | 2.97%                          | 4.99%              | 8.07%                    |

| Year / Month | Certified<br>absence | Self-<br>certified<br>absence | Non<br>Covid-19<br>absence | Covid-19<br>Absensce | Total<br>absence<br>rate | NAS    | Acute<br>Services |
|--------------|----------------------|-------------------------------|----------------------------|----------------------|--------------------------|--------|-------------------|
| May 2024     | 7.27%                | 0.82%                         | 8.09%                      | 0.33%                | 8.42%                    | 8.42%  | 8.42%             |
| Apr 2024     | 6.58%                | 0.83%                         | 7.42%                      | 0.30%                | 7.71%                    | 7.71%  | 7.71%             |
| Mar 2024     | 6.77%                | 0.80%                         | 7.57%                      | 0.35%                | 7.92%                    | 7.92%  | 7.92%             |
| Feb 2024     | 6.35%                | 0.72%                         | 7.07%                      | 0.40%                | 7.47%                    | 7.47%  | 7.47%             |
| Jan 2024     | 6.71%                | 0.66%                         | 7.37%                      | 0.60%                | 7.97%                    | 7.97%  | 7.97%             |
| 2024         | 6.74%                | 0.76%                         | 7.50%                      | 0.40%                | 7.90%                    | 7.90%  | 7.90%             |
| Dec 2023     | 7.70%                | 1.02%                         | 8.72%                      | 0.68%                | 9.40%                    | 9.40%  | 9.40%             |
| Nov 2023     | 6.31%                | 0.66%                         | 6.97%                      | 0.34%                | 7.31%                    | 7.31%  | 7.31%             |
| Oct 2023     | 6.14%                | 0.79%                         | 6.92%                      | 0.59%                | 7.52%                    | 7.52%  | 7.52%             |
| Sep 2023     | 6.00%                | 0.65%                         | 6.65%                      | 0.70%                | 7.35%                    | 7.35%  | 7.35%             |
| Aug 2023     | 6.06%                | 0.85%                         | 6.92%                      | 1.01%                | 7.93%                    | 7.93%  | 7.93%             |
| Jul 2023     | 5.89%                | 0.78%                         | 6.66%                      | 0.48%                | 7.14%                    | 7.14%  | 7.14%             |
| Jun 2023     | 5.01%                | 0.72%                         | 5.73%                      | 0.35%                | 6.08%                    | 6.08%  | 6.08%             |
| May 2023     | 5.26%                | 0.68%                         | 5.94%                      | 0.43%                | 6.38%                    | 6.38%  | 6.38%             |
| Apr 2023     | 5.69%                | 0.78%                         | 6.47%                      | 0.48%                | 6.95%                    | 6.95%  | 6.95%             |
| Mar 2023     | 5.66%                | 0.66%                         | 6.31%                      | 0.58%                | 6.89%                    | 6.89%  | 6.89%             |
| Feb 2023     | 6.14%                | 0.68%                         | 6.82%                      | 0.42%                | 7.24%                    | 7.24%  | 7.24%             |
| Jan 2023     | 6.08%                | 0.65%                         | 6.73%                      | 0.69%                | 7.42%                    | 7.42%  | 7.42%             |
| 2023         | 6.00%                | 0.74%                         | 6.74%                      | 0.56%                | 7.31%                    | 7.31%  | 7.31%             |
| Dec 2022     | 7.48%                | 0.92%                         | 8.40%                      | 1.21%                | 9.61%                    | 9.61%  | 9.61%             |
| Nov 2022     | 6.47%                | 0.82%                         | 7.29%                      | 0.78%                | 8.07%                    | 8.07%  | 8.07%             |
| Oct 2022     | 5.93%                | 0.74%                         | 6.68%                      | 0.96%                | 7.63%                    | 7.63%  | 7.63%             |
| Sep 2022     | 5.92%                | 0.77%                         | 6.69%                      | 0.84%                | 7.53%                    | 7.53%  | 7.53%             |
| Aug 2022     | 6.49%                | 0.67%                         | 7.16%                      | 0.76%                | 7.92%                    | 7.92%  | 7.92%             |
| Jul 2022     | 7.08%                | 0.87%                         | 7.94%                      | 2.28%                | 10.23%                   | 10.23% | 10.23%            |
| Jun 2022     | 6.58%                | 0.76%                         | 7.34%                      | 1.71%                | 9.05%                    | 9.05%  | 9.05%             |
| May 2022     | 6.81%                | 0.62%                         | 7.43%                      | 1.01%                | 8.43%                    | 8.43%  | 8.43%             |
| Apr 2022     | 6.76%                | 0.81%                         | 7.57%                      | 2.41%                | 9.98%                    | 9.98%  | 9.98%             |
| Mar 2022     | 4.84%                | 0.49%                         | 5.33%                      | 3.94%                | 9.27%                    | 9.27%  | 9.27%             |
| Feb 2022     | 5.81%                | 0.59%                         | 6.40%                      | 2.43%                | 8.82%                    | 8.82%  | 8.82%             |
| Jan 2022     | 5.48%                | 0.38%                         | 5.86%                      | 4.73%                | 10.59%                   | 10.59% | 10.59%            |
| 2022         | 6.23%                | 0.69%                         | 6.91%                      | 2.03%                | 8.95%                    | 8.95%  | 8.95%             |
| Dec 2021     | 6.82%                | 0.66%                         | 7.48%                      | 2.53%                | 10.01%                   | 10.01% | 10.01%            |
| Nov 2021     | 6.90%                | 0.84%                         | 7.74%                      | 2.36%                | 10.09%                   | 10.09% | 10.09%            |
| Oct 2021     | 6.47%                | 0.75%                         | 7.22%                      | 1.64%                | 8.86%                    | 8.86%  | 8.86%             |
| Sep 2021     | 6.23%                | 0.62%                         | 6.86%                      | 1.35%                | 8.20%                    | 8.20%  | 8.20%             |
| Aug 2021     | 6.35%                | 0.74%                         | 7.08%                      | 0.89%                | 7.97%                    | 7.97%  | 7.97%             |
| Jul 2021     | 5.94%                | 0.77%                         | 6.72%                      | 0.70%                | 7.42%                    | 7.42%  | 7.42%             |
| Jun 2021     | 4.89%                | 0.55%                         | 5.44%                      | 0.62%                | 6.06%                    | 6.06%  | 6.06%             |
| May 2021     | 4.09%                | 0.48%                         | 4.57%                      | 0.65%                | 5.23%                    | 5.23%  | 5.23%             |
| Apr 2021     | 3.63%                | 0.49%                         | 4.12%                      | 0.74%                | 4.86%                    | 4.86%  | 4.86%             |
| Mar 2021     | 3.51%                | 0.53%                         | 4.04%                      | 1.08%                | 5.12%                    | 5.12%  | 5.12%             |
| Feb 2021     | 3.99%                | 0.89%                         | 4.89%                      | 1.66%                | 6.55%                    | 6.55%  | 6.55%             |
| Jan 2021     | 4.24%                | 0.46%                         | 4.70%                      | 5.03%                | 9.74%                    | 9.74%  | 9.74%             |
| 2021         | 5.36%                | 0.66%                         | 6.02%                      | 1.66%                | 7.68%                    | 7.68%  | 7.68%             |