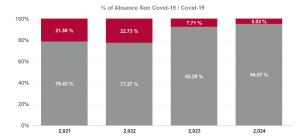

| Year /<br>Month | Certified<br>absence | Self-<br>certified<br>absence | Non<br>Covid-19<br>absence | Covid-19<br>Absensce | Total<br>absence<br>rate | Medical &<br>Dental | Nursing &<br>Midwifery | Health & Social<br>Care<br>Professionals | Management &<br>Administrative | General<br>Support | Patient & Client<br>Care |
|-----------------|----------------------|-------------------------------|----------------------------|----------------------|--------------------------|---------------------|------------------------|------------------------------------------|--------------------------------|--------------------|--------------------------|
| May 2024        | 7.27%                | 0.82%                         | 8.09%                      | 0.33%                | 8.42%                    | 0.00%               | 15.25%                 | 4.00%                                    | 2.50%                          | 31.68%             | 8.89%                    |
| Apr 2024        | 6.58%                | 0.83%                         | 7.42%                      | 0.30%                | 7.71%                    | 0.00%               | 14.00%                 | 1.84%                                    | 3.84%                          | 30.41%             | 8.01%                    |
| Mar 2024        | 6.77%                | 0.80%                         | 7.57%                      | 0.35%                | 7.92%                    | 0.00%               | 16.78%                 | 4.87%                                    | 3.10%                          | 37.21%             | 8.22%                    |
| Feb 2024        | 6.35%                | 0.72%                         | 7.07%                      | 0.40%                | 7.47%                    | 0.00%               | 24.84%                 | 2.38%                                    | 2.43%                          | 28.08%             | 7.83%                    |
| Jan 2024        | 6.71%                | 0.66%                         | 7.37%                      | 0.60%                | 7.97%                    | 0.00%               | 6.22%                  | 2.75%                                    | 2.87%                          | 41.89%             | 8.36%                    |
| 2024            | 6.74%                | 0.76%                         | 7.50%                      | 0.40%                | 7.90%                    | 0.00%               | 15.49%                 | 3.23%                                    | 2.94%                          | 33.95%             | 8.26%                    |
| Dec 2023        | 7.70%                | 1.02%                         | 8.72%                      | 0.68%                | 9.40%                    | 0.00%               | 7.29%                  | 8.75%                                    | 5.53%                          | 32.58%             | 9.64%                    |
| Nov 2023        | 6.31%                | 0.66%                         | 6.97%                      | 0.34%                | 7.31%                    | 0.00%               | 0.00%                  | 1.68%                                    | 4.14%                          | 20.60%             | 7.59%                    |
| Oct 2023        | 6.14%                | 0.79%                         | 6.92%                      | 0.59%                | 7.52%                    | 0.00%               | 3.58%                  | 0.00%                                    | 5.36%                          | 7.78%              | 7.70%                    |
| Sep 2023        | 6.00%                | 0.65%                         | 6.65%                      | 0.70%                | 7.35%                    | 0.00%               | 0.00%                  | #DIV/0                                   | 4.64%                          | 0.00%              | 7.57%                    |
| Aug 2023        | 6.06%                | 0.85%                         | 6.92%                      | 1.01%                | 7.93%                    | 0.00%               | 0.00%                  | #DIV/0                                   | 3.94%                          | 0.00%              | 8.24%                    |
| Jul 2023        | 5.89%                | 0.78%                         | 6.66%                      | 0.48%                | 7.14%                    | 0.00%               | 5.45%                  | #DIV/0                                   | 3.12%                          | 0.00%              | 7.43%                    |
| Jun 2023        | 5.01%                | 0.72%                         | 5.73%                      | 0.35%                | 6.08%                    | 0.00%               | 0.00%                  | #DIV/0                                   | 1.18%                          | 0.00%              | 6.44%                    |
| May 2023        | 5.26%                | 0.68%                         | 5.94%                      | 0.43%                | 6.38%                    | 0.00%               | 0.00%                  | #DIV/0                                   | 3.16%                          | 0.00%              | 6.63%                    |
| Apr 2023        | 5.69%                | 0.78%                         | 6.47%                      | 0.48%                | 6.95%                    | 0.00%               | 0.00%                  | #DIV/0                                   | 3.24%                          | 0.00%              | 7.19%                    |
| Mar 2023        | 5.66%                | 0.66%                         | 6.31%                      | 0.58%                | 6.89%                    | 0.00%               | 0.00%                  | #DIV/0                                   | 3.09%                          | 6.62%              | 7.15%                    |
| Feb 2023        | 6.14%                | 0.68%                         | 6.82%                      | 0.42%                | 7.24%                    | 0.00%               | 0.00%                  | #DIV/0                                   | 2.58%                          | 0.00%              | 7.53%                    |
| Jan 2023        | 6.08%                | 0.65%                         | 6.73%                      | 0.69%                | 7.42%                    | 0.00%               | 0.00%                  | #DIV/0                                   | 1.84%                          | 0.00%              | 7.78%                    |
| 2023            | 6.00%                | 0.74%                         | 6.74%                      | 0.56%                | 7.31%                    | 0.00%               | 1.25%                  | 4.12%                                    | 3.58%                          | 6.71%              | 7.58%                    |
| Dec 2022        | 7.48%                | 0.92%                         | 8.40%                      | 1.21%                | 9.61%                    | 0.00%               | 9.69%                  | #DIV/0                                   | 2.61%                          | 0.00%              | 9.99%                    |
| Nov 2022        | 6.47%                | 0.82%                         | 7.29%                      | 0.78%                | 8.07%                    | 0.00%               | 0.00%                  | #DIV/0                                   | 5.57%                          | 31.82%             | 8.20%                    |
| Oct 2022        | 5.93%                | 0.74%                         | 6.68%                      | 0.96%                | 7.63%                    | 0.00%               | 0.00%                  | #DIV/0                                   | 4.09%                          | 3.16%              | 7.88%                    |
| Sep 2022        | 5.92%                | 0.77%                         | 6.69%                      | 0.84%                | 7.53%                    | 0.00%               | 0.00%                  | #DIV/0                                   | 4.08%                          | 0.00%              | 7.77%                    |
| Aug 2022        | 6.49%                | 0.67%                         | 7.16%                      | 0.76%                | 7.92%                    | 0.00%               | 0.00%                  | #DIV/0                                   | 3.93%                          | 5.92%              | 8.13%                    |
| Jul 2022        | 7.08%                | 0.87%                         | 7.94%                      | 2.28%                | 10.23%                   | 0.00%               | 16.47%                 | #DIV/0                                   | 4.08%                          | 0.53%              | 10.60%                   |
| Jun 2022        | 6.58%                | 0.76%                         | 7.34%                      | 1.71%                | 9.05%                    | 0.00%               | 0.00%                  | #DIV/0                                   | 4.41%                          | 0.75%              | 9.37%                    |
| May 2022        | 6.81%                | 0.62%                         | 7.43%                      | 1.01%                | 8.43%                    | 0.00%               | 0.00%                  | #DIV/0                                   | 3.35%                          | 2.83%              | 8.74%                    |
| Apr 2022        | 6.76%                | 0.81%                         | 7.57%                      | 2.41%                | 9.98%                    | 0.00%               | 0.00%                  | #DIV/0                                   | 3.32%                          | 3.71%              | 10.34%                   |
| Mar 2022        | 4.84%                | 0.49%                         | 5.33%                      | 3.94%                | 9.27%                    | 0.00%               | 0.00%                  | #DIV/0                                   | 3.10%                          | 0.22%              | 12.98%                   |
| Feb 2022        | 5.81%                | 0.59%                         | 6.40%                      | 2.43%                | 8.82%                    | 0.00%               | 0.00%                  | #DIV/0                                   | 3.18%                          | 7.26%              | 9.11%                    |
| Jan 2022        | 5.48%                | 0.38%                         | 5.86%                      | 4.73%                | 10.59%                   | 0.00%               | 0.00%                  | #DIV/0                                   | 2.93%                          | 6.72%              | 11.04%                   |
| 2022            | 6.23%                | 0.69%                         | 6.91%                      | 2.03%                | 8.95%                    | 0.00%               | 1.87%                  | #DIV/0                                   | 3.71%                          | 0.85%              | 9.54%                    |
| Dec 2021        | 6.82%                | 0.66%                         | 7.48%                      | 2.53%                | 10.01%                   | 0.00%               | 44.03%                 | #DIV/0                                   | 3.08%                          | 7.69%              | 10.33%                   |
| Nov 2021        | 6.90%                | 0.84%                         | 7.74%                      | 2.36%                | 10.09%                   | 0.00%               | 24.45%                 | #DIV/0                                   | 6.08%                          | 8.08%              | 10.30%                   |
| Oct 2021        | 6.47%                | 0.75%                         | 7.22%                      | 1.64%                | 8.86%                    | 0.00%               | 0.00%                  | #DIV/0                                   | 5.19%                          | 11.21%             | 9.00%                    |
| Sep 2021        | 6.23%                | 0.62%                         | 6.86%                      | 1.35%                | 8.20%                    | 0.00%               | 0.00%                  | #DIV/0                                   | 3.11%                          | 3.22%              | 8.49%                    |
| Aug 2021        | 6.35%                | 0.74%                         | 7.08%                      | 0.89%                | 7.97%                    | 0.00%               | 0.00%                  | #DIV/0                                   | 2.20%                          | 0.00%              | 8.29%                    |
| Jul 2021        | 5.94%                | 0.77%                         | 6.72%                      | 0.70%                | 7.42%                    | 0.00%               | 0.00%                  | #DIV/0                                   | 3.08%                          | 0.37%              | 7.67%                    |
| Jun 2021        | 4.89%                | 0.55%                         | 5.44%                      | 0.62%                | 6.06%                    | 0.00%               | 0.00%                  | #DIV/0                                   | 2.59%                          | 10.85%             | 6.23%                    |
| May 2021        | 4.09%                | 0.48%                         | 4.57%                      | 0.65%                | 5.23%                    | 0.00%               | 0.00%                  | #DIV/0                                   | 3.55%                          | 2.84%              | 5.32%                    |
| Apr 2021        | 3.63%                | 0.49%                         | 4.12%                      | 0.74%                | 4.86%                    | 0.00%               | 12.87%                 | 1.13%                                    | 1.65%                          | 4.93%              | 6.12%                    |
| Mar 2021        | 3.51%                | 0.53%                         | 4.04%                      | 1.08%                | 5.12%                    | #DIV/0              | #DIV/0                 | #DIV/0                                   | 2.43%                          | 2.92%              | 5.50%                    |
| Feb 2021        | 3.99%                | 0.89%                         | 4.89%                      | 1.66%                | 6.55%                    | #DIV/0              | #DIV/0                 | #DIV/0                                   | 1.46%                          | 5.94%              | 6.91%                    |
| Jan 2021        | 4.24%                | 0.46%                         | 4.70%                      | 5.03%                | 9.74%                    | #DIV/0              | #DIV/0                 | #DIV/0                                   | 2.99%                          | 6.02%              | 10.56%                   |
| 2021            | 5.36%                | 0.66%                         | 6.02%                      | 1.66%                | 7.68%                    | 0.00%               | 14.18%                 | 1.13%                                    | 2.97%                          | 4.99%              | 8.07%                    |

| Year / Month | Certified<br>absence | Self-<br>certified<br>absence | Non<br>Covid-19<br>absence | Covid-19<br>Absensce | Total<br>absence<br>rate | NAS    | Acute<br>Services |
|--------------|----------------------|-------------------------------|----------------------------|----------------------|--------------------------|--------|-------------------|
| May 2024     | 7.27%                | 0.82%                         | 8.09%                      | 0.33%                | 8.42%                    | 8.42%  | 8.42%             |
| Apr 2024     | 6.58%                | 0.83%                         | 7.42%                      | 0.30%                | 7.71%                    | 7.71%  | 7.71%             |
| Mar 2024     | 6.77%                | 0.80%                         | 7.57%                      | 0.35%                | 7.92%                    | 7.92%  | 7.92%             |
| Feb 2024     | 6.35%                | 0.72%                         | 7.07%                      | 0.40%                | 7.47%                    | 7.47%  | 7.47%             |
| Jan 2024     | 6.71%                | 0.66%                         | 7.37%                      | 0.60%                | 7.97%                    | 7.97%  | 7.97%             |
| 2024         | 6.74%                | 0.76%                         | 7.50%                      | 0.40%                | 7.90%                    | 7.90%  | 7.90%             |
| Dec 2023     | 7.70%                | 1.02%                         | 8.72%                      | 0.68%                | 9.40%                    | 9.40%  | 9.40%             |
| Nov 2023     | 6.31%                | 0.66%                         | 6.97%                      | 0.34%                | 7.31%                    | 7.31%  | 7.31%             |
| Oct 2023     | 6.14%                | 0.79%                         | 6.92%                      | 0.59%                | 7.52%                    | 7.52%  | 7.52%             |
| Sep 2023     | 6.00%                | 0.65%                         | 6.65%                      | 0.70%                | 7.35%                    | 7.35%  | 7.35%             |
| Aug 2023     | 6.06%                | 0.85%                         | 6.92%                      | 1.01%                | 7.93%                    | 7.93%  | 7.93%             |
| Jul 2023     | 5.89%                | 0.78%                         | 6.66%                      | 0.48%                | 7.14%                    | 7.14%  | 7.14%             |
| Jun 2023     | 5.01%                | 0.72%                         | 5.73%                      | 0.35%                | 6.08%                    | 6.08%  | 6.08%             |
| May 2023     | 5.26%                | 0.68%                         | 5.94%                      | 0.43%                | 6.38%                    | 6.38%  | 6.38%             |
| Apr 2023     | 5.69%                | 0.78%                         | 6.47%                      | 0.48%                | 6.95%                    | 6.95%  | 6.95%             |
| Mar 2023     | 5.66%                | 0.66%                         | 6.31%                      | 0.58%                | 6.89%                    | 6.89%  | 6.89%             |
| Feb 2023     | 6.14%                | 0.68%                         | 6.82%                      | 0.42%                | 7.24%                    | 7.24%  | 7.24%             |
| Jan 2023     | 6.08%                | 0.65%                         | 6.73%                      | 0.69%                | 7.42%                    | 7.42%  | 7.42%             |
| 2023         | 6.00%                | 0.74%                         | 6.74%                      | 0.56%                | 7.31%                    | 7.31%  | 7.31%             |
| Dec 2022     | 7.48%                | 0.92%                         | 8.40%                      | 1.21%                | 9.61%                    | 9.61%  | 9.61%             |
| Nov 2022     | 6.47%                | 0.82%                         | 7.29%                      | 0.78%                | 8.07%                    | 8.07%  | 8.07%             |
| Oct 2022     | 5.93%                | 0.74%                         | 6.68%                      | 0.96%                | 7.63%                    | 7.63%  | 7.63%             |
| Sep 2022     | 5.92%                | 0.77%                         | 6.69%                      | 0.84%                | 7.53%                    | 7.53%  | 7.53%             |
| Aug 2022     | 6.49%                | 0.67%                         | 7.16%                      | 0.76%                | 7.92%                    | 7.92%  | 7.92%             |
| Jul 2022     | 7.08%                | 0.87%                         | 7.94%                      | 2.28%                | 10.23%                   | 10.23% | 10.23%            |
| Jun 2022     | 6.58%                | 0.76%                         | 7.34%                      | 1.71%                | 9.05%                    | 9.05%  | 9.05%             |
| May 2022     | 6.81%                | 0.62%                         | 7.43%                      | 1.01%                | 8.43%                    | 8.43%  | 8.43%             |
| Apr 2022     | 6.76%                | 0.81%                         | 7.57%                      | 2.41%                | 9.98%                    | 9.98%  | 9.98%             |
| Mar 2022     | 4.84%                | 0.49%                         | 5.33%                      | 3.94%                | 9.27%                    | 9.27%  | 9.27%             |
| Feb 2022     | 5.81%                | 0.59%                         | 6.40%                      | 2.43%                | 8.82%                    | 8.82%  | 8.82%             |
| Jan 2022     | 5.48%                | 0.38%                         | 5.86%                      | 4.73%                | 10.59%                   | 10.59% | 10.59%            |
| 2022         | 6.23%                | 0.69%                         | 6.91%                      | 2.03%                | 8.95%                    | 8.95%  | 8.95%             |
| Dec 2021     | 6.82%                | 0.66%                         | 7.48%                      | 2.53%                | 10.01%                   | 10.01% | 10.01%            |
| Nov 2021     | 6.90%                | 0.84%                         | 7.74%                      | 2.36%                | 10.09%                   | 10.09% | 10.09%            |
| Oct 2021     | 6.47%                | 0.75%                         | 7.22%                      | 1.64%                | 8.86%                    | 8.86%  | 8.86%             |
| Sep 2021     | 6.23%                | 0.62%                         | 6.86%                      | 1.35%                | 8.20%                    | 8.20%  | 8.20%             |
| Aug 2021     | 6.35%                | 0.74%                         | 7.08%                      | 0.89%                | 7.97%                    | 7.97%  | 7.97%             |
| Jul 2021     | 5.94%                | 0.77%                         | 6.72%                      | 0.70%                | 7.42%                    | 7.42%  | 7.42%             |
| Jun 2021     | 4.89%                | 0.55%                         | 5.44%                      | 0.62%                | 6.06%                    | 6.06%  | 6.06%             |
| May 2021     | 4.09%                | 0.48%                         | 4.57%                      | 0.65%                | 5.23%                    | 5.23%  | 5.23%             |
| Apr 2021     | 3.63%                | 0.49%                         | 4.12%                      | 0.74%                | 4.86%                    | 4.86%  | 4.86%             |
| Mar 2021     | 3.51%                | 0.53%                         | 4.04%                      | 1.08%                | 5.12%                    | 5.12%  | 5.12%             |
| Feb 2021     | 3.99%                | 0.89%                         | 4.89%                      | 1.66%                | 6.55%                    | 6.55%  | 6.55%             |
| Jan 2021     | 4.24%                | 0.46%                         | 4.70%                      | 5.03%                | 9.74%                    | 9.74%  | 9.74%             |
| 2021         | 5.36%                | 0.66%                         | 6.02%                      | 1.66%                | 7.68%                    | 7.68%  | 7.68%             |