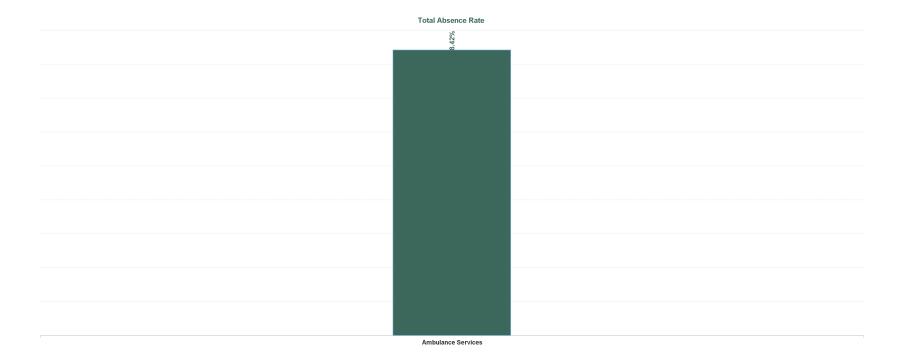

#### Total Absence Rate

NAS

| Health Service Absence<br>Rate - by HG, CHO/Care<br>Group & Staff Category:<br>May 2024 | Certified<br>absence | Self-<br>certified<br>absence | Non<br>Covid-19<br>absence | Covid-19<br>Absence | Total<br>absence<br>rate | Medical &<br>Dental | Nursing &<br>Midwifery | Health & Social<br>Care<br>Professionals | Management &<br>Administrative | General<br>Support | Patient & Client<br>Care |
|-----------------------------------------------------------------------------------------|----------------------|-------------------------------|----------------------------|---------------------|--------------------------|---------------------|------------------------|------------------------------------------|--------------------------------|--------------------|--------------------------|
| Total                                                                                   | 7.27%                | 0.82%                         | 8.09%                      | 0.33%               | 8.42%                    | 0.00%               | 15.25%                 | 4.00%                                    | 2.50%                          | 31.68%             | 8.89%                    |
| National Ambulance Service                                                              | 7.27%                | 0.82%                         | 8.09%                      | 0.33%               | 8.42%                    | 0.00%               | 15.25%                 | 4.00%                                    | 2.50%                          | 31.68%             | 8.89%                    |
| Acute Services                                                                          | 7.27%                | 0.82%                         | 8.09%                      | 0.33%               | 8.42%                    | 0.00%               | 15.25%                 | 4.00%                                    | 2.50%                          | 31.68%             | 8.89%                    |

| Health Service Covid 19 Absence Rate -<br>by Hospital & Staff Category: May 2024 | Non<br>Covid-19<br>absence | Covid-19<br>absence | Total<br>absence<br>rate | Medical &<br>Dental | Nursing &<br>Midwifery | Health & Social<br>Care<br>Professionals | Management &<br>Administrative | General<br>Support | Patient & Client<br>Care |
|----------------------------------------------------------------------------------|----------------------------|---------------------|--------------------------|---------------------|------------------------|------------------------------------------|--------------------------------|--------------------|--------------------------|
| NAS                                                                              | 8.09%                      | 0.33%               | 8.42%                    | 0.00%               | 0.00%                  | 0.00%                                    | 0.08%                          | 0.00%              | 0.35%                    |
| National Ambulance Service                                                       | 8.09%                      | 0.33%               | 8.42%                    | 0.00%               | 0.00%                  | 0.00%                                    | 0.08%                          | 0.00%              | 0.35%                    |
| Acute Services                                                                   | 8.09%                      | 0.33%               | 8.42%                    | 0.00%               | 0.00%                  | 0.00%                                    | 0.08%                          | 0.00%              | 0.35%                    |