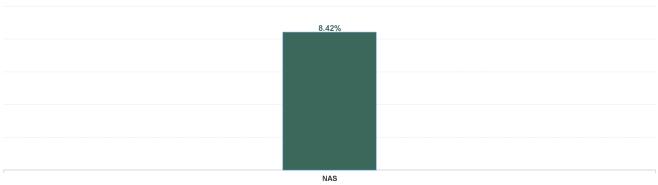

| Health Service Absence Rate - by Staff<br>Category: May 2024 | Certified<br>absence | Self- certified<br>absence | Non Covid-19<br>absence | Covid-19<br>Absence | Total absence<br>rate |
|--------------------------------------------------------------|----------------------|----------------------------|-------------------------|---------------------|-----------------------|
| NAS                                                          | 7.27%                | 0.82%                      | 8.09%                   | 0.33%               | 8.42%                 |
| Medical & Dental                                             | 0.00%                | 0.00%                      | 0.00%                   | 0.00%               | 0.00%                 |
| Nursing & Midwifery                                          | 15.25%               | 0.00%                      | 15.25%                  | 0.00%               | 15.25%                |
| Health & Social Care Professionals                           | 3.72%                | 0.29%                      | 4.00%                   | 0.00%               | 4.00%                 |
| Management & Administrative                                  | 2.37%                | 0.06%                      | 2.42%                   | 0.08%               | 2.50%                 |
| General Support                                              | 31.68%               | 0.00%                      | 31.68%                  | 0.00%               | 31.68%                |
| Patient & Client Care                                        | 7.65%                | 0.89%                      | 8.54%                   | 0.35%               | 8.89%                 |

| Health Service Absence Rate - by<br>Hospital Group: May 2024 | Certified<br>absence | Self- certified<br>absence | Non Covid-19<br>absence | Covid-19<br>Absence | Total absence<br>rate |
|--------------------------------------------------------------|----------------------|----------------------------|-------------------------|---------------------|-----------------------|
| NAS                                                          | 7.27%                | 0.82%                      | 8.09%                   | 0.33%               | 8.42%                 |
| National Ambulance Service                                   | 7.27%                | 0.82%                      | 8.09%                   | 0.33%               | 8.42%                 |