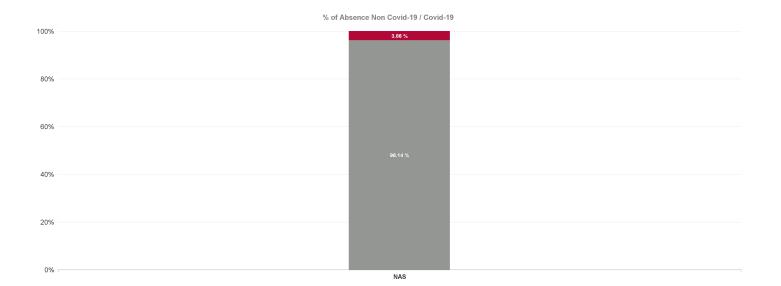

| % Non<br>Covid-19<br>absence | % Covid-19<br>absence |
|------------------------------|-----------------------|
| 96.14%                       | 3.86%                 |
| #DIV/0                       | #DIV/0                |
| 100.00%                      | 0.00%                 |
| 100.00%                      | 0.00%                 |
| 96.74%                       | 3.26%                 |
| 100.00%                      | 0.00%                 |
| 96.05%                       | 3.95%                 |

| Health Service Absence Rate -<br>by Staff Category: May 2024 | Certified<br>absence | Self-<br>certified<br>absence | Non<br>Covid-19<br>absence | Covid-19<br>Absence | Total<br>absence<br>rate | % Non<br>Covid-19<br>absence | %<br>Covid-19<br>absence |
|--------------------------------------------------------------|----------------------|-------------------------------|----------------------------|---------------------|--------------------------|------------------------------|--------------------------|
| NAS                                                          | 7.27%                | 0.82%                         | 8.09%                      | 0.33%               | 8.42%                    | 96.14%                       | 3.86%                    |
| Medical & Dental                                             | 0.00%                | 0.00%                         | 0.00%                      | 0.00%               | 0.00%                    |                              |                          |
| Nursing & Midwifery                                          | 15.25%               | 0.00%                         | 15.25%                     | 0.00%               | 15.25%                   | 100.00%                      | 0.00%                    |
| Health & Social Care Professionals                           | 3.72%                | 0.29%                         | 4.00%                      | 0.00%               | 4.00%                    | 100.00%                      | 0.00%                    |
| Management & Administrative                                  | 2.37%                | 0.06%                         | 2.42%                      | 0.08%               | 2.50%                    | 96.74%                       | 3.26%                    |
| General Support                                              | 31.68%               | 0.00%                         | 31.68%                     | 0.00%               | 31.68%                   | 100.00%                      | 0.00%                    |
| Patient & Client Care                                        | 7.65%                | 0.89%                         | 8.54%                      | 0.35%               | 8.89%                    | 96.05%                       | 3.95%                    |