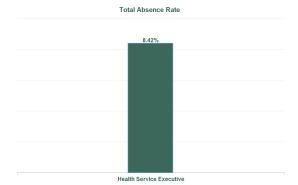

| Health Service Absence Rate - by<br>Hospital Group: May 2024 | Certified<br>absence | Self- certified<br>absence | Non Covid-19<br>absence | Covid-19<br>Absence | Total absence<br>rate |
|--------------------------------------------------------------|----------------------|----------------------------|-------------------------|---------------------|-----------------------|
| NAS                                                          | 7.27%                | 0.82%                      | 8.09%                   | 0.33%               | 8.42%                 |
| National Ambulance Service                                   | 7.27%                | 0.82%                      | 8.09%                   | 0.33%               | 8.42%                 |

#### Covid 19 Absence Rate

| Health Service Absence<br>Rate - by Admin : May<br>2024 | Certified<br>absence | Self-<br>certified<br>absence | Non<br>Covid-19<br>absence | Covid-19<br>Absensce | Total<br>absence<br>rate | Medical &<br>Dental | Nursing &<br>Midwifery | Health &<br>Social Care<br>Profession<br>als | Manageme<br>nt &<br>Administra<br>tive | General<br>Support | Patient &<br>Client Care |
|---------------------------------------------------------|----------------------|-------------------------------|----------------------------|----------------------|--------------------------|---------------------|------------------------|----------------------------------------------|----------------------------------------|--------------------|--------------------------|
| Total                                                   | 7.27%                | 0.82%                         | 8.09%                      | 0.33%                | 8.42%                    | 0.00%               | 15.25%                 | 4.00%                                        | 2.50%                                  | 31.68%             | 8.89%                    |
| Health Service Executive                                | 7.27%                | 0.82%                         | 8.09%                      | 0.33%                | 8.42%                    | 0.00%               | 15.25%                 | 4.00%                                        | 2.50%                                  | 31.68%             | 8.89%                    |