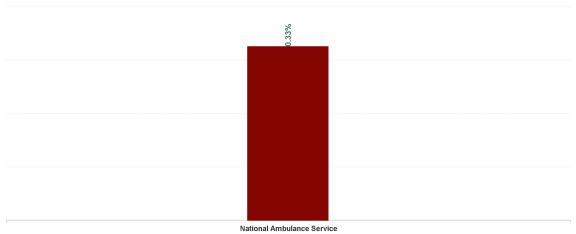

| Health Service Absence Rate - by<br>Hospital Group: May 2024 | Certified<br>absence | Self- certified<br>absence | Non Covid-19<br>absence | Covid-19<br>Absence | Total absence<br>rate |
|--------------------------------------------------------------|----------------------|----------------------------|-------------------------|---------------------|-----------------------|
| NAS                                                          | 7.27%                | 0.82%                      | 8.09%                   | 0.33%               | 8.42%                 |
| National Ambulance Service                                   | 7.27%                | 0.82%                      | 8.09%                   | 0.33%               | 8.42%                 |

| Health Service Covid 19 Absence Rate -<br>by Hospital & Staff Category: May 2024 | Non<br>Covid-19<br>absence | Covid-19<br>absence | Total<br>absence<br>rate | Medical &<br>Dental | Nursing &<br>Midwifery | Health & Social<br>Care<br>Professionals | Management &<br>Administrative | General<br>Support | Patient & Client<br>Care |
|----------------------------------------------------------------------------------|----------------------------|---------------------|--------------------------|---------------------|------------------------|------------------------------------------|--------------------------------|--------------------|--------------------------|
| NAS                                                                              | 8.09%                      | 0.33%               | 8.42%                    | 0.00%               | 0.00%                  | 0.00%                                    | 0.08%                          | 0.00%              | 0.35%                    |
| National Ambulance Service                                                       | 8.09%                      | 0.33%               | 8.42%                    | 0.00%               | 0.00%                  | 0.00%                                    | 0.08%                          | 0.00%              | 0.35%                    |
| Acute Services                                                                   | 8.09%                      | 0.33%               | 8.42%                    | 0.00%               | 0.00%                  | 0.00%                                    | 0.08%                          | 0.00%              | 0.35%                    |