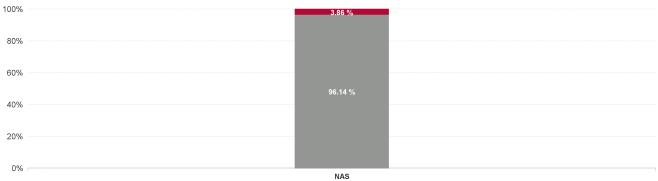

| % Non<br>Covid-19<br>absence | % Covid-19<br>absence |
|------------------------------|-----------------------|
| 96.14%                       | 3.86%                 |
| #DIV/0                       | #DIV/0                |
| 100.00%                      | 0.00%                 |
| 100.00%                      | 0.00%                 |
| 96.74%                       | 3.26%                 |
| 100.00%                      | 0.00%                 |
| 96.05%                       | 3.95%                 |

| Health Service Absence Rate -<br>by Staff Category: May 2024 | Certified<br>absence | Self-<br>certified<br>absence | Non<br>Covid-19<br>absence | Covid-19<br>Absence | Total<br>absence<br>rate | % Non<br>Covid-19<br>absence | %<br>Covid-19<br>absence |
|--------------------------------------------------------------|----------------------|-------------------------------|----------------------------|---------------------|--------------------------|------------------------------|--------------------------|
| NAS                                                          | 7.27%                | 0.82%                         | 8.09%                      | 0.33%               | 8.42%                    | 96.14%                       | 3.86%                    |
| Medical & Dental                                             | 0.00%                | 0.00%                         | 0.00%                      | 0.00%               | 0.00%                    |                              |                          |
| Nursing & Midwifery                                          | 15.25%               | 0.00%                         | 15.25%                     | 0.00%               | 15.25%                   | 100.00%                      | 0.00%                    |
| Health & Social Care Professionals                           | 3.72%                | 0.29%                         | 4.00%                      | 0.00%               | 4.00%                    | 100.00%                      | 0.00%                    |
| Management & Administrative                                  | 2.37%                | 0.06%                         | 2.42%                      | 0.08%               | 2.50%                    | 96.74%                       | 3.26%                    |
| General Support                                              | 31.68%               | 0.00%                         | 31.68%                     | 0.00%               | 31.68%                   | 100.00%                      | 0.00%                    |
| Patient & Client Care                                        | 7.65%                | 0.89%                         | 8.54%                      | 0.35%               | 8.89%                    | 96.05%                       | 3.95%                    |